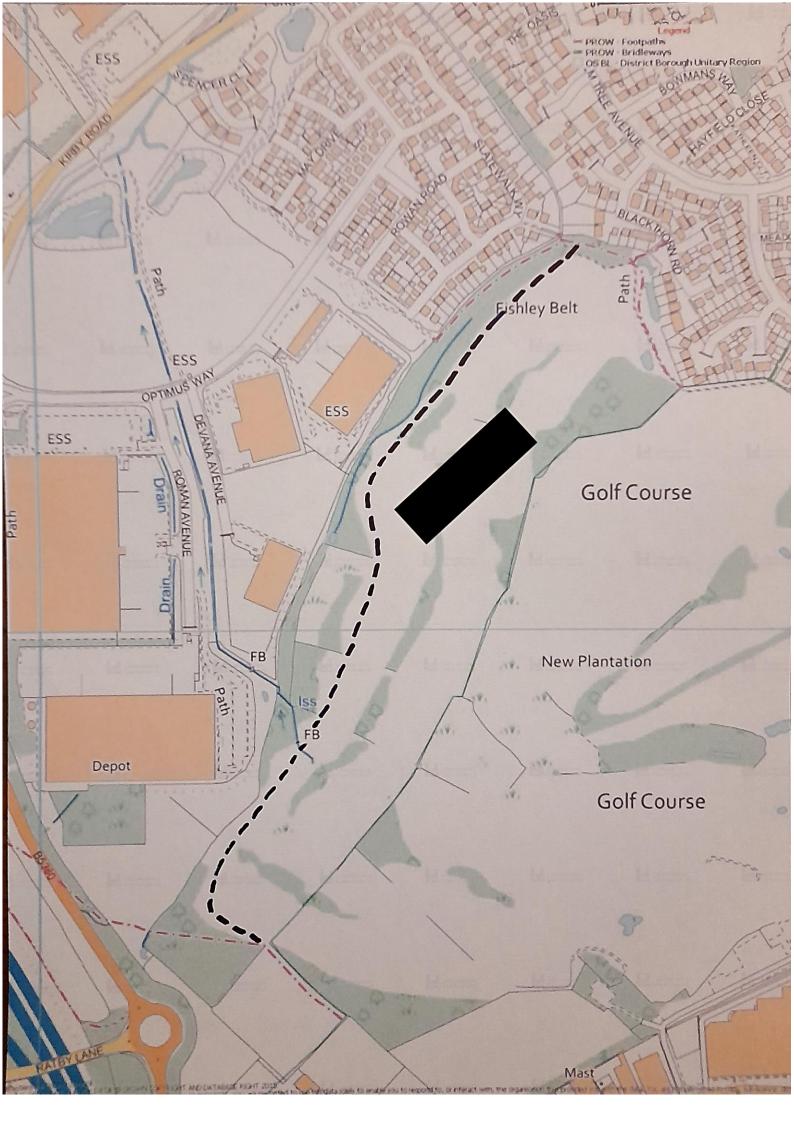

## Definitive Map of Rights of Way for Leicestershire Register of Definitive Map Modification Order Applications

| Short Description:  Addition of a footpath from Footpath V119 to Footpath V85 in the Parish of Glenfield         |                                                            |                          |                      |      |                   |               |               |  |  |
|------------------------------------------------------------------------------------------------------------------|------------------------------------------------------------|--------------------------|----------------------|------|-------------------|---------------|---------------|--|--|
| Application No.:                                                                                                 | M1228                                                      | Legal Services Ref. No.: |                      |      |                   |               |               |  |  |
| Application Status:                                                                                              | Application Received                                       |                          |                      |      |                   |               |               |  |  |
| Geographical Locati                                                                                              | on                                                         |                          |                      |      |                   |               |               |  |  |
| Path No:                                                                                                         |                                                            | Route name (if known):   |                      |      |                   |               |               |  |  |
| Settlement:                                                                                                      | Glenfie                                                    | Glenfield                |                      |      |                   |               |               |  |  |
| Parish:                                                                                                          | Glenfield                                                  |                          |                      |      |                   |               |               |  |  |
| District/Borough:                                                                                                | Blaby                                                      |                          |                      |      |                   |               |               |  |  |
| Nearest Town/City:                                                                                               | Leicester                                                  |                          |                      |      |                   |               |               |  |  |
| Start Location:                                                                                                  | On Footpath V119 between Slatewalk Way and Blackthorn Road |                          |                      |      |                   |               |               |  |  |
| Start Grid Refs:                                                                                                 | Landran                                                    |                          |                      |      |                   | 453615,305430 |               |  |  |
| End Location:                                                                                                    | On Footpath V85 adjacent to the City/County boundary       |                          |                      |      |                   |               |               |  |  |
| End Grid Refs:                                                                                                   | Landranger: SK532046 Eastings, Northings: 453249,304639    |                          |                      |      |                   |               | 453249,304639 |  |  |
| Applicant's Name, Address & Postcode:  Steve & Sally Ann Walters, 23 Barley Close, Glenfield, Leicester, LE3 8SB |                                                            |                          |                      |      |                   |               |               |  |  |
| Date Received:                                                                                                   | 13/0                                                       | 4/2021                   |                      | Date | Date Determined:* |               | *             |  |  |
| Application Stage(s):  • Application made 13/04/2021                                                             |                                                            |                          |                      |      |                   |               |               |  |  |
| For Further Information                                                                                          |                                                            |                          |                      |      |                   |               |               |  |  |
| Case Officer:                                                                                                    | And                                                        | andrew Poole             |                      |      |                   |               |               |  |  |
| Telephone:                                                                                                       | Telephone: 0116                                            |                          | <b>305 0001</b> Fax: |      |                   |               |               |  |  |
| Email:                                                                                                           | footpaths@leics.gov.uk                                     |                          |                      |      |                   |               |               |  |  |
| Contents List:                                                                                                   |                                                            |                          |                      |      |                   |               | Page:         |  |  |
| Application Form                                                                                                 |                                                            |                          |                      |      |                   | 2             |               |  |  |
| Map accompanying the application                                                                                 |                                                            |                          |                      |      |                   | 3             |               |  |  |
| Additional Documents                                                                                             |                                                            |                          |                      |      |                   |               |               |  |  |
| Inspector's Decision                                                                                             |                                                            |                          |                      |      |                   |               |               |  |  |