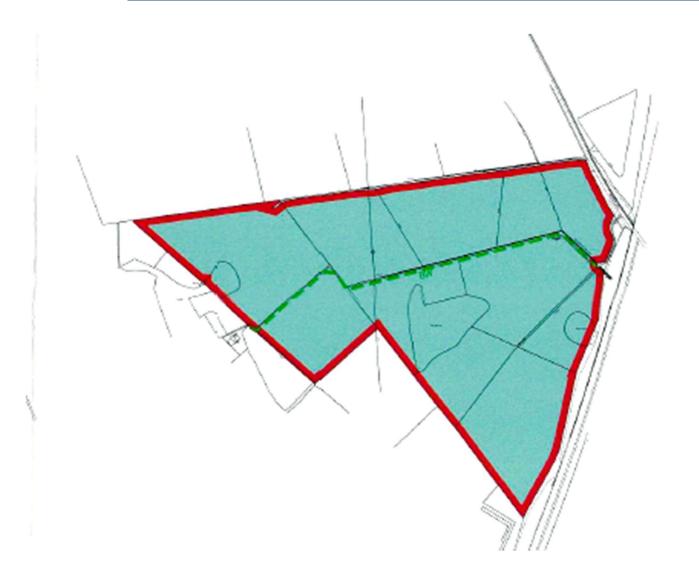

## LEICESTERSHIRE COUNTY COUNCIL

An application to deposit a map and statement under Section 31(6) of the Highways Act 1980 has been made in relation to the land described below and shaded turquoise and edged in red on the accompanying map.

http://www.defra.gov.uk/rural/protected/greens/ for further information.

Description of land(s) (including full address and postcode): Land directly to the West of the M1 Motorway but east of the Blackbrook Reservoir

## MAP SHOWING LANDOWNER DEPOSIT RELATING TO GRACE DIEU ESTATE (PARCEL D)

(NOT TO SCALE)