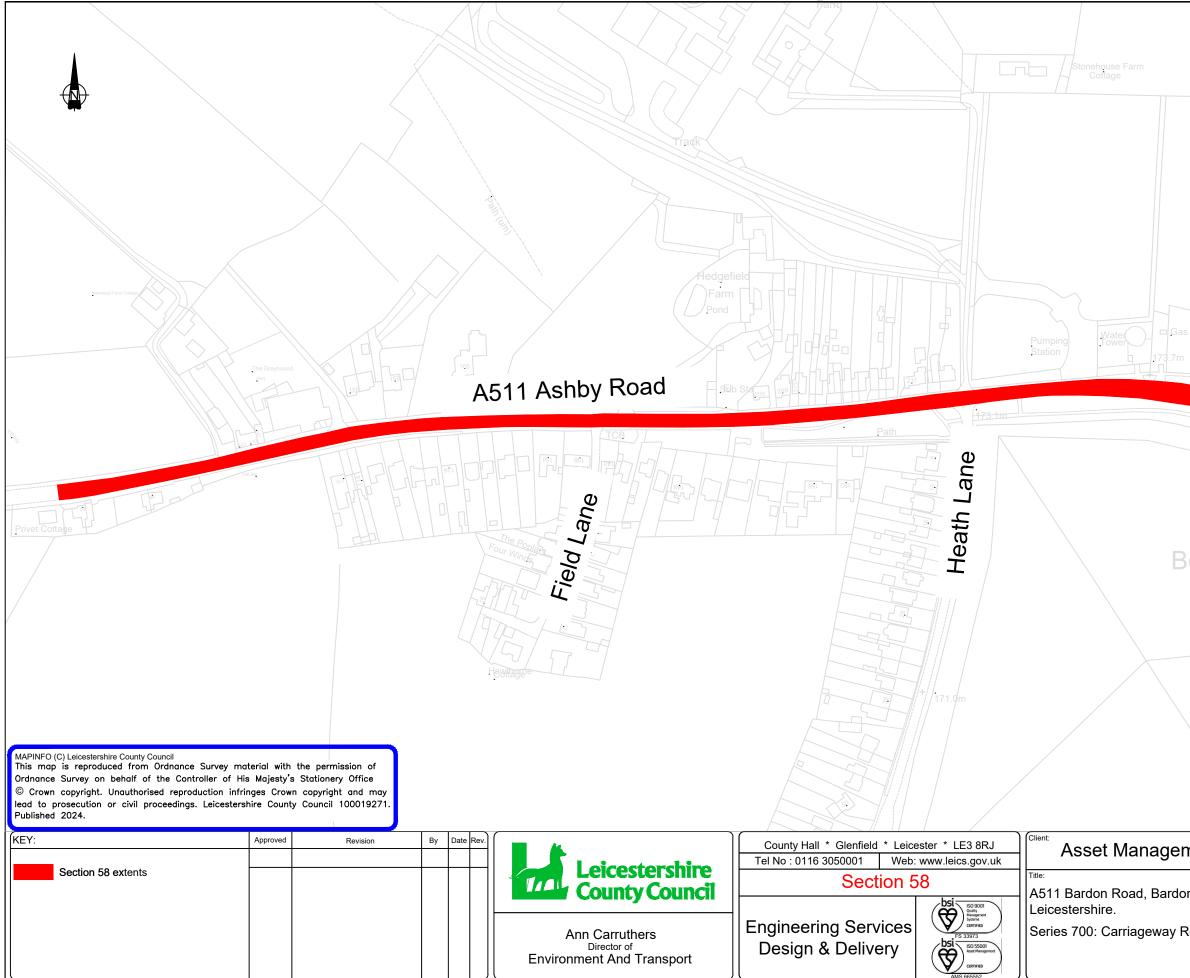

### THIS IS A NOTICE, NOT A SEARCH

The LEICESTERSHIRE COUNTY COUNCIL by its Director of Environment and Transport, acting in virtue of the powers vested in the Council as Highway Authority, hereby gives 3 months advance notice under Section 58 of the Act of its intention to execute substantial road works in accordance with the accompanying plan.

| 1. | Scheme Title:                                           | CW25-011 A511 Ashby Road, Woodville |                                       |  |
|----|---------------------------------------------------------|-------------------------------------|---------------------------------------|--|
| 2. | Description of works:                                   | Carriageway Resurfacing             |                                       |  |
| 3. | Highway and route number:                               | A511 Ashby Road, Woodville          |                                       |  |
| 4. | USRN(s):                                                | 28500029 and 28502227               |                                       |  |
| 5. | Grid Reference:                                         | E: 433251, N: 318980                |                                       |  |
| 6. | Terminal points of site:<br>(Refer to enclosed plan for | E: 432832, N: 318936                | A511 Ashby Road,<br>(Western extents) |  |
|    | location and extents of works)                          | E: 433612, N: 318959                | A511 Ashby Road,<br>(Eastern extents) |  |