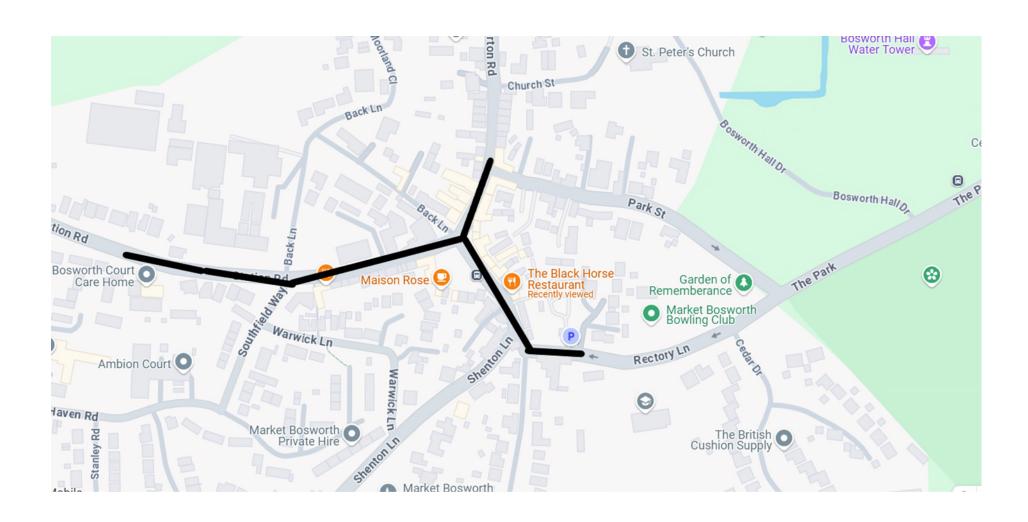

1. Scheme Title: Market Place, Market Bosworth

2. Description of works: Junction Improvements

3. Highway and route number: Market Place, Market Bosworth

4. USRN(s): 17400781, 17401196, 17403467, 17401045

5. Grid Reference: E: 440620, N: 303073

Terminal points of site:
 (Refer to enclosed plan for location and extents of works)
 E: 440352, N: 303083 - Station Road - Western Point
 E: 440618, N: 303213 - Main Street - Northern Point
 E: 440646, N: 303021 - Market Place - Southern Point
 E: 440709, N: 303016 - Rectory Lane - South Eastern Point