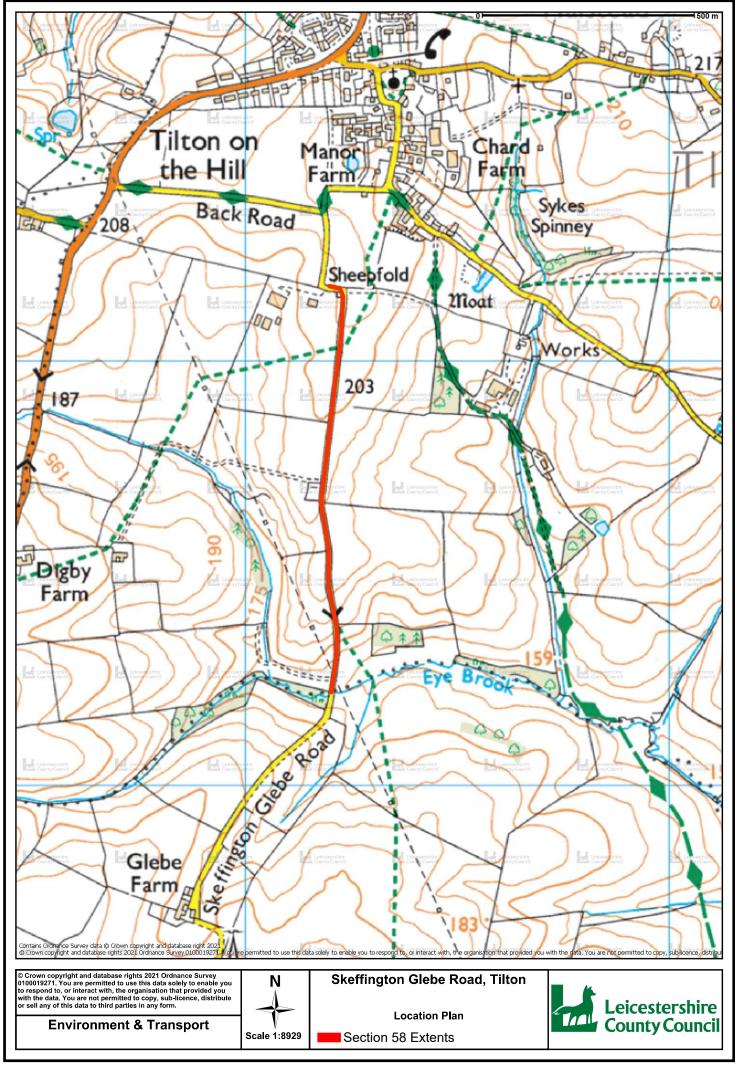

#### THIS IS A NOTICE, NOT A SEARCH

The LEICESTERSHIRE COUNTY COUNCIL by its Director of Environment and Transport, acting in virtue of the powers vested in the Council as Highway Authority, hereby gives 3 months advance notice under Section 58 of the Act of its intention to execute substantial road works in accordance with the accompanying plan.

| 1. | Scheme Title:                                                                             | Skeffington Glebe Road, Tilton               |
|----|-------------------------------------------------------------------------------------------|----------------------------------------------|
| 2. | Description of works:                                                                     | Carriageway Resurfacing                      |
| 3. | Highway and route number:                                                                 | Skeffington Glebe Road, Tilton on the Hill   |
| 4. | USRN(s):                                                                                  | 16402357                                     |
| 5. | Grid Reference:                                                                           | E: 474187, N: 304768                         |
| 6. | Terminal points of site:<br>(Refer to enclosed plan for<br>location and extents of works) | E: 474191, N: 305178 to E: 474203, N: 304211 |
| 7. | Programmed start date:                                                                    | 1 <sup>st</sup> September 2025               |
| 8. | Programmed completion date:                                                               | 5 <sup>th</sup> September 2025               |