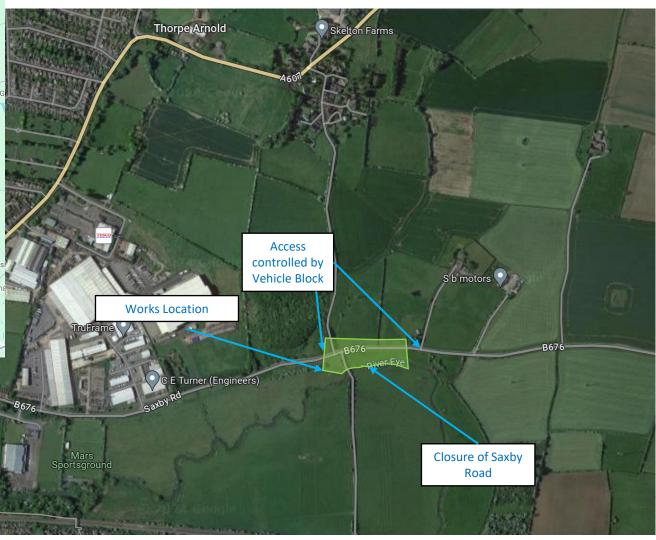

## Closure of B676 Saxby Road Diversion Plan

6:00 am 24<sup>th</sup> June 2025 to 23:59 pm 28<sup>th</sup> September 2025