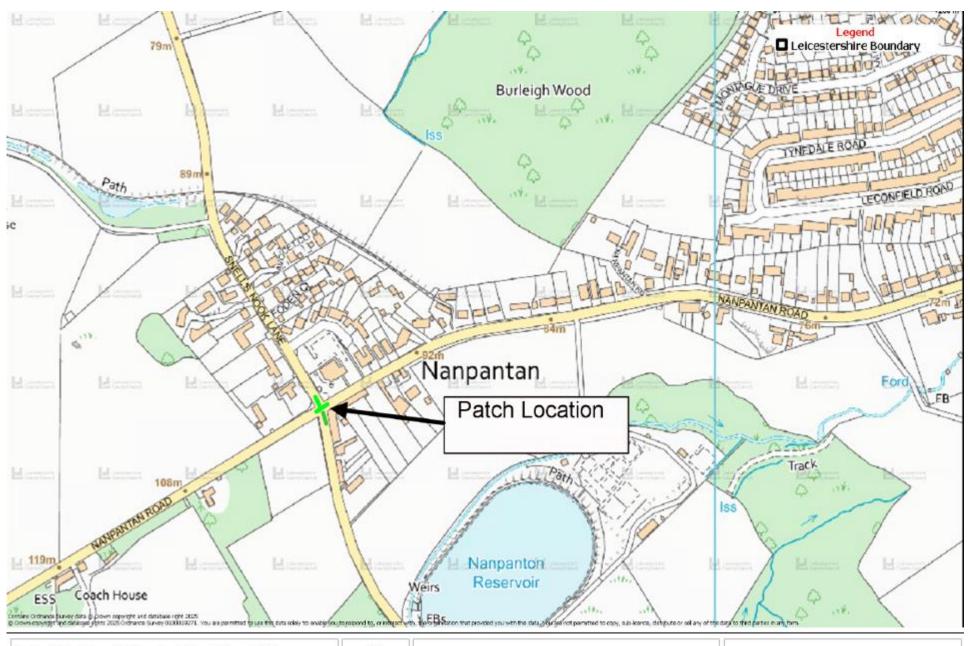

Scheme Title: Nanpantan Road, Loughborough

2. Description of works: Carriageway Resurfacing

3. Highway and route number: Nanpantan Road, Snells Nook Lane, Woodhouse Lane, Loughborough

4. USRN(s): 6501170, 6501558, 6501900

5. Grid Reference: E: 450497, N: 317277

Terminal points of site:
 (Refer to enclosed plan for location and extents of works)
 E: 450408, N: 317223 - Nanpantan Road (Western extents)
 E: 450575, N: 317324 - Nanpantan Road (Eastern extents)
 E: 450467, N: 317325 - Snells Nook Lane (Northern extents)

E: 450494, N: 317287 – Snells Nook Lane (Southern extents)
E: 450499, N: 317268 – Woodhouse Lane (Northern extents)
E: 450513, N: 317217 – Woodhouse Lane (Southern extents)

Continued ...

7. Programmed start date: 7th September 2025

682289 Nanpantan Road, Lough - Patch location plan

a