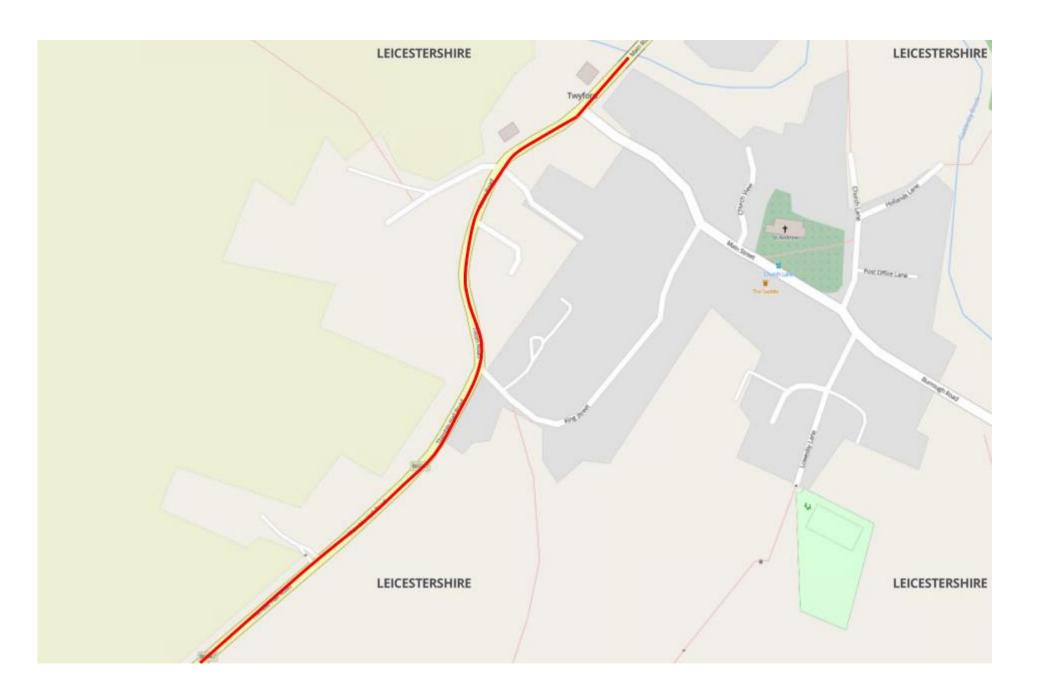

1. Scheme Title: Tilton Road, Twyford

2. Description of works: Carriageway Resurfacing

3. Highway and route number: Tilton Road and Main Road, Twyford

4. USRN(s): 24900779, 24901506

5. Grid Reference: E: 472756, N: 310067

6. Terminal points of site:
(Refer to enclosed plan for location and extents of works)
E: 472550, N: 309764 - Tilton Road (Southern extents)
E: 472833, N: 310176 - Tilton Road (Northern extents)
E: 472839, N 310174 - Main Road (Southern Extents)
E: 472876, N 310213 - Main Road (Northern Extents)