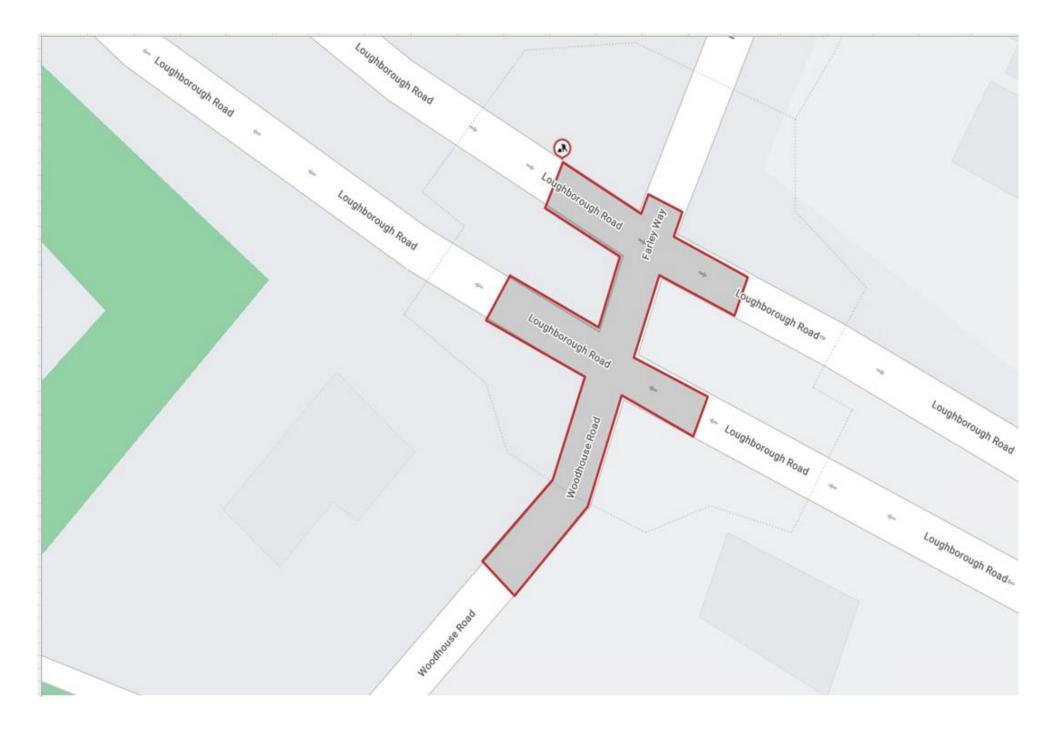

| 1. Scheme Title:                                                                                                                                                                                                 | Woodhouse Road, Quorn                                                                                                                                                                                                                                                                                                                                                           |  |
|------------------------------------------------------------------------------------------------------------------------------------------------------------------------------------------------------------------|---------------------------------------------------------------------------------------------------------------------------------------------------------------------------------------------------------------------------------------------------------------------------------------------------------------------------------------------------------------------------------|--|
| 2. Description of works:                                                                                                                                                                                         | Carriageway Resurfacing                                                                                                                                                                                                                                                                                                                                                         |  |
| 3. Highway and route number:                                                                                                                                                                                     | Woodhouse Road, Loughborough Road, Farley Way, Quorn                                                                                                                                                                                                                                                                                                                            |  |
| 4. USRN(s):                                                                                                                                                                                                      | 6501901, 6501014, 6500578                                                                                                                                                                                                                                                                                                                                                       |  |
| 5. Grid Reference:                                                                                                                                                                                               | E: 455423, N: 316919                                                                                                                                                                                                                                                                                                                                                            |  |
| <ol> <li>Terminal points of site:<br/>(Refer to enclosed plan for<br/>location and extents of works)</li> </ol>                                                                                                  | E: 455458, N: 316903 – Loughborough Road (Southern extents)<br>E: 455386, N: 316943 – Loughborough Road (Northern extents)<br>E: 455360, N: 316830 – Woodhouse Road (Southern extents)<br>E: 455420, N: 316913 – Woodhouse Road (Northern extents)<br>E: 455444, N: 316972 – Farley Way (Northern extents)<br>E: 455424, N: 316928 – Farley Way (Southern extents)<br>Continued |  |
| 7. Programmed start date:                                                                                                                                                                                        | 21 <sup>st</sup> August 2025                                                                                                                                                                                                                                                                                                                                                    |  |
| 8. Programmed completion date: 22 <sup>nd</sup> August 2025<br>Environment and Transport Department<br>Leicestershire County Council, County Hall, Glenfield. Leicestershire LE3 8RJ<br>Telephone: 0116 305 0001 |                                                                                                                                                                                                                                                                                                                                                                                 |  |