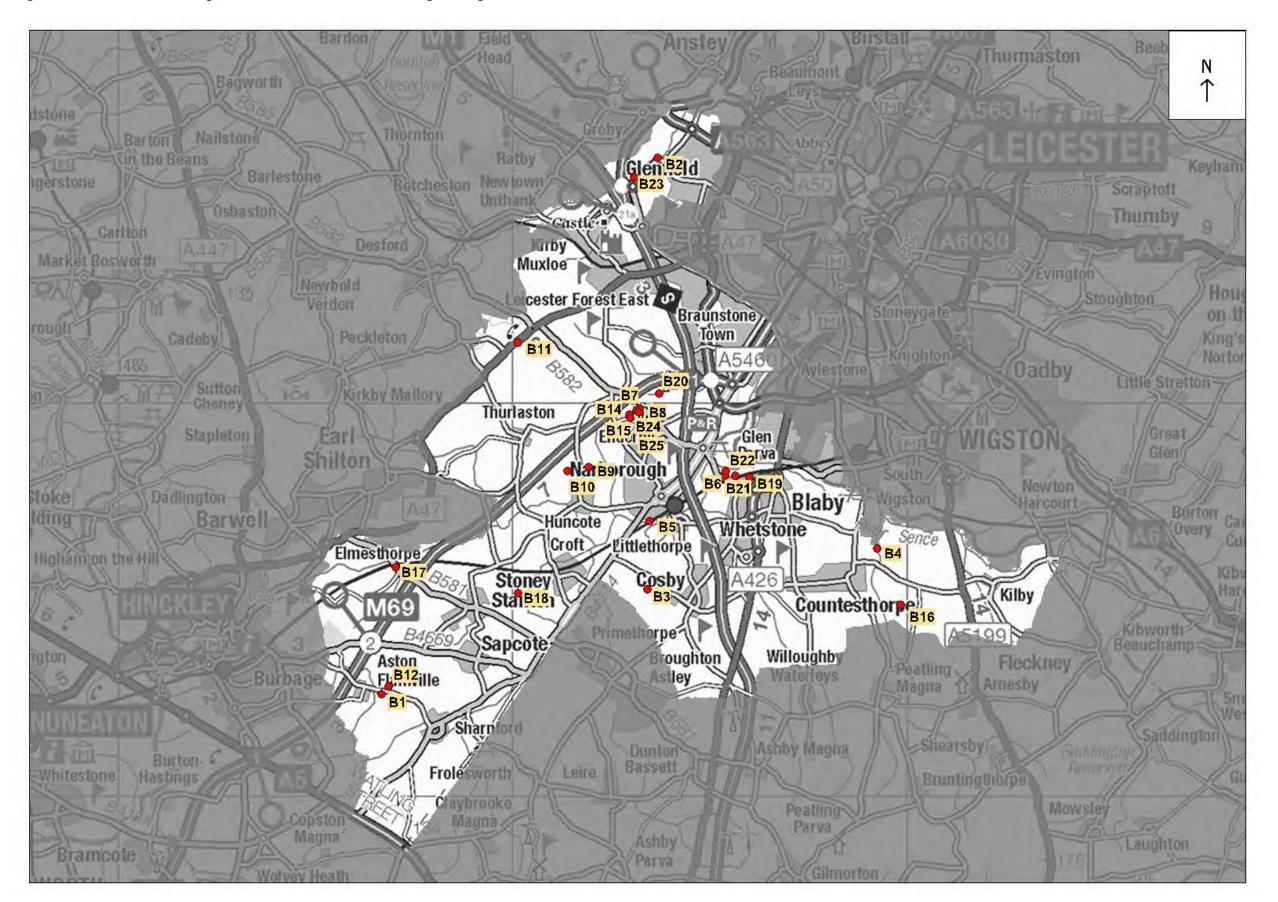

### Waste Safeguarding

Leicestershire County Council

Figure B2: Location in borough/district of waste sites for safeguarding

Detailed location plans for each waste site for safeguarding in borough/district