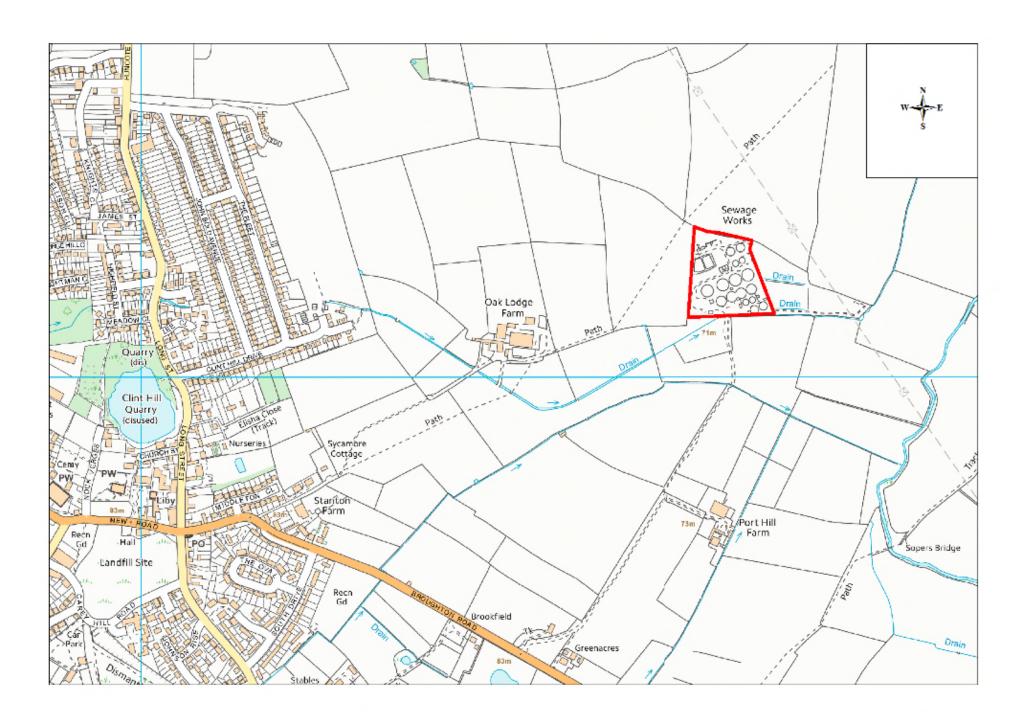

| Site Name                | Address                                                                  | Operator              | District or Borough | Site Reference |
|--------------------------|--------------------------------------------------------------------------|-----------------------|---------------------|----------------|
| Stoney<br>Stanton<br>STW | Sewage Works, Broughton Road, Stoney<br>Stanton, Leicestershire, LE9 4JA | Severn Trent<br>Water | Blaby               | B18            |