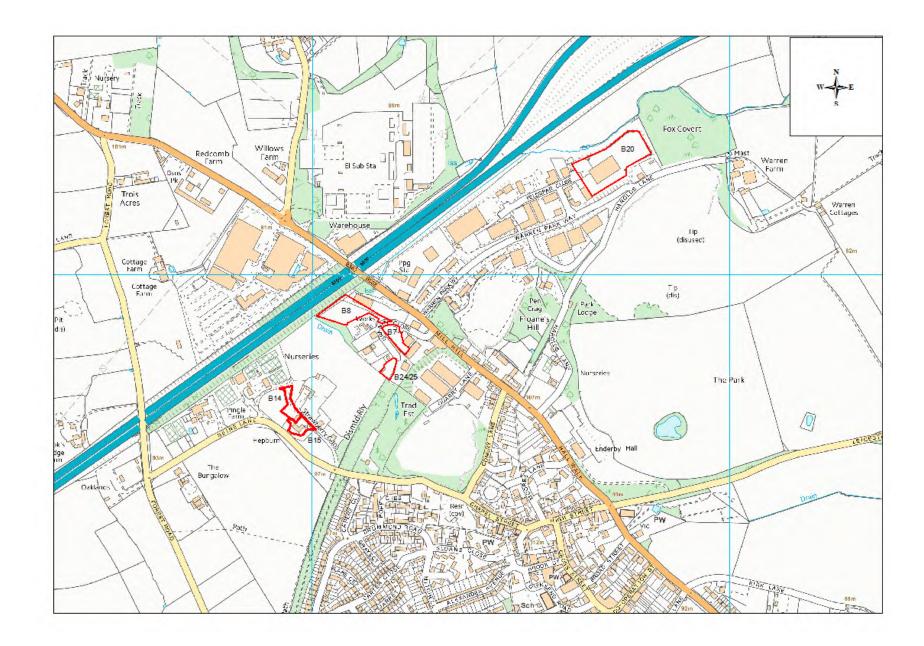

### Waste Safeguarding

Leicestershire County Council

Figure B2: Location in borough/district of waste sites for safeguarding

Detailed location plans for each waste site for safeguarding in borough/district

| Site Name                 | Address                                                                                         | Operator              | District or<br>Borough | Site Reference |
|---------------------------|-------------------------------------------------------------------------------------------------|-----------------------|------------------------|----------------|
| Granite Close,<br>Enderby | Granite Close, Enderby,<br>Leicestershire, LE9 5AL                                              | Bakers<br>Waste       | Blaby                  | В7             |
| Granite Close,<br>Enderby | Granite Close, Enderby,<br>Leicestershire, LE19 4AE                                             | Planters              | Blaby                  | В8             |
| Seine Lane,<br>Enderby    | Enderby Metals, Seine<br>Lane, Enderby, LE19 4PD                                                | Enderby<br>Metals     | Blaby                  | B14            |
| Seine Lane,<br>Enderby    | Dave Lount Cars, The<br>Bungalow Seine Lane,<br>Enderby, Leicester,<br>Leicestershire, LE19 4PD | Dave<br>Lount<br>Cars | Blaby                  | B15            |

| Site Name                    | Address                                                                                     | Operator            | District or<br>Borough | Site Reference |
|------------------------------|---------------------------------------------------------------------------------------------|---------------------|------------------------|----------------|
| Warren Parks<br>Way, Enderby | Casepak, Feldspar Close,<br>Warren Industrial Park,<br>Enderby, Leicestershire,<br>LE19 4SD | Casepak             | Blaby                  | B20            |
| Granite Close,<br>Enderby    | Granite Close, Enderby,<br>Leicestershire, LE19 4AE                                         | 1st Choice<br>Waste | Blaby                  | B24            |
| Granite Close,<br>Enderby    | Granite Close, Enderby,<br>Leicestershire, LE19 4AE                                         | None                | Blaby                  | B25            |