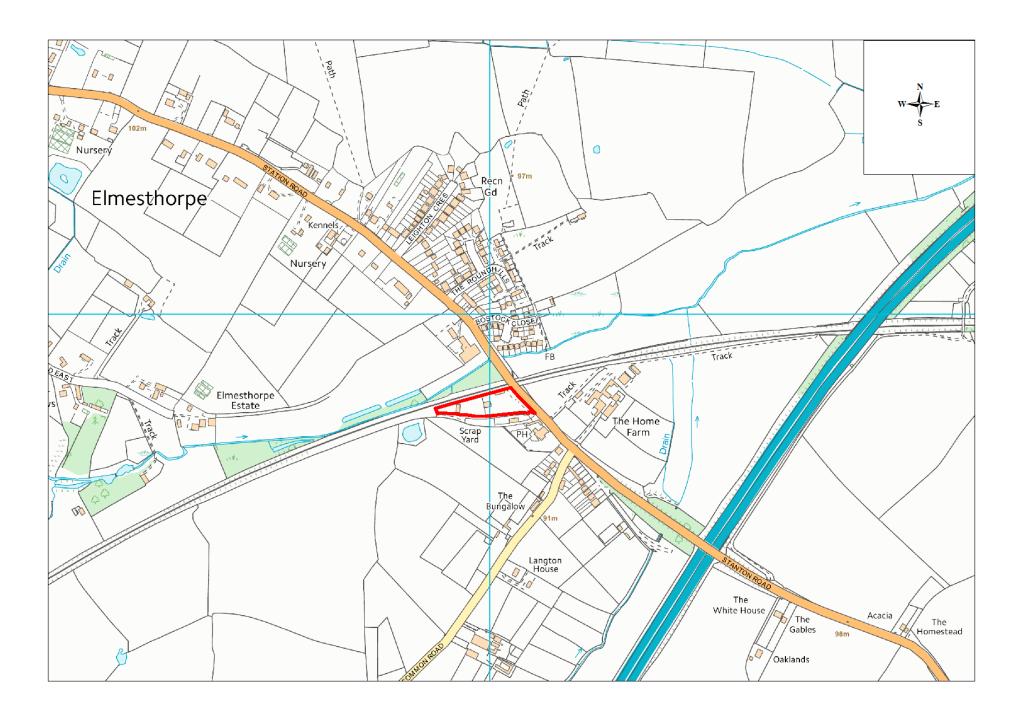

| Site Name                            | Address                                                                                     | Operator                      | District or Borough | Site Reference |
|--------------------------------------|---------------------------------------------------------------------------------------------|-------------------------------|---------------------|----------------|
| Station<br>Yard,<br>Elmes-<br>thorpe | Barrie Mills Motor Salvage, Station Yard,<br>Elmesthorpe, Earl Shilton, Leicester<br>LE97SG | Barrie Mills Motor<br>Salvage | Blaby               | B17            |