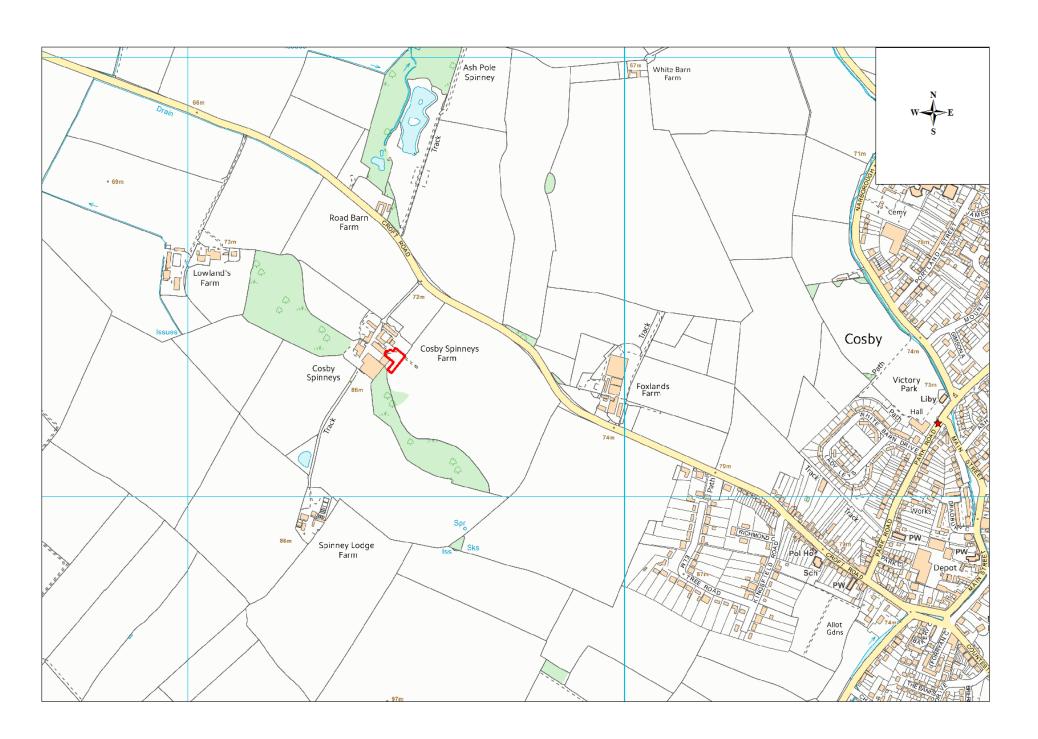

| Site Name                   | Address                                                            | Operator   | District or Borough | Site Reference |
|-----------------------------|--------------------------------------------------------------------|------------|---------------------|----------------|
| Cosby<br>Spinneys,<br>Cosby | Cosby Spinneys Farm, Croft Road, Cosby,<br>Leicestershire, LE9 1SG | D H Pepper | Blaby               | В3             |