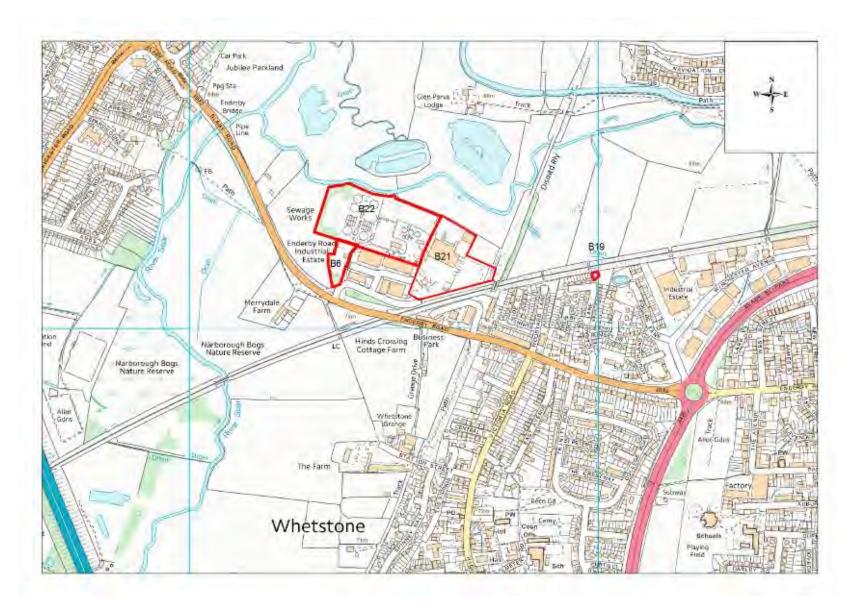

| Site Name                          | Address                                                                                                      | Operator                | District or Borough | Site Reference |
|------------------------------------|--------------------------------------------------------------------------------------------------------------|-------------------------|---------------------|----------------|
| Enderby<br>Road,<br>Whetstone      | Wastecycle, Enderby Road Industrial<br>Estate, Whetstone, Leicestershire                                     | Wastecycle              | Blaby               | В6             |
| Vicarage<br>Lane SPS,<br>Whetstone | Vicarage Lane, Whetstone, Leicestershire,<br>LE8 6YX                                                         | Severn Trent<br>Water   | Blaby               | B19            |
| Whetstone<br>RHWS and<br>Transfer  | Leicestershire County Council, Refuse<br>Disposal Depot, Enderby Road,<br>Whetstone, Leicestershire, LE8 6HZ | Leics County<br>Council | Blaby               | B21            |
| Whetstone<br>STW                   | Sewage Works, Enderby Road, Whetstone,<br>Leicestershire, LE8 6JL                                            | Severn Trent<br>Water   | Blaby               | B22            |