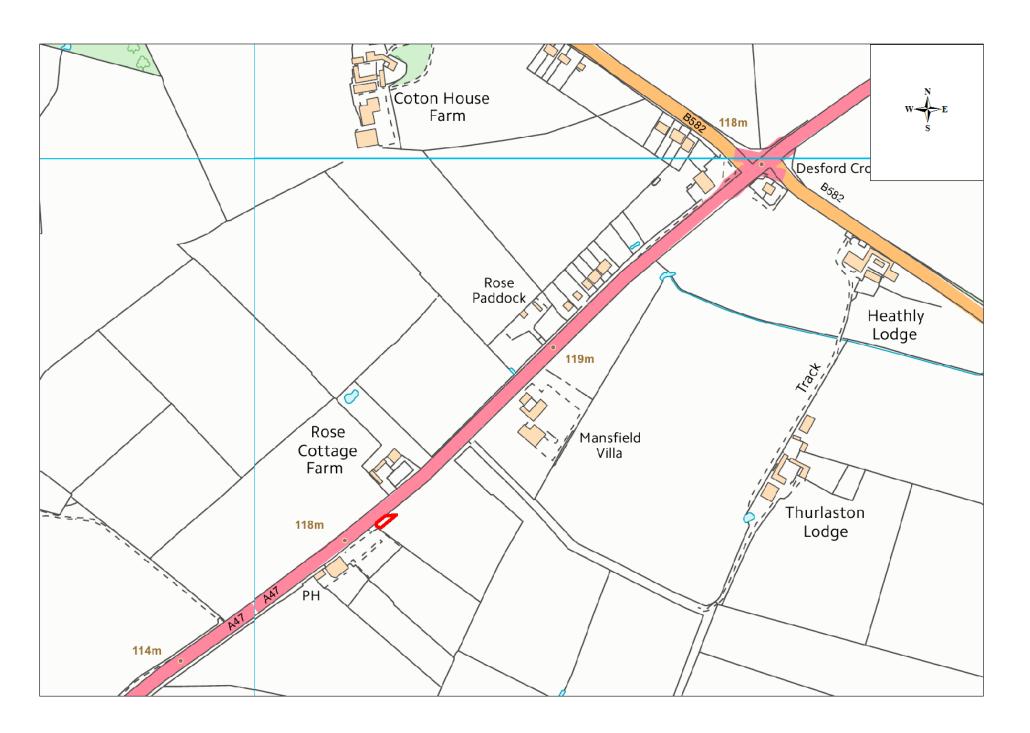

| Site Name                            | Address                                                                  | Operator     | District or Borough | Site Reference |
|--------------------------------------|--------------------------------------------------------------------------|--------------|---------------------|----------------|
| Manor<br>Farm,<br>Aston<br>Flamville | Manor Farm, Sharnford Road, Aston<br>Flamville, Leicestershire, LE10 3AW | J & F Powner | Blaby               | B12            |