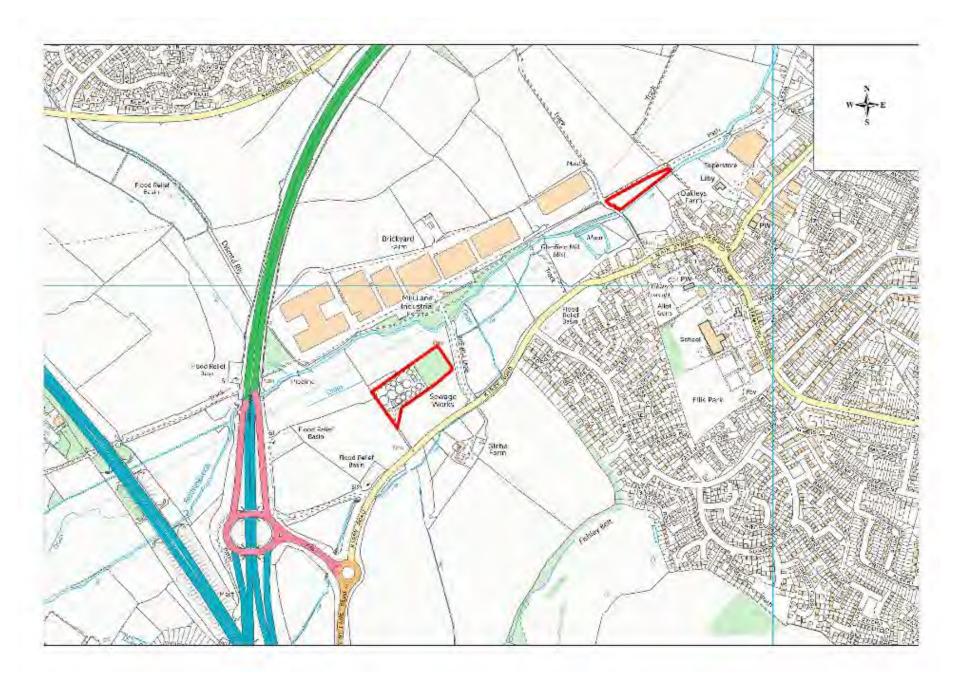

| Site Name                            | Address                                                                  | Operator     | District or Borough | Site Reference |
|--------------------------------------|--------------------------------------------------------------------------|--------------|---------------------|----------------|
| Manor<br>Farm,<br>Aston<br>Flamville | Manor Farm, Sharnford Road, Aston<br>Flamville, Leicestershire, LE10 3AW | J & F Powner | Blaby               | B12            |