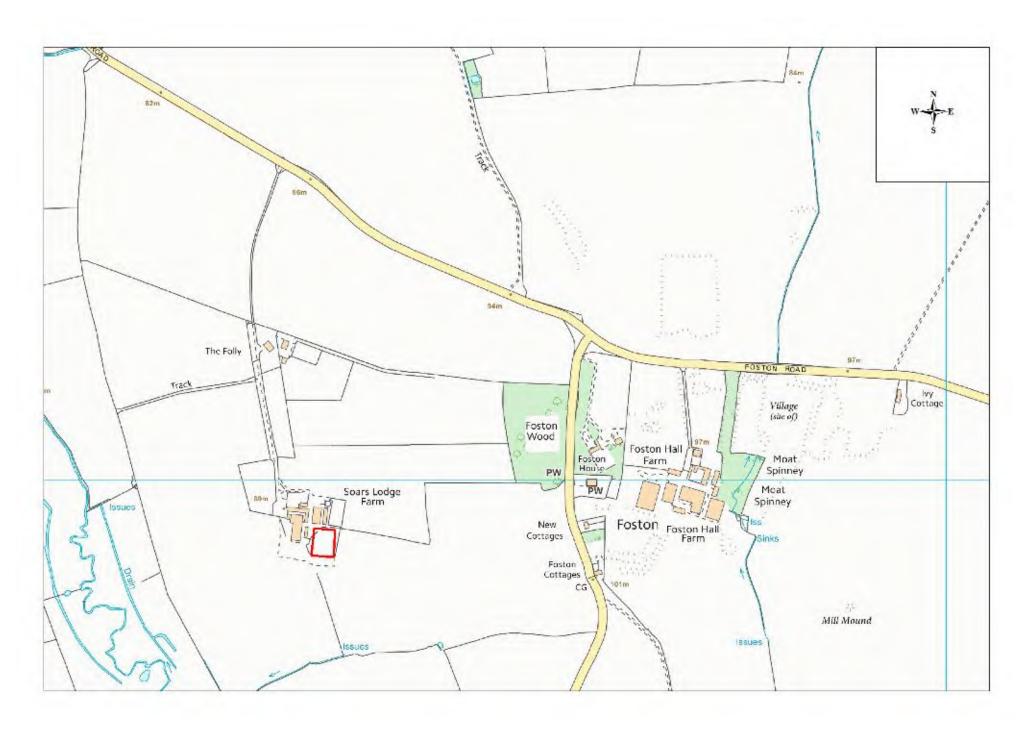

| Site Name                         | Address                                                                      | Operator | District or Borough | Site Reference |
|-----------------------------------|------------------------------------------------------------------------------|----------|---------------------|----------------|
| Soars<br>Lodge<br>Farm,<br>Foston | Soars Lodge Farm, Foston Lane, Foston,<br>Leicester, Leicestershire, LE8 5WP | D Clark  | Blaby               | B16            |