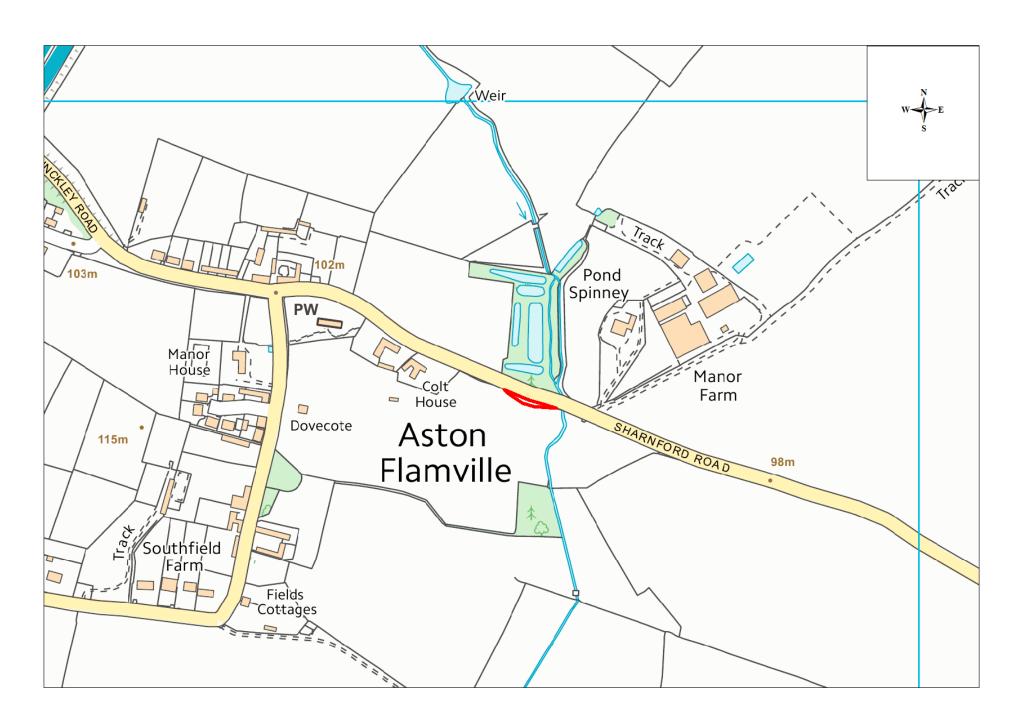

| Site Name                 | Address                                                                               | Operator              | District or Borough | Site Reference |
|---------------------------|---------------------------------------------------------------------------------------|-----------------------|---------------------|----------------|
| Aston<br>Flamville<br>SPS | Manor Farm, Sharnford Road, Aston<br>Flamville, Hinckley, Leicestershire, LE10<br>3AW | Severn Trent<br>Water | Blaby               | B1             |