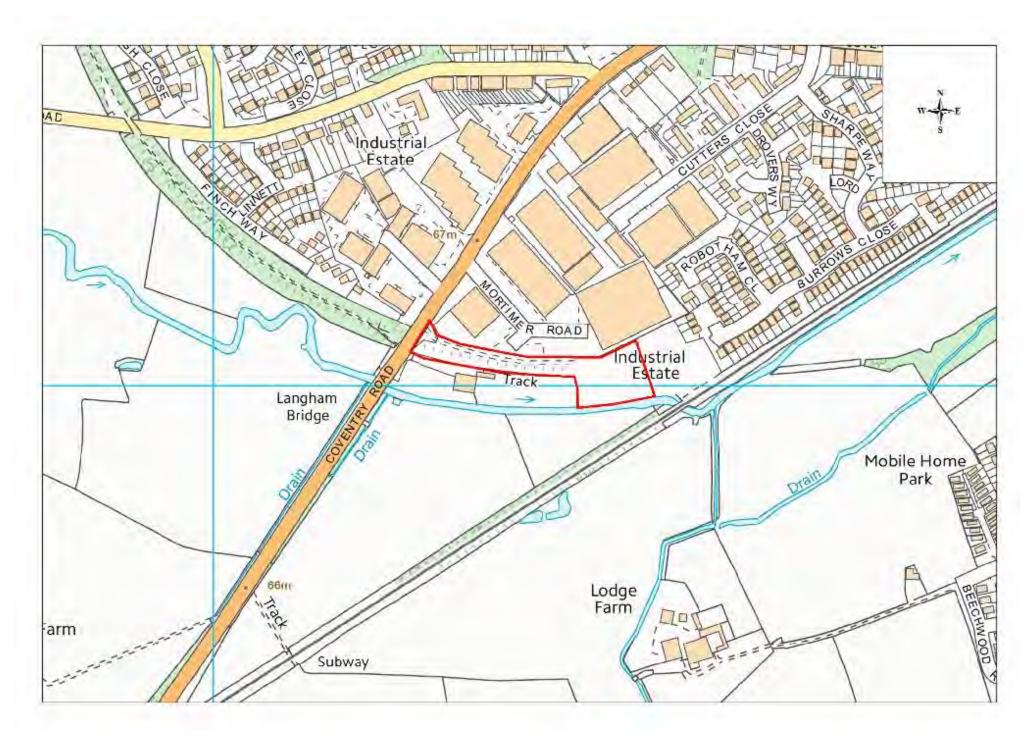

| Site Name                       | Address                                                       | Operator        | District or Borough | Site Reference |
|---------------------------------|---------------------------------------------------------------|-----------------|---------------------|----------------|
| Coventry<br>Road,<br>Narborough | Glenfield Waste, Coventry Road,<br>Narborough, Leicestershire | Glenfield Waste | Blaby               | B5             |