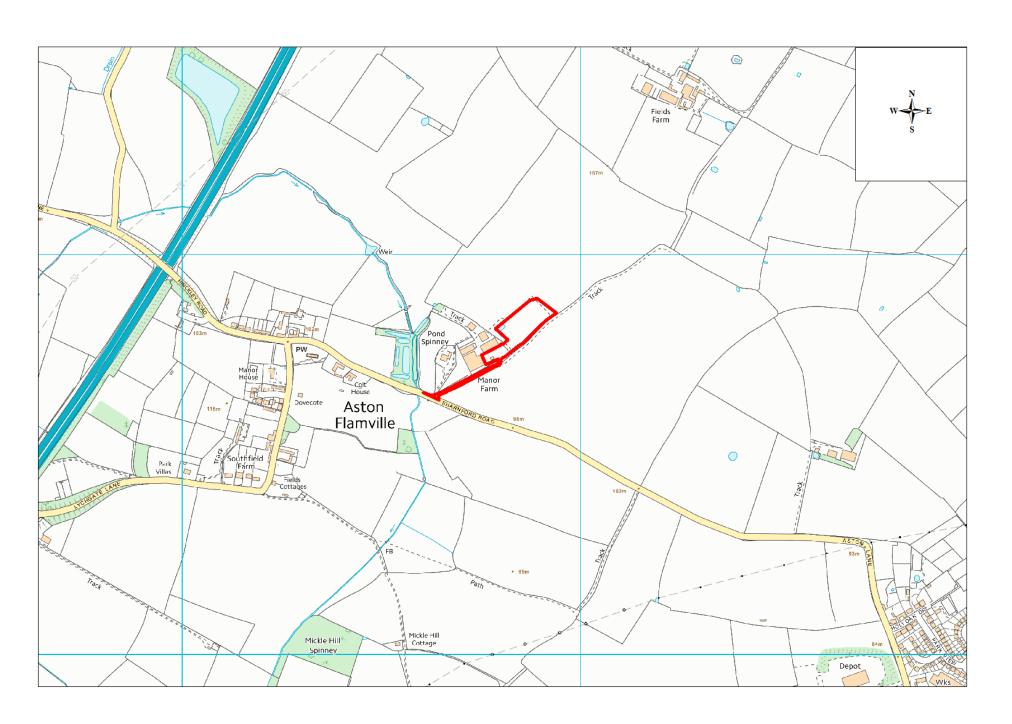

| Site Name                 | Address                                                                               | Operator              | District or Borough | Site Reference |
|---------------------------|---------------------------------------------------------------------------------------|-----------------------|---------------------|----------------|
| Aston<br>Flamville<br>SPS | Manor Farm, Sharnford Road, Aston<br>Flamville, Hinckley, Leicestershire, LE10<br>3AW | Severn Trent<br>Water | Blaby               | B1             |