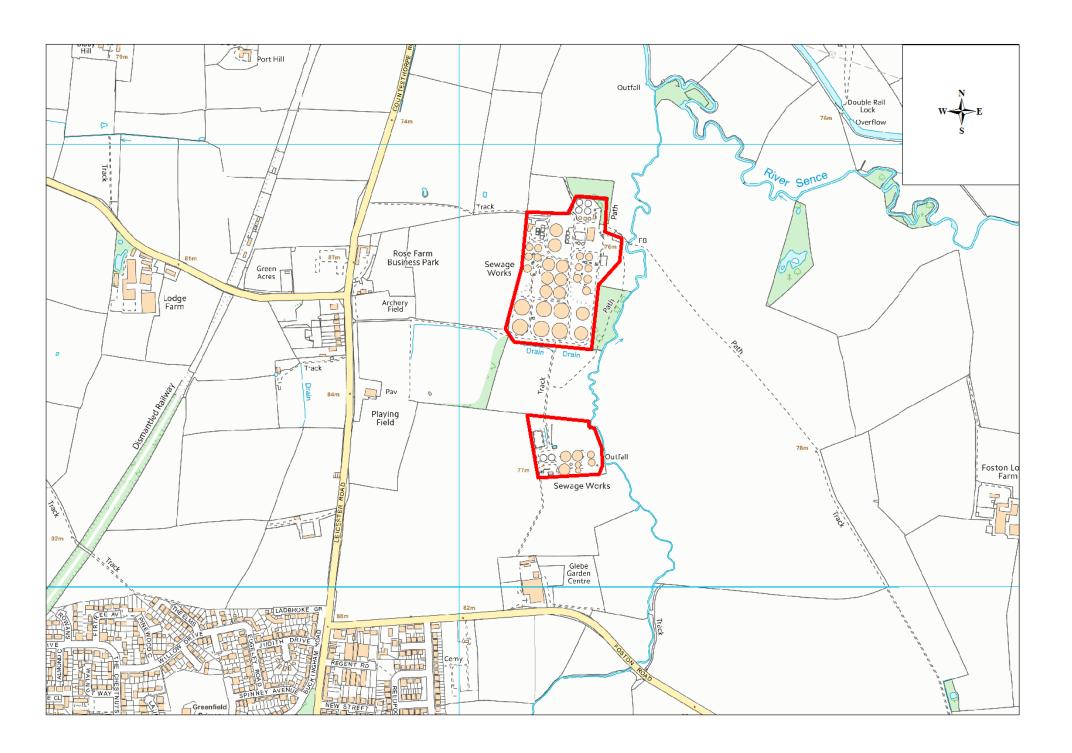

| Site Name                         | Address                                                                      | Operator | District or Borough | Site Reference |
|-----------------------------------|------------------------------------------------------------------------------|----------|---------------------|----------------|
| Soars<br>Lodge<br>Farm,<br>Foston | Soars Lodge Farm, Foston Lane, Foston,<br>Leicester, Leicestershire, LE8 5WP | D Clark  | Blaby               | B16            |