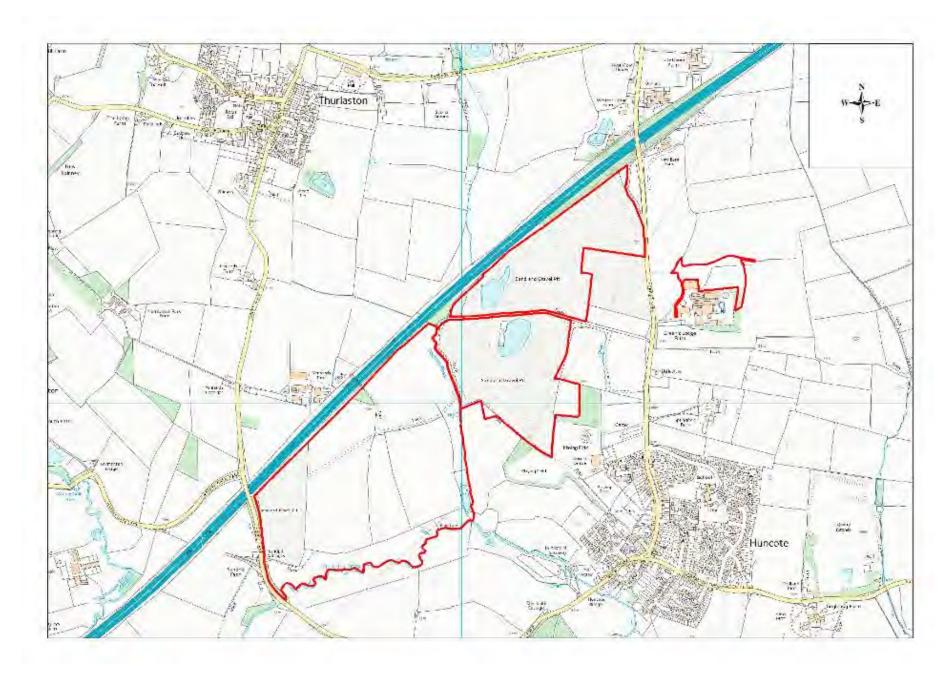

| Site Name                           | Address                                                                                 | Operator                   | District or Borough | Site Reference |
|-------------------------------------|-----------------------------------------------------------------------------------------|----------------------------|---------------------|----------------|
| Greens<br>Lodge<br>Farm,<br>Huncote | Greens Lodge Farm, Forest Road,<br>Huncote, Leicestershire, LE9 3LE                     | A C Shropshire             | Blaby               | B9 (east)      |
| Huncote<br>Quarry                   | Acresford Sand & Gravel, Forest Road,<br>Huncote, Leicester, Leicestershire, LE9<br>3LE | Acresford Sand &<br>Gravel | Blaby               | B10            |