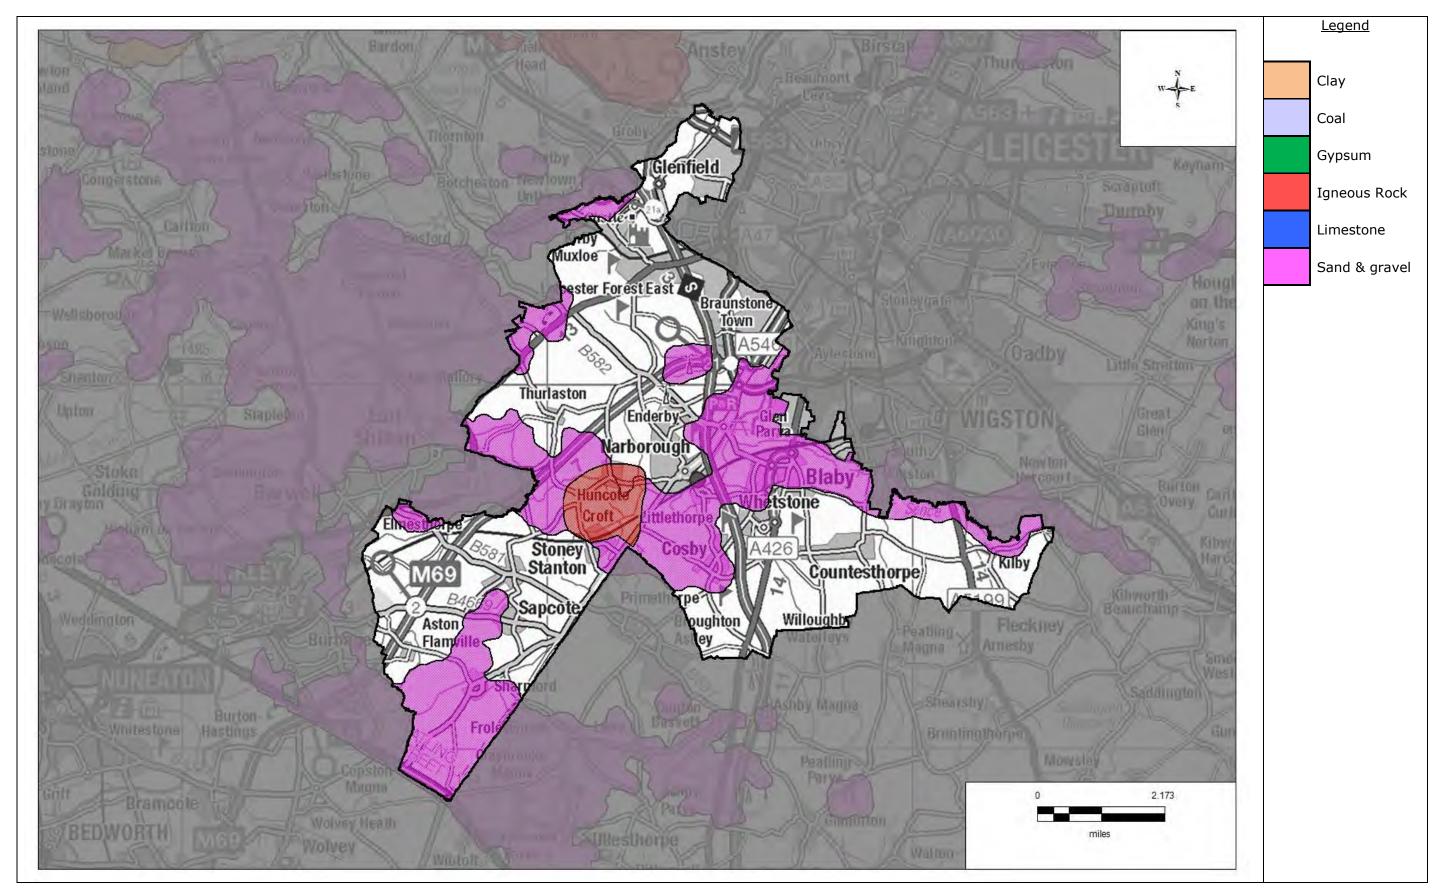

## Mineral Safeguarding

Leicestershire County Council

Figure B1: Areas of borough/district for mineral safeguarding, categorised by mineral type