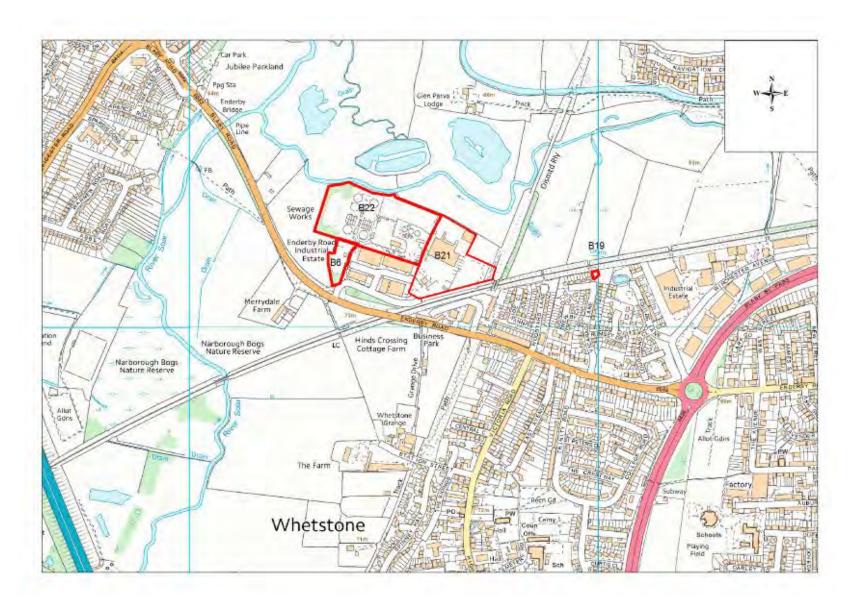

| Site Name                          | Address                                                                                                      | Operator                | District or Borough | Site Reference |
|------------------------------------|--------------------------------------------------------------------------------------------------------------|-------------------------|---------------------|----------------|
| Enderby<br>Road,<br>Whetstone      | Wastecycle, Enderby Road Industrial<br>Estate, Whetstone, Leicestershire                                     | Wastecycle              | Blaby               | В6             |
| Vicarage<br>Lane SPS,<br>Whetstone | Vicarage Lane, Whetstone, Leicestershire,<br>LE8 6YX                                                         | Severn Trent<br>Water   | Blaby               | B19            |
| Whetstone<br>RHWS and<br>Transfer  | Leicestershire County Council, Refuse<br>Disposal Depot, Enderby Road,<br>Whetstone, Leicestershire, LE8 6HZ | Leics County<br>Council | Blaby               | B21            |
| Whetstone<br>STW                   | Sewage Works, Enderby Road, Whetstone,<br>Leicestershire, LE8 6JL                                            | Severn Trent<br>Water   | Blaby               | B22            |