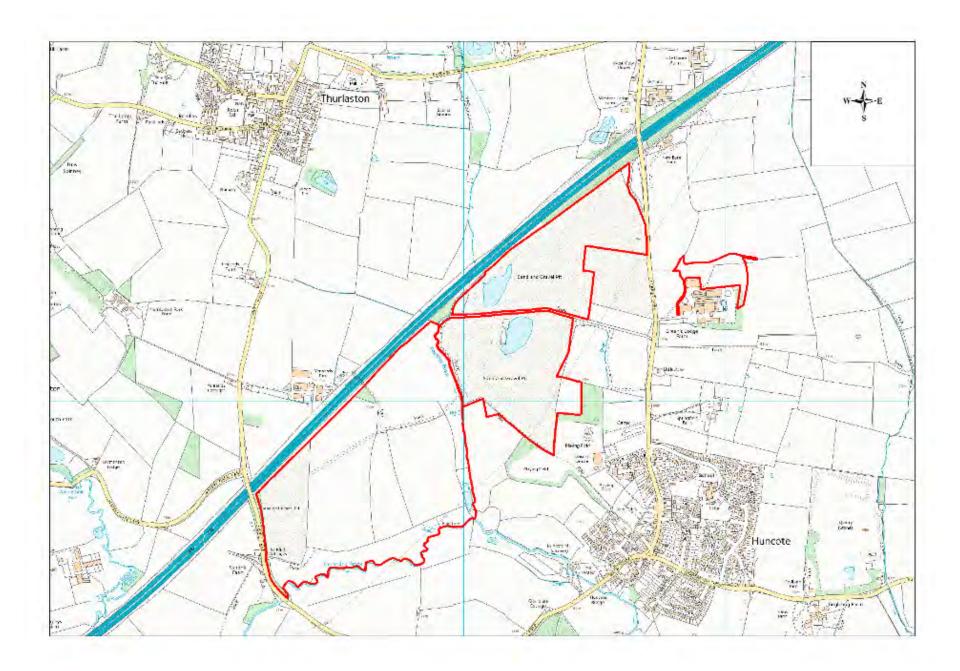

| Site Name                           | Address                                                                                 | Operator                   | District or Borough | Site Reference |
|-------------------------------------|-----------------------------------------------------------------------------------------|----------------------------|---------------------|----------------|
| Greens<br>Lodge<br>Farm,<br>Huncote | Greens Lodge Farm, Forest Road,<br>Huncote, Leicestershire, LE9 3LE                     | A C Shropshire             | Blaby               | B9 (east)      |
| Huncote<br>Quarry                   | Acresford Sand & Gravel, Forest Road,<br>Huncote, Leicester, Leicestershire, LE9<br>3LE | Acresford Sand &<br>Gravel | Blaby               | B10            |