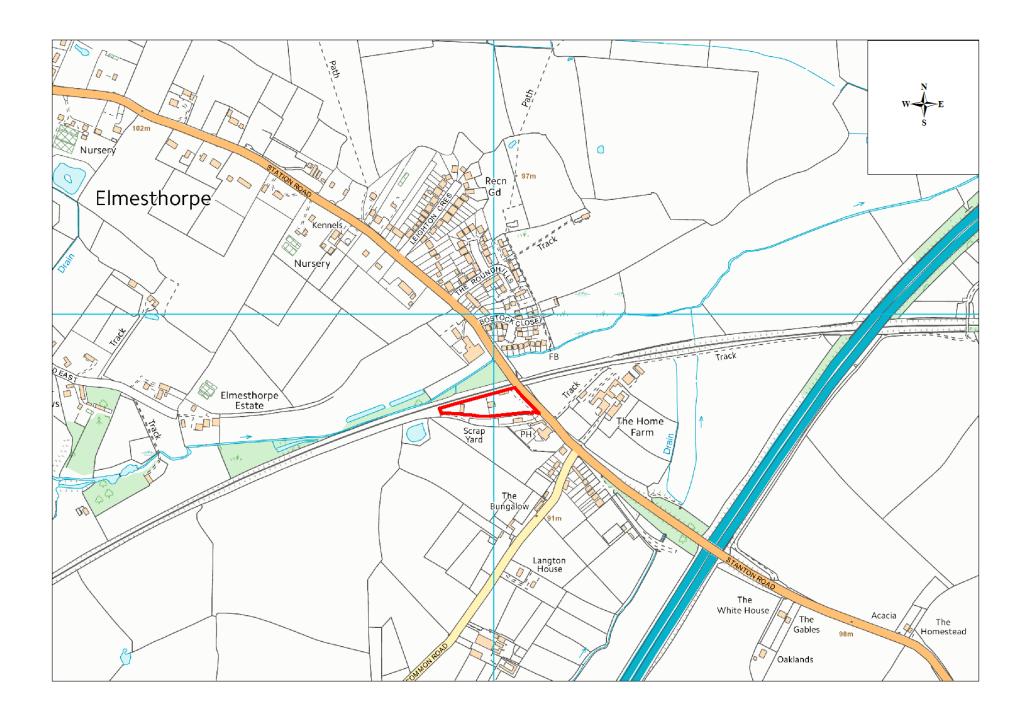

| Site Name                            | Address                                                                                     | Operator                      | District or Borough | Site Reference |
|--------------------------------------|---------------------------------------------------------------------------------------------|-------------------------------|---------------------|----------------|
| Station<br>Yard,<br>Elmes-<br>thorpe | Barrie Mills Motor Salvage, Station Yard,<br>Elmesthorpe, Earl Shilton, Leicester<br>LE97SG | Barrie Mills Motor<br>Salvage | Blaby               | B17            |