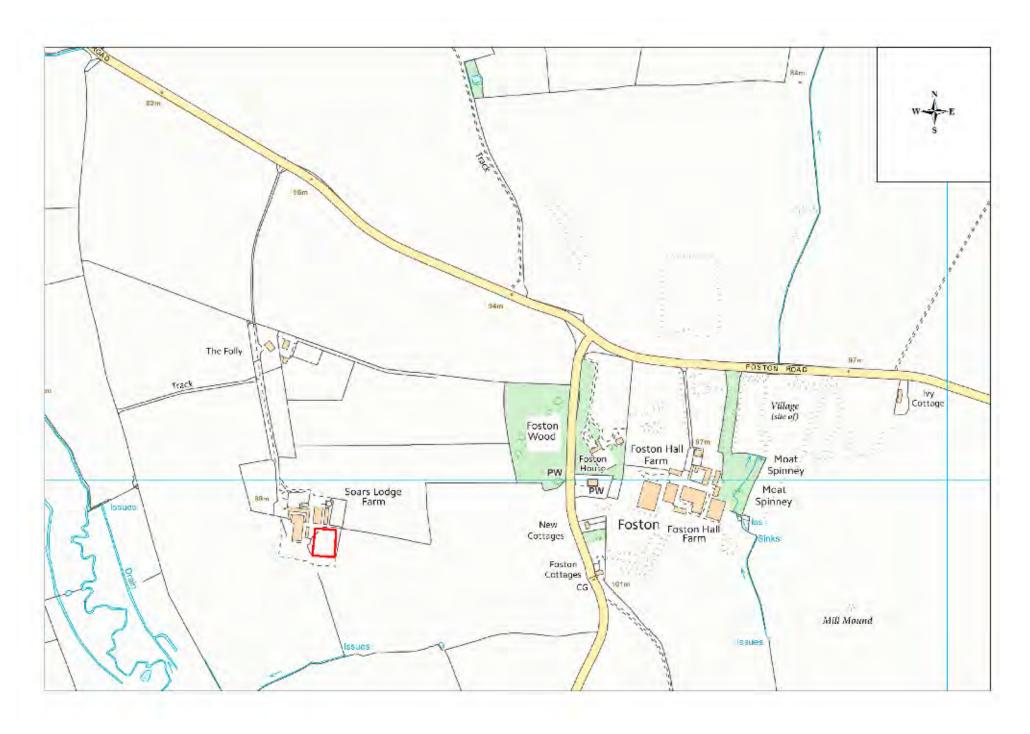

| Site Name                         | Address                                                                      | Operator | District or Borough | Site Reference |
|-----------------------------------|------------------------------------------------------------------------------|----------|---------------------|----------------|
| Soars<br>Lodge<br>Farm,<br>Foston | Soars Lodge Farm, Foston Lane, Foston,<br>Leicester, Leicestershire, LE8 5WP | D Clark  | Blaby               | B16            |