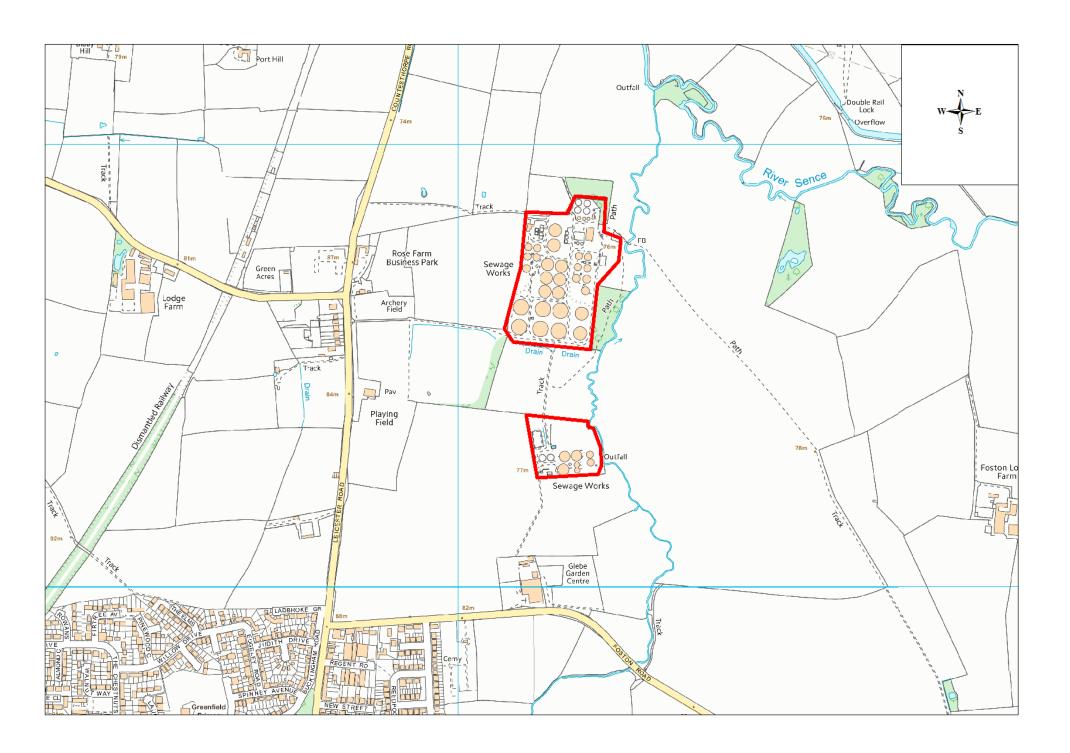

| Site Name              | Address                                       | Operator              | District or Borough | Site Reference |
|------------------------|-----------------------------------------------|-----------------------|---------------------|----------------|
| Countes-<br>thorpe STW | Foston Road, Countesthorpe,<br>Leicestershire | Severn Trent<br>Water | Blaby               | B4 (south)     |

| Site Name                         | Address                                                                      | Operator | District or Borough | Site Reference |
|-----------------------------------|------------------------------------------------------------------------------|----------|---------------------|----------------|
| Soars<br>Lodge<br>Farm,<br>Foston | Soars Lodge Farm, Foston Lane, Foston,<br>Leicester, Leicestershire, LE8 5WP | D Clark  | Blaby               | B16            |