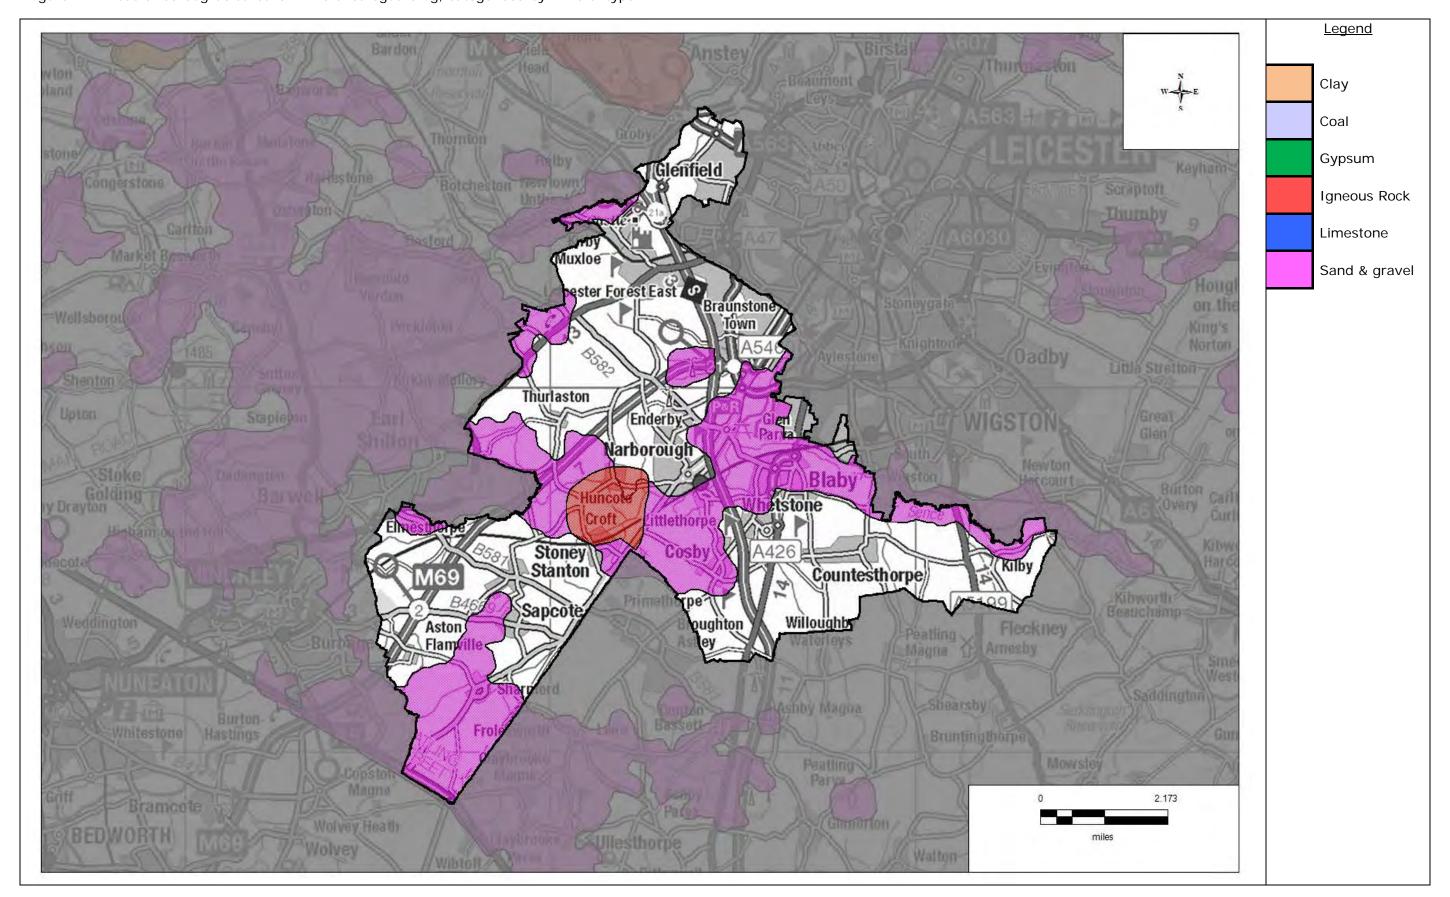

Leicestershire County Council

Figure B1: Areas of borough/district for mineral safeguarding, categorised by mineral type