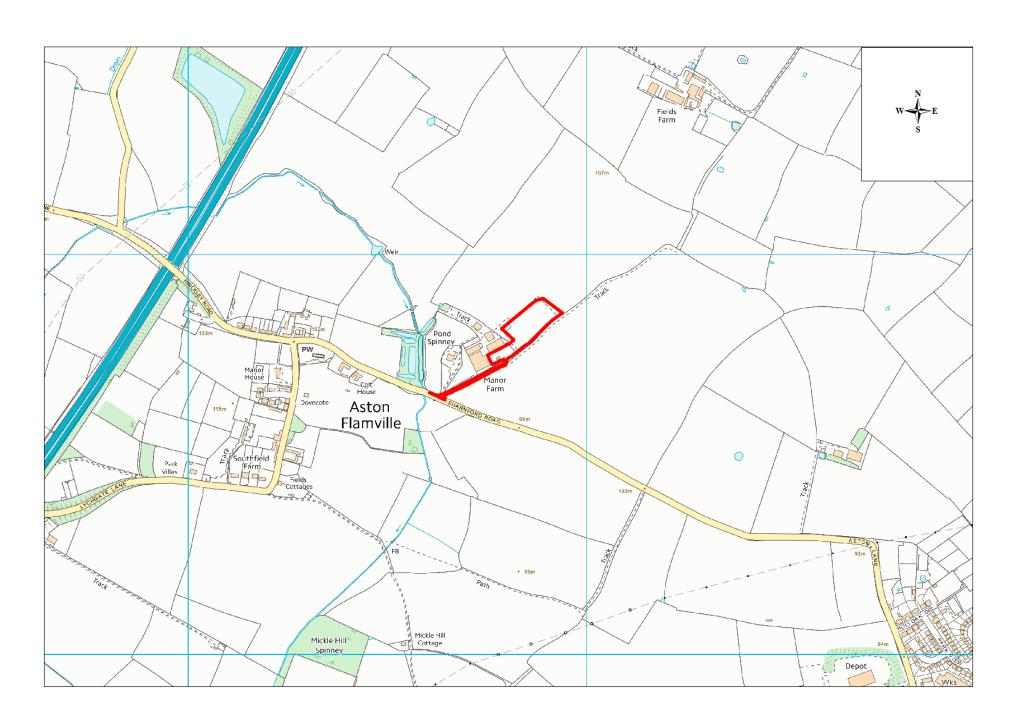

Leicestershire County Council

Figure B2: Location in borough/district of waste sites for safeguarding

Detailed location plans for each waste site for safeguarding in borough/district

| Site Name                 | Address                                                                               | Operator              | District or Borough | Site Reference |
|---------------------------|---------------------------------------------------------------------------------------|-----------------------|---------------------|----------------|
| Aston<br>Flamville<br>SPS | Manor Farm, Sharnford Road, Aston<br>Flamville, Hinckley, Leicestershire, LE10<br>3AW | Severn Trent<br>Water | Blaby               | B1             |