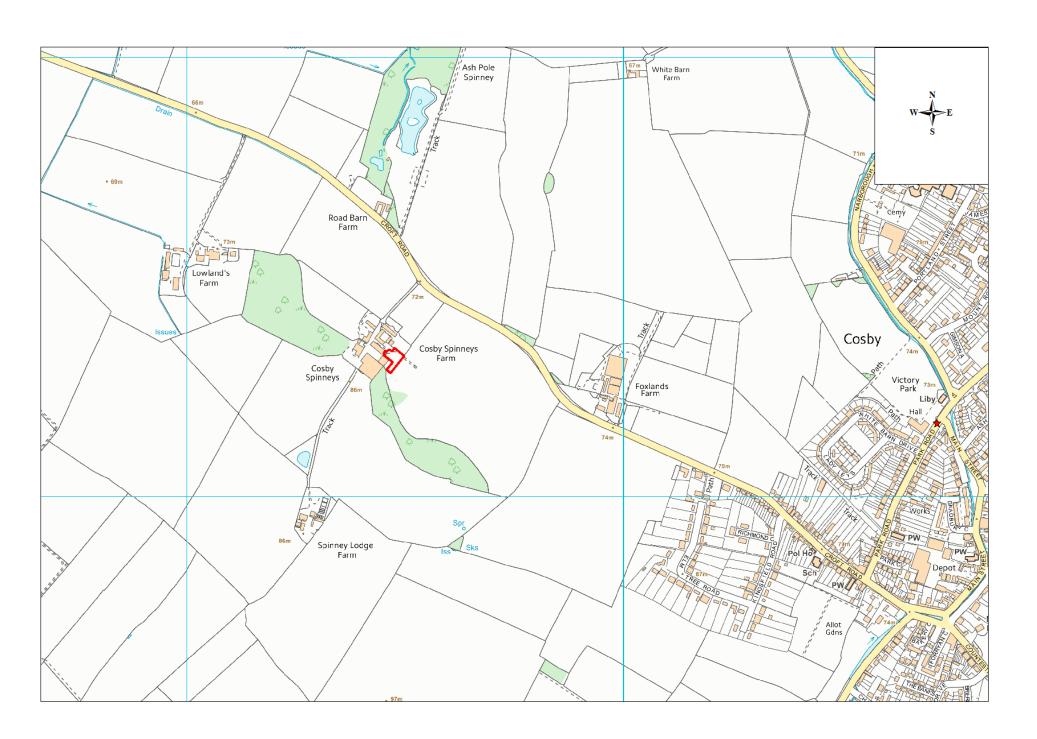

| Site Name                   | Address                                                            | Operator   | District or Borough | Site Reference |
|-----------------------------|--------------------------------------------------------------------|------------|---------------------|----------------|
| Cosby<br>Spinneys,<br>Cosby | Cosby Spinneys Farm, Croft Road, Cosby,<br>Leicestershire, LE9 1SG | D H Pepper | Blaby               | В3             |