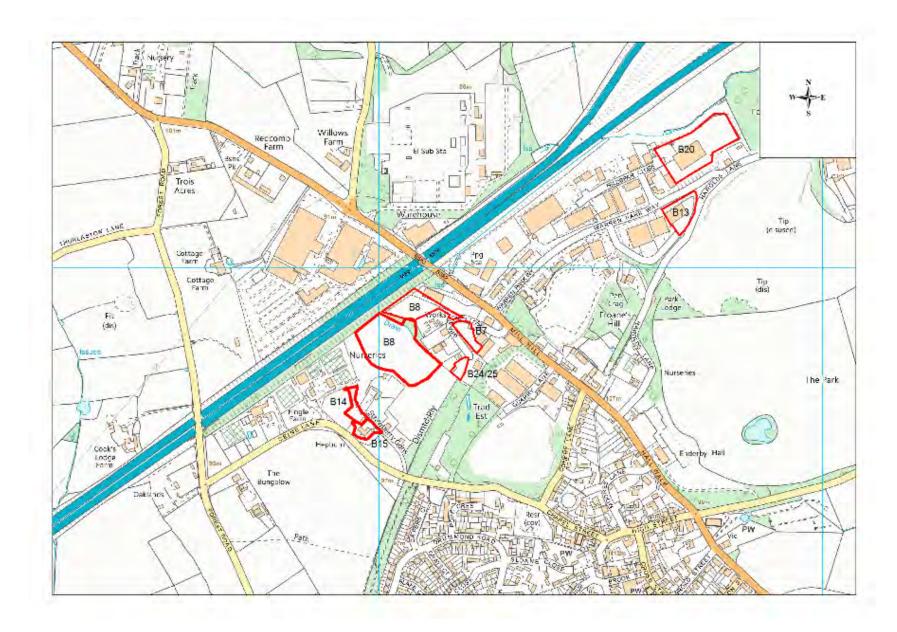

Leicestershire County Council

Figure B2: Location in borough/district of waste sites for safeguarding

Detailed location plans for each waste site for safeguarding in borough/district

| Site Name                 | Address                                                                               | Operator              | District or Borough | Site Reference |
|---------------------------|---------------------------------------------------------------------------------------|-----------------------|---------------------|----------------|
| Aston<br>Flamville<br>SPS | Manor Farm, Sharnford Road, Aston<br>Flamville, Hinckley, Leicestershire, LE10<br>3AW | Severn Trent<br>Water | Blaby               | B1             |

| Site Name                 | Address                                                                                                     | Operator          | District or<br>Borough | Site Reference |
|---------------------------|-------------------------------------------------------------------------------------------------------------|-------------------|------------------------|----------------|
| Granite Close,<br>Enderby | Granite Close, Enderby,<br>Leicestershire, LE9 5AL                                                          | Bakers<br>Waste   | Blaby                  | В7             |
| Granite Close,<br>Enderby | Granite Close, Enderby,<br>Leicestershire, LE19 4AE                                                         | Planters          | Blaby                  | В8             |
| Quartz Close,<br>Enderby  | Eurokey Recycling<br>Limited, Quartz Close,<br>Warren Industrial Estate,<br>Enderby, Leicester, LE19<br>4SG | Eurokey           | Blaby                  | B13            |
| Seine Lane,<br>Enderby    | Enderby Metals, Seine<br>Lane, Enderby, LE19 4PD                                                            | Enderby<br>Metals | Blaby                  | B14            |

| Site Name                    | Address                                                                                         | Operator              | District or<br>Borough | Site Reference |
|------------------------------|-------------------------------------------------------------------------------------------------|-----------------------|------------------------|----------------|
| Seine Lane,<br>Enderby       | Dave Lount Cars, The<br>Bungalow Seine Lane,<br>Enderby, Leicester,<br>Leicestershire, LE19 4PD | Dave<br>Lount<br>Cars | Blaby                  | B15            |
| Warren Parks<br>Way, Enderby | Casepak, Feldspar Close,<br>Warren Industrial Park,<br>Enderby, Leicestershire,<br>LE19 4SD     | Casepak               | Blaby                  | B20            |
| Granite Close,<br>Enderby    | Granite Close, Enderby,<br>Leicestershire, LE19 4AE                                             | 1st Choice<br>Waste   | Blaby                  | B24            |
| Granite Close,<br>Enderby    | Granite Close, Enderby,<br>Leicestershire, LE19 4AE                                             | None                  | Blaby                  | B25            |