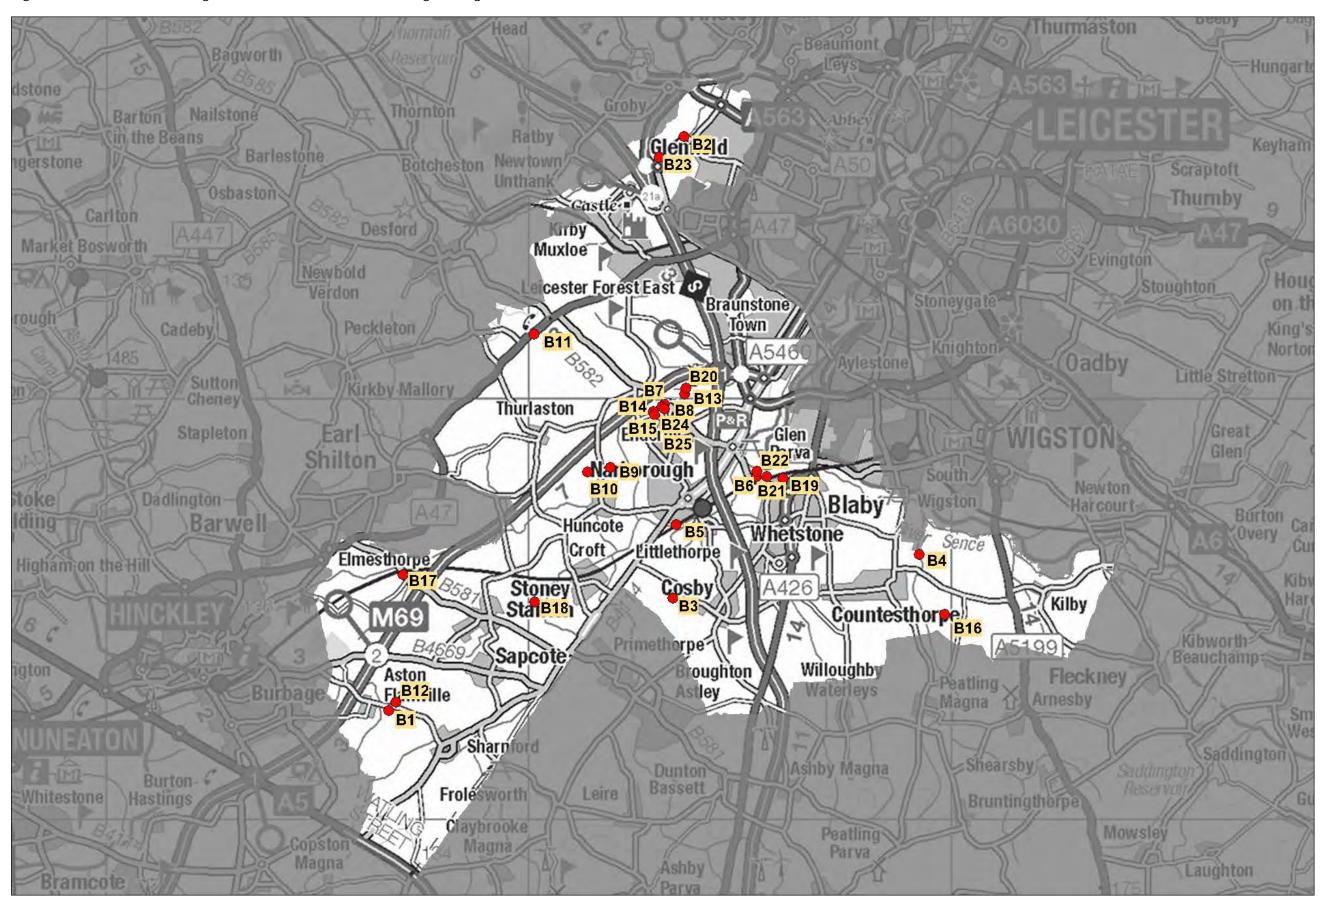

Leicestershire County Council

Figure B2: Location in borough/district of waste sites for safeguarding

Detailed location plans for each waste site for safeguarding in borough/district

| Site Name                 | Address                                                                               | Operator              | District or Borough | Site Reference |
|---------------------------|---------------------------------------------------------------------------------------|-----------------------|---------------------|----------------|
| Aston<br>Flamville<br>SPS | Manor Farm, Sharnford Road, Aston<br>Flamville, Hinckley, Leicestershire, LE10<br>3AW | Severn Trent<br>Water | Blaby               | B1             |