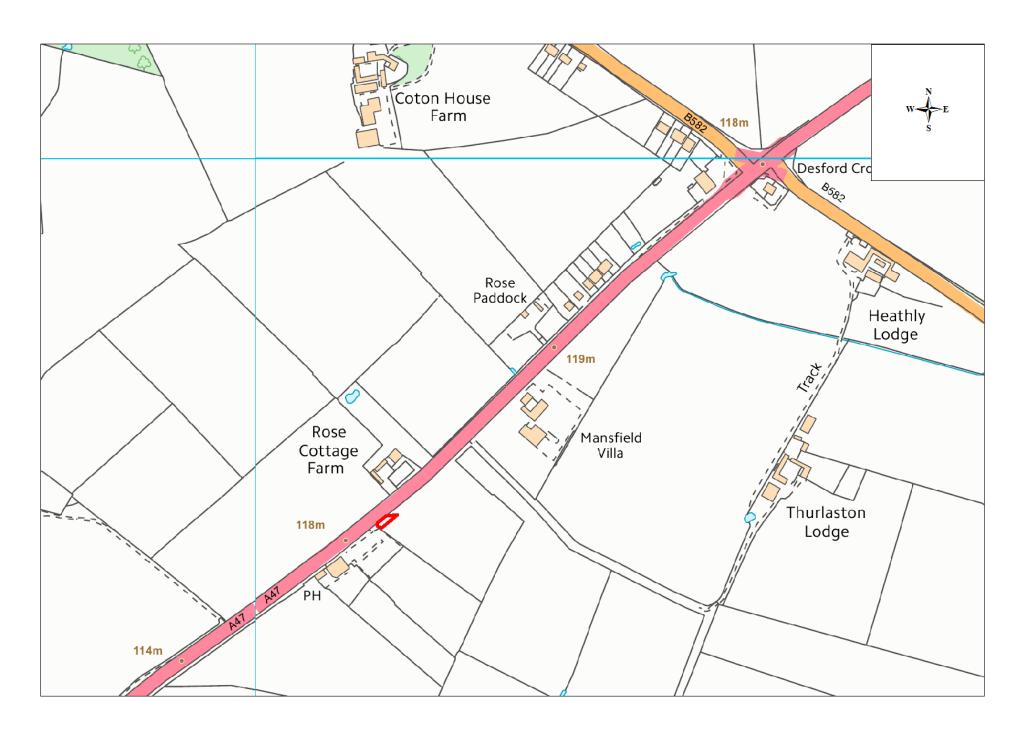

| Site Name                            | Address                                                                  | Operator     | District or Borough | Site Reference |
|--------------------------------------|--------------------------------------------------------------------------|--------------|---------------------|----------------|
| Manor<br>Farm,<br>Aston<br>Flamville | Manor Farm, Sharnford Road, Aston<br>Flamville, Leicestershire, LE10 3AW | J & F Powner | Blaby               | B12            |