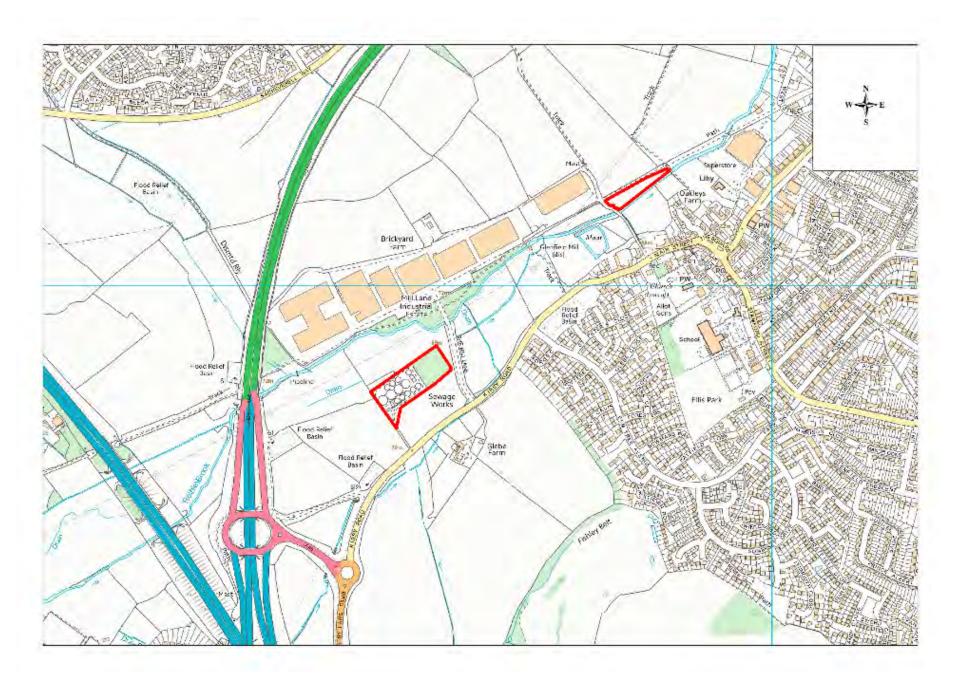

| Site Name                            | Address                                                                  | Operator     | District or Borough | Site Reference |
|--------------------------------------|--------------------------------------------------------------------------|--------------|---------------------|----------------|
| Manor<br>Farm,<br>Aston<br>Flamville | Manor Farm, Sharnford Road, Aston<br>Flamville, Leicestershire, LE10 3AW | J & F Powner | Blaby               | B12            |