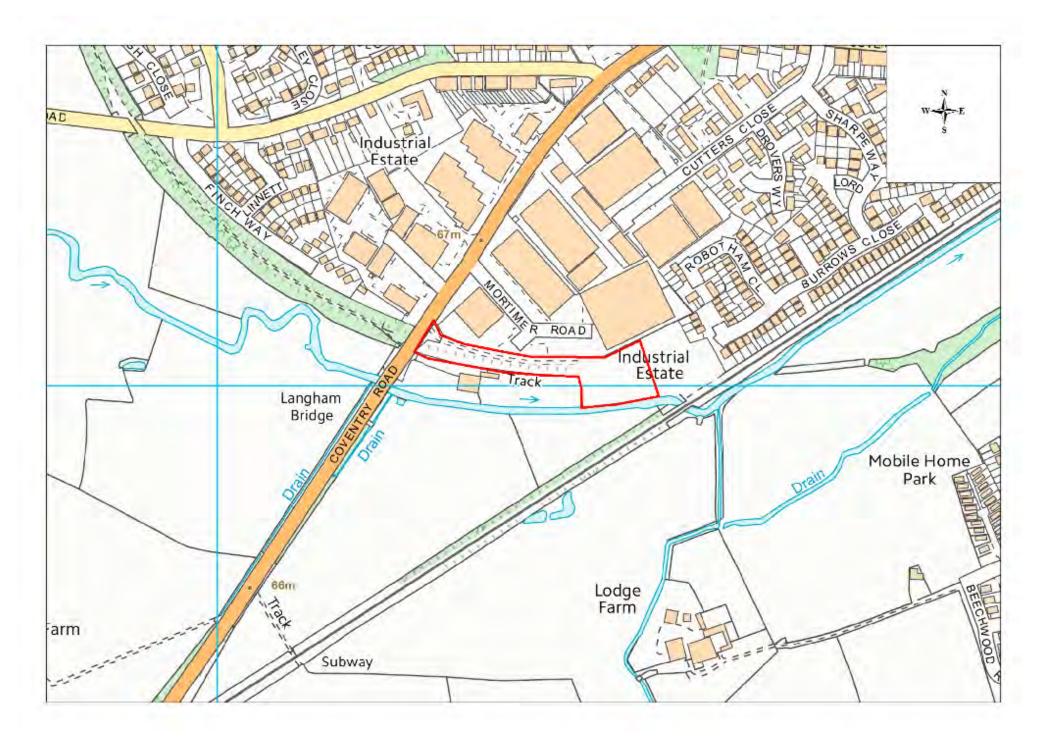

| Site Name                       | Address                                                       | Operator        | District or Borough | Site Reference |
|---------------------------------|---------------------------------------------------------------|-----------------|---------------------|----------------|
| Coventry<br>Road,<br>Narborough | Glenfield Waste, Coventry Road,<br>Narborough, Leicestershire | Glenfield Waste | Blaby               | B5             |