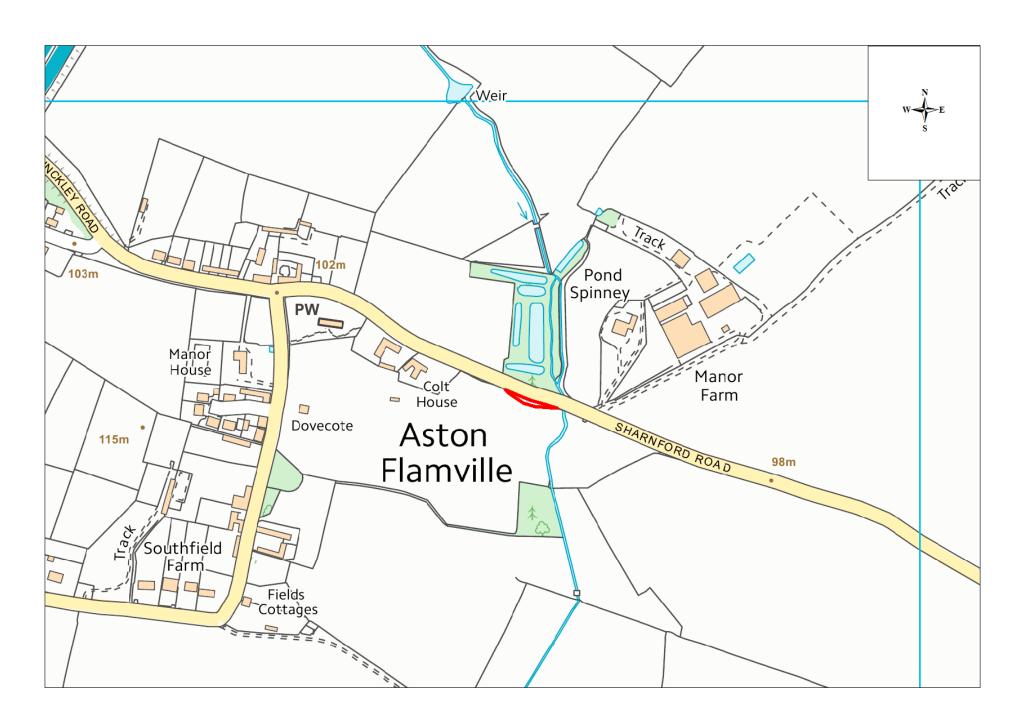

Leicestershire County Council

Figure B2: Location in borough/district of waste sites for safeguarding

Detailed location plans for each waste site for safeguarding in borough/district

| Site Name                 | Address                                                                               | Operator              | District or Borough | Site Reference |
|---------------------------|---------------------------------------------------------------------------------------|-----------------------|---------------------|----------------|
| Aston<br>Flamville<br>SPS | Manor Farm, Sharnford Road, Aston<br>Flamville, Hinckley, Leicestershire, LE10<br>3AW | Severn Trent<br>Water | Blaby               | B1             |