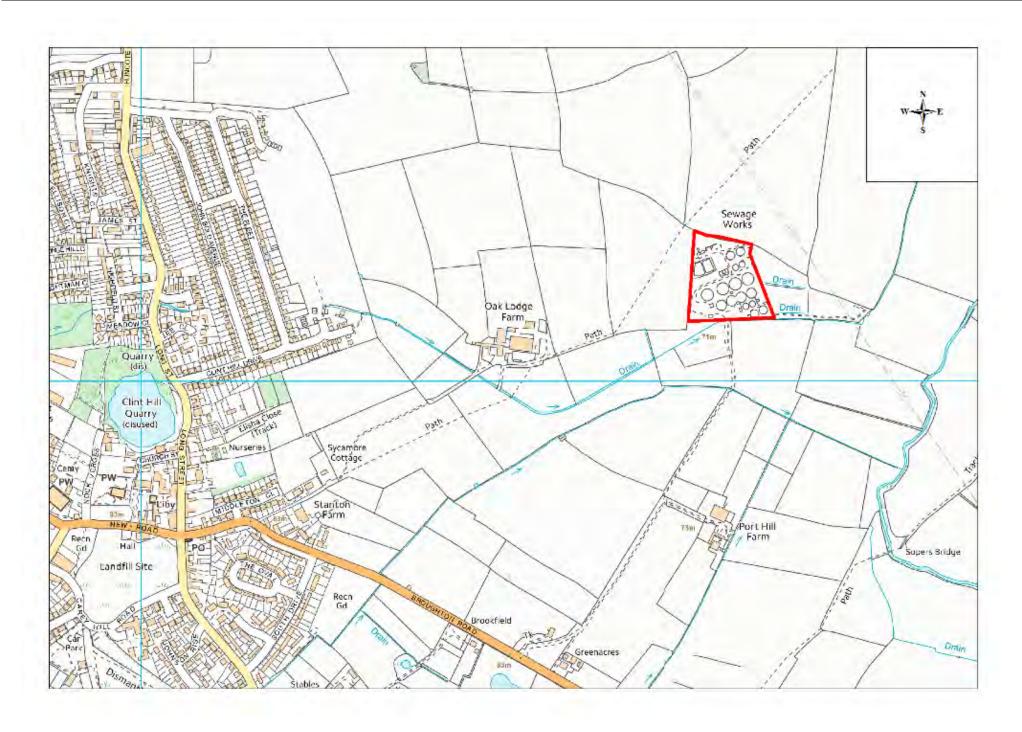

| Site Name                | Address                                                                  | Operator              | District or Borough | Site Reference |
|--------------------------|--------------------------------------------------------------------------|-----------------------|---------------------|----------------|
| Stoney<br>Stanton<br>STW | Sewage Works, Broughton Road, Stoney<br>Stanton, Leicestershire, LE9 4JA | Severn Trent<br>Water | Blaby               | B18            |