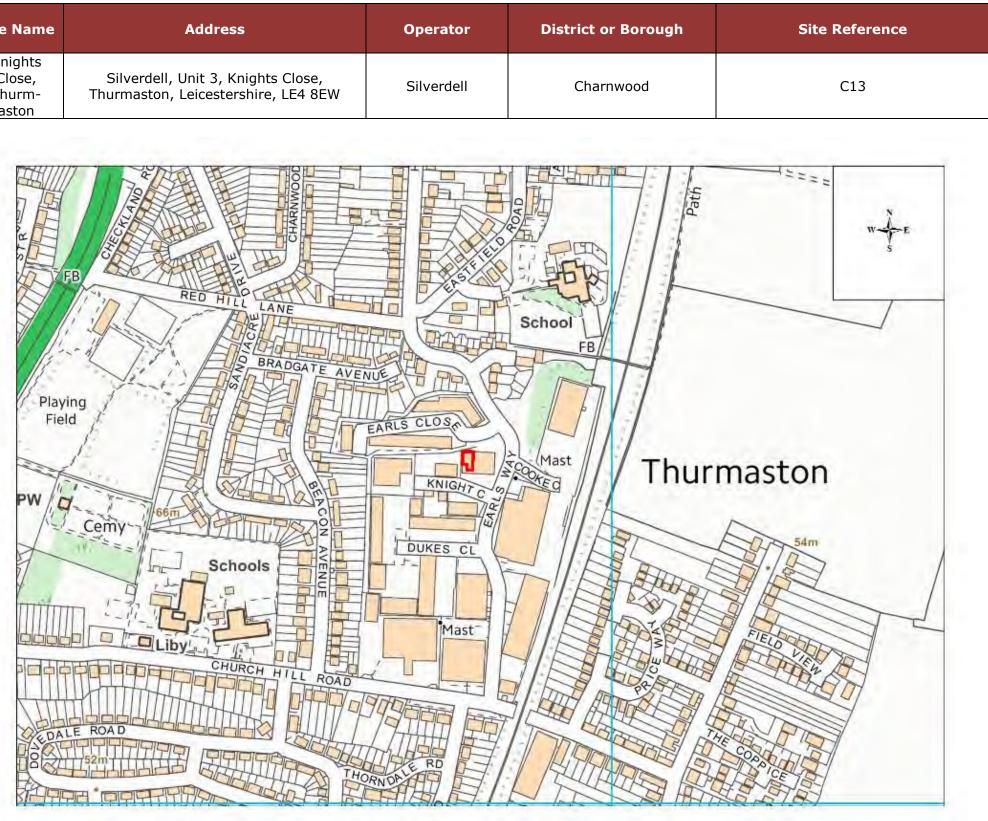

| Site Name                            | Address                                                                   | Operator   | District or Borough | Site Referen |
|--------------------------------------|---------------------------------------------------------------------------|------------|---------------------|--------------|
| Knights<br>Close,<br>Thurm-<br>aston | Silverdell, Unit 3, Knights Close,<br>Thurmaston, Leicestershire, LE4 8EW | Silverdell | Charnwood           | C13          |