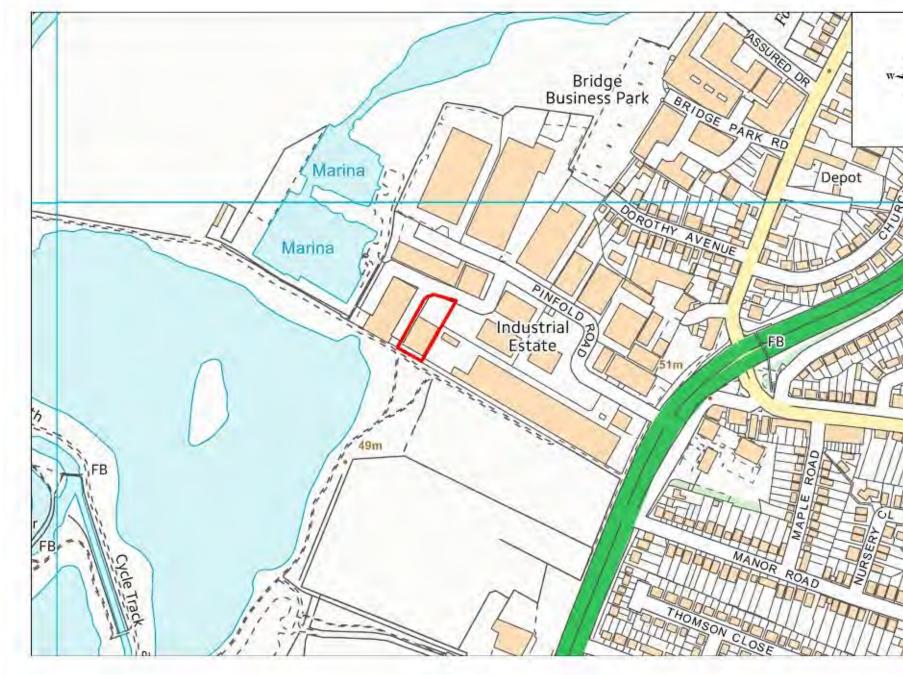

| Site Name                           | Address                                                                                                 | Operator       | District or Borough | Site Referen |
|-------------------------------------|---------------------------------------------------------------------------------------------------------|----------------|---------------------|--------------|
| Pinfold<br>Road,<br>Thurm-<br>aston | Cannon Hygiene, Unit 2, Lakeside<br>Business Park, Pinfold Road, Thurmaston,<br>Leicestershire, LE4 8AT | Cannon Hygiene | Charnwood           | C20          |