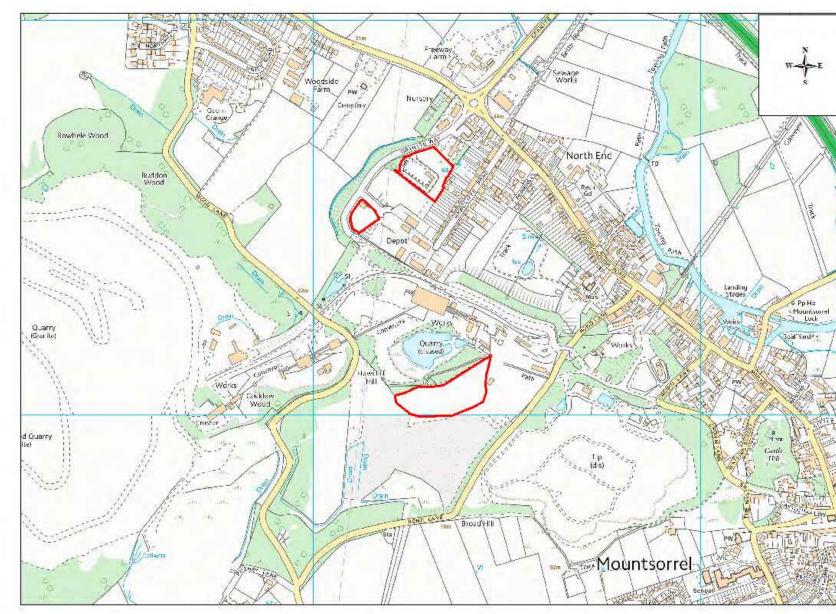

| Site Name                      | Address                                                                                                            | Operator                | District or Borough | Site Referen |
|--------------------------------|--------------------------------------------------------------------------------------------------------------------|-------------------------|---------------------|--------------|
| Granite<br>Way,<br>Mountsorrel | Granite Way, Mountsorrel, Leicestershire                                                                           | NH Skips                | Charnwood           | C8           |
| Mountsorrel<br>Quarry          | Lafarge Redland Aggregates Ltd,<br>Mountsorrel Quarry, Wood Lane, Quorn,<br>Loughborough, Leicestershire, LE12 8GE | Lafarge-Tarmac          | Charnwood           | C17 (south)  |
| Mountsorrel<br>RHWS            | Mountsorrel Civic Amenity Site, Granite<br>Way, Mountsorrel, Leicestershire, LE12<br>7TZ                           | Leics County<br>Council | Charnwood           | C18 (north)  |