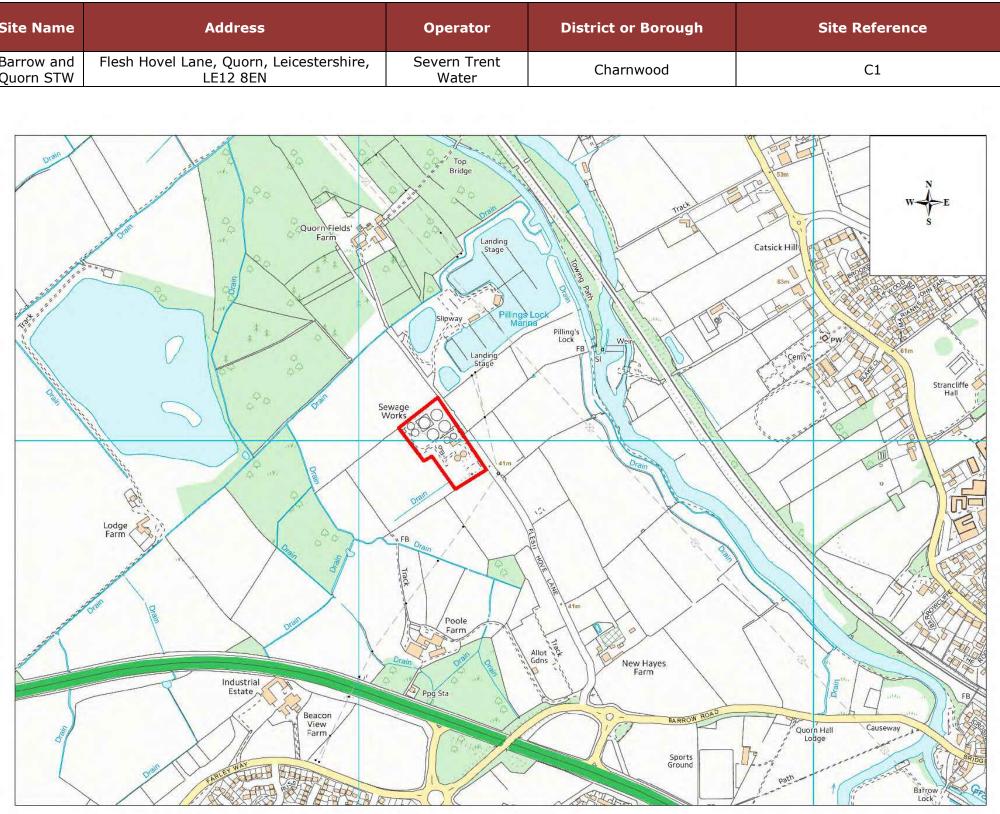

Figure C2: Location in borough/district of waste sites for safeguarding

4

Detailed location plans for each waste site for safeguarding in borough/district

| Site Name               | Address                                              | Operator              | District or Borough | Site Referen |
|-------------------------|------------------------------------------------------|-----------------------|---------------------|--------------|
| Barrow and<br>Quorn STW | Flesh Hovel Lane, Quorn, Leicestershire,<br>LE12 8EN | Severn Trent<br>Water | Charnwood           | C1           |