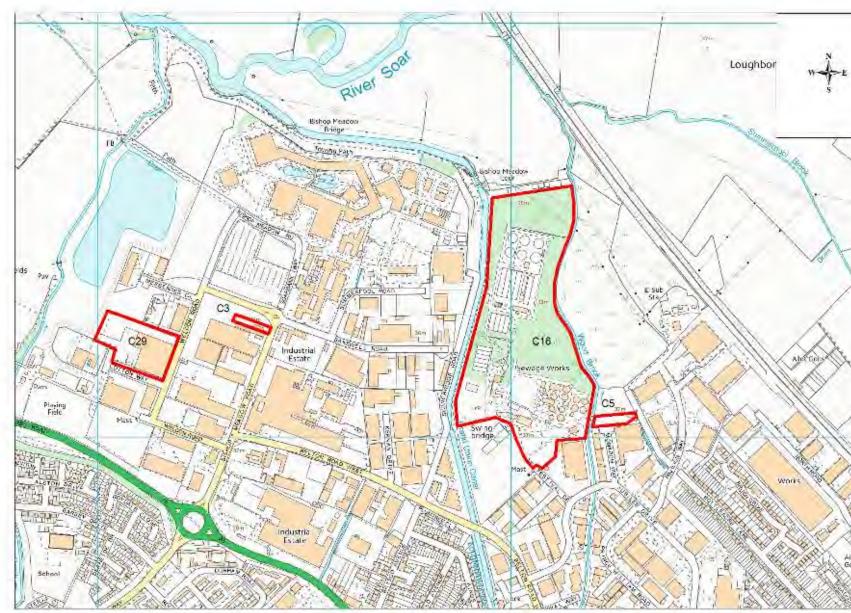

Figure C2: Location in borough/district of waste sites for safeguarding

4

Detailed location plans for each waste site for safeguarding in borough/district

| Site Name               | Address                                              | Operator              | District or Borough | Site Referen |
|-------------------------|------------------------------------------------------|-----------------------|---------------------|--------------|
| Barrow and<br>Quorn STW | Flesh Hovel Lane, Quorn, Leicestershire,<br>LE12 8EN | Severn Trent<br>Water | Charnwood           | C1           |

| Site Name                                | Address                                                                                            | Operator                   | District or<br>Borough | Site Reference |
|------------------------------------------|----------------------------------------------------------------------------------------------------|----------------------------|------------------------|----------------|
| Bishop Meadow<br>Road, Lough-<br>borough | East Midlands Metals, 5,<br>Bishop Meadow Road,<br>Loughborough,<br>Leicestershire, LE11 5RE       | East<br>Midlands<br>Metals | Charnwood              | C3             |
| Bottleacre<br>Lane, Lough-<br>borough    | R and Z Auto Salvage,<br>Scrap Yard, Bottleacre<br>Lane, Loughborough,<br>Leicestershire, LE11 1JQ | R & Z<br>Autos             | Charnwood              | C5             |

| Site Name                    | Address                                                                                 | Operator                 | District or<br>Borough | Site Reference |
|------------------------------|-----------------------------------------------------------------------------------------|--------------------------|------------------------|----------------|
| Loughborough<br>STW          | Severn Trent Water Ltd,<br>Festival Drive,<br>Loughborough,<br>Leicestershire, LE11 5XJ | Severn<br>Trent<br>Water | Charnwood              | C16            |
| Weldon Road,<br>Loughborough | J & A Young, Cotton Way,<br>Weldon Road,<br>Loughborough,<br>Leicestershire, LE11 5FJ   | J & A<br>Young           | Charnwood              | C29            |