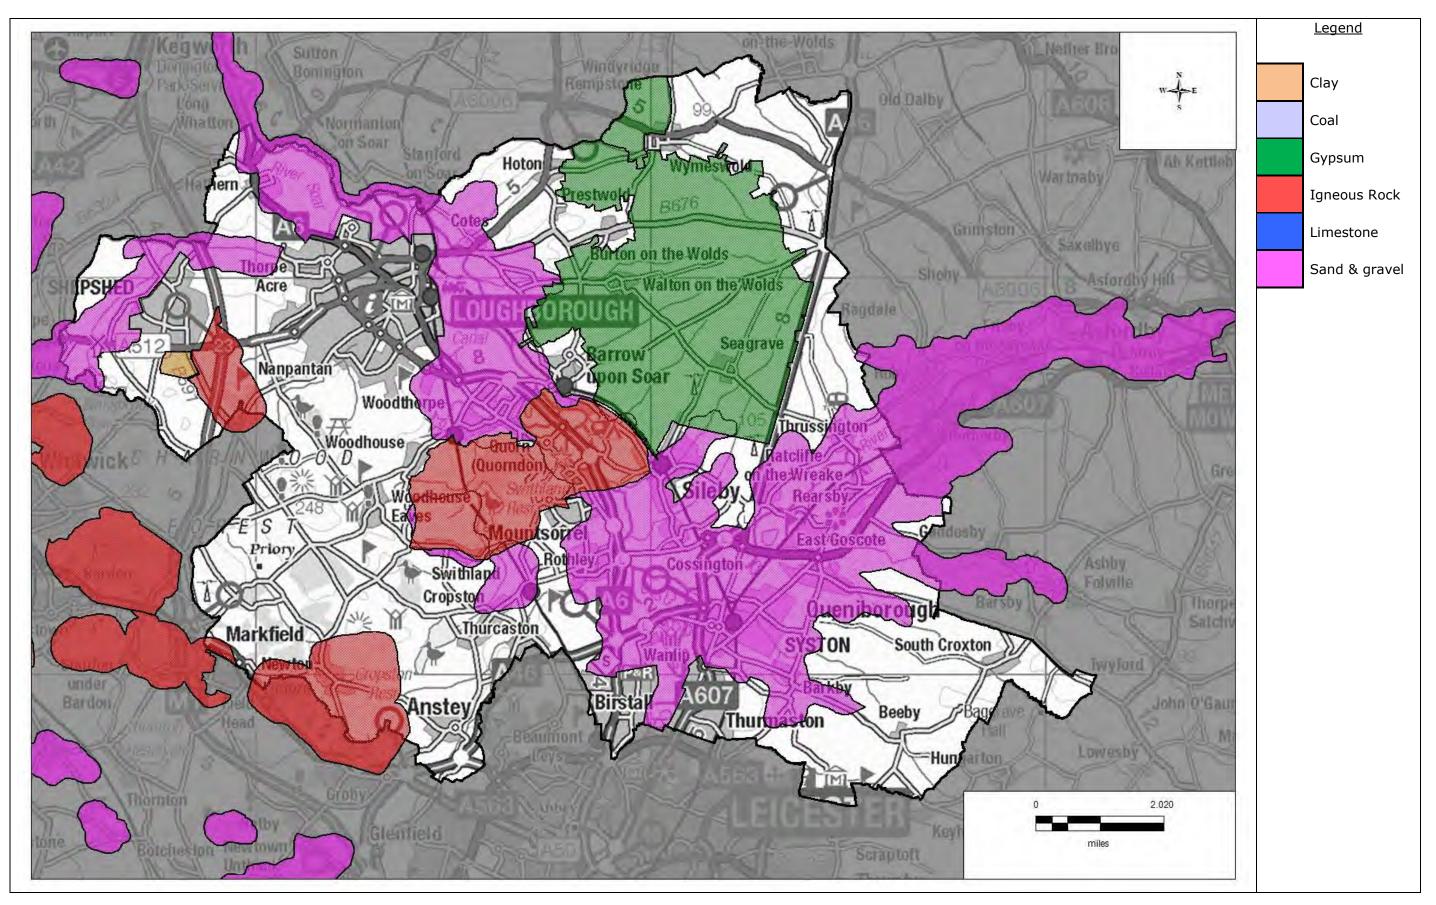

#### Mineral Safeguarding

Figure C1: Areas of borough/district for mineral safeguarding, categorised by mineral type

Table C1: Waste sites in borough/district for safeguarding

| Site Name                        | Address                                                                                                                    | Operator                   | District or<br>Borough | Site<br>Reference |
|----------------------------------|----------------------------------------------------------------------------------------------------------------------------|----------------------------|------------------------|-------------------|
| Barrow and Quorn<br>STW          | Flesh Hovel Lane, Quorn,<br>Leicestershire, LE12 8EN                                                                       | Severn Trent<br>Water      | Charnwood              | C1                |
| Barrow Street,<br>Loughborough   | TR Metals, Unit 3, Barrow<br>Street, Loughborough,<br>Leicestershire, LE11 1AB                                             | T R Metals                 | Charnwood              | C2                |
| Bishop Meadow<br>Road, Lboro     | East Midlands Metals, 5,<br>Bishop Meadow Road,<br>Loughborough,<br>Leicestershire, LE11 5RE                               | East<br>Midlands<br>Metals | Charnwood              | C3                |
| Blackbrook STW                   | Blackbrook Reservoir,<br>226, Ashby Road West,<br>Shepshed, Loughborough,<br>Leicestershire, LE12 9EF                      | Severn Trent<br>Water      | Charnwood              | C4                |
| Bottleacre Lane,<br>Loughborough | R and Z Auto Salvage,<br>Scrap Yard, Bottleacre<br>Lane, Loughborough,<br>Leicestershire, LE11 1JQ                         | R & Z Autos                | Charnwood              | C5                |
| Brook Street,<br>Sileby          | E W Middleton & Sons, 7-<br>11 Brook Street, Sileby,<br>Loughborough,<br>Leicestershire, LE12 7RF                          | E W<br>Middletons          | Charnwood              | C6                |
| Butchers Lane<br>SPS, Seagrave   | Butchers Lane, Seagrave,<br>Leicestershire                                                                                 | Severn Trent<br>Water      | Charnwood              | C7                |
| Granite Way,<br>Mountsorrel      | Granite Way, Mountsorrel,<br>Leicestershire                                                                                | NH Skips                   | Charnwood              | C8                |
| Half Croft, Syston               | Unit 46, The Half Croft,<br>Syston, Leicestershire,<br>LE7 1LD                                                             | Intercare                  | Charnwood              | С9                |
| High Street,<br>Syston           | Biffa Waste Services Ltd,<br>90, High Street, Syston,<br>Leicester, Leicestershire,<br>LE7 1GQ                             | Biffa                      | Charnwood              | C10               |
| Hoton STW                        | Off Hollytree Close,<br>Hollytree Close, Hoton,<br>Loughborough, LE12 5SE                                                  | Severn Trent<br>Water      | Charnwood              | C11               |
| Ingleberry Road                  | A.E. Burgess, Ingleberry<br>Road, Shepshed,<br>Leicestershire                                                              | A.E. Burgess               | Charnwood              | C12               |
| Knights Close,<br>Thurmaston     | Silverdell, Unit 3, Knights<br>Close, Thurmaston,<br>Leicestershire, LE4 8EW                                               | Silverdell                 | Charnwood              | C13               |
| London Lane SPS,<br>Wymeswold    | Pumping Station (Rear of 3-7), London Lane, Wymswold, Leicestershire                                                       | Severn Trent<br>Water      | Charnwood              | C14               |
| Loughborough<br>RHWS             | Leicestershire County<br>Council, Household Waste<br>Recycling Centre, Railway<br>Terrace, Loughborough,<br>Leicestershire | Leics County<br>Council    | Charnwood              | C15               |