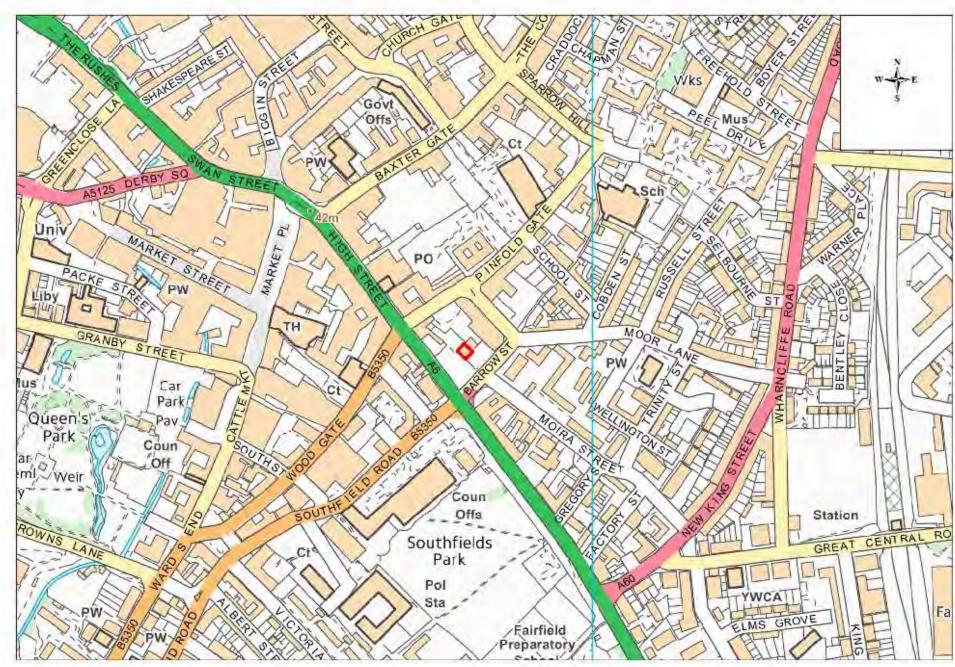

| Site Name                              | Address                                                                     | Operator   | District or Borough | Site Referen |
|----------------------------------------|-----------------------------------------------------------------------------|------------|---------------------|--------------|
| Barrow<br>Street,<br>Lough-<br>borough | TR Metals, Unit 3, Barrow Street,<br>Loughborough, Leicestershire, LE11 1AB | T R Metals | Charnwood           | C2           |