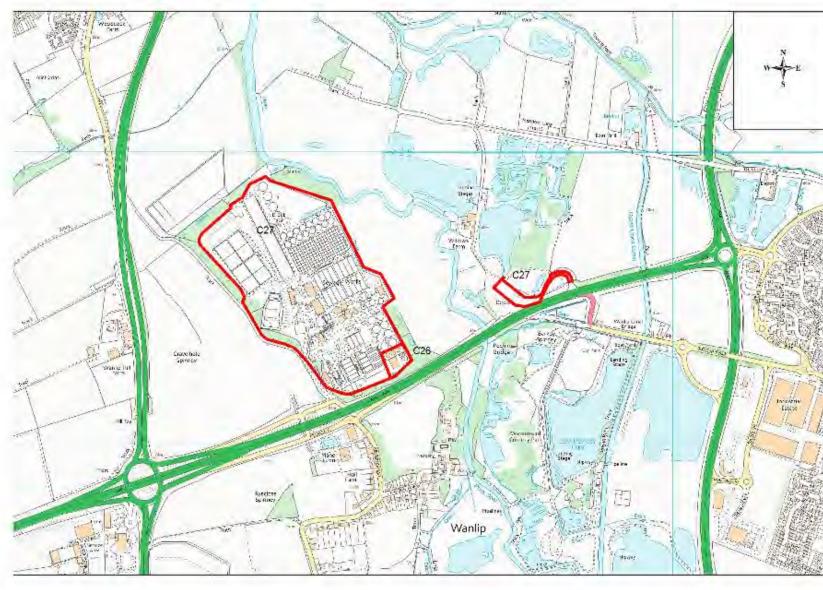

| Site Name                               | Address                                                                | Operator              | District or Borough | Site Referen |
|-----------------------------------------|------------------------------------------------------------------------|-----------------------|---------------------|--------------|
| Wanlip AD<br>(at Wanlip<br>STW)         | Severn Trent Water Ltd, Fillingate, Wanlip,<br>Leicestershire, LE7 4PF | Biffa                 | Charnwood           | C26          |
| Wanlip<br>Plant Site,<br>A46,<br>Syston | Wanlip Gravels, Wanlip Road, Syston,<br>Leicestershire, LE7 1PA        | Mr Winterton          | Charnwood           | C27          |
| Wanlip<br>STW                           | Severn Trent Water Ltd, Fillingate, Wanlip,<br>Leicestershire, LE7 4PF | Severn Trent<br>Water | Charnwood           | C28          |