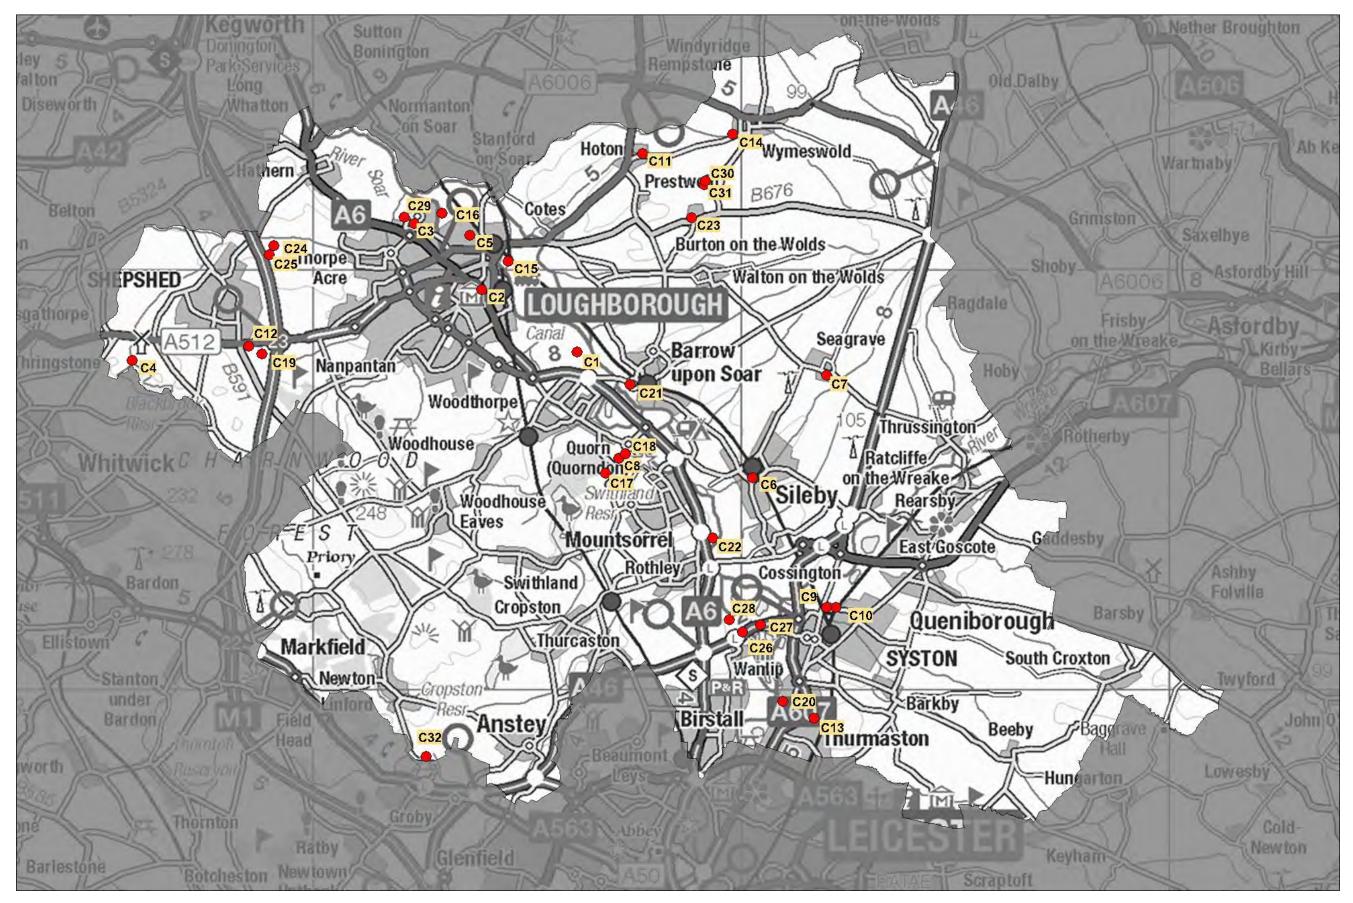

Figure C2: Location in borough/district of waste sites for safeguarding

4

Detailed location plans for each waste site for safeguarding in borough/district

| Site Name               | Address                                              | Operator              | District or Borough | Site Referen |
|-------------------------|------------------------------------------------------|-----------------------|---------------------|--------------|
| Barrow and<br>Quorn STW | Flesh Hovel Lane, Quorn, Leicestershire,<br>LE12 8EN | Severn Trent<br>Water | Charnwood           | C1           |