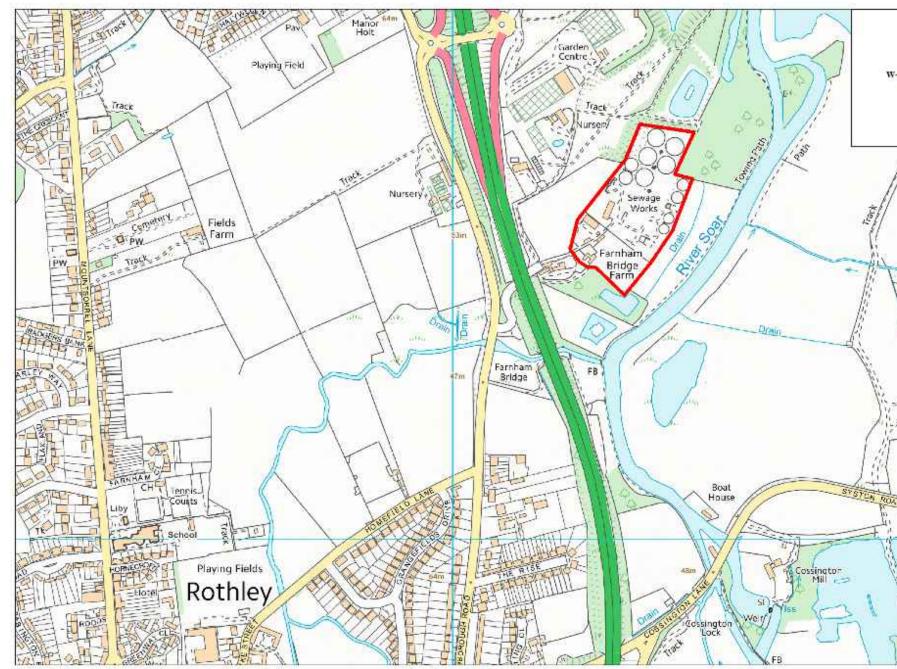

| Site Name      | Address                                                                          | Operator              | District or Borough | Site Referen |
|----------------|----------------------------------------------------------------------------------|-----------------------|---------------------|--------------|
| Rothley<br>STW | Rothley Sewage Treatment Works,<br>Loughborough Road, Rothley,<br>Leicestershire | Severn Trent<br>Water | Charnwood           | C22          |