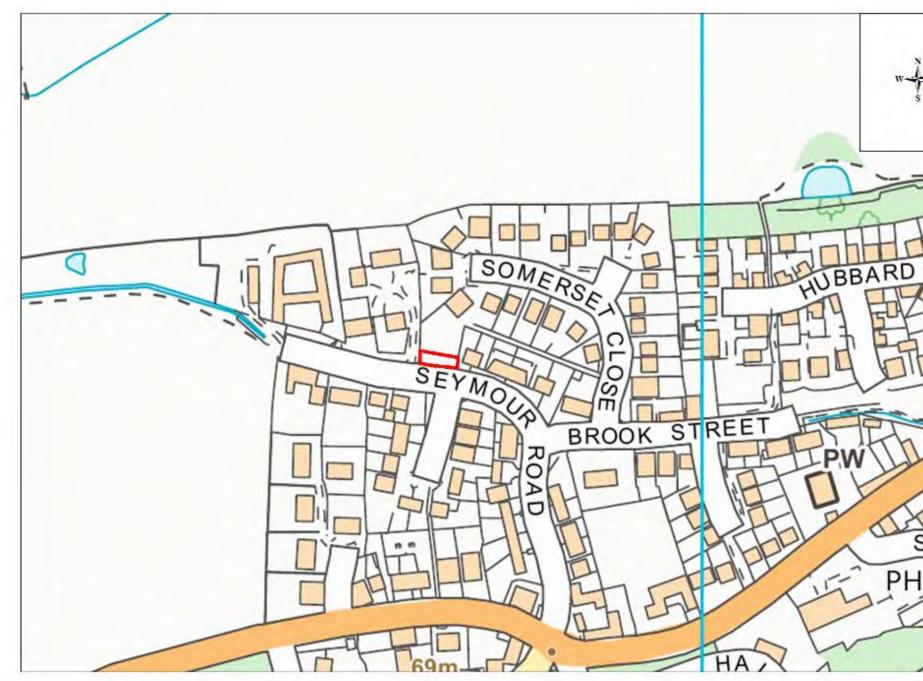

| Site Name                        | Address                                                                       | Operator              | District or Borough | Site Referen |
|----------------------------------|-------------------------------------------------------------------------------|-----------------------|---------------------|--------------|
| Seymour<br>Road Kiosk,<br>Burton | Pump House (Adjacent 23) Seymour<br>Road, Burton on the Wolds, Leicestershire | Severn Trent<br>Water | Charnwood           | C23          |