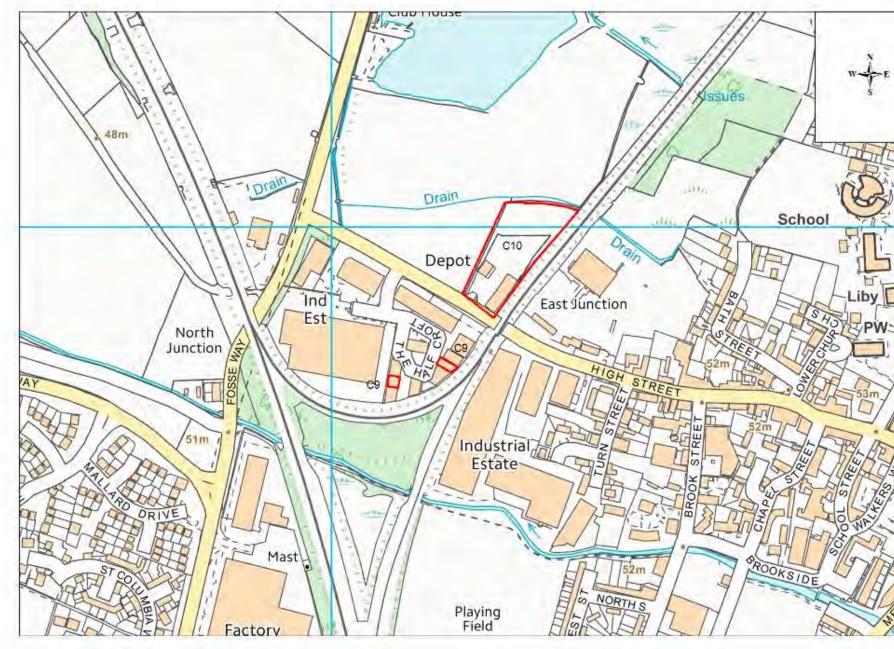

| Site Name                 | Address                                                                                  | Operator  | District or Borough | Site Referen |
|---------------------------|------------------------------------------------------------------------------------------|-----------|---------------------|--------------|
| Half Croft,<br>Syston     | Unit 46, The Half Croft, Syston,<br>Leicestershire, LE7 1LD                              | Intercare | Charnwood           | С9           |
| High<br>Street,<br>Syston | Biffa Waste Services Ltd, 90, High Street,<br>Syston, Leicester, Leicestershire, LE7 1GQ | Biffa     | Charnwood           | C10          |