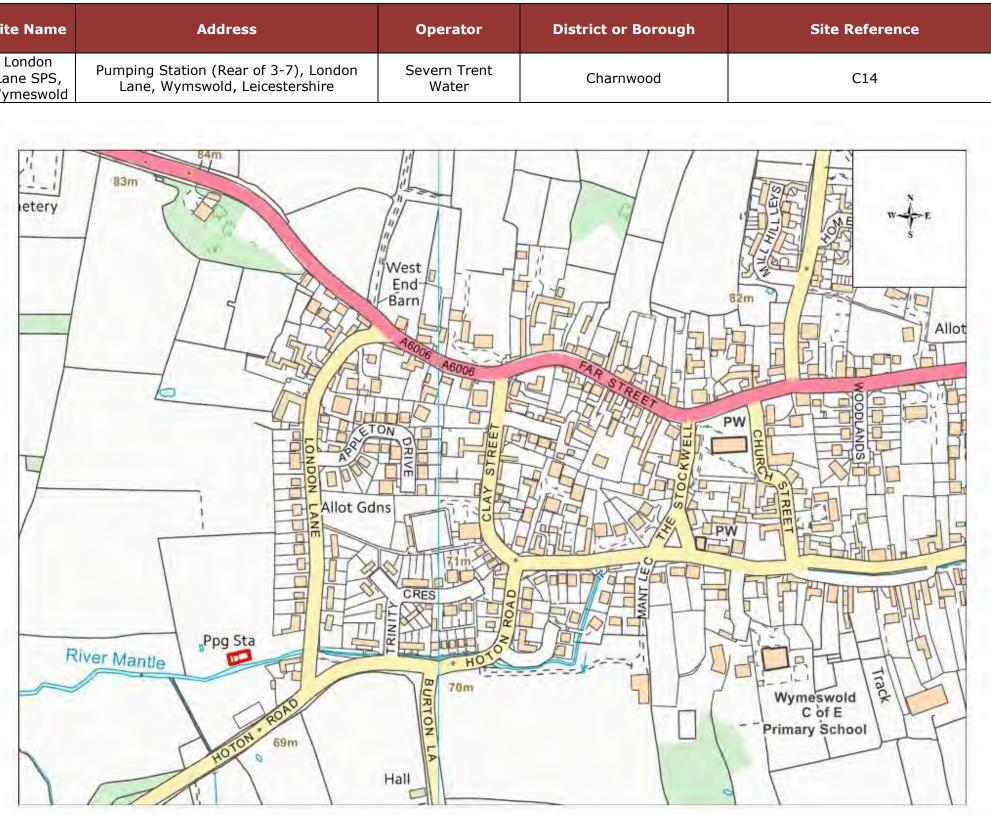

| \$<br>Site Name                  | Address                                                                 | Operator              | District or Borough | Site Referen |
|----------------------------------|-------------------------------------------------------------------------|-----------------------|---------------------|--------------|
| London<br>Lane SPS,<br>Nymeswold | Pumping Station (Rear of 3-7), London<br>Lane, Wymswold, Leicestershire | Severn Trent<br>Water | Charnwood           | C14          |