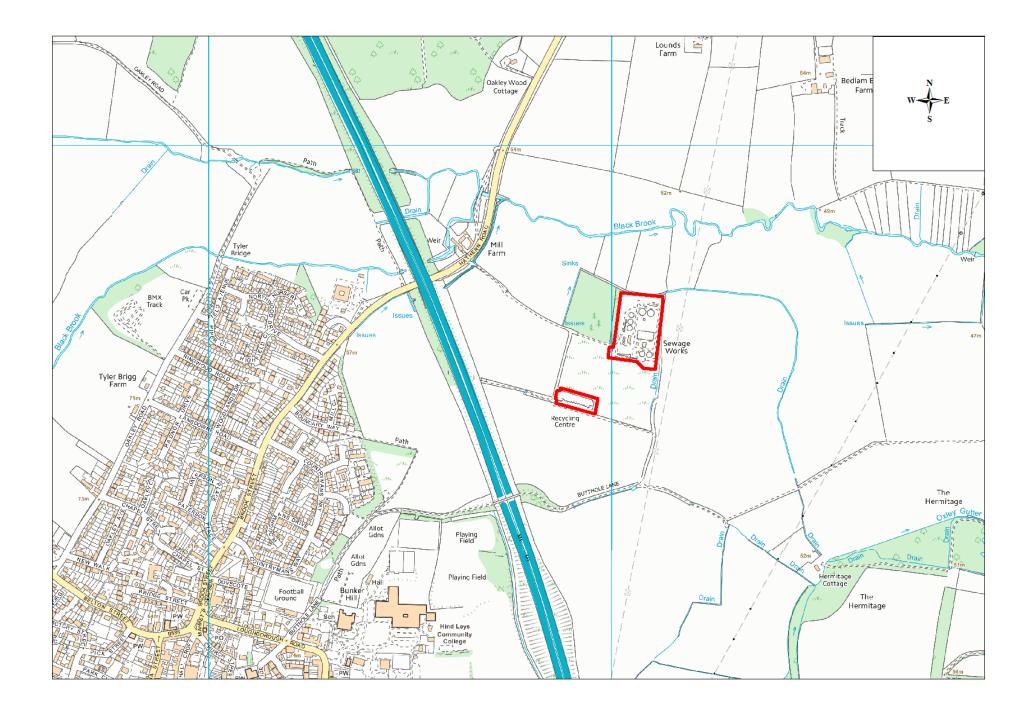

| Site Name          | Address                                                                  | Operator     | District or Borough | Site Referen |
|--------------------|--------------------------------------------------------------------------|--------------|---------------------|--------------|
| Ingleberry<br>Road | A.E. Burgess, Ingleberry Road, Shepshed,<br>Leicestershire               | A.E. Burgess | Charnwood           | C12          |
| Newhurst<br>Quarry | Charnwood Quarry, Ashby Road East,<br>Shepshed, Leicestershire, LE12 9BU | Biffa        | Charnwood           | C19          |