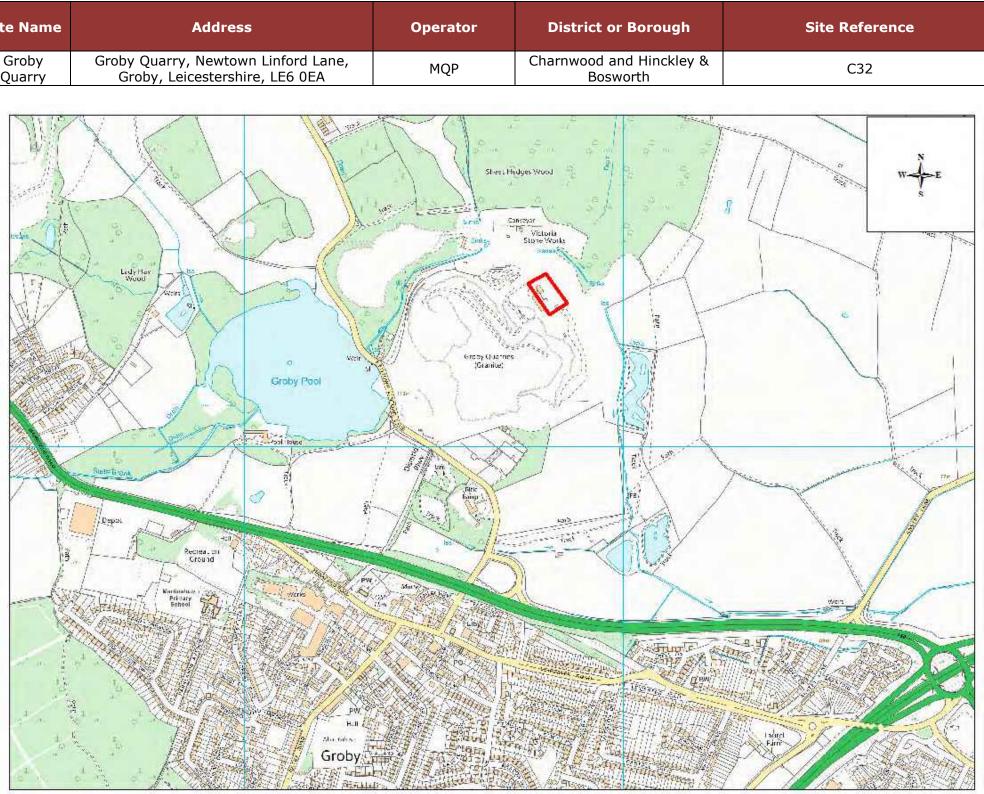

Table C1: continued

| Site Name                                                                                            | Address                                                                                     | Operator              | District or<br>Borough                  | Site<br>Reference |
|------------------------------------------------------------------------------------------------------|---------------------------------------------------------------------------------------------|-----------------------|-----------------------------------------|-------------------|
| Wanlip STW Severn Trent Water Ltd,<br>Fillingate, Wanlip,<br>Leicestershire, LE7 4PF                 |                                                                                             | Severn Trent<br>Water | Charnwood                               | C28               |
| Weldon Road,<br>Loughborough                                                                         | J & A Young, Cotton Way,<br>Weldon Road,<br>Loughborough,<br>Leicestershire, LE11 5FJ       | J & A Young           | Charnwood                               | C29               |
| Acorn Environmental, 61,<br>Wymeswold<br>Airfield Acorn<br>Loughborough,<br>Leicestershire, LE12 5TY |                                                                                             | Acorn                 | Charnwood                               | C30               |
| Wymeswold<br>Airfield De-Pack                                                                        | Unit F, Wymeswold<br>Industrial Estate,<br>Wymeswold Road, Burton<br>on the Wolds, LE12 5TR | De-Pack               | Charnwood                               | C31               |
| Groby Quarry                                                                                         | Groby Quarry, Newtown<br>Linford Lane, Groby,<br>Leicestershire, LE6 0EA                    | MQP                   | Charnwood<br>and Hinckley<br>& Bosworth | C32               |

| Site Name       | Address                                                               | Operator | District or Borough                  | Site Referen |
|-----------------|-----------------------------------------------------------------------|----------|--------------------------------------|--------------|
| Groby<br>Quarry | Groby Quarry, Newtown Linford Lane,<br>Groby, Leicestershire, LE6 0EA | MQP      | Charnwood and Hinckley &<br>Bosworth | C32          |