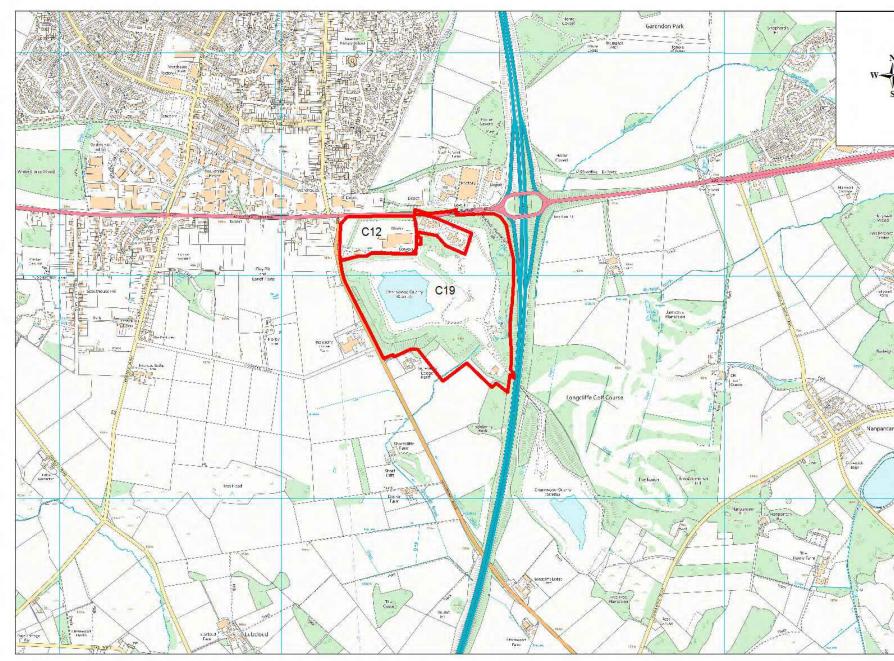

| Site Name                      | Address                                                                                                            | Operator                | District or Borough | Site Referen |
|--------------------------------|--------------------------------------------------------------------------------------------------------------------|-------------------------|---------------------|--------------|
| Granite<br>Way,<br>Mountsorrel | Granite Way, Mountsorrel, Leicestershire                                                                           | NH Skips                | Charnwood           | C8           |
| Mountsorrel<br>Quarry          | Lafarge Redland Aggregates Ltd,<br>Mountsorrel Quarry, Wood Lane, Quorn,<br>Loughborough, Leicestershire, LE12 8GE | Lafarge-Tarmac          | Charnwood           | C17 (south)  |
| Mountsorrel<br>RHWS            | Mountsorrel Civic Amenity Site, Granite<br>Way, Mountsorrel, Leicestershire, LE12<br>7TZ                           | Leics County<br>Council | Charnwood           | C18 (north)  |