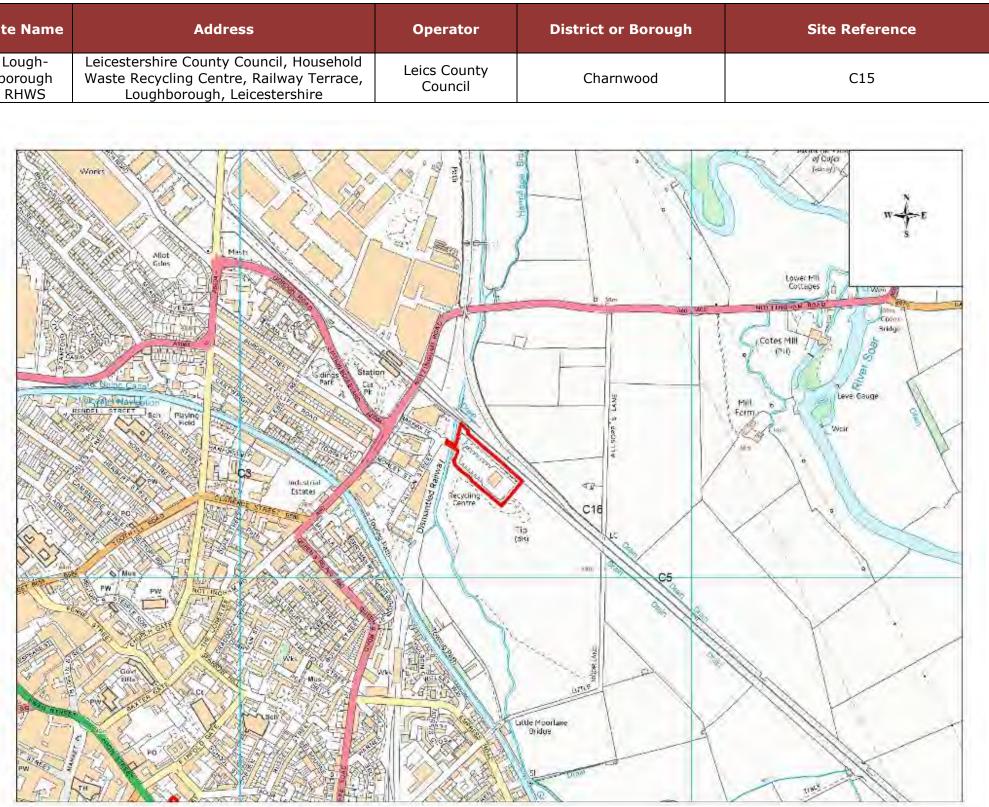

| Site Name                 | Address                                                                                                              | Operator                | District or Borough | Site Referen |
|---------------------------|----------------------------------------------------------------------------------------------------------------------|-------------------------|---------------------|--------------|
| Lough-<br>borough<br>RHWS | Leicestershire County Council, Household<br>Waste Recycling Centre, Railway Terrace,<br>Loughborough, Leicestershire | Leics County<br>Council | Charnwood           | C15          |