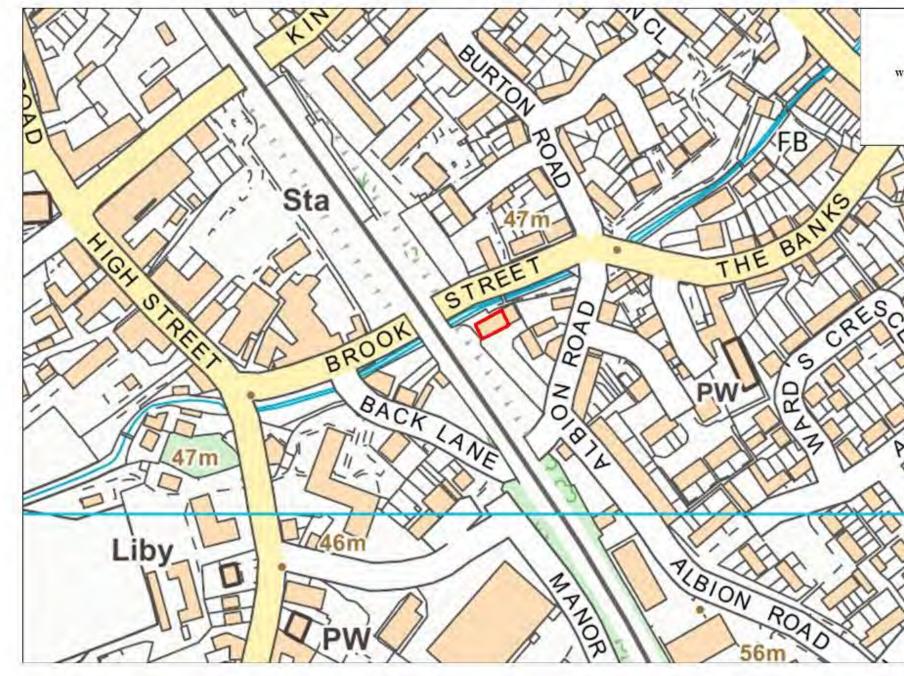

| Site Name                         | Address                                 | Operator              | District or Borough | Site Reference |
|-----------------------------------|-----------------------------------------|-----------------------|---------------------|----------------|
| Butchers<br>Lane SPS,<br>Seagrave | Butchers Lane, Seagrave, Leicestershire | Severn Trent<br>Water | Charnwood           | C7             |