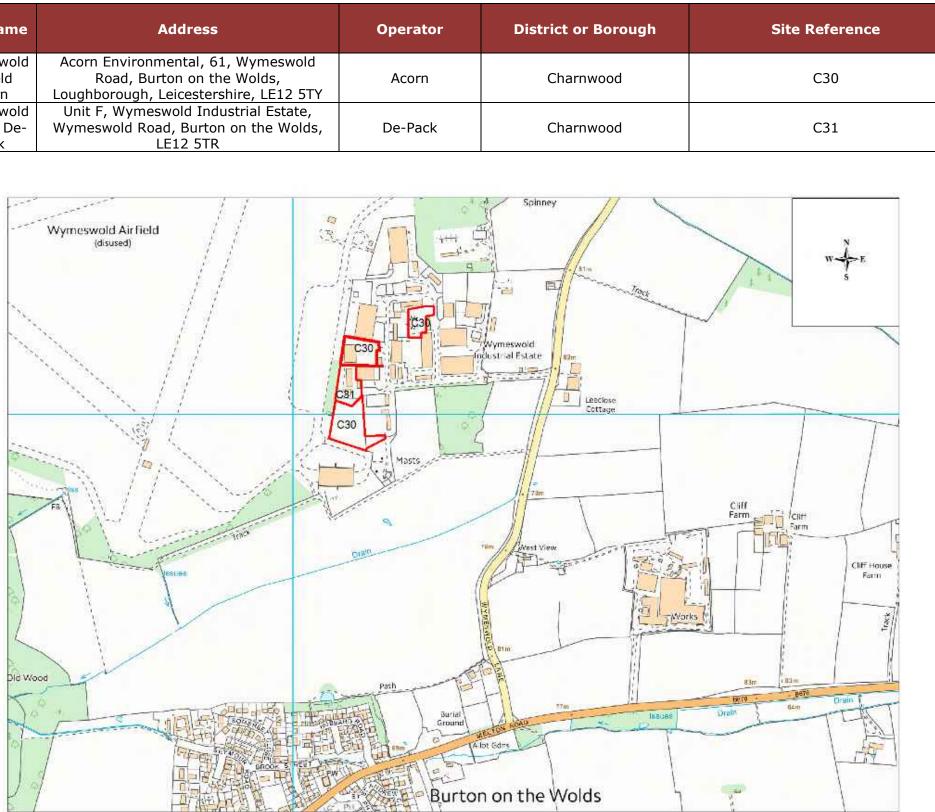

Table C1: continued

| Site Name                                                                                            | Address                                                                                     | Operator              | District or<br>Borough                  | Site<br>Reference |
|------------------------------------------------------------------------------------------------------|---------------------------------------------------------------------------------------------|-----------------------|-----------------------------------------|-------------------|
| Wanlip STW Severn Trent Water Ltd,<br>Fillingate, Wanlip,<br>Leicestershire, LE7 4PF                 |                                                                                             | Severn Trent<br>Water | Charnwood                               | C28               |
| Weldon Road,<br>Loughborough                                                                         | J & A Young, Cotton Way,<br>Weldon Road,<br>Loughborough,<br>Leicestershire, LE11 5FJ       | J & A Young           | Charnwood                               | C29               |
| Acorn Environmental, 61,<br>Wymeswold<br>Airfield Acorn<br>Loughborough,<br>Leicestershire, LE12 5TY |                                                                                             | Acorn                 | Charnwood                               | C30               |
| Wymeswold<br>Airfield De-Pack                                                                        | Unit F, Wymeswold<br>Industrial Estate,<br>Wymeswold Road, Burton<br>on the Wolds, LE12 5TR | De-Pack               | Charnwood                               | C31               |
| Groby Quarry                                                                                         | Groby Quarry, Newtown<br>Linford Lane, Groby,<br>Leicestershire, LE6 0EA                    | MQP                   | Charnwood<br>and Hinckley<br>& Bosworth | C32               |

| Site Name                         | Address                                                                                                    | Operator | District or Borough | Site Referen |
|-----------------------------------|------------------------------------------------------------------------------------------------------------|----------|---------------------|--------------|
| Wymeswold<br>Airfield<br>Acorn    | Acorn Environmental, 61, Wymeswold<br>Road, Burton on the Wolds,<br>Loughborough, Leicestershire, LE12 5TY | Acorn    | Charnwood           | C30          |
| Wymeswold<br>Airfield De-<br>Pack | Unit F, Wymeswold Industrial Estate,<br>Wymeswold Road, Burton on the Wolds,<br>LE12 5TR                   | De-Pack  | Charnwood           | C31          |