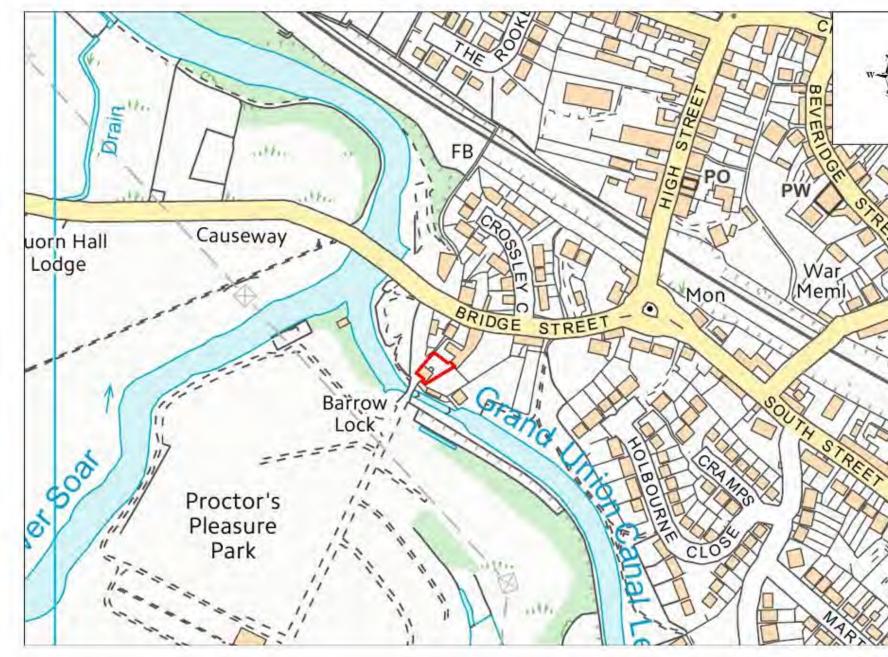

| Site Name                     | Address                                                                                                                            | Operator              | District or Borough | Site Referen |
|-------------------------------|------------------------------------------------------------------------------------------------------------------------------------|-----------------------|---------------------|--------------|
| Proctors<br>Park Road,<br>SPS | Severn Trent Water Authority, Pumping<br>Station (adjacent Lock House), Proctors<br>Park Road, Barrow upon Soar,<br>Leicestershire | Severn Trent<br>Water | Charnwood           | C21          |

| Site Name      | Address                                                                          | Operator              | District or Borough | Site Referen |
|----------------|----------------------------------------------------------------------------------|-----------------------|---------------------|--------------|
| Rothley<br>STW | Rothley Sewage Treatment Works,<br>Loughborough Road, Rothley,<br>Leicestershire | Severn Trent<br>Water | Charnwood           | C22          |