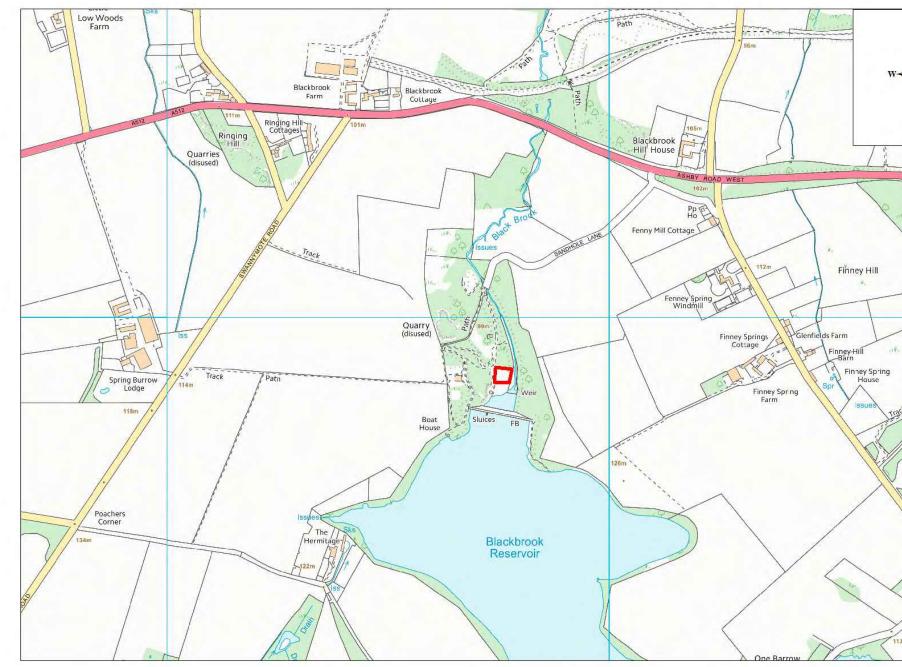

| Site Name         | Address                                                                                            | Operator              | District or Borough | Site Referen |
|-------------------|----------------------------------------------------------------------------------------------------|-----------------------|---------------------|--------------|
| Blackbrook<br>STW | Blackbrook Reservoir, 226, Ashby Road<br>West, Shepshed, Loughborough,<br>Leicestershire, LE12 9EF | Severn Trent<br>Water | Charnwood           | C4           |