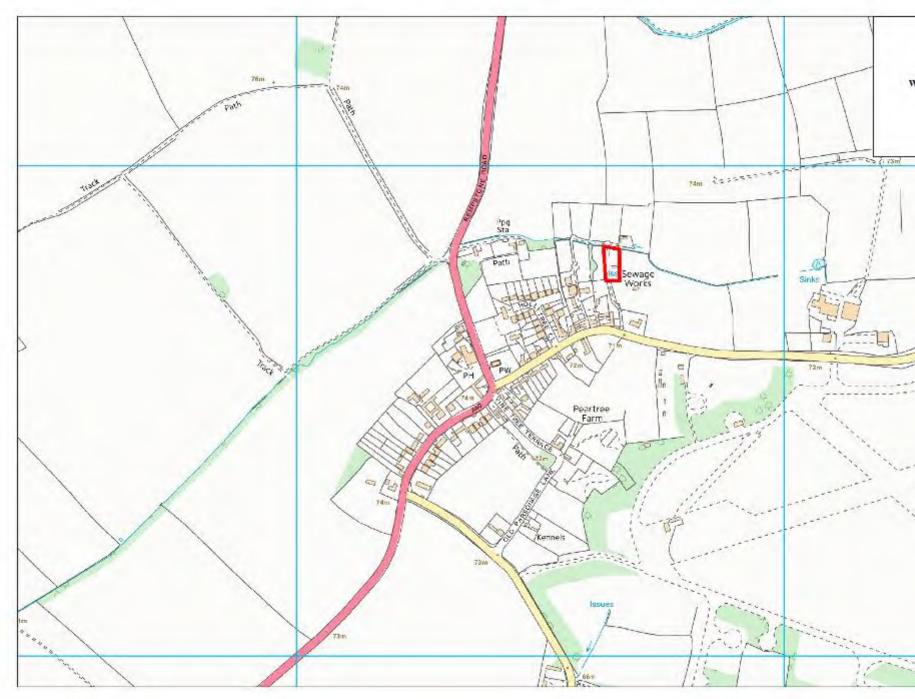

| Site Name          | Address                                                                  | Operator     | District or Borough | Site Referen |
|--------------------|--------------------------------------------------------------------------|--------------|---------------------|--------------|
| Ingleberry<br>Road | A.E. Burgess, Ingleberry Road, Shepshed,<br>Leicestershire               | A.E. Burgess | Charnwood           | C12          |
| Newhurst<br>Quarry | Charnwood Quarry, Ashby Road East,<br>Shepshed, Leicestershire, LE12 9BU | Biffa        | Charnwood           | C19          |