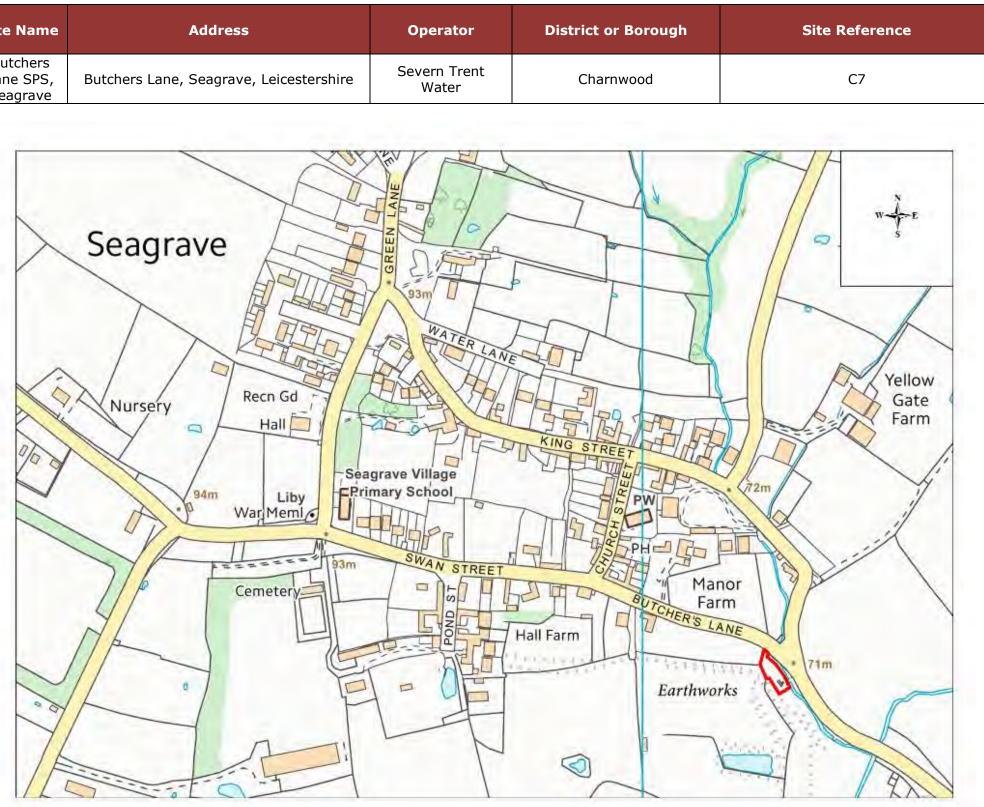

| Site Name                         | Address                                 | Operator              | District or Borough | Site Reference |
|-----------------------------------|-----------------------------------------|-----------------------|---------------------|----------------|
| Butchers<br>Lane SPS,<br>Seagrave | Butchers Lane, Seagrave, Leicestershire | Severn Trent<br>Water | Charnwood           | C7             |