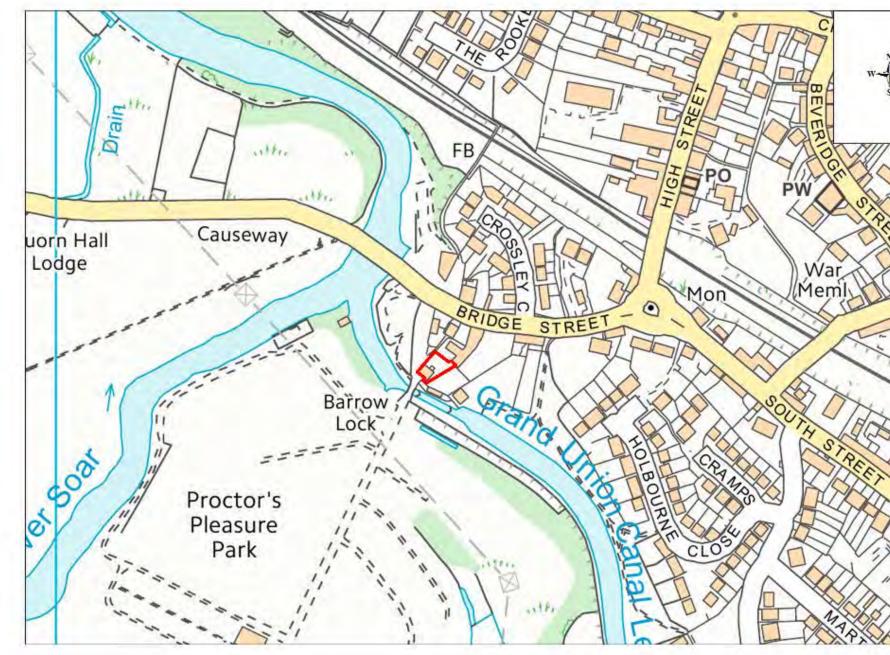

| s | ite Name                      | Address                                                                                                                            | Operator              | District or Borough | Site Referen |
|---|-------------------------------|------------------------------------------------------------------------------------------------------------------------------------|-----------------------|---------------------|--------------|
|   | Proctors<br>Park Road,<br>SPS | Severn Trent Water Authority, Pumping<br>Station (adjacent Lock House), Proctors<br>Park Road, Barrow upon Soar,<br>Leicestershire | Severn Trent<br>Water | Charnwood           | C21          |