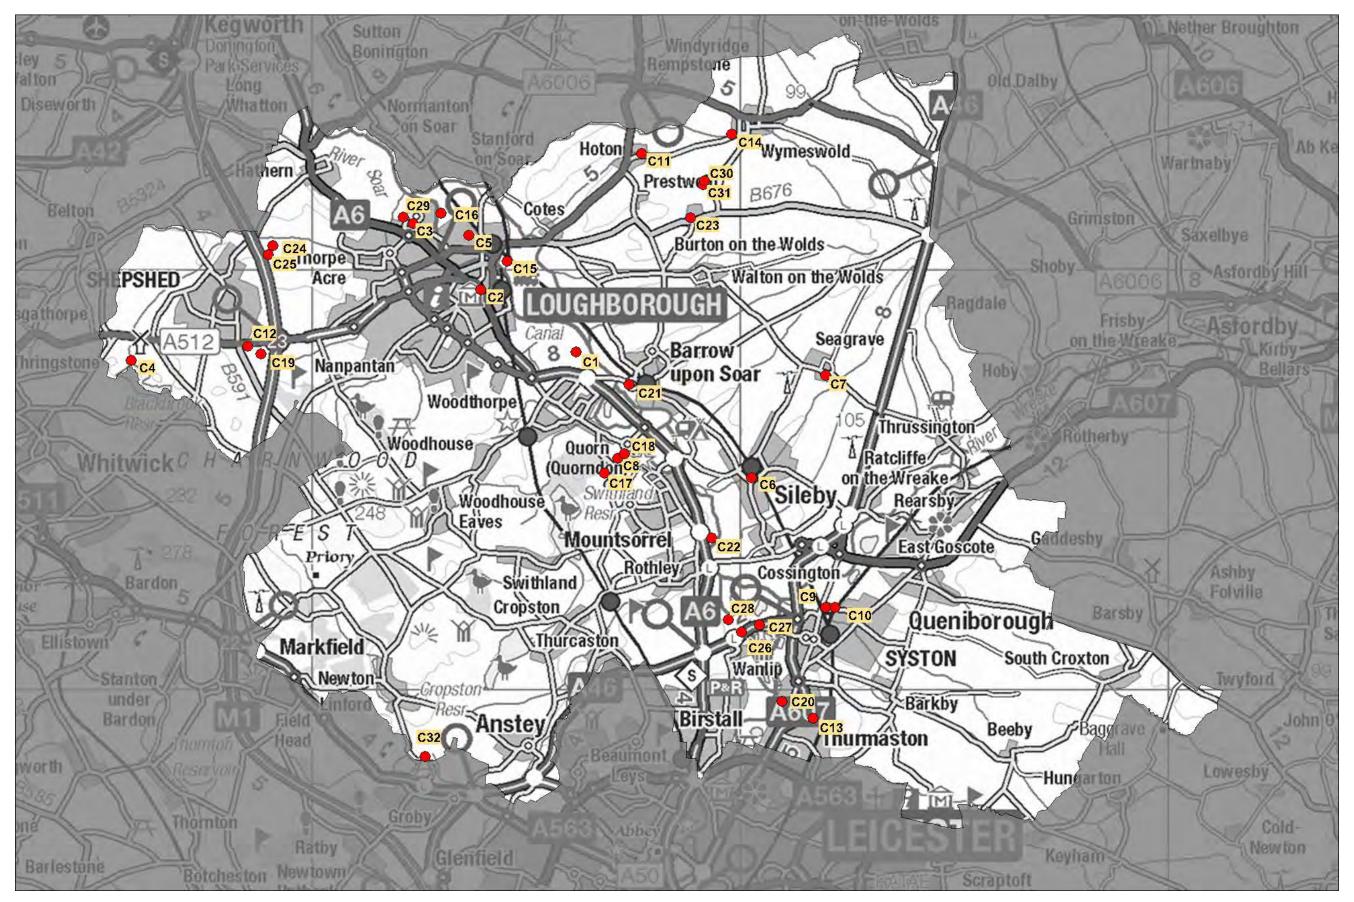

Figure C2: Location in borough/district of waste sites for safeguarding

Detailed location plans for each waste site for safeguarding in borough/district

| Site Name               | Address                                              | Operator              | District or Borough | Site Referen |
|-------------------------|------------------------------------------------------|-----------------------|---------------------|--------------|
| Barrow and<br>Quorn STW | Flesh Hovel Lane, Quorn, Leicestershire,<br>LE12 8EN | Severn Trent<br>Water | Charnwood           | C1           |