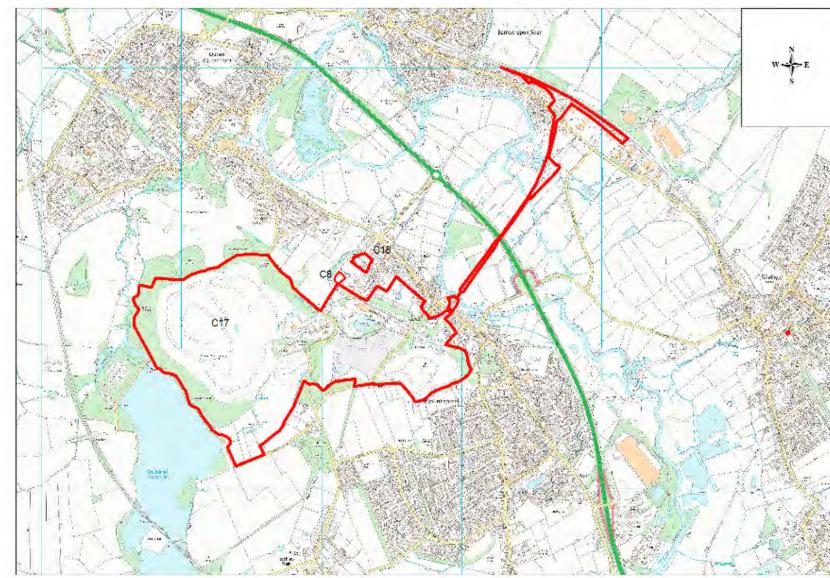

Figure C2: Location in borough/district of waste sites for safeguarding

Detailed location plans for each waste site for safeguarding in borough/district

| Site Name               | Address                                              | Operator              | District or Borough | Site Referen |
|-------------------------|------------------------------------------------------|-----------------------|---------------------|--------------|
| Barrow and<br>Quorn STW | Flesh Hovel Lane, Quorn, Leicestershire,<br>LE12 8EN | Severn Trent<br>Water | Charnwood           | C1           |