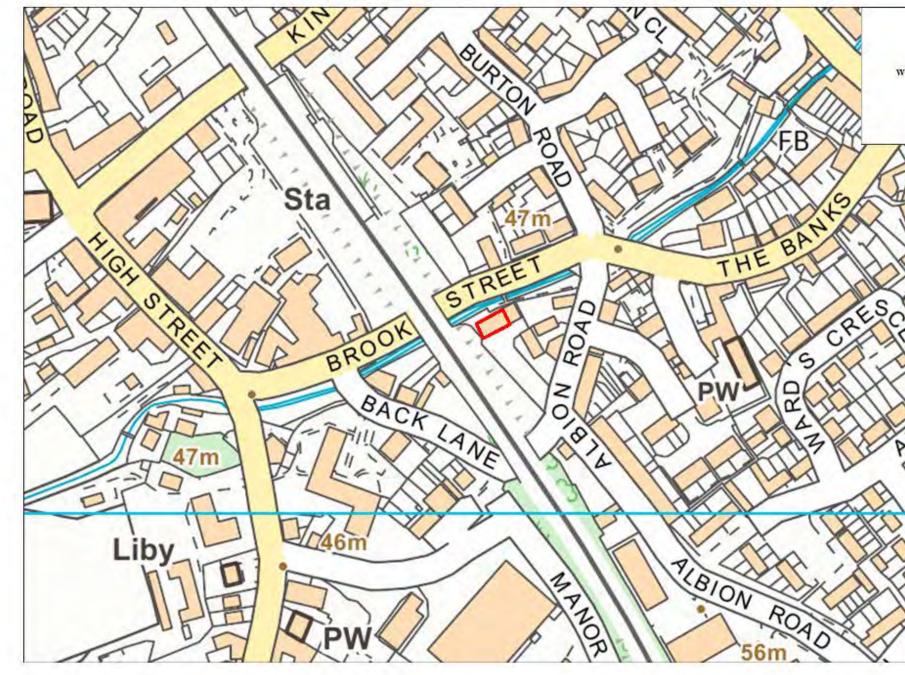

| Site Name                                | Address                                                                                            | Operator                   | District or<br>Borough | Site Reference |
|------------------------------------------|----------------------------------------------------------------------------------------------------|----------------------------|------------------------|----------------|
| Bishop Meadow<br>Road, Lough-<br>borough | East Midlands Metals, 5,<br>Bishop Meadow Road,<br>Loughborough,<br>Leicestershire, LE11 5RE       | East<br>Midlands<br>Metals | Charnwood              | С3             |
| Bottleacre<br>Lane, Lough-<br>borough    | R and Z Auto Salvage,<br>Scrap Yard, Bottleacre<br>Lane, Loughborough,<br>Leicestershire, LE11 1JQ | R & Z<br>Autos             | Charnwood              | C5             |