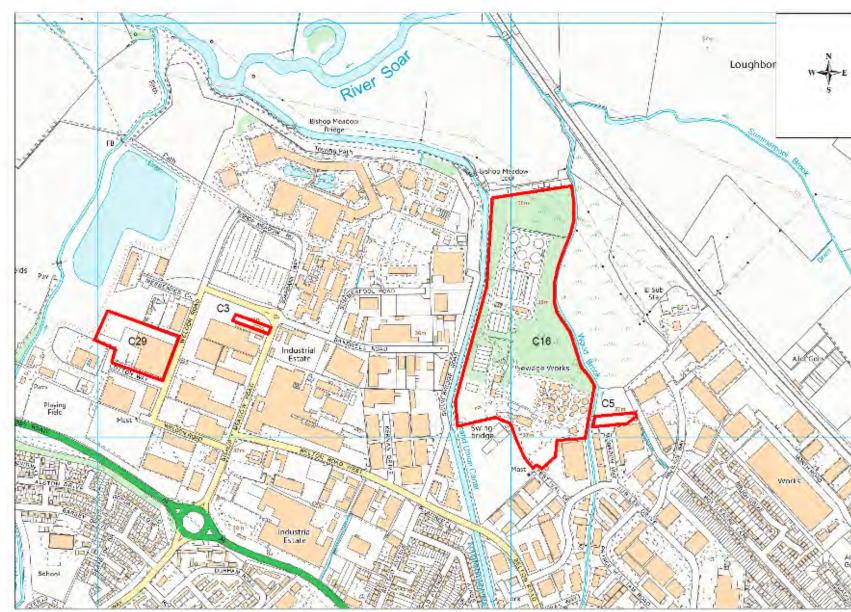

Figure C2: Location in borough/district of waste sites for safeguarding

Detailed location plans for each waste site for safeguarding in borough/district

| Site Name               | Address                                              | Operator              | District or Borough | Site Referen |
|-------------------------|------------------------------------------------------|-----------------------|---------------------|--------------|
| Barrow and<br>Quorn STW | Flesh Hovel Lane, Quorn, Leicestershire,<br>LE12 8EN | Severn Trent<br>Water | Charnwood           | C1           |

| Site Name                                | Address                                                                                            | Operator                   | District or<br>Borough | Site Reference |
|------------------------------------------|----------------------------------------------------------------------------------------------------|----------------------------|------------------------|----------------|
| Bishop Meadow<br>Road, Lough-<br>borough | East Midlands Metals, 5,<br>Bishop Meadow Road,<br>Loughborough,<br>Leicestershire, LE11 5RE       | East<br>Midlands<br>Metals | Charnwood              | С3             |
| Bottleacre<br>Lane, Lough-<br>borough    | R and Z Auto Salvage,<br>Scrap Yard, Bottleacre<br>Lane, Loughborough,<br>Leicestershire, LE11 1JQ | R & Z<br>Autos             | Charnwood              | C5             |

| Site Name                    | Address                                                                                 | Operator                 | District or<br>Borough | Site Reference |
|------------------------------|-----------------------------------------------------------------------------------------|--------------------------|------------------------|----------------|
| Loughborough<br>STW          | Severn Trent Water Ltd,<br>Festival Drive,<br>Loughborough,<br>Leicestershire, LE11 5XJ | Severn<br>Trent<br>Water | Charnwood              | C16            |
| Weldon Road,<br>Loughborough | J & A Young, Cotton Way,<br>Weldon Road,<br>Loughborough,<br>Leicestershire, LE11 5FJ   | J & A<br>Young           | Charnwood              | C29            |

| Site Name         | Address                                                                                            | Operator              | District or Borough | Site Reference |
|-------------------|----------------------------------------------------------------------------------------------------|-----------------------|---------------------|----------------|
| Blackbrook<br>STW | Blackbrook Reservoir, 226, Ashby Road<br>West, Shepshed, Loughborough,<br>Leicestershire, LE12 9EF | Severn Trent<br>Water | Charnwood           | C4             |