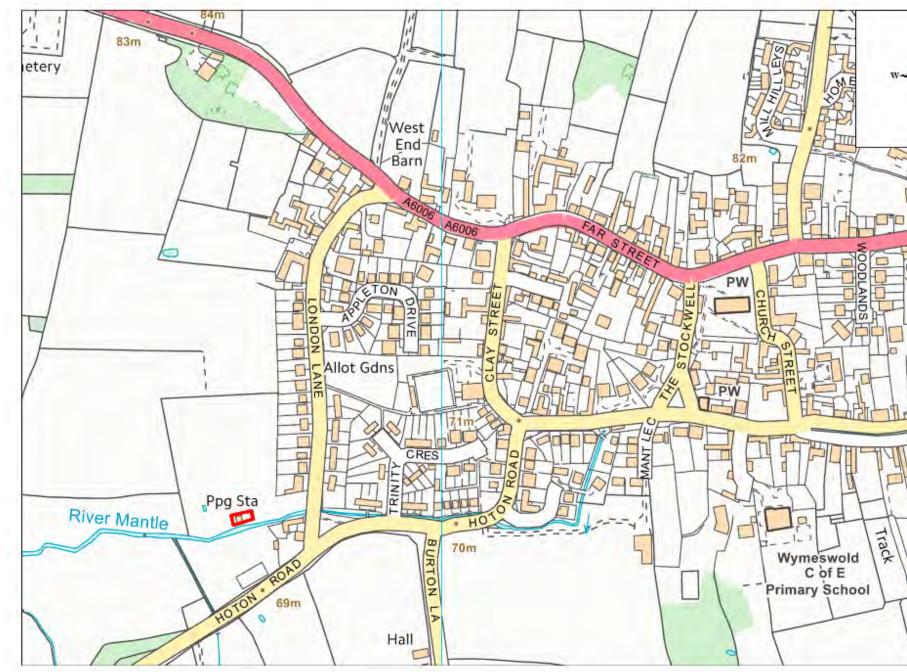

| Site Name                        | Address | Operator              | District or Borough | Site Reference |
|----------------------------------|---------|-----------------------|---------------------|----------------|
| London<br>Lane SPS,<br>Wymeswold |         | Severn Trent<br>Water | Charnwood           | C14            |