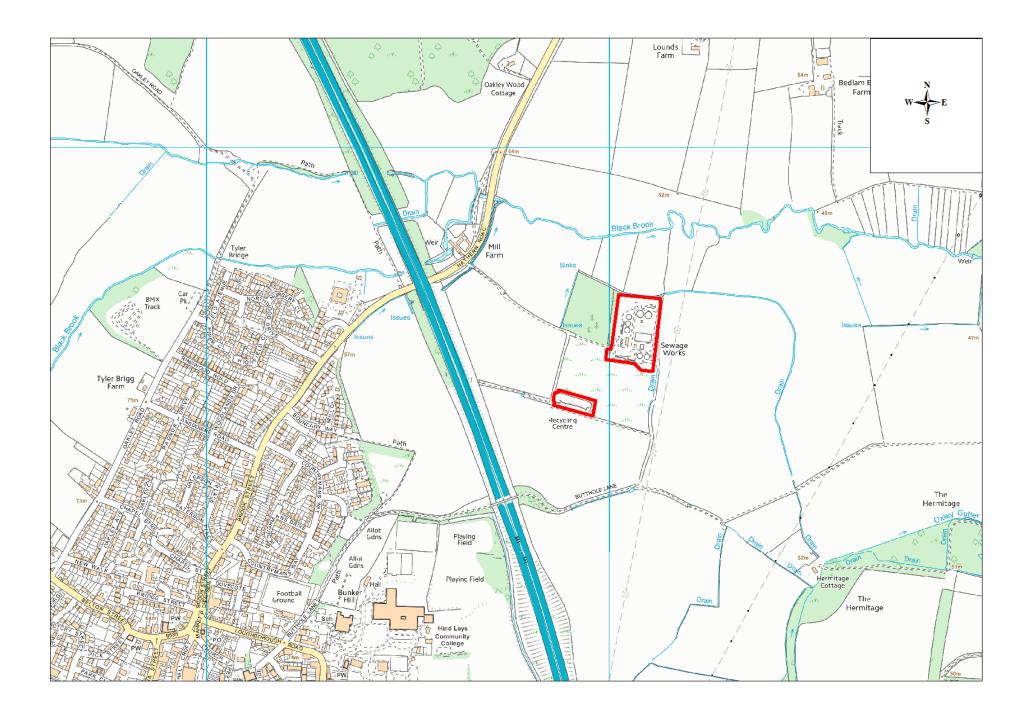

| Site Name        | Address                                                                   | Operator                | District or Borough | Site Reference |
|------------------|---------------------------------------------------------------------------|-------------------------|---------------------|----------------|
| Shepshed<br>RHWS | Shepshed Civic Amenity Site, Hathern<br>Road, Shepshed, Leicestershire    | Leics County<br>Council | Charnwood           | C24 (south)    |
| Shepshed<br>STW  | Shepshed Water Treatment Works,<br>Hathern Road, Shepshed, Leicestershire | Severn Trent<br>Water   | Charnwood           | C25 (north)    |