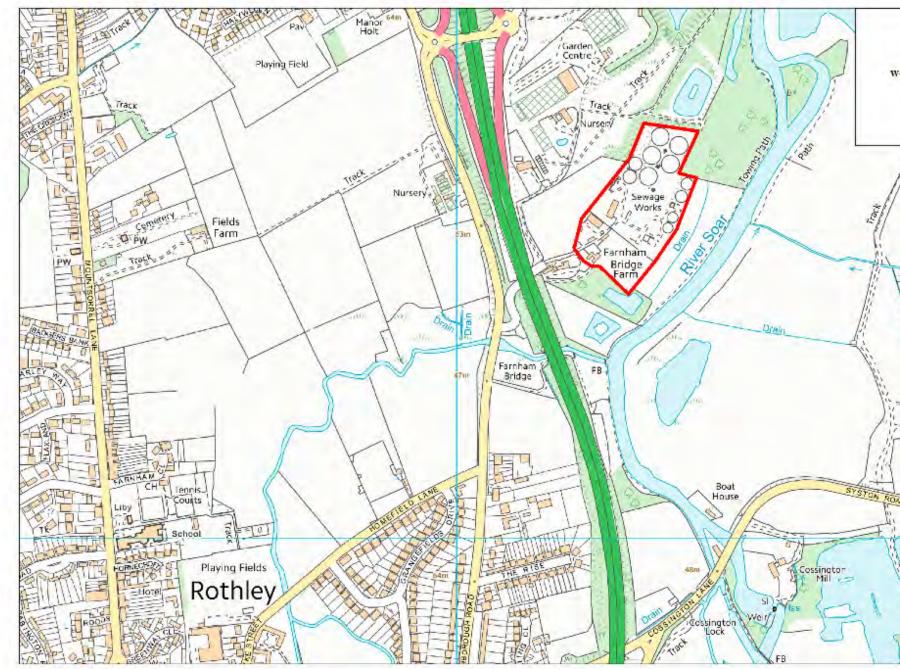

| Site Name      | Address                                                                          | Operator              | District or Borough | Site Reference |
|----------------|----------------------------------------------------------------------------------|-----------------------|---------------------|----------------|
| Rothley<br>STW | Rothley Sewage Treatment Works,<br>Loughborough Road, Rothley,<br>Leicestershire | Severn Trent<br>Water | Charnwood           | C22            |