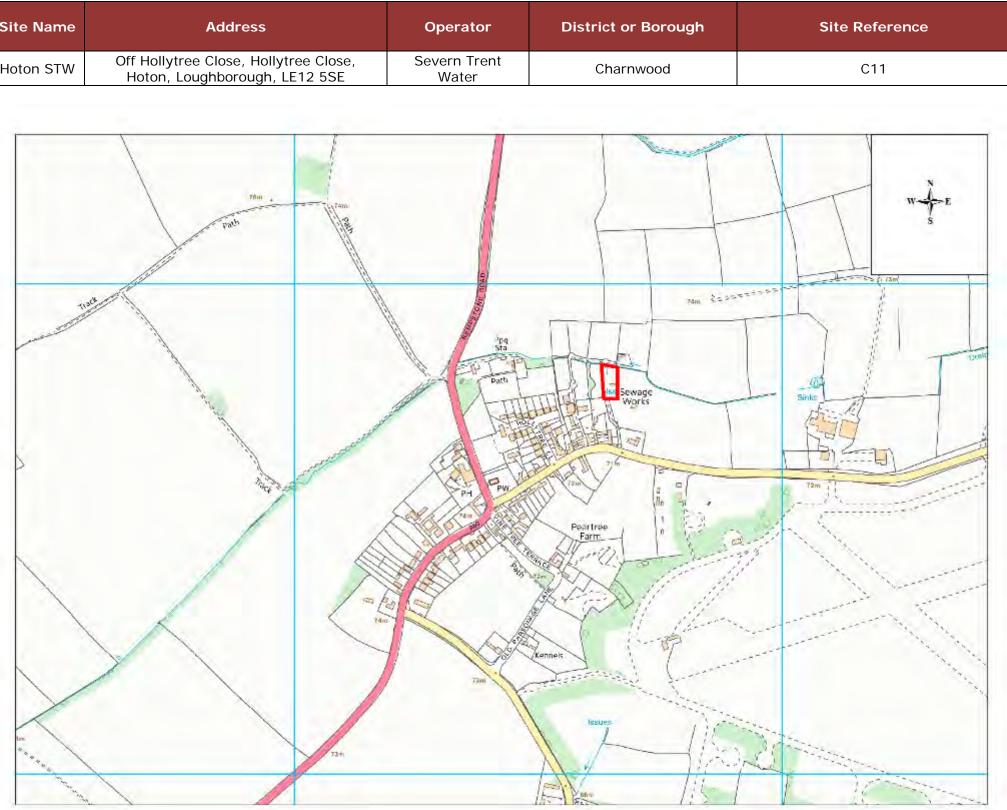

| Site Name | Address                                                                | Operator              | District or Borough | Site Referen |
|-----------|------------------------------------------------------------------------|-----------------------|---------------------|--------------|
| Hoton STW | Off Hollytree Close, Hollytree Close,<br>Hoton, Loughborough, LE12 5SE | Severn Trent<br>Water | Charnwood           | C11          |