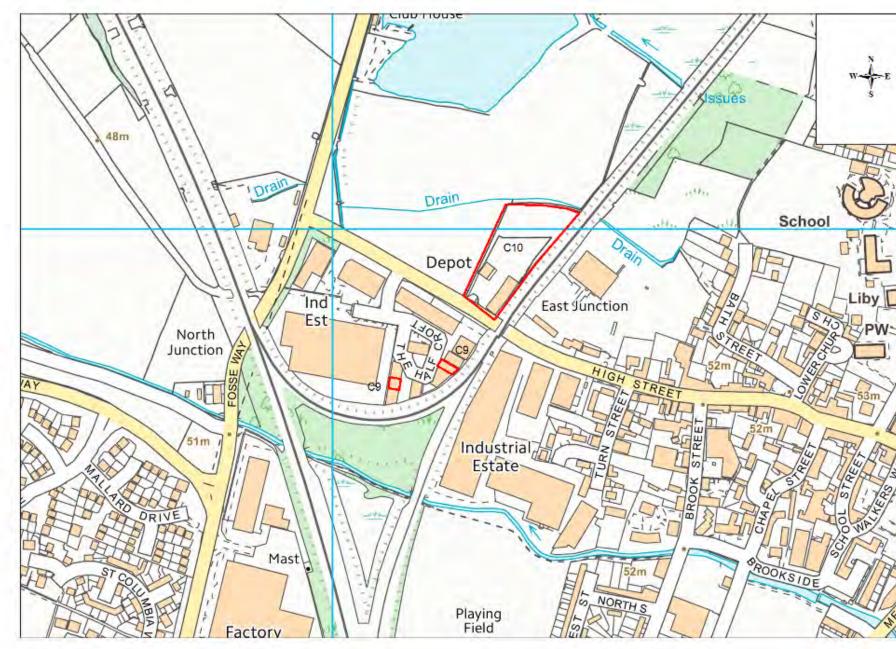

| Site Name                 | Address                                                                                  | Operator  | District or Borough | Site Referen |
|---------------------------|------------------------------------------------------------------------------------------|-----------|---------------------|--------------|
| Half Croft,<br>Syston     | Unit 46, The Half Croft, Syston,<br>Leicestershire, LE7 1LD                              | Intercare | Charnwood           | С9           |
| High<br>Street,<br>Syston | Biffa Waste Services Ltd, 90, High Street,<br>Syston, Leicester, Leicestershire, LE7 1GQ | Biffa     | Charnwood           | C10          |