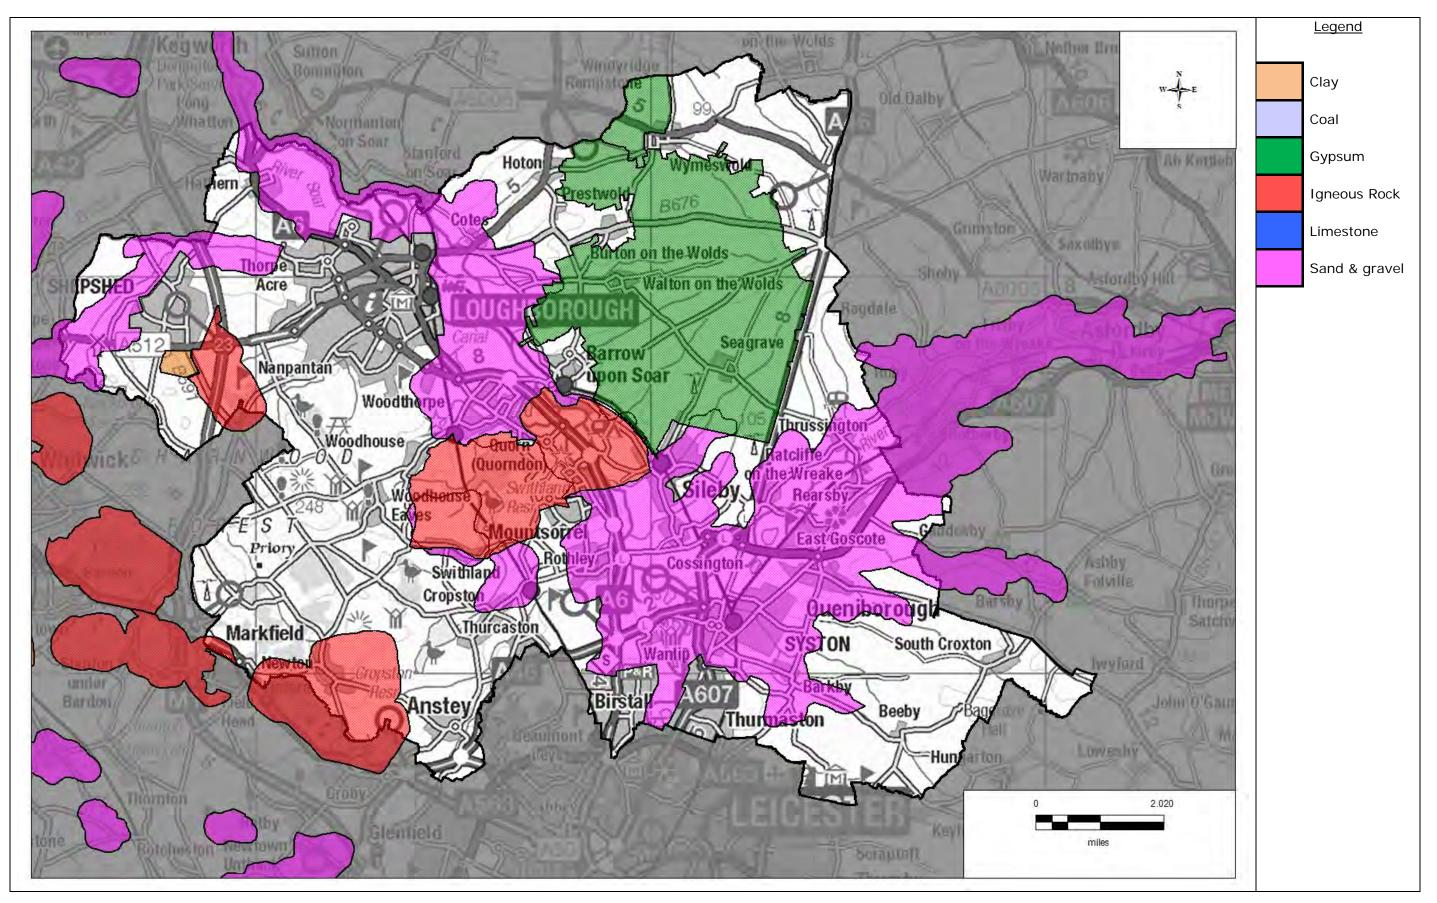

#### Mineral Safeguarding

Figure C1: Areas of borough/district for mineral safeguarding, categorised by mineral type

Table C1: Waste sites in borough/district for safeguarding

| Site Name                        | Address                                                                                                                    | Operator                   | District or<br>Borough | Site<br>Reference |
|----------------------------------|----------------------------------------------------------------------------------------------------------------------------|----------------------------|------------------------|-------------------|
| Barrow and Quorn<br>STW          | Flesh Hovel Lane, Quorn,<br>Leicestershire, LE12 8EN                                                                       | Severn Trent<br>Water      | Charnwood              | C1                |
| Barrow Street,<br>Loughborough   | TR Metals, Unit 3, Barrow<br>Street, Loughborough,<br>Leicestershire, LE11 1AB                                             | T R Metals                 | Charnwood              | C2                |
| Bishop Meadow<br>Road, Lboro     | East Midlands Metals, 5,<br>Bishop Meadow Road,<br>Loughborough,<br>Leicestershire, LE11 5RE                               | East<br>Midlands<br>Metals | Charnwood              | C3                |
| Blackbrook STW                   | Blackbrook Reservoir,<br>226, Ashby Road West,<br>Shepshed, Loughborough,<br>Leicestershire, LE12 9EF                      | Severn Trent<br>Water      | Charnwood              | C4                |
| Bottleacre Lane,<br>Loughborough | R and Z Auto Salvage,<br>Scrap Yard, Bottleacre<br>Lane, Loughborough,<br>Leicestershire, LE11 1JQ                         | R & Z Autos                | Charnwood              | C5                |
| Brook Street,<br>Sileby          | E W Middleton & Sons, 7-<br>11 Brook Street, Sileby,<br>Loughborough,<br>Leicestershire, LE12 7RF                          | E W<br>Middletons          | Charnwood              | C6                |
| Butchers Lane<br>SPS, Seagrave   | Butchers Lane, Seagrave,<br>Leicestershire                                                                                 | Severn Trent<br>Water      | Charnwood              | C7                |
| Granite Way,<br>Mountsorrel      | Granite Way, Mountsorrel,<br>Leicestershire                                                                                | NH Skips                   | Charnwood              | C8                |
| Half Croft, Syston               | Unit 46, The Half Croft,<br>Syston, Leicestershire,<br>LE7 1LD                                                             | Intercare                  | Charnwood              | С9                |
| High Street,<br>Syston           | Biffa Waste Services Ltd,<br>90, High Street, Syston,<br>Leicester, Leicestershire,<br>LE7 1GQ                             | Biffa                      | Charnwood              | C10               |
| Hoton STW                        | Off Hollytree Close,<br>Hollytree Close, Hoton,<br>Loughborough, LE12 5SE                                                  | Severn Trent<br>Water      | Charnwood              | C11               |
| Ingleberry Road                  | A.E. Burgess, Ingleberry<br>Road, Shepshed,<br>Leicestershire                                                              | A.E. Burgess               | Charnwood              | C12               |
| Knights Close,<br>Thurmaston     | Silverdell, Unit 3, Knights<br>Close, Thurmaston,<br>Leicestershire, LE4 8EW                                               | Silverdell                 | Charnwood              | C13               |
| London Lane SPS,<br>Wymeswold    | Pumping Station (Rear of 3-7), London Lane, Wymswold, Leicestershire                                                       | Severn Trent<br>Water      | Charnwood              | C14               |
| Loughborough<br>RHWS             | Leicestershire County<br>Council, Household Waste<br>Recycling Centre, Railway<br>Terrace, Loughborough,<br>Leicestershire | Leics County<br>Council    | Charnwood              | C15               |