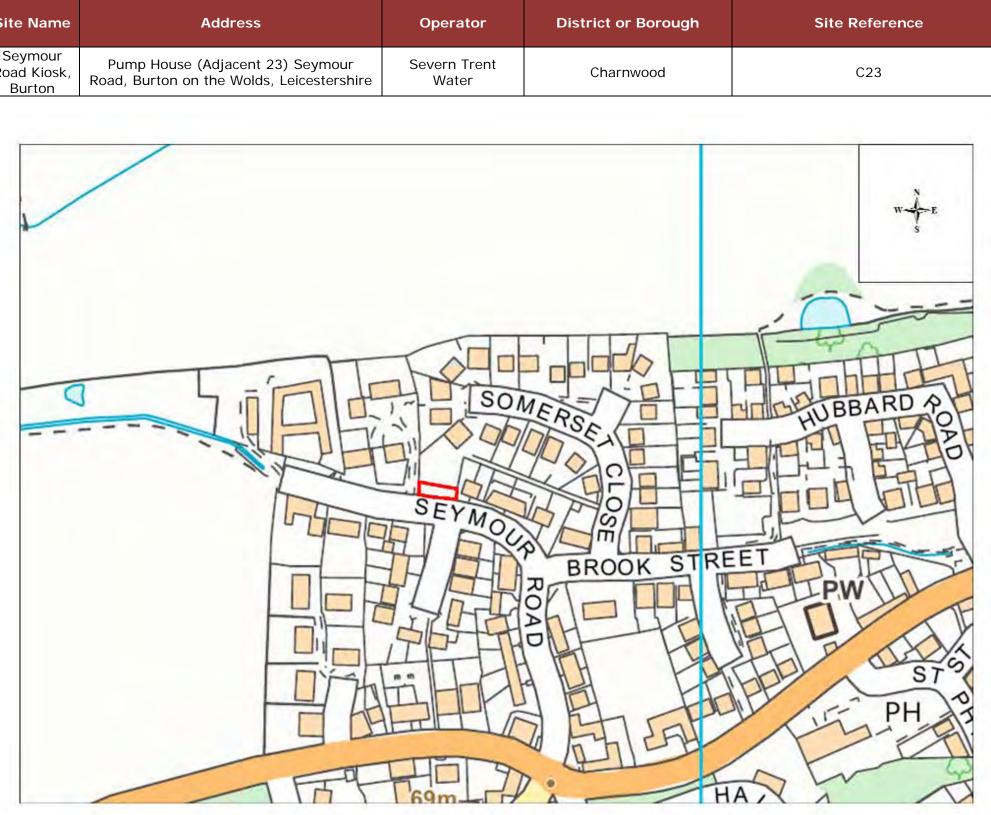

| Site Name                        | Address                                                                       | Operator              | District or Borough | Site Reference |
|----------------------------------|-------------------------------------------------------------------------------|-----------------------|---------------------|----------------|
| Seymour<br>Road Kiosk,<br>Burton | Pump House (Adjacent 23) Seymour<br>Road, Burton on the Wolds, Leicestershire | Severn Trent<br>Water | Charnwood           | C23            |