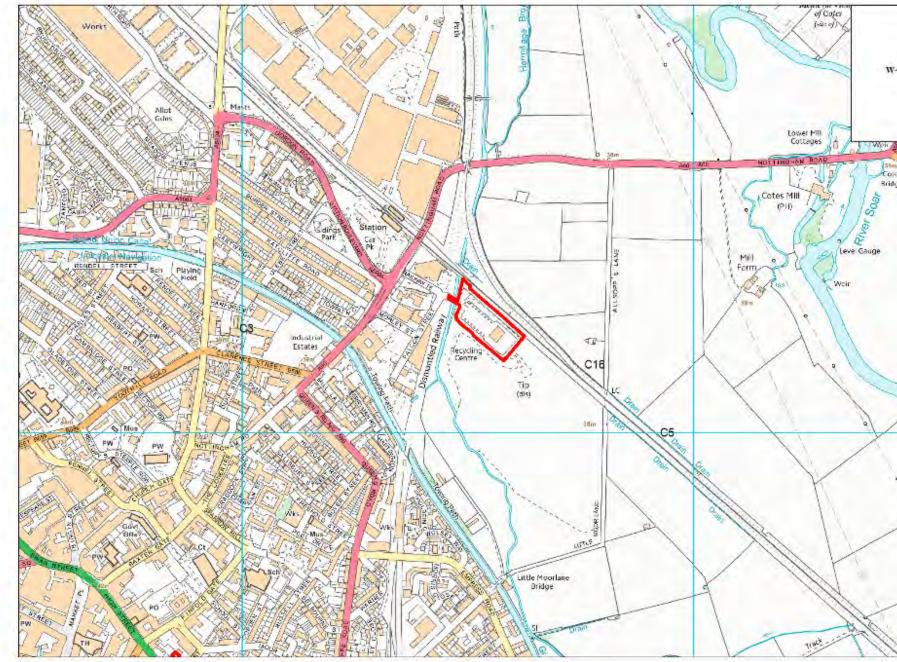

Figure C2: Location in borough/district of waste sites for safeguarding

Detailed location plans for each waste site for safeguarding in borough/district

| Site Name               | Address                                              | Operator              | District or Borough | Site Referen |
|-------------------------|------------------------------------------------------|-----------------------|---------------------|--------------|
| Barrow and<br>Quorn STW | Flesh Hovel Lane, Quorn, Leicestershire,<br>LE12 8EN | Severn Trent<br>Water | Charnwood           | C1           |

| Site Name                              | Address                                                                     | Operator   | District or Borough | Site Reference |
|----------------------------------------|-----------------------------------------------------------------------------|------------|---------------------|----------------|
| Barrow<br>Street,<br>Lough-<br>borough | TR Metals, Unit 3, Barrow Street,<br>Loughborough, Leicestershire, LE11 1AB | T R Metals | Charnwood           | C2             |

| Site Name                                | Address                                                                                            | Operator                   | District or<br>Borough | Site Reference |
|------------------------------------------|----------------------------------------------------------------------------------------------------|----------------------------|------------------------|----------------|
| Bishop Meadow<br>Road, Lough-<br>borough | East Midlands Metals, 5,<br>Bishop Meadow Road,<br>Loughborough,<br>Leicestershire, LE11 5RE       | East<br>Midlands<br>Metals | Charnwood              | С3             |
| Bottleacre<br>Lane, Lough-<br>borough    | R and Z Auto Salvage,<br>Scrap Yard, Bottleacre<br>Lane, Loughborough,<br>Leicestershire, LE11 1JQ | R & Z<br>Autos             | Charnwood              | C5             |