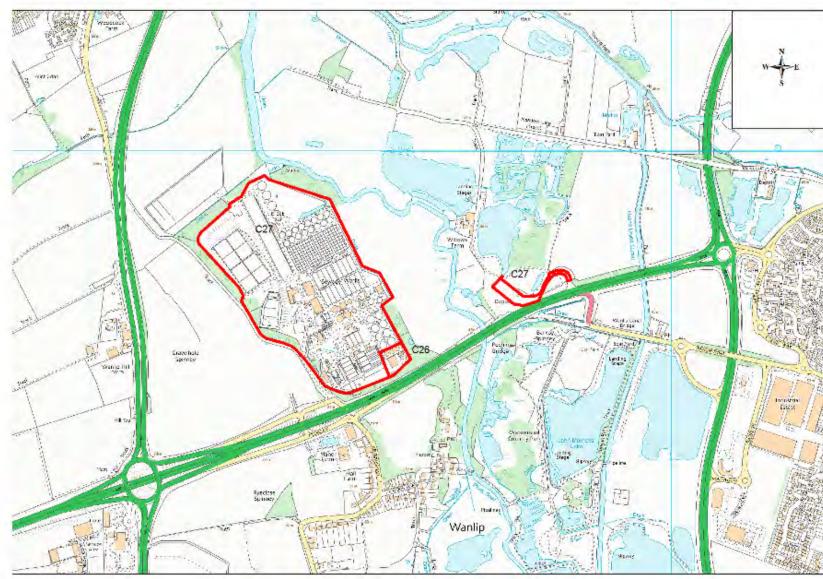

| Site Name                               | Address                                                                | Operator              | District or Borough | Site Referen |
|-----------------------------------------|------------------------------------------------------------------------|-----------------------|---------------------|--------------|
| Wanlip AD<br>(at Wanlip<br>STW)         | Severn Trent Water Ltd, Fillingate, Wanlip,<br>Leicestershire, LE7 4PF | Biffa                 | Charnwood           | C26          |
| Wanlip<br>Plant Site,<br>A46,<br>Syston | Wanlip Gravels, Wanlip Road, Syston,<br>Leicestershire, LE7 1PA        | Mr Winterton          | Charnwood           | C27          |
| Wanlip<br>STW                           | Severn Trent Water Ltd, Fillingate, Wanlip,<br>Leicestershire, LE7 4PF | Severn Trent<br>Water | Charnwood           | C28          |