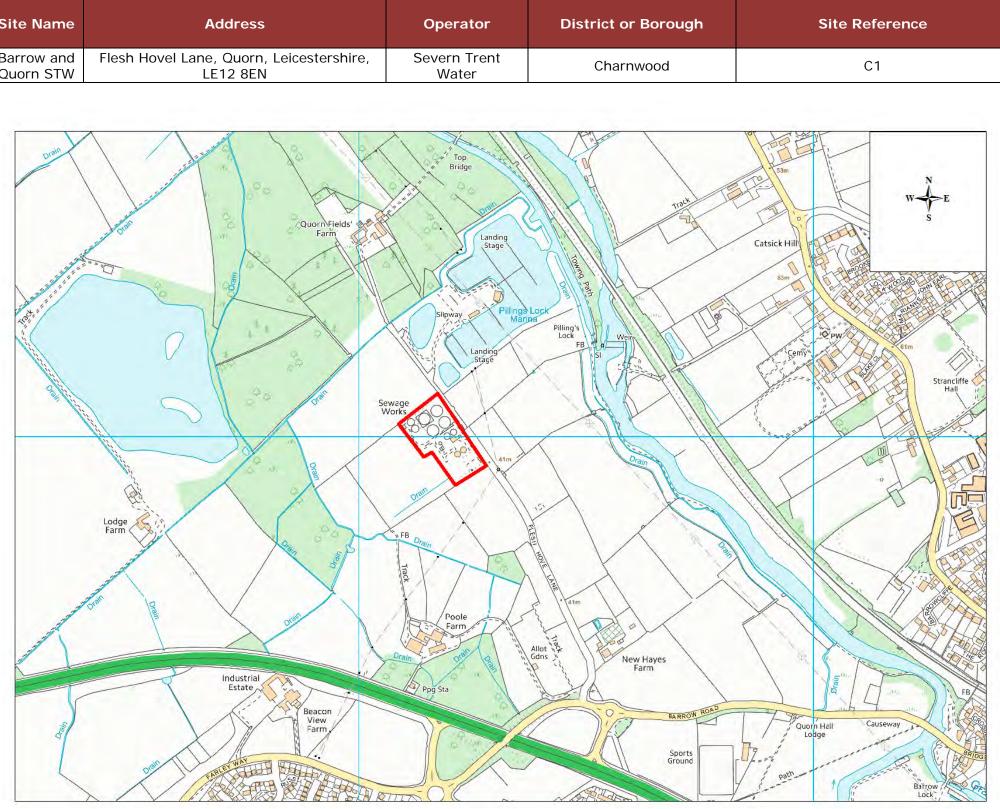

Figure C2: Location in borough/district of waste sites for safeguarding

Detailed location plans for each waste site for safeguarding in borough/district

| Site Name               | Address                                              | Operator              | District or Borough | Site Referen |
|-------------------------|------------------------------------------------------|-----------------------|---------------------|--------------|
| Barrow and<br>Quorn STW | Flesh Hovel Lane, Quorn, Leicestershire,<br>LE12 8EN | Severn Trent<br>Water | Charnwood           | C1           |