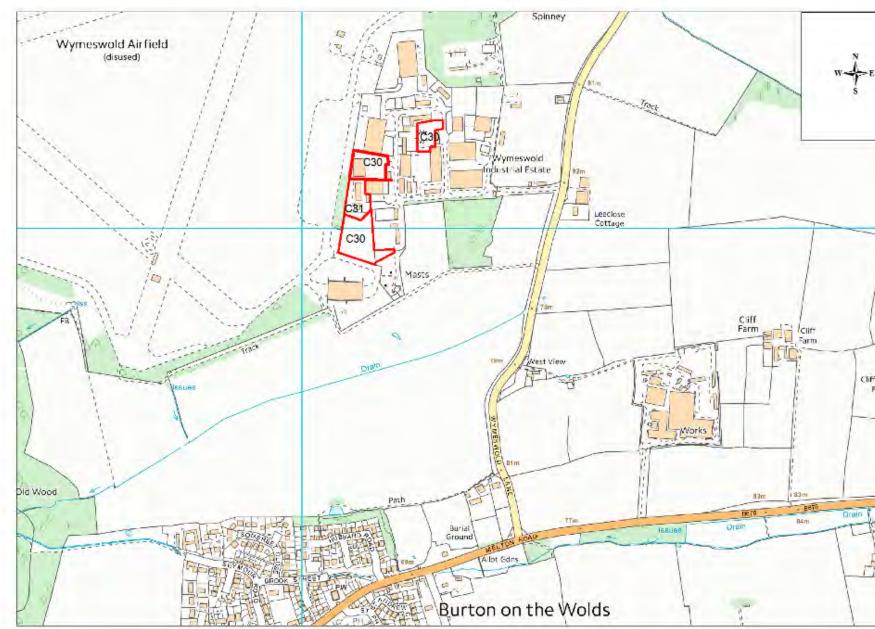

| Site Name                         | Address                                                                                                    | Operator | District or Borough | Site Referen |
|-----------------------------------|------------------------------------------------------------------------------------------------------------|----------|---------------------|--------------|
| Wymeswold<br>Airfield<br>Acorn    | Acorn Environmental, 61, Wymeswold<br>Road, Burton on the Wolds,<br>Loughborough, Leicestershire, LE12 5TY | Acorn    | Charnwood           | C30          |
| Wymeswold<br>Airfield De-<br>Pack | Unit F, Wymeswold Industrial Estate,<br>Wymeswold Road, Burton on the Wolds,<br>LE12 5TR                   | De-Pack  | Charnwood           | C31          |