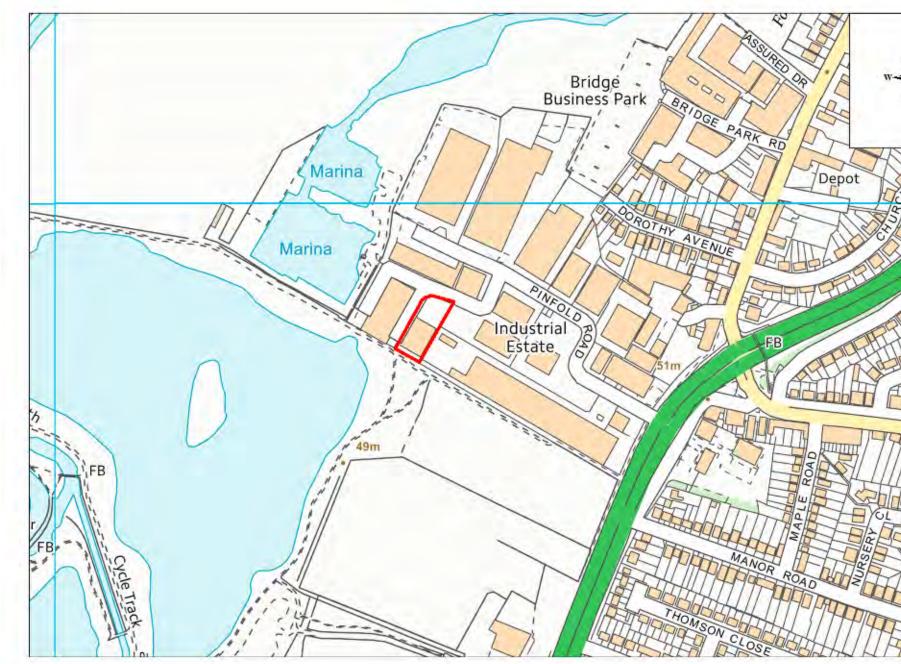

| Site Name                           | Address                                                                                                 | Operator       | District or Borough | Site Referen |
|-------------------------------------|---------------------------------------------------------------------------------------------------------|----------------|---------------------|--------------|
| Pinfold<br>Road,<br>Thurm-<br>aston | Cannon Hygiene, Unit 2, Lakeside<br>Business Park, Pinfold Road, Thurmaston,<br>Leicestershire, LE4 8AT | Cannon Hygiene | Charnwood           | C20          |