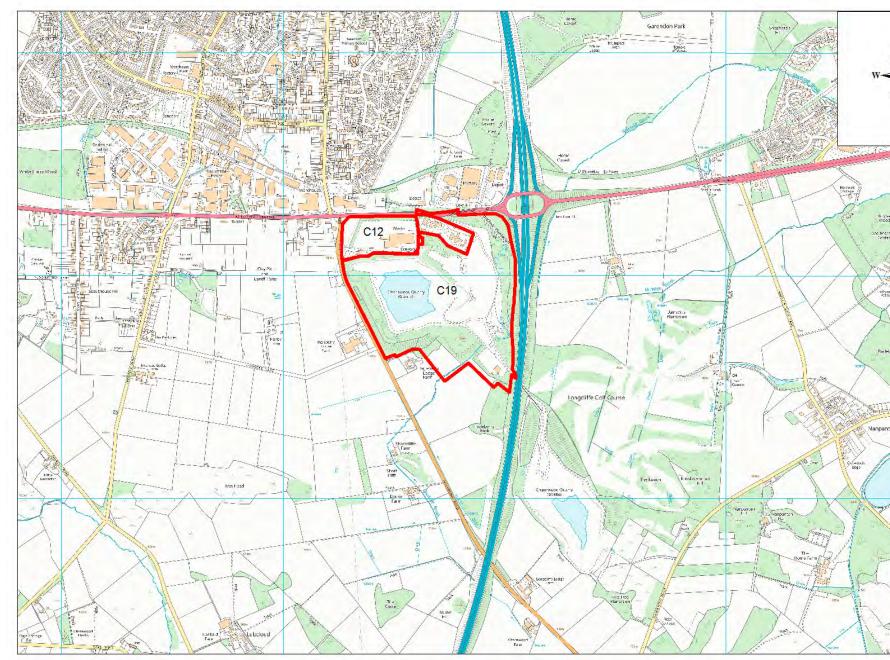

| Site Name          | Address                                                                  | Operator     | District or Borough | Site Referen |
|--------------------|--------------------------------------------------------------------------|--------------|---------------------|--------------|
| Ingleberry<br>Road | A.E. Burgess, Ingleberry Road, Shepshed,<br>Leicestershire               | A.E. Burgess | Charnwood           | C12          |
| Newhurst<br>Quarry | Charnwood Quarry, Ashby Road East,<br>Shepshed, Leicestershire, LE12 9BU | Biffa        | Charnwood           | C19          |