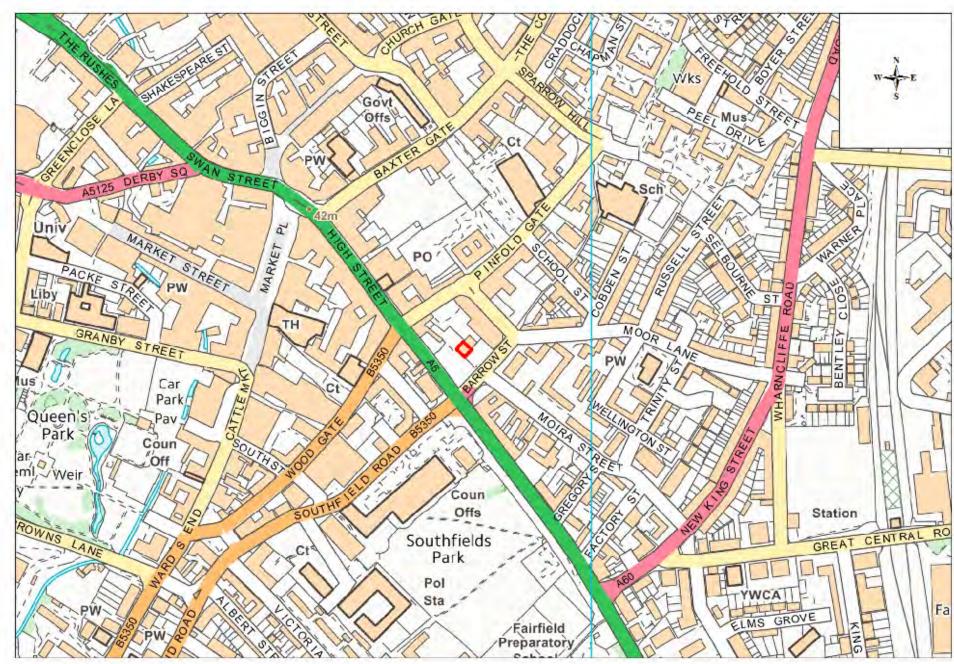

| Site Name                              | Address                                                                     | Operator   | District or Borough | Site Reference |
|----------------------------------------|-----------------------------------------------------------------------------|------------|---------------------|----------------|
| Barrow<br>Street,<br>Lough-<br>borough | TR Metals, Unit 3, Barrow Street,<br>Loughborough, Leicestershire, LE11 1AB | T R Metals | Charnwood           | C2             |