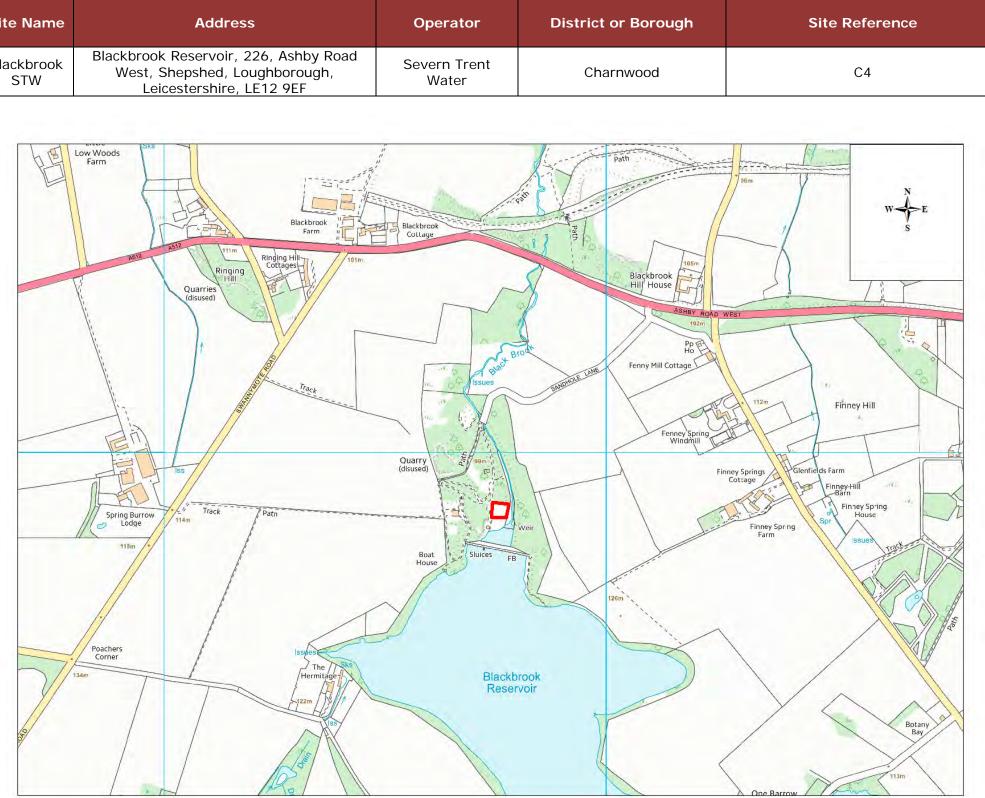

| Site Name         | Address                                                                                            | Operator              | District or Borough | Site Reference |
|-------------------|----------------------------------------------------------------------------------------------------|-----------------------|---------------------|----------------|
| Blackbrook<br>STW | Blackbrook Reservoir, 226, Ashby Road<br>West, Shepshed, Loughborough,<br>Leicestershire, LE12 9EF | Severn Trent<br>Water | Charnwood           | C4             |