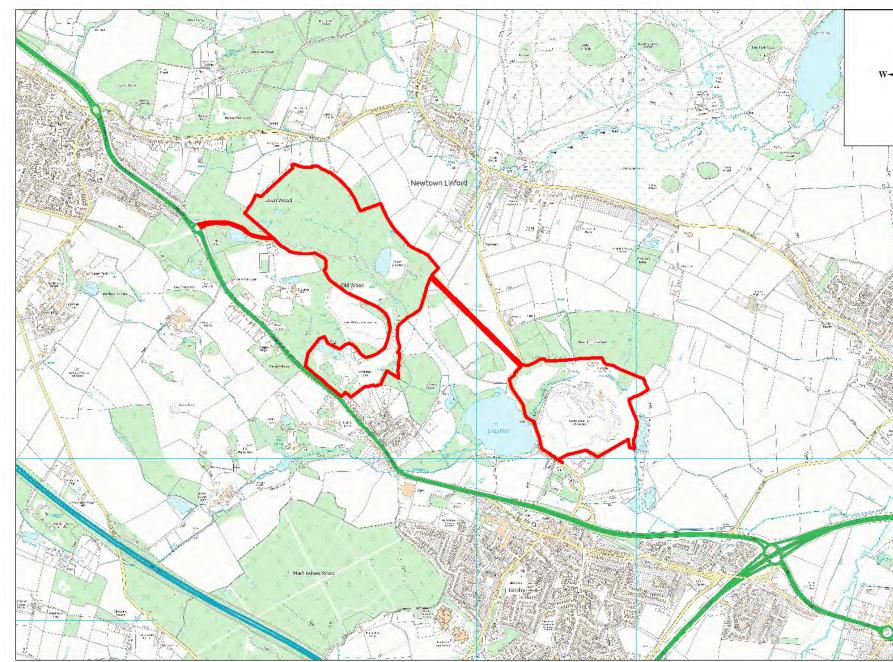

| Site Name       | Address                                                               | Operator | District or Borough                  | Site Reference |
|-----------------|-----------------------------------------------------------------------|----------|--------------------------------------|----------------|
| Groby<br>Quarry | Groby Quarry, Newtown Linford Lane,<br>Groby, Leicestershire, LE6 0EA | MQP      | Charnwood and Hinckley &<br>Bosworth | C32            |