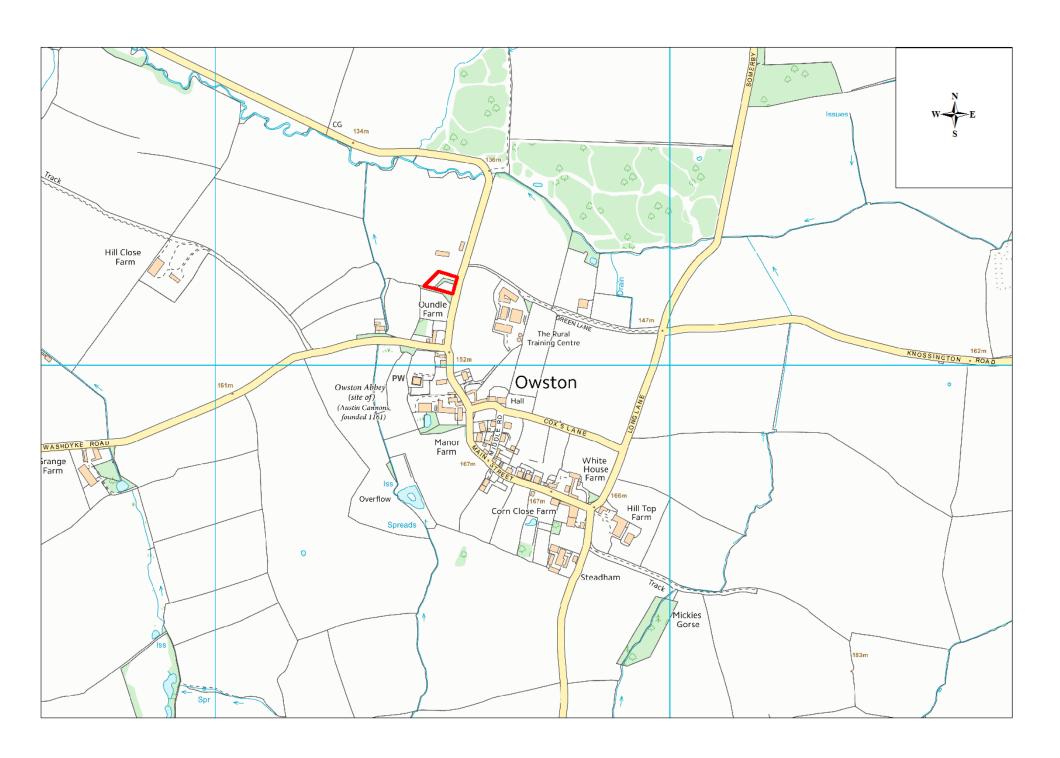

| Site Name     | Address                              | Operator              | District or Borough | Site Reference |
|---------------|--------------------------------------|-----------------------|---------------------|----------------|
| Owston<br>STW | Newbold Road, Owston, Leicestershire | Severn Trent<br>Water | Harborough          | H24            |