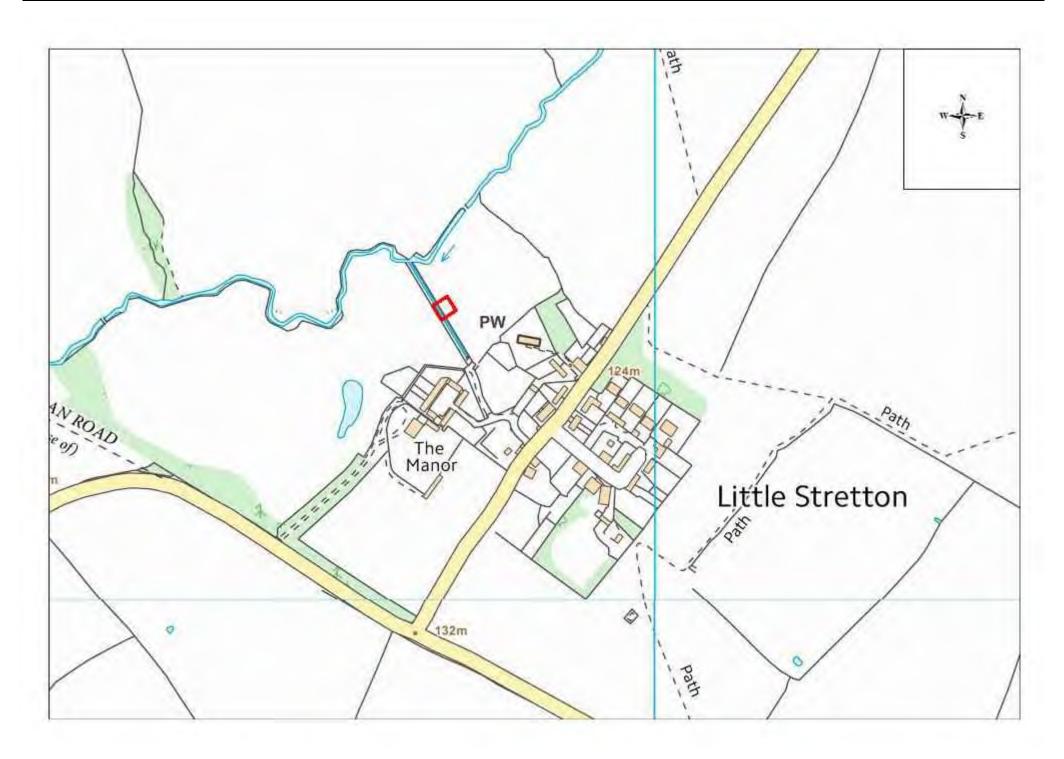

| Site Name                 | Address                                                                 | Operator              | District or Borough | Site Reference |
|---------------------------|-------------------------------------------------------------------------|-----------------------|---------------------|----------------|
| Little<br>Stretton<br>STW | Sewage Treatment Works, Main Street,<br>Little Stretton, Leicestershire | Severn Trent<br>Water | Harborough          | H18            |