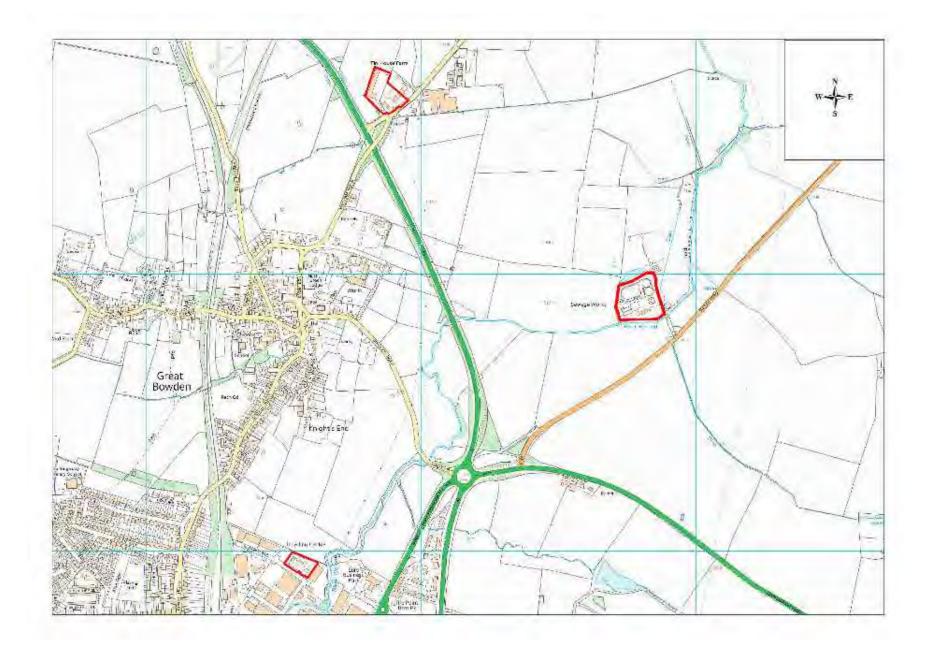

| Site Name                       | Address                                                                                        | Operator                | District or Borough | Site Reference |
|---------------------------------|------------------------------------------------------------------------------------------------|-------------------------|---------------------|----------------|
| Market<br>Harborough<br>RHWS    | Market Harborough Civic Amenity Site,<br>Riverside, Market Harborough,<br>Leicestershire       | Leics County<br>Council | Harborough          | H22            |
| Market<br>Harborough<br>STW     | Sutton Road, Great Bowden, Market<br>Harborough, Leicestershire, LE16 7HW                      | Anglian Water           | Harborough          | H23 (east)     |
| Welham<br>Lane, Great<br>Bowden | Tin House Farm / N P Timber Co Ltd.,<br>Welham Lane, Great Bowden,<br>Leicestershire, LE16 7HS | FOCSA                   | Harborough          | H28 (north)    |