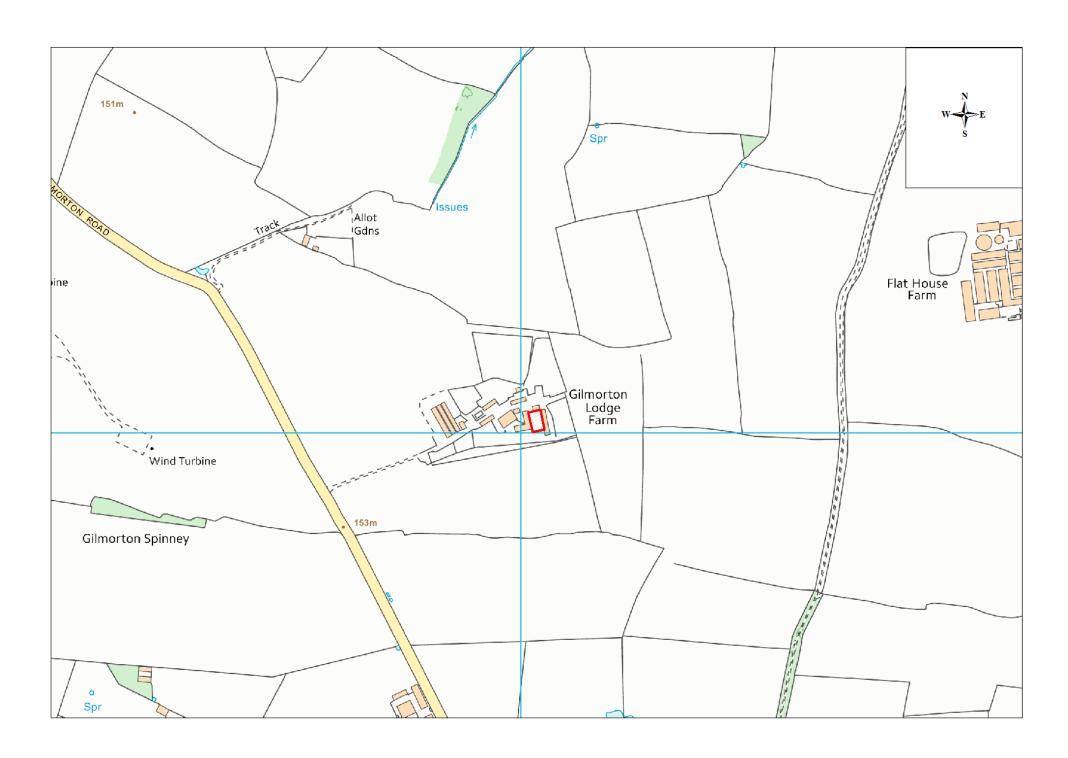

| Site Name               | Address                                                                        | Operator   | District or Borough | Site Reference |
|-------------------------|--------------------------------------------------------------------------------|------------|---------------------|----------------|
| Gilmorton<br>Lodge Farm | Gilmorton Lodge Farm, Gilmorton Road,<br>Ashby Magna, Leicestershire, LE17 5NA | BASH Skips | Harborough          | H9             |