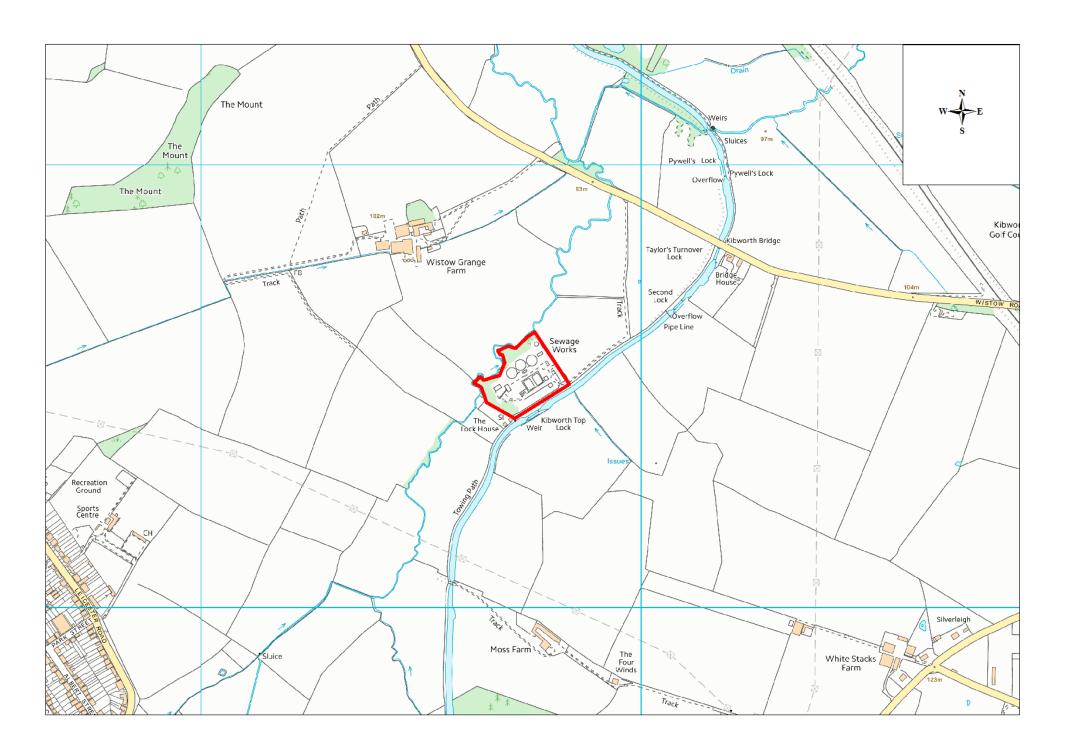

| Site Name       | Address                                                          | Operator              | District or Borough | Site Reference |
|-----------------|------------------------------------------------------------------|-----------------------|---------------------|----------------|
| Fleckney<br>STW | Fleckney STW, Kibworth Road, Wistow,<br>Leicestershire, LE12 0QF | Severn Trent<br>Water | Harborough          | H7             |

| Site Name     | Address                               | Operator              | District or Borough | Site Reference |
|---------------|---------------------------------------|-----------------------|---------------------|----------------|
| Wistow<br>STW | Kibworth Road, Wistow, Leicestershire | Severn Trent<br>Water | Harborough          | H29            |