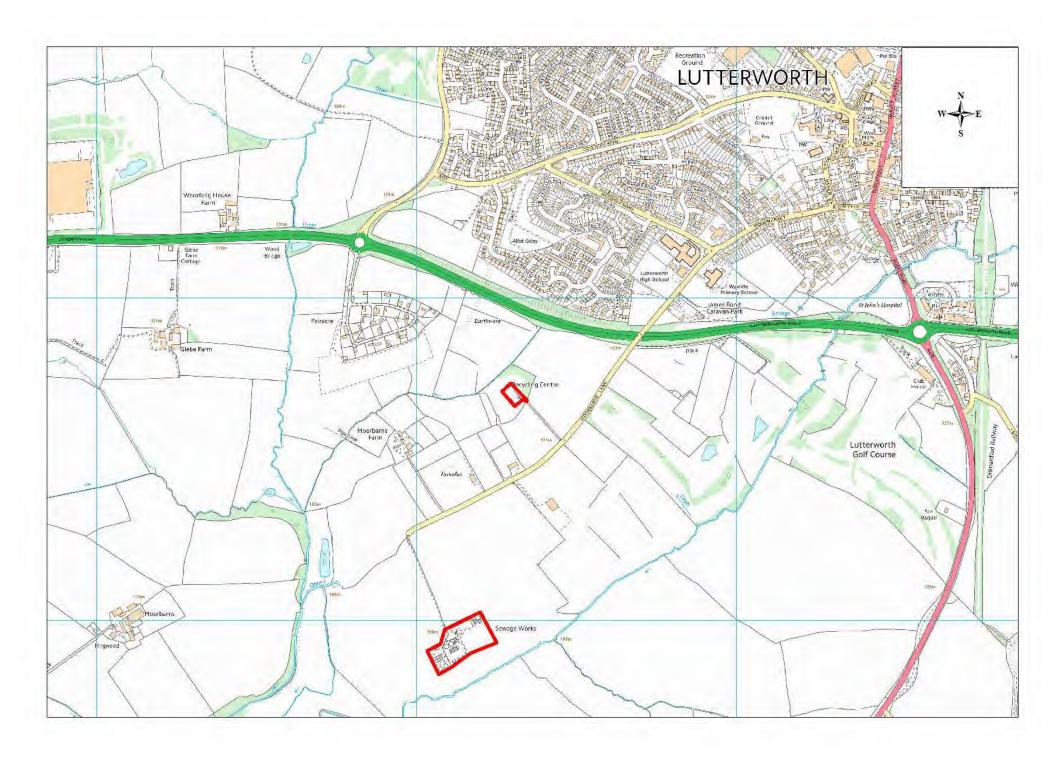

| Address                                                                        | Operator                                                                       | District or Borough                                                                                                      | Site Reference                                                                                                                       |
|--------------------------------------------------------------------------------|--------------------------------------------------------------------------------|--------------------------------------------------------------------------------------------------------------------------|--------------------------------------------------------------------------------------------------------------------------------------|
| Lutterworth Civic Amenity Site, Moorbarns<br>Lane, Lutterworth, Leicestershire | Leics County<br>Council                                                        | Harborough                                                                                                               | H20 (north)                                                                                                                          |
| Sewage Works, Moorbarns Lane,                                                  | Severn Trent<br>Water                                                          | Harborough                                                                                                               | H21 (south)                                                                                                                          |
|                                                                                | Lutterworth Civic Amenity Site, Moorbarns<br>Lane, Lutterworth, Leicestershire | Lutterworth Civic Amenity Site, Moorbarns Lane, Lutterworth, Leicestershire  Sewage Works, Moorbarns Lane,  Severn Trent | Lutterworth Civic Amenity Site, Moorbarns Lane, Lutterworth, Leicestershire  Sewage Works, Moorbarns Lane,  Severn Trent  Harborough |