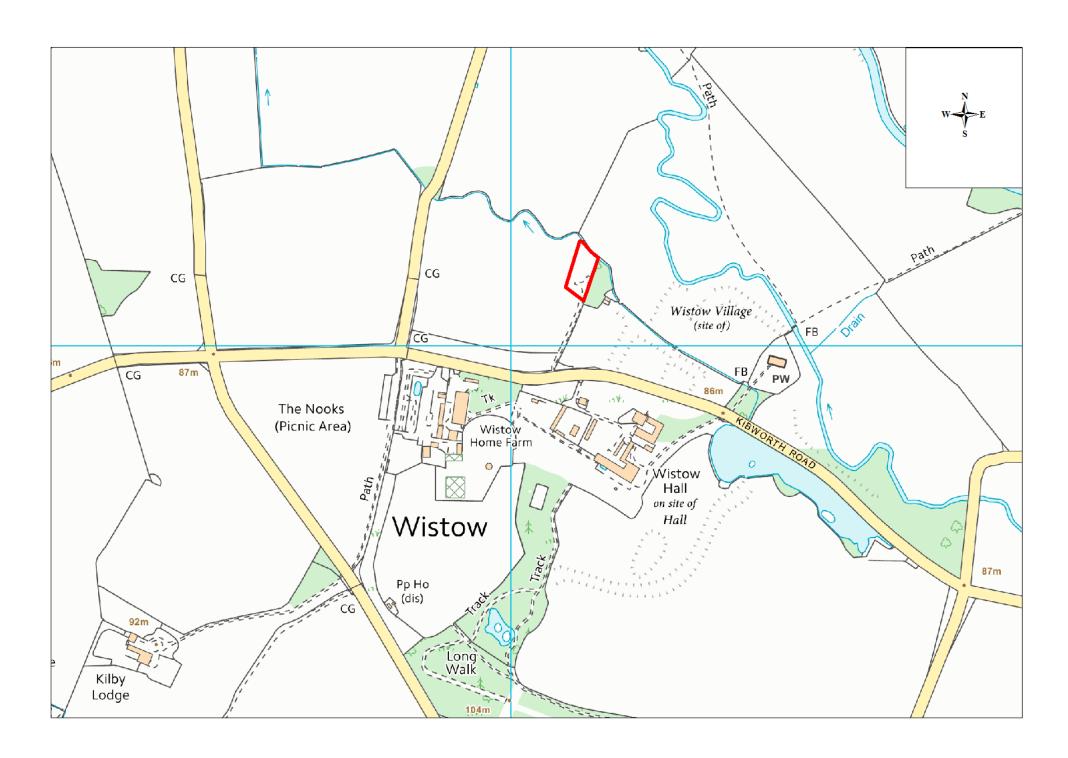

| Site Name     | Address                               | Operator              | District or Borough | Site Reference |
|---------------|---------------------------------------|-----------------------|---------------------|----------------|
| Wistow<br>STW | Kibworth Road, Wistow, Leicestershire | Severn Trent<br>Water | Harborough          | H29            |