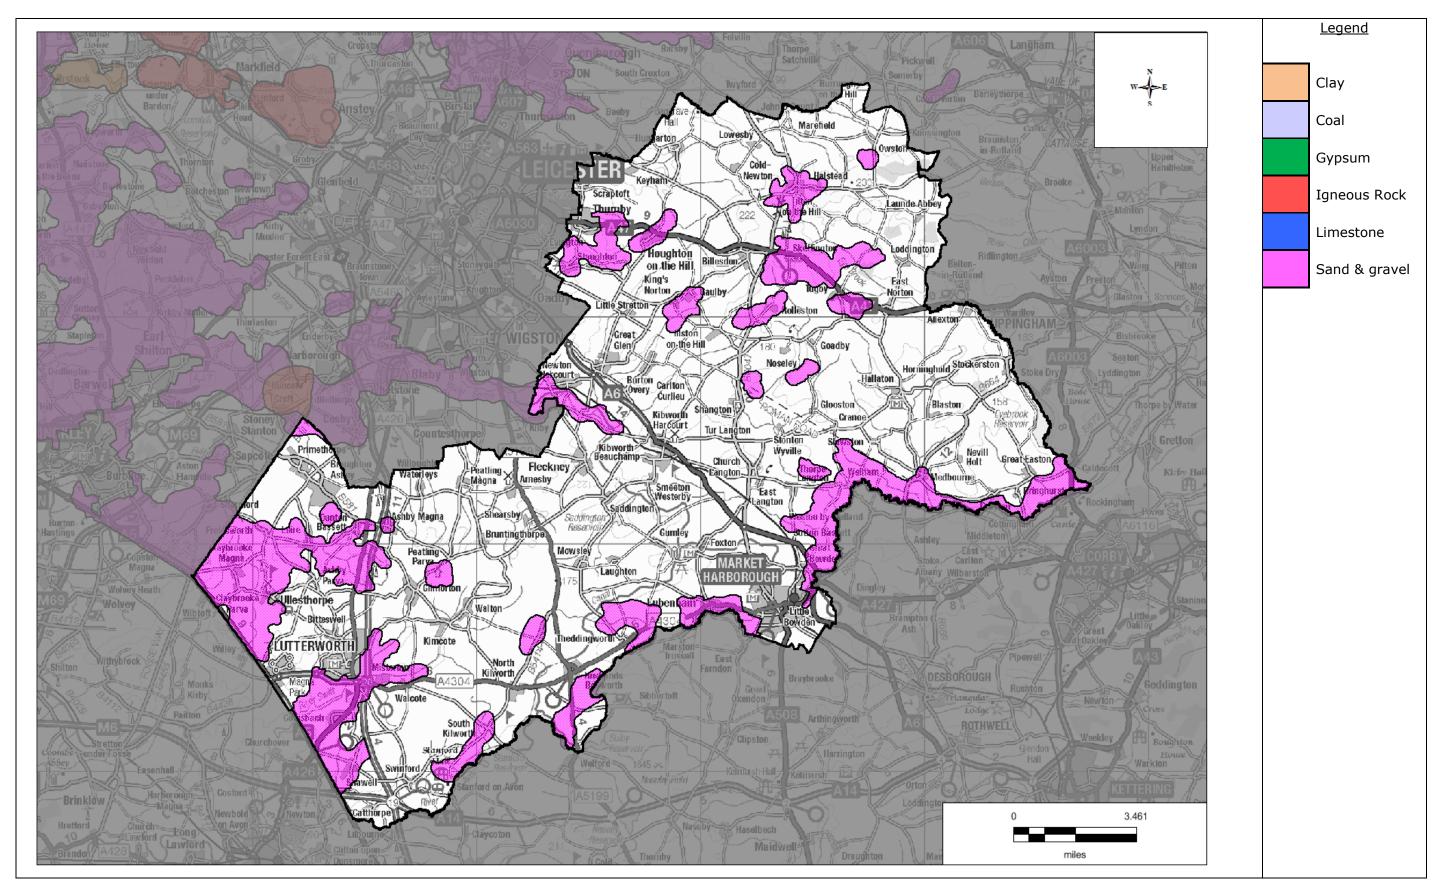

## Mineral Safeguarding

Leicestershire County Council

Figure H1: Areas of borough/district for mineral safeguarding, categorised by mineral type