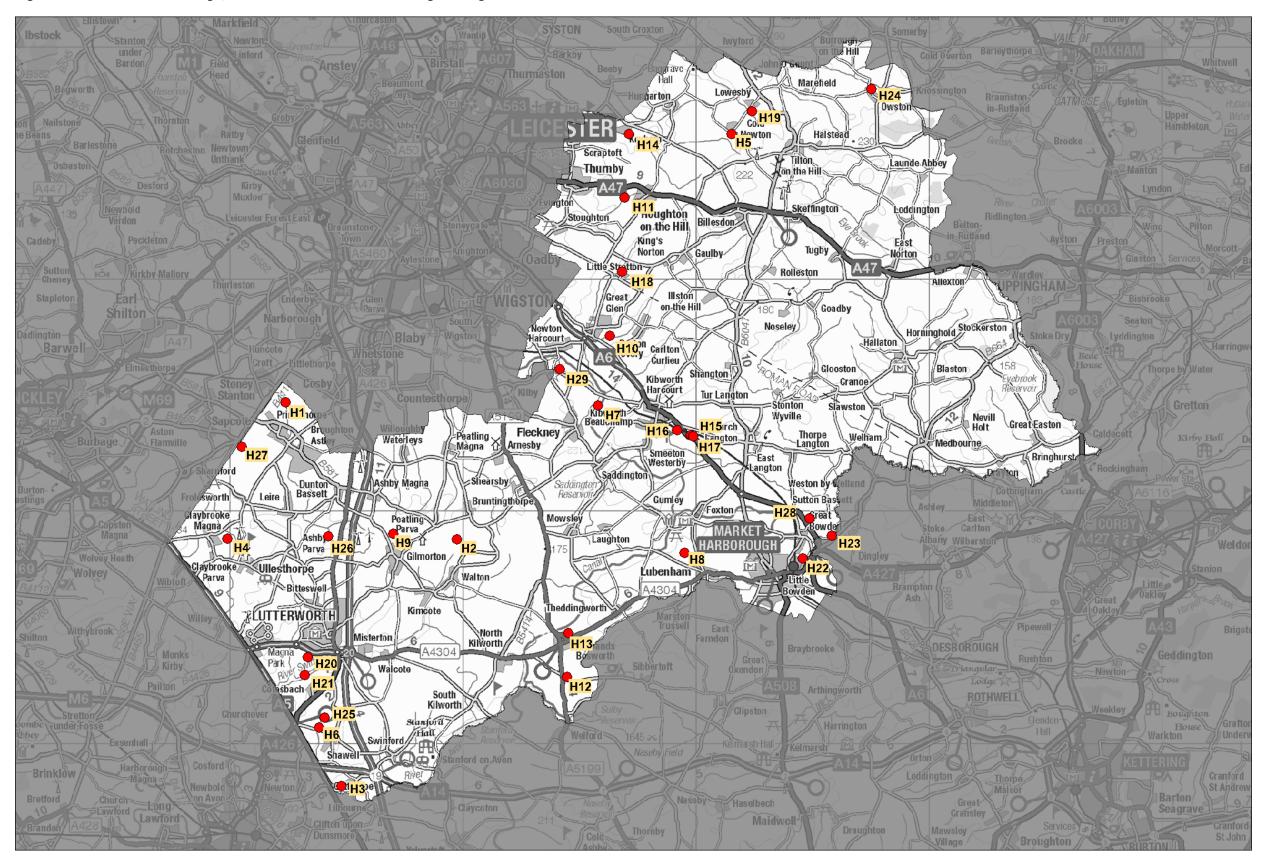

#### Waste Safeguarding

Leicestershire County Council

Figure H2: Location in borough/district of waste sites for safeguarding

Detailed location plans for each waste site for safeguarding in borough/district