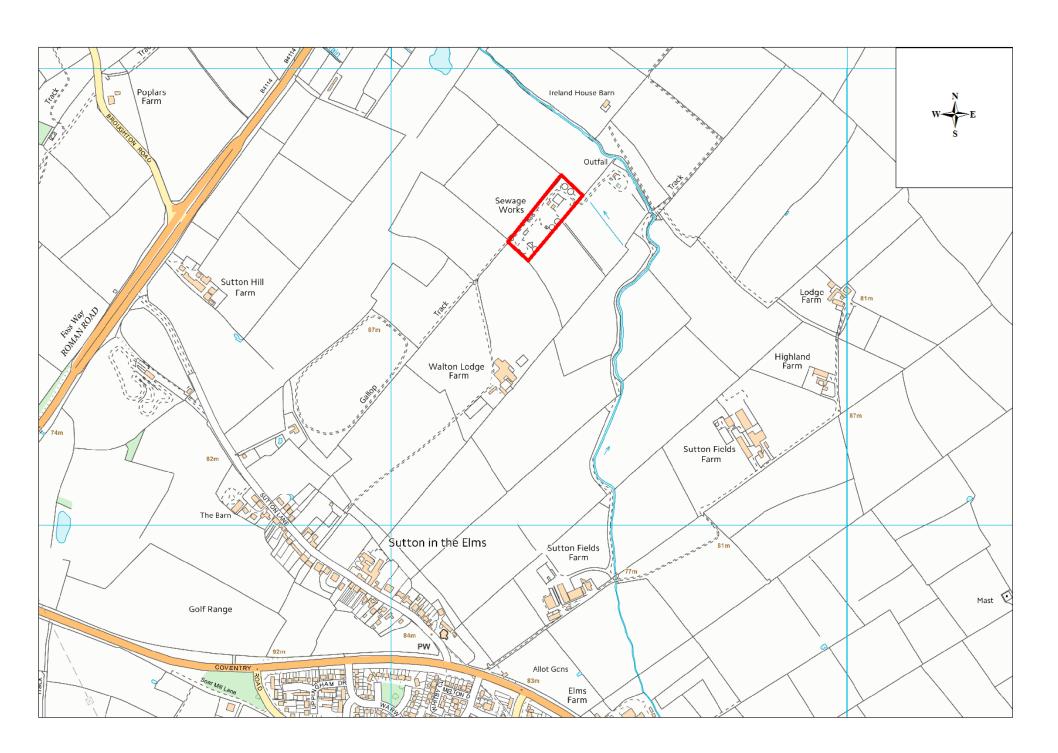

| Site Name            | Address                                                                                         | Operator  | District or Borough | Site Reference |
|----------------------|-------------------------------------------------------------------------------------------------|-----------|---------------------|----------------|
| Sutton<br>Lodge Farm | Sutton Lodge Farm, Frolesworth Road,<br>Broughton Astley, Leicester,<br>Leicestershire, LE9 6PG | Mr Lovatt | Harborough          | H27            |