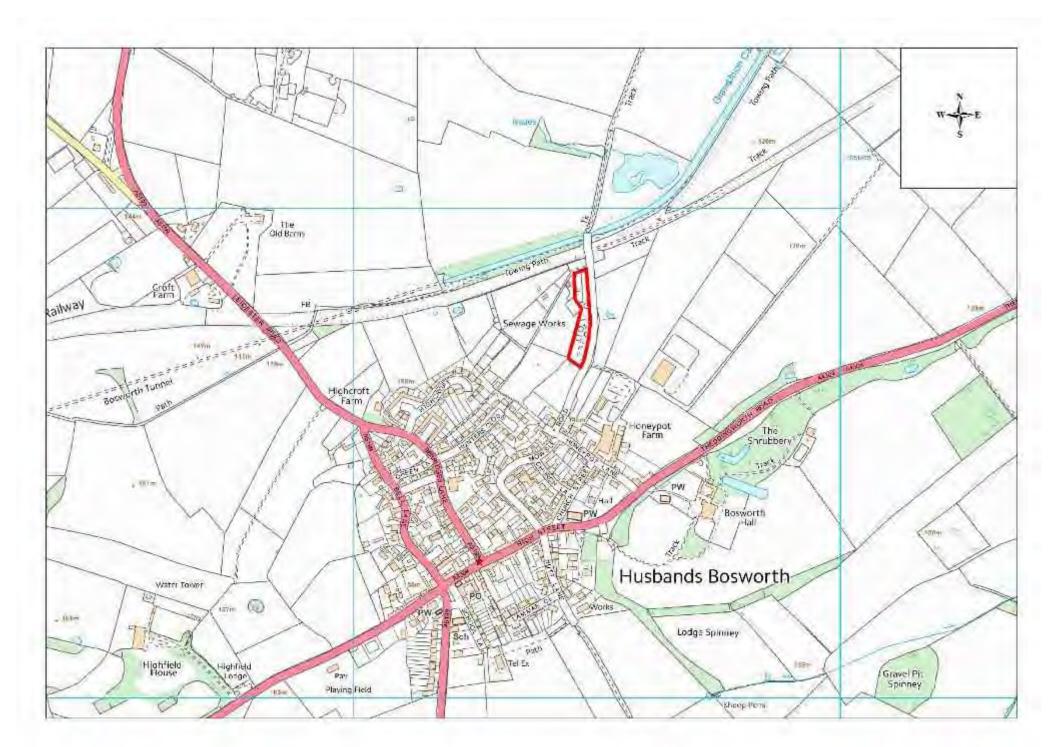

| Site Name                   | Address                                                                                | Operator      | District or Borough | Site Reference |
|-----------------------------|----------------------------------------------------------------------------------------|---------------|---------------------|----------------|
| Husbands<br>Bosworth<br>STW | Husbands Bosworth STW, Mowsley Road,<br>Husbands Bosworth, Leicestershire, LE17<br>6LR | Anglian Water | Harborough          | H13            |