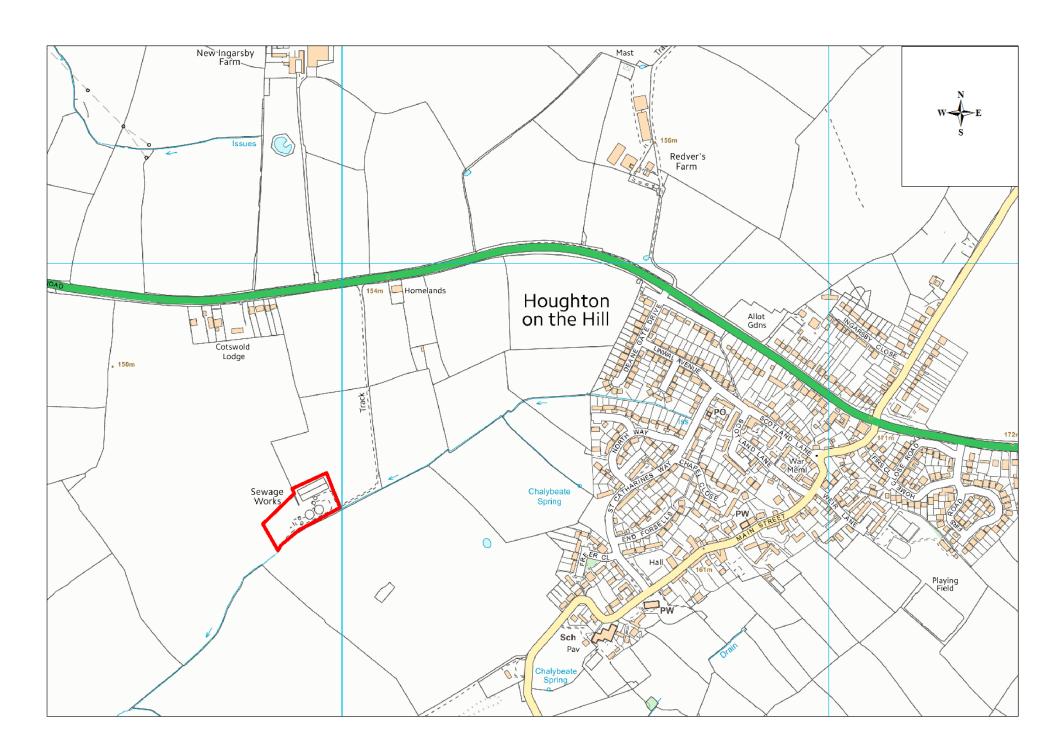

| Site Name                      | Address                                                                           | Operator              | District or Borough | Site Reference |
|--------------------------------|-----------------------------------------------------------------------------------|-----------------------|---------------------|----------------|
| Houghton<br>on the Hill<br>STW | Sewage Works, Uppingham Road,<br>Houghton on the Hill, Leicestershire, LE7<br>9HJ | Severn Trent<br>Water | Harborough          | H11            |