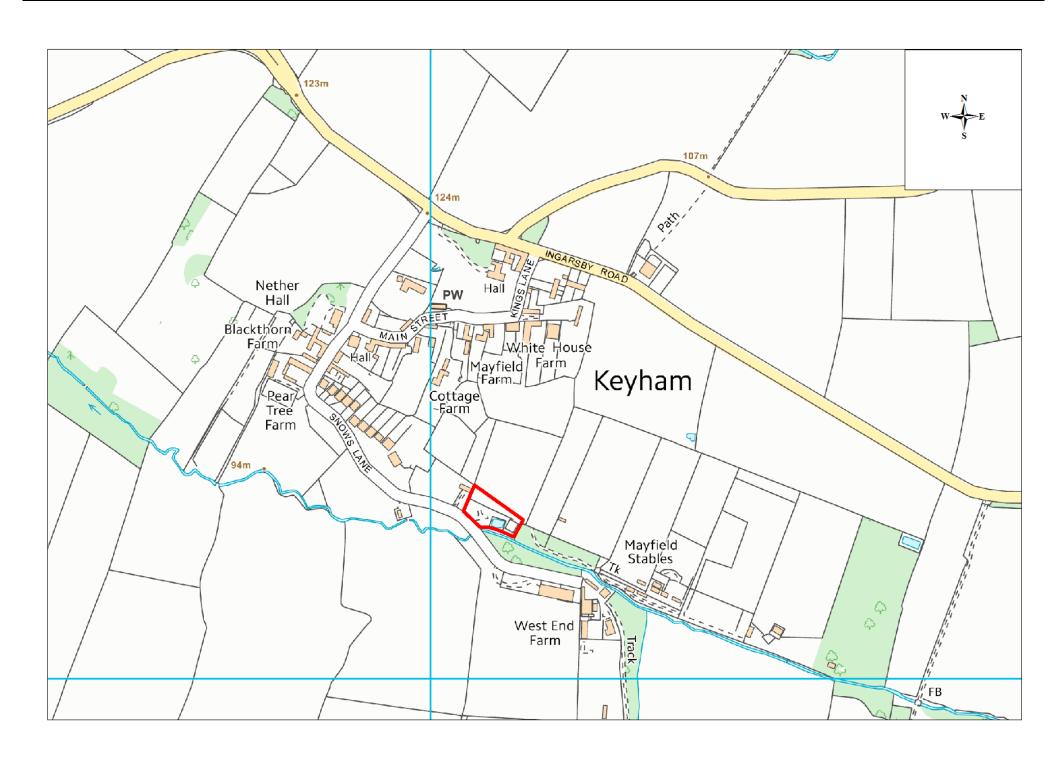

| Site Name     | Address                                        | Operator              | District or Borough | Site Reference |
|---------------|------------------------------------------------|-----------------------|---------------------|----------------|
| Keyham<br>STW | Snows Lane, Keyham, Leicestershire, LE7<br>9JS | Severn Trent<br>Water | Harborough          | H14            |