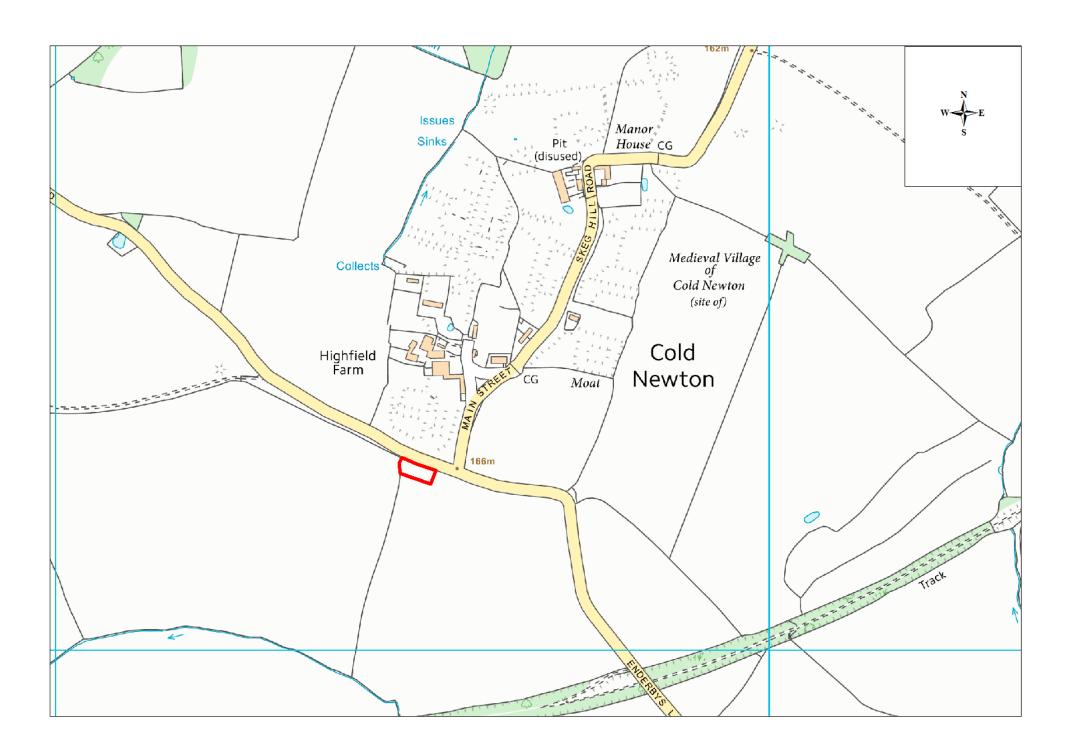

| Site Name             | Address                                                 | Operator              | District or Borough | Site Reference |
|-----------------------|---------------------------------------------------------|-----------------------|---------------------|----------------|
| Cold<br>Newton<br>STW | Land at, Hungarton Road, Cold Newton,<br>Leicestershire | Severn Trent<br>Water | Harborough          | Н5             |