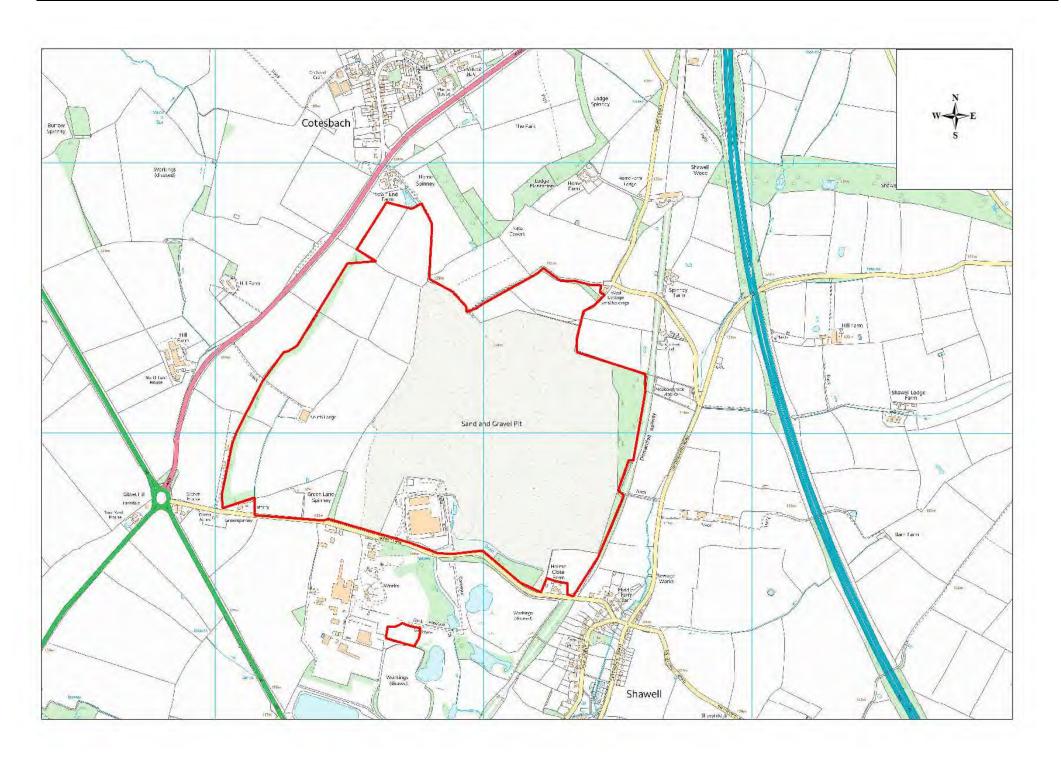

| Site Name         | Address                                                           | Operator               | District or Borough | Site Reference                      |
|-------------------|-------------------------------------------------------------------|------------------------|---------------------|-------------------------------------|
| Cotesbach<br>MBT  | Shawell Quarry, Gibbet Lane, Shawell,<br>Leicestershire, LE17 6AB | New Earth<br>Solutions | Harborough          | H6 (within Shawell Quarry boundary) |
| Shawell<br>Quarry | Shawell Quarry, Gibbet Lane, Shawell,<br>Leicestershire, LE17 6AA | Lafarge-Tarmac         | Harborough          | H25                                 |