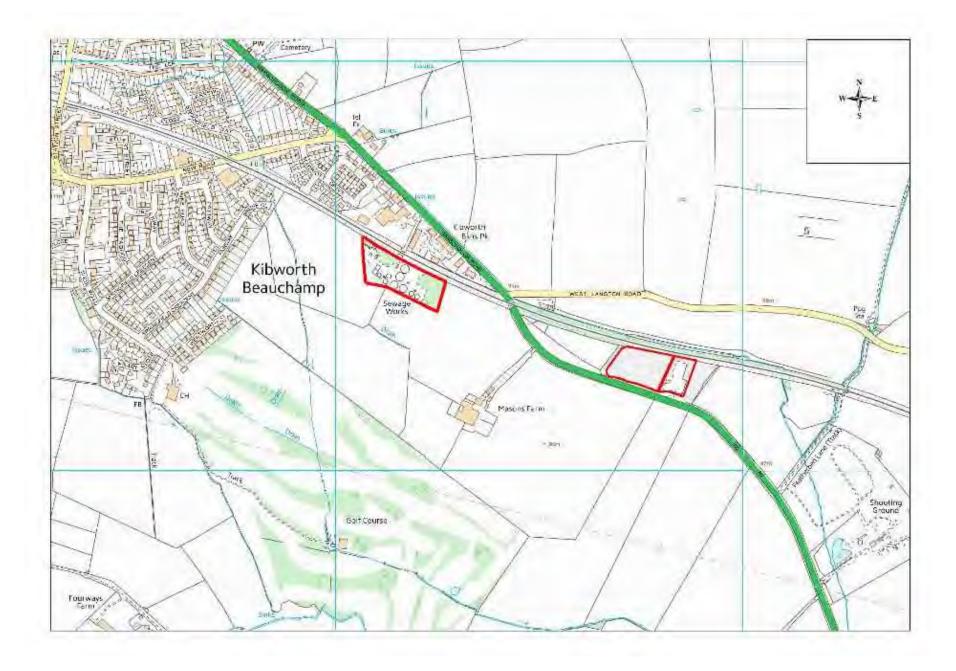

| Site Name                    | Address                                                                                                    | Operator                | District or Borough | Site Reference |
|------------------------------|------------------------------------------------------------------------------------------------------------|-------------------------|---------------------|----------------|
| Kibworth                     | Sita Composting Site, Harborough Road,<br>Kibworth Beauchamp, Leicester,<br>Leicestershire, LE8 0RD        | SITA                    | Harborough          | H15            |
| Kibworth<br>Beauchamp<br>STW | Harborough Road, Kibworth Beauchamp,<br>Leicestershire                                                     | Anglian Water           | Harborough          | H16 (west)     |
| Kibworth<br>RHWS             | Kibworth Civic Amenity Site, Harborough<br>Road, Kibworth Beauchamp, Leicester,<br>Leicestershire, LE8 0RD | Leics County<br>Council | Harborough          | H17 (east)     |