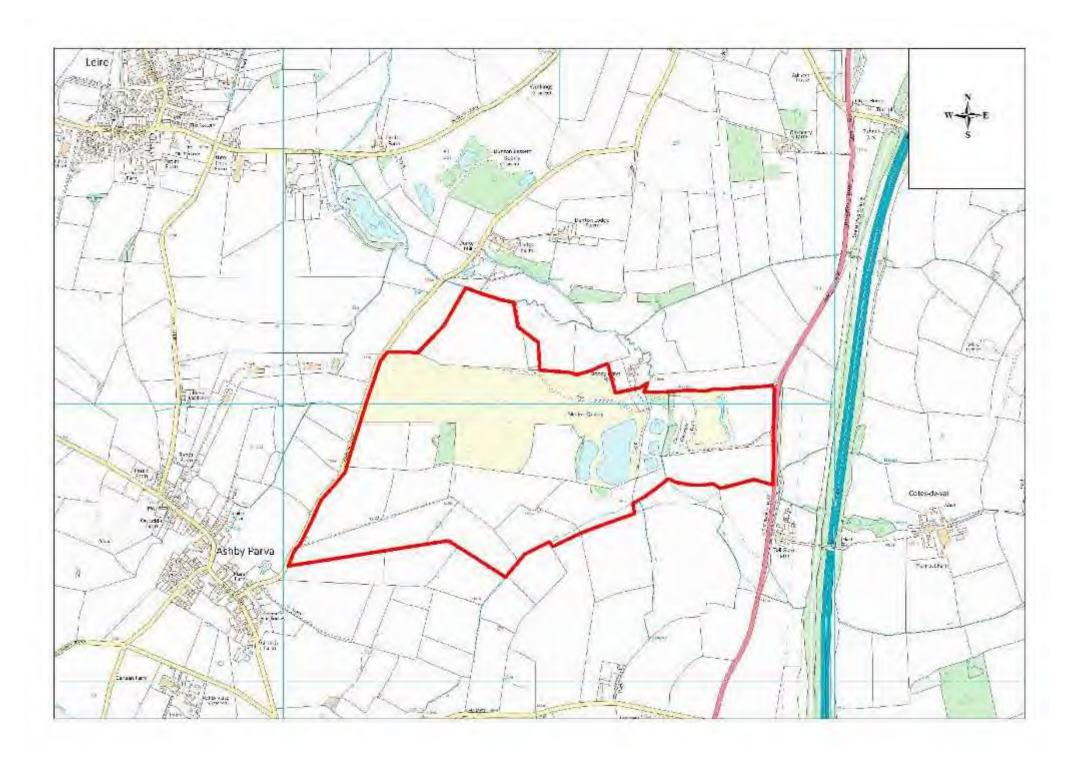

| Site Name               | Address                                                                        | Operator   | District or Borough | Site Reference |
|-------------------------|--------------------------------------------------------------------------------|------------|---------------------|----------------|
| Gilmorton<br>Lodge Farm | Gilmorton Lodge Farm, Gilmorton Road,<br>Ashby Magna, Leicestershire, LE17 5NA | BASH Skips | Harborough          | H9             |