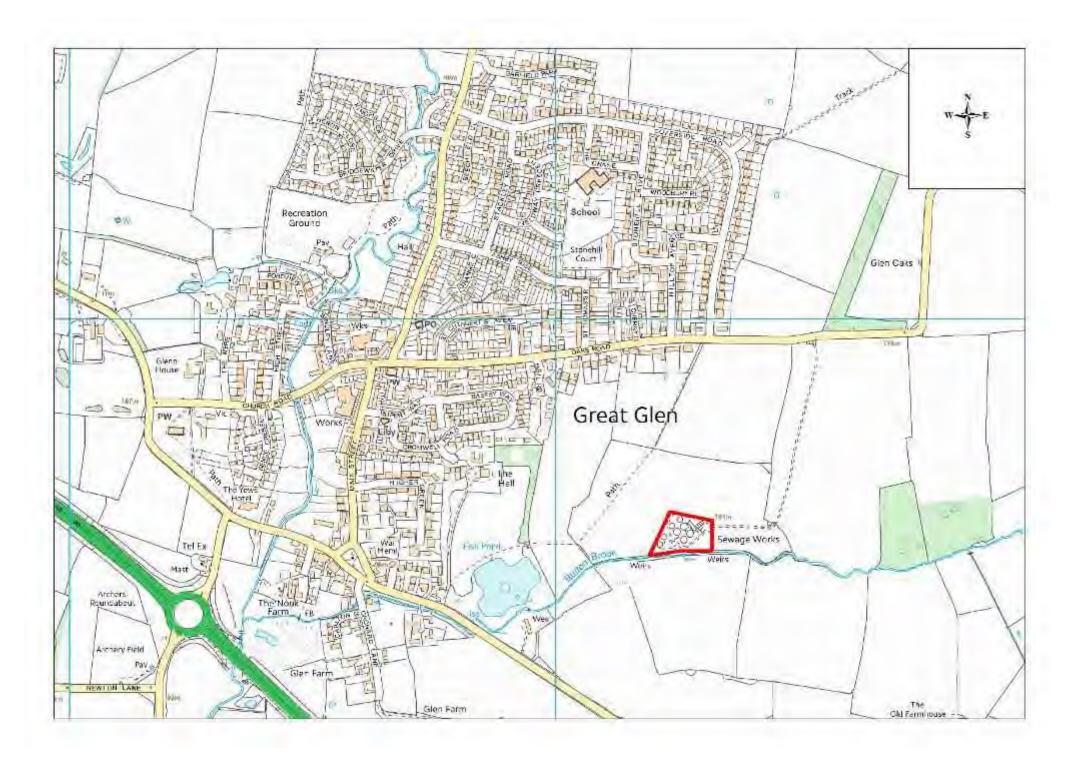

| Site Name         | Address                                                     | Operator              | District or Borough | Site Reference |
|-------------------|-------------------------------------------------------------|-----------------------|---------------------|----------------|
| Great Glen<br>STW | Off Oaks Road, Oaks Road, Great Glen,<br>Leicester, LE8 9EG | Severn Trent<br>Water | Harborough          | H10            |