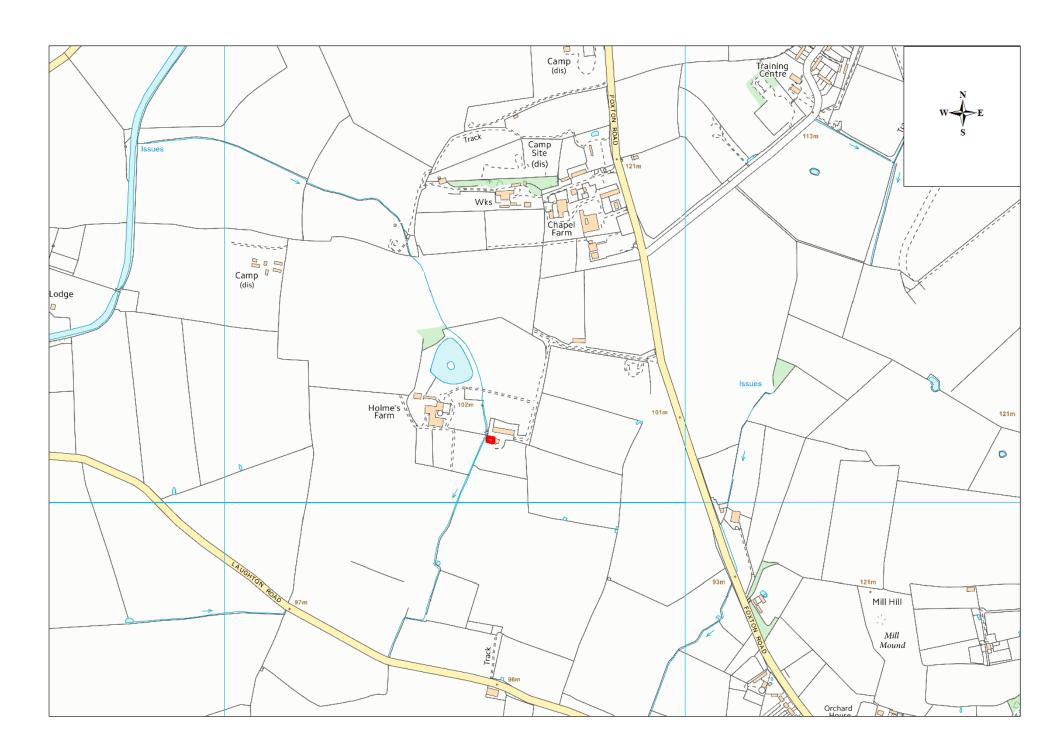

| Site Name       | Address                                                                 | Operator           | District or Borough | Site Reference |
|-----------------|-------------------------------------------------------------------------|--------------------|---------------------|----------------|
| Foxton<br>Road, | Harborough Metals, Unit 2 Holmes Farm,<br>Foxton Road, Lubenham, Market | Harborough Metals  | Harborough          | H8             |
| Lubenham        | Harborough, LE16 7RY                                                    | Tiarborough Metais | Tiai boi ougii      | 110            |