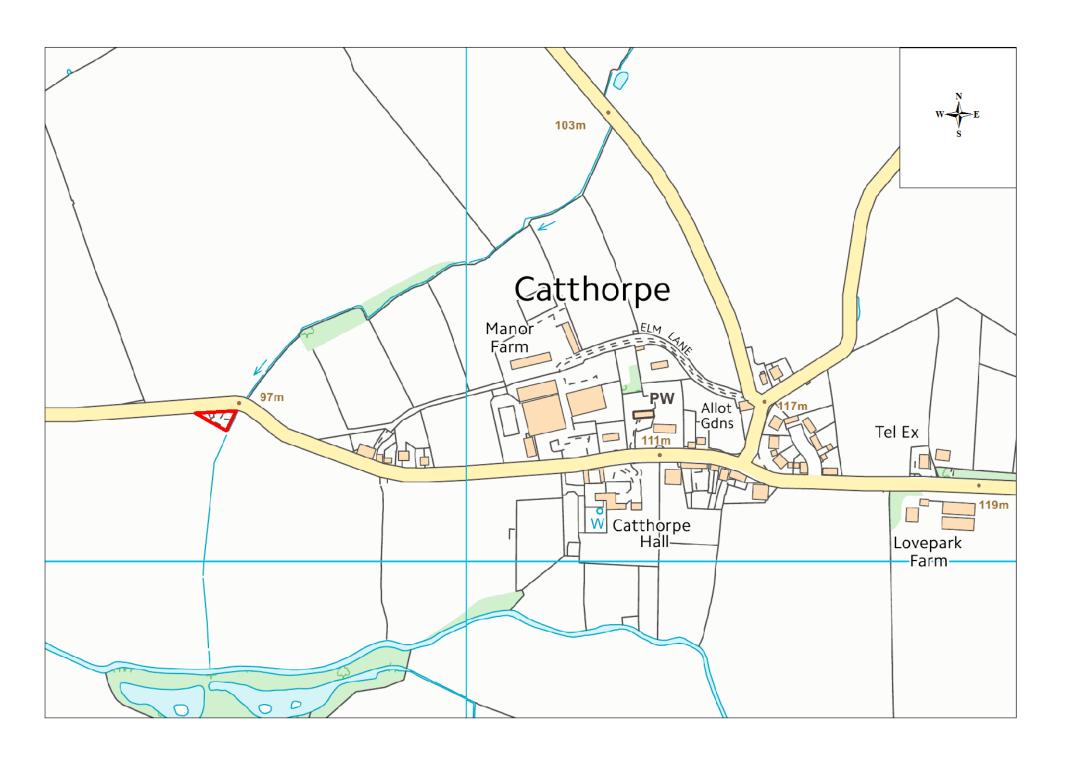

| Site Name        | Address                           | Operator              | District or Borough | Site Reference |
|------------------|-----------------------------------|-----------------------|---------------------|----------------|
| Catthorpe<br>STW | B5414, Harborough, Leicestershire | Severn Trent<br>Water | Harborough          | Н3             |