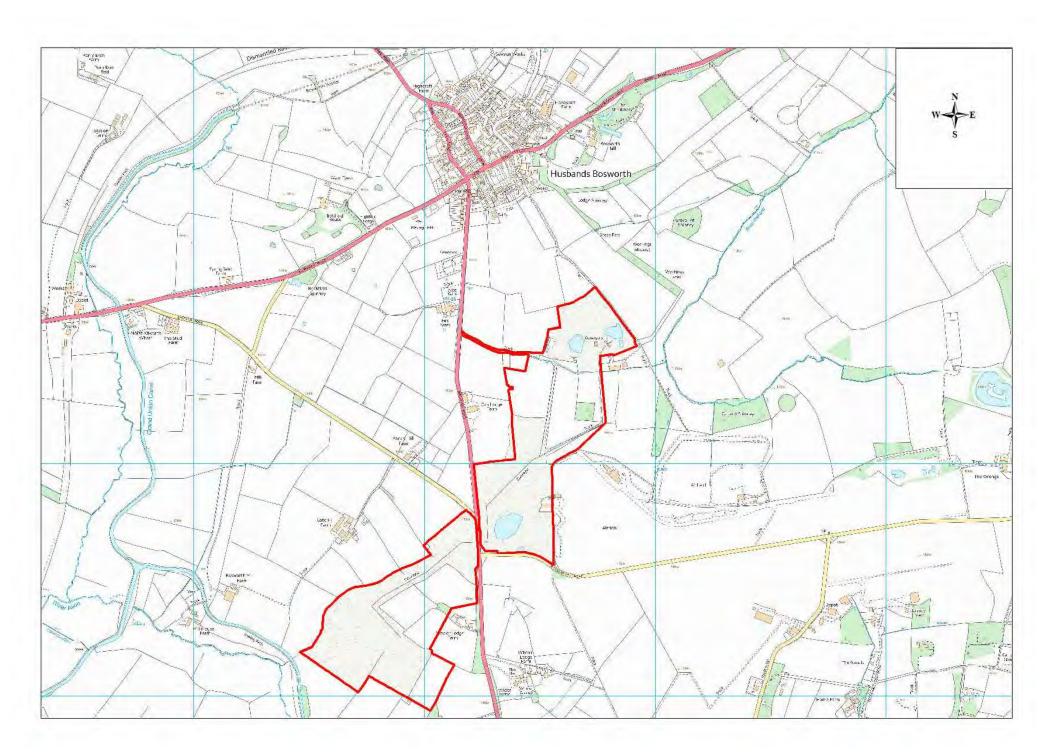

| Site Name         | Address                                                           | Operator               | District or Borough | Site Reference                      |
|-------------------|-------------------------------------------------------------------|------------------------|---------------------|-------------------------------------|
| Cotesbach<br>MBT  | Shawell Quarry, Gibbet Lane, Shawell,<br>Leicestershire, LE17 6AB | New Earth<br>Solutions | Harborough          | H6 (within Shawell Quarry boundary) |
| Shawell<br>Quarry | Shawell Quarry, Gibbet Lane, Shawell,<br>Leicestershire, LE17 6AA | Lafarge-Tarmac         | Harborough          | H25                                 |