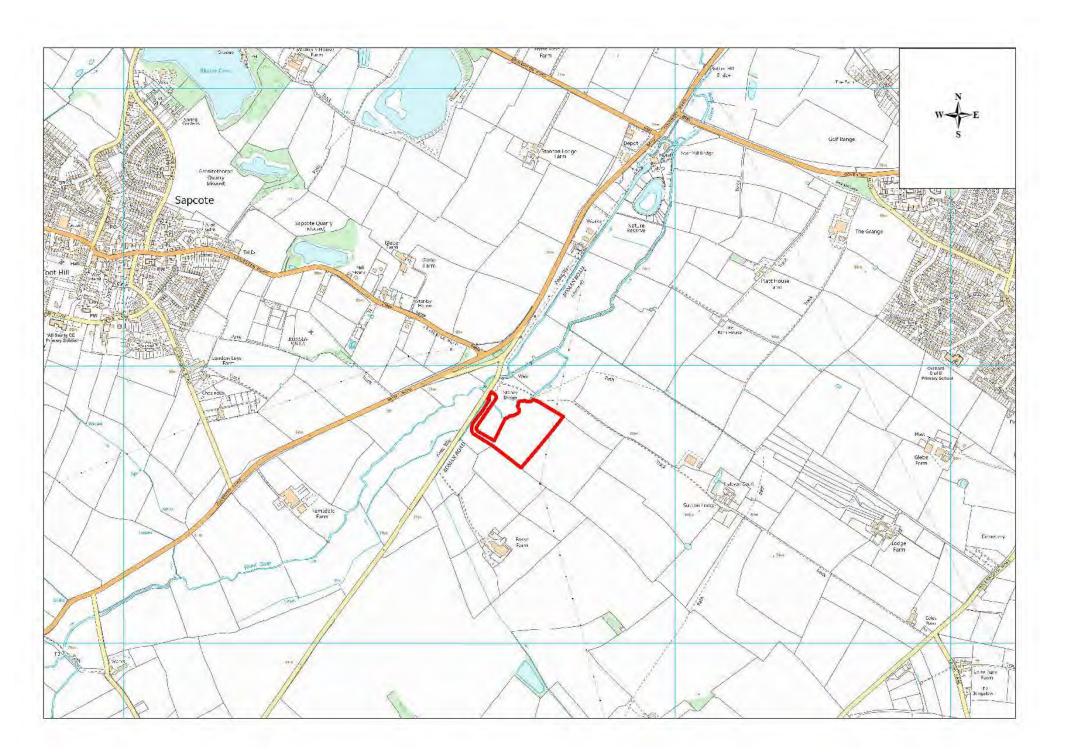

| Site Name            | Address                                                                                         | Operator  | District or Borough | Site Reference |
|----------------------|-------------------------------------------------------------------------------------------------|-----------|---------------------|----------------|
| Sutton<br>Lodge Farm | Sutton Lodge Farm, Frolesworth Road,<br>Broughton Astley, Leicester,<br>Leicestershire, LE9 6PG | Mr Lovatt | Harborough          | H27            |