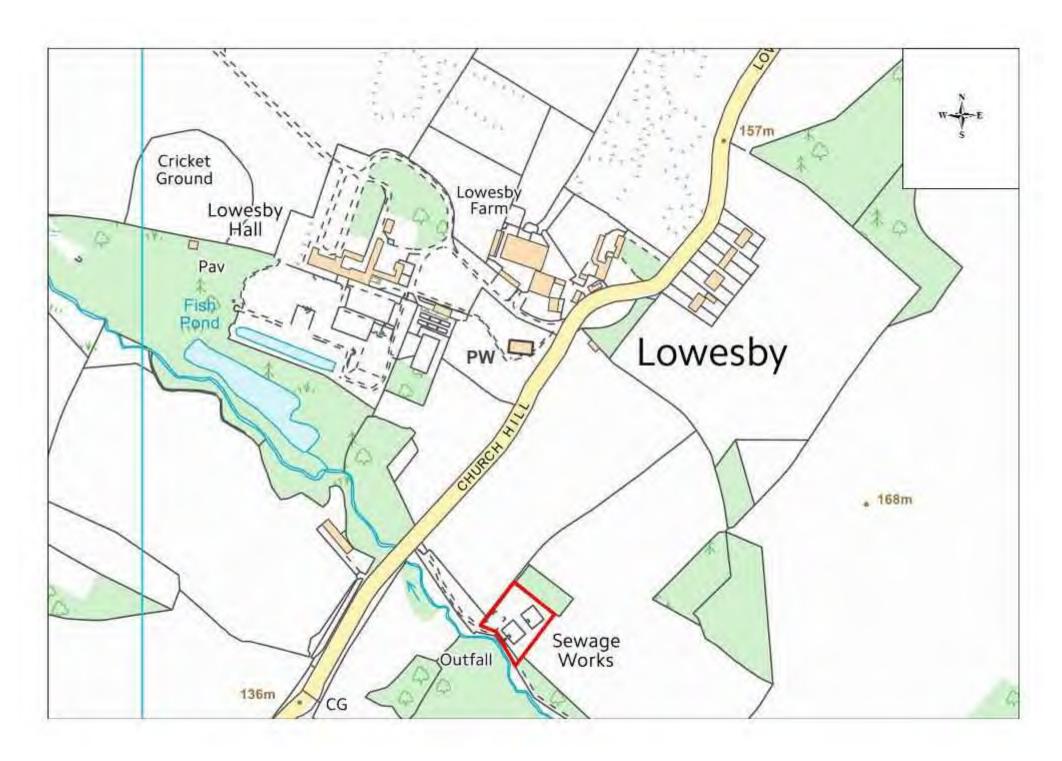

| Site Name      | Address                                               | Operator              | District or Borough | Site Reference |
|----------------|-------------------------------------------------------|-----------------------|---------------------|----------------|
| Lowesby<br>STW | Sewage Works, Church Hill, Lowesby,<br>Leicestershire | Severn Trent<br>Water | Harborough          | H19            |