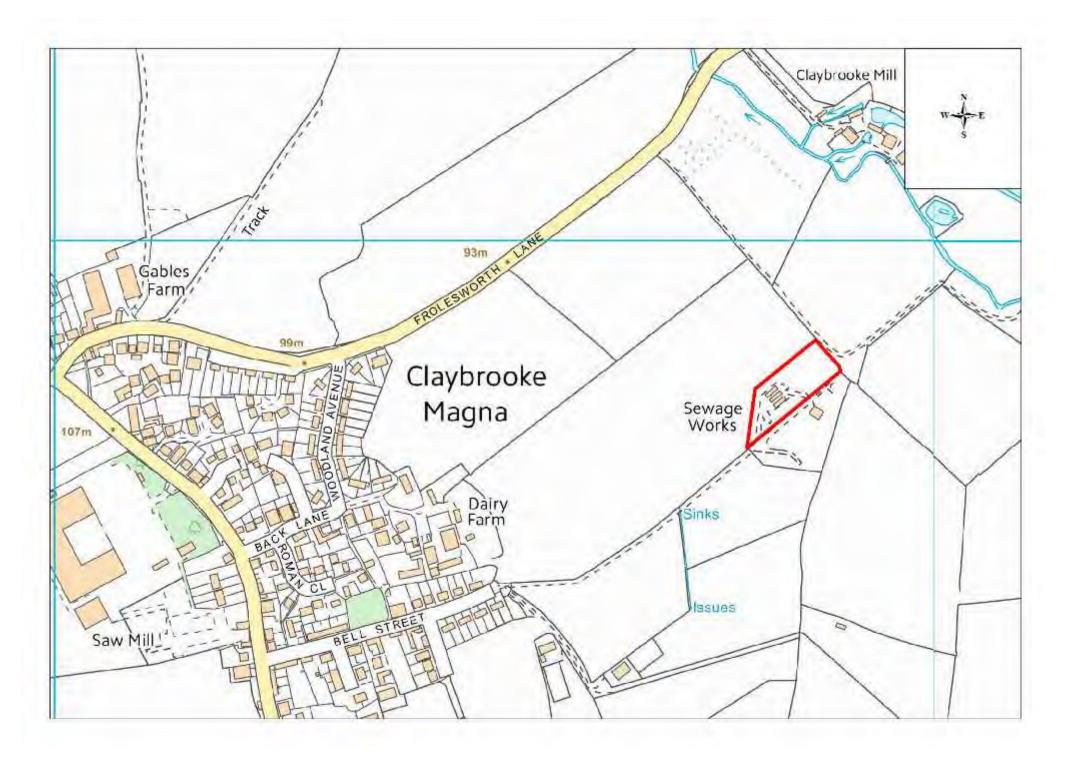

| Site Name               | Address                                                                  | Operator              | District or Borough | Site Reference |
|-------------------------|--------------------------------------------------------------------------|-----------------------|---------------------|----------------|
| Claybrooke<br>Magna STW | Sewage Treatment Works, Bell Street,<br>Claybrooke Magna, Leicestershire | Severn Trent<br>Water | Harborough          | H4             |