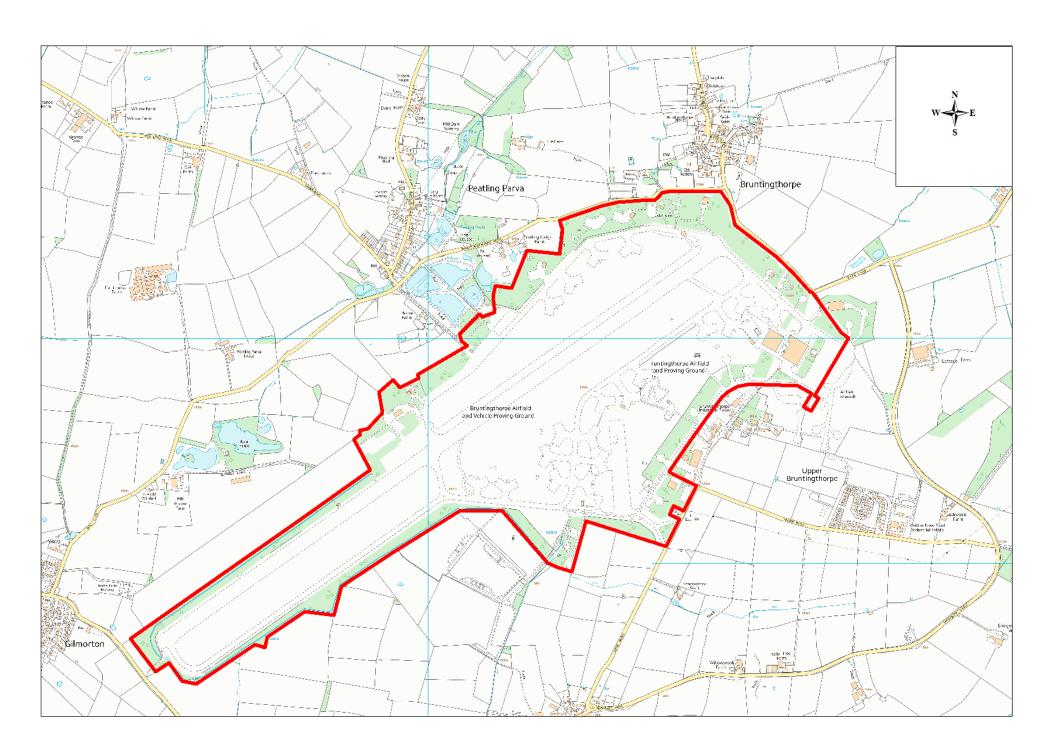

| Site Name                       | Address                                                                           | Operator      | District or Borough | Site Reference |
|---------------------------------|-----------------------------------------------------------------------------------|---------------|---------------------|----------------|
| Brunting-<br>thorpe<br>Airfield | Bruntingthorpe Airfield, Walton Road,<br>Bruntingthorpe, Leicestershire, LE17 5QP | C. Walton Ltd | Harborough          | H2             |