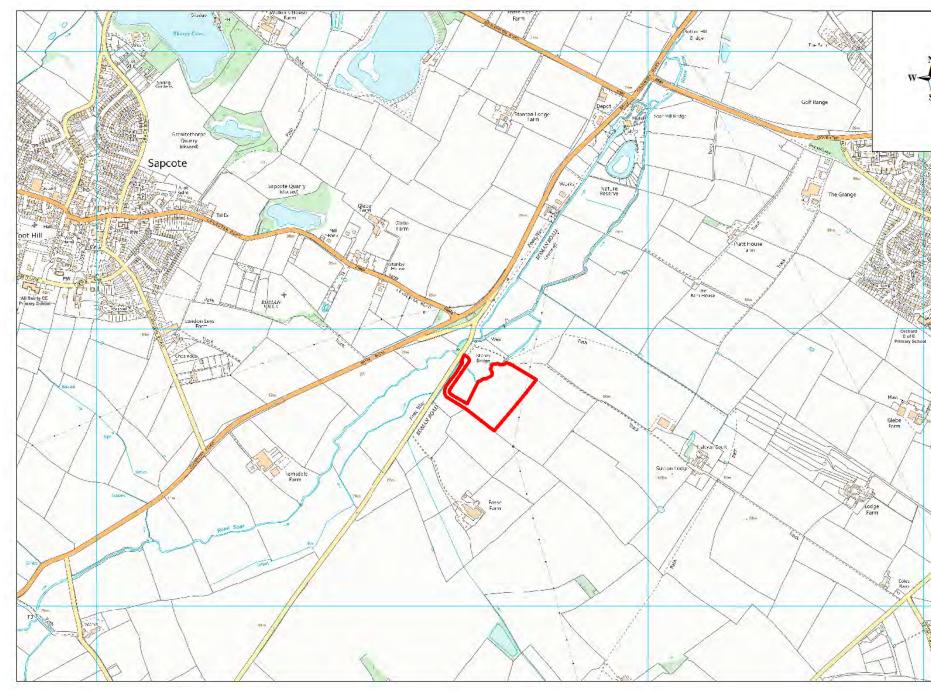

| Site Name            | Address                                                                                         | Operator  | District or Borough | Site Referen |
|----------------------|-------------------------------------------------------------------------------------------------|-----------|---------------------|--------------|
| Sutton<br>Lodge Farm | Sutton Lodge Farm, Frolesworth Road,<br>Broughton Astley, Leicester,<br>Leicestershire, LE9 6PG | Mr Lovatt | Harborough          | H27          |