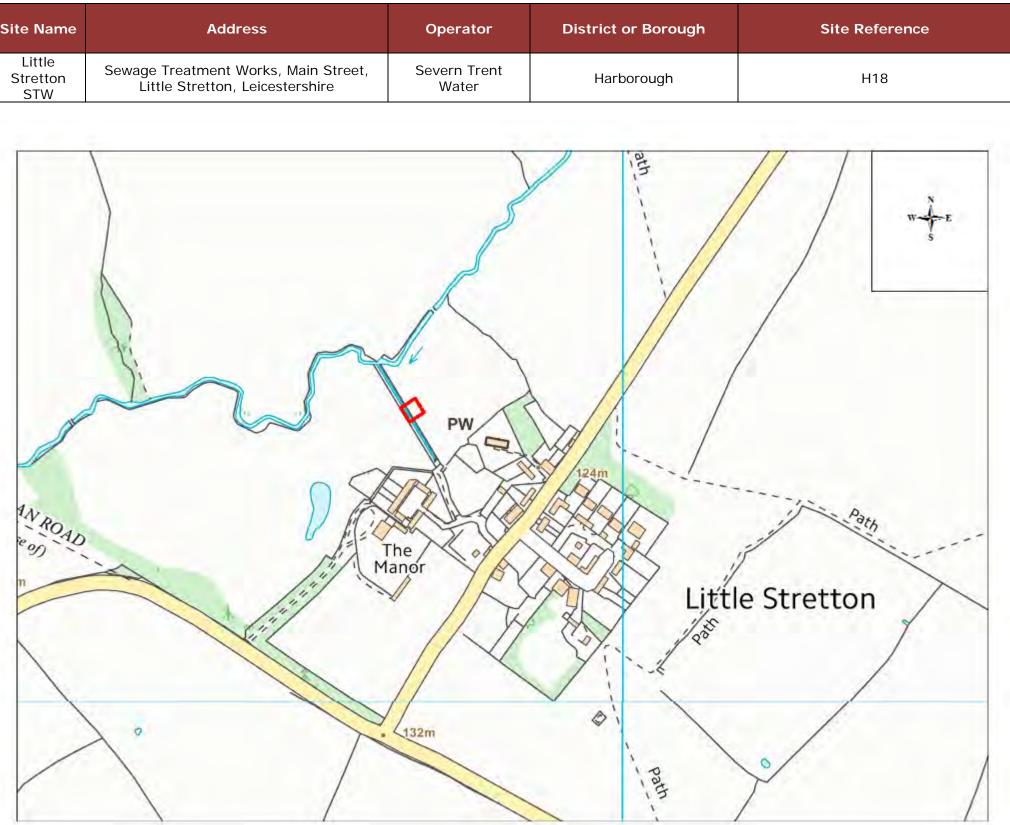

| Site Name                 | Address                                                                 | Operator              | District or Borough | Site Referen |
|---------------------------|-------------------------------------------------------------------------|-----------------------|---------------------|--------------|
| Little<br>Stretton<br>STW | Sewage Treatment Works, Main Street,<br>Little Stretton, Leicestershire | Severn Trent<br>Water | Harborough          | H18          |