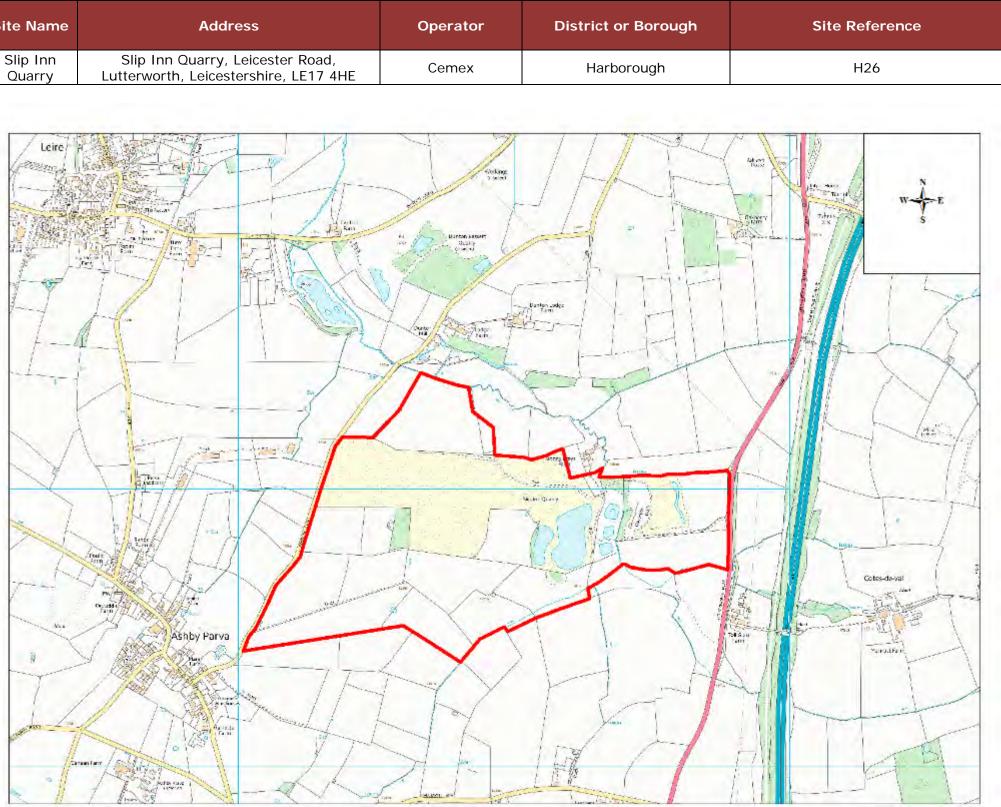

| Site Name          | Address                                                                   | Operator | District or Borough | Site Reference |
|--------------------|---------------------------------------------------------------------------|----------|---------------------|----------------|
| Slip Inn<br>Quarry | Slip Inn Quarry, Leicester Road,<br>Lutterworth, Leicestershire, LE17 4HE | Cemex    | Harborough          | H26            |