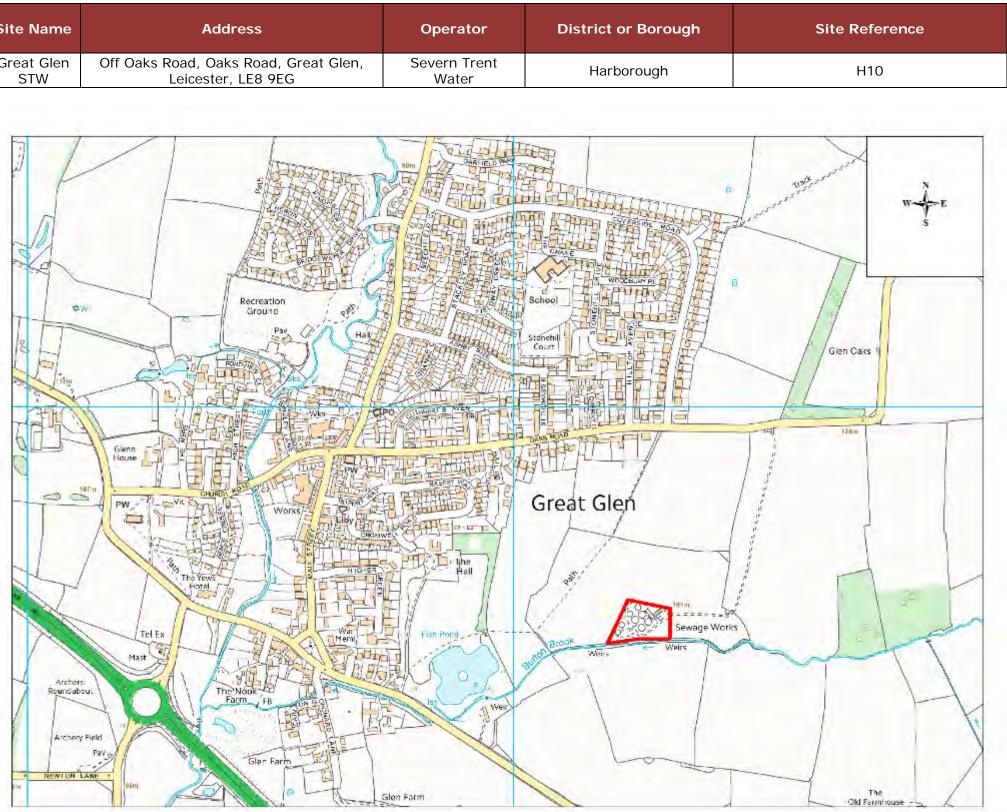

| Site Name         | Address                                                     | Operator              | District or Borough | Site Reference |
|-------------------|-------------------------------------------------------------|-----------------------|---------------------|----------------|
| Great Glen<br>STW | Off Oaks Road, Oaks Road, Great Glen,<br>Leicester, LE8 9EG | Severn Trent<br>Water | Harborough          | H10            |