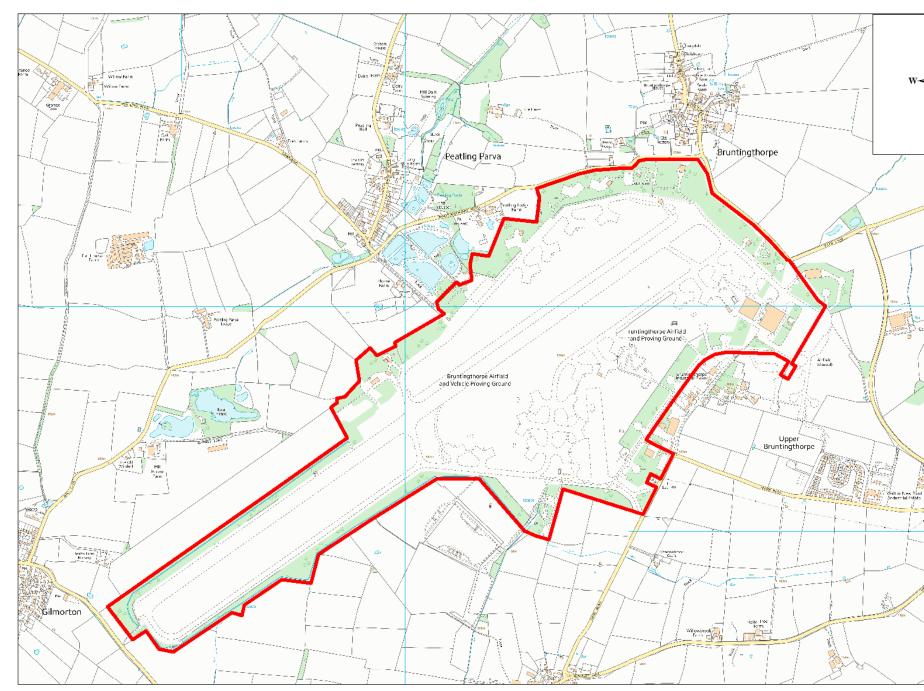

| Site Name                       | Address                                                                           | Operator      | District or Borough | Site Reference |
|---------------------------------|-----------------------------------------------------------------------------------|---------------|---------------------|----------------|
| Brunting-<br>thorpe<br>Airfield | Bruntingthorpe Airfield, Walton Road,<br>Bruntingthorpe, Leicestershire, LE17 5QP | C. Walton Ltd | Harborough          | H2             |