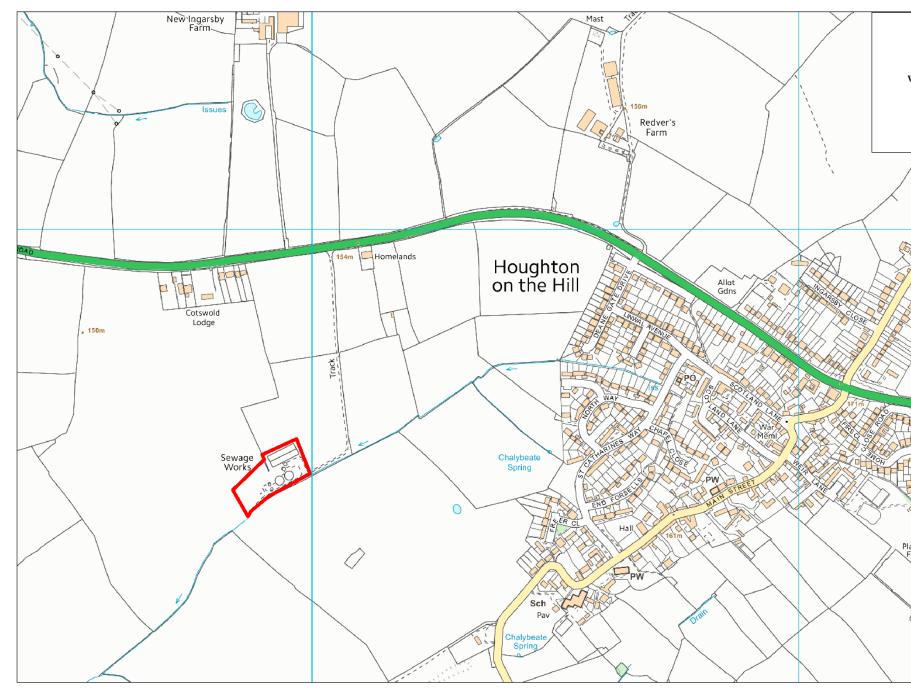

| Site Name                      | Address                                                                           | Operator              | District or Borough | Site Referen |
|--------------------------------|-----------------------------------------------------------------------------------|-----------------------|---------------------|--------------|
| Houghton<br>on the Hill<br>STW | Sewage Works, Uppingham Road,<br>Houghton on the Hill, Leicestershire, LE7<br>9HJ | Severn Trent<br>Water | Harborough          | H11          |