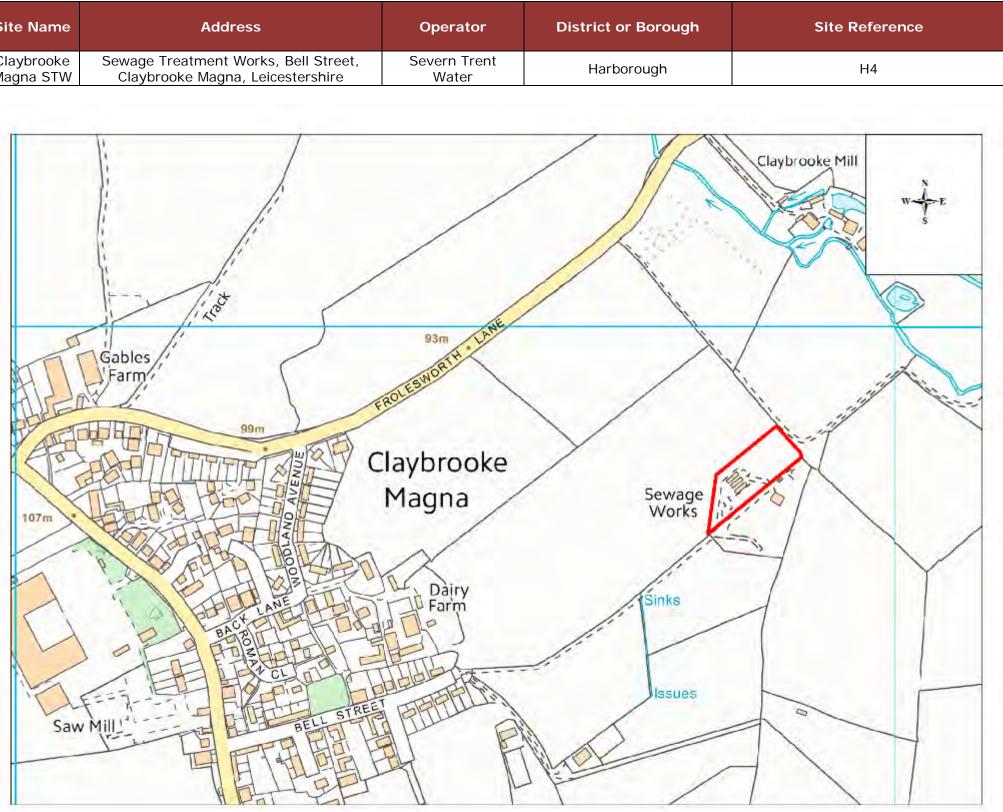

| Site Name             | Address                                                 | Operator              | District or Borough | Site Reference |
|-----------------------|---------------------------------------------------------|-----------------------|---------------------|----------------|
| Cold<br>Newton<br>STW | Land at, Hungarton Road, Cold Newton,<br>Leicestershire | Severn Trent<br>Water | Harborough          | H5             |