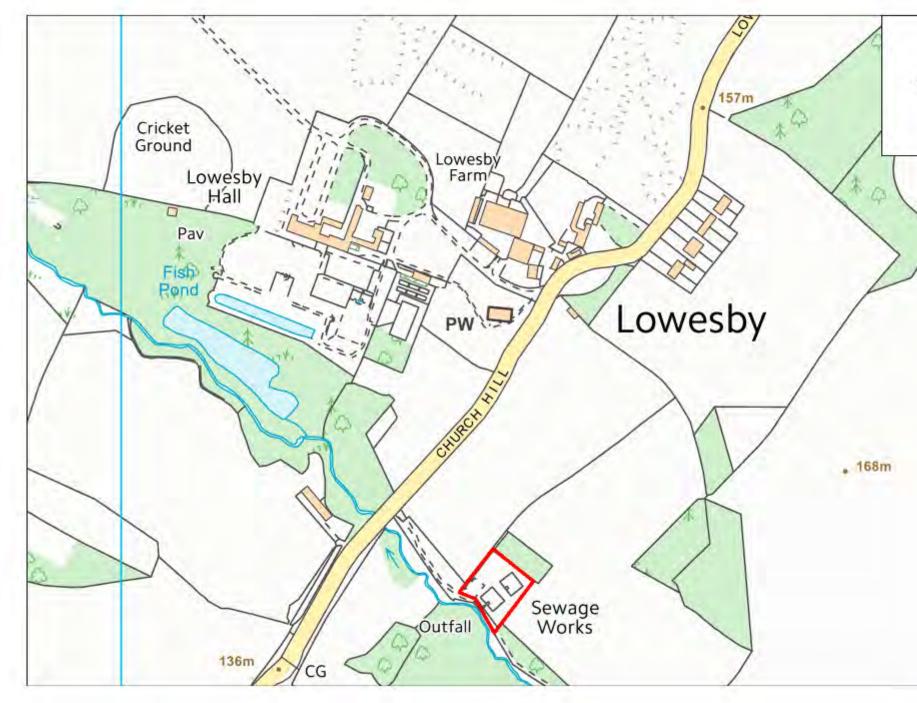

| Site Name      | Address                                               | Operator              | District or Borough | Site Reference |
|----------------|-------------------------------------------------------|-----------------------|---------------------|----------------|
| Lowesby<br>STW | Sewage Works, Church Hill, Lowesby,<br>Leicestershire | Severn Trent<br>Water | Harborough          | H19            |