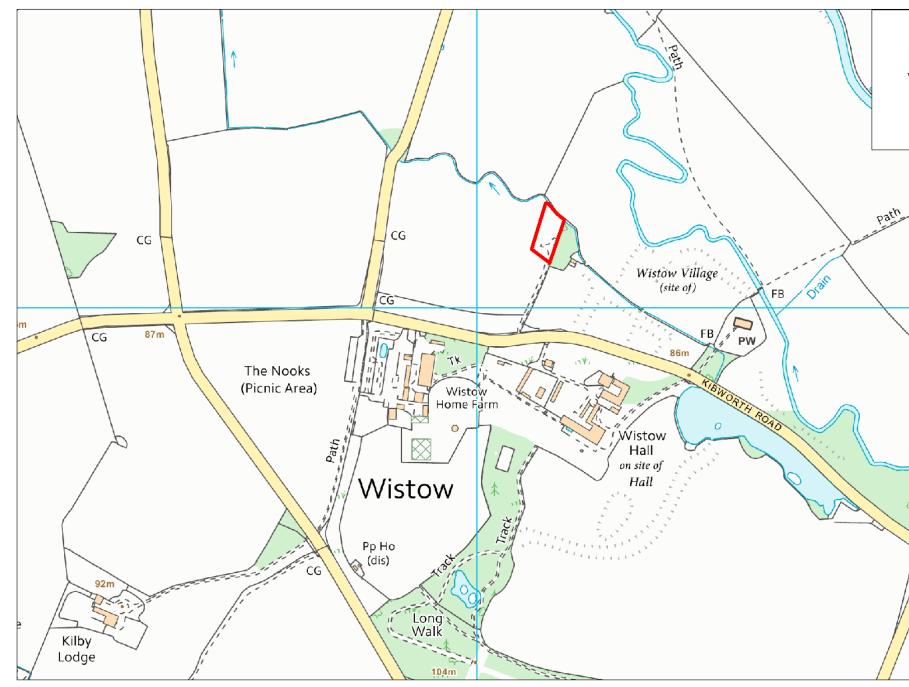

| Site Name     | Address                               | Operator              | District or Borough | Site Referen |
|---------------|---------------------------------------|-----------------------|---------------------|--------------|
| Wistow<br>STW | Kibworth Road, Wistow, Leicestershire | Severn Trent<br>Water | Harborough          | H29          |