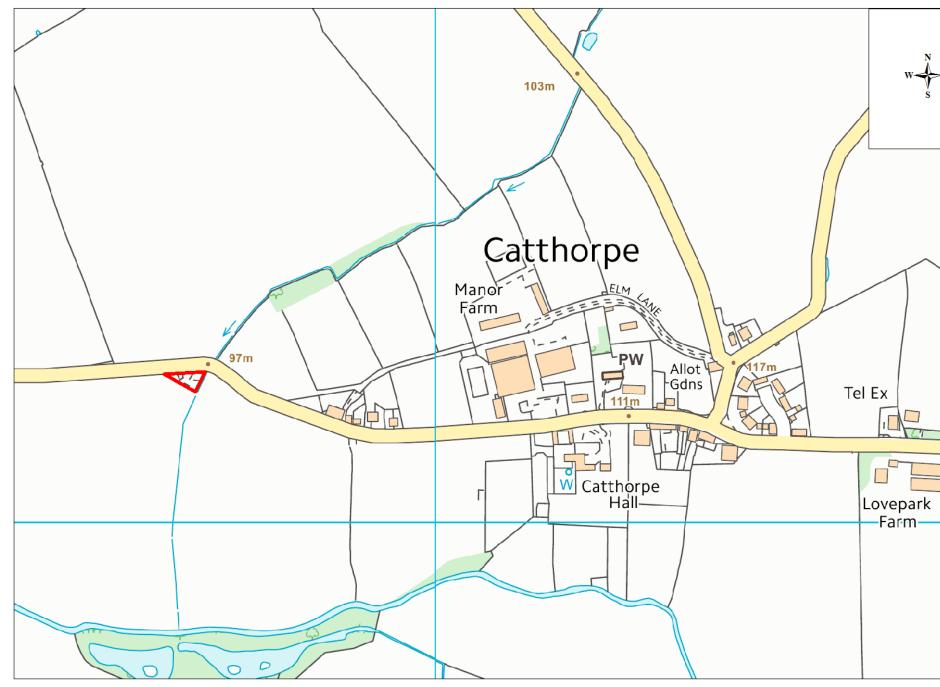

| Site Name               | Address                                                                  | Operator              | District or Borough | Site Reference |
|-------------------------|--------------------------------------------------------------------------|-----------------------|---------------------|----------------|
| Claybrooke<br>Magna STW | Sewage Treatment Works, Bell Street,<br>Claybrooke Magna, Leicestershire | Severn Trent<br>Water | Harborough          | H4             |