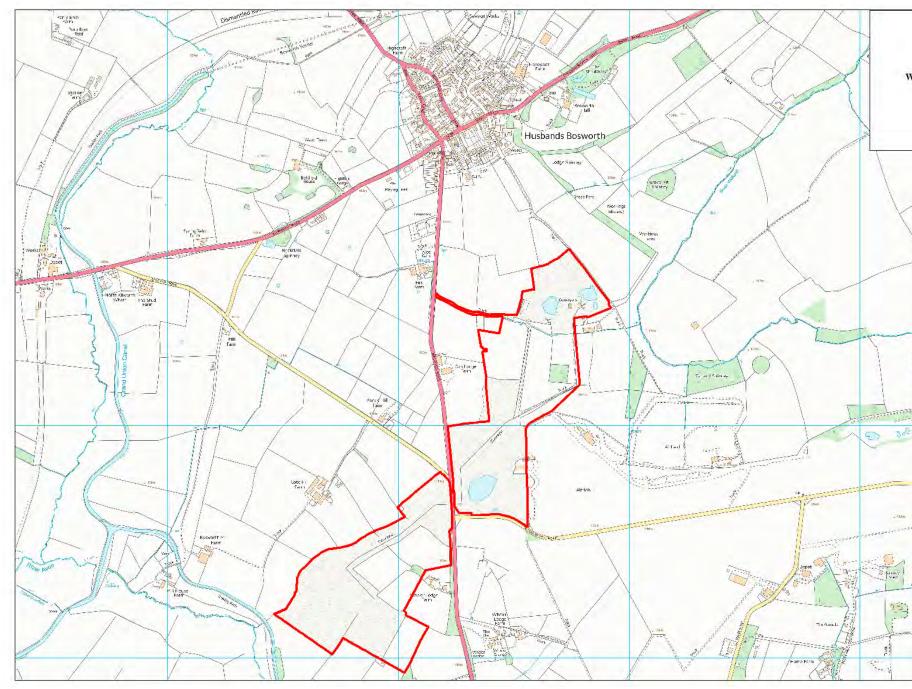

| Site Name                      | Address                                                      | Operator       | District or Borough | Site Reference |
|--------------------------------|--------------------------------------------------------------|----------------|---------------------|----------------|
| Husbands<br>Bosworth<br>Quarry | Welford Road, Husbands Bosworth,<br>Leicestershire, LE17 6JH | Lafarge-Tarmac | Harborough          | H12            |

| Site Name                   | Address                                                                                | Operator      | District or Borough | Site Reference |
|-----------------------------|----------------------------------------------------------------------------------------|---------------|---------------------|----------------|
| Husbands<br>Bosworth<br>STW | Husbands Bosworth STW, Mowsley Road,<br>Husbands Bosworth, Leicestershire, LE17<br>6LR | Anglian Water | Harborough          | H13            |