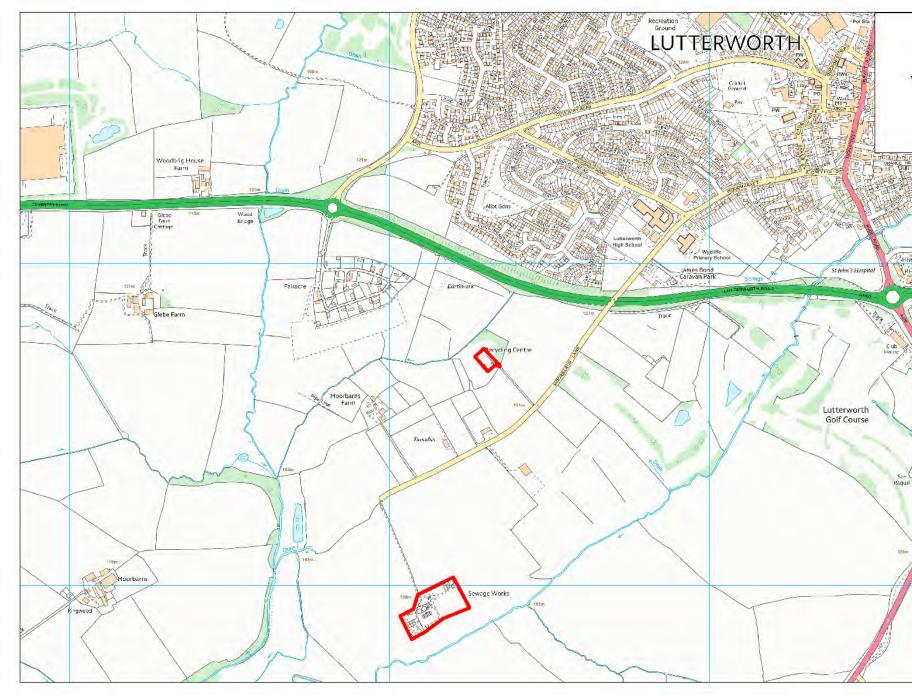

| Site Name           | Address                                                                        | Operator                | District or Borough | Site Reference |
|---------------------|--------------------------------------------------------------------------------|-------------------------|---------------------|----------------|
| Lutterworth<br>RHWS | Lutterworth Civic Amenity Site, Moorbarns<br>Lane, Lutterworth, Leicestershire | Leics County<br>Council | Harborough          | H20 (north)    |
| Lutterworth<br>STW  | Sewage Works, Moorbarns Lane,<br>Lutterworth, Leicestershire                   | Severn Trent<br>Water   | Harborough          | H21 (south)    |