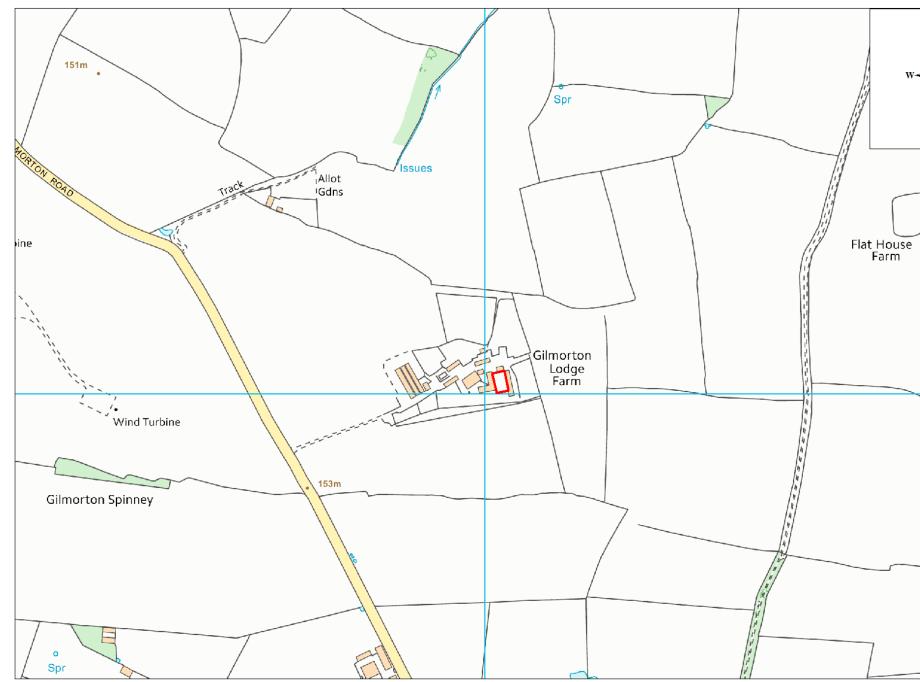

| Site Name               | Address                                                                        | Operator   | District or Borough | Site Referen |
|-------------------------|--------------------------------------------------------------------------------|------------|---------------------|--------------|
| Gilmorton<br>Lodge Farm | Gilmorton Lodge Farm, Gilmorton Road,<br>Ashby Magna, Leicestershire, LE17 5NA | BASH Skips | Harborough          | H9           |