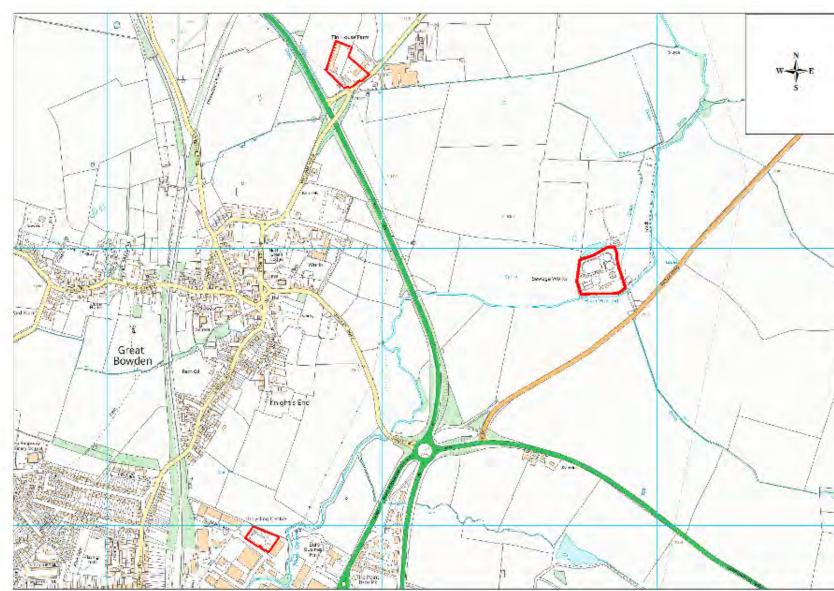

| Site Name                       | Address                                                                                        | Operator                | District or Borough | Site Reference |
|---------------------------------|------------------------------------------------------------------------------------------------|-------------------------|---------------------|----------------|
| Market<br>Harborough<br>RHWS    | Market Harborough Civic Amenity Site,<br>Riverside, Market Harborough,<br>Leicestershire       | Leics County<br>Council | Harborough          | H22            |
| Market<br>Harborough<br>STW     | Sutton Road, Great Bowden, Market<br>Harborough, Leicestershire, LE16 7HW                      | Anglian Water           | Harborough          | H23 (east)     |
| Welham<br>Lane, Great<br>Bowden | Tin House Farm / N P Timber Co Ltd.,<br>Welham Lane, Great Bowden,<br>Leicestershire, LE16 7HS | FOCSA                   | Harborough          | H28 (north)    |