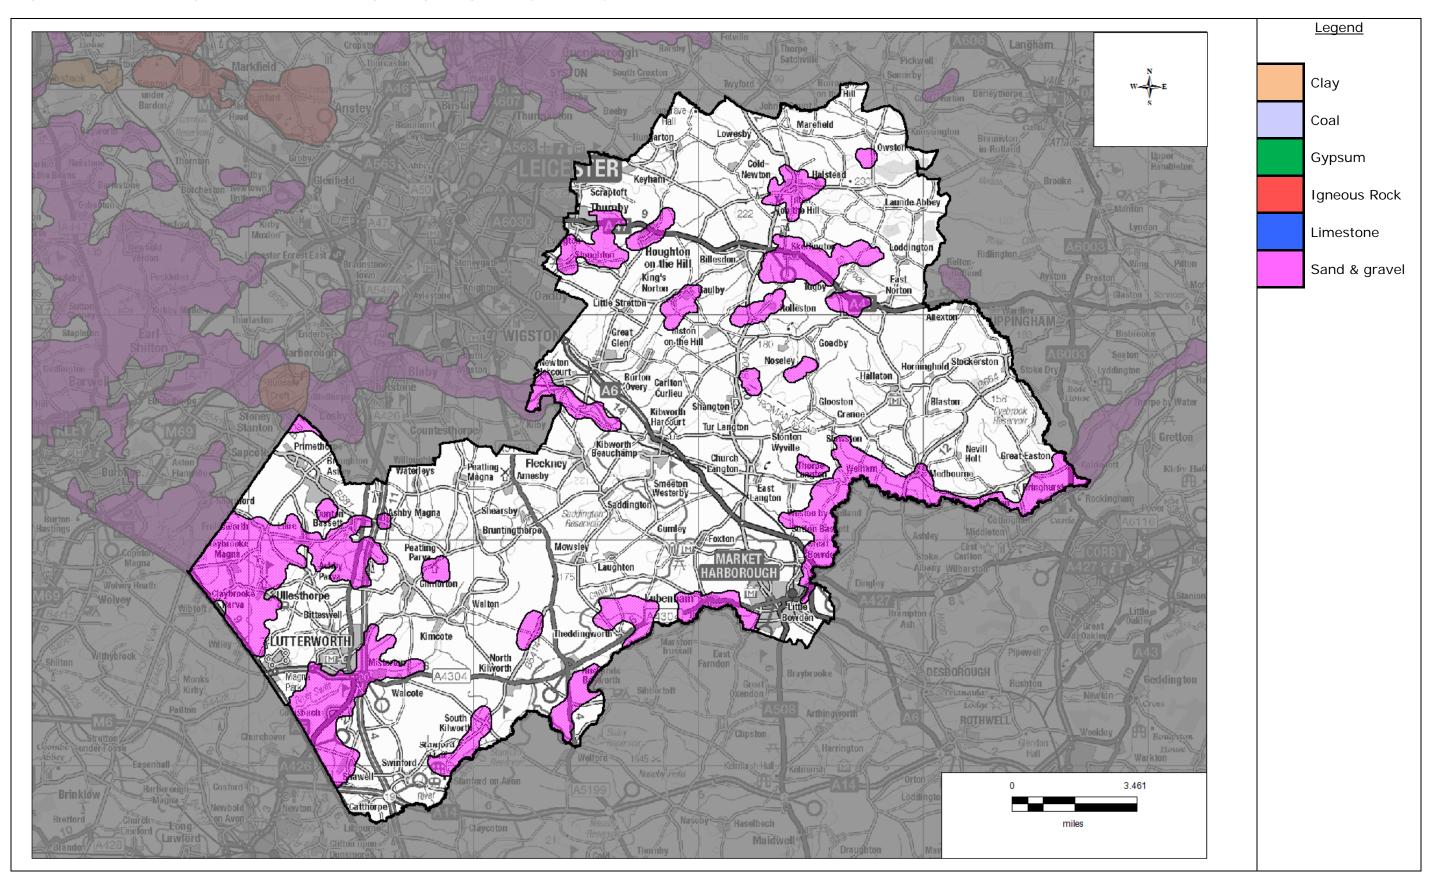

#### Mineral Safeguarding

Figure H1: Areas of borough/district for mineral safeguarding, categorised by mineral type

Table H1: Waste sites in borough/district for safeguarding

| Site Name                                                                                                                      | Address                                                                                 | Operator               | District or<br>Borough | Site<br>Reference |
|--------------------------------------------------------------------------------------------------------------------------------|-----------------------------------------------------------------------------------------|------------------------|------------------------|-------------------|
| Broughton Astley<br>STW                                                                                                        | Sewage Treatment Plant,<br>Leicester Road,<br>Broughton Astley,<br>Leicestershire       | Severn Trent<br>Water  | Harborough             | H1                |
| Bruntingthorpe<br>Airfield                                                                                                     | Bruntingthorpe Airfield,<br>Walton Road,<br>Bruntingthorpe,<br>Leicestershire, LE17 5QP | C. Walton<br>Ltd       | Harborough             | H2                |
| Catthorpe STW                                                                                                                  | B5414, Harborough,<br>Leicestershire                                                    | Severn Trent<br>Water  | Harborough             | Н3                |
| Claybrooke Magna<br>STW                                                                                                        | Sewage Treatment<br>Works, Bell Street,<br>Claybrooke Magna,<br>Leicestershire          | Severn Trent<br>Water  | Harborough             | H4                |
| Cold Newton STW                                                                                                                | Land at, Hungarton Road,<br>Cold Newton,<br>Leicestershire                              | Severn Trent<br>Water  | Harborough             | H5                |
| Cotesbach MBT                                                                                                                  | Shawell Quarry, Gibbet<br>Lane, Shawell,<br>Leicestershire, LE17 6AB                    | New Earth<br>Solutions | Harborough             | H6                |
| Fleckney STW Fleckney Stw, Kibworth<br>Leicestershire, LE12 0QF                                                                |                                                                                         | Severn Trent<br>Water  | Harborough             | H7                |
| Foxton Road,<br>Lubenham<br>Harborough Metals, Unit 2<br>Holmes Farm, Foxton<br>Road, Lubenham, Market<br>Harborough, LE16 7RY |                                                                                         | Harborough<br>Metals   | Harborough             | H8                |
| Gilmorton Lodge<br>Farm                                                                                                        | Gilmorton Lodge Farm,<br>Gilmorton Road, Ashby<br>Magna, Leicestershire,<br>LE17 5NA    | BASH Skips             | Harborough             | Н9                |
| Great Glen STW                                                                                                                 | Off Oaks Road, Oaks<br>Road, Great Glen,<br>Leicester, LE8 9EG                          | Severn Trent<br>Water  | Harborough             | H10               |
| Houghton on the<br>Hill STW<br>Houghton on the<br>Hill STW<br>Houghton on the Hill,<br>Leicestershire, LE7 9HJ                 |                                                                                         | Severn Trent<br>Water  | Harborough             | H11               |
| Husbands<br>Bosworth Quarry                                                                                                    | Welford Road, Husbands<br>Bosworth, Leicestershire,<br>LE17 6JH                         | Lafarge-<br>Tarmac     | Harborough             | H12               |
| Husbands Bosworth STW,<br>Husbands Bosworth STW<br>Bosworth STW Bosworth, Leicestershire,<br>LE17 6LR                          |                                                                                         | Anglian<br>Water       | Harborough             | H13               |
| Keyham STW                                                                                                                     | Snows Lane, Keyham,<br>Leicestershire, LE7 9JS                                          | Severn Trent<br>Water  | Harborough             | H14               |