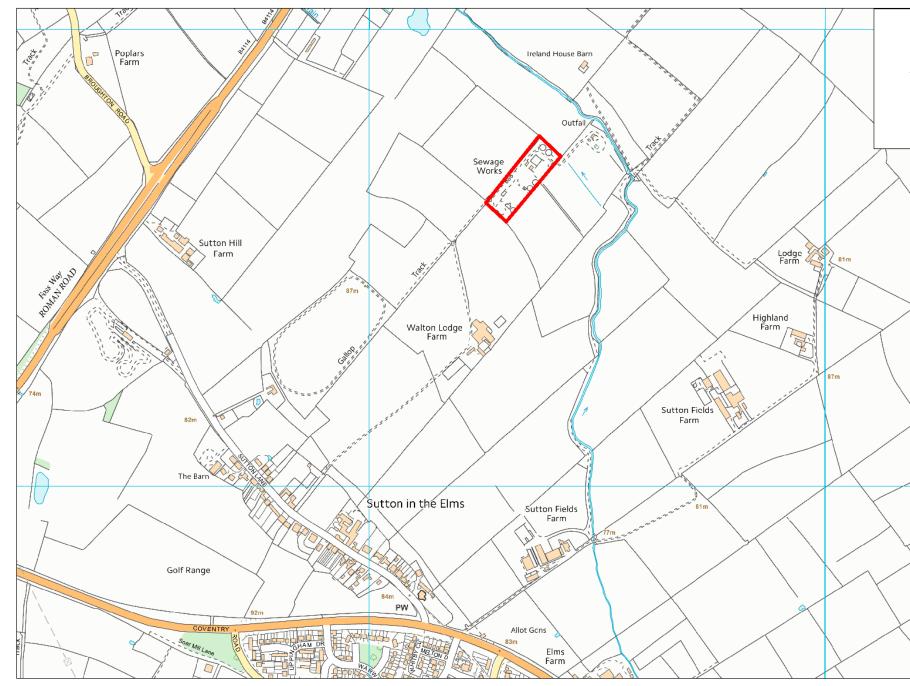

Figure H2: Location in borough/district of waste sites for safeguarding

Detailed location plans for each waste site for safeguarding in borough/district

| Site Name               | Address                                                                     | Operator              | District or Borough | Site Reference |
|-------------------------|-----------------------------------------------------------------------------|-----------------------|---------------------|----------------|
| Broughton<br>Astley STW | Sewage Treatment Plant, Leicester Road,<br>Broughton Astley, Leicestershire | Severn Trent<br>Water | Harborough          | H1             |