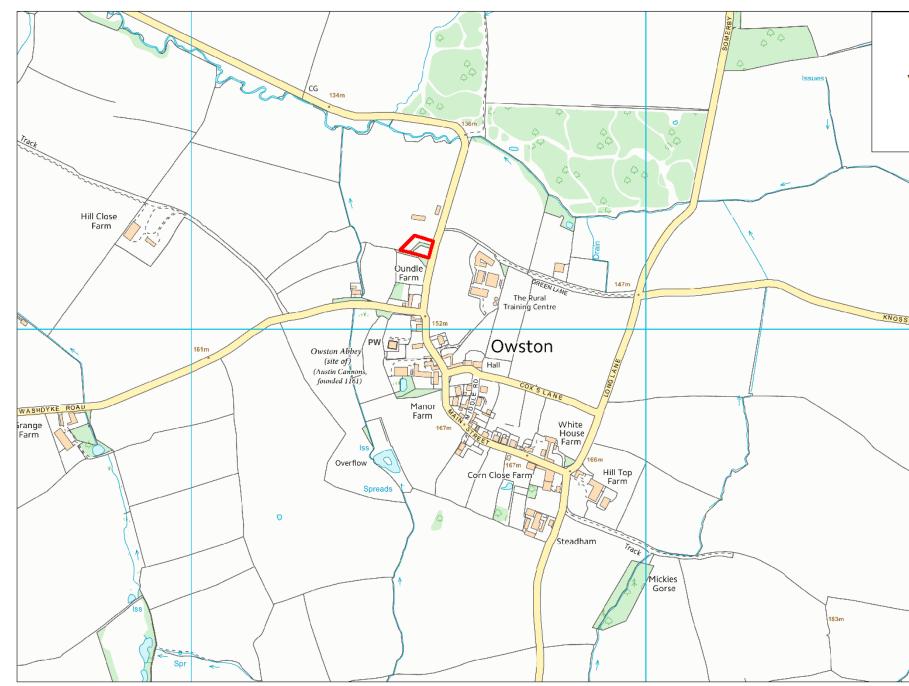

| Site Name     | Address                              | Operator              | District or Borough | Site Referen |
|---------------|--------------------------------------|-----------------------|---------------------|--------------|
| Owston<br>STW | Newbold Road, Owston, Leicestershire | Severn Trent<br>Water | Harborough          | H24          |