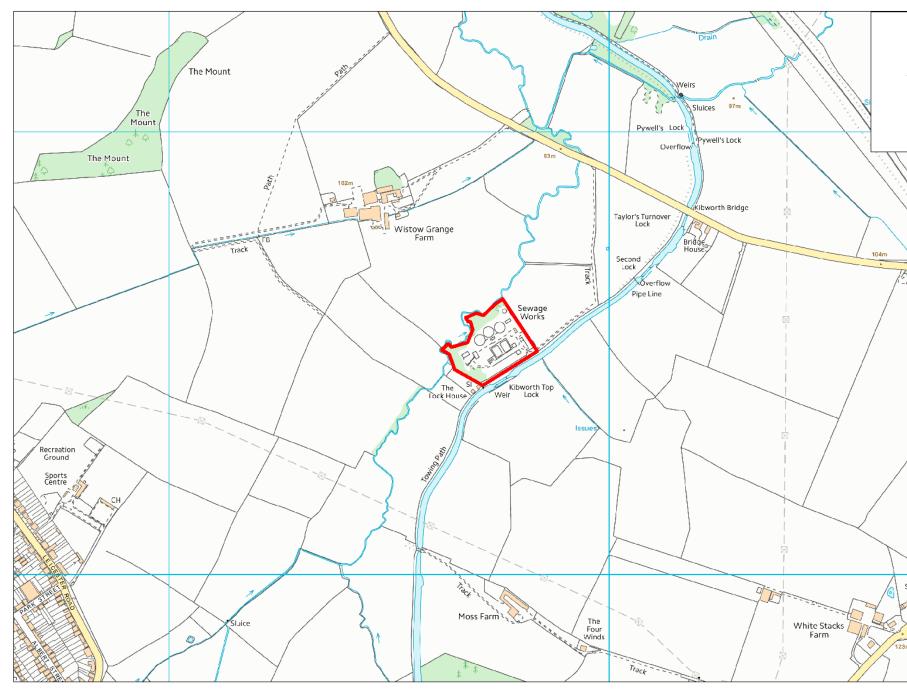

| Site Name     | Address                               | Operator              | District or Borough | Site Referen |
|---------------|---------------------------------------|-----------------------|---------------------|--------------|
| Wistow<br>STW | Kibworth Road, Wistow, Leicestershire | Severn Trent<br>Water | Harborough          | H29          |