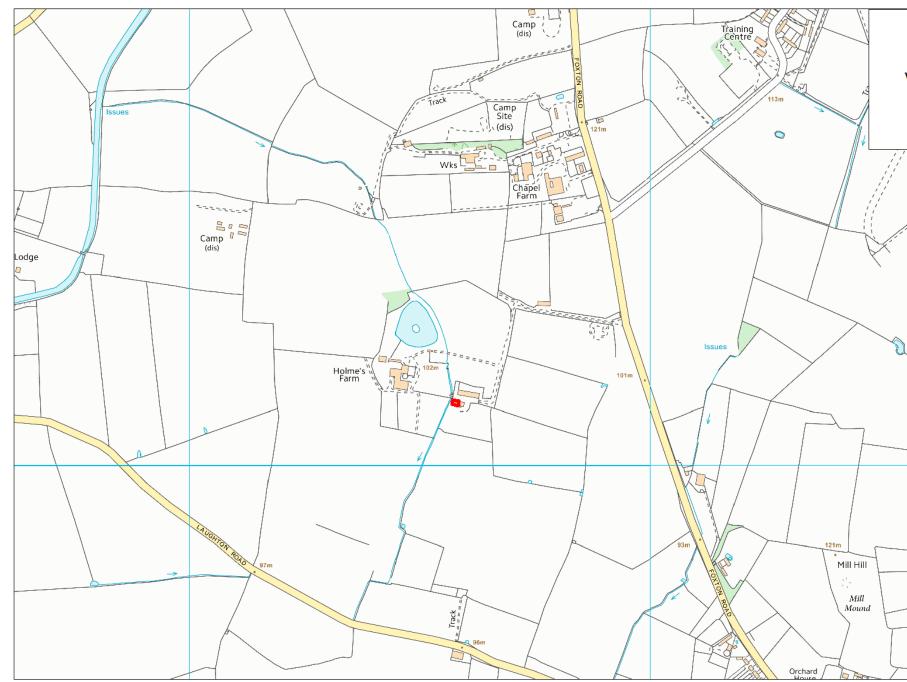

| Site Name         | Address                                                                 | Operator           | District or Borough | Site Reference |
|-------------------|-------------------------------------------------------------------------|--------------------|---------------------|----------------|
| Foxton            | Harborough Metals, Unit 2 Holmes Farm,<br>Foxton Road, Lubenham, Market | Harborough Metals  | Harborough          | H8             |
| Road,<br>Lubenham | Harborough, LE16 7RY                                                    | Harborougri Metais | Harborough          | ПО             |