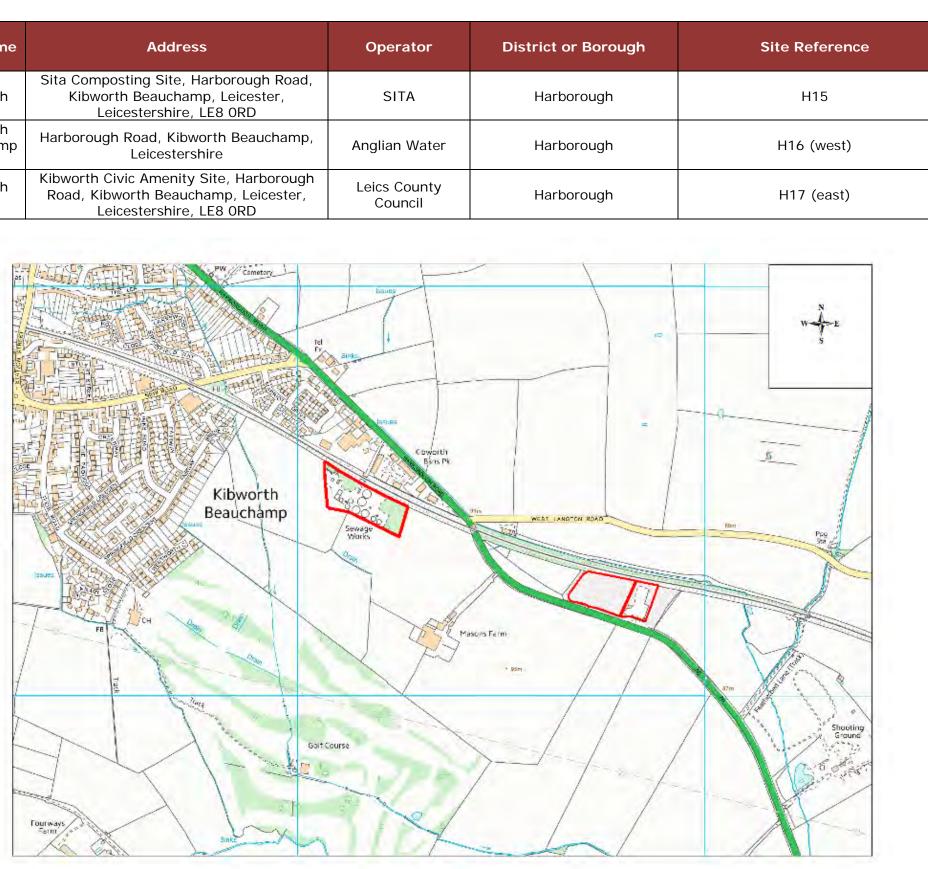

| Site Name                    | Address                                                                                                    | Operator                | District or Borough | Site Reference |
|------------------------------|------------------------------------------------------------------------------------------------------------|-------------------------|---------------------|----------------|
| Kibworth                     | Sita Composting Site, Harborough Road,<br>Kibworth Beauchamp, Leicester,<br>Leicestershire, LE8 0RD        | SITA                    | Harborough          | H15            |
| Kibworth<br>Beauchamp<br>STW | Harborough Road, Kibworth Beauchamp,<br>Leicestershire                                                     | Anglian Water           | Harborough          | H16 (west)     |
| Kibworth<br>RHWS             | Kibworth Civic Amenity Site, Harborough<br>Road, Kibworth Beauchamp, Leicester,<br>Leicestershire, LE8 0RD | Leics County<br>Council | Harborough          | H17 (east)     |