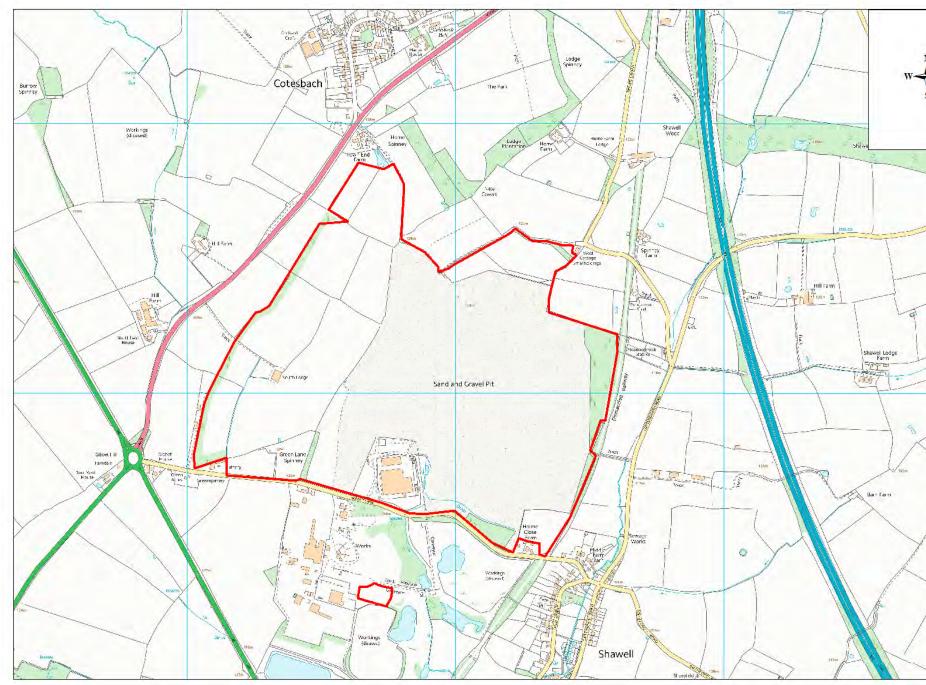

| Site Name         | Address                                                           | Operator               | District or Borough | Site Reference           |
|-------------------|-------------------------------------------------------------------|------------------------|---------------------|--------------------------|
| Cotesbach<br>MBT  | Shawell Quarry, Gibbet Lane, Shawell,<br>Leicestershire, LE17 6AB | New Earth<br>Solutions | Harborough          | H6 (within Shawell Quarr |
| Shawell<br>Quarry | Shawell Quarry, Gibbet Lane, Shawell,<br>Leicestershire, LE17 6AA | Lafarge-Tarmac         | Harborough          | H25                      |