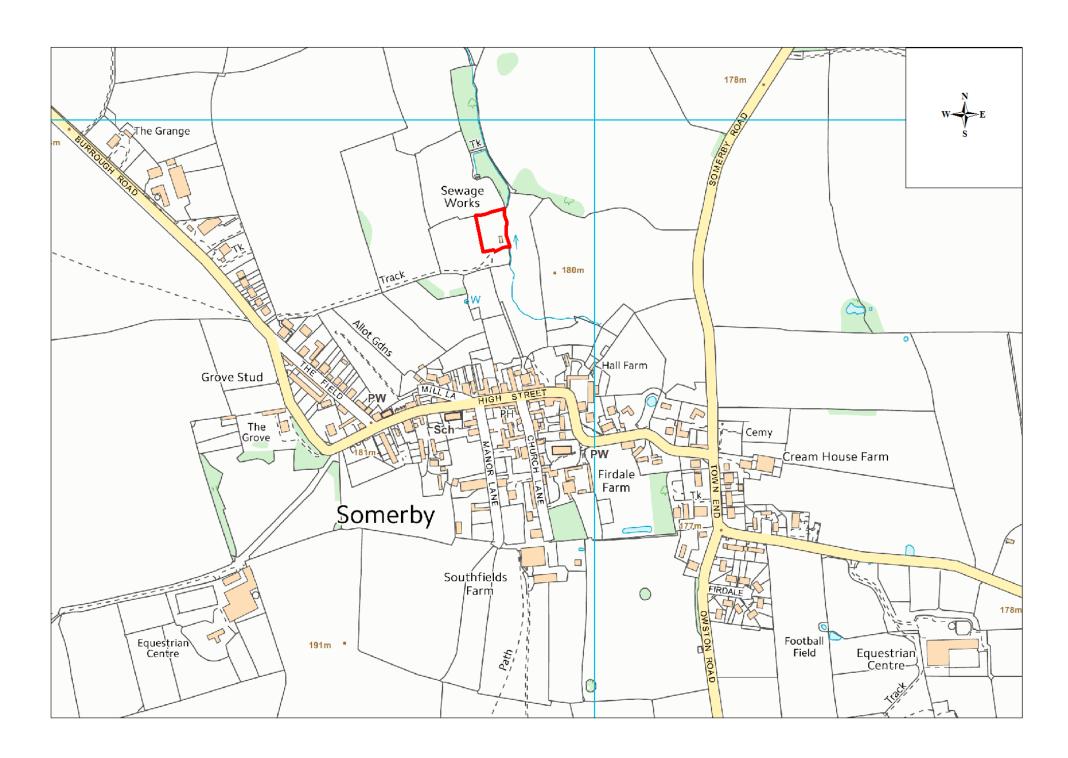

| Site Name                            | Address                                                                                                | Operator                | District or Borough | Site Reference |
|--------------------------------------|--------------------------------------------------------------------------------------------------------|-------------------------|---------------------|----------------|
| Knoss-<br>ington<br>Road,<br>Somerby | G C Stevens & Son, The Maples,<br>Knossington Rd, Somerby, Melton<br>Mowbray, Leicestershire, LE14 2QP | G C Stevens             | Melton              | M11 (west)     |
| Somerby<br>RHWS                      | Somerby Civic Amenity Site, Knossington Road, Somerby, Leicestershire                                  | Leics County<br>Council | Melton              | M22 (east)     |

| Site Name      | Address                                                                 | Operator              | District or Borough | Site Reference |
|----------------|-------------------------------------------------------------------------|-----------------------|---------------------|----------------|
| Somerby<br>STW | Severn Trent Water Authority, Burrough<br>Road, Somerby, Leicestershire | Severn Trent<br>Water | Melton              | M23            |