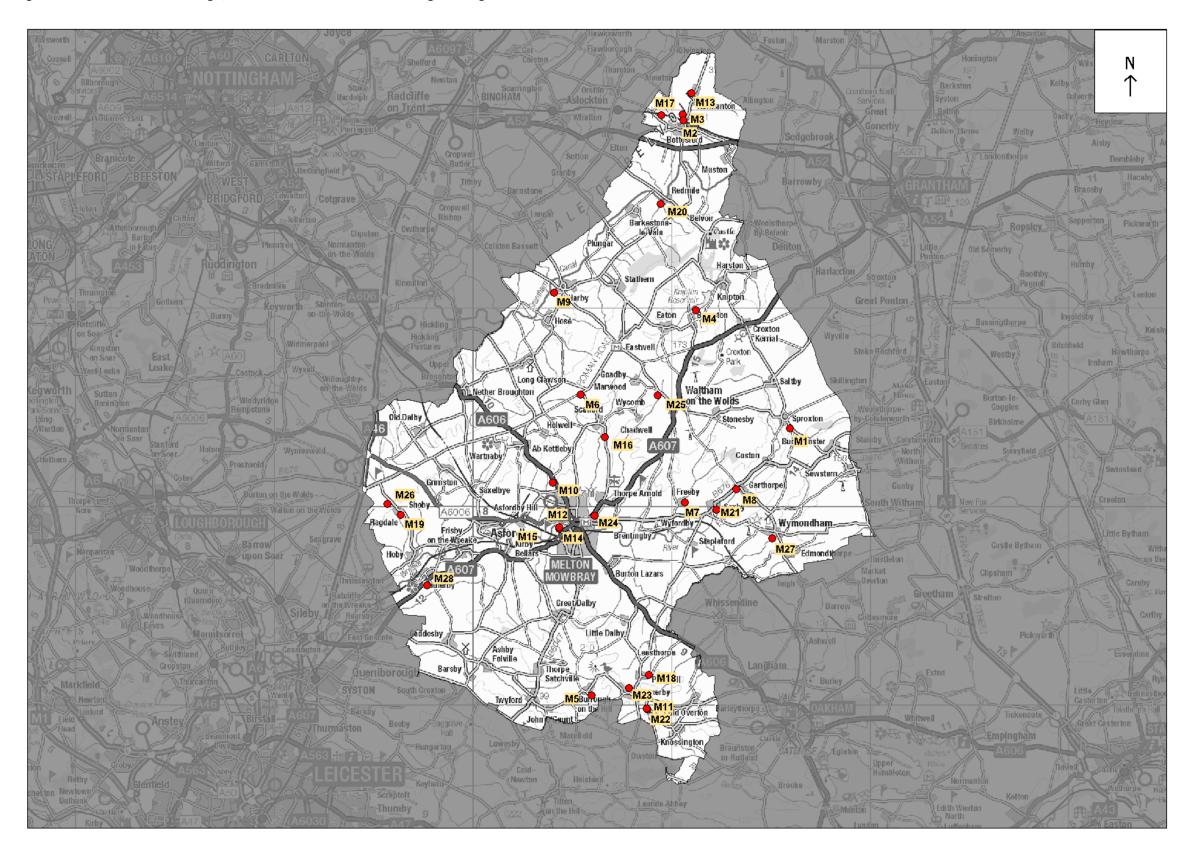

## Waste Safeguarding

Leicestershire County Council

Figure M3: Location in borough/district of waste sites for safeguarding

Detailed location plans for each waste site for safeguarding in borough/district