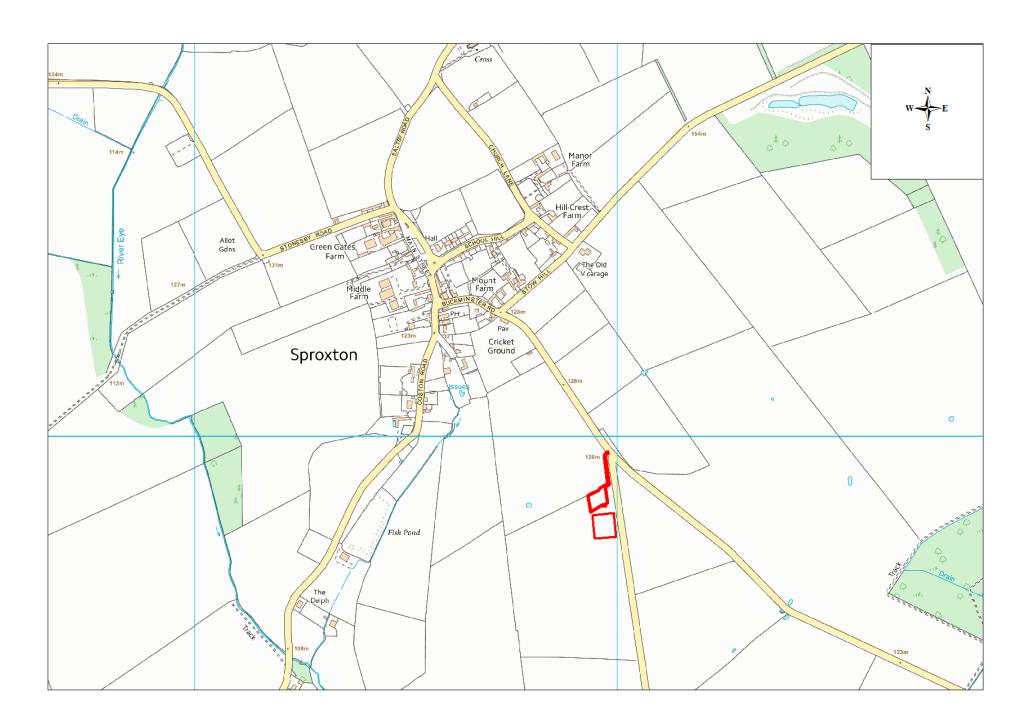

| Site Name                     | Address                                                                                               | Operator                | District or Borough | Site Reference |
|-------------------------------|-------------------------------------------------------------------------------------------------------|-------------------------|---------------------|----------------|
| Bottesford<br>RHWS            | Bottesford Civic Amenity Site, Normanton<br>Lane, Bottesford, Nottingham,<br>Leicestershire, NG13 0EL | Leics County<br>Council | Melton              | M2 (east)      |
| Bottesford<br>STW             | Normanton Lane, Bottesford, Nottingham,<br>Leicestershire, NG13 0EL                                   | Severn Trent<br>Water   | Melton              | M3 (north)     |
| Orston<br>Lane,<br>Bottesford | Acrelands, Orston Lane, Bottesford,<br>Nottingham, Leicestershire, NG13 0AU                           | Midland Skip Hire       | Melton              | M17 (west)     |