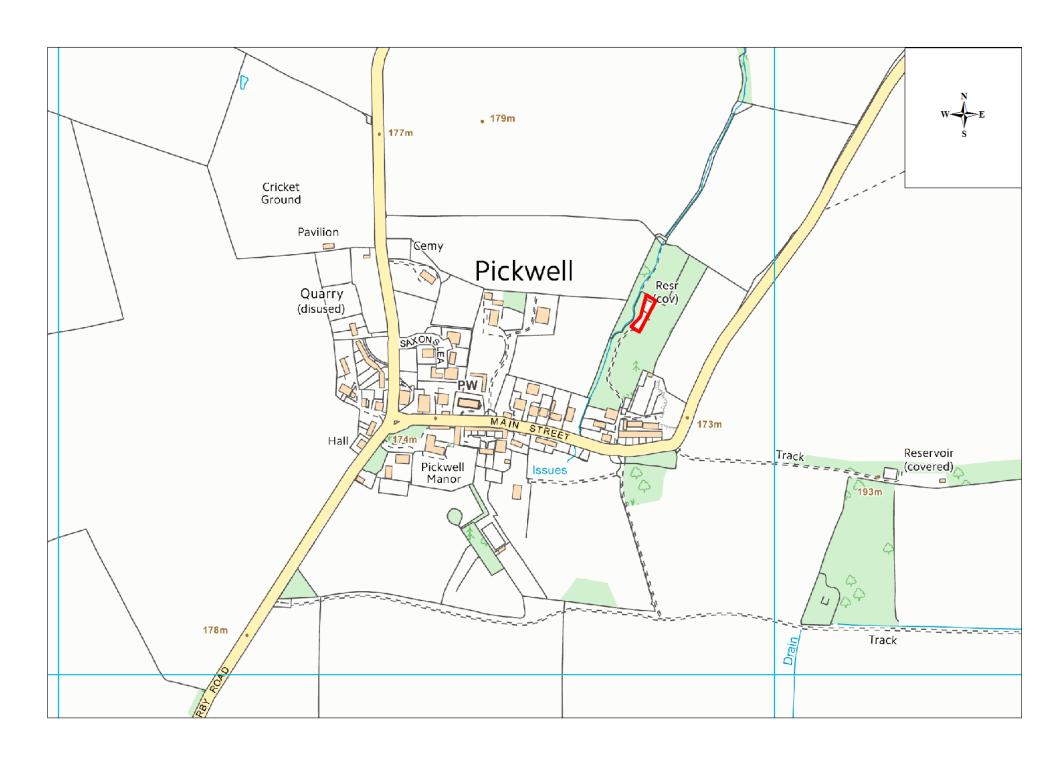

| Site Name       | Address                               | Operator              | District or Borough | Site Reference |
|-----------------|---------------------------------------|-----------------------|---------------------|----------------|
| Pickwell<br>STW | Main Street, Pickwell, Leicestershire | Severn Trent<br>Water | Melton              | M18            |