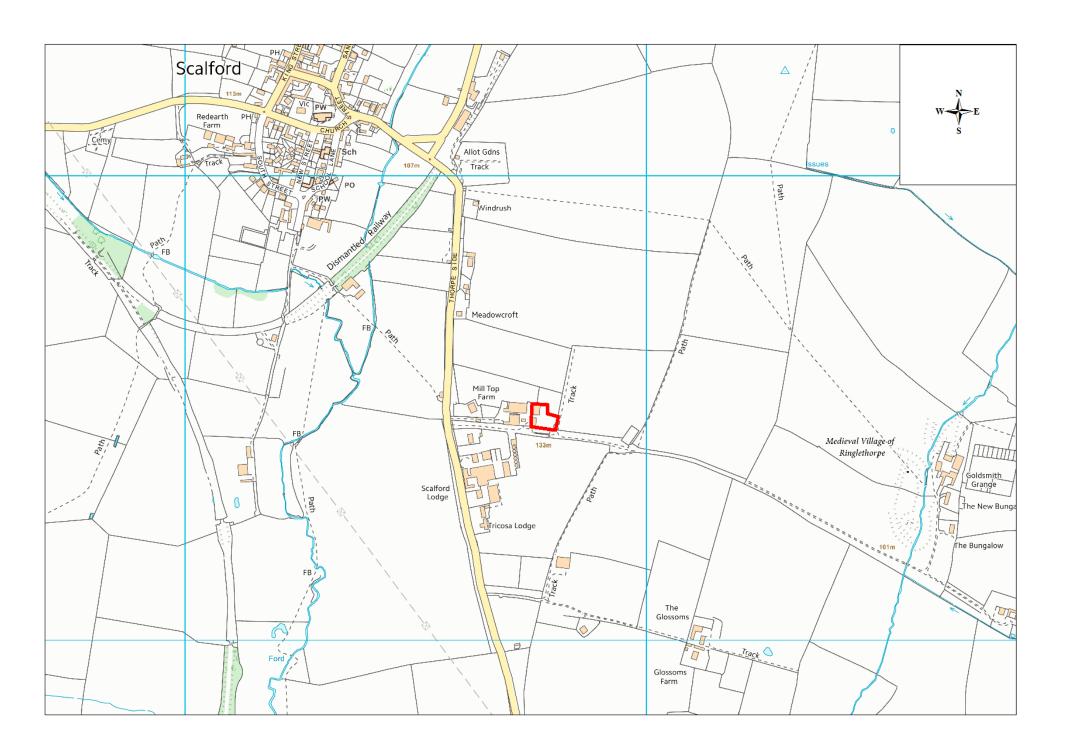

| Site Name        | Address                                                         | Operator        | District or Borough | Site Reference |
|------------------|-----------------------------------------------------------------|-----------------|---------------------|----------------|
| Mill Top<br>Farm | Mill Top Farm, Melton Spinney Road,<br>Melton Mowbray, LE14 4SB | Kents Skips Ltd | Melton              | M16            |