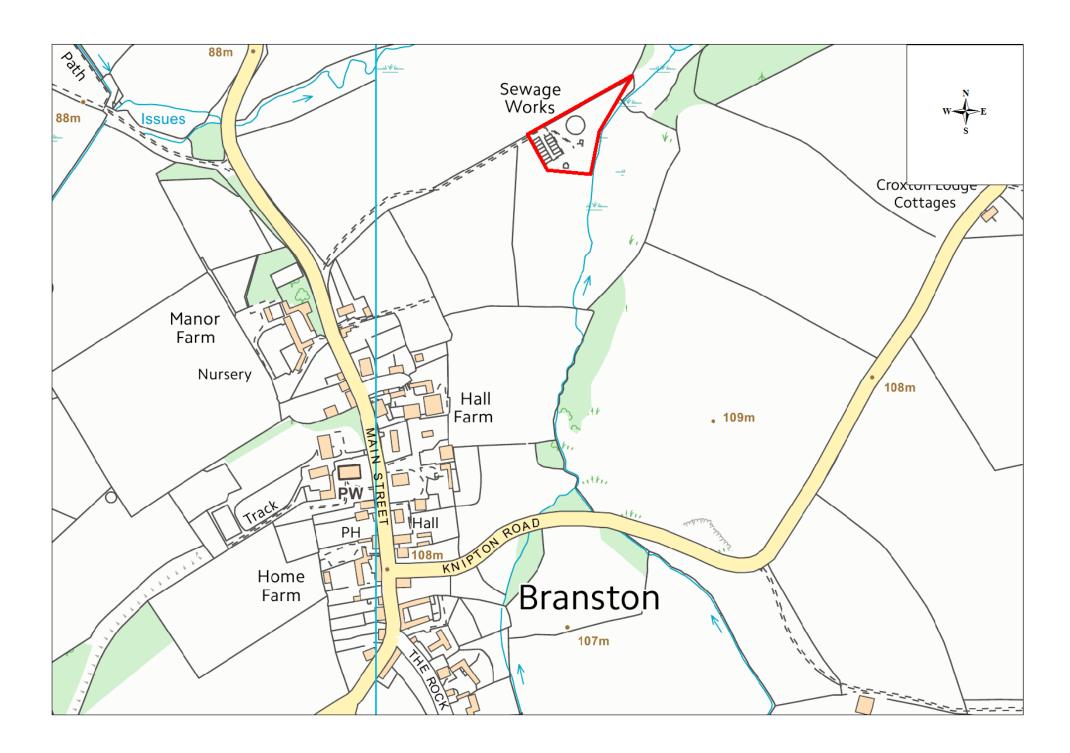

| Site Name       | Address                                                             | Operator              | District or Borough | Site Reference |
|-----------------|---------------------------------------------------------------------|-----------------------|---------------------|----------------|
| Branston<br>STW | Severn Trent Water Authority, Main Street, Branston, Leicestershire | Severn Trent<br>Water | Melton              | M4             |