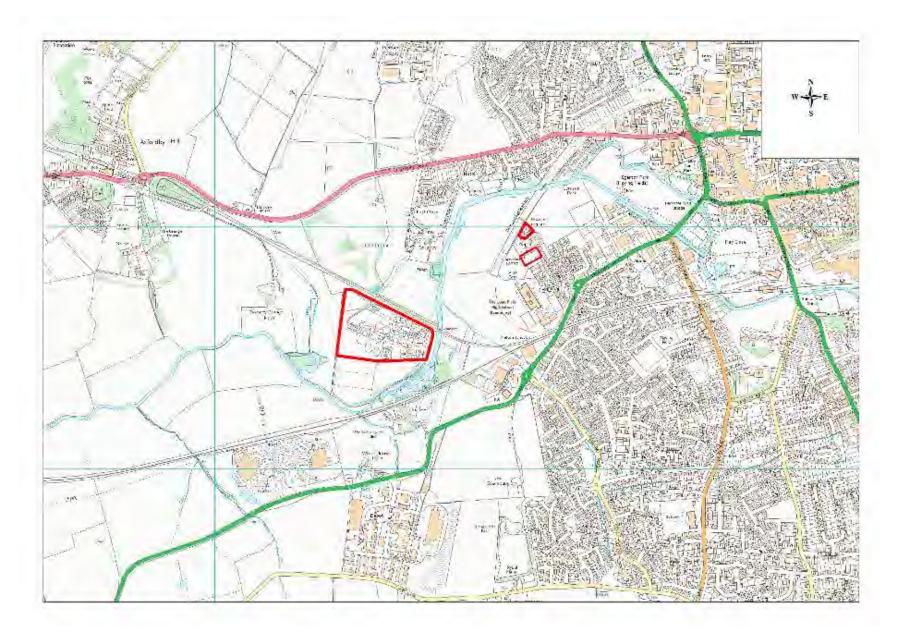

| Site Name                 | Address                                                                                         | Operator                | District or Borough | Site Reference |
|---------------------------|-------------------------------------------------------------------------------------------------|-------------------------|---------------------|----------------|
| Lake<br>Terrace<br>SPS    | Lake Terrace, Melton Mowbray,<br>Leicestershire                                                 | Severn Trent<br>Water   | Melton              | M12 (north)    |
| Melton<br>Mowbray<br>RHWS | Melton Mowbray Civic Amenity Site, Lake<br>Terrace, Melton Mowbray, Leicestershire,<br>LE13 0BZ | Leics County<br>Council | Melton              | M14            |
| Melton<br>Mowbray<br>STW  | Severn Trent Water Ltd, Sysonby Grange<br>Lane, Melton Mowbray, Leicestershire,<br>LE13 0JG     | Severn Trent<br>Water   | Melton              | M15 (west)     |