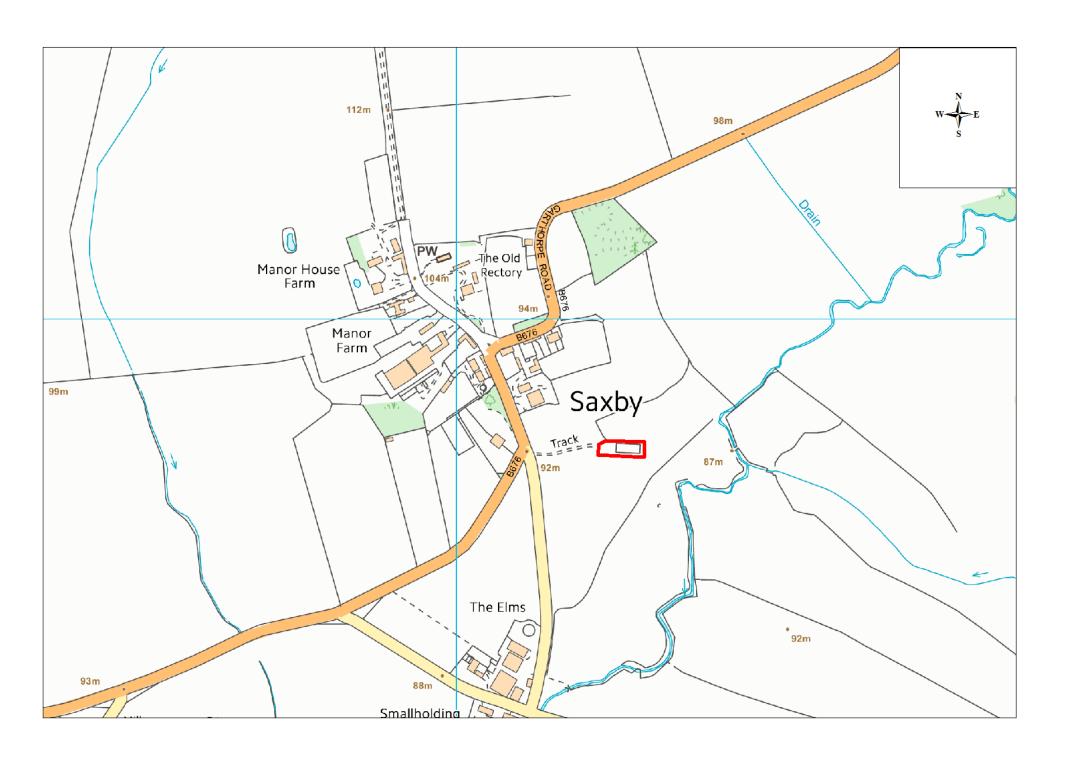

| Site Name | Address                                                          | Operator              | District or Borough | Site Reference |
|-----------|------------------------------------------------------------------|-----------------------|---------------------|----------------|
| Saxby STW | Sewage Treatment Works, Garthorpe<br>Road, Saxby, Leicestershire | Severn Trent<br>Water | Melton              | M21            |