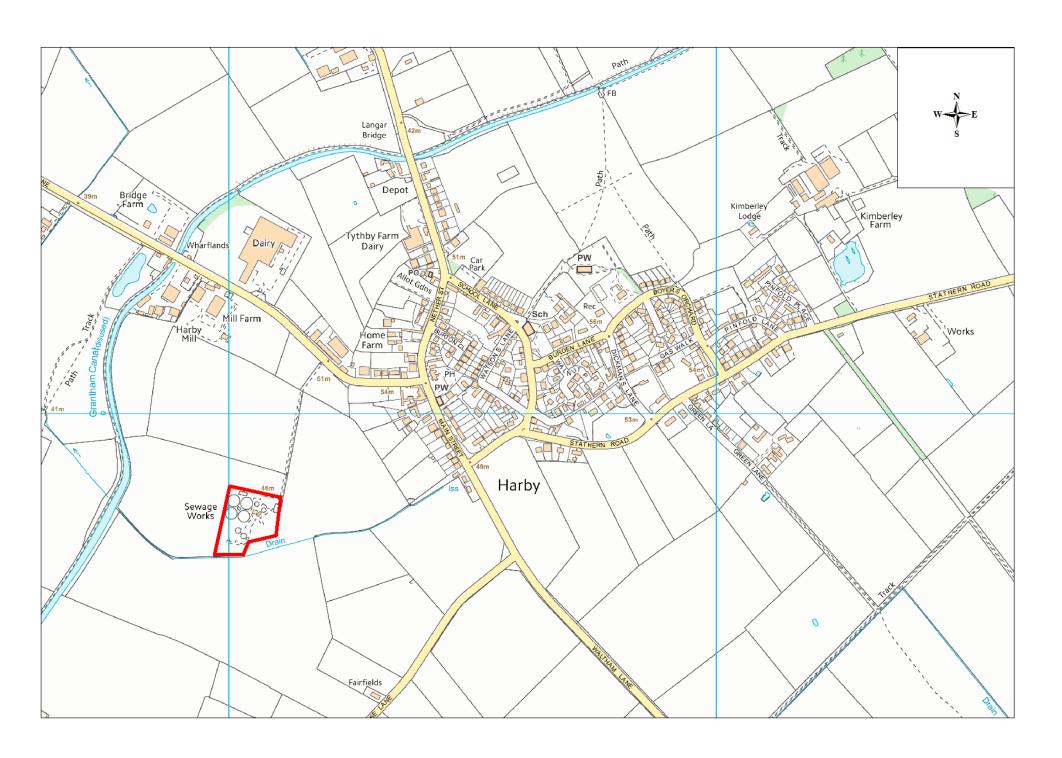

| Site Name | Address                                                              | Operator              | District or Borough | Site Reference |
|-----------|----------------------------------------------------------------------|-----------------------|---------------------|----------------|
| Harby STW | Severn Trent Water Authority, Colston<br>Lane, Harby, Leicestershire | Severn Trent<br>Water | Melton              | М9             |