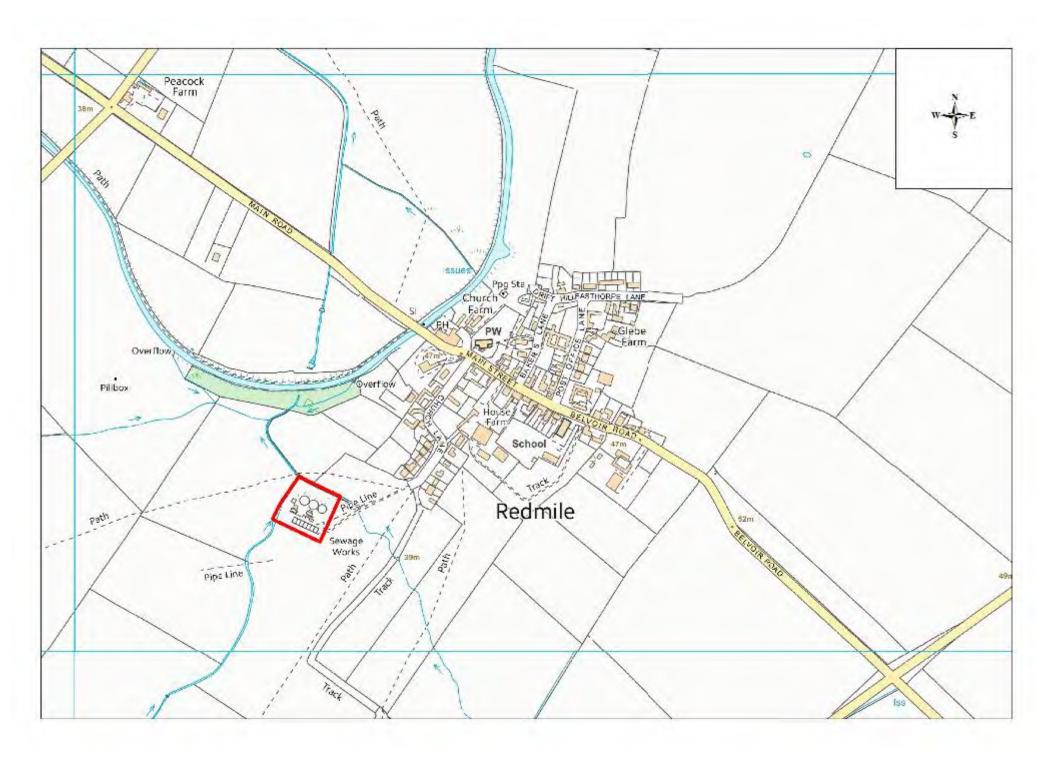

| Site Name      | Address                                                            | Operator              | District or Borough | Site Reference |
|----------------|--------------------------------------------------------------------|-----------------------|---------------------|----------------|
| Redmile<br>STW | Severn Trent Water Authority, Church Lane, Redmile, Leicestershire | Severn Trent<br>Water | Melton              | M20            |