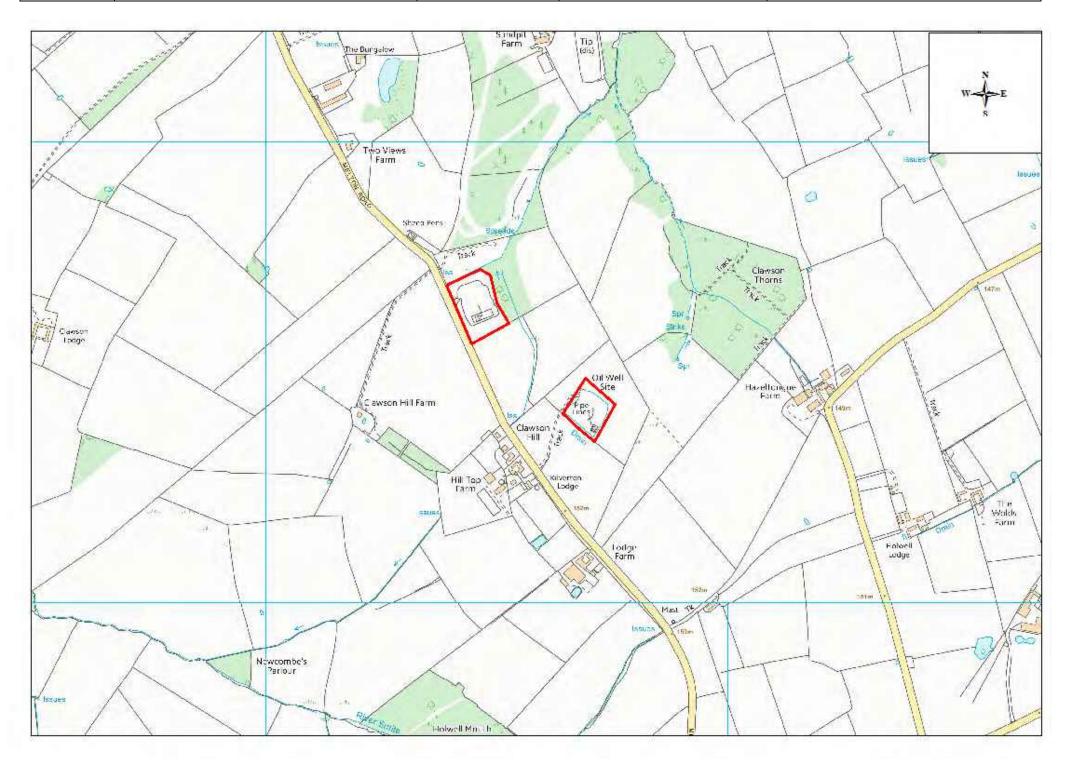

# Mineral Safeguarding

Figure M2: Detailed location plan for mineral sites for safeguarding in Melton Borough not covered by mineral safeguarding areas

| Site Name         | Address                  | Operator | District or Borough | Site Reference |
|-------------------|--------------------------|----------|---------------------|----------------|
| Long<br>Clawson A | Melton Road Long Clawson | IGas     | Melton              | None (north)   |
| Long<br>Clawson C | Melton Road Long Clawson | IGas     | Melton              | None (south)   |