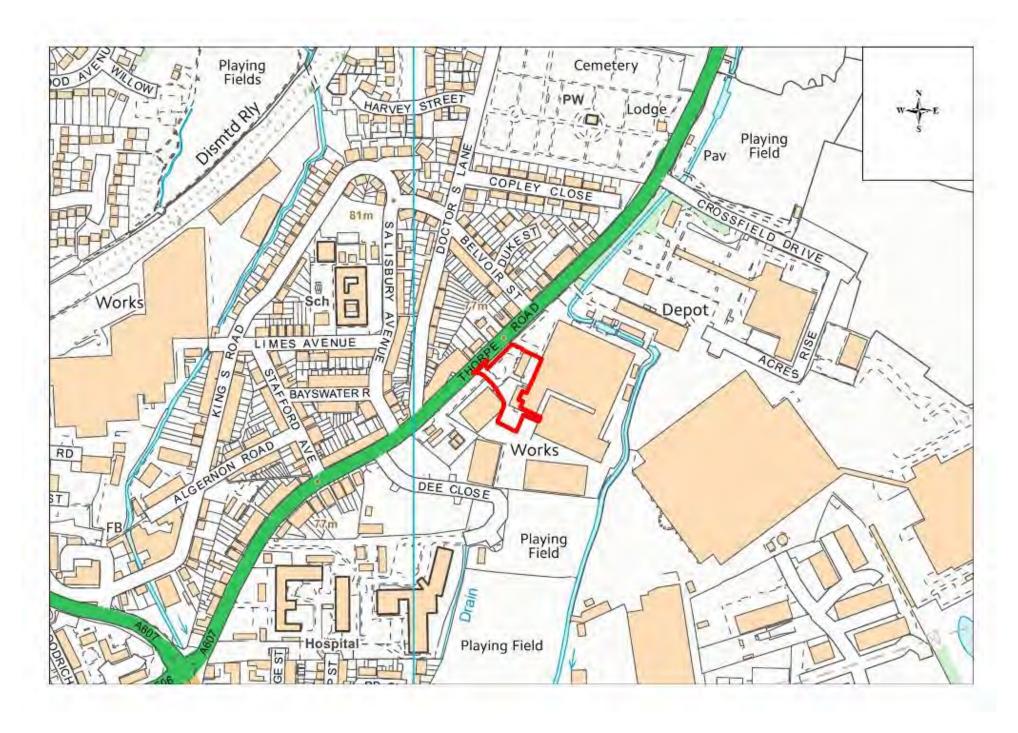

| Site Name                            | Address                                                                                                | Operator                  | District or Borough | Site Reference |
|--------------------------------------|--------------------------------------------------------------------------------------------------------|---------------------------|---------------------|----------------|
| Thorpe<br>Road,<br>Melton<br>Mowbray | Melton Waste & Recycling Ltd, Glider<br>House Thorpe Road, Melton Mowbray,<br>Leicestershire, LE13 1SQ | Melton Waste<br>Recycling | Melton              | M24            |