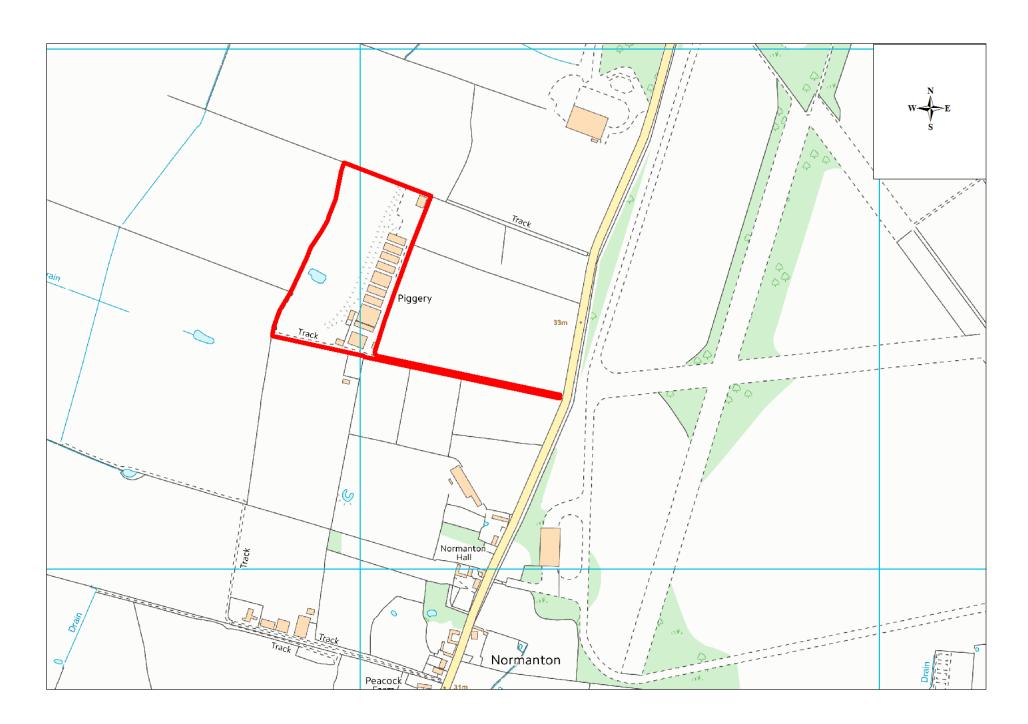

| Site Name                    | Address                                                                             | Operator  | District or Borough | Site Reference |
|------------------------------|-------------------------------------------------------------------------------------|-----------|---------------------|----------------|
| Main<br>Street,<br>Normanton | Hillcrest Limited, Church Farm Buildings,<br>Main Street, Normanton, Leicestershire | Hillcrest | Melton              | M13            |