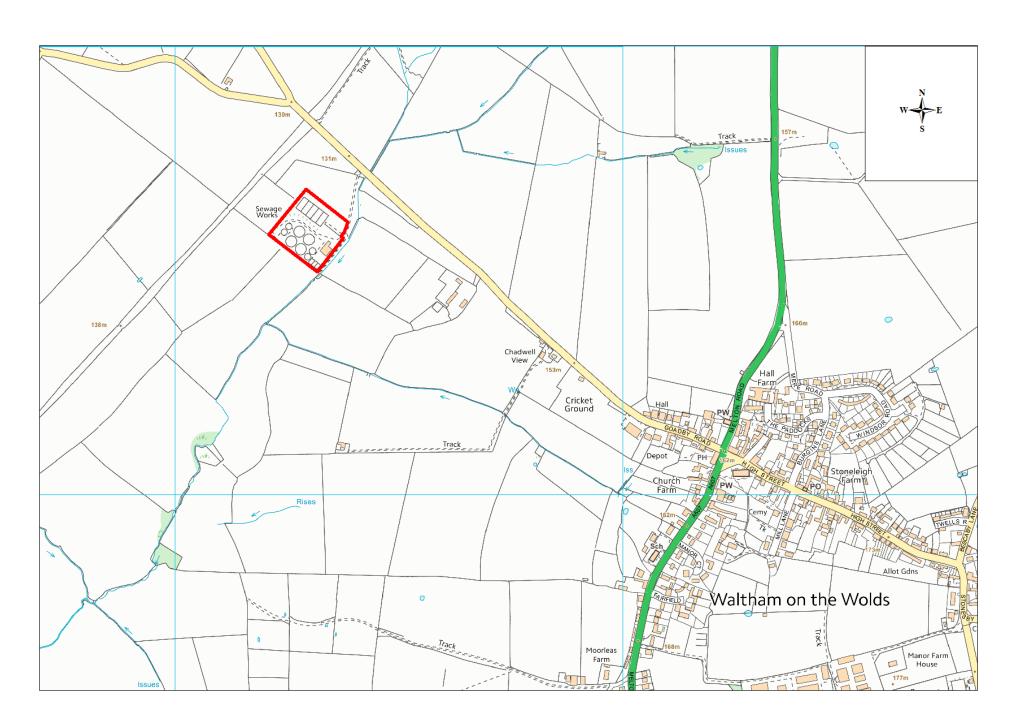

| Site Name                      | Address                                                                               | Operator              | District or Borough | Site Reference |
|--------------------------------|---------------------------------------------------------------------------------------|-----------------------|---------------------|----------------|
| Waltham<br>on the<br>Wolds STW | Severn Trent Water Authority, Goadby<br>Road, Waltham on the Wolds,<br>Leicestershire | Severn Trent<br>Water | Melton              | M25            |