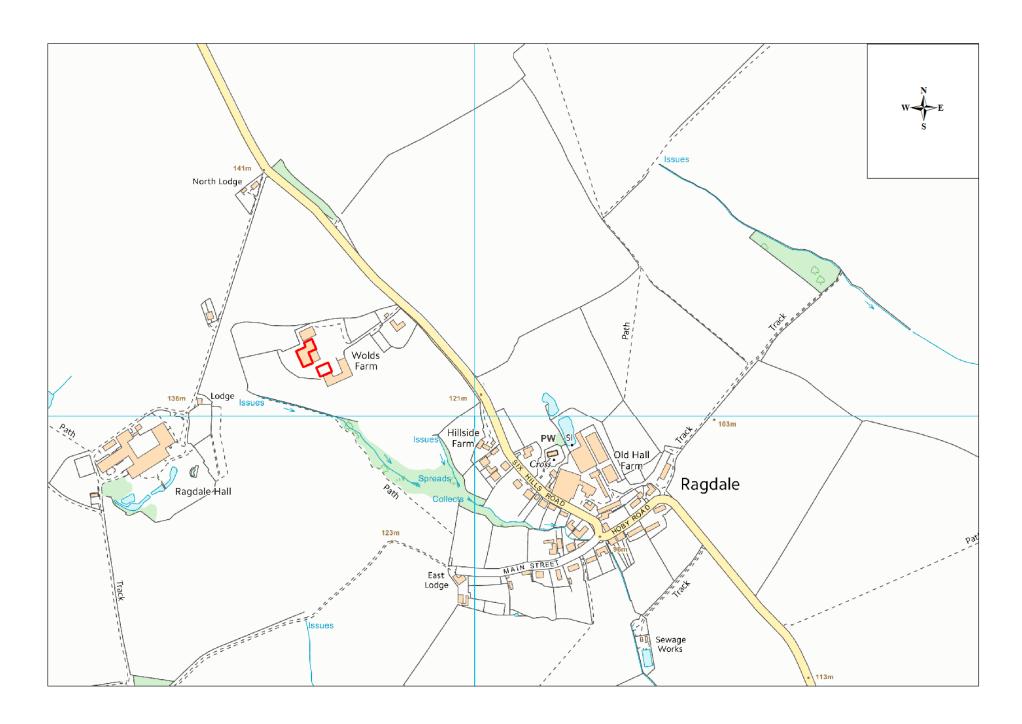

| Site Name                 | Address                                                          | Operator    | District or Borough | Site Reference |
|---------------------------|------------------------------------------------------------------|-------------|---------------------|----------------|
| Wolds<br>Farm,<br>Ragdale | Wolds Farm, Six Hills Road, Ragdale,<br>Leicestershire, LE14 3PP | Hull & Sons | Melton              | M26            |