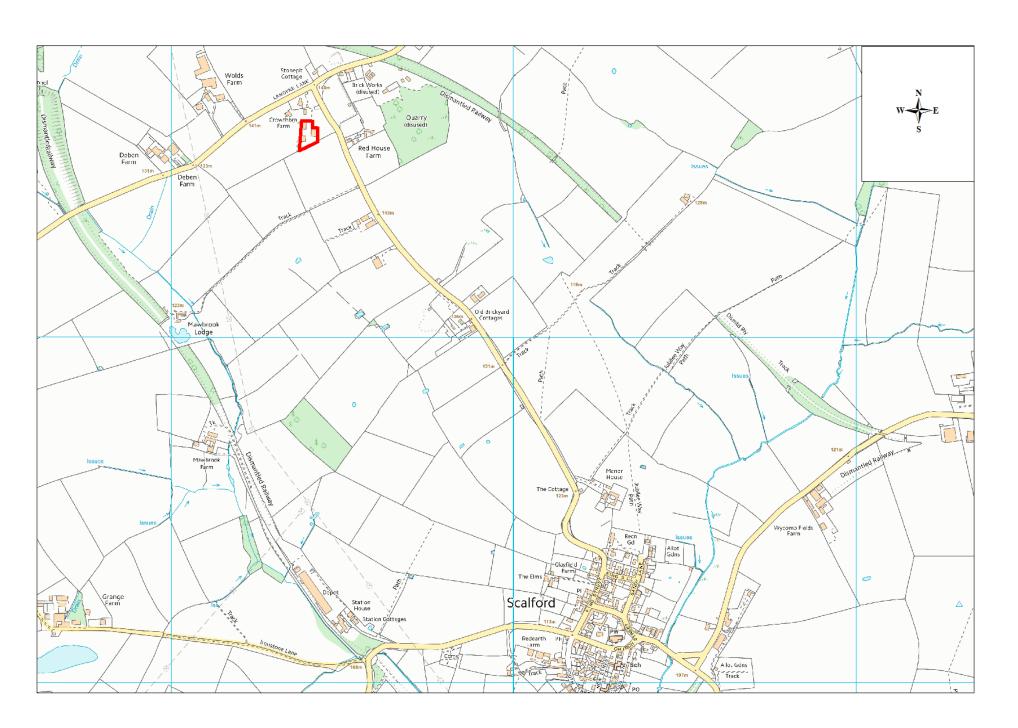

| Site Name                       | Address                                                                         | Operator        | District or Borough | Site Reference |
|---------------------------------|---------------------------------------------------------------------------------|-----------------|---------------------|----------------|
| Crowthorne<br>Farm,<br>Scalford | Crowthorne, Landyke Lane, Scalford,<br>Melton Mowbray, Leicestershire, LE14 4SY | K & S M Sellars | Melton              | M6             |