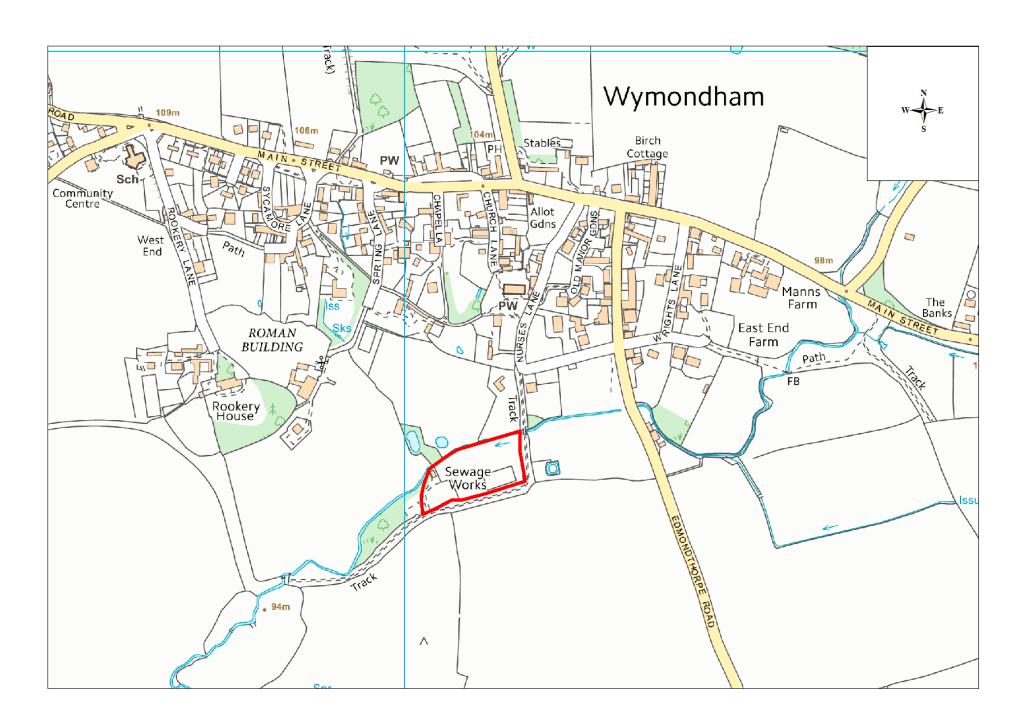

| Site Name          | Address                                                              | Operator              | District or Borough | Site Reference |
|--------------------|----------------------------------------------------------------------|-----------------------|---------------------|----------------|
| Wymond-<br>ham STW | Severn Trent Water Authority, Nurses Lane, Wymondham, Leicestershire | Severn Trent<br>Water | Melton              | M27            |