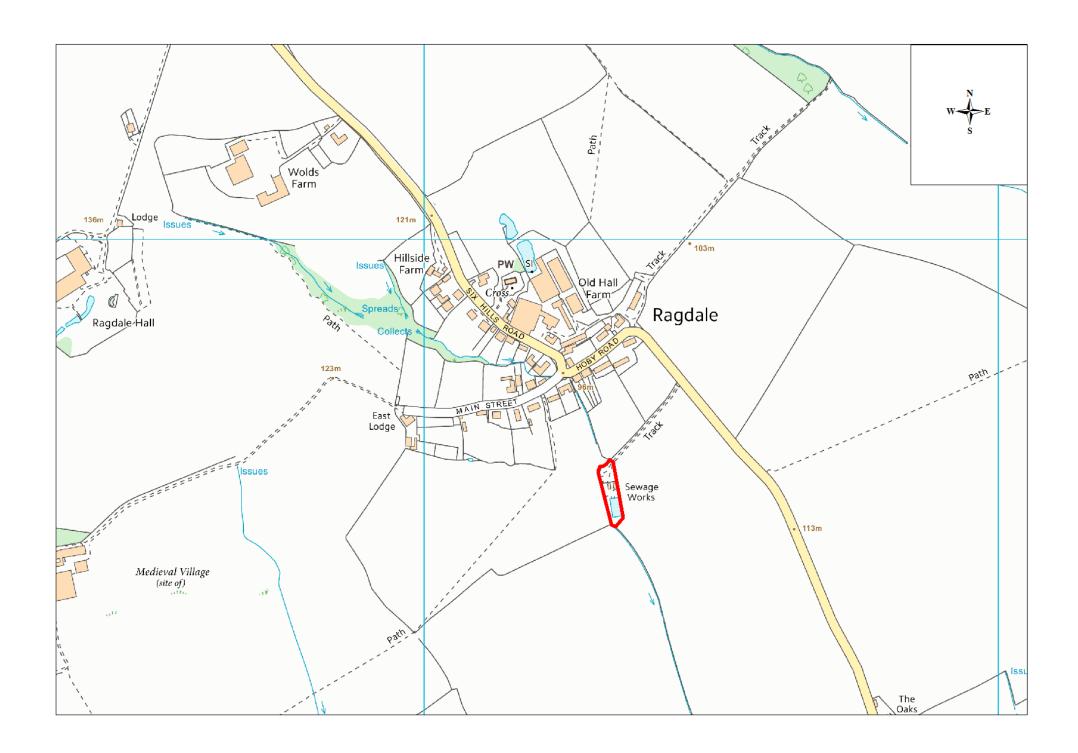

| Site Name      | Address                                                             | Operator              | District or Borough | Site Reference |
|----------------|---------------------------------------------------------------------|-----------------------|---------------------|----------------|
| Ragdale<br>STW | Severn Trent Water Authority, Hoby Road,<br>Ragdale, Leicestershire | Severn Trent<br>Water | Melton              | M19            |