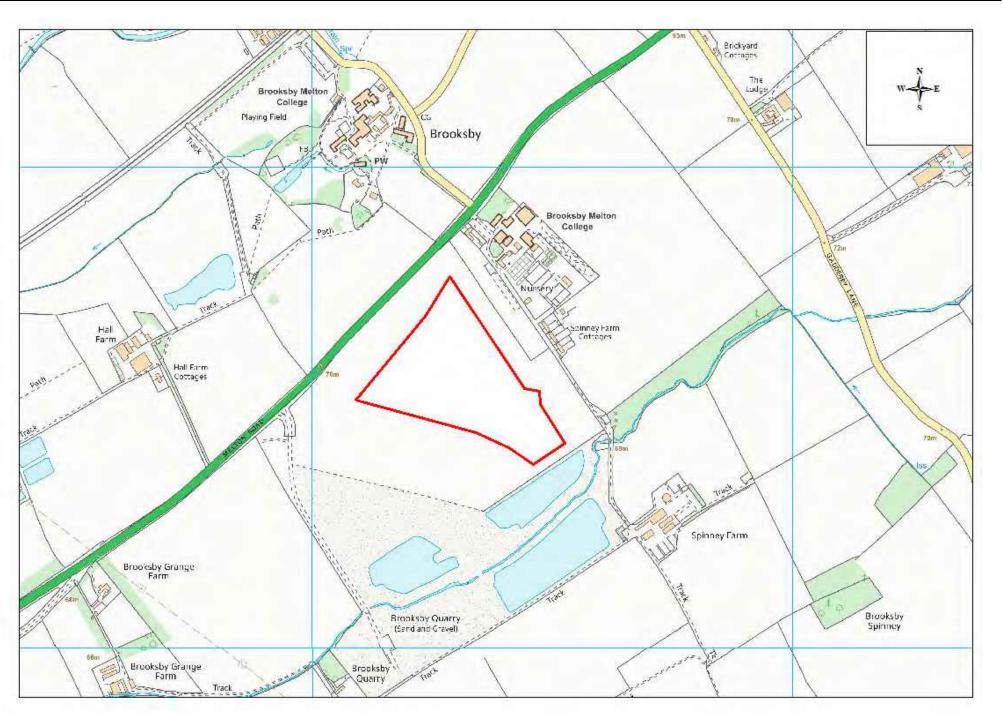

| Site Name          | Address                                                                | Operator | District or Borough | Site Reference |
|--------------------|------------------------------------------------------------------------|----------|---------------------|----------------|
| Brooksby<br>Quarry | Brooksby Quarry,<br>Melton Road, Brooksby, Leicestershire,<br>LE14 2LJ | Tarmac   | Melton              | M28            |