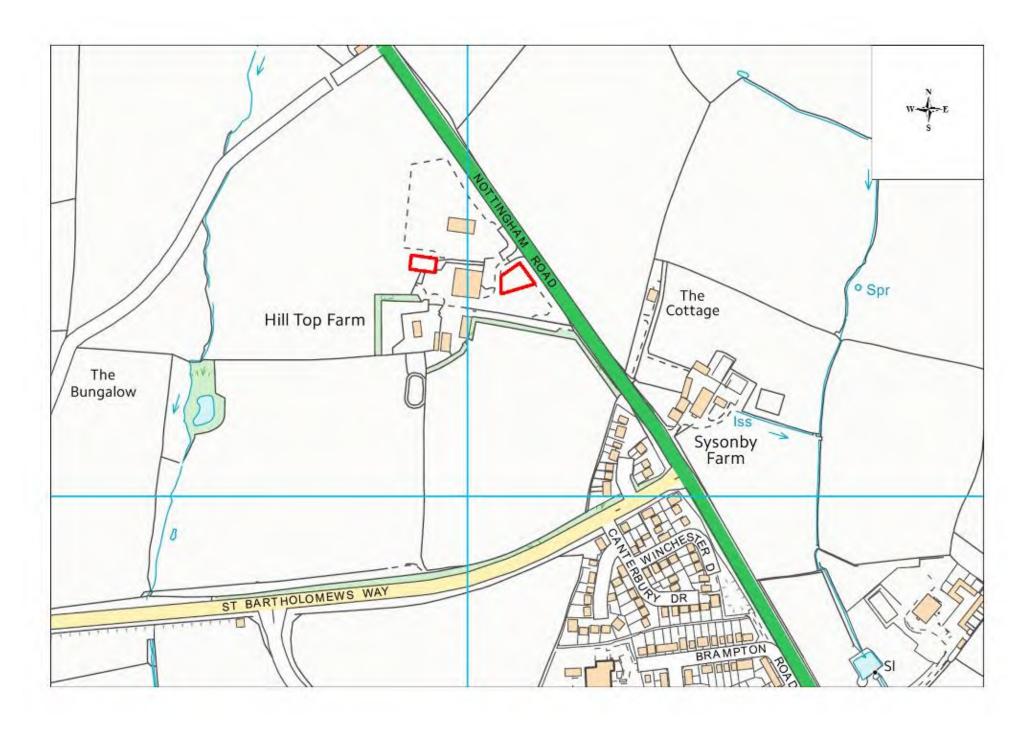

| Site Name                              | Address                                                                    | Operator               | District or Borough | Site Reference |
|----------------------------------------|----------------------------------------------------------------------------|------------------------|---------------------|----------------|
| Hill Top<br>Farm,<br>Melton<br>Mowbray | Hilltop Farm, Nottingham Road, Melton<br>Mowbray, Leicestershire, LE13 0NX | Charles Brown &<br>Son | Melton              | M10            |