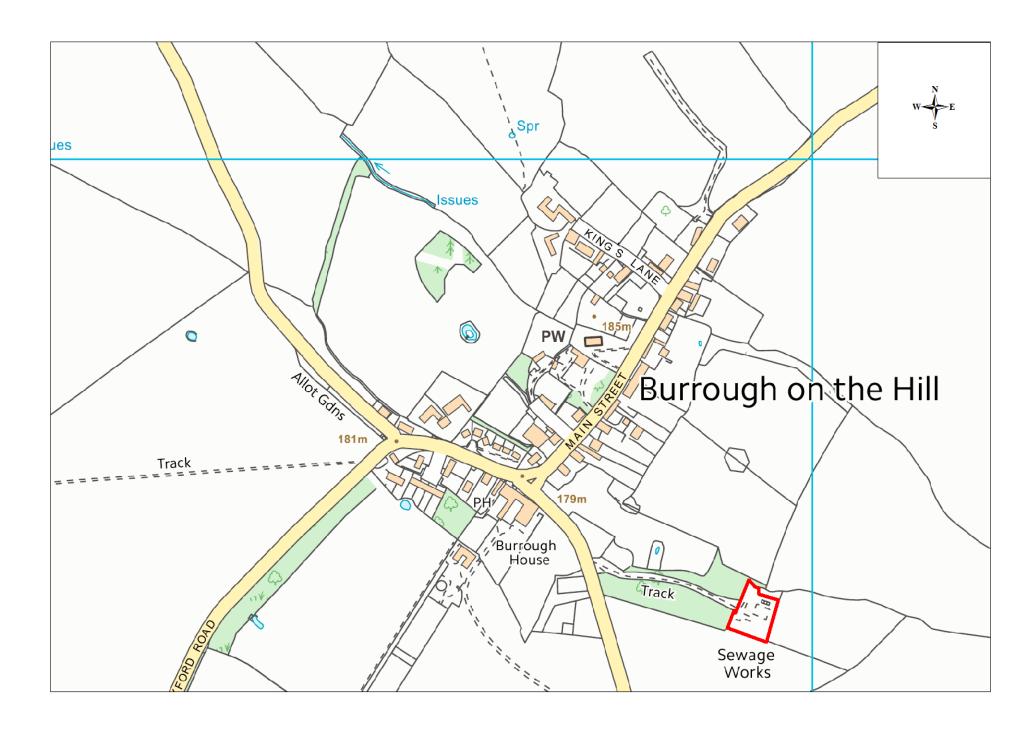

| Site | Name                     | Address                                | Operator              | District or Borough | Site Reference |
|------|--------------------------|----------------------------------------|-----------------------|---------------------|----------------|
| on t | rough<br>the Hill<br>STW | off Newbold Lane, Burrough on the Hill | Severn Trent<br>Water | Melton              | M5             |