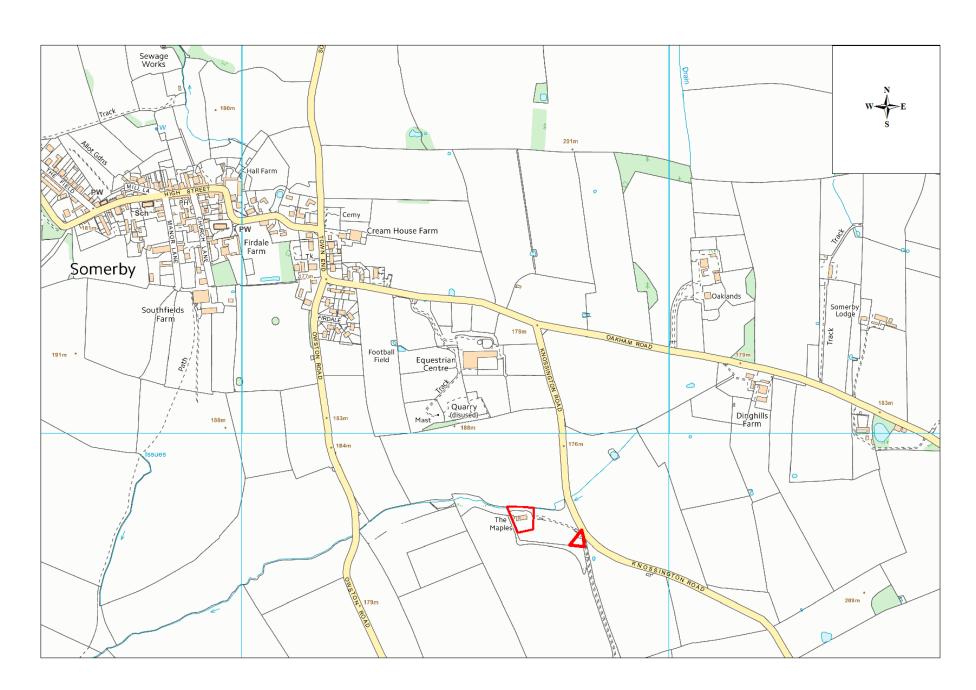

| Site Name                            | Address                                                                                                | Operator                | District or Borough | Site Reference |
|--------------------------------------|--------------------------------------------------------------------------------------------------------|-------------------------|---------------------|----------------|
| Knoss-<br>ington<br>Road,<br>Somerby | G C Stevens & Son, The Maples,<br>Knossington Rd, Somerby, Melton<br>Mowbray, Leicestershire, LE14 2QP | G C Stevens             | Melton              | M11 (west)     |
| Somerby<br>RHWS                      | Somerby Civic Amenity Site, Knossington Road, Somerby, Leicestershire                                  | Leics County<br>Council | Melton              | M22 (east)     |