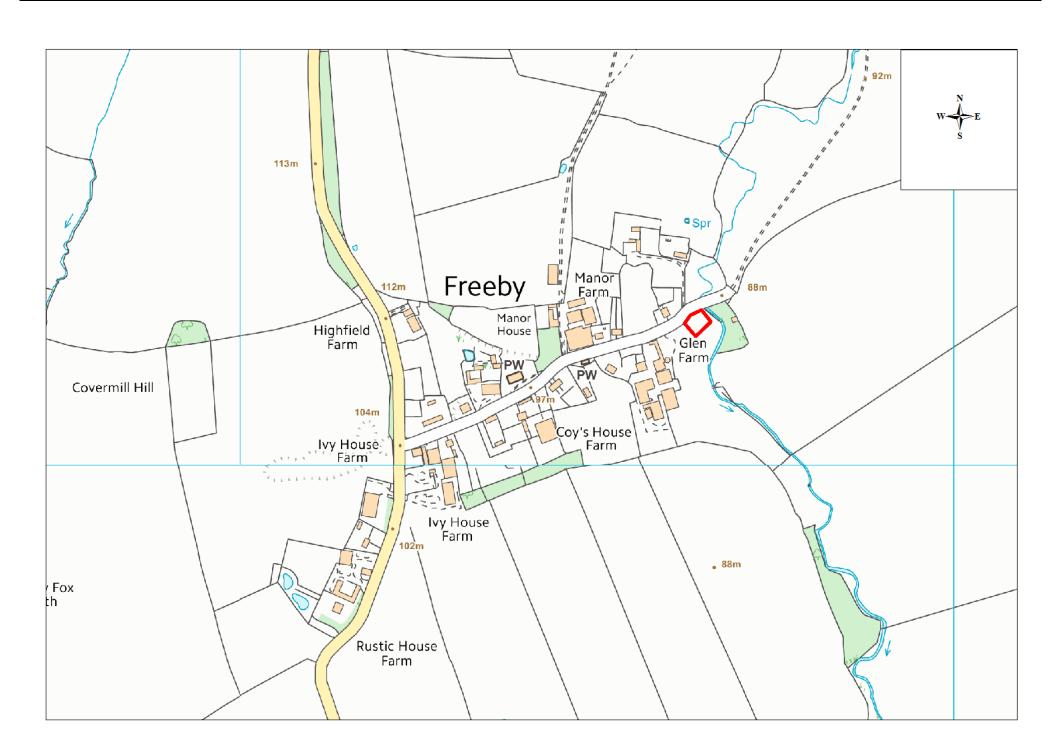

| Site Name     | Address                                          | Operator              | District or Borough | Site Reference |
|---------------|--------------------------------------------------|-----------------------|---------------------|----------------|
| Freeby<br>STW | Main Street, Freeby, Leicestershire, LE14<br>2RY | Severn Trent<br>Water | Melton              | M7             |