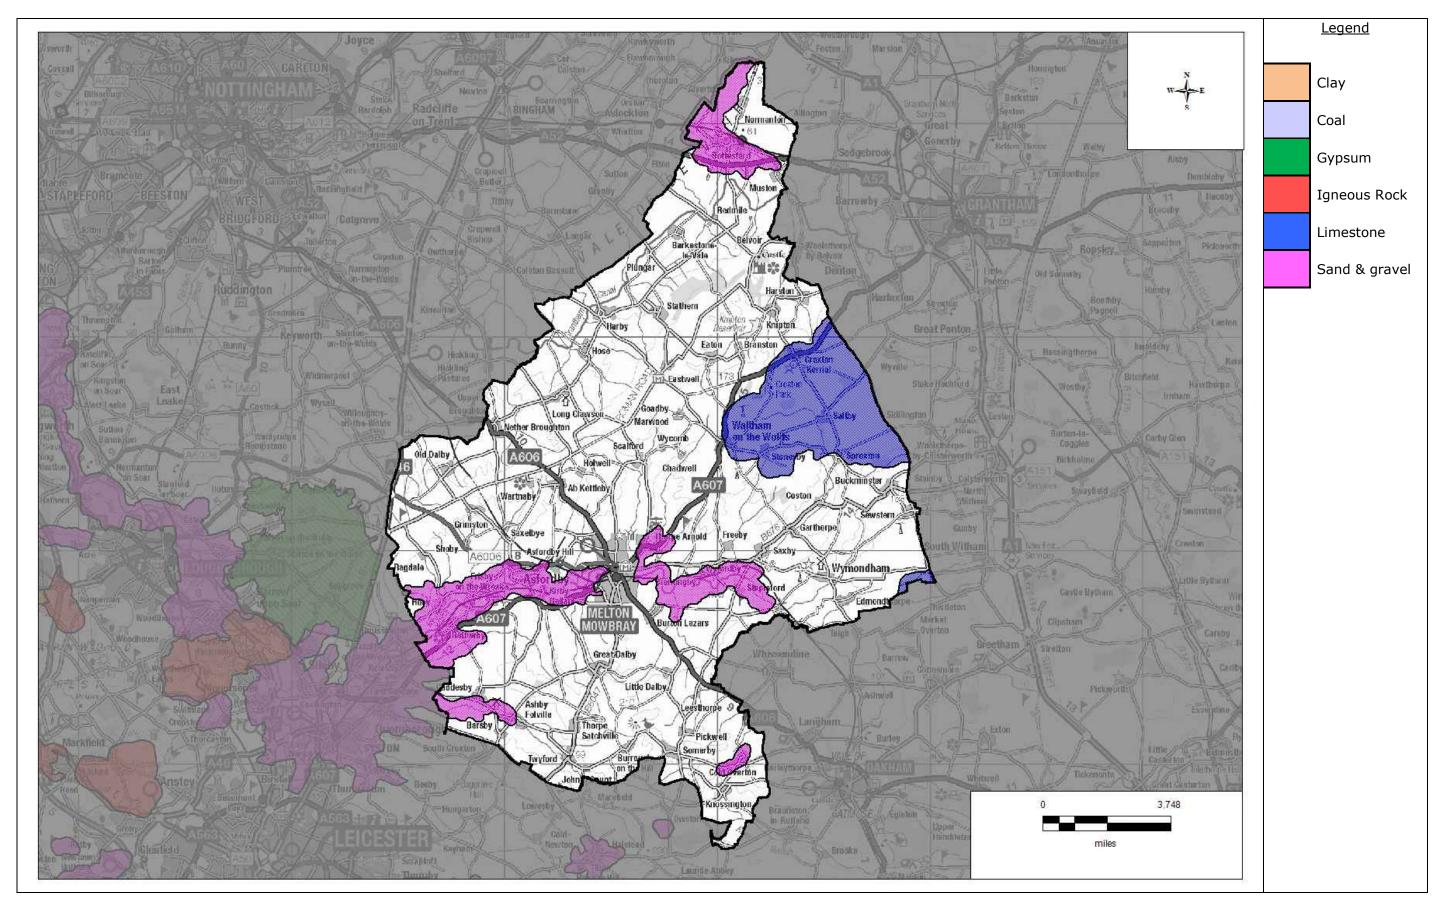

# Mineral Safeguarding

Leicestershire County Council

Figure M1: Areas of borough/district for mineral safeguarding, categorised by mineral type