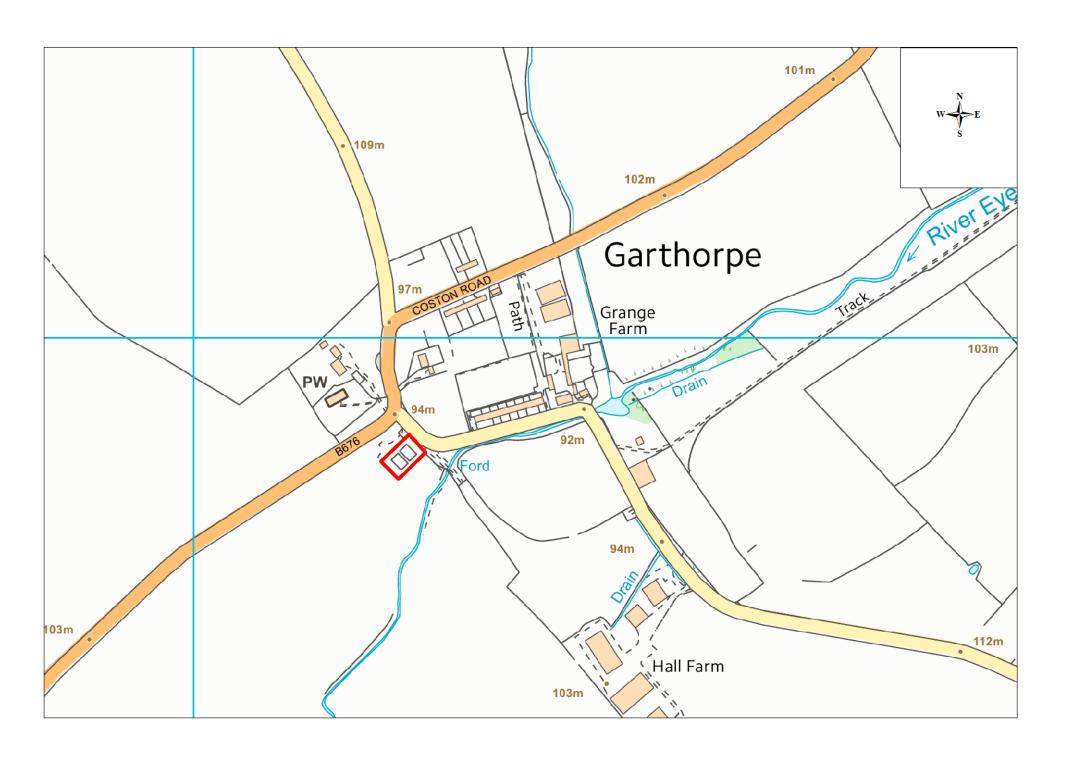

| Site Name        | Address                                                | Operator              | District or Borough | Site Reference |
|------------------|--------------------------------------------------------|-----------------------|---------------------|----------------|
| Garthorpe<br>STW | Wymondham Road, Garthorpe,<br>Leicestershire, LE14 2SJ | Severn Trent<br>Water | Melton              | M8             |