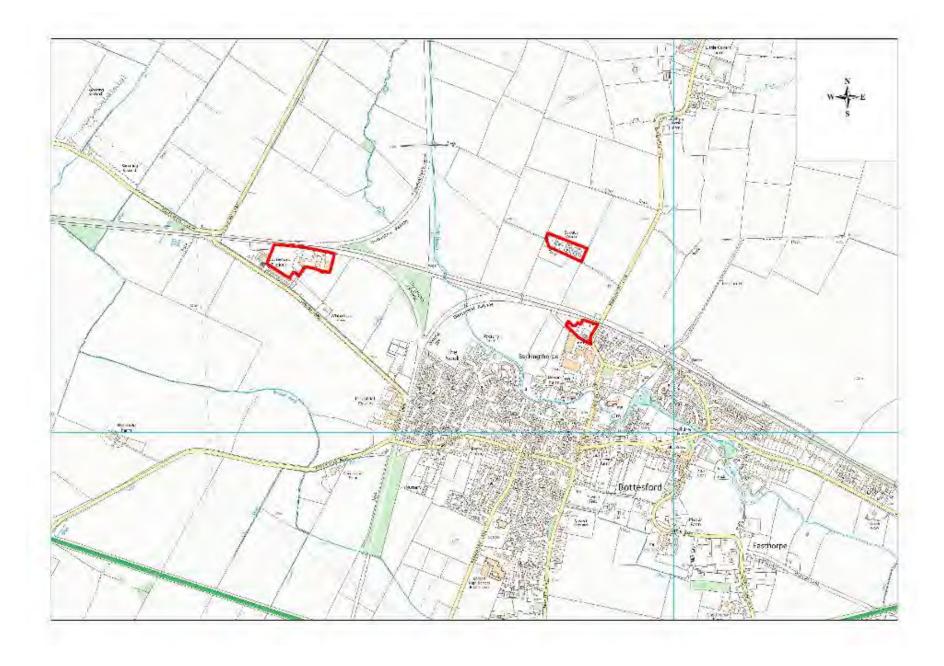

| Site Name                     | Address                                                                                               | Operator                | District or Borough | Site Reference |
|-------------------------------|-------------------------------------------------------------------------------------------------------|-------------------------|---------------------|----------------|
| Bottesford<br>RHWS            | Bottesford Civic Amenity Site, Normanton<br>Lane, Bottesford, Nottingham,<br>Leicestershire, NG13 0EL | Leics County<br>Council | Melton              | M2 (east)      |
| Bottesford<br>STW             | Normanton Lane, Bottesford, Nottingham,<br>Leicestershire, NG13 0EL                                   | Severn Trent<br>Water   | Melton              | M3 (north)     |
| Orston<br>Lane,<br>Bottesford | Acrelands, Orston Lane, Bottesford,<br>Nottingham, Leicestershire, NG13 0AU                           | Midland Skip Hire       | Melton              | M17 (west)     |

| Site Name       | Address                                                             | Operator              | District or Borough | Site Reference |
|-----------------|---------------------------------------------------------------------|-----------------------|---------------------|----------------|
| Branston<br>STW | Severn Trent Water Authority, Main Street, Branston, Leicestershire | Severn Trent<br>Water | Melton              | M4             |