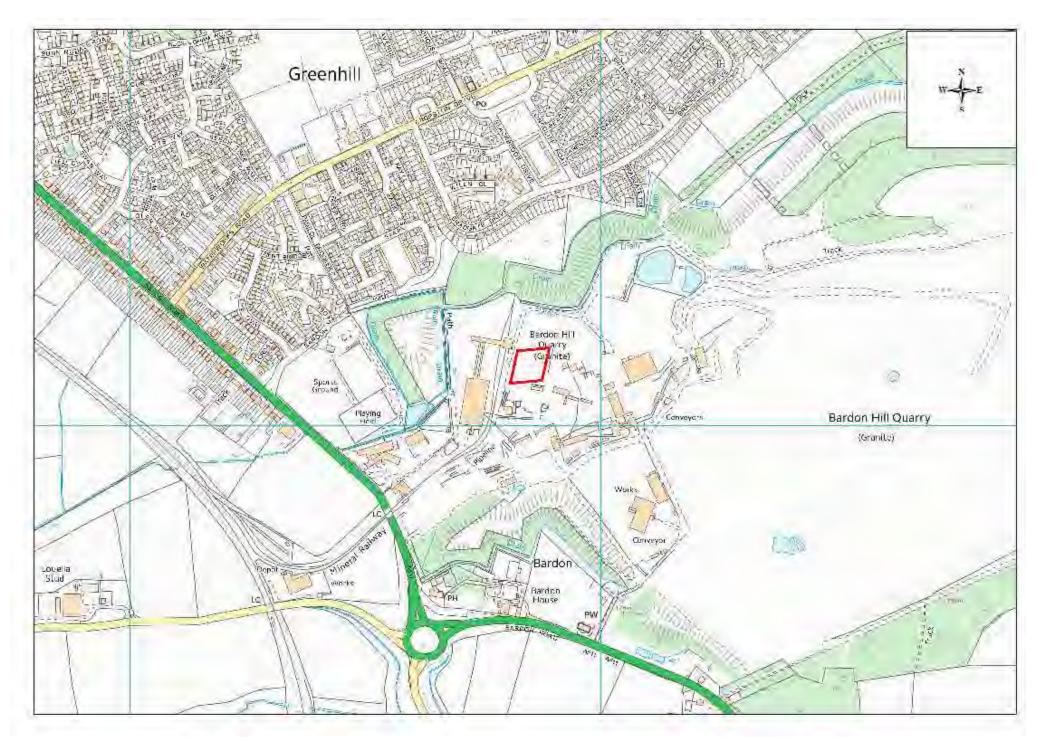

| Site Name        | Address                                            | Operator                | District or Borough       | Site Reference |
|------------------|----------------------------------------------------|-------------------------|---------------------------|----------------|
| Bardon<br>Quarry | Bardon Quarry, Bardon Road, Coalville,<br>LE67 1TL | Aggregate<br>Industries | North West Leicestershire | N28            |