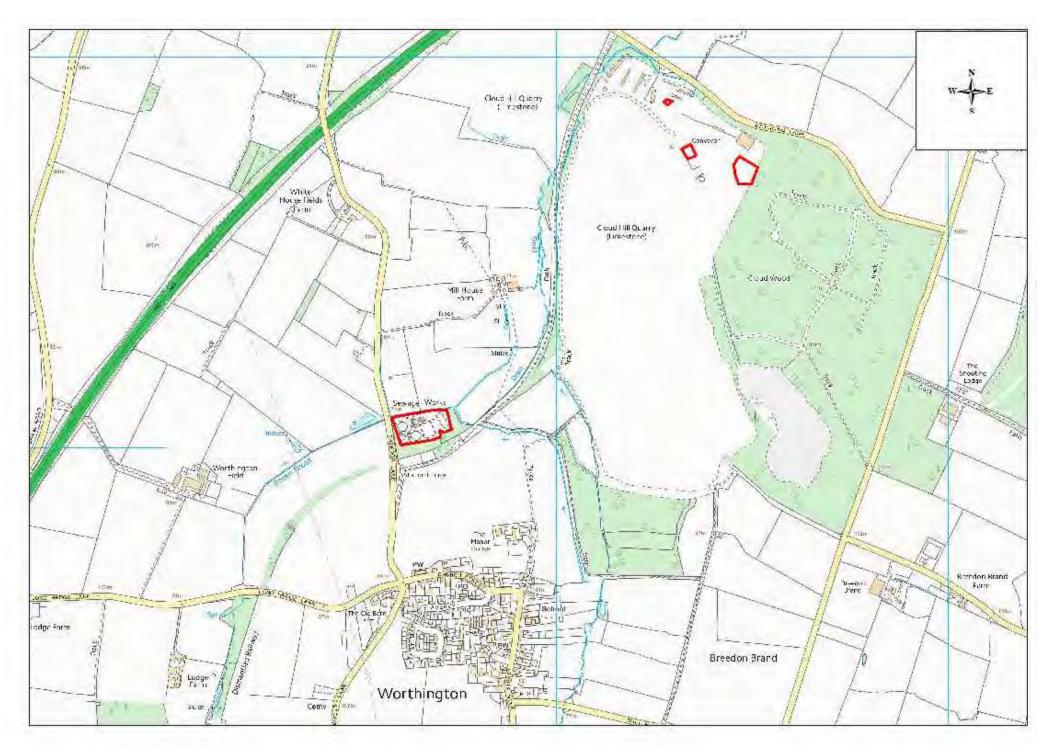

| Site Name            | Address                                                              | Operator              | District or Borough       | Site Reference |
|----------------------|----------------------------------------------------------------------|-----------------------|---------------------------|----------------|
| Worthing-<br>ton STW | Sewage works, Breedon Lane,<br>Worthington, Leicestershire, LE65 1RA | Severn Trent<br>Water | North West Leicestershire | N26 (west)     |
| Cloud Hill<br>Quarry | Cloud Hill Quarry, Stocking Lane, Breedon on the Hill                | Breedon<br>Aggregates | North West Leicestershire | N31            |