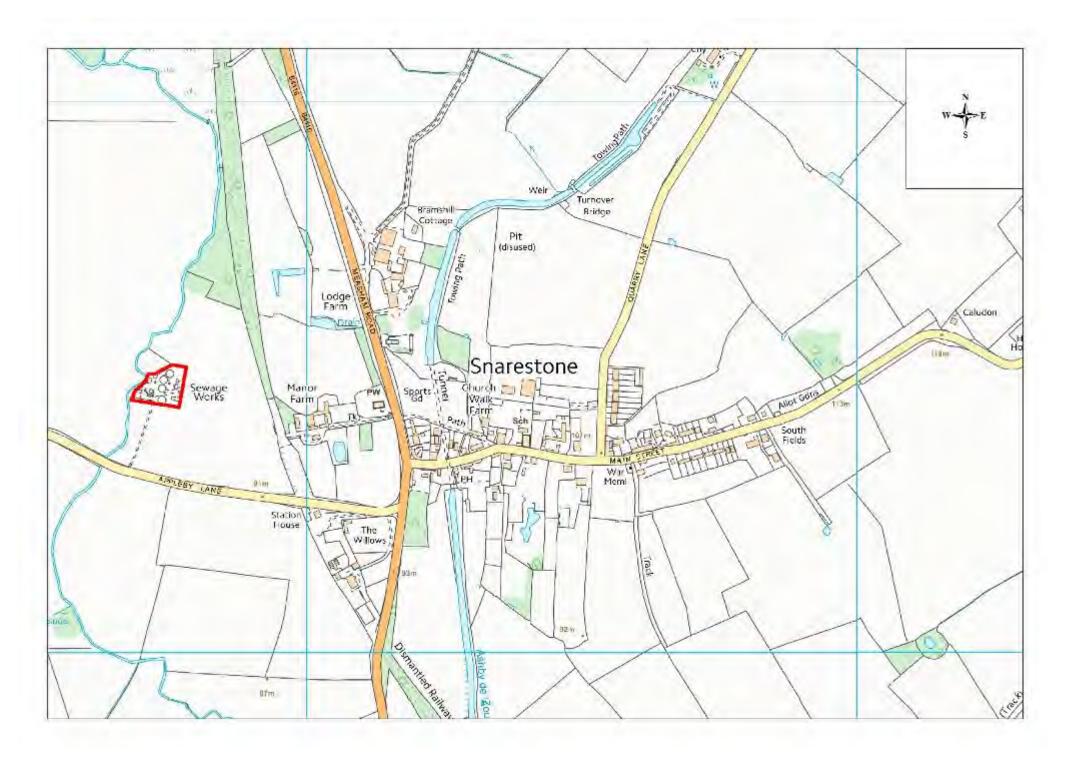

| Site Name         | Address                                         | Operator              | District or Borough       | Site Reference |
|-------------------|-------------------------------------------------|-----------------------|---------------------------|----------------|
| Snarestone<br>STW | Appleby Lane, Snarestone, Swadlincote, DE12 7BZ | Severn Trent<br>Water | North West Leicestershire | N18            |