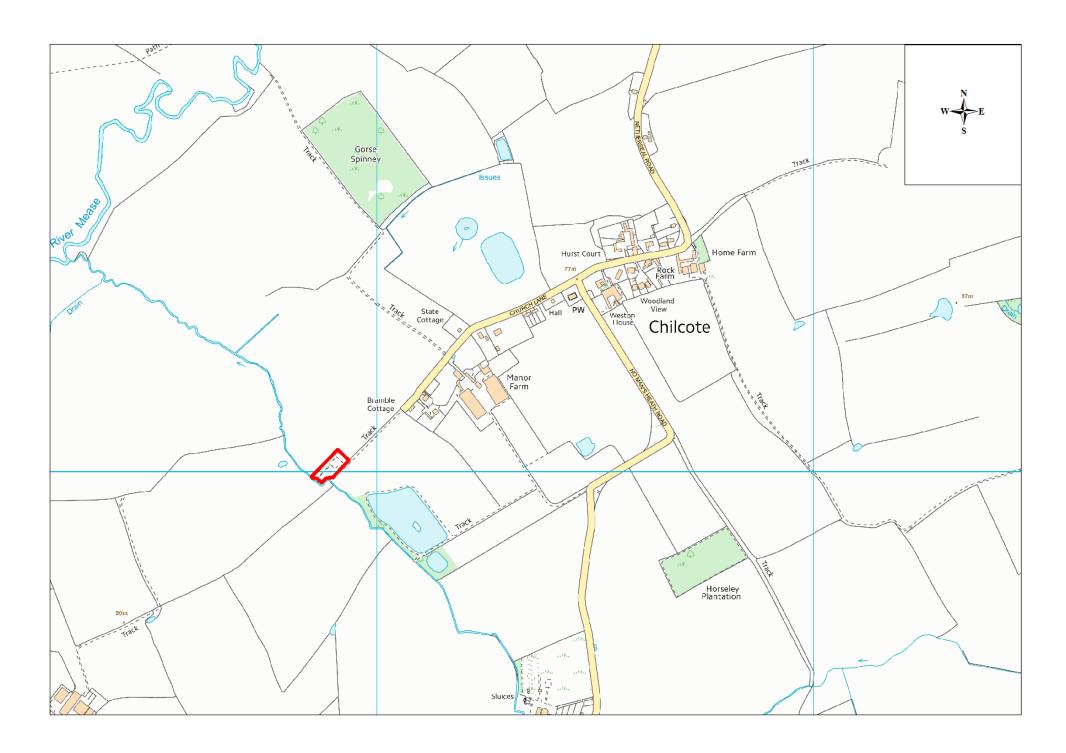

| Site Name       | Address                               | Operator              | District or Borough       | Site Reference |
|-----------------|---------------------------------------|-----------------------|---------------------------|----------------|
| Chilcote<br>STW | Church Lane, Chilcote, Leicestershire | Severn Trent<br>Water | North West Leicestershire | N5             |