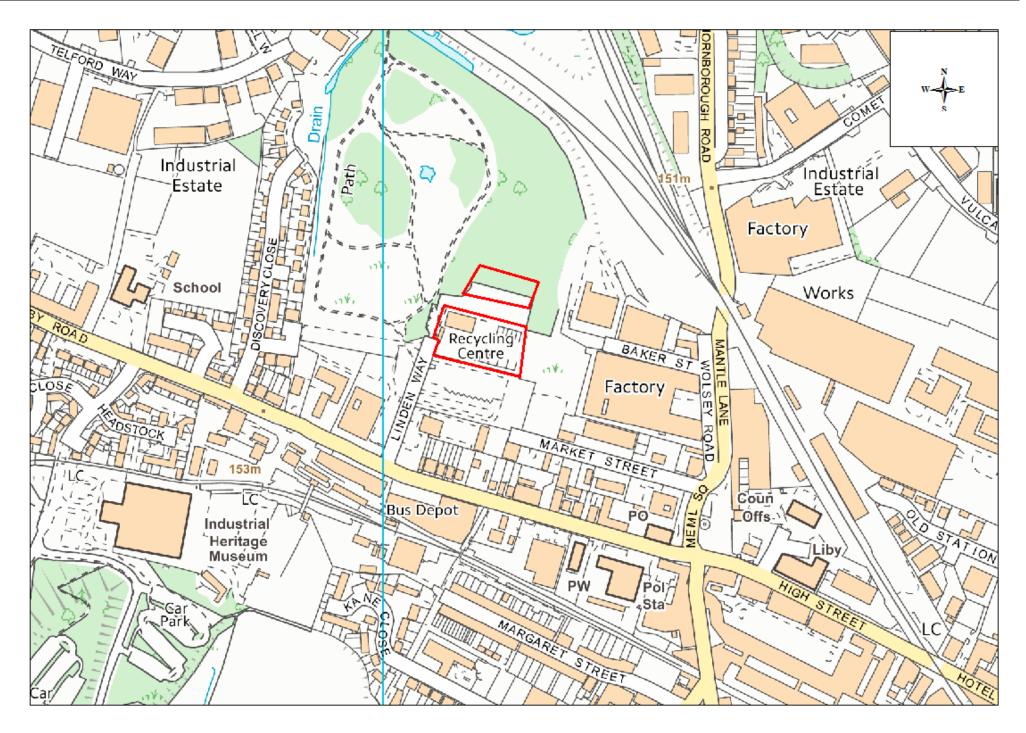

| Site Name                        | Address                                                                          | Operator                      | District or Borough       | Site Reference |
|----------------------------------|----------------------------------------------------------------------------------|-------------------------------|---------------------------|----------------|
| Coalville<br>RHWS                | Coalville Civic Amenity Site, Ashby Road,<br>Coalville, Leicestershire, LE67 3LE | Leics County<br>Council       | North West Leicestershire | N6 (south)     |
| Coalville<br>Transfer<br>Station | Coalville Transfer Station, Ashby Road,<br>Coalville, Leicestershire, LE67 3LE   | North West<br>Leicester-shire | North West Leicestershire | N29            |