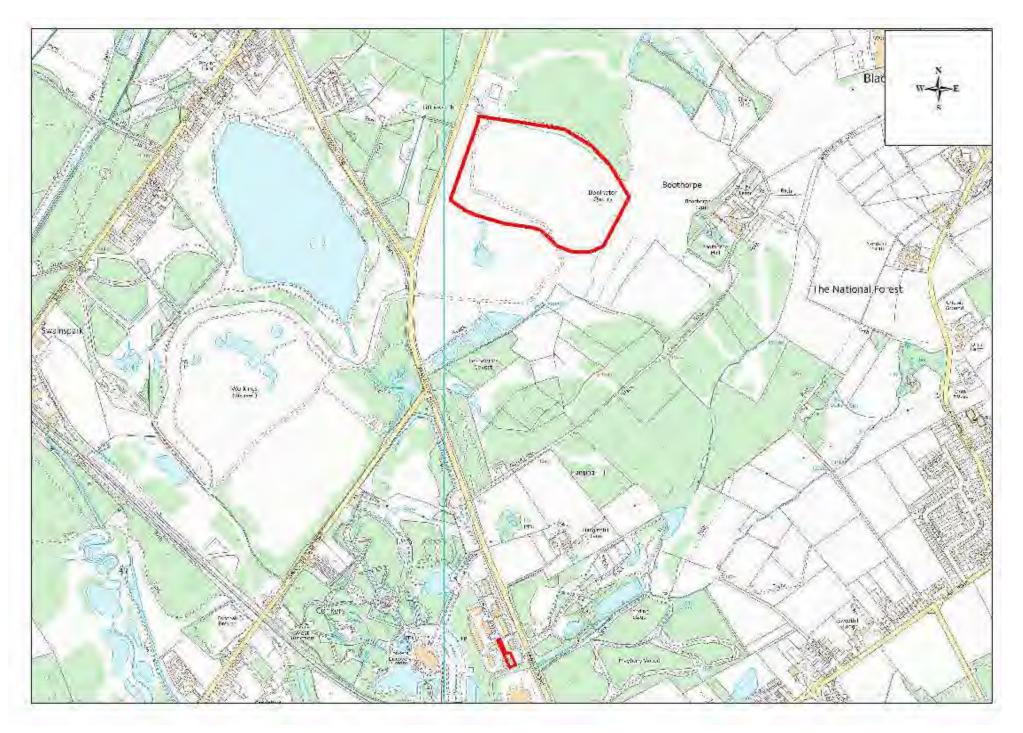

| Site Name     | Address                                                                               | Operator                | District or Borough       | Site Reference |
|---------------|---------------------------------------------------------------------------------------|-------------------------|---------------------------|----------------|
| Lount         | Lount Composting Site, Land at<br>Nottingham Road, Lount, Leicestershire,<br>LE65 1SD | SITA                    | North West Leicestershire | N13 (north)    |
| Lount<br>RHWS | Lount Civic Amenity Site, Nottingham Road, Lount, Leicestershire                      | Leics County<br>Council | North West Leicestershire | N14 (south)    |