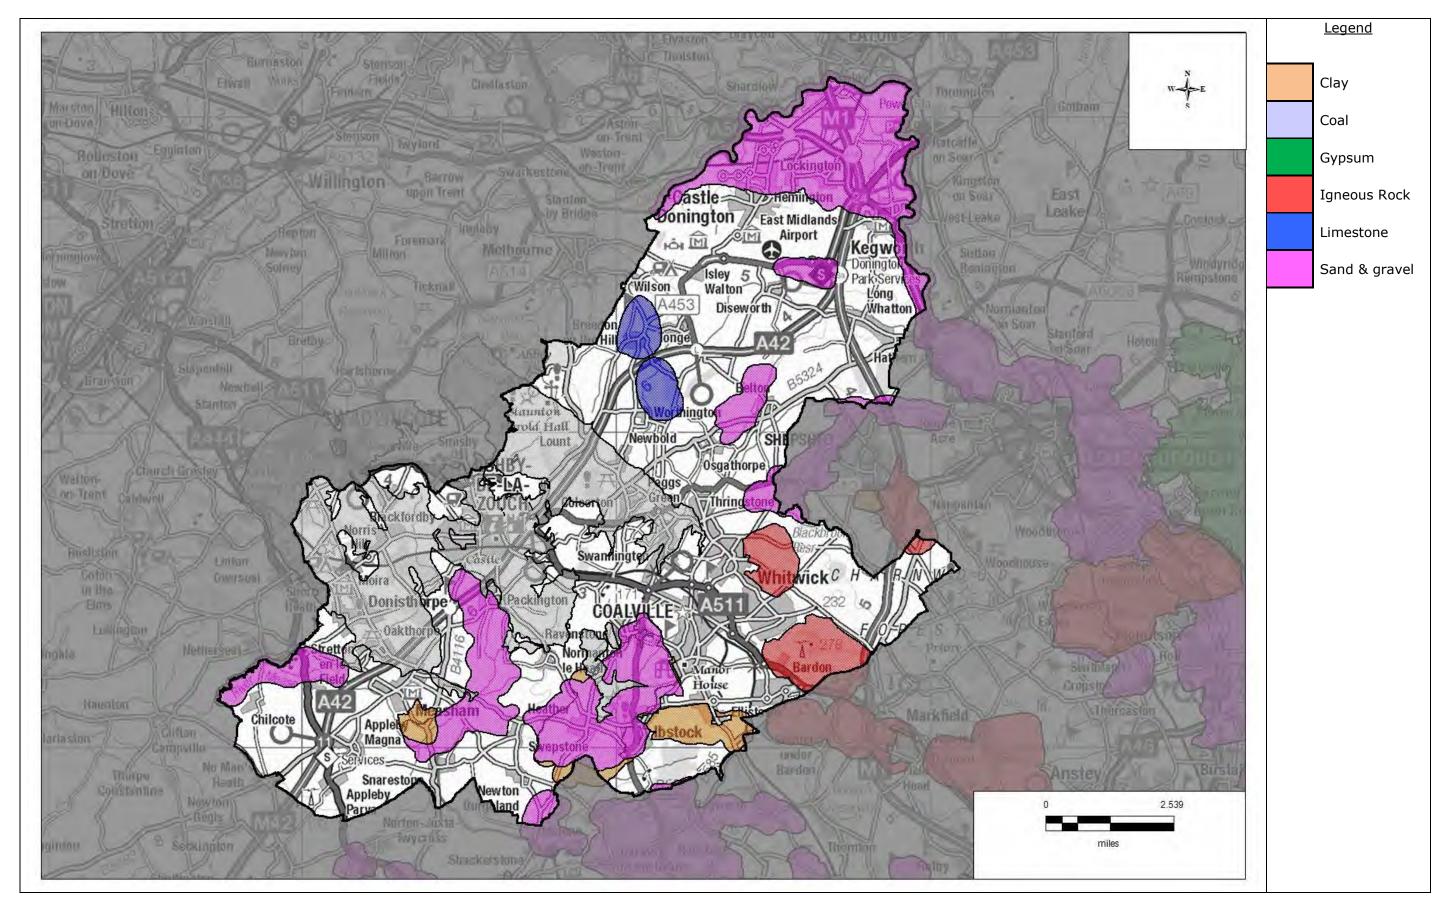

### Mineral Safeguarding

Leicestershire County Council

Figure N1: Areas of borough/district for mineral safeguarding, categorised by mineral type