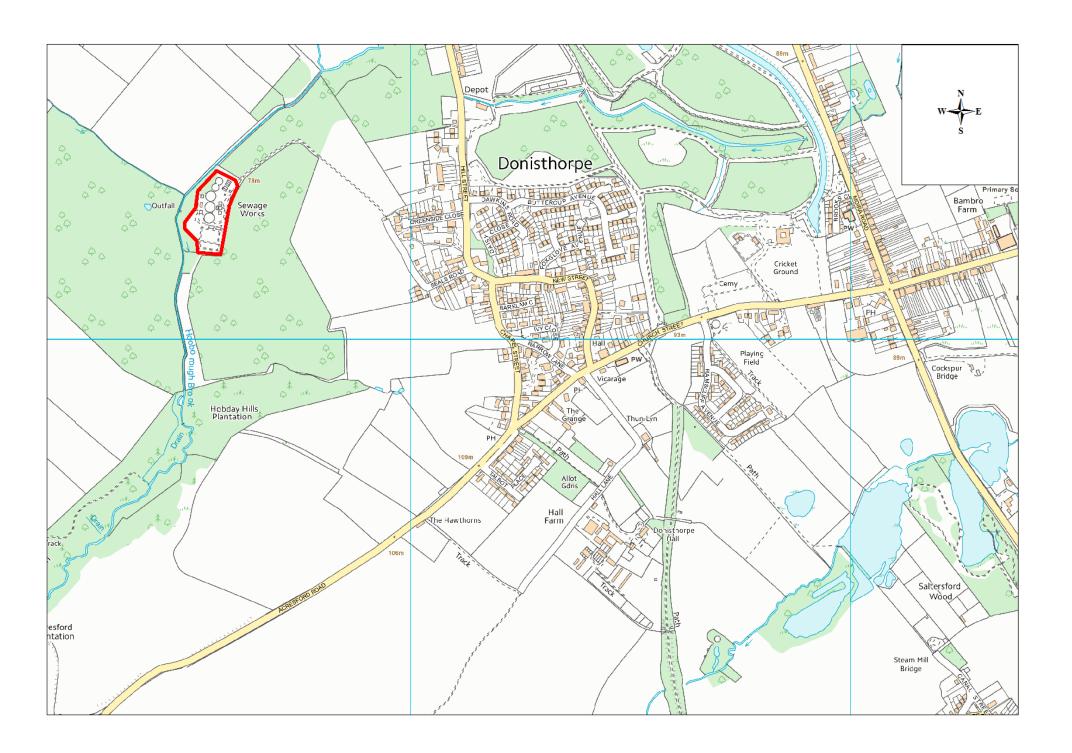

| Site Name            | Address                                                                | Operator              | District or Borough       | Site Reference |
|----------------------|------------------------------------------------------------------------|-----------------------|---------------------------|----------------|
| Donis-<br>thorpe STW | Off Seals Road, Greenside Close,<br>Donisthorpe, Swadlincote, DE12 7PR | Severn Trent<br>Water | North West Leicestershire | N7             |