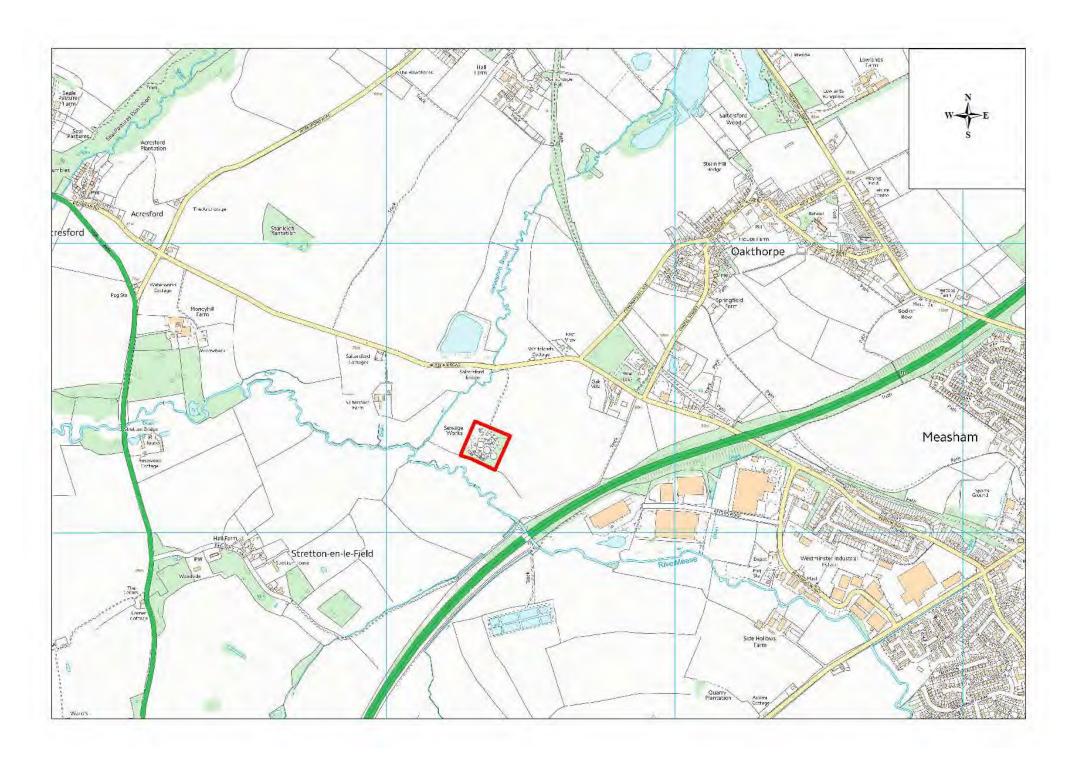

| Site Name      | Address                                                        | Operator              | District or Borough       | Site Reference |
|----------------|----------------------------------------------------------------|-----------------------|---------------------------|----------------|
| Measham<br>STW | Sewage Disposal Works, Burton Road,<br>Measham, Leicestershire | Severn Trent<br>Water | North West Leicestershire | N15            |