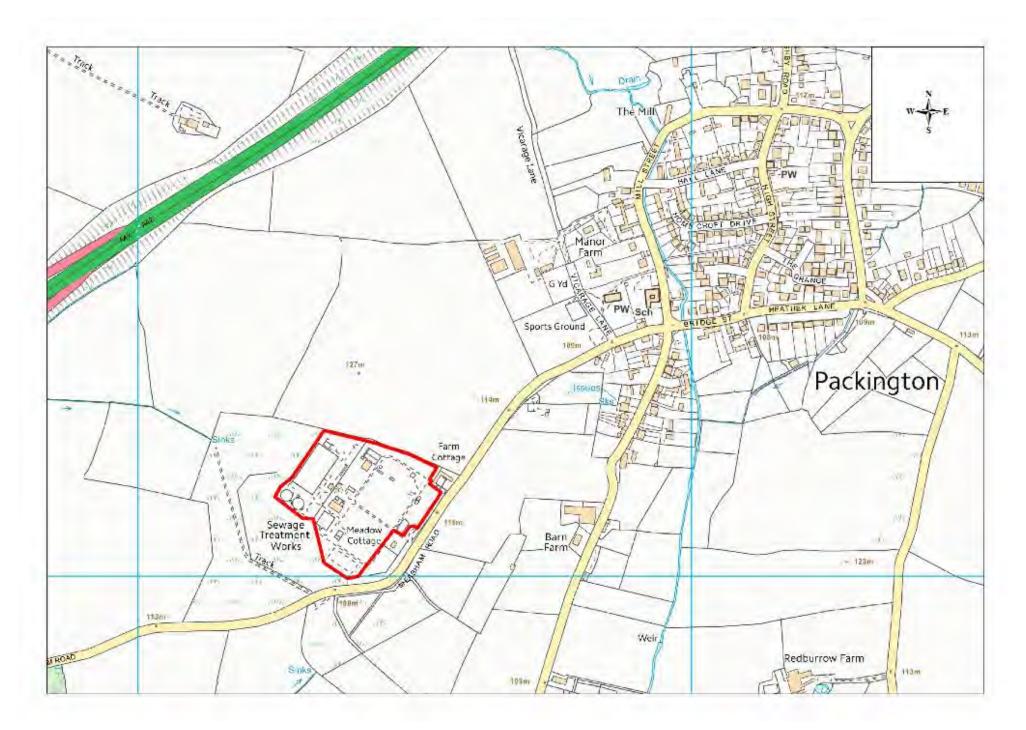

| Site Name         | Address                                                                           | Operator              | District or Borough       | Site Reference |
|-------------------|-----------------------------------------------------------------------------------|-----------------------|---------------------------|----------------|
| Packington<br>STW | Packington Sewage Works, Measham<br>Road, Packington, Leicestershire, LE65<br>1WQ | Severn Trent<br>Water | North West Leicestershire | N16            |