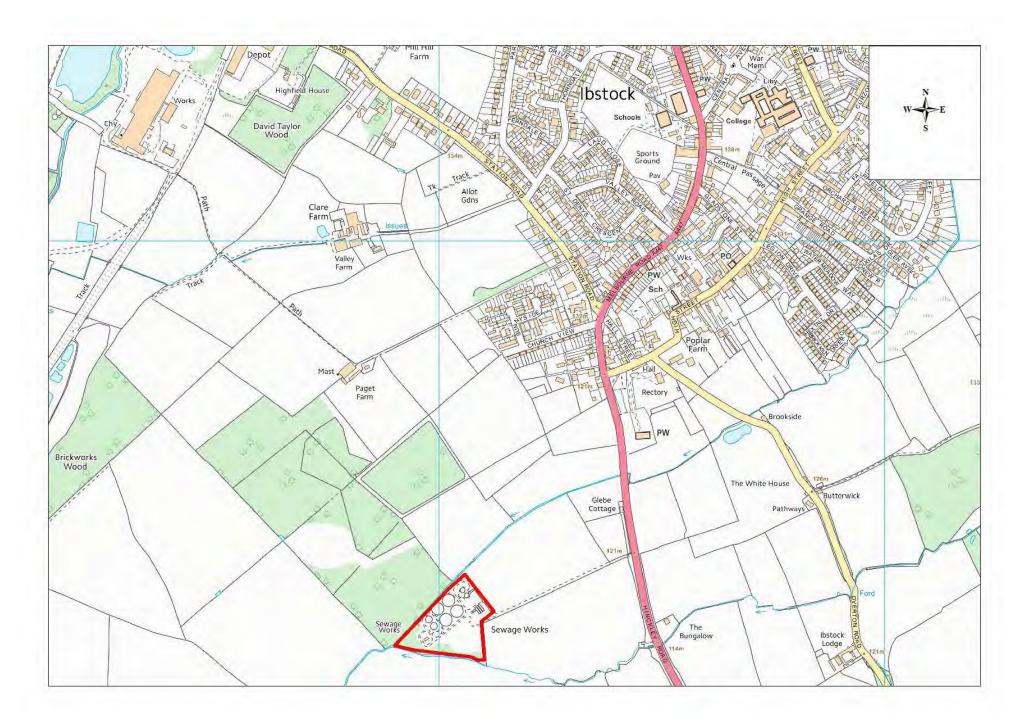

| Site Name      | Address                                                                                           | Operator              | District or Borough       | Site Reference |
|----------------|---------------------------------------------------------------------------------------------------|-----------------------|---------------------------|----------------|
| Ibstock<br>STW | Ibstock Sewage Treatment Works,<br>Hinckley Road, Ibstock, Coalville,<br>Leicestershire, LE67 6PB | Severn Trent<br>Water | North West Leicestershire | N9             |