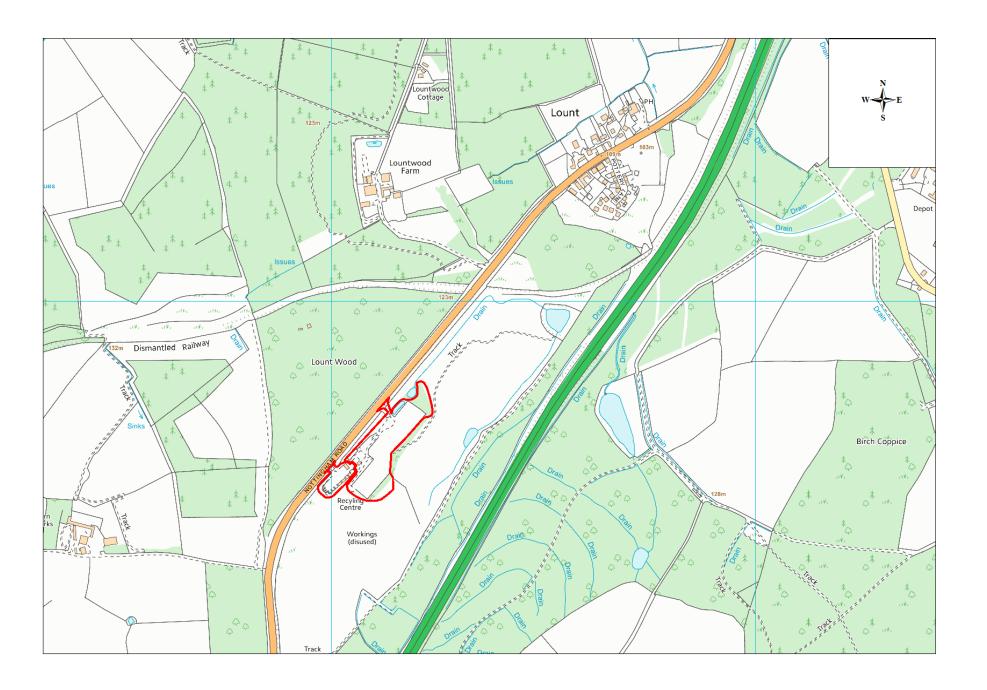

| Site Name     | Address                                                                               | Operator                | District or Borough       | Site Reference |
|---------------|---------------------------------------------------------------------------------------|-------------------------|---------------------------|----------------|
| Lount         | Lount Composting Site, Land at<br>Nottingham Road, Lount, Leicestershire,<br>LE65 1SD | SITA                    | North West Leicestershire | N13 (north)    |
| Lount<br>RHWS | Lount Civic Amenity Site, Nottingham Road, Lount, Leicestershire                      | Leics County<br>Council | North West Leicestershire | N14 (south)    |