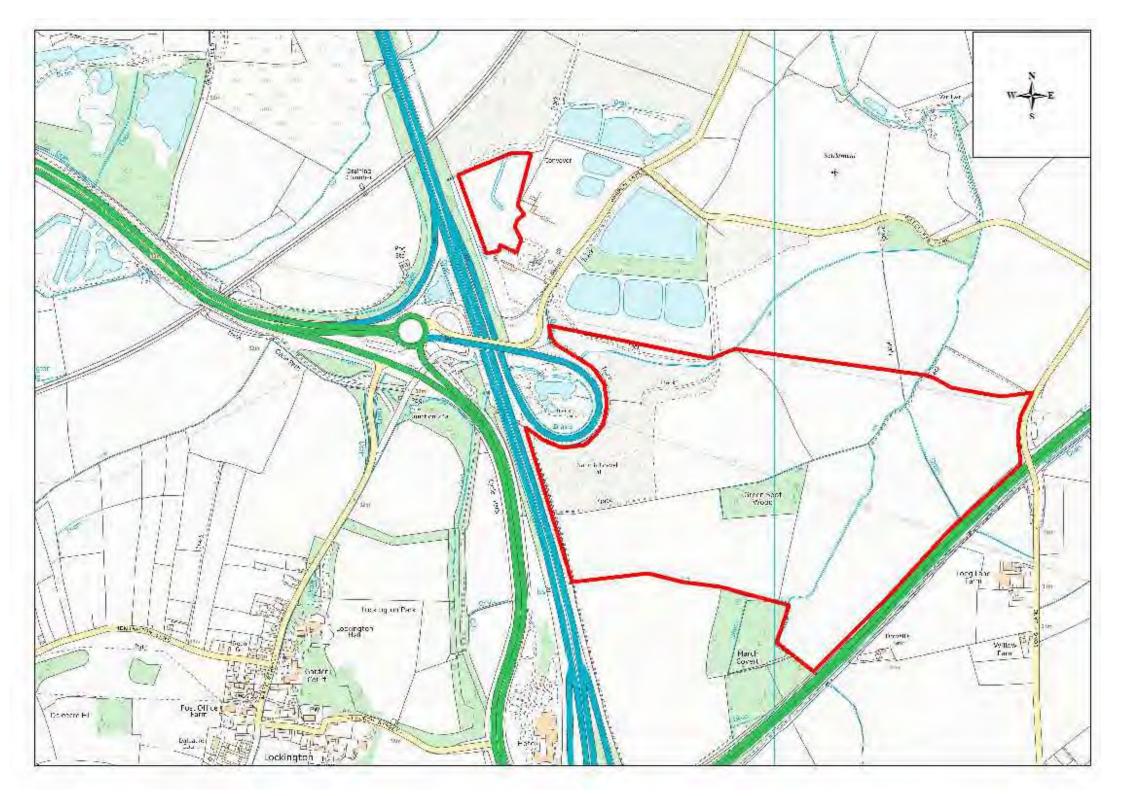

| Site Name                          | Address                                                                         | Operator              | District or Borough       | Site Reference |
|------------------------------------|---------------------------------------------------------------------------------|-----------------------|---------------------------|----------------|
| Castle<br>Donington<br>STW         | Castle Donington STW, Trent Lane, Castle<br>Donington, Leicestershire, DE74 2PN | Severn Trent<br>Water | North West Leicestershire | N4 (west)      |
| Trent Lane,<br>Castle<br>Donington | Veolia, Trent Lane, Castle Donington,<br>DE74 2NP                               | Veolia                | North West Leicestershire | N24 (east)     |

| Site Name            | Address                                                                 | Operator       | District or Borough       | Site Reference |
|----------------------|-------------------------------------------------------------------------|----------------|---------------------------|----------------|
| Lockington<br>Quarry | Lockington Quarry, Warren Lane,<br>Lockington, Leicestershire, DE74 2RG | Lafarge-Tarmac | North West Leicestershire | N11            |