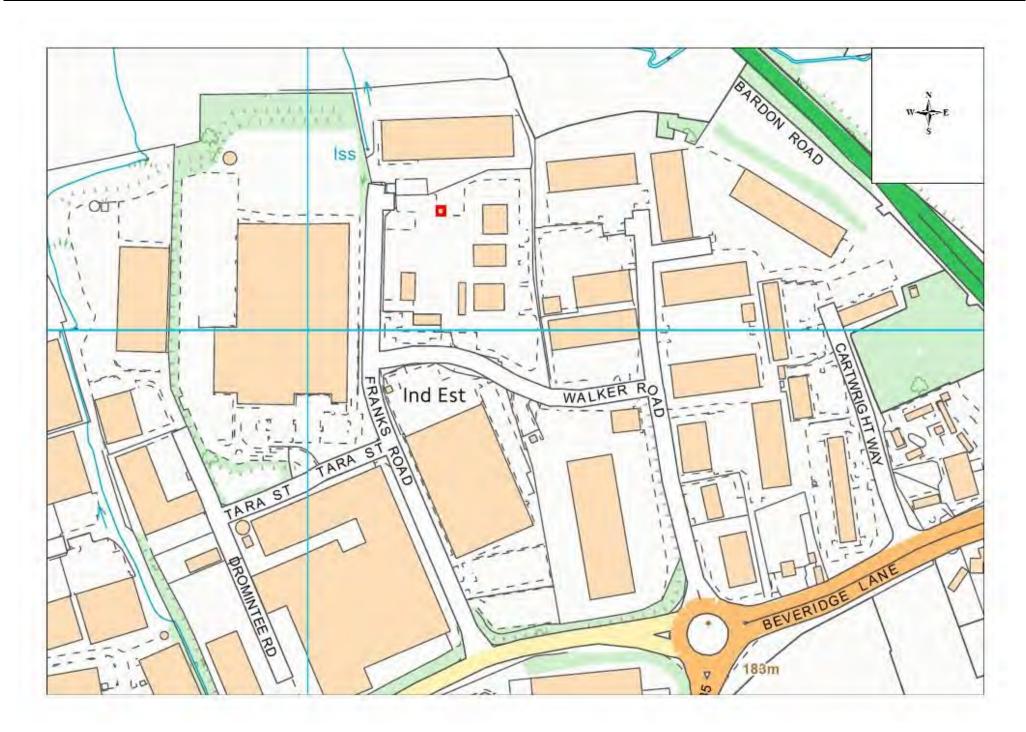

| Site Name                 | Address                                                                                | Operator     | District or Borough       | Site Reference |
|---------------------------|----------------------------------------------------------------------------------------|--------------|---------------------------|----------------|
| Walker<br>Road,<br>Bardon | Air Products Limited, Walker Road, Bardon<br>Hill, Coalville, Leicestershire, LE67 1TZ | Air Products | North West Leicestershire | N25            |