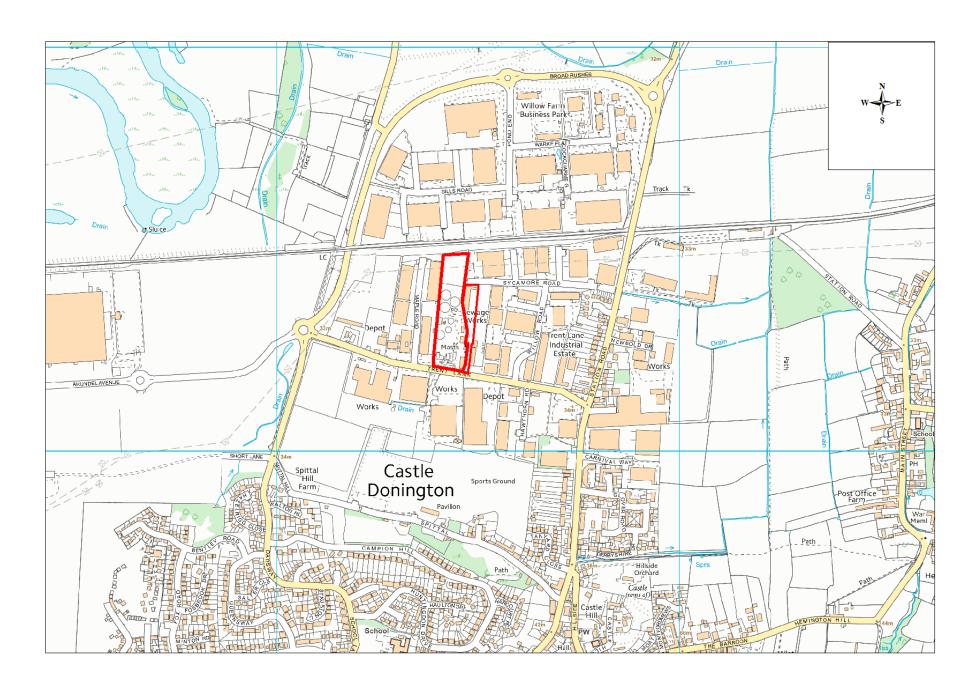

| Site Name                          | Address                                                                         | Operator              | District or Borough       | Site Reference |
|------------------------------------|---------------------------------------------------------------------------------|-----------------------|---------------------------|----------------|
| Castle<br>Donington<br>STW         | Castle Donington STW, Trent Lane, Castle<br>Donington, Leicestershire, DE74 2PN | Severn Trent<br>Water | North West Leicestershire | N4 (west)      |
| Trent Lane,<br>Castle<br>Donington | Veolia, Trent Lane, Castle Donington,<br>DE74 2NP                               | Veolia                | North West Leicestershire | N24 (east)     |