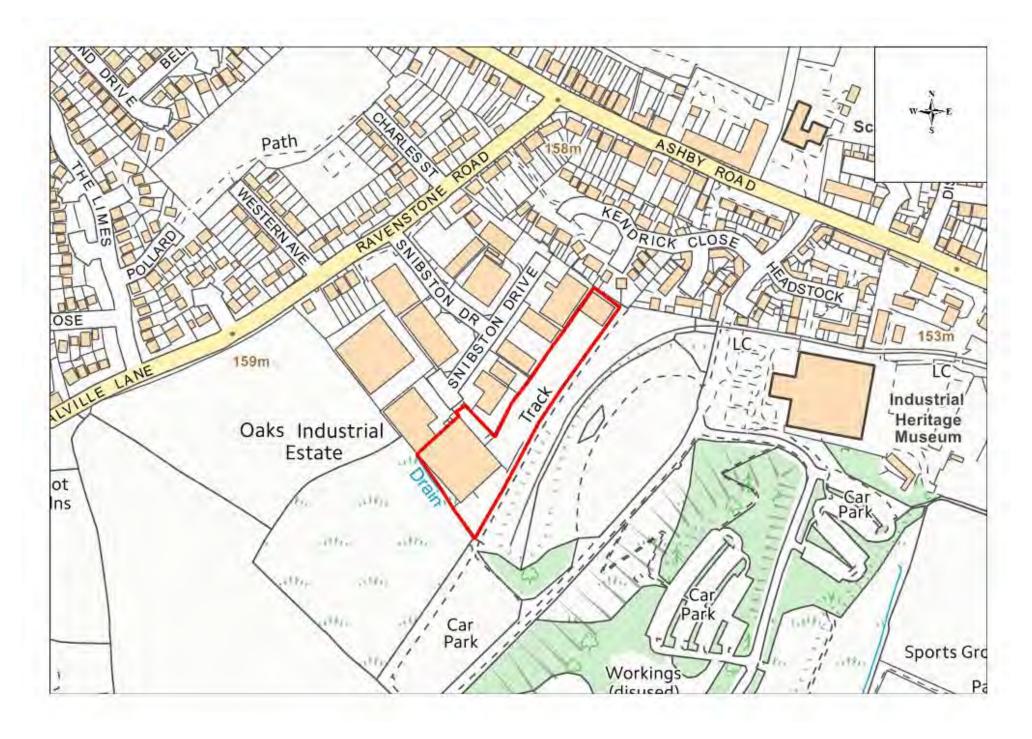

| Site Name                       | Address                                    | Operator | District or Borough       | Site Reference |
|---------------------------------|--------------------------------------------|----------|---------------------------|----------------|
| Snibston<br>Drive,<br>Coalville | Snibstone Drive, Coalville, Leicestershire | Biffa    | North West Leicestershire | N20            |