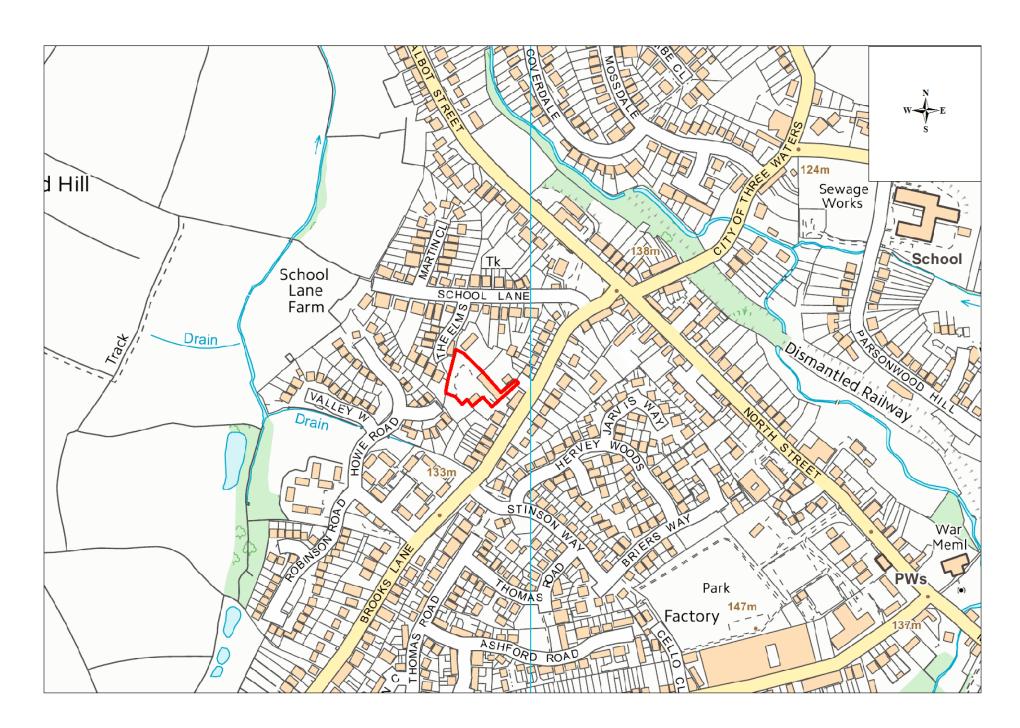

| Site Name                   | Address                                                           | Operator           | District or Borough       | Site Reference |
|-----------------------------|-------------------------------------------------------------------|--------------------|---------------------------|----------------|
| Brooks<br>Lane,<br>Whitwick | 40, Brooks Lane, Whitwick, Coalville,<br>Leicestershire, LE67 5DE | Toon and daughters | North West Leicestershire | N3             |