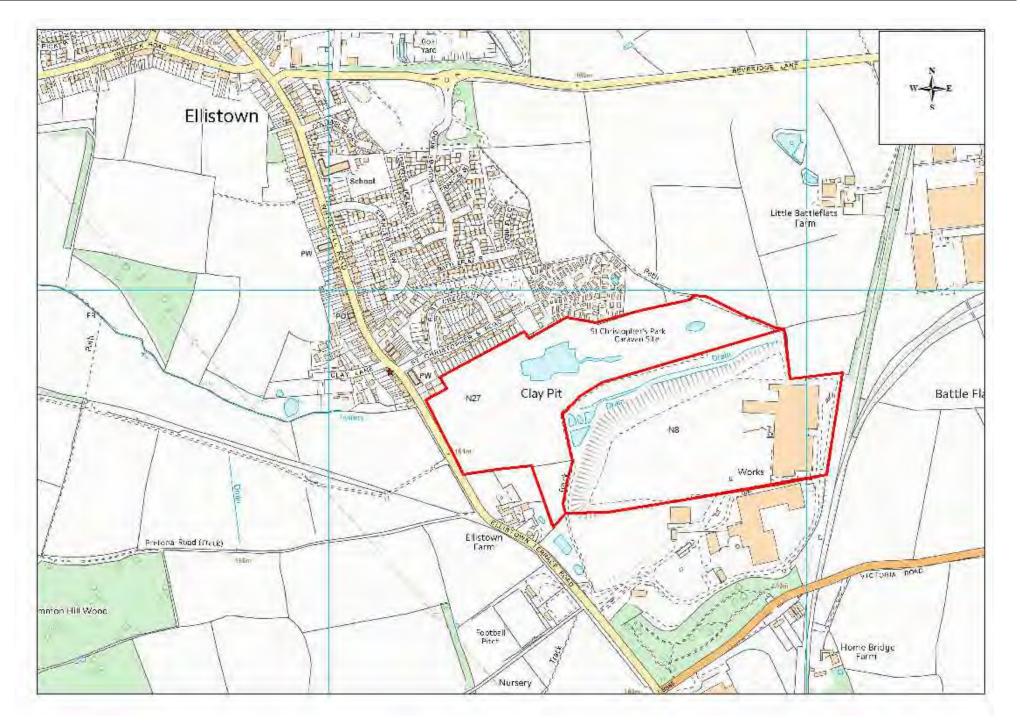

| Site Name               | Address                                                                        | Operator         | District or Borough       | Site Reference |
|-------------------------|--------------------------------------------------------------------------------|------------------|---------------------------|----------------|
| Ellistown<br>Concrete   | McCanns Ltd, Whitehill Road, Ellistown,<br>Coalville, Leicestershire, LE67 1ET | McCanns          | North West Leicestershire | N8             |
| Ellistown<br>Brickworks | Ibstock Brick,<br>Ellistown Brickworks, Whitehill Road,<br>Ellistown           | Mick George Ltd. | North West Leicestershire | N27            |