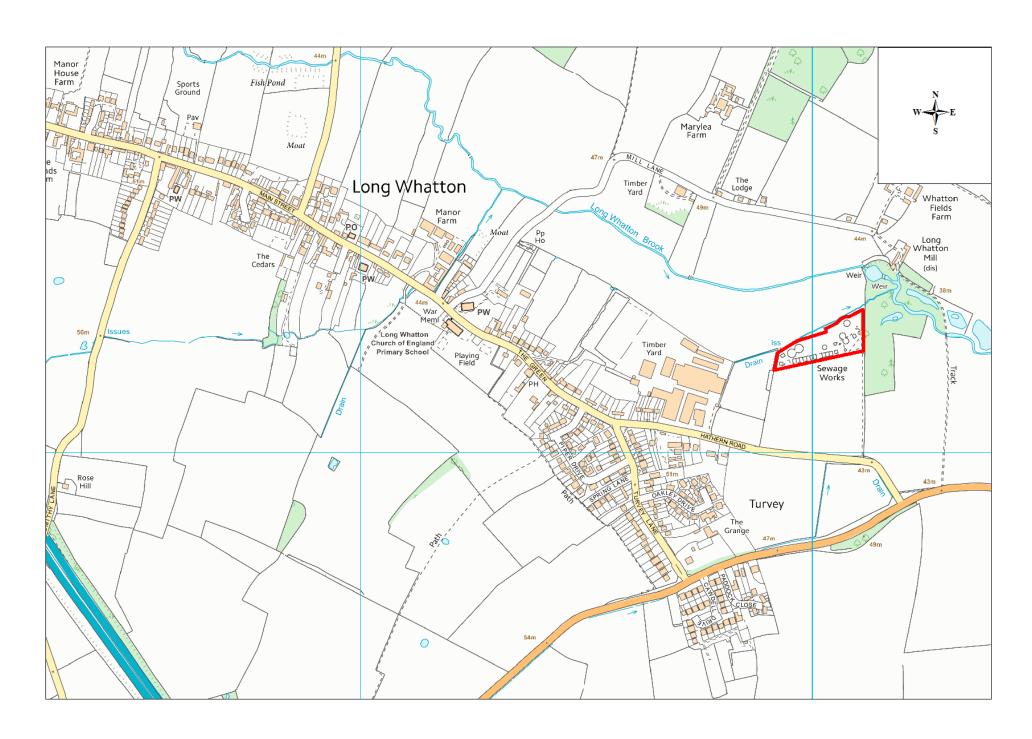

| Site Name              | Address                                       | Operator              | District or Borough       | Site Reference |
|------------------------|-----------------------------------------------|-----------------------|---------------------------|----------------|
| Long<br>Whatton<br>STW | Hathern Road, Long Whatton,<br>Leicestershire | Severn Trent<br>Water | North West Leicestershire | N12            |