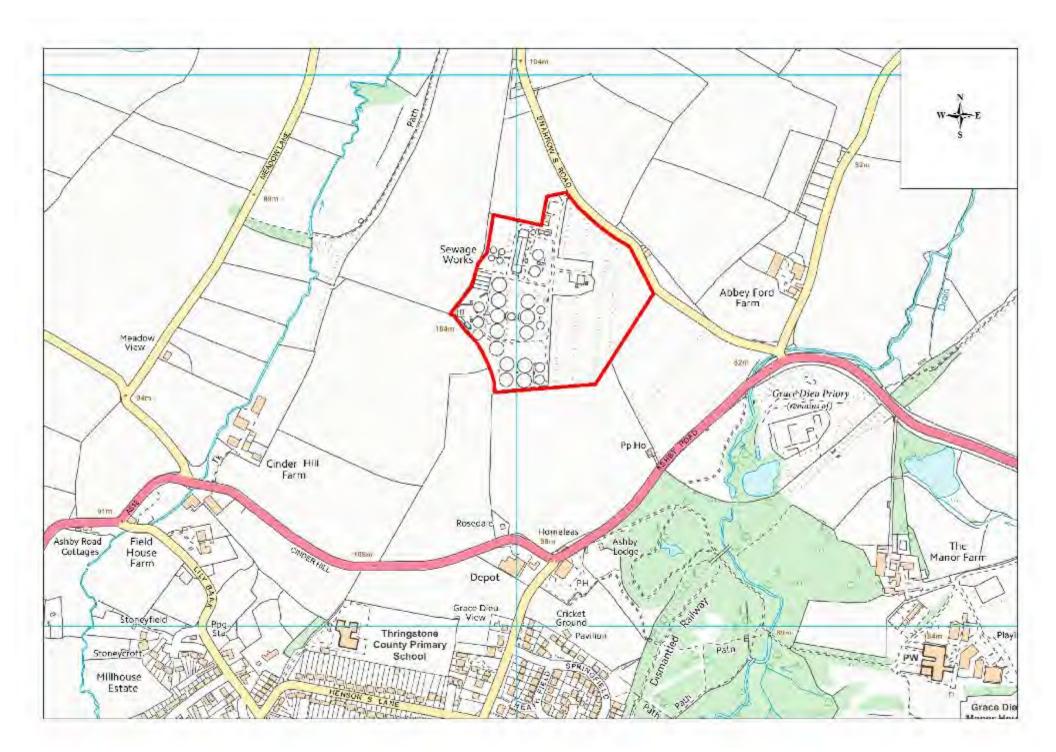

| Site Name            | Address                                                              | Operator              | District or Borough       | Site Reference |
|----------------------|----------------------------------------------------------------------|-----------------------|---------------------------|----------------|
| Worthing-<br>ton STW | Sewage works, Breedon Lane,<br>Worthington, Leicestershire, LE65 1RA | Severn Trent<br>Water | North West Leicestershire | N26 (west)     |
| Cloud Hill<br>Quarry | Cloud Hill Quarry, Stocking Lane, Breedon on the Hill                | Breedon<br>Aggregates | North West Leicestershire | N31            |