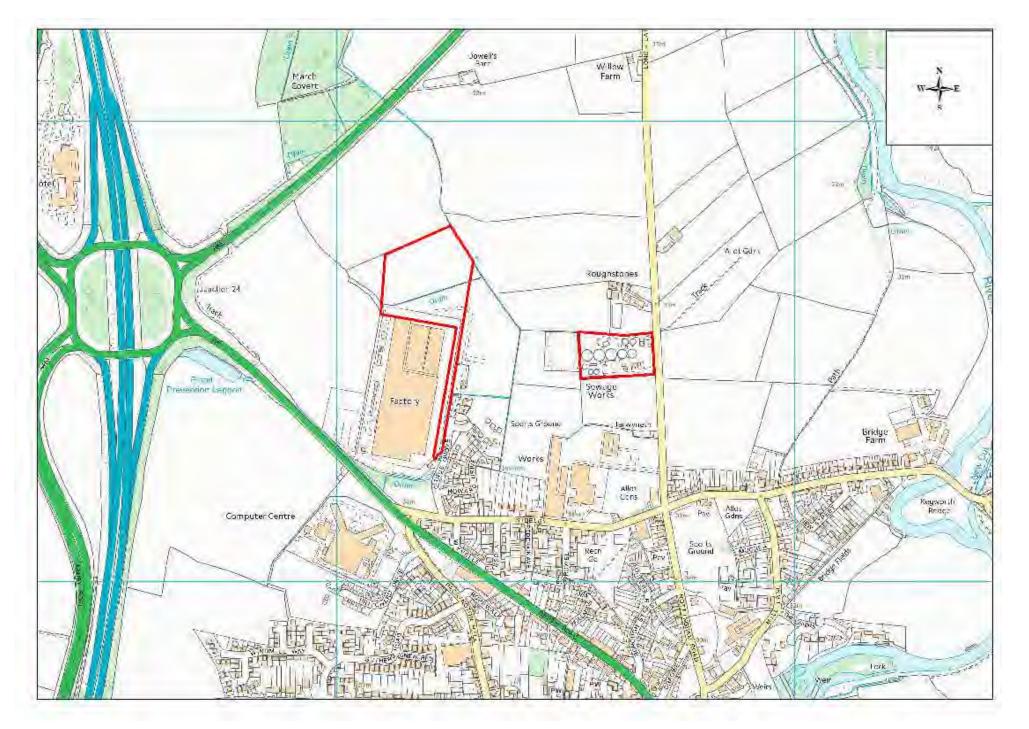

| Site Name               | Address                                                                        | Operator         | District or Borough       | Site Reference |
|-------------------------|--------------------------------------------------------------------------------|------------------|---------------------------|----------------|
| Ellistown<br>Concrete   | McCanns Ltd, Whitehill Road, Ellistown,<br>Coalville, Leicestershire, LE67 1ET | McCanns          | North West Leicestershire | N8             |
| Ellistown<br>Brickworks | Ibstock Brick,<br>Ellistown Brickworks, Whitehill Road,<br>Ellistown           | Mick George Ltd. | North West Leicestershire | N27            |