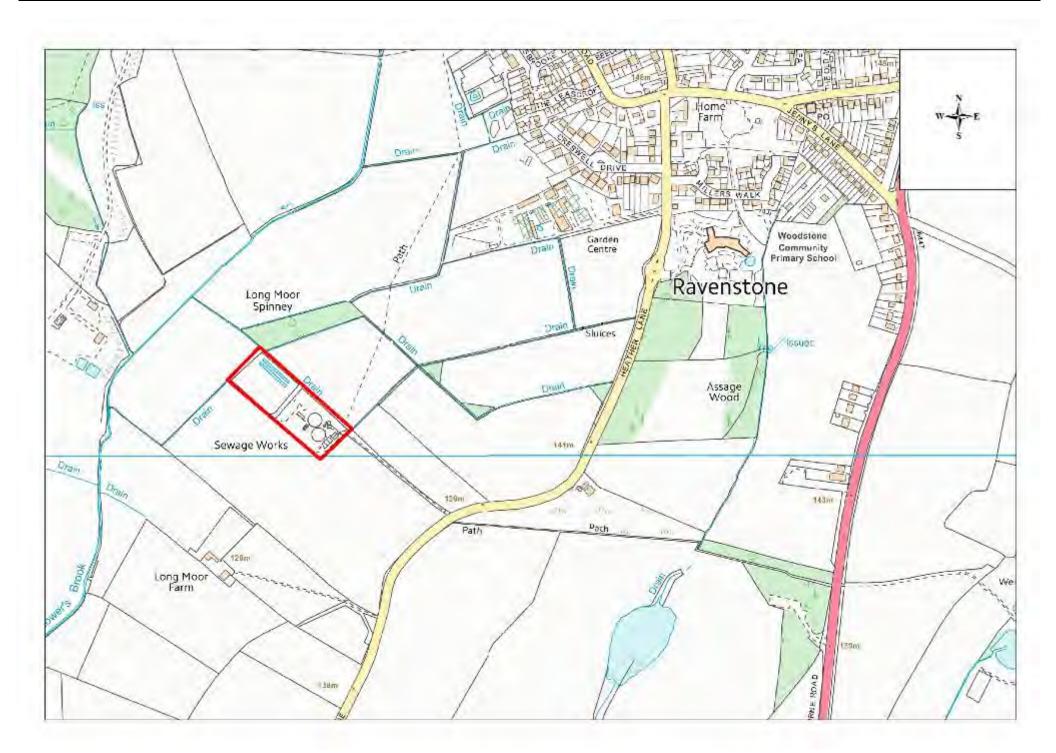

| Site Name         | Address                                               | Operator              | District or Borough       | Site Reference |
|-------------------|-------------------------------------------------------|-----------------------|---------------------------|----------------|
| Ravenstone<br>STW | Ravenstone STW, Heather Lane,<br>Ravenstone, LE67 2AH | Severn Trent<br>Water | North West Leicestershire | N17            |