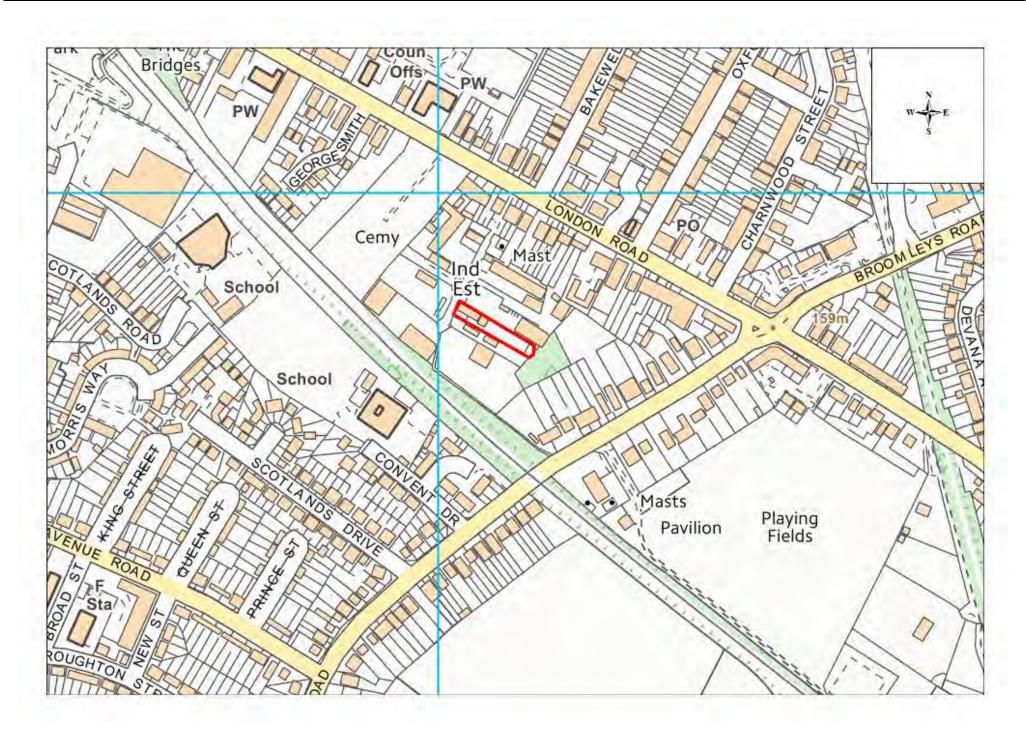

| Site Name  | Address                                  | Operator      | District or Borough       | Site Reference |
|------------|------------------------------------------|---------------|---------------------------|----------------|
| The        | Vellam Metals, H B House The Scotlands   |               |                           |                |
| Scotlands, | Industrial Estate, London Rd, Coalville, | Vellam Metals | North West Leicestershire | N23            |
| Coalville  | Leicestershire LE67 3JJ                  |               |                           |                |