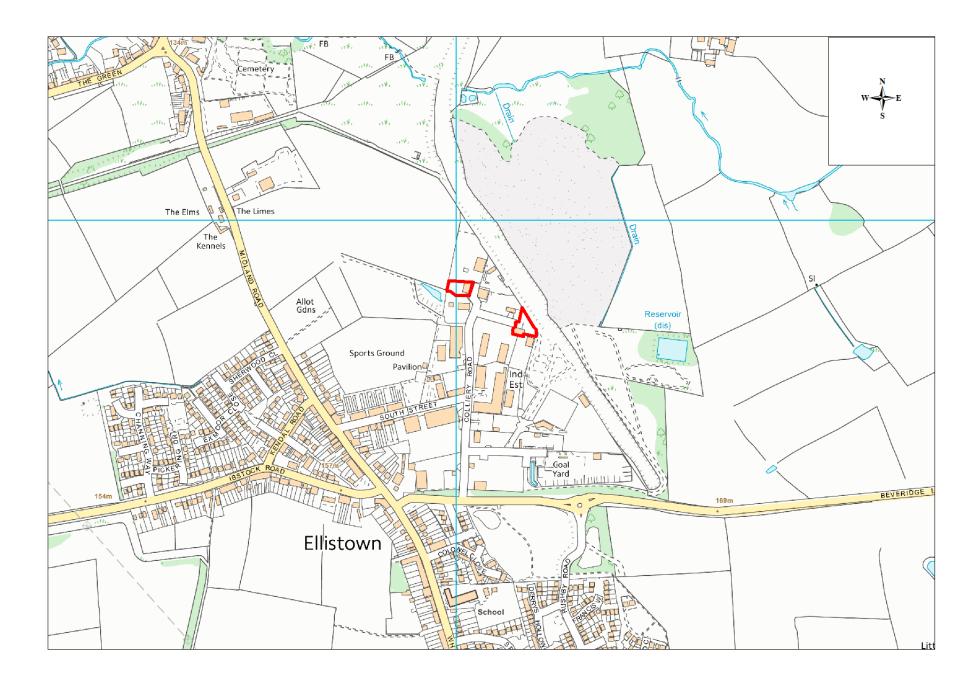

| Site Name               | Address                                                                        | Operator         | District or Borough       | Site Reference |
|-------------------------|--------------------------------------------------------------------------------|------------------|---------------------------|----------------|
| Ellistown<br>Concrete   | McCanns Ltd, Whitehill Road, Ellistown,<br>Coalville, Leicestershire, LE67 1ET | McCanns          | North West Leicestershire | N8             |
| Ellistown<br>Brickworks | Ibstock Brick,<br>Ellistown Brickworks, Whitehill Road,<br>Ellistown           | Mick George Ltd. | North West Leicestershire | N27            |