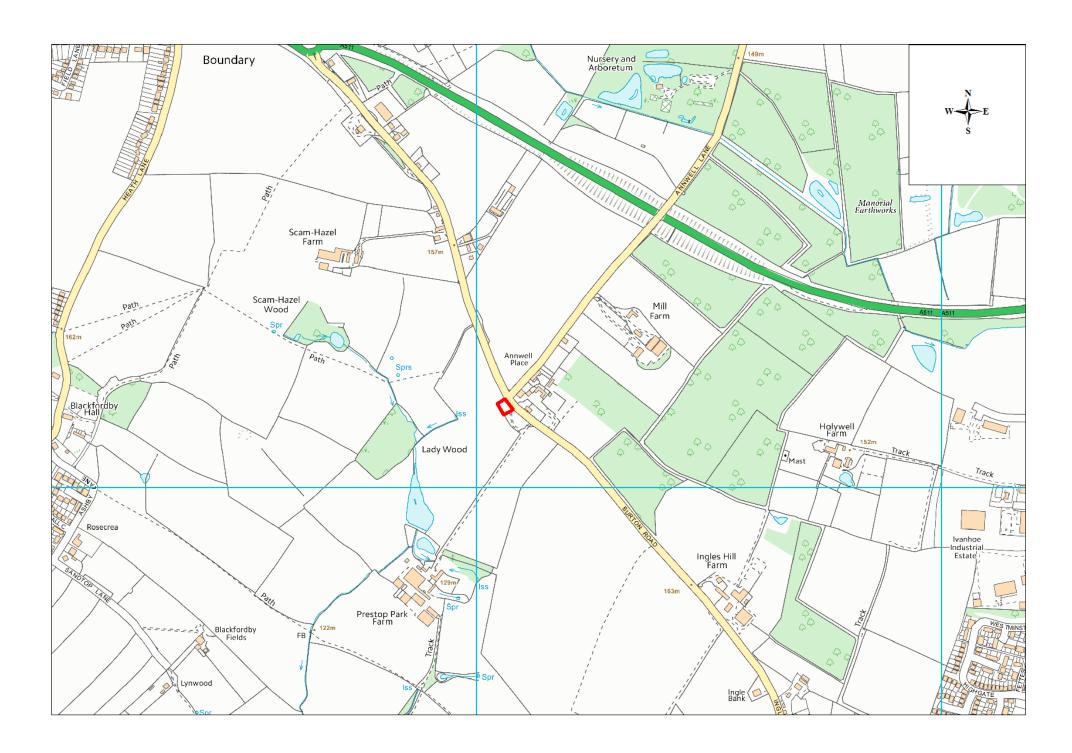

| Site Name           | Address                                                                        | Operator              | District or Borough       | Site Reference |
|---------------------|--------------------------------------------------------------------------------|-----------------------|---------------------------|----------------|
| Anwell<br>Place STW | Annwell Place STW, Burton Road, Ashby<br>De La Zouch, Leicestershire, LE65 2TF | Severn Trent<br>Water | North West Leicestershire | N2             |