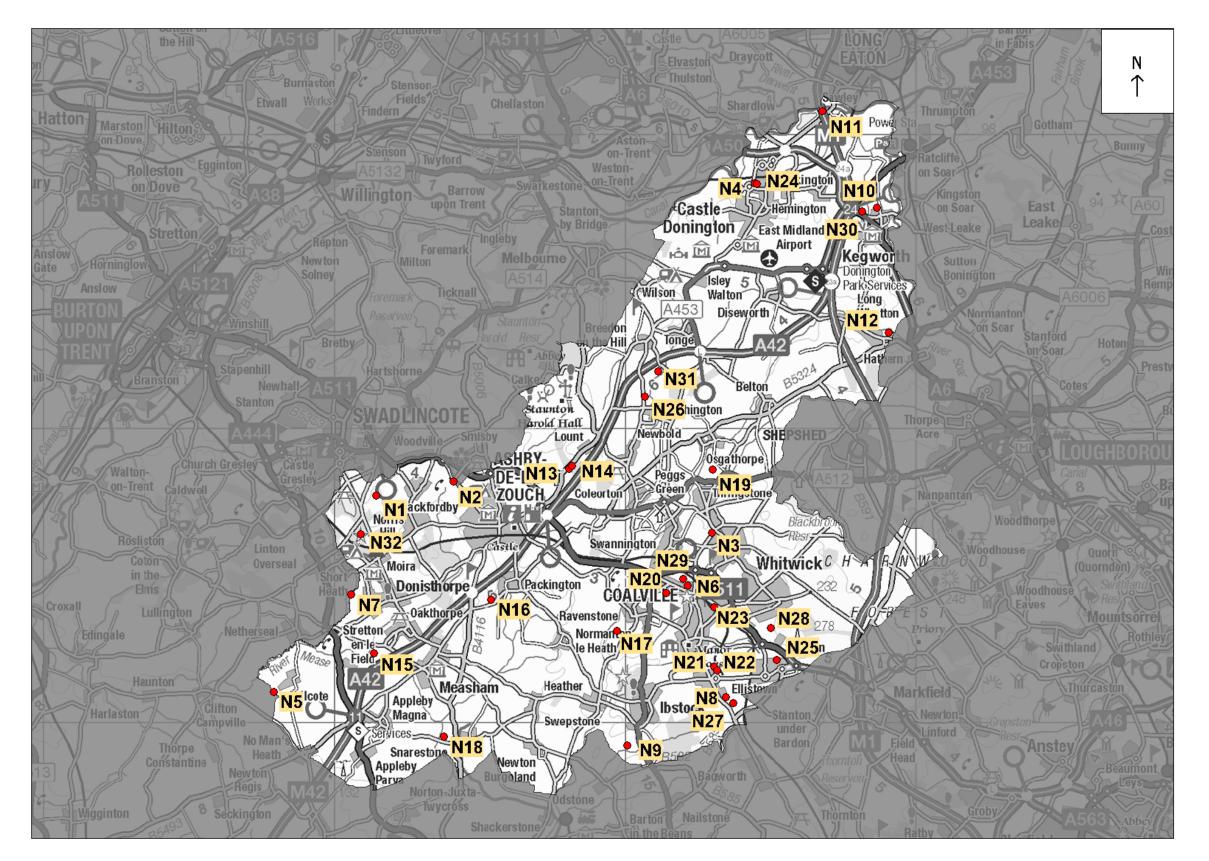

#### Waste Safeguarding

Leicestershire County Council

Figure N2: Location in borough/district of waste sites for safeguarding

Detailed location plans for each waste site for safeguarding in borough/district