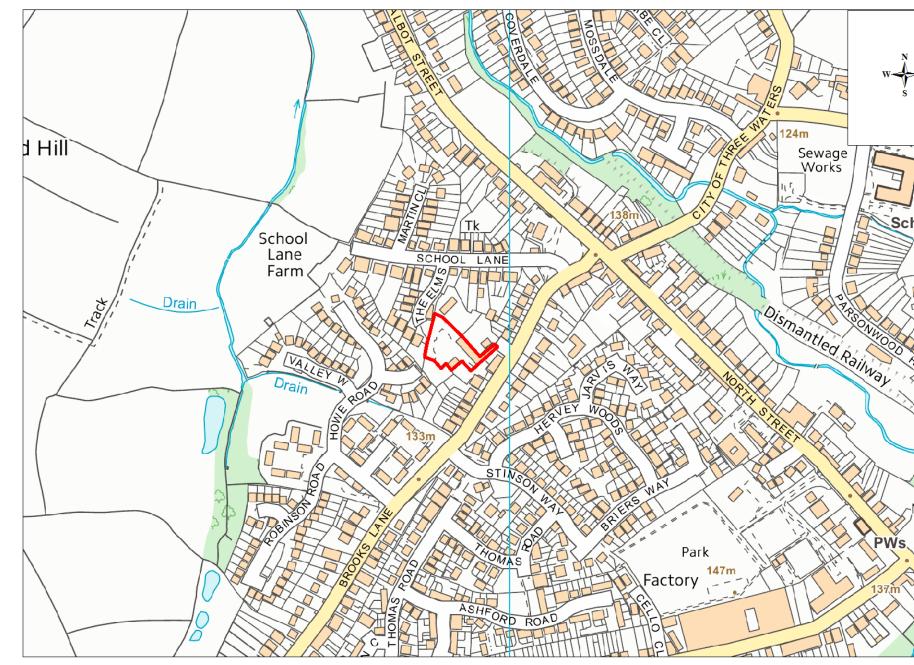

| Site Name                   | Address                                                           | Operator           | District or Borough       | Site Reference |
|-----------------------------|-------------------------------------------------------------------|--------------------|---------------------------|----------------|
| Brooks<br>Lane,<br>Whitwick | 40, Brooks Lane, Whitwick, Coalville,<br>Leicestershire, LE67 5DE | Toon and daughters | North West Leicestershire | N3             |