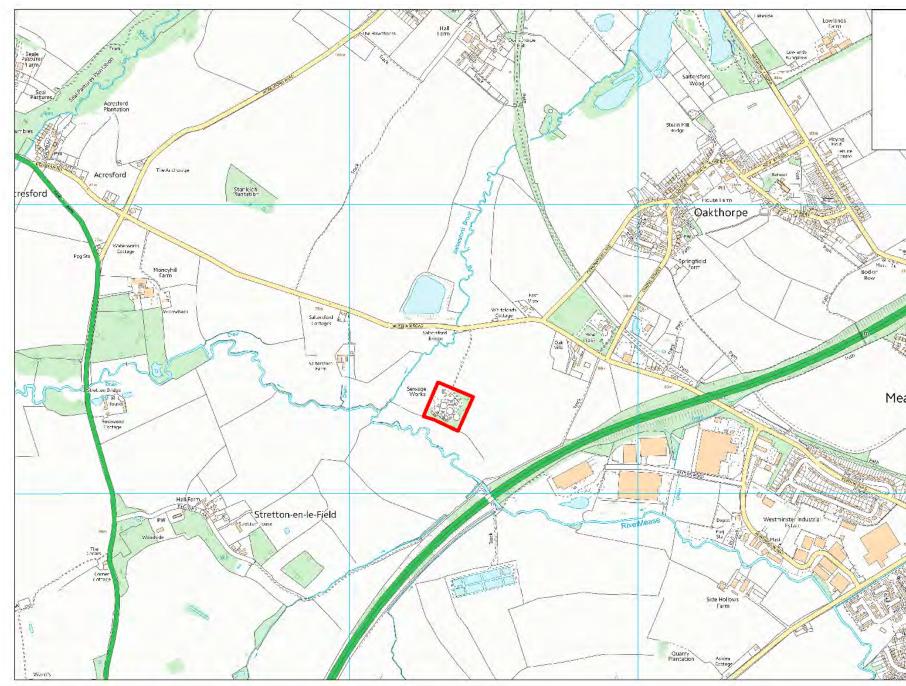

| Site Name      | Address                                                        | Operator              | District or Borough       | Site Reference |
|----------------|----------------------------------------------------------------|-----------------------|---------------------------|----------------|
| Measham<br>STW | Sewage Disposal Works, Burton Road,<br>Measham, Leicestershire | Severn Trent<br>Water | North West Leicestershire | N15            |