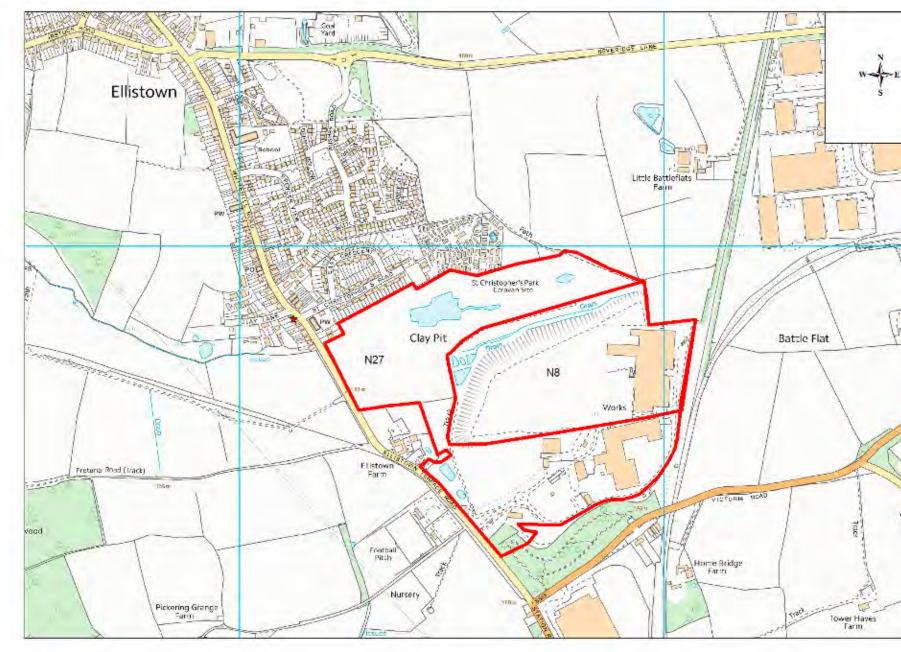

| Site Name               | Address                                                                        | Operator      | District or Borough       | Site Referen |
|-------------------------|--------------------------------------------------------------------------------|---------------|---------------------------|--------------|
| Ellistown<br>Concrete   | McCanns Ltd, Whitehill Road, Ellistown,<br>Coalville, Leicestershire, LE67 1ET | McCanns       | North West Leicestershire | N8           |
| Ellistown<br>Brickworks | Ibstock Brick,<br>Ellistown Brickworks, Whitehill Road,<br>Ellistown           | Ibstock Brick | North West Leicestershire | N27          |