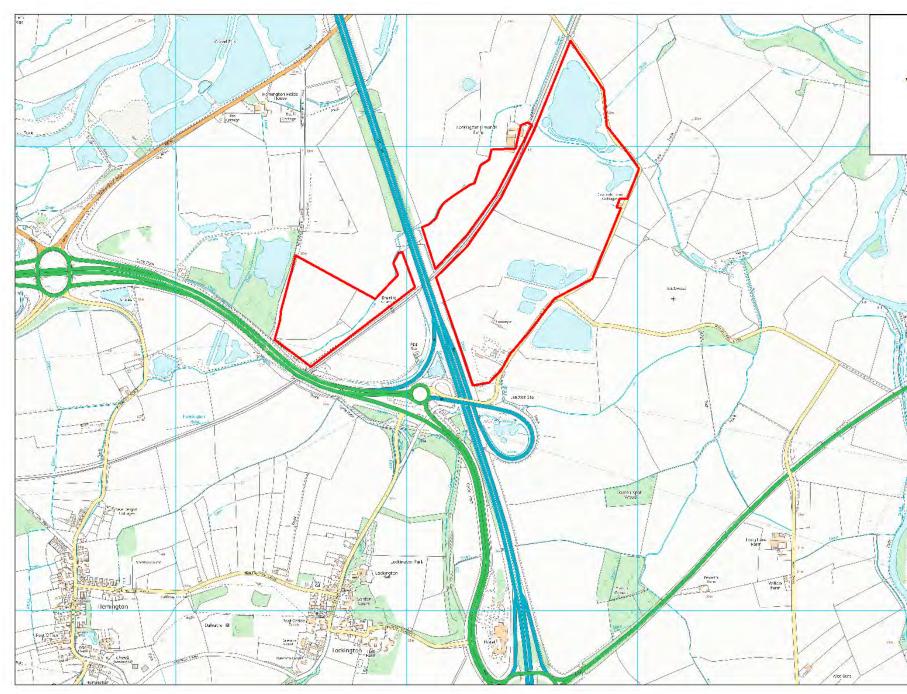

| Site Name                          | Address                                                                      | Operator              | District or Borough       | Site Reference |
|------------------------------------|------------------------------------------------------------------------------|-----------------------|---------------------------|----------------|
| Castle<br>Donington<br>STW         | Castle Donington STW, Trent Lane, Castle Donington, Leicestershire, DE74 2PN | Severn Trent<br>Water | North West Leicestershire | N4 (west)      |
| Trent Lane,<br>Castle<br>Donington | Veolia, Trent Lane, Castle Donington,<br>DE74 2NP                            | Veolia                | North West Leicestershire | N24 (east)     |