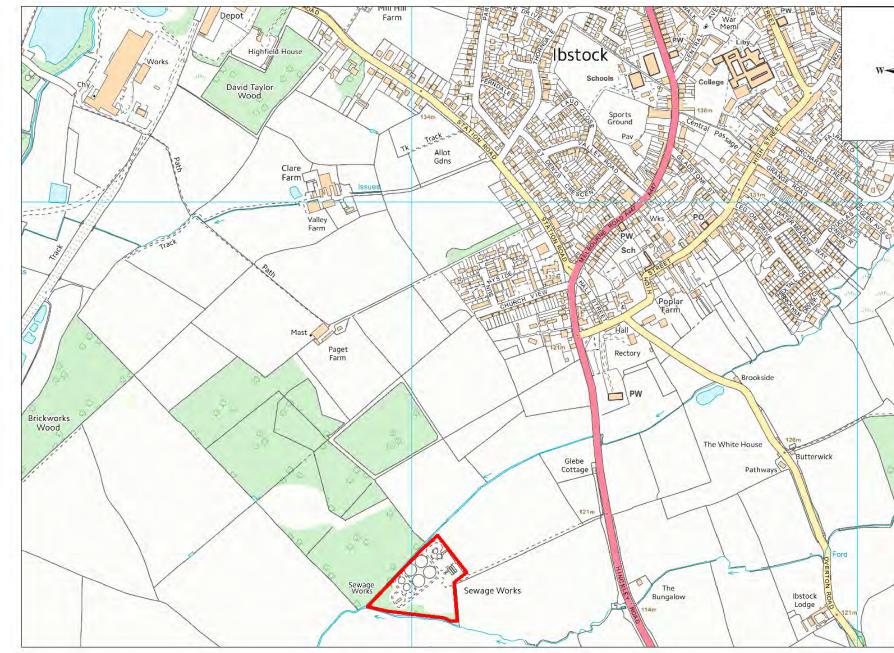

| Site Name      | Address                                                                                           | Operator              | District or Borough       | Site Reference |
|----------------|---------------------------------------------------------------------------------------------------|-----------------------|---------------------------|----------------|
| Ibstock<br>STW | Ibstock Sewage Treatment Works,<br>Hinckley Road, Ibstock, Coalville,<br>Leicestershire, LE67 6PB | Severn Trent<br>Water | North West Leicestershire | N9             |