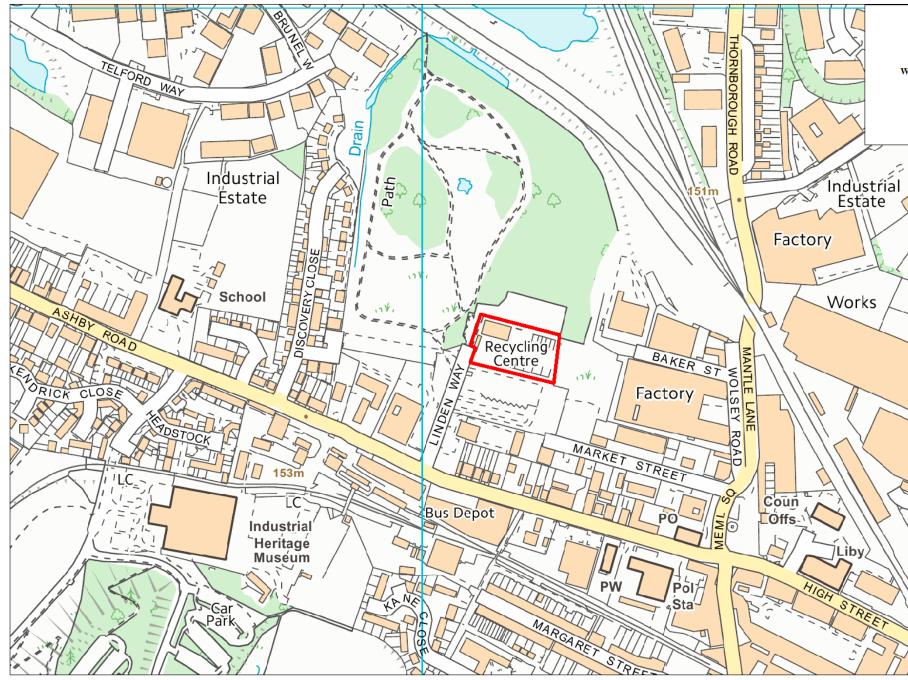

Detailed location plans for each waste site for safeguarding in borough/district

| Site Name | Address                                                               | Operator | District or Borough       | Site Reference |
|-----------|-----------------------------------------------------------------------|----------|---------------------------|----------------|
| Albion    | New Albion Occs, Moira Road, Littleworth,<br>Leicestershire, DE12 6BN | Veolia   | North West Leicestershire | N1             |