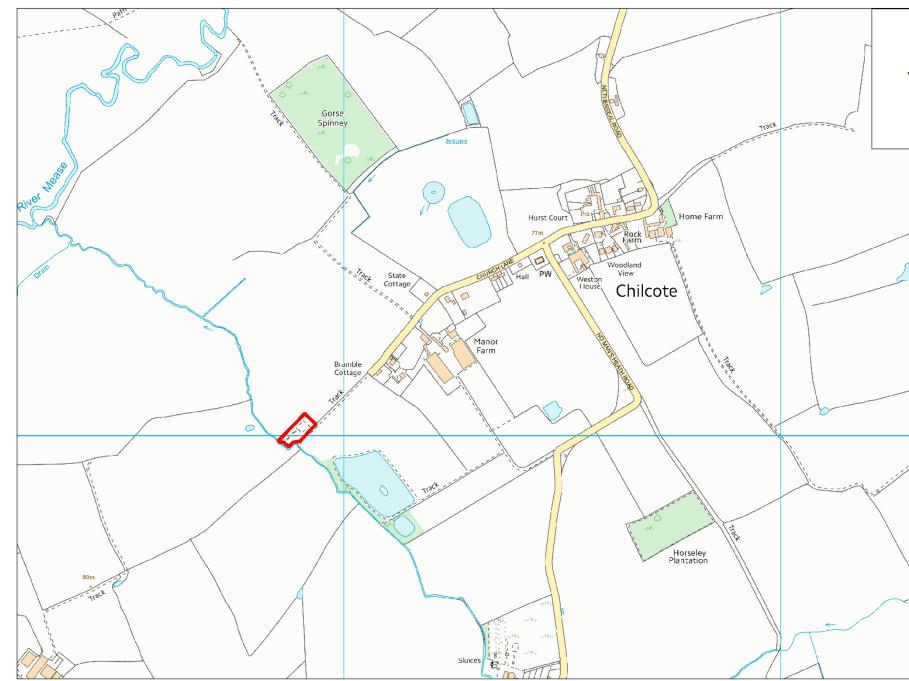

| Site Name       | Address                               | Operator              | District or Borough       | Site Reference |
|-----------------|---------------------------------------|-----------------------|---------------------------|----------------|
| Chilcote<br>STW | Church Lane, Chilcote, Leicestershire | Severn Trent<br>Water | North West Leicestershire | N5             |