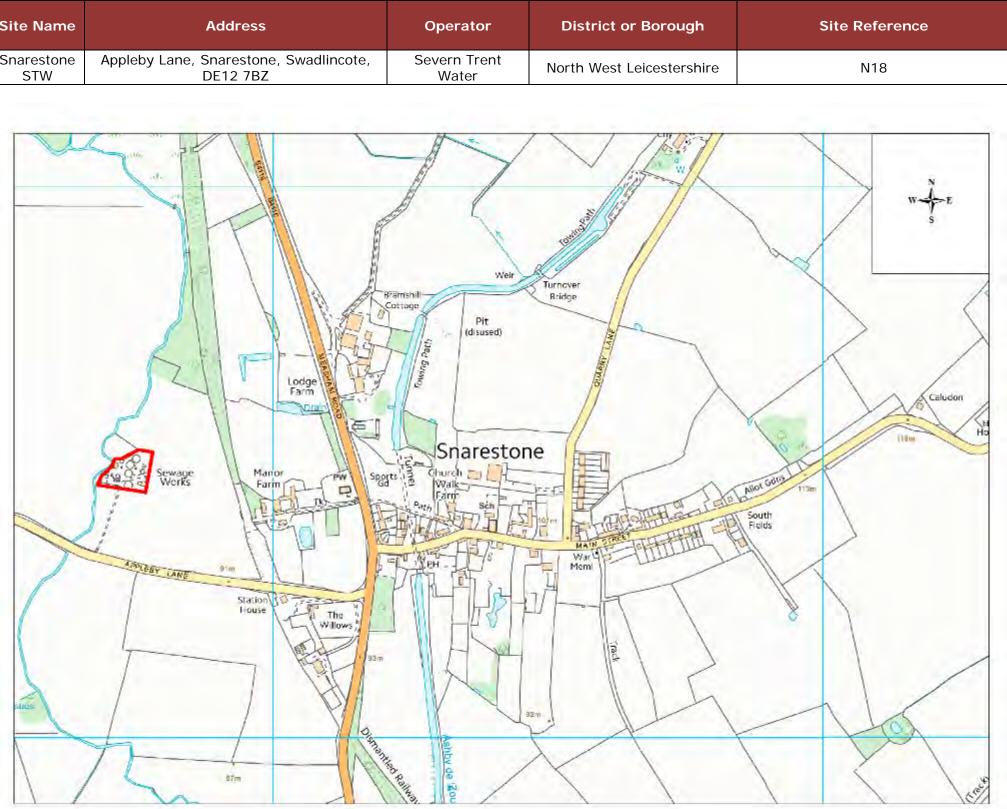

| Site Name         | Address                                            | Operator              | District or Borough       | Site Reference |
|-------------------|----------------------------------------------------|-----------------------|---------------------------|----------------|
| Snarestone<br>STW | Appleby Lane, Snarestone, Swadlincote,<br>DE12 7BZ | Severn Trent<br>Water | North West Leicestershire | N18            |