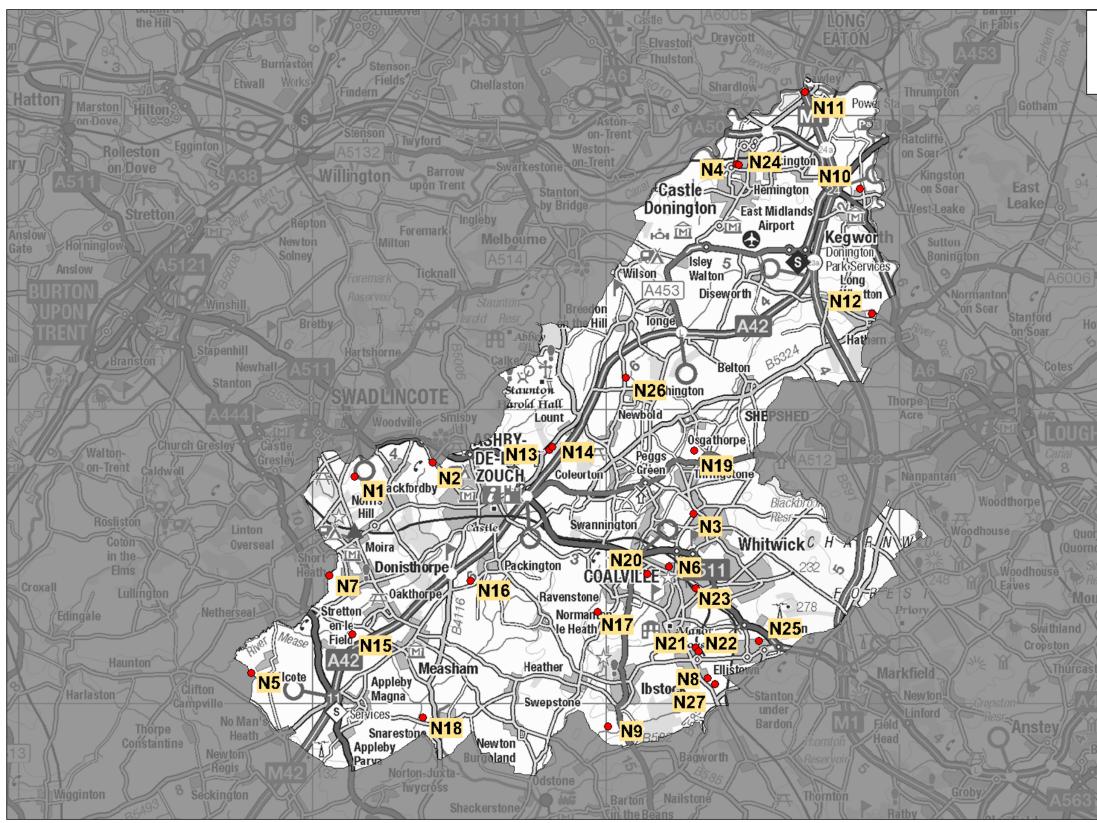

Detailed location plans for each waste site for safeguarding in borough/district

| Site Name | Address                                                               | Operator | District or Borough       | Site Reference |
|-----------|-----------------------------------------------------------------------|----------|---------------------------|----------------|
| Albion    | New Albion Occs, Moira Road, Littleworth,<br>Leicestershire, DE12 6BN | Veolia   | North West Leicestershire | N1             |