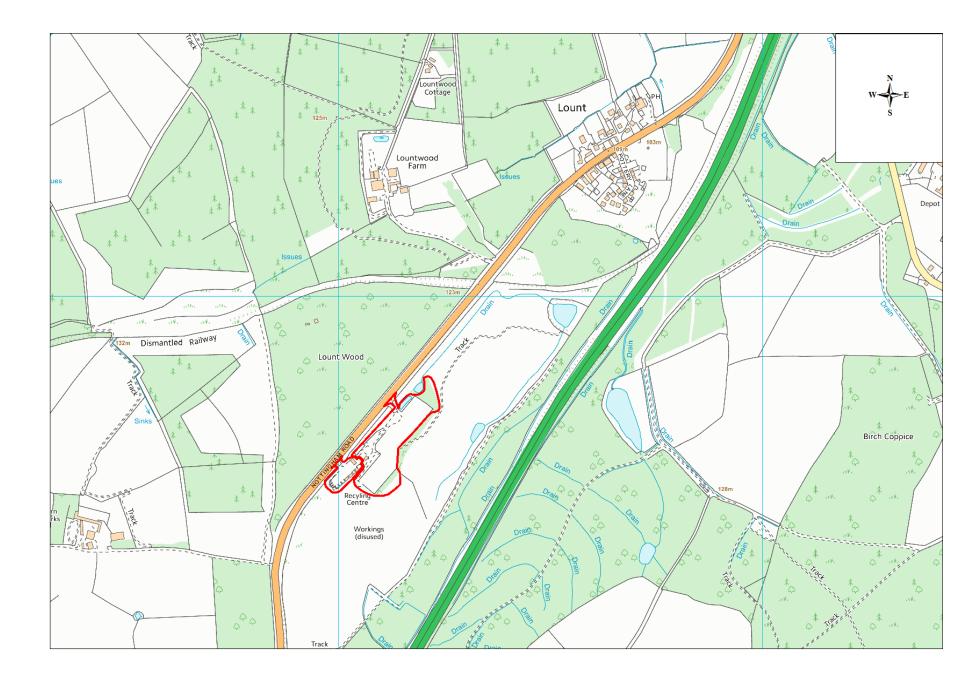

| Site Name     | Address                                                                               | Operator                | District or Borough       | Site Referen |
|---------------|---------------------------------------------------------------------------------------|-------------------------|---------------------------|--------------|
| Lount         | Lount Composting Site, Land at<br>Nottingham Road, Lount, Leicestershire,<br>LE65 1SD | SITA                    | North West Leicestershire | N13 (north)  |
| Lount<br>RHWS | Lount Civic Amenity Site, Nottingham<br>Road, Lount, Leicestershire                   | Leics County<br>Council | North West Leicestershire | N14 (south)  |