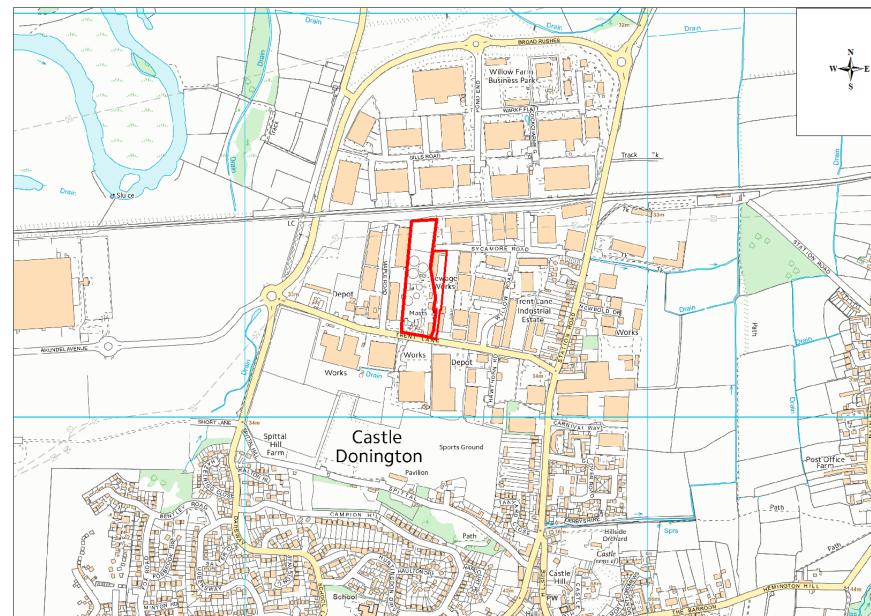

| Site Name                          | Address                                                                      | Operator              | District or Borough       | Site Reference |
|------------------------------------|------------------------------------------------------------------------------|-----------------------|---------------------------|----------------|
| Castle<br>Donington<br>STW         | Castle Donington STW, Trent Lane, Castle Donington, Leicestershire, DE74 2PN | Severn Trent<br>Water | North West Leicestershire | N4 (west)      |
| Trent Lane,<br>Castle<br>Donington | Veolia, Trent Lane, Castle Donington,<br>DE74 2NP                            | Veolia                | North West Leicestershire | N24 (east)     |