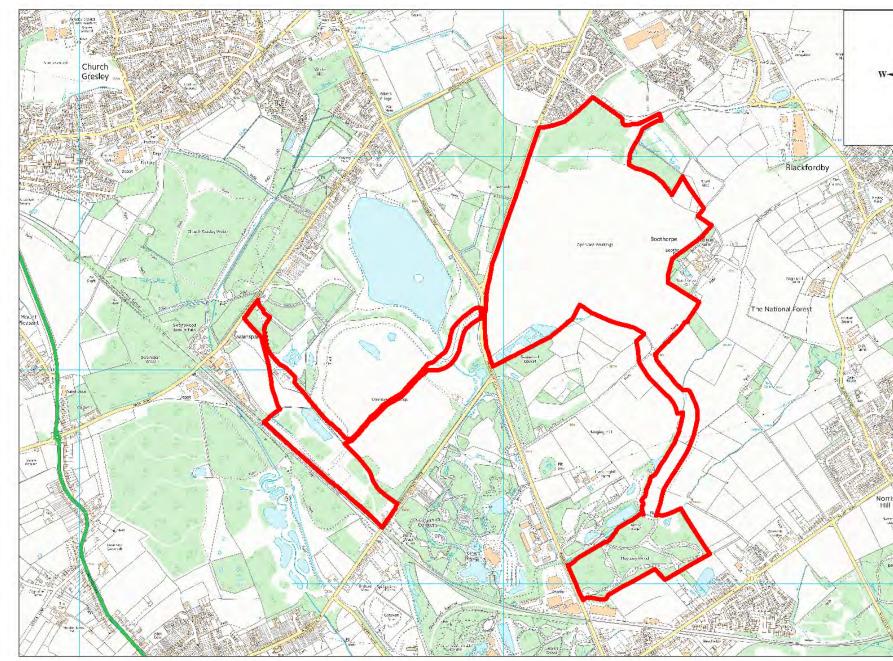

Detailed location plans for each waste site for safeguarding in borough/district

| Site Name | Address                                                               | Operator | District or Borough       | Site Reference |
|-----------|-----------------------------------------------------------------------|----------|---------------------------|----------------|
| Albion    | New Albion Occs, Moira Road, Littleworth,<br>Leicestershire, DE12 6BN | Veolia   | North West Leicestershire | N1             |