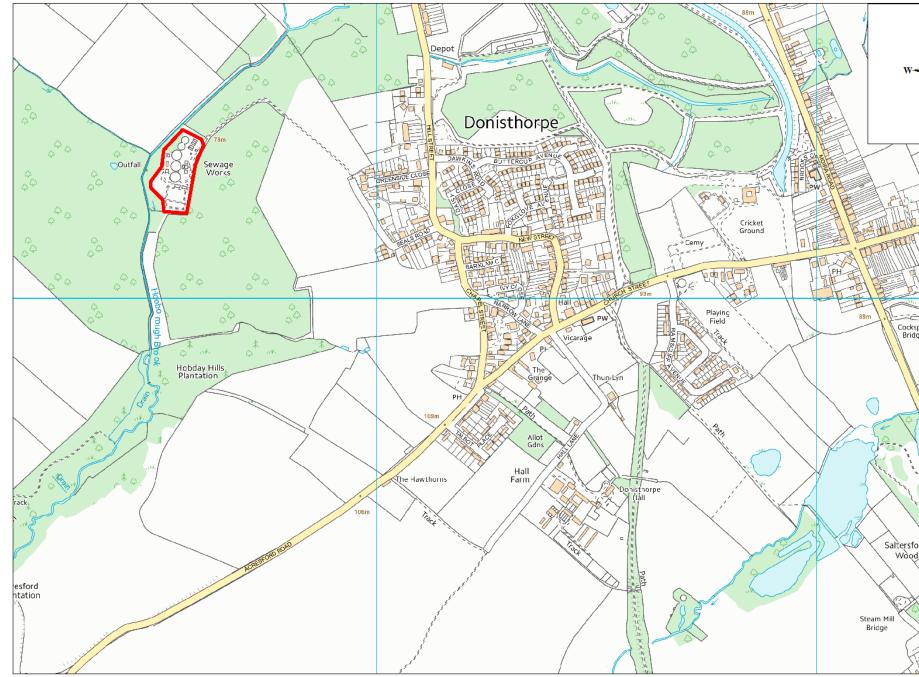

| Site Name            | Address                                                                | Operator              | District or Borough       | Site Reference |
|----------------------|------------------------------------------------------------------------|-----------------------|---------------------------|----------------|
| Donis-<br>thorpe STW | Off Seals Road, Greenside Close,<br>Donisthorpe, Swadlincote, DE12 7PR | Severn Trent<br>Water | North West Leicestershire | N7             |