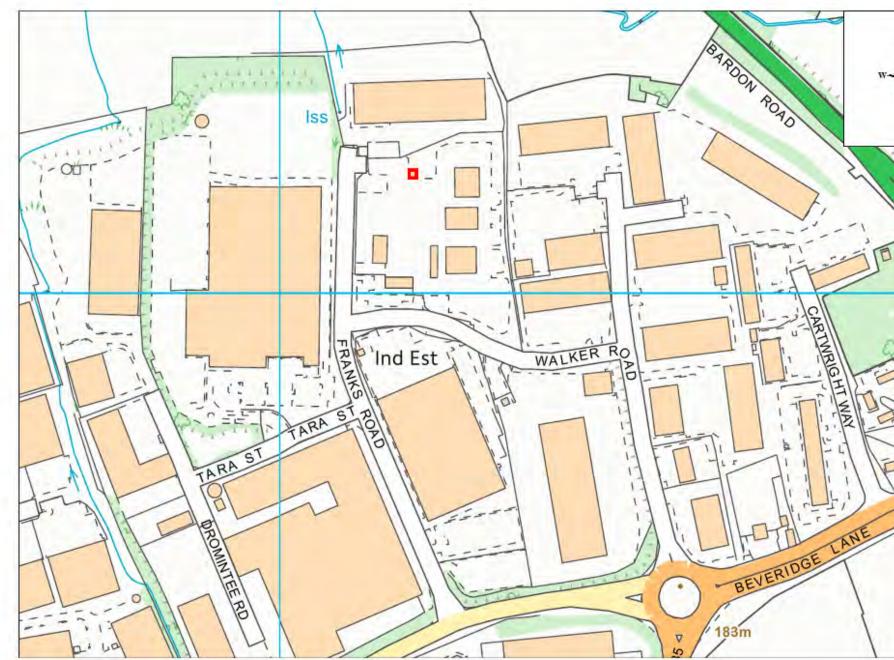

| Site Name                 | Address                                                                                | Operator     | District or Borough       | Site Reference |
|---------------------------|----------------------------------------------------------------------------------------|--------------|---------------------------|----------------|
| Walker<br>Road,<br>Bardon | Air Products Limited, Walker Road, Bardon<br>Hill, Coalville, Leicestershire, LE67 1TZ | Air Products | North West Leicestershire | N25            |