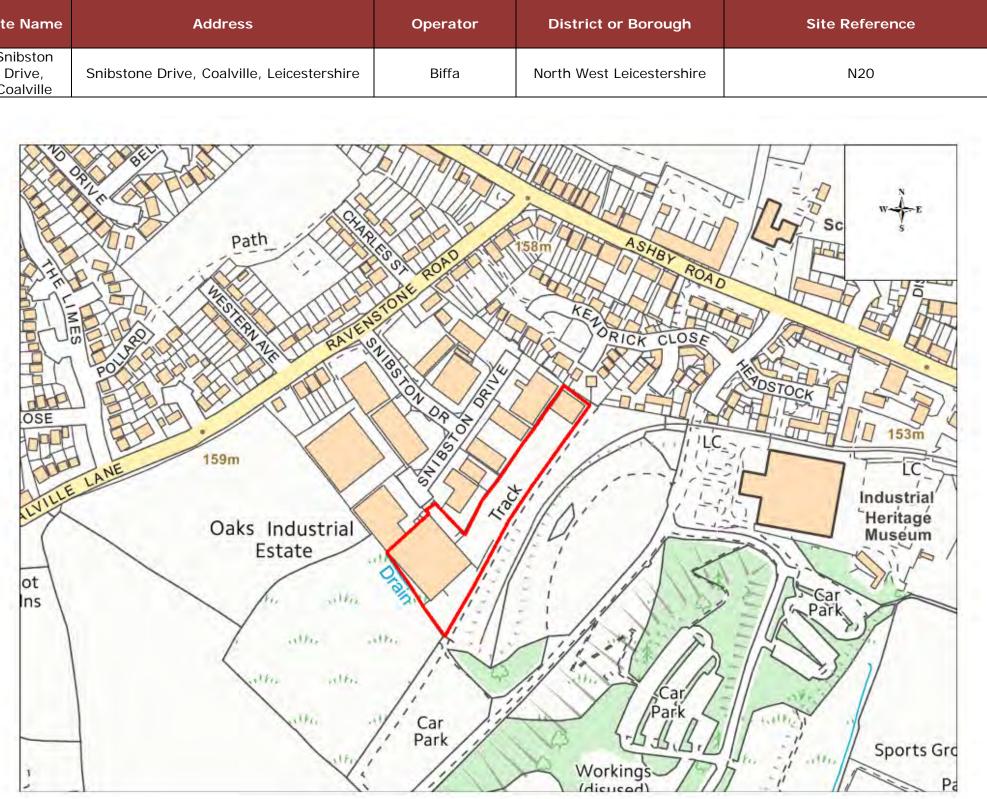

| Site Name                       | Address                                    | Operator | District or Borough       | Site Reference |
|---------------------------------|--------------------------------------------|----------|---------------------------|----------------|
| Snibston<br>Drive,<br>Coalville | Snibstone Drive, Coalville, Leicestershire | Biffa    | North West Leicestershire | N20            |