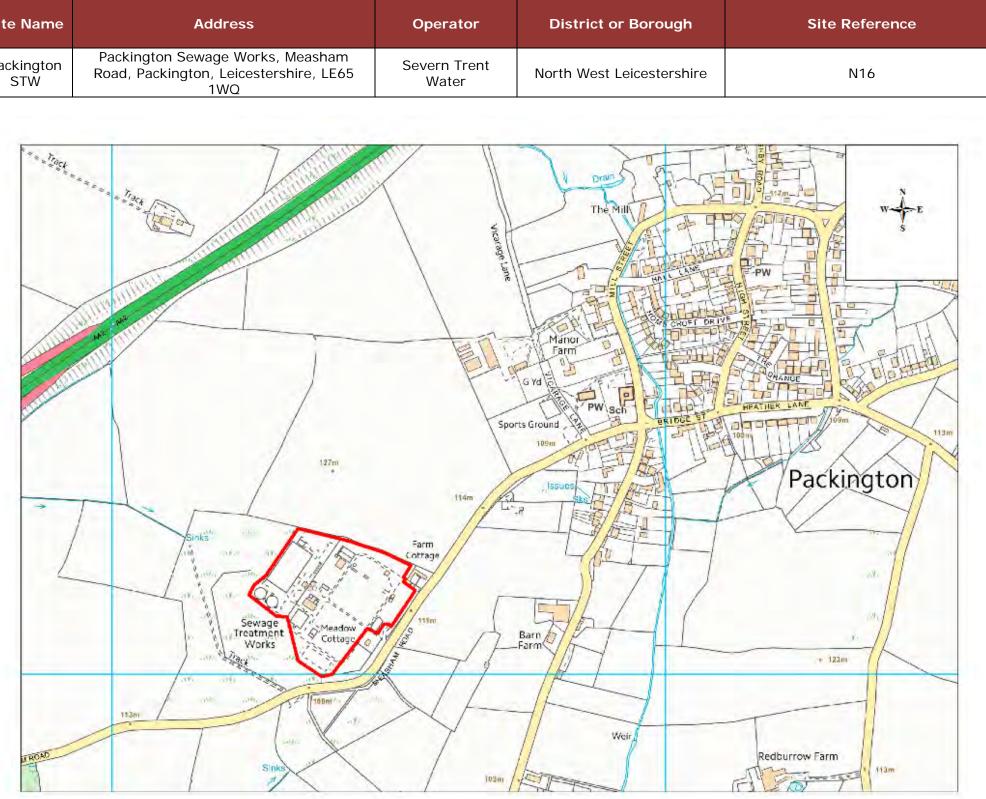

| Site Name         | Address                                                                           | Operator              | District or Borough       | Site Reference |
|-------------------|-----------------------------------------------------------------------------------|-----------------------|---------------------------|----------------|
| Packington<br>STW | Packington Sewage Works, Measham<br>Road, Packington, Leicestershire, LE65<br>1WQ | Severn Trent<br>Water | North West Leicestershire | N16            |