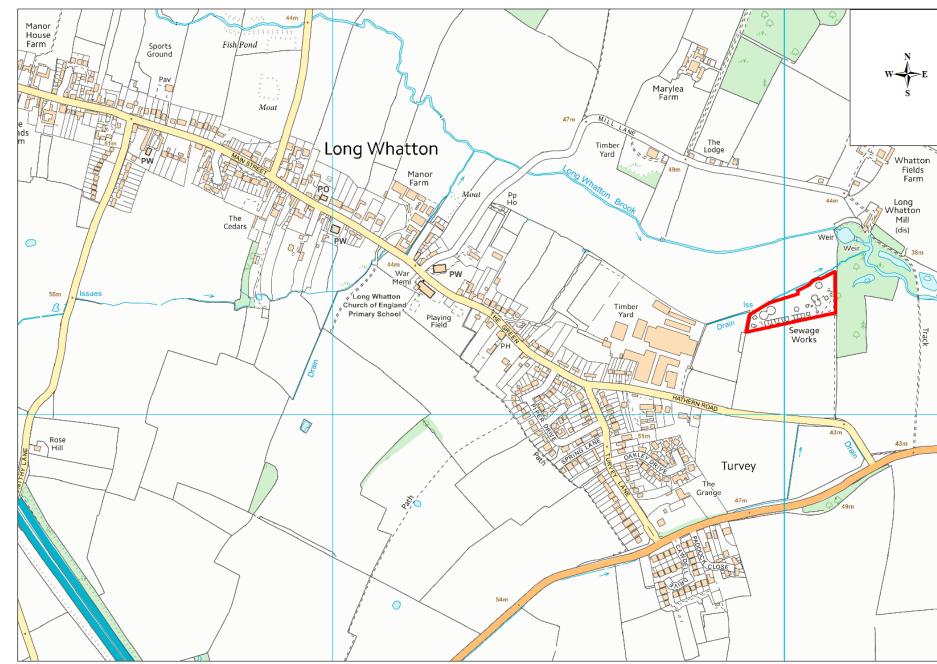

| Site Name              | Address                                       | Operator              | District or Borough       | Site Reference |
|------------------------|-----------------------------------------------|-----------------------|---------------------------|----------------|
| Long<br>Whatton<br>STW | Hathern Road, Long Whatton,<br>Leicestershire | Severn Trent<br>Water | North West Leicestershire | N12            |