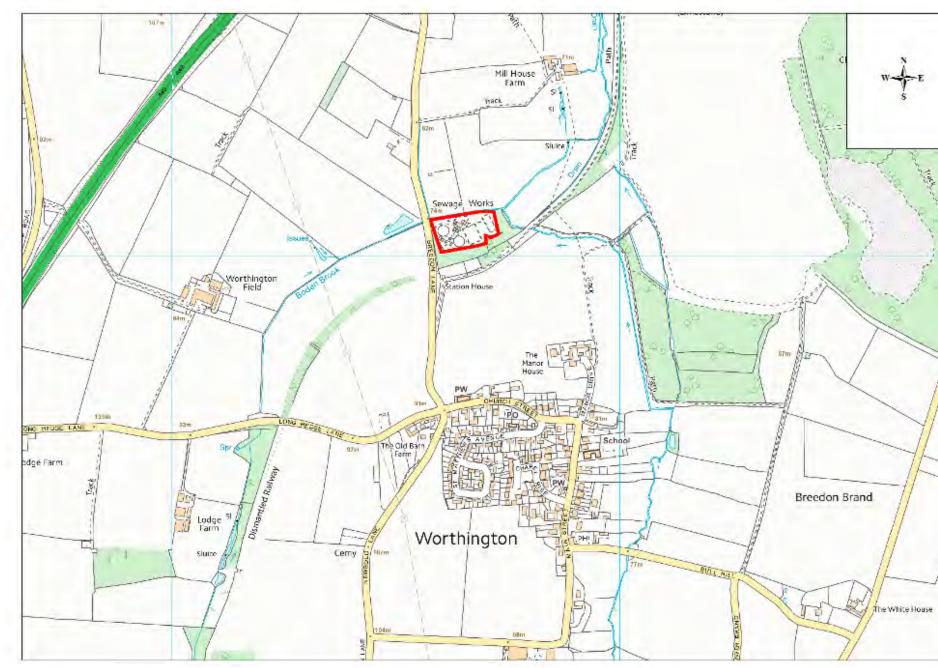

| Site Name            | Address                                                              | Operator              | District or Borough       | Site Reference |
|----------------------|----------------------------------------------------------------------|-----------------------|---------------------------|----------------|
| Worthing-<br>ton STW | Sewage works, Breedon Lane,<br>Worthington, Leicestershire, LE65 1RA | Severn Trent<br>Water | North West Leicestershire | N26            |