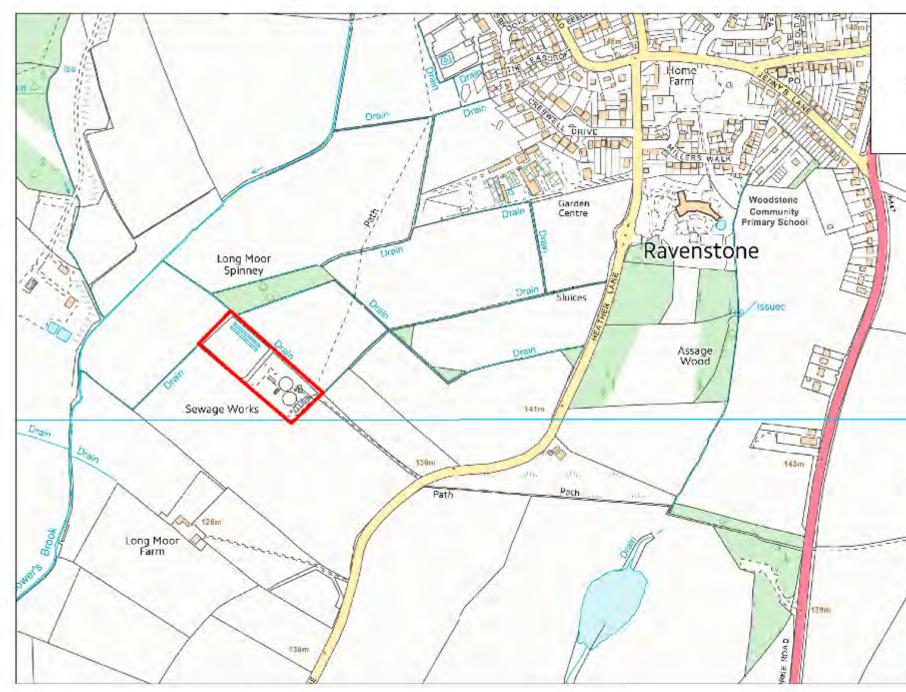

| Site Name         | Address                                               | Operator              | District or Borough       | Site Reference |
|-------------------|-------------------------------------------------------|-----------------------|---------------------------|----------------|
| Ravenstone<br>STW | Ravenstone STW, Heather Lane,<br>Ravenstone, LE67 2AH | Severn Trent<br>Water | North West Leicestershire | N17            |