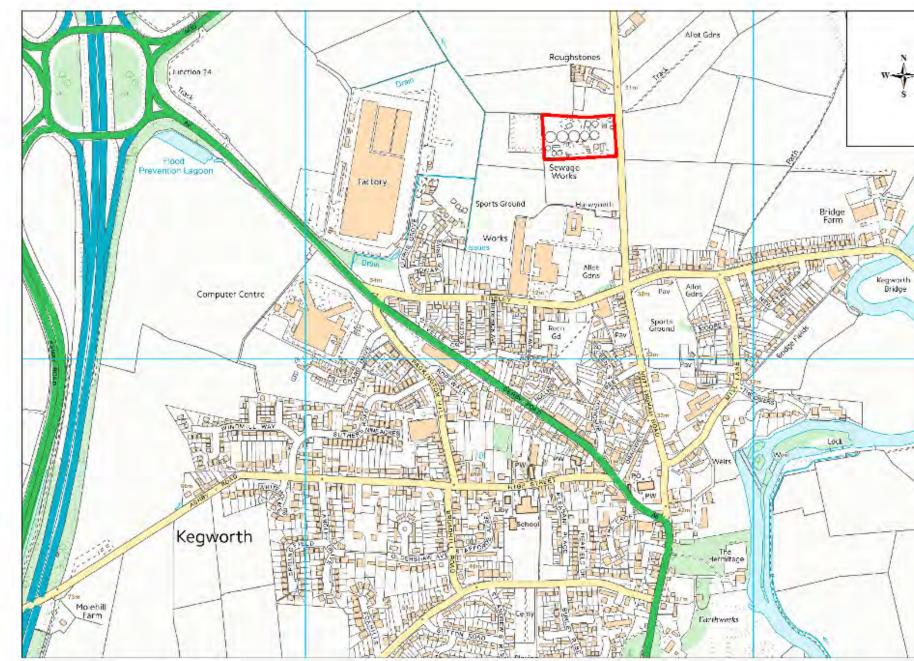

| Site Name       | Address                                                                           | Operator              | District or Borough       | Site Reference |
|-----------------|-----------------------------------------------------------------------------------|-----------------------|---------------------------|----------------|
| Kegworth<br>STW | Sewage Disposal Works, Long Lane,<br>Kegworth, Derby, Leicestershire, DE74<br>2GA | Severn Trent<br>Water | North West Leicestershire | N10            |