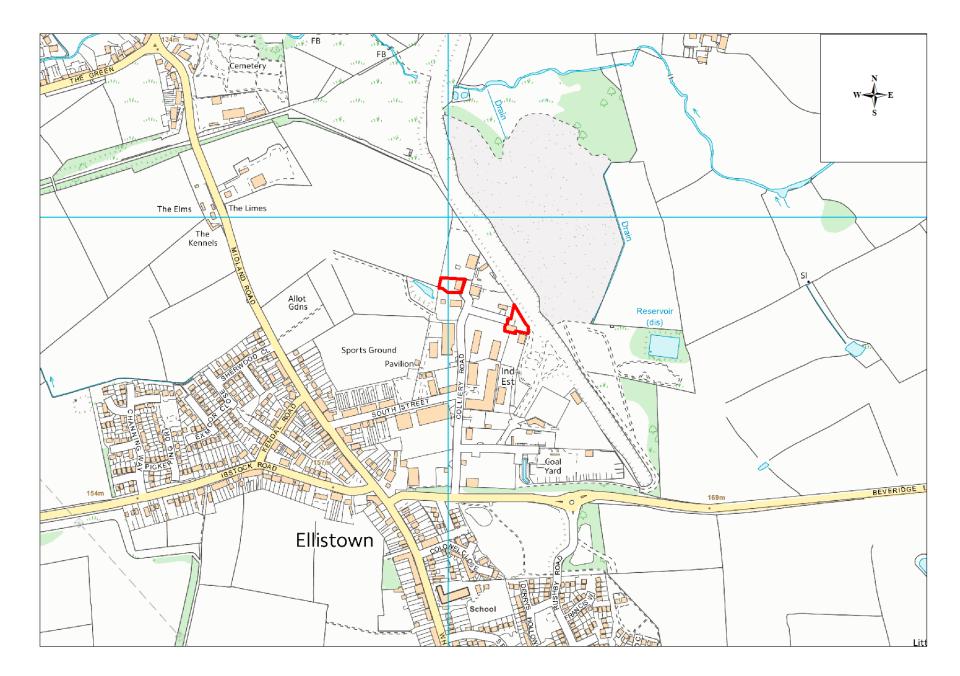

| Site Name                      | Address                                                                                            | Operator                 | District or Borough       | Site Referen |
|--------------------------------|----------------------------------------------------------------------------------------------------|--------------------------|---------------------------|--------------|
| South Ind<br>Est,<br>Ellistown | Russell's Auto Salvage, Beveridge Lane,<br>Ellistown, Coalville, Leicestershire, LE67<br>1FB       | Russells Auto<br>Salvage | North West Leicestershire | N21 (west)   |
| South Ind<br>Est,<br>Ellistown | Direct Car Spares, South Leicester<br>Industrial Estate South St, Ellistown,<br>Coalville LE67 1EU | Direct Car Spares        | North West Leicestershire | N22 (east)   |