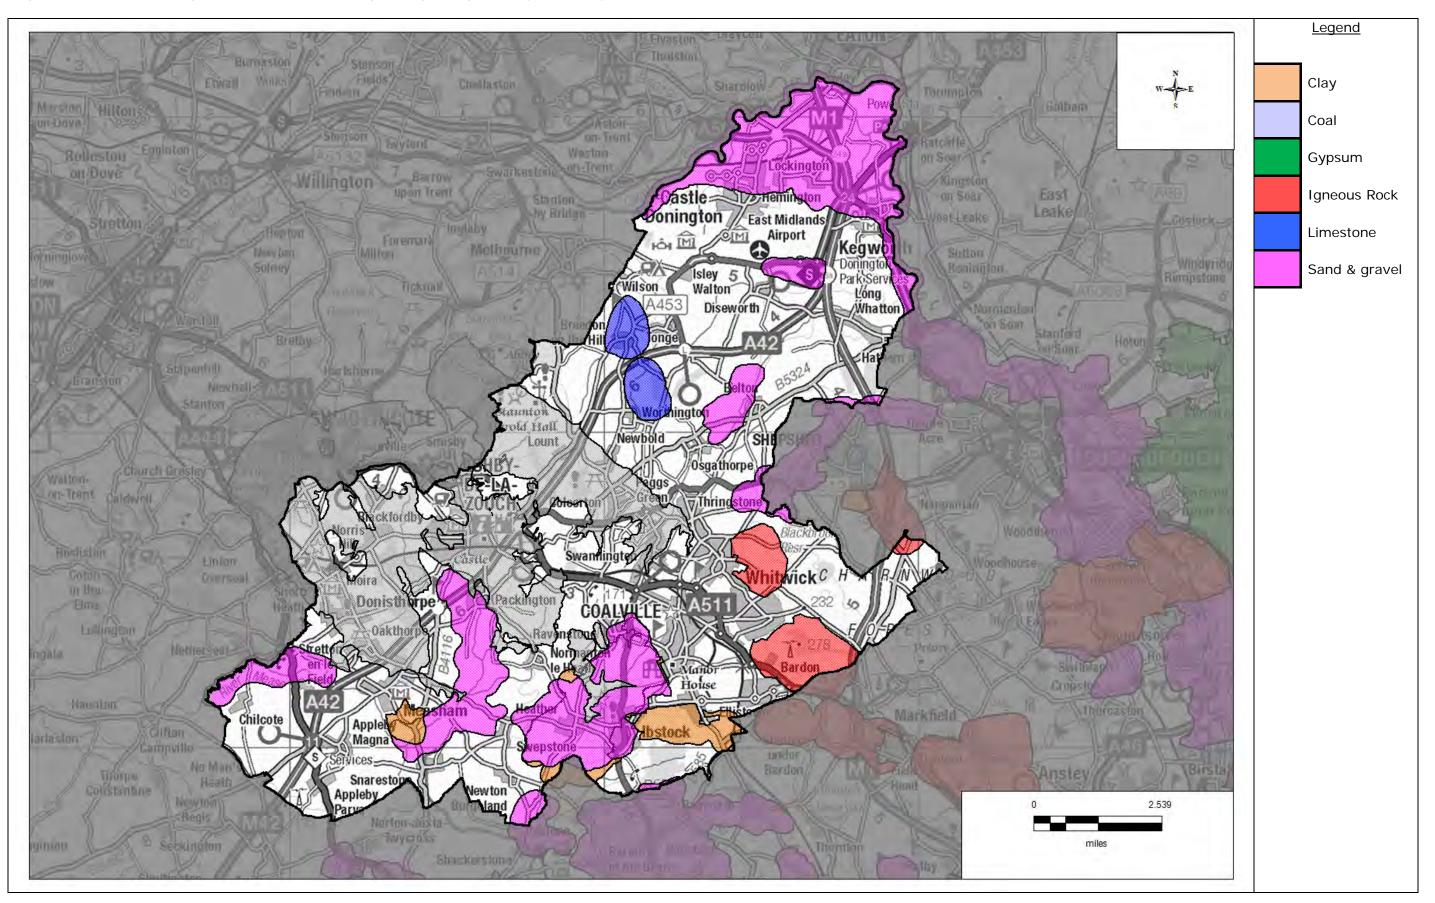

#### Mineral Safeguarding

Figure N1: Areas of borough/district for mineral safeguarding, categorised by mineral type

Table N1: Waste sites in borough/district for safeguarding

| Site Name                                                                          | Address                                                                                                 | Operator                | District or<br>Borough            | Site<br>Reference |
|------------------------------------------------------------------------------------|---------------------------------------------------------------------------------------------------------|-------------------------|-----------------------------------|-------------------|
| Albion Albion Occs, Moira<br>Albion Road, Littleworth,<br>Leicestershire, DE12 6BN |                                                                                                         | Veolia                  | North West<br>Leicester-<br>shire | N1                |
| Anwell Place STW                                                                   | Annwell Place STW,<br>Burton Road, Ashby De La<br>Zouch, Leicestershire,<br>LE65 2TF                    | Severn Trent<br>Water   | North West<br>Leicester-<br>shire | N2                |
| Brooks Lane,<br>Whitwick                                                           | 40, Brooks Lane,<br>Whitwick, Coalville,<br>Leicestershire, LE67 5DE                                    | Toon and daughters      | North West<br>Leicester-<br>shire | N3                |
| Castle Donington<br>STW                                                            | Castle Donington Stw,<br>Trent Lane, Castle<br>Donington, Leicestershire,<br>DE74 2PN                   | Severn Trent<br>Water   | North West<br>Leicester-<br>shire | N4                |
| Chilcote STW                                                                       | Church Lane, Chilcote,<br>Leicestershire                                                                | Severn Trent<br>Water   | North West<br>Leicester-<br>shire | N5                |
| Coalville RHWS                                                                     | Coalville Civic Amenity<br>Site, Ashby Road,<br>Coalville, Leicestershire,<br>LE67 3LE                  | Leics County<br>Council | North West<br>Leicester-<br>shire | N6                |
| Donisthorpe STW                                                                    | Off Seals Road, Greenside<br>Close, Donisthorpe,<br>Swadlincote, DE12 7PR                               | Severn Trent<br>Water   | North West<br>Leicester-<br>shire | N7                |
| Ellistown Concrete                                                                 | McCanns Ltd, Whitehill<br>Road, Ellistown, Coalville,<br>Leicestershire, LE67 1ET                       | McCanns                 | North West<br>Leicester-<br>shire | N8                |
| Ibstock Sewage<br>Treatment Works                                                  | Ibstock Sewage<br>Treatment Works,<br>Hinckley Road, Ibstock,<br>Coalville, Leicestershire,<br>LE67 6PB | Severn Trent<br>Water   | North West<br>Leicester-<br>shire | N9                |
| Kegworth STW                                                                       | Sewage Disposal Works,<br>Long Lane, Kegworth,<br>Derby, Leicestershire,<br>DE74 2GA                    | Severn Trent<br>Water   | North West<br>Leicester-<br>shire | N10               |
| Lockington Quarry                                                                  | Lockington Quarry,<br>Warren Lane, Lockington,<br>Leicestershire, DE74 2RG                              | Lafarge-<br>Tarmac      | North West<br>Leicester-<br>shire | N11               |
| Long Whatton<br>STW                                                                | Hathern Road, Long<br>Whatton, Leicestershire                                                           | Severn Trent<br>Water   | North West<br>Leicester-<br>shire | N12               |
| Lount                                                                              | Lount Composting Site,<br>Land at Nottingham Road,<br>Lount, Leicestershire,<br>LE65 1SD                | SITA                    | North West<br>Leicester-<br>shire | N13               |