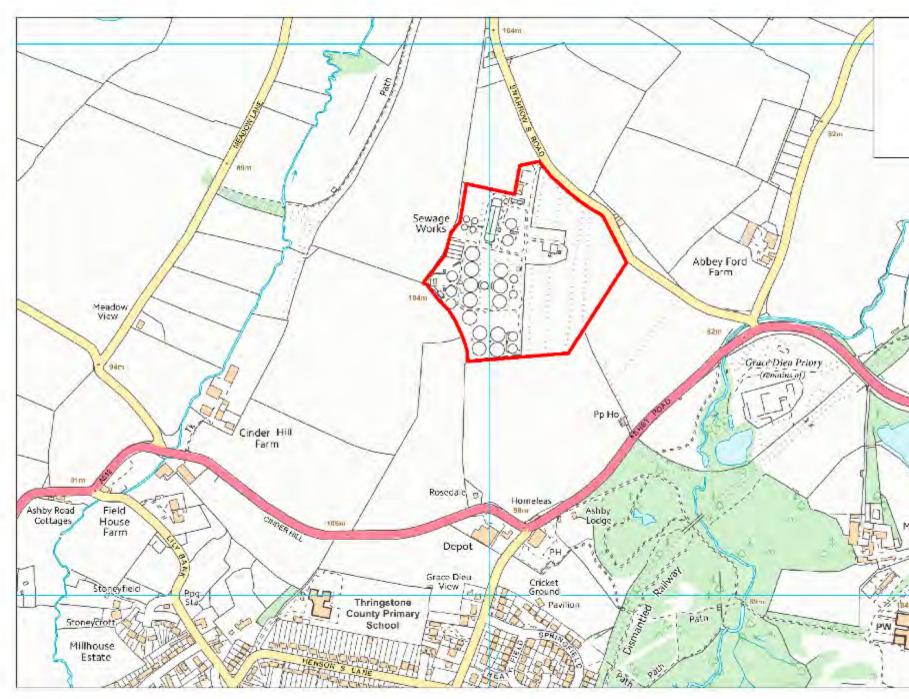

| Site Name         | Address                                            | Operator              | District or Borough       | Site Reference |
|-------------------|----------------------------------------------------|-----------------------|---------------------------|----------------|
| Snarestone<br>STW | Appleby Lane, Snarestone, Swadlincote,<br>DE12 7BZ | Severn Trent<br>Water | North West Leicestershire | N18            |