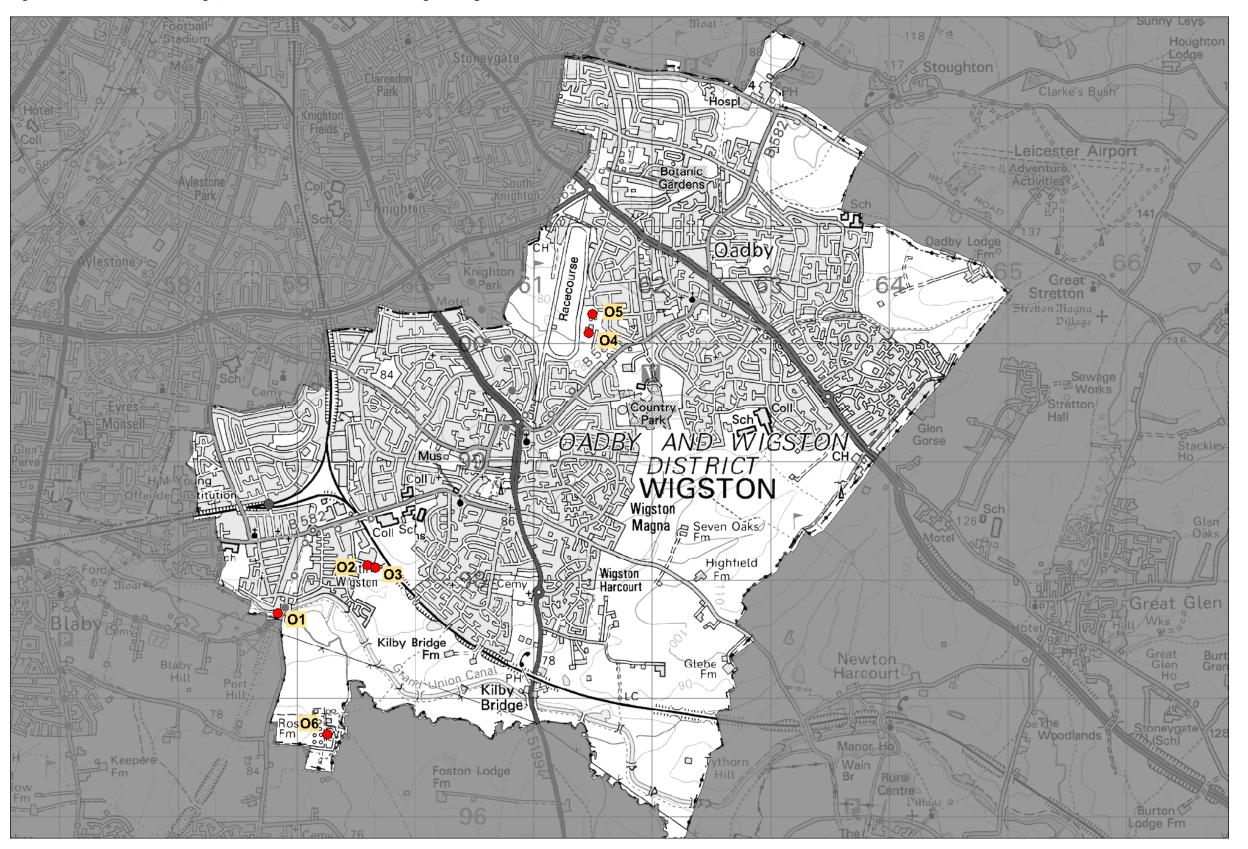

Leicestershire County Council

Figure O2: Location in borough/district of waste sites for safeguarding

Detailed location plans for each waste site for safeguarding in borough/district

| Site Name                               | Address                              | Operator              | District or Borough | Site Reference |
|-----------------------------------------|--------------------------------------|-----------------------|---------------------|----------------|
| Crowmills<br>Pumping<br>Stn,<br>Wigston | Land at, Countesthorpe Road, Wigston | Severn Trent<br>Water | Oadby & Wigston     | O1             |