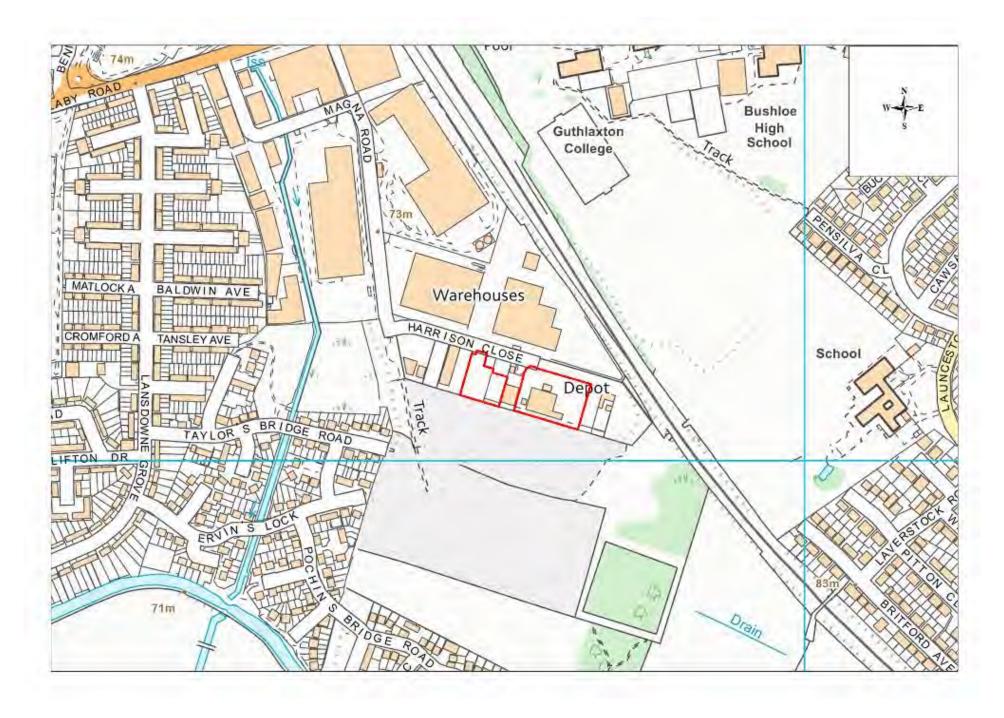

| Site Name                         | Address                                                                                                 | Operator | District or Borough | Site Reference |
|-----------------------------------|---------------------------------------------------------------------------------------------------------|----------|---------------------|----------------|
| Harrison<br>Close Car<br>Breakers | Wigston Car Breakers, Harrison Close,<br>Wigston, LE18 4ZL                                              | Mr Roe   | Oadby & Wigston     | O2 (west)      |
| Harrison<br>Close,<br>Wigston     | Leicester Scrap Processors and Supplies,<br>61-70, Harrison Close, Wigston,<br>Leicestershire, LE18 4ZL | LSPS     | Oadby & Wigston     | O3 (east)      |