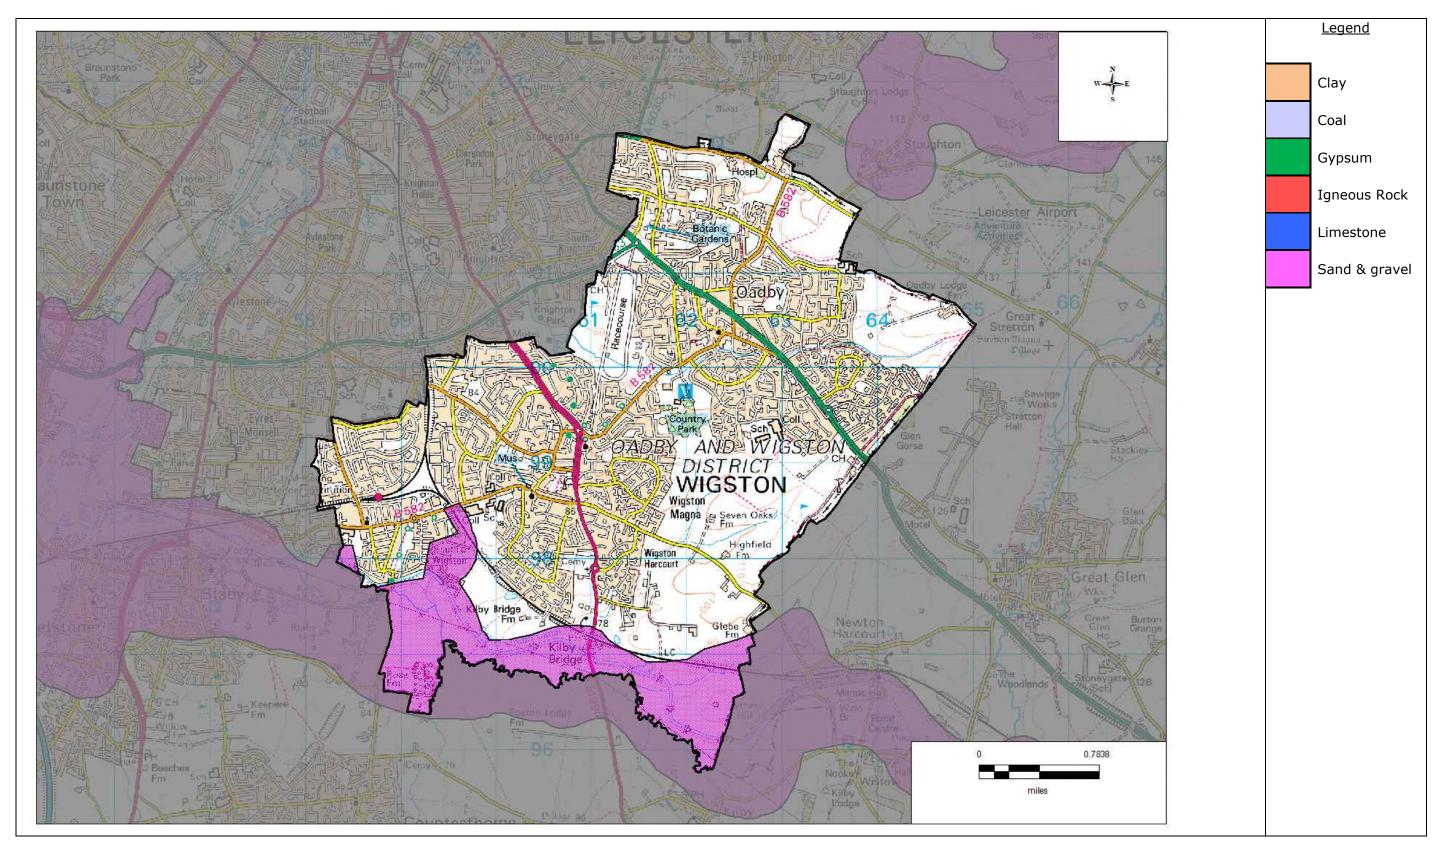

## Mineral Safeguarding

Leicestershire County Council

Figure O1: Areas of borough/district for mineral safeguarding, categorised by mineral type