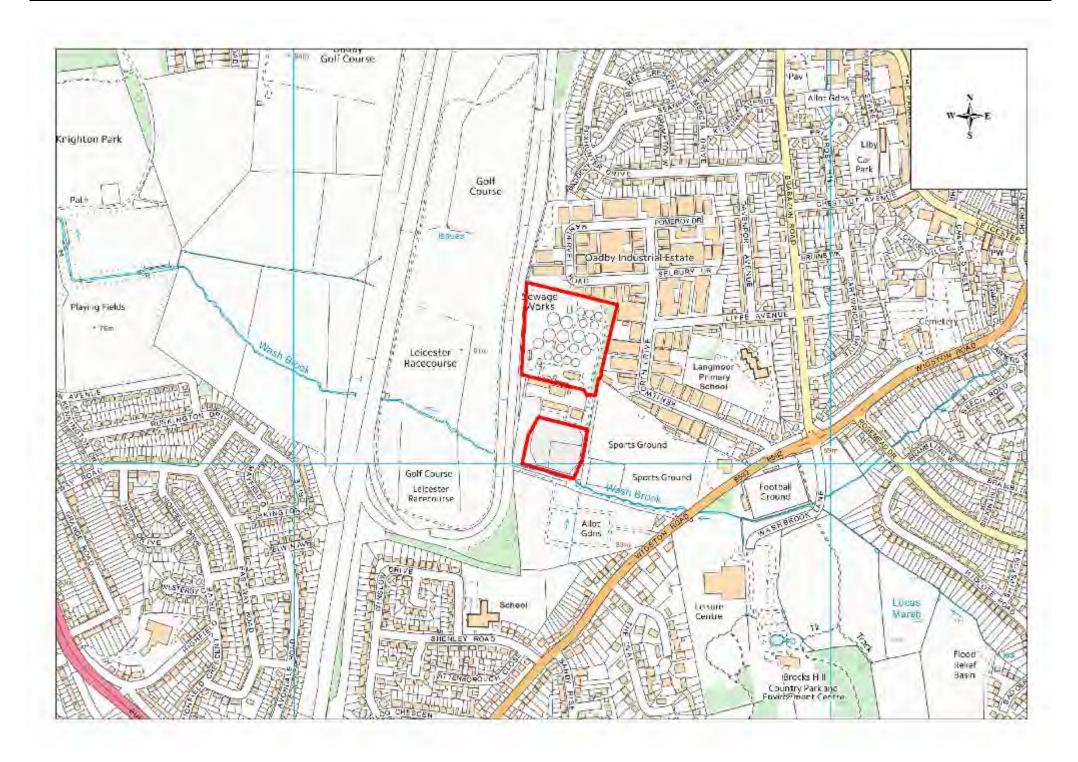

| Site Name     | Address                                                                 | Operator                | District or Borough | Site Reference |
|---------------|-------------------------------------------------------------------------|-------------------------|---------------------|----------------|
| Oadby<br>RHWS | Oadby Civic Amenity Site, Wigston Road,<br>Oadby, Leicestershire        | Leics County<br>Council | Oadby & Wigston     | O4 (south)     |
| Oadby STW     | Sewage Treatment Works, Wigston Road,<br>Oadby, Leicestershire, LE2 5QF | Severn Trent<br>Water   | Oadby & Wigston     | O5 (north)     |