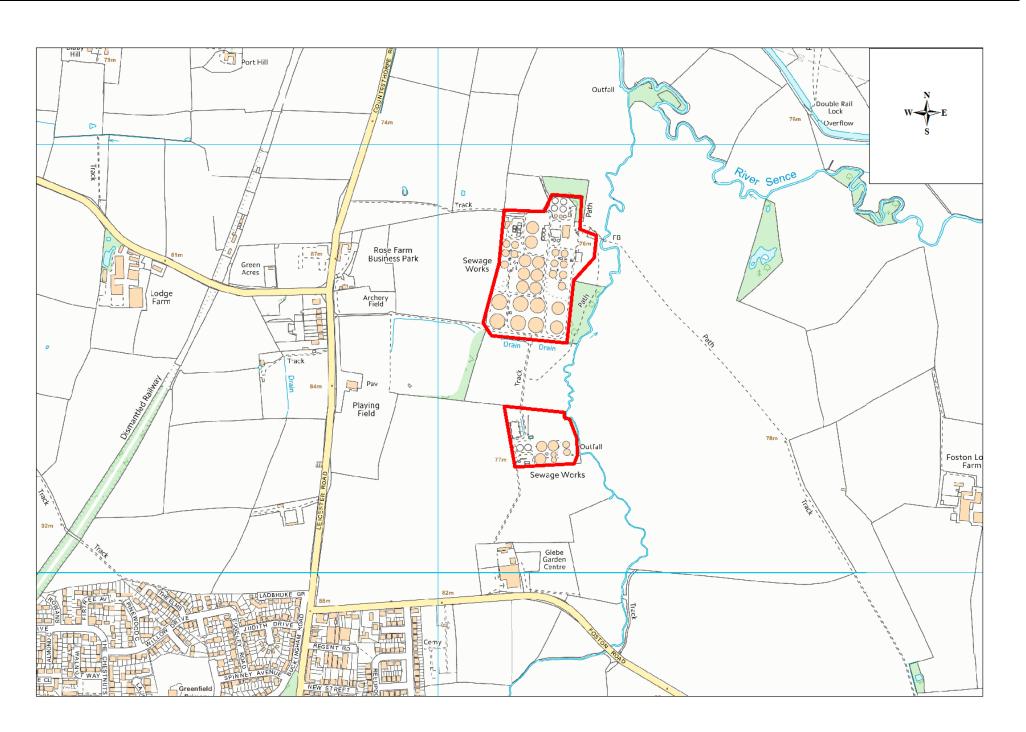

| Site | e Name        | Address                                                                                          | Operator              | District or Borough | Site Reference |
|------|---------------|--------------------------------------------------------------------------------------------------|-----------------------|---------------------|----------------|
|      | igston<br>STW | Wigston Sewage Works, 1, Leicester Road,<br>Countesthorpe, Leicester, Leicestershire,<br>LE8 5QU | Severn Trent<br>Water | Oadby & Wigston     | 06 (north)     |