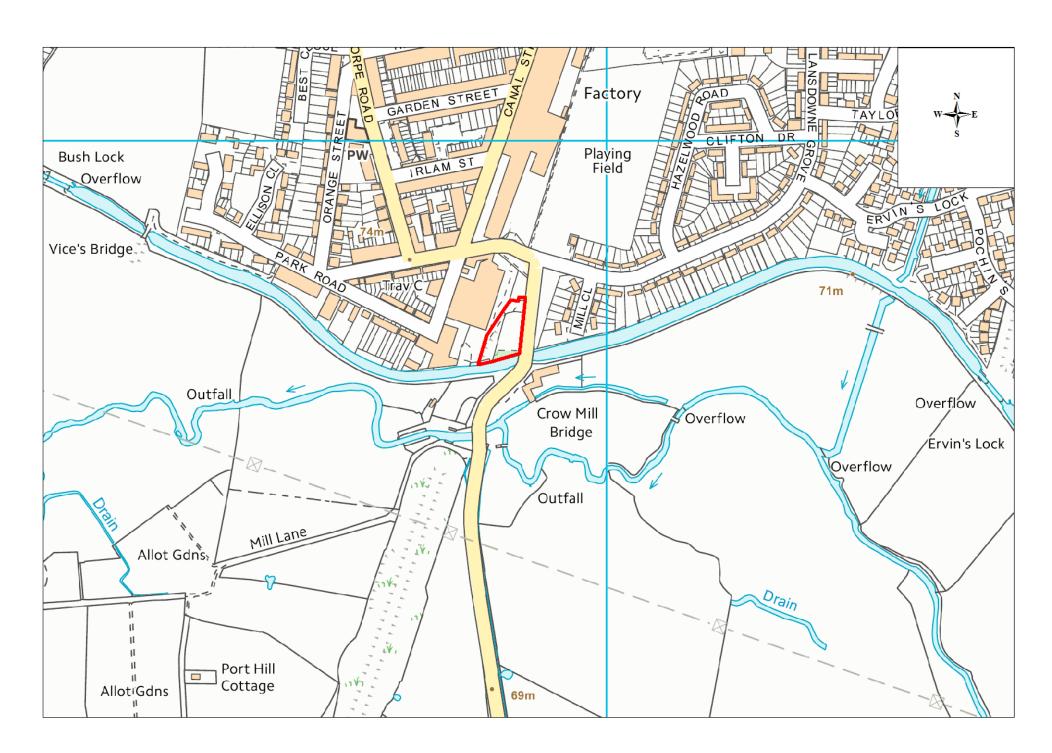

Leicestershire County Council

Figure O2: Location in borough/district of waste sites for safeguarding

Detailed location plans for each waste site for safeguarding in borough/district

| Site Name                               | Address                              | Operator              | District or Borough | Site Reference |
|-----------------------------------------|--------------------------------------|-----------------------|---------------------|----------------|
| Crowmills<br>Pumping<br>Stn,<br>Wigston | Land at, Countesthorpe Road, Wigston | Severn Trent<br>Water | Oadby & Wigston     | O1             |