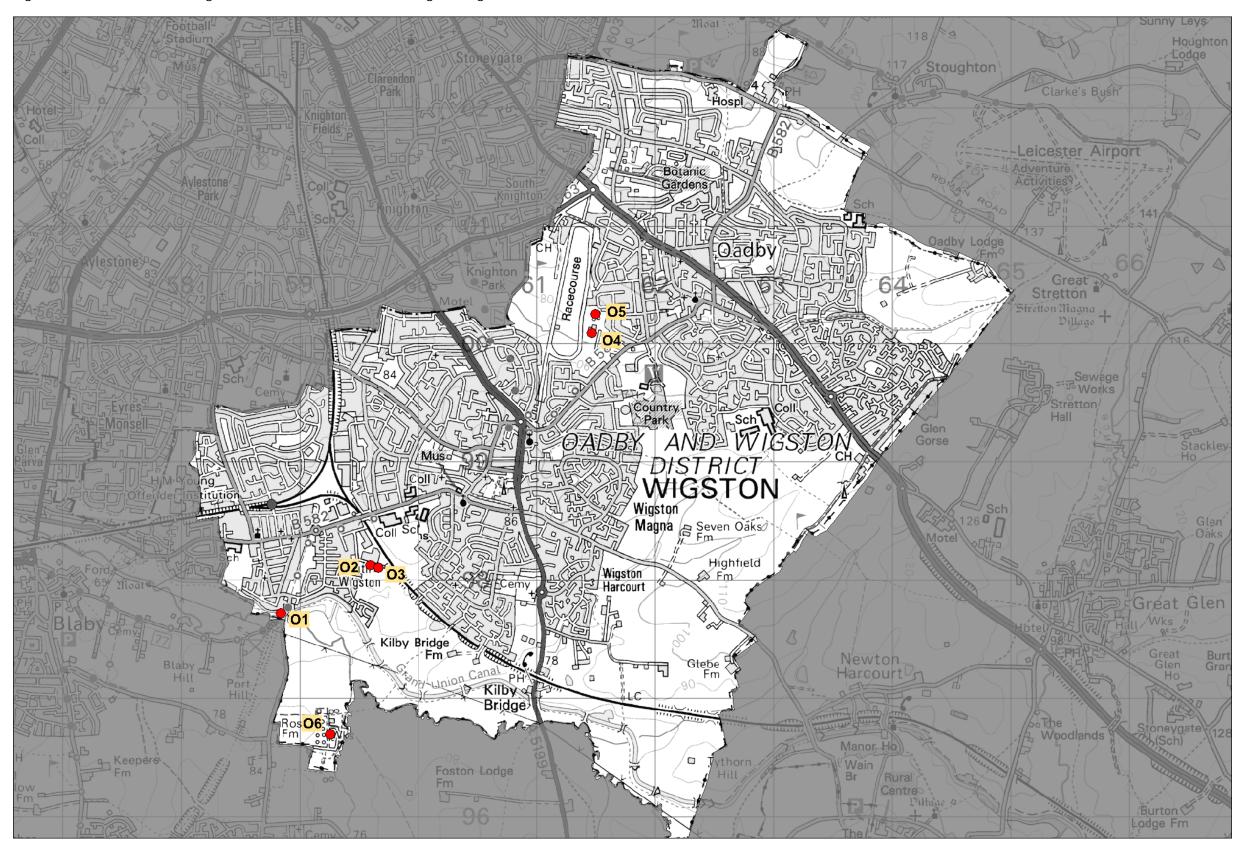

Leicestershire County Council

Figure O2: Location in borough/district of waste sites for safeguarding

Detailed location plans for each waste site for safeguarding in borough/district

| Site Name                               | Address                              | Operator              | District or Borough | Site Reference |
|-----------------------------------------|--------------------------------------|-----------------------|---------------------|----------------|
| Crowmills<br>Pumping<br>Stn,<br>Wigston | Land at, Countesthorpe Road, Wigston | Severn Trent<br>Water | Oadby & Wigston     | O1             |