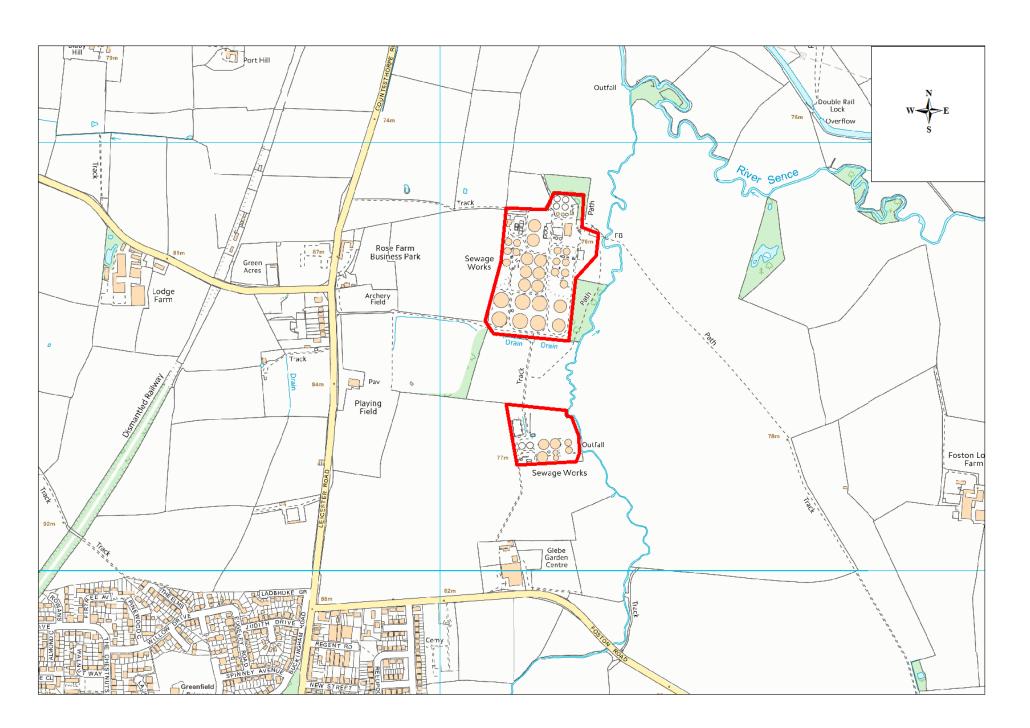

| Site Name      | Address                                                                                          | Operator              | District or Borough | Site Reference |
|----------------|--------------------------------------------------------------------------------------------------|-----------------------|---------------------|----------------|
| Wigston<br>STW | Wigston Sewage Works, 1, Leicester Road,<br>Countesthorpe, Leicester, Leicestershire,<br>LE8 5QU | Severn Trent<br>Water | Oadby & Wigston     | 06 (north)     |