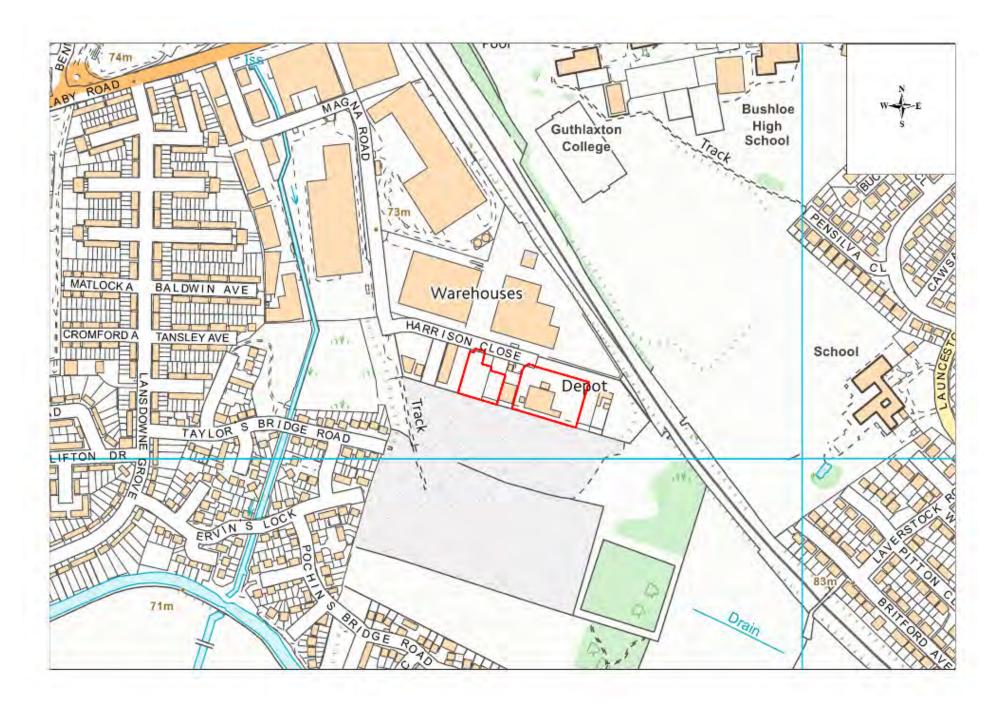

| Site Name                         | Address                                                                                                 | Operator | District or Borough | Site Reference |
|-----------------------------------|---------------------------------------------------------------------------------------------------------|----------|---------------------|----------------|
| Harrison<br>Close Car<br>Breakers | Wigston Car Breakers, Harrison Close,<br>Wigston, LE18 4ZL                                              | Mr Roe   | Oadby & Wigston     | O2 (west)      |
| Harrison<br>Close,<br>Wigston     | Leicester Scrap Processors and Supplies,<br>61-70, Harrison Close, Wigston,<br>Leicestershire, LE18 4ZL | LSPS     | Oadby & Wigston     | O3 (east)      |