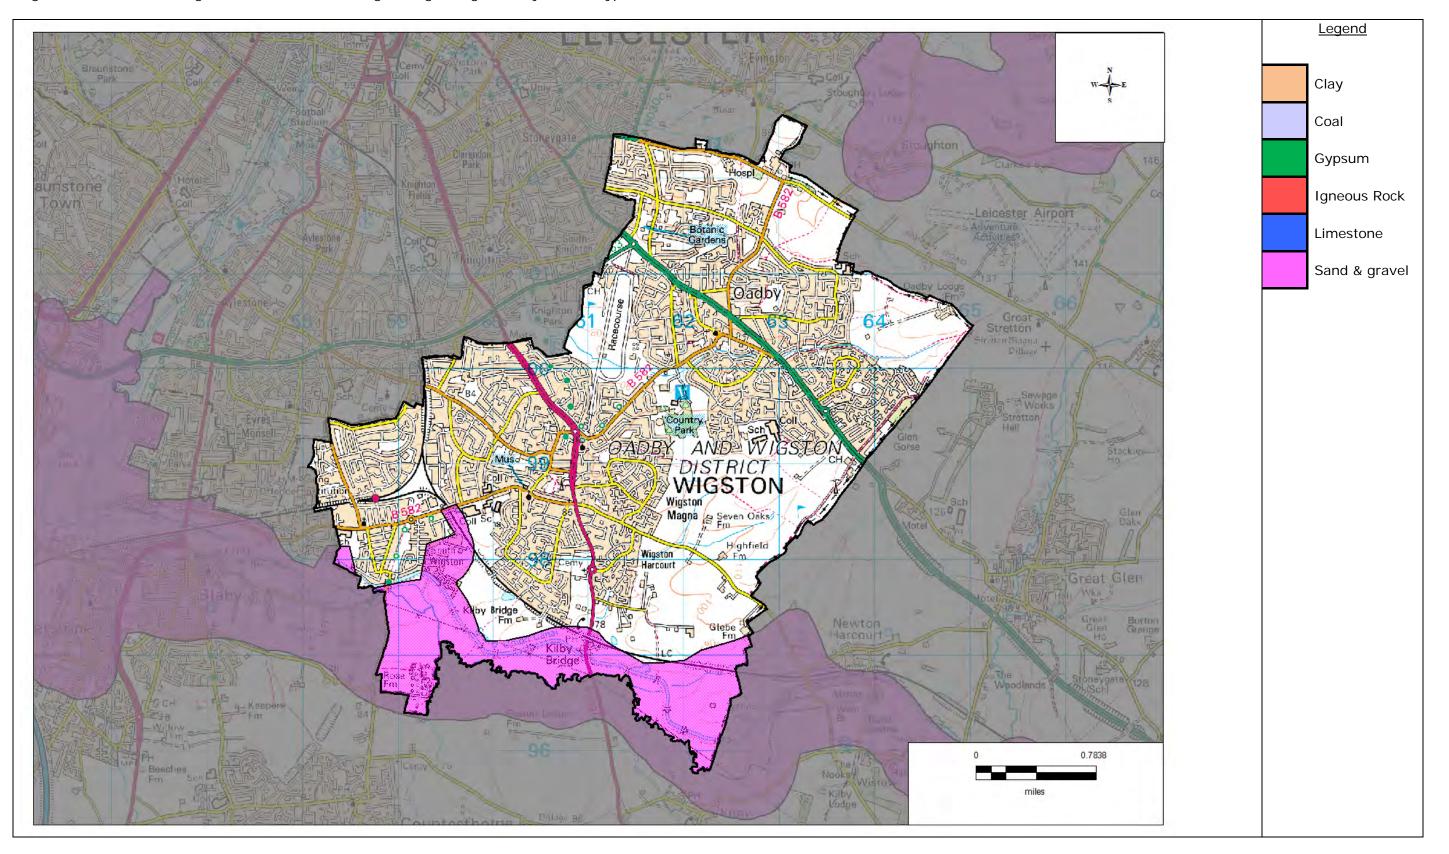

Leicestershire County Council

Figure O2: Location in borough/district of waste sites for safeguarding

Detailed location plans for each waste site for safeguarding in borough/district

| Site Name                               | Address                              | Operator              | District or Borough | Site Reference |
|-----------------------------------------|--------------------------------------|-----------------------|---------------------|----------------|
| Crowmills<br>Pumping<br>Stn,<br>Wigston | Land at, Countesthorpe Road, Wigston | Severn Trent<br>Water | Oadby & Wigston     | O1             |