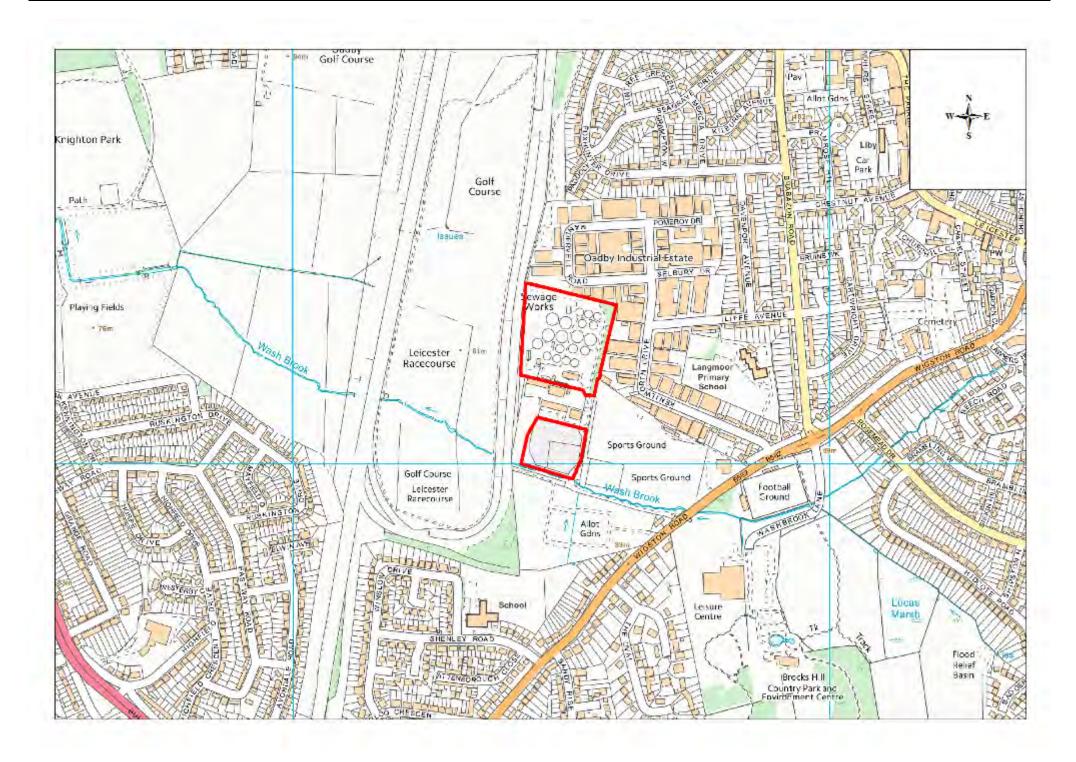

| Site Name     | Address                                                                 | Operator                | District or Borough | Site Reference |
|---------------|-------------------------------------------------------------------------|-------------------------|---------------------|----------------|
| Oadby<br>RHWS | Oadby Civic Amenity Site, Wigston Road,<br>Oadby, Leicestershire        | Leics County<br>Council | Oadby & Wigston     | O4 (south)     |
| Oadby STW     | Sewage Treatment Works, Wigston Road,<br>Oadby, Leicestershire, LE2 5QF | Severn Trent<br>Water   | Oadby & Wigston     | O5 (north)     |