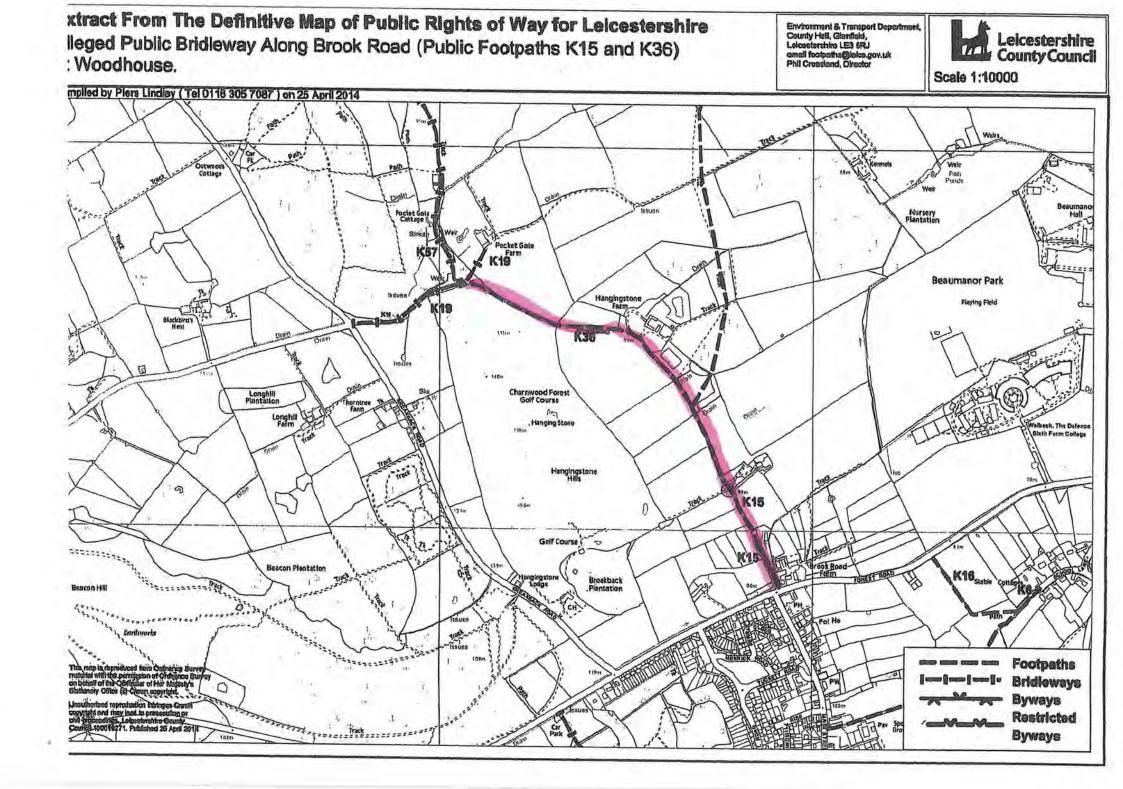

# Definitive Map of Rights of Way for Leicestershire Register of Definitive Map Modification Order Applications

| Short Description: P<br>Bridleway – Public E                                                                                                                                                                    |                                                            |                                |         |                  |               |  |  |  |
|-----------------------------------------------------------------------------------------------------------------------------------------------------------------------------------------------------------------|------------------------------------------------------------|--------------------------------|---------|------------------|---------------|--|--|--|
| Application No.:                                                                                                                                                                                                | M1013                                                      | Legal Service                  | COMHS/  |                  |               |  |  |  |
| Application Status:                                                                                                                                                                                             | Resear                                                     | Research                       |         |                  |               |  |  |  |
| Geographical Locati                                                                                                                                                                                             | on                                                         |                                |         |                  |               |  |  |  |
| Path No:                                                                                                                                                                                                        | K36 /<br>K15                                               | Route name (if known): Brook R |         | Brook Road       | oad           |  |  |  |
| Settlement:                                                                                                                                                                                                     | Woodh                                                      | Woodhouse Eaves                |         |                  |               |  |  |  |
| Parish:                                                                                                                                                                                                         | Woodhouse                                                  |                                |         |                  |               |  |  |  |
| District/Borough:                                                                                                                                                                                               | Charnwood                                                  |                                |         |                  |               |  |  |  |
| Nearest Town/City:                                                                                                                                                                                              | Loughborough                                               |                                |         |                  |               |  |  |  |
| Nearest Postcode:                                                                                                                                                                                               | LE12 8RS                                                   |                                |         |                  |               |  |  |  |
| Start Grid Refs:                                                                                                                                                                                                | Landranger: SK 520 156 Eastings, Northings: 452060, 315640 |                                |         |                  |               |  |  |  |
| End Location:                                                                                                                                                                                                   |                                                            |                                |         |                  |               |  |  |  |
| End Grid Refs:                                                                                                                                                                                                  | Landran                                                    | ger: SK 529                    | 148 Eas | tings,Northings: | 452910,314850 |  |  |  |
| Applicant's Name, Address & Postcode: Ms Vicky Allen – Leicestershire & Rutland   Bridleways Association, 123 Park Road, Loughborough, Leicestershire LE11 2HD.   Date Received: 12/08/2014   Date Determined:* |                                                            |                                |         |                  |               |  |  |  |
| Date Necelveu.                                                                                                                                                                                                  |                                                            |                                |         |                  |               |  |  |  |
| <ul><li>Application Stage(s)</li><li>Research being</li></ul>                                                                                                                                                   |                                                            | en                             |         |                  |               |  |  |  |
| For Further Informat                                                                                                                                                                                            | ion                                                        |                                |         |                  |               |  |  |  |
| Case Officer:                                                                                                                                                                                                   | ase Officer: Samantha Ireson                               |                                |         |                  |               |  |  |  |
| Telephone: 01                                                                                                                                                                                                   |                                                            | 6 305 7088 Fax:                |         | 0                | 116 305 7014  |  |  |  |
| Email:                                                                                                                                                                                                          | footpaths@leics.gov.uk                                     |                                |         |                  |               |  |  |  |
| Contents List:                                                                                                                                                                                                  | P                                                          | Page:                          |         |                  |               |  |  |  |
| Application Form                                                                                                                                                                                                | 1                                                          |                                |         |                  |               |  |  |  |
| Map accompanying                                                                                                                                                                                                | 2                                                          |                                |         |                  |               |  |  |  |
| Additional Documents                                                                                                                                                                                            |                                                            |                                |         |                  |               |  |  |  |
| <b>Inspector's Decision</b>                                                                                                                                                                                     | on                                                         |                                |         |                  |               |  |  |  |

(\*delete as appropriate)

which runs onest Road Wood house ka from..... action with Kig near Por to......

as shown on the attached plan.

We attach copies of the following documentary evidence (including statements of witnesses) in support of this application: