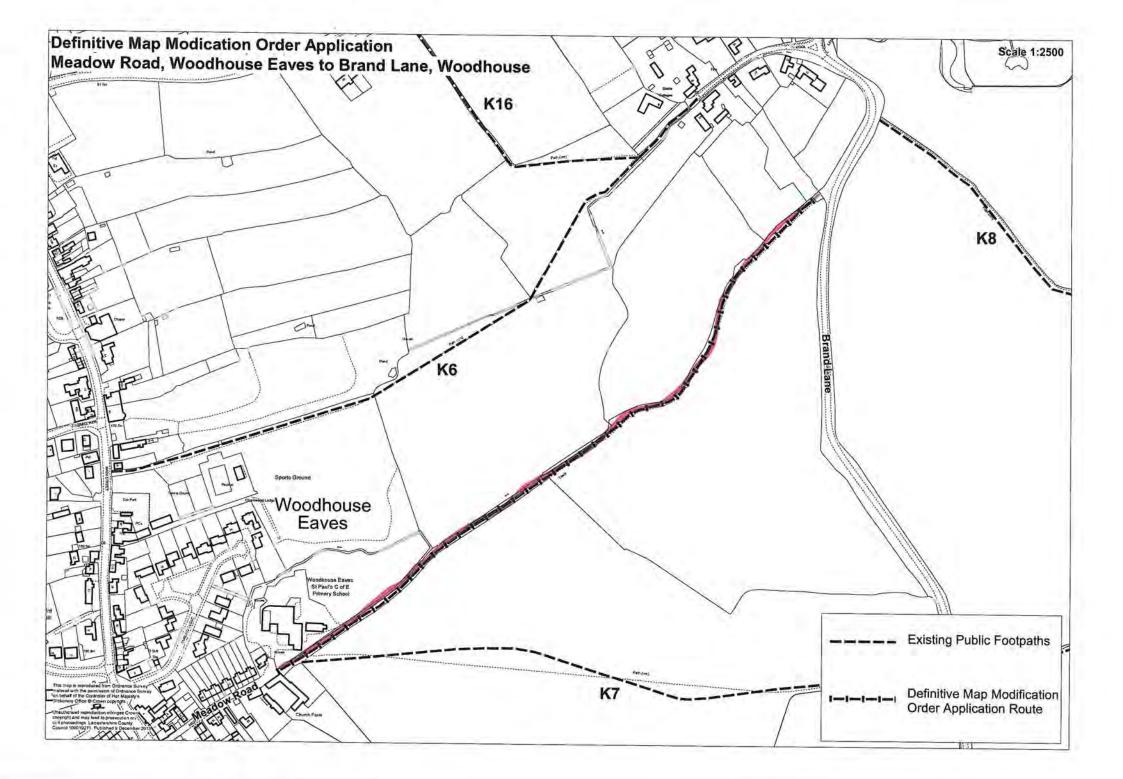

uel Krid Cur 4 Ne LUCB Ded cey 5 I/We. of Cfo 1 2 3 hough borough

hereby apply for an Order under Section 53(2) of the Wildlife and Countryside Act 1981, modifying the Definitive Map and Statement for the area by

\*adding a footpath/bridleway/byway open to all traffic

\*deleting a footpath/bridleway/byway open to all traffic

\*upgrading the footpath/bridleway

\*downgrading the bridleway/byway open to all traffic

\*varying the particulars in the Definitive Statement relating to the footpath/bridleway/byway open to all traffic

(\*delete as appropriate)

which runs Meader Rd DEE vouse to from.... Lane Wood house. Brand

as shown on the attached plan.

I/We attach copies of the following documentary evidence (including statements of witnesses) in support of this application: