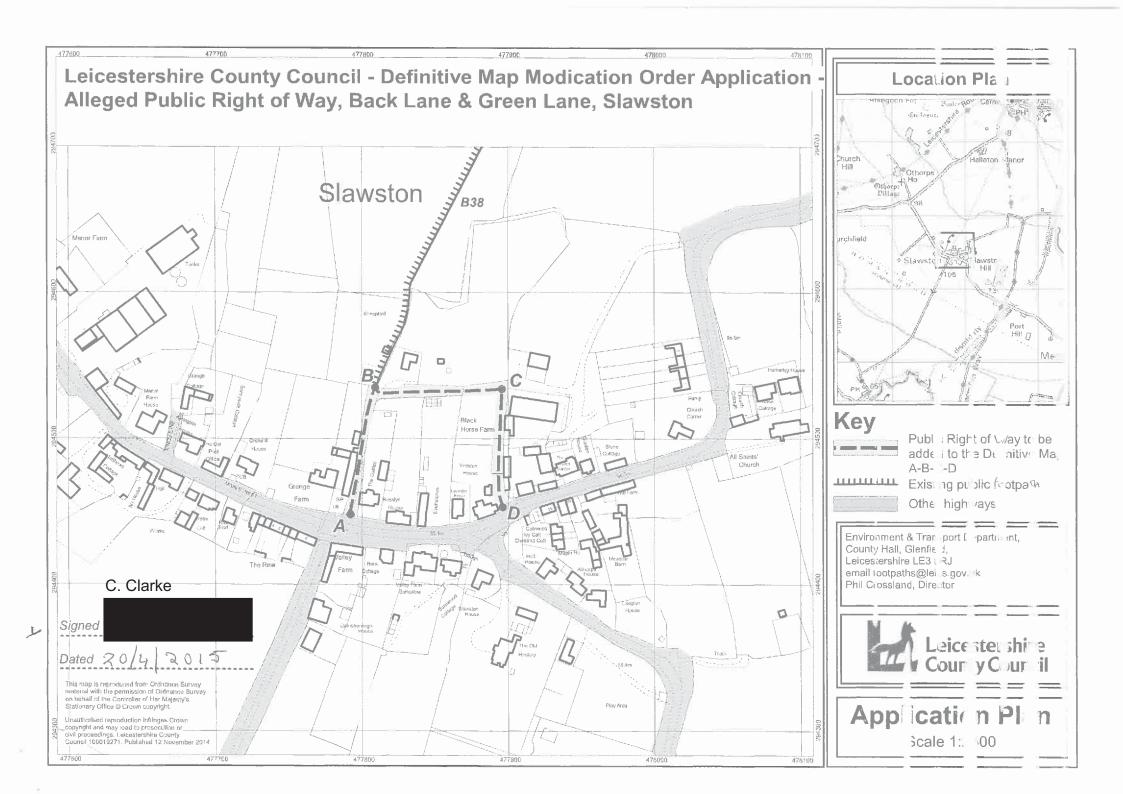

# Definitive Map of Rights of Way for Leicestershire Register of Definitive Map Modification Order Applications

Short Description: Alleged footpath along Back Lane (Grass Lane) from Main Street to existing Footpath B38 and then around the back of the village to return to Main Street once more. M1038 Application No.: Legal Services Ref. No.: HTWMT/XXX Application Status: **Application received** Geographical Location Path No: B38 & Route name (if known): **B38A** Slawston Settlement: Parish: **Slawston** District/Borough: Harborough Nearest Town/City: **Market Harborough** Nearest Postcode: LE16 7UF. Start Location: **Main Street** Start Grid Refs: Landranger: | SP 777 944 Eastings, Northings: 47779, 29444 End Location: **Main Street** End Grid Refs: Landranger: SP 778 944 Eastings, Northings: **47789**, **29444** Applicant's Name, Address & Postcode: Mrs. Clare Clarke, Black Horse Farm, Main Street, Slawston, Market Harborough, LE16 7UF. 21/04/2015 Date Received: Date Determined:\* 13/09/2018 Application Stage(s): Sent to the Planning Inspectorate to be determined For Further Information Case Officer: **Piers Lindley** Telephone: 0116 305 7087 Fax: 0116 305 7014 Email: footpaths@leics.gov.uk Contents List: Page: 2-3 **Application Form** Map accompanying the application 4

# WILDLIFE AND COUNTRYSIDE ACT 1981

DEFINITIVE MAP AND STATEMENT FOR THE COUNTY OF LEICESTERSHIRE Please complete this form and return it together with Form PT636, and any evidence you wish

| to submit, to: Travel Choice & Access Team, Environment and Transport Department, Leicestershire County Council, County Hall, Glenfield, Leicester, LE3 8RJ.                                                                                                                                                                                                                                                                                                                                      |
|---------------------------------------------------------------------------------------------------------------------------------------------------------------------------------------------------------------------------------------------------------------------------------------------------------------------------------------------------------------------------------------------------------------------------------------------------------------------------------------------------|
| IWE CLARKE CLARKE                                                                                                                                                                                                                                                                                                                                                                                                                                                                                 |
| OF BLACK HORSE FARM, MAIN ST, SLAWSTEN                                                                                                                                                                                                                                                                                                                                                                                                                                                            |
| hereby apply for an Order under Section 53(2) of the Wildlife and Countryside Act 1981, modifying the Definitive Map and Statement for the area by                                                                                                                                                                                                                                                                                                                                                |
| *adding a footpath/bridleway/byway open to all traffic                                                                                                                                                                                                                                                                                                                                                                                                                                            |
| *deleting a footpath/bridleway/byway open to all traffic                                                                                                                                                                                                                                                                                                                                                                                                                                          |
| *upgrading the footpath/bridleway                                                                                                                                                                                                                                                                                                                                                                                                                                                                 |
| *downgrading the bridleway/byway open to all traffic                                                                                                                                                                                                                                                                                                                                                                                                                                              |
| *varying the particulars in the Definitive Statement relating to the footpath/bridleway/byway open to all traffic                                                                                                                                                                                                                                                                                                                                                                                 |
| (*delete as appropriate)                                                                                                                                                                                                                                                                                                                                                                                                                                                                          |
| which runs POINT B ON THE MAP ADJACENT TO STILE to POINT D, VIA POINT C                                                                                                                                                                                                                                                                                                                                                                                                                           |
| as shown on the attached plan.                                                                                                                                                                                                                                                                                                                                                                                                                                                                    |
| I/We attach copies of the following documentary evidence (including statements of witnesses) in support of this application: <u>List of Documents</u>                                                                                                                                                                                                                                                                                                                                             |
| MAP, EVIDENCE STATEMENTS BY, MALCOLUS PALMER,                                                                                                                                                                                                                                                                                                                                                                                                                                                     |
| PHYLLIS SAMPSON, JEAN GOODE, CHARE CHARKE, REBEECO                                                                                                                                                                                                                                                                                                                                                                                                                                                |
| LEE                                                                                                                                                                                                                                                                                                                                                                                                                                                                                               |
|                                                                                                                                                                                                                                                                                                                                                                                                                                                                                                   |
|                                                                                                                                                                                                                                                                                                                                                                                                                                                                                                   |
| Signed C. Clarke Dated 20 1, (3015                                                                                                                                                                                                                                                                                                                                                                                                                                                                |
| How we use your information  Any information you provide will be used in accordance with the Data Protection Act 1998 and other relevant legislation. The information will be used to consider your application for a Definitive Map Modification Order. A copy of your application (including your name and address) will be published online in order to meet statutory requirements. Other personal details (such as telephone numbers, email addresses and signatures) will be removed before |