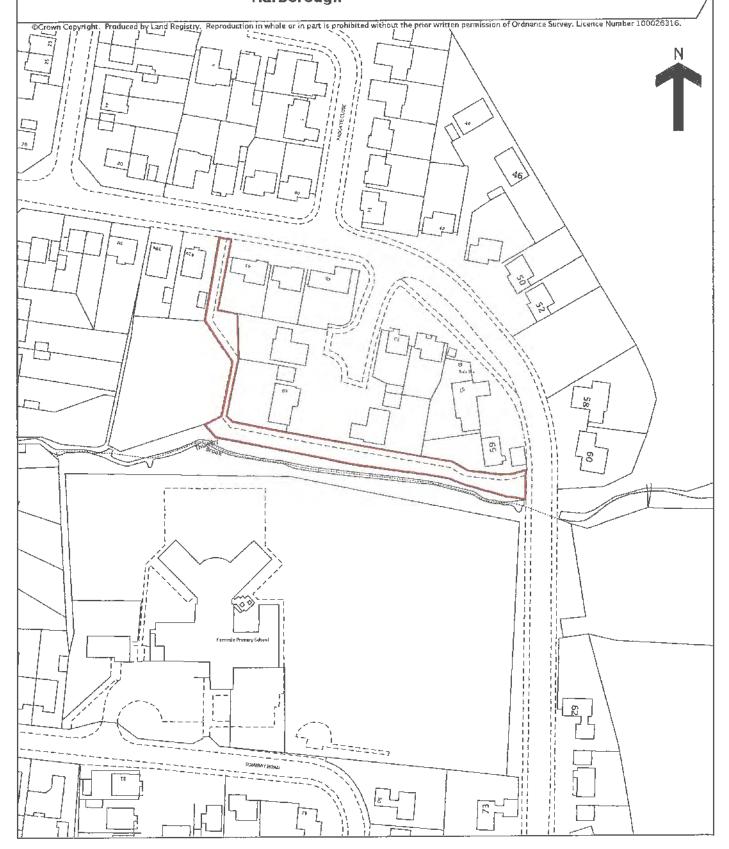

# Definitive Map of Rights of Way for Leicestershire Register of Definitive Map Modification Order Applications

| Short Description: Application to add a public footpath from Pulford Drive adjacent to No. 41A via amenity land to Pulford Drive next to No. 59. |                        |                                          |                   |       |      |                |    |               |  |
|--------------------------------------------------------------------------------------------------------------------------------------------------|------------------------|------------------------------------------|-------------------|-------|------|----------------|----|---------------|--|
| Application No.:                                                                                                                                 | M1050                  | 11050 Legal Services Ref. No.: HTWMT/XXX |                   |       |      |                |    |               |  |
| Application Status:                                                                                                                              | Application Received   |                                          |                   |       |      |                |    |               |  |
| Geographical Location                                                                                                                            |                        |                                          |                   |       |      |                |    |               |  |
| Path No:                                                                                                                                         | Route name (if known): |                                          |                   |       |      |                |    |               |  |
| Settlement:                                                                                                                                      | Scraptoft              |                                          |                   |       |      |                |    |               |  |
| Parish:                                                                                                                                          | Scraptoft              |                                          |                   |       |      |                |    |               |  |
| District/Borough:                                                                                                                                | Harborough             |                                          |                   |       |      |                |    |               |  |
| Nearest Town/City:                                                                                                                               | Leicester              |                                          |                   |       |      |                |    |               |  |
| Nearest Postcode:                                                                                                                                | LE7 9U                 | D                                        |                   |       |      |                |    |               |  |
| Start Location:                                                                                                                                  |                        |                                          |                   |       |      |                |    |               |  |
| Start Grid Refs:                                                                                                                                 | Landran                | ger:                                     | SK 649 0          | )49   | East | tings,Northing | s: | 464917 304917 |  |
| End Location:                                                                                                                                    |                        |                                          |                   |       |      |                |    |               |  |
| End Grid Refs:                                                                                                                                   | Landran                | iger:                                    | SK 650 0          | )48   | East | tings,Northing | s: | 465017 304839 |  |
| Applicant's Name, A<br>Mrs. Jean Parr,<br>Clerk to Scraptoft Pa<br>3 The Drive,<br>Scraptoft,<br>Leicestershire,<br>LE7 9TH.                     |                        |                                          | ode. Odra         | ptoit | ansn | Council        |    |               |  |
| Date Received:                                                                                                                                   | 09/                    | <b>11/20</b> 1                           | Date Determined:* |       |      |                |    |               |  |
| Application Stage(s):  • Application Received                                                                                                    |                        |                                          |                   |       |      |                |    |               |  |
| For Further Information                                                                                                                          |                        |                                          |                   |       |      |                |    |               |  |
| Case Officer:                                                                                                                                    |                        |                                          |                   |       |      |                |    |               |  |
| Telephone:                                                                                                                                       |                        |                                          |                   | Fax:  |      |                | 01 | 0116 305 7014 |  |
| Email:                                                                                                                                           | foot                   | paths                                    | @leics.g          | ov.uk |      |                |    |               |  |
| Contents List:                                                                                                                                   |                        |                                          |                   |       |      | Page:          |    |               |  |
| Application Form                                                                                                                                 |                        |                                          |                   |       |      |                | 2  |               |  |
| Map accompanying                                                                                                                                 | the app                | application                              |                   |       |      |                |    | 3             |  |
| Additional Docume                                                                                                                                |                        |                                          |                   |       |      |                | ĺ  |               |  |

(\*delete as appropriate)

| which runs from Lyl A POLFORD DRIVE                                                                                         |
|-----------------------------------------------------------------------------------------------------------------------------|
| to 59 PULTERS DANE                                                                                                          |
| as shown on the attached plan.                                                                                              |
| #We attach copies of the following documentary evidence (including statements of witnesses) in support of this application: |
| <u>List of Documents</u>                                                                                                    |