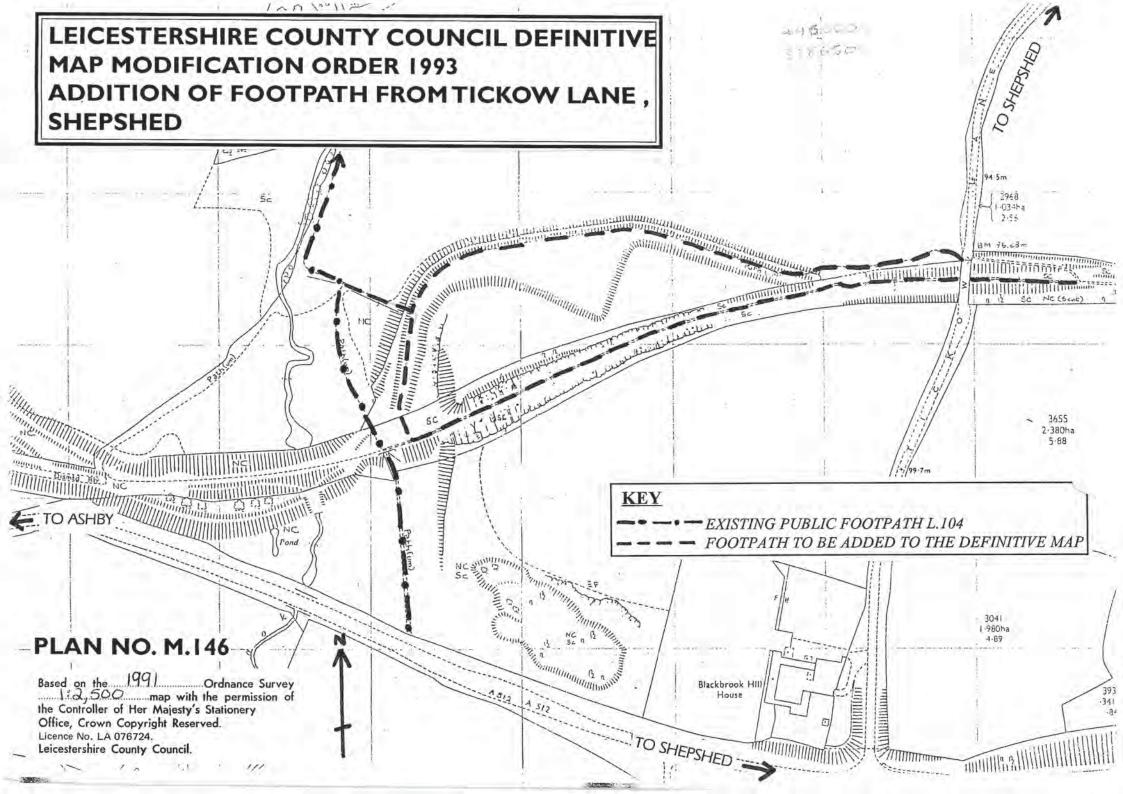

## FORM OF APPLICATION FOR MODIFICATION ORDER Definitive Map and Statement for the County of Leicestershire

To: Leicestershire County Council, County Hall, Glenfield, Leicester I/We The Shepshed Countryside Protection Group. of CO. 8, COOKNOWN CD. SHEPSHED LEICS LEIZAGE hereby apply for an order under section 53(2) of the Wildlife and Countryside Act 1981 modifying the definitive map and statement for the area by \*adding the footpath/bridleway/byway open to all traffic from . . \*upgrading/downgrading to a footpath/bridleway/byway open to all traffic the footpath/bridleway/byway open to all traffic from \*varying/adding to the particulars relating to the footpath/bridleway/byway open to all traffic from and shown on the map annexed hereto. I/We attach copies of the following documentary evidence (including statements of witnesses) in support of this application: (List of documents)