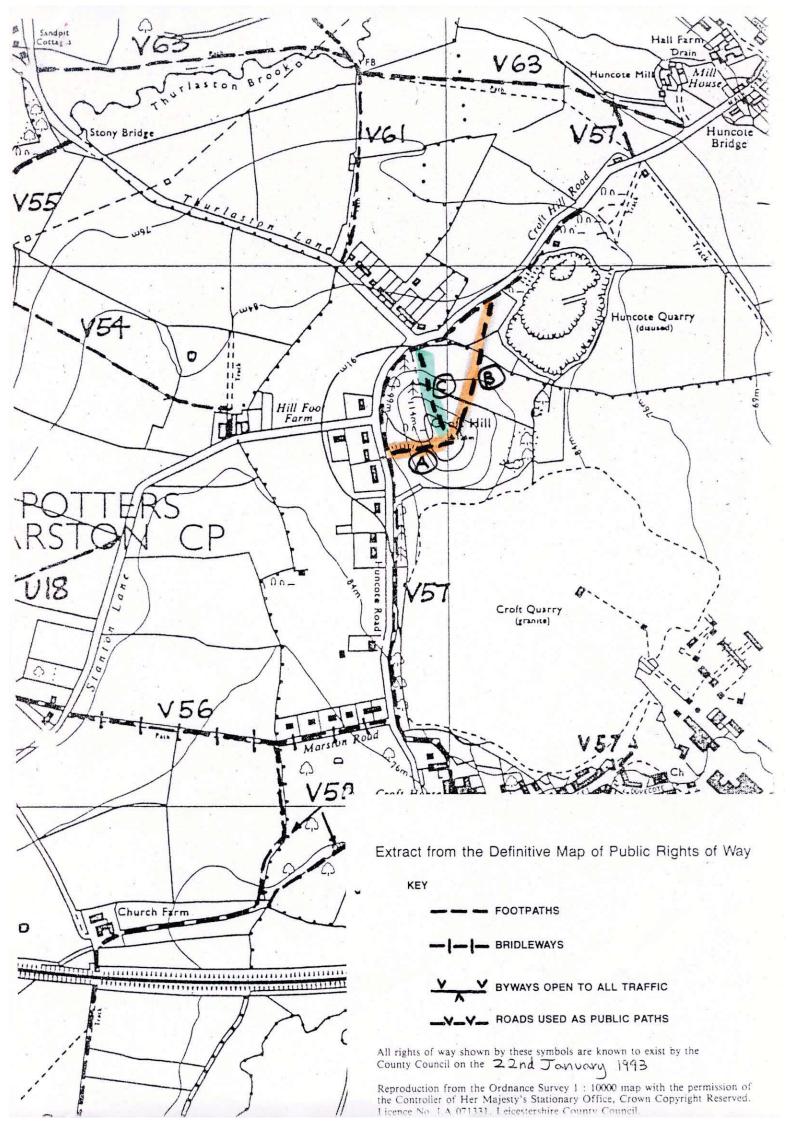

COMHS/94

|     | WILDLIFE AND COUNTRYSIDE ACT 1981                                                                                                                 |
|-----|---------------------------------------------------------------------------------------------------------------------------------------------------|
|     | FORM OF APPLICATION FOR MODIFICATION ORDER<br>Definitive Map and Statement for the County of Leicestershire                                       |
|     | To: Leicestershire County Council,<br>County Hall,<br>Glenfield, Leicester                                                                        |
|     | +/We HUNCOTE PARISH COUNCIL                                                                                                                       |
|     | of HUNCOTE , LEICESTERSHIRE                                                                                                                       |
|     | hereby apply for an order under section 53(2) of the Wildlife and Countryside Act 1981 modifying the definitive map and statement for the area by |
|     | *deleting the footpath/bridleway/byway open to all traffic from                                                                                   |
|     | to                                                                                                                                                |
| AND | *adding the footpath/bridleway/byway open to all traffic from HULCOTE ROAD, CROFT<br>CROFT HILL ROAD, HULOTE TO CROFT HILL.                       |
|     | *upgrading/downgrading to a footpath/bridleway/byway open to all traffic the footpath/bridleway/byway                                             |
|     | open to all traffic from                                                                                                                          |
|     | to                                                                                                                                                |
|     | *varying/adding to the particulars relating to the footpath/bridleway/byway open to all traffic from                                              |
|     | to                                                                                                                                                |
|     | by providing that                                                                                                                                 |
|     | and shown on the map annexed hereto. ROUTES (A) (B) (C)                                                                                           |
|     | We attach copies of the following documentary evidence (including statements of witnesses) in support of this application:                        |
|     | 14 (List of documents)                                                                                                                            |
|     | 15 - EVIDENCE SHEETS SIGNED BY RESIDENTS                                                                                                          |
|     | OF HUNCOTE.                                                                                                                                       |
|     |                                                                                                                                                   |
|     | IT SHOULD BE NOTED THAT THE PATHS                                                                                                                 |
|     | INDICATED ARE USED AS ACCESS POINTS TO                                                                                                            |
|     | CROFT HILL - ONCE ON THE HILL THEN                                                                                                                |
|     | THE WHOLE AREA IS WALKED AS A FOOT                                                                                                                |
|     | PATH DEPENDING ON THE ACTIVITY ENJOYED                                                                                                            |
| ×   |                                                                                                                                                   |
| }   | BLOCKED BY BARBED WIRE & METAL                                                                                                                    |
|     | Dated 17/5/93 19 Signed                                                                                                                           |
|     | Dated 1715193                                                                                                                                     |
|     | Delete where inapplicable CHAIR MAN HUNCOTE PARISH<br>COUNCIL PT. 634.                                                                            |