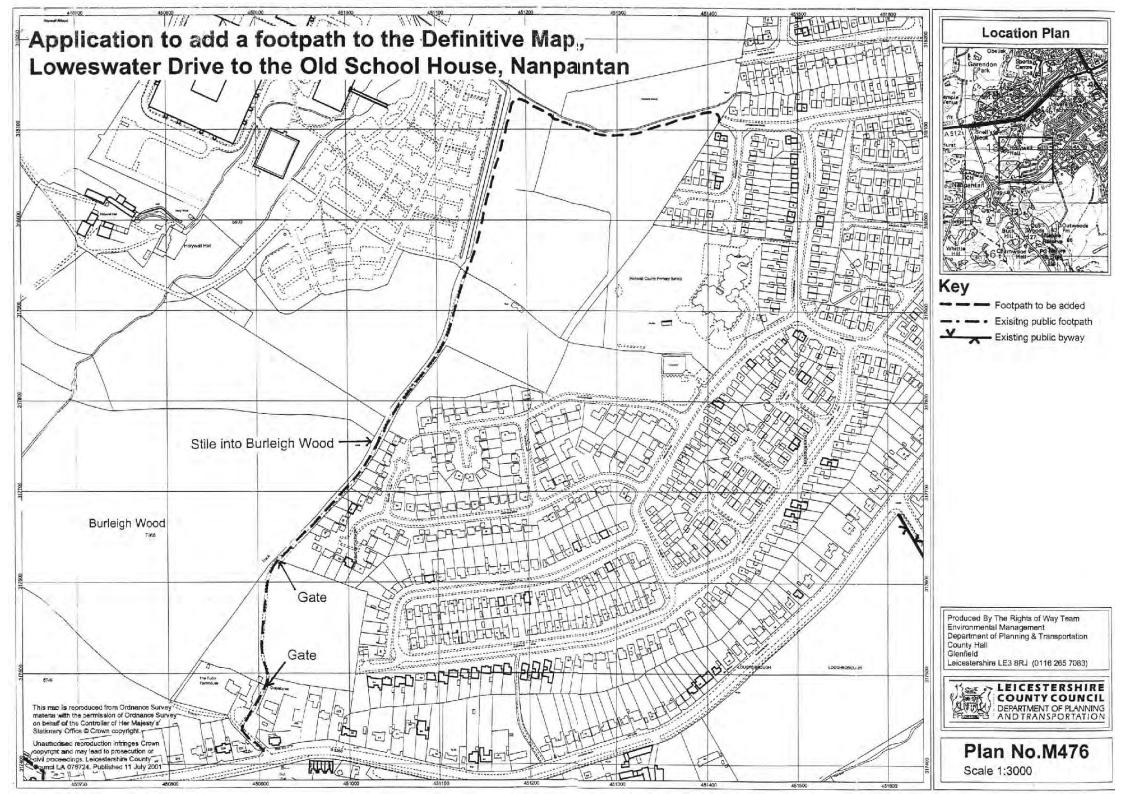

# Register of Definitive Map Modification Order Applications

| Short Description:  Add a footpath from Loweswater Drive, Loughborough to the Old School House,  Nanpanton Road, Nanpanton. |                                |                          |           |  |  |
|-----------------------------------------------------------------------------------------------------------------------------|--------------------------------|--------------------------|-----------|--|--|
| Application No.:                                                                                                            | M476                           | Legal Services Ref. No.: | COMHS/113 |  |  |
| Application Status:                                                                                                         | Outstanding                    |                          |           |  |  |
| Geographical Location                                                                                                       |                                |                          |           |  |  |
| Path No:                                                                                                                    |                                | Route name (if known):   |           |  |  |
| Settlement:                                                                                                                 | Loughborough and Nanpanton     |                          |           |  |  |
| Parish:                                                                                                                     | Loughborough                   |                          |           |  |  |
| District/Borough:                                                                                                           | Charnwood                      |                          |           |  |  |
| Nearest Town/City:                                                                                                          | Loughb                         | orough                   |           |  |  |
| Start Location:                                                                                                             | Loweswater Drive, Loughborough |                          |           |  |  |

Old School House, Nanpantan Road, Nanpanton

Eastings, Northings:

Eastings, Northings:

Applicant's Name, Address & Postcode:

Mr. Walter A. Brown, 42 Spinney Hill Drive, Loughborough, Leicestershire, LE11 3LD.

Date Received: 12 Sept 2000 Date Determined:\* N/A

Landranger: SK 514 181

Landranger: | SK 509 174