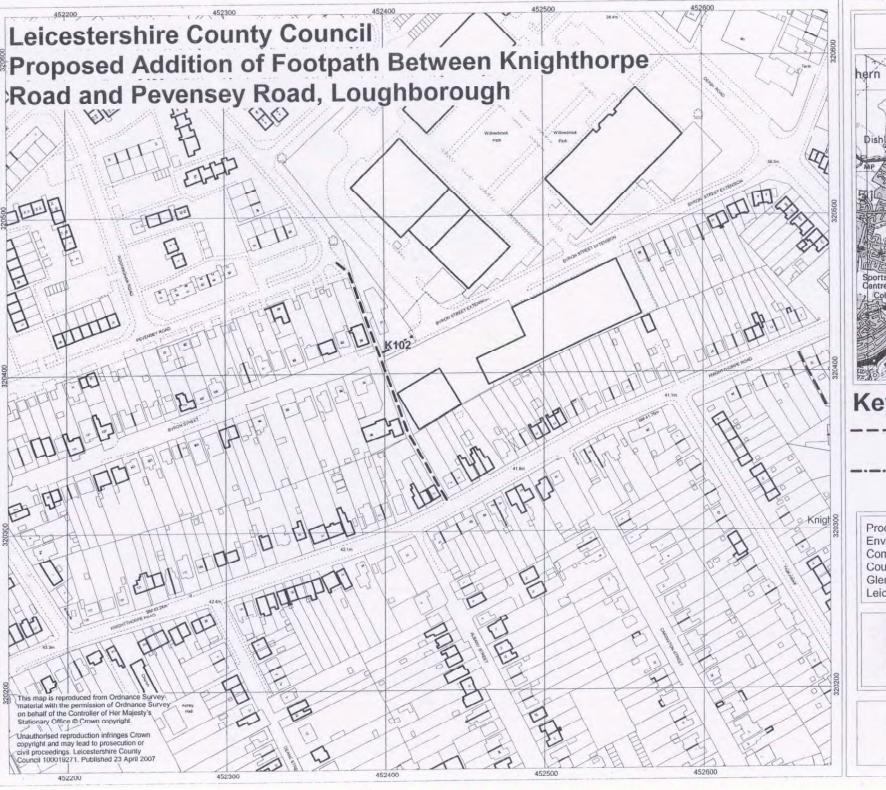

# Definitive Map of Rights of Way for Leicestershire Register of Definitive Map Modification Order Applications

| Short Description: F Knightthorpe Road                                                          |                                                           |                      |            | Public            | Foo                  | tpath from Pe | even          | sey Road to   |  |
|-------------------------------------------------------------------------------------------------|-----------------------------------------------------------|----------------------|------------|-------------------|----------------------|---------------|---------------|---------------|--|
| Application No.:                                                                                | M701                                                      | 701 Legal Services   |            |                   | Ref. No.: COMHS/644  |               |               |               |  |
| Application Status:                                                                             | Preliminary consultations                                 |                      |            |                   |                      |               |               |               |  |
| Geographical Location                                                                           |                                                           |                      |            |                   |                      |               |               |               |  |
| Path No:                                                                                        | Route name (if known):                                    |                      |            |                   |                      |               |               |               |  |
| Settlement:                                                                                     | Loughborough                                              |                      |            |                   |                      |               |               |               |  |
| Parish:                                                                                         | Loughborough (un-parished area)                           |                      |            |                   |                      |               |               |               |  |
| District/Borough:                                                                               | Charnwood                                                 |                      |            |                   |                      |               |               |               |  |
| Nearest Town/City:                                                                              | Loughborough                                              |                      |            |                   |                      |               |               |               |  |
| Start Location:                                                                                 |                                                           |                      |            |                   |                      |               |               |               |  |
| Start Grid Refs:                                                                                | Landranger: SK 523 204 Eastings, Northings: 452378 320462 |                      |            |                   |                      |               |               |               |  |
| End Location:                                                                                   |                                                           |                      |            |                   |                      |               |               |               |  |
| End Grid Refs:                                                                                  | Landran                                                   | Landranger: SP 524 2 |            |                   | Eastings, Northings: |               |               | 452438 320320 |  |
| Applicant's Name, Address & Postcode:  Mr. Robert Derek, Davey, 133 Byron Street, Loughborough. |                                                           |                      |            |                   |                      |               |               |               |  |
| Date Received:                                                                                  | ived: <b>04/01/2007</b>                                   |                      | 07         | Date Determined:* |                      |               |               |               |  |
| Application Stage(s) • Received 04/01/2 • Evidenced comp                                        | 2007                                                      | sent                 | to Chief E | xecu              | tive 2               | 3/04/2007     |               |               |  |
| For Further Informat                                                                            | ion                                                       |                      |            |                   |                      |               |               |               |  |
| Case Officer:                                                                                   | cer: Samantha Ireson                                      |                      |            |                   |                      |               |               |               |  |
| Telephone:                                                                                      | phone: <b>0116 305 7088</b>                               |                      | 7088       | Fax:              |                      |               | 0116 305 7014 |               |  |
| Email:                                                                                          | foot                                                      | path                 | s@leics.g  | ov.uk             |                      |               |               |               |  |

## **Location Plan**

# Key

Proposed Route To Be Added

**Existing Public Footpaths** 

Produced By The Rights of Way Team **Environment and Heritage Services** Community Services Department County Hall Glenfield Leicestershire LE3 8TE (0116 265 7083)

Plan No.M701

Scale 1:2500