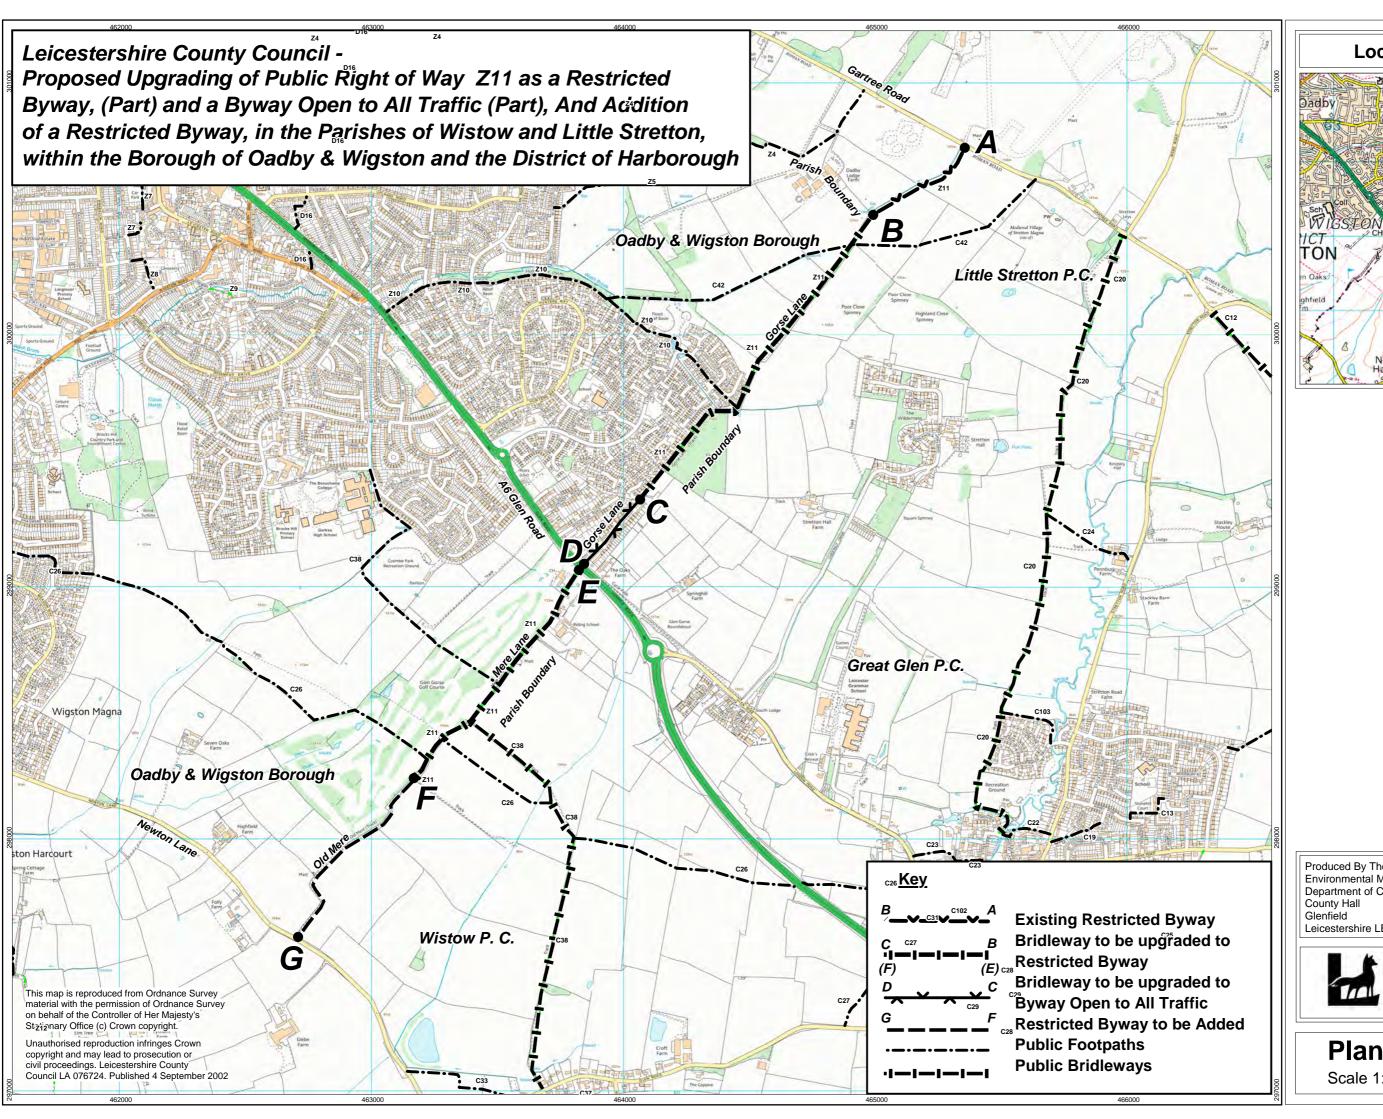

## Definitive Map of Rights of Way for Leicestershire Register of Definitive Map Modification Order Applications

| Short Description: Proposed reclassification of RUPP Z11 and evaluation of whole route Gartree Road to Newton Lane, Oadby and Wigston. |                                                                               |                                     |           |           |               |  |
|----------------------------------------------------------------------------------------------------------------------------------------|-------------------------------------------------------------------------------|-------------------------------------|-----------|-----------|---------------|--|
| Application No.:                                                                                                                       | M385                                                                          | 385 Legal Services Ref. No.: COMHS/ |           |           |               |  |
| Application Status:                                                                                                                    | Awaiting Preliminary Consultations                                            |                                     |           |           |               |  |
| Geographical Location                                                                                                                  |                                                                               |                                     |           |           |               |  |
| Path No:                                                                                                                               | Z11                                                                           | Z11 Route name (if known):          |           |           |               |  |
| Settlement:                                                                                                                            | Oadby                                                                         | Oadby                               |           |           |               |  |
| Parish:                                                                                                                                | Oadby                                                                         |                                     |           |           |               |  |
| District/Borough:                                                                                                                      | Oadby and Wigston                                                             |                                     |           |           |               |  |
| Nearest Town/City:                                                                                                                     | Oadby                                                                         |                                     |           |           |               |  |
| Nearest Postcode:                                                                                                                      | LE2 4RF                                                                       |                                     |           |           |               |  |
| Start Grid Refs:                                                                                                                       | Landranger:   <b>SK 653 007</b>   Eastings, Northings:   <b>465340,300750</b> |                                     |           |           |               |  |
| End Location:                                                                                                                          |                                                                               |                                     |           |           |               |  |
| End Grid Refs: Landranger: SK 627 976 Eastings, Northings: 462700,297610                                                               |                                                                               |                                     |           |           |               |  |
| Applicant's Name, Address & Postcode: Leicestershire County Council internal application.                                              |                                                                               |                                     |           |           |               |  |
| Date Received:                                                                                                                         |                                                                               |                                     | Date Dete | ermined:* |               |  |
| Application Stage(s):  • Awaiting Preliminary Consultations                                                                            |                                                                               |                                     |           |           |               |  |
| For Further Information                                                                                                                |                                                                               |                                     |           |           |               |  |
| Case Officer:                                                                                                                          | Samantha Ireson                                                               |                                     |           |           |               |  |
| Telephone:                                                                                                                             | <b>0116 305 7088</b> Fax:                                                     |                                     |           |           | 0116 305 7014 |  |
| Email:                                                                                                                                 | footpaths@leics.gov.uk                                                        |                                     |           |           |               |  |
| Contents List:                                                                                                                         |                                                                               |                                     |           |           | Page:         |  |
| Application Form                                                                                                                       |                                                                               |                                     |           |           | N/A           |  |
| Map accompanying the application 1                                                                                                     |                                                                               |                                     |           |           |               |  |
| Additional Documents                                                                                                                   |                                                                               |                                     |           |           |               |  |
| Inspector's Decision                                                                                                                   |                                                                               |                                     |           |           |               |  |

Plan No.M385/B

Scale 1:15000