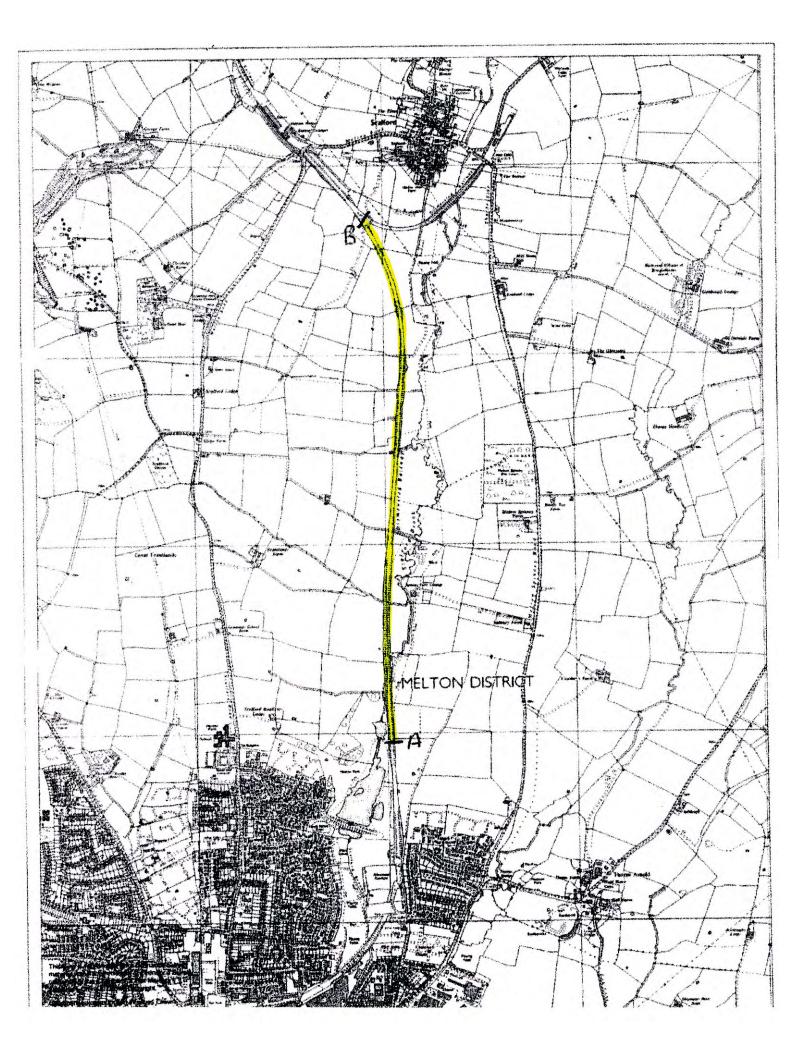

(\*delete as appropriate)

which runs from MELTON COUNTRY PARK, MELTON HOWBRAY to POINT "B" SW OF SCALFORD

as shown on the attached plan.

I/We attach copies of the following documentary evidence (including statements of witnesses) in support of this application: