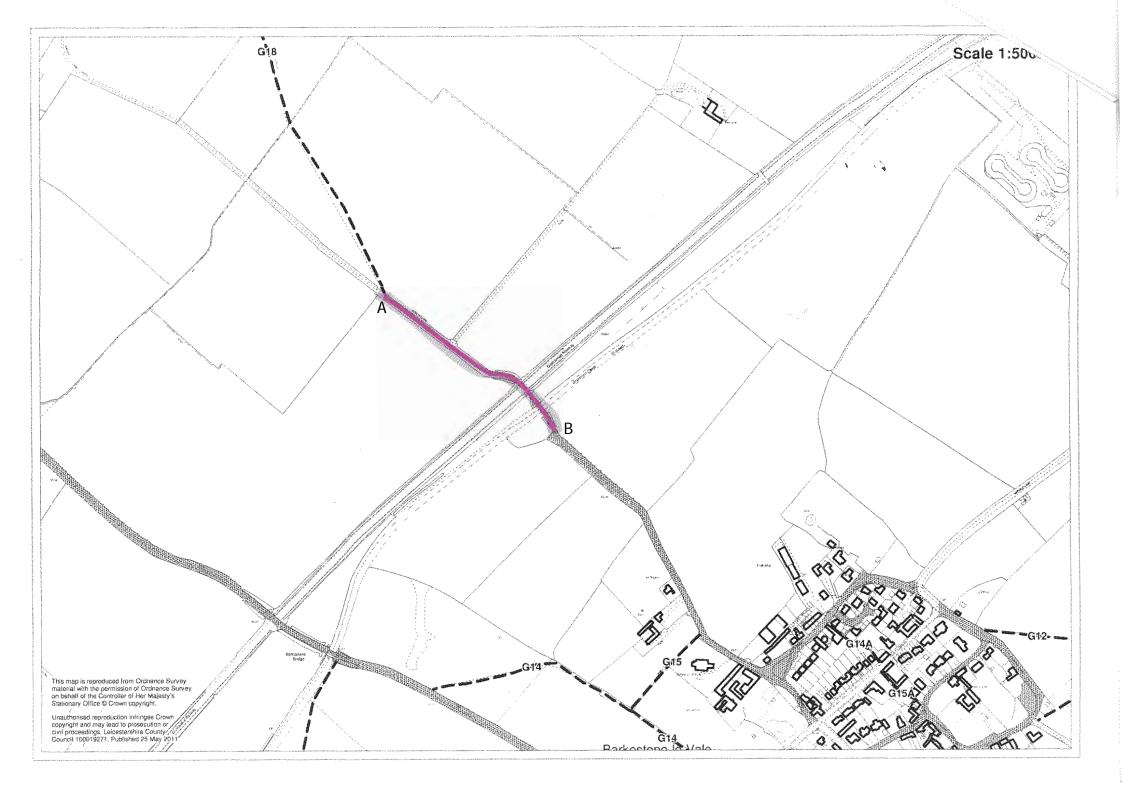

## Definitive Map of Rights of Way for Leicestershire Register of Definitive Map Modification Order Applications

| Short Description: Fr                                                                                                                                                                                        | rom Cana                                | al Bridge along        | Jericho La   | ne to start of fo | otpath J18.           |  |
|--------------------------------------------------------------------------------------------------------------------------------------------------------------------------------------------------------------|-----------------------------------------|------------------------|--------------|-------------------|-----------------------|--|
| Application No.:                                                                                                                                                                                             | M568                                    | Legal Service          | s Ref. No.   | HTWMT/            |                       |  |
| Application Status:                                                                                                                                                                                          | Footpath                                |                        |              |                   |                       |  |
| Geographical Location                                                                                                                                                                                        |                                         |                        |              |                   |                       |  |
| Path No:                                                                                                                                                                                                     | G18 Route name (if known): Jericho Lane |                        |              |                   | е                     |  |
| Settlement:                                                                                                                                                                                                  | Barkestone-le-Vale                      |                        |              |                   |                       |  |
| Parish:                                                                                                                                                                                                      | Barkestone Plungar and Redmile          |                        |              |                   |                       |  |
| District/Borough:                                                                                                                                                                                            | Melton                                  |                        |              |                   |                       |  |
| Nearest Town/City:                                                                                                                                                                                           | Melton Mowbray                          |                        |              |                   |                       |  |
| Nearest Postcode:                                                                                                                                                                                            | NG13 0HF                                |                        |              |                   |                       |  |
| Start Location:                                                                                                                                                                                              | Jericho Lane                            |                        |              |                   |                       |  |
| Start Grid Refs:                                                                                                                                                                                             | Landran                                 | •                      | <b>52</b> Ea | stings,Northing   | s: <b>47757 33526</b> |  |
| End Location:                                                                                                                                                                                                | Footpath G18                            |                        |              |                   |                       |  |
| End Grid Refs:                                                                                                                                                                                               | Landran                                 | nger:   <b>Sk773 3</b> | <b>54</b> Ea | stings,Northing   | s: <b>47736 33544</b> |  |
| Applicant's Name, Address & Postcode:  Barkestone Plungar and Redmile Parish Council  Mrs L. Frances, Clerk to the Parish Council, Ringtree Cottages, Main Street, Woolsthorpe by Belvoir, Grantham NG32 1LT |                                         |                        |              |                   |                       |  |
| Date Received:                                                                                                                                                                                               | 06/1                                    | 0/2011                 | Date De      | ermined:*         |                       |  |
| Application Stage(s): • Preliminary Research                                                                                                                                                                 |                                         |                        |              |                   |                       |  |
| For Further Information                                                                                                                                                                                      |                                         |                        |              |                   |                       |  |
| Case Officer:                                                                                                                                                                                                | Mrs Ellen Senior                        |                        |              |                   |                       |  |
| Telephone:                                                                                                                                                                                                   |                                         | 6 305 7085             | Fax:         |                   | 0116 305 7014         |  |
| Email:                                                                                                                                                                                                       | footpaths@leics.gov.uk                  |                        |              |                   |                       |  |
| Contents List:                                                                                                                                                                                               |                                         |                        |              |                   | Page:                 |  |
| Application Form                                                                                                                                                                                             |                                         |                        |              |                   |                       |  |
| Map accompanying the application                                                                                                                                                                             |                                         |                        |              |                   |                       |  |
| Additional Documents                                                                                                                                                                                         |                                         |                        |              |                   |                       |  |
| Inspector's Decision                                                                                                                                                                                         |                                         |                        |              |                   |                       |  |