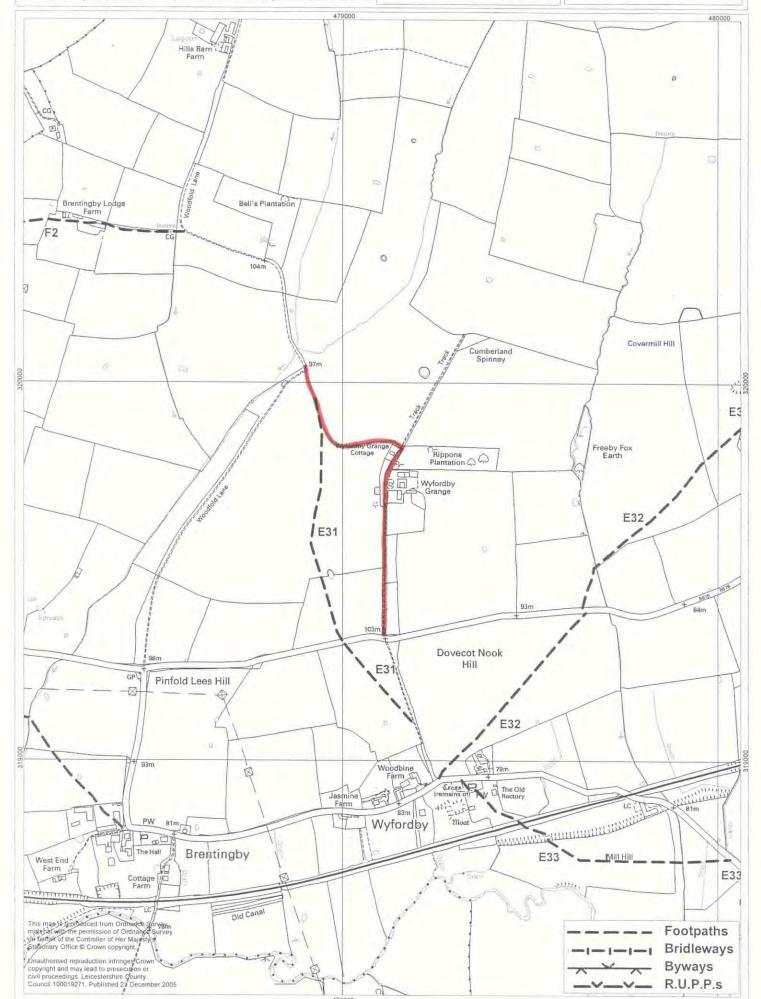

# Definitive Map of Rights of Way for Leicestershire Register of Definitive Map Modification Order Applications

| Short Description: Unclassified County Road from the B676, Saxby Road, to Woodfold Lane via Wyfordby Grange                                                    |                                                           |                                        |                   |      |                 |               |               |  |
|----------------------------------------------------------------------------------------------------------------------------------------------------------------|-----------------------------------------------------------|----------------------------------------|-------------------|------|-----------------|---------------|---------------|--|
| Application No.:                                                                                                                                               | M664                                                      | M664 Legal Services Ref. No.: COMHS/41 |                   |      |                 |               |               |  |
| Application Status:                                                                                                                                            | Byway open to all Traffic                                 |                                        |                   |      |                 |               |               |  |
| Geographical Location                                                                                                                                          |                                                           |                                        |                   |      |                 |               |               |  |
| Path No:                                                                                                                                                       | Route name (if known):                                    |                                        |                   |      |                 |               |               |  |
| Settlement:                                                                                                                                                    | Wyfordby                                                  |                                        |                   |      |                 |               |               |  |
| Parish:                                                                                                                                                        | Freeby                                                    |                                        |                   |      |                 |               |               |  |
| District/Borough:                                                                                                                                              | Melton                                                    |                                        |                   |      |                 |               |               |  |
| Nearest Town/City:                                                                                                                                             | Melton Mowbray                                            |                                        |                   |      |                 |               |               |  |
| Start Location:                                                                                                                                                | B676, Saxby Road                                          |                                        |                   |      |                 |               |               |  |
| Start Grid Refs:                                                                                                                                               | Landrar                                                   |                                        | 193               | East | tings,Northings | :             | 479110,319330 |  |
| End Location:                                                                                                                                                  | Woodfold Lane                                             |                                        |                   |      |                 |               |               |  |
| End Grid Refs:                                                                                                                                                 | Landranger: SK 789 200 Eastings, Northings: 478900,320040 |                                        |                   |      |                 |               |               |  |
| Applicant's Name, Address & Postcode: Leicestershire and Rutland Landrover Club C/o Mr. N. Towers, The Coach House, Brook Street, Huncote. Leicester, LE9 3AB. |                                                           |                                        |                   |      |                 |               |               |  |
| Date Received:                                                                                                                                                 | d: <b>31 March 200</b>                                    |                                        | Date Determined:* |      |                 |               |               |  |
| Application Stage(s):  Research complete, awaiting preliminary consultations.                                                                                  |                                                           |                                        |                   |      |                 |               |               |  |
| For Further Information                                                                                                                                        |                                                           |                                        |                   |      |                 |               |               |  |
| Case Officer:                                                                                                                                                  | s Ellen Senior                                            |                                        |                   |      |                 |               |               |  |
| Telephone:                                                                                                                                                     |                                                           | <b>0116 305 7085</b> Fax:              |                   |      |                 | 0116 305 7014 |               |  |
| Email:                                                                                                                                                         |                                                           |                                        |                   |      |                 |               |               |  |
| Contents List:                                                                                                                                                 |                                                           |                                        |                   |      |                 | Page:         |               |  |
| Application Form                                                                                                                                               |                                                           |                                        |                   |      |                 | 2             |               |  |
| Map accompanying the application                                                                                                                               |                                                           |                                        |                   |      |                 | 3             |               |  |
| Additional Documents                                                                                                                                           |                                                           |                                        |                   |      |                 |               |               |  |

## **Definitive Map Extract**

### UCR at Wyfordby Grange

Compiled by Mrs Ellen Senior (Tel 0116 265 7085 ) on 21 December 200 Leicestershire LE3 8TE (0116 265 7083)

Produced By The Rights of Way Team Sustainable Development Services Community Services Department County Hall Glenfield