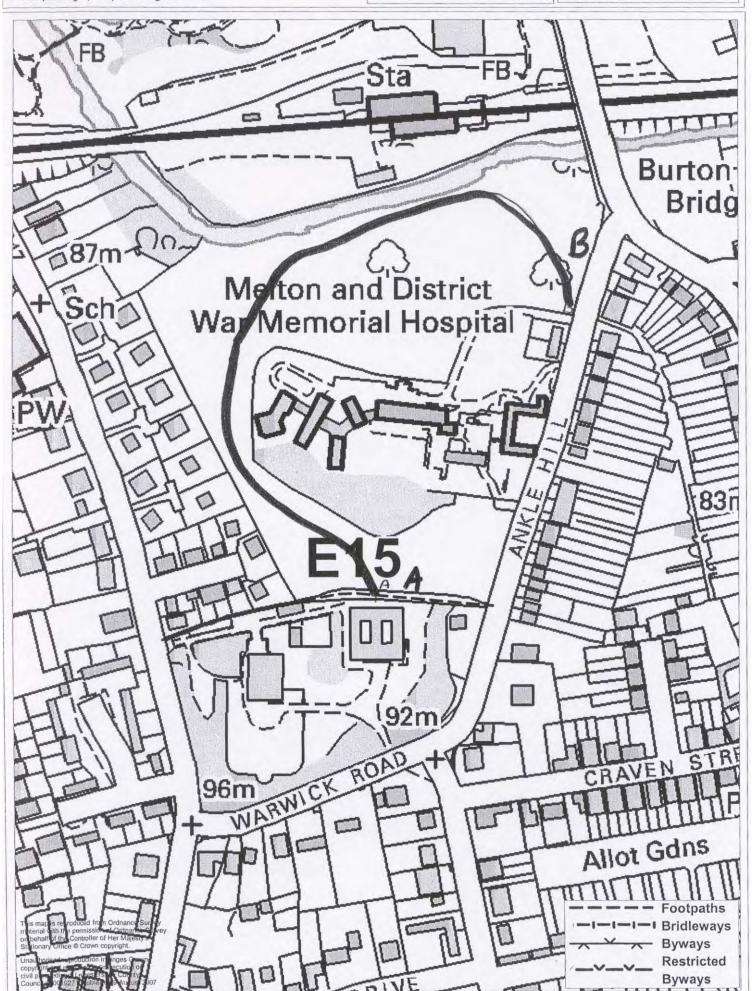

## Definitive Map of Rights of Way for Leicestershire Register of Definitive Map Modification Order Applications

| Short Description: F Hospital from publ                                                                                 | •                                                         | •                         |        |     | rrour             | nding the for  | mer                 | War Memorial  |  |
|-------------------------------------------------------------------------------------------------------------------------|-----------------------------------------------------------|---------------------------|--------|-----|-------------------|----------------|---------------------|---------------|--|
| Application No.:                                                                                                        | M768 Legal Services Ref. No.: COMHS/64                    |                           |        |     |                   | COMHS/649      | )                   |               |  |
| Application Status:                                                                                                     | Footpath                                                  |                           |        |     |                   |                |                     |               |  |
| Geographical Locati                                                                                                     | on                                                        |                           |        |     |                   |                |                     |               |  |
| Path No:                                                                                                                | Route name (if known): War Mem                            |                           |        |     |                   |                | orial Hospital Path |               |  |
| Settlement:                                                                                                             | Melton Mowbray                                            |                           |        |     |                   |                |                     |               |  |
| Parish:                                                                                                                 | Unparished area                                           |                           |        |     |                   |                |                     |               |  |
| District/Borough:                                                                                                       | Melton                                                    |                           |        |     |                   |                |                     |               |  |
| Nearest Town/City:                                                                                                      | Melton Mowbray                                            |                           |        |     |                   |                |                     |               |  |
| Start Location:                                                                                                         | Footpath E15                                              |                           |        |     |                   |                |                     |               |  |
| Start Grid Refs:                                                                                                        | Landrar                                                   | _                         | SK 752 | 184 | Eas               | tings,Northing | s:                  | 475245,318426 |  |
| End Location:                                                                                                           | Ankle Hill                                                |                           |        |     |                   |                |                     |               |  |
| End Grid Refs:                                                                                                          | Landranger: SK 753 186 Eastings, Northings: 475390,318608 |                           |        |     |                   |                |                     | 475390,318608 |  |
| Applicant's Name, Address & Postcode:  Mrs Anthoula Sinclair, 57, Dalby Road, Melton Mowbray, Leicestershire, LE13 0BG. |                                                           |                           |        |     |                   |                |                     |               |  |
| Date Received:                                                                                                          | 15                                                        | 15 August 2007            |        |     | Date Determined:* |                |                     |               |  |
| Application Stage(s)      Gathering eviden                                                                              |                                                           |                           |        |     |                   |                |                     |               |  |
| For Further Informat                                                                                                    | ion                                                       |                           |        |     |                   |                |                     |               |  |
| Case Officer:                                                                                                           | Mrs                                                       | Mrs Ellen Senior          |        |     |                   |                |                     |               |  |
| Telephone:                                                                                                              |                                                           | <b>0116 305 7085</b> Fax: |        |     |                   |                | 0116 305 7014       |               |  |
| Email:                                                                                                                  | footpaths@leics.gov.uk                                    |                           |        |     |                   |                |                     |               |  |
| Contents List:                                                                                                          |                                                           |                           |        |     |                   |                | Page:               |               |  |
| Application Form                                                                                                        |                                                           |                           |        |     |                   |                | 2                   |               |  |
| Map accompanying the application                                                                                        |                                                           |                           |        |     |                   |                | 3                   |               |  |
| Additional Docume                                                                                                       | ents                                                      |                           |        |     |                   |                |                     |               |  |
|                                                                                                                         | on                                                        |                           |        |     |                   |                |                     |               |  |

## APPLICATION FOR DEFINITIVE MAP MODIFICATION ORDER

WILDLIFE AND COUNTRYSIDE ACT 1981

DEFINITIVE MAP AND STATEMENT FOR THE COUNTY OF LEICESTERSHIRE

| Please complete this form and return it together with Form PT636, and any evidence you wish to submit, to: Environmental Management Group, Department of Community Services, Leicestershire County Council, County Hall, Glenfield, Leicester, LE3 8TE. |
|---------------------------------------------------------------------------------------------------------------------------------------------------------------------------------------------------------------------------------------------------------|
| INVE ANTHOULA SINCLAIR (IMRS)                                                                                                                                                                                                                           |
| of 57 DALBY ROAD MELTON MOWBRAY, LEICS LEIBOBG                                                                                                                                                                                                          |
| hereby apply for an Order under Section 53(2) of the Wildlife and Countryside Act 1981, modifying the Definitive Map and Statement for the area by                                                                                                      |
| *adding a footpath/bridleway/byway open to all traffic                                                                                                                                                                                                  |
| *deleting a footpath/bridleway/byway open to all traffic                                                                                                                                                                                                |
| *upgrading the footpath/bridleway                                                                                                                                                                                                                       |
| *downgrading the bridleway/byway open to all traffic                                                                                                                                                                                                    |
| *varying the particulars in the Definitive Statement relating to the footpath/bridleway/byway open to all traffic                                                                                                                                       |
| (*delete as appropriate)                                                                                                                                                                                                                                |
| which runs from A. Public foot path off Ankle Hill and Jalby Road Melton How                                                                                                                                                                            |
| to B. near to the bottom of Ankle Hell new the War Menorial Hospital as shown on the attached plan.                                                                                                                                                     |
| I/We attach copies of the following documentary evidence (including statements of witnesses) in support of this application:                                                                                                                            |
| <u>List of Documents</u>                                                                                                                                                                                                                                |
| Wilness statements (more well follow                                                                                                                                                                                                                    |
| Witness statements (more will follow as we have only been given I weeks                                                                                                                                                                                 |
| notice of meeting by development connettee                                                                                                                                                                                                              |
| at Meltin Borough Canal                                                                                                                                                                                                                                 |
|                                                                                                                                                                                                                                                         |
| - In A                                                                                                                                                                                                                                                  |
| Signed Dated 15th August 2007 Mrs Anthoula Sinclair                                                                                                                                                                                                     |

Defirative Map Extract Of Public Rights Of Way

Complied by (Tel ) on 9 August 2007

Produced By The Rights of Way Team Environment and Heritage Services Community Services Department County Hall Glenfield

Leicestershire LE3 8TE (0116 265 7083)

Leicestershire County Council

Scale 1:2500