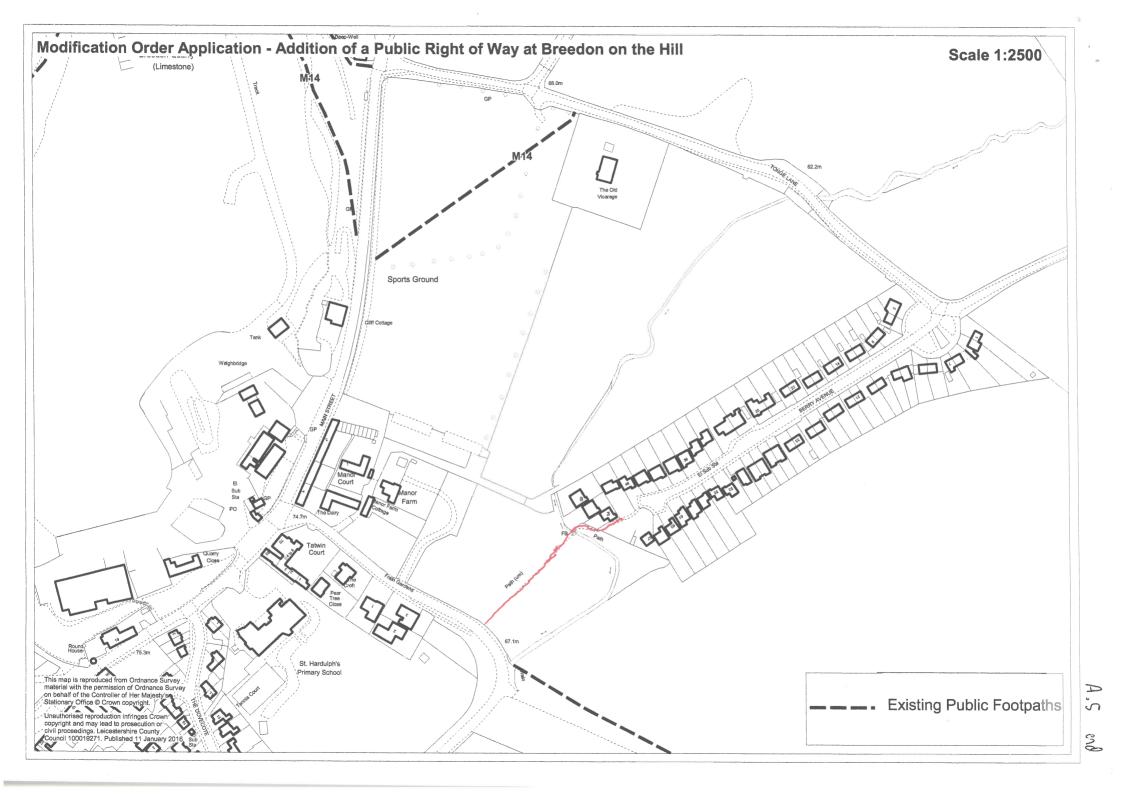

I/We...Sam Lockwood, Parish Clerk, Breedon Parish Council ..... of.....38 Barroon, Castle Donington, Leicestershire DE74 2PE.....

hereby apply for an Order under Section 53(2) of the Wildlife and Countryside Act 1981, modifying the Definitive Map and Statement for the area by

\*adding a footpath/bridleway/byway open to all traffic

\*deleting a footpath/bridleway/byway open to all traffic-

\*upgrading the footpath/bridleway-

\*downgrading the bridleway/byway open to all traffic\_\_\_\_

\*varying the particulars in the Definitive Statement relating to the footpath/bridleway/byway\_ open\_to\_all\_traffie---

(\*delete as appropriate)

which runs from......Berry Avenue, Breedon on the Hill.....

to.....Doctor's Lane, Breedon on the Hill.....

as shown on the attached plan.

I/We attach copies of the following documentary evidence (including statements of witnesses) in support of this application: