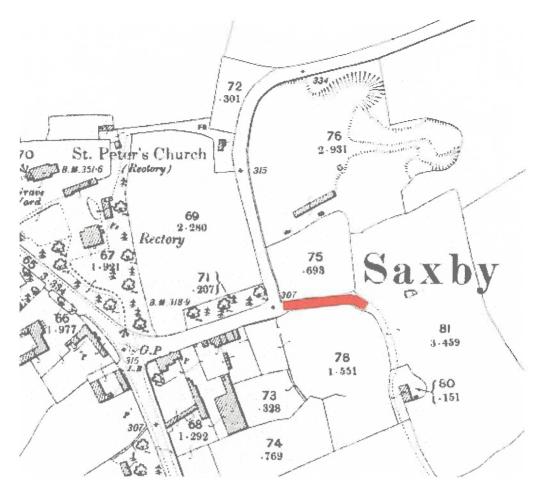

# Definitive Map of Rights of Way for Leicestershire Register of Definitive Map Modification Order Applications

| Short Description: Add a footpath from Garthorpe Road to Footpath E30 at Saxby                                          |                                                                         |                    |           |                   |                    |                         |  |
|-------------------------------------------------------------------------------------------------------------------------|-------------------------------------------------------------------------|--------------------|-----------|-------------------|--------------------|-------------------------|--|
| Application No.:                                                                                                        | M1120 Legal Services Ref. No.:                                          |                    |           |                   |                    |                         |  |
| Application Status:                                                                                                     | Application received                                                    |                    |           |                   |                    |                         |  |
| Geographical Location                                                                                                   |                                                                         |                    |           |                   |                    |                         |  |
| Path No:                                                                                                                | E30 Route name (if known):                                              |                    |           |                   |                    |                         |  |
| Settlement:                                                                                                             | Saxby                                                                   |                    |           |                   |                    |                         |  |
| Parish:                                                                                                                 | Freeby                                                                  |                    |           |                   |                    |                         |  |
| District/Borough:                                                                                                       | Melton                                                                  |                    |           |                   |                    |                         |  |
| Nearest Town/City:                                                                                                      | Melton Mowbray                                                          |                    |           |                   |                    |                         |  |
| Start Location:                                                                                                         | Garthorpe Road, Saxby                                                   |                    |           |                   |                    |                         |  |
| Start Grid Refs:                                                                                                        | Landranger: <b>SK 821 199</b> Eastings, Northings: <b>482147:319995</b> |                    |           |                   |                    |                         |  |
| End Location:                                                                                                           | Footpat                                                                 |                    |           |                   | I                  | 1                       |  |
| End Grid Refs:                                                                                                          | Landran                                                                 | iger:              | SK 822    | 199               | Eastings, Northing | s: <b>482205:319996</b> |  |
| Applicant's Name, Address & Postcode:  Mrs. C. West, Hon Sec. LFA, 3, Hillsborough Road, Glen Parva, Leicester, LE2 9PR |                                                                         |                    |           |                   |                    |                         |  |
| Date Received:                                                                                                          | 23/0                                                                    | 23/04/2017         |           | Date Determined:* |                    |                         |  |
| Application Stage(s)  • Logged 25/04/20                                                                                 |                                                                         |                    |           |                   |                    |                         |  |
| For Further Information                                                                                                 |                                                                         |                    |           |                   |                    |                         |  |
|                                                                                                                         |                                                                         | Ellen Senior       |           |                   |                    |                         |  |
|                                                                                                                         |                                                                         | 0116 305 7085 Fax: |           |                   |                    |                         |  |
| Email:                                                                                                                  | foot                                                                    | path               | s@leics.g | jov.ul            | (                  |                         |  |
| Contents List:                                                                                                          |                                                                         |                    |           |                   |                    | Page:                   |  |
| Application Form                                                                                                        |                                                                         |                    |           |                   |                    | 2                       |  |
| Map accompanying the application                                                                                        |                                                                         |                    |           |                   |                    | 3                       |  |
|                                                                                                                         | • •                                                                     |                    |           |                   |                    |                         |  |
|                                                                                                                         |                                                                         |                    |           |                   |                    |                         |  |

| #WeLeicestershire Footpath Association                                                                                                             |
|----------------------------------------------------------------------------------------------------------------------------------------------------|
| ofc/o The Secretary, 3, Hillsborough Road, Glen Parva, Leicester. LE2 9PR                                                                          |
| hereby apply for an Order under Section 53(2) of the Wildlife and Countryside Act 1981, modifying the Definitive Map and Statement for the area by |
| *adding a footpath/bridleway/byway open to all traffic                                                                                             |
| *deleting a footpath/bridleway/byway open to all traffic                                                                                           |
| *upgrading the footpath/bridleway                                                                                                                  |
| *downgrading the bridleway/byway open to all traffic                                                                                               |
| *varying the particulars in the Definitive Statement relating to the footpath/bridleway/byway open to all traffic                                  |
| (*delete as appropriate)                                                                                                                           |
| which runs fromSaxby Garthorpe Road at SK 82135 19995                                                                                              |
| toFootpath E30 at SK 82210 19987                                                                                                                   |
| as shown on the attached plan.                                                                                                                     |
| I/We attach copies of the following documentary evidence (including statements of witnesses) in support of this application:                       |
| <u>List of Documents</u>                                                                                                                           |
| OS Map Leicestershire XX.8 1883 (Parcel 77.213)                                                                                                    |
| OS Map Leicestershire XX.8 1903 (Parcel 77.108)                                                                                                    |
| Finance Map Leicestershire XX.8 (copy not supplied)                                                                                                |
| Kings Map of 1806                                                                                                                                  |
| Greenwoods Map of Leicestershire 1826                                                                                                              |
| Signed Dated 23.04.17 Hon Secretary LFA                                                                                                            |

Plan of claimed route from OS 25" XX.8 of 1902

OS 25" XX.8 of 1883 showing the claimed route as parcel 77.213