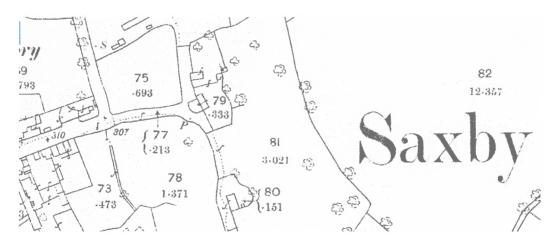

| #WeLeicestershire Footpath Association                                                                                                             |
|----------------------------------------------------------------------------------------------------------------------------------------------------|
| ofc/o The Secretary, 3, Hillsborough Road, Glen Parva, Leicester. LE2 9PR                                                                          |
| hereby apply for an Order under Section 53(2) of the Wildlife and Countryside Act 1981, modifying the Definitive Map and Statement for the area by |
| *adding a footpath/bridleway/byway open to all traffic                                                                                             |
| *deleting a footpath/bridleway/byway open to all traffic                                                                                           |
| *upgrading the footpath/bridleway                                                                                                                  |
| *downgrading the bridleway/byway open to all traffic                                                                                               |
| *varying the particulars in the Definitive Statement relating to the footpath/bridleway/byway open to all traffic                                  |
| (*delete as appropriate)                                                                                                                           |
| which runs fromSaxby Garthorpe Road at SK 82135 19995                                                                                              |
| toFootpath E30 at SK 82210 19987                                                                                                                   |
| as shown on the attached plan.                                                                                                                     |
| I/We attach copies of the following documentary evidence (including statements of witnesses) in support of this application:                       |
| <u>List of Documents</u>                                                                                                                           |
| OS Map Leicestershire XX.8 1883 (Parcel 77.213)                                                                                                    |
| OS Map Leicestershire XX.8 1903 (Parcel 77.108)                                                                                                    |
| Finance Map Leicestershire XX.8 (copy not supplied)                                                                                                |
| Kings Map of 1806                                                                                                                                  |
| Greenwoods Map of Leicestershire 1826                                                                                                              |
| Signed Dated 23.04.17 Hon Secretary LFA                                                                                                            |

Plan of claimed route from OS 25" XX.8 of 1902

OS 25" XX.8 of 1883 showing the claimed route as parcel 77.213