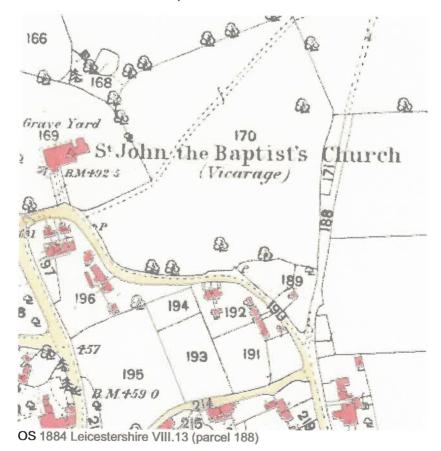

## DEFINITIVE MAP AND STATEMENT FOR THE COUNTY OF LEICESTERSHIRE

Please complete this form and return it together with Form PT636, and any evidence you wish

to submit, to: Travel Choice & Access Team, Environment and Transport Department, Leicestershire County Council, County Hall, Glenfield, Leicester, LE3 8RJ. #We.....Leicestershire Footpath Association... of...c/o The Secretary, 3, Hillsborough Road, Glen Parva, Leicester. LE2 9PR hereby apply for an Order under Section 53(2) of the Wildlife and Countryside Act 1981, modifying the Definitive Map and Statement for the area by \*adding a footpath/bridleway/byway open to all traffic \*deleting a footpath/bridleway/byway open to all traffic \*upgrading the footpath/bridleway \*downgrading the bridleway/byway open to all traffic \*varying the particulars in the Definitive Statement relating to the footpath/bridleway/byway open to all traffic (\*delete as appropriate) which runs from......Croxton Kerrial Church Lane SK 83705 29372 ..... to.....Footpath F53 at SK 83725 29535 ..... as shown on the attached plan. I/We attach copies of the following documentary evidence (including statements of witnesses) in support of this application: **List of Documents** ...OS Leicestershire VIII.13 1884 (parcel 188) ..... OS Leicestershire VIII.13 1884 (parcel 188, 247)..... .....Finance Act Map..... .....Greenwoods Map of Leicestershire..... Dated 23 Of 17 Signed.....