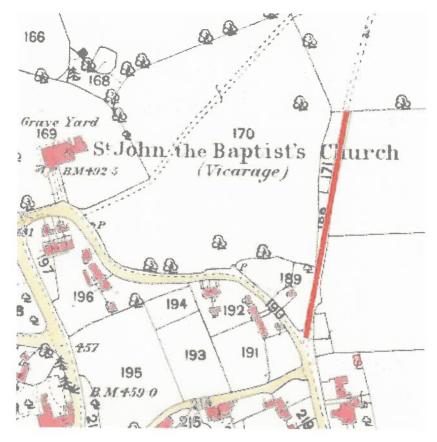

## DEFINITIVE MAP AND STATEMENT FOR THE COUNTY OF LEICESTERSHIRE

Please complete this form and return it together with Form PT636, and any evidence you wish

to submit, to: Travel Choice & Access Team, Environment and Transport Department, Leicestershire County Council, County Hall, Glenfield, Leicester, LE3 8RJ. #We.....Leicestershire Footpath Association... of...c/o The Secretary, 3, Hillsborough Road, Glen Parva, Leicester. LE2 9PR hereby apply for an Order under Section 53(2) of the Wildlife and Countryside Act 1981, modifying the Definitive Map and Statement for the area by \*adding a footpath/bridleway/byway open to all traffic \*deleting a footpath/bridleway/byway open to all traffic \*upgrading the footpath/bridleway \*downgrading the bridleway/byway open to all traffic \*varying the particulars in the Definitive Statement relating to the footpath/bridleway/byway open to all traffic (\*delete as appropriate) which runs from......Croxton Kerrial Church Lane SK 83705 29372 ..... to.....Footpath F53 at SK 83725 29535 ..... as shown on the attached plan. I/We attach copies of the following documentary evidence (including statements of witnesses) in support of this application: **List of Documents** ...OS Leicestershire VIII.13 1884 (parcel 188) ..... OS Leicestershire VIII.13 1884 (parcel 188, 247)..... .....Finance Act Map..... .....Greenwoods Map of Leicestershire..... Dated 23 Of 17 Signed.....

Hon Secretary L.F.A.

Red line shows the claimed path