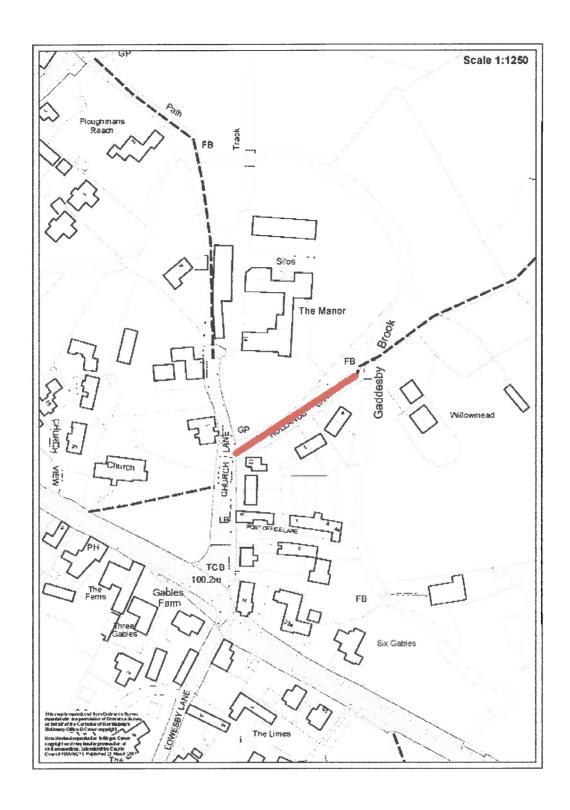

h/bridleway/byway open to all traffic \*deleting a footpath/bridleway/byway open to all traffic \*upgrading the footpath/bridleway \*downgrading the bridleway/byway open to all traffic \*varying the particulars in the Definitive Statement relating to the footpath/bridleway/byway open to all traffic (\*delete as appropriate) which runs from.....Twyford Church Lane at SK 73040 10108..... to......Footpath D63 at SK 73105 10155 along Hollands Lane as shown on the attached plan. I/We attach copies of the following documentary evidence (including statements of witnesses) in support of this application: **List of Documents** Parish Return extract attached..... IR Finance Act Map shows Hollands Lane excluded from a taxable parcel (copy not supplied) Dated 23 04 17 Signed.... Hon Secretary L.F.A.