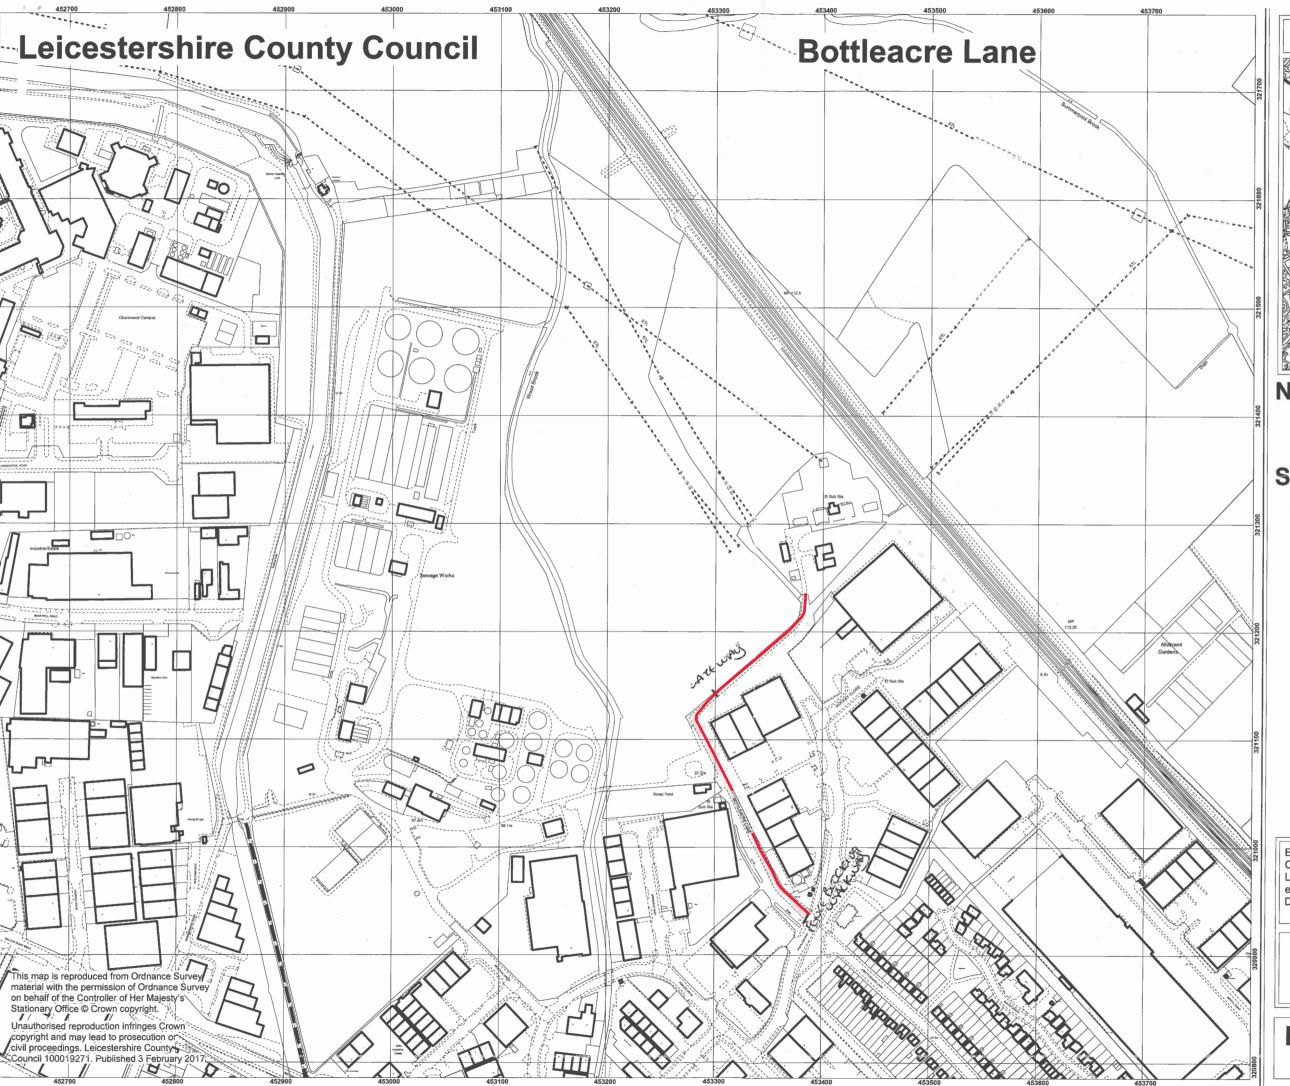

# Definitive Map of Rights of Way for Leicestershire Register of Definitive Map Modification Order Applications

| Short Description: Add a footpath alor Substation                                                            | ng Bottle                                               | acre La                           | ane from | ı Pavi            | lion Way to the W | estern power          |  |
|--------------------------------------------------------------------------------------------------------------|---------------------------------------------------------|-----------------------------------|----------|-------------------|-------------------|-----------------------|--|
| Application No.:                                                                                             | M1101                                                   | 101 Legal Services Ref. No.:      |          |                   |                   |                       |  |
| Application Status:                                                                                          | Applica                                                 | Application and UE forms received |          |                   |                   |                       |  |
| Geographical Location                                                                                        |                                                         |                                   |          |                   |                   |                       |  |
| Path No:                                                                                                     | Route name (if known): Bottleacre Lane                  |                                   |          |                   |                   | _ane                  |  |
| Settlement:                                                                                                  | Loughborough                                            |                                   |          |                   |                   |                       |  |
| Parish:                                                                                                      | Loughborough                                            |                                   |          |                   |                   |                       |  |
| District/Borough:                                                                                            | Charnwood BC                                            |                                   |          |                   |                   |                       |  |
| Nearest Town/City:                                                                                           | Loughborough                                            |                                   |          |                   |                   |                       |  |
| Start Location:                                                                                              | Pavilion Way                                            |                                   |          |                   |                   |                       |  |
| Start Grid Refs:                                                                                             | Landranger: SK 533 209 Eastings, Northings: 45338,32093 |                                   |          |                   |                   |                       |  |
| End Location:                                                                                                | Substation                                              |                                   |          |                   |                   |                       |  |
| End Grid Refs:                                                                                               | Landranger: SK 533 2                                    |                                   |          | 12                | Eastings,Northing | s: <b>45338,32122</b> |  |
| Applicant's Name, Address & Postcode:  D Jarram, 130 Bottleacre Lane, Loughborough, Leicestershire, LE11 1JQ |                                                         |                                   |          |                   |                   |                       |  |
| Date Received:                                                                                               | 19/0                                                    | 19/04/2017                        |          | Date Determined:* |                   |                       |  |
| Application Stage(s) • Research                                                                              | :                                                       |                                   |          |                   |                   |                       |  |
| For Further Information                                                                                      |                                                         |                                   |          |                   |                   |                       |  |
| Case Officer: Stephen Tipping                                                                                |                                                         |                                   |          |                   |                   |                       |  |
|                                                                                                              |                                                         | 16 305 7084                       |          |                   |                   |                       |  |
| Email:                                                                                                       | footpaths@leics.gov.uk                                  |                                   |          |                   |                   | •                     |  |
| Contents List:                                                                                               |                                                         |                                   |          |                   |                   | Page:                 |  |
| Application Form                                                                                             |                                                         |                                   |          |                   |                   | 2 - 3                 |  |
| Map accompanying the application                                                                             |                                                         |                                   |          |                   |                   | 4                     |  |
| Additional Documents                                                                                         |                                                         |                                   |          |                   |                   |                       |  |
| Inspector's Decision                                                                                         | Inspector's Decision                                    |                                   |          |                   |                   |                       |  |

Scale 1:3500