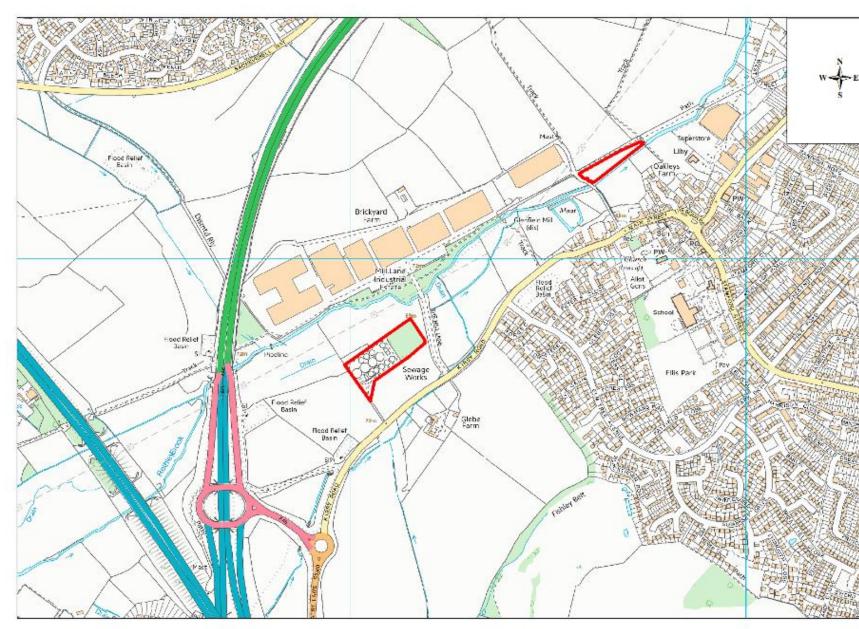

12

| Site Name                            | Address                                                                  | Operator     | District or Borough | Site Referen |
|--------------------------------------|--------------------------------------------------------------------------|--------------|---------------------|--------------|
| Manor<br>Farm,<br>Aston<br>Flamville | Manor Farm, Sharnford Road, Aston<br>Flamville, Leicestershire, LE10 3AW | J & F Powner | Blaby               | B12          |