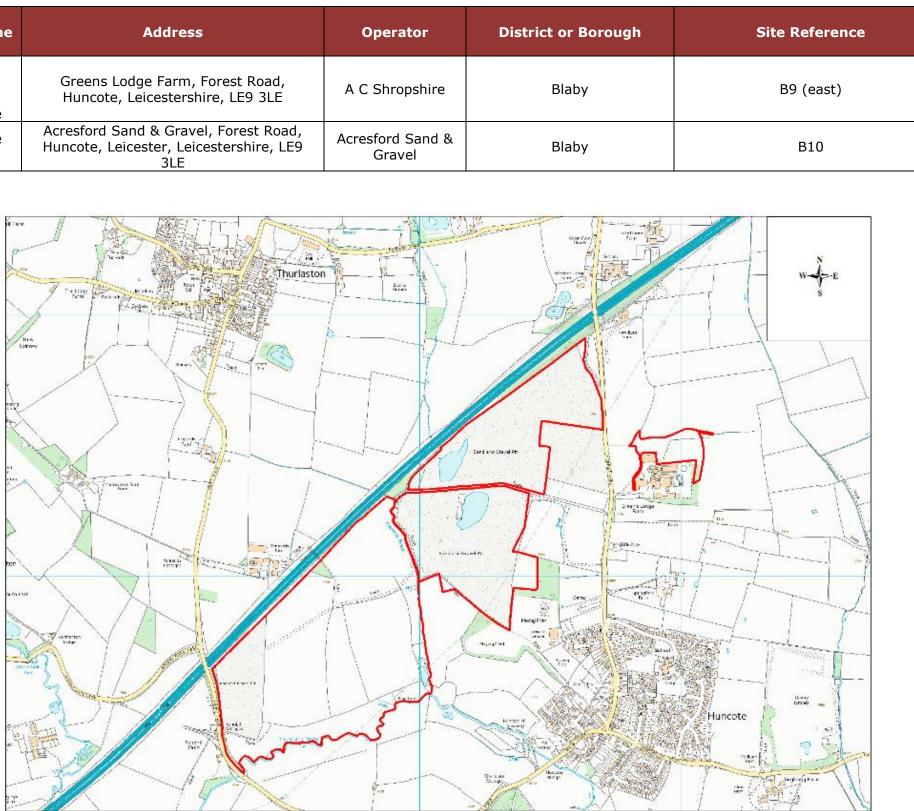

| Site Name                           | Address                                                                                 | Operator                   | District or Borough | Site Referen |
|-------------------------------------|-----------------------------------------------------------------------------------------|----------------------------|---------------------|--------------|
| Greens<br>Lodge<br>Farm,<br>Huncote | Greens Lodge Farm, Forest Road,<br>Huncote, Leicestershire, LE9 3LE                     | A C Shropshire             | Blaby               | B9 (east)    |
| Huncote<br>Quarry                   | Acresford Sand & Gravel, Forest Road,<br>Huncote, Leicester, Leicestershire, LE9<br>3LE | Acresford Sand &<br>Gravel | Blaby               | B10          |