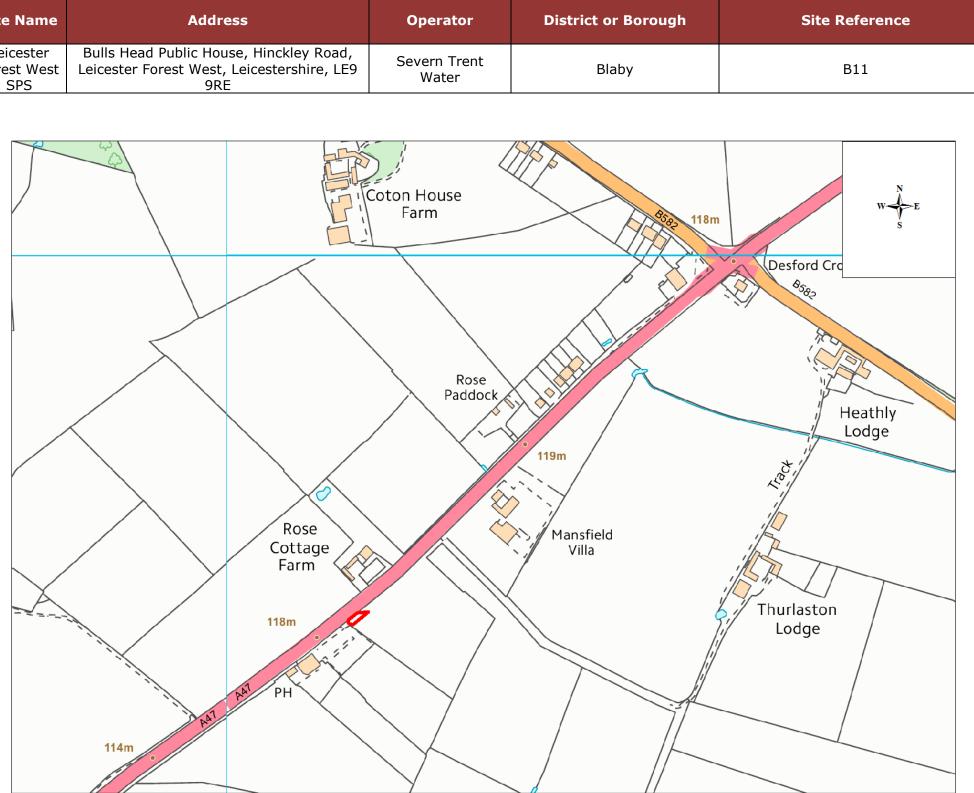

| Site Name                       | Address                                                                                      | Operator              | District or Borough | Site Referen |
|---------------------------------|----------------------------------------------------------------------------------------------|-----------------------|---------------------|--------------|
| Leicester<br>Forest West<br>SPS | Bulls Head Public House, Hinckley Road,<br>Leicester Forest West, Leicestershire, LE9<br>9RE | Severn Trent<br>Water | Blaby               | B11          |