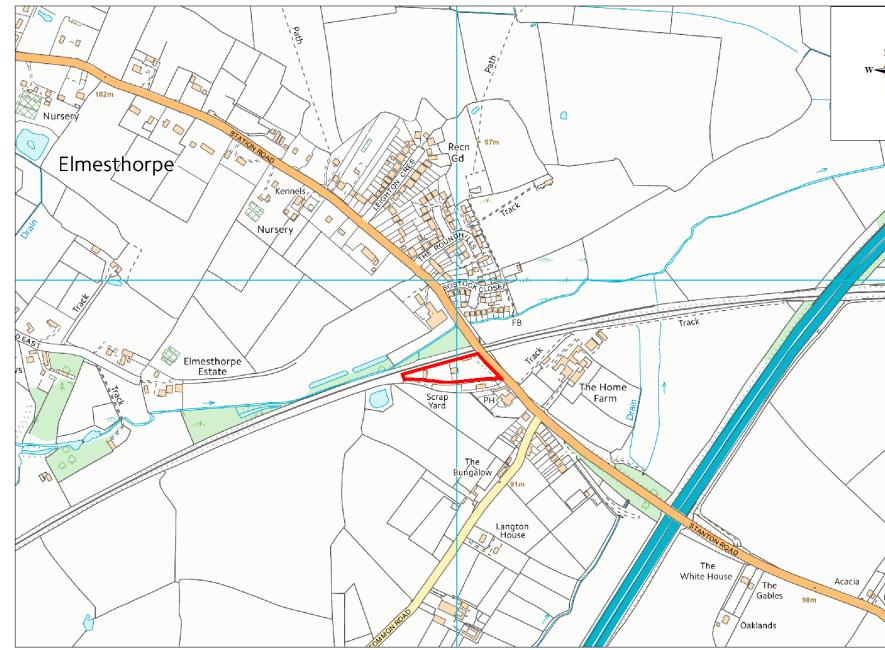

| Site Name                            | Address                                                                                     | Operator                      | District or Borough | Site Referen |
|--------------------------------------|---------------------------------------------------------------------------------------------|-------------------------------|---------------------|--------------|
| Station<br>Yard,<br>Elmes-<br>thorpe | Barrie Mills Motor Salvage, Station Yard,<br>Elmesthorpe, Earl Shilton, Leicester<br>LE97SG | Barrie Mills Motor<br>Salvage | Blaby               | B17          |