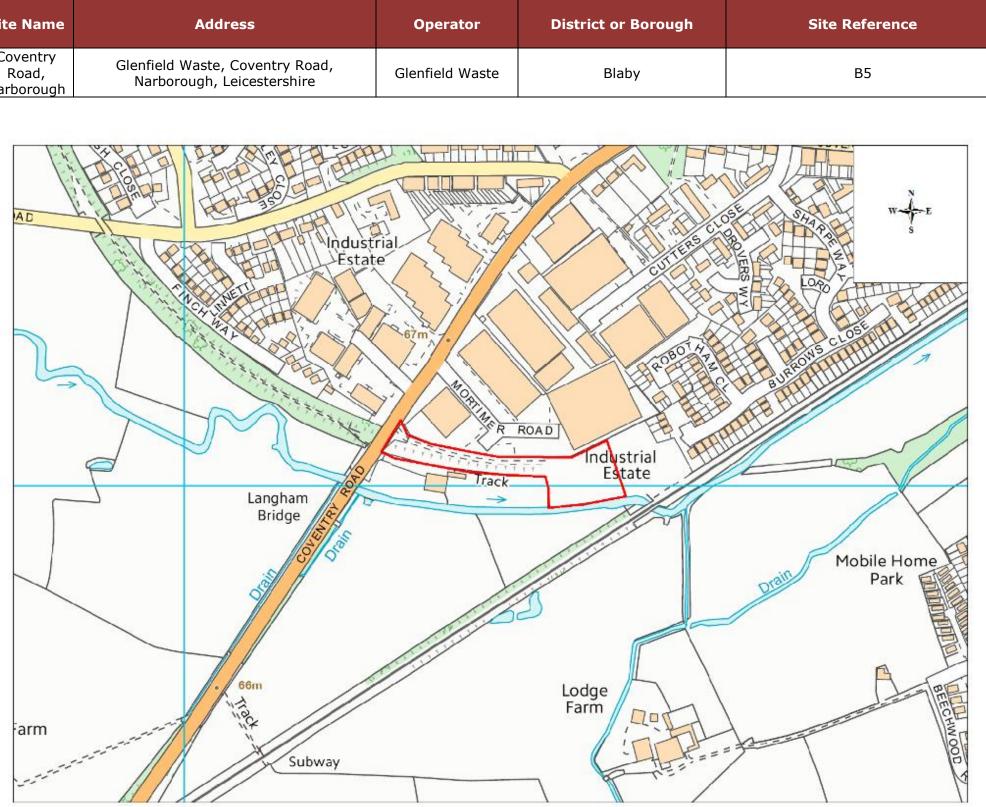

| Site Name                       | Address                                                       | Operator        | District or Borough | Site Referen |
|---------------------------------|---------------------------------------------------------------|-----------------|---------------------|--------------|
| Coventry<br>Road,<br>Narborough | Glenfield Waste, Coventry Road,<br>Narborough, Leicestershire | Glenfield Waste | Blaby               | В5           |