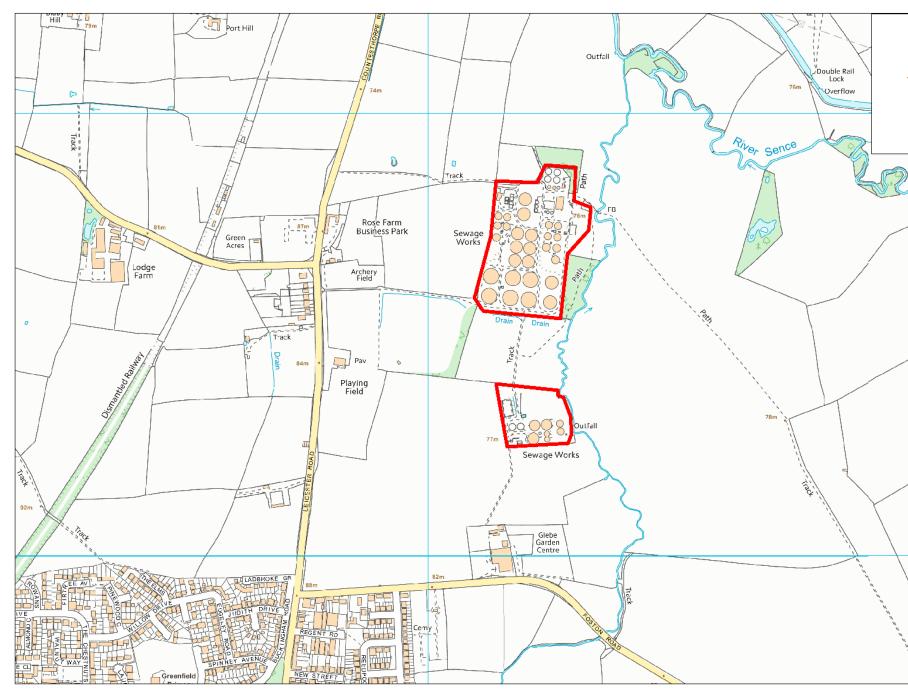

| Site Name                          | Address                                                                                                      | Operator                | District or Borough | Site Referen |
|------------------------------------|--------------------------------------------------------------------------------------------------------------|-------------------------|---------------------|--------------|
| Enderby<br>Road,<br>Whetstone      | Wastecycle, Enderby Road Industrial<br>Estate, Whetstone, Leicestershire                                     | Wastecycle              | Blaby               | B6           |
| Vicarage<br>Lane SPS,<br>Whetstone | Vicarage Lane, Whetstone, Leicestershire,<br>LE8 6YX                                                         | Severn Trent<br>Water   | Blaby               | B19          |
| Whetstone<br>RHWS and<br>Transfer  | Leicestershire County Council, Refuse<br>Disposal Depot, Enderby Road,<br>Whetstone, Leicestershire, LE8 6HZ | Leics County<br>Council | Blaby               | B21          |
| Whetstone<br>STW                   | Sewage Works, Enderby Road, Whetstone,<br>Leicestershire, LE8 6JL                                            | Severn Trent<br>Water   | Blaby               | B22          |