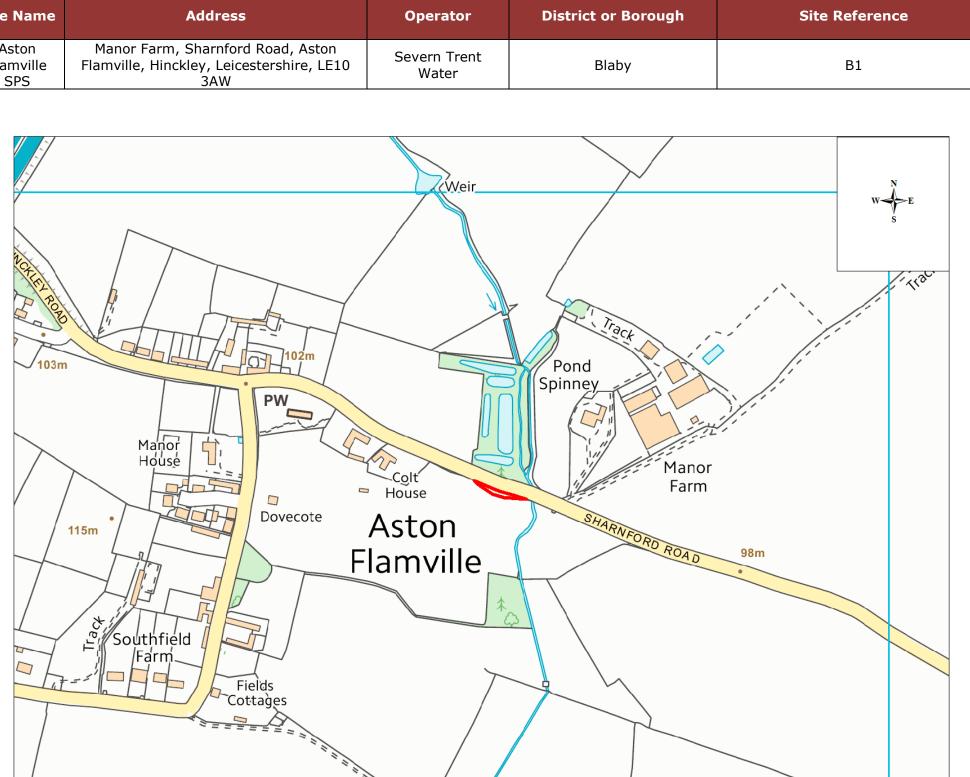

### Mineral Safeguarding

Figure B1: Areas of borough/district for mineral safeguarding, categorised by mineral type

Table B1: Waste sites in borough/district for safeguarding

| Site Name                                      | Address                                                                                                     | Operator                      | District or<br>Borough | Site<br>Reference |
|------------------------------------------------|-------------------------------------------------------------------------------------------------------------|-------------------------------|------------------------|-------------------|
| Aston Flamville<br>SPS                         | Manor Farm, Sharnford<br>Road, Aston Flamville,<br>Hinckley, Leicestershire,<br>LE10 3AW                    | Severn Trent<br>Water         | Blaby                  | B1                |
| Barrows Lane,<br>Glenfield                     | Glenfield Autospares,<br>Barrows Lane, Glenfield,<br>Leicester LE3 8DR                                      | Glenfield<br>Autospares       | Blaby                  | B2                |
| Cosby Spinneys,<br>Cosby                       | Cosby Spinneys Farm,<br>Croft Road, Cosby,<br>Leicestershire, LE9 1SG                                       | D H Pepper                    | Blaby                  | В3                |
| Countesthorpe<br>STW                           | Foston Road,<br>Countesthorpe,<br>Leicestershire                                                            | Severn Trent<br>Water         | Blaby                  | B4                |
| Coventry Road,<br>Narborough                   | Glenfield Waste, Coventry<br>Road, Narborough,<br>Leicestershire                                            | Glenfield<br>Waste            | Blaby                  | В5                |
| Enderby Road,<br>Whetstone                     | Wastecycle, Enderby<br>Road Industrial Estate,<br>Whetstone, Leicestershire                                 | Wastecycle                    | Blaby                  | В6                |
| Granite Close,<br>Enderby                      | Granite Close, Enderby,<br>Leicestershire, LE9 5AL                                                          | Bakers<br>Waste               | Blaby                  | В7                |
| Granite Close,<br>Enderby                      | Granite Close, Enderby,<br>Leicestershire, LE19 4AE                                                         | Planters                      | Blaby                  | B8                |
| Greens Lodge<br>Farm, Huncote                  | Greens Lodge Farm,<br>Forest Road, Huncote,<br>Leicestershire, LE9 3LE                                      | A C<br>Shropshire             | Blaby                  | В9                |
| Huncote Quarry                                 | Acresford Sand & Gravel,<br>Forest Road, Huncote,<br>Leicester, Leicestershire,<br>LE9 3LE                  | Acresford<br>Sand &<br>Gravel | Blaby                  | B10               |
| Leicester Forest<br>West SPS                   | Bulls Head Public House,<br>Hinckley Road, Leicester<br>Forest West,<br>Leicestershire, LE9 9RE             | Severn Trent<br>Water         | Blaby                  | B11               |
| Manor Farm,<br>Aston Flamville                 | Manor Farm, Sharnford<br>Road, Aston Flamville,<br>Leicestershire, LE10 3AW                                 | J & F Powner                  | Blaby                  | B12               |
| <del>Quartz Close,</del><br><del>Enderby</del> | Eurokey Recycling<br>Limited, Quartz Close,<br>Warren Industrial Estate,<br>Enderby, Leicester, LE19<br>4SG | Eurokey                       | <del>Blaby</del>       | <del>B13</del>    |
| Seine Lane,<br>Enderby                         | Enderby Metals, Seine<br>Lane, Enderby, LE19 4PD                                                            | Enderby<br>Metals             | Blaby                  | B14               |
| Seine Lane,<br>Enderby                         | Dave Lount Cars, The<br>Bungalow Seine Lane,<br>Enderby, Leicester,<br>Leicestershire, LE19 4PD             | Dave Lount<br>Cars            | Blaby                  | B15               |

Figure B2: Location in borough/district of waste sites for safeguarding

Detailed location plans for each waste site for safeguarding in borough/district

| Site Name                 | Address                                                                               | Operator              | District or Borough | Site Referen |
|---------------------------|---------------------------------------------------------------------------------------|-----------------------|---------------------|--------------|
| Aston<br>Flamville<br>SPS | Manor Farm, Sharnford Road, Aston<br>Flamville, Hinckley, Leicestershire, LE10<br>3AW | Severn Trent<br>Water | Blaby               | B1           |