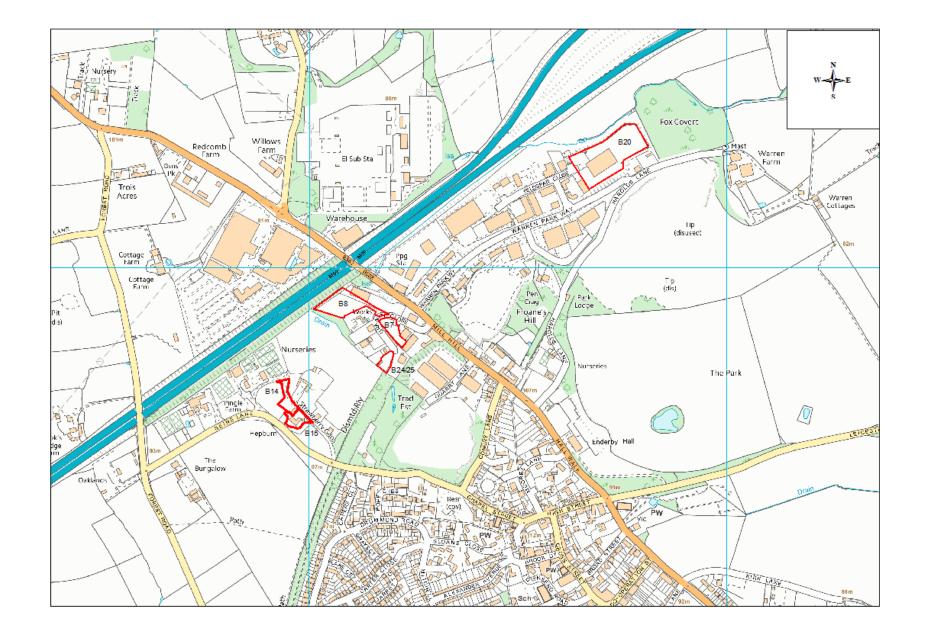

| Site Name                    | Address                                                                                     | Operator            | District or<br>Borough | Site Reference |
|------------------------------|---------------------------------------------------------------------------------------------|---------------------|------------------------|----------------|
| Warren Parks<br>Way, Enderby | Casepak, Feldspar Close,<br>Warren Industrial Park,<br>Enderby, Leicestershire,<br>LE19 4SD | Casepak             | Blaby                  | B20            |
| Granite Close,<br>Enderby    | Granite Close, Enderby,<br>Leicestershire, LE19 4AE                                         | 1st Choice<br>Waste | Blaby                  | B24            |
| Granite Close,<br>Enderby    | Granite Close, Enderby,<br>Leicestershire, LE19 4AE                                         | None                | Blaby                  | B25            |