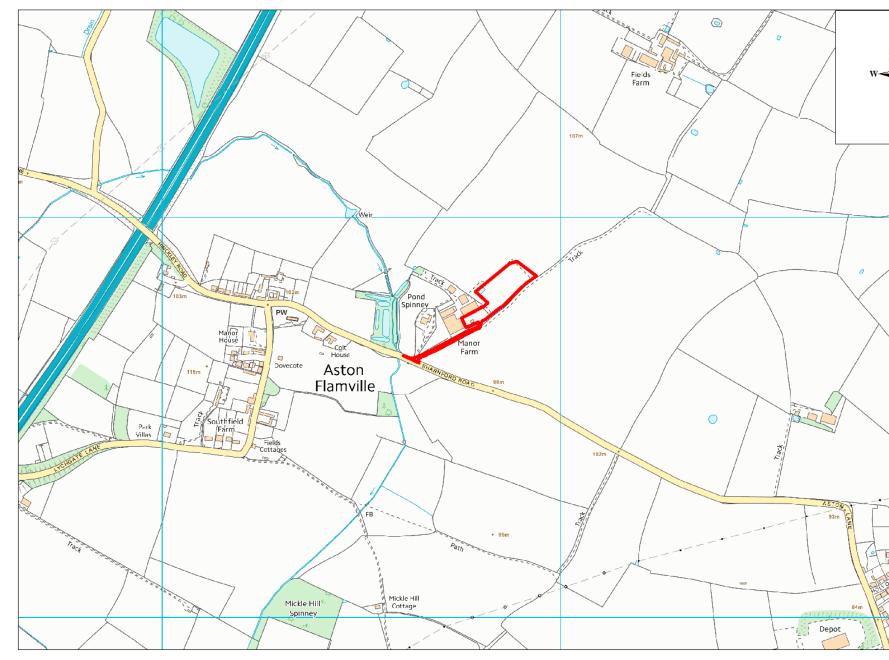

12

| Site Name                            | Address                                                                  | Operator     | District or Borough | Site Referen |
|--------------------------------------|--------------------------------------------------------------------------|--------------|---------------------|--------------|
| Manor<br>Farm,<br>Aston<br>Flamville | Manor Farm, Sharnford Road, Aston<br>Flamville, Leicestershire, LE10 3AW | J & F Powner | Blaby               | B12          |