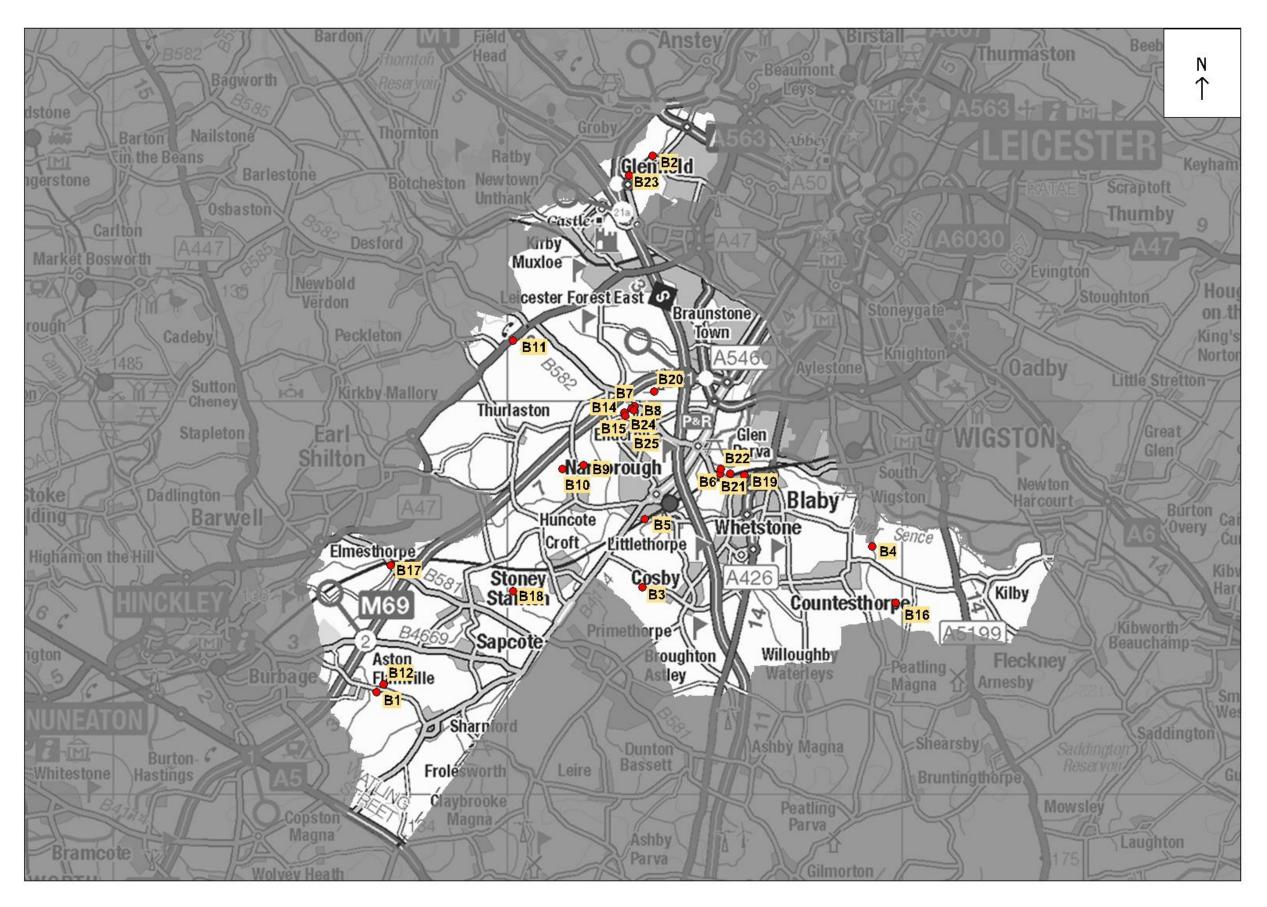

Figure B2: Location in borough/district of waste sites for safeguarding

Detailed location plans for each waste site for safeguarding in borough/district

| Site Name                 | Address                                                                               | Operator              | District or Borough | Site Referen |
|---------------------------|---------------------------------------------------------------------------------------|-----------------------|---------------------|--------------|
| Aston<br>Flamville<br>SPS | Manor Farm, Sharnford Road, Aston<br>Flamville, Hinckley, Leicestershire, LE10<br>3AW | Severn Trent<br>Water | Blaby               | B1           |