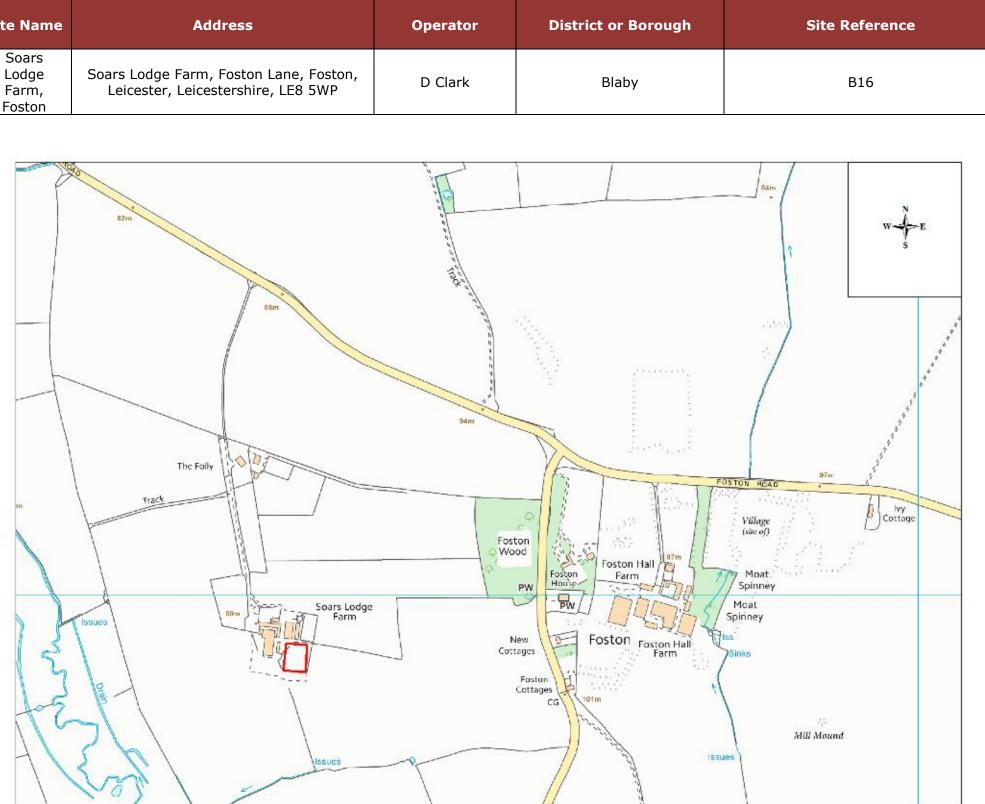

| Site Name                         | Address                                                                      | Operator | District or Borough | Site Referen |
|-----------------------------------|------------------------------------------------------------------------------|----------|---------------------|--------------|
| Soars<br>Lodge<br>Farm,<br>Foston | Soars Lodge Farm, Foston Lane, Foston,<br>Leicester, Leicestershire, LE8 5WP | D Clark  | Blaby               | B16          |