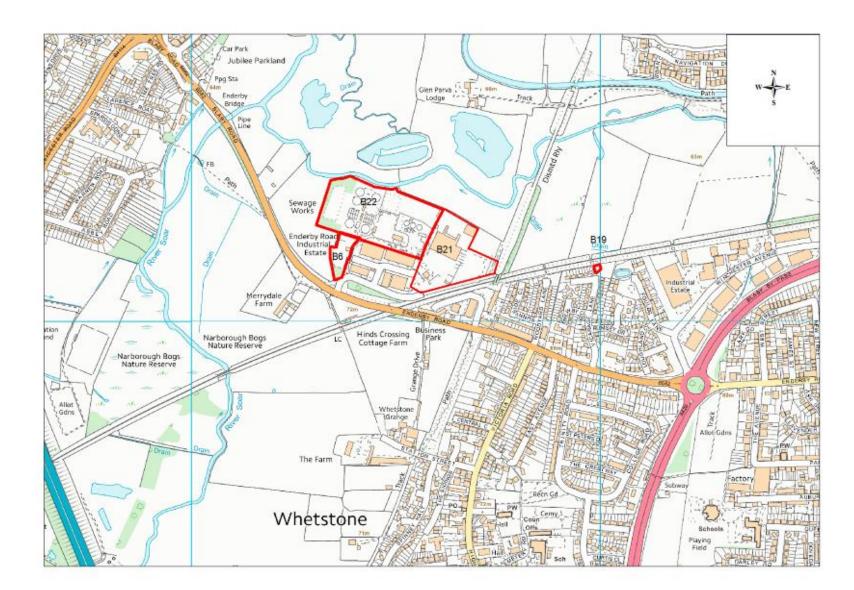

| Site Name                          | Address                                                                                                      | Operator                | District or Borough | Site Referen |
|------------------------------------|--------------------------------------------------------------------------------------------------------------|-------------------------|---------------------|--------------|
| Enderby<br>Road,<br>Whetstone      | Wastecycle, Enderby Road Industrial<br>Estate, Whetstone, Leicestershire                                     | Wastecycle              | Blaby               | B6           |
| Vicarage<br>Lane SPS,<br>Whetstone | Vicarage Lane, Whetstone, Leicestershire,<br>LE8 6YX                                                         | Severn Trent<br>Water   | Blaby               | B19          |
| Whetstone<br>RHWS and<br>Transfer  | Leicestershire County Council, Refuse<br>Disposal Depot, Enderby Road,<br>Whetstone, Leicestershire, LE8 6HZ | Leics County<br>Council | Blaby               | B21          |
| Whetstone<br>STW                   | Sewage Works, Enderby Road, Whetstone,<br>Leicestershire, LE8 6JL                                            | Severn Trent<br>Water   | Blaby               | B22          |