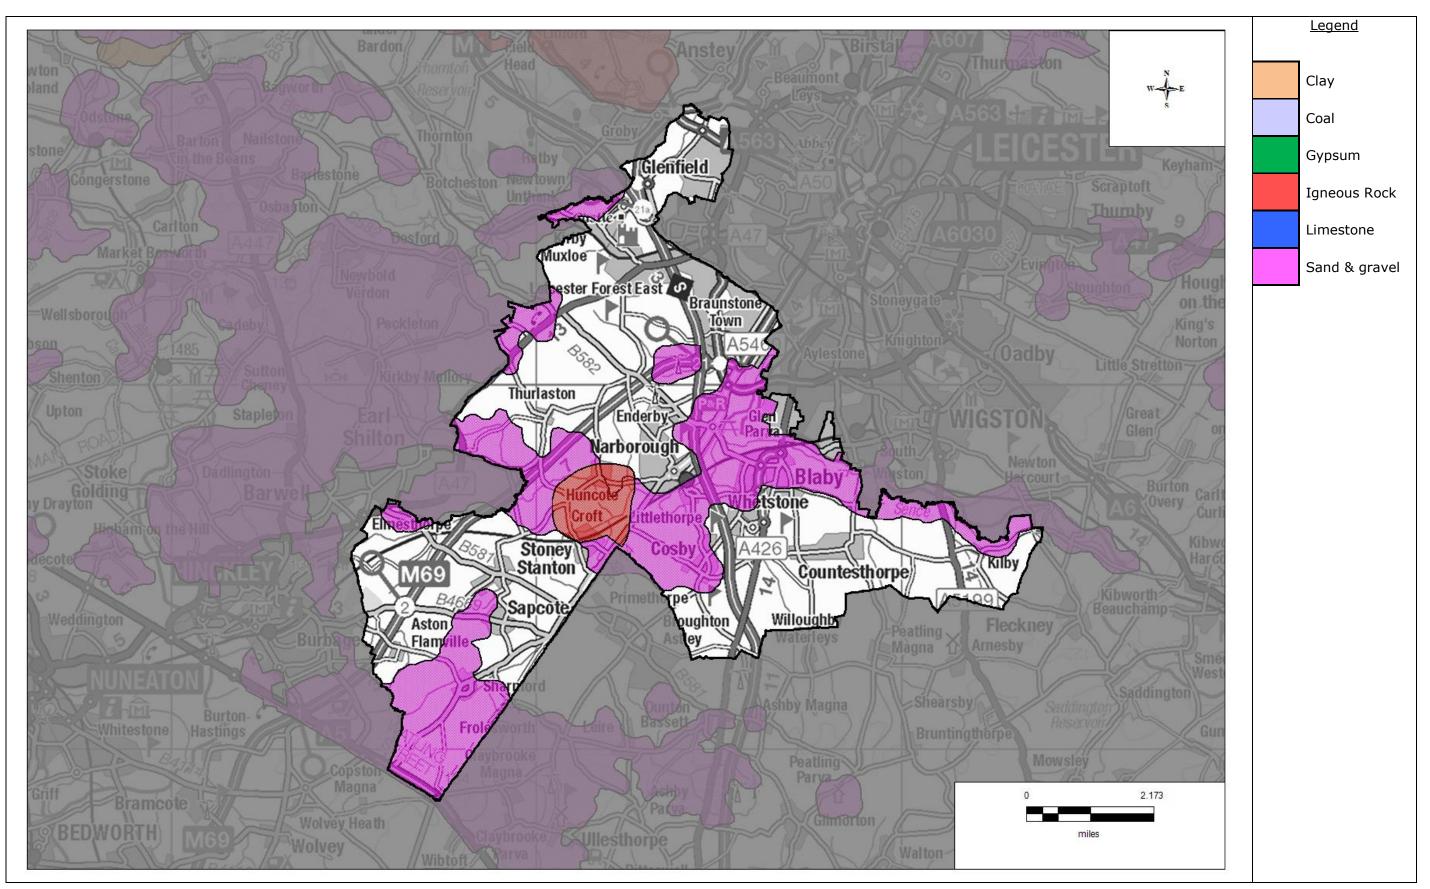

### Mineral Safeguarding

Figure B1: Areas of borough/district for mineral safeguarding, categorised by mineral type

Table B1: Waste sites in borough/district for safeguarding

| Site Name                                      | Address                                                                                                     | Operator                      | District or<br>Borough | Site<br>Reference |
|------------------------------------------------|-------------------------------------------------------------------------------------------------------------|-------------------------------|------------------------|-------------------|
| Aston Flamville<br>SPS                         | Manor Farm, Sharnford<br>Road, Aston Flamville,<br>Hinckley, Leicestershire,<br>LE10 3AW                    | Severn Trent<br>Water         | Blaby                  | B1                |
| Barrows Lane,<br>Glenfield                     | Glenfield Autospares,<br>Barrows Lane, Glenfield,<br>Leicester LE3 8DR                                      | Glenfield<br>Autospares       | Blaby                  | B2                |
| Cosby Spinneys,<br>Cosby                       | Cosby Spinneys Farm,<br>Croft Road, Cosby,<br>Leicestershire, LE9 1SG                                       | D H Pepper                    | Blaby                  | В3                |
| Countesthorpe<br>STW                           | Foston Road,<br>Countesthorpe,<br>Leicestershire                                                            | Severn Trent<br>Water         | Blaby                  | B4                |
| Coventry Road,<br>Narborough                   | Glenfield Waste, Coventry<br>Road, Narborough,<br>Leicestershire                                            | Glenfield<br>Waste            | Blaby                  | В5                |
| Enderby Road,<br>Whetstone                     | Wastecycle, Enderby<br>Road Industrial Estate,<br>Whetstone, Leicestershire                                 | Wastecycle                    | Blaby                  | В6                |
| Granite Close,<br>Enderby                      | Granite Close, Enderby,<br>Leicestershire, LE9 5AL                                                          | Bakers<br>Waste               | Blaby                  | В7                |
| Granite Close,<br>Enderby                      | Granite Close, Enderby,<br>Leicestershire, LE19 4AE                                                         | Planters                      | Blaby                  | B8                |
| Greens Lodge<br>Farm, Huncote                  | Greens Lodge Farm,<br>Forest Road, Huncote,<br>Leicestershire, LE9 3LE                                      | A C<br>Shropshire             | Blaby                  | В9                |
| Huncote Quarry                                 | Acresford Sand & Gravel,<br>Forest Road, Huncote,<br>Leicester, Leicestershire,<br>LE9 3LE                  | Acresford<br>Sand &<br>Gravel | Blaby                  | B10               |
| Leicester Forest<br>West SPS                   | Bulls Head Public House,<br>Hinckley Road, Leicester<br>Forest West,<br>Leicestershire, LE9 9RE             | Severn Trent<br>Water         | Blaby                  | B11               |
| Manor Farm,<br>Aston Flamville                 | Manor Farm, Sharnford<br>Road, Aston Flamville,<br>Leicestershire, LE10 3AW                                 | J & F Powner                  | Blaby                  | B12               |
| <del>Quartz Close,</del><br><del>Enderby</del> | Eurokey Recycling<br>Limited, Quartz Close,<br>Warren Industrial Estate,<br>Enderby, Leicester, LE19<br>4SG | Eurokey                       | <del>Blaby</del>       | <del>B13</del>    |
| Seine Lane,<br>Enderby                         | Enderby Metals, Seine<br>Lane, Enderby, LE19 4PD                                                            | Enderby<br>Metals             | Blaby                  | B14               |
| Seine Lane,<br>Enderby                         | Dave Lount Cars, The<br>Bungalow Seine Lane,<br>Enderby, Leicester,<br>Leicestershire, LE19 4PD             | Dave Lount<br>Cars            | Blaby                  | B15               |