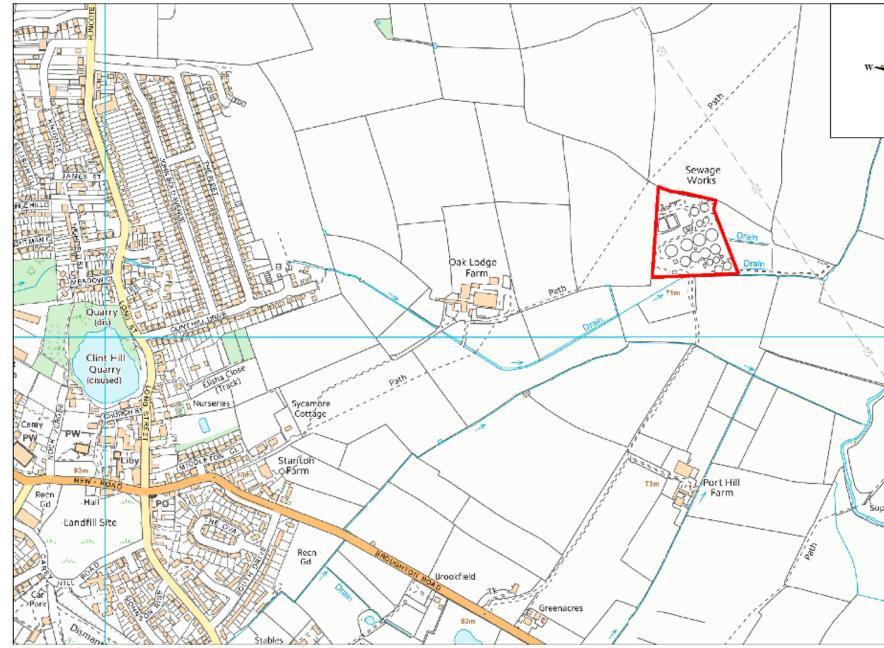

| Site Name                | Address                                                                  | Operator              | District or Borough | Site Referen |
|--------------------------|--------------------------------------------------------------------------|-----------------------|---------------------|--------------|
| Stoney<br>Stanton<br>STW | Sewage Works, Broughton Road, Stoney<br>Stanton, Leicestershire, LE9 4JA | Severn Trent<br>Water | Blaby               | B18          |