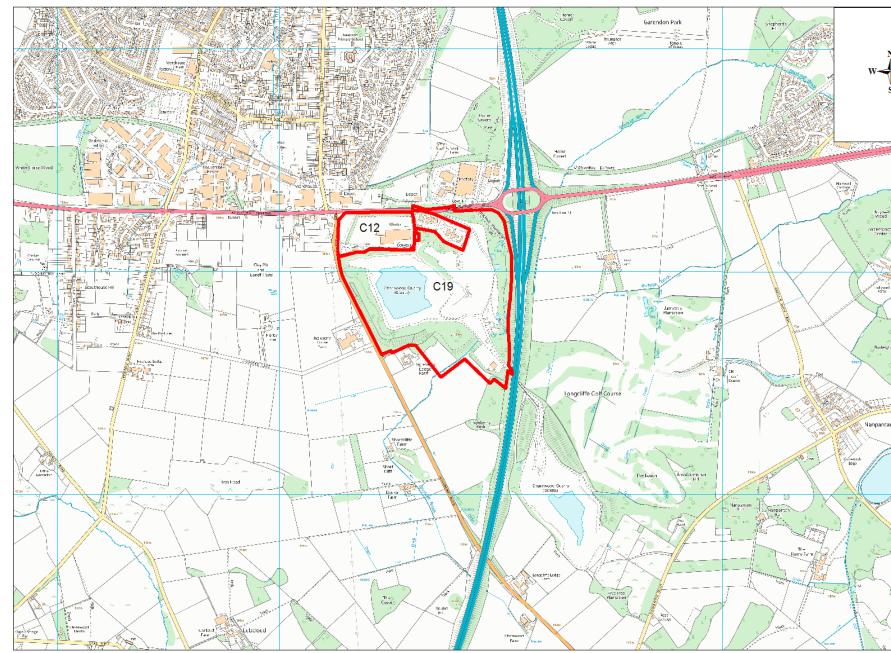

| Site Name          | Address                                                                  | Operator     | District or Borough | Site Referen |
|--------------------|--------------------------------------------------------------------------|--------------|---------------------|--------------|
| Ingleberry<br>Road | A.E. Burgess, Ingleberry Road, Shepshed,<br>Leicestershire               | A.E. Burgess | Charnwood           | C12          |
| Newhurst<br>Quarry | Charnwood Quarry, Ashby Road East,<br>Shepshed, Leicestershire, LE12 9BU | Biffa        | Charnwood           | C19          |

| Site Name       | Address                                                               | Operator | District or Borough                  | Site Referen |
|-----------------|-----------------------------------------------------------------------|----------|--------------------------------------|--------------|
| Groby<br>Quarry | Groby Quarry, Newtown Linford Lane,<br>Groby, Leicestershire, LE6 0EA | MQP      | Charnwood and Hinckley &<br>Bosworth | C32          |