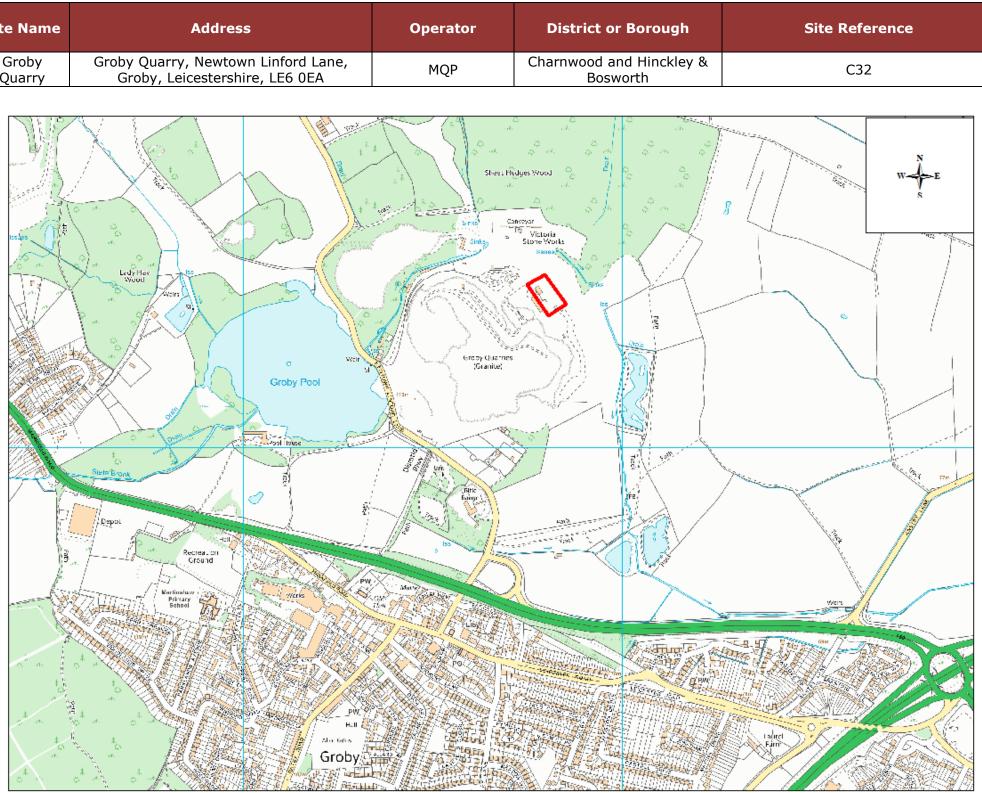

| Site Name       | Address                                                               | Operator | District or Borough                  | Site Referen |
|-----------------|-----------------------------------------------------------------------|----------|--------------------------------------|--------------|
| Groby<br>Quarry | Groby Quarry, Newtown Linford Lane,<br>Groby, Leicestershire, LE6 0EA | MQP      | Charnwood and Hinckley &<br>Bosworth | C32          |