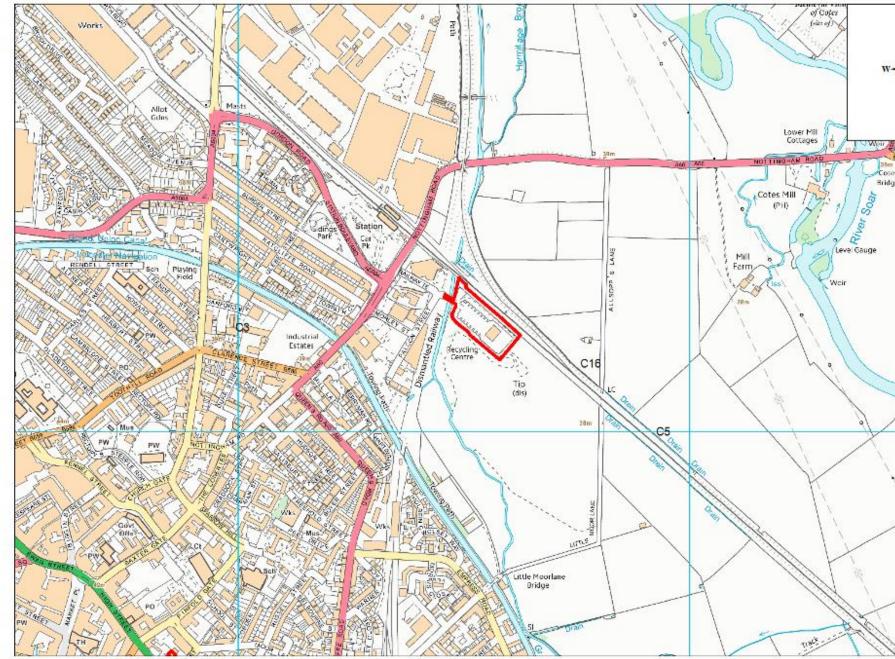

| Site Name                    | Address                                                                                 | Operator                 | District or<br>Borough | Site Reference |
|------------------------------|-----------------------------------------------------------------------------------------|--------------------------|------------------------|----------------|
| Loughborough<br>STW          | Severn Trent Water Ltd,<br>Festival Drive,<br>Loughborough,<br>Leicestershire, LE11 5XJ | Severn<br>Trent<br>Water | Charnwood              | C16            |
| Weldon Road,<br>Loughborough | J & A Young, Cotton Way,<br>Weldon Road,<br>Loughborough,<br>Leicestershire, LE11 5FJ   | J & A<br>Young           | Charnwood              | C29            |