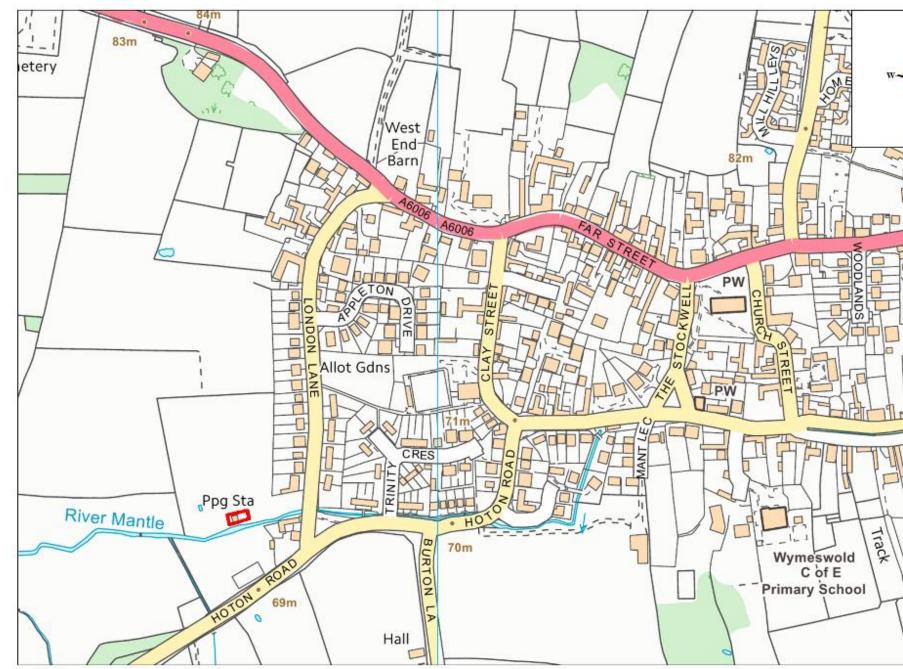

| Site Nan                      | e Address                             | Operator              | District or Borough | Site Referen |  |
|-------------------------------|---------------------------------------|-----------------------|---------------------|--------------|--|
| London<br>Lane SPS<br>Wymeswo | Pumping Station (Rear of 3-7), London | Severn Trent<br>Water | Charnwood           | C14          |  |