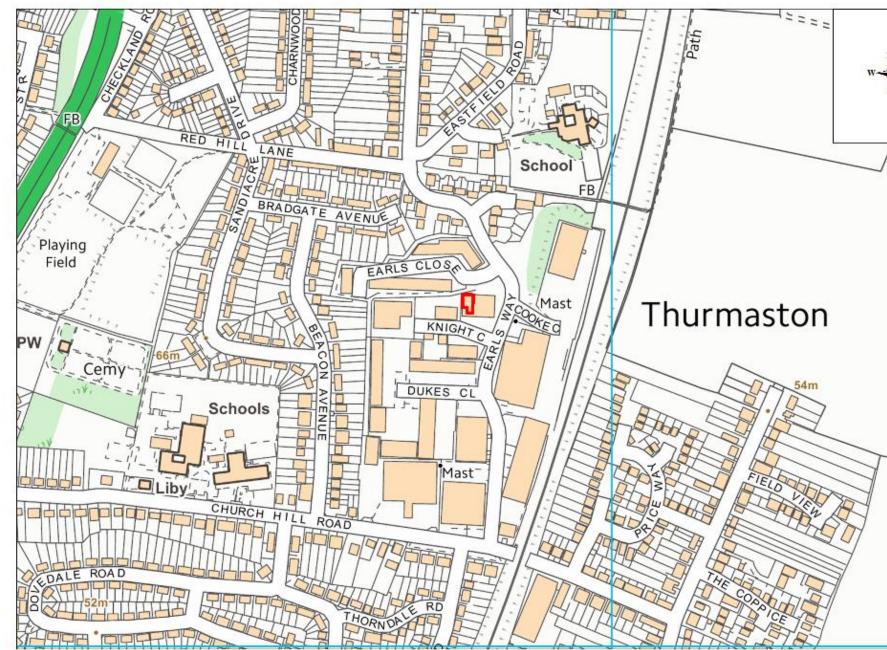

| Site Name                            | Address                                                                   | Operator   | District or Borough | Site Referen |  |
|--------------------------------------|---------------------------------------------------------------------------|------------|---------------------|--------------|--|
| Knights<br>Close,<br>Thurm-<br>aston | Silverdell, Unit 3, Knights Close,<br>Thurmaston, Leicestershire, LE4 8EW | Silverdell | Charnwood           | C13          |  |