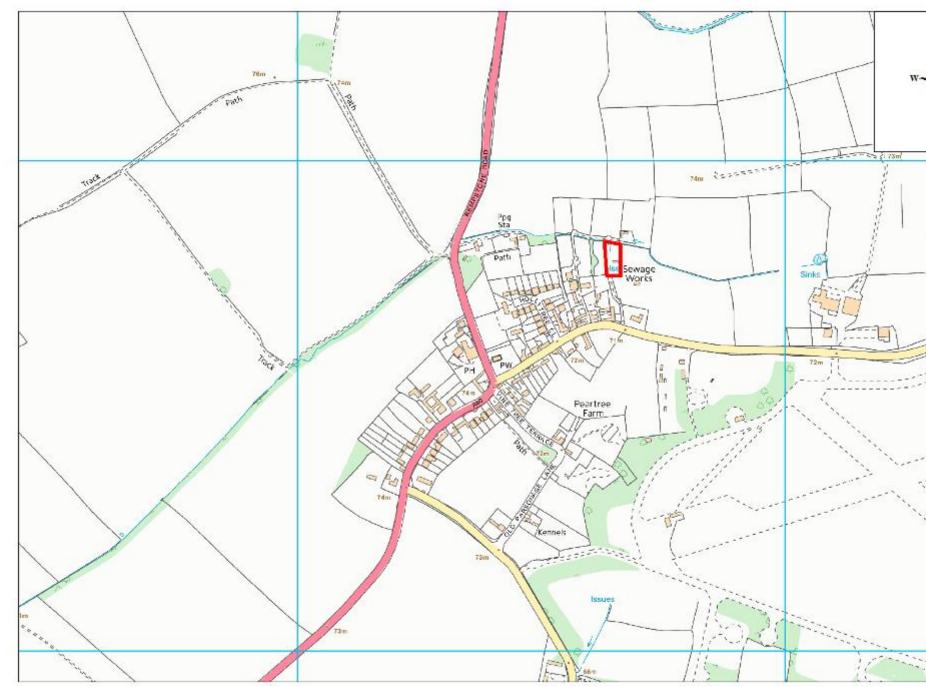

| Site Name          | Address                                                                  | Operator     | District or Borough | Site Referen |
|--------------------|--------------------------------------------------------------------------|--------------|---------------------|--------------|
| Ingleberry<br>Road | A.E. Burgess, Ingleberry Road, Shepshed,<br>Leicestershire               | A.E. Burgess | Charnwood           | C12          |
| Newhurst<br>Quarry | Charnwood Quarry, Ashby Road East,<br>Shepshed, Leicestershire, LE12 9BU | Biffa        | Charnwood           | C19          |