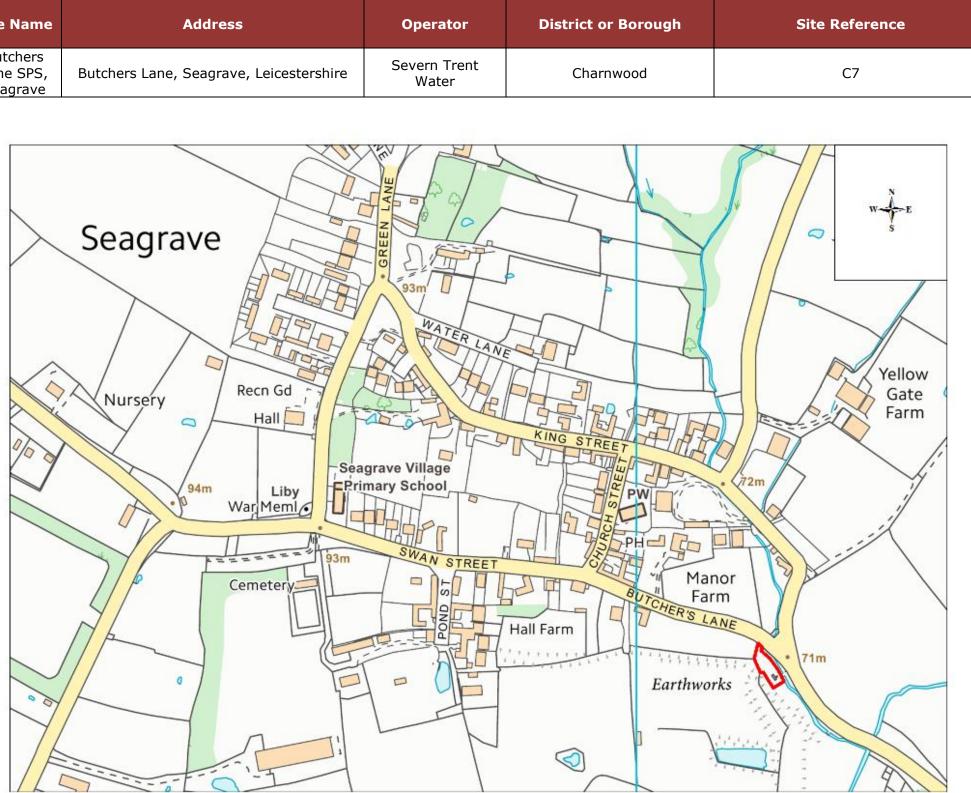

| Site Name                         | Address                                 | Operator              | District or Borough | Site Referen |
|-----------------------------------|-----------------------------------------|-----------------------|---------------------|--------------|
| Butchers<br>Lane SPS,<br>Seagrave | Butchers Lane, Seagrave, Leicestershire | Severn Trent<br>Water | Charnwood           | C7           |