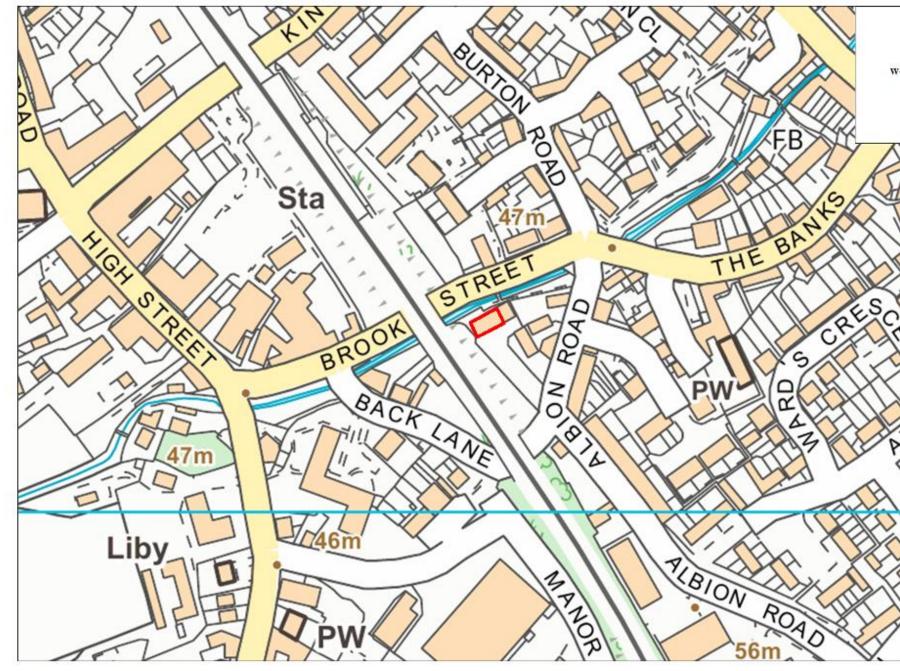

| Site Name                              | Address                                                                     | Operator   | District or Borough | Site Referen |
|----------------------------------------|-----------------------------------------------------------------------------|------------|---------------------|--------------|
| Barrow<br>Street,<br>Lough-<br>borough | TR Metals, Unit 3, Barrow Street,<br>Loughborough, Leicestershire, LE11 1AB | T R Metals | Charnwood           | C2           |

| Site Name                                | Address                                                                                            | Operator                   | District or<br>Borough | Site Reference |
|------------------------------------------|----------------------------------------------------------------------------------------------------|----------------------------|------------------------|----------------|
| Bishop Meadow<br>Road, Lough-<br>borough | East Midlands Metals, 5,<br>Bishop Meadow Road,<br>Loughborough,<br>Leicestershire, LE11 5RE       | East<br>Midlands<br>Metals | Charnwood              | С3             |
| Bottleacre<br>Lane, Lough-<br>borough    | R and Z Auto Salvage,<br>Scrap Yard, Bottleacre<br>Lane, Loughborough,<br>Leicestershire, LE11 1JQ | R & Z<br>Autos             | Charnwood              | C5             |