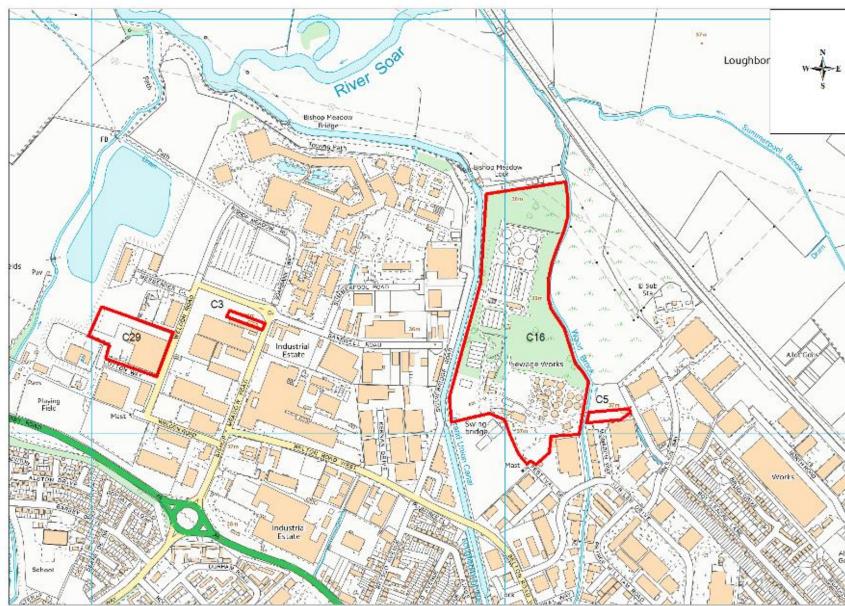

| Site Name                    | Address                                                                                 | Operator                 | District or<br>Borough | Site Reference |
|------------------------------|-----------------------------------------------------------------------------------------|--------------------------|------------------------|----------------|
| Loughborough<br>STW          | Severn Trent Water Ltd,<br>Festival Drive,<br>Loughborough,<br>Leicestershire, LE11 5XJ | Severn<br>Trent<br>Water | Charnwood              | C16            |
| Weldon Road,<br>Loughborough | J & A Young, Cotton Way,<br>Weldon Road,<br>Loughborough,<br>Leicestershire, LE11 5FJ   | J & A<br>Young           | Charnwood              | C29            |