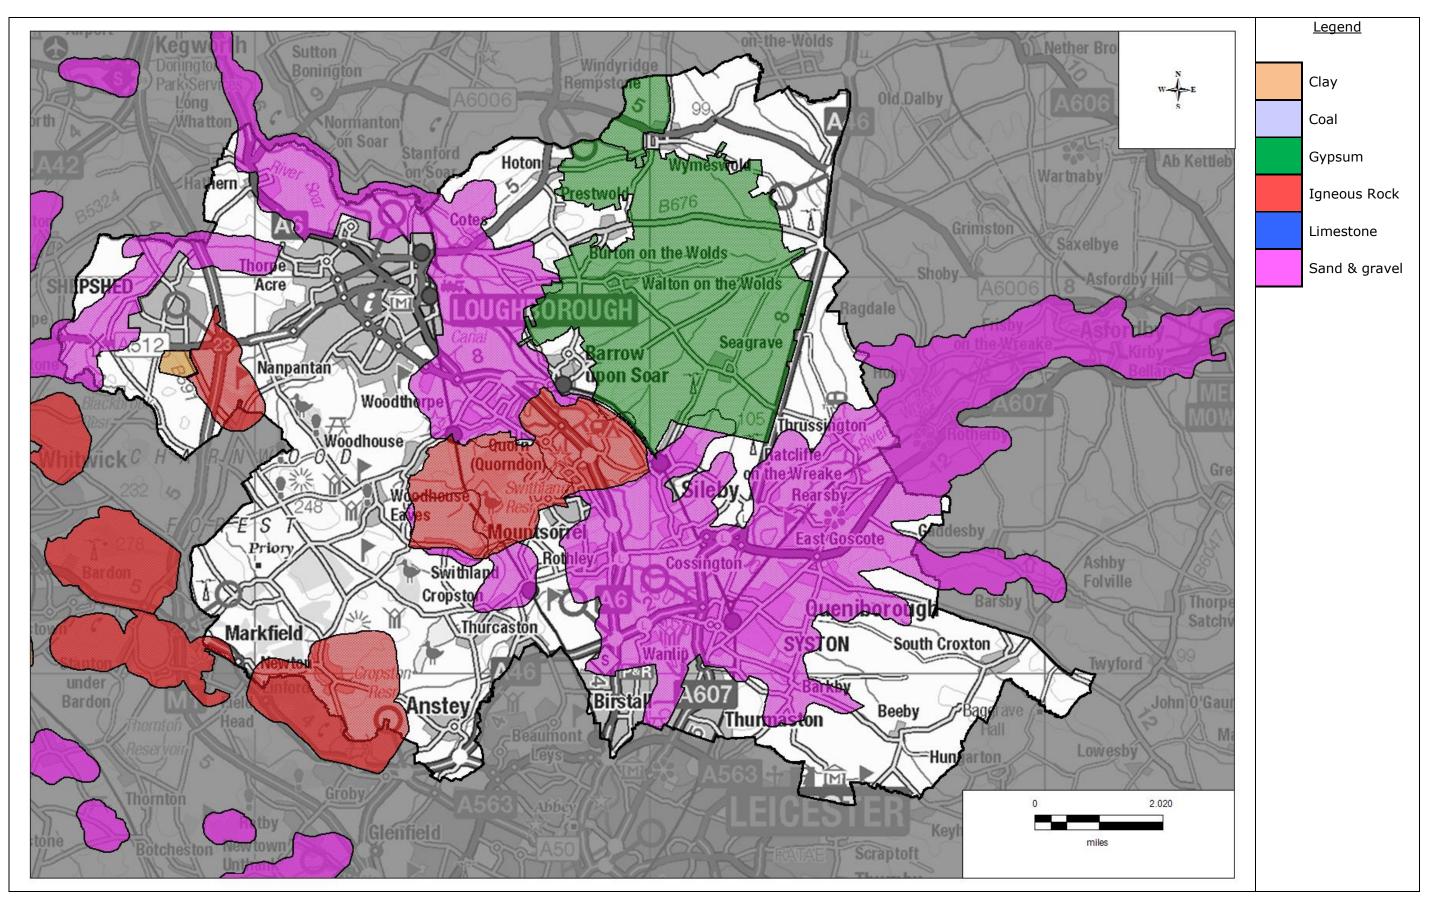

#### Mineral Safeguarding

Figure C1: Areas of borough/district for mineral safeguarding, categorised by mineral type

Table C1: Waste sites in borough/district for safeguarding

| Site Name                                         | Address                                                                                                                    | Operator                   | District or<br>Borough | Site<br>Reference |
|---------------------------------------------------|----------------------------------------------------------------------------------------------------------------------------|----------------------------|------------------------|-------------------|
| Barrow and Quorn<br>STW                           | Flesh Hovel Lane, Quorn,<br>Leicestershire, LE12 8EN                                                                       | Severn Trent<br>Water      | Charnwood              | C1                |
| Barrow Street,<br>Loughborough                    | TR Metals, Unit 3, Barrow<br>Street, Loughborough,<br>Leicestershire, LE11 1AB                                             | T R Metals                 | Charnwood              | C2                |
| Bishop Meadow<br>Road, Lboro                      | East Midlands Metals, 5,<br>Bishop Meadow Road,<br>Loughborough,<br>Leicestershire, LE11 5RE                               | East<br>Midlands<br>Metals | Charnwood              | C3                |
| Blackbrook STW                                    | Blackbrook Reservoir,<br>226, Ashby Road West,<br>Shepshed, Loughborough,<br>Leicestershire, LE12 9EF                      | Severn Trent<br>Water      | Charnwood              | C4                |
| Bottleacre Lane,<br>Loughborough                  | R and Z Auto Salvage,<br>Scrap Yard, Bottleacre<br>Lane, Loughborough,<br>Leicestershire, LE11 1JQ                         | R & Z Autos                | Charnwood              | C5                |
| Brook Street,<br>Sileby                           | E W Middleton & Sons, 7-<br>pok Street, 11 Brook Street, Sileby, E W                                                       |                            | Charnwood              | C6                |
| Butchers Lane<br>SPS, Seagrave                    | Butchers Lane, Seagrave,<br>Leicestershire                                                                                 | Severn Trent<br>Water      | Charnwood              | C7                |
| Granite Way,<br>Mountsorrel                       | Granite Way, Mountsorrel,<br>Leicestershire                                                                                | NH Skips                   | Charnwood              | C8                |
| Half Croft, Syston                                | Unit 46, The Half Croft,<br>Syston, Leicestershire,<br>LE7 1LD                                                             | Intercare                  | Charnwood              | С9                |
| High Street,<br>Syston                            | Biffa Waste Services Ltd,<br>90, High Street, Syston,<br>Leicester, Leicestershire,<br>LE7 1GQ                             | Biffa                      | Charnwood              | C10               |
| Hoton STW                                         | Off Hollytree Close,<br>Hollytree Close, Hoton,<br>Loughborough, LE12 5SE                                                  | Severn Trent<br>Water      | Charnwood              | C11               |
| Ingleberry Road Road, Shepshed,<br>Leicestershire |                                                                                                                            | A.E. Burgess               | Charnwood              | C12               |
| Knights Close,<br>Thurmaston                      | ights Close, Close, Thurmaston                                                                                             |                            | Charnwood              | C13               |
| London Lane SPS,<br>Wymeswold                     | Pumping Station (Rear of 3-7), London Lane, Wymswold, Leicestershire                                                       | Severn Trent<br>Water      | Charnwood              | C14               |
| Loughborough<br>RHWS                              | Leicestershire County<br>Council, Household Waste<br>Recycling Centre, Railway<br>Terrace, Loughborough,<br>Leicestershire | Leics County<br>Council    | Charnwood              | C15               |