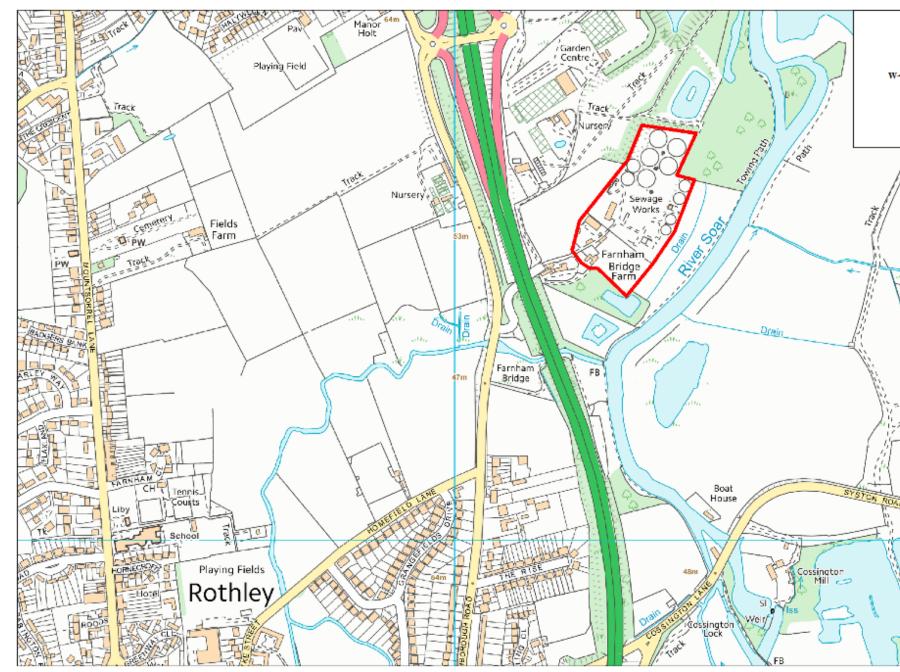

| Site Name      | Address                                                                          | Operator              | District or Borough | Site Referen |
|----------------|----------------------------------------------------------------------------------|-----------------------|---------------------|--------------|
| Rothley<br>STW | Rothley Sewage Treatment Works,<br>Loughborough Road, Rothley,<br>Leicestershire | Severn Trent<br>Water | Charnwood           | C22          |