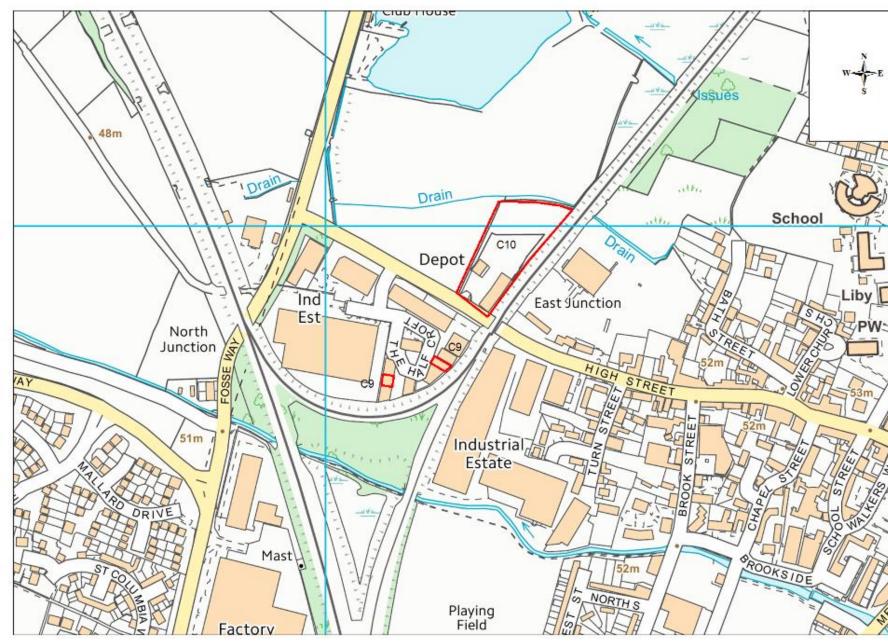

| Site Name Address         |                                                                                          | Operator  | District or Borough | Site Referen |  |
|---------------------------|------------------------------------------------------------------------------------------|-----------|---------------------|--------------|--|
| Half Croft,<br>Syston     | Unit 46, The Half Croft, Syston,<br>Leicestershire, LE7 1LD                              | Intercare | Charnwood           | С9           |  |
| High<br>Street,<br>Syston | Biffa Waste Services Ltd, 90, High Street,<br>Syston, Leicester, Leicestershire, LE7 1GQ | Biffa     | Charnwood           | C10          |  |