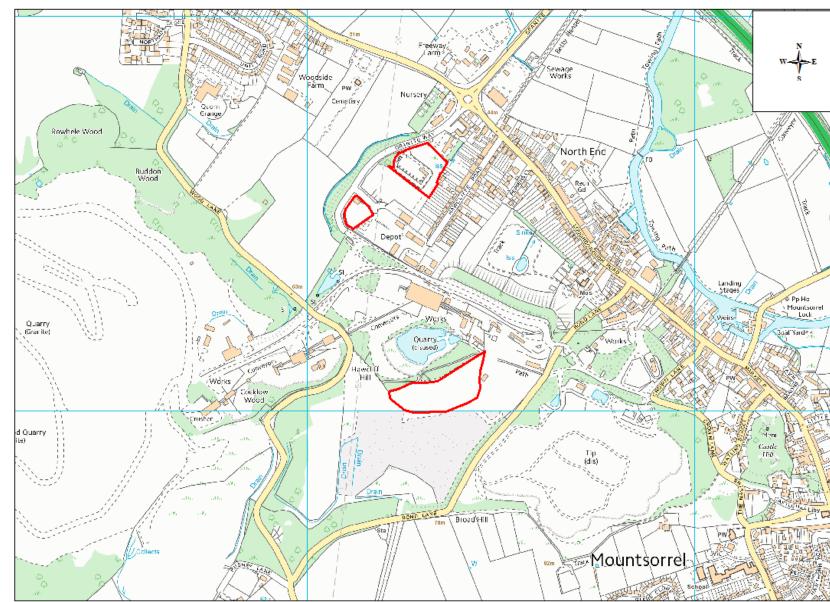

| Site Name                      | Address                                                                                                            | Operator                | Operator District or Borough |             |
|--------------------------------|--------------------------------------------------------------------------------------------------------------------|-------------------------|------------------------------|-------------|
| Granite<br>Way,<br>Mountsorrel | Granite Way, Mountsorrel, Leicestershire                                                                           | NH Skips                | Charnwood                    | C8          |
| Mountsorrel<br>Quarry          | Lafarge Redland Aggregates Ltd,<br>Mountsorrel Quarry, Wood Lane, Quorn,<br>Loughborough, Leicestershire, LE12 8GE | Lafarge-Tarmac          | Charnwood                    | C17 (south) |
| Mountsorrel<br>RHWS            | Mountsorrel Civic Amenity Site, Granite<br>Way, Mountsorrel, Leicestershire, LE12<br>7TZ                           | Leics County<br>Council | Charnwood                    | C18 (north) |