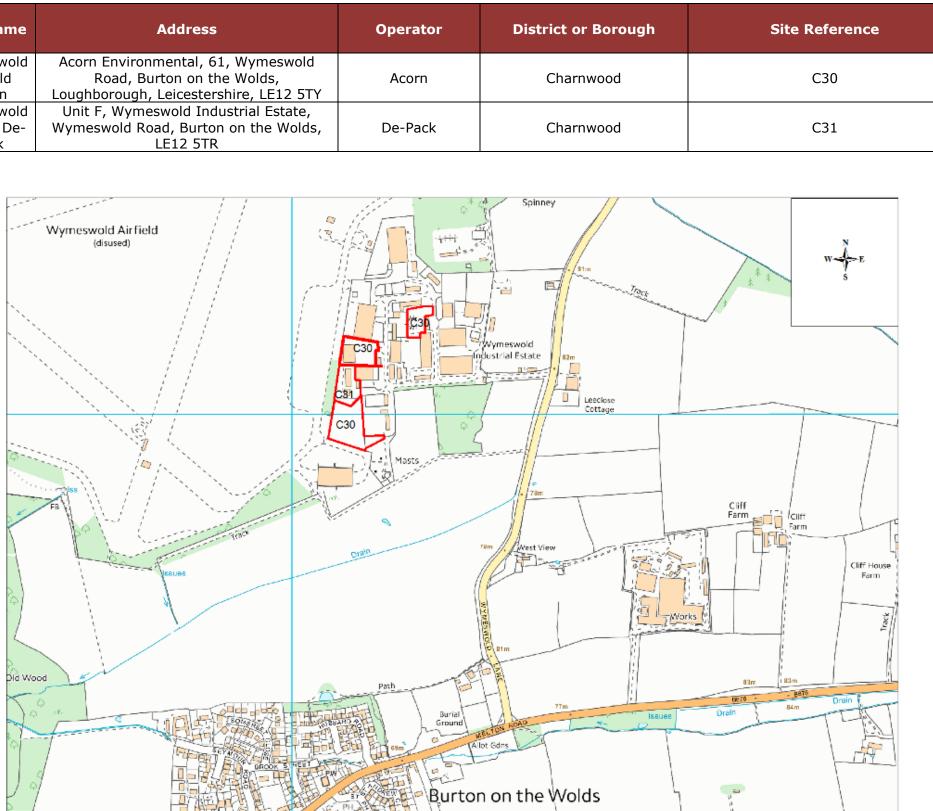

| Site Name                         | Address                                                                                                    | Operator | District or Borough | Site Referen |
|-----------------------------------|------------------------------------------------------------------------------------------------------------|----------|---------------------|--------------|
| Wymeswold<br>Airfield<br>Acorn    | Acorn Environmental, 61, Wymeswold<br>Road, Burton on the Wolds,<br>Loughborough, Leicestershire, LE12 5TY | Acorn    | Charnwood           | C30          |
| Wymeswold<br>Airfield De-<br>Pack | Unit F, Wymeswold Industrial Estate,<br>Wymeswold Road, Burton on the Wolds,<br>LE12 5TR                   | De-Pack  | Charnwood           | C31          |