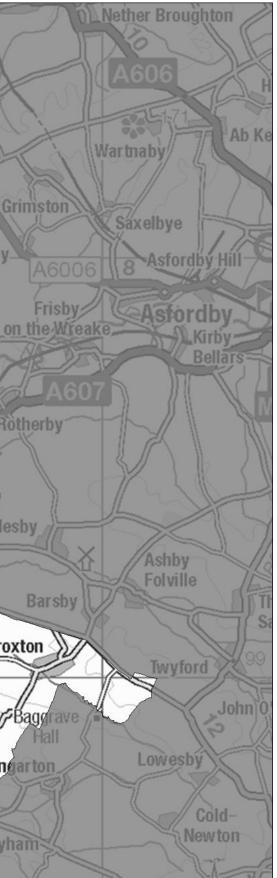

on-the-wolds Kegworth Sutton Windyridge Bonington Rempstone alton Old Dalby L'óng 5 Diseworth Normanton Whatton on Soar Hoton C11 C14Wymeswold Ver Prestw C30 hern Soa 5 B676 Cotes Belton **A**6 Grimston C23 Burton on the Wolds C24 C25Inorpe Shoby Walton on the Wolds SHEPSHED Acre LOUGHBOROUGH [MI Ragdale Ó gathorpe Canal /C12 A512 Seagrave Barrow Nanpantan ringston upon Soar Hoby W/ Woodthorpe 9 05 Thrussington Woodhouse Quorn 29 <sup>6</sup>Sileby Sileby Whitwick C D (QuorndonC8 Woodhouse mand S Ē Mountsorrel Gaddesby East/Goscote C22 · 278 Priory Rothley Swithland Cossington Bardon Cropston 10 C28 A6 Barsby C10 Queniborough ĥ Thurcaston Ellistown Markfield C26 SYSTON South Croxton Wanlip Newton Stanton Gropston Barkby 4 under A607 Birstall Eiéld Bardon/ Anstey C13 inumaston Beeby Baggrave C32 Head Beaumont worth =Hungarton TIMI-C Ratby Glenfield Keyham Barlestóne Botcheston Newtown Scraptoft

Figure C2: Location in borough/district of waste sites for safeguarding

Detailed location plans for each waste site for safeguarding in borough/district

| Site Name               | Address                                              | Operator              | District or Borough | Site Referen |
|-------------------------|------------------------------------------------------|-----------------------|---------------------|--------------|
| Barrow and<br>Quorn STW | Flesh Hovel Lane, Quorn, Leicestershire,<br>LE12 8EN | Severn Trent<br>Water | Charnwood           | C1           |