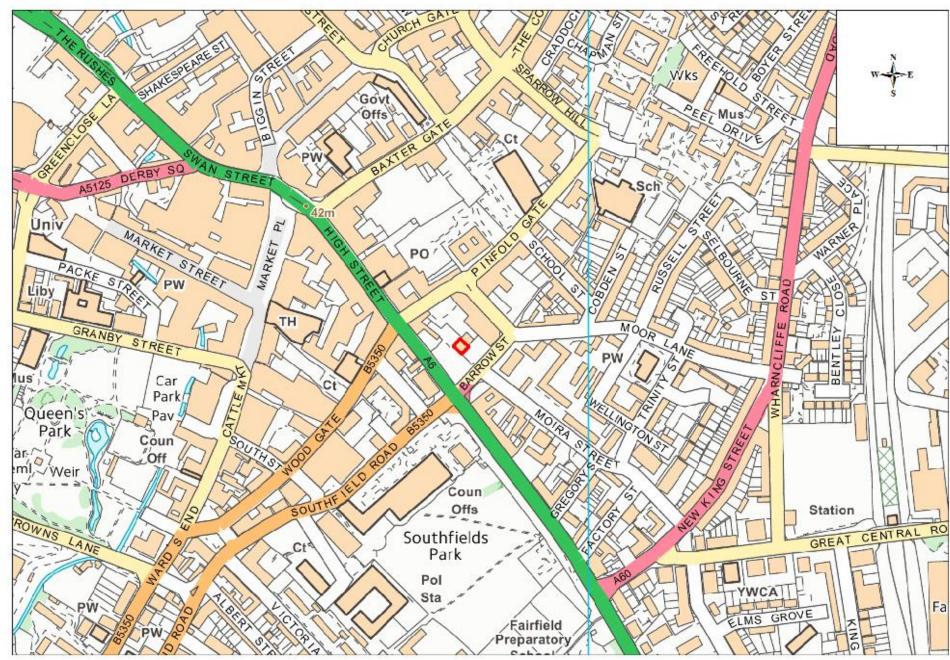

| Site Name                              | Address                                                                     | Operator   | District or Borough | Site Referen |
|----------------------------------------|-----------------------------------------------------------------------------|------------|---------------------|--------------|
| Barrow<br>Street,<br>Lough-<br>borough | TR Metals, Unit 3, Barrow Street,<br>Loughborough, Leicestershire, LE11 1AB | T R Metals | Charnwood           | C2           |

| Site Name                                | Address                                                                                            | Operator                   | District or<br>Borough | Site Reference |
|------------------------------------------|----------------------------------------------------------------------------------------------------|----------------------------|------------------------|----------------|
| Bishop Meadow<br>Road, Lough-<br>borough | East Midlands Metals, 5,<br>Bishop Meadow Road,<br>Loughborough,<br>Leicestershire, LE11 5RE       | East<br>Midlands<br>Metals | Charnwood              | С3             |
| Bottleacre<br>Lane, Lough-<br>borough    | R and Z Auto Salvage,<br>Scrap Yard, Bottleacre<br>Lane, Loughborough,<br>Leicestershire, LE11 1JQ | R & Z<br>Autos             | Charnwood              | C5             |