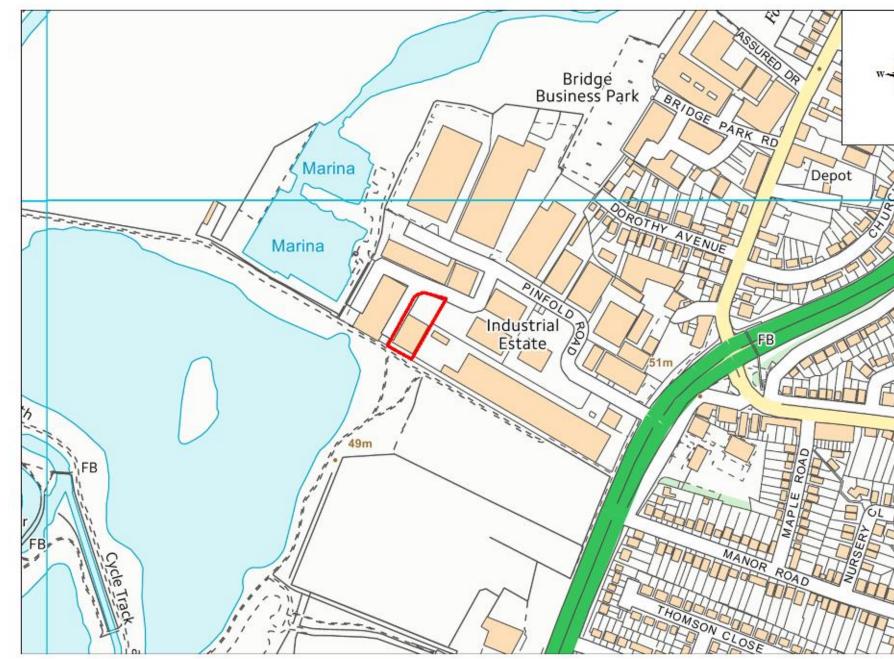

| Site Name                            | Address                                                                   | Operator   | District or Borough | Site Referen |  |
|--------------------------------------|---------------------------------------------------------------------------|------------|---------------------|--------------|--|
| Knights<br>Close,<br>Thurm-<br>aston | Silverdell, Unit 3, Knights Close,<br>Thurmaston, Leicestershire, LE4 8EW | Silverdell | Charnwood           | C13          |  |

| Site Name Address |                                     | Operator District or Boroug                                                                             |                | n Site Referen |     |
|-------------------|-------------------------------------|---------------------------------------------------------------------------------------------------------|----------------|----------------|-----|
|                   | Pinfold<br>Road,<br>Thurm-<br>aston | Cannon Hygiene, Unit 2, Lakeside<br>Business Park, Pinfold Road, Thurmaston,<br>Leicestershire, LE4 8AT | Cannon Hygiene | Charnwood      | C20 |