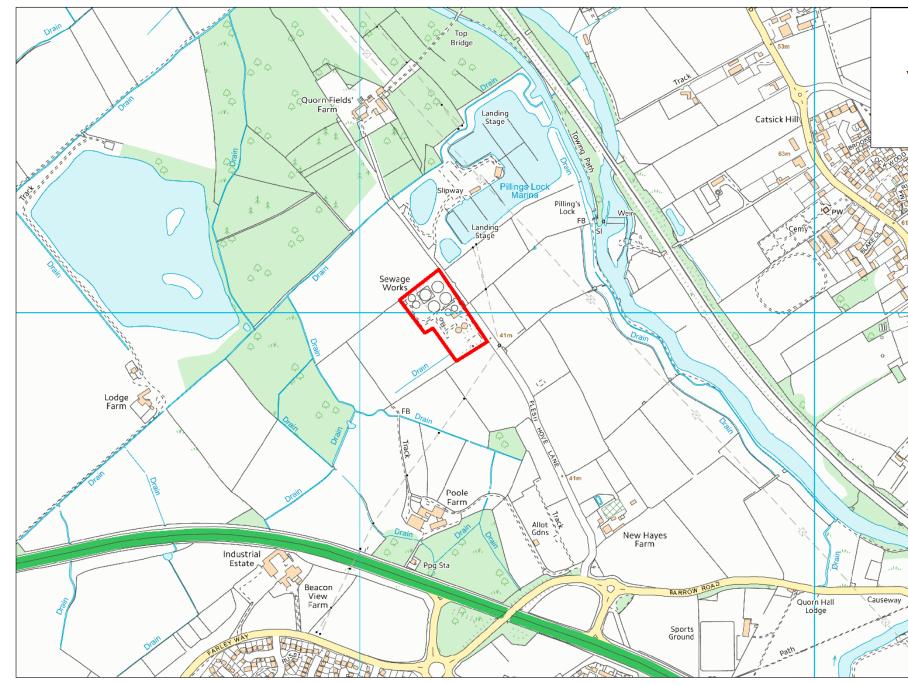

Figure C2: Location in borough/district of waste sites for safeguarding

Detailed location plans for each waste site for safeguarding in borough/district

| Site Name               | Address                                              | Operator              | District or Borough | Site Referen |
|-------------------------|------------------------------------------------------|-----------------------|---------------------|--------------|
| Barrow and<br>Quorn STW | Flesh Hovel Lane, Quorn, Leicestershire,<br>LE12 8EN | Severn Trent<br>Water | Charnwood           | C1           |