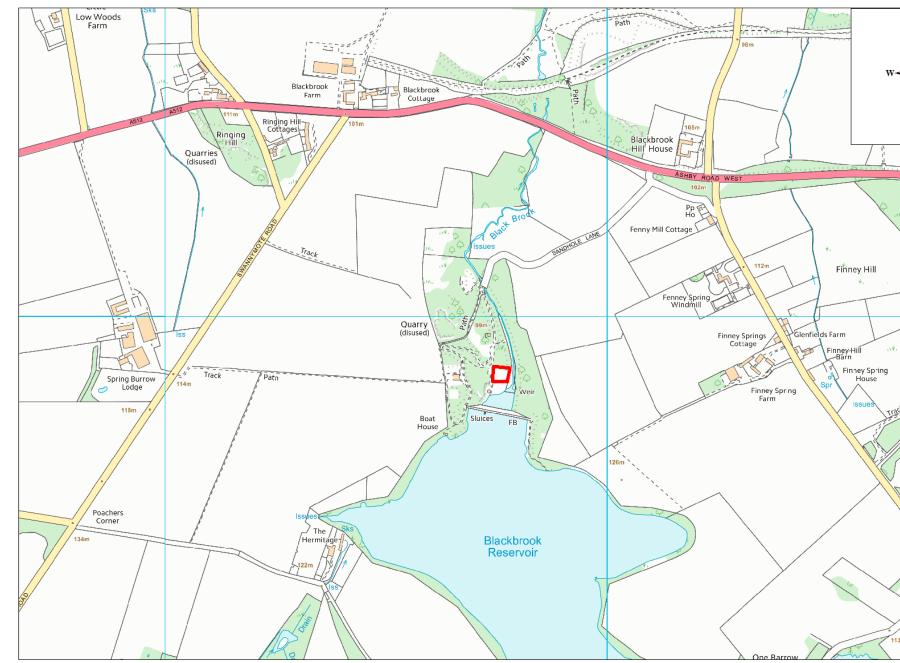

| Site Name         | Address                                                                                            | Operator              | District or Borough | Site Referen |
|-------------------|----------------------------------------------------------------------------------------------------|-----------------------|---------------------|--------------|
| Blackbrook<br>STW | Blackbrook Reservoir, 226, Ashby Road<br>West, Shepshed, Loughborough,<br>Leicestershire, LE12 9EF | Severn Trent<br>Water | Charnwood           | C4           |