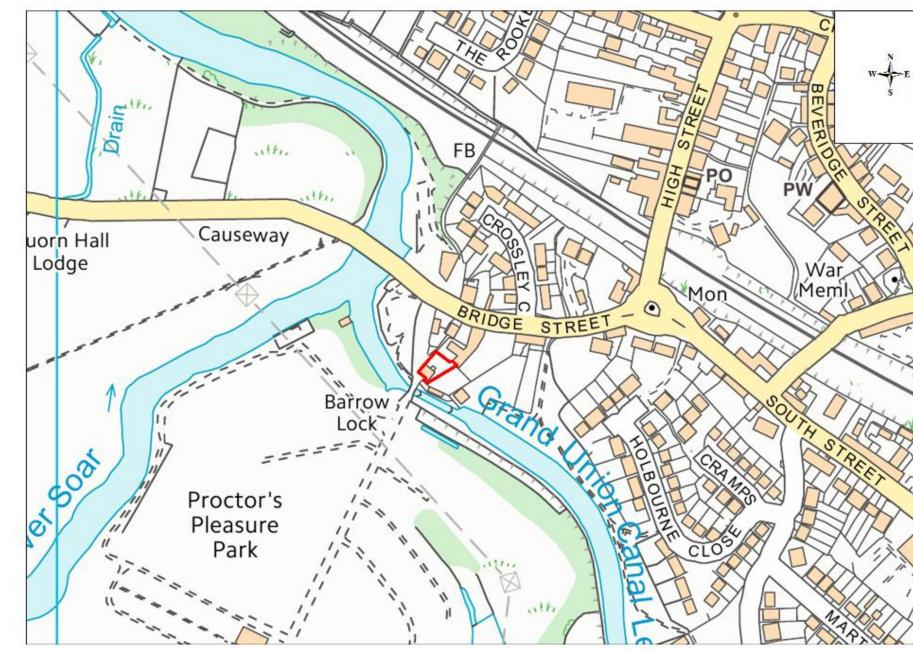

| Site Name                     | Site Name Address                                                                                                                  |                       | District or Borough | Site Referen |
|-------------------------------|------------------------------------------------------------------------------------------------------------------------------------|-----------------------|---------------------|--------------|
| Proctors<br>Park Road,<br>SPS | Severn Trent Water Authority, Pumping<br>Station (adjacent Lock House), Proctors<br>Park Road, Barrow upon Soar,<br>Leicestershire | Severn Trent<br>Water | Charnwood           | C21          |