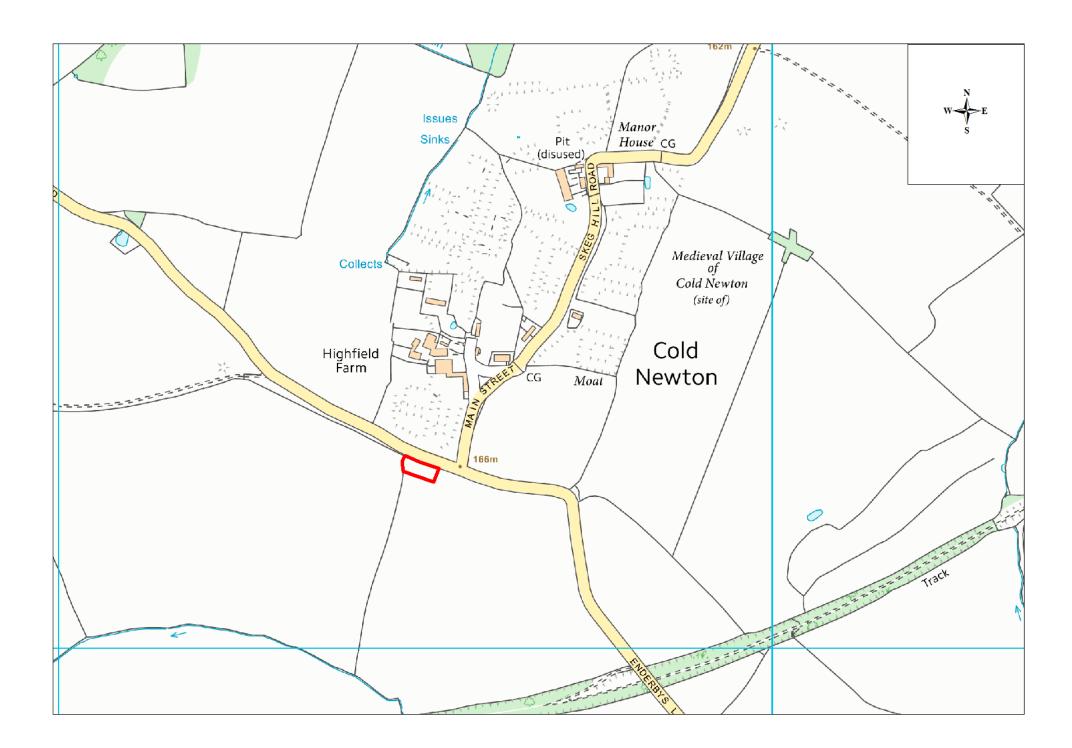

| Site Name             | Address                                                 | Operator              | District or Borough | Site Reference |
|-----------------------|---------------------------------------------------------|-----------------------|---------------------|----------------|
| Cold<br>Newton<br>STW | Land at, Hungarton Road, Cold Newton,<br>Leicestershire | Severn Trent<br>Water | Harborough          | Н5             |