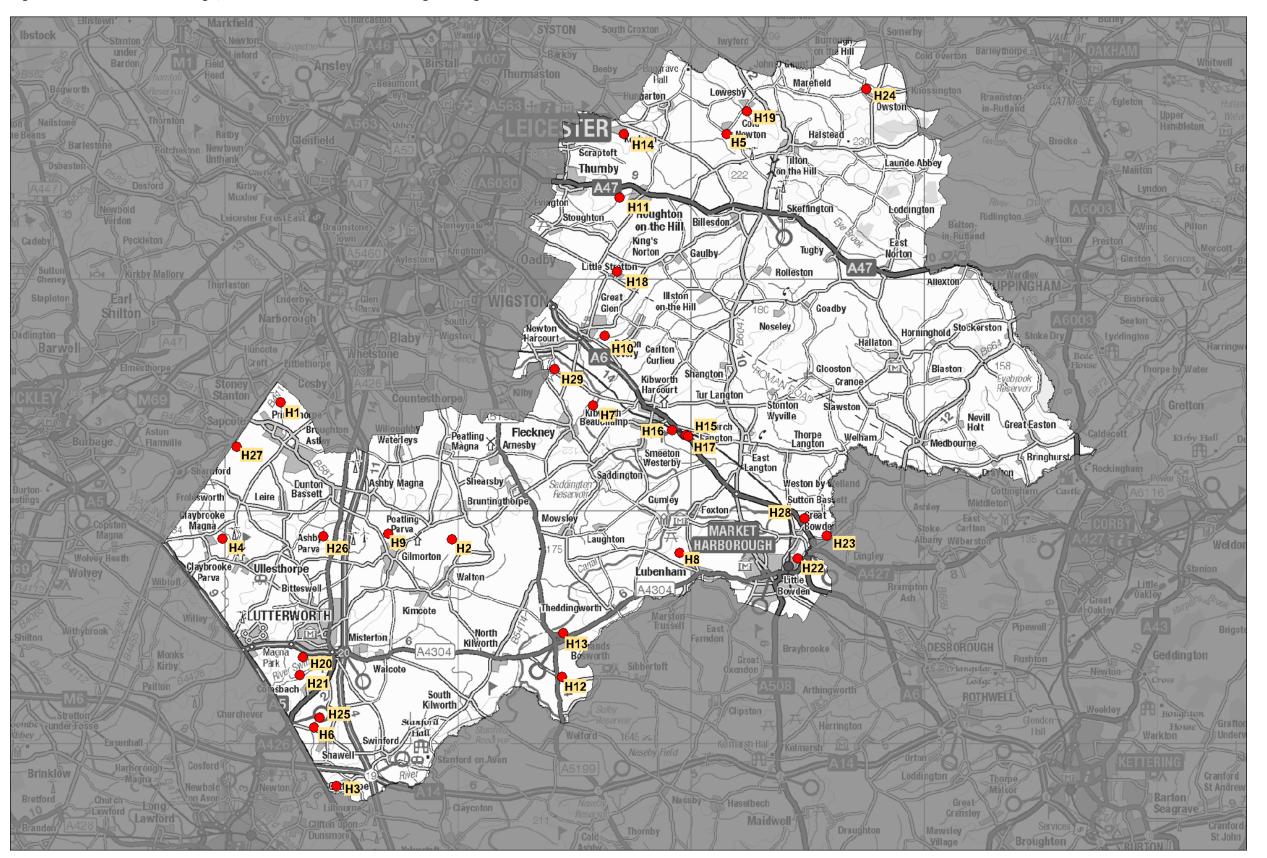

#### Waste Safeguarding

Leicestershire County Council

Figure H2: Location in borough/district of waste sites for safeguarding

Detailed location plans for each waste site for safeguarding in borough/district