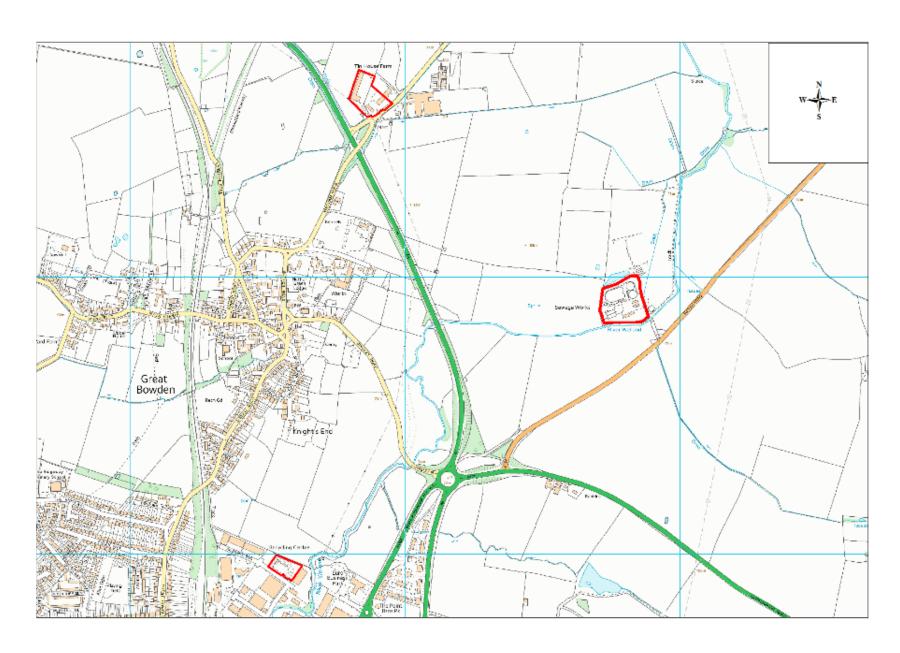

| Site Name                       | Address                                                                                        | Operator                | District or Borough | Site Reference |
|---------------------------------|------------------------------------------------------------------------------------------------|-------------------------|---------------------|----------------|
| Market<br>Harborough<br>RHWS    | Market Harborough Civic Amenity Site,<br>Riverside, Market Harborough,<br>Leicestershire       | Leics County<br>Council | Harborough          | H22            |
| Market<br>Harborough<br>STW     | Sutton Road, Great Bowden, Market<br>Harborough, Leicestershire, LE16 7HW                      | Anglian Water           | Harborough          | H23 (east)     |
| Welham<br>Lane, Great<br>Bowden | Tin House Farm / N P Timber Co Ltd.,<br>Welham Lane, Great Bowden,<br>Leicestershire, LE16 7HS | FOCSA                   | Harborough          | H28 (north)    |