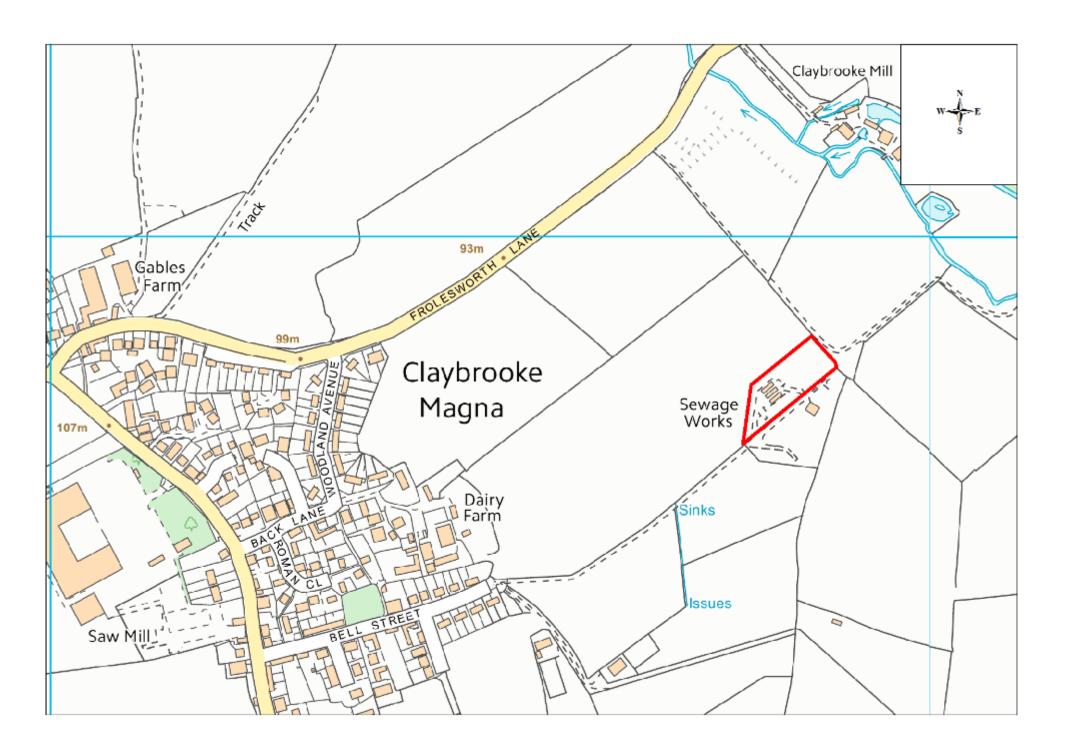

| Site Name               | Address                                                                  | Operator              | District or Borough | Site Reference |
|-------------------------|--------------------------------------------------------------------------|-----------------------|---------------------|----------------|
| Claybrooke<br>Magna STW | Sewage Treatment Works, Bell Street,<br>Claybrooke Magna, Leicestershire | Severn Trent<br>Water | Harborough          | H4             |