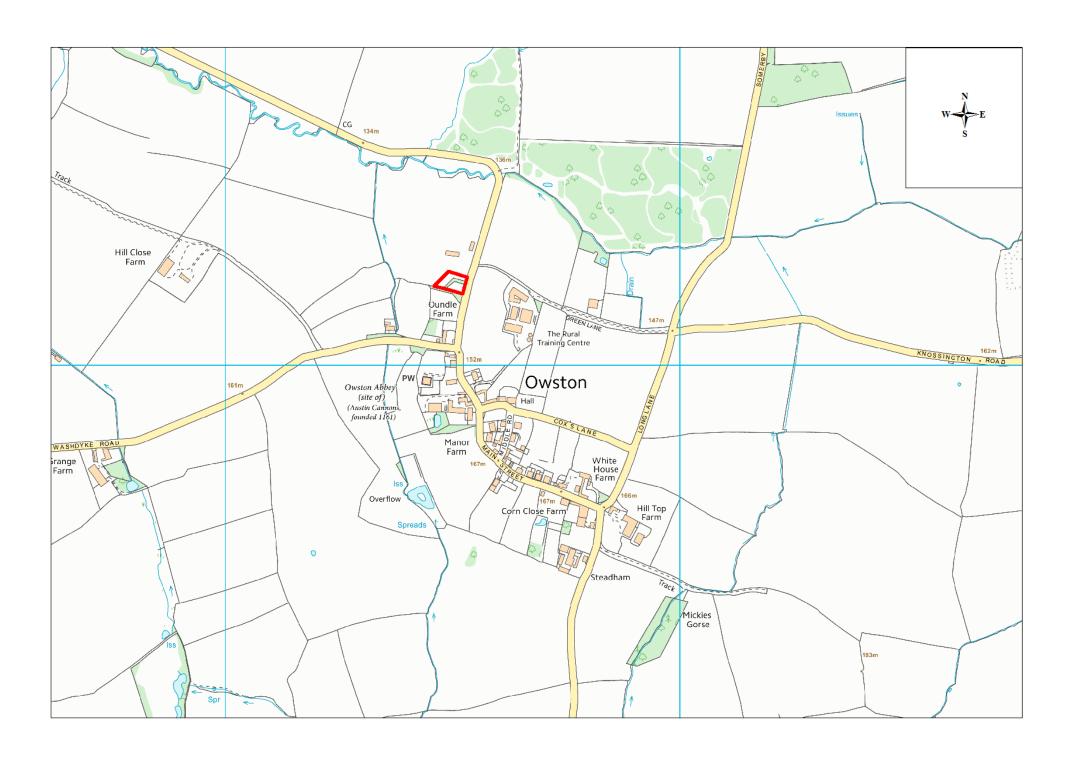

| Site Name     | Address                              | Operator              | District or Borough | Site Reference |
|---------------|--------------------------------------|-----------------------|---------------------|----------------|
| Owston<br>STW | Newbold Road, Owston, Leicestershire | Severn Trent<br>Water | Harborough          | H24            |