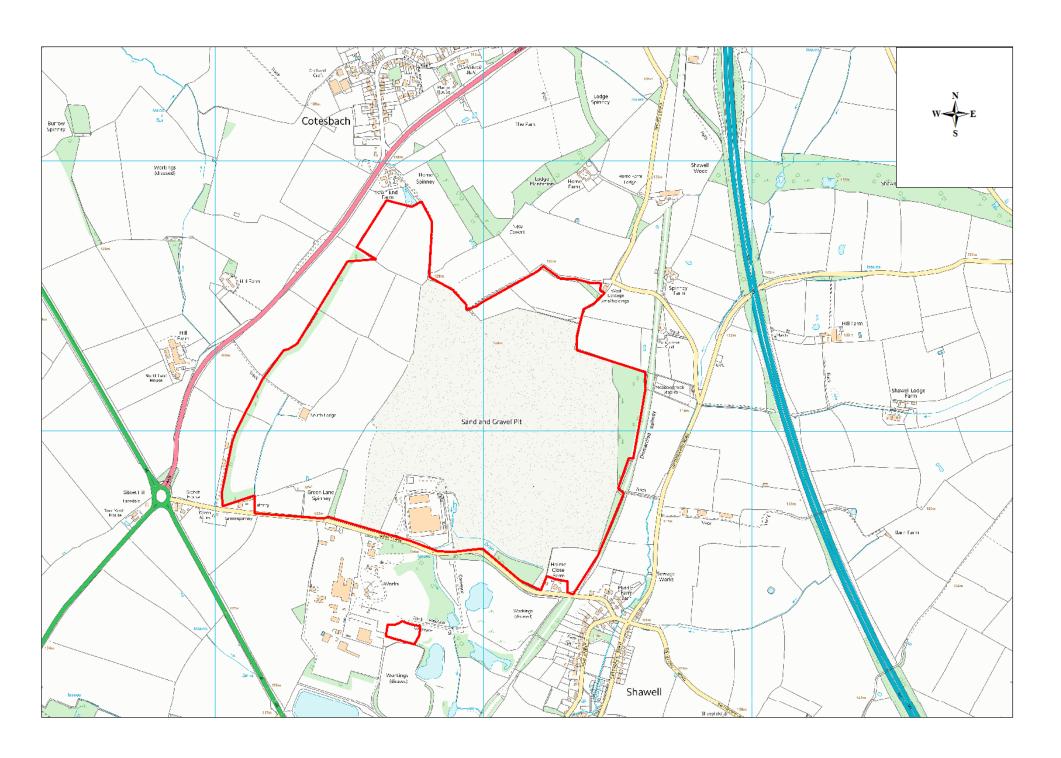

| Site Name         | Address                                                           | Operator               | District or Borough | Site Reference                      |
|-------------------|-------------------------------------------------------------------|------------------------|---------------------|-------------------------------------|
| Cotesbach<br>MBT  | Shawell Quarry, Gibbet Lane, Shawell,<br>Leicestershire, LE17 6AB | New Earth<br>Solutions | Harborough          | H6 (within Shawell Quarry boundary) |
| Shawell<br>Quarry | Shawell Quarry, Gibbet Lane, Shawell,<br>Leicestershire, LE17 6AA | Lafarge-Tarmac         | Harborough          | H25                                 |