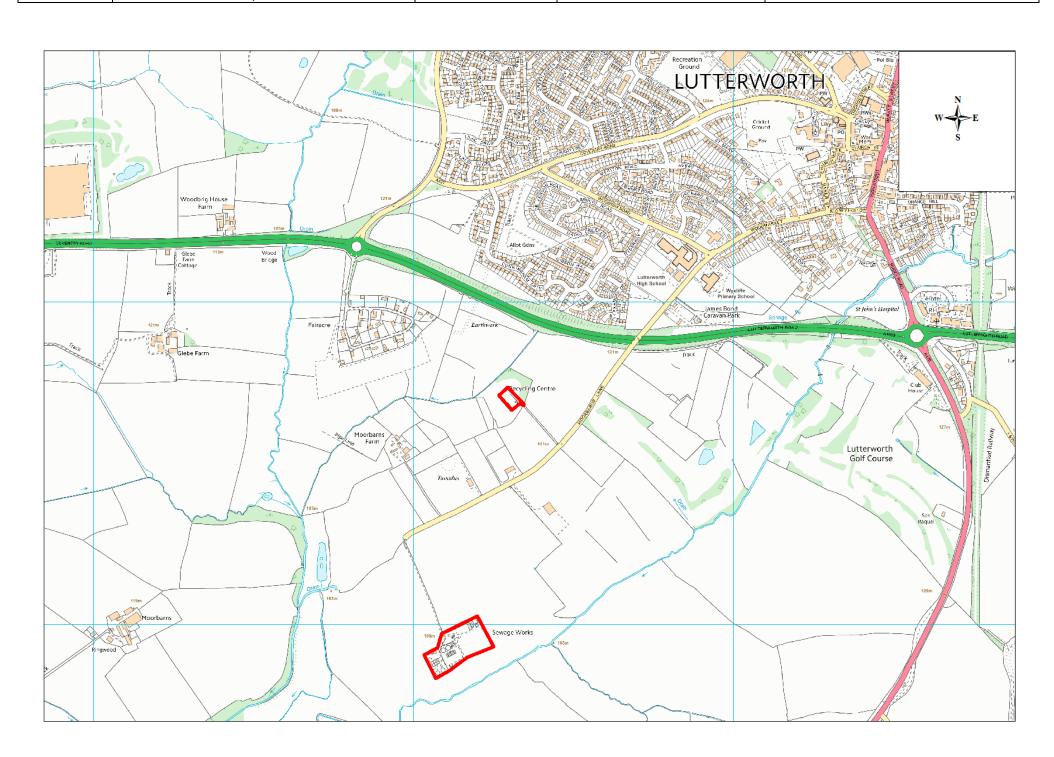

| Site Name           | Address                                                                        | Operator                | District or Borough | Site Reference |
|---------------------|--------------------------------------------------------------------------------|-------------------------|---------------------|----------------|
| Lutterworth<br>RHWS | Lutterworth Civic Amenity Site, Moorbarns<br>Lane, Lutterworth, Leicestershire | Leics County<br>Council | Harborough          | H20 (north)    |
| Lutterworth<br>STW  | Sewage Works, Moorbarns Lane,<br>Lutterworth, Leicestershire                   | Severn Trent<br>Water   | Harborough          | H21 (south)    |