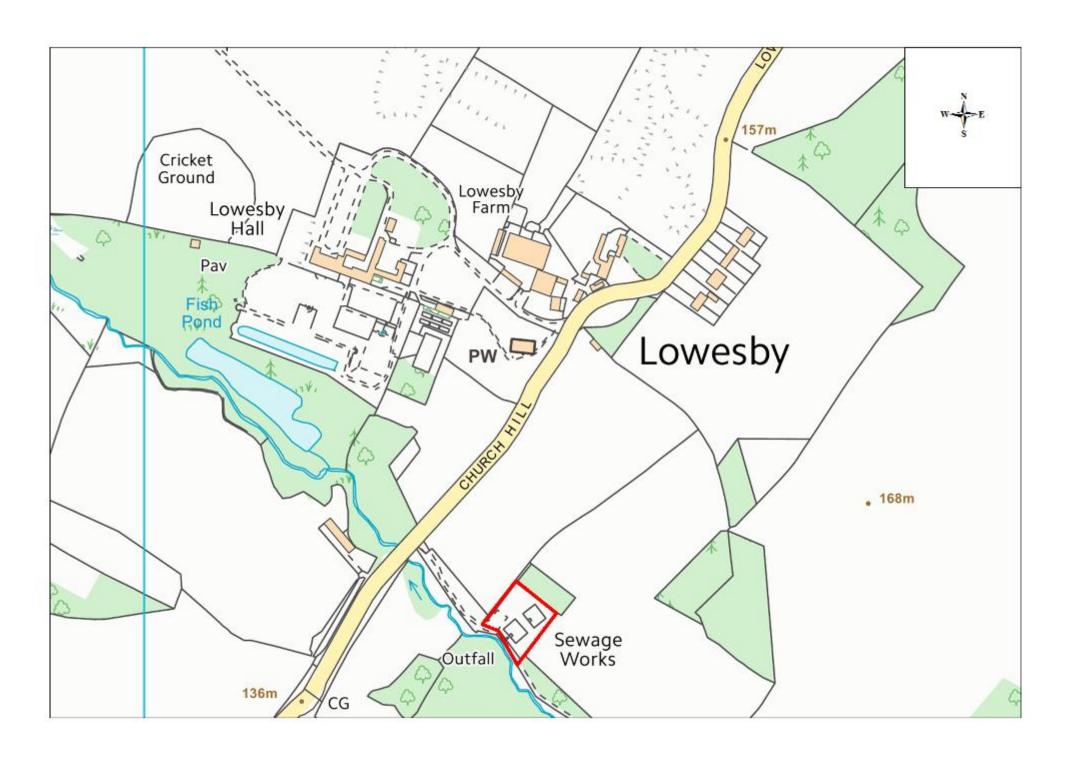

| Site Name      | Address                                               | Operator              | District or Borough | Site Reference |
|----------------|-------------------------------------------------------|-----------------------|---------------------|----------------|
| Lowesby<br>STW | Sewage Works, Church Hill, Lowesby,<br>Leicestershire | Severn Trent<br>Water | Harborough          | H19            |