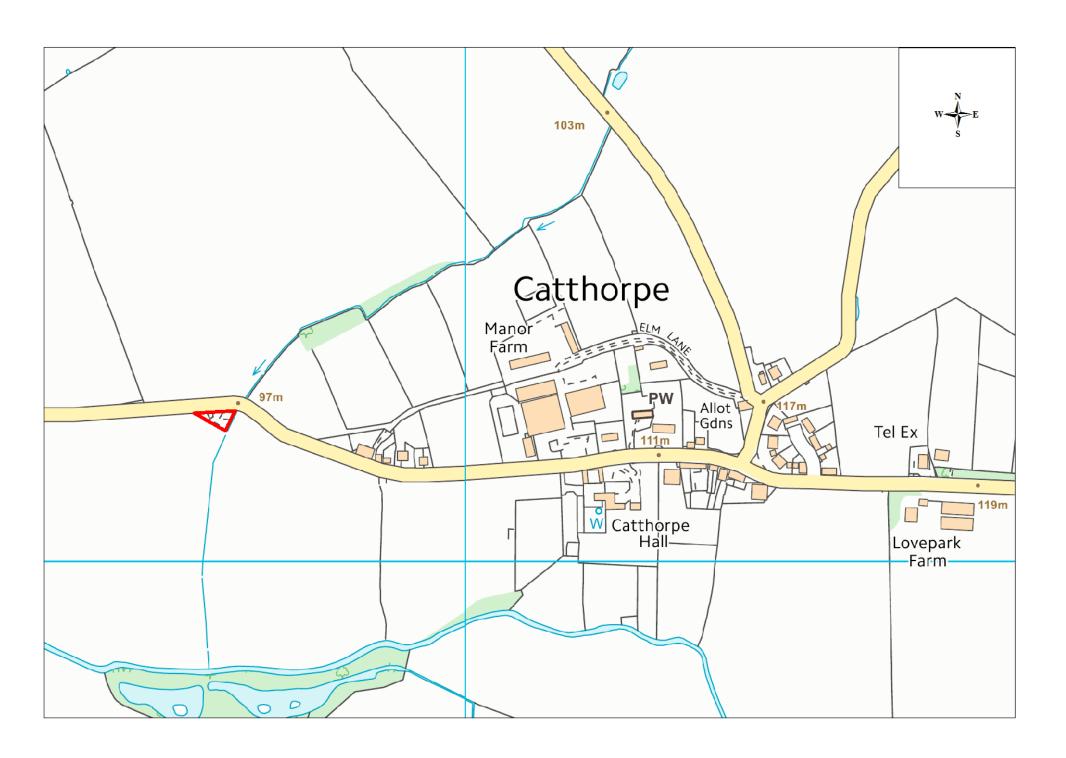

| Site Name        | Address                           | Operator              | District or Borough | Site Reference |
|------------------|-----------------------------------|-----------------------|---------------------|----------------|
| Catthorpe<br>STW | B5414, Harborough, Leicestershire | Severn Trent<br>Water | Harborough          | Н3             |