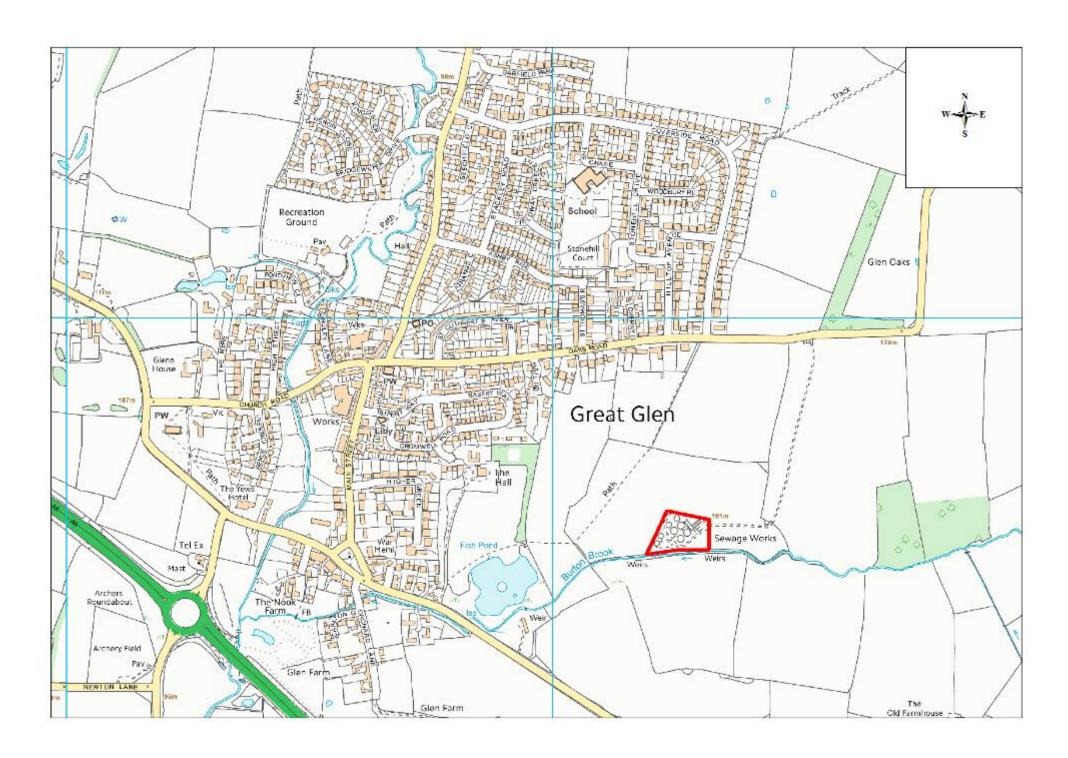

| Site Name         | Address                                                     | Operator              | District or Borough | Site Reference |
|-------------------|-------------------------------------------------------------|-----------------------|---------------------|----------------|
| Great Glen<br>STW | Off Oaks Road, Oaks Road, Great Glen,<br>Leicester, LE8 9EG | Severn Trent<br>Water | Harborough          | H10            |