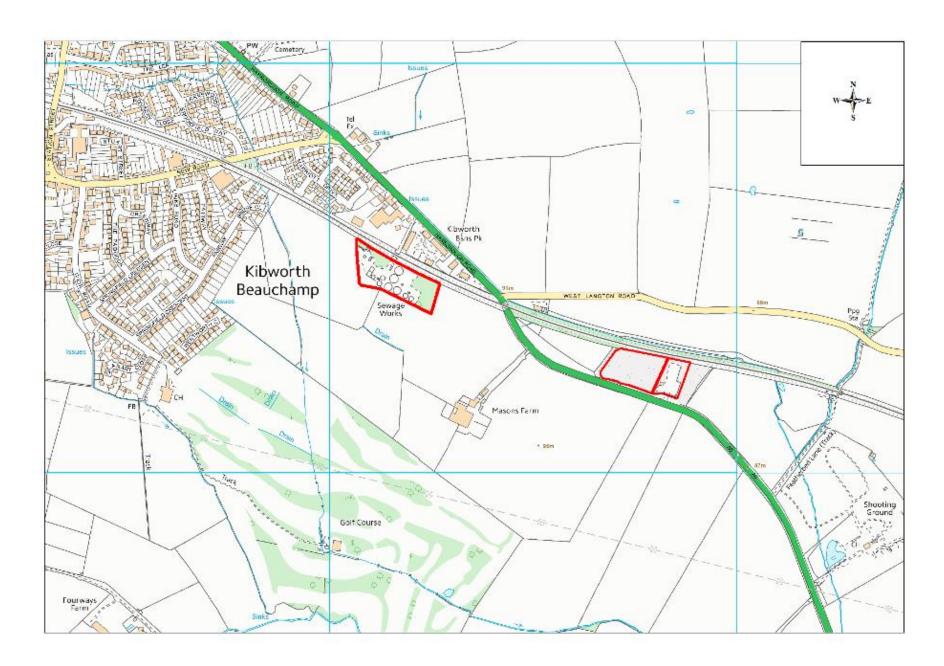

| Site Name                    | Address                                                                                                    | Operator                | District or Borough | Site Reference |
|------------------------------|------------------------------------------------------------------------------------------------------------|-------------------------|---------------------|----------------|
| Kibworth                     | Sita Composting Site, Harborough Road,<br>Kibworth Beauchamp, Leicester,<br>Leicestershire, LE8 0RD        | SITA                    | Harborough          | H15            |
| Kibworth<br>Beauchamp<br>STW | Harborough Road, Kibworth Beauchamp,<br>Leicestershire                                                     | Anglian Water           | Harborough          | H16 (west)     |
| Kibworth<br>RHWS             | Kibworth Civic Amenity Site, Harborough<br>Road, Kibworth Beauchamp, Leicester,<br>Leicestershire, LE8 0RD | Leics County<br>Council | Harborough          | H17 (east)     |