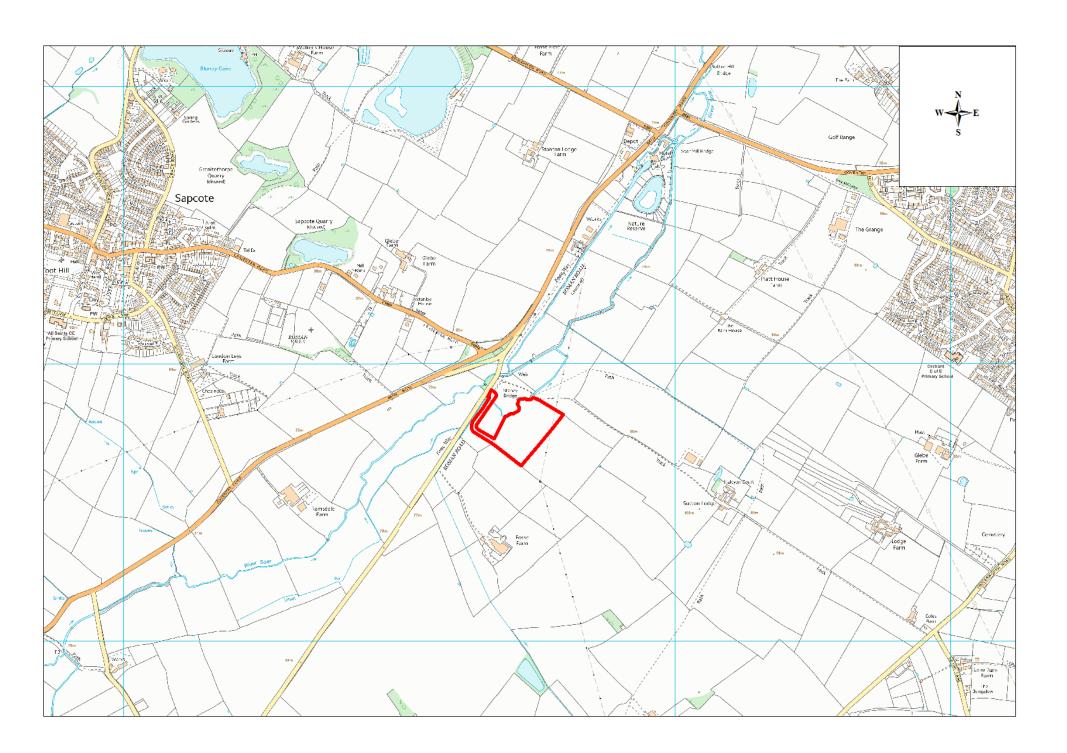

| Site Name            | Address                                                                                         | Operator  | District or Borough | Site Reference |
|----------------------|-------------------------------------------------------------------------------------------------|-----------|---------------------|----------------|
| Sutton<br>Lodge Farm | Sutton Lodge Farm, Frolesworth Road,<br>Broughton Astley, Leicester,<br>Leicestershire, LE9 6PG | Mr Lovatt | Harborough          | H27            |