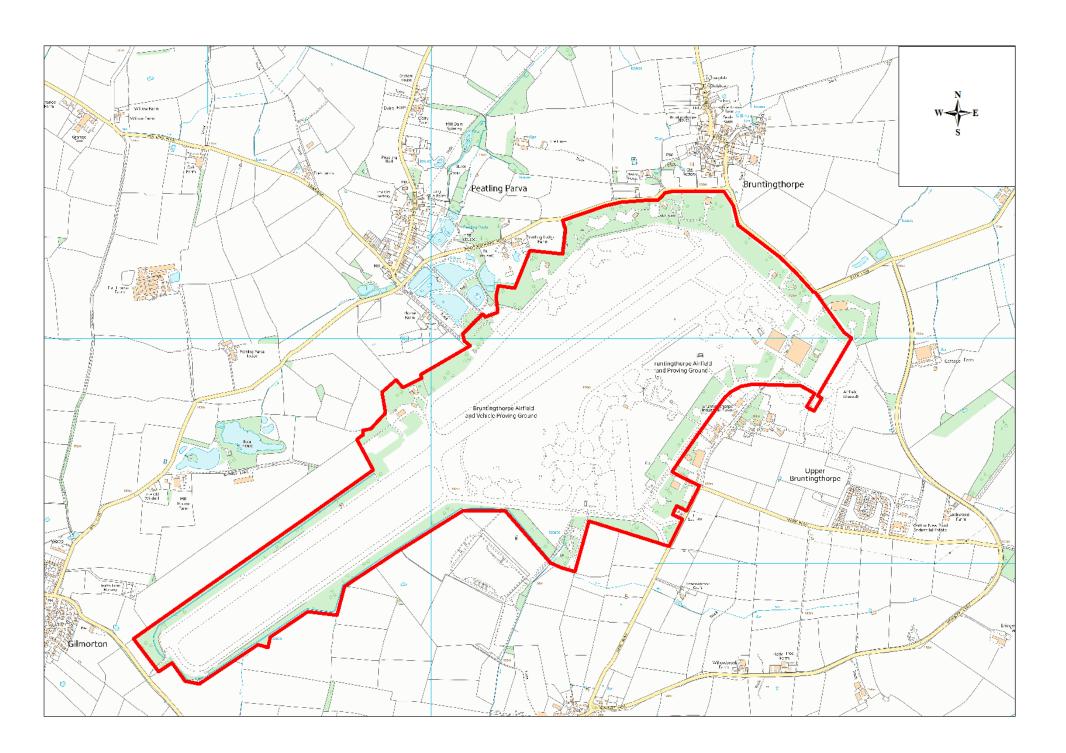

| Site Name                       | Address                                                                           | Operator      | District or Borough | Site Reference |
|---------------------------------|-----------------------------------------------------------------------------------|---------------|---------------------|----------------|
| Brunting-<br>thorpe<br>Airfield | Bruntingthorpe Airfield, Walton Road,<br>Bruntingthorpe, Leicestershire, LE17 5QP | C. Walton Ltd | Harborough          | H2             |