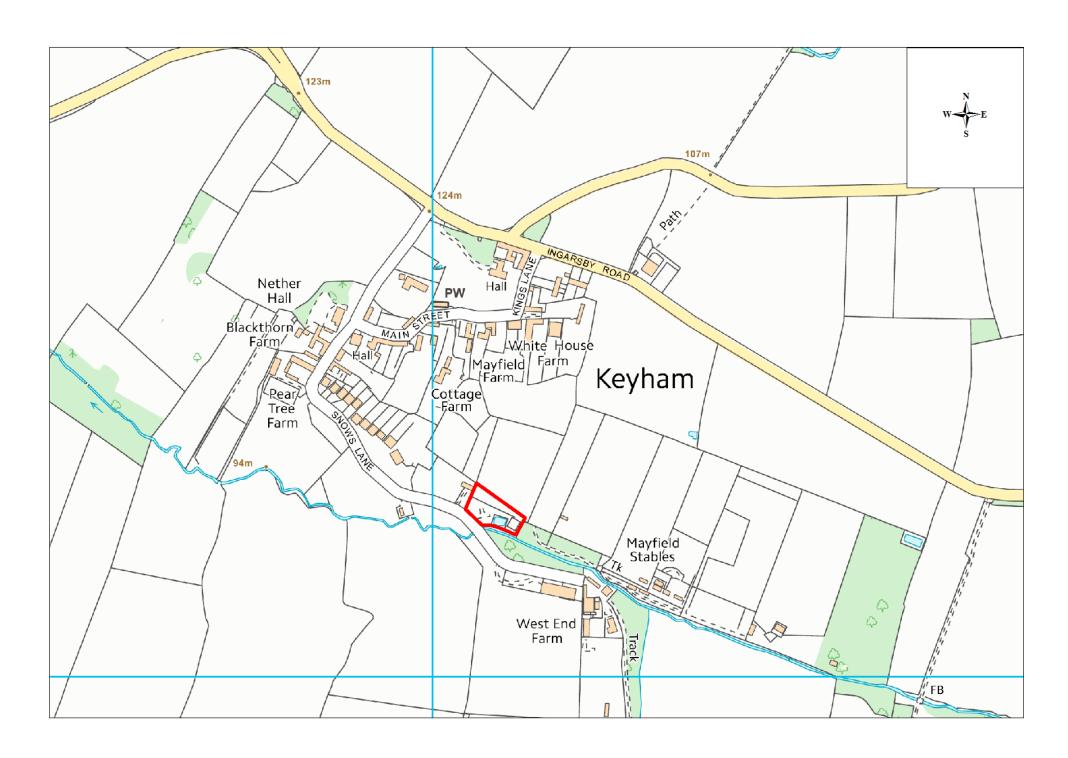

| Site Name     | Address                                        | Operator              | District or Borough | Site Reference |
|---------------|------------------------------------------------|-----------------------|---------------------|----------------|
| Keyham<br>STW | Snows Lane, Keyham, Leicestershire, LE7<br>9JS | Severn Trent<br>Water | Harborough          | H14            |