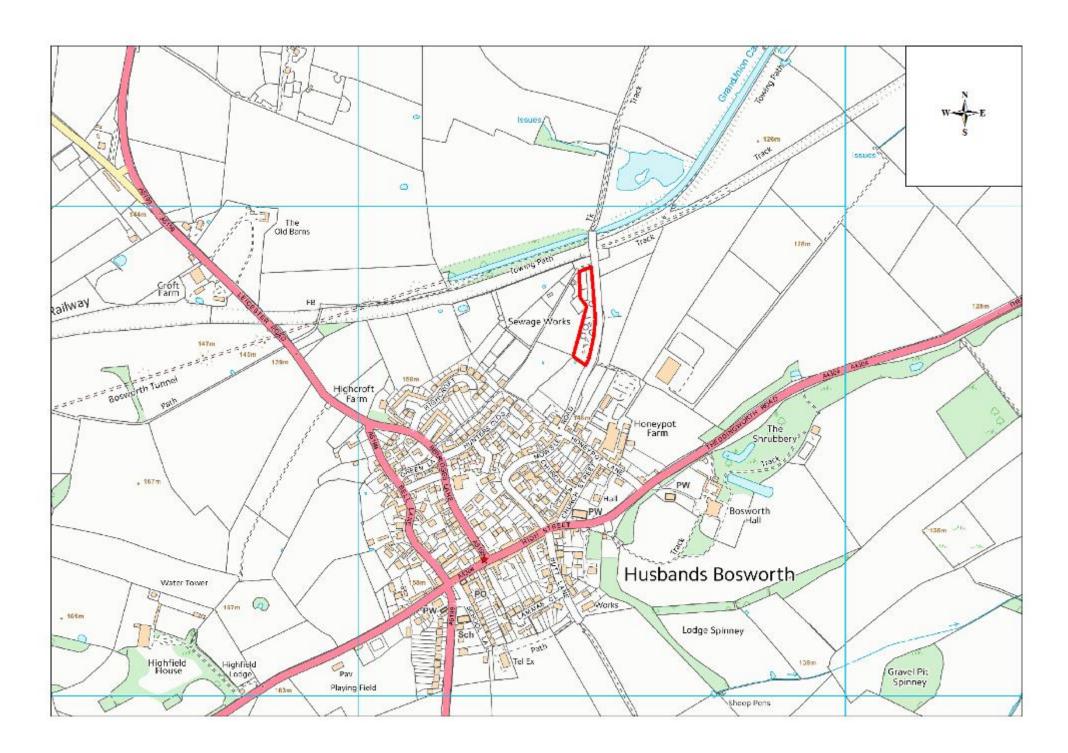

| Site Name            | Address                                                                         | Operator      | District or Borough | Site Reference |
|----------------------|---------------------------------------------------------------------------------|---------------|---------------------|----------------|
| Husbands<br>Bosworth | Husbands Bosworth STW, Mowsley Road,<br>Husbands Bosworth, Leicestershire, LE17 | Anglian Water | Harborough          | H13            |
| STW                  | 6LR                                                                             |               |                     |                |