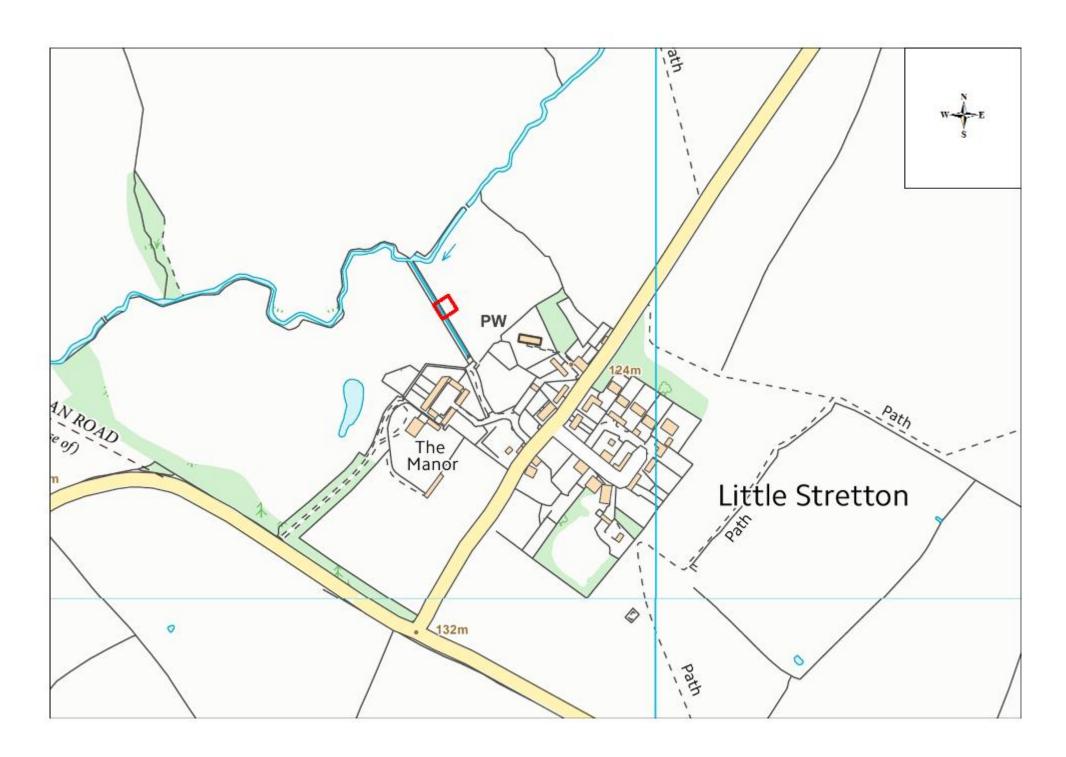

| Site Name                 | Address                                                                 | Operator              | District or Borough | Site Reference |
|---------------------------|-------------------------------------------------------------------------|-----------------------|---------------------|----------------|
| Little<br>Stretton<br>STW | Sewage Treatment Works, Main Street,<br>Little Stretton, Leicestershire | Severn Trent<br>Water | Harborough          | H18            |