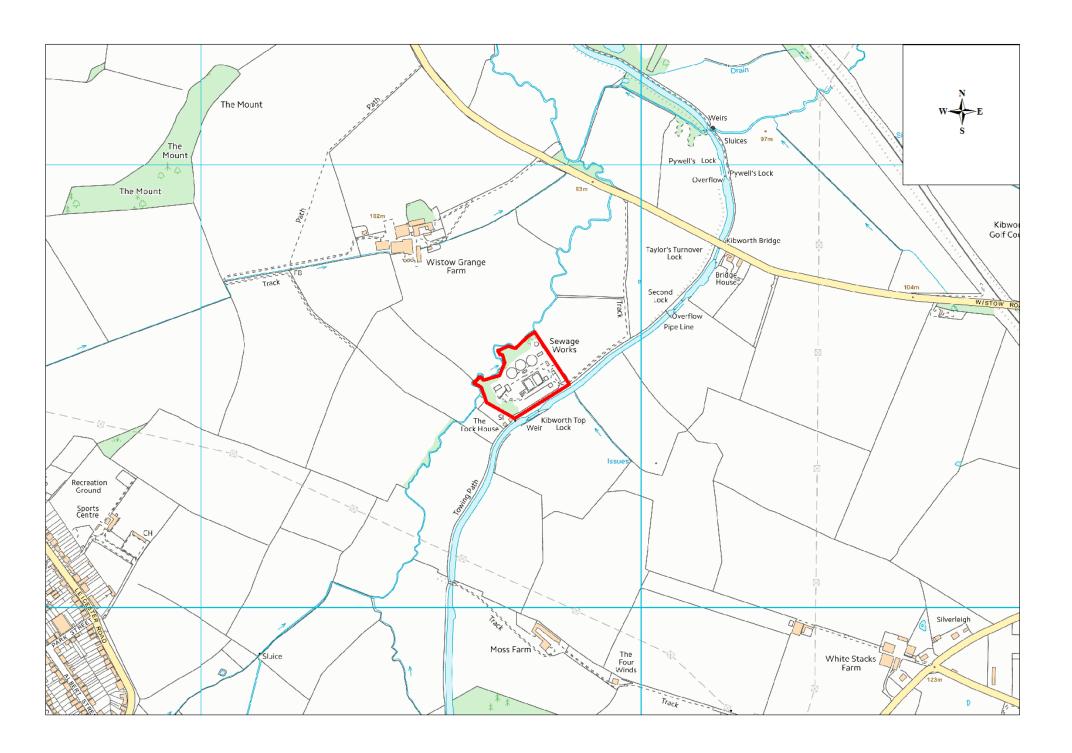

| Site Name                    | Address                                                                                                    | Operator                | District or Borough | Site Reference |
|------------------------------|------------------------------------------------------------------------------------------------------------|-------------------------|---------------------|----------------|
| Kibworth                     | Sita Composting Site, Harborough Road,<br>Kibworth Beauchamp, Leicester,<br>Leicestershire, LE8 0RD        | SITA                    | Harborough          | H15            |
| Kibworth<br>Beauchamp<br>STW | Harborough Road, Kibworth Beauchamp,<br>Leicestershire                                                     | Anglian Water           | Harborough          | H16 (west)     |
| Kibworth<br>RHWS             | Kibworth Civic Amenity Site, Harborough<br>Road, Kibworth Beauchamp, Leicester,<br>Leicestershire, LE8 0RD | Leics County<br>Council | Harborough          | H17 (east)     |