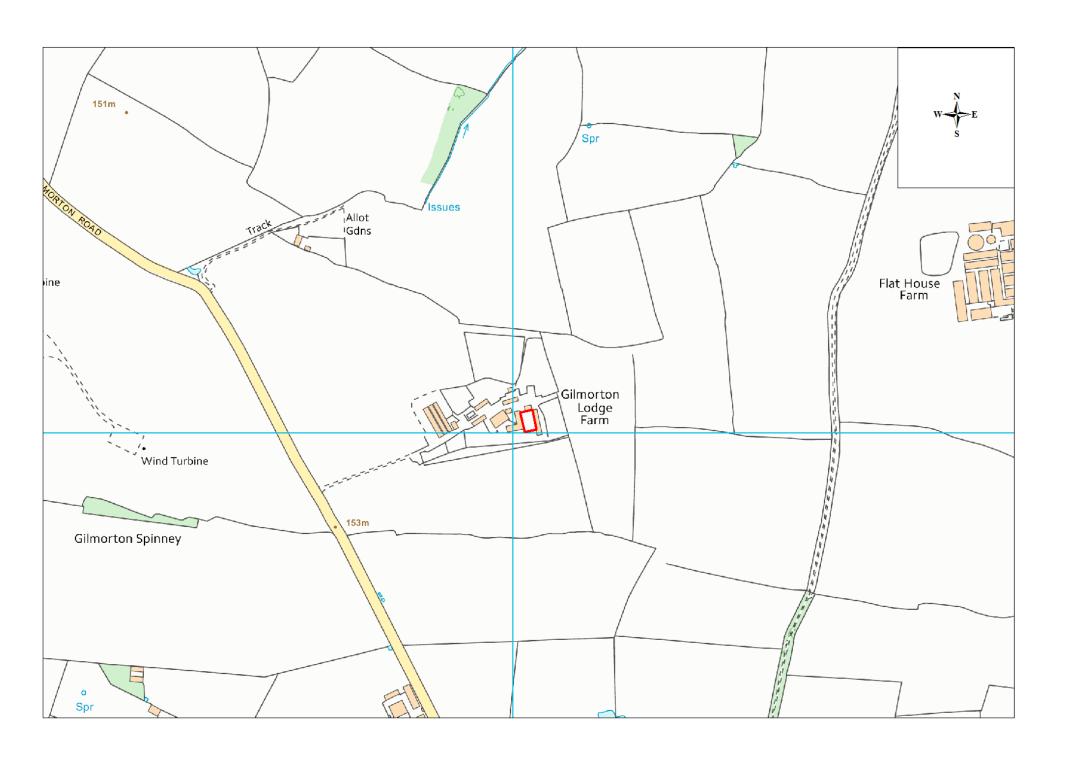

| Site Name               | Address                                                                        | Operator   | District or Borough | Site Reference |
|-------------------------|--------------------------------------------------------------------------------|------------|---------------------|----------------|
| Gilmorton<br>Lodge Farm | Gilmorton Lodge Farm, Gilmorton Road,<br>Ashby Magna, Leicestershire, LE17 5NA | BASH Skips | Harborough          | Н9             |