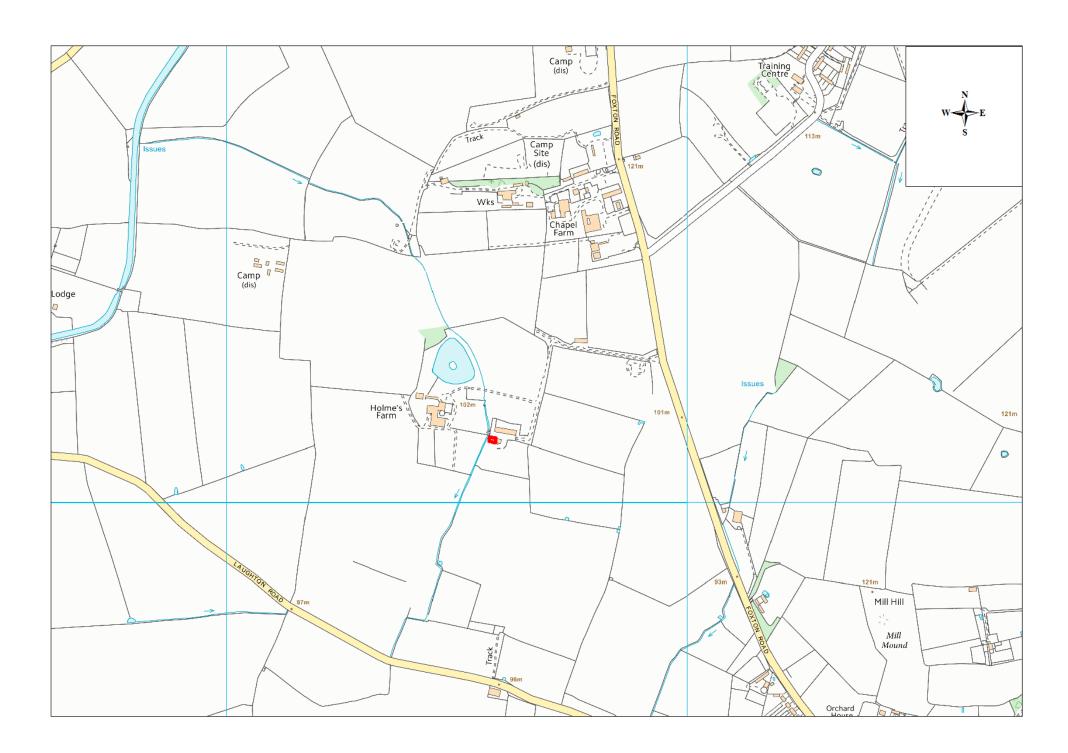

| Site Name | Address                                | Operator          | District or Borough | Site Reference |
|-----------|----------------------------------------|-------------------|---------------------|----------------|
| Foxton    | Harborough Metals, Unit 2 Holmes Farm, |                   |                     |                |
| Road,     | Foxton Road, Lubenham, Market          | Harborough Metals | Harborough          | H8             |
| Lubenham  | Harborough, LE16 7RY                   |                   |                     |                |