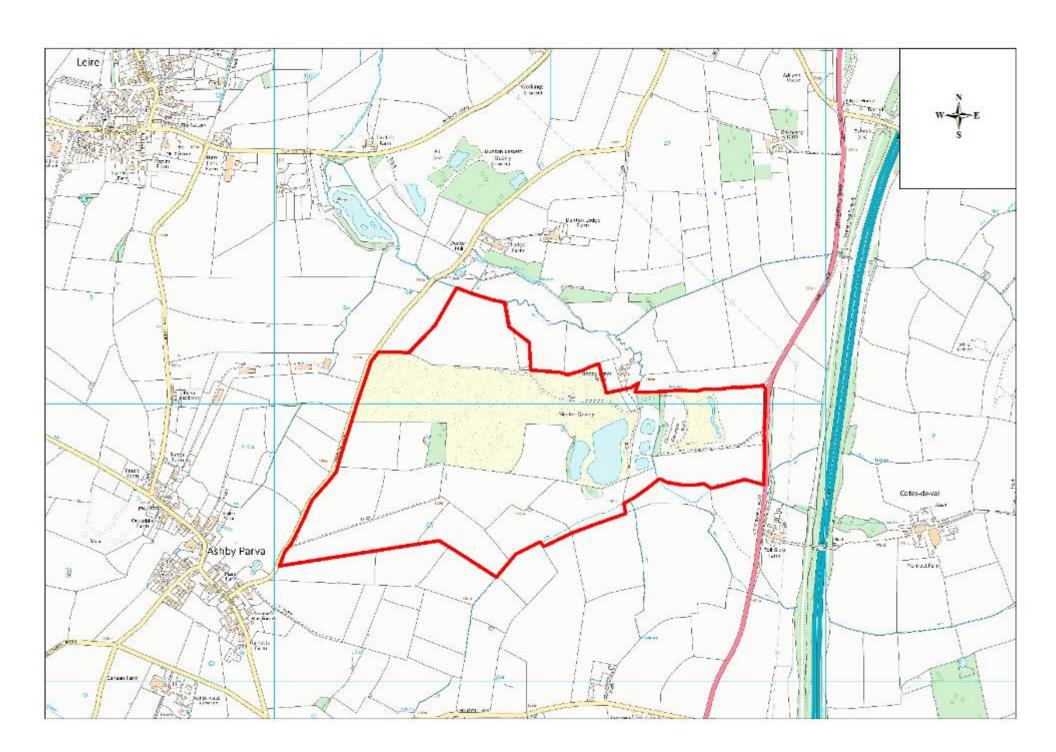

| Site Name         | Address                                                           | Operator               | District or Borough | Site Reference                      |
|-------------------|-------------------------------------------------------------------|------------------------|---------------------|-------------------------------------|
| Cotesbach<br>MBT  | Shawell Quarry, Gibbet Lane, Shawell,<br>Leicestershire, LE17 6AB | New Earth<br>Solutions | Harborough          | H6 (within Shawell Quarry boundary) |
| Shawell<br>Quarry | Shawell Quarry, Gibbet Lane, Shawell,<br>Leicestershire, LE17 6AA | Lafarge-Tarmac         | Harborough          | H25                                 |