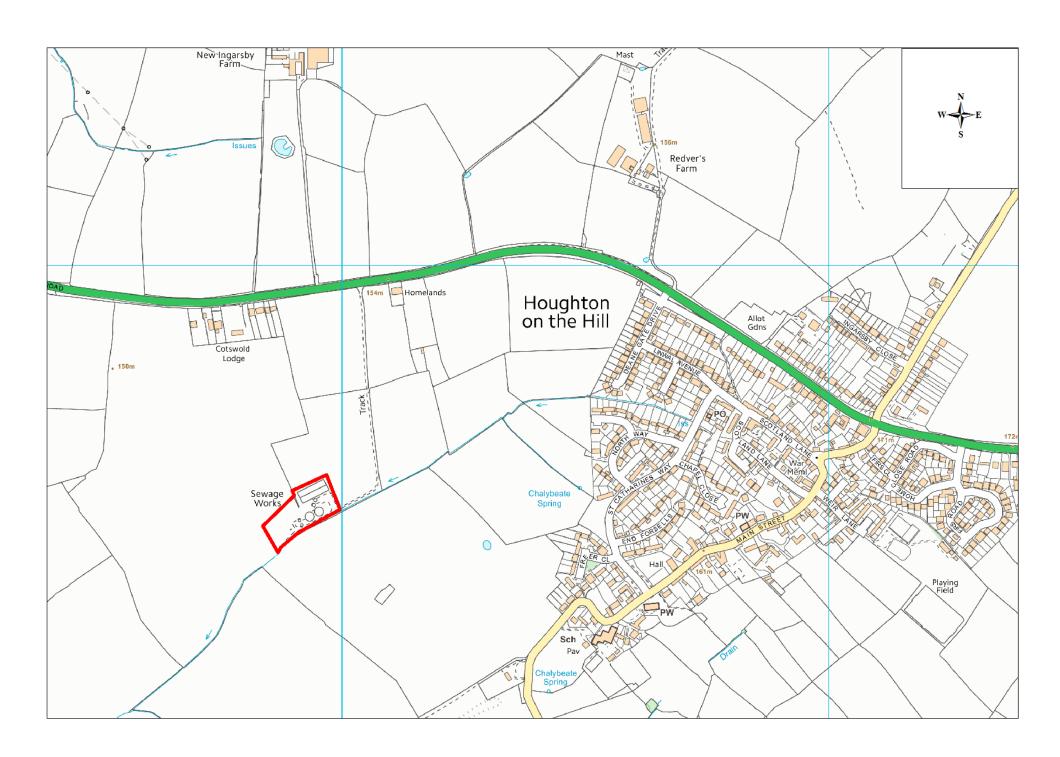

| Site Name                      | Address                                                                           | Operator              | District or Borough | Site Reference |
|--------------------------------|-----------------------------------------------------------------------------------|-----------------------|---------------------|----------------|
| Houghton<br>on the Hill<br>STW | Sewage Works, Uppingham Road,<br>Houghton on the Hill, Leicestershire, LE7<br>9HJ | Severn Trent<br>Water | Harborough          | H11            |