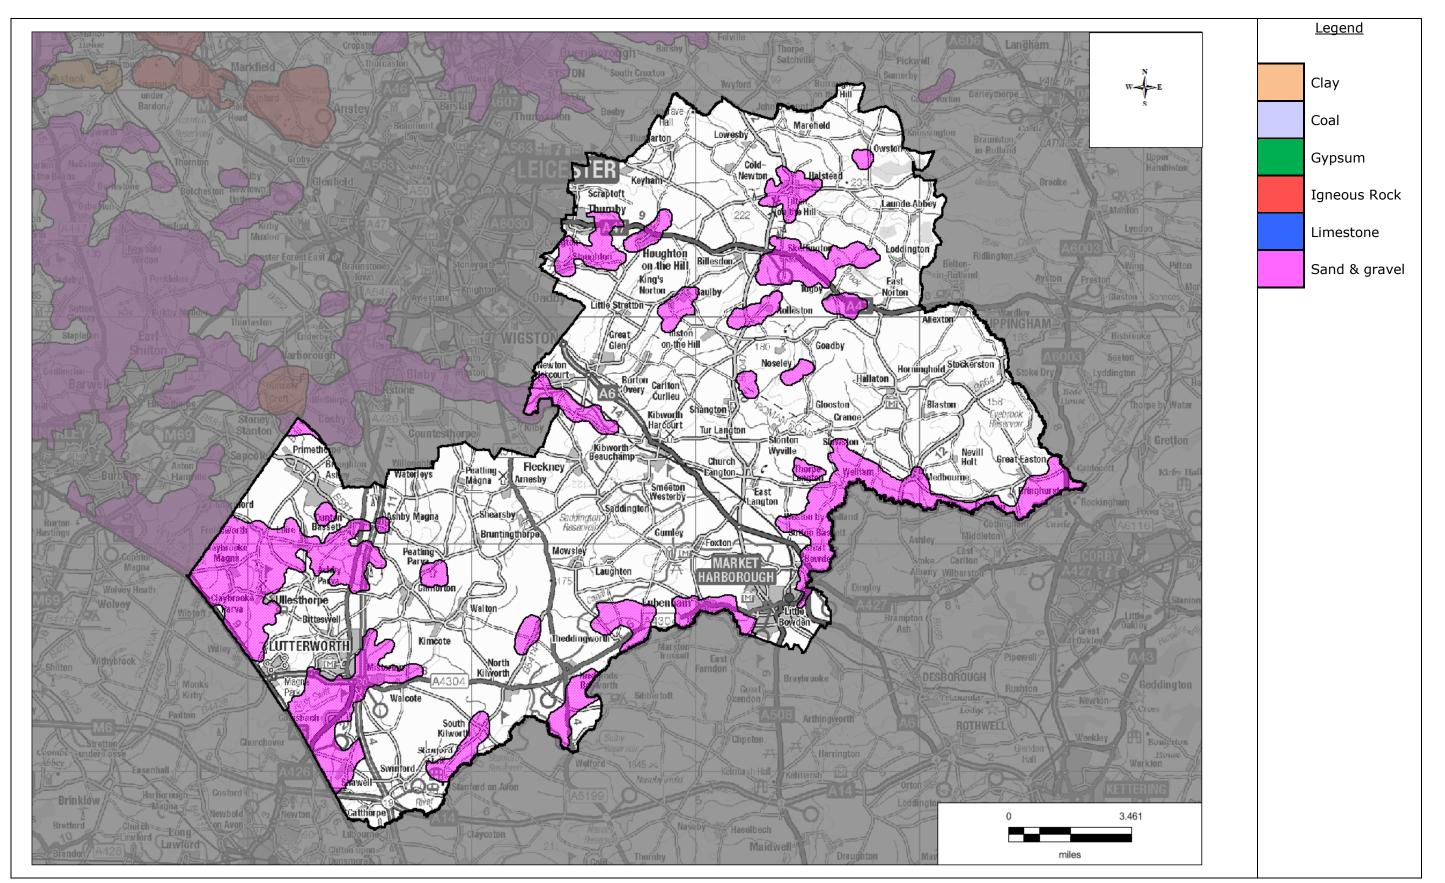

### Mineral Safeguarding

Leicestershire County Council

Figure H1: Areas of borough/district for mineral safeguarding, categorised by mineral type