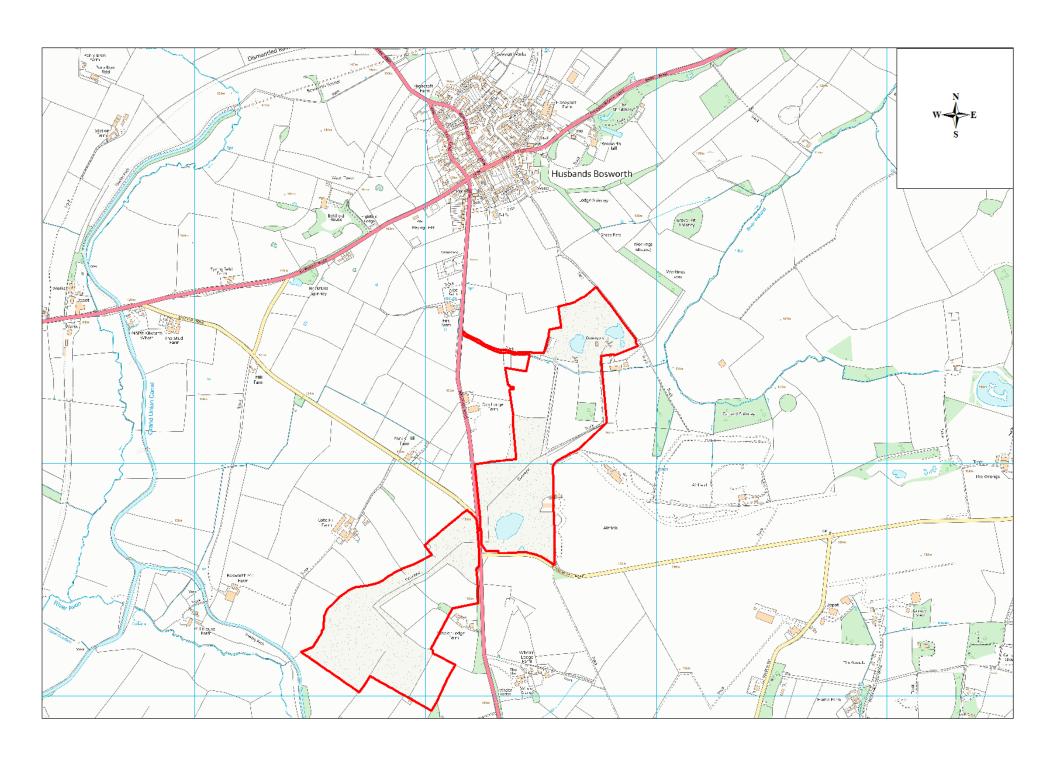

| Site Name                      | Address                                                      | Operator       | District or Borough | Site Reference |
|--------------------------------|--------------------------------------------------------------|----------------|---------------------|----------------|
| Husbands<br>Bosworth<br>Quarry | Welford Road, Husbands Bosworth,<br>Leicestershire, LE17 6JH | Lafarge-Tarmac | Harborough          | H12            |