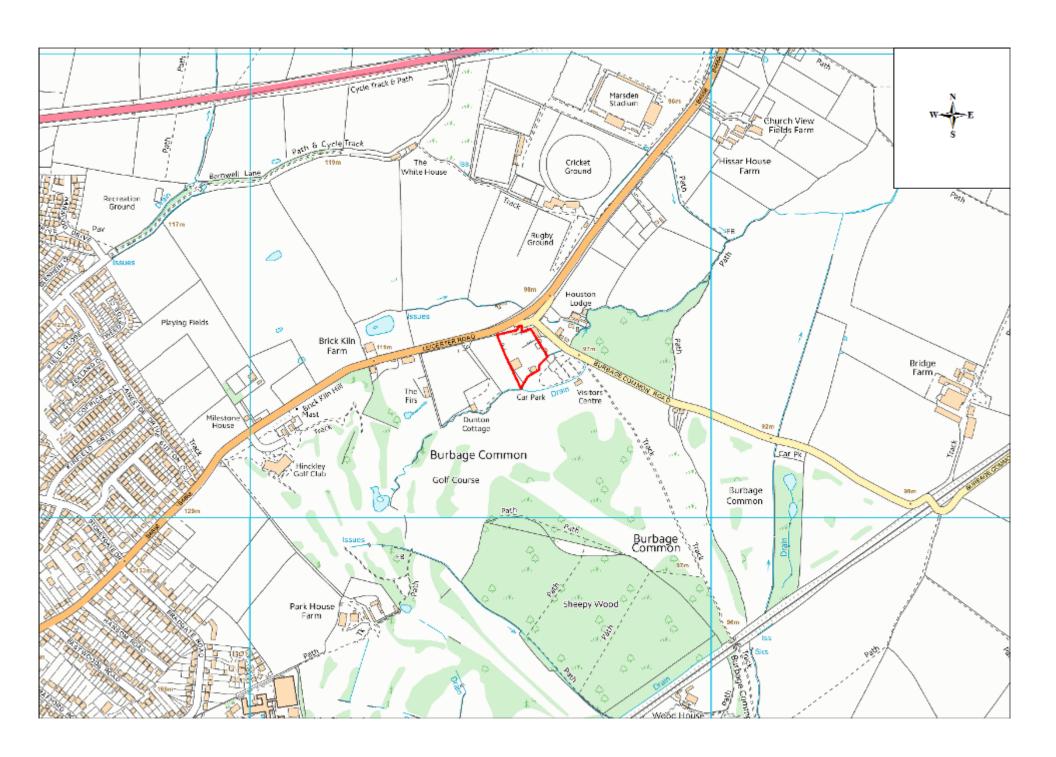

| Site Name                          | Address                               | Operator              | District or Borough | Site Reference |
|------------------------------------|---------------------------------------|-----------------------|---------------------|----------------|
| Sapcote<br>Road SPS,<br>Aston Firs | Sapcote Road, Burbage, Leicestershire | Severn Trent<br>Water | Hinckley & Bosworth | HK17           |