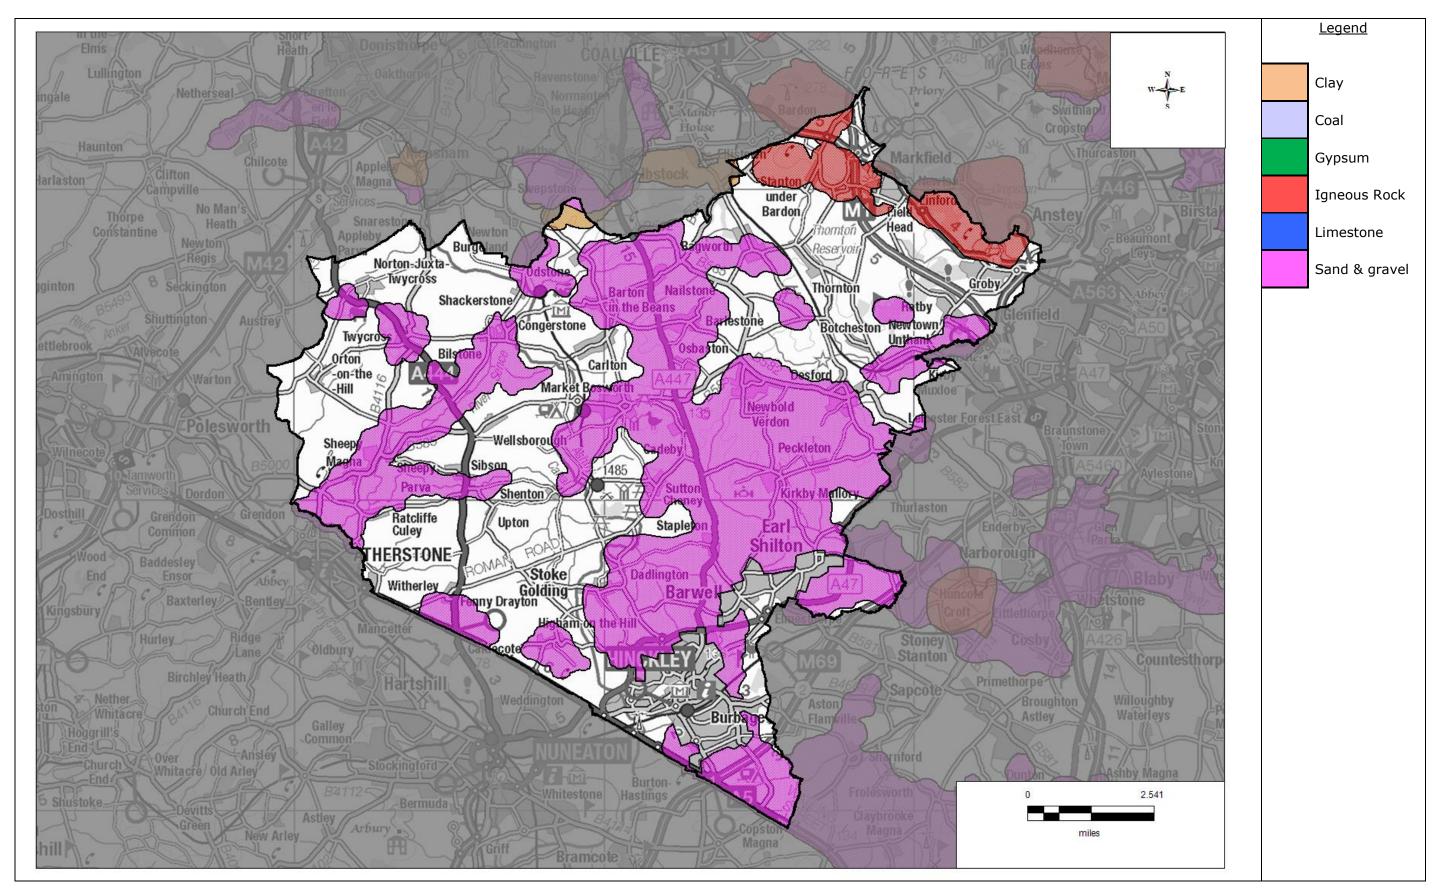

## Mineral Safeguarding

Leicestershire County Council

Figure HK1: Areas of borough/district for mineral safeguarding, categorised by mineral type