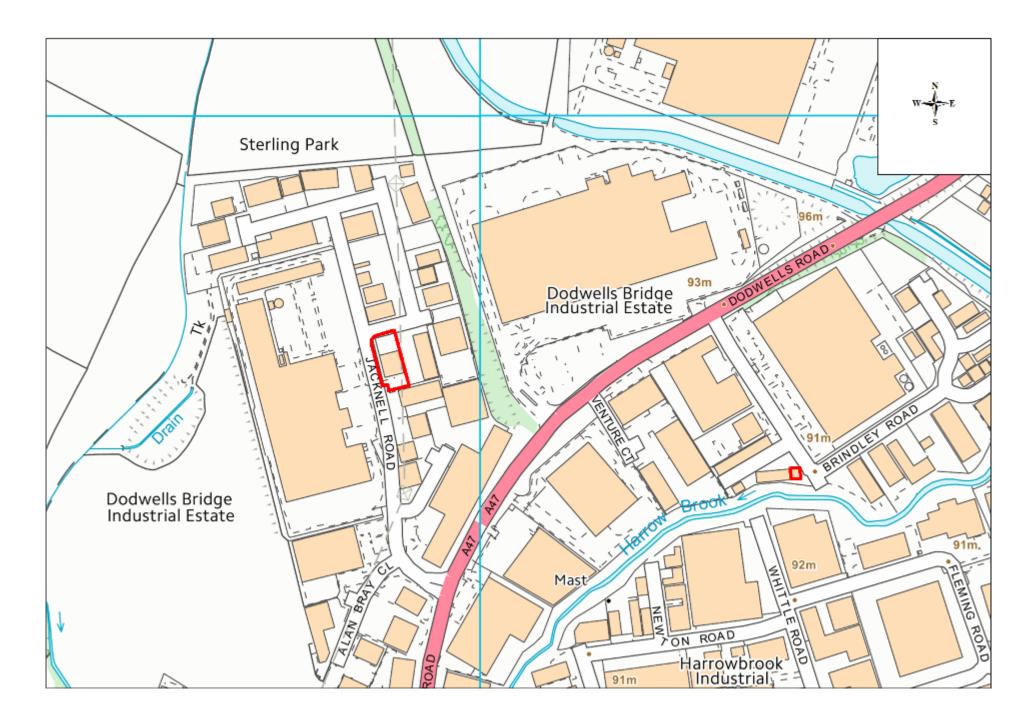

| Site Name                     | Address                                                                              | Operator                 | District or Borough | Site Reference |
|-------------------------------|--------------------------------------------------------------------------------------|--------------------------|---------------------|----------------|
| Brindley<br>Road,<br>Hinckley | Unit 18, Phoenix Business Park, Brindley<br>Road, Hinckley, Leicestershire, LE10 3BY | Hinckley Scrap<br>Metals | Hinckley & Bosworth | HK4 (east)     |
| Jacknell<br>Road,<br>Hinckley | Labwaste Ltd, Unit 23, Jacknell Road,<br>Hinckley, LE10 3BS                          | Labwaste                 | Hinckley & Bosworth | HK9 (west)     |