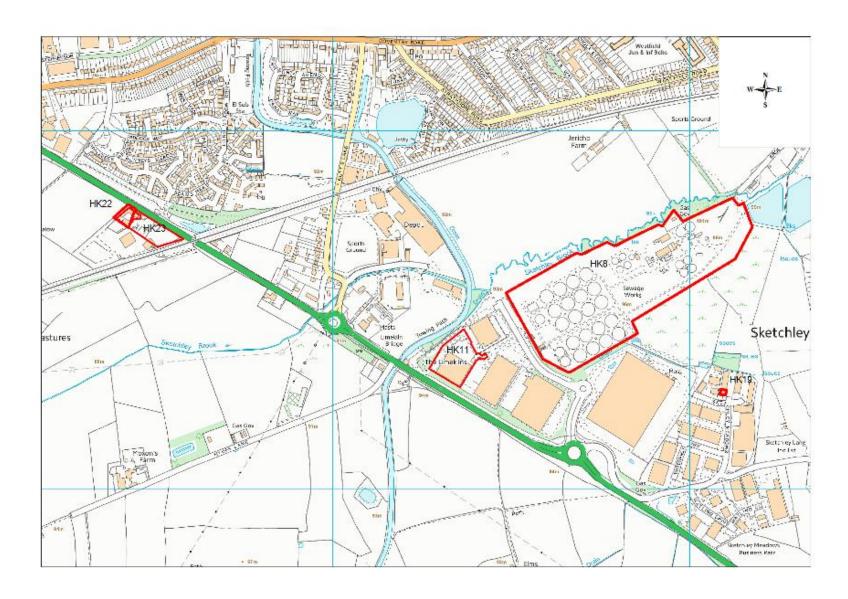

| Site Name                         | Address                                                                           | Operator                 | District or<br>Borough | Site Reference |
|-----------------------------------|-----------------------------------------------------------------------------------|--------------------------|------------------------|----------------|
| Hinckley STW                      | Severn Trent Water,<br>Brookfield Road,<br>Burbage, Leicestershire,<br>LE10 2LL   | Severn<br>Trent<br>Water | Hinckley &<br>Bosworth | HK8            |
| Logix Park,<br>Hinckley           | Eurokey Recycling, Logix<br>Road, Burbage,<br>Leicestershire, LE10 3BQ            | Eurokey                  | Hinckley &<br>Bosworth | HK11           |
| Sketchley<br>Meadows,<br>Hinckley | Unit 32 Workshops,<br>Sketchley Meadows,<br>Hinckley, Leicestershire,<br>LE10 3ES | B & R<br>Metals          | Hinckley &<br>Bosworth | HK19           |

| Site Name                  | Address                                                                  | Operator | District or<br>Borough | Site Reference |
|----------------------------|--------------------------------------------------------------------------|----------|------------------------|----------------|
| Watling Street -<br>Augean | Augean, Watling Street,<br>Hinckley, Leicestershire,<br>LE10 3ED         | Augean   | Hinckley &<br>Bosworth | HK22           |
| Watling Street -<br>Veolia | Veolia Limited, Watling<br>Street, Hinckley,<br>Leicestershire, LE10 3ED | Veolia   | Hinckley &<br>Bosworth | HK23           |