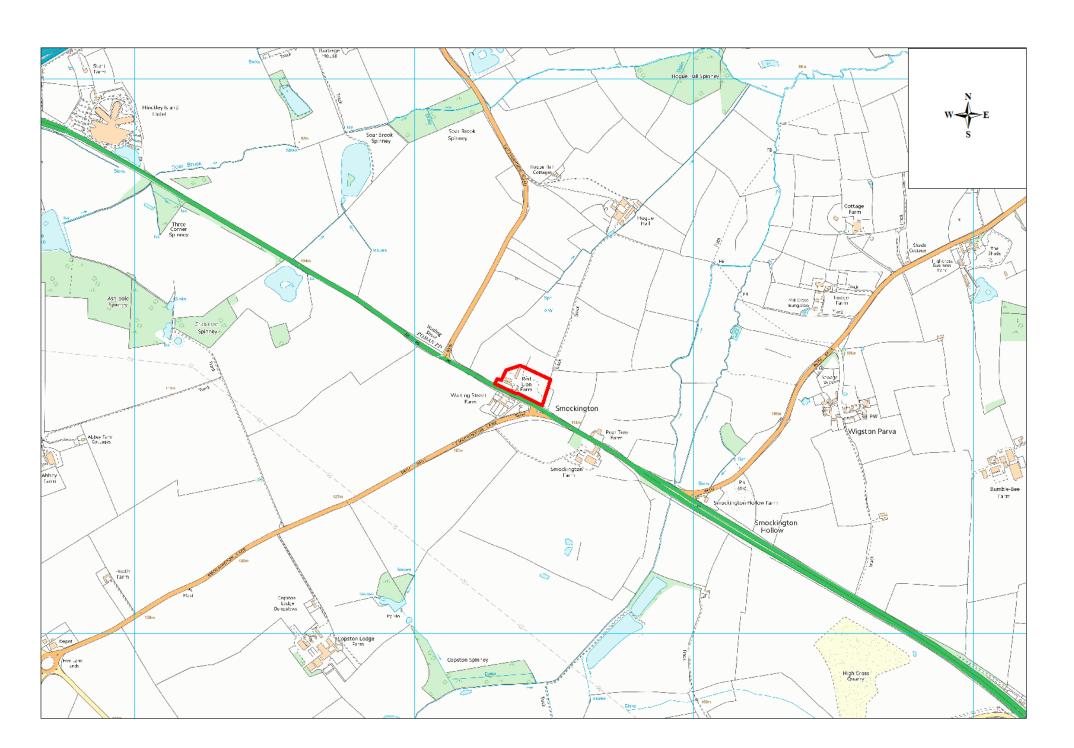

| Site Name                           | Address                                                           | Operator           | District or Borough | Site Reference |
|-------------------------------------|-------------------------------------------------------------------|--------------------|---------------------|----------------|
| Watling<br>Street, Red<br>Lion Farm | Red Lion Farm, Watling Street,<br>Smockington, Hinckley, LE10 3AR | Williams Recycling | Hinckley & Bosworth | HK24           |