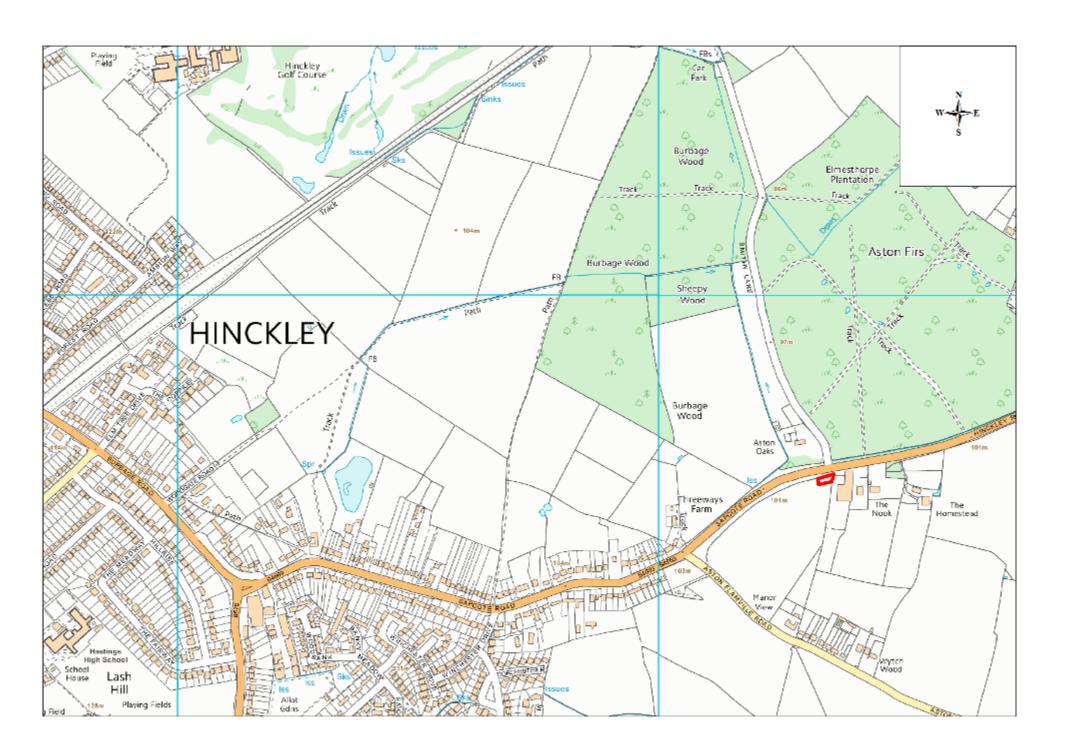

| Site Name                          | Address                               | Operator              | District or Borough | Site Reference |
|------------------------------------|---------------------------------------|-----------------------|---------------------|----------------|
| Sapcote<br>Road SPS,<br>Aston Firs | Sapcote Road, Burbage, Leicestershire | Severn Trent<br>Water | Hinckley & Bosworth | HK17           |