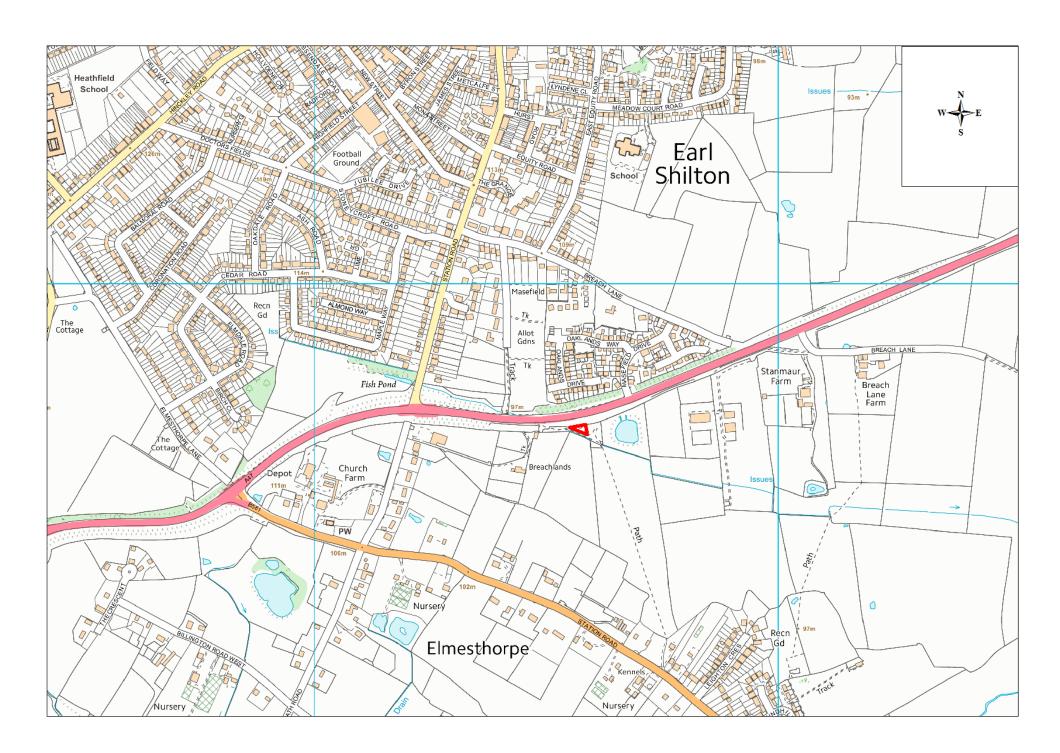

| Site Name                           | Address                              | Operator              | District or Borough | Site Reference |
|-------------------------------------|--------------------------------------|-----------------------|---------------------|----------------|
| Breach<br>Lane SPS,<br>Earl Shilton | Land at, Clicker's Way, Earl Shilton | Severn Trent<br>Water | Hinckley & Bosworth | НК3            |