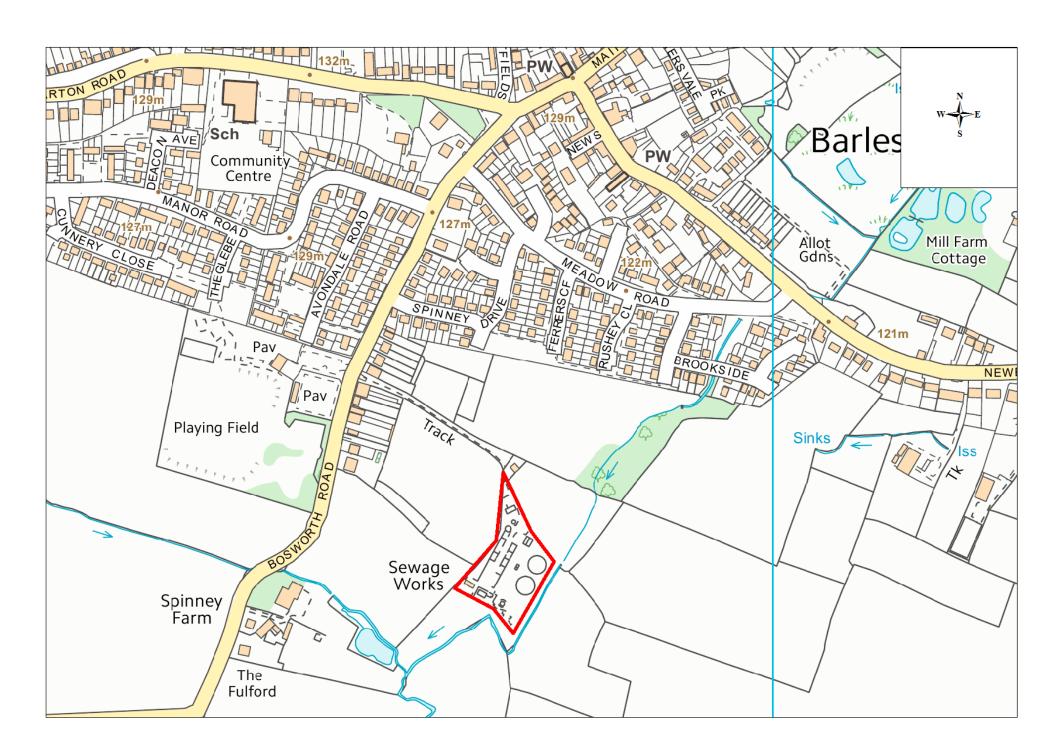

Leicestershire County Council

Figure HK2: Location in borough/district of waste sites for safeguarding

Detailed location plans for each waste site for safeguarding in borough/district

| Site Name         | Address                                                                | Operator              | District or Borough | Site Reference |
|-------------------|------------------------------------------------------------------------|-----------------------|---------------------|----------------|
| Barlestone<br>STW | Barlestone STW, Bosworth Road,<br>Barlestone, Leicestershire, CV13 0HU | Severn Trent<br>Water | Hinckley & Bosworth | HK1            |