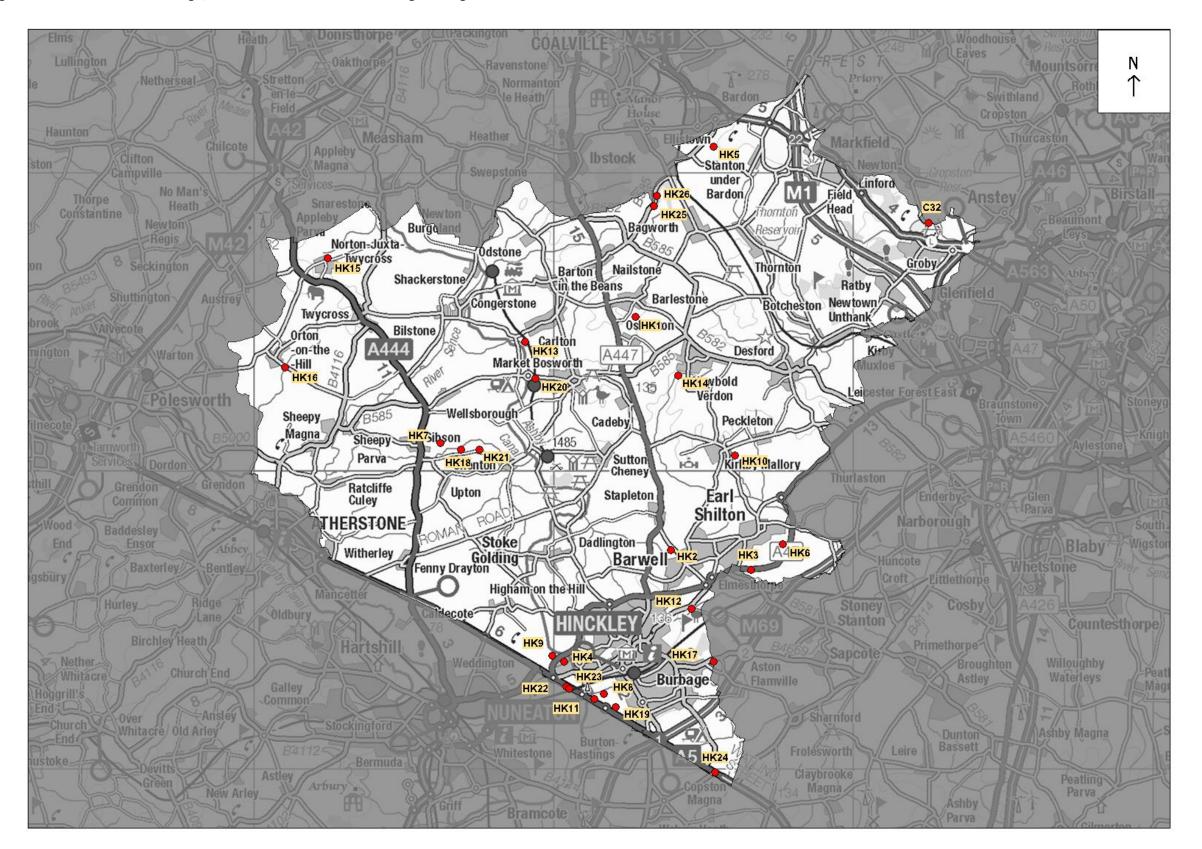

Leicestershire County Council

Figure HK2: Location in borough/district of waste sites for safeguarding

Detailed location plans for each waste site for safeguarding in borough/district

| Site Name         | Address                                                                | Operator              | District or Borough | Site Reference |
|-------------------|------------------------------------------------------------------------|-----------------------|---------------------|----------------|
| Barlestone<br>STW | Barlestone STW, Bosworth Road,<br>Barlestone, Leicestershire, CV13 0HU | Severn Trent<br>Water | Hinckley & Bosworth | HK1            |