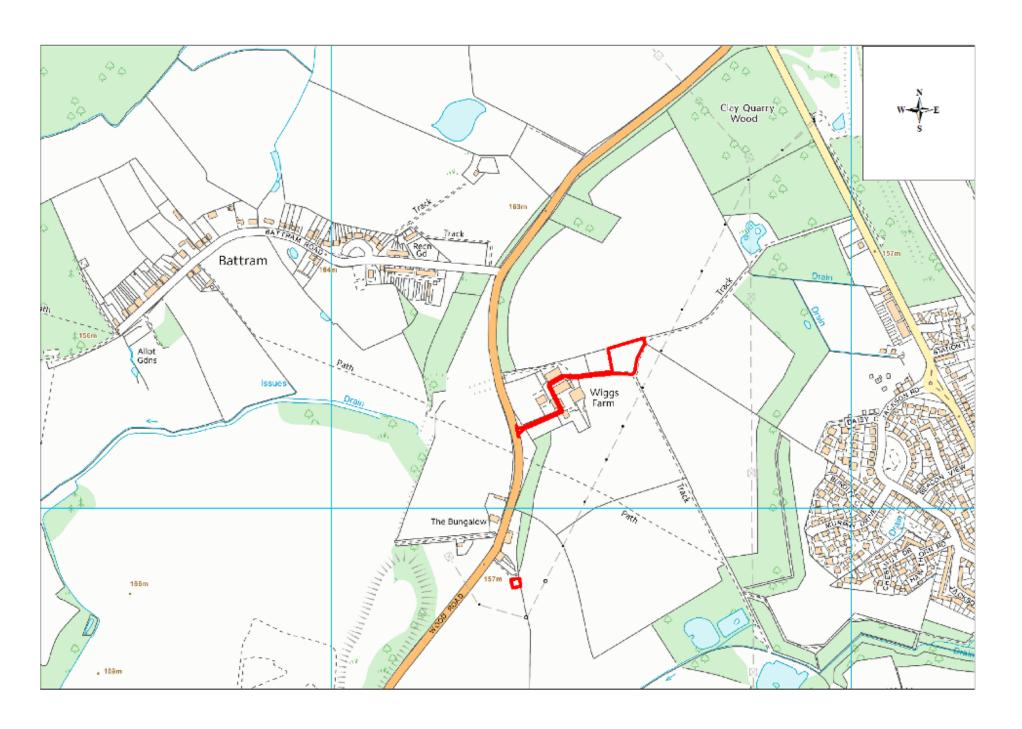

| Site Name                   | Address                                                                   | Operator              | District or Borough | Site Reference |
|-----------------------------|---------------------------------------------------------------------------|-----------------------|---------------------|----------------|
| Neville<br>Arms STW         | Severn Trent Water Ltd, Wood Road,<br>Nailstone, Leicestershire, LE67 1GE | Severn Trent<br>Water | Hinckley & Bosworth | HK25 (south)   |
| Wiggs<br>Farm,<br>Ellistown | Wiggs Farm, Wood Road, Battram,<br>Coalville, Leics., LE67 1GE            | J P & P Bailey        | Hinckley & Bosworth | HK26 (north)   |