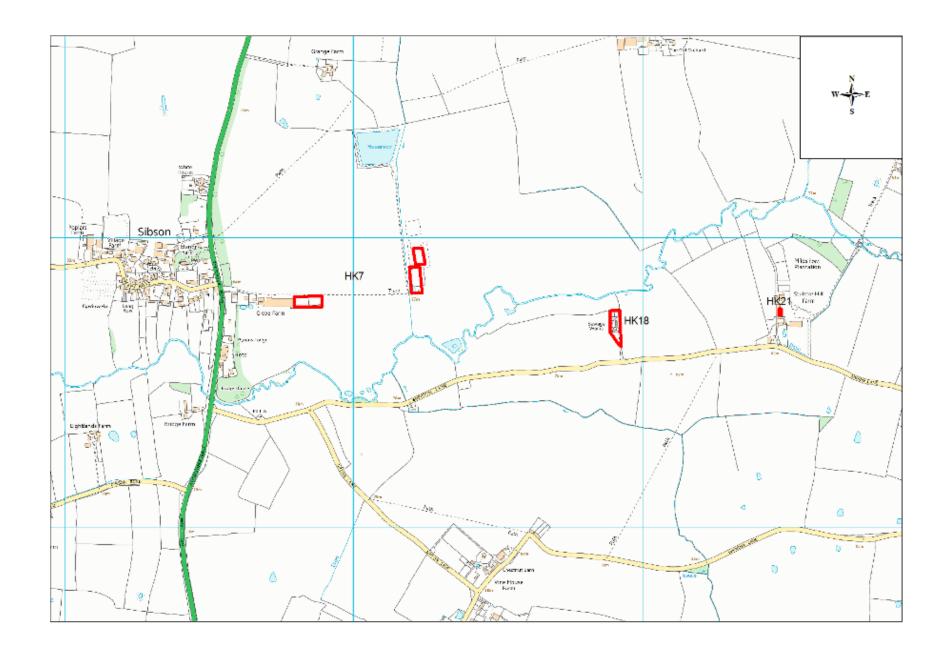

| Site Name                        | Address                                                                        | Operator                 | District or Borough | Site Reference |
|----------------------------------|--------------------------------------------------------------------------------|--------------------------|---------------------|----------------|
| Glebe<br>Farm,<br>Sibson         | Glebe Farm, Glebe Lane, Sibson,<br>Nuneaton, Leicestershire, CV13 6LD          | Caton Recycling          | Hinckley & Bosworth | HK7            |
| Sibson &<br>Shenton<br>STW       | Severn Trent Water Limited, Shenton<br>Lane, Sibson, Leicestershire, CV13 6LF  | Severn Trent<br>Water    | Hinckley & Bosworth | HK18           |
| Stubble Hill<br>Farm,<br>Shenton | Stubble Hill Farm, Sibson Lane, Shenton,<br>Nuneaton, Leicestershire, CV13 6DD | Kings Hill<br>Cremations | Hinckley & Bosworth | HK21           |