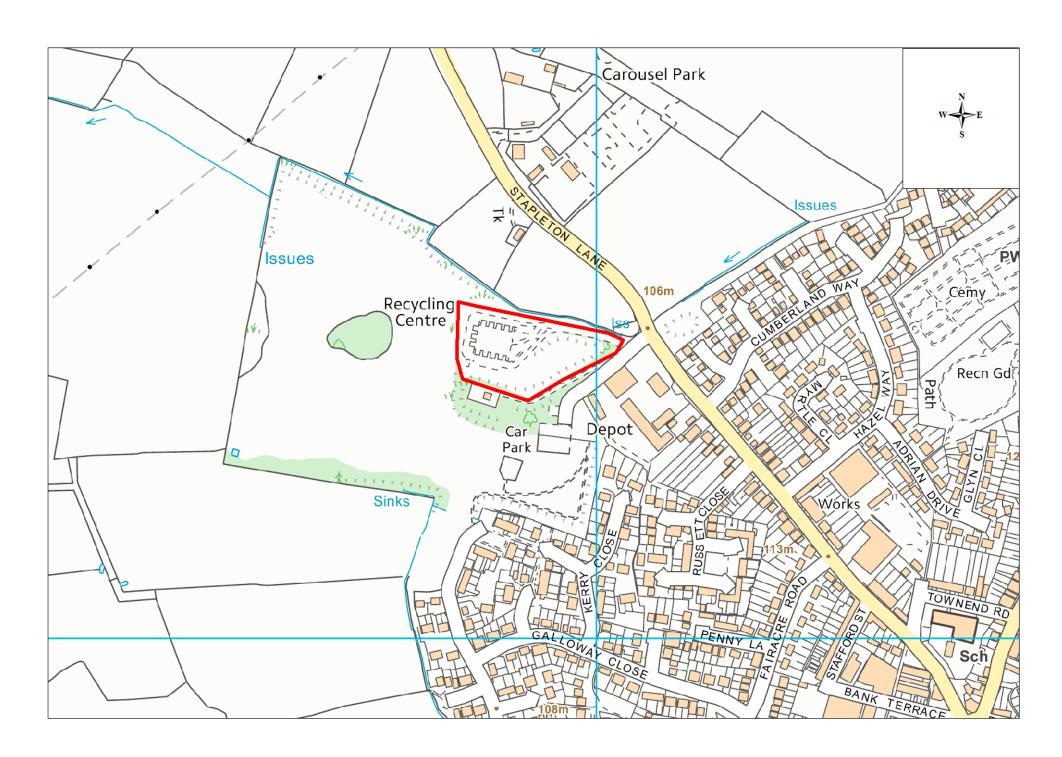

| Site Name       | Address                                                                                       | Operator                | District or Borough | Site Reference |
|-----------------|-----------------------------------------------------------------------------------------------|-------------------------|---------------------|----------------|
| Barwell<br>RHWS | Barwell Civic Amenity Site, Stapleton<br>Lane, Barwell, Leicester, Leicestershire,<br>LE9 8HD | Leics County<br>Council | Hinckley & Bosworth | HK2            |