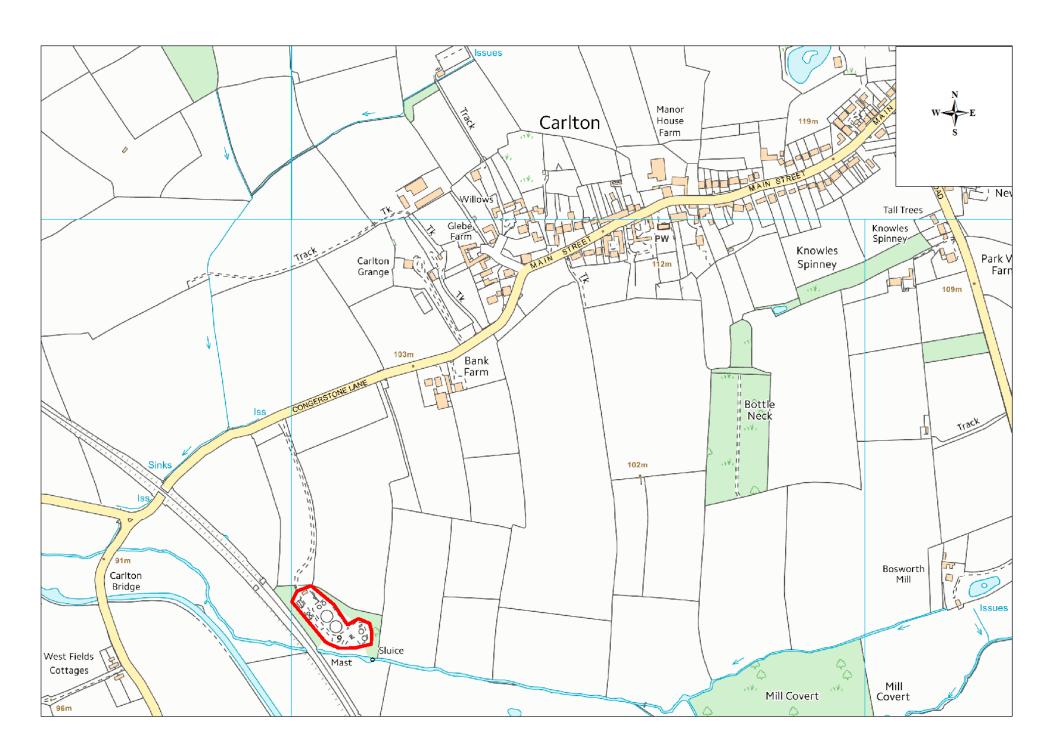

| Site Name                 | Address                                             | Operator              | District or Borough | Site Reference |
|---------------------------|-----------------------------------------------------|-----------------------|---------------------|----------------|
| Market<br>Bosworth<br>STW | Congerstone Lane, Carlton, Leicestershire, CV13 0BU | Severn Trent<br>Water | Hinckley & Bosworth | HK13           |