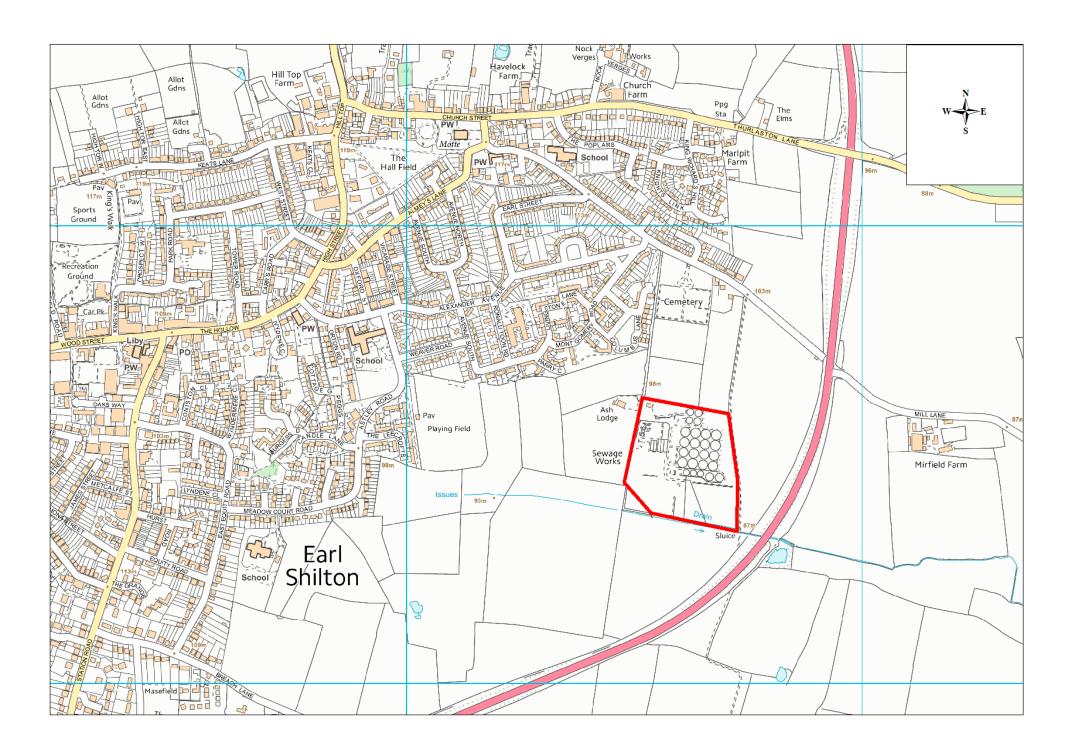

| Site Name           | Address                                                      | Operator              | District or Borough | Site Reference |
|---------------------|--------------------------------------------------------------|-----------------------|---------------------|----------------|
| Earl Shilton<br>STW | Earl Shilton STW, Mill Lane, Earl Shilton,<br>Leicestershire | Severn Trent<br>Water | Hinckley & Bosworth | HK6            |