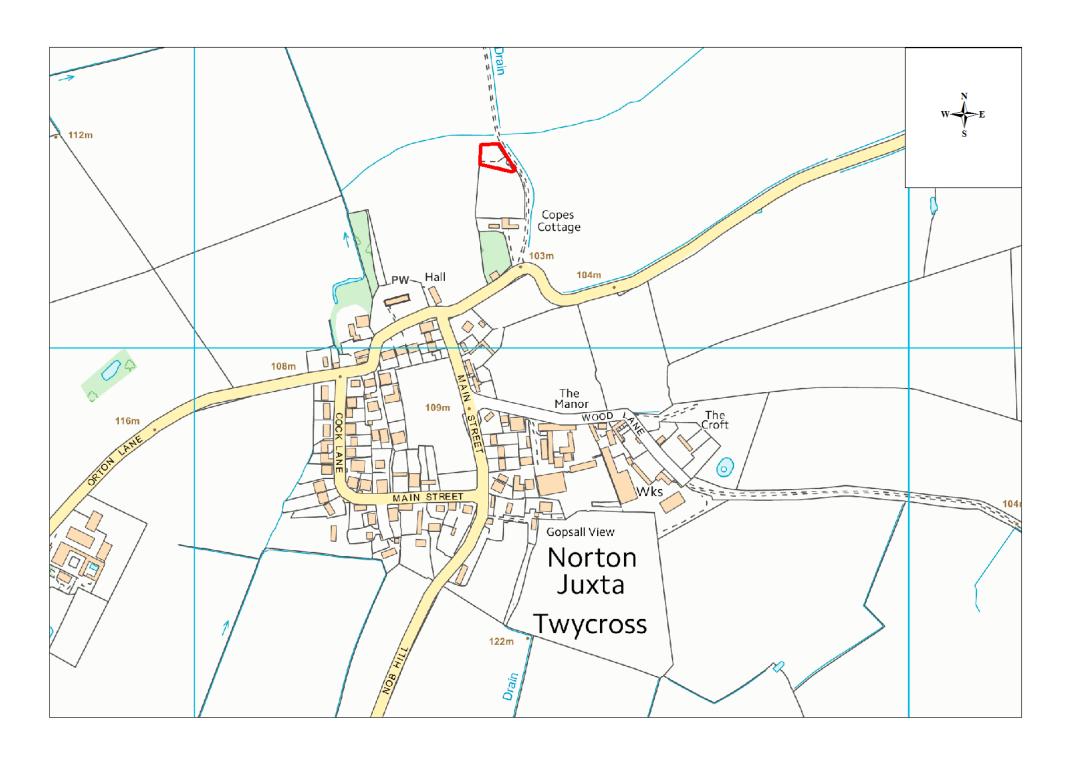

| Site Name                          | Address                                                                                         | Operator              | District or Borough | Site Reference |
|------------------------------------|-------------------------------------------------------------------------------------------------|-----------------------|---------------------|----------------|
| Norton<br>Juxta<br>Twycross<br>STW | Severn Trent, Sewage Treatment Works,<br>Cottage Lane, Norton Juxta Twycross,<br>Leicestershire | Severn Trent<br>Water | Hinckley & Bosworth | HK15           |