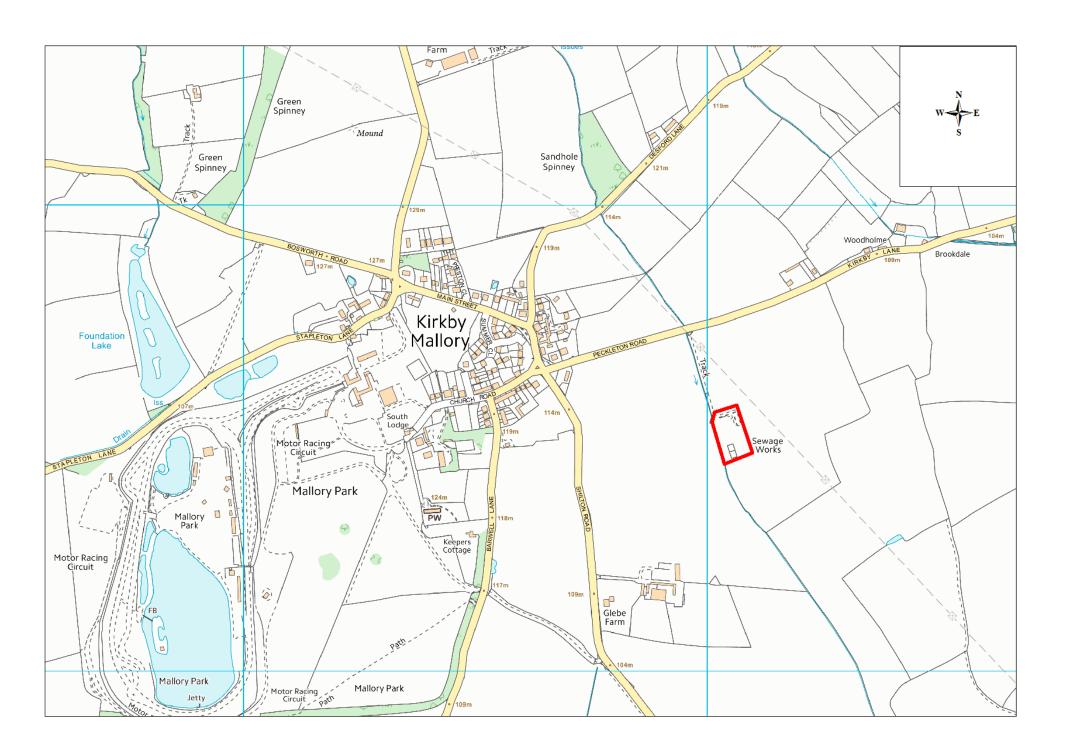

| Site Name                | Address                                                                             | Operator              | District or Borough | Site Reference |
|--------------------------|-------------------------------------------------------------------------------------|-----------------------|---------------------|----------------|
| Kirkby<br>Mallory<br>STW | Sewage Works, Peckleton Road, Kirkby<br>Mallory, Leicester, Leicestershire, LE9 7QH | Severn Trent<br>Water | Hinckley & Bosworth | HK10           |