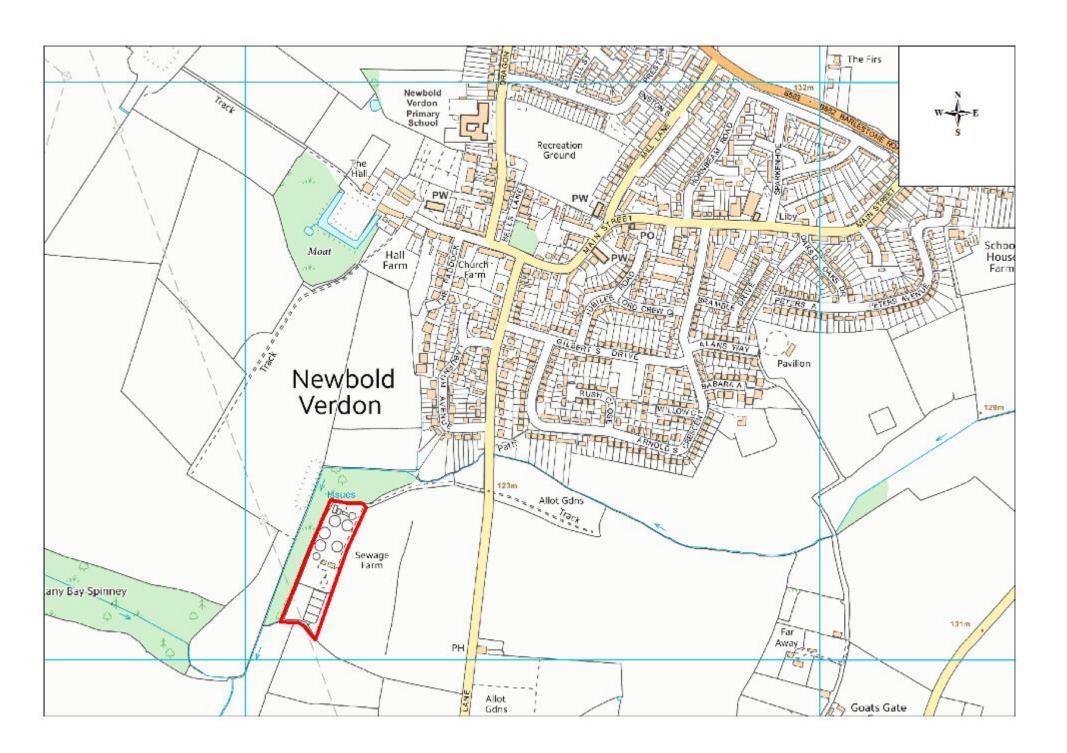

| Site Name                | Address                                                                  | Operator              | District or Borough | Site Reference |
|--------------------------|--------------------------------------------------------------------------|-----------------------|---------------------|----------------|
| Newbold<br>Verdon<br>STW | Severn Trent Water Ltd, Brascote Lane,<br>Newbold Verdon, Leicestershire | Severn Trent<br>Water | Hinckley & Bosworth | HK14           |