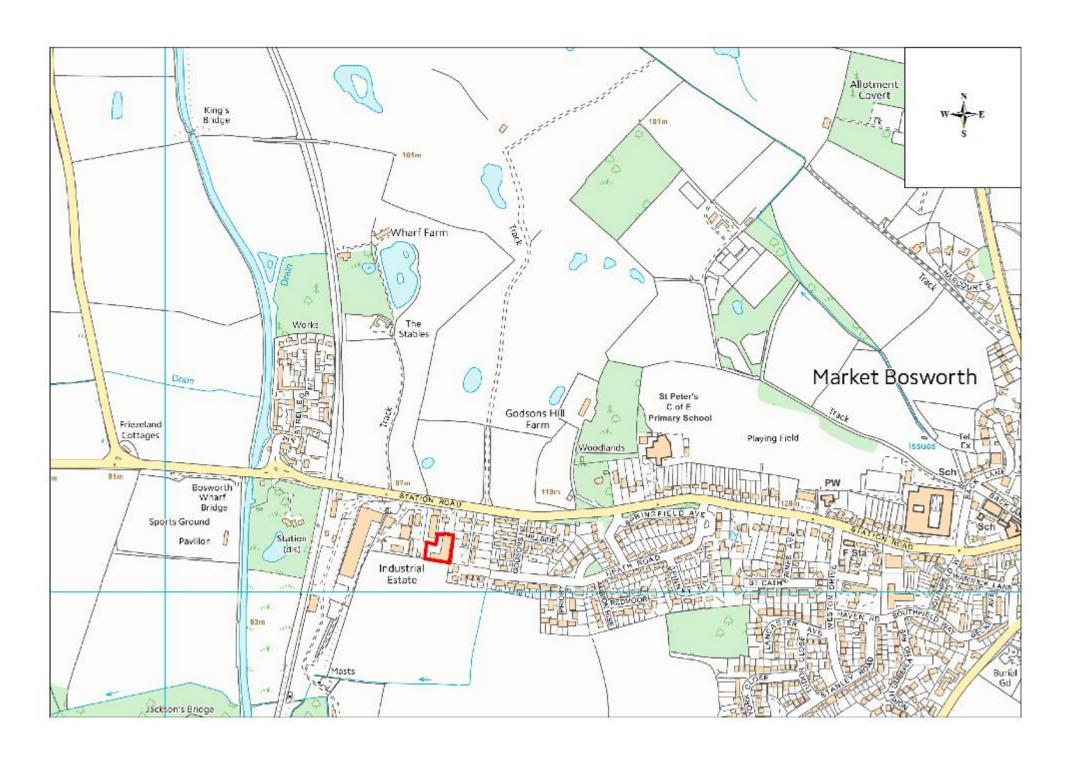

| Site Name                              | Address                                                                                                                | Operator      | District or Borough | Site Reference |
|----------------------------------------|------------------------------------------------------------------------------------------------------------------------|---------------|---------------------|----------------|
| Station<br>Road,<br>Market<br>Bosworth | Flying Spares, Station Road Industrial<br>Estate, Station Road, Market Bosworth,<br>Nuneaton, Leicestershire, CV13 0PE | Flying Spares | Hinckley & Bosworth | HK20           |