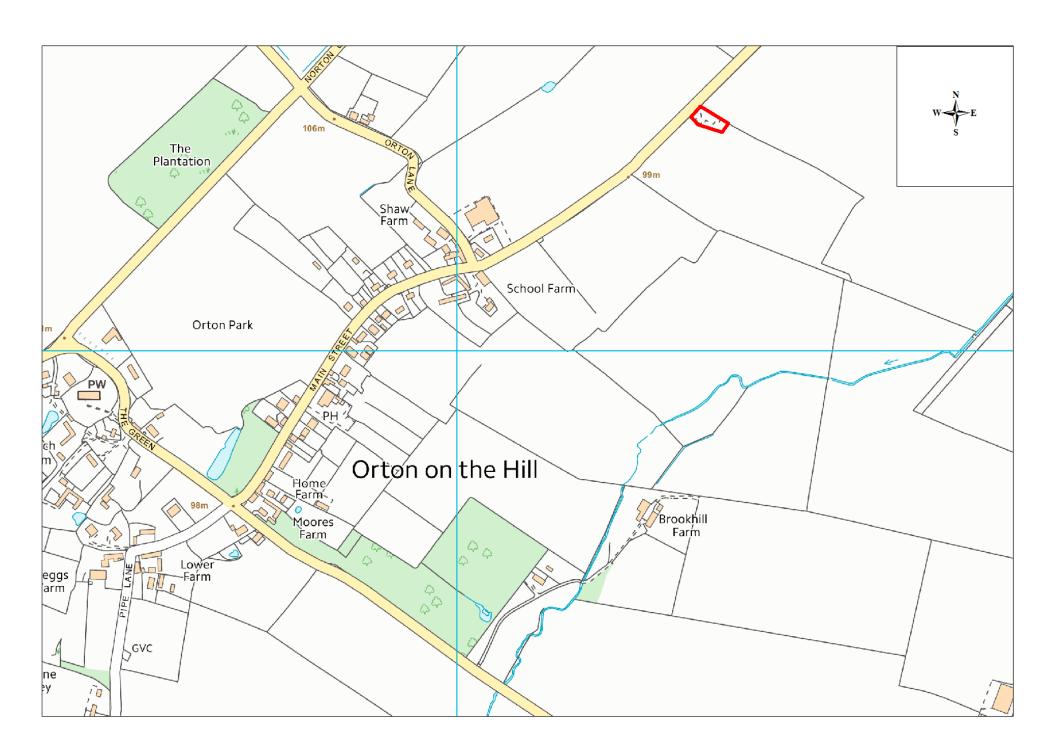

| Site Name                   | Address                                             | Operator              | District or Borough | Site Reference |
|-----------------------------|-----------------------------------------------------|-----------------------|---------------------|----------------|
| Orton on<br>the Hill<br>STW | Twycross Lane, Orton on the Hill,<br>Leicestershire | Severn Trent<br>Water | Hinckley & Bosworth | HK16           |