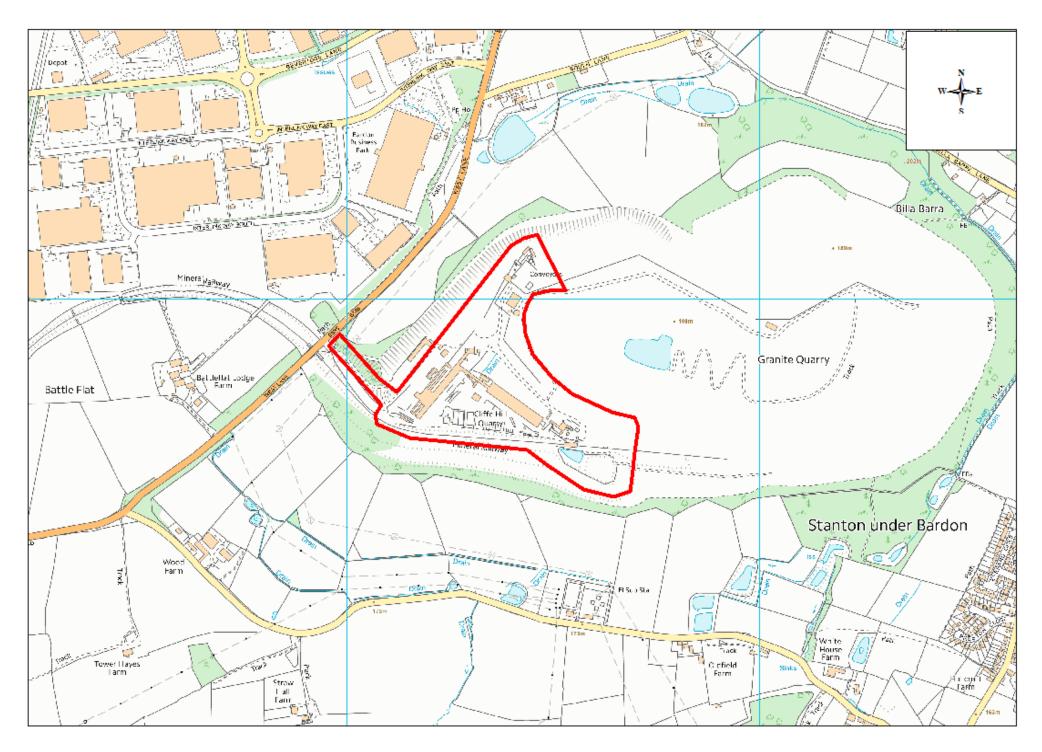

| Site Name             | Address                                                                | Operator | District or Borough                             | Site Reference |
|-----------------------|------------------------------------------------------------------------|----------|-------------------------------------------------|----------------|
| Cliffe Hill<br>Quarry | Cliffe Hill Quarry, Battleflat Lane,<br>Ellistown, Coalville, LE67 1FA | MQP      | Hinckley & Bosworth & North West Leicestershire | HK5            |