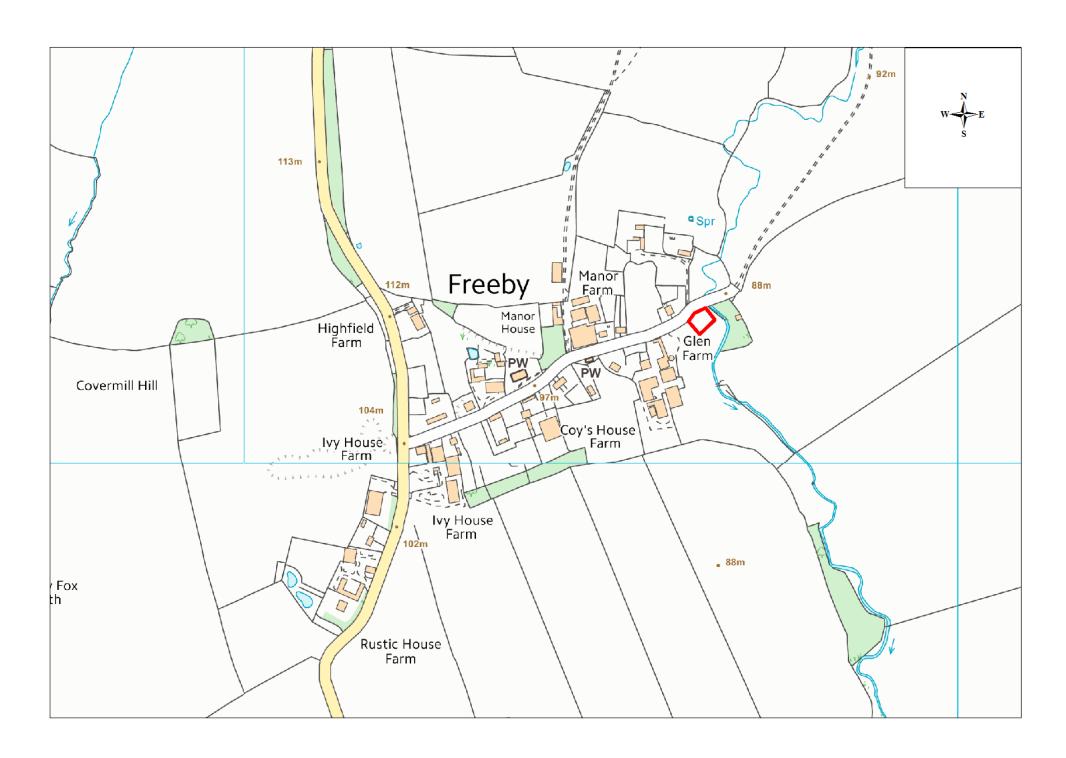

| Site Name     | Address                                          | Operator              | District or Borough | Site Reference |
|---------------|--------------------------------------------------|-----------------------|---------------------|----------------|
| Freeby<br>STW | Main Street, Freeby, Leicestershire, LE14<br>2RY | Severn Trent<br>Water | Melton              | M7             |