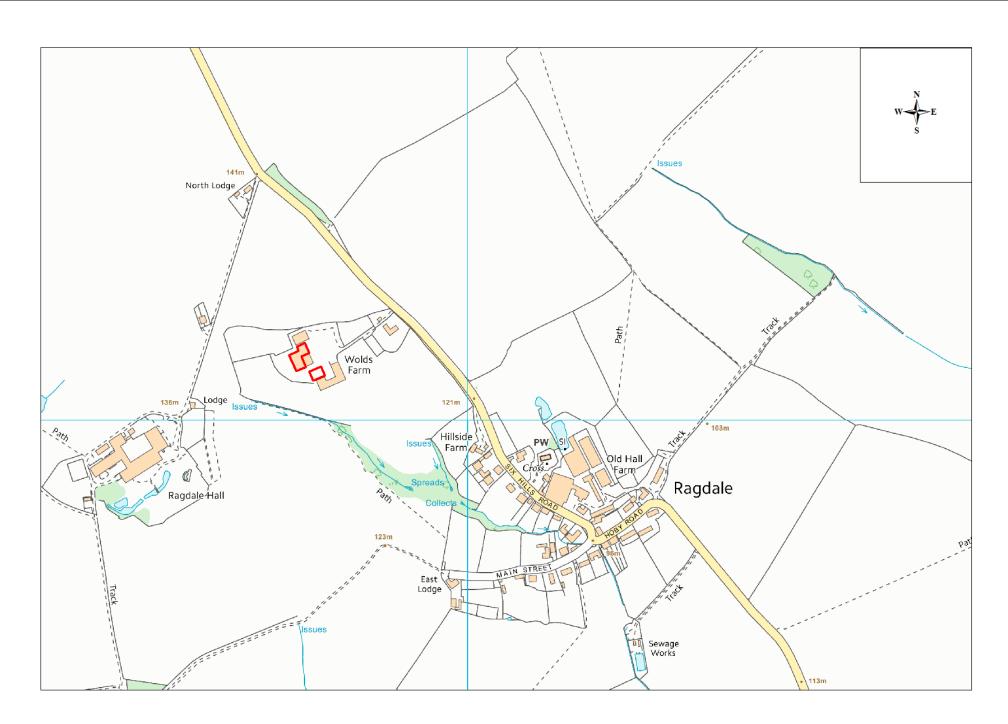

| Site Name                 | Address                                                          | Operator    | District or Borough | Site Reference |
|---------------------------|------------------------------------------------------------------|-------------|---------------------|----------------|
| Wolds<br>Farm,<br>Ragdale | Wolds Farm, Six Hills Road, Ragdale,<br>Leicestershire, LE14 3PP | Hull & Sons | Melton              | M26            |