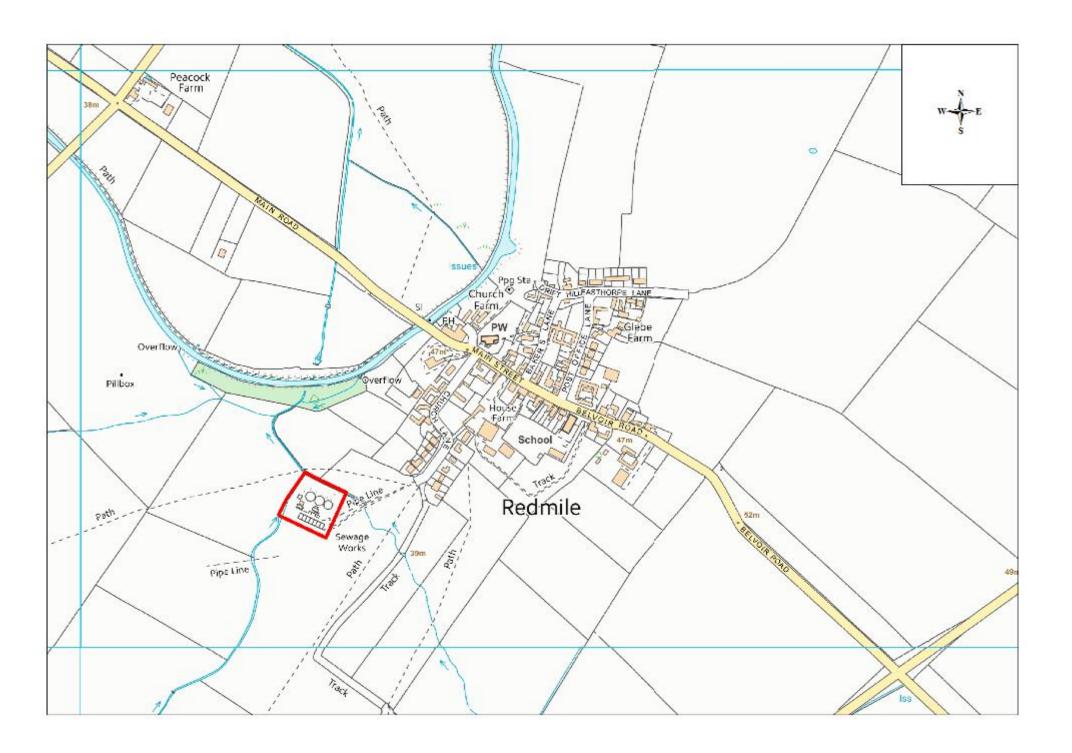

| Site Name      | Address                                                            | Operator              | District or Borough | Site Reference |
|----------------|--------------------------------------------------------------------|-----------------------|---------------------|----------------|
| Redmile<br>STW | Severn Trent Water Authority, Church Lane, Redmile, Leicestershire | Severn Trent<br>Water | Melton              | M20            |