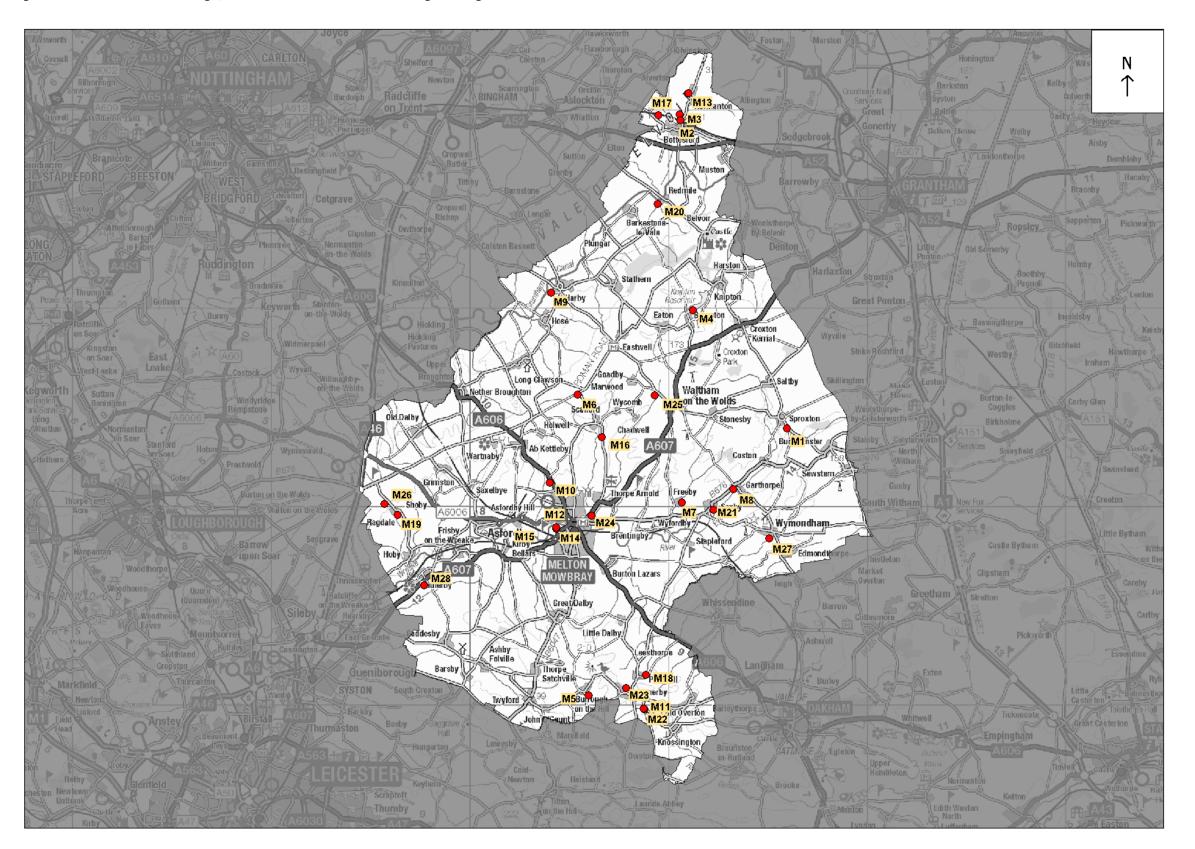

Leicestershire County Council

Figure M3: Location in borough/district of waste sites for safeguarding

Detailed location plans for each waste site for safeguarding in borough/district

| Site Name           | Address                                                                         | Operator     | District or Borough | Site Reference |
|---------------------|---------------------------------------------------------------------------------|--------------|---------------------|----------------|
| Beech Tree<br>Farm, | Beech Tree Farm, Buckminster Road,<br>Sproxton, Melton Mowbray, Leicestershire, | Land Network | Melton              | M1             |
| Sproxton            | LE14 4QS                                                                        |              |                     |                |