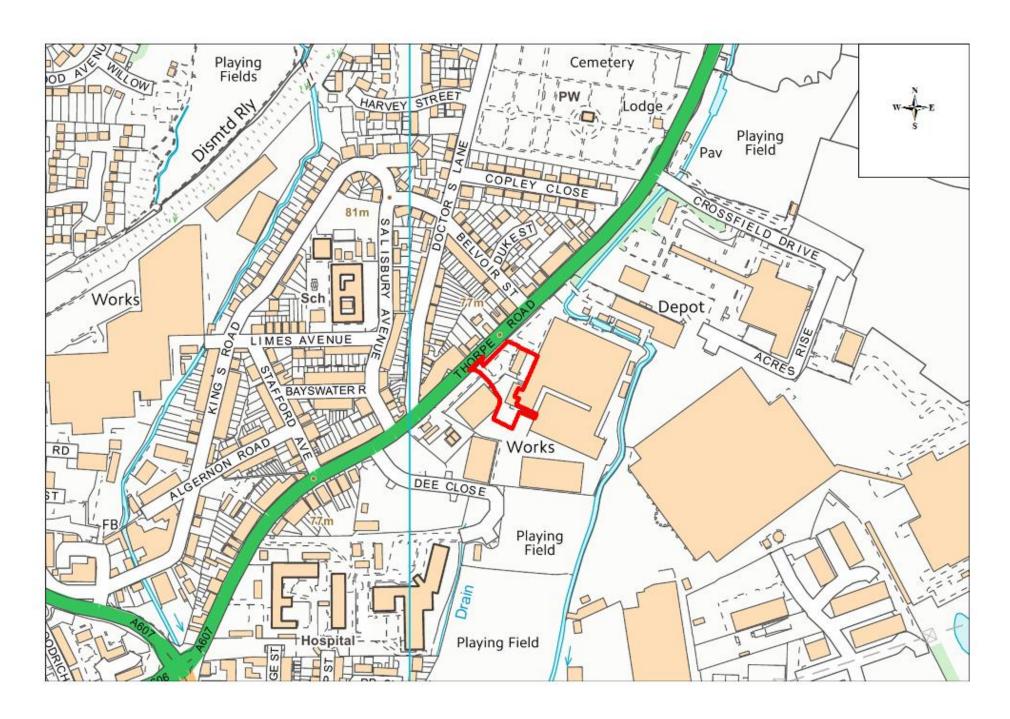

| Site Name                            | Address                                                                                                | Operator                  | District or Borough | Site Reference |
|--------------------------------------|--------------------------------------------------------------------------------------------------------|---------------------------|---------------------|----------------|
| Thorpe<br>Road,<br>Melton<br>Mowbray | Melton Waste & Recycling Ltd, Glider<br>House Thorpe Road, Melton Mowbray,<br>Leicestershire, LE13 1SQ | Melton Waste<br>Recycling | Melton              | M24            |