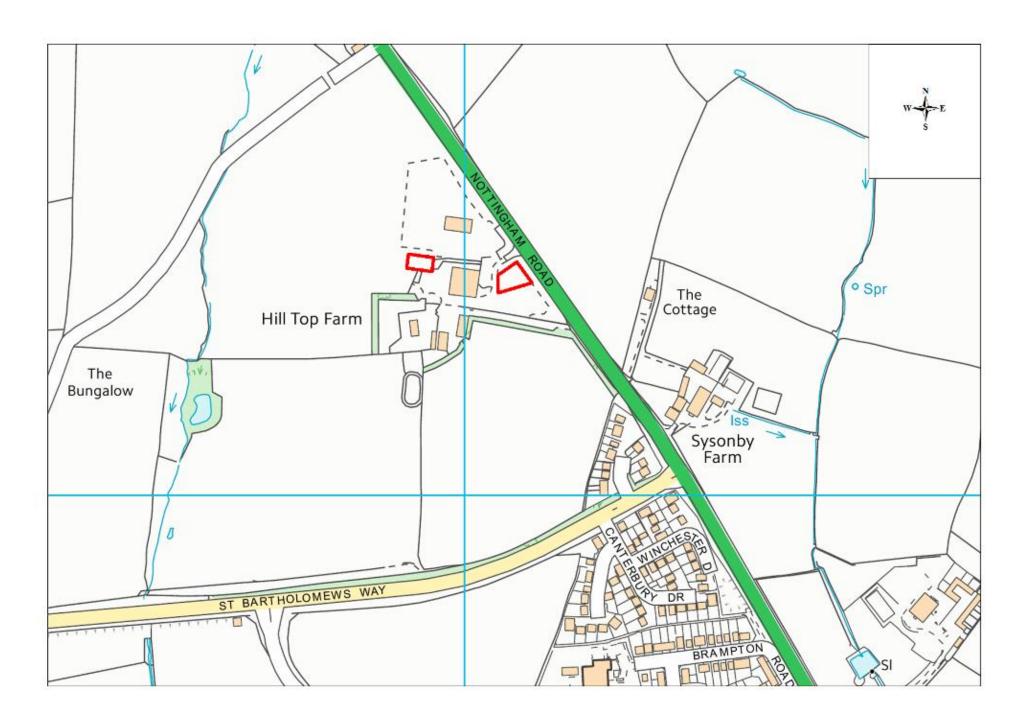

| Site Name                              | Address                                                                    | Operator               | District or Borough | Site Reference |
|----------------------------------------|----------------------------------------------------------------------------|------------------------|---------------------|----------------|
| Hill Top<br>Farm,<br>Melton<br>Mowbray | Hilltop Farm, Nottingham Road, Melton<br>Mowbray, Leicestershire, LE13 ONX | Charles Brown &<br>Son | Melton              | M10            |