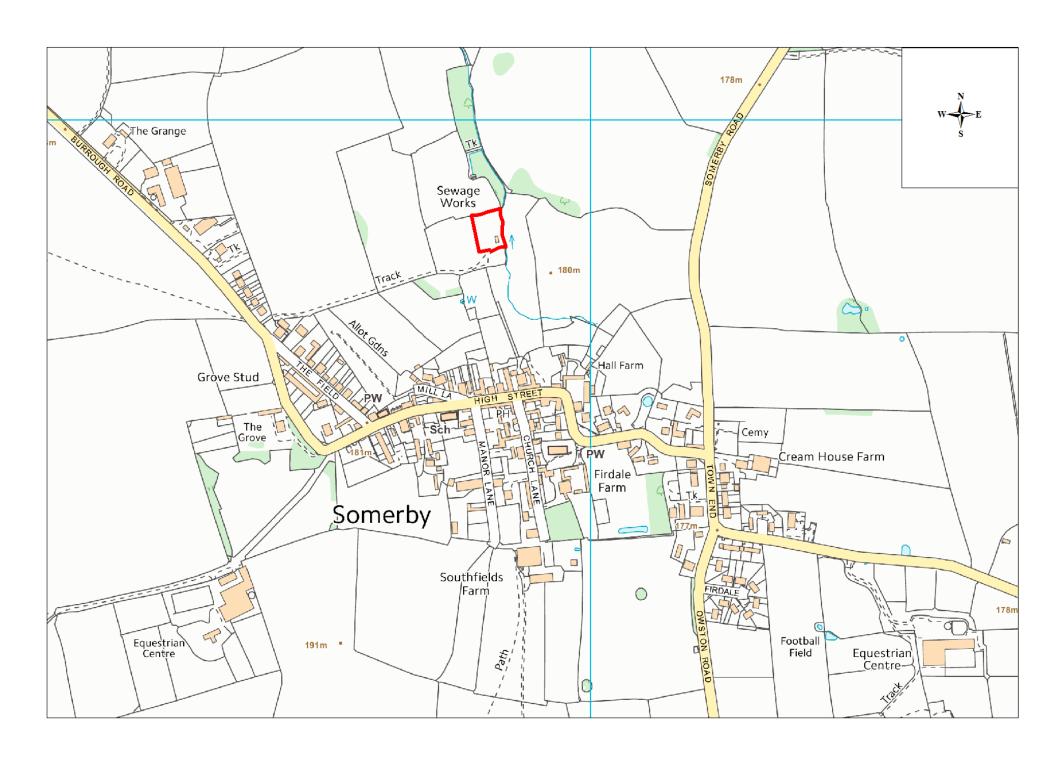

| Site Name                            | Address                                                                                                | Operator                | District or Borough | Site Reference |
|--------------------------------------|--------------------------------------------------------------------------------------------------------|-------------------------|---------------------|----------------|
| Knoss-<br>ington<br>Road,<br>Somerby | G C Stevens & Son, The Maples,<br>Knossington Rd, Somerby, Melton<br>Mowbray, Leicestershire, LE14 2QP | G C Stevens             | Melton              | M11 (west)     |
| Somerby<br>RHWS                      | Somerby Civic Amenity Site, Knossington Road, Somerby, Leicestershire                                  | Leics County<br>Council | Melton              | M22 (east)     |

| Site Name      | Address                                                              | Operator              | District or Borough | Site Reference |
|----------------|----------------------------------------------------------------------|-----------------------|---------------------|----------------|
| Somerby<br>STW | Severn Trent Water Authority, Burrough Road, Somerby, Leicestershire | Severn Trent<br>Water | Melton              | M23            |