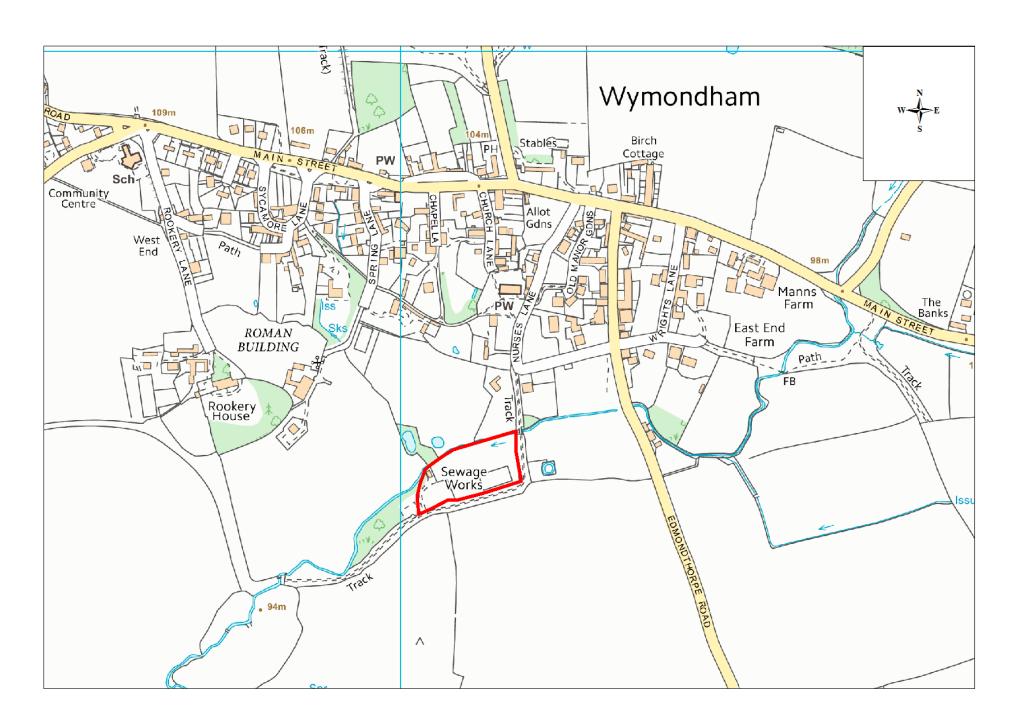

| Site Name          | Address                                                              | Operator              | District or Borough | Site Reference |
|--------------------|----------------------------------------------------------------------|-----------------------|---------------------|----------------|
| Wymond-<br>ham STW | Severn Trent Water Authority, Nurses Lane, Wymondham, Leicestershire | Severn Trent<br>Water | Melton              | M27            |