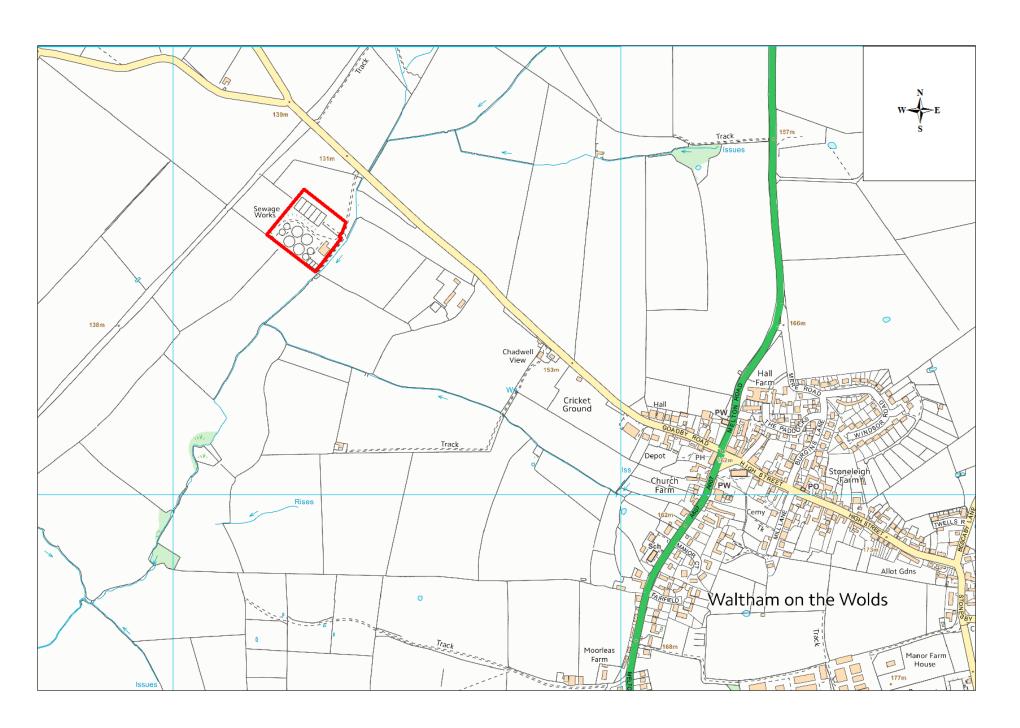

| Site Name                      | Address                                                                               | Operator              | District or Borough | Site Reference |
|--------------------------------|---------------------------------------------------------------------------------------|-----------------------|---------------------|----------------|
| Waltham<br>on the<br>Wolds STW | Severn Trent Water Authority, Goadby<br>Road, Waltham on the Wolds,<br>Leicestershire | Severn Trent<br>Water | Melton              | M25            |