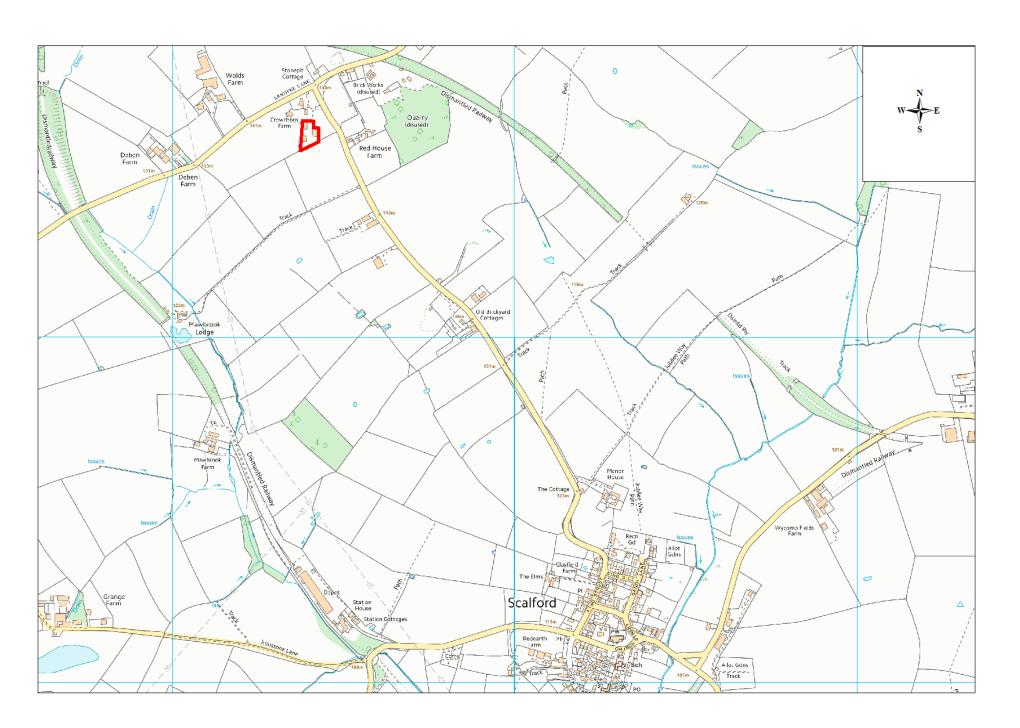

| Site Name                       | Address                                                                         | Operator        | District or Borough | Site Reference |
|---------------------------------|---------------------------------------------------------------------------------|-----------------|---------------------|----------------|
| Crowthorne<br>Farm,<br>Scalford | Crowthorne, Landyke Lane, Scalford,<br>Melton Mowbray, Leicestershire, LE14 4SY | K & S M Sellars | Melton              | M6             |