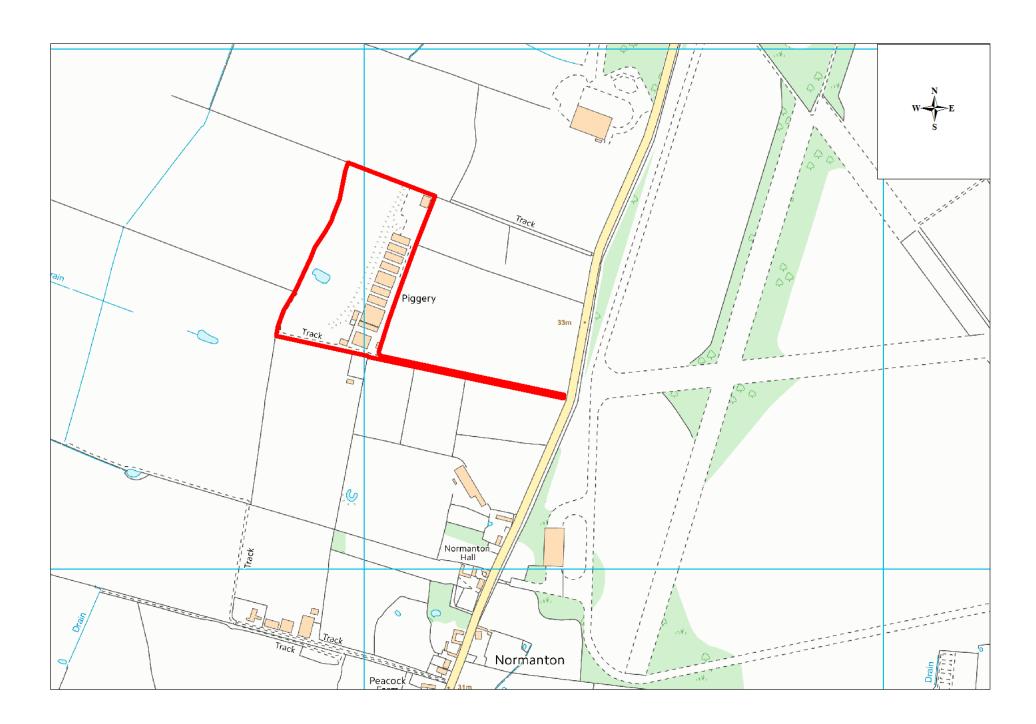

| Site Name                    | Address                                                                             | Operator  | District or Borough | Site Reference |
|------------------------------|-------------------------------------------------------------------------------------|-----------|---------------------|----------------|
| Main<br>Street,<br>Normanton | Hillcrest Limited, Church Farm Buildings,<br>Main Street, Normanton, Leicestershire | Hillcrest | Melton              | M13            |