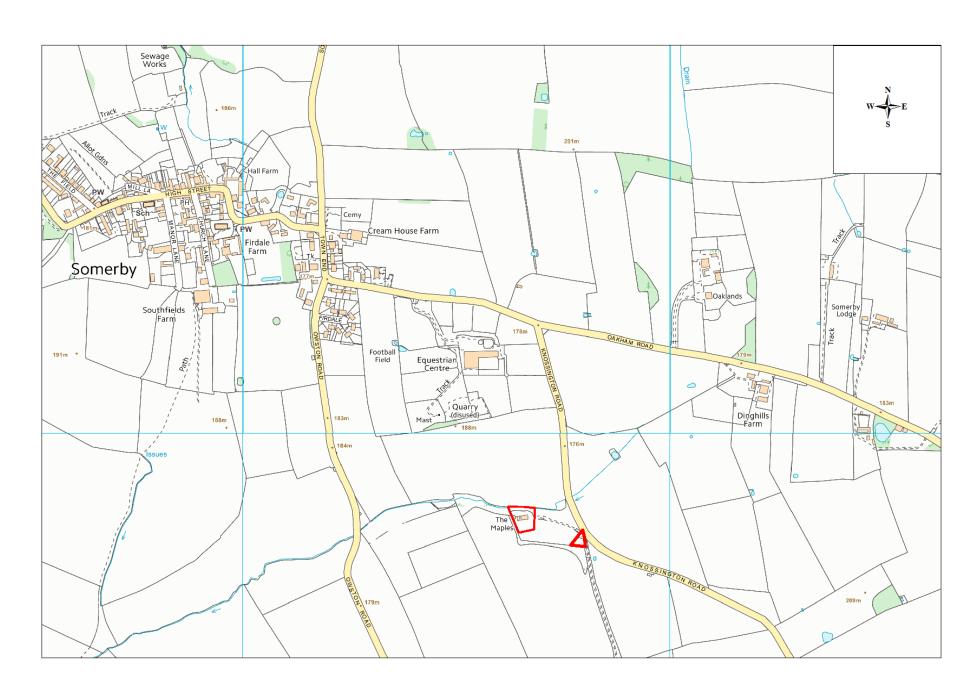

| Site Name                            | Address                                                                                                | Operator                | District or Borough | Site Reference |
|--------------------------------------|--------------------------------------------------------------------------------------------------------|-------------------------|---------------------|----------------|
| Knoss-<br>ington<br>Road,<br>Somerby | G C Stevens & Son, The Maples,<br>Knossington Rd, Somerby, Melton<br>Mowbray, Leicestershire, LE14 2QP | G C Stevens             | Melton              | M11 (west)     |
| Somerby<br>RHWS                      | Somerby Civic Amenity Site, Knossington Road, Somerby, Leicestershire                                  | Leics County<br>Council | Melton              | M22 (east)     |