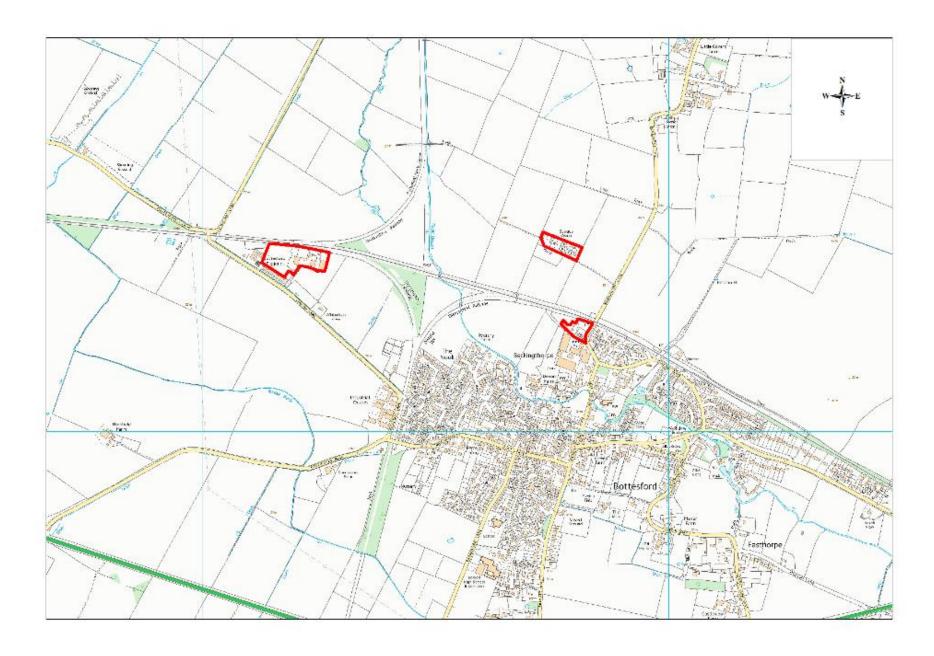

Leicestershire County Council

Figure M3: Location in borough/district of waste sites for safeguarding

Detailed location plans for each waste site for safeguarding in borough/district

| Site Name           | Address                                                                         | Operator     | District or Borough | Site Reference |
|---------------------|---------------------------------------------------------------------------------|--------------|---------------------|----------------|
| Beech Tree<br>Farm, | Beech Tree Farm, Buckminster Road,<br>Sproxton, Melton Mowbray, Leicestershire, | Land Network | Melton              | M1             |
| Sproxton            | LE14 4QS                                                                        |              |                     |                |

| Site Name                     | Address                                                                                               | Operator                | District or Borough | Site Reference |
|-------------------------------|-------------------------------------------------------------------------------------------------------|-------------------------|---------------------|----------------|
| Bottesford<br>RHWS            | Bottesford Civic Amenity Site, Normanton<br>Lane, Bottesford, Nottingham,<br>Leicestershire, NG13 0EL | Leics County<br>Council | Melton              | M2 (east)      |
| Bottesford<br>STW             | Normanton Lane, Bottesford, Nottingham,<br>Leicestershire, NG13 0EL                                   | Severn Trent<br>Water   | Melton              | M3 (north)     |
| Orston<br>Lane,<br>Bottesford | Acrelands, Orston Lane, Bottesford,<br>Nottingham, Leicestershire, NG13 0AU                           | Midland Skip Hire       | Melton              | M17 (west)     |

| Site Name       | Address                                                             | Operator              | District or Borough | Site Reference |
|-----------------|---------------------------------------------------------------------|-----------------------|---------------------|----------------|
| Branston<br>STW | Severn Trent Water Authority, Main Street, Branston, Leicestershire | Severn Trent<br>Water | Melton              | M4             |