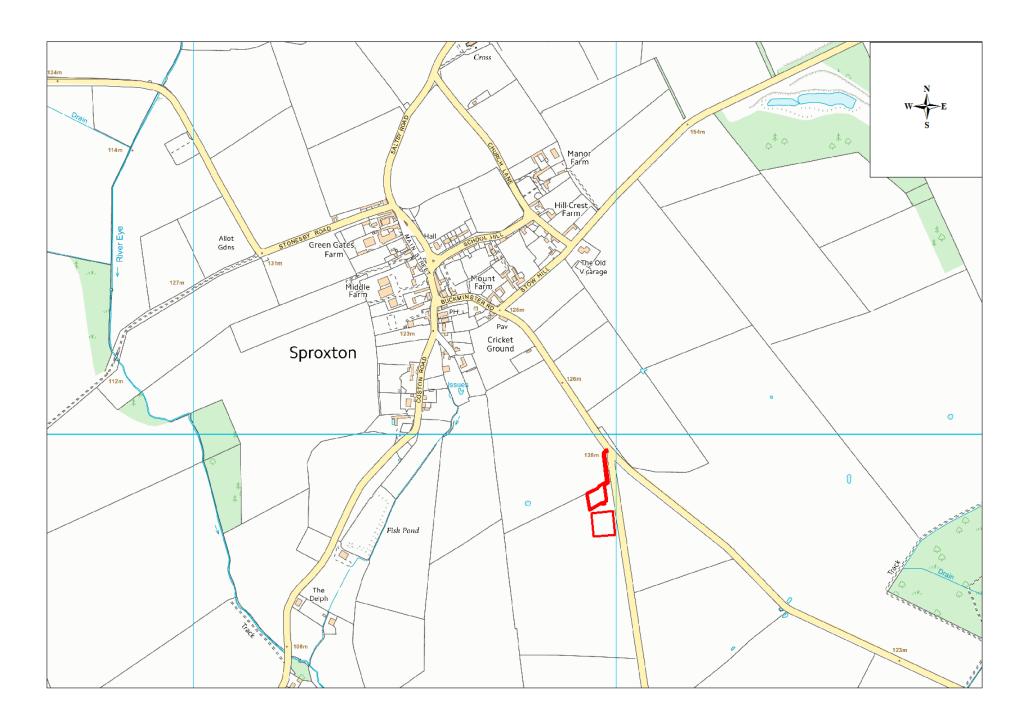

Leicestershire County Council

Figure M3: Location in borough/district of waste sites for safeguarding

Detailed location plans for each waste site for safeguarding in borough/district

| Site Name           | Address                                                                         | Operator     | District or Borough | Site Reference |
|---------------------|---------------------------------------------------------------------------------|--------------|---------------------|----------------|
| Beech Tree<br>Farm, | Beech Tree Farm, Buckminster Road,<br>Sproxton, Melton Mowbray, Leicestershire, | Land Network | Melton              | M1             |
| Sproxton            | LE14 4QS                                                                        |              |                     |                |