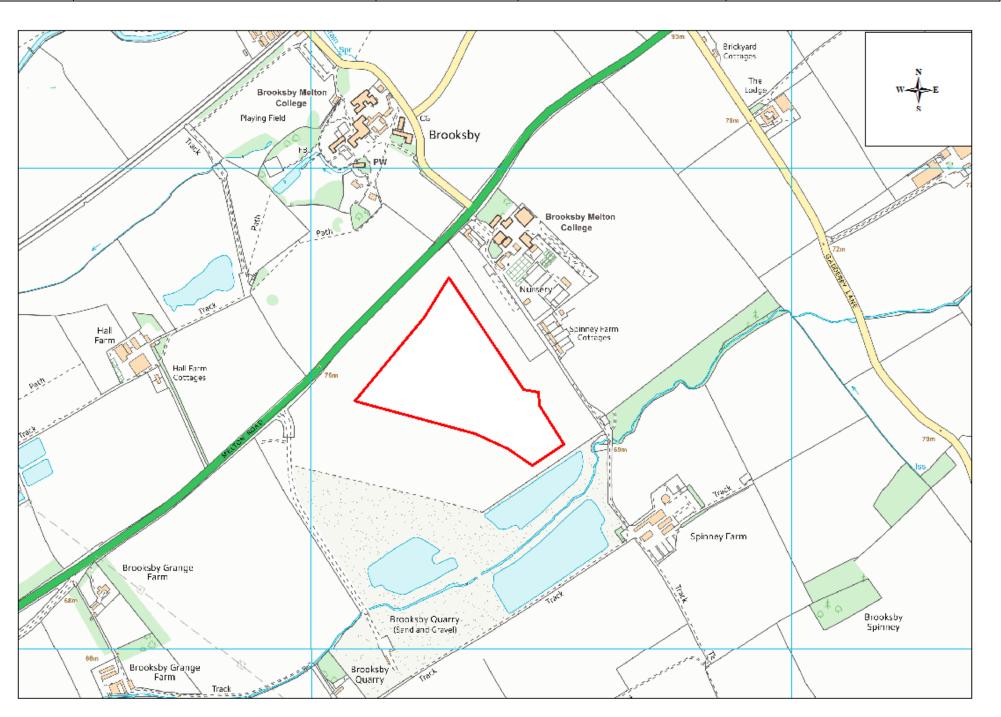

| Site | Name          | Address                                                                | Operator | District or Borough | Site Reference |
|------|---------------|------------------------------------------------------------------------|----------|---------------------|----------------|
|      | oksby<br>arry | Brooksby Quarry,<br>Melton Road, Brooksby, Leicestershire,<br>LE14 2LJ | Tarmac   | Melton              | M28            |