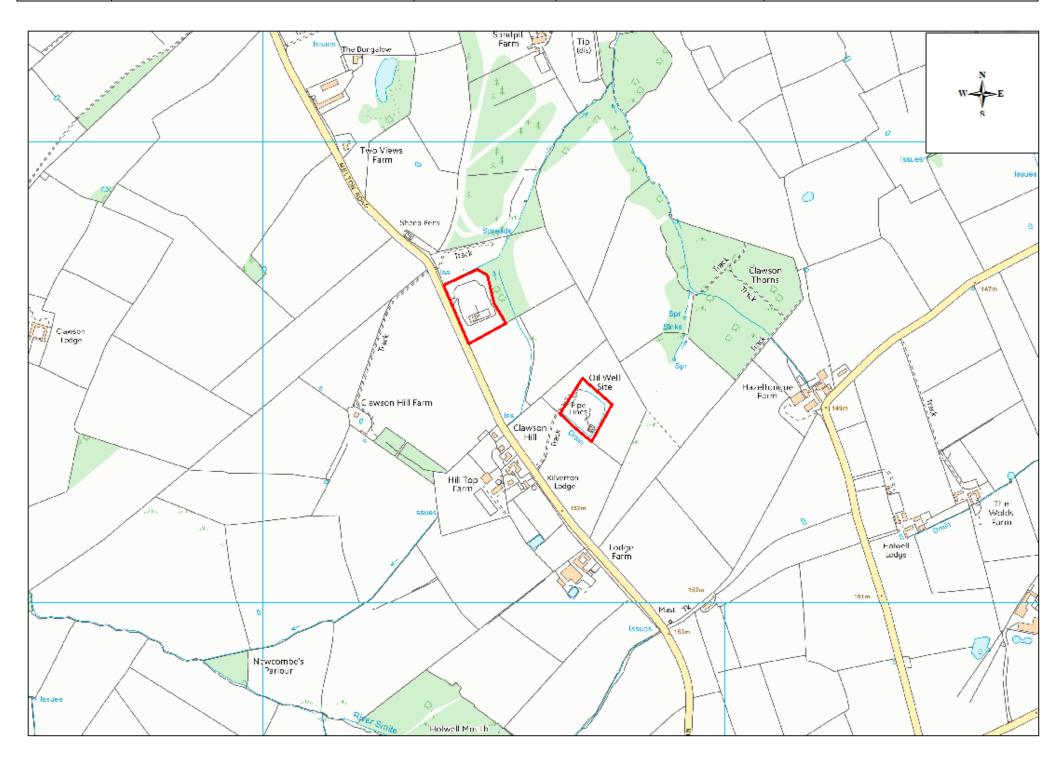

| Site Name                       | Address                                                                         | Operator        | District or Borough | Site Reference |
|---------------------------------|---------------------------------------------------------------------------------|-----------------|---------------------|----------------|
| Crowthorne<br>Farm,<br>Scalford | Crowthorne, Landyke Lane, Scalford,<br>Melton Mowbray, Leicestershire, LE14 4SY | K & S M Sellars | Melton              | M6             |