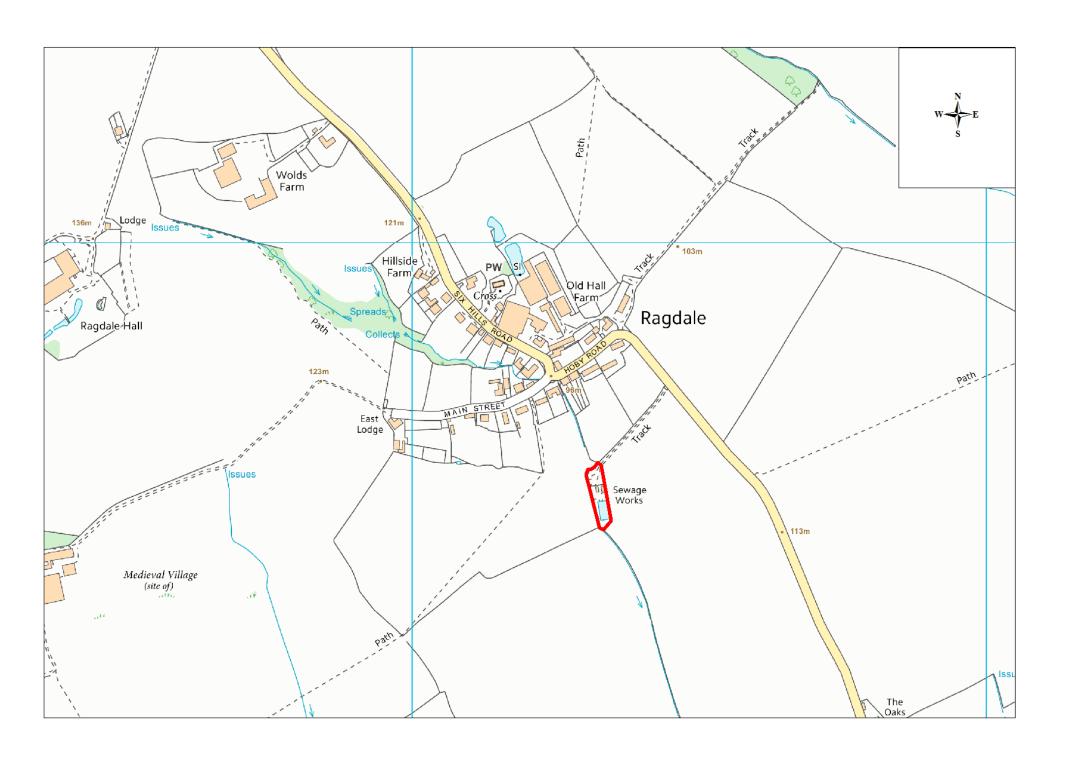

| Site Name      | Address                                                             | Operator              | District or Borough | Site Reference |
|----------------|---------------------------------------------------------------------|-----------------------|---------------------|----------------|
| Ragdale<br>STW | Severn Trent Water Authority, Hoby Road,<br>Ragdale, Leicestershire | Severn Trent<br>Water | Melton              | M19            |