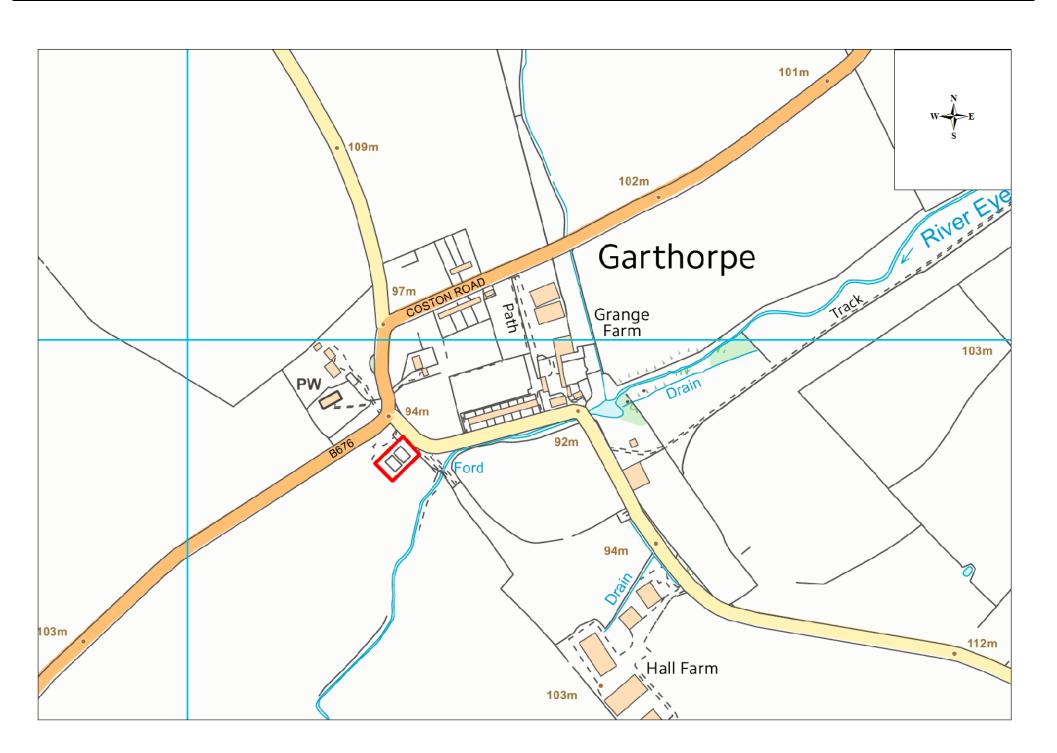

| Site Name        | Address                                                | Operator              | District or Borough | Site Reference |
|------------------|--------------------------------------------------------|-----------------------|---------------------|----------------|
| Garthorpe<br>STW | Wymondham Road, Garthorpe,<br>Leicestershire, LE14 2SJ | Severn Trent<br>Water | Melton              | M8             |