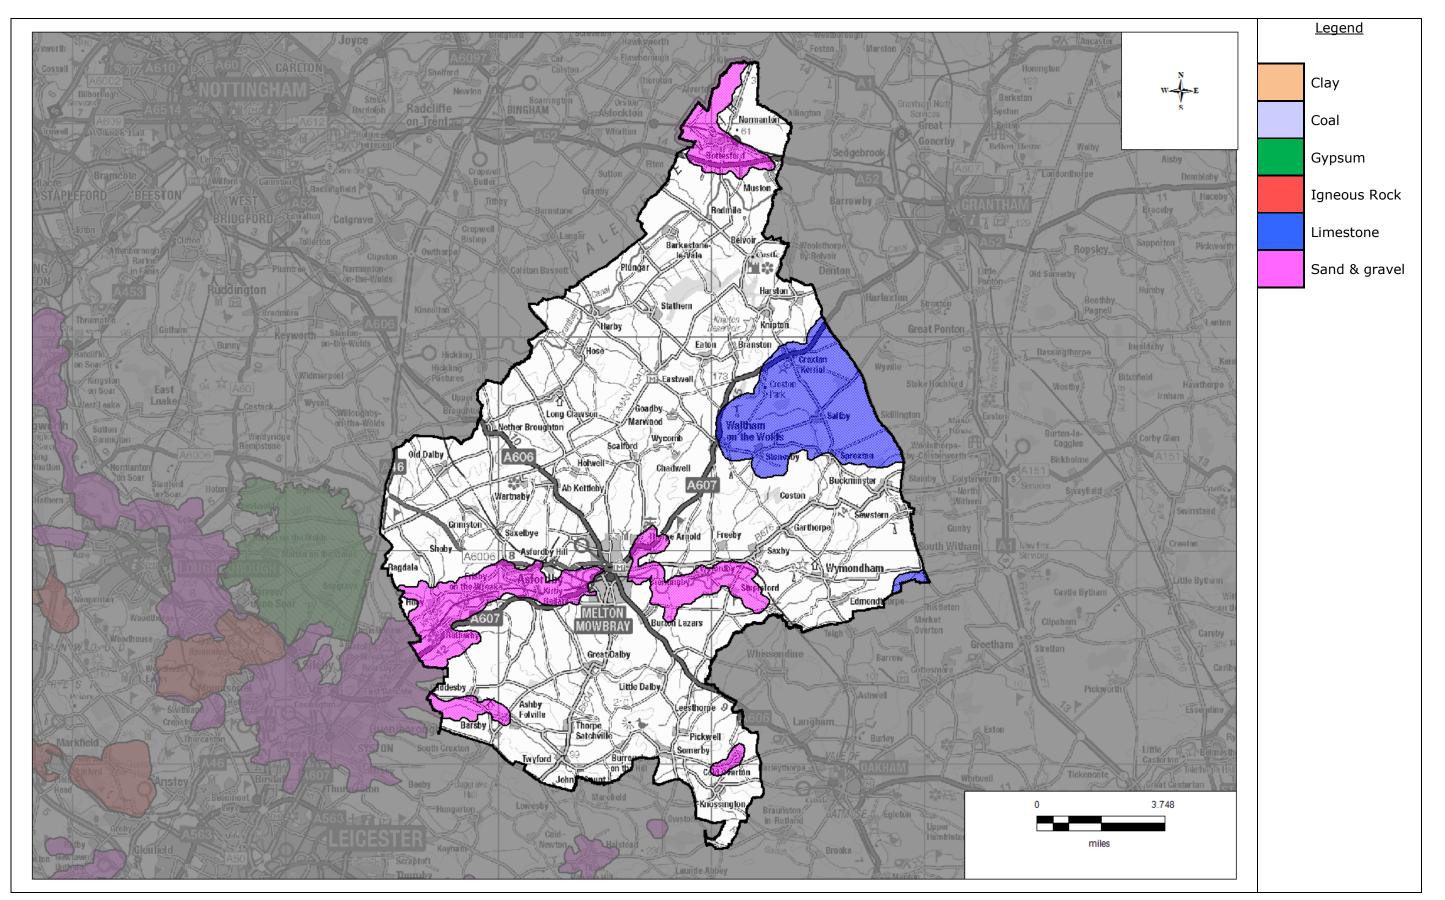

## Mineral Safeguarding

Leicestershire County Council

Figure M1: Areas of borough/district for mineral safeguarding, categorised by mineral type

Figure M2: Detailed location plan for mineral sites for safeguarding in Melton Borough not covered by mineral safeguarding areas