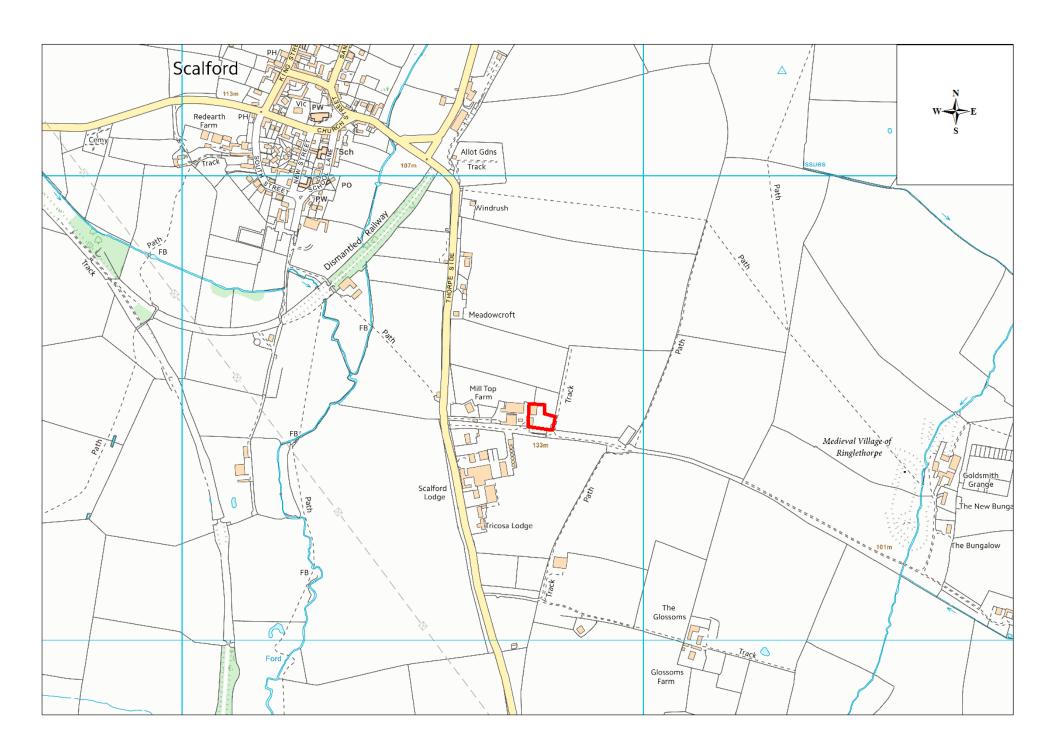

| Site Name        | Address                                                         | Operator        | District or Borough | Site Reference |
|------------------|-----------------------------------------------------------------|-----------------|---------------------|----------------|
| Mill Top<br>Farm | Mill Top Farm, Melton Spinney Road,<br>Melton Mowbray, LE14 4SB | Kents Skips Ltd | Melton              | M16            |