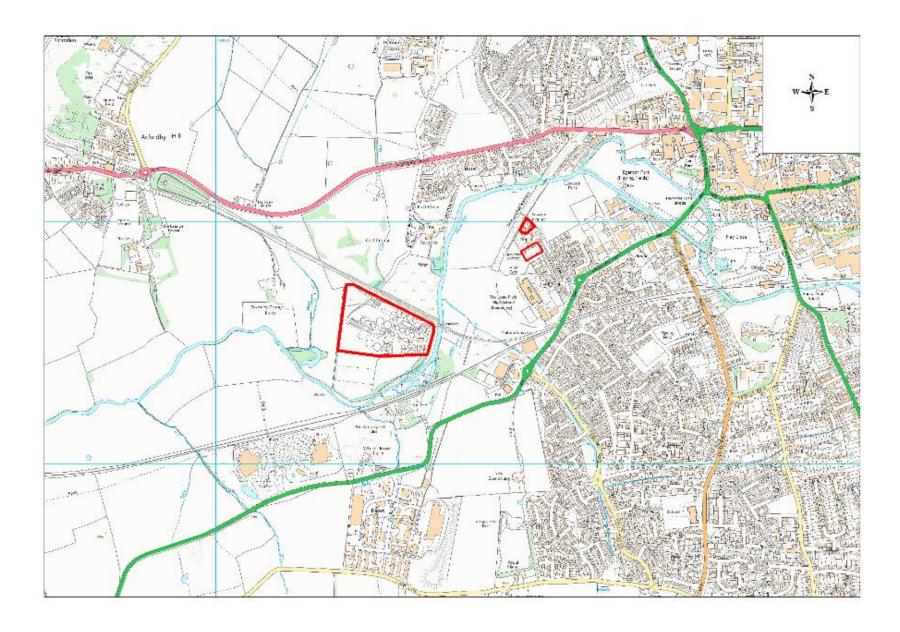

| Site Name                 | Address                                                                                         | Operator                | District or Borough | Site Reference |
|---------------------------|-------------------------------------------------------------------------------------------------|-------------------------|---------------------|----------------|
| Lake<br>Terrace<br>SPS    | Lake Terrace, Melton Mowbray,<br>Leicestershire                                                 | Severn Trent<br>Water   | Melton              | M12 (north)    |
| Melton<br>Mowbray<br>RHWS | Melton Mowbray Civic Amenity Site, Lake<br>Terrace, Melton Mowbray, Leicestershire,<br>LE13 0BZ | Leics County<br>Council | Melton              | M14            |
| Melton<br>Mowbray<br>STW  | Severn Trent Water Ltd, Sysonby Grange<br>Lane, Melton Mowbray, Leicestershire,<br>LE13 0JG     | Severn Trent<br>Water   | Melton              | M15 (west)     |