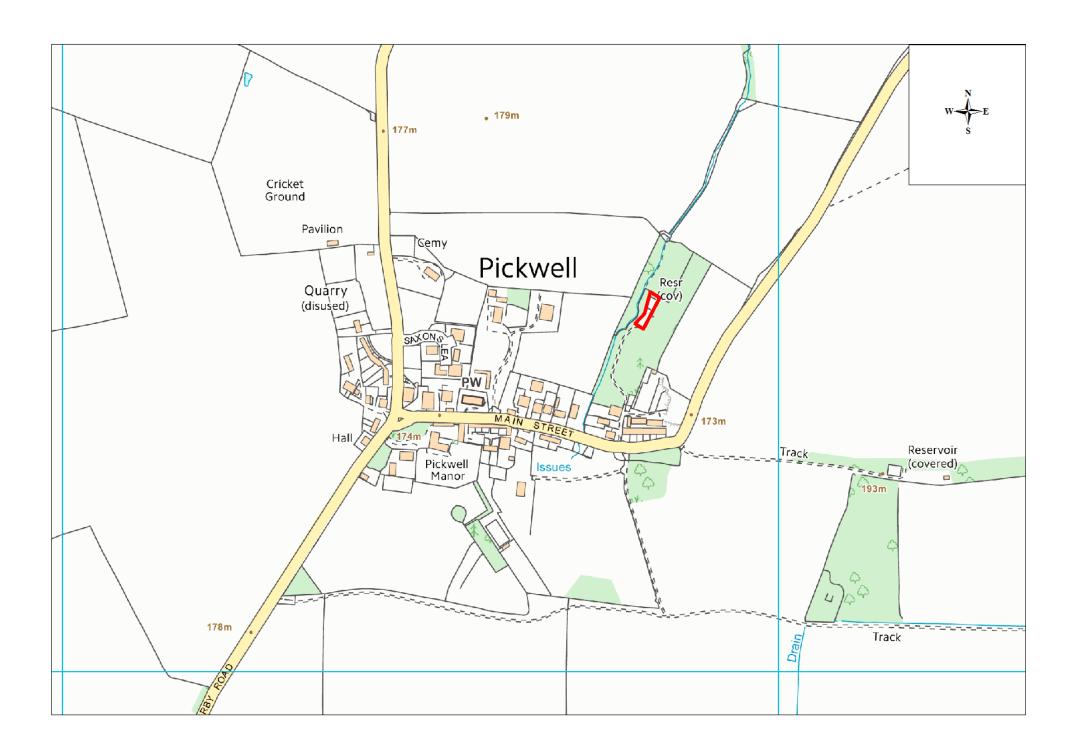

| Site Name       | Address                               | Operator              | District or Borough | Site Reference |
|-----------------|---------------------------------------|-----------------------|---------------------|----------------|
| Pickwell<br>STW | Main Street, Pickwell, Leicestershire | Severn Trent<br>Water | Melton              | M18            |