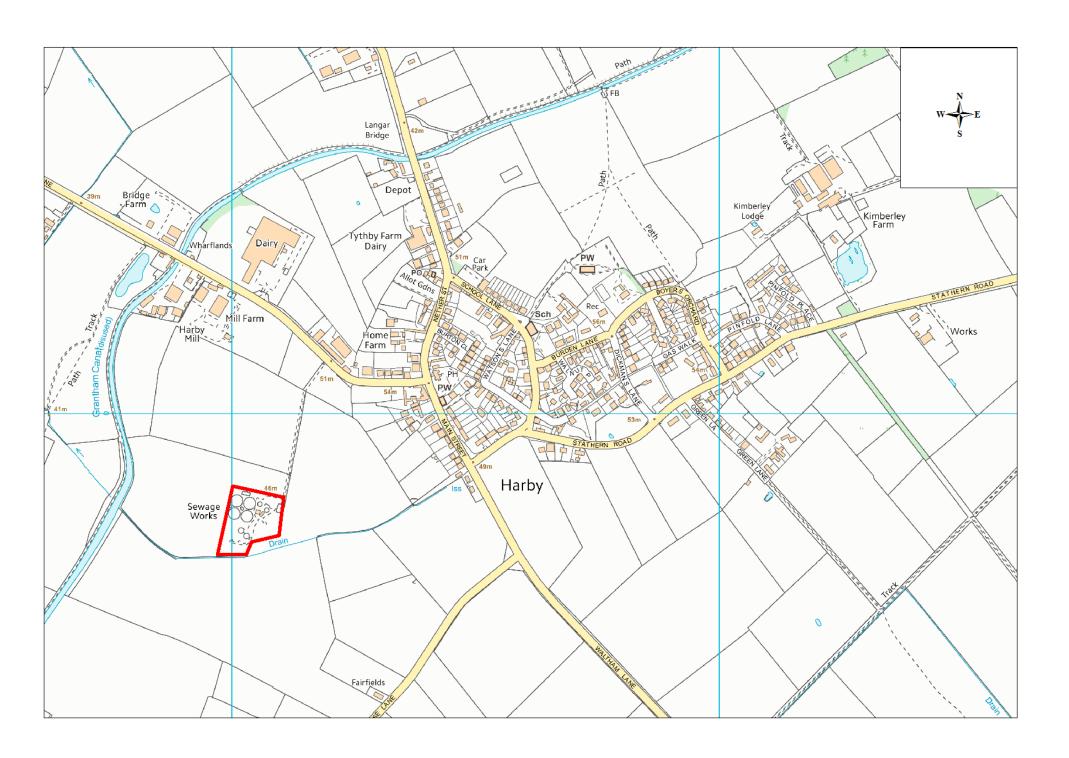

| Site Name | Address                                                              | Operator              | District or Borough | Site Reference |
|-----------|----------------------------------------------------------------------|-----------------------|---------------------|----------------|
| Harby STW | Severn Trent Water Authority, Colston<br>Lane, Harby, Leicestershire | Severn Trent<br>Water | Melton              | M9             |