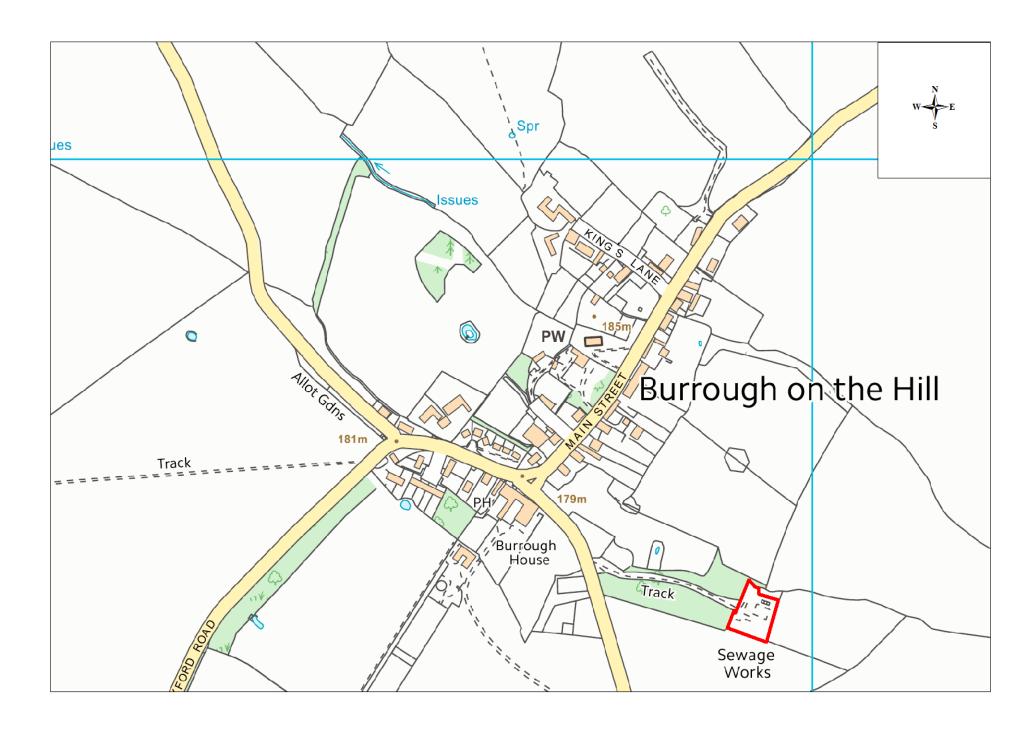

| Site Name                      | Address                                | Operator              | District or Borough | Site Reference |
|--------------------------------|----------------------------------------|-----------------------|---------------------|----------------|
| Burrough<br>on the Hill<br>STW | off Newbold Lane, Burrough on the Hill | Severn Trent<br>Water | Melton              | M5             |