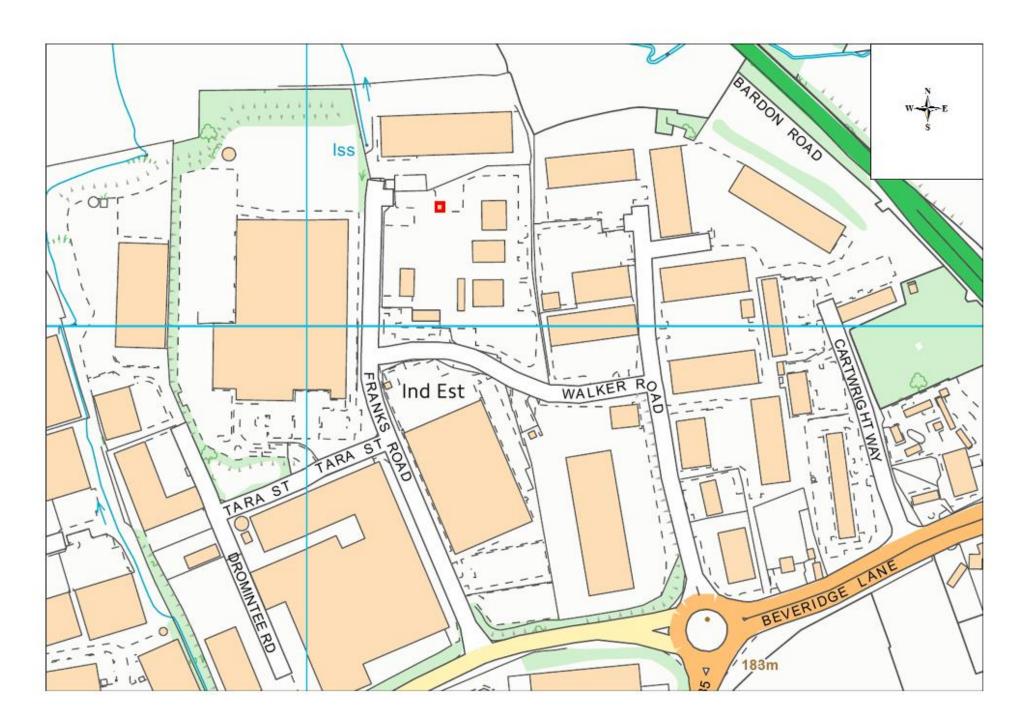

| Site Name                 | Address                                                                                | Operator     | District or Borough       | Site Reference |
|---------------------------|----------------------------------------------------------------------------------------|--------------|---------------------------|----------------|
| Walker<br>Road,<br>Bardon | Air Products Limited, Walker Road, Bardon<br>Hill, Coalville, Leicestershire, LE67 1TZ | Air Products | North West Leicestershire | N25            |