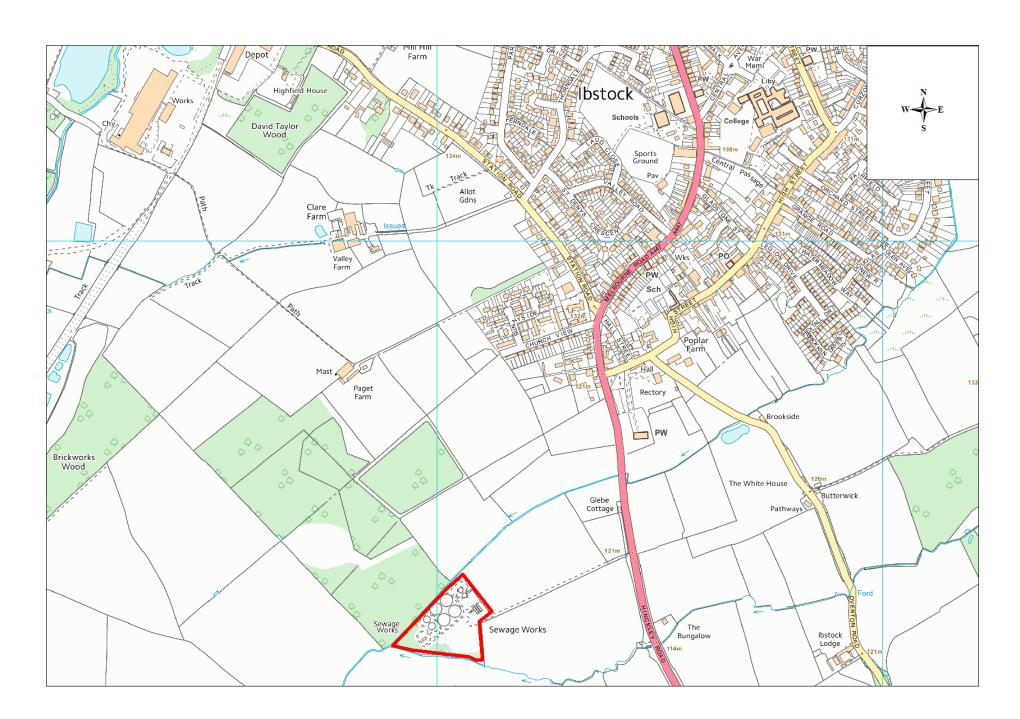

| Site Name      | Address                                                                                           | Operator              | District or Borough       | Site Reference |
|----------------|---------------------------------------------------------------------------------------------------|-----------------------|---------------------------|----------------|
| Ibstock<br>STW | Ibstock Sewage Treatment Works,<br>Hinckley Road, Ibstock, Coalville,<br>Leicestershire, LE67 6PB | Severn Trent<br>Water | North West Leicestershire | N9             |