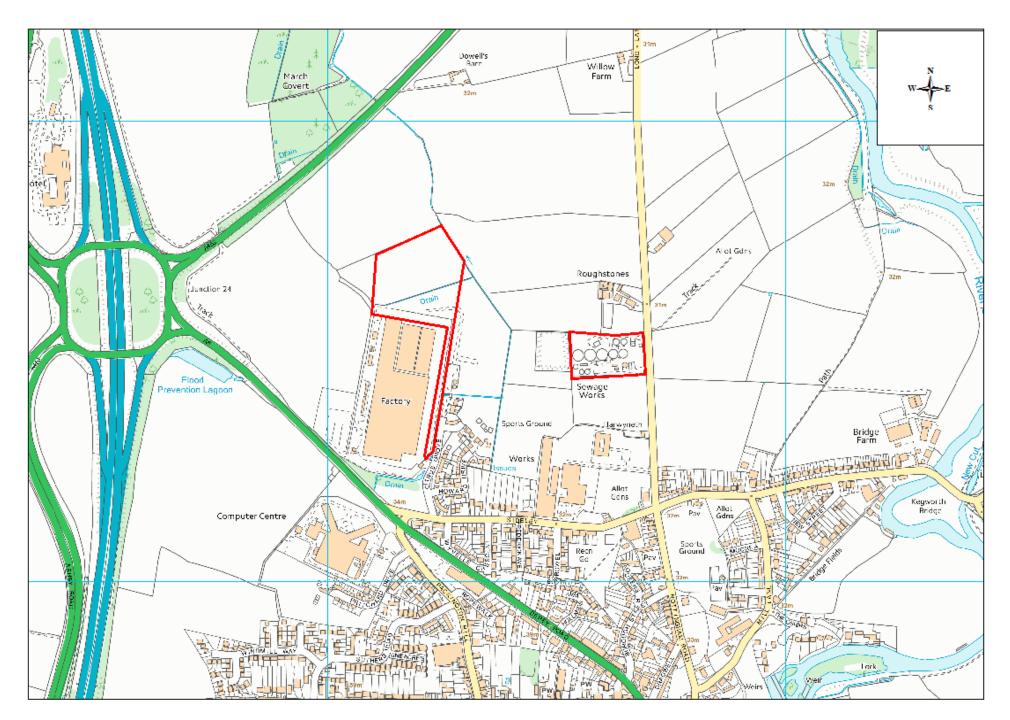

| Site Name                    | Address                                                                           | Operator              | District or Borough       | Site Reference |
|------------------------------|-----------------------------------------------------------------------------------|-----------------------|---------------------------|----------------|
| Kegworth<br>STW              | Sewage Disposal Works, Long Lane,<br>Kegworth, Derby, Leicestershire, DE74<br>2GA | Severn Trent<br>Water | North West Leicestershire | N10 (east)     |
| Citrus<br>Grove,<br>Kegworth | Citrus Grove, Sideley, Kegworth, DE74 2FJ                                         | Cott Beverages        | North West Leicestershire | N30            |