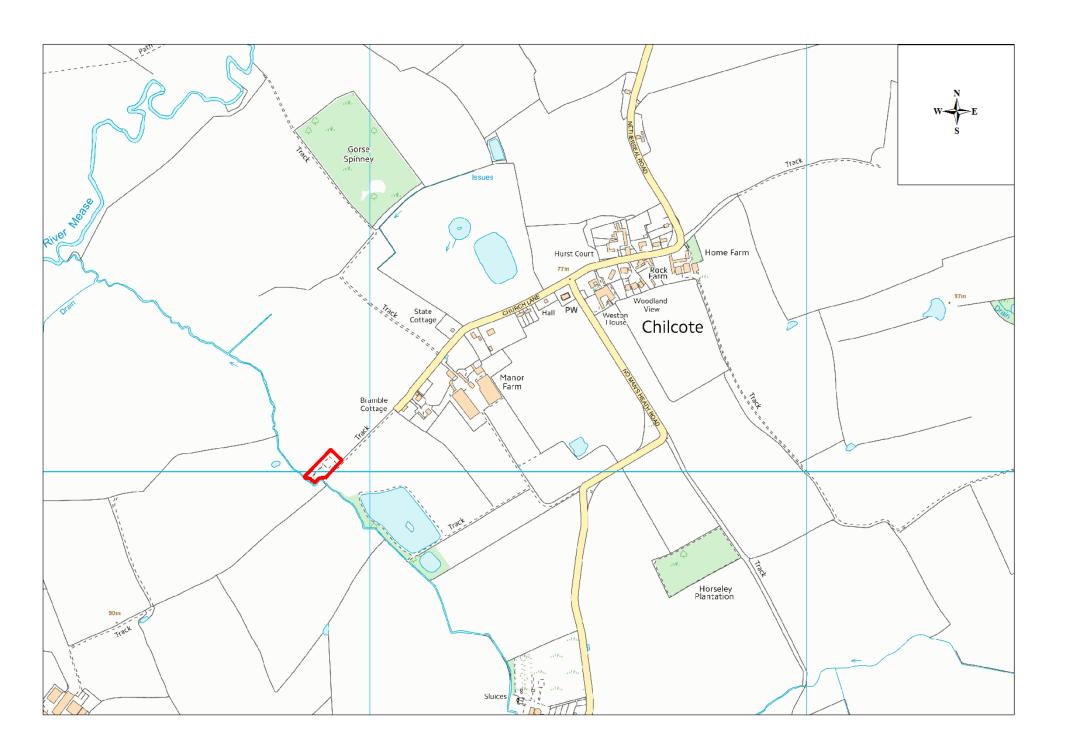

| Site Name       | Address                               | Operator              | District or Borough       | Site Reference |
|-----------------|---------------------------------------|-----------------------|---------------------------|----------------|
| Chilcote<br>STW | Church Lane, Chilcote, Leicestershire | Severn Trent<br>Water | North West Leicestershire | N5             |