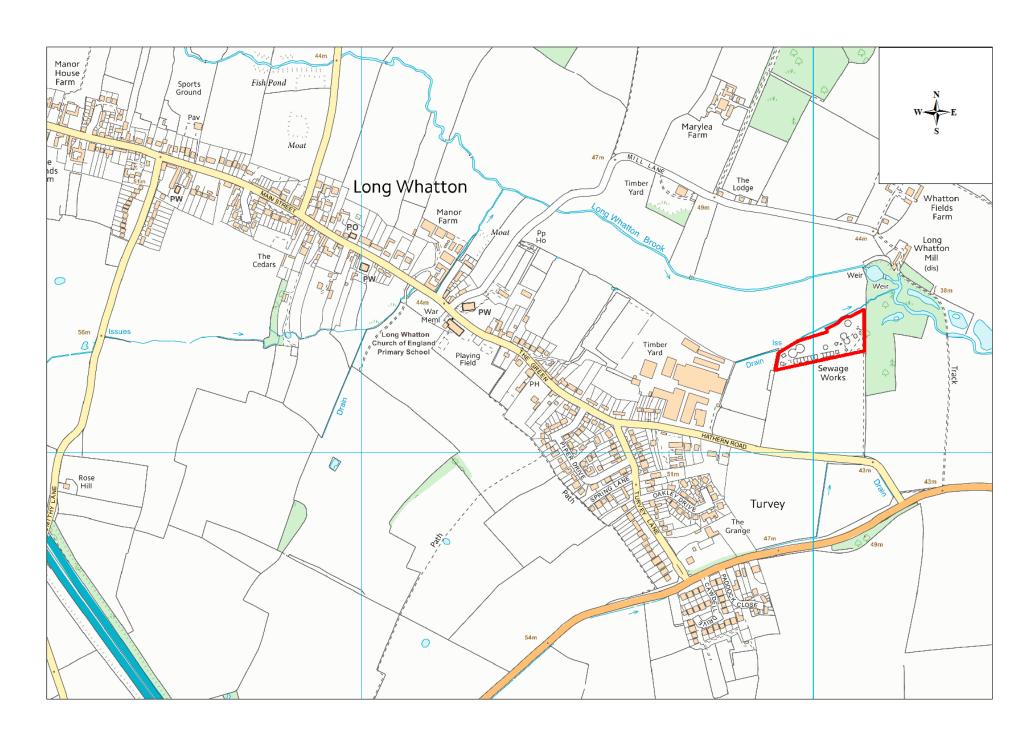

| Site Name              | Address                                       | Operator              | District or Borough       | Site Reference |
|------------------------|-----------------------------------------------|-----------------------|---------------------------|----------------|
| Long<br>Whatton<br>STW | Hathern Road, Long Whatton,<br>Leicestershire | Severn Trent<br>Water | North West Leicestershire | N12            |