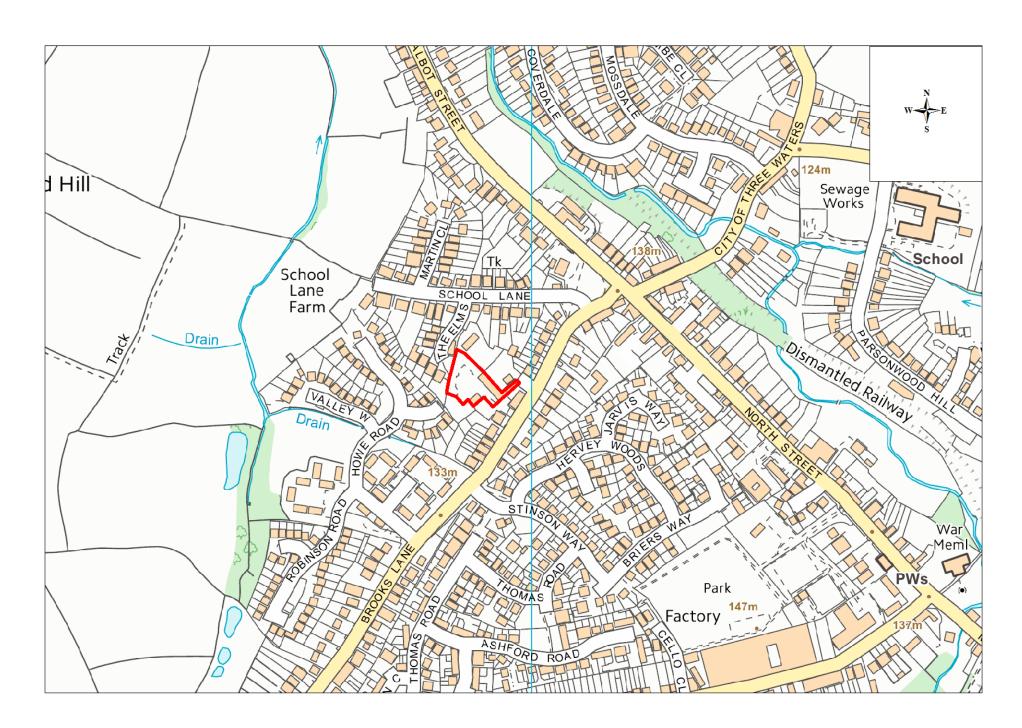

| Site Name                   | Address                                                           | Operator           | District or Borough       | Site Reference |
|-----------------------------|-------------------------------------------------------------------|--------------------|---------------------------|----------------|
| Brooks<br>Lane,<br>Whitwick | 40, Brooks Lane, Whitwick, Coalville,<br>Leicestershire, LE67 5DE | Toon and daughters | North West Leicestershire | N3             |