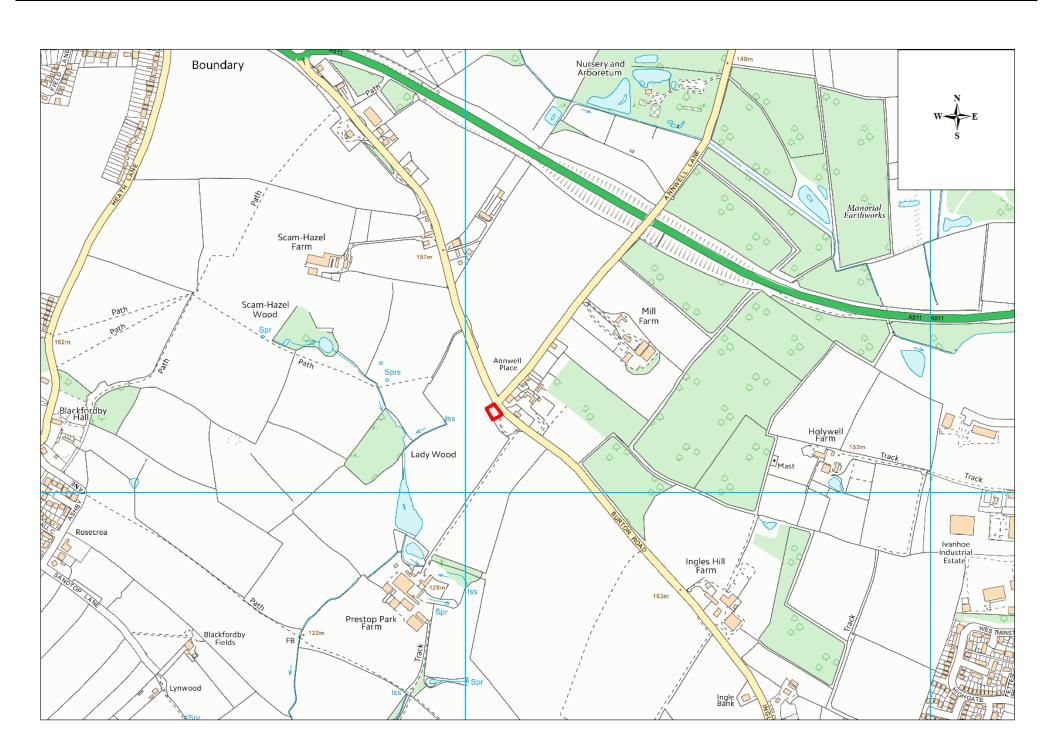

| Site Name           | Address                                                                     | Operator              | District or Borough       | Site Reference |
|---------------------|-----------------------------------------------------------------------------|-----------------------|---------------------------|----------------|
| Anwell<br>Place STW | Annwell Place STW, Burton Road, Ashby De La Zouch, Leicestershire, LE65 2TF | Severn Trent<br>Water | North West Leicestershire | N2             |