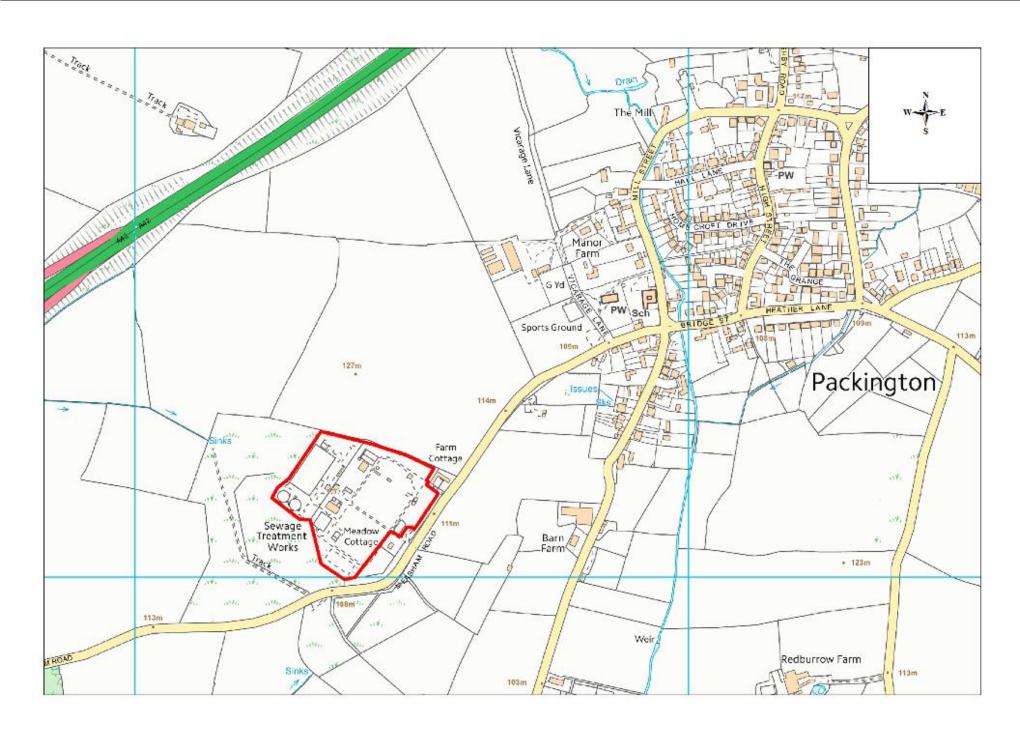

| Site Name         | Address                                                                           | Operator              | District or Borough       | Site Reference |
|-------------------|-----------------------------------------------------------------------------------|-----------------------|---------------------------|----------------|
| Packington<br>STW | Packington Sewage Works, Measham<br>Road, Packington, Leicestershire, LE65<br>1WQ | Severn Trent<br>Water | North West Leicestershire | N16            |