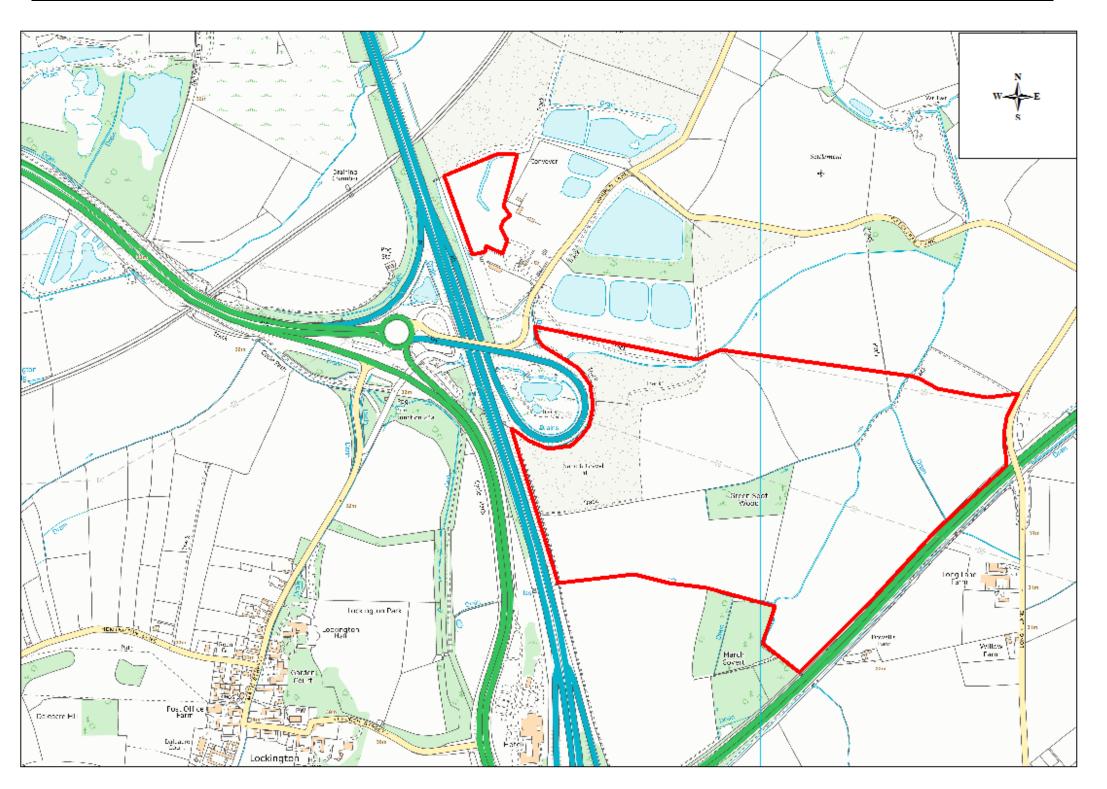

| Site Name            | Address                                                                 | Operator       | District or Borough       | Site Reference |
|----------------------|-------------------------------------------------------------------------|----------------|---------------------------|----------------|
| Lockington<br>Quarry | Lockington Quarry, Warren Lane,<br>Lockington, Leicestershire, DE74 2RG | Lafarge-Tarmac | North West Leicestershire | N11            |