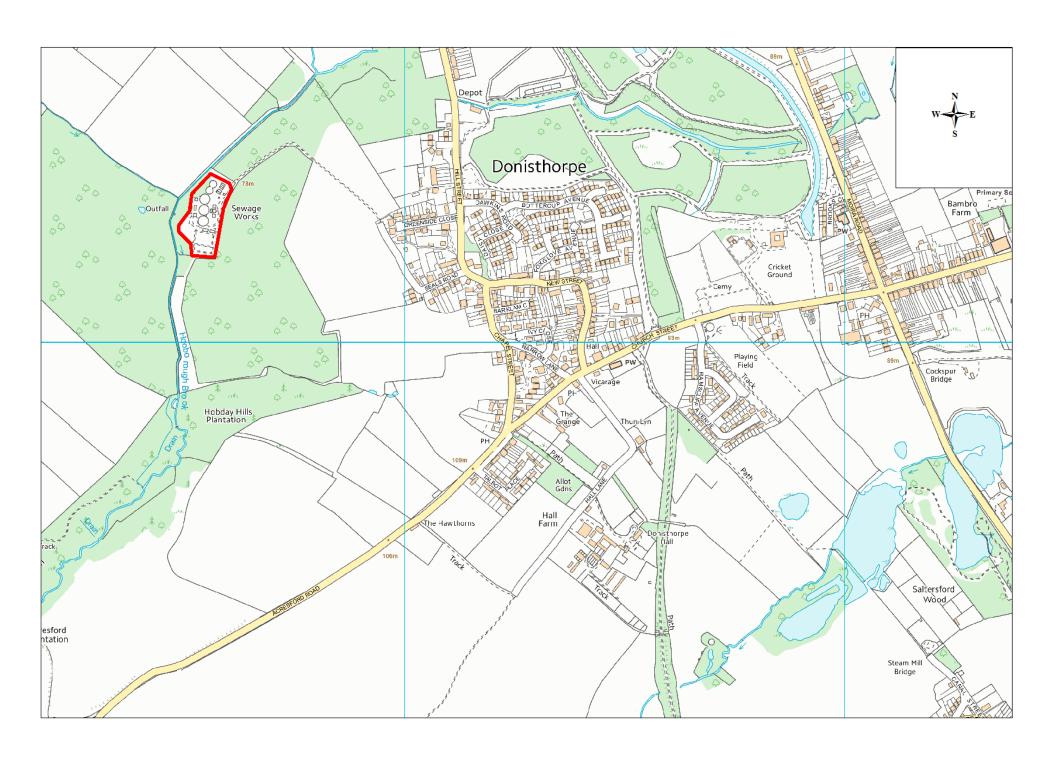

| Site Name            | Address                                                                | Operator              | District or Borough       | Site Reference |
|----------------------|------------------------------------------------------------------------|-----------------------|---------------------------|----------------|
| Donis-<br>thorpe STW | Off Seals Road, Greenside Close,<br>Donisthorpe, Swadlincote, DE12 7PR | Severn Trent<br>Water | North West Leicestershire | N7             |