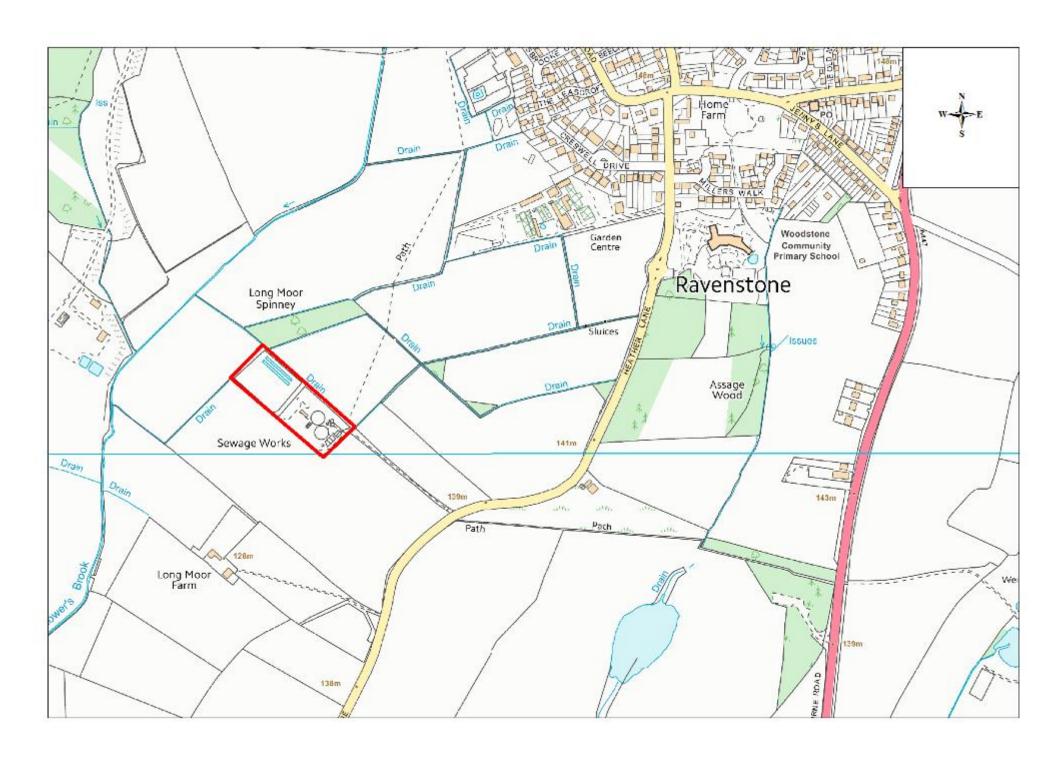

| Site Name         | Address                                               | Operator              | District or Borough       | Site Reference |
|-------------------|-------------------------------------------------------|-----------------------|---------------------------|----------------|
| Ravenstone<br>STW | Ravenstone STW, Heather Lane,<br>Ravenstone, LE67 2AH | Severn Trent<br>Water | North West Leicestershire | N17            |