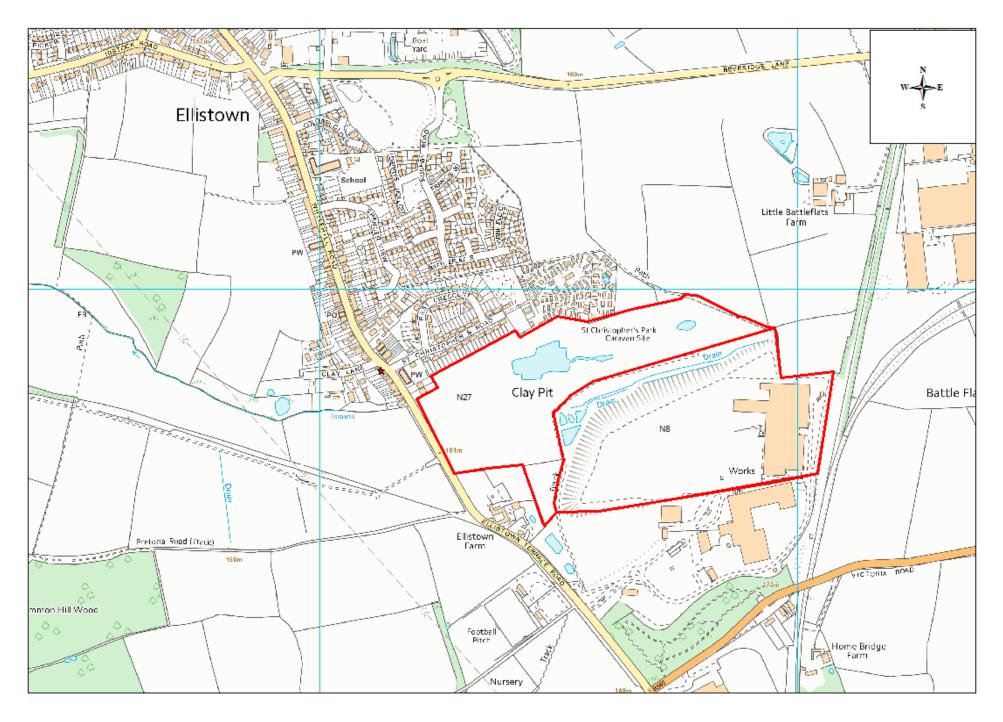

| Site Name               | Address                                                                        | Operator         | District or Borough       | Site Reference |
|-------------------------|--------------------------------------------------------------------------------|------------------|---------------------------|----------------|
| Ellistown<br>Concrete   | McCanns Ltd, Whitehill Road, Ellistown,<br>Coalville, Leicestershire, LE67 1ET | McCanns          | North West Leicestershire | N8             |
| Ellistown<br>Brickworks | Ibstock Brick,<br>Ellistown Brickworks, Whitehill Road,<br>Ellistown           | Mick George Ltd. | North West Leicestershire | N27            |