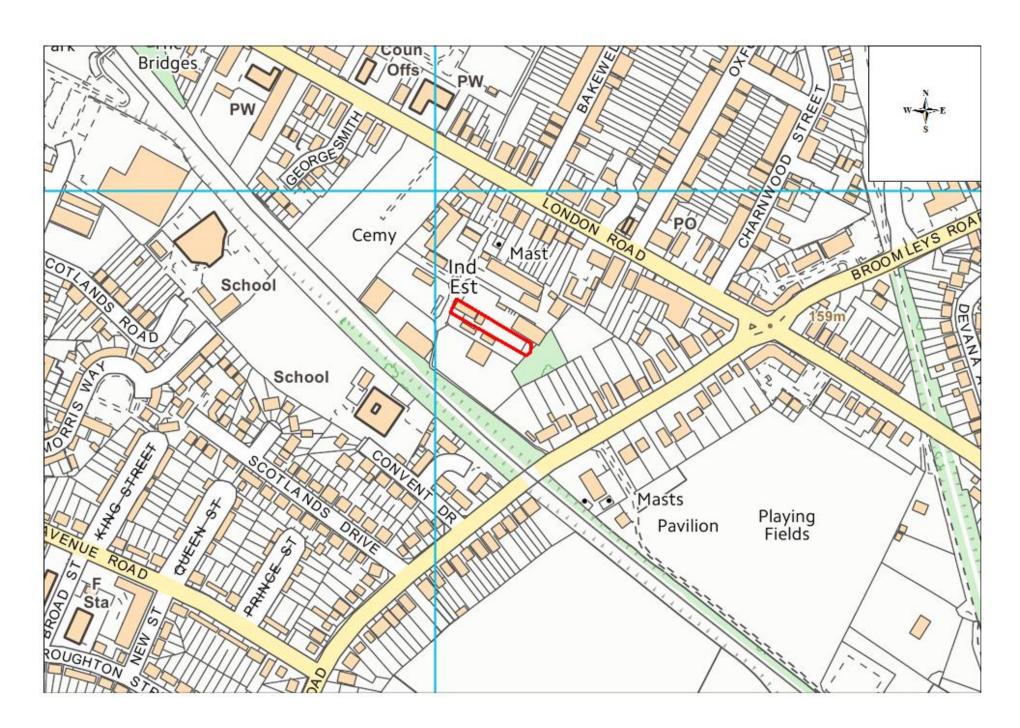

| Site Name  | Address                                  | Operator      | District or Borough       | Site Reference |
|------------|------------------------------------------|---------------|---------------------------|----------------|
| The        | Vellam Metals, H B House The Scotlands   |               |                           |                |
| Scotlands, | Industrial Estate, London Rd, Coalville, | Vellam Metals | North West Leicestershire | N23            |
| Coalville  | Leicestershire LE67 3JJ                  |               |                           |                |