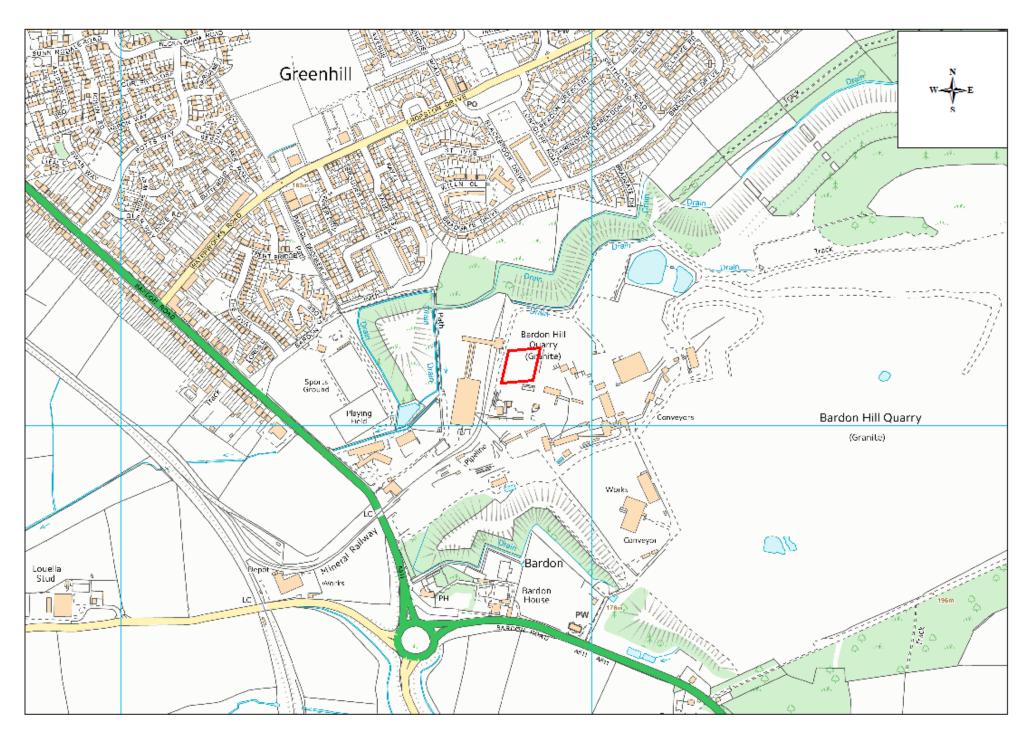

| Site Name        | Address                                            | Operator                | District or Borough       | Site Reference |
|------------------|----------------------------------------------------|-------------------------|---------------------------|----------------|
| Bardon<br>Quarry | Bardon Quarry, Bardon Road, Coalville,<br>LE67 1TL | Aggregate<br>Industries | North West Leicestershire | N28            |