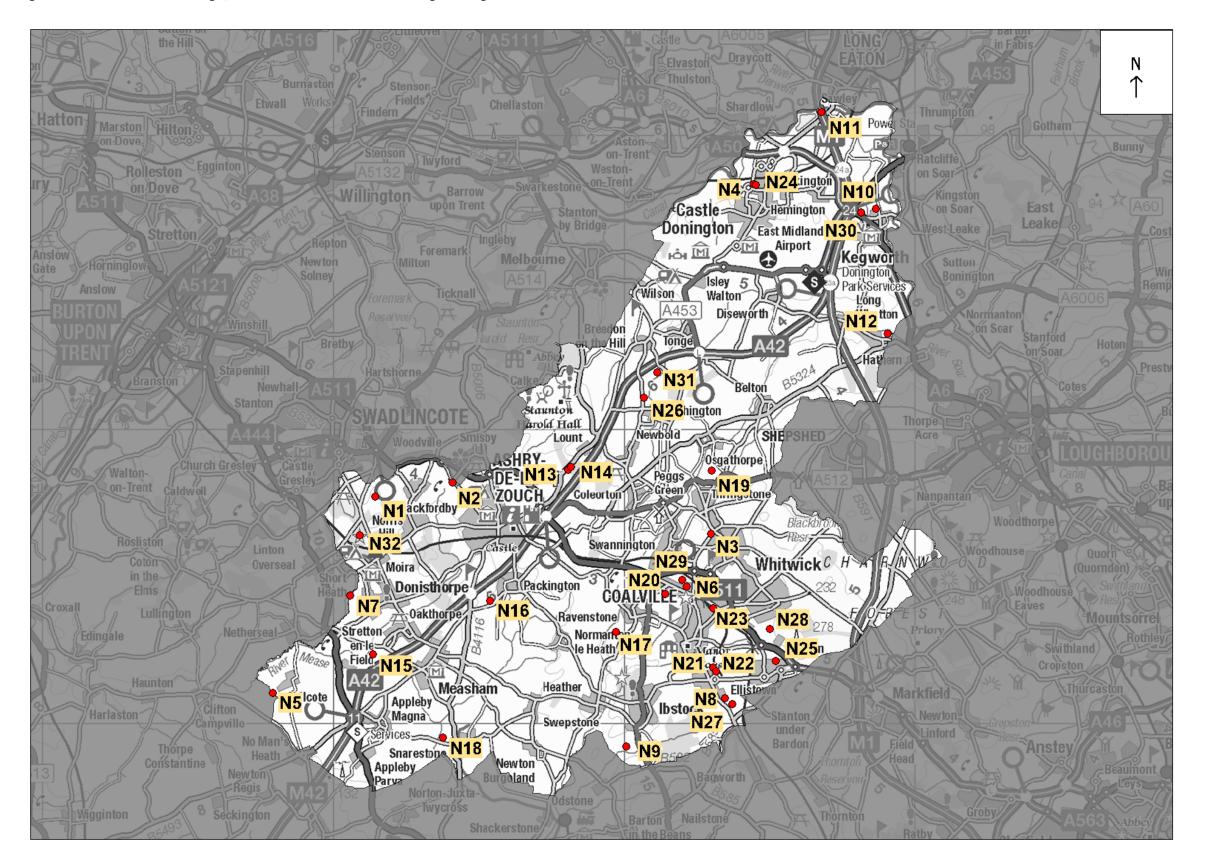

Leicestershire County Council

Figure N2: Location in borough/district of waste sites for safeguarding

Detailed location plans for each waste site for safeguarding in borough/district

| Site Name                  | Address                                                               | Operator                      | District or Borough       | Site Reference |
|----------------------------|-----------------------------------------------------------------------|-------------------------------|---------------------------|----------------|
| Albion                     | New Albion Occs, Moira Road, Littleworth,<br>Leicestershire, DE12 6BN | Veolia                        | North West Leicestershire | N1 (north)     |
| Marquis<br>Court,<br>Moira | Unit 3, Marquis Court, Marquis Drive,<br>Moira, DE12 6EJ              | 1 <sup>st</sup> Class Hygiene | North West Leicestershire | N32            |