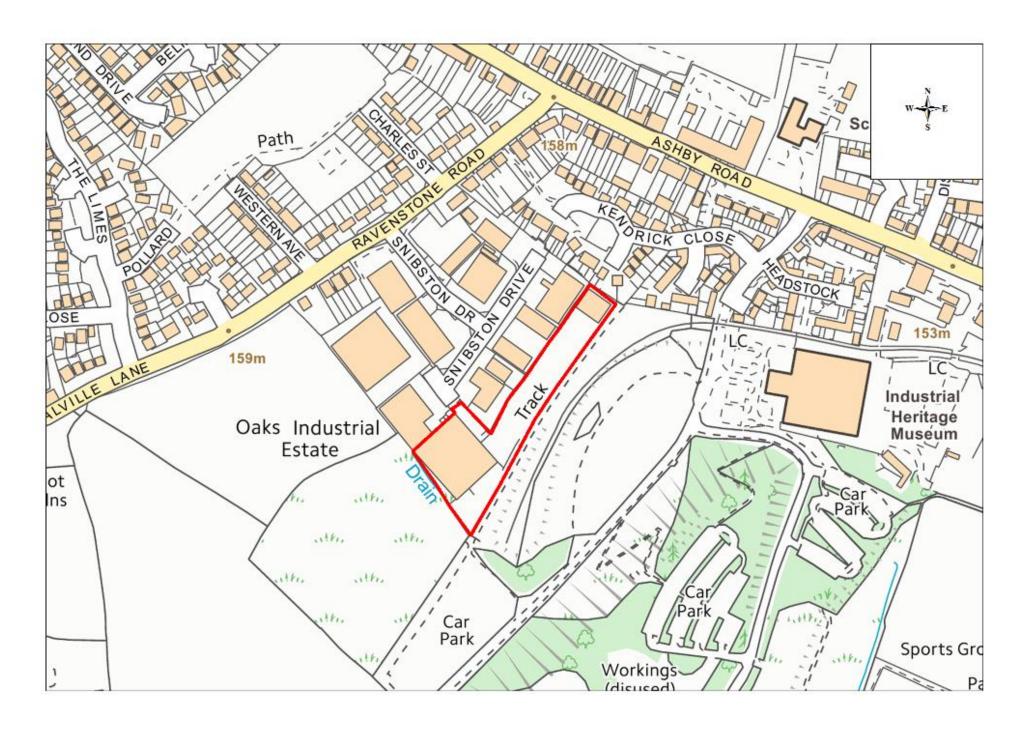

| Site Name                       | Address                                    | Operator | District or Borough       | Site Reference |
|---------------------------------|--------------------------------------------|----------|---------------------------|----------------|
| Snibston<br>Drive,<br>Coalville | Snibstone Drive, Coalville, Leicestershire | Biffa    | North West Leicestershire | N20            |