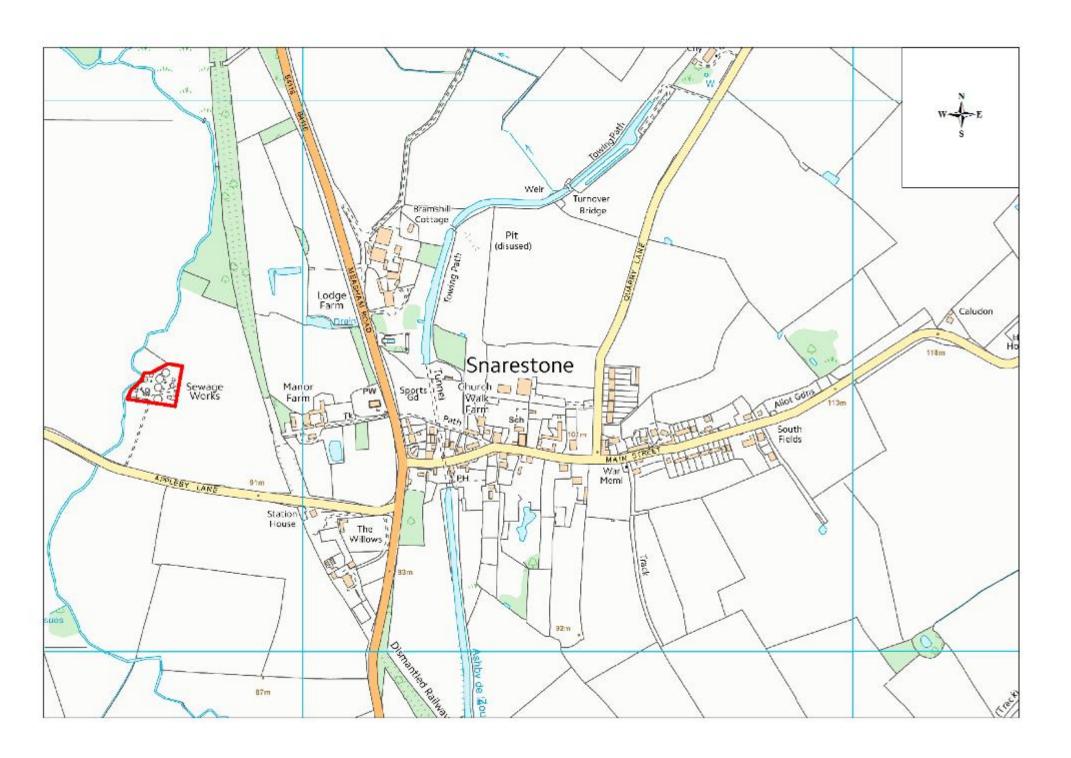

| Site Name         | Address                                         | Operator              | District or Borough       | Site Reference |
|-------------------|-------------------------------------------------|-----------------------|---------------------------|----------------|
| Snarestone<br>STW | Appleby Lane, Snarestone, Swadlincote, DE12 7BZ | Severn Trent<br>Water | North West Leicestershire | N18            |