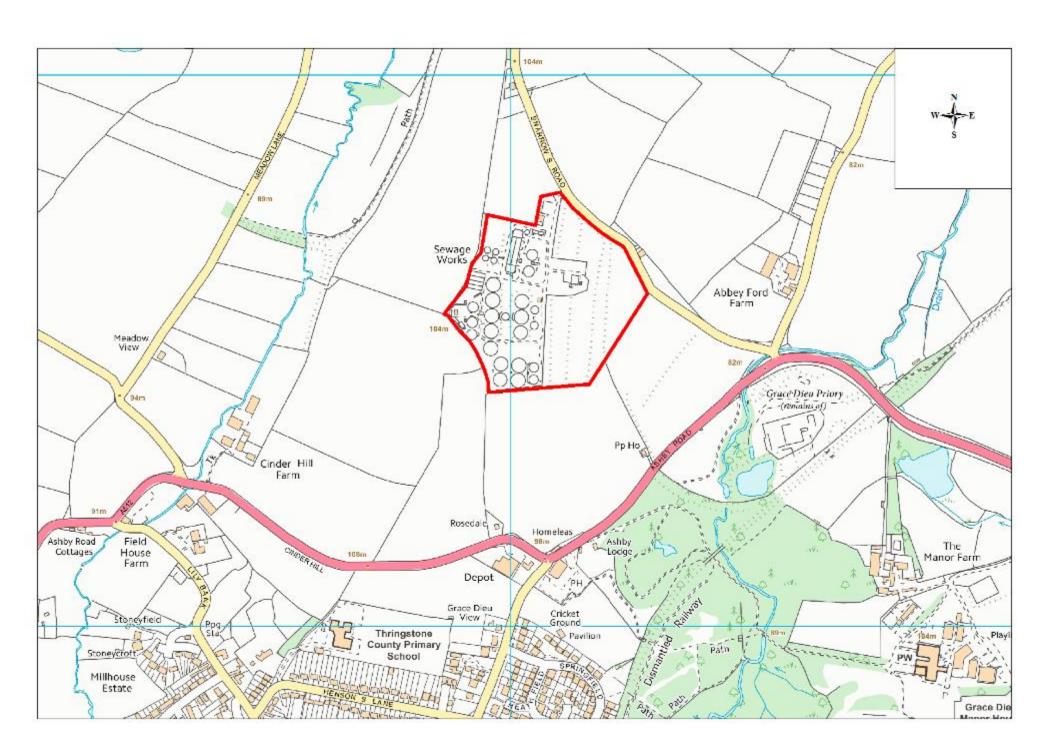

| Site Name            | Address                                                              | Operator              | District or Borough       | Site Reference |
|----------------------|----------------------------------------------------------------------|-----------------------|---------------------------|----------------|
| Worthing-<br>ton STW | Sewage works, Breedon Lane,<br>Worthington, Leicestershire, LE65 1RA | Severn Trent<br>Water | North West Leicestershire | N26 (west)     |
| Cloud Hill<br>Quarry | Cloud Hill Quarry, Stocking Lane, Breedon on the Hill                | Breedon<br>Aggregates | North West Leicestershire | N31            |