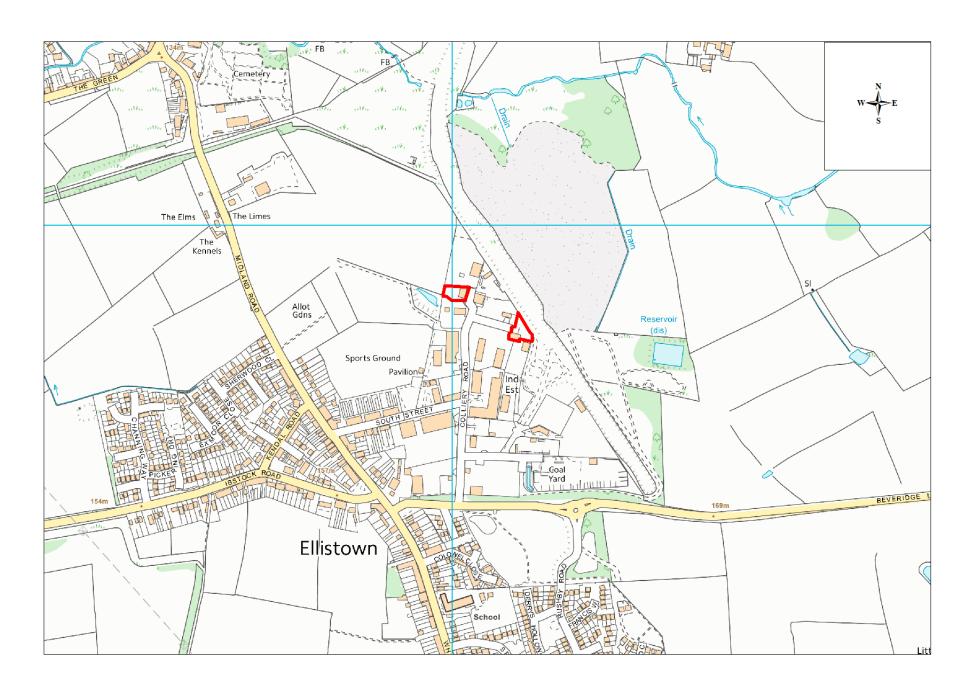

| Site Name               | Address                                                                        | Operator         | District or Borough       | Site Reference |
|-------------------------|--------------------------------------------------------------------------------|------------------|---------------------------|----------------|
| Ellistown<br>Concrete   | McCanns Ltd, Whitehill Road, Ellistown,<br>Coalville, Leicestershire, LE67 1ET | McCanns          | North West Leicestershire | N8             |
| Ellistown<br>Brickworks | Ibstock Brick,<br>Ellistown Brickworks, Whitehill Road,<br>Ellistown           | Mick George Ltd. | North West Leicestershire | N27            |