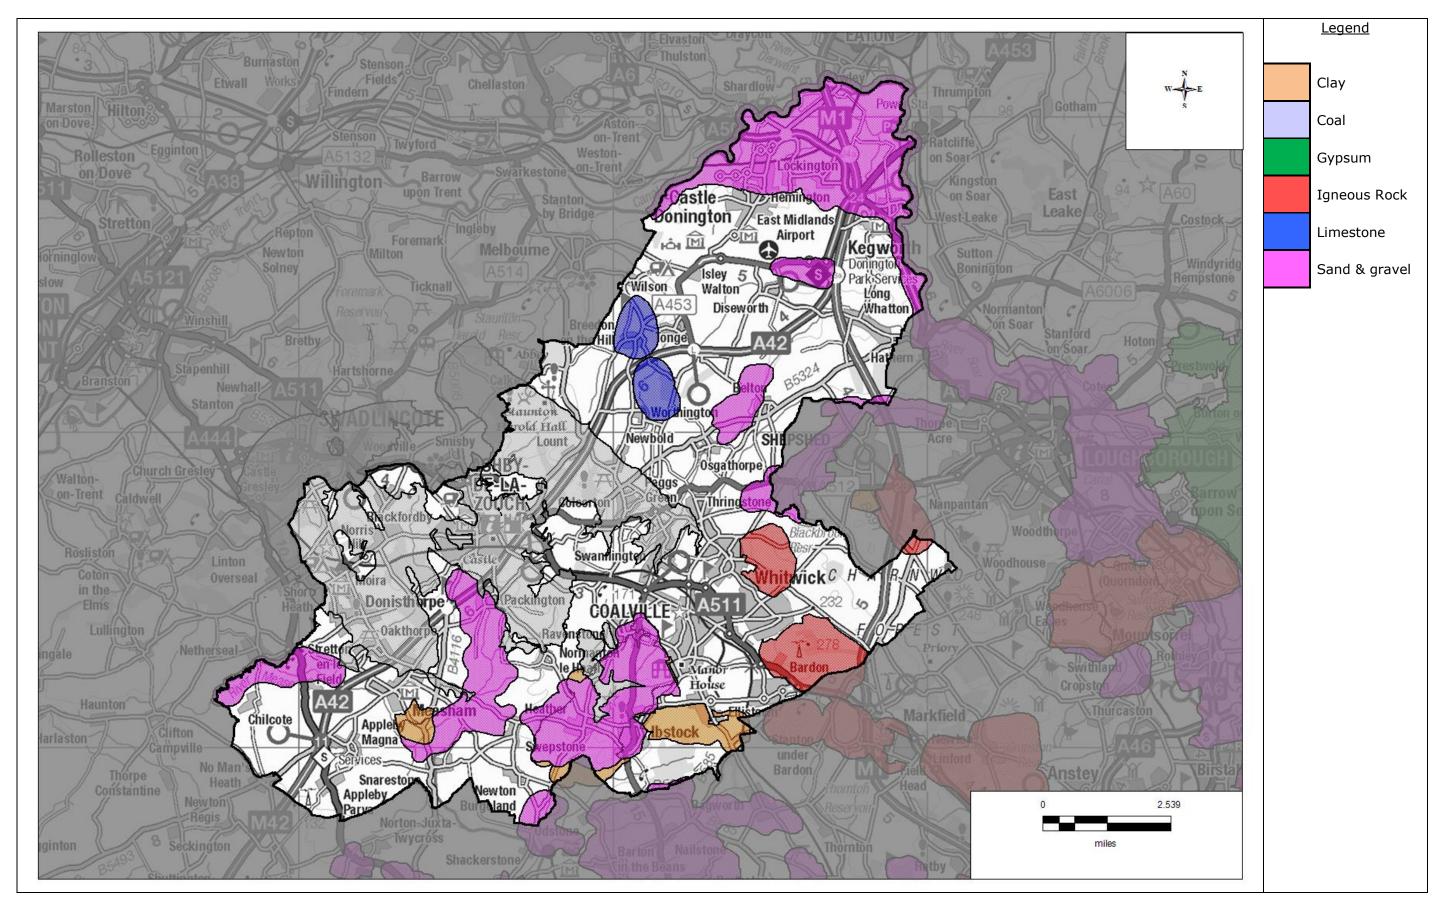

#### Mineral Safeguarding

Leicestershire County Council

Figure N1: Areas of borough/district for mineral safeguarding, categorised by mineral type