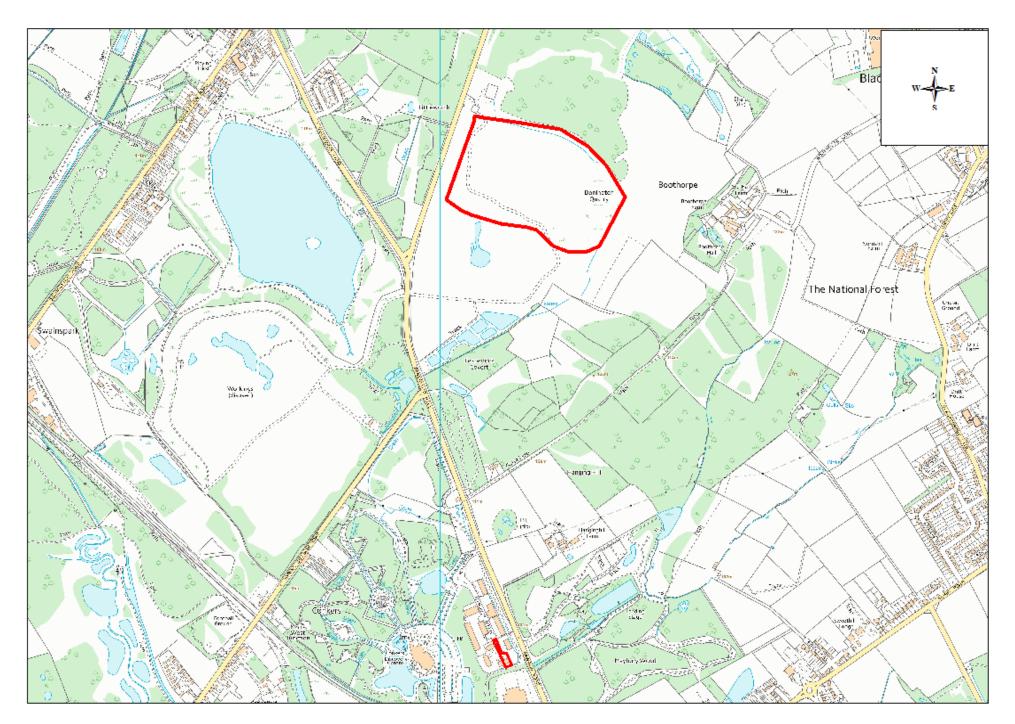

| Site Name            | Address                                                                | Operator              | District or Borough       | Site Reference |
|----------------------|------------------------------------------------------------------------|-----------------------|---------------------------|----------------|
| Donis-<br>thorpe STW | Off Seals Road, Greenside Close,<br>Donisthorpe, Swadlincote, DE12 7PR | Severn Trent<br>Water | North West Leicestershire | N7             |