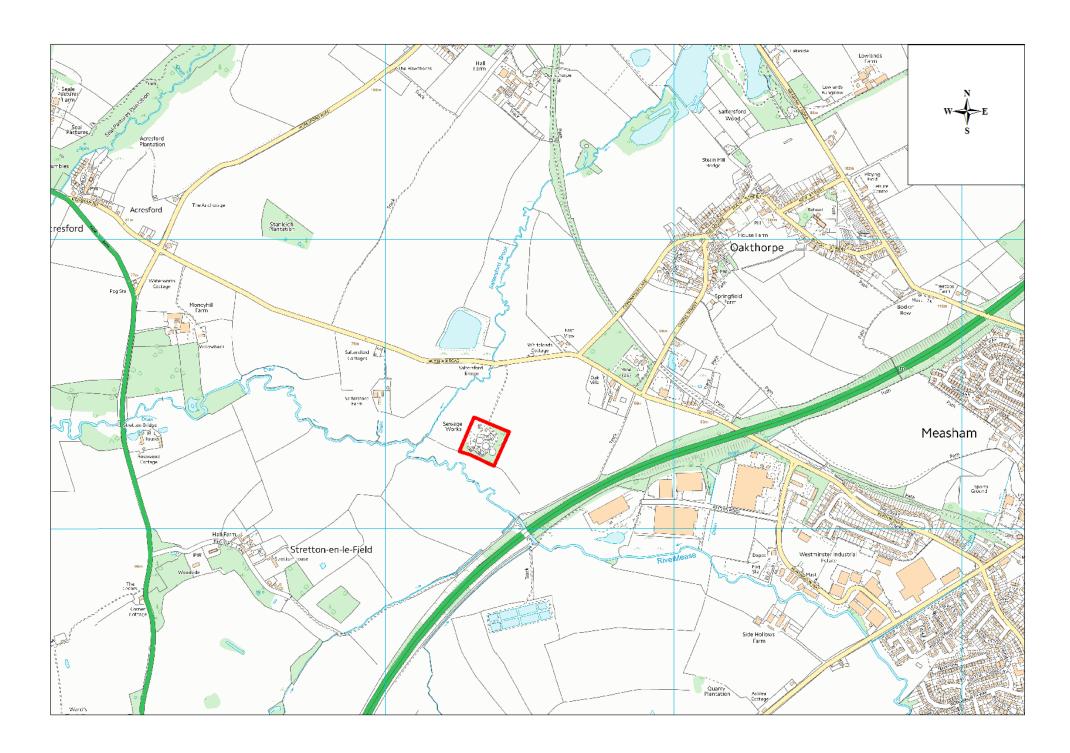

| Site Name      | Address                                                        | Operator              | District or Borough       | Site Reference |
|----------------|----------------------------------------------------------------|-----------------------|---------------------------|----------------|
| Measham<br>STW | Sewage Disposal Works, Burton Road,<br>Measham, Leicestershire | Severn Trent<br>Water | North West Leicestershire | N15            |