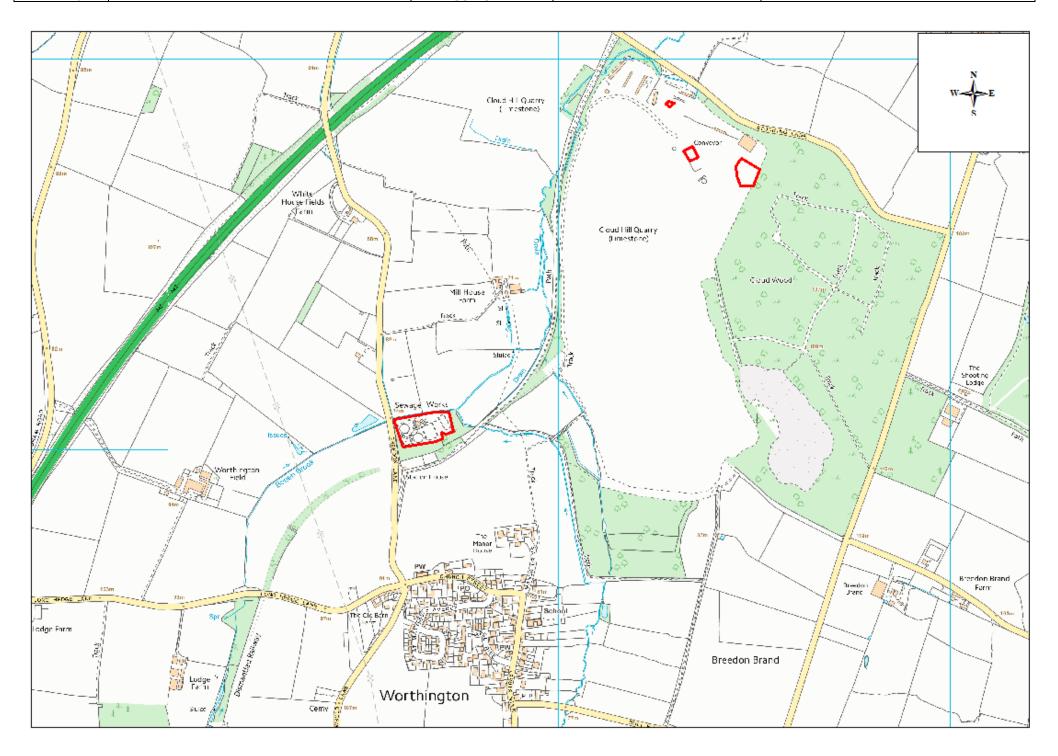

| Site Name            | Address                                                              | Operator              | District or Borough       | Site Reference |
|----------------------|----------------------------------------------------------------------|-----------------------|---------------------------|----------------|
| Worthing-<br>ton STW | Sewage works, Breedon Lane,<br>Worthington, Leicestershire, LE65 1RA | Severn Trent<br>Water | North West Leicestershire | N26 (west)     |
| Cloud Hill<br>Quarry | Cloud Hill Quarry, Stocking Lane, Breedon on the Hill                | Breedon<br>Aggregates | North West Leicestershire | N31            |