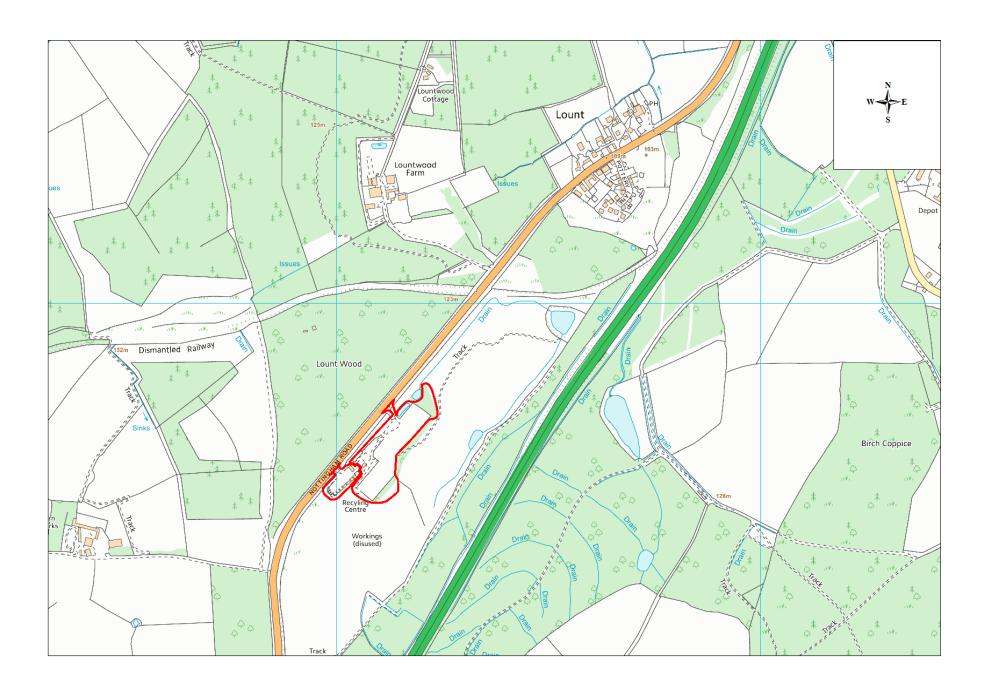

| Site Name     | Address                                                                               | Operator                | District or Borough       | Site Reference |
|---------------|---------------------------------------------------------------------------------------|-------------------------|---------------------------|----------------|
| Lount         | Lount Composting Site, Land at<br>Nottingham Road, Lount, Leicestershire,<br>LE65 1SD | SITA                    | North West Leicestershire | N13 (north)    |
| Lount<br>RHWS | Lount Civic Amenity Site, Nottingham<br>Road, Lount, Leicestershire                   | Leics County<br>Council | North West Leicestershire | N14 (south)    |