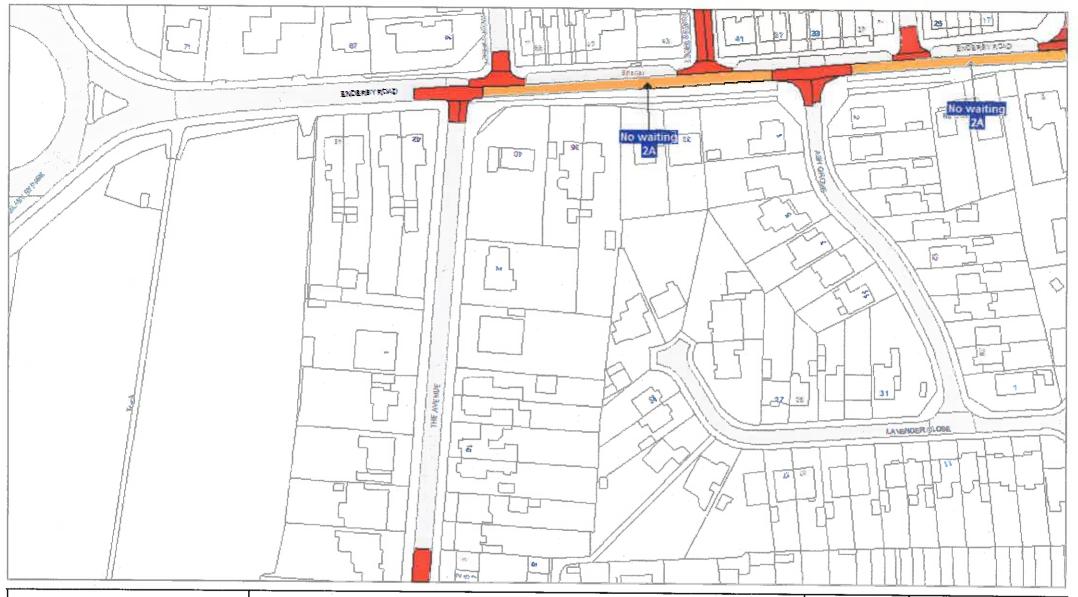

DATE: 10/09/2019

Page 1 of 4

**DATE**: 10/09/2019

Page 2 of 4

| 4Z: Limited waiting 3 hours no return within 1 hour      | <i>77777777</i> 25. | MR616: Limited waiting 1 hour no return within 1 hour     |                                              | 7F: Goods vehicles loading only Mon-Sat 8am-6pm         |
|----------------------------------------------------------|---------------------|-----------------------------------------------------------|----------------------------------------------|---------------------------------------------------------|
| Mon-Fri 10am-3pm                                         |                     | Mon-Sat 3pm-6pm / Goods vehicles loading only 30 minutes  |                                              |                                                         |
|                                                          |                     | no return for 30 mins Mon-Sat 9am-3pm                     |                                              | 7G: Loading Only 30 mins no return for 1 hour Mon-Sat   |
| 4C: Limited waiting 30 mins no return within 1 hour      |                     |                                                           |                                              | 8am-6pm                                                 |
| 8am-6pm                                                  |                     | MR623: Loading Only 30 minutes no return for 30 minutes   |                                              |                                                         |
|                                                          |                     | Mon-Sat 9am-3pm / Limited waiting 1 hour no return within |                                              | 7H: Loading Only 30 minutes no return for 30 minutes    |
| 4A: Limited waiting 30 mins no return within 1 hour      |                     | 1 hour Mon-Sat 3pm-6pm                                    |                                              |                                                         |
| Mon-Fri 8am-6pm                                          |                     |                                                           |                                              | 7Y: Loading Only 30 minutes no return for 30 minutes    |
|                                                          | ZZZZZZZ             | MR506: Limited waiting 1 hour no return within 1 hour     |                                              | 6am-6pm                                                 |
| 6F: Limited waiting 30 mins no return within 1 hour      |                     | Fri-Weds 8am-6pm / No waiting Thurs                       |                                              |                                                         |
| Mon-Fri 9am-4pm except resident's parking permit holders |                     |                                                           |                                              | 7J: Loading Only 30 minutes no return for 30 minutes    |
|                                                          | <i>77777777</i>     | MR658: No waiting 3pm-midnight and midnight-10am /        |                                              | 8am-6pm                                                 |
| 4B: Limited waiting 30 mins no return within 1 hour      |                     | Limited waiting 3 hours no return within 1 hour Mon-Fri   |                                              |                                                         |
| Mon-Sat 8am-6pm                                          |                     | 10am-3pm                                                  |                                              | 7Z: Loading Only 30 minutes no return for 30 minutes    |
|                                                          |                     |                                                           |                                              | Mon-Sat 9am-3pm                                         |
| 4WA: Limited waiting 30 mins no return within 1 hour     | 777777777           | MR563: Limited waiting 2 hours no return within 1 hour    |                                              |                                                         |
| Mon-Sat 8am-6pm Partial Footway Parking                  |                     | Mon-Sat 9am-4.30pm / No waiting / No Loading Mon-Sat      |                                              | 7K: Loading Only 4pm-midnight and midnight-10am         |
|                                                          |                     | 7.30am-9am and 4.30pm-6pm                                 |                                              |                                                         |
| 4T: Limited waiting 30 mins no return within 30 mins     |                     |                                                           |                                              | 7L: Loading Only 5am-8am                                |
| Mon-Sat 8am-6pm                                          | 777777777           | MR664: Limited waiting 1 hour no return within 1 hour     |                                              |                                                         |
|                                                          |                     | Mon-Sat 8am-6pm / Residents Permit Holders Only           |                                              | 7M: Loading Only 6am-6pm                                |
| 4W: Limited waiting 30 mins no return within 30 mins     |                     |                                                           |                                              |                                                         |
| Mon-Sat 8am-6pm Partial Footway Parking                  | <i>7777777</i> 25.  | MR610: Limited waiting 1 hour no return within 1 hour     |                                              | 7N: Loading Only at any time                            |
|                                                          |                     | Mon-Sat 8am-6pm / No stopping except taxis 6pm-midnight   |                                              |                                                         |
| 4P: Limited waiting 4 hours no return for 12 hours       |                     | and midnight-8am                                          |                                              | 7P: Loading Only Mon-Fri 10am-4pm                       |
|                                                          |                     |                                                           |                                              |                                                         |
| 4F: Limited waiting 40 mins no return within 1 hour      |                     | 7W: Goods vehicles loading only 30 minutes no return      |                                              | 7Q: Loading Only Mon-Sat 8am-6pm                        |
| Mon-Sat 8am-6pm                                          |                     | for 30 mins Mon-Sat 9am-3pm                               |                                              |                                                         |
|                                                          |                     |                                                           | 777777777                                    | MR607: Loading Only Mon-Fri 10am-4pm / No waiting / No  |
| 4D: Limited waiting 40 mins no return within 20 mins     |                     | 7D: Goods vehicles loading only 6am-6pm                   |                                              | Loading Mon-Fri midnight-10am and 4pm-midnight and Sa   |
|                                                          |                     |                                                           |                                              | Sun                                                     |
| 4E: Limited waiting 40 mins no return within 20 mins     |                     | 7E: Goods vehicles loading only Mon-Sat 6am-6pm           |                                              |                                                         |
| Mon-Sat 8am-6pm                                          |                     |                                                           | <i>V////////////////////////////////////</i> | MR625: Loading Only 30 minutes no return for 30 minutes |
|                                                          |                     |                                                           | <del></del>                                  | 6am-6pm / No stopping except taxis 6pm-midnight and     |
|                                                          |                     |                                                           |                                              | midnight-6am                                            |

**DATE:** 10/09/2019

Page 3 of 4

| MR608: No stopping except taxis 6pm-midnight and       | 2U: No waiting Mon-Fri 8am-9am and 2pm-4pm between 01  | 1A: No waiting at any time                           |
|--------------------------------------------------------|--------------------------------------------------------|------------------------------------------------------|
| midnight-6am / Goods vehicles loading only 6am-6pm     | Sept and 15 Dec and 01 Jan and 15 July except for bank |                                                      |
|                                                        | holidays                                               | 1B: No waiting at any time on verges                 |
| MR576: No stopping except taxis 6pm-midnight and       |                                                        |                                                      |
| midnight-6am / Loading Only 6am-6pm                    | 2H: No waiting Mon-Fri 9am-5pm                         | 3D: No waiting at any time / No loading 7pm-midnight |
|                                                        |                                                        | and midnight-7am                                     |
| MR602: No stopping except taxis 6pm-midnight and       | 2F: No waiting Mon-Sat 6am-6pm                         |                                                      |
| midnight-8am / Goods vehicles loading only Mon-Sat     |                                                        | 3C: No waiting at any time / No loading Mon-Fri      |
| 8am-6pm                                                | 2K: No waiting Mon-Sat 7.30am-9am and 4.30pm-6pm       | 7.30am-9am and 4.30pm-6pm                            |
|                                                        |                                                        |                                                      |
| MR579: No stopping except taxis 8am-midnight and       | 2A: No waiting Mon-Sat 8am-6pm                         | 3E: No waiting at any time / No loading Mon-Sat      |
| midnight-5am / Loading Only 5am-8am                    |                                                        | 10am-4pm                                             |
|                                                        | 2M: No waiting Thurs                                   |                                                      |
| + + + + + + 1C: No stopping at any time                |                                                        | 3K: No waiting at any time / No loading Mon-Sat      |
|                                                        | 2L: No waiting Thurs & Sat                             | 7.30am-9am                                           |
| 2V: No waiting 3pm-midnight and midnight-10am          |                                                        |                                                      |
|                                                        | 2E: No waiting Tues 8am-6pm                            | 3B: No waiting at any time / No loading Mon-Sat      |
| 2C: No waiting 8am-6pm                                 |                                                        | 7.30am-9am and 4.30pm-6pm                            |
|                                                        | 3H: No waiting / No Loading Mon-Fri midnight-10am and  |                                                      |
| 2N: No waiting by any heavy goods vehicles over 7.5t   | 4pm-midnight and Sat & Sun                             | 3F: No waiting at any time / No loading Tues & Fri   |
| 7pm-midnight and midnight-7am                          |                                                        |                                                      |
|                                                        | 3J: No waiting / No Loading Mon-Sat 7.30am-9am         | 3A: No waiting at anytime / No loading at any time   |
| 2R: No waiting by buses Mon-Fri 9am-5pm                |                                                        |                                                      |
| Ziu no matang by basse men in cam opin                 | 3G: No waiting / No Loading Mon-Sat 7.30am-9am and     | MR660: No waiting at any time / School keep clear    |
| 2P: No waiting Mon-Fri 10am-4pm                        | 4.30pm-6pm                                             | Mon-Fri 8am-5pm                                      |
| 2F. No Walding Mon-111 Tourn-4pm                       | 4.30pm-0pm                                             | mon-rr dam-spin                                      |
| 2G: No waiting Mon-Fri 7.30am-9am and 3pm-6pm          | MR587: Residents Permit Holders Only midnight-8am and  | [7777777777777777777777777777777777777               |
| 25. No Walding Mon-1 II 7.50 ann - Saint and Spin-Spin | 6pm-midnight and Sun / No waiting Mon-Sat 8am-6pm      | at any time                                          |
| 2J: No waiting Mon-Fri 7.30am-9am and 4.30pm-6pm       | opin-mangit and Sun / No Walding Mon-Sat Gain-opin     | at any unie                                          |
| 20. No Walding mon-1 it 7.30am-2am and 4.30pm-0pm      | MR659: No waiting Mon-Fri 8am-6pm / School keep clear  | 9A: Parking Place                                    |
| 2B: No waiting Mon-Fri 8am-5pm                         | Mon-Fri 8am-4pm                                        | on running ruce                                      |
| 25. No waiting mon-rif dam-spin                        | топ-т п оат- <del></del> рш                            | OD: Darking Diago Ecotusy Parking                    |
| 3Dr. No woiting Mon Fri Sam Sam                        | P777/7777                                              | 9D: Parking Place Footway Parking                    |
| 2D: No waiting Mon-Fri 8am-6pm                         | MR661: School keep clear Mon-Fri 8am-5pm / No waiting  |                                                      |
|                                                        | Mon-Sat 8am-6pm                                        |                                                      |

**DATE:** 10/09/2019

Page 4 of 4

|                     | 9C: Parking Place Partial Footway Parking                | PED7: Pedestrian Zone (Except for loading by permit holders (midnight - 10am & 4pm - midnight)) | 2T: Restricted Parking Zone Mon-Fri 8am-9am and 2pm-4pm 01 Sep - 15 Dec and Mon-Fri 8am-9am and 2pm-4pm 01 Ja |
|---------------------|----------------------------------------------------------|-------------------------------------------------------------------------------------------------|---------------------------------------------------------------------------------------------------------------|
|                     | 9B: Parking Place Solo Motorcycles                       |                                                                                                 | 15 Jul Except bank holidays                                                                                   |
|                     |                                                          | PED10: Pedestrian Zone (Except for loading)                                                     |                                                                                                               |
|                     | PED2: Pedestrian & Cycle Zone                            |                                                                                                 | 8A: School keep clear                                                                                         |
|                     | •                                                        | PED4: Pedestrian Zone Sun - Wed & Fri 10am-4pm and                                              |                                                                                                               |
|                     | PED1: Pedestrian & Cycle Zone (Except for access to off  | Thurs & Sat 2am-8pm                                                                             | 8C: School keep clear Mon-Fri 8am-4pm                                                                         |
| KXXXXXXXXXXX        | street premises)                                         | maro a saczani-opin                                                                             | Co. Solloof Roop Clour Mon-17 Cam-17                                                                          |
|                     | Street premises)                                         | Cl. Decidents Dermit Helders Only                                                               | OD: Sahaal kaan alaar Man Eri Oom Enm                                                                         |
|                     | DEDO. Dedoction & Orde Zero (Everette leating            | 6L: Residents Permit Holders Only                                                               | 8B: School keep clear Mon-Fri 8am-5pm                                                                         |
|                     | PED6: Pedestrian & Cycle Zone (Except for loading        |                                                                                                 |                                                                                                               |
|                     | (midnight - 10am & 4pm - midnight))                      | 6M: Residents Permit Holders Only midnight-8am and                                              | 7R: No stopping except taxis                                                                                  |
|                     |                                                          | 6pm-midnight and Sun                                                                            |                                                                                                               |
|                     | PED3: Pedestrian & Cycle Zone (Except for loading)       |                                                                                                 | 7S: No stopping except taxis 6pm-midnight and                                                                 |
|                     |                                                          | 6N: Residents Permit Holders Only Partial Footway                                               | midnight-6am                                                                                                  |
|                     | PED12: Pedestrian & Cycle Zone Except for loading        | Parking                                                                                         |                                                                                                               |
|                     | (Sun-Wed midnight-10am,4pm-midnight & Thurs-Sat          |                                                                                                 | 7T: No stopping except taxis 6pm-midnight and                                                                 |
|                     | midnight-4am,8pm-midnight                                | 6Q: Residents Parking Zone                                                                      | midnight-8am                                                                                                  |
|                     |                                                          |                                                                                                 |                                                                                                               |
|                     | PED5: Pedestrian & Cycle Zone Sun - Wed & Fri            | 6G: Residents Parking Zone (In marked bays)                                                     | 7U: No stopping except taxis 8am-midnight and                                                                 |
|                     | midnight-10am and 4pm-midnight and Thurs & Sat           |                                                                                                 | midnight-5am                                                                                                  |
|                     | midnight-2am and 8pm-midnight (Except for loading)       | 6H: Residents Parking Zone Mon-Fri                                                              |                                                                                                               |
|                     |                                                          | <u>nonnananana</u>                                                                              | 7A1: No stopping except taxis 8pm-midnight and                                                                |
| <i>577777777</i> 5、 | MR593: Pedestrian & Cycle Zone Sun - Wed & Fri           | 6J: Residents Parking Zone Mon-Sat 8am-6pm                                                      | midnight-6am                                                                                                  |
| V/////////          | midnight-10am and 4pm-midnight and Thurs & Sat           | ov. Residents Farking Zone mon-sut ourn-opin                                                    | Indingit-valii                                                                                                |
|                     |                                                          | FV: Decidente Derking Zone Man Set Sam Som 04 Oct. 24                                           | 71/r. No stenning except toxic 0pm midnight and                                                               |
|                     | midnight-2am and 8pm-midnight (Except for loading) /     | 6K: Residents Parking Zone Mon-Sat 8am-6pm 01 Oct - 31                                          | 7V: No stopping except taxis 9pm-midnight and                                                                 |
|                     | Pedestrian Zone Sun - Wed & Fri 10am-4pm and Thurs & Sat | May                                                                                             | midnight-2am                                                                                                  |
|                     | 2am-8pm                                                  |                                                                                                 |                                                                                                               |
|                     |                                                          | 6P: Workplace Parking Zone Mon-Fri                                                              | 7X: No stopping except taxis midnight-5am                                                                     |
|                     | PED9: Pedestrian Zone (Except for loading & access       |                                                                                                 |                                                                                                               |
|                     | (midnight - 10am & 4pm - midnight))                      | 2Q: Restricted Parking Zone (No waiting at anytime)                                             |                                                                                                               |
|                     |                                                          |                                                                                                 |                                                                                                               |
|                     | PED8: Pedestrian Zone (Except for loading (midnight -    | 2S: Restricted Parking Zone Mon-Fri 8am-9am and 2pm-4pm                                         |                                                                                                               |
|                     | 10am & 4pm - midnight))                                  |                                                                                                 |                                                                                                               |
|                     |                                                          |                                                                                                 |                                                                                                               |
|                     |                                                          |                                                                                                 | I                                                                                                             |