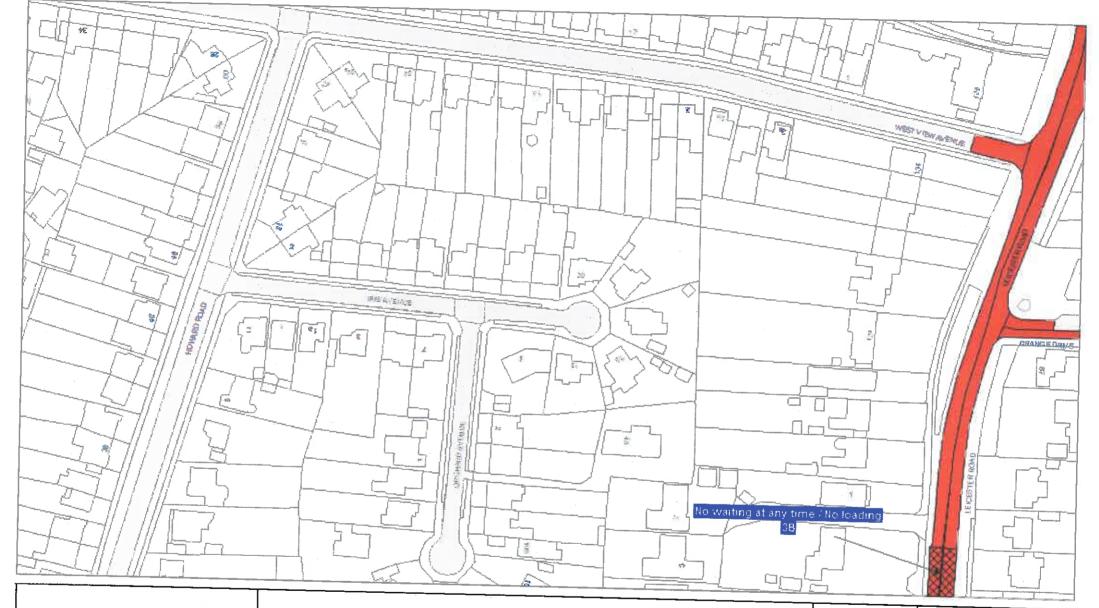

DATE: 10/09/2019

Page 1 of 4

**DATE**: 10/09/2019

Page 2 of 4

| 4Z: Limited waiting 3 hours no return within 1 hour      | <i>77777777</i> 25. | MR616: Limited waiting 1 hour no return within 1 hour     |                                              | 7F: Goods vehicles loading only Mon-Sat 8am-6pm         |
|----------------------------------------------------------|---------------------|-----------------------------------------------------------|----------------------------------------------|---------------------------------------------------------|
| Mon-Fri 10am-3pm                                         |                     | Mon-Sat 3pm-6pm / Goods vehicles loading only 30 minutes  |                                              |                                                         |
|                                                          |                     | no return for 30 mins Mon-Sat 9am-3pm                     |                                              | 7G: Loading Only 30 mins no return for 1 hour Mon-Sat   |
| 4C: Limited waiting 30 mins no return within 1 hour      |                     |                                                           |                                              | 8am-6pm                                                 |
| 8am-6pm                                                  |                     | MR623: Loading Only 30 minutes no return for 30 minutes   |                                              |                                                         |
|                                                          |                     | Mon-Sat 9am-3pm / Limited waiting 1 hour no return within |                                              | 7H: Loading Only 30 minutes no return for 30 minutes    |
| 4A: Limited waiting 30 mins no return within 1 hour      |                     | 1 hour Mon-Sat 3pm-6pm                                    |                                              |                                                         |
| Mon-Fri 8am-6pm                                          |                     |                                                           |                                              | 7Y: Loading Only 30 minutes no return for 30 minutes    |
|                                                          | ZZZZZZZ             | MR506: Limited waiting 1 hour no return within 1 hour     |                                              | 6am-6pm                                                 |
| 6F: Limited waiting 30 mins no return within 1 hour      |                     | Fri-Weds 8am-6pm / No waiting Thurs                       |                                              |                                                         |
| Mon-Fri 9am-4pm except resident's parking permit holders |                     |                                                           |                                              | 7J: Loading Only 30 minutes no return for 30 minutes    |
|                                                          | <i>77777777</i>     | MR658: No waiting 3pm-midnight and midnight-10am /        |                                              | 8am-6pm                                                 |
| 4B: Limited waiting 30 mins no return within 1 hour      |                     | Limited waiting 3 hours no return within 1 hour Mon-Fri   |                                              |                                                         |
| Mon-Sat 8am-6pm                                          |                     | 10am-3pm                                                  |                                              | 7Z: Loading Only 30 minutes no return for 30 minutes    |
|                                                          |                     |                                                           |                                              | Mon-Sat 9am-3pm                                         |
| 4WA: Limited waiting 30 mins no return within 1 hour     | 777777777           | MR563: Limited waiting 2 hours no return within 1 hour    |                                              |                                                         |
| Mon-Sat 8am-6pm Partial Footway Parking                  |                     | Mon-Sat 9am-4.30pm / No waiting / No Loading Mon-Sat      |                                              | 7K: Loading Only 4pm-midnight and midnight-10am         |
|                                                          |                     | 7.30am-9am and 4.30pm-6pm                                 |                                              |                                                         |
| 4T: Limited waiting 30 mins no return within 30 mins     |                     |                                                           |                                              | 7L: Loading Only 5am-8am                                |
| Mon-Sat 8am-6pm                                          | 777777777           | MR664: Limited waiting 1 hour no return within 1 hour     |                                              |                                                         |
|                                                          |                     | Mon-Sat 8am-6pm / Residents Permit Holders Only           |                                              | 7M: Loading Only 6am-6pm                                |
| 4W: Limited waiting 30 mins no return within 30 mins     |                     |                                                           |                                              |                                                         |
| Mon-Sat 8am-6pm Partial Footway Parking                  | <i>7777777</i> 25.  | MR610: Limited waiting 1 hour no return within 1 hour     |                                              | 7N: Loading Only at any time                            |
|                                                          |                     | Mon-Sat 8am-6pm / No stopping except taxis 6pm-midnight   |                                              |                                                         |
| 4P: Limited waiting 4 hours no return for 12 hours       |                     | and midnight-8am                                          |                                              | 7P: Loading Only Mon-Fri 10am-4pm                       |
|                                                          |                     |                                                           |                                              |                                                         |
| 4F: Limited waiting 40 mins no return within 1 hour      |                     | 7W: Goods vehicles loading only 30 minutes no return      |                                              | 7Q: Loading Only Mon-Sat 8am-6pm                        |
| Mon-Sat 8am-6pm                                          |                     | for 30 mins Mon-Sat 9am-3pm                               |                                              |                                                         |
|                                                          |                     |                                                           | 777777777                                    | MR607: Loading Only Mon-Fri 10am-4pm / No waiting / No  |
| 4D: Limited waiting 40 mins no return within 20 mins     |                     | 7D: Goods vehicles loading only 6am-6pm                   |                                              | Loading Mon-Fri midnight-10am and 4pm-midnight and Sa   |
|                                                          |                     |                                                           |                                              | Sun                                                     |
| 4E: Limited waiting 40 mins no return within 20 mins     |                     | 7E: Goods vehicles loading only Mon-Sat 6am-6pm           |                                              |                                                         |
| Mon-Sat 8am-6pm                                          |                     |                                                           | <i>V////////////////////////////////////</i> | MR625: Loading Only 30 minutes no return for 30 minutes |
|                                                          |                     |                                                           | <del></del>                                  | 6am-6pm / No stopping except taxis 6pm-midnight and     |
|                                                          |                     |                                                           |                                              | midnight-6am                                            |

**DATE:** 10/09/2019

Page 3 of 4

| MR608: No stopping except taxis 6pm-midnight and       | 2U: No waiting Mon-Fri 8am-9am and 2pm-4pm between 01  | 1A: No waiting at any time                           |
|--------------------------------------------------------|--------------------------------------------------------|------------------------------------------------------|
| midnight-6am / Goods vehicles loading only 6am-6pm     | Sept and 15 Dec and 01 Jan and 15 July except for bank |                                                      |
|                                                        | holidays                                               | 1B: No waiting at any time on verges                 |
| MR576: No stopping except taxis 6pm-midnight and       |                                                        |                                                      |
| midnight-6am / Loading Only 6am-6pm                    | 2H: No waiting Mon-Fri 9am-5pm                         | 3D: No waiting at any time / No loading 7pm-midnight |
|                                                        |                                                        | and midnight-7am                                     |
| MR602: No stopping except taxis 6pm-midnight and       | 2F: No waiting Mon-Sat 6am-6pm                         |                                                      |
| midnight-8am / Goods vehicles loading only Mon-Sat     |                                                        | 3C: No waiting at any time / No loading Mon-Fri      |
| 8am-6pm                                                | 2K: No waiting Mon-Sat 7.30am-9am and 4.30pm-6pm       | 7.30am-9am and 4.30pm-6pm                            |
|                                                        |                                                        |                                                      |
| MR579: No stopping except taxis 8am-midnight and       | 2A: No waiting Mon-Sat 8am-6pm                         | 3E: No waiting at any time / No loading Mon-Sat      |
| midnight-5am / Loading Only 5am-8am                    |                                                        | 10am-4pm                                             |
|                                                        | 2M: No waiting Thurs                                   |                                                      |
| + + + + + + 1C: No stopping at any time                |                                                        | 3K: No waiting at any time / No loading Mon-Sat      |
|                                                        | 2L: No waiting Thurs & Sat                             | 7.30am-9am                                           |
| 2V: No waiting 3pm-midnight and midnight-10am          |                                                        |                                                      |
|                                                        | 2E: No waiting Tues 8am-6pm                            | 3B: No waiting at any time / No loading Mon-Sat      |
| 2C: No waiting 8am-6pm                                 |                                                        | 7.30am-9am and 4.30pm-6pm                            |
|                                                        | 3H: No waiting / No Loading Mon-Fri midnight-10am and  |                                                      |
| 2N: No waiting by any heavy goods vehicles over 7.5t   | 4pm-midnight and Sat & Sun                             | 3F: No waiting at any time / No loading Tues & Fri   |
| 7pm-midnight and midnight-7am                          |                                                        |                                                      |
|                                                        | 3J: No waiting / No Loading Mon-Sat 7.30am-9am         | 3A: No waiting at anytime / No loading at any time   |
| 2R: No waiting by buses Mon-Fri 9am-5pm                |                                                        |                                                      |
| Ziu no matang by basse men in cam opin                 | 3G: No waiting / No Loading Mon-Sat 7.30am-9am and     | MR660: No waiting at any time / School keep clear    |
| 2P: No waiting Mon-Fri 10am-4pm                        | 4.30pm-6pm                                             | Mon-Fri 8am-5pm                                      |
| 2F. No Walding Mon-111 Tourn-4pm                       | 4.30pm-0pm                                             | mon-rr dam-spin                                      |
| 2G: No waiting Mon-Fri 7.30am-9am and 3pm-6pm          | MR587: Residents Permit Holders Only midnight-8am and  | [7777777777777777777777777777777777777               |
| 25. No Walding Mon-1 II 7.50 ann - Saint and Spin-Spin | 6pm-midnight and Sun / No waiting Mon-Sat 8am-6pm      | at any time                                          |
| 2J: No waiting Mon-Fri 7.30am-9am and 4.30pm-6pm       | opin-mangit and Sun / No Walding Mon-Sat Gain-opin     | at any unie                                          |
| 20. No Walding mon-1 it 7.30am-2am and 4.30pm-0pm      | MR659: No waiting Mon-Fri 8am-6pm / School keep clear  | 9A: Parking Place                                    |
| 2B: No waiting Mon-Fri 8am-5pm                         | Mon-Fri 8am-4pm                                        | on running ruce                                      |
| 25. No waiting mon-rif dam-spin                        | топ-т п оат- <del></del> рш                            | OD: Darking Diago Ecotusy Parking                    |
| 3Dr. No woiting Mon Fri Sam Sam                        | P777/7777                                              | 9D: Parking Place Footway Parking                    |
| 2D: No waiting Mon-Fri 8am-6pm                         | MR661: School keep clear Mon-Fri 8am-5pm / No waiting  |                                                      |
|                                                        | Mon-Sat 8am-6pm                                        |                                                      |

**DATE:** 10/09/2019

Page 4 of 4

|                     | 9C: Parking Place Partial Footway Parking                | PED7: Pedestrian Zone (Except for loading by permit holders (midnight - 10am & 4pm - midnight)) | 2T: Restricted Parking Zone Mon-Fri 8am-9am and 2pm-4pm 01 Sep - 15 Dec and Mon-Fri 8am-9am and 2pm-4pm 01 Ja |
|---------------------|----------------------------------------------------------|-------------------------------------------------------------------------------------------------|---------------------------------------------------------------------------------------------------------------|
|                     | 9B: Parking Place Solo Motorcycles                       |                                                                                                 | 15 Jul Except bank holidays                                                                                   |
|                     |                                                          | PED10: Pedestrian Zone (Except for loading)                                                     |                                                                                                               |
|                     | PED2: Pedestrian & Cycle Zone                            |                                                                                                 | 8A: School keep clear                                                                                         |
|                     | •                                                        | PED4: Pedestrian Zone Sun - Wed & Fri 10am-4pm and                                              |                                                                                                               |
|                     | PED1: Pedestrian & Cycle Zone (Except for access to off  | Thurs & Sat 2am-8pm                                                                             | 8C: School keep clear Mon-Fri 8am-4pm                                                                         |
| KXXXXXXXXXXX        | street premises)                                         | maro a saczani-opin                                                                             | Co. Solloof Roop Clour Mon-17 Cam-17                                                                          |
|                     | Street premises)                                         | Cl. Decidents Dermit Helders Only                                                               | OD: Sahaal kaan alaar Man Eri Oom Enm                                                                         |
|                     | DEDO. Dedoction & Orde Zero (Everette leating            | 6L: Residents Permit Holders Only                                                               | 8B: School keep clear Mon-Fri 8am-5pm                                                                         |
|                     | PED6: Pedestrian & Cycle Zone (Except for loading        |                                                                                                 |                                                                                                               |
|                     | (midnight - 10am & 4pm - midnight))                      | 6M: Residents Permit Holders Only midnight-8am and                                              | 7R: No stopping except taxis                                                                                  |
|                     |                                                          | 6pm-midnight and Sun                                                                            |                                                                                                               |
|                     | PED3: Pedestrian & Cycle Zone (Except for loading)       |                                                                                                 | 7S: No stopping except taxis 6pm-midnight and                                                                 |
|                     |                                                          | 6N: Residents Permit Holders Only Partial Footway                                               | midnight-6am                                                                                                  |
|                     | PED12: Pedestrian & Cycle Zone Except for loading        | Parking                                                                                         |                                                                                                               |
|                     | (Sun-Wed midnight-10am,4pm-midnight & Thurs-Sat          |                                                                                                 | 7T: No stopping except taxis 6pm-midnight and                                                                 |
|                     | midnight-4am,8pm-midnight                                | 6Q: Residents Parking Zone                                                                      | midnight-8am                                                                                                  |
|                     |                                                          |                                                                                                 |                                                                                                               |
|                     | PED5: Pedestrian & Cycle Zone Sun - Wed & Fri            | 6G: Residents Parking Zone (In marked bays)                                                     | 7U: No stopping except taxis 8am-midnight and                                                                 |
|                     | midnight-10am and 4pm-midnight and Thurs & Sat           |                                                                                                 | midnight-5am                                                                                                  |
|                     | midnight-2am and 8pm-midnight (Except for loading)       | 6H: Residents Parking Zone Mon-Fri                                                              |                                                                                                               |
|                     |                                                          | <u>nonnananana</u>                                                                              | 7A1: No stopping except taxis 8pm-midnight and                                                                |
| <i>577777777</i> 5、 | MR593: Pedestrian & Cycle Zone Sun - Wed & Fri           | 6J: Residents Parking Zone Mon-Sat 8am-6pm                                                      | midnight-6am                                                                                                  |
| V/////////          | midnight-10am and 4pm-midnight and Thurs & Sat           | ov. Residents Farking Zone mon-sut ourn-opin                                                    | Indingit-valii                                                                                                |
|                     |                                                          | FV: Decidente Derking Zone Man Set Sam Som 04 Oct. 24                                           | 71/r. No stenning except toxic 0pm midnight and                                                               |
|                     | midnight-2am and 8pm-midnight (Except for loading) /     | 6K: Residents Parking Zone Mon-Sat 8am-6pm 01 Oct - 31                                          | 7V: No stopping except taxis 9pm-midnight and                                                                 |
|                     | Pedestrian Zone Sun - Wed & Fri 10am-4pm and Thurs & Sat | May                                                                                             | midnight-2am                                                                                                  |
|                     | 2am-8pm                                                  |                                                                                                 |                                                                                                               |
|                     |                                                          | 6P: Workplace Parking Zone Mon-Fri                                                              | 7X: No stopping except taxis midnight-5am                                                                     |
|                     | PED9: Pedestrian Zone (Except for loading & access       |                                                                                                 |                                                                                                               |
|                     | (midnight - 10am & 4pm - midnight))                      | 2Q: Restricted Parking Zone (No waiting at anytime)                                             |                                                                                                               |
|                     |                                                          |                                                                                                 |                                                                                                               |
|                     | PED8: Pedestrian Zone (Except for loading (midnight -    | 2S: Restricted Parking Zone Mon-Fri 8am-9am and 2pm-4pm                                         |                                                                                                               |
|                     | 10am & 4pm - midnight))                                  |                                                                                                 |                                                                                                               |
|                     |                                                          |                                                                                                 |                                                                                                               |
|                     |                                                          |                                                                                                 | I                                                                                                             |