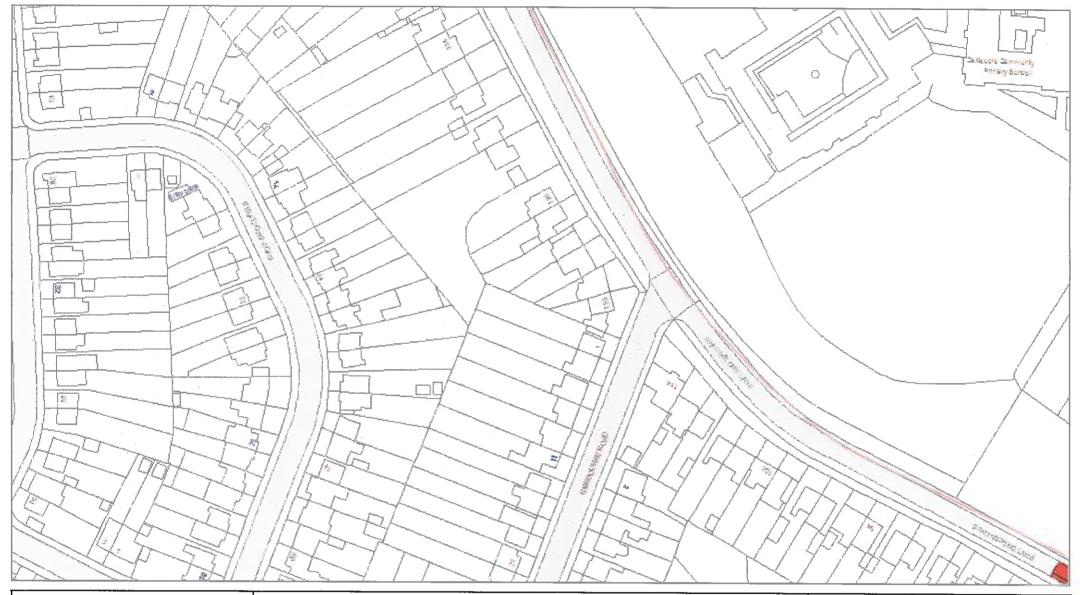

#### Part VII - Revocations

"The Leicestershire County Council (Various Roads in the District of Blaby) Consolidation Order 2017" is hereby revoked in respect to those lengths of road specified in plan references:

- ID86
- IE85
- IE86
- IE87
- IF85
- IF86
- IF87
- IG86

as amended by this order.

"The Leicestershire County Council (Championship Way and County Hall Car Park Access Roads, Glenfield, District of Baby) Confirmation of Experimental Order No.1 2019" is hereby revoked in respect to those lengths of road specified in plan references:

- IE85
- IE86
- IE87
- IF85
- IF86
- IF87
- IG86

as amended by this order.

# **Index of Order Plans**

|     | Tile      | Location               |
|-----|-----------|------------------------|
|     | Reference |                        |
| 1.  | ID86      | County Hall, Glenfield |
| 2.  | IE85      | County Hall, Glenfield |
| 3.  | IE86      | County Hall, Glenfield |
| 4.  | IE87      | County Hall, Glenfield |
| 5.  | IF85      | County Hall, Glenfield |
| 6.  | IF86      | County Hall, Glenfield |
| 7.  | IF87      | County Hall, Glenfield |
| 8.  | IG86      | County Hall, Glenfield |
| 9.  |           |                        |
| 10. |           |                        |
| 11. |           |                        |
| 12. |           |                        |
| 13. |           |                        |
| 14. |           |                        |
| 15. |           |                        |
|     |           |                        |
|     |           |                        |
|     |           |                        |
|     |           |                        |
|     |           |                        |
|     |           |                        |
|     |           |                        |
|     |           |                        |
|     |           |                        |
|     |           |                        |