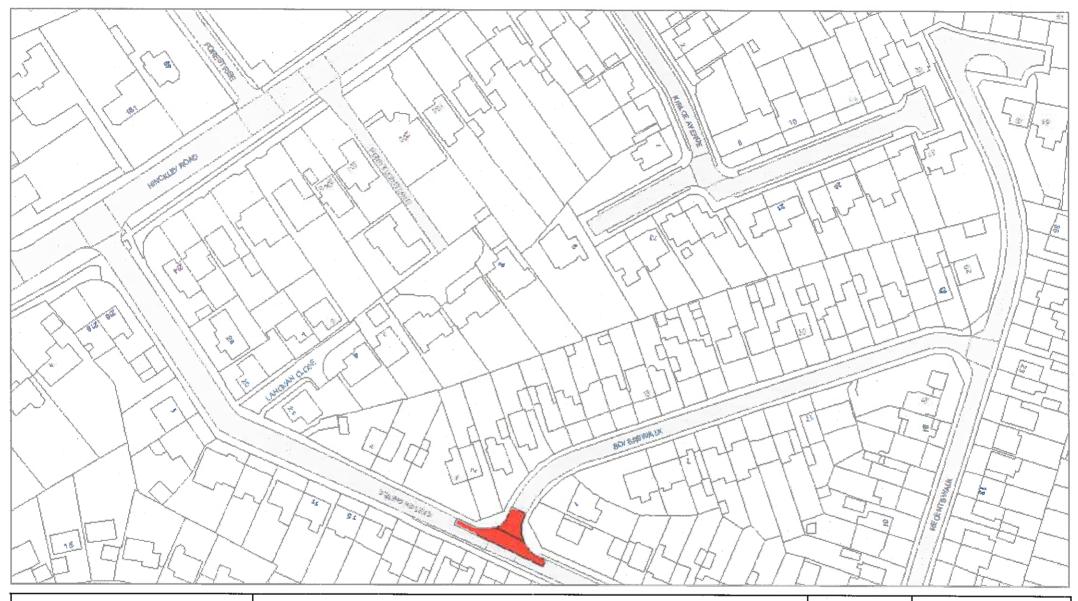

#### Part VII - Revocations

"The Leicestershire County Council (Various Roads in the District of Blaby) Consolidation Order 2017" is hereby revoked in respect to those lengths of road specified in plan references:

- ID86
- IE85
- IE86
- IE87
- IF85
- IF86
- IF87
- IG86

as amended by this order.

"The Leicestershire County Council (Championship Way and County Hall Car Park Access Roads, Glenfield, District of Baby) Confirmation of Experimental Order No.1 2019" is hereby revoked in respect to those lengths of road specified in plan references:

- IE85
- IE86
- IE87
- IF85
- IF86
- IF87
- IG86

as amended by this order.