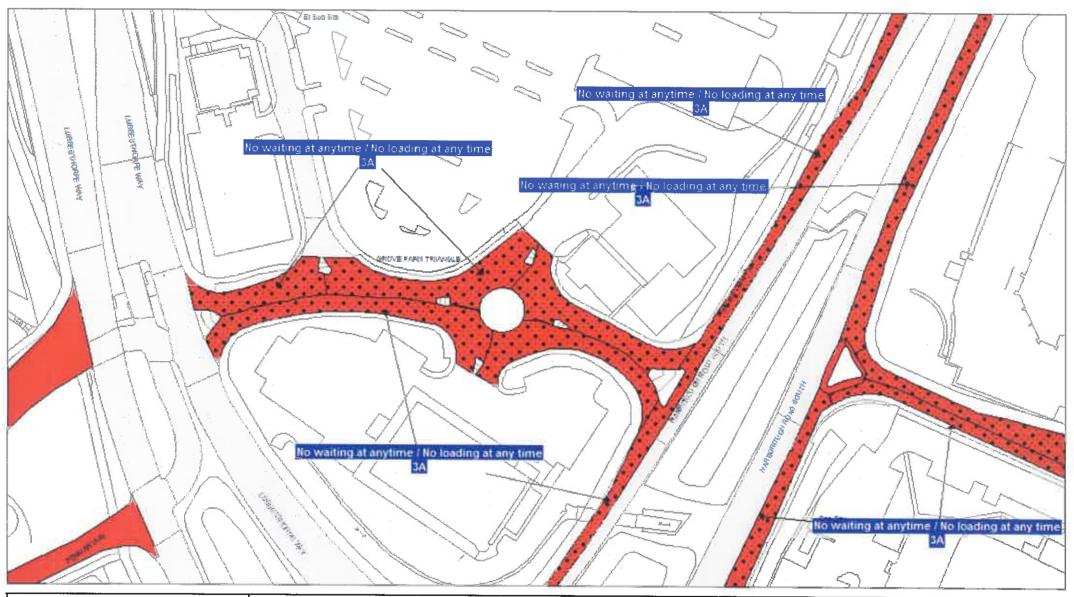

DATE: 10/09/2019

Page 1 of 4

**DATE**: 10/09/2019

Page 2 of 4

| 4Z: Limited waiting 3 hours no return within 1 hour      | <i>77777777</i> 25. | MR616: Limited waiting 1 hour no return within 1 hour     |                                              | 7F: Goods vehicles loading only Mon-Sat 8am-6pm         |
|----------------------------------------------------------|---------------------|-----------------------------------------------------------|----------------------------------------------|---------------------------------------------------------|
| Mon-Fri 10am-3pm                                         |                     | Mon-Sat 3pm-6pm / Goods vehicles loading only 30 minutes  |                                              |                                                         |
|                                                          |                     | no return for 30 mins Mon-Sat 9am-3pm                     |                                              | 7G: Loading Only 30 mins no return for 1 hour Mon-Sat   |
| 4C: Limited waiting 30 mins no return within 1 hour      |                     |                                                           |                                              | 8am-6pm                                                 |
| 8am-6pm                                                  |                     | MR623: Loading Only 30 minutes no return for 30 minutes   |                                              |                                                         |
|                                                          |                     | Mon-Sat 9am-3pm / Limited waiting 1 hour no return within |                                              | 7H: Loading Only 30 minutes no return for 30 minutes    |
| 4A: Limited waiting 30 mins no return within 1 hour      |                     | 1 hour Mon-Sat 3pm-6pm                                    |                                              |                                                         |
| Mon-Fri 8am-6pm                                          |                     |                                                           |                                              | 7Y: Loading Only 30 minutes no return for 30 minutes    |
|                                                          | ZZZZZZZ             | MR506: Limited waiting 1 hour no return within 1 hour     |                                              | 6am-6pm                                                 |
| 6F: Limited waiting 30 mins no return within 1 hour      |                     | Fri-Weds 8am-6pm / No waiting Thurs                       |                                              |                                                         |
| Mon-Fri 9am-4pm except resident's parking permit holders |                     |                                                           |                                              | 7J: Loading Only 30 minutes no return for 30 minutes    |
|                                                          | <i>77777777</i>     | MR658: No waiting 3pm-midnight and midnight-10am /        |                                              | 8am-6pm                                                 |
| 4B: Limited waiting 30 mins no return within 1 hour      |                     | Limited waiting 3 hours no return within 1 hour Mon-Fri   |                                              |                                                         |
| Mon-Sat 8am-6pm                                          |                     | 10am-3pm                                                  |                                              | 7Z: Loading Only 30 minutes no return for 30 minutes    |
|                                                          |                     |                                                           |                                              | Mon-Sat 9am-3pm                                         |
| 4WA: Limited waiting 30 mins no return within 1 hour     | 777777777           | MR563: Limited waiting 2 hours no return within 1 hour    |                                              |                                                         |
| Mon-Sat 8am-6pm Partial Footway Parking                  |                     | Mon-Sat 9am-4.30pm / No waiting / No Loading Mon-Sat      |                                              | 7K: Loading Only 4pm-midnight and midnight-10am         |
|                                                          |                     | 7.30am-9am and 4.30pm-6pm                                 |                                              |                                                         |
| 4T: Limited waiting 30 mins no return within 30 mins     |                     |                                                           |                                              | 7L: Loading Only 5am-8am                                |
| Mon-Sat 8am-6pm                                          | 777777777           | MR664: Limited waiting 1 hour no return within 1 hour     |                                              |                                                         |
|                                                          |                     | Mon-Sat 8am-6pm / Residents Permit Holders Only           |                                              | 7M: Loading Only 6am-6pm                                |
| 4W: Limited waiting 30 mins no return within 30 mins     |                     |                                                           |                                              |                                                         |
| Mon-Sat 8am-6pm Partial Footway Parking                  | <i>7777777</i> 25.  | MR610: Limited waiting 1 hour no return within 1 hour     |                                              | 7N: Loading Only at any time                            |
|                                                          |                     | Mon-Sat 8am-6pm / No stopping except taxis 6pm-midnight   |                                              |                                                         |
| 4P: Limited waiting 4 hours no return for 12 hours       |                     | and midnight-8am                                          |                                              | 7P: Loading Only Mon-Fri 10am-4pm                       |
|                                                          |                     |                                                           |                                              |                                                         |
| 4F: Limited waiting 40 mins no return within 1 hour      |                     | 7W: Goods vehicles loading only 30 minutes no return      |                                              | 7Q: Loading Only Mon-Sat 8am-6pm                        |
| Mon-Sat 8am-6pm                                          |                     | for 30 mins Mon-Sat 9am-3pm                               |                                              |                                                         |
|                                                          |                     |                                                           | 777777777                                    | MR607: Loading Only Mon-Fri 10am-4pm / No waiting / No  |
| 4D: Limited waiting 40 mins no return within 20 mins     |                     | 7D: Goods vehicles loading only 6am-6pm                   |                                              | Loading Mon-Fri midnight-10am and 4pm-midnight and Sa   |
|                                                          |                     |                                                           |                                              | Sun                                                     |
| 4E: Limited waiting 40 mins no return within 20 mins     |                     | 7E: Goods vehicles loading only Mon-Sat 6am-6pm           |                                              |                                                         |
| Mon-Sat 8am-6pm                                          |                     |                                                           | <i>V////////////////////////////////////</i> | MR625: Loading Only 30 minutes no return for 30 minutes |
|                                                          |                     |                                                           | <del></del>                                  | 6am-6pm / No stopping except taxis 6pm-midnight and     |
|                                                          |                     |                                                           |                                              | midnight-6am                                            |

**DATE:** 10/09/2019

Page 3 of 4

| MR608: No stopping except taxis 6pm-midnight and       | 2U: No waiting Mon-Fri 8am-9am and 2pm-4pm between 01  | 1A: No waiting at any time                           |
|--------------------------------------------------------|--------------------------------------------------------|------------------------------------------------------|
| midnight-6am / Goods vehicles loading only 6am-6pm     | Sept and 15 Dec and 01 Jan and 15 July except for bank |                                                      |
|                                                        | holidays                                               | 1B: No waiting at any time on verges                 |
| MR576: No stopping except taxis 6pm-midnight and       |                                                        |                                                      |
| midnight-6am / Loading Only 6am-6pm                    | 2H: No waiting Mon-Fri 9am-5pm                         | 3D: No waiting at any time / No loading 7pm-midnight |
|                                                        |                                                        | and midnight-7am                                     |
| MR602: No stopping except taxis 6pm-midnight and       | 2F: No waiting Mon-Sat 6am-6pm                         |                                                      |
| midnight-8am / Goods vehicles loading only Mon-Sat     |                                                        | 3C: No waiting at any time / No loading Mon-Fri      |
| 8am-6pm                                                | 2K: No waiting Mon-Sat 7.30am-9am and 4.30pm-6pm       | 7.30am-9am and 4.30pm-6pm                            |
|                                                        |                                                        |                                                      |
| MR579: No stopping except taxis 8am-midnight and       | 2A: No waiting Mon-Sat 8am-6pm                         | 3E: No waiting at any time / No loading Mon-Sat      |
| midnight-5am / Loading Only 5am-8am                    |                                                        | 10am-4pm                                             |
|                                                        | 2M: No waiting Thurs                                   |                                                      |
| + + + + + + 1C: No stopping at any time                |                                                        | 3K: No waiting at any time / No loading Mon-Sat      |
|                                                        | 2L: No waiting Thurs & Sat                             | 7.30am-9am                                           |
| 2V: No waiting 3pm-midnight and midnight-10am          |                                                        |                                                      |
|                                                        | 2E: No waiting Tues 8am-6pm                            | 3B: No waiting at any time / No loading Mon-Sat      |
| 2C: No waiting 8am-6pm                                 |                                                        | 7.30am-9am and 4.30pm-6pm                            |
|                                                        | 3H: No waiting / No Loading Mon-Fri midnight-10am and  |                                                      |
| 2N: No waiting by any heavy goods vehicles over 7.5t   | 4pm-midnight and Sat & Sun                             | 3F: No waiting at any time / No loading Tues & Fri   |
| 7pm-midnight and midnight-7am                          |                                                        |                                                      |
|                                                        | 3J: No waiting / No Loading Mon-Sat 7.30am-9am         | 3A: No waiting at anytime / No loading at any time   |
| 2R: No waiting by buses Mon-Fri 9am-5pm                |                                                        |                                                      |
| Ziu no matang by basse men in cam opin                 | 3G: No waiting / No Loading Mon-Sat 7.30am-9am and     | MR660: No waiting at any time / School keep clear    |
| 2P: No waiting Mon-Fri 10am-4pm                        | 4.30pm-6pm                                             | Mon-Fri 8am-5pm                                      |
| 2F. No Walding Mon-111 Tourn-4pm                       | 4.30pm-0pm                                             | mon-rr dam-spin                                      |
| 2G: No waiting Mon-Fri 7.30am-9am and 3pm-6pm          | MR587: Residents Permit Holders Only midnight-8am and  | [7777777777777777777777777777777777777               |
| 25. No Walding Mon-1 II 7.50 ann - Saint and Spin-Spin | 6pm-midnight and Sun / No waiting Mon-Sat 8am-6pm      | at any time                                          |
| 2J: No waiting Mon-Fri 7.30am-9am and 4.30pm-6pm       | opin-mangit and Sun / No Walding Mon-Sat Gain-opin     | at any unie                                          |
| 20. No Walding mon-1 it 7.30am-2am and 4.30pm-0pm      | MR659: No waiting Mon-Fri 8am-6pm / School keep clear  | 9A: Parking Place                                    |
| 2B: No waiting Mon-Fri 8am-5pm                         | Mon-Fri 8am-4pm                                        | on running ruce                                      |
| 25. No waiting mon-rif dam-spin                        | топ-т п оат- <del></del> рш                            | OD: Darking Diago Ecotusy Parking                    |
| 3Dr. No woiting Mon Fri Sam Sam                        | P777/7777                                              | 9D: Parking Place Footway Parking                    |
| 2D: No waiting Mon-Fri 8am-6pm                         | MR661: School keep clear Mon-Fri 8am-5pm / No waiting  |                                                      |
|                                                        | Mon-Sat 8am-6pm                                        |                                                      |

**DATE:** 10/09/2019

Page 4 of 4

|                     | 9C: Parking Place Partial Footway Parking                | PED7: Pedestrian Zone (Except for loading by permit holders (midnight - 10am & 4pm - midnight)) | 2T: Restricted Parking Zone Mon-Fri 8am-9am and 2pm-4pm 01 Sep - 15 Dec and Mon-Fri 8am-9am and 2pm-4pm 01 Ja |
|---------------------|----------------------------------------------------------|-------------------------------------------------------------------------------------------------|---------------------------------------------------------------------------------------------------------------|
|                     | 9B: Parking Place Solo Motorcycles                       |                                                                                                 | 15 Jul Except bank holidays                                                                                   |
|                     |                                                          | PED10: Pedestrian Zone (Except for loading)                                                     |                                                                                                               |
|                     | PED2: Pedestrian & Cycle Zone                            |                                                                                                 | 8A: School keep clear                                                                                         |
|                     | •                                                        | PED4: Pedestrian Zone Sun - Wed & Fri 10am-4pm and                                              |                                                                                                               |
|                     | PED1: Pedestrian & Cycle Zone (Except for access to off  | Thurs & Sat 2am-8pm                                                                             | 8C: School keep clear Mon-Fri 8am-4pm                                                                         |
| KXXXXXXXXXXX        | street premises)                                         | maro a saczani-opin                                                                             | Co. Solloof Roop Clour Mon-17 Cam-17                                                                          |
|                     | Street premises)                                         | Cl. Decidents Dermit Helders Only                                                               | OD: Sahaal kaan alaar Man Eri Oom Enm                                                                         |
|                     | DEDO. Dedoction & Orde Zero (Everette leating            | 6L: Residents Permit Holders Only                                                               | 8B: School keep clear Mon-Fri 8am-5pm                                                                         |
|                     | PED6: Pedestrian & Cycle Zone (Except for loading        |                                                                                                 |                                                                                                               |
|                     | (midnight - 10am & 4pm - midnight))                      | 6M: Residents Permit Holders Only midnight-8am and                                              | 7R: No stopping except taxis                                                                                  |
|                     |                                                          | 6pm-midnight and Sun                                                                            |                                                                                                               |
|                     | PED3: Pedestrian & Cycle Zone (Except for loading)       |                                                                                                 | 7S: No stopping except taxis 6pm-midnight and                                                                 |
|                     |                                                          | 6N: Residents Permit Holders Only Partial Footway                                               | midnight-6am                                                                                                  |
|                     | PED12: Pedestrian & Cycle Zone Except for loading        | Parking                                                                                         |                                                                                                               |
|                     | (Sun-Wed midnight-10am,4pm-midnight & Thurs-Sat          |                                                                                                 | 7T: No stopping except taxis 6pm-midnight and                                                                 |
|                     | midnight-4am,8pm-midnight                                | 6Q: Residents Parking Zone                                                                      | midnight-8am                                                                                                  |
|                     |                                                          |                                                                                                 |                                                                                                               |
|                     | PED5: Pedestrian & Cycle Zone Sun - Wed & Fri            | 6G: Residents Parking Zone (In marked bays)                                                     | 7U: No stopping except taxis 8am-midnight and                                                                 |
|                     | midnight-10am and 4pm-midnight and Thurs & Sat           |                                                                                                 | midnight-5am                                                                                                  |
|                     | midnight-2am and 8pm-midnight (Except for loading)       | 6H: Residents Parking Zone Mon-Fri                                                              |                                                                                                               |
|                     |                                                          | <u>nonnananana</u>                                                                              | 7A1: No stopping except taxis 8pm-midnight and                                                                |
| <i>577777777</i> 5、 | MR593: Pedestrian & Cycle Zone Sun - Wed & Fri           | 6J: Residents Parking Zone Mon-Sat 8am-6pm                                                      | midnight-6am                                                                                                  |
| V/////////          | midnight-10am and 4pm-midnight and Thurs & Sat           | ov. Residents Farking Zone mon-sut ourn-opin                                                    | Indingit-valii                                                                                                |
|                     |                                                          | FV: Decidente Derking Zone Man Set Sam Som 04 Oct. 24                                           | 71/r. No stenning except toxic 0pm midnight and                                                               |
|                     | midnight-2am and 8pm-midnight (Except for loading) /     | 6K: Residents Parking Zone Mon-Sat 8am-6pm 01 Oct - 31                                          | 7V: No stopping except taxis 9pm-midnight and                                                                 |
|                     | Pedestrian Zone Sun - Wed & Fri 10am-4pm and Thurs & Sat | May                                                                                             | midnight-2am                                                                                                  |
|                     | 2am-8pm                                                  |                                                                                                 |                                                                                                               |
|                     |                                                          | 6P: Workplace Parking Zone Mon-Fri                                                              | 7X: No stopping except taxis midnight-5am                                                                     |
|                     | PED9: Pedestrian Zone (Except for loading & access       |                                                                                                 |                                                                                                               |
|                     | (midnight - 10am & 4pm - midnight))                      | 2Q: Restricted Parking Zone (No waiting at anytime)                                             |                                                                                                               |
|                     |                                                          |                                                                                                 |                                                                                                               |
|                     | PED8: Pedestrian Zone (Except for loading (midnight -    | 2S: Restricted Parking Zone Mon-Fri 8am-9am and 2pm-4pm                                         |                                                                                                               |
|                     | 10am & 4pm - midnight))                                  |                                                                                                 |                                                                                                               |
|                     |                                                          |                                                                                                 |                                                                                                               |
|                     |                                                          |                                                                                                 | I                                                                                                             |