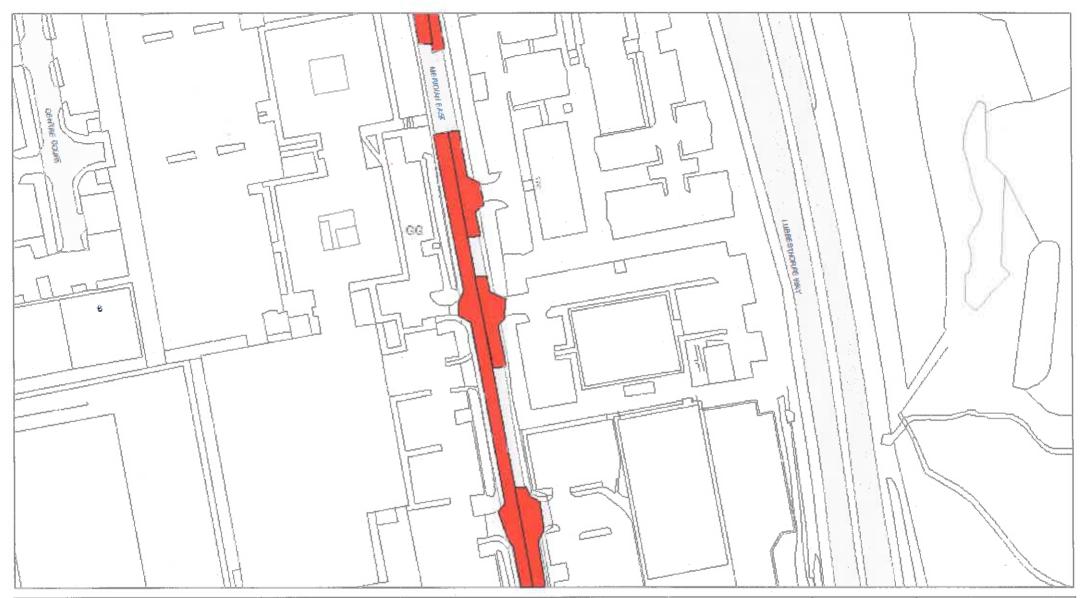

#### Part VII - Revocations

"The Leicestershire County Council (Various Roads in the District of Blaby) Consolidation Order 2017" is hereby revoked in respect to those lengths of road specified in plan references:

- ID86
- IE85
- IE86
- IE87
- IF85
- IF86
- IF87
- IG86

as amended by this order.

"The Leicestershire County Council (Championship Way and County Hall Car Park Access Roads, Glenfield, District of Baby) Confirmation of Experimental Order No.1 2019" is hereby revoked in respect to those lengths of road specified in plan references:

- IE85
- IE86
- IE87
- IF85
- IF86
- IF87
- IG86

as amended by this order.