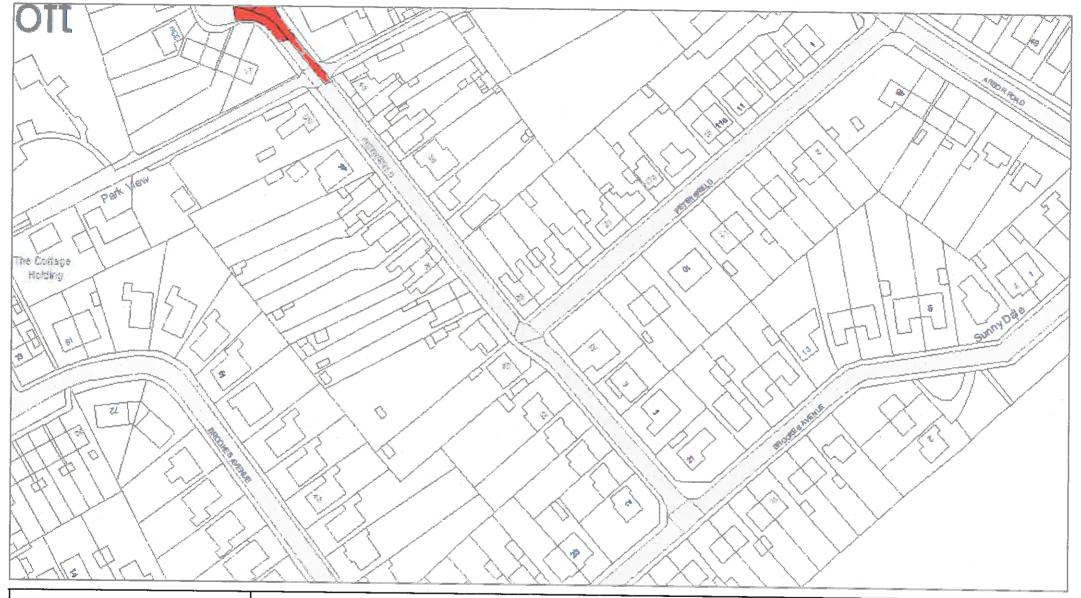

#### Part VII - Revocations

"The Leicestershire County Council (Various Roads in the District of Blaby) Consolidation Order 2017" is hereby revoked in respect to those lengths of road specified in plan references:

- ID86
- IE85
- IE86
- IE87
- IF85
- IF86
- IF87
- IG86

as amended by this order.

"The Leicestershire County Council (Championship Way and County Hall Car Park Access Roads, Glenfield, District of Baby) Confirmation of Experimental Order No.1 2019" is hereby revoked in respect to those lengths of road specified in plan references:

- IE85
- IE86
- IE87
- IF85
- IF86
- IF87
- IG86

as amended by this order.