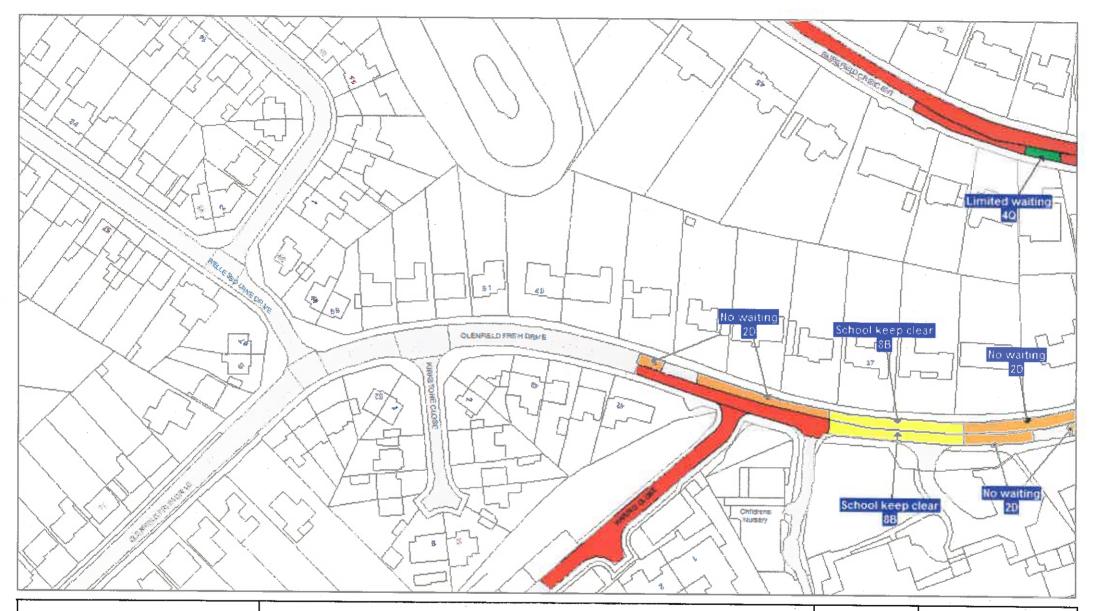

DATE: 10/09/2019

Page 1 of 4

**DATE**: 10/09/2019

Page 2 of 4

| 4Z: Limited waiting 3 hours no return within 1 hour      | <i>77777777</i> 25. | MR616: Limited waiting 1 hour no return within 1 hour     |                                              | 7F: Goods vehicles loading only Mon-Sat 8am-6pm         |
|----------------------------------------------------------|---------------------|-----------------------------------------------------------|----------------------------------------------|---------------------------------------------------------|
| Mon-Fri 10am-3pm                                         |                     | Mon-Sat 3pm-6pm / Goods vehicles loading only 30 minutes  |                                              |                                                         |
|                                                          |                     | no return for 30 mins Mon-Sat 9am-3pm                     |                                              | 7G: Loading Only 30 mins no return for 1 hour Mon-Sat   |
| 4C: Limited waiting 30 mins no return within 1 hour      |                     |                                                           |                                              | 8am-6pm                                                 |
| 8am-6pm                                                  |                     | MR623: Loading Only 30 minutes no return for 30 minutes   |                                              |                                                         |
|                                                          |                     | Mon-Sat 9am-3pm / Limited waiting 1 hour no return within |                                              | 7H: Loading Only 30 minutes no return for 30 minutes    |
| 4A: Limited waiting 30 mins no return within 1 hour      |                     | 1 hour Mon-Sat 3pm-6pm                                    |                                              |                                                         |
| Mon-Fri 8am-6pm                                          |                     |                                                           |                                              | 7Y: Loading Only 30 minutes no return for 30 minutes    |
|                                                          | ZZZZZZZ             | MR506: Limited waiting 1 hour no return within 1 hour     |                                              | 6am-6pm                                                 |
| 6F: Limited waiting 30 mins no return within 1 hour      |                     | Fri-Weds 8am-6pm / No waiting Thurs                       |                                              |                                                         |
| Mon-Fri 9am-4pm except resident's parking permit holders |                     |                                                           |                                              | 7J: Loading Only 30 minutes no return for 30 minutes    |
|                                                          | <i>77777777</i>     | MR658: No waiting 3pm-midnight and midnight-10am /        |                                              | 8am-6pm                                                 |
| 4B: Limited waiting 30 mins no return within 1 hour      |                     | Limited waiting 3 hours no return within 1 hour Mon-Fri   |                                              |                                                         |
| Mon-Sat 8am-6pm                                          |                     | 10am-3pm                                                  |                                              | 7Z: Loading Only 30 minutes no return for 30 minutes    |
|                                                          |                     |                                                           |                                              | Mon-Sat 9am-3pm                                         |
| 4WA: Limited waiting 30 mins no return within 1 hour     | 777777777           | MR563: Limited waiting 2 hours no return within 1 hour    |                                              |                                                         |
| Mon-Sat 8am-6pm Partial Footway Parking                  |                     | Mon-Sat 9am-4.30pm / No waiting / No Loading Mon-Sat      |                                              | 7K: Loading Only 4pm-midnight and midnight-10am         |
|                                                          |                     | 7.30am-9am and 4.30pm-6pm                                 |                                              |                                                         |
| 4T: Limited waiting 30 mins no return within 30 mins     |                     |                                                           |                                              | 7L: Loading Only 5am-8am                                |
| Mon-Sat 8am-6pm                                          | 777777777           | MR664: Limited waiting 1 hour no return within 1 hour     |                                              |                                                         |
|                                                          |                     | Mon-Sat 8am-6pm / Residents Permit Holders Only           |                                              | 7M: Loading Only 6am-6pm                                |
| 4W: Limited waiting 30 mins no return within 30 mins     |                     |                                                           |                                              |                                                         |
| Mon-Sat 8am-6pm Partial Footway Parking                  | <i>7777777</i> 25.  | MR610: Limited waiting 1 hour no return within 1 hour     |                                              | 7N: Loading Only at any time                            |
|                                                          |                     | Mon-Sat 8am-6pm / No stopping except taxis 6pm-midnight   |                                              |                                                         |
| 4P: Limited waiting 4 hours no return for 12 hours       |                     | and midnight-8am                                          |                                              | 7P: Loading Only Mon-Fri 10am-4pm                       |
|                                                          |                     |                                                           |                                              |                                                         |
| 4F: Limited waiting 40 mins no return within 1 hour      |                     | 7W: Goods vehicles loading only 30 minutes no return      |                                              | 7Q: Loading Only Mon-Sat 8am-6pm                        |
| Mon-Sat 8am-6pm                                          |                     | for 30 mins Mon-Sat 9am-3pm                               |                                              |                                                         |
|                                                          |                     |                                                           | 777777777                                    | MR607: Loading Only Mon-Fri 10am-4pm / No waiting / No  |
| 4D: Limited waiting 40 mins no return within 20 mins     |                     | 7D: Goods vehicles loading only 6am-6pm                   |                                              | Loading Mon-Fri midnight-10am and 4pm-midnight and Sa   |
|                                                          |                     |                                                           |                                              | Sun                                                     |
| 4E: Limited waiting 40 mins no return within 20 mins     |                     | 7E: Goods vehicles loading only Mon-Sat 6am-6pm           |                                              |                                                         |
| Mon-Sat 8am-6pm                                          |                     |                                                           | <i>V////////////////////////////////////</i> | MR625: Loading Only 30 minutes no return for 30 minutes |
|                                                          |                     |                                                           | <del></del>                                  | 6am-6pm / No stopping except taxis 6pm-midnight and     |
|                                                          |                     |                                                           |                                              | midnight-6am                                            |

**DATE:** 10/09/2019

Page 3 of 4

| MR608: No stopping except taxis 6pm-midnight and       | 2U: No waiting Mon-Fri 8am-9am and 2pm-4pm between 01  | 1A: No waiting at any time                           |
|--------------------------------------------------------|--------------------------------------------------------|------------------------------------------------------|
| midnight-6am / Goods vehicles loading only 6am-6pm     | Sept and 15 Dec and 01 Jan and 15 July except for bank |                                                      |
|                                                        | holidays                                               | 1B: No waiting at any time on verges                 |
| MR576: No stopping except taxis 6pm-midnight and       |                                                        |                                                      |
| midnight-6am / Loading Only 6am-6pm                    | 2H: No waiting Mon-Fri 9am-5pm                         | 3D: No waiting at any time / No loading 7pm-midnight |
|                                                        |                                                        | and midnight-7am                                     |
| MR602: No stopping except taxis 6pm-midnight and       | 2F: No waiting Mon-Sat 6am-6pm                         |                                                      |
| midnight-8am / Goods vehicles loading only Mon-Sat     |                                                        | 3C: No waiting at any time / No loading Mon-Fri      |
| 8am-6pm                                                | 2K: No waiting Mon-Sat 7.30am-9am and 4.30pm-6pm       | 7.30am-9am and 4.30pm-6pm                            |
|                                                        |                                                        |                                                      |
| MR579: No stopping except taxis 8am-midnight and       | 2A: No waiting Mon-Sat 8am-6pm                         | 3E: No waiting at any time / No loading Mon-Sat      |
| midnight-5am / Loading Only 5am-8am                    |                                                        | 10am-4pm                                             |
|                                                        | 2M: No waiting Thurs                                   |                                                      |
| + + + + + + 1C: No stopping at any time                |                                                        | 3K: No waiting at any time / No loading Mon-Sat      |
|                                                        | 2L: No waiting Thurs & Sat                             | 7.30am-9am                                           |
| 2V: No waiting 3pm-midnight and midnight-10am          |                                                        |                                                      |
|                                                        | 2E: No waiting Tues 8am-6pm                            | 3B: No waiting at any time / No loading Mon-Sat      |
| 2C: No waiting 8am-6pm                                 |                                                        | 7.30am-9am and 4.30pm-6pm                            |
|                                                        | 3H: No waiting / No Loading Mon-Fri midnight-10am and  |                                                      |
| 2N: No waiting by any heavy goods vehicles over 7.5t   | 4pm-midnight and Sat & Sun                             | 3F: No waiting at any time / No loading Tues & Fri   |
| 7pm-midnight and midnight-7am                          |                                                        |                                                      |
|                                                        | 3J: No waiting / No Loading Mon-Sat 7.30am-9am         | 3A: No waiting at anytime / No loading at any time   |
| 2R: No waiting by buses Mon-Fri 9am-5pm                |                                                        |                                                      |
| Ziu no matang by basse men in cam opin                 | 3G: No waiting / No Loading Mon-Sat 7.30am-9am and     | MR660: No waiting at any time / School keep clear    |
| 2P: No waiting Mon-Fri 10am-4pm                        | 4.30pm-6pm                                             | Mon-Fri 8am-5pm                                      |
| 2F. No Walding Mon-111 Tourn-4pm                       | 4.30pm-0pm                                             | mon-rr dam-spin                                      |
| 2G: No waiting Mon-Fri 7.30am-9am and 3pm-6pm          | MR587: Residents Permit Holders Only midnight-8am and  | [7777777777777777777777777777777777777               |
| 25. No Walding Mon-1 II 7.50 ann - Saint and Spin-Spin | 6pm-midnight and Sun / No waiting Mon-Sat 8am-6pm      | at any time                                          |
| 2J: No waiting Mon-Fri 7.30am-9am and 4.30pm-6pm       | opin-mangit and Sun / No Walding Mon-Sat Gain-opin     | at any unie                                          |
| 20. No Walding mon-1 it 7.30am-2am and 4.30pm-0pm      | MR659: No waiting Mon-Fri 8am-6pm / School keep clear  | 9A: Parking Place                                    |
| 2B: No waiting Mon-Fri 8am-5pm                         | Mon-Fri 8am-4pm                                        | on running ruce                                      |
| 25. No waiting mon-rif dam-spin                        | топ-т п оат- <del></del> рш                            | OD: Darking Diago Ecotusy Parking                    |
| 3Dr. No woiting Mon Fri Sam Sam                        | P777/7777                                              | 9D: Parking Place Footway Parking                    |
| 2D: No waiting Mon-Fri 8am-6pm                         | MR661: School keep clear Mon-Fri 8am-5pm / No waiting  |                                                      |
|                                                        | Mon-Sat 8am-6pm                                        |                                                      |

**DATE:** 10/09/2019

Page 4 of 4

|                     | 9C: Parking Place Partial Footway Parking                | PED7: Pedestrian Zone (Except for loading by permit holders (midnight - 10am & 4pm - midnight)) | 2T: Restricted Parking Zone Mon-Fri 8am-9am and 2pm-4pm 01 Sep - 15 Dec and Mon-Fri 8am-9am and 2pm-4pm 01 Ja |
|---------------------|----------------------------------------------------------|-------------------------------------------------------------------------------------------------|---------------------------------------------------------------------------------------------------------------|
|                     | 9B: Parking Place Solo Motorcycles                       |                                                                                                 | 15 Jul Except bank holidays                                                                                   |
|                     |                                                          | PED10: Pedestrian Zone (Except for loading)                                                     |                                                                                                               |
|                     | PED2: Pedestrian & Cycle Zone                            |                                                                                                 | 8A: School keep clear                                                                                         |
|                     | •                                                        | PED4: Pedestrian Zone Sun - Wed & Fri 10am-4pm and                                              |                                                                                                               |
|                     | PED1: Pedestrian & Cycle Zone (Except for access to off  | Thurs & Sat 2am-8pm                                                                             | 8C: School keep clear Mon-Fri 8am-4pm                                                                         |
| KXXXXXXXXXXX        | street premises)                                         | maro a saczani-opin                                                                             | Co. Solloof Roop Clour Mon-17 Cam-17                                                                          |
|                     | Street premises)                                         | Cl. Decidents Dermit Helders Only                                                               | OD: Sahaal kaan alaar Man Eri Oom Enm                                                                         |
|                     | DEDO. Dedoction & Orde Zero (Everette leating            | 6L: Residents Permit Holders Only                                                               | 8B: School keep clear Mon-Fri 8am-5pm                                                                         |
|                     | PED6: Pedestrian & Cycle Zone (Except for loading        |                                                                                                 |                                                                                                               |
|                     | (midnight - 10am & 4pm - midnight))                      | 6M: Residents Permit Holders Only midnight-8am and                                              | 7R: No stopping except taxis                                                                                  |
|                     |                                                          | 6pm-midnight and Sun                                                                            |                                                                                                               |
|                     | PED3: Pedestrian & Cycle Zone (Except for loading)       |                                                                                                 | 7S: No stopping except taxis 6pm-midnight and                                                                 |
|                     |                                                          | 6N: Residents Permit Holders Only Partial Footway                                               | midnight-6am                                                                                                  |
|                     | PED12: Pedestrian & Cycle Zone Except for loading        | Parking                                                                                         |                                                                                                               |
|                     | (Sun-Wed midnight-10am,4pm-midnight & Thurs-Sat          |                                                                                                 | 7T: No stopping except taxis 6pm-midnight and                                                                 |
|                     | midnight-4am,8pm-midnight                                | 6Q: Residents Parking Zone                                                                      | midnight-8am                                                                                                  |
|                     |                                                          |                                                                                                 |                                                                                                               |
|                     | PED5: Pedestrian & Cycle Zone Sun - Wed & Fri            | 6G: Residents Parking Zone (In marked bays)                                                     | 7U: No stopping except taxis 8am-midnight and                                                                 |
|                     | midnight-10am and 4pm-midnight and Thurs & Sat           |                                                                                                 | midnight-5am                                                                                                  |
|                     | midnight-2am and 8pm-midnight (Except for loading)       | 6H: Residents Parking Zone Mon-Fri                                                              |                                                                                                               |
|                     |                                                          | <u>nonnananana</u>                                                                              | 7A1: No stopping except taxis 8pm-midnight and                                                                |
| <i>577777777</i> 5、 | MR593: Pedestrian & Cycle Zone Sun - Wed & Fri           | 6J: Residents Parking Zone Mon-Sat 8am-6pm                                                      | midnight-6am                                                                                                  |
| V/////////          | midnight-10am and 4pm-midnight and Thurs & Sat           | ov. Residents Farking Zone mon-sut ourn-opin                                                    | Indingit-valii                                                                                                |
|                     |                                                          | FV: Decidente Derking Zone Man Set Sam Som 04 Oct. 24                                           | 71/r. No stenning except toxic 0pm midnight and                                                               |
|                     | midnight-2am and 8pm-midnight (Except for loading) /     | 6K: Residents Parking Zone Mon-Sat 8am-6pm 01 Oct - 31                                          | 7V: No stopping except taxis 9pm-midnight and                                                                 |
|                     | Pedestrian Zone Sun - Wed & Fri 10am-4pm and Thurs & Sat | May                                                                                             | midnight-2am                                                                                                  |
|                     | 2am-8pm                                                  |                                                                                                 |                                                                                                               |
|                     |                                                          | 6P: Workplace Parking Zone Mon-Fri                                                              | 7X: No stopping except taxis midnight-5am                                                                     |
|                     | PED9: Pedestrian Zone (Except for loading & access       |                                                                                                 |                                                                                                               |
|                     | (midnight - 10am & 4pm - midnight))                      | 2Q: Restricted Parking Zone (No waiting at anytime)                                             |                                                                                                               |
|                     |                                                          |                                                                                                 |                                                                                                               |
|                     | PED8: Pedestrian Zone (Except for loading (midnight -    | 2S: Restricted Parking Zone Mon-Fri 8am-9am and 2pm-4pm                                         |                                                                                                               |
|                     | 10am & 4pm - midnight))                                  |                                                                                                 |                                                                                                               |
|                     |                                                          |                                                                                                 |                                                                                                               |
|                     |                                                          |                                                                                                 | I                                                                                                             |