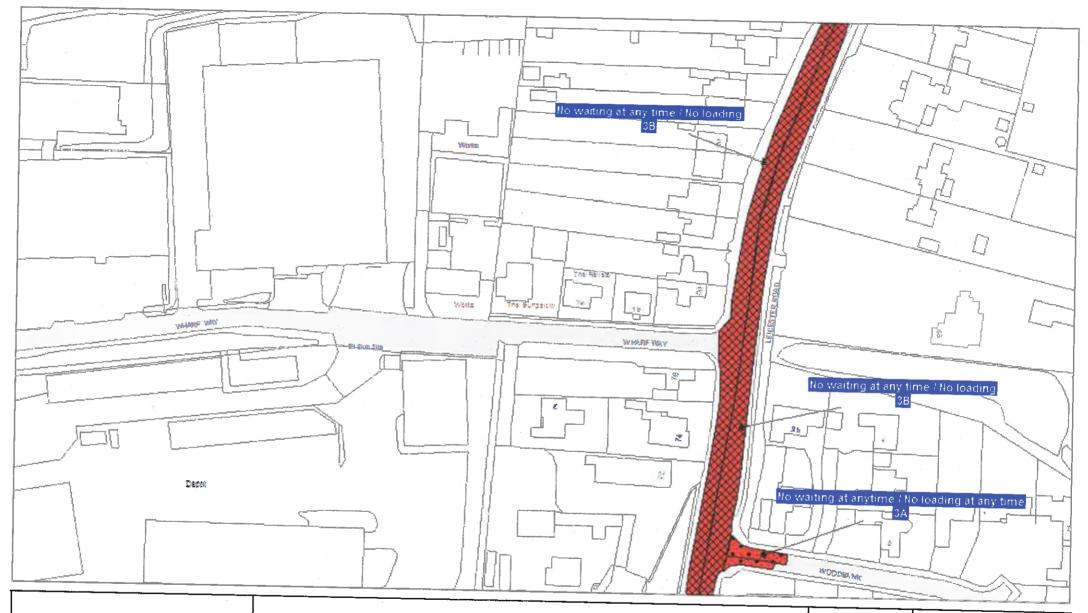

JT90

| SCALE       | 1:1250     |
|-------------|------------|
| DATE        | 12/09/2017 |
| DRAWING No. |            |
| DRAWN BY    |            |
|             |            |





|             | 1 : 1250   |
|-------------|------------|
| DATE        | 12/09/2017 |
| DRAWING No. |            |
| DRAWN BY    |            |





| SCALE       | 1:1250     |
|-------------|------------|
| DATE        | 12/09/2017 |
| DRAWING No. |            |
| DRAWN BY    |            |
|             |            |





| 1:1250     |
|------------|
| 12/09/2017 |
|            |
|            |
|            |





Tile Ref: JU91

| SCALE       | 1:1250     |
|-------------|------------|
| DATE        | 12/09/2017 |
| DRAWING No. |            |
| DRAWN BY    |            |
|             |            |





| SCALE       | 1:1250     |
|-------------|------------|
| DATE        | 12/09/2017 |
| DRAWING No. |            |
| DRAWN BY    |            |
|             |            |





Tile Ref: JW85

| SCALE       | 1:1250     |
|-------------|------------|
| DATE        | 12/09/2017 |
| DRAWING No. |            |
| DRAWN BY    |            |
|             |            |





| SCALE       | 1:1250     |
|-------------|------------|
| DATE        | 12/09/2017 |
| DRAWING No. |            |
| DRAWN BY    |            |
|             |            |





Tile Ref: JW92

| SCALE       | 1:1250     |
|-------------|------------|
| DATE        | 12/09/2017 |
| DRAWING No. |            |
| DRAWN BY    |            |
|             |            |



Licence N

Tile Ref: JX85

| © Crown copyright. Al