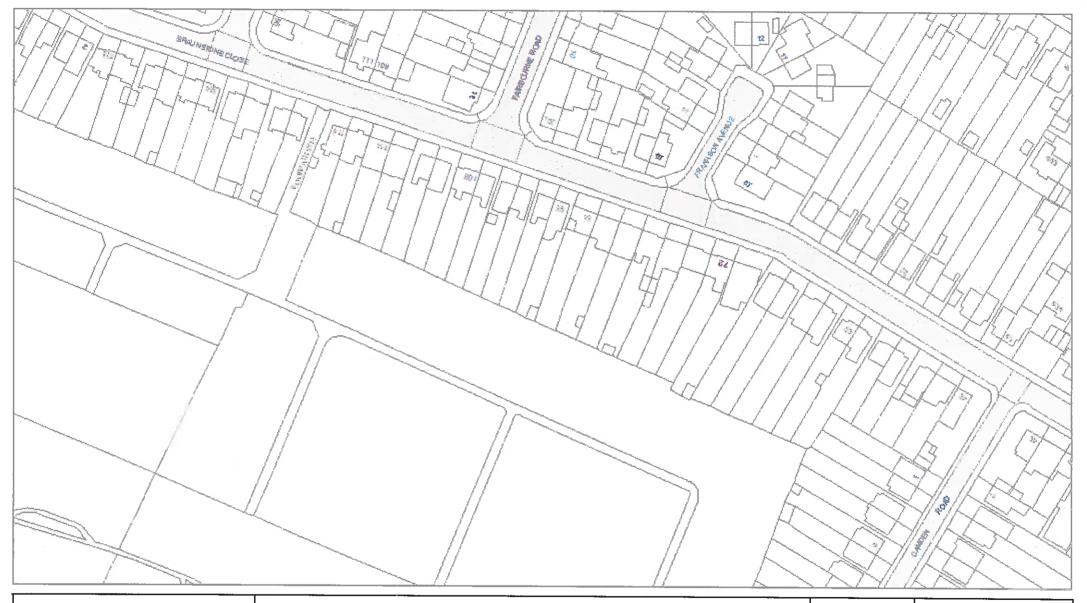

| SCALE       | 1 : 1250   |
|-------------|------------|
| DATE        | 31/10/2019 |
| DRAWING No. |            |
| DRAWN BY    |            |
|             |            |

Tile Ref: IE86

| SCALE       | 1 : 1250   |
|-------------|------------|
| DATE        | 31/10/2019 |
| DRAWING No. |            |
| DRAWN BY    |            |
|             |            |