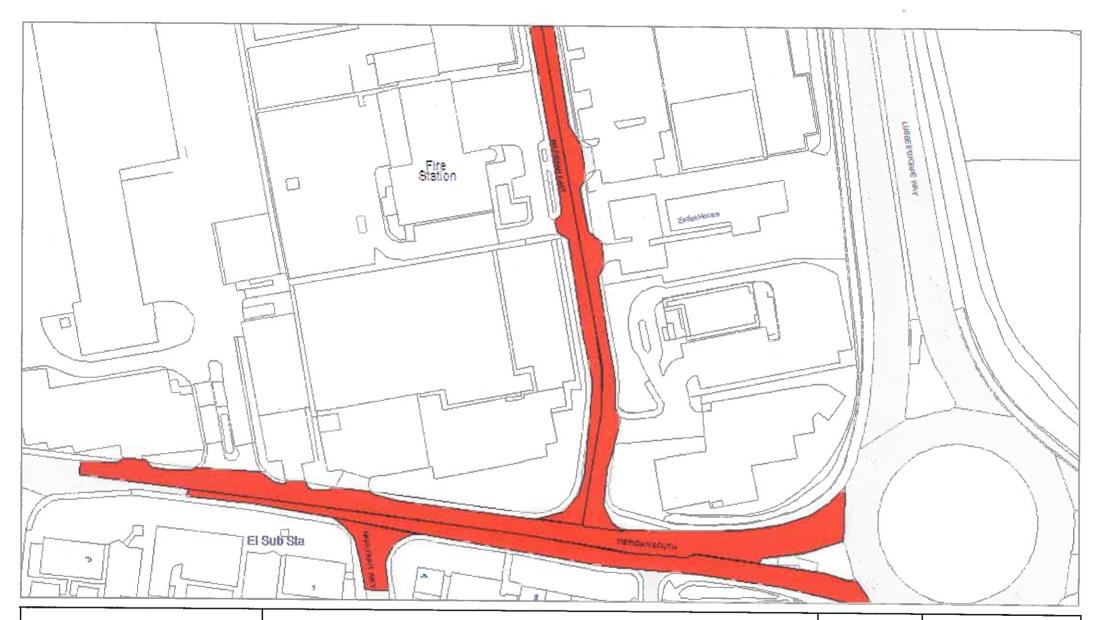

#### Part VII - Revocations

"The Leicestershire County Council (Various Roads in the District of Blaby) Consolidation Order 2017" is hereby revoked in respect to those lengths of road specified in plan references:

- ID86
- IE85
- IE86
- IE87
- IF85
- IF86
- IF87
- IG86

as amended by this order.

"The Leicestershire County Council (Championship Way and County Hall Car Park Access Roads, Glenfield, District of Baby) Confirmation of Experimental Order No.1 2019" is hereby revoked in respect to those lengths of road specified in plan references:

- IE85
- IE86
- IE87
- IF85
- IF86
- IF87
- IG86

as amended by this order.