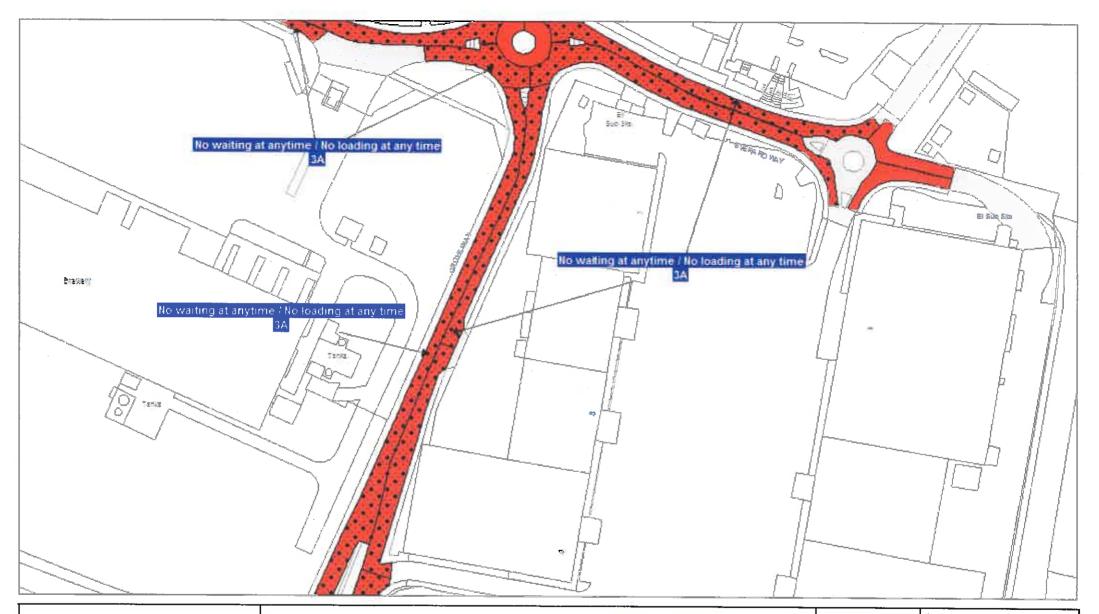

| SCALE       | 1 : 1250   |
|-------------|------------|
| DATE        | 31/10/2019 |
| DRAWING No. |            |
| DRAWN BY    |            |
|             |            |

Tile Ref: IE86

| SCALE       | 1 : 1250   |
|-------------|------------|
| DATE        | 31/10/2019 |
| DRAWING No. |            |
| DRAWN BY    |            |
|             |            |