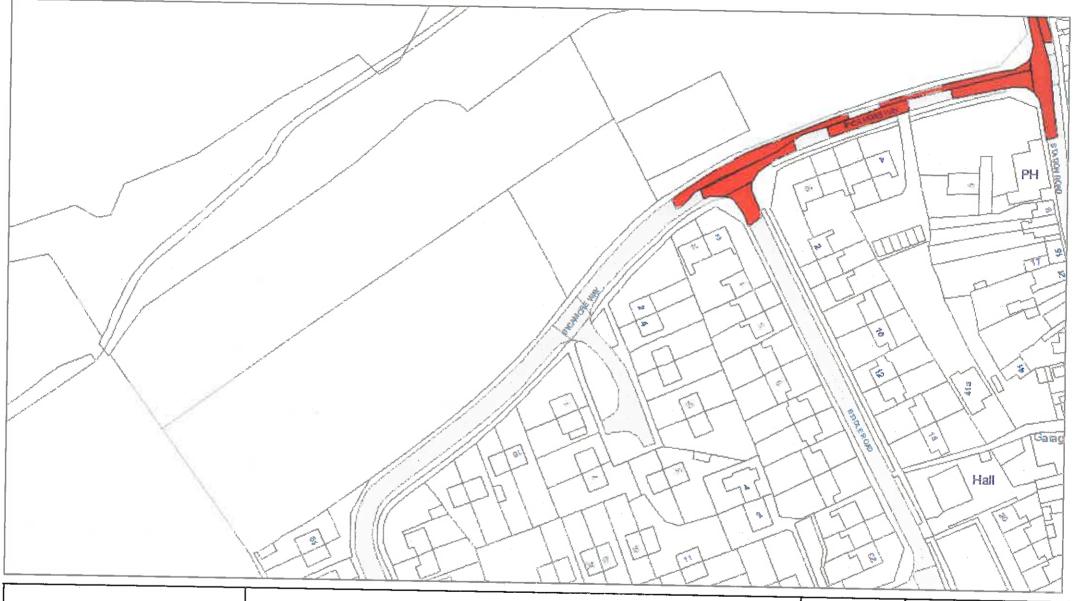

#### Part VII - Revocations

"The Leicestershire County Council (Various Roads in the District of Blaby) Consolidation Order 2017" is hereby revoked in respect to those lengths of road specified in plan references:

- ID86
- IE85
- IE86
- IE87
- IF85
- IF86
- IF87
- IG86

as amended by this order.

"The Leicestershire County Council (Championship Way and County Hall Car Park Access Roads, Glenfield, District of Baby) Confirmation of Experimental Order No.1 2019" is hereby revoked in respect to those lengths of road specified in plan references:

- IE85
- IE86
- IE87
- IF85
- IF86
- IF87
- IG86

as amended by this order.

# **Index of Order Plans**

|     | Tile      | Location               |
|-----|-----------|------------------------|
|     | Reference |                        |
| 1.  | ID86      | County Hall, Glenfield |
| 2.  | IE85      | County Hall, Glenfield |
| 3.  | IE86      | County Hall, Glenfield |
| 4.  | IE87      | County Hall, Glenfield |
| 5.  | IF85      | County Hall, Glenfield |
| 6.  | IF86      | County Hall, Glenfield |
| 7.  | IF87      | County Hall, Glenfield |
| 8.  | IG86      | County Hall, Glenfield |
| 9.  |           |                        |
| 10. |           |                        |
| 11. |           |                        |
| 12. |           |                        |
| 13. |           |                        |
| 14. |           |                        |
| 15. |           |                        |
|     |           |                        |
|     |           |                        |
|     |           |                        |
|     |           |                        |
|     |           |                        |
|     |           |                        |
|     |           |                        |
|     |           |                        |
|     |           |                        |
|     |           |                        |