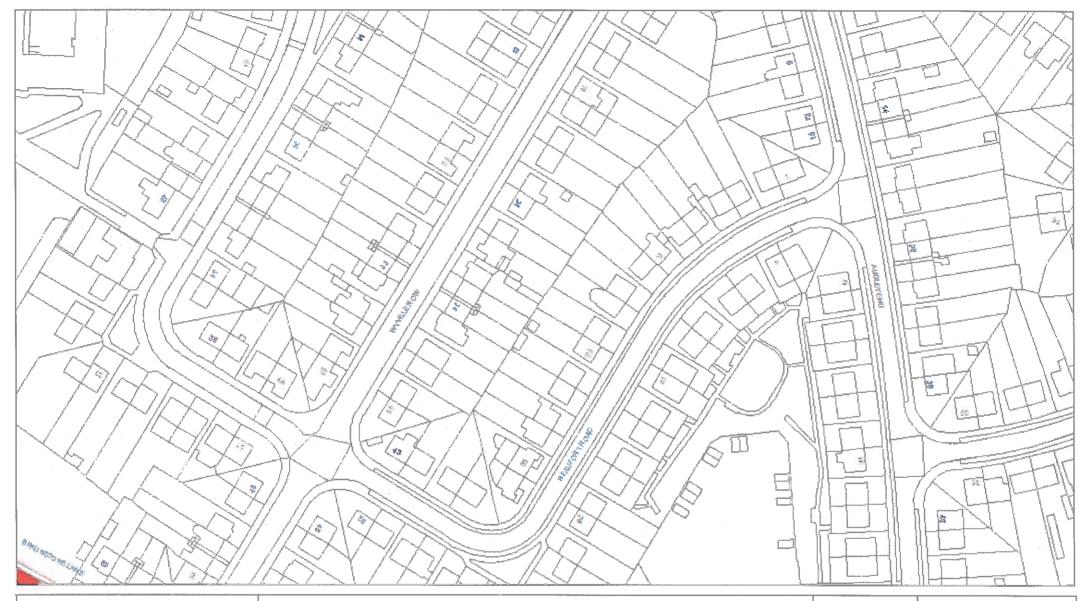

#### Part VII - Revocations

"The Leicestershire County Council (Various Roads in the District of Blaby) Consolidation Order 2017" is hereby revoked in respect to those lengths of road specified in plan references:

- ID86
- IE85
- IE86
- IE87
- IF85
- IF86
- IF87
- IG86

as amended by this order.

"The Leicestershire County Council (Championship Way and County Hall Car Park Access Roads, Glenfield, District of Baby) Confirmation of Experimental Order No.1 2019" is hereby revoked in respect to those lengths of road specified in plan references:

- IE85
- IE86
- IE87
- IF85
- IF86
- IF87
- IG86

as amended by this order.

# **Index of Order Plans**

|     | Tile      | Location               |
|-----|-----------|------------------------|
|     | Reference |                        |
| 1.  | ID86      | County Hall, Glenfield |
| 2.  | IE85      | County Hall, Glenfield |
| 3.  | IE86      | County Hall, Glenfield |
| 4.  | IE87      | County Hall, Glenfield |
| 5.  | IF85      | County Hall, Glenfield |
| 6.  | IF86      | County Hall, Glenfield |
| 7.  | IF87      | County Hall, Glenfield |
| 8.  | IG86      | County Hall, Glenfield |
| 9.  |           |                        |
| 10. |           |                        |
| 11. |           |                        |
| 12. |           |                        |
| 13. |           |                        |
| 14. |           |                        |
| 15. |           |                        |
|     |           |                        |
|     |           |                        |
|     |           |                        |
|     |           |                        |
|     |           |                        |
|     |           |                        |
|     |           |                        |
|     |           |                        |
|     |           |                        |
|     |           |                        |