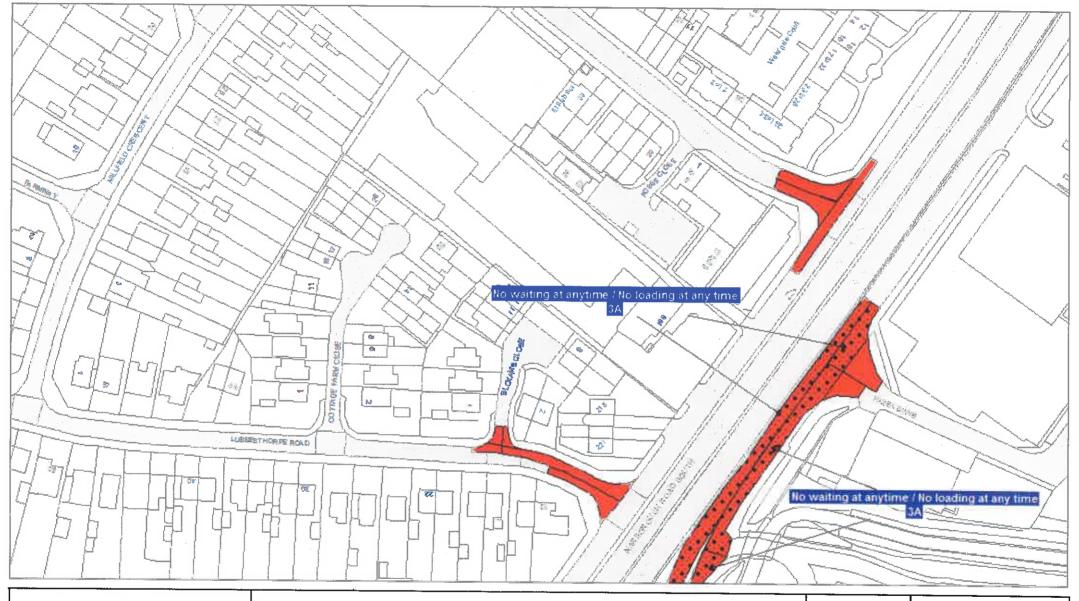

#### Part VII - Revocations

"The Leicestershire County Council (Various Roads in the District of Blaby) Consolidation Order 2017" is hereby revoked in respect to those lengths of road specified in plan references:

- ID86
- IE85
- IE86
- IE87
- IF85
- IF86
- IF87
- IG86

as amended by this order.

"The Leicestershire County Council (Championship Way and County Hall Car Park Access Roads, Glenfield, District of Baby) Confirmation of Experimental Order No.1 2019" is hereby revoked in respect to those lengths of road specified in plan references:

- IE85
- IE86
- IE87
- IF85
- IF86
- IF87
- IG86

as amended by this order.