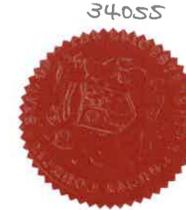

DATE: 10/09/2019

Page 1 of 4

**DATE**: 10/09/2019

Page 2 of 4

| 4Z: Limited waiting 3 hours no return within 1 hour      | <i>77777777</i> 25. | MR616: Limited waiting 1 hour no return within 1 hour     |                                              | 7F: Goods vehicles loading only Mon-Sat 8am-6pm         |
|----------------------------------------------------------|---------------------|-----------------------------------------------------------|----------------------------------------------|---------------------------------------------------------|
| Mon-Fri 10am-3pm                                         |                     | Mon-Sat 3pm-6pm / Goods vehicles loading only 30 minutes  |                                              |                                                         |
|                                                          |                     | no return for 30 mins Mon-Sat 9am-3pm                     |                                              | 7G: Loading Only 30 mins no return for 1 hour Mon-Sat   |
| 4C: Limited waiting 30 mins no return within 1 hour      |                     |                                                           |                                              | 8am-6pm                                                 |
| 8am-6pm                                                  |                     | MR623: Loading Only 30 minutes no return for 30 minutes   |                                              |                                                         |
|                                                          |                     | Mon-Sat 9am-3pm / Limited waiting 1 hour no return within |                                              | 7H: Loading Only 30 minutes no return for 30 minutes    |
| 4A: Limited waiting 30 mins no return within 1 hour      |                     | 1 hour Mon-Sat 3pm-6pm                                    |                                              |                                                         |
| Mon-Fri 8am-6pm                                          |                     |                                                           |                                              | 7Y: Loading Only 30 minutes no return for 30 minutes    |
|                                                          | ZZZZZZZ             | MR506: Limited waiting 1 hour no return within 1 hour     |                                              | 6am-6pm                                                 |
| 6F: Limited waiting 30 mins no return within 1 hour      |                     | Fri-Weds 8am-6pm / No waiting Thurs                       |                                              |                                                         |
| Mon-Fri 9am-4pm except resident's parking permit holders |                     |                                                           |                                              | 7J: Loading Only 30 minutes no return for 30 minutes    |
|                                                          | <i>77777777</i>     | MR658: No waiting 3pm-midnight and midnight-10am /        |                                              | 8am-6pm                                                 |
| 4B: Limited waiting 30 mins no return within 1 hour      |                     | Limited waiting 3 hours no return within 1 hour Mon-Fri   |                                              |                                                         |
| Mon-Sat 8am-6pm                                          |                     | 10am-3pm                                                  |                                              | 7Z: Loading Only 30 minutes no return for 30 minutes    |
|                                                          |                     |                                                           |                                              | Mon-Sat 9am-3pm                                         |
| 4WA: Limited waiting 30 mins no return within 1 hour     | 777777777           | MR563: Limited waiting 2 hours no return within 1 hour    |                                              |                                                         |
| Mon-Sat 8am-6pm Partial Footway Parking                  |                     | Mon-Sat 9am-4.30pm / No waiting / No Loading Mon-Sat      |                                              | 7K: Loading Only 4pm-midnight and midnight-10am         |
|                                                          |                     | 7.30am-9am and 4.30pm-6pm                                 |                                              |                                                         |
| 4T: Limited waiting 30 mins no return within 30 mins     |                     |                                                           |                                              | 7L: Loading Only 5am-8am                                |
| Mon-Sat 8am-6pm                                          | 777777777           | MR664: Limited waiting 1 hour no return within 1 hour     |                                              |                                                         |
|                                                          |                     | Mon-Sat 8am-6pm / Residents Permit Holders Only           |                                              | 7M: Loading Only 6am-6pm                                |
| 4W: Limited waiting 30 mins no return within 30 mins     |                     |                                                           |                                              |                                                         |
| Mon-Sat 8am-6pm Partial Footway Parking                  | <i>7777777</i> 25.  | MR610: Limited waiting 1 hour no return within 1 hour     |                                              | 7N: Loading Only at any time                            |
|                                                          |                     | Mon-Sat 8am-6pm / No stopping except taxis 6pm-midnight   |                                              |                                                         |
| 4P: Limited waiting 4 hours no return for 12 hours       |                     | and midnight-8am                                          |                                              | 7P: Loading Only Mon-Fri 10am-4pm                       |
|                                                          |                     |                                                           |                                              |                                                         |
| 4F: Limited waiting 40 mins no return within 1 hour      |                     | 7W: Goods vehicles loading only 30 minutes no return      |                                              | 7Q: Loading Only Mon-Sat 8am-6pm                        |
| Mon-Sat 8am-6pm                                          |                     | for 30 mins Mon-Sat 9am-3pm                               |                                              |                                                         |
|                                                          |                     |                                                           | 777777777                                    | MR607: Loading Only Mon-Fri 10am-4pm / No waiting / No  |
| 4D: Limited waiting 40 mins no return within 20 mins     |                     | 7D: Goods vehicles loading only 6am-6pm                   |                                              | Loading Mon-Fri midnight-10am and 4pm-midnight and Sa   |
|                                                          |                     |                                                           |                                              | Sun                                                     |
| 4E: Limited waiting 40 mins no return within 20 mins     |                     | 7E: Goods vehicles loading only Mon-Sat 6am-6pm           |                                              |                                                         |
| Mon-Sat 8am-6pm                                          |                     |                                                           | <i>V////////////////////////////////////</i> | MR625: Loading Only 30 minutes no return for 30 minutes |
|                                                          |                     |                                                           | <del></del>                                  | 6am-6pm / No stopping except taxis 6pm-midnight and     |
|                                                          |                     |                                                           |                                              | midnight-6am                                            |