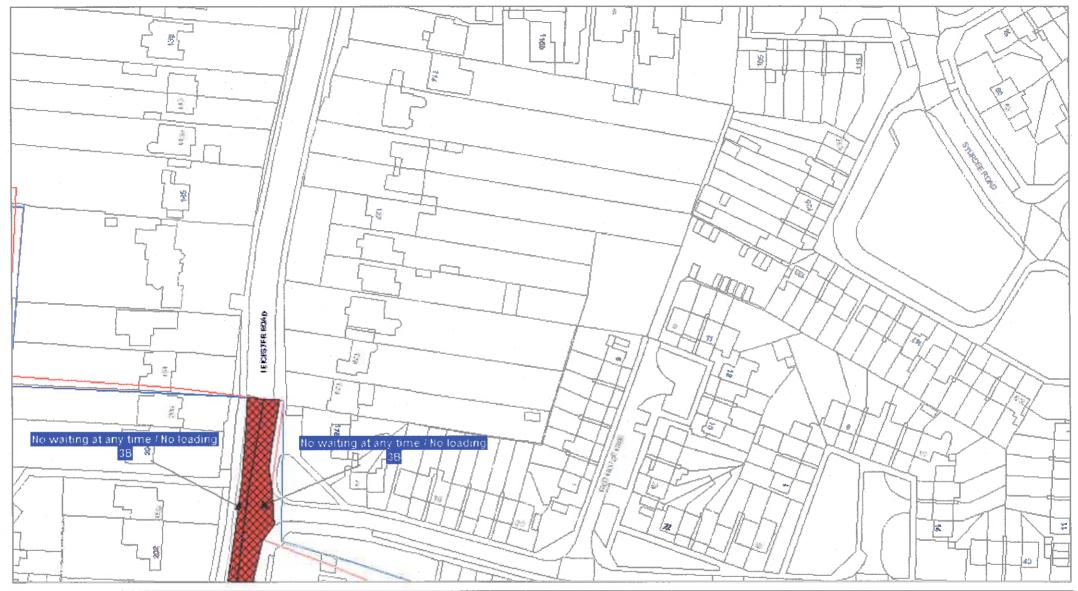

#### Part VII - Revocations

"The Leicestershire County Council (Various Roads in the District of Blaby) Consolidation Order 2017" is hereby revoked in respect to those lengths of road specified in plan references:

- ID86
- IE85
- IE86
- IE87
- IF85
- IF86
- IF87
- IG86

as amended by this order.

"The Leicestershire County Council (Championship Way and County Hall Car Park Access Roads, Glenfield, District of Baby) Confirmation of Experimental Order No.1 2019" is hereby revoked in respect to those lengths of road specified in plan references: