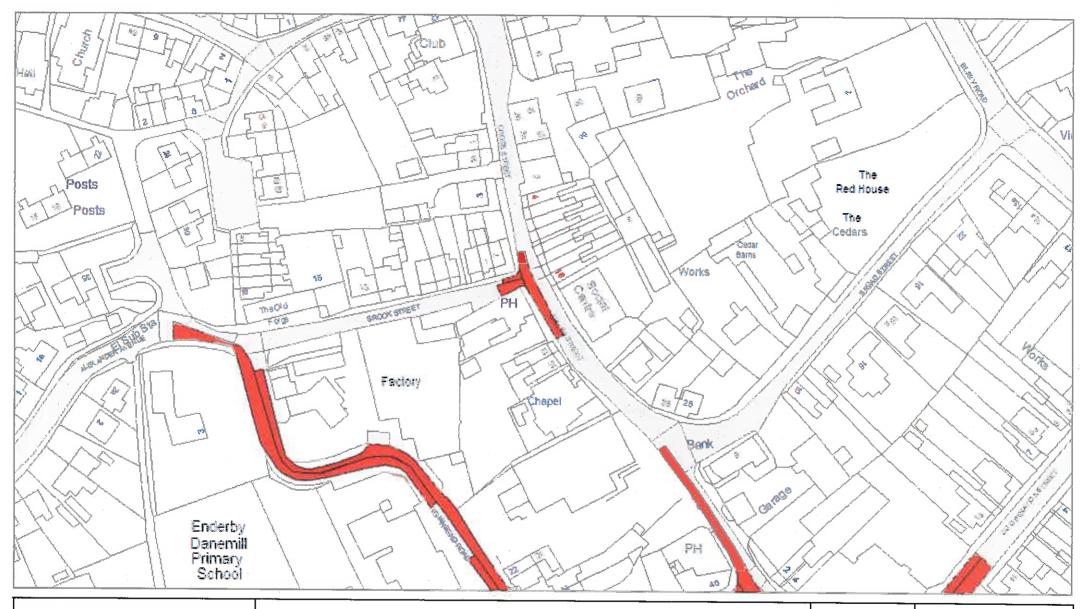

DATE: 10/09/2019

Page 1 of 4

**DATE**: 10/09/2019

Page 2 of 4

| 4Z: Limited waiting 3 hours no return within 1 hour      | <i>77777777</i> 25. | MR616: Limited waiting 1 hour no return within 1 hour     |                                              | 7F: Goods vehicles loading only Mon-Sat 8am-6pm         |
|----------------------------------------------------------|---------------------|-----------------------------------------------------------|----------------------------------------------|---------------------------------------------------------|
| Mon-Fri 10am-3pm                                         |                     | Mon-Sat 3pm-6pm / Goods vehicles loading only 30 minutes  |                                              |                                                         |
|                                                          |                     | no return for 30 mins Mon-Sat 9am-3pm                     |                                              | 7G: Loading Only 30 mins no return for 1 hour Mon-Sat   |
| 4C: Limited waiting 30 mins no return within 1 hour      |                     |                                                           |                                              | 8am-6pm                                                 |
| 8am-6pm                                                  |                     | MR623: Loading Only 30 minutes no return for 30 minutes   |                                              |                                                         |
|                                                          |                     | Mon-Sat 9am-3pm / Limited waiting 1 hour no return within |                                              | 7H: Loading Only 30 minutes no return for 30 minutes    |
| 4A: Limited waiting 30 mins no return within 1 hour      |                     | 1 hour Mon-Sat 3pm-6pm                                    |                                              |                                                         |
| Mon-Fri 8am-6pm                                          |                     |                                                           |                                              | 7Y: Loading Only 30 minutes no return for 30 minutes    |
|                                                          | ZZZZZZZ             | MR506: Limited waiting 1 hour no return within 1 hour     |                                              | 6am-6pm                                                 |
| 6F: Limited waiting 30 mins no return within 1 hour      |                     | Fri-Weds 8am-6pm / No waiting Thurs                       |                                              |                                                         |
| Mon-Fri 9am-4pm except resident's parking permit holders |                     |                                                           |                                              | 7J: Loading Only 30 minutes no return for 30 minutes    |
|                                                          | <i>77777777</i>     | MR658: No waiting 3pm-midnight and midnight-10am /        |                                              | 8am-6pm                                                 |
| 4B: Limited waiting 30 mins no return within 1 hour      |                     | Limited waiting 3 hours no return within 1 hour Mon-Fri   |                                              |                                                         |
| Mon-Sat 8am-6pm                                          |                     | 10am-3pm                                                  |                                              | 7Z: Loading Only 30 minutes no return for 30 minutes    |
|                                                          |                     |                                                           |                                              | Mon-Sat 9am-3pm                                         |
| 4WA: Limited waiting 30 mins no return within 1 hour     | 777777777           | MR563: Limited waiting 2 hours no return within 1 hour    |                                              |                                                         |
| Mon-Sat 8am-6pm Partial Footway Parking                  |                     | Mon-Sat 9am-4.30pm / No waiting / No Loading Mon-Sat      |                                              | 7K: Loading Only 4pm-midnight and midnight-10am         |
|                                                          |                     | 7.30am-9am and 4.30pm-6pm                                 |                                              |                                                         |
| 4T: Limited waiting 30 mins no return within 30 mins     |                     |                                                           |                                              | 7L: Loading Only 5am-8am                                |
| Mon-Sat 8am-6pm                                          | 777777777           | MR664: Limited waiting 1 hour no return within 1 hour     |                                              |                                                         |
|                                                          |                     | Mon-Sat 8am-6pm / Residents Permit Holders Only           |                                              | 7M: Loading Only 6am-6pm                                |
| 4W: Limited waiting 30 mins no return within 30 mins     |                     |                                                           |                                              |                                                         |
| Mon-Sat 8am-6pm Partial Footway Parking                  | <i>7777777</i> 25.  | MR610: Limited waiting 1 hour no return within 1 hour     |                                              | 7N: Loading Only at any time                            |
|                                                          |                     | Mon-Sat 8am-6pm / No stopping except taxis 6pm-midnight   |                                              |                                                         |
| 4P: Limited waiting 4 hours no return for 12 hours       |                     | and midnight-8am                                          |                                              | 7P: Loading Only Mon-Fri 10am-4pm                       |
|                                                          |                     |                                                           |                                              |                                                         |
| 4F: Limited waiting 40 mins no return within 1 hour      |                     | 7W: Goods vehicles loading only 30 minutes no return      |                                              | 7Q: Loading Only Mon-Sat 8am-6pm                        |
| Mon-Sat 8am-6pm                                          |                     | for 30 mins Mon-Sat 9am-3pm                               |                                              |                                                         |
|                                                          |                     |                                                           | 777777777                                    | MR607: Loading Only Mon-Fri 10am-4pm / No waiting / No  |
| 4D: Limited waiting 40 mins no return within 20 mins     |                     | 7D: Goods vehicles loading only 6am-6pm                   |                                              | Loading Mon-Fri midnight-10am and 4pm-midnight and Sa   |
|                                                          |                     |                                                           |                                              | Sun                                                     |
| 4E: Limited waiting 40 mins no return within 20 mins     |                     | 7E: Goods vehicles loading only Mon-Sat 6am-6pm           |                                              |                                                         |
| Mon-Sat 8am-6pm                                          |                     |                                                           | <i>V////////////////////////////////////</i> | MR625: Loading Only 30 minutes no return for 30 minutes |
|                                                          |                     |                                                           | <del></del>                                  | 6am-6pm / No stopping except taxis 6pm-midnight and     |
|                                                          |                     |                                                           |                                              | midnight-6am                                            |

**DATE:** 10/09/2019

Page 3 of 4

| MR608: No stopping except taxis 6pm-midnight and       | 2U: No waiting Mon-Fri 8am-9am and 2pm-4pm between 01  | 1A: No waiting at any time                           |
|--------------------------------------------------------|--------------------------------------------------------|------------------------------------------------------|
| midnight-6am / Goods vehicles loading only 6am-6pm     | Sept and 15 Dec and 01 Jan and 15 July except for bank |                                                      |
|                                                        | holidays                                               | 1B: No waiting at any time on verges                 |
| MR576: No stopping except taxis 6pm-midnight and       |                                                        |                                                      |
| midnight-6am / Loading Only 6am-6pm                    | 2H: No waiting Mon-Fri 9am-5pm                         | 3D: No waiting at any time / No loading 7pm-midnight |
|                                                        |                                                        | and midnight-7am                                     |
| MR602: No stopping except taxis 6pm-midnight and       | 2F: No waiting Mon-Sat 6am-6pm                         |                                                      |
| midnight-8am / Goods vehicles loading only Mon-Sat     |                                                        | 3C: No waiting at any time / No loading Mon-Fri      |
| 8am-6pm                                                | 2K: No waiting Mon-Sat 7.30am-9am and 4.30pm-6pm       | 7.30am-9am and 4.30pm-6pm                            |
|                                                        |                                                        |                                                      |
| MR579: No stopping except taxis 8am-midnight and       | 2A: No waiting Mon-Sat 8am-6pm                         | 3E: No waiting at any time / No loading Mon-Sat      |
| midnight-5am / Loading Only 5am-8am                    |                                                        | 10am-4pm                                             |
|                                                        | 2M: No waiting Thurs                                   |                                                      |
| + + + + + + 1C: No stopping at any time                |                                                        | 3K: No waiting at any time / No loading Mon-Sat      |
|                                                        | 2L: No waiting Thurs & Sat                             | 7.30am-9am                                           |
| 2V: No waiting 3pm-midnight and midnight-10am          |                                                        |                                                      |
|                                                        | 2E: No waiting Tues 8am-6pm                            | 3B: No waiting at any time / No loading Mon-Sat      |
| 2C: No waiting 8am-6pm                                 |                                                        | 7.30am-9am and 4.30pm-6pm                            |
|                                                        | 3H: No waiting / No Loading Mon-Fri midnight-10am and  |                                                      |
| 2N: No waiting by any heavy goods vehicles over 7.5t   | 4pm-midnight and Sat & Sun                             | 3F: No waiting at any time / No loading Tues & Fri   |
| 7pm-midnight and midnight-7am                          |                                                        |                                                      |
|                                                        | 3J: No waiting / No Loading Mon-Sat 7.30am-9am         | 3A: No waiting at anytime / No loading at any time   |
| 2R: No waiting by buses Mon-Fri 9am-5pm                |                                                        |                                                      |
| Ziu no matang by basse men in cam opin                 | 3G: No waiting / No Loading Mon-Sat 7.30am-9am and     | MR660: No waiting at any time / School keep clear    |
| 2P: No waiting Mon-Fri 10am-4pm                        | 4.30pm-6pm                                             | Mon-Fri 8am-5pm                                      |
| 2F. No Walding Mon-111 Tourn-4pm                       | 4.30pm-0pm                                             | mon-rr dam-spin                                      |
| 2G: No waiting Mon-Fri 7.30am-9am and 3pm-6pm          | MR587: Residents Permit Holders Only midnight-8am and  | [7777777777777777777777777777777777777               |
| 25. No Walding Mon-1 II 7.50 ann - Saint and Spin-Spin | 6pm-midnight and Sun / No waiting Mon-Sat 8am-6pm      | at any time                                          |
| 2J: No waiting Mon-Fri 7.30am-9am and 4.30pm-6pm       | opin-mangit and Sun / No Walding Mon-Sat Gain-opin     | at any unie                                          |
| 20. No Walding mon-1 it 7.30am-2am and 4.30pm-0pm      | MR659: No waiting Mon-Fri 8am-6pm / School keep clear  | 9A: Parking Place                                    |
| 2B: No waiting Mon-Fri 8am-5pm                         | Mon-Fri 8am-4pm                                        | on running ruce                                      |
| 25. No waiting mon-rif dam-spin                        | топ-т п оат- <del></del> рш                            | OD: Darking Diago Ecotusy Parking                    |
| 3Dr. No woiting Mon Fri Sam Sam                        | P777/7777                                              | 9D: Parking Place Footway Parking                    |
| 2D: No waiting Mon-Fri 8am-6pm                         | MR661: School keep clear Mon-Fri 8am-5pm / No waiting  |                                                      |
|                                                        | Mon-Sat 8am-6pm                                        |                                                      |

**DATE:** 10/09/2019

Page 4 of 4

|                     | 9C: Parking Place Partial Footway Parking                | PED7: Pedestrian Zone (Except for loading by permit holders (midnight - 10am & 4pm - midnight)) | 2T: Restricted Parking Zone Mon-Fri 8am-9am and 2pm-4pm 01 Sep - 15 Dec and Mon-Fri 8am-9am and 2pm-4pm 01 Ja |
|---------------------|----------------------------------------------------------|-------------------------------------------------------------------------------------------------|---------------------------------------------------------------------------------------------------------------|
|                     | 9B: Parking Place Solo Motorcycles                       |                                                                                                 | 15 Jul Except bank holidays                                                                                   |
|                     |                                                          | PED10: Pedestrian Zone (Except for loading)                                                     |                                                                                                               |
|                     | PED2: Pedestrian & Cycle Zone                            |                                                                                                 | 8A: School keep clear                                                                                         |
|                     | •                                                        | PED4: Pedestrian Zone Sun - Wed & Fri 10am-4pm and                                              |                                                                                                               |
|                     | PED1: Pedestrian & Cycle Zone (Except for access to off  | Thurs & Sat 2am-8pm                                                                             | 8C: School keep clear Mon-Fri 8am-4pm                                                                         |
| KXXXXXXXXXXX        | street premises)                                         | maro a saczani-opin                                                                             | Co. Solloof Roop Clour Mon-17 Cam-17                                                                          |
|                     | Street premises)                                         | Cl. Decidents Dermit Helders Only                                                               | OD: Sahaal kaan alaar Man Eri Oom Enm                                                                         |
|                     | DEDO. Dedoction & Orde Zero (Everette leating            | 6L: Residents Permit Holders Only                                                               | 8B: School keep clear Mon-Fri 8am-5pm                                                                         |
|                     | PED6: Pedestrian & Cycle Zone (Except for loading        |                                                                                                 |                                                                                                               |
|                     | (midnight - 10am & 4pm - midnight))                      | 6M: Residents Permit Holders Only midnight-8am and                                              | 7R: No stopping except taxis                                                                                  |
|                     |                                                          | 6pm-midnight and Sun                                                                            |                                                                                                               |
|                     | PED3: Pedestrian & Cycle Zone (Except for loading)       |                                                                                                 | 7S: No stopping except taxis 6pm-midnight and                                                                 |
|                     |                                                          | 6N: Residents Permit Holders Only Partial Footway                                               | midnight-6am                                                                                                  |
|                     | PED12: Pedestrian & Cycle Zone Except for loading        | Parking                                                                                         |                                                                                                               |
|                     | (Sun-Wed midnight-10am,4pm-midnight & Thurs-Sat          |                                                                                                 | 7T: No stopping except taxis 6pm-midnight and                                                                 |
|                     | midnight-4am,8pm-midnight                                | 6Q: Residents Parking Zone                                                                      | midnight-8am                                                                                                  |
|                     |                                                          |                                                                                                 |                                                                                                               |
|                     | PED5: Pedestrian & Cycle Zone Sun - Wed & Fri            | 6G: Residents Parking Zone (In marked bays)                                                     | 7U: No stopping except taxis 8am-midnight and                                                                 |
|                     | midnight-10am and 4pm-midnight and Thurs & Sat           |                                                                                                 | midnight-5am                                                                                                  |
|                     | midnight-2am and 8pm-midnight (Except for loading)       | 6H: Residents Parking Zone Mon-Fri                                                              |                                                                                                               |
|                     |                                                          | <u>nonnananana</u>                                                                              | 7A1: No stopping except taxis 8pm-midnight and                                                                |
| <i>577777777</i> 5、 | MR593: Pedestrian & Cycle Zone Sun - Wed & Fri           | 6J: Residents Parking Zone Mon-Sat 8am-6pm                                                      | midnight-6am                                                                                                  |
| V/////////          | midnight-10am and 4pm-midnight and Thurs & Sat           | ov. Residents Farking Zone mon-sut ourn-opin                                                    | Indingit-valii                                                                                                |
|                     |                                                          | FV: Decidente Derking Zone Man Set Sam Som 04 Oct. 24                                           | 71/r. No stenning except toxic 0pm midnight and                                                               |
|                     | midnight-2am and 8pm-midnight (Except for loading) /     | 6K: Residents Parking Zone Mon-Sat 8am-6pm 01 Oct - 31                                          | 7V: No stopping except taxis 9pm-midnight and                                                                 |
|                     | Pedestrian Zone Sun - Wed & Fri 10am-4pm and Thurs & Sat | May                                                                                             | midnight-2am                                                                                                  |
|                     | 2am-8pm                                                  |                                                                                                 |                                                                                                               |
|                     |                                                          | 6P: Workplace Parking Zone Mon-Fri                                                              | 7X: No stopping except taxis midnight-5am                                                                     |
|                     | PED9: Pedestrian Zone (Except for loading & access       |                                                                                                 |                                                                                                               |
|                     | (midnight - 10am & 4pm - midnight))                      | 2Q: Restricted Parking Zone (No waiting at anytime)                                             |                                                                                                               |
|                     |                                                          |                                                                                                 |                                                                                                               |
|                     | PED8: Pedestrian Zone (Except for loading (midnight -    | 2S: Restricted Parking Zone Mon-Fri 8am-9am and 2pm-4pm                                         |                                                                                                               |
|                     | 10am & 4pm - midnight))                                  |                                                                                                 |                                                                                                               |
|                     |                                                          |                                                                                                 |                                                                                                               |
|                     |                                                          |                                                                                                 | I                                                                                                             |