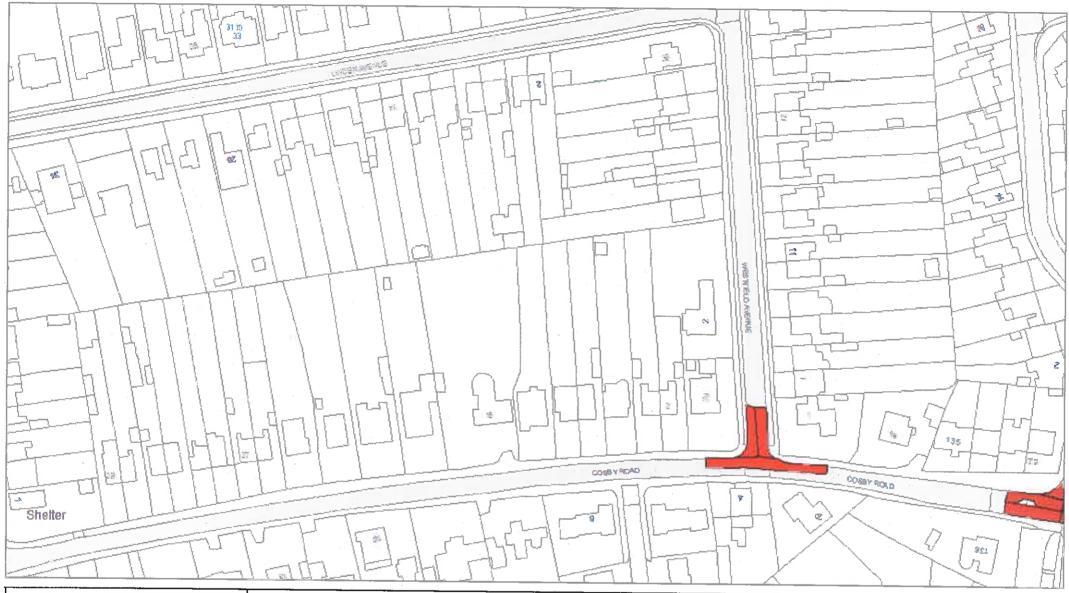

#### Part VII - Revocations

"The Leicestershire County Council (Various Roads in the District of Blaby) Consolidation Order 2017" is hereby revoked in respect to those lengths of road specified in plan references:

- ID86
- IE85
- IE86
- IE87
- IF85
- IF86
- IF87
- IG86

as amended by this order.

"The Leicestershire County Council (Championship Way and County Hall Car Park Access Roads, Glenfield, District of Baby) Confirmation of Experimental Order No.1 2019" is hereby revoked in respect to those lengths of road specified in plan references:

- IE85
- IE86
- IE87
- IF85
- IF86
- IF87
- IG86

as amended by this order.