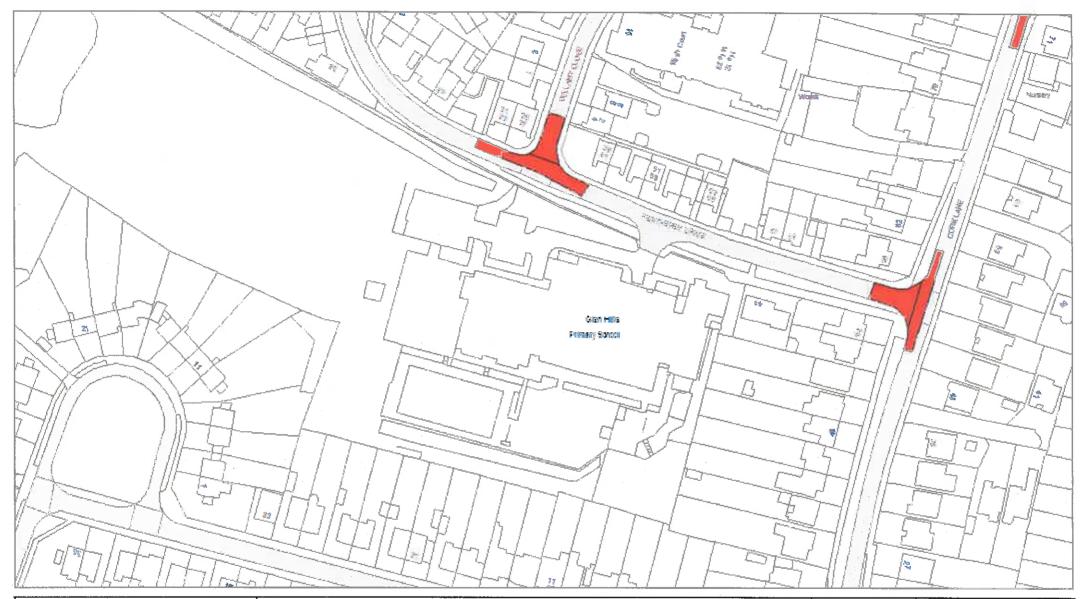

DATE: 10/09/2019

Page 1 of 4

**DATE**: 10/09/2019

Page 2 of 4

| 4Z: Limited waiting 3 hours no return within 1 hour      | <i>77777777</i> 25. | MR616: Limited waiting 1 hour no return within 1 hour     |                                              | 7F: Goods vehicles loading only Mon-Sat 8am-6pm         |
|----------------------------------------------------------|---------------------|-----------------------------------------------------------|----------------------------------------------|---------------------------------------------------------|
| Mon-Fri 10am-3pm                                         |                     | Mon-Sat 3pm-6pm / Goods vehicles loading only 30 minutes  |                                              |                                                         |
|                                                          |                     | no return for 30 mins Mon-Sat 9am-3pm                     |                                              | 7G: Loading Only 30 mins no return for 1 hour Mon-Sat   |
| 4C: Limited waiting 30 mins no return within 1 hour      |                     |                                                           |                                              | 8am-6pm                                                 |
| 8am-6pm                                                  |                     | MR623: Loading Only 30 minutes no return for 30 minutes   |                                              |                                                         |
|                                                          |                     | Mon-Sat 9am-3pm / Limited waiting 1 hour no return within |                                              | 7H: Loading Only 30 minutes no return for 30 minutes    |
| 4A: Limited waiting 30 mins no return within 1 hour      |                     | 1 hour Mon-Sat 3pm-6pm                                    |                                              |                                                         |
| Mon-Fri 8am-6pm                                          |                     |                                                           |                                              | 7Y: Loading Only 30 minutes no return for 30 minutes    |
|                                                          | ZZZZZZZ             | MR506: Limited waiting 1 hour no return within 1 hour     |                                              | 6am-6pm                                                 |
| 6F: Limited waiting 30 mins no return within 1 hour      |                     | Fri-Weds 8am-6pm / No waiting Thurs                       |                                              |                                                         |
| Mon-Fri 9am-4pm except resident's parking permit holders |                     |                                                           |                                              | 7J: Loading Only 30 minutes no return for 30 minutes    |
|                                                          | <i>77777777</i>     | MR658: No waiting 3pm-midnight and midnight-10am /        |                                              | 8am-6pm                                                 |
| 4B: Limited waiting 30 mins no return within 1 hour      |                     | Limited waiting 3 hours no return within 1 hour Mon-Fri   |                                              |                                                         |
| Mon-Sat 8am-6pm                                          |                     | 10am-3pm                                                  |                                              | 7Z: Loading Only 30 minutes no return for 30 minutes    |
|                                                          |                     |                                                           |                                              | Mon-Sat 9am-3pm                                         |
| 4WA: Limited waiting 30 mins no return within 1 hour     | 777777777           | MR563: Limited waiting 2 hours no return within 1 hour    |                                              |                                                         |
| Mon-Sat 8am-6pm Partial Footway Parking                  |                     | Mon-Sat 9am-4.30pm / No waiting / No Loading Mon-Sat      |                                              | 7K: Loading Only 4pm-midnight and midnight-10am         |
|                                                          |                     | 7.30am-9am and 4.30pm-6pm                                 |                                              |                                                         |
| 4T: Limited waiting 30 mins no return within 30 mins     |                     |                                                           |                                              | 7L: Loading Only 5am-8am                                |
| Mon-Sat 8am-6pm                                          | 777777777           | MR664: Limited waiting 1 hour no return within 1 hour     |                                              |                                                         |
|                                                          |                     | Mon-Sat 8am-6pm / Residents Permit Holders Only           |                                              | 7M: Loading Only 6am-6pm                                |
| 4W: Limited waiting 30 mins no return within 30 mins     |                     |                                                           |                                              |                                                         |
| Mon-Sat 8am-6pm Partial Footway Parking                  | <i>7777777</i> 25.  | MR610: Limited waiting 1 hour no return within 1 hour     |                                              | 7N: Loading Only at any time                            |
|                                                          |                     | Mon-Sat 8am-6pm / No stopping except taxis 6pm-midnight   |                                              |                                                         |
| 4P: Limited waiting 4 hours no return for 12 hours       |                     | and midnight-8am                                          |                                              | 7P: Loading Only Mon-Fri 10am-4pm                       |
|                                                          |                     |                                                           |                                              |                                                         |
| 4F: Limited waiting 40 mins no return within 1 hour      |                     | 7W: Goods vehicles loading only 30 minutes no return      |                                              | 7Q: Loading Only Mon-Sat 8am-6pm                        |
| Mon-Sat 8am-6pm                                          |                     | for 30 mins Mon-Sat 9am-3pm                               |                                              |                                                         |
|                                                          |                     |                                                           | 777777777                                    | MR607: Loading Only Mon-Fri 10am-4pm / No waiting / No  |
| 4D: Limited waiting 40 mins no return within 20 mins     |                     | 7D: Goods vehicles loading only 6am-6pm                   |                                              | Loading Mon-Fri midnight-10am and 4pm-midnight and Sa   |
|                                                          |                     |                                                           |                                              | Sun                                                     |
| 4E: Limited waiting 40 mins no return within 20 mins     |                     | 7E: Goods vehicles loading only Mon-Sat 6am-6pm           |                                              |                                                         |
| Mon-Sat 8am-6pm                                          |                     |                                                           | <i>V////////////////////////////////////</i> | MR625: Loading Only 30 minutes no return for 30 minutes |
|                                                          |                     |                                                           | <del></del>                                  | 6am-6pm / No stopping except taxis 6pm-midnight and     |
|                                                          |                     |                                                           |                                              | midnight-6am                                            |

**DATE:** 10/09/2019

Page 3 of 4

| MR608: No stopping except taxis 6pm-midnight and       | 2U: No waiting Mon-Fri 8am-9am and 2pm-4pm between 01  | 1A: No waiting at any time                           |
|--------------------------------------------------------|--------------------------------------------------------|------------------------------------------------------|
| midnight-6am / Goods vehicles loading only 6am-6pm     | Sept and 15 Dec and 01 Jan and 15 July except for bank |                                                      |
|                                                        | holidays                                               | 1B: No waiting at any time on verges                 |
| MR576: No stopping except taxis 6pm-midnight and       |                                                        |                                                      |
| midnight-6am / Loading Only 6am-6pm                    | 2H: No waiting Mon-Fri 9am-5pm                         | 3D: No waiting at any time / No loading 7pm-midnight |
|                                                        |                                                        | and midnight-7am                                     |
| MR602: No stopping except taxis 6pm-midnight and       | 2F: No waiting Mon-Sat 6am-6pm                         |                                                      |
| midnight-8am / Goods vehicles loading only Mon-Sat     |                                                        | 3C: No waiting at any time / No loading Mon-Fri      |
| 8am-6pm                                                | 2K: No waiting Mon-Sat 7.30am-9am and 4.30pm-6pm       | 7.30am-9am and 4.30pm-6pm                            |
|                                                        |                                                        |                                                      |
| MR579: No stopping except taxis 8am-midnight and       | 2A: No waiting Mon-Sat 8am-6pm                         | 3E: No waiting at any time / No loading Mon-Sat      |
| midnight-5am / Loading Only 5am-8am                    |                                                        | 10am-4pm                                             |
|                                                        | 2M: No waiting Thurs                                   |                                                      |
| + + + + + + 1C: No stopping at any time                |                                                        | 3K: No waiting at any time / No loading Mon-Sat      |
|                                                        | 2L: No waiting Thurs & Sat                             | 7.30am-9am                                           |
| 2V: No waiting 3pm-midnight and midnight-10am          |                                                        |                                                      |
|                                                        | 2E: No waiting Tues 8am-6pm                            | 3B: No waiting at any time / No loading Mon-Sat      |
| 2C: No waiting 8am-6pm                                 |                                                        | 7.30am-9am and 4.30pm-6pm                            |
|                                                        | 3H: No waiting / No Loading Mon-Fri midnight-10am and  |                                                      |
| 2N: No waiting by any heavy goods vehicles over 7.5t   | 4pm-midnight and Sat & Sun                             | 3F: No waiting at any time / No loading Tues & Fri   |
| 7pm-midnight and midnight-7am                          |                                                        |                                                      |
|                                                        | 3J: No waiting / No Loading Mon-Sat 7.30am-9am         | 3A: No waiting at anytime / No loading at any time   |
| 2R: No waiting by buses Mon-Fri 9am-5pm                |                                                        |                                                      |
| Ziu no matang by basse men in cam opin                 | 3G: No waiting / No Loading Mon-Sat 7.30am-9am and     | MR660: No waiting at any time / School keep clear    |
| 2P: No waiting Mon-Fri 10am-4pm                        | 4.30pm-6pm                                             | Mon-Fri 8am-5pm                                      |
| 2F. No Walding Mon-111 Tourn-4pm                       | 4.30pm-0pm                                             | mon-rr dam-spin                                      |
| 2G: No waiting Mon-Fri 7.30am-9am and 3pm-6pm          | MR587: Residents Permit Holders Only midnight-8am and  | [7777777777777777777777777777777777777               |
| 25. No Walding Mon-1 II 7.50 ann - Saint and Spin-Spin | 6pm-midnight and Sun / No waiting Mon-Sat 8am-6pm      | at any time                                          |
| 2J: No waiting Mon-Fri 7.30am-9am and 4.30pm-6pm       | opin-mangit and Sun / No Walding Mon-Sat Gain-opin     | at any unie                                          |
| 20. No Walding mon-1 it 7.30am-2am and 4.30pm-0pm      | MR659: No waiting Mon-Fri 8am-6pm / School keep clear  | 9A: Parking Place                                    |
| 2B: No waiting Mon-Fri 8am-5pm                         | Mon-Fri 8am-4pm                                        | on running ruce                                      |
| 25. No waiting mon-rif dam-spin                        | топ-т п оат- <del></del> рш                            | OD: Darking Diago Ecotusy Parking                    |
| 3Dr. No woiting Mon Fri Sam Sam                        | P777/7777                                              | 9D: Parking Place Footway Parking                    |
| 2D: No waiting Mon-Fri 8am-6pm                         | MR661: School keep clear Mon-Fri 8am-5pm / No waiting  |                                                      |
|                                                        | Mon-Sat 8am-6pm                                        |                                                      |

**DATE:** 10/09/2019

Page 4 of 4

|                     | 9C: Parking Place Partial Footway Parking                | PED7: Pedestrian Zone (Except for loading by permit holders (midnight - 10am & 4pm - midnight)) | 2T: Restricted Parking Zone Mon-Fri 8am-9am and 2pm-4pm 01 Sep - 15 Dec and Mon-Fri 8am-9am and 2pm-4pm 01 Ja |
|---------------------|----------------------------------------------------------|-------------------------------------------------------------------------------------------------|---------------------------------------------------------------------------------------------------------------|
|                     | 9B: Parking Place Solo Motorcycles                       |                                                                                                 | 15 Jul Except bank holidays                                                                                   |
|                     |                                                          | PED10: Pedestrian Zone (Except for loading)                                                     |                                                                                                               |
|                     | PED2: Pedestrian & Cycle Zone                            |                                                                                                 | 8A: School keep clear                                                                                         |
|                     | •                                                        | PED4: Pedestrian Zone Sun - Wed & Fri 10am-4pm and                                              |                                                                                                               |
|                     | PED1: Pedestrian & Cycle Zone (Except for access to off  | Thurs & Sat 2am-8pm                                                                             | 8C: School keep clear Mon-Fri 8am-4pm                                                                         |
| KXXXXXXXXXXX        | street premises)                                         | maro a saczani-opin                                                                             | Co. Solloof Roop Clour Mon-17 Cam-17                                                                          |
|                     | Street premises)                                         | Cl. Decidents Dermit Helders Only                                                               | OD: Sahaal kaan alaar Man Eri Oom Enm                                                                         |
|                     | DEDO. Dedoction & Orde Zero (Everette leating            | 6L: Residents Permit Holders Only                                                               | 8B: School keep clear Mon-Fri 8am-5pm                                                                         |
|                     | PED6: Pedestrian & Cycle Zone (Except for loading        |                                                                                                 |                                                                                                               |
|                     | (midnight - 10am & 4pm - midnight))                      | 6M: Residents Permit Holders Only midnight-8am and                                              | 7R: No stopping except taxis                                                                                  |
|                     |                                                          | 6pm-midnight and Sun                                                                            |                                                                                                               |
|                     | PED3: Pedestrian & Cycle Zone (Except for loading)       |                                                                                                 | 7S: No stopping except taxis 6pm-midnight and                                                                 |
|                     |                                                          | 6N: Residents Permit Holders Only Partial Footway                                               | midnight-6am                                                                                                  |
|                     | PED12: Pedestrian & Cycle Zone Except for loading        | Parking                                                                                         |                                                                                                               |
|                     | (Sun-Wed midnight-10am,4pm-midnight & Thurs-Sat          |                                                                                                 | 7T: No stopping except taxis 6pm-midnight and                                                                 |
|                     | midnight-4am,8pm-midnight                                | 6Q: Residents Parking Zone                                                                      | midnight-8am                                                                                                  |
|                     |                                                          |                                                                                                 |                                                                                                               |
|                     | PED5: Pedestrian & Cycle Zone Sun - Wed & Fri            | 6G: Residents Parking Zone (In marked bays)                                                     | 7U: No stopping except taxis 8am-midnight and                                                                 |
|                     | midnight-10am and 4pm-midnight and Thurs & Sat           |                                                                                                 | midnight-5am                                                                                                  |
|                     | midnight-2am and 8pm-midnight (Except for loading)       | 6H: Residents Parking Zone Mon-Fri                                                              |                                                                                                               |
|                     |                                                          | <u>nonnananana</u>                                                                              | 7A1: No stopping except taxis 8pm-midnight and                                                                |
| <i>577777777</i> 5、 | MR593: Pedestrian & Cycle Zone Sun - Wed & Fri           | 6J: Residents Parking Zone Mon-Sat 8am-6pm                                                      | midnight-6am                                                                                                  |
| V/////////          | midnight-10am and 4pm-midnight and Thurs & Sat           | ov. Residents Farking Zone mon-sut ourn-opin                                                    | Indingit-valii                                                                                                |
|                     |                                                          | FV: Decidente Derking Zone Man Set Sam Som 04 Oct. 24                                           | 71/r. No stenning except toxic 0pm midnight and                                                               |
|                     | midnight-2am and 8pm-midnight (Except for loading) /     | 6K: Residents Parking Zone Mon-Sat 8am-6pm 01 Oct - 31                                          | 7V: No stopping except taxis 9pm-midnight and                                                                 |
|                     | Pedestrian Zone Sun - Wed & Fri 10am-4pm and Thurs & Sat | May                                                                                             | midnight-2am                                                                                                  |
|                     | 2am-8pm                                                  |                                                                                                 |                                                                                                               |
|                     |                                                          | 6P: Workplace Parking Zone Mon-Fri                                                              | 7X: No stopping except taxis midnight-5am                                                                     |
|                     | PED9: Pedestrian Zone (Except for loading & access       |                                                                                                 |                                                                                                               |
|                     | (midnight - 10am & 4pm - midnight))                      | 2Q: Restricted Parking Zone (No waiting at anytime)                                             |                                                                                                               |
|                     |                                                          |                                                                                                 |                                                                                                               |
|                     | PED8: Pedestrian Zone (Except for loading (midnight -    | 2S: Restricted Parking Zone Mon-Fri 8am-9am and 2pm-4pm                                         |                                                                                                               |
|                     | 10am & 4pm - midnight))                                  |                                                                                                 |                                                                                                               |
|                     |                                                          |                                                                                                 |                                                                                                               |
|                     |                                                          |                                                                                                 | I                                                                                                             |