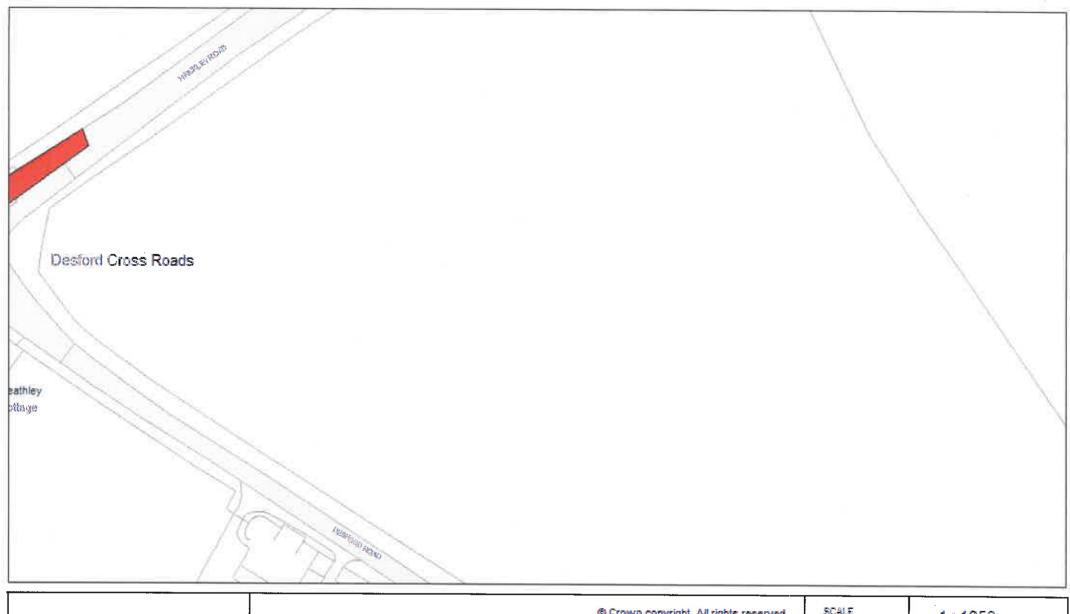

#### Part VII - Revocations

"The Leicestershire County Council (Various Roads in the District of Blaby) Consolidation Order 2017" is hereby revoked in respect to those lengths of road specified in plan references:

- ID86
- IE85
- IE86
- IE87
- IF85
- IF86
- IF87
- IG86

as amended by this order.

"The Leicestershire County Council (Championship Way and County Hall Car Park Access Roads, Glenfield, District of Baby) Confirmation of Experimental Order No.1 2019" is hereby revoked in respect to those lengths of road specified in plan references:

- IE85
- IE86
- IE87
- IF85
- IF86
- IF87
- IG86

as amended by this order.

# **Index of Order Plans**

|     | Tile      | Location               |
|-----|-----------|------------------------|
|     | Reference |                        |
| 1.  | ID86      | County Hall, Glenfield |
| 2.  | IE85      | County Hall, Glenfield |
| 3.  | IE86      | County Hall, Glenfield |
| 4.  | IE87      | County Hall, Glenfield |
| 5.  | IF85      | County Hall, Glenfield |
| 6.  | IF86      | County Hall, Glenfield |
| 7.  | IF87      | County Hall, Glenfield |
| 8.  | IG86      | County Hall, Glenfield |
| 9.  |           |                        |
| 10. |           |                        |
| 11. |           |                        |
| 12. |           |                        |
| 13. |           |                        |
| 14. |           |                        |
| 15. |           |                        |
|     |           |                        |
|     |           |                        |
|     |           |                        |
|     |           |                        |
|     |           |                        |
|     |           |                        |
|     |           |                        |
|     |           |                        |
|     |           |                        |
|     |           |                        |