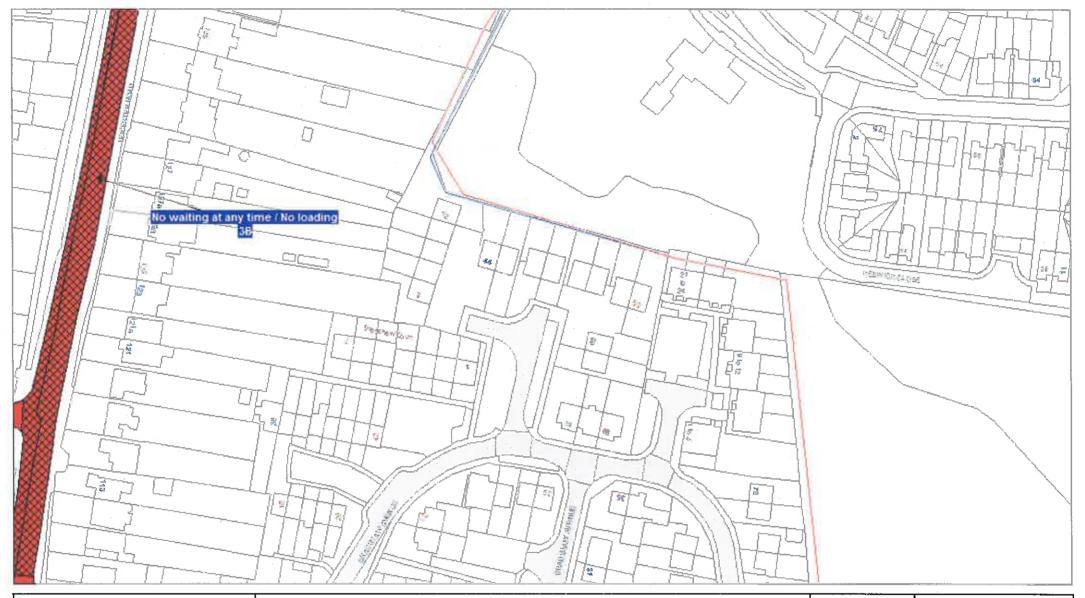

DATE: 10/09/2019

Page 1 of 4

**DATE**: 10/09/2019

Page 2 of 4

| 4Z: Limited waiting 3 hours no return within 1 hour      | <i>77777777</i> 25. | MR616: Limited waiting 1 hour no return within 1 hour     |                                              | 7F: Goods vehicles loading only Mon-Sat 8am-6pm         |
|----------------------------------------------------------|---------------------|-----------------------------------------------------------|----------------------------------------------|---------------------------------------------------------|
| Mon-Fri 10am-3pm                                         |                     | Mon-Sat 3pm-6pm / Goods vehicles loading only 30 minutes  |                                              |                                                         |
|                                                          |                     | no return for 30 mins Mon-Sat 9am-3pm                     |                                              | 7G: Loading Only 30 mins no return for 1 hour Mon-Sat   |
| 4C: Limited waiting 30 mins no return within 1 hour      |                     |                                                           |                                              | 8am-6pm                                                 |
| 8am-6pm                                                  |                     | MR623: Loading Only 30 minutes no return for 30 minutes   |                                              |                                                         |
|                                                          |                     | Mon-Sat 9am-3pm / Limited waiting 1 hour no return within |                                              | 7H: Loading Only 30 minutes no return for 30 minutes    |
| 4A: Limited waiting 30 mins no return within 1 hour      |                     | 1 hour Mon-Sat 3pm-6pm                                    |                                              |                                                         |
| Mon-Fri 8am-6pm                                          |                     |                                                           |                                              | 7Y: Loading Only 30 minutes no return for 30 minutes    |
|                                                          | ZZZZZZZ             | MR506: Limited waiting 1 hour no return within 1 hour     |                                              | 6am-6pm                                                 |
| 6F: Limited waiting 30 mins no return within 1 hour      |                     | Fri-Weds 8am-6pm / No waiting Thurs                       |                                              |                                                         |
| Mon-Fri 9am-4pm except resident's parking permit holders |                     |                                                           |                                              | 7J: Loading Only 30 minutes no return for 30 minutes    |
|                                                          | <i>77777777</i>     | MR658: No waiting 3pm-midnight and midnight-10am /        |                                              | 8am-6pm                                                 |
| 4B: Limited waiting 30 mins no return within 1 hour      |                     | Limited waiting 3 hours no return within 1 hour Mon-Fri   |                                              |                                                         |
| Mon-Sat 8am-6pm                                          |                     | 10am-3pm                                                  |                                              | 7Z: Loading Only 30 minutes no return for 30 minutes    |
|                                                          |                     |                                                           |                                              | Mon-Sat 9am-3pm                                         |
| 4WA: Limited waiting 30 mins no return within 1 hour     | 777777777           | MR563: Limited waiting 2 hours no return within 1 hour    |                                              |                                                         |
| Mon-Sat 8am-6pm Partial Footway Parking                  |                     | Mon-Sat 9am-4.30pm / No waiting / No Loading Mon-Sat      |                                              | 7K: Loading Only 4pm-midnight and midnight-10am         |
|                                                          |                     | 7.30am-9am and 4.30pm-6pm                                 |                                              |                                                         |
| 4T: Limited waiting 30 mins no return within 30 mins     |                     |                                                           |                                              | 7L: Loading Only 5am-8am                                |
| Mon-Sat 8am-6pm                                          | 777777777           | MR664: Limited waiting 1 hour no return within 1 hour     |                                              |                                                         |
|                                                          |                     | Mon-Sat 8am-6pm / Residents Permit Holders Only           |                                              | 7M: Loading Only 6am-6pm                                |
| 4W: Limited waiting 30 mins no return within 30 mins     |                     |                                                           |                                              |                                                         |
| Mon-Sat 8am-6pm Partial Footway Parking                  | <i>7777777</i> 25.  | MR610: Limited waiting 1 hour no return within 1 hour     |                                              | 7N: Loading Only at any time                            |
|                                                          |                     | Mon-Sat 8am-6pm / No stopping except taxis 6pm-midnight   |                                              |                                                         |
| 4P: Limited waiting 4 hours no return for 12 hours       |                     | and midnight-8am                                          |                                              | 7P: Loading Only Mon-Fri 10am-4pm                       |
|                                                          |                     |                                                           |                                              |                                                         |
| 4F: Limited waiting 40 mins no return within 1 hour      |                     | 7W: Goods vehicles loading only 30 minutes no return      |                                              | 7Q: Loading Only Mon-Sat 8am-6pm                        |
| Mon-Sat 8am-6pm                                          |                     | for 30 mins Mon-Sat 9am-3pm                               |                                              |                                                         |
|                                                          |                     |                                                           | 777777777                                    | MR607: Loading Only Mon-Fri 10am-4pm / No waiting / No  |
| 4D: Limited waiting 40 mins no return within 20 mins     |                     | 7D: Goods vehicles loading only 6am-6pm                   |                                              | Loading Mon-Fri midnight-10am and 4pm-midnight and Sa   |
|                                                          |                     |                                                           |                                              | Sun                                                     |
| 4E: Limited waiting 40 mins no return within 20 mins     |                     | 7E: Goods vehicles loading only Mon-Sat 6am-6pm           |                                              |                                                         |
| Mon-Sat 8am-6pm                                          |                     |                                                           | <i>V////////////////////////////////////</i> | MR625: Loading Only 30 minutes no return for 30 minutes |
|                                                          |                     |                                                           | <del></del>                                  | 6am-6pm / No stopping except taxis 6pm-midnight and     |
|                                                          |                     |                                                           |                                              | midnight-6am                                            |

**DATE:** 10/09/2019

Page 3 of 4

| MR608: No stopping except taxis 6pm-midnight and       | 2U: No waiting Mon-Fri 8am-9am and 2pm-4pm between 01  | 1A: No waiting at any time                           |
|--------------------------------------------------------|--------------------------------------------------------|------------------------------------------------------|
| midnight-6am / Goods vehicles loading only 6am-6pm     | Sept and 15 Dec and 01 Jan and 15 July except for bank |                                                      |
|                                                        | holidays                                               | 1B: No waiting at any time on verges                 |
| MR576: No stopping except taxis 6pm-midnight and       |                                                        |                                                      |
| midnight-6am / Loading Only 6am-6pm                    | 2H: No waiting Mon-Fri 9am-5pm                         | 3D: No waiting at any time / No loading 7pm-midnight |
|                                                        |                                                        | and midnight-7am                                     |
| MR602: No stopping except taxis 6pm-midnight and       | 2F: No waiting Mon-Sat 6am-6pm                         |                                                      |
| midnight-8am / Goods vehicles loading only Mon-Sat     |                                                        | 3C: No waiting at any time / No loading Mon-Fri      |
| 8am-6pm                                                | 2K: No waiting Mon-Sat 7.30am-9am and 4.30pm-6pm       | 7.30am-9am and 4.30pm-6pm                            |
|                                                        |                                                        |                                                      |
| MR579: No stopping except taxis 8am-midnight and       | 2A: No waiting Mon-Sat 8am-6pm                         | 3E: No waiting at any time / No loading Mon-Sat      |
| midnight-5am / Loading Only 5am-8am                    |                                                        | 10am-4pm                                             |
|                                                        | 2M: No waiting Thurs                                   |                                                      |
| + + + + + + 1C: No stopping at any time                |                                                        | 3K: No waiting at any time / No loading Mon-Sat      |
|                                                        | 2L: No waiting Thurs & Sat                             | 7.30am-9am                                           |
| 2V: No waiting 3pm-midnight and midnight-10am          |                                                        |                                                      |
|                                                        | 2E: No waiting Tues 8am-6pm                            | 3B: No waiting at any time / No loading Mon-Sat      |
| 2C: No waiting 8am-6pm                                 |                                                        | 7.30am-9am and 4.30pm-6pm                            |
|                                                        | 3H: No waiting / No Loading Mon-Fri midnight-10am and  |                                                      |
| 2N: No waiting by any heavy goods vehicles over 7.5t   | 4pm-midnight and Sat & Sun                             | 3F: No waiting at any time / No loading Tues & Fri   |
| 7pm-midnight and midnight-7am                          |                                                        |                                                      |
|                                                        | 3J: No waiting / No Loading Mon-Sat 7.30am-9am         | 3A: No waiting at anytime / No loading at any time   |
| 2R: No waiting by buses Mon-Fri 9am-5pm                |                                                        |                                                      |
| Ziu no matang by basse men in cam opin                 | 3G: No waiting / No Loading Mon-Sat 7.30am-9am and     | MR660: No waiting at any time / School keep clear    |
| 2P: No waiting Mon-Fri 10am-4pm                        | 4.30pm-6pm                                             | Mon-Fri 8am-5pm                                      |
| 2F. No Walding Mon-111 Tourn-4pm                       | 4.30pm-0pm                                             | mon-rr dam-spin                                      |
| 2G: No waiting Mon-Fri 7.30am-9am and 3pm-6pm          | MR587: Residents Permit Holders Only midnight-8am and  | [7777777777777777777777777777777777777               |
| 25. No Walding Mon-1 II 7.50 ann - Saint and Spin-Spin | 6pm-midnight and Sun / No waiting Mon-Sat 8am-6pm      | at any time                                          |
| 2J: No waiting Mon-Fri 7.30am-9am and 4.30pm-6pm       | opin-mangit and Sun / No Walding Mon-Sat Gain-opin     | at any unie                                          |
| 20. No Walding mon-1 it 7.30am-2am and 4.30pm-0pm      | MR659: No waiting Mon-Fri 8am-6pm / School keep clear  | 9A: Parking Place                                    |
| 2B: No waiting Mon-Fri 8am-5pm                         | Mon-Fri 8am-4pm                                        | on running ruce                                      |
| 25. No waiting mon-rif dam-spin                        | топ-т п оат- <del></del> рш                            | OD: Darking Diago Ecotusy Parking                    |
| 3Dr. No woiting Mon Fri Sam Sam                        | P777/7777                                              | 9D: Parking Place Footway Parking                    |
| 2D: No waiting Mon-Fri 8am-6pm                         | MR661: School keep clear Mon-Fri 8am-5pm / No waiting  |                                                      |
|                                                        | Mon-Sat 8am-6pm                                        |                                                      |

**DATE:** 10/09/2019

Page 4 of 4

|                     | 9C: Parking Place Partial Footway Parking                | PED7: Pedestrian Zone (Except for loading by permit holders (midnight - 10am & 4pm - midnight)) | 2T: Restricted Parking Zone Mon-Fri 8am-9am and 2pm-4pm 01 Sep - 15 Dec and Mon-Fri 8am-9am and 2pm-4pm 01 Ja |
|---------------------|----------------------------------------------------------|-------------------------------------------------------------------------------------------------|---------------------------------------------------------------------------------------------------------------|
|                     | 9B: Parking Place Solo Motorcycles                       |                                                                                                 | 15 Jul Except bank holidays                                                                                   |
|                     |                                                          | PED10: Pedestrian Zone (Except for loading)                                                     |                                                                                                               |
|                     | PED2: Pedestrian & Cycle Zone                            |                                                                                                 | 8A: School keep clear                                                                                         |
|                     | •                                                        | PED4: Pedestrian Zone Sun - Wed & Fri 10am-4pm and                                              |                                                                                                               |
|                     | PED1: Pedestrian & Cycle Zone (Except for access to off  | Thurs & Sat 2am-8pm                                                                             | 8C: School keep clear Mon-Fri 8am-4pm                                                                         |
| KXXXXXXXXXXX        | street premises)                                         | maro a saczani-opin                                                                             | Co. Solloof Roop Clour Mon-17 Cam-17                                                                          |
|                     | Street premises)                                         | Cl. Decidents Dermit Helders Only                                                               | OD: Sahaal kaan alaar Man Eri Oom Enm                                                                         |
|                     | DEDO. Dedoction & Orde Zero (Everette leating            | 6L: Residents Permit Holders Only                                                               | 8B: School keep clear Mon-Fri 8am-5pm                                                                         |
|                     | PED6: Pedestrian & Cycle Zone (Except for loading        |                                                                                                 |                                                                                                               |
|                     | (midnight - 10am & 4pm - midnight))                      | 6M: Residents Permit Holders Only midnight-8am and                                              | 7R: No stopping except taxis                                                                                  |
|                     |                                                          | 6pm-midnight and Sun                                                                            |                                                                                                               |
|                     | PED3: Pedestrian & Cycle Zone (Except for loading)       |                                                                                                 | 7S: No stopping except taxis 6pm-midnight and                                                                 |
|                     |                                                          | 6N: Residents Permit Holders Only Partial Footway                                               | midnight-6am                                                                                                  |
|                     | PED12: Pedestrian & Cycle Zone Except for loading        | Parking                                                                                         |                                                                                                               |
|                     | (Sun-Wed midnight-10am,4pm-midnight & Thurs-Sat          |                                                                                                 | 7T: No stopping except taxis 6pm-midnight and                                                                 |
|                     | midnight-4am,8pm-midnight                                | 6Q: Residents Parking Zone                                                                      | midnight-8am                                                                                                  |
|                     |                                                          |                                                                                                 |                                                                                                               |
|                     | PED5: Pedestrian & Cycle Zone Sun - Wed & Fri            | 6G: Residents Parking Zone (In marked bays)                                                     | 7U: No stopping except taxis 8am-midnight and                                                                 |
|                     | midnight-10am and 4pm-midnight and Thurs & Sat           |                                                                                                 | midnight-5am                                                                                                  |
|                     | midnight-2am and 8pm-midnight (Except for loading)       | 6H: Residents Parking Zone Mon-Fri                                                              |                                                                                                               |
|                     |                                                          | <u>nonnananana</u>                                                                              | 7A1: No stopping except taxis 8pm-midnight and                                                                |
| <i>577777777</i> 5、 | MR593: Pedestrian & Cycle Zone Sun - Wed & Fri           | 6J: Residents Parking Zone Mon-Sat 8am-6pm                                                      | midnight-6am                                                                                                  |
| V/////////          | midnight-10am and 4pm-midnight and Thurs & Sat           | ov. Residents Farking Zone mon-sut ourn-opin                                                    | Indingit-valii                                                                                                |
|                     |                                                          | FV: Decidente Derking Zone Man Set Sam Som 04 Oct. 24                                           | 71/r. No stenning except toxic 0pm midnight and                                                               |
|                     | midnight-2am and 8pm-midnight (Except for loading) /     | 6K: Residents Parking Zone Mon-Sat 8am-6pm 01 Oct - 31                                          | 7V: No stopping except taxis 9pm-midnight and                                                                 |
|                     | Pedestrian Zone Sun - Wed & Fri 10am-4pm and Thurs & Sat | May                                                                                             | midnight-2am                                                                                                  |
|                     | 2am-8pm                                                  |                                                                                                 |                                                                                                               |
|                     |                                                          | 6P: Workplace Parking Zone Mon-Fri                                                              | 7X: No stopping except taxis midnight-5am                                                                     |
|                     | PED9: Pedestrian Zone (Except for loading & access       |                                                                                                 |                                                                                                               |
|                     | (midnight - 10am & 4pm - midnight))                      | 2Q: Restricted Parking Zone (No waiting at anytime)                                             |                                                                                                               |
|                     |                                                          |                                                                                                 |                                                                                                               |
|                     | PED8: Pedestrian Zone (Except for loading (midnight -    | 2S: Restricted Parking Zone Mon-Fri 8am-9am and 2pm-4pm                                         |                                                                                                               |
|                     | 10am & 4pm - midnight))                                  |                                                                                                 |                                                                                                               |
|                     |                                                          |                                                                                                 |                                                                                                               |
|                     |                                                          |                                                                                                 | I                                                                                                             |