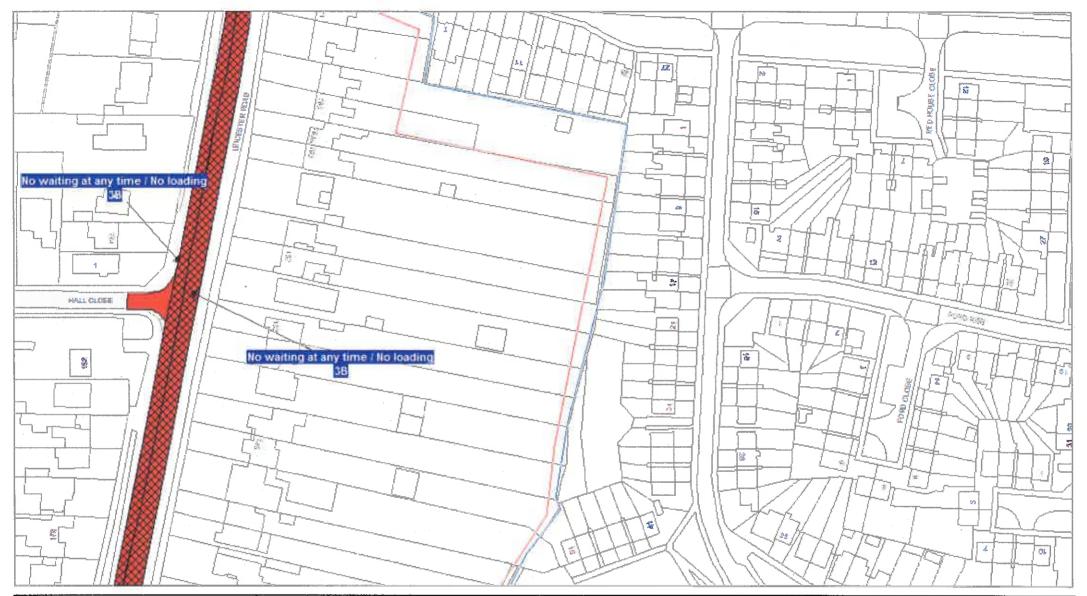

DATE: 10/09/2019

Page 1 of 4

**DATE**: 10/09/2019

Page 2 of 4

| 4Z: Limited waiting 3 hours no return within 1 hour      | <i>77777777</i> 25. | MR616: Limited waiting 1 hour no return within 1 hour     |                                              | 7F: Goods vehicles loading only Mon-Sat 8am-6pm         |
|----------------------------------------------------------|---------------------|-----------------------------------------------------------|----------------------------------------------|---------------------------------------------------------|
| Mon-Fri 10am-3pm                                         |                     | Mon-Sat 3pm-6pm / Goods vehicles loading only 30 minutes  |                                              |                                                         |
|                                                          |                     | no return for 30 mins Mon-Sat 9am-3pm                     |                                              | 7G: Loading Only 30 mins no return for 1 hour Mon-Sat   |
| 4C: Limited waiting 30 mins no return within 1 hour      |                     |                                                           |                                              | 8am-6pm                                                 |
| 8am-6pm                                                  |                     | MR623: Loading Only 30 minutes no return for 30 minutes   |                                              |                                                         |
|                                                          |                     | Mon-Sat 9am-3pm / Limited waiting 1 hour no return within |                                              | 7H: Loading Only 30 minutes no return for 30 minutes    |
| 4A: Limited waiting 30 mins no return within 1 hour      |                     | 1 hour Mon-Sat 3pm-6pm                                    |                                              |                                                         |
| Mon-Fri 8am-6pm                                          |                     |                                                           |                                              | 7Y: Loading Only 30 minutes no return for 30 minutes    |
|                                                          | ZZZZZZZ             | MR506: Limited waiting 1 hour no return within 1 hour     |                                              | 6am-6pm                                                 |
| 6F: Limited waiting 30 mins no return within 1 hour      |                     | Fri-Weds 8am-6pm / No waiting Thurs                       |                                              |                                                         |
| Mon-Fri 9am-4pm except resident's parking permit holders |                     |                                                           |                                              | 7J: Loading Only 30 minutes no return for 30 minutes    |
|                                                          | <i>77777777</i>     | MR658: No waiting 3pm-midnight and midnight-10am /        |                                              | 8am-6pm                                                 |
| 4B: Limited waiting 30 mins no return within 1 hour      |                     | Limited waiting 3 hours no return within 1 hour Mon-Fri   |                                              |                                                         |
| Mon-Sat 8am-6pm                                          |                     | 10am-3pm                                                  |                                              | 7Z: Loading Only 30 minutes no return for 30 minutes    |
|                                                          |                     |                                                           |                                              | Mon-Sat 9am-3pm                                         |
| 4WA: Limited waiting 30 mins no return within 1 hour     | 777777777           | MR563: Limited waiting 2 hours no return within 1 hour    |                                              |                                                         |
| Mon-Sat 8am-6pm Partial Footway Parking                  |                     | Mon-Sat 9am-4.30pm / No waiting / No Loading Mon-Sat      |                                              | 7K: Loading Only 4pm-midnight and midnight-10am         |
|                                                          |                     | 7.30am-9am and 4.30pm-6pm                                 |                                              |                                                         |
| 4T: Limited waiting 30 mins no return within 30 mins     |                     |                                                           |                                              | 7L: Loading Only 5am-8am                                |
| Mon-Sat 8am-6pm                                          | 777777777           | MR664: Limited waiting 1 hour no return within 1 hour     |                                              |                                                         |
|                                                          |                     | Mon-Sat 8am-6pm / Residents Permit Holders Only           |                                              | 7M: Loading Only 6am-6pm                                |
| 4W: Limited waiting 30 mins no return within 30 mins     |                     |                                                           |                                              |                                                         |
| Mon-Sat 8am-6pm Partial Footway Parking                  | <i>7777777</i> 25.  | MR610: Limited waiting 1 hour no return within 1 hour     |                                              | 7N: Loading Only at any time                            |
|                                                          |                     | Mon-Sat 8am-6pm / No stopping except taxis 6pm-midnight   |                                              |                                                         |
| 4P: Limited waiting 4 hours no return for 12 hours       |                     | and midnight-8am                                          |                                              | 7P: Loading Only Mon-Fri 10am-4pm                       |
|                                                          |                     |                                                           |                                              |                                                         |
| 4F: Limited waiting 40 mins no return within 1 hour      |                     | 7W: Goods vehicles loading only 30 minutes no return      |                                              | 7Q: Loading Only Mon-Sat 8am-6pm                        |
| Mon-Sat 8am-6pm                                          |                     | for 30 mins Mon-Sat 9am-3pm                               |                                              |                                                         |
|                                                          |                     |                                                           | 777777777                                    | MR607: Loading Only Mon-Fri 10am-4pm / No waiting / No  |
| 4D: Limited waiting 40 mins no return within 20 mins     |                     | 7D: Goods vehicles loading only 6am-6pm                   |                                              | Loading Mon-Fri midnight-10am and 4pm-midnight and Sa   |
|                                                          |                     |                                                           |                                              | Sun                                                     |
| 4E: Limited waiting 40 mins no return within 20 mins     |                     | 7E: Goods vehicles loading only Mon-Sat 6am-6pm           |                                              |                                                         |
| Mon-Sat 8am-6pm                                          |                     |                                                           | <i>V////////////////////////////////////</i> | MR625: Loading Only 30 minutes no return for 30 minutes |
|                                                          |                     |                                                           | <del></del>                                  | 6am-6pm / No stopping except taxis 6pm-midnight and     |
|                                                          |                     |                                                           |                                              | midnight-6am                                            |

**DATE:** 10/09/2019

Page 3 of 4

| MR608: No stopping except taxis 6pm-midnight and       | 2U: No waiting Mon-Fri 8am-9am and 2pm-4pm between 01  | 1A: No waiting at any time                           |
|--------------------------------------------------------|--------------------------------------------------------|------------------------------------------------------|
| midnight-6am / Goods vehicles loading only 6am-6pm     | Sept and 15 Dec and 01 Jan and 15 July except for bank |                                                      |
|                                                        | holidays                                               | 1B: No waiting at any time on verges                 |
| MR576: No stopping except taxis 6pm-midnight and       |                                                        |                                                      |
| midnight-6am / Loading Only 6am-6pm                    | 2H: No waiting Mon-Fri 9am-5pm                         | 3D: No waiting at any time / No loading 7pm-midnight |
|                                                        |                                                        | and midnight-7am                                     |
| MR602: No stopping except taxis 6pm-midnight and       | 2F: No waiting Mon-Sat 6am-6pm                         |                                                      |
| midnight-8am / Goods vehicles loading only Mon-Sat     |                                                        | 3C: No waiting at any time / No loading Mon-Fri      |
| 8am-6pm                                                | 2K: No waiting Mon-Sat 7.30am-9am and 4.30pm-6pm       | 7.30am-9am and 4.30pm-6pm                            |
|                                                        |                                                        |                                                      |
| MR579: No stopping except taxis 8am-midnight and       | 2A: No waiting Mon-Sat 8am-6pm                         | 3E: No waiting at any time / No loading Mon-Sat      |
| midnight-5am / Loading Only 5am-8am                    |                                                        | 10am-4pm                                             |
|                                                        | 2M: No waiting Thurs                                   |                                                      |
| + + + + + + 1C: No stopping at any time                |                                                        | 3K: No waiting at any time / No loading Mon-Sat      |
|                                                        | 2L: No waiting Thurs & Sat                             | 7.30am-9am                                           |
| 2V: No waiting 3pm-midnight and midnight-10am          |                                                        |                                                      |
|                                                        | 2E: No waiting Tues 8am-6pm                            | 3B: No waiting at any time / No loading Mon-Sat      |
| 2C: No waiting 8am-6pm                                 |                                                        | 7.30am-9am and 4.30pm-6pm                            |
|                                                        | 3H: No waiting / No Loading Mon-Fri midnight-10am and  |                                                      |
| 2N: No waiting by any heavy goods vehicles over 7.5t   | 4pm-midnight and Sat & Sun                             | 3F: No waiting at any time / No loading Tues & Fri   |
| 7pm-midnight and midnight-7am                          |                                                        |                                                      |
|                                                        | 3J: No waiting / No Loading Mon-Sat 7.30am-9am         | 3A: No waiting at anytime / No loading at any time   |
| 2R: No waiting by buses Mon-Fri 9am-5pm                |                                                        |                                                      |
| Ziu no matang by basse men in cam opin                 | 3G: No waiting / No Loading Mon-Sat 7.30am-9am and     | MR660: No waiting at any time / School keep clear    |
| 2P: No waiting Mon-Fri 10am-4pm                        | 4.30pm-6pm                                             | Mon-Fri 8am-5pm                                      |
| 2F. No Walding Mon-111 Tourn-4pm                       | 4.30pm-0pm                                             | mon-rr dam-spin                                      |
| 2G: No waiting Mon-Fri 7.30am-9am and 3pm-6pm          | MR587: Residents Permit Holders Only midnight-8am and  | [7777777777777777777777777777777777777               |
| 25. No Walding Mon-1 II 7.50 ann - Saint and Spin-Spin | 6pm-midnight and Sun / No waiting Mon-Sat 8am-6pm      | at any time                                          |
| 2J: No waiting Mon-Fri 7.30am-9am and 4.30pm-6pm       | opin-mangit and Sun / No Walding Mon-Sat Gain-opin     | at any unie                                          |
| 20. No Walding mon-1 it 7.30am-2am and 4.30pm-0pm      | MR659: No waiting Mon-Fri 8am-6pm / School keep clear  | 9A: Parking Place                                    |
| 2B: No waiting Mon-Fri 8am-5pm                         | Mon-Fri 8am-4pm                                        | on running ruce                                      |
| 25. No waiting mon-rif dam-spin                        | топ-т п оат- <del></del> рш                            | OD: Darking Diago Ecotusy Parking                    |
| 3Dr. No woiting Mon Fri Sam Sam                        | P777/7777                                              | 9D: Parking Place Footway Parking                    |
| 2D: No waiting Mon-Fri 8am-6pm                         | MR661: School keep clear Mon-Fri 8am-5pm / No waiting  |                                                      |
|                                                        | Mon-Sat 8am-6pm                                        |                                                      |

**DATE:** 10/09/2019

Page 4 of 4

|                     | 9C: Parking Place Partial Footway Parking                | PED7: Pedestrian Zone (Except for loading by permit holders (midnight - 10am & 4pm - midnight)) | 2T: Restricted Parking Zone Mon-Fri 8am-9am and 2pm-4pm 01 Sep - 15 Dec and Mon-Fri 8am-9am and 2pm-4pm 01 Ja |
|---------------------|----------------------------------------------------------|-------------------------------------------------------------------------------------------------|---------------------------------------------------------------------------------------------------------------|
|                     | 9B: Parking Place Solo Motorcycles                       |                                                                                                 | 15 Jul Except bank holidays                                                                                   |
|                     |                                                          | PED10: Pedestrian Zone (Except for loading)                                                     |                                                                                                               |
|                     | PED2: Pedestrian & Cycle Zone                            |                                                                                                 | 8A: School keep clear                                                                                         |
|                     | •                                                        | PED4: Pedestrian Zone Sun - Wed & Fri 10am-4pm and                                              |                                                                                                               |
|                     | PED1: Pedestrian & Cycle Zone (Except for access to off  | Thurs & Sat 2am-8pm                                                                             | 8C: School keep clear Mon-Fri 8am-4pm                                                                         |
| KXXXXXXXXXXX        | street premises)                                         | maro a saczani-opin                                                                             | Co. Solloof Roop Clour Mon-17 Cam-17                                                                          |
|                     | Street premises)                                         | Cl. Decidents Dermit Helders Only                                                               | OD: Sahaal kaan alaar Man Eri Oom Enm                                                                         |
|                     | DEDO. Dedoction & Orde Zero (Everette leating            | 6L: Residents Permit Holders Only                                                               | 8B: School keep clear Mon-Fri 8am-5pm                                                                         |
|                     | PED6: Pedestrian & Cycle Zone (Except for loading        |                                                                                                 |                                                                                                               |
|                     | (midnight - 10am & 4pm - midnight))                      | 6M: Residents Permit Holders Only midnight-8am and                                              | 7R: No stopping except taxis                                                                                  |
|                     |                                                          | 6pm-midnight and Sun                                                                            |                                                                                                               |
|                     | PED3: Pedestrian & Cycle Zone (Except for loading)       |                                                                                                 | 7S: No stopping except taxis 6pm-midnight and                                                                 |
|                     |                                                          | 6N: Residents Permit Holders Only Partial Footway                                               | midnight-6am                                                                                                  |
|                     | PED12: Pedestrian & Cycle Zone Except for loading        | Parking                                                                                         |                                                                                                               |
|                     | (Sun-Wed midnight-10am,4pm-midnight & Thurs-Sat          |                                                                                                 | 7T: No stopping except taxis 6pm-midnight and                                                                 |
|                     | midnight-4am,8pm-midnight                                | 6Q: Residents Parking Zone                                                                      | midnight-8am                                                                                                  |
|                     |                                                          |                                                                                                 |                                                                                                               |
|                     | PED5: Pedestrian & Cycle Zone Sun - Wed & Fri            | 6G: Residents Parking Zone (In marked bays)                                                     | 7U: No stopping except taxis 8am-midnight and                                                                 |
|                     | midnight-10am and 4pm-midnight and Thurs & Sat           |                                                                                                 | midnight-5am                                                                                                  |
|                     | midnight-2am and 8pm-midnight (Except for loading)       | 6H: Residents Parking Zone Mon-Fri                                                              |                                                                                                               |
|                     |                                                          | <u>nonnananana</u>                                                                              | 7A1: No stopping except taxis 8pm-midnight and                                                                |
| <i>577777777</i> 5、 | MR593: Pedestrian & Cycle Zone Sun - Wed & Fri           | 6J: Residents Parking Zone Mon-Sat 8am-6pm                                                      | midnight-6am                                                                                                  |
| V/////////          | midnight-10am and 4pm-midnight and Thurs & Sat           | ov. Residents Farking Zone mon-sut ourn-opin                                                    | Indingit-valii                                                                                                |
|                     |                                                          | FV: Decidente Derking Zone Man Set Sam Som 04 Oct. 24                                           | 71/r. No stenning except toxic 0pm midnight and                                                               |
|                     | midnight-2am and 8pm-midnight (Except for loading) /     | 6K: Residents Parking Zone Mon-Sat 8am-6pm 01 Oct - 31                                          | 7V: No stopping except taxis 9pm-midnight and                                                                 |
|                     | Pedestrian Zone Sun - Wed & Fri 10am-4pm and Thurs & Sat | May                                                                                             | midnight-2am                                                                                                  |
|                     | 2am-8pm                                                  |                                                                                                 |                                                                                                               |
|                     |                                                          | 6P: Workplace Parking Zone Mon-Fri                                                              | 7X: No stopping except taxis midnight-5am                                                                     |
|                     | PED9: Pedestrian Zone (Except for loading & access       |                                                                                                 |                                                                                                               |
|                     | (midnight - 10am & 4pm - midnight))                      | 2Q: Restricted Parking Zone (No waiting at anytime)                                             |                                                                                                               |
|                     |                                                          |                                                                                                 |                                                                                                               |
|                     | PED8: Pedestrian Zone (Except for loading (midnight -    | 2S: Restricted Parking Zone Mon-Fri 8am-9am and 2pm-4pm                                         |                                                                                                               |
|                     | 10am & 4pm - midnight))                                  |                                                                                                 |                                                                                                               |
|                     |                                                          |                                                                                                 |                                                                                                               |
|                     |                                                          |                                                                                                 | I                                                                                                             |