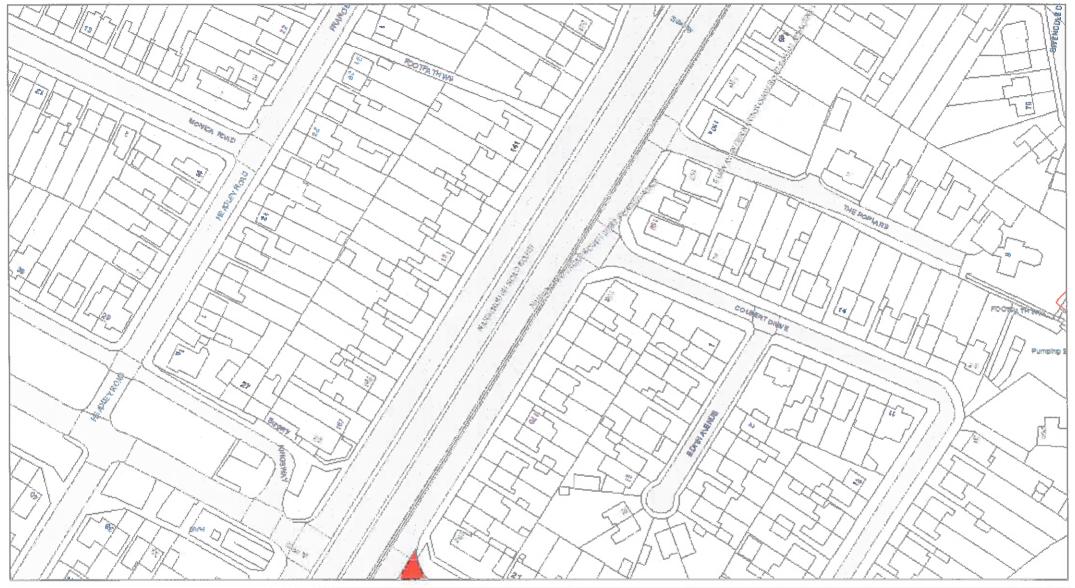

#### Part VII - Revocations

"The Leicestershire County Council (Various Roads in the District of Blaby) Consolidation Order 2017" is hereby revoked in respect to those lengths of road specified in plan references:

- ID86
- IE85
- IE86
- IE87
- IF85
- IF86
- IF87
- IG86

as amended by this order.

"The Leicestershire County Council (Championship Way and County Hall Car Park Access Roads, Glenfield, District of Baby) Confirmation of Experimental Order No.1 2019" is hereby revoked in respect to those lengths of road specified in plan references:

- IE85
- IE86
- IE87
- IF85
- IF86
- IF87
- IG86

as amended by this order.