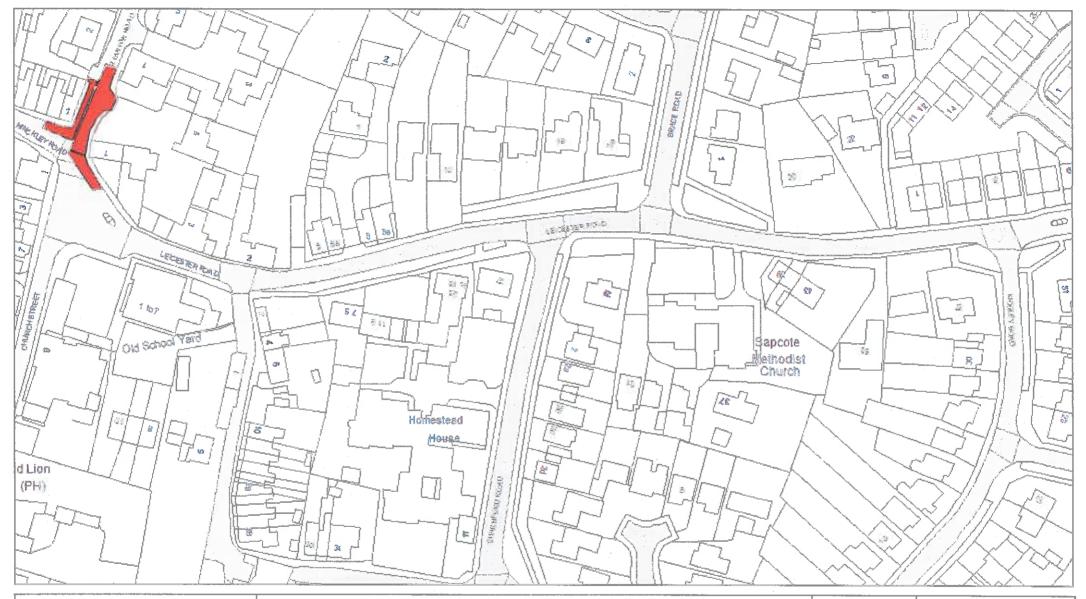

#### Part VII - Revocations

"The Leicestershire County Council (Various Roads in the District of Blaby) Consolidation Order 2017" is hereby revoked in respect to those lengths of road specified in plan references:

- ID86
- IE85
- IE86
- IE87
- IF85
- IF86
- IF87
- IG86

as amended by this order.

"The Leicestershire County Council (Championship Way and County Hall Car Park Access Roads, Glenfield, District of Baby) Confirmation of Experimental Order No.1 2019" is hereby revoked in respect to those lengths of road specified in plan references:

- IE85
- IE86
- IE87
- IF85
- IF86
- IF87
- IG86

as amended by this order.