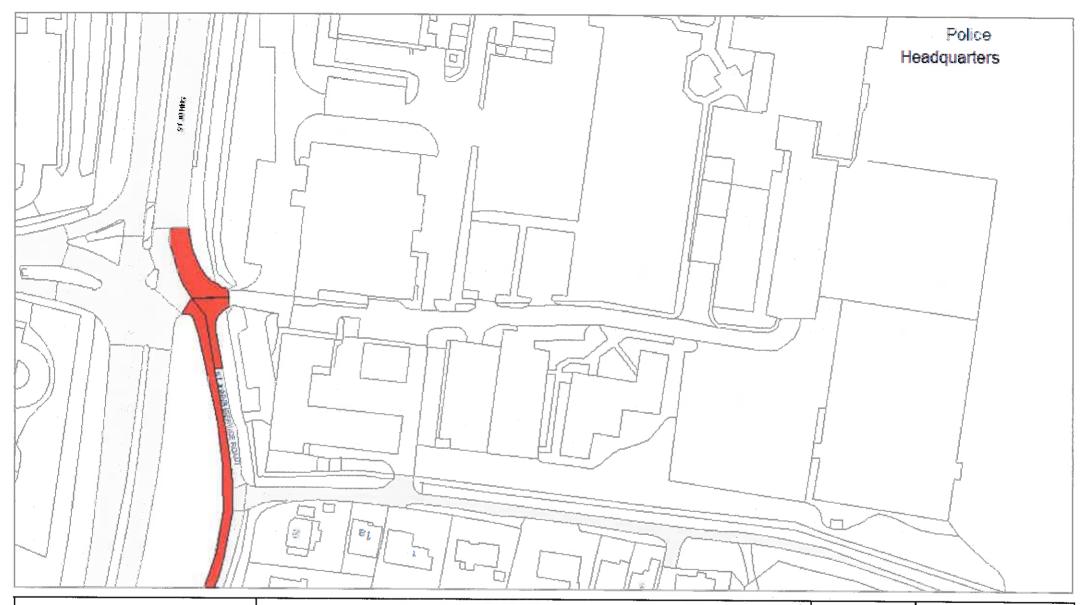

#### Part VII - Revocations

"The Leicestershire County Council (Various Roads in the District of Blaby) Consolidation Order 2017" is hereby revoked in respect to those lengths of road specified in plan references:

- ID86
- IE85
- IE86
- IE87
- IF85
- IF86
- IF87
- IG86

as amended by this order.

"The Leicestershire County Council (Championship Way and County Hall Car Park Access Roads, Glenfield, District of Baby) Confirmation of Experimental Order No.1 2019" is hereby revoked in respect to those lengths of road specified in plan references: