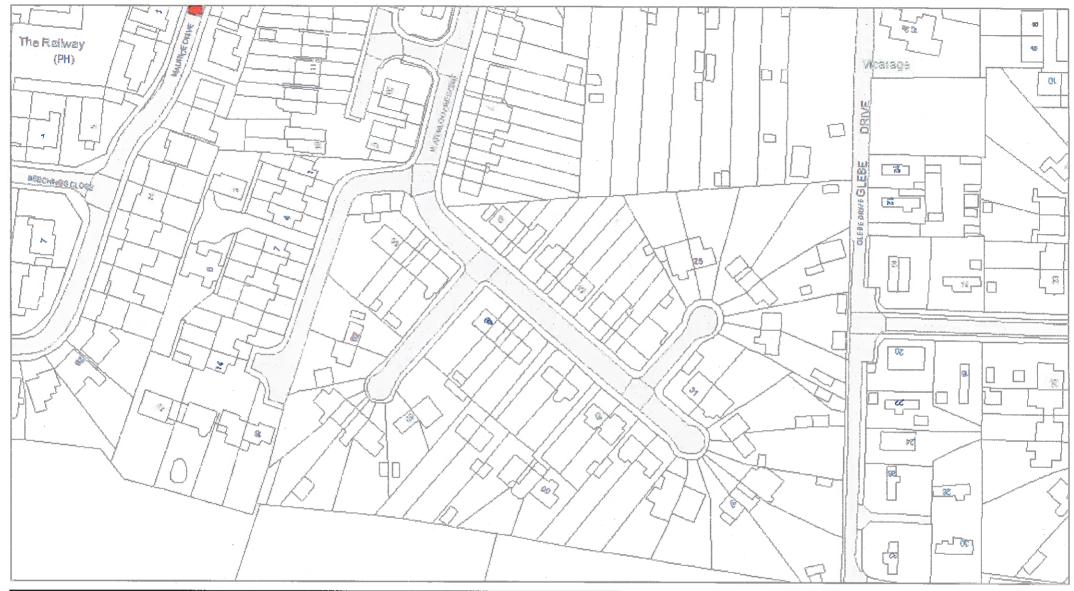

#### Part VII - Revocations

"The Leicestershire County Council (Various Roads in the District of Blaby) Consolidation Order 2017" is hereby revoked in respect to those lengths of road specified in plan references:

- ID86
- IE85
- IE86
- IE87
- IF85
- IF86
- IF87
- IG86

as amended by this order.

"The Leicestershire County Council (Championship Way and County Hall Car Park Access Roads, Glenfield, District of Baby) Confirmation of Experimental Order No.1 2019" is hereby revoked in respect to those lengths of road specified in plan references:

- IE85
- IE86
- IE87
- IF85
- IF86
- IF87
- IG86

as amended by this order.

# **Index of Order Plans**

|     | Tile      | Location               |
|-----|-----------|------------------------|
|     | Reference |                        |
| 1.  | ID86      | County Hall, Glenfield |
| 2.  | IE85      | County Hall, Glenfield |
| 3.  | IE86      | County Hall, Glenfield |
| 4.  | IE87      | County Hall, Glenfield |
| 5.  | IF85      | County Hall, Glenfield |
| 6.  | IF86      | County Hall, Glenfield |
| 7.  | IF87      | County Hall, Glenfield |
| 8.  | IG86      | County Hall, Glenfield |
| 9.  |           |                        |
| 10. |           |                        |
| 11. |           |                        |
| 12. |           |                        |
| 13. |           |                        |
| 14. |           |                        |
| 15. |           |                        |
|     |           |                        |
|     |           |                        |
|     |           |                        |
|     |           |                        |
|     |           |                        |
|     |           |                        |
|     |           |                        |
|     |           |                        |
|     |           |                        |
|     |           |                        |