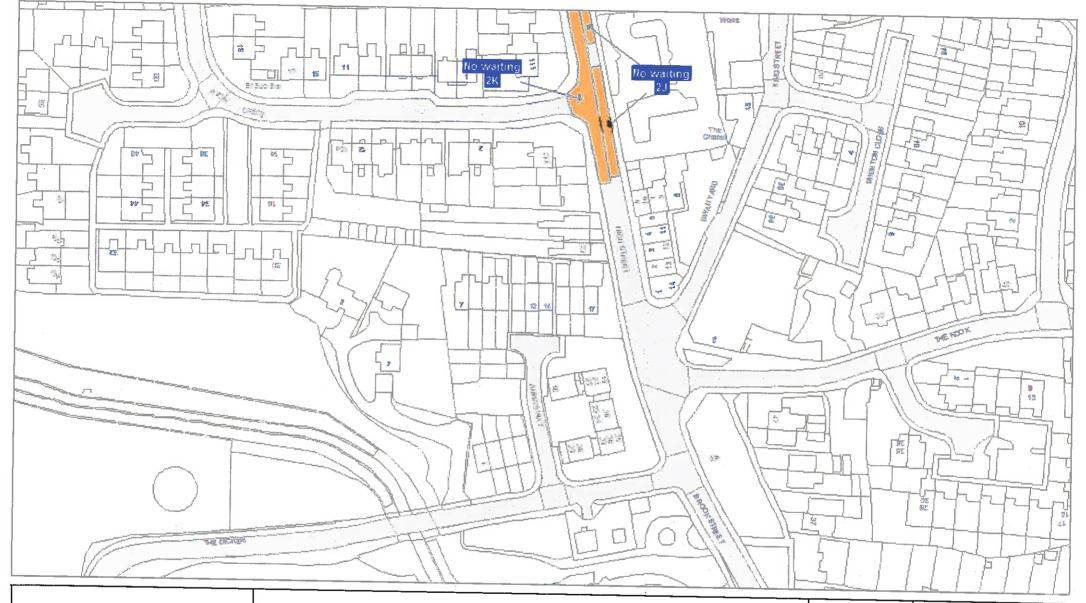

DATE: 10/09/2019

Page 1 of 4

**DATE**: 10/09/2019

Page 2 of 4

| 4Z: Limited waiting 3 hours no return within 1 hour      | <i>77777777</i> 25. | MR616: Limited waiting 1 hour no return within 1 hour     |                                              | 7F: Goods vehicles loading only Mon-Sat 8am-6pm         |
|----------------------------------------------------------|---------------------|-----------------------------------------------------------|----------------------------------------------|---------------------------------------------------------|
| Mon-Fri 10am-3pm                                         |                     | Mon-Sat 3pm-6pm / Goods vehicles loading only 30 minutes  |                                              |                                                         |
|                                                          |                     | no return for 30 mins Mon-Sat 9am-3pm                     |                                              | 7G: Loading Only 30 mins no return for 1 hour Mon-Sat   |
| 4C: Limited waiting 30 mins no return within 1 hour      |                     |                                                           |                                              | 8am-6pm                                                 |
| 8am-6pm                                                  |                     | MR623: Loading Only 30 minutes no return for 30 minutes   |                                              |                                                         |
|                                                          |                     | Mon-Sat 9am-3pm / Limited waiting 1 hour no return within |                                              | 7H: Loading Only 30 minutes no return for 30 minutes    |
| 4A: Limited waiting 30 mins no return within 1 hour      |                     | 1 hour Mon-Sat 3pm-6pm                                    |                                              |                                                         |
| Mon-Fri 8am-6pm                                          |                     |                                                           |                                              | 7Y: Loading Only 30 minutes no return for 30 minutes    |
|                                                          | ZZZZZZZ             | MR506: Limited waiting 1 hour no return within 1 hour     |                                              | 6am-6pm                                                 |
| 6F: Limited waiting 30 mins no return within 1 hour      |                     | Fri-Weds 8am-6pm / No waiting Thurs                       |                                              |                                                         |
| Mon-Fri 9am-4pm except resident's parking permit holders |                     |                                                           |                                              | 7J: Loading Only 30 minutes no return for 30 minutes    |
|                                                          | <i>77777777</i>     | MR658: No waiting 3pm-midnight and midnight-10am /        |                                              | 8am-6pm                                                 |
| 4B: Limited waiting 30 mins no return within 1 hour      |                     | Limited waiting 3 hours no return within 1 hour Mon-Fri   |                                              |                                                         |
| Mon-Sat 8am-6pm                                          |                     | 10am-3pm                                                  |                                              | 7Z: Loading Only 30 minutes no return for 30 minutes    |
|                                                          |                     |                                                           |                                              | Mon-Sat 9am-3pm                                         |
| 4WA: Limited waiting 30 mins no return within 1 hour     | 777777777           | MR563: Limited waiting 2 hours no return within 1 hour    |                                              |                                                         |
| Mon-Sat 8am-6pm Partial Footway Parking                  |                     | Mon-Sat 9am-4.30pm / No waiting / No Loading Mon-Sat      |                                              | 7K: Loading Only 4pm-midnight and midnight-10am         |
|                                                          |                     | 7.30am-9am and 4.30pm-6pm                                 |                                              |                                                         |
| 4T: Limited waiting 30 mins no return within 30 mins     |                     |                                                           |                                              | 7L: Loading Only 5am-8am                                |
| Mon-Sat 8am-6pm                                          | 777777777           | MR664: Limited waiting 1 hour no return within 1 hour     |                                              |                                                         |
|                                                          |                     | Mon-Sat 8am-6pm / Residents Permit Holders Only           |                                              | 7M: Loading Only 6am-6pm                                |
| 4W: Limited waiting 30 mins no return within 30 mins     |                     |                                                           |                                              |                                                         |
| Mon-Sat 8am-6pm Partial Footway Parking                  | <i>7777777</i> 25.  | MR610: Limited waiting 1 hour no return within 1 hour     |                                              | 7N: Loading Only at any time                            |
|                                                          |                     | Mon-Sat 8am-6pm / No stopping except taxis 6pm-midnight   |                                              |                                                         |
| 4P: Limited waiting 4 hours no return for 12 hours       |                     | and midnight-8am                                          |                                              | 7P: Loading Only Mon-Fri 10am-4pm                       |
|                                                          |                     |                                                           |                                              |                                                         |
| 4F: Limited waiting 40 mins no return within 1 hour      |                     | 7W: Goods vehicles loading only 30 minutes no return      |                                              | 7Q: Loading Only Mon-Sat 8am-6pm                        |
| Mon-Sat 8am-6pm                                          |                     | for 30 mins Mon-Sat 9am-3pm                               |                                              |                                                         |
|                                                          |                     |                                                           | 777777777                                    | MR607: Loading Only Mon-Fri 10am-4pm / No waiting / No  |
| 4D: Limited waiting 40 mins no return within 20 mins     |                     | 7D: Goods vehicles loading only 6am-6pm                   |                                              | Loading Mon-Fri midnight-10am and 4pm-midnight and Sa   |
|                                                          |                     |                                                           |                                              | Sun                                                     |
| 4E: Limited waiting 40 mins no return within 20 mins     |                     | 7E: Goods vehicles loading only Mon-Sat 6am-6pm           |                                              |                                                         |
| Mon-Sat 8am-6pm                                          |                     |                                                           | <i>V////////////////////////////////////</i> | MR625: Loading Only 30 minutes no return for 30 minutes |
|                                                          |                     |                                                           | <del></del>                                  | 6am-6pm / No stopping except taxis 6pm-midnight and     |
|                                                          |                     |                                                           |                                              | midnight-6am                                            |

**DATE:** 10/09/2019

Page 3 of 4

| MR608: No stopping except taxis 6pm-midnight and       | 2U: No waiting Mon-Fri 8am-9am and 2pm-4pm between 01  | 1A: No waiting at any time                           |
|--------------------------------------------------------|--------------------------------------------------------|------------------------------------------------------|
| midnight-6am / Goods vehicles loading only 6am-6pm     | Sept and 15 Dec and 01 Jan and 15 July except for bank |                                                      |
|                                                        | holidays                                               | 1B: No waiting at any time on verges                 |
| MR576: No stopping except taxis 6pm-midnight and       |                                                        |                                                      |
| midnight-6am / Loading Only 6am-6pm                    | 2H: No waiting Mon-Fri 9am-5pm                         | 3D: No waiting at any time / No loading 7pm-midnight |
|                                                        |                                                        | and midnight-7am                                     |
| MR602: No stopping except taxis 6pm-midnight and       | 2F: No waiting Mon-Sat 6am-6pm                         |                                                      |
| midnight-8am / Goods vehicles loading only Mon-Sat     |                                                        | 3C: No waiting at any time / No loading Mon-Fri      |
| 8am-6pm                                                | 2K: No waiting Mon-Sat 7.30am-9am and 4.30pm-6pm       | 7.30am-9am and 4.30pm-6pm                            |
|                                                        |                                                        |                                                      |
| MR579: No stopping except taxis 8am-midnight and       | 2A: No waiting Mon-Sat 8am-6pm                         | 3E: No waiting at any time / No loading Mon-Sat      |
| midnight-5am / Loading Only 5am-8am                    |                                                        | 10am-4pm                                             |
|                                                        | 2M: No waiting Thurs                                   |                                                      |
| + + + + + + 1C: No stopping at any time                |                                                        | 3K: No waiting at any time / No loading Mon-Sat      |
|                                                        | 2L: No waiting Thurs & Sat                             | 7.30am-9am                                           |
| 2V: No waiting 3pm-midnight and midnight-10am          |                                                        |                                                      |
|                                                        | 2E: No waiting Tues 8am-6pm                            | 3B: No waiting at any time / No loading Mon-Sat      |
| 2C: No waiting 8am-6pm                                 |                                                        | 7.30am-9am and 4.30pm-6pm                            |
|                                                        | 3H: No waiting / No Loading Mon-Fri midnight-10am and  |                                                      |
| 2N: No waiting by any heavy goods vehicles over 7.5t   | 4pm-midnight and Sat & Sun                             | 3F: No waiting at any time / No loading Tues & Fri   |
| 7pm-midnight and midnight-7am                          |                                                        |                                                      |
|                                                        | 3J: No waiting / No Loading Mon-Sat 7.30am-9am         | 3A: No waiting at anytime / No loading at any time   |
| 2R: No waiting by buses Mon-Fri 9am-5pm                |                                                        |                                                      |
| Ziu no matang by basse men in cam opin                 | 3G: No waiting / No Loading Mon-Sat 7.30am-9am and     | MR660: No waiting at any time / School keep clear    |
| 2P: No waiting Mon-Fri 10am-4pm                        | 4.30pm-6pm                                             | Mon-Fri 8am-5pm                                      |
| 2F. No Walding Mon-111 Tourn-4pm                       | 4.30pm-0pm                                             | mon-rr dam-spin                                      |
| 2G: No waiting Mon-Fri 7.30am-9am and 3pm-6pm          | MR587: Residents Permit Holders Only midnight-8am and  | [7777777777777777777777777777777777777               |
| 25. No Walding Mon-1 II 7.50 ann - Saint and Spin-Spin | 6pm-midnight and Sun / No waiting Mon-Sat 8am-6pm      | at any time                                          |
| 2J: No waiting Mon-Fri 7.30am-9am and 4.30pm-6pm       | opin-mangit and Sun / No Walding Mon-Sat Gain-opin     | at any unie                                          |
| 20. No Walding mon-1 it 7.30am-2am and 4.30pm-0pm      | MR659: No waiting Mon-Fri 8am-6pm / School keep clear  | 9A: Parking Place                                    |
| 2B: No waiting Mon-Fri 8am-5pm                         | Mon-Fri 8am-4pm                                        | on running ruce                                      |
| 25. No waiting mon-rif dam-spin                        | топ-т п оат- <del></del> рш                            | OD: Darking Diago Ecotusy Parking                    |
| 3Dr. No woiting Mon Fri Sam Sam                        | P777/7777                                              | 9D: Parking Place Footway Parking                    |
| 2D: No waiting Mon-Fri 8am-6pm                         | MR661: School keep clear Mon-Fri 8am-5pm / No waiting  |                                                      |
|                                                        | Mon-Sat 8am-6pm                                        |                                                      |

**DATE:** 10/09/2019

Page 4 of 4

|                     | 9C: Parking Place Partial Footway Parking                | PED7: Pedestrian Zone (Except for loading by permit holders (midnight - 10am & 4pm - midnight)) | 2T: Restricted Parking Zone Mon-Fri 8am-9am and 2pm-4pm 01 Sep - 15 Dec and Mon-Fri 8am-9am and 2pm-4pm 01 Ja |
|---------------------|----------------------------------------------------------|-------------------------------------------------------------------------------------------------|---------------------------------------------------------------------------------------------------------------|
|                     | 9B: Parking Place Solo Motorcycles                       |                                                                                                 | 15 Jul Except bank holidays                                                                                   |
|                     |                                                          | PED10: Pedestrian Zone (Except for loading)                                                     |                                                                                                               |
|                     | PED2: Pedestrian & Cycle Zone                            |                                                                                                 | 8A: School keep clear                                                                                         |
|                     | •                                                        | PED4: Pedestrian Zone Sun - Wed & Fri 10am-4pm and                                              |                                                                                                               |
|                     | PED1: Pedestrian & Cycle Zone (Except for access to off  | Thurs & Sat 2am-8pm                                                                             | 8C: School keep clear Mon-Fri 8am-4pm                                                                         |
| KXXXXXXXXXXX        | street premises)                                         | maro a saczani-opin                                                                             | Co. Solloof Roop Clour Mon-17 Cam-17                                                                          |
|                     | Street premises)                                         | Cl. Decidents Dermit Helders Only                                                               | OD: Sahaal kaan alaar Man Eri Oom Enm                                                                         |
|                     | DEDO. Dedoction & Orde Zero (Everette leating            | 6L: Residents Permit Holders Only                                                               | 8B: School keep clear Mon-Fri 8am-5pm                                                                         |
|                     | PED6: Pedestrian & Cycle Zone (Except for loading        |                                                                                                 |                                                                                                               |
|                     | (midnight - 10am & 4pm - midnight))                      | 6M: Residents Permit Holders Only midnight-8am and                                              | 7R: No stopping except taxis                                                                                  |
|                     |                                                          | 6pm-midnight and Sun                                                                            |                                                                                                               |
|                     | PED3: Pedestrian & Cycle Zone (Except for loading)       |                                                                                                 | 7S: No stopping except taxis 6pm-midnight and                                                                 |
|                     |                                                          | 6N: Residents Permit Holders Only Partial Footway                                               | midnight-6am                                                                                                  |
|                     | PED12: Pedestrian & Cycle Zone Except for loading        | Parking                                                                                         |                                                                                                               |
|                     | (Sun-Wed midnight-10am,4pm-midnight & Thurs-Sat          |                                                                                                 | 7T: No stopping except taxis 6pm-midnight and                                                                 |
|                     | midnight-4am,8pm-midnight                                | 6Q: Residents Parking Zone                                                                      | midnight-8am                                                                                                  |
|                     |                                                          |                                                                                                 |                                                                                                               |
|                     | PED5: Pedestrian & Cycle Zone Sun - Wed & Fri            | 6G: Residents Parking Zone (In marked bays)                                                     | 7U: No stopping except taxis 8am-midnight and                                                                 |
|                     | midnight-10am and 4pm-midnight and Thurs & Sat           |                                                                                                 | midnight-5am                                                                                                  |
|                     | midnight-2am and 8pm-midnight (Except for loading)       | 6H: Residents Parking Zone Mon-Fri                                                              |                                                                                                               |
|                     |                                                          | <u>nonnananana</u>                                                                              | 7A1: No stopping except taxis 8pm-midnight and                                                                |
| <i>577777777</i> 5、 | MR593: Pedestrian & Cycle Zone Sun - Wed & Fri           | 6J: Residents Parking Zone Mon-Sat 8am-6pm                                                      | midnight-6am                                                                                                  |
| V/////////          | midnight-10am and 4pm-midnight and Thurs & Sat           | ov. Residents Farking Zone mon-sut ourn-opin                                                    | Indingit-valii                                                                                                |
|                     |                                                          | FV: Decidente Derking Zone Man Set Sam Som 04 Oct. 24                                           | 71/r. No stenning except toxic 0pm midnight and                                                               |
|                     | midnight-2am and 8pm-midnight (Except for loading) /     | 6K: Residents Parking Zone Mon-Sat 8am-6pm 01 Oct - 31                                          | 7V: No stopping except taxis 9pm-midnight and                                                                 |
|                     | Pedestrian Zone Sun - Wed & Fri 10am-4pm and Thurs & Sat | May                                                                                             | midnight-2am                                                                                                  |
|                     | 2am-8pm                                                  |                                                                                                 |                                                                                                               |
|                     |                                                          | 6P: Workplace Parking Zone Mon-Fri                                                              | 7X: No stopping except taxis midnight-5am                                                                     |
|                     | PED9: Pedestrian Zone (Except for loading & access       |                                                                                                 |                                                                                                               |
|                     | (midnight - 10am & 4pm - midnight))                      | 2Q: Restricted Parking Zone (No waiting at anytime)                                             |                                                                                                               |
|                     |                                                          |                                                                                                 |                                                                                                               |
|                     | PED8: Pedestrian Zone (Except for loading (midnight -    | 2S: Restricted Parking Zone Mon-Fri 8am-9am and 2pm-4pm                                         |                                                                                                               |
|                     | 10am & 4pm - midnight))                                  |                                                                                                 |                                                                                                               |
|                     |                                                          |                                                                                                 |                                                                                                               |
|                     |                                                          |                                                                                                 | I                                                                                                             |