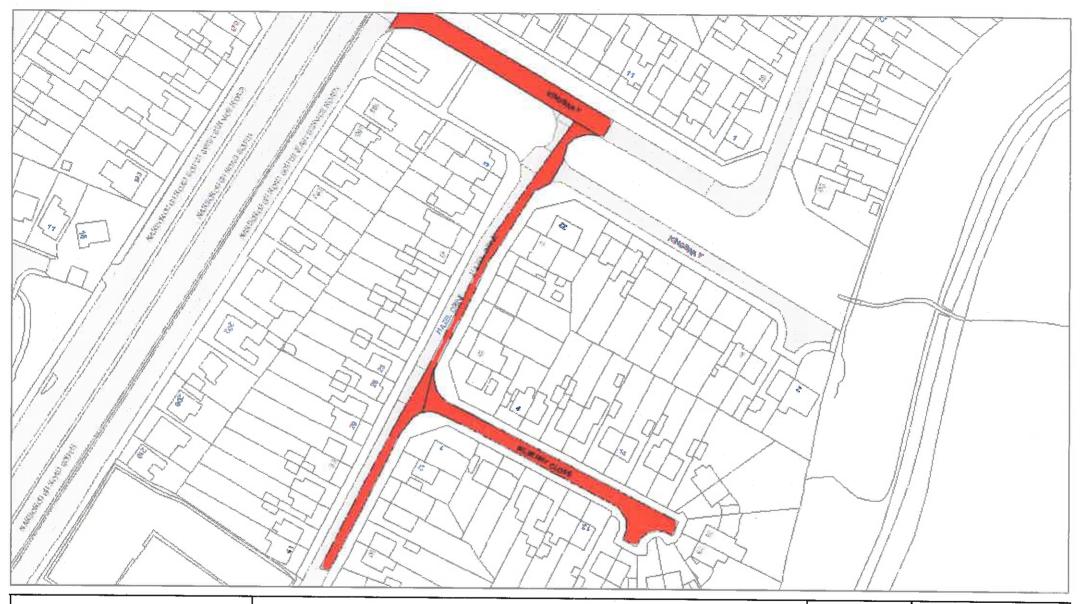

#### Part VII - Revocations

"The Leicestershire County Council (Various Roads in the District of Blaby) Consolidation Order 2017" is hereby revoked in respect to those lengths of road specified in plan references:

- ID86
- IE85
- IE86
- IE87
- IF85
- IF86
- IF87
- IG86

as amended by this order.

"The Leicestershire County Council (Championship Way and County Hall Car Park Access Roads, Glenfield, District of Baby) Confirmation of Experimental Order No.1 2019" is hereby revoked in respect to those lengths of road specified in plan references:

- IE85
- IE86
- IE87
- IF85
- IF86
- IF87
- IG86

as amended by this order.