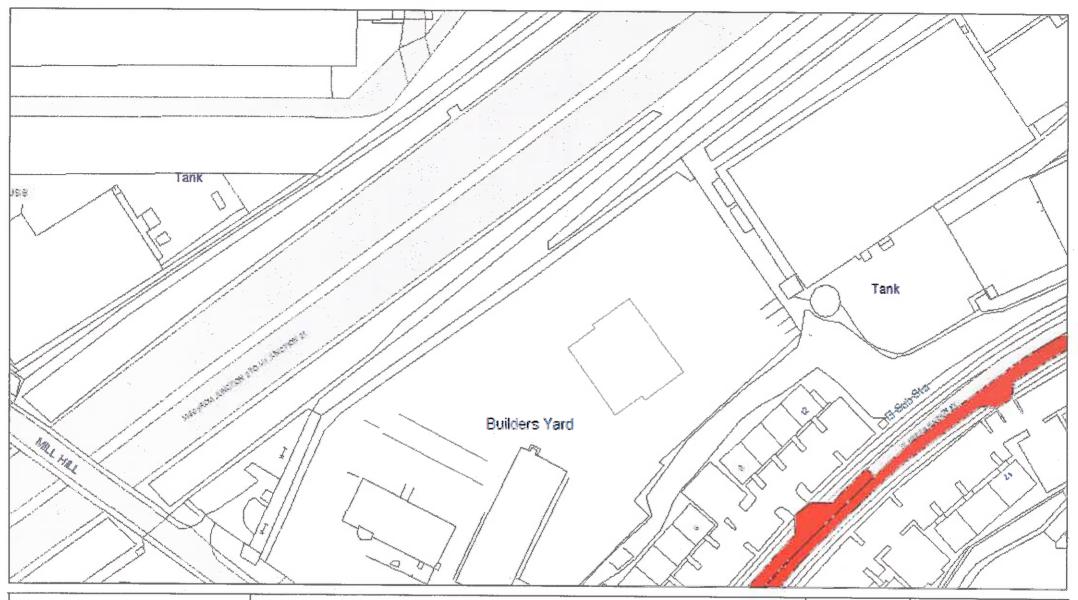

DATE: 10/09/2019

Page 1 of 4

**DATE**: 10/09/2019

Page 2 of 4

| 4Z: Limited waiting 3 hours no return within 1 hour      | <i>77777777</i> 25. | MR616: Limited waiting 1 hour no return within 1 hour     |                                              | 7F: Goods vehicles loading only Mon-Sat 8am-6pm         |
|----------------------------------------------------------|---------------------|-----------------------------------------------------------|----------------------------------------------|---------------------------------------------------------|
| Mon-Fri 10am-3pm                                         |                     | Mon-Sat 3pm-6pm / Goods vehicles loading only 30 minutes  |                                              |                                                         |
|                                                          |                     | no return for 30 mins Mon-Sat 9am-3pm                     |                                              | 7G: Loading Only 30 mins no return for 1 hour Mon-Sat   |
| 4C: Limited waiting 30 mins no return within 1 hour      |                     |                                                           |                                              | 8am-6pm                                                 |
| 8am-6pm                                                  |                     | MR623: Loading Only 30 minutes no return for 30 minutes   |                                              |                                                         |
|                                                          |                     | Mon-Sat 9am-3pm / Limited waiting 1 hour no return within |                                              | 7H: Loading Only 30 minutes no return for 30 minutes    |
| 4A: Limited waiting 30 mins no return within 1 hour      |                     | 1 hour Mon-Sat 3pm-6pm                                    |                                              |                                                         |
| Mon-Fri 8am-6pm                                          |                     |                                                           |                                              | 7Y: Loading Only 30 minutes no return for 30 minutes    |
|                                                          | ZZZZZZZ             | MR506: Limited waiting 1 hour no return within 1 hour     |                                              | 6am-6pm                                                 |
| 6F: Limited waiting 30 mins no return within 1 hour      |                     | Fri-Weds 8am-6pm / No waiting Thurs                       |                                              |                                                         |
| Mon-Fri 9am-4pm except resident's parking permit holders |                     |                                                           |                                              | 7J: Loading Only 30 minutes no return for 30 minutes    |
|                                                          | <i>77777777</i>     | MR658: No waiting 3pm-midnight and midnight-10am /        |                                              | 8am-6pm                                                 |
| 4B: Limited waiting 30 mins no return within 1 hour      |                     | Limited waiting 3 hours no return within 1 hour Mon-Fri   |                                              |                                                         |
| Mon-Sat 8am-6pm                                          |                     | 10am-3pm                                                  |                                              | 7Z: Loading Only 30 minutes no return for 30 minutes    |
|                                                          |                     |                                                           |                                              | Mon-Sat 9am-3pm                                         |
| 4WA: Limited waiting 30 mins no return within 1 hour     | 777777777           | MR563: Limited waiting 2 hours no return within 1 hour    |                                              |                                                         |
| Mon-Sat 8am-6pm Partial Footway Parking                  |                     | Mon-Sat 9am-4.30pm / No waiting / No Loading Mon-Sat      |                                              | 7K: Loading Only 4pm-midnight and midnight-10am         |
|                                                          |                     | 7.30am-9am and 4.30pm-6pm                                 |                                              |                                                         |
| 4T: Limited waiting 30 mins no return within 30 mins     |                     |                                                           |                                              | 7L: Loading Only 5am-8am                                |
| Mon-Sat 8am-6pm                                          | 777777777           | MR664: Limited waiting 1 hour no return within 1 hour     |                                              |                                                         |
|                                                          |                     | Mon-Sat 8am-6pm / Residents Permit Holders Only           |                                              | 7M: Loading Only 6am-6pm                                |
| 4W: Limited waiting 30 mins no return within 30 mins     |                     |                                                           |                                              |                                                         |
| Mon-Sat 8am-6pm Partial Footway Parking                  | <i>7777777</i> 25.  | MR610: Limited waiting 1 hour no return within 1 hour     |                                              | 7N: Loading Only at any time                            |
|                                                          |                     | Mon-Sat 8am-6pm / No stopping except taxis 6pm-midnight   |                                              |                                                         |
| 4P: Limited waiting 4 hours no return for 12 hours       |                     | and midnight-8am                                          |                                              | 7P: Loading Only Mon-Fri 10am-4pm                       |
|                                                          |                     |                                                           |                                              |                                                         |
| 4F: Limited waiting 40 mins no return within 1 hour      |                     | 7W: Goods vehicles loading only 30 minutes no return      |                                              | 7Q: Loading Only Mon-Sat 8am-6pm                        |
| Mon-Sat 8am-6pm                                          |                     | for 30 mins Mon-Sat 9am-3pm                               |                                              |                                                         |
|                                                          |                     |                                                           | 777777777                                    | MR607: Loading Only Mon-Fri 10am-4pm / No waiting / No  |
| 4D: Limited waiting 40 mins no return within 20 mins     |                     | 7D: Goods vehicles loading only 6am-6pm                   |                                              | Loading Mon-Fri midnight-10am and 4pm-midnight and Sa   |
|                                                          |                     |                                                           |                                              | Sun                                                     |
| 4E: Limited waiting 40 mins no return within 20 mins     |                     | 7E: Goods vehicles loading only Mon-Sat 6am-6pm           |                                              |                                                         |
| Mon-Sat 8am-6pm                                          |                     |                                                           | <i>V////////////////////////////////////</i> | MR625: Loading Only 30 minutes no return for 30 minutes |
|                                                          |                     |                                                           | <del></del>                                  | 6am-6pm / No stopping except taxis 6pm-midnight and     |
|                                                          |                     |                                                           |                                              | midnight-6am                                            |

**DATE:** 10/09/2019

Page 3 of 4

| MR608: No stopping except taxis 6pm-midnight and       | 2U: No waiting Mon-Fri 8am-9am and 2pm-4pm between 01  | 1A: No waiting at any time                           |
|--------------------------------------------------------|--------------------------------------------------------|------------------------------------------------------|
| midnight-6am / Goods vehicles loading only 6am-6pm     | Sept and 15 Dec and 01 Jan and 15 July except for bank |                                                      |
|                                                        | holidays                                               | 1B: No waiting at any time on verges                 |
| MR576: No stopping except taxis 6pm-midnight and       |                                                        |                                                      |
| midnight-6am / Loading Only 6am-6pm                    | 2H: No waiting Mon-Fri 9am-5pm                         | 3D: No waiting at any time / No loading 7pm-midnight |
|                                                        |                                                        | and midnight-7am                                     |
| MR602: No stopping except taxis 6pm-midnight and       | 2F: No waiting Mon-Sat 6am-6pm                         |                                                      |
| midnight-8am / Goods vehicles loading only Mon-Sat     |                                                        | 3C: No waiting at any time / No loading Mon-Fri      |
| 8am-6pm                                                | 2K: No waiting Mon-Sat 7.30am-9am and 4.30pm-6pm       | 7.30am-9am and 4.30pm-6pm                            |
|                                                        |                                                        |                                                      |
| MR579: No stopping except taxis 8am-midnight and       | 2A: No waiting Mon-Sat 8am-6pm                         | 3E: No waiting at any time / No loading Mon-Sat      |
| midnight-5am / Loading Only 5am-8am                    |                                                        | 10am-4pm                                             |
|                                                        | 2M: No waiting Thurs                                   |                                                      |
| + + + + + + 1C: No stopping at any time                |                                                        | 3K: No waiting at any time / No loading Mon-Sat      |
|                                                        | 2L: No waiting Thurs & Sat                             | 7.30am-9am                                           |
| 2V: No waiting 3pm-midnight and midnight-10am          |                                                        |                                                      |
|                                                        | 2E: No waiting Tues 8am-6pm                            | 3B: No waiting at any time / No loading Mon-Sat      |
| 2C: No waiting 8am-6pm                                 |                                                        | 7.30am-9am and 4.30pm-6pm                            |
|                                                        | 3H: No waiting / No Loading Mon-Fri midnight-10am and  |                                                      |
| 2N: No waiting by any heavy goods vehicles over 7.5t   | 4pm-midnight and Sat & Sun                             | 3F: No waiting at any time / No loading Tues & Fri   |
| 7pm-midnight and midnight-7am                          |                                                        |                                                      |
|                                                        | 3J: No waiting / No Loading Mon-Sat 7.30am-9am         | 3A: No waiting at anytime / No loading at any time   |
| 2R: No waiting by buses Mon-Fri 9am-5pm                |                                                        |                                                      |
| Ziu no matang by basse men in cam opin                 | 3G: No waiting / No Loading Mon-Sat 7.30am-9am and     | MR660: No waiting at any time / School keep clear    |
| 2P: No waiting Mon-Fri 10am-4pm                        | 4.30pm-6pm                                             | Mon-Fri 8am-5pm                                      |
| 2F. No Walding Mon-111 Tourn-4pm                       | 4.30pm-0pm                                             | mon-rr dam-spin                                      |
| 2G: No waiting Mon-Fri 7.30am-9am and 3pm-6pm          | MR587: Residents Permit Holders Only midnight-8am and  | [7777777777777777777777777777777777777               |
| 25. No Walding Mon-1 II 7.50 ann - Saint and Spin-Spin | 6pm-midnight and Sun / No waiting Mon-Sat 8am-6pm      | at any time                                          |
| 2J: No waiting Mon-Fri 7.30am-9am and 4.30pm-6pm       | opin-mangit and Sun / No Walding Mon-Sat Gain-opin     | at any unie                                          |
| 20. No Walding mon-1 it 7.30am-2am and 4.30pm-0pm      | MR659: No waiting Mon-Fri 8am-6pm / School keep clear  | 9A: Parking Place                                    |
| 2B: No waiting Mon-Fri 8am-5pm                         | Mon-Fri 8am-4pm                                        | on running ruce                                      |
| 25. No waiting mon-rif dam-spin                        | топ-т п оат- <del></del> рш                            | OD: Darking Diago Ecotusy Parking                    |
| 3Dr. No woiting Mon Fri Sam Sam                        | P777/7777                                              | 9D: Parking Place Footway Parking                    |
| 2D: No waiting Mon-Fri 8am-6pm                         | MR661: School keep clear Mon-Fri 8am-5pm / No waiting  |                                                      |
|                                                        | Mon-Sat 8am-6pm                                        |                                                      |

**DATE:** 10/09/2019

Page 4 of 4

|                     | 9C: Parking Place Partial Footway Parking                | PED7: Pedestrian Zone (Except for loading by permit holders (midnight - 10am & 4pm - midnight)) | 2T: Restricted Parking Zone Mon-Fri 8am-9am and 2pm-4pm 01 Sep - 15 Dec and Mon-Fri 8am-9am and 2pm-4pm 01 Ja |
|---------------------|----------------------------------------------------------|-------------------------------------------------------------------------------------------------|---------------------------------------------------------------------------------------------------------------|
|                     | 9B: Parking Place Solo Motorcycles                       |                                                                                                 | 15 Jul Except bank holidays                                                                                   |
|                     |                                                          | PED10: Pedestrian Zone (Except for loading)                                                     |                                                                                                               |
|                     | PED2: Pedestrian & Cycle Zone                            |                                                                                                 | 8A: School keep clear                                                                                         |
|                     | •                                                        | PED4: Pedestrian Zone Sun - Wed & Fri 10am-4pm and                                              |                                                                                                               |
|                     | PED1: Pedestrian & Cycle Zone (Except for access to off  | Thurs & Sat 2am-8pm                                                                             | 8C: School keep clear Mon-Fri 8am-4pm                                                                         |
| KXXXXXXXXXXX        | street premises)                                         | maro a saczani-opin                                                                             | Co. Solloof Roop Clour Mon-17 Cam-17                                                                          |
|                     | Street premises)                                         | Cl. Decidents Dermit Helders Only                                                               | OD: Sahaal kaan alaar Man Eri Oom Enm                                                                         |
|                     | DEDO. Dedoction & Orde Zero (Everette leating            | 6L: Residents Permit Holders Only                                                               | 8B: School keep clear Mon-Fri 8am-5pm                                                                         |
|                     | PED6: Pedestrian & Cycle Zone (Except for loading        |                                                                                                 |                                                                                                               |
|                     | (midnight - 10am & 4pm - midnight))                      | 6M: Residents Permit Holders Only midnight-8am and                                              | 7R: No stopping except taxis                                                                                  |
|                     |                                                          | 6pm-midnight and Sun                                                                            |                                                                                                               |
|                     | PED3: Pedestrian & Cycle Zone (Except for loading)       |                                                                                                 | 7S: No stopping except taxis 6pm-midnight and                                                                 |
|                     |                                                          | 6N: Residents Permit Holders Only Partial Footway                                               | midnight-6am                                                                                                  |
|                     | PED12: Pedestrian & Cycle Zone Except for loading        | Parking                                                                                         |                                                                                                               |
|                     | (Sun-Wed midnight-10am,4pm-midnight & Thurs-Sat          |                                                                                                 | 7T: No stopping except taxis 6pm-midnight and                                                                 |
|                     | midnight-4am,8pm-midnight                                | 6Q: Residents Parking Zone                                                                      | midnight-8am                                                                                                  |
|                     |                                                          |                                                                                                 |                                                                                                               |
|                     | PED5: Pedestrian & Cycle Zone Sun - Wed & Fri            | 6G: Residents Parking Zone (In marked bays)                                                     | 7U: No stopping except taxis 8am-midnight and                                                                 |
|                     | midnight-10am and 4pm-midnight and Thurs & Sat           |                                                                                                 | midnight-5am                                                                                                  |
|                     | midnight-2am and 8pm-midnight (Except for loading)       | 6H: Residents Parking Zone Mon-Fri                                                              |                                                                                                               |
|                     |                                                          | <u>nonnananana</u>                                                                              | 7A1: No stopping except taxis 8pm-midnight and                                                                |
| <i>577777777</i> 5、 | MR593: Pedestrian & Cycle Zone Sun - Wed & Fri           | 6J: Residents Parking Zone Mon-Sat 8am-6pm                                                      | midnight-6am                                                                                                  |
| V/////////          | midnight-10am and 4pm-midnight and Thurs & Sat           | ov. Residents Farking Zone mon-sut ourn-opin                                                    | Indingit-valii                                                                                                |
|                     |                                                          | FV: Decidente Derking Zone Man Set Sam Som 04 Oct. 24                                           | 71/r. No stenning except toxic 0pm midnight and                                                               |
|                     | midnight-2am and 8pm-midnight (Except for loading) /     | 6K: Residents Parking Zone Mon-Sat 8am-6pm 01 Oct - 31                                          | 7V: No stopping except taxis 9pm-midnight and                                                                 |
|                     | Pedestrian Zone Sun - Wed & Fri 10am-4pm and Thurs & Sat | May                                                                                             | midnight-2am                                                                                                  |
|                     | 2am-8pm                                                  |                                                                                                 |                                                                                                               |
|                     |                                                          | 6P: Workplace Parking Zone Mon-Fri                                                              | 7X: No stopping except taxis midnight-5am                                                                     |
|                     | PED9: Pedestrian Zone (Except for loading & access       |                                                                                                 |                                                                                                               |
|                     | (midnight - 10am & 4pm - midnight))                      | 2Q: Restricted Parking Zone (No waiting at anytime)                                             |                                                                                                               |
|                     |                                                          |                                                                                                 |                                                                                                               |
|                     | PED8: Pedestrian Zone (Except for loading (midnight -    | 2S: Restricted Parking Zone Mon-Fri 8am-9am and 2pm-4pm                                         |                                                                                                               |
|                     | 10am & 4pm - midnight))                                  |                                                                                                 |                                                                                                               |
|                     |                                                          |                                                                                                 |                                                                                                               |
|                     |                                                          |                                                                                                 | I                                                                                                             |