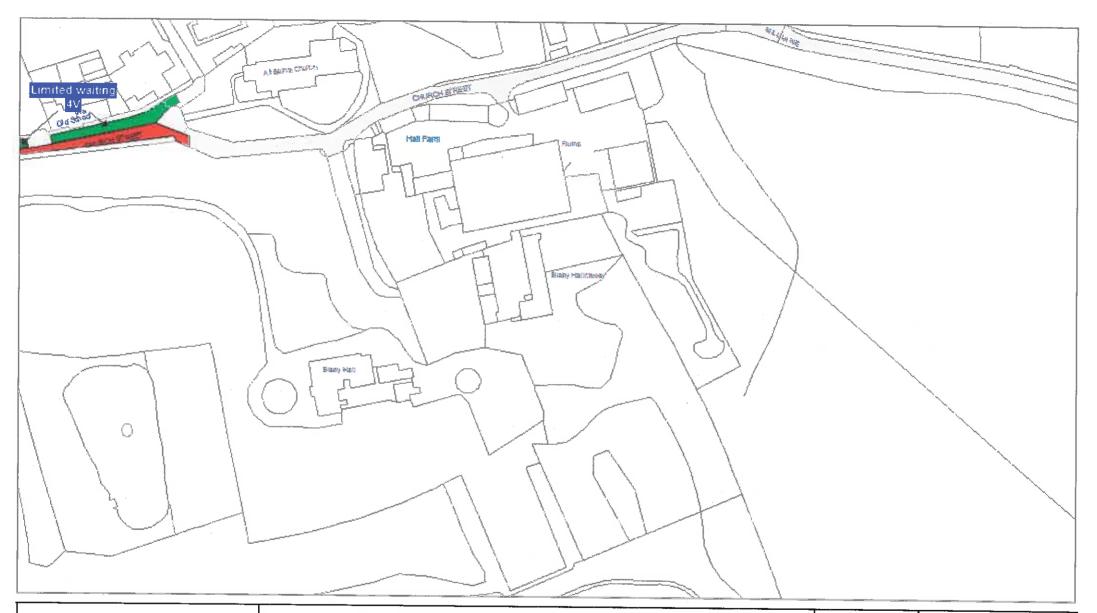

DATE: 10/09/2019

Page 1 of 4

**DATE**: 10/09/2019

Page 2 of 4

| 4Z: Limited waiting 3 hours no return within 1 hour      | <i>77777777</i> 25. | MR616: Limited waiting 1 hour no return within 1 hour     |                                              | 7F: Goods vehicles loading only Mon-Sat 8am-6pm         |
|----------------------------------------------------------|---------------------|-----------------------------------------------------------|----------------------------------------------|---------------------------------------------------------|
| Mon-Fri 10am-3pm                                         |                     | Mon-Sat 3pm-6pm / Goods vehicles loading only 30 minutes  |                                              |                                                         |
|                                                          |                     | no return for 30 mins Mon-Sat 9am-3pm                     |                                              | 7G: Loading Only 30 mins no return for 1 hour Mon-Sat   |
| 4C: Limited waiting 30 mins no return within 1 hour      |                     |                                                           |                                              | 8am-6pm                                                 |
| 8am-6pm                                                  |                     | MR623: Loading Only 30 minutes no return for 30 minutes   |                                              |                                                         |
|                                                          |                     | Mon-Sat 9am-3pm / Limited waiting 1 hour no return within |                                              | 7H: Loading Only 30 minutes no return for 30 minutes    |
| 4A: Limited waiting 30 mins no return within 1 hour      |                     | 1 hour Mon-Sat 3pm-6pm                                    |                                              |                                                         |
| Mon-Fri 8am-6pm                                          |                     |                                                           |                                              | 7Y: Loading Only 30 minutes no return for 30 minutes    |
|                                                          | ZZZZZZZ             | MR506: Limited waiting 1 hour no return within 1 hour     |                                              | 6am-6pm                                                 |
| 6F: Limited waiting 30 mins no return within 1 hour      |                     | Fri-Weds 8am-6pm / No waiting Thurs                       |                                              |                                                         |
| Mon-Fri 9am-4pm except resident's parking permit holders |                     |                                                           |                                              | 7J: Loading Only 30 minutes no return for 30 minutes    |
|                                                          | <i>77777777</i>     | MR658: No waiting 3pm-midnight and midnight-10am /        |                                              | 8am-6pm                                                 |
| 4B: Limited waiting 30 mins no return within 1 hour      |                     | Limited waiting 3 hours no return within 1 hour Mon-Fri   |                                              |                                                         |
| Mon-Sat 8am-6pm                                          |                     | 10am-3pm                                                  |                                              | 7Z: Loading Only 30 minutes no return for 30 minutes    |
|                                                          |                     |                                                           |                                              | Mon-Sat 9am-3pm                                         |
| 4WA: Limited waiting 30 mins no return within 1 hour     | 777777777           | MR563: Limited waiting 2 hours no return within 1 hour    |                                              |                                                         |
| Mon-Sat 8am-6pm Partial Footway Parking                  |                     | Mon-Sat 9am-4.30pm / No waiting / No Loading Mon-Sat      |                                              | 7K: Loading Only 4pm-midnight and midnight-10am         |
|                                                          |                     | 7.30am-9am and 4.30pm-6pm                                 |                                              |                                                         |
| 4T: Limited waiting 30 mins no return within 30 mins     |                     |                                                           |                                              | 7L: Loading Only 5am-8am                                |
| Mon-Sat 8am-6pm                                          | 777777777           | MR664: Limited waiting 1 hour no return within 1 hour     |                                              |                                                         |
|                                                          |                     | Mon-Sat 8am-6pm / Residents Permit Holders Only           |                                              | 7M: Loading Only 6am-6pm                                |
| 4W: Limited waiting 30 mins no return within 30 mins     |                     |                                                           |                                              |                                                         |
| Mon-Sat 8am-6pm Partial Footway Parking                  | <i>7777777</i> 25.  | MR610: Limited waiting 1 hour no return within 1 hour     |                                              | 7N: Loading Only at any time                            |
|                                                          |                     | Mon-Sat 8am-6pm / No stopping except taxis 6pm-midnight   |                                              |                                                         |
| 4P: Limited waiting 4 hours no return for 12 hours       |                     | and midnight-8am                                          |                                              | 7P: Loading Only Mon-Fri 10am-4pm                       |
|                                                          |                     |                                                           |                                              |                                                         |
| 4F: Limited waiting 40 mins no return within 1 hour      |                     | 7W: Goods vehicles loading only 30 minutes no return      |                                              | 7Q: Loading Only Mon-Sat 8am-6pm                        |
| Mon-Sat 8am-6pm                                          |                     | for 30 mins Mon-Sat 9am-3pm                               |                                              |                                                         |
|                                                          |                     |                                                           | 777777777                                    | MR607: Loading Only Mon-Fri 10am-4pm / No waiting / No  |
| 4D: Limited waiting 40 mins no return within 20 mins     |                     | 7D: Goods vehicles loading only 6am-6pm                   |                                              | Loading Mon-Fri midnight-10am and 4pm-midnight and Sa   |
|                                                          |                     |                                                           |                                              | Sun                                                     |
| 4E: Limited waiting 40 mins no return within 20 mins     |                     | 7E: Goods vehicles loading only Mon-Sat 6am-6pm           |                                              |                                                         |
| Mon-Sat 8am-6pm                                          |                     |                                                           | <i>V////////////////////////////////////</i> | MR625: Loading Only 30 minutes no return for 30 minutes |
|                                                          |                     |                                                           | <del></del>                                  | 6am-6pm / No stopping except taxis 6pm-midnight and     |
|                                                          |                     |                                                           |                                              | midnight-6am                                            |

**DATE:** 10/09/2019

Page 3 of 4

| MR608: No stopping except taxis 6pm-midnight and       | 2U: No waiting Mon-Fri 8am-9am and 2pm-4pm between 01  | 1A: No waiting at any time                           |
|--------------------------------------------------------|--------------------------------------------------------|------------------------------------------------------|
| midnight-6am / Goods vehicles loading only 6am-6pm     | Sept and 15 Dec and 01 Jan and 15 July except for bank |                                                      |
|                                                        | holidays                                               | 1B: No waiting at any time on verges                 |
| MR576: No stopping except taxis 6pm-midnight and       |                                                        |                                                      |
| midnight-6am / Loading Only 6am-6pm                    | 2H: No waiting Mon-Fri 9am-5pm                         | 3D: No waiting at any time / No loading 7pm-midnight |
|                                                        |                                                        | and midnight-7am                                     |
| MR602: No stopping except taxis 6pm-midnight and       | 2F: No waiting Mon-Sat 6am-6pm                         |                                                      |
| midnight-8am / Goods vehicles loading only Mon-Sat     |                                                        | 3C: No waiting at any time / No loading Mon-Fri      |
| 8am-6pm                                                | 2K: No waiting Mon-Sat 7.30am-9am and 4.30pm-6pm       | 7.30am-9am and 4.30pm-6pm                            |
|                                                        |                                                        |                                                      |
| MR579: No stopping except taxis 8am-midnight and       | 2A: No waiting Mon-Sat 8am-6pm                         | 3E: No waiting at any time / No loading Mon-Sat      |
| midnight-5am / Loading Only 5am-8am                    |                                                        | 10am-4pm                                             |
|                                                        | 2M: No waiting Thurs                                   |                                                      |
| + + + + + + 1C: No stopping at any time                |                                                        | 3K: No waiting at any time / No loading Mon-Sat      |
|                                                        | 2L: No waiting Thurs & Sat                             | 7.30am-9am                                           |
| 2V: No waiting 3pm-midnight and midnight-10am          |                                                        |                                                      |
|                                                        | 2E: No waiting Tues 8am-6pm                            | 3B: No waiting at any time / No loading Mon-Sat      |
| 2C: No waiting 8am-6pm                                 |                                                        | 7.30am-9am and 4.30pm-6pm                            |
|                                                        | 3H: No waiting / No Loading Mon-Fri midnight-10am and  |                                                      |
| 2N: No waiting by any heavy goods vehicles over 7.5t   | 4pm-midnight and Sat & Sun                             | 3F: No waiting at any time / No loading Tues & Fri   |
| 7pm-midnight and midnight-7am                          |                                                        |                                                      |
|                                                        | 3J: No waiting / No Loading Mon-Sat 7.30am-9am         | 3A: No waiting at anytime / No loading at any time   |
| 2R: No waiting by buses Mon-Fri 9am-5pm                |                                                        |                                                      |
| Ziu no matang by basse men in cam opin                 | 3G: No waiting / No Loading Mon-Sat 7.30am-9am and     | MR660: No waiting at any time / School keep clear    |
| 2P: No waiting Mon-Fri 10am-4pm                        | 4.30pm-6pm                                             | Mon-Fri 8am-5pm                                      |
| 2F. No Walding Mon-111 Tourn-4pm                       | 4.30pm-0pm                                             | mon-rr dam-spin                                      |
| 2G: No waiting Mon-Fri 7.30am-9am and 3pm-6pm          | MR587: Residents Permit Holders Only midnight-8am and  | [7777777777777777777777777777777777777               |
| 25. No Walding Mon-1 II 7.50 ann - Saint and Spin-Spin | 6pm-midnight and Sun / No waiting Mon-Sat 8am-6pm      | at any time                                          |
| 2J: No waiting Mon-Fri 7.30am-9am and 4.30pm-6pm       | opin-mangit and Sun / No Walding Mon-Sat Gain-opin     | at any unie                                          |
| 20. No Walding mon-1 it 7.30am-2am and 4.30pm-0pm      | MR659: No waiting Mon-Fri 8am-6pm / School keep clear  | 9A: Parking Place                                    |
| 2B: No waiting Mon-Fri 8am-5pm                         | Mon-Fri 8am-4pm                                        | on running ruce                                      |
| 25. No waiting mon-rif dam-spin                        | топ-т п оат- <del></del> рш                            | OD: Darking Diago Ecotusy Parking                    |
| 3Dr. No woiting Mon Fri Sam Sam                        | P777/7777                                              | 9D: Parking Place Footway Parking                    |
| 2D: No waiting Mon-Fri 8am-6pm                         | MR661: School keep clear Mon-Fri 8am-5pm / No waiting  |                                                      |
|                                                        | Mon-Sat 8am-6pm                                        |                                                      |

**DATE:** 10/09/2019

Page 4 of 4

|                     | 9C: Parking Place Partial Footway Parking                | PED7: Pedestrian Zone (Except for loading by permit holders (midnight - 10am & 4pm - midnight)) | 2T: Restricted Parking Zone Mon-Fri 8am-9am and 2pm-4pm 01 Sep - 15 Dec and Mon-Fri 8am-9am and 2pm-4pm 01 Ja |
|---------------------|----------------------------------------------------------|-------------------------------------------------------------------------------------------------|---------------------------------------------------------------------------------------------------------------|
|                     | 9B: Parking Place Solo Motorcycles                       |                                                                                                 | 15 Jul Except bank holidays                                                                                   |
|                     |                                                          | PED10: Pedestrian Zone (Except for loading)                                                     |                                                                                                               |
|                     | PED2: Pedestrian & Cycle Zone                            |                                                                                                 | 8A: School keep clear                                                                                         |
|                     | •                                                        | PED4: Pedestrian Zone Sun - Wed & Fri 10am-4pm and                                              |                                                                                                               |
|                     | PED1: Pedestrian & Cycle Zone (Except for access to off  | Thurs & Sat 2am-8pm                                                                             | 8C: School keep clear Mon-Fri 8am-4pm                                                                         |
| KXXXXXXXXXXX        | street premises)                                         | maro a saczani-opin                                                                             | Co. Solloof Roop Clour Mon-17 Cam-17                                                                          |
|                     | Street premises)                                         | Cl. Decidents Dermit Helders Only                                                               | OD: Sahaal kaan alaar Man Eri Oom Enm                                                                         |
|                     | DEDO. Dedoction & Orde Zero (Everette leating            | 6L: Residents Permit Holders Only                                                               | 8B: School keep clear Mon-Fri 8am-5pm                                                                         |
|                     | PED6: Pedestrian & Cycle Zone (Except for loading        |                                                                                                 |                                                                                                               |
|                     | (midnight - 10am & 4pm - midnight))                      | 6M: Residents Permit Holders Only midnight-8am and                                              | 7R: No stopping except taxis                                                                                  |
|                     |                                                          | 6pm-midnight and Sun                                                                            |                                                                                                               |
|                     | PED3: Pedestrian & Cycle Zone (Except for loading)       |                                                                                                 | 7S: No stopping except taxis 6pm-midnight and                                                                 |
|                     |                                                          | 6N: Residents Permit Holders Only Partial Footway                                               | midnight-6am                                                                                                  |
|                     | PED12: Pedestrian & Cycle Zone Except for loading        | Parking                                                                                         |                                                                                                               |
|                     | (Sun-Wed midnight-10am,4pm-midnight & Thurs-Sat          |                                                                                                 | 7T: No stopping except taxis 6pm-midnight and                                                                 |
|                     | midnight-4am,8pm-midnight                                | 6Q: Residents Parking Zone                                                                      | midnight-8am                                                                                                  |
|                     |                                                          |                                                                                                 |                                                                                                               |
|                     | PED5: Pedestrian & Cycle Zone Sun - Wed & Fri            | 6G: Residents Parking Zone (In marked bays)                                                     | 7U: No stopping except taxis 8am-midnight and                                                                 |
|                     | midnight-10am and 4pm-midnight and Thurs & Sat           |                                                                                                 | midnight-5am                                                                                                  |
|                     | midnight-2am and 8pm-midnight (Except for loading)       | 6H: Residents Parking Zone Mon-Fri                                                              |                                                                                                               |
|                     |                                                          | <u>nonnananana</u>                                                                              | 7A1: No stopping except taxis 8pm-midnight and                                                                |
| <i>577777777</i> 5、 | MR593: Pedestrian & Cycle Zone Sun - Wed & Fri           | 6J: Residents Parking Zone Mon-Sat 8am-6pm                                                      | midnight-6am                                                                                                  |
| V/////////          | midnight-10am and 4pm-midnight and Thurs & Sat           | ov. Residents Farking Zone mon-sut ourn-opin                                                    | Indingit-valii                                                                                                |
|                     |                                                          | FV: Decidente Derking Zone Man Set Sam Som 04 Oct. 24                                           | 71/r. No stenning except toxic 0pm midnight and                                                               |
|                     | midnight-2am and 8pm-midnight (Except for loading) /     | 6K: Residents Parking Zone Mon-Sat 8am-6pm 01 Oct - 31                                          | 7V: No stopping except taxis 9pm-midnight and                                                                 |
|                     | Pedestrian Zone Sun - Wed & Fri 10am-4pm and Thurs & Sat | May                                                                                             | midnight-2am                                                                                                  |
|                     | 2am-8pm                                                  |                                                                                                 |                                                                                                               |
|                     |                                                          | 6P: Workplace Parking Zone Mon-Fri                                                              | 7X: No stopping except taxis midnight-5am                                                                     |
|                     | PED9: Pedestrian Zone (Except for loading & access       |                                                                                                 |                                                                                                               |
|                     | (midnight - 10am & 4pm - midnight))                      | 2Q: Restricted Parking Zone (No waiting at anytime)                                             |                                                                                                               |
|                     |                                                          |                                                                                                 |                                                                                                               |
|                     | PED8: Pedestrian Zone (Except for loading (midnight -    | 2S: Restricted Parking Zone Mon-Fri 8am-9am and 2pm-4pm                                         |                                                                                                               |
|                     | 10am & 4pm - midnight))                                  |                                                                                                 |                                                                                                               |
|                     |                                                          |                                                                                                 |                                                                                                               |
|                     |                                                          |                                                                                                 | I                                                                                                             |