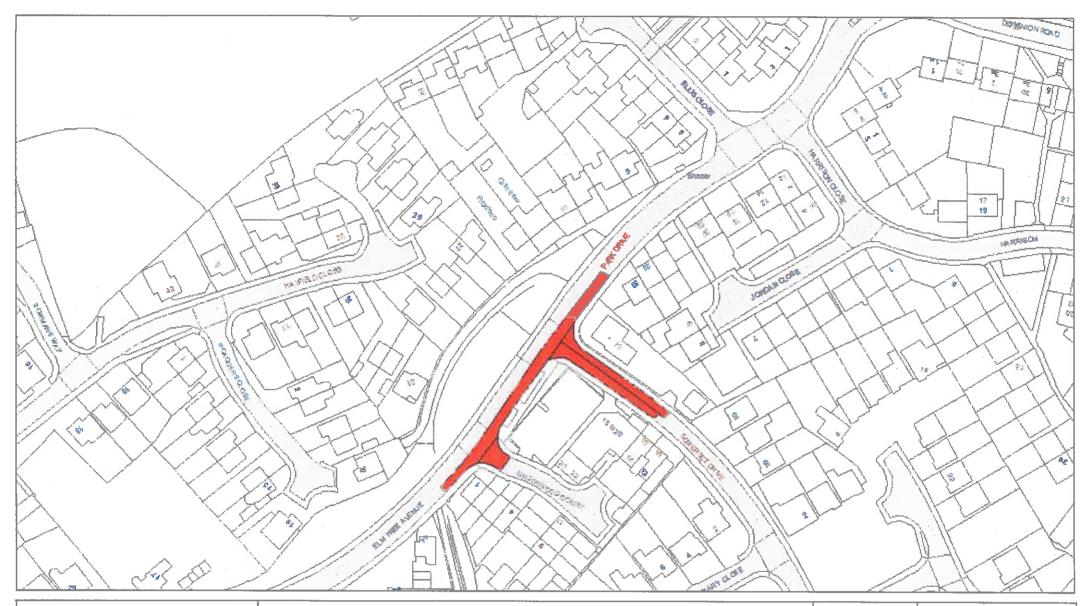

#### Part VII - Revocations

"The Leicestershire County Council (Various Roads in the District of Blaby) Consolidation Order 2017" is hereby revoked in respect to those lengths of road specified in plan references:

- ID86
- IE85
- IE86
- IE87
- IF85
- IF86
- IF87
- IG86

as amended by this order.

"The Leicestershire County Council (Championship Way and County Hall Car Park Access Roads, Glenfield, District of Baby) Confirmation of Experimental Order No.1 2019" is hereby revoked in respect to those lengths of road specified in plan references:

- IE85
- IE86
- IE87
- IF85
- IF86
- IF87
- IG86

as amended by this order.