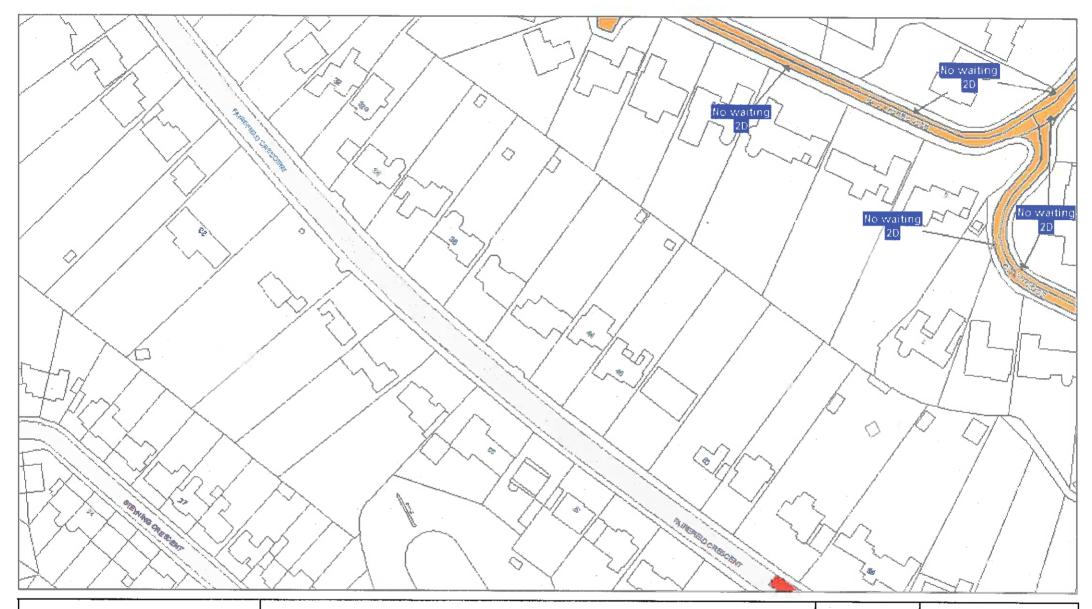

Tile Ref: ID86

| SCALE       | 1 : 1250   |
|-------------|------------|
| DATE        | 31/10/2019 |
| DRAWING No. |            |
| DRAWN BY    |            |
|             |            |

Tile Ref: IE85

| SCALE       | 1 : 1250   |
|-------------|------------|
| DATE        | 31/10/2019 |
| DRAWING No. |            |
| DRAWN BY    |            |
|             |            |

Tile Ref: IE86

| SCALE       | 1 : 1250   |
|-------------|------------|
| DATE        | 31/10/2019 |
| DRAWING No. |            |
| DRAWN BY    |            |
|             |            |