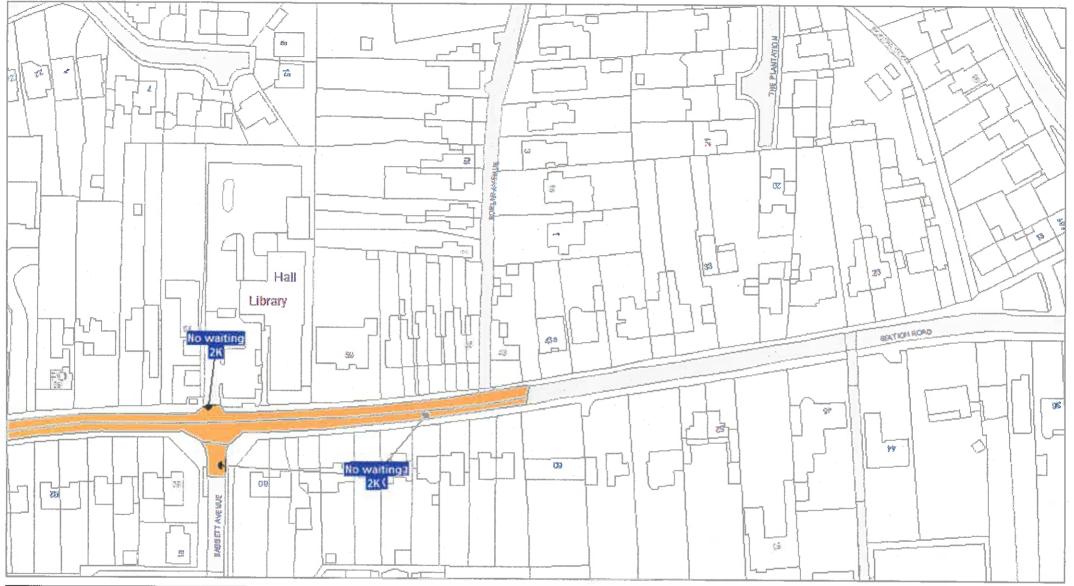

17

| SCALE       | 1:1250     |
|-------------|------------|
| DATE        | 12/09/2017 |
| DRAWING No. |            |
| DRAWN BY    |            |
|             |            |





Tile Ref: KM92

© Crown copyright. All rights reserved Leicestershire County Council Licence No. 100019271 2017

| SCALE       | 1:1250     |
|-------------|------------|
| DATE        | 12/09/2017 |
| DRAWING No. |            |
| DRAWN BY    |            |
|             |            |





| SCALE       | 1:1250     |
|-------------|------------|
| DATE        | 12/09/2017 |
| DRAWING No. |            |
| DRAWN BY    |            |





| SCALE       | 1:1250     |
|-------------|------------|
| DATE        | 12/09/2017 |
| DRAWING No. |            |
| DRAWN BY    |            |
|             |            |





| 1:1250       |
|--------------|
| 12/09/2017   |
|              |
|              |
| <del>"</del> |
|              |





| SCALE       | 1:1250     |
|-------------|------------|
| DATE        | 12/09/2017 |
| DRAWING No. |            |
| DRAWN BY    |            |





| SCALE       | 1:1250     |
|-------------|------------|
| DATE        | 12/09/2017 |
| DRAWING No. |            |
| DRAWN BY    |            |
|             |            |





| SCALE       | 1:1250     |
|-------------|------------|
| DATE        | 12/09/2017 |
| DRAWING No. |            |
| DRAWN BY    |            |
|             |            |





| SCALE       | 1:1250     |
|-------------|------------|
| DATE        | 12/09/2017 |
| DRAWING No. |            |
| DRAWN BY    |            |
|             |