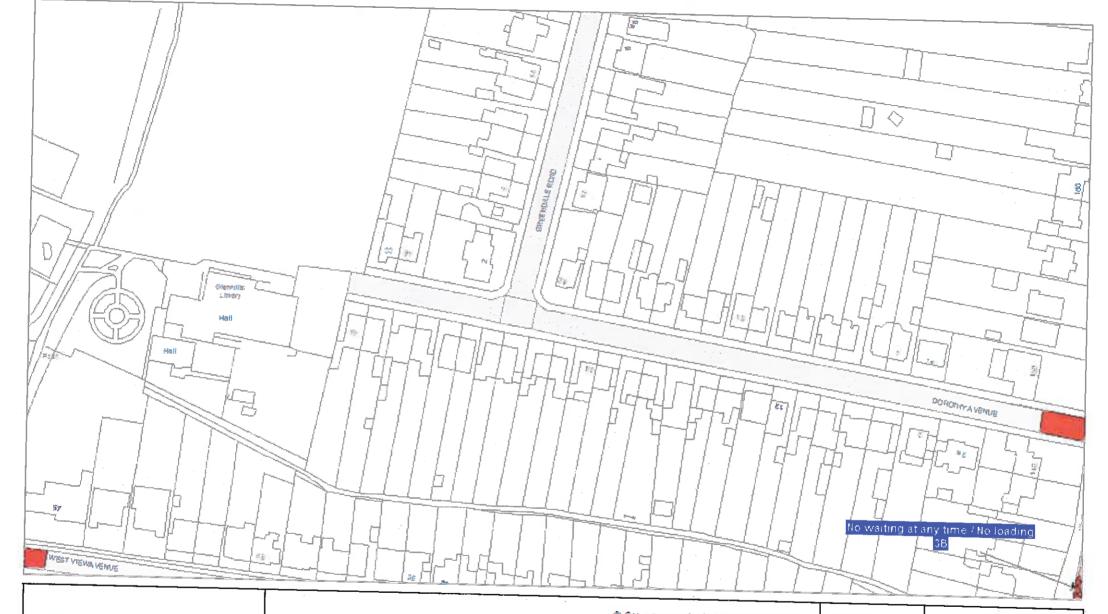

DATE: 10/09/2019

Page 1 of 4

**DATE**: 10/09/2019

Page 2 of 4

| 4Z: Limited waiting 3 hours no return within 1 hour      | <i>77777777</i> 25. | MR616: Limited waiting 1 hour no return within 1 hour     |                                              | 7F: Goods vehicles loading only Mon-Sat 8am-6pm         |
|----------------------------------------------------------|---------------------|-----------------------------------------------------------|----------------------------------------------|---------------------------------------------------------|
| Mon-Fri 10am-3pm                                         |                     | Mon-Sat 3pm-6pm / Goods vehicles loading only 30 minutes  |                                              |                                                         |
|                                                          |                     | no return for 30 mins Mon-Sat 9am-3pm                     |                                              | 7G: Loading Only 30 mins no return for 1 hour Mon-Sat   |
| 4C: Limited waiting 30 mins no return within 1 hour      |                     |                                                           |                                              | 8am-6pm                                                 |
| 8am-6pm                                                  |                     | MR623: Loading Only 30 minutes no return for 30 minutes   |                                              |                                                         |
|                                                          |                     | Mon-Sat 9am-3pm / Limited waiting 1 hour no return within |                                              | 7H: Loading Only 30 minutes no return for 30 minutes    |
| 4A: Limited waiting 30 mins no return within 1 hour      |                     | 1 hour Mon-Sat 3pm-6pm                                    |                                              |                                                         |
| Mon-Fri 8am-6pm                                          |                     |                                                           |                                              | 7Y: Loading Only 30 minutes no return for 30 minutes    |
|                                                          | ZZZZZZZ             | MR506: Limited waiting 1 hour no return within 1 hour     |                                              | 6am-6pm                                                 |
| 6F: Limited waiting 30 mins no return within 1 hour      |                     | Fri-Weds 8am-6pm / No waiting Thurs                       |                                              |                                                         |
| Mon-Fri 9am-4pm except resident's parking permit holders |                     |                                                           |                                              | 7J: Loading Only 30 minutes no return for 30 minutes    |
|                                                          | <i>77777777</i>     | MR658: No waiting 3pm-midnight and midnight-10am /        |                                              | 8am-6pm                                                 |
| 4B: Limited waiting 30 mins no return within 1 hour      |                     | Limited waiting 3 hours no return within 1 hour Mon-Fri   |                                              |                                                         |
| Mon-Sat 8am-6pm                                          |                     | 10am-3pm                                                  |                                              | 7Z: Loading Only 30 minutes no return for 30 minutes    |
|                                                          |                     |                                                           |                                              | Mon-Sat 9am-3pm                                         |
| 4WA: Limited waiting 30 mins no return within 1 hour     | 777777777           | MR563: Limited waiting 2 hours no return within 1 hour    |                                              |                                                         |
| Mon-Sat 8am-6pm Partial Footway Parking                  |                     | Mon-Sat 9am-4.30pm / No waiting / No Loading Mon-Sat      |                                              | 7K: Loading Only 4pm-midnight and midnight-10am         |
|                                                          |                     | 7.30am-9am and 4.30pm-6pm                                 |                                              |                                                         |
| 4T: Limited waiting 30 mins no return within 30 mins     |                     |                                                           |                                              | 7L: Loading Only 5am-8am                                |
| Mon-Sat 8am-6pm                                          | 777777777           | MR664: Limited waiting 1 hour no return within 1 hour     |                                              |                                                         |
|                                                          |                     | Mon-Sat 8am-6pm / Residents Permit Holders Only           |                                              | 7M: Loading Only 6am-6pm                                |
| 4W: Limited waiting 30 mins no return within 30 mins     |                     |                                                           |                                              |                                                         |
| Mon-Sat 8am-6pm Partial Footway Parking                  | <i>7777777</i> 25.  | MR610: Limited waiting 1 hour no return within 1 hour     |                                              | 7N: Loading Only at any time                            |
|                                                          |                     | Mon-Sat 8am-6pm / No stopping except taxis 6pm-midnight   |                                              |                                                         |
| 4P: Limited waiting 4 hours no return for 12 hours       |                     | and midnight-8am                                          |                                              | 7P: Loading Only Mon-Fri 10am-4pm                       |
|                                                          |                     |                                                           |                                              |                                                         |
| 4F: Limited waiting 40 mins no return within 1 hour      |                     | 7W: Goods vehicles loading only 30 minutes no return      |                                              | 7Q: Loading Only Mon-Sat 8am-6pm                        |
| Mon-Sat 8am-6pm                                          |                     | for 30 mins Mon-Sat 9am-3pm                               |                                              |                                                         |
|                                                          |                     |                                                           | 777777777                                    | MR607: Loading Only Mon-Fri 10am-4pm / No waiting / No  |
| 4D: Limited waiting 40 mins no return within 20 mins     |                     | 7D: Goods vehicles loading only 6am-6pm                   |                                              | Loading Mon-Fri midnight-10am and 4pm-midnight and Sa   |
|                                                          |                     |                                                           |                                              | Sun                                                     |
| 4E: Limited waiting 40 mins no return within 20 mins     |                     | 7E: Goods vehicles loading only Mon-Sat 6am-6pm           |                                              |                                                         |
| Mon-Sat 8am-6pm                                          |                     |                                                           | <i>V////////////////////////////////////</i> | MR625: Loading Only 30 minutes no return for 30 minutes |
|                                                          |                     |                                                           | <del></del>                                  | 6am-6pm / No stopping except taxis 6pm-midnight and     |
|                                                          |                     |                                                           |                                              | midnight-6am                                            |

**DATE:** 10/09/2019

Page 3 of 4

| MR608: No stopping except taxis 6pm-midnight and       | 2U: No waiting Mon-Fri 8am-9am and 2pm-4pm between 01  | 1A: No waiting at any time                           |
|--------------------------------------------------------|--------------------------------------------------------|------------------------------------------------------|
| midnight-6am / Goods vehicles loading only 6am-6pm     | Sept and 15 Dec and 01 Jan and 15 July except for bank |                                                      |
|                                                        | holidays                                               | 1B: No waiting at any time on verges                 |
| MR576: No stopping except taxis 6pm-midnight and       |                                                        |                                                      |
| midnight-6am / Loading Only 6am-6pm                    | 2H: No waiting Mon-Fri 9am-5pm                         | 3D: No waiting at any time / No loading 7pm-midnight |
|                                                        |                                                        | and midnight-7am                                     |
| MR602: No stopping except taxis 6pm-midnight and       | 2F: No waiting Mon-Sat 6am-6pm                         |                                                      |
| midnight-8am / Goods vehicles loading only Mon-Sat     |                                                        | 3C: No waiting at any time / No loading Mon-Fri      |
| 8am-6pm                                                | 2K: No waiting Mon-Sat 7.30am-9am and 4.30pm-6pm       | 7.30am-9am and 4.30pm-6pm                            |
|                                                        |                                                        |                                                      |
| MR579: No stopping except taxis 8am-midnight and       | 2A: No waiting Mon-Sat 8am-6pm                         | 3E: No waiting at any time / No loading Mon-Sat      |
| midnight-5am / Loading Only 5am-8am                    |                                                        | 10am-4pm                                             |
|                                                        | 2M: No waiting Thurs                                   |                                                      |
| + + + + + + 1C: No stopping at any time                |                                                        | 3K: No waiting at any time / No loading Mon-Sat      |
|                                                        | 2L: No waiting Thurs & Sat                             | 7.30am-9am                                           |
| 2V: No waiting 3pm-midnight and midnight-10am          |                                                        |                                                      |
|                                                        | 2E: No waiting Tues 8am-6pm                            | 3B: No waiting at any time / No loading Mon-Sat      |
| 2C: No waiting 8am-6pm                                 |                                                        | 7.30am-9am and 4.30pm-6pm                            |
|                                                        | 3H: No waiting / No Loading Mon-Fri midnight-10am and  |                                                      |
| 2N: No waiting by any heavy goods vehicles over 7.5t   | 4pm-midnight and Sat & Sun                             | 3F: No waiting at any time / No loading Tues & Fri   |
| 7pm-midnight and midnight-7am                          |                                                        |                                                      |
|                                                        | 3J: No waiting / No Loading Mon-Sat 7.30am-9am         | 3A: No waiting at anytime / No loading at any time   |
| 2R: No waiting by buses Mon-Fri 9am-5pm                |                                                        |                                                      |
| Ziu no matang by basse men in cam opin                 | 3G: No waiting / No Loading Mon-Sat 7.30am-9am and     | MR660: No waiting at any time / School keep clear    |
| 2P: No waiting Mon-Fri 10am-4pm                        | 4.30pm-6pm                                             | Mon-Fri 8am-5pm                                      |
| 2F. No Walding Mon-111 Tourn-4pm                       | 4.30pm-0pm                                             | mon-rr dam-spin                                      |
| 2G: No waiting Mon-Fri 7.30am-9am and 3pm-6pm          | MR587: Residents Permit Holders Only midnight-8am and  | [7777777777777777777777777777777777777               |
| 25. No Walding Mon-1 II 7.50 ann - Saint and Spin-Spin | 6pm-midnight and Sun / No waiting Mon-Sat 8am-6pm      | at any time                                          |
| 2J: No waiting Mon-Fri 7.30am-9am and 4.30pm-6pm       | opin-mangit and Sun / No Walding Mon-Sat Gain-opin     | at any unie                                          |
| 20. No Walding mon-1 it 7.30am-2am and 4.30pm-0pm      | MR659: No waiting Mon-Fri 8am-6pm / School keep clear  | 9A: Parking Place                                    |
| 2B: No waiting Mon-Fri 8am-5pm                         | Mon-Fri 8am-4pm                                        | on running ruce                                      |
| 25. No waiting mon-rif dam-spin                        | топ-т п оат- <del></del> рш                            | OD: Darking Diago Ecotusy Parking                    |
| 3Dr. No woiting Mon Fri Sam Sam                        | P777/7777                                              | 9D: Parking Place Footway Parking                    |
| 2D: No waiting Mon-Fri 8am-6pm                         | MR661: School keep clear Mon-Fri 8am-5pm / No waiting  |                                                      |
|                                                        | Mon-Sat 8am-6pm                                        |                                                      |

**DATE:** 10/09/2019

Page 4 of 4

|                     | 9C: Parking Place Partial Footway Parking                | PED7: Pedestrian Zone (Except for loading by permit holders (midnight - 10am & 4pm - midnight)) | 2T: Restricted Parking Zone Mon-Fri 8am-9am and 2pm-4pm 01 Sep - 15 Dec and Mon-Fri 8am-9am and 2pm-4pm 01 Ja |
|---------------------|----------------------------------------------------------|-------------------------------------------------------------------------------------------------|---------------------------------------------------------------------------------------------------------------|
|                     | 9B: Parking Place Solo Motorcycles                       |                                                                                                 | 15 Jul Except bank holidays                                                                                   |
|                     |                                                          | PED10: Pedestrian Zone (Except for loading)                                                     |                                                                                                               |
|                     | PED2: Pedestrian & Cycle Zone                            |                                                                                                 | 8A: School keep clear                                                                                         |
|                     | •                                                        | PED4: Pedestrian Zone Sun - Wed & Fri 10am-4pm and                                              |                                                                                                               |
|                     | PED1: Pedestrian & Cycle Zone (Except for access to off  | Thurs & Sat 2am-8pm                                                                             | 8C: School keep clear Mon-Fri 8am-4pm                                                                         |
| KXXXXXXXXXXX        | street premises)                                         | maro a saczani-opin                                                                             | Co. Solloof Roop Clour Mon-17 Cam-17                                                                          |
|                     | Street premises)                                         | Cl. Decidents Dermit Helders Only                                                               | OD: Sahaal kaan alaar Man Eri Oom Enm                                                                         |
|                     | DEDO. Dedoction & Orde Zero (Everette leating            | 6L: Residents Permit Holders Only                                                               | 8B: School keep clear Mon-Fri 8am-5pm                                                                         |
|                     | PED6: Pedestrian & Cycle Zone (Except for loading        |                                                                                                 |                                                                                                               |
|                     | (midnight - 10am & 4pm - midnight))                      | 6M: Residents Permit Holders Only midnight-8am and                                              | 7R: No stopping except taxis                                                                                  |
|                     |                                                          | 6pm-midnight and Sun                                                                            |                                                                                                               |
|                     | PED3: Pedestrian & Cycle Zone (Except for loading)       |                                                                                                 | 7S: No stopping except taxis 6pm-midnight and                                                                 |
|                     |                                                          | 6N: Residents Permit Holders Only Partial Footway                                               | midnight-6am                                                                                                  |
|                     | PED12: Pedestrian & Cycle Zone Except for loading        | Parking                                                                                         |                                                                                                               |
|                     | (Sun-Wed midnight-10am,4pm-midnight & Thurs-Sat          |                                                                                                 | 7T: No stopping except taxis 6pm-midnight and                                                                 |
|                     | midnight-4am,8pm-midnight                                | 6Q: Residents Parking Zone                                                                      | midnight-8am                                                                                                  |
|                     |                                                          |                                                                                                 |                                                                                                               |
|                     | PED5: Pedestrian & Cycle Zone Sun - Wed & Fri            | 6G: Residents Parking Zone (In marked bays)                                                     | 7U: No stopping except taxis 8am-midnight and                                                                 |
|                     | midnight-10am and 4pm-midnight and Thurs & Sat           |                                                                                                 | midnight-5am                                                                                                  |
|                     | midnight-2am and 8pm-midnight (Except for loading)       | 6H: Residents Parking Zone Mon-Fri                                                              |                                                                                                               |
|                     |                                                          | <u>nonnananana</u>                                                                              | 7A1: No stopping except taxis 8pm-midnight and                                                                |
| <i>577777777</i> 5、 | MR593: Pedestrian & Cycle Zone Sun - Wed & Fri           | 6J: Residents Parking Zone Mon-Sat 8am-6pm                                                      | midnight-6am                                                                                                  |
| V/////////          | midnight-10am and 4pm-midnight and Thurs & Sat           | ov. Residents Farking Zone mon-sut ourn-opin                                                    | Indingit-valii                                                                                                |
|                     |                                                          | FV: Decidente Derking Zone Man Set Sam Som 04 Oct. 24                                           | 71/r. No stenning except toxic 0pm midnight and                                                               |
|                     | midnight-2am and 8pm-midnight (Except for loading) /     | 6K: Residents Parking Zone Mon-Sat 8am-6pm 01 Oct - 31                                          | 7V: No stopping except taxis 9pm-midnight and                                                                 |
|                     | Pedestrian Zone Sun - Wed & Fri 10am-4pm and Thurs & Sat | May                                                                                             | midnight-2am                                                                                                  |
|                     | 2am-8pm                                                  |                                                                                                 |                                                                                                               |
|                     |                                                          | 6P: Workplace Parking Zone Mon-Fri                                                              | 7X: No stopping except taxis midnight-5am                                                                     |
|                     | PED9: Pedestrian Zone (Except for loading & access       |                                                                                                 |                                                                                                               |
|                     | (midnight - 10am & 4pm - midnight))                      | 2Q: Restricted Parking Zone (No waiting at anytime)                                             |                                                                                                               |
|                     |                                                          |                                                                                                 |                                                                                                               |
|                     | PED8: Pedestrian Zone (Except for loading (midnight -    | 2S: Restricted Parking Zone Mon-Fri 8am-9am and 2pm-4pm                                         |                                                                                                               |
|                     | 10am & 4pm - midnight))                                  |                                                                                                 |                                                                                                               |
|                     |                                                          |                                                                                                 |                                                                                                               |
|                     |                                                          |                                                                                                 | I                                                                                                             |