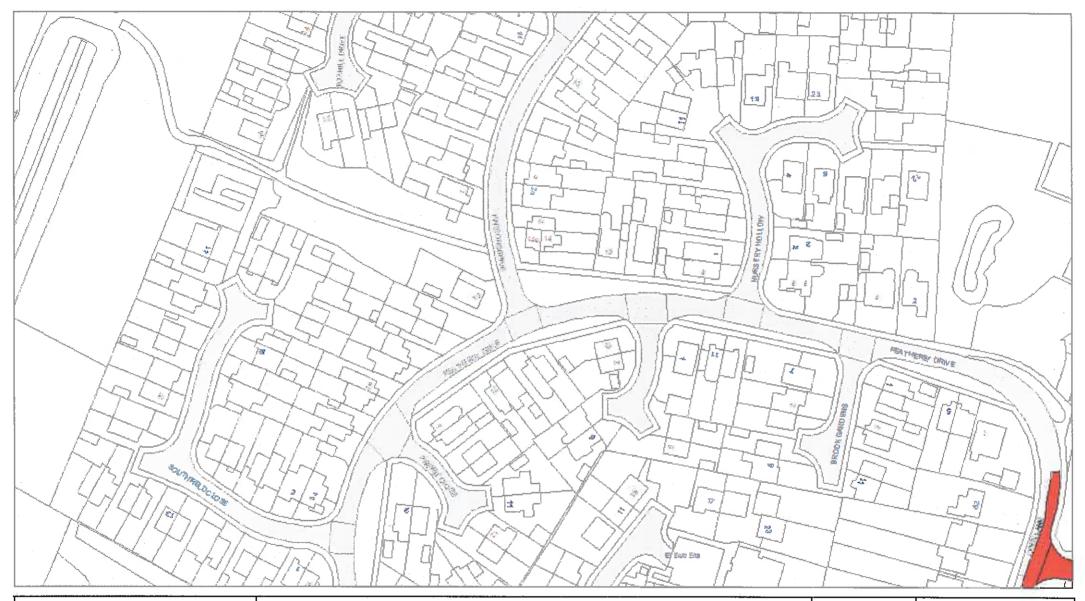

DATE: 10/09/2019

Page 1 of 4

**DATE**: 10/09/2019

Page 2 of 4

| 4Z: Limited waiting 3 hours no return within 1 hour      | <i>77777777</i> 25. | MR616: Limited waiting 1 hour no return within 1 hour     |                                              | 7F: Goods vehicles loading only Mon-Sat 8am-6pm         |
|----------------------------------------------------------|---------------------|-----------------------------------------------------------|----------------------------------------------|---------------------------------------------------------|
| Mon-Fri 10am-3pm                                         |                     | Mon-Sat 3pm-6pm / Goods vehicles loading only 30 minutes  |                                              |                                                         |
|                                                          |                     | no return for 30 mins Mon-Sat 9am-3pm                     |                                              | 7G: Loading Only 30 mins no return for 1 hour Mon-Sat   |
| 4C: Limited waiting 30 mins no return within 1 hour      |                     |                                                           |                                              | 8am-6pm                                                 |
| 8am-6pm                                                  |                     | MR623: Loading Only 30 minutes no return for 30 minutes   |                                              |                                                         |
|                                                          |                     | Mon-Sat 9am-3pm / Limited waiting 1 hour no return within |                                              | 7H: Loading Only 30 minutes no return for 30 minutes    |
| 4A: Limited waiting 30 mins no return within 1 hour      |                     | 1 hour Mon-Sat 3pm-6pm                                    |                                              |                                                         |
| Mon-Fri 8am-6pm                                          |                     |                                                           |                                              | 7Y: Loading Only 30 minutes no return for 30 minutes    |
|                                                          | ZZZZZZZ             | MR506: Limited waiting 1 hour no return within 1 hour     |                                              | 6am-6pm                                                 |
| 6F: Limited waiting 30 mins no return within 1 hour      |                     | Fri-Weds 8am-6pm / No waiting Thurs                       |                                              |                                                         |
| Mon-Fri 9am-4pm except resident's parking permit holders |                     |                                                           |                                              | 7J: Loading Only 30 minutes no return for 30 minutes    |
|                                                          | <i>77777777</i>     | MR658: No waiting 3pm-midnight and midnight-10am /        |                                              | 8am-6pm                                                 |
| 4B: Limited waiting 30 mins no return within 1 hour      |                     | Limited waiting 3 hours no return within 1 hour Mon-Fri   |                                              |                                                         |
| Mon-Sat 8am-6pm                                          |                     | 10am-3pm                                                  |                                              | 7Z: Loading Only 30 minutes no return for 30 minutes    |
|                                                          |                     |                                                           |                                              | Mon-Sat 9am-3pm                                         |
| 4WA: Limited waiting 30 mins no return within 1 hour     | 777777777           | MR563: Limited waiting 2 hours no return within 1 hour    |                                              |                                                         |
| Mon-Sat 8am-6pm Partial Footway Parking                  |                     | Mon-Sat 9am-4.30pm / No waiting / No Loading Mon-Sat      |                                              | 7K: Loading Only 4pm-midnight and midnight-10am         |
|                                                          |                     | 7.30am-9am and 4.30pm-6pm                                 |                                              |                                                         |
| 4T: Limited waiting 30 mins no return within 30 mins     |                     |                                                           |                                              | 7L: Loading Only 5am-8am                                |
| Mon-Sat 8am-6pm                                          | 777777777           | MR664: Limited waiting 1 hour no return within 1 hour     |                                              |                                                         |
|                                                          |                     | Mon-Sat 8am-6pm / Residents Permit Holders Only           |                                              | 7M: Loading Only 6am-6pm                                |
| 4W: Limited waiting 30 mins no return within 30 mins     |                     |                                                           |                                              |                                                         |
| Mon-Sat 8am-6pm Partial Footway Parking                  | <i>7777777</i> 25.  | MR610: Limited waiting 1 hour no return within 1 hour     |                                              | 7N: Loading Only at any time                            |
|                                                          |                     | Mon-Sat 8am-6pm / No stopping except taxis 6pm-midnight   |                                              |                                                         |
| 4P: Limited waiting 4 hours no return for 12 hours       |                     | and midnight-8am                                          |                                              | 7P: Loading Only Mon-Fri 10am-4pm                       |
|                                                          |                     |                                                           |                                              |                                                         |
| 4F: Limited waiting 40 mins no return within 1 hour      |                     | 7W: Goods vehicles loading only 30 minutes no return      |                                              | 7Q: Loading Only Mon-Sat 8am-6pm                        |
| Mon-Sat 8am-6pm                                          |                     | for 30 mins Mon-Sat 9am-3pm                               |                                              |                                                         |
|                                                          |                     |                                                           | 777777777                                    | MR607: Loading Only Mon-Fri 10am-4pm / No waiting / No  |
| 4D: Limited waiting 40 mins no return within 20 mins     |                     | 7D: Goods vehicles loading only 6am-6pm                   |                                              | Loading Mon-Fri midnight-10am and 4pm-midnight and Sa   |
|                                                          |                     |                                                           |                                              | Sun                                                     |
| 4E: Limited waiting 40 mins no return within 20 mins     |                     | 7E: Goods vehicles loading only Mon-Sat 6am-6pm           |                                              |                                                         |
| Mon-Sat 8am-6pm                                          |                     |                                                           | <i>V////////////////////////////////////</i> | MR625: Loading Only 30 minutes no return for 30 minutes |
|                                                          |                     |                                                           | <del></del>                                  | 6am-6pm / No stopping except taxis 6pm-midnight and     |
|                                                          |                     |                                                           |                                              | midnight-6am                                            |

**DATE:** 10/09/2019

Page 3 of 4

| MR608: No stopping except taxis 6pm-midnight and       | 2U: No waiting Mon-Fri 8am-9am and 2pm-4pm between 01  | 1A: No waiting at any time                           |
|--------------------------------------------------------|--------------------------------------------------------|------------------------------------------------------|
| midnight-6am / Goods vehicles loading only 6am-6pm     | Sept and 15 Dec and 01 Jan and 15 July except for bank |                                                      |
|                                                        | holidays                                               | 1B: No waiting at any time on verges                 |
| MR576: No stopping except taxis 6pm-midnight and       |                                                        |                                                      |
| midnight-6am / Loading Only 6am-6pm                    | 2H: No waiting Mon-Fri 9am-5pm                         | 3D: No waiting at any time / No loading 7pm-midnight |
|                                                        |                                                        | and midnight-7am                                     |
| MR602: No stopping except taxis 6pm-midnight and       | 2F: No waiting Mon-Sat 6am-6pm                         |                                                      |
| midnight-8am / Goods vehicles loading only Mon-Sat     |                                                        | 3C: No waiting at any time / No loading Mon-Fri      |
| 8am-6pm                                                | 2K: No waiting Mon-Sat 7.30am-9am and 4.30pm-6pm       | 7.30am-9am and 4.30pm-6pm                            |
|                                                        |                                                        |                                                      |
| MR579: No stopping except taxis 8am-midnight and       | 2A: No waiting Mon-Sat 8am-6pm                         | 3E: No waiting at any time / No loading Mon-Sat      |
| midnight-5am / Loading Only 5am-8am                    |                                                        | 10am-4pm                                             |
|                                                        | 2M: No waiting Thurs                                   |                                                      |
| + + + + + + 1C: No stopping at any time                |                                                        | 3K: No waiting at any time / No loading Mon-Sat      |
|                                                        | 2L: No waiting Thurs & Sat                             | 7.30am-9am                                           |
| 2V: No waiting 3pm-midnight and midnight-10am          |                                                        |                                                      |
|                                                        | 2E: No waiting Tues 8am-6pm                            | 3B: No waiting at any time / No loading Mon-Sat      |
| 2C: No waiting 8am-6pm                                 |                                                        | 7.30am-9am and 4.30pm-6pm                            |
|                                                        | 3H: No waiting / No Loading Mon-Fri midnight-10am and  |                                                      |
| 2N: No waiting by any heavy goods vehicles over 7.5t   | 4pm-midnight and Sat & Sun                             | 3F: No waiting at any time / No loading Tues & Fri   |
| 7pm-midnight and midnight-7am                          |                                                        |                                                      |
|                                                        | 3J: No waiting / No Loading Mon-Sat 7.30am-9am         | 3A: No waiting at anytime / No loading at any time   |
| 2R: No waiting by buses Mon-Fri 9am-5pm                |                                                        |                                                      |
| Ziu no matang by basse men in cam opin                 | 3G: No waiting / No Loading Mon-Sat 7.30am-9am and     | MR660: No waiting at any time / School keep clear    |
| 2P: No waiting Mon-Fri 10am-4pm                        | 4.30pm-6pm                                             | Mon-Fri 8am-5pm                                      |
| 2F. No Walding Mon-111 Tourn-4pm                       | 4.30pm-0pm                                             | mon-rr dam-spin                                      |
| 2G: No waiting Mon-Fri 7.30am-9am and 3pm-6pm          | MR587: Residents Permit Holders Only midnight-8am and  | [7777777777777777777777777777777777777               |
| 25. No Walding Mon-1 II 7.50 ann - Saint and Spin-Spin | 6pm-midnight and Sun / No waiting Mon-Sat 8am-6pm      | at any time                                          |
| 2J: No waiting Mon-Fri 7.30am-9am and 4.30pm-6pm       | opin-mangit and Sun / No Walding Mon-Sat Gain-opin     | at any unie                                          |
| 20. No Walding mon-1 it 7.30am-2am and 4.30pm-0pm      | MR659: No waiting Mon-Fri 8am-6pm / School keep clear  | 9A: Parking Place                                    |
| 2B: No waiting Mon-Fri 8am-5pm                         | Mon-Fri 8am-4pm                                        | on running ruce                                      |
| 25. No waiting mon-rif dam-spin                        | топ-т п оат- <del></del> рш                            | OD: Darking Diago Ecotusy Parking                    |
| 3Dr. No woiting Mon Fri Sam Sam                        | P777/7777                                              | 9D: Parking Place Footway Parking                    |
| 2D: No waiting Mon-Fri 8am-6pm                         | MR661: School keep clear Mon-Fri 8am-5pm / No waiting  |                                                      |
|                                                        | Mon-Sat 8am-6pm                                        |                                                      |

**DATE:** 10/09/2019

Page 4 of 4

|                     | 9C: Parking Place Partial Footway Parking                | PED7: Pedestrian Zone (Except for loading by permit holders (midnight - 10am & 4pm - midnight)) | 2T: Restricted Parking Zone Mon-Fri 8am-9am and 2pm-4pm 01 Sep - 15 Dec and Mon-Fri 8am-9am and 2pm-4pm 01 Ja |
|---------------------|----------------------------------------------------------|-------------------------------------------------------------------------------------------------|---------------------------------------------------------------------------------------------------------------|
|                     | 9B: Parking Place Solo Motorcycles                       |                                                                                                 | 15 Jul Except bank holidays                                                                                   |
|                     |                                                          | PED10: Pedestrian Zone (Except for loading)                                                     |                                                                                                               |
|                     | PED2: Pedestrian & Cycle Zone                            |                                                                                                 | 8A: School keep clear                                                                                         |
|                     | •                                                        | PED4: Pedestrian Zone Sun - Wed & Fri 10am-4pm and                                              |                                                                                                               |
|                     | PED1: Pedestrian & Cycle Zone (Except for access to off  | Thurs & Sat 2am-8pm                                                                             | 8C: School keep clear Mon-Fri 8am-4pm                                                                         |
| KXXXXXXXXXXX        | street premises)                                         | maro a saczani-opin                                                                             | Co. Solloof Roop Clour Mon-17 Cam-17                                                                          |
|                     | Street premises)                                         | Cl. Decidents Dermit Helders Only                                                               | OD: Sahaal kaan alaar Man Eri Oom Enm                                                                         |
|                     | DEDO. Dedoction & Orde Zero (Everette leating            | 6L: Residents Permit Holders Only                                                               | 8B: School keep clear Mon-Fri 8am-5pm                                                                         |
|                     | PED6: Pedestrian & Cycle Zone (Except for loading        |                                                                                                 |                                                                                                               |
|                     | (midnight - 10am & 4pm - midnight))                      | 6M: Residents Permit Holders Only midnight-8am and                                              | 7R: No stopping except taxis                                                                                  |
|                     |                                                          | 6pm-midnight and Sun                                                                            |                                                                                                               |
|                     | PED3: Pedestrian & Cycle Zone (Except for loading)       |                                                                                                 | 7S: No stopping except taxis 6pm-midnight and                                                                 |
|                     |                                                          | 6N: Residents Permit Holders Only Partial Footway                                               | midnight-6am                                                                                                  |
|                     | PED12: Pedestrian & Cycle Zone Except for loading        | Parking                                                                                         |                                                                                                               |
|                     | (Sun-Wed midnight-10am,4pm-midnight & Thurs-Sat          |                                                                                                 | 7T: No stopping except taxis 6pm-midnight and                                                                 |
|                     | midnight-4am,8pm-midnight                                | 6Q: Residents Parking Zone                                                                      | midnight-8am                                                                                                  |
|                     |                                                          |                                                                                                 |                                                                                                               |
|                     | PED5: Pedestrian & Cycle Zone Sun - Wed & Fri            | 6G: Residents Parking Zone (In marked bays)                                                     | 7U: No stopping except taxis 8am-midnight and                                                                 |
|                     | midnight-10am and 4pm-midnight and Thurs & Sat           |                                                                                                 | midnight-5am                                                                                                  |
|                     | midnight-2am and 8pm-midnight (Except for loading)       | 6H: Residents Parking Zone Mon-Fri                                                              |                                                                                                               |
|                     |                                                          | <u>nonnananana</u>                                                                              | 7A1: No stopping except taxis 8pm-midnight and                                                                |
| <i>577777777</i> 5、 | MR593: Pedestrian & Cycle Zone Sun - Wed & Fri           | 6J: Residents Parking Zone Mon-Sat 8am-6pm                                                      | midnight-6am                                                                                                  |
| V/////////          | midnight-10am and 4pm-midnight and Thurs & Sat           | ov. Residents Farking Zone mon-sut ourn-opin                                                    | Indingit-valii                                                                                                |
|                     |                                                          | FV: Decidente Derking Zone Man Set Sam Som 04 Oct. 24                                           | 71/r. No stenning except toxic 0pm midnight and                                                               |
|                     | midnight-2am and 8pm-midnight (Except for loading) /     | 6K: Residents Parking Zone Mon-Sat 8am-6pm 01 Oct - 31                                          | 7V: No stopping except taxis 9pm-midnight and                                                                 |
|                     | Pedestrian Zone Sun - Wed & Fri 10am-4pm and Thurs & Sat | May                                                                                             | midnight-2am                                                                                                  |
|                     | 2am-8pm                                                  |                                                                                                 |                                                                                                               |
|                     |                                                          | 6P: Workplace Parking Zone Mon-Fri                                                              | 7X: No stopping except taxis midnight-5am                                                                     |
|                     | PED9: Pedestrian Zone (Except for loading & access       |                                                                                                 |                                                                                                               |
|                     | (midnight - 10am & 4pm - midnight))                      | 2Q: Restricted Parking Zone (No waiting at anytime)                                             |                                                                                                               |
|                     |                                                          |                                                                                                 |                                                                                                               |
|                     | PED8: Pedestrian Zone (Except for loading (midnight -    | 2S: Restricted Parking Zone Mon-Fri 8am-9am and 2pm-4pm                                         |                                                                                                               |
|                     | 10am & 4pm - midnight))                                  |                                                                                                 |                                                                                                               |
|                     |                                                          |                                                                                                 |                                                                                                               |
|                     |                                                          |                                                                                                 | I                                                                                                             |