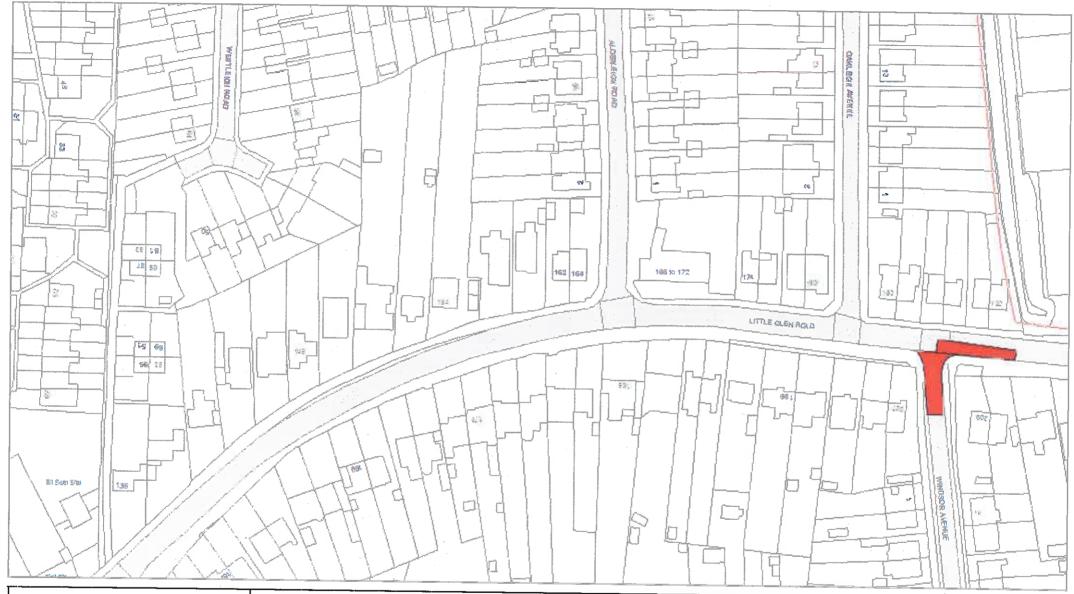

#### Part VII - Revocations

"The Leicestershire County Council (Various Roads in the District of Blaby) Consolidation Order 2017" is hereby revoked in respect to those lengths of road specified in plan references:

- ID86
- IE85
- IE86
- IE87
- IF85
- IF86
- IF87
- IG86

as amended by this order.

"The Leicestershire County Council (Championship Way and County Hall Car Park Access Roads, Glenfield, District of Baby) Confirmation of Experimental Order No.1 2019" is hereby revoked in respect to those lengths of road specified in plan references:

- IE85
- IE86
- IE87
- IF85
- IF86
- IF87
- IG86

as amended by this order.