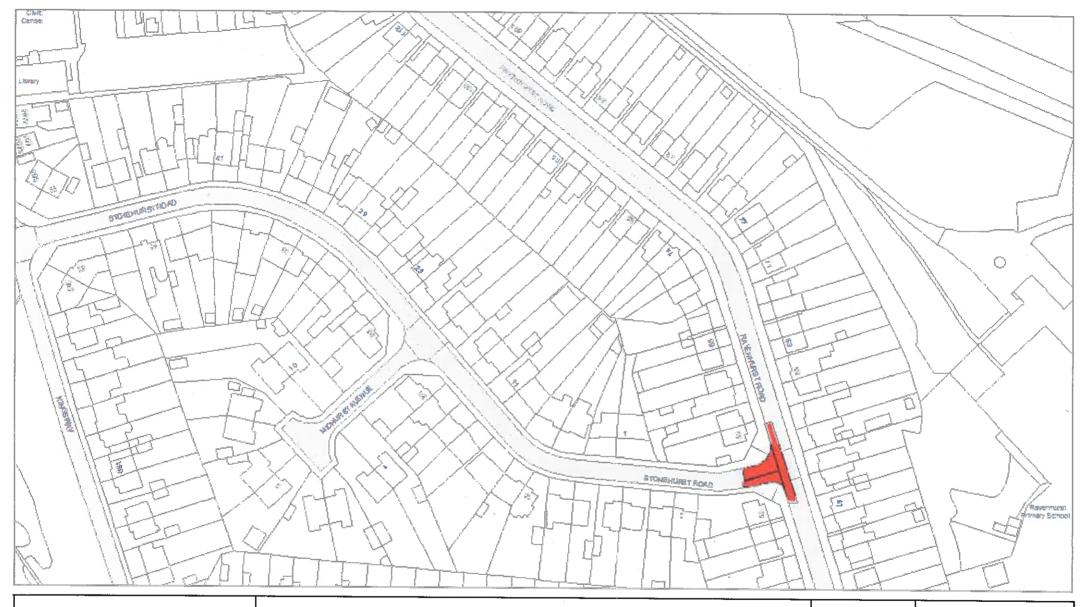

#### Part VII - Revocations

"The Leicestershire County Council (Various Roads in the District of Blaby) Consolidation Order 2017" is hereby revoked in respect to those lengths of road specified in plan references:

- ID86
- IE85
- IE86
- IE87
- IF85
- IF86
- IF87
- IG86

as amended by this order.

"The Leicestershire County Council (Championship Way and County Hall Car Park Access Roads, Glenfield, District of Baby) Confirmation of Experimental Order No.1 2019" is hereby revoked in respect to those lengths of road specified in plan references:

- IE85
- IE86
- IE87
- IF85
- IF86
- IF87
- IG86

as amended by this order.

# **Index of Order Plans**

|     | Tile      | Location               |
|-----|-----------|------------------------|
|     | Reference |                        |
| 1.  | ID86      | County Hall, Glenfield |
| 2.  | IE85      | County Hall, Glenfield |
| 3.  | IE86      | County Hall, Glenfield |
| 4.  | IE87      | County Hall, Glenfield |
| 5.  | IF85      | County Hall, Glenfield |
| 6.  | IF86      | County Hall, Glenfield |
| 7.  | IF87      | County Hall, Glenfield |
| 8.  | IG86      | County Hall, Glenfield |
| 9.  |           |                        |
| 10. |           |                        |
| 11. |           |                        |
| 12. |           |                        |
| 13. |           |                        |
| 14. |           |                        |
| 15. |           |                        |
|     |           |                        |
|     |           |                        |
|     |           |                        |
|     |           |                        |
|     |           |                        |
|     |           |                        |
|     |           |                        |
|     |           |                        |
|     |           |                        |
|     |           |                        |