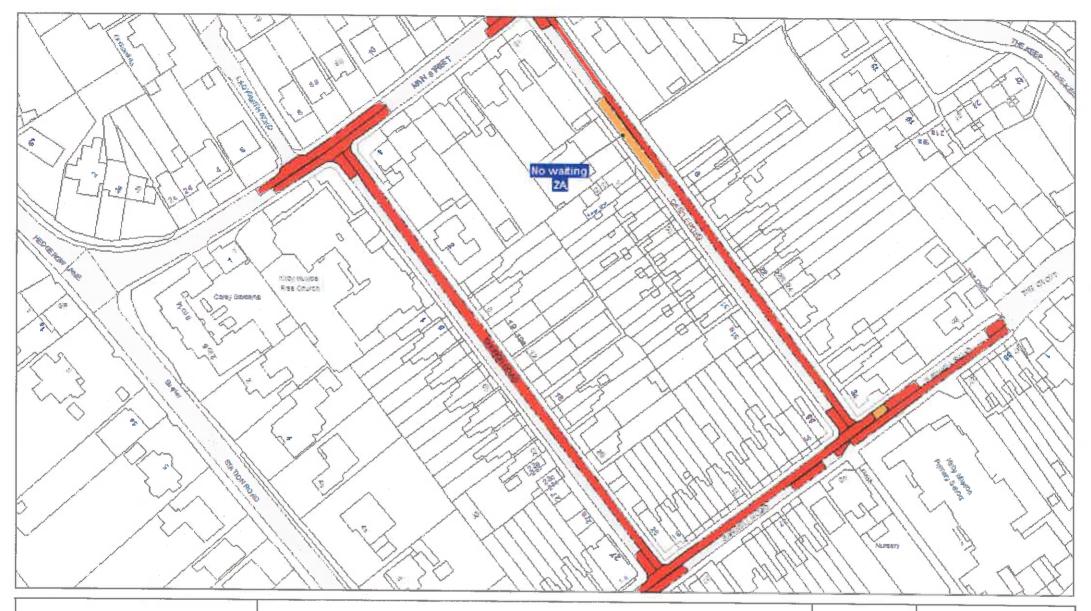

#### Part VII - Revocations

"The Leicestershire County Council (Various Roads in the District of Blaby) Consolidation Order 2017" is hereby revoked in respect to those lengths of road specified in plan references:

- ID86
- IE85
- IE86
- IE87
- IF85
- IF86
- IF87
- IG86

as amended by this order.

"The Leicestershire County Council (Championship Way and County Hall Car Park Access Roads, Glenfield, District of Baby) Confirmation of Experimental Order No.1 2019" is hereby revoked in respect to those lengths of road specified in plan references:

- IE85
- IE86
- IE87
- IF85
- IF86
- IF87
- IG86

as amended by this order.

# **Index of Order Plans**

|     | Tile      | Location               |
|-----|-----------|------------------------|
|     | Reference |                        |
| 1.  | ID86      | County Hall, Glenfield |
| 2.  | IE85      | County Hall, Glenfield |
| 3.  | IE86      | County Hall, Glenfield |
| 4.  | IE87      | County Hall, Glenfield |
| 5.  | IF85      | County Hall, Glenfield |
| 6.  | IF86      | County Hall, Glenfield |
| 7.  | IF87      | County Hall, Glenfield |
| 8.  | IG86      | County Hall, Glenfield |
| 9.  |           |                        |
| 10. |           |                        |
| 11. |           |                        |
| 12. |           |                        |
| 13. |           |                        |
| 14. |           |                        |
| 15. |           |                        |
|     |           |                        |
|     |           |                        |
|     |           |                        |
|     |           |                        |
|     |           |                        |
|     |           |                        |
|     |           |                        |
|     |           |                        |
|     |           |                        |
|     |           |                        |