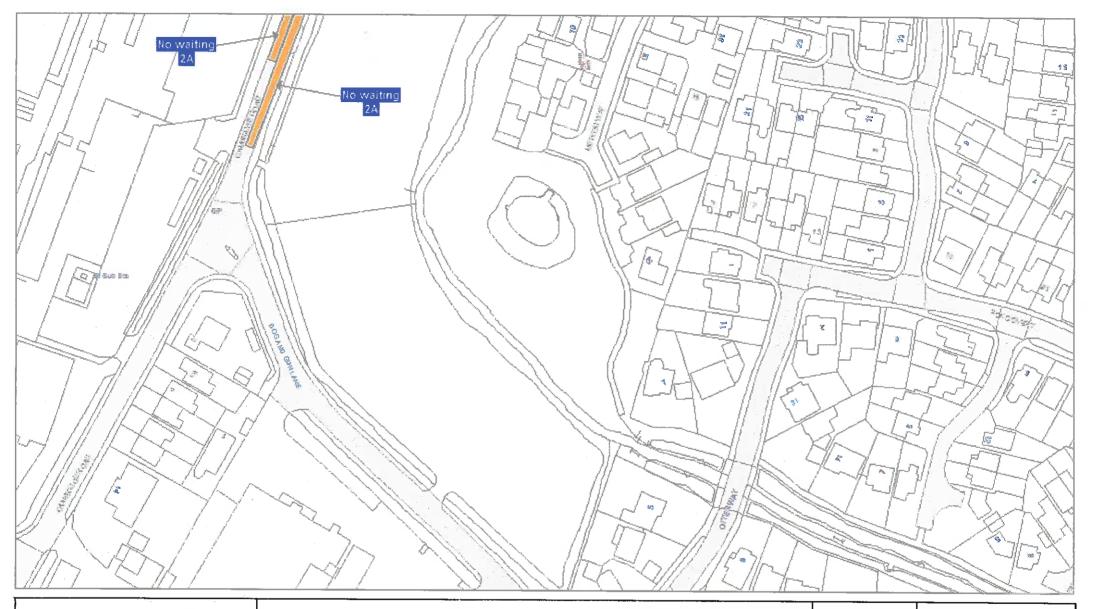

#### Part VII - Revocations

"The Leicestershire County Council (Various Roads in the District of Blaby) Consolidation Order 2017" is hereby revoked in respect to those lengths of road specified in plan references:

- ID86
- IE85
- IE86
- IE87
- IF85
- IF86
- IF87
- IG86

as amended by this order.

"The Leicestershire County Council (Championship Way and County Hall Car Park Access Roads, Glenfield, District of Baby) Confirmation of Experimental Order No.1 2019" is hereby revoked in respect to those lengths of road specified in plan references:

- IE85
- IE86
- IE87
- IF85
- IF86
- IF87
- IG86

as amended by this order.

# **Index of Order Plans**

|     | Tile      | Location               |
|-----|-----------|------------------------|
|     | Reference |                        |
| 1.  | ID86      | County Hall, Glenfield |
| 2.  | IE85      | County Hall, Glenfield |
| 3.  | IE86      | County Hall, Glenfield |
| 4.  | IE87      | County Hall, Glenfield |
| 5.  | IF85      | County Hall, Glenfield |
| 6.  | IF86      | County Hall, Glenfield |
| 7.  | IF87      | County Hall, Glenfield |
| 8.  | IG86      | County Hall, Glenfield |
| 9.  |           |                        |
| 10. |           |                        |
| 11. |           |                        |
| 12. |           |                        |
| 13. |           |                        |
| 14. |           |                        |
| 15. |           |                        |
|     |           |                        |
|     |           |                        |
|     |           |                        |
|     |           |                        |
|     |           |                        |
|     |           |                        |
|     |           |                        |
|     |           |                        |
|     |           |                        |
|     |           |                        |