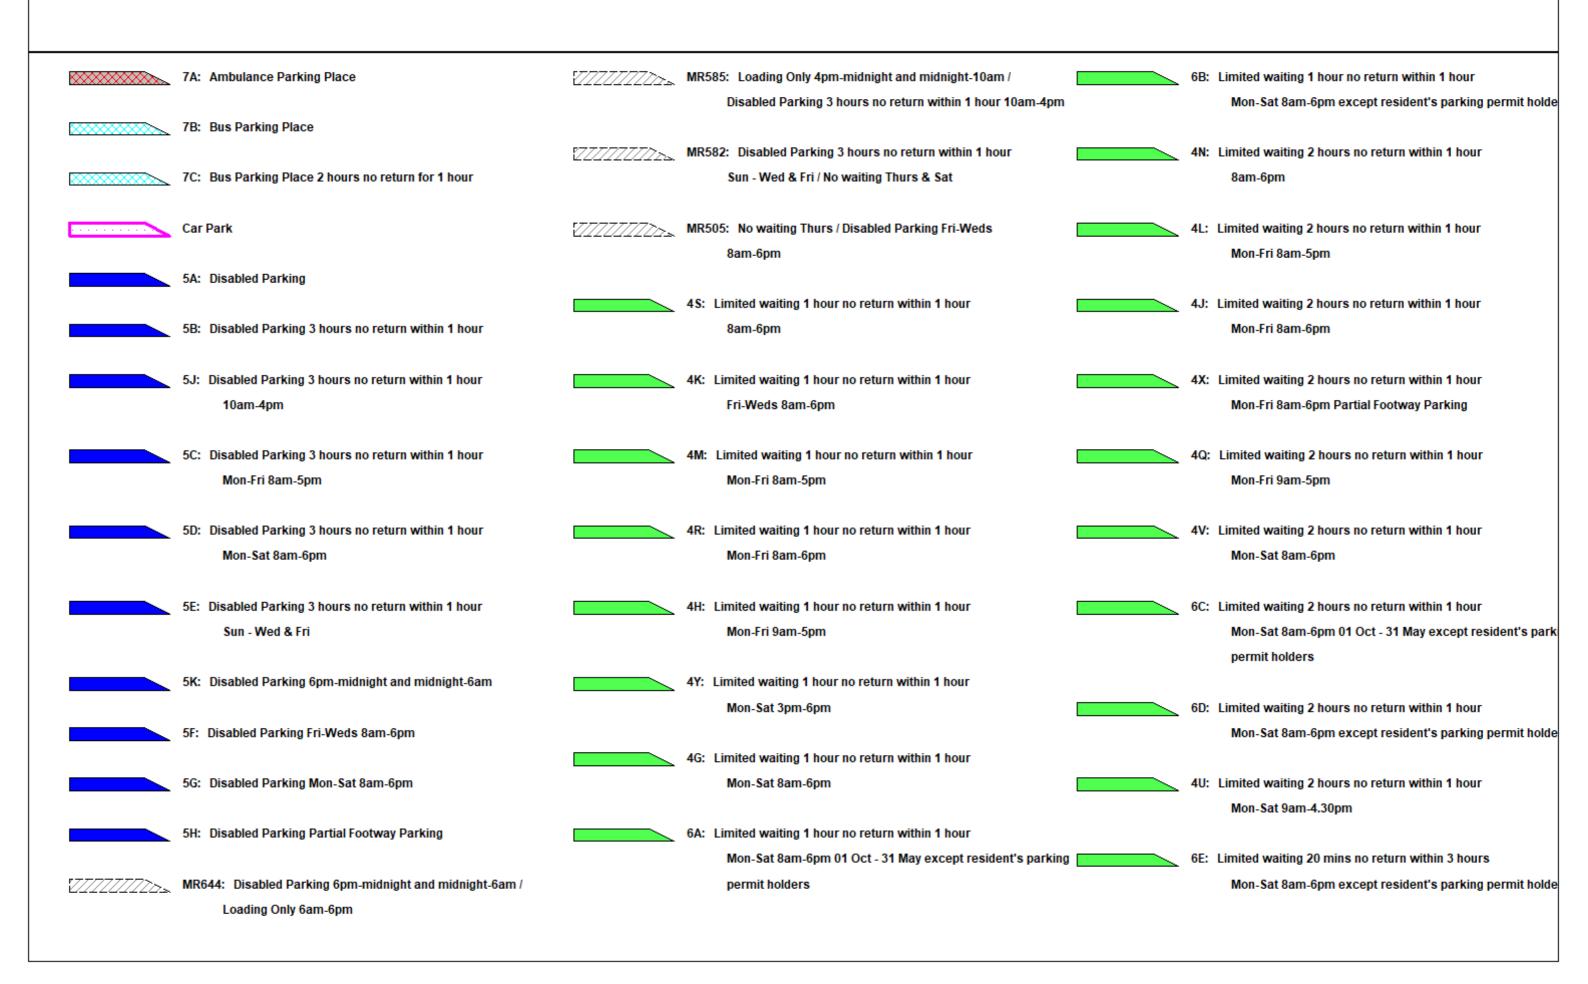

DATE: 10/09/2019

Page 1 of 4

**DATE**: 10/09/2019

Page 2 of 4

| 4Z: Limited waiting 3 hours no return within 1 hour      | <i>77777777</i> 25. | MR616: Limited waiting 1 hour no return within 1 hour     |                                              | 7F: Goods vehicles loading only Mon-Sat 8am-6pm         |
|----------------------------------------------------------|---------------------|-----------------------------------------------------------|----------------------------------------------|---------------------------------------------------------|
| Mon-Fri 10am-3pm                                         |                     | Mon-Sat 3pm-6pm / Goods vehicles loading only 30 minutes  |                                              |                                                         |
|                                                          |                     | no return for 30 mins Mon-Sat 9am-3pm                     |                                              | 7G: Loading Only 30 mins no return for 1 hour Mon-Sat   |
| 4C: Limited waiting 30 mins no return within 1 hour      |                     |                                                           |                                              | 8am-6pm                                                 |
| 8am-6pm                                                  |                     | MR623: Loading Only 30 minutes no return for 30 minutes   |                                              |                                                         |
|                                                          |                     | Mon-Sat 9am-3pm / Limited waiting 1 hour no return within |                                              | 7H: Loading Only 30 minutes no return for 30 minutes    |
| 4A: Limited waiting 30 mins no return within 1 hour      |                     | 1 hour Mon-Sat 3pm-6pm                                    |                                              |                                                         |
| Mon-Fri 8am-6pm                                          |                     |                                                           |                                              | 7Y: Loading Only 30 minutes no return for 30 minutes    |
|                                                          | ZZZZZZZ             | MR506: Limited waiting 1 hour no return within 1 hour     |                                              | 6am-6pm                                                 |
| 6F: Limited waiting 30 mins no return within 1 hour      |                     | Fri-Weds 8am-6pm / No waiting Thurs                       |                                              |                                                         |
| Mon-Fri 9am-4pm except resident's parking permit holders |                     |                                                           |                                              | 7J: Loading Only 30 minutes no return for 30 minutes    |
|                                                          | <i>77777777</i>     | MR658: No waiting 3pm-midnight and midnight-10am /        |                                              | 8am-6pm                                                 |
| 4B: Limited waiting 30 mins no return within 1 hour      |                     | Limited waiting 3 hours no return within 1 hour Mon-Fri   |                                              |                                                         |
| Mon-Sat 8am-6pm                                          |                     | 10am-3pm                                                  |                                              | 7Z: Loading Only 30 minutes no return for 30 minutes    |
|                                                          |                     |                                                           |                                              | Mon-Sat 9am-3pm                                         |
| 4WA: Limited waiting 30 mins no return within 1 hour     | 777777777           | MR563: Limited waiting 2 hours no return within 1 hour    |                                              |                                                         |
| Mon-Sat 8am-6pm Partial Footway Parking                  |                     | Mon-Sat 9am-4.30pm / No waiting / No Loading Mon-Sat      |                                              | 7K: Loading Only 4pm-midnight and midnight-10am         |
|                                                          |                     | 7.30am-9am and 4.30pm-6pm                                 |                                              |                                                         |
| 4T: Limited waiting 30 mins no return within 30 mins     |                     |                                                           |                                              | 7L: Loading Only 5am-8am                                |
| Mon-Sat 8am-6pm                                          | 777777777           | MR664: Limited waiting 1 hour no return within 1 hour     |                                              |                                                         |
|                                                          |                     | Mon-Sat 8am-6pm / Residents Permit Holders Only           |                                              | 7M: Loading Only 6am-6pm                                |
| 4W: Limited waiting 30 mins no return within 30 mins     |                     |                                                           |                                              |                                                         |
| Mon-Sat 8am-6pm Partial Footway Parking                  | <i>7777777</i> 25.  | MR610: Limited waiting 1 hour no return within 1 hour     |                                              | 7N: Loading Only at any time                            |
|                                                          |                     | Mon-Sat 8am-6pm / No stopping except taxis 6pm-midnight   |                                              |                                                         |
| 4P: Limited waiting 4 hours no return for 12 hours       |                     | and midnight-8am                                          |                                              | 7P: Loading Only Mon-Fri 10am-4pm                       |
|                                                          |                     |                                                           |                                              |                                                         |
| 4F: Limited waiting 40 mins no return within 1 hour      |                     | 7W: Goods vehicles loading only 30 minutes no return      |                                              | 7Q: Loading Only Mon-Sat 8am-6pm                        |
| Mon-Sat 8am-6pm                                          |                     | for 30 mins Mon-Sat 9am-3pm                               |                                              |                                                         |
|                                                          |                     |                                                           | 777777777                                    | MR607: Loading Only Mon-Fri 10am-4pm / No waiting / No  |
| 4D: Limited waiting 40 mins no return within 20 mins     |                     | 7D: Goods vehicles loading only 6am-6pm                   |                                              | Loading Mon-Fri midnight-10am and 4pm-midnight and Sa   |
|                                                          |                     |                                                           |                                              | Sun                                                     |
| 4E: Limited waiting 40 mins no return within 20 mins     |                     | 7E: Goods vehicles loading only Mon-Sat 6am-6pm           |                                              |                                                         |
| Mon-Sat 8am-6pm                                          |                     |                                                           | <i>V////////////////////////////////////</i> | MR625: Loading Only 30 minutes no return for 30 minutes |
|                                                          |                     |                                                           | <del></del>                                  | 6am-6pm / No stopping except taxis 6pm-midnight and     |
|                                                          |                     |                                                           |                                              | midnight-6am                                            |