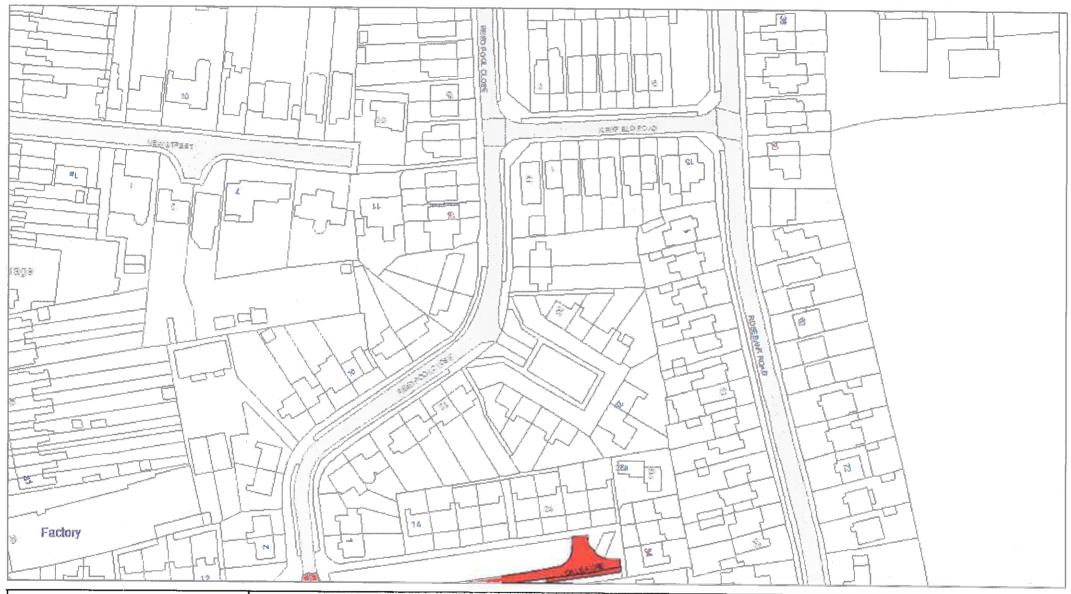

#### Part VII - Revocations

"The Leicestershire County Council (Various Roads in the District of Blaby) Consolidation Order 2017" is hereby revoked in respect to those lengths of road specified in plan references:

- ID86
- IE85
- IE86
- IE87
- IF85
- IF86
- IF87
- IG86

as amended by this order.

"The Leicestershire County Council (Championship Way and County Hall Car Park Access Roads, Glenfield, District of Baby) Confirmation of Experimental Order No.1 2019" is hereby revoked in respect to those lengths of road specified in plan references:

- IE85
- IE86
- IE87
- IF85
- IF86
- IF87
- IG86

as amended by this order.