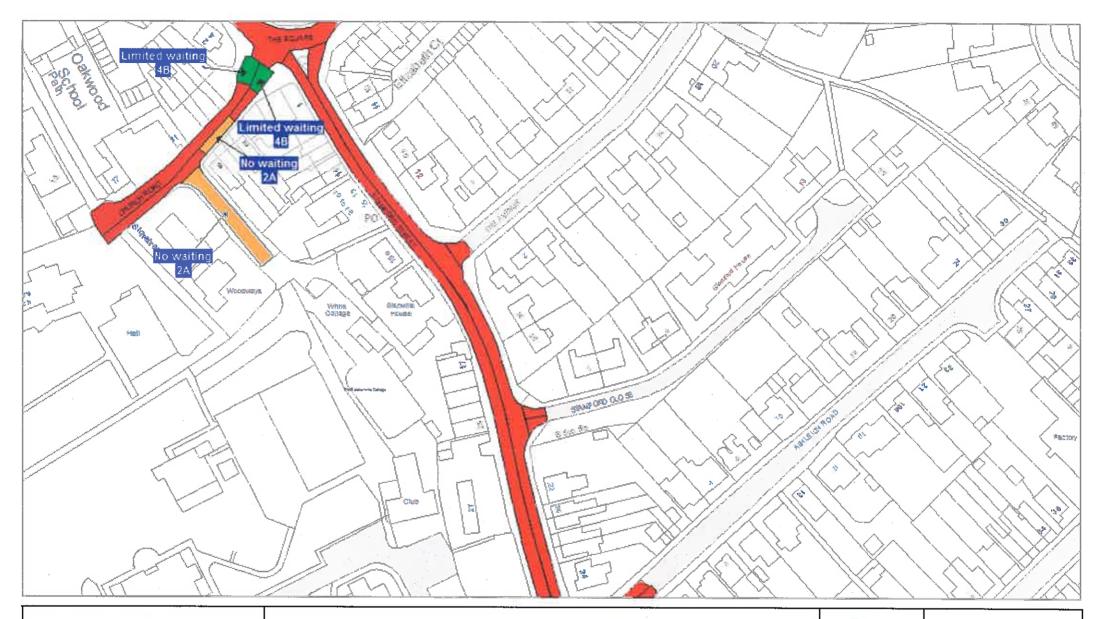

DATE: 10/09/2019

Page 1 of 4

**DATE**: 10/09/2019

Page 2 of 4

| 4Z: Limited waiting 3 hours no return within 1 hour      | <i>77777777</i> 25. | MR616: Limited waiting 1 hour no return within 1 hour     |                                              | 7F: Goods vehicles loading only Mon-Sat 8am-6pm         |
|----------------------------------------------------------|---------------------|-----------------------------------------------------------|----------------------------------------------|---------------------------------------------------------|
| Mon-Fri 10am-3pm                                         |                     | Mon-Sat 3pm-6pm / Goods vehicles loading only 30 minutes  |                                              |                                                         |
|                                                          |                     | no return for 30 mins Mon-Sat 9am-3pm                     |                                              | 7G: Loading Only 30 mins no return for 1 hour Mon-Sat   |
| 4C: Limited waiting 30 mins no return within 1 hour      |                     |                                                           |                                              | 8am-6pm                                                 |
| 8am-6pm                                                  |                     | MR623: Loading Only 30 minutes no return for 30 minutes   |                                              |                                                         |
|                                                          |                     | Mon-Sat 9am-3pm / Limited waiting 1 hour no return within |                                              | 7H: Loading Only 30 minutes no return for 30 minutes    |
| 4A: Limited waiting 30 mins no return within 1 hour      |                     | 1 hour Mon-Sat 3pm-6pm                                    |                                              |                                                         |
| Mon-Fri 8am-6pm                                          |                     |                                                           |                                              | 7Y: Loading Only 30 minutes no return for 30 minutes    |
|                                                          | ZZZZZZZ             | MR506: Limited waiting 1 hour no return within 1 hour     |                                              | 6am-6pm                                                 |
| 6F: Limited waiting 30 mins no return within 1 hour      |                     | Fri-Weds 8am-6pm / No waiting Thurs                       |                                              |                                                         |
| Mon-Fri 9am-4pm except resident's parking permit holders |                     |                                                           |                                              | 7J: Loading Only 30 minutes no return for 30 minutes    |
|                                                          | <i>77777777</i>     | MR658: No waiting 3pm-midnight and midnight-10am /        |                                              | 8am-6pm                                                 |
| 4B: Limited waiting 30 mins no return within 1 hour      |                     | Limited waiting 3 hours no return within 1 hour Mon-Fri   |                                              |                                                         |
| Mon-Sat 8am-6pm                                          |                     | 10am-3pm                                                  |                                              | 7Z: Loading Only 30 minutes no return for 30 minutes    |
|                                                          |                     |                                                           |                                              | Mon-Sat 9am-3pm                                         |
| 4WA: Limited waiting 30 mins no return within 1 hour     | 777777777           | MR563: Limited waiting 2 hours no return within 1 hour    |                                              |                                                         |
| Mon-Sat 8am-6pm Partial Footway Parking                  |                     | Mon-Sat 9am-4.30pm / No waiting / No Loading Mon-Sat      |                                              | 7K: Loading Only 4pm-midnight and midnight-10am         |
|                                                          |                     | 7.30am-9am and 4.30pm-6pm                                 |                                              |                                                         |
| 4T: Limited waiting 30 mins no return within 30 mins     |                     |                                                           |                                              | 7L: Loading Only 5am-8am                                |
| Mon-Sat 8am-6pm                                          | 777777777           | MR664: Limited waiting 1 hour no return within 1 hour     |                                              |                                                         |
|                                                          |                     | Mon-Sat 8am-6pm / Residents Permit Holders Only           |                                              | 7M: Loading Only 6am-6pm                                |
| 4W: Limited waiting 30 mins no return within 30 mins     |                     |                                                           |                                              |                                                         |
| Mon-Sat 8am-6pm Partial Footway Parking                  | <i>7777777</i> 25.  | MR610: Limited waiting 1 hour no return within 1 hour     |                                              | 7N: Loading Only at any time                            |
|                                                          |                     | Mon-Sat 8am-6pm / No stopping except taxis 6pm-midnight   |                                              |                                                         |
| 4P: Limited waiting 4 hours no return for 12 hours       |                     | and midnight-8am                                          |                                              | 7P: Loading Only Mon-Fri 10am-4pm                       |
|                                                          |                     |                                                           |                                              |                                                         |
| 4F: Limited waiting 40 mins no return within 1 hour      |                     | 7W: Goods vehicles loading only 30 minutes no return      |                                              | 7Q: Loading Only Mon-Sat 8am-6pm                        |
| Mon-Sat 8am-6pm                                          |                     | for 30 mins Mon-Sat 9am-3pm                               |                                              |                                                         |
|                                                          |                     |                                                           | 777777777                                    | MR607: Loading Only Mon-Fri 10am-4pm / No waiting / No  |
| 4D: Limited waiting 40 mins no return within 20 mins     |                     | 7D: Goods vehicles loading only 6am-6pm                   |                                              | Loading Mon-Fri midnight-10am and 4pm-midnight and Sa   |
|                                                          |                     |                                                           |                                              | Sun                                                     |
| 4E: Limited waiting 40 mins no return within 20 mins     |                     | 7E: Goods vehicles loading only Mon-Sat 6am-6pm           |                                              |                                                         |
| Mon-Sat 8am-6pm                                          |                     |                                                           | <i>V////////////////////////////////////</i> | MR625: Loading Only 30 minutes no return for 30 minutes |
|                                                          |                     |                                                           | <del></del>                                  | 6am-6pm / No stopping except taxis 6pm-midnight and     |
|                                                          |                     |                                                           |                                              | midnight-6am                                            |

**DATE:** 10/09/2019

Page 3 of 4

| MR608: No stopping except taxis 6pm-midnight and       | 2U: No waiting Mon-Fri 8am-9am and 2pm-4pm between 01  | 1A: No waiting at any time                           |
|--------------------------------------------------------|--------------------------------------------------------|------------------------------------------------------|
| midnight-6am / Goods vehicles loading only 6am-6pm     | Sept and 15 Dec and 01 Jan and 15 July except for bank |                                                      |
|                                                        | holidays                                               | 1B: No waiting at any time on verges                 |
| MR576: No stopping except taxis 6pm-midnight and       |                                                        |                                                      |
| midnight-6am / Loading Only 6am-6pm                    | 2H: No waiting Mon-Fri 9am-5pm                         | 3D: No waiting at any time / No loading 7pm-midnight |
|                                                        |                                                        | and midnight-7am                                     |
| MR602: No stopping except taxis 6pm-midnight and       | 2F: No waiting Mon-Sat 6am-6pm                         |                                                      |
| midnight-8am / Goods vehicles loading only Mon-Sat     |                                                        | 3C: No waiting at any time / No loading Mon-Fri      |
| 8am-6pm                                                | 2K: No waiting Mon-Sat 7.30am-9am and 4.30pm-6pm       | 7.30am-9am and 4.30pm-6pm                            |
|                                                        |                                                        |                                                      |
| MR579: No stopping except taxis 8am-midnight and       | 2A: No waiting Mon-Sat 8am-6pm                         | 3E: No waiting at any time / No loading Mon-Sat      |
| midnight-5am / Loading Only 5am-8am                    |                                                        | 10am-4pm                                             |
|                                                        | 2M: No waiting Thurs                                   |                                                      |
| + + + + + + 1C: No stopping at any time                |                                                        | 3K: No waiting at any time / No loading Mon-Sat      |
|                                                        | 2L: No waiting Thurs & Sat                             | 7.30am-9am                                           |
| 2V: No waiting 3pm-midnight and midnight-10am          |                                                        |                                                      |
|                                                        | 2E: No waiting Tues 8am-6pm                            | 3B: No waiting at any time / No loading Mon-Sat      |
| 2C: No waiting 8am-6pm                                 |                                                        | 7.30am-9am and 4.30pm-6pm                            |
|                                                        | 3H: No waiting / No Loading Mon-Fri midnight-10am and  |                                                      |
| 2N: No waiting by any heavy goods vehicles over 7.5t   | 4pm-midnight and Sat & Sun                             | 3F: No waiting at any time / No loading Tues & Fri   |
| 7pm-midnight and midnight-7am                          |                                                        |                                                      |
|                                                        | 3J: No waiting / No Loading Mon-Sat 7.30am-9am         | 3A: No waiting at anytime / No loading at any time   |
| 2R: No waiting by buses Mon-Fri 9am-5pm                |                                                        |                                                      |
| Ziu no matang by basse men in cam opin                 | 3G: No waiting / No Loading Mon-Sat 7.30am-9am and     | MR660: No waiting at any time / School keep clear    |
| 2P: No waiting Mon-Fri 10am-4pm                        | 4.30pm-6pm                                             | Mon-Fri 8am-5pm                                      |
| 2F. No Walding Mon-111 Tourn-4pm                       | 4.30pm-0pm                                             | mon-rr dam-spin                                      |
| 2G: No waiting Mon-Fri 7.30am-9am and 3pm-6pm          | MR587: Residents Permit Holders Only midnight-8am and  | [7777777777777777777777777777777777777               |
| 25. No Walding Mon-1 II 7.50 ann - Saint and Spin-Spin | 6pm-midnight and Sun / No waiting Mon-Sat 8am-6pm      | at any time                                          |
| 2J: No waiting Mon-Fri 7.30am-9am and 4.30pm-6pm       | opin-mangit and Sun / No Walding Mon-Sat Gain-opin     | at any unie                                          |
| 20. No Walding mon-1 it 7.30am-2am and 4.30pm-0pm      | MR659: No waiting Mon-Fri 8am-6pm / School keep clear  | 9A: Parking Place                                    |
| 2B: No waiting Mon-Fri 8am-5pm                         | Mon-Fri 8am-4pm                                        | on running ruce                                      |
| 25. No waiting mon-rif dam-spin                        | топ-т п оат- <del></del> рш                            | OD: Darking Diago Ecotusy Parking                    |
| 3Dr. No woiting Mon Fri Sam Sam                        | P777/7777                                              | 9D: Parking Place Footway Parking                    |
| 2D: No waiting Mon-Fri 8am-6pm                         | MR661: School keep clear Mon-Fri 8am-5pm / No waiting  |                                                      |
|                                                        | Mon-Sat 8am-6pm                                        |                                                      |

**DATE:** 10/09/2019

Page 4 of 4

|                     | 9C: Parking Place Partial Footway Parking                | PED7: Pedestrian Zone (Except for loading by permit holders (midnight - 10am & 4pm - midnight)) | 2T: Restricted Parking Zone Mon-Fri 8am-9am and 2pm-4pm 01 Sep - 15 Dec and Mon-Fri 8am-9am and 2pm-4pm 01 Ja |
|---------------------|----------------------------------------------------------|-------------------------------------------------------------------------------------------------|---------------------------------------------------------------------------------------------------------------|
|                     | 9B: Parking Place Solo Motorcycles                       |                                                                                                 | 15 Jul Except bank holidays                                                                                   |
|                     |                                                          | PED10: Pedestrian Zone (Except for loading)                                                     |                                                                                                               |
|                     | PED2: Pedestrian & Cycle Zone                            |                                                                                                 | 8A: School keep clear                                                                                         |
|                     | •                                                        | PED4: Pedestrian Zone Sun - Wed & Fri 10am-4pm and                                              |                                                                                                               |
|                     | PED1: Pedestrian & Cycle Zone (Except for access to off  | Thurs & Sat 2am-8pm                                                                             | 8C: School keep clear Mon-Fri 8am-4pm                                                                         |
| KXXXXXXXXXXX        | street premises)                                         | maro a saczani-opin                                                                             | Co. Solloof Roop Clour Mon-17 Cam-17                                                                          |
|                     | Street premises)                                         | Cl. Decidents Dermit Helders Only                                                               | OD: Sahaal kaan alaar Man Eri Oom Enm                                                                         |
|                     | DEDO. Dedoction & Orde Zero (Everette leating            | 6L: Residents Permit Holders Only                                                               | 8B: School keep clear Mon-Fri 8am-5pm                                                                         |
|                     | PED6: Pedestrian & Cycle Zone (Except for loading        |                                                                                                 |                                                                                                               |
|                     | (midnight - 10am & 4pm - midnight))                      | 6M: Residents Permit Holders Only midnight-8am and                                              | 7R: No stopping except taxis                                                                                  |
|                     |                                                          | 6pm-midnight and Sun                                                                            |                                                                                                               |
|                     | PED3: Pedestrian & Cycle Zone (Except for loading)       |                                                                                                 | 7S: No stopping except taxis 6pm-midnight and                                                                 |
|                     |                                                          | 6N: Residents Permit Holders Only Partial Footway                                               | midnight-6am                                                                                                  |
|                     | PED12: Pedestrian & Cycle Zone Except for loading        | Parking                                                                                         |                                                                                                               |
|                     | (Sun-Wed midnight-10am,4pm-midnight & Thurs-Sat          |                                                                                                 | 7T: No stopping except taxis 6pm-midnight and                                                                 |
|                     | midnight-4am,8pm-midnight                                | 6Q: Residents Parking Zone                                                                      | midnight-8am                                                                                                  |
|                     |                                                          |                                                                                                 |                                                                                                               |
|                     | PED5: Pedestrian & Cycle Zone Sun - Wed & Fri            | 6G: Residents Parking Zone (In marked bays)                                                     | 7U: No stopping except taxis 8am-midnight and                                                                 |
|                     | midnight-10am and 4pm-midnight and Thurs & Sat           |                                                                                                 | midnight-5am                                                                                                  |
|                     | midnight-2am and 8pm-midnight (Except for loading)       | 6H: Residents Parking Zone Mon-Fri                                                              |                                                                                                               |
|                     |                                                          | <u>nonnananana</u>                                                                              | 7A1: No stopping except taxis 8pm-midnight and                                                                |
| <i>577777777</i> 5、 | MR593: Pedestrian & Cycle Zone Sun - Wed & Fri           | 6J: Residents Parking Zone Mon-Sat 8am-6pm                                                      | midnight-6am                                                                                                  |
| V/////////          | midnight-10am and 4pm-midnight and Thurs & Sat           | ov. Residents Farking Zone mon-sut ourn-opin                                                    | Indingit-valii                                                                                                |
|                     |                                                          | FV: Decidente Derking Zone Man Set Sam Som 04 Oct. 24                                           | 71/r. No stenning except toxic 0pm midnight and                                                               |
|                     | midnight-2am and 8pm-midnight (Except for loading) /     | 6K: Residents Parking Zone Mon-Sat 8am-6pm 01 Oct - 31                                          | 7V: No stopping except taxis 9pm-midnight and                                                                 |
|                     | Pedestrian Zone Sun - Wed & Fri 10am-4pm and Thurs & Sat | May                                                                                             | midnight-2am                                                                                                  |
|                     | 2am-8pm                                                  |                                                                                                 |                                                                                                               |
|                     |                                                          | 6P: Workplace Parking Zone Mon-Fri                                                              | 7X: No stopping except taxis midnight-5am                                                                     |
|                     | PED9: Pedestrian Zone (Except for loading & access       |                                                                                                 |                                                                                                               |
|                     | (midnight - 10am & 4pm - midnight))                      | 2Q: Restricted Parking Zone (No waiting at anytime)                                             |                                                                                                               |
|                     |                                                          |                                                                                                 |                                                                                                               |
|                     | PED8: Pedestrian Zone (Except for loading (midnight -    | 2S: Restricted Parking Zone Mon-Fri 8am-9am and 2pm-4pm                                         |                                                                                                               |
|                     | 10am & 4pm - midnight))                                  |                                                                                                 |                                                                                                               |
|                     |                                                          |                                                                                                 |                                                                                                               |
|                     |                                                          |                                                                                                 | I                                                                                                             |