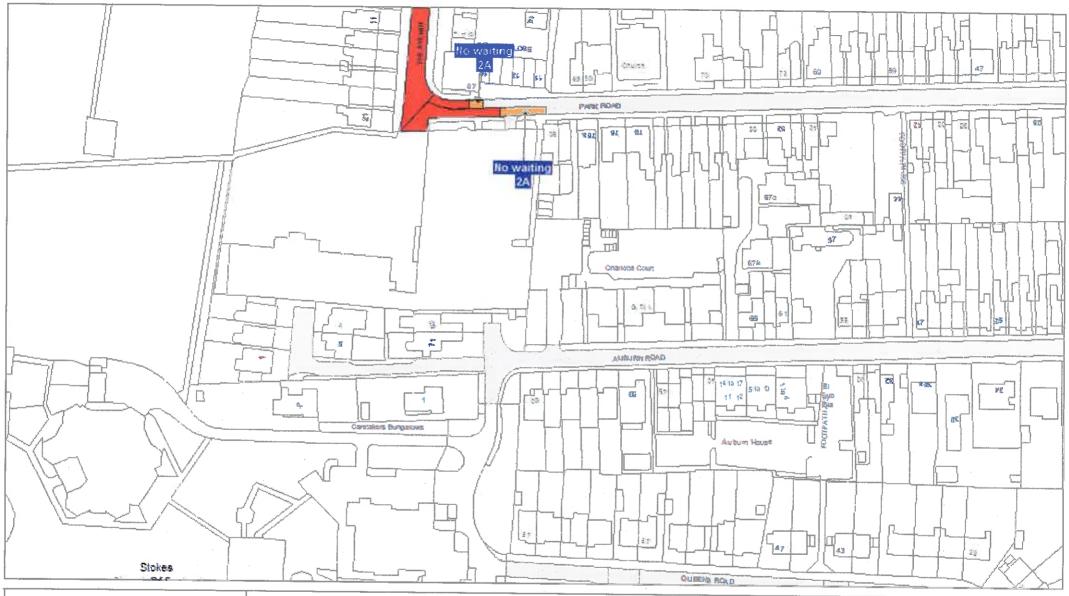

# Schedule 1 Car Park Sites and Times of Operation

County Hall Car Park, Glenfield Operating at all times

Schedule 2 Tariff of Charges

Schedule 2 not in use

# Schedule 3 Key & Order Plans

# **Index of Order Plans**

|     | Tile      | Location               |
|-----|-----------|------------------------|
|     | Reference |                        |
| 1.  | ID86      | County Hall, Glenfield |
| 2.  | IE85      | County Hall, Glenfield |
| 3.  | IE86      | County Hall, Glenfield |
| 4.  | IE87      | County Hall, Glenfield |
| 5.  | IF85      | County Hall, Glenfield |
| 6.  | IF86      | County Hall, Glenfield |
| 7.  | IF87      | County Hall, Glenfield |
| 8.  | IG86      | County Hall, Glenfield |
| 9.  |           |                        |
| 10. |           |                        |
| 11. |           |                        |
| 12. |           |                        |
| 13. |           |                        |
| 14. |           |                        |
| 15. |           |                        |
|     |           |                        |
|     |           |                        |
|     |           |                        |
|     |           |                        |
|     |           |                        |
|     |           |                        |
|     |           |                        |
|     |           |                        |
|     |           |                        |
|     |           |                        |

DATE: 10/09/2019

Page 1 of 4

**DATE**: 10/09/2019

Page 2 of 4

| 4Z: Limited waiting 3 hours no return within 1 hour      | <i>77777777</i> 25. | MR616: Limited waiting 1 hour no return within 1 hour     |                                              | 7F: Goods vehicles loading only Mon-Sat 8am-6pm         |
|----------------------------------------------------------|---------------------|-----------------------------------------------------------|----------------------------------------------|---------------------------------------------------------|
| Mon-Fri 10am-3pm                                         |                     | Mon-Sat 3pm-6pm / Goods vehicles loading only 30 minutes  |                                              |                                                         |
|                                                          |                     | no return for 30 mins Mon-Sat 9am-3pm                     |                                              | 7G: Loading Only 30 mins no return for 1 hour Mon-Sat   |
| 4C: Limited waiting 30 mins no return within 1 hour      |                     |                                                           |                                              | 8am-6pm                                                 |
| 8am-6pm                                                  |                     | MR623: Loading Only 30 minutes no return for 30 minutes   |                                              |                                                         |
|                                                          |                     | Mon-Sat 9am-3pm / Limited waiting 1 hour no return within |                                              | 7H: Loading Only 30 minutes no return for 30 minutes    |
| 4A: Limited waiting 30 mins no return within 1 hour      |                     | 1 hour Mon-Sat 3pm-6pm                                    |                                              |                                                         |
| Mon-Fri 8am-6pm                                          |                     |                                                           |                                              | 7Y: Loading Only 30 minutes no return for 30 minutes    |
|                                                          | ZZZZZZZ             | MR506: Limited waiting 1 hour no return within 1 hour     |                                              | 6am-6pm                                                 |
| 6F: Limited waiting 30 mins no return within 1 hour      |                     | Fri-Weds 8am-6pm / No waiting Thurs                       |                                              |                                                         |
| Mon-Fri 9am-4pm except resident's parking permit holders |                     |                                                           |                                              | 7J: Loading Only 30 minutes no return for 30 minutes    |
|                                                          | <i>77777777</i>     | MR658: No waiting 3pm-midnight and midnight-10am /        |                                              | 8am-6pm                                                 |
| 4B: Limited waiting 30 mins no return within 1 hour      |                     | Limited waiting 3 hours no return within 1 hour Mon-Fri   |                                              |                                                         |
| Mon-Sat 8am-6pm                                          |                     | 10am-3pm                                                  |                                              | 7Z: Loading Only 30 minutes no return for 30 minutes    |
|                                                          |                     |                                                           |                                              | Mon-Sat 9am-3pm                                         |
| 4WA: Limited waiting 30 mins no return within 1 hour     | 777777777           | MR563: Limited waiting 2 hours no return within 1 hour    |                                              |                                                         |
| Mon-Sat 8am-6pm Partial Footway Parking                  |                     | Mon-Sat 9am-4.30pm / No waiting / No Loading Mon-Sat      |                                              | 7K: Loading Only 4pm-midnight and midnight-10am         |
|                                                          |                     | 7.30am-9am and 4.30pm-6pm                                 |                                              |                                                         |
| 4T: Limited waiting 30 mins no return within 30 mins     |                     |                                                           |                                              | 7L: Loading Only 5am-8am                                |
| Mon-Sat 8am-6pm                                          | 777777777           | MR664: Limited waiting 1 hour no return within 1 hour     |                                              |                                                         |
|                                                          |                     | Mon-Sat 8am-6pm / Residents Permit Holders Only           |                                              | 7M: Loading Only 6am-6pm                                |
| 4W: Limited waiting 30 mins no return within 30 mins     |                     |                                                           |                                              |                                                         |
| Mon-Sat 8am-6pm Partial Footway Parking                  | <i>7777777</i> 25.  | MR610: Limited waiting 1 hour no return within 1 hour     |                                              | 7N: Loading Only at any time                            |
|                                                          |                     | Mon-Sat 8am-6pm / No stopping except taxis 6pm-midnight   |                                              |                                                         |
| 4P: Limited waiting 4 hours no return for 12 hours       |                     | and midnight-8am                                          |                                              | 7P: Loading Only Mon-Fri 10am-4pm                       |
|                                                          |                     |                                                           |                                              |                                                         |
| 4F: Limited waiting 40 mins no return within 1 hour      |                     | 7W: Goods vehicles loading only 30 minutes no return      |                                              | 7Q: Loading Only Mon-Sat 8am-6pm                        |
| Mon-Sat 8am-6pm                                          |                     | for 30 mins Mon-Sat 9am-3pm                               |                                              |                                                         |
|                                                          |                     |                                                           | 777777777                                    | MR607: Loading Only Mon-Fri 10am-4pm / No waiting / No  |
| 4D: Limited waiting 40 mins no return within 20 mins     |                     | 7D: Goods vehicles loading only 6am-6pm                   |                                              | Loading Mon-Fri midnight-10am and 4pm-midnight and Sa   |
|                                                          |                     |                                                           |                                              | Sun                                                     |
| 4E: Limited waiting 40 mins no return within 20 mins     |                     | 7E: Goods vehicles loading only Mon-Sat 6am-6pm           |                                              |                                                         |
| Mon-Sat 8am-6pm                                          |                     |                                                           | <i>V////////////////////////////////////</i> | MR625: Loading Only 30 minutes no return for 30 minutes |
|                                                          |                     |                                                           | <del></del>                                  | 6am-6pm / No stopping except taxis 6pm-midnight and     |
|                                                          |                     |                                                           |                                              | midnight-6am                                            |