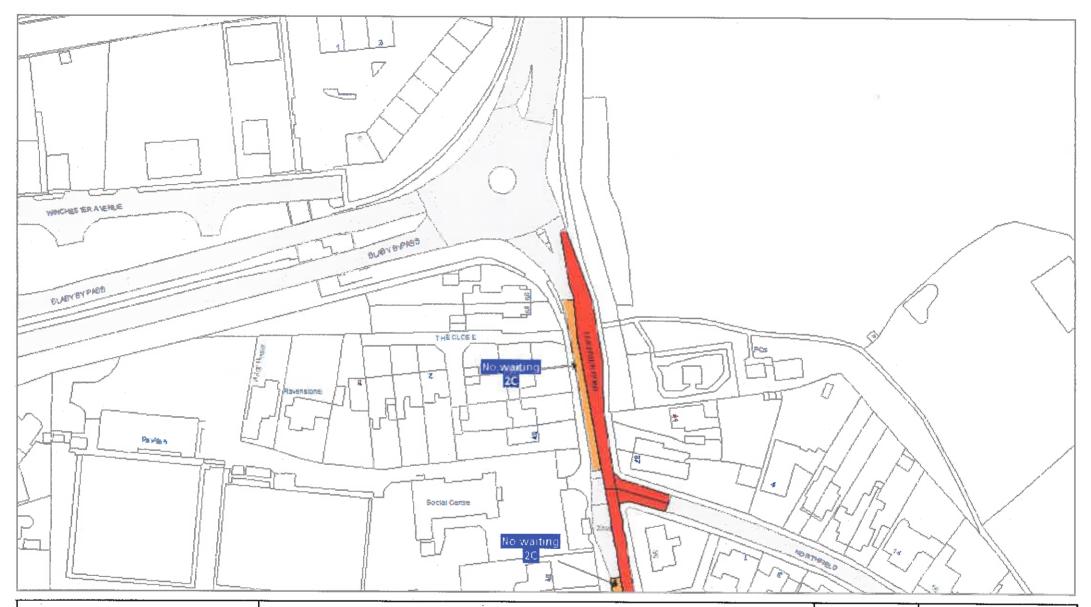

DATE: 10/09/2019

Page 1 of 4

**DATE**: 10/09/2019

Page 2 of 4

| 4Z: Limited waiting 3 hours no return within 1 hour      | <i>77777777</i> 25. | MR616: Limited waiting 1 hour no return within 1 hour     |                                              | 7F: Goods vehicles loading only Mon-Sat 8am-6pm         |
|----------------------------------------------------------|---------------------|-----------------------------------------------------------|----------------------------------------------|---------------------------------------------------------|
| Mon-Fri 10am-3pm                                         |                     | Mon-Sat 3pm-6pm / Goods vehicles loading only 30 minutes  |                                              |                                                         |
|                                                          |                     | no return for 30 mins Mon-Sat 9am-3pm                     |                                              | 7G: Loading Only 30 mins no return for 1 hour Mon-Sat   |
| 4C: Limited waiting 30 mins no return within 1 hour      |                     |                                                           |                                              | 8am-6pm                                                 |
| 8am-6pm                                                  |                     | MR623: Loading Only 30 minutes no return for 30 minutes   |                                              |                                                         |
|                                                          |                     | Mon-Sat 9am-3pm / Limited waiting 1 hour no return within |                                              | 7H: Loading Only 30 minutes no return for 30 minutes    |
| 4A: Limited waiting 30 mins no return within 1 hour      |                     | 1 hour Mon-Sat 3pm-6pm                                    |                                              |                                                         |
| Mon-Fri 8am-6pm                                          |                     |                                                           |                                              | 7Y: Loading Only 30 minutes no return for 30 minutes    |
|                                                          | ZZZZZZZ             | MR506: Limited waiting 1 hour no return within 1 hour     |                                              | 6am-6pm                                                 |
| 6F: Limited waiting 30 mins no return within 1 hour      |                     | Fri-Weds 8am-6pm / No waiting Thurs                       |                                              |                                                         |
| Mon-Fri 9am-4pm except resident's parking permit holders |                     |                                                           |                                              | 7J: Loading Only 30 minutes no return for 30 minutes    |
|                                                          | <i>77777777</i>     | MR658: No waiting 3pm-midnight and midnight-10am /        |                                              | 8am-6pm                                                 |
| 4B: Limited waiting 30 mins no return within 1 hour      |                     | Limited waiting 3 hours no return within 1 hour Mon-Fri   |                                              |                                                         |
| Mon-Sat 8am-6pm                                          |                     | 10am-3pm                                                  |                                              | 7Z: Loading Only 30 minutes no return for 30 minutes    |
|                                                          |                     |                                                           |                                              | Mon-Sat 9am-3pm                                         |
| 4WA: Limited waiting 30 mins no return within 1 hour     | 777777777           | MR563: Limited waiting 2 hours no return within 1 hour    |                                              |                                                         |
| Mon-Sat 8am-6pm Partial Footway Parking                  |                     | Mon-Sat 9am-4.30pm / No waiting / No Loading Mon-Sat      |                                              | 7K: Loading Only 4pm-midnight and midnight-10am         |
|                                                          |                     | 7.30am-9am and 4.30pm-6pm                                 |                                              |                                                         |
| 4T: Limited waiting 30 mins no return within 30 mins     |                     |                                                           |                                              | 7L: Loading Only 5am-8am                                |
| Mon-Sat 8am-6pm                                          | 777777777           | MR664: Limited waiting 1 hour no return within 1 hour     |                                              |                                                         |
|                                                          |                     | Mon-Sat 8am-6pm / Residents Permit Holders Only           |                                              | 7M: Loading Only 6am-6pm                                |
| 4W: Limited waiting 30 mins no return within 30 mins     |                     |                                                           |                                              |                                                         |
| Mon-Sat 8am-6pm Partial Footway Parking                  | <i>7777777</i> 25.  | MR610: Limited waiting 1 hour no return within 1 hour     |                                              | 7N: Loading Only at any time                            |
|                                                          |                     | Mon-Sat 8am-6pm / No stopping except taxis 6pm-midnight   |                                              |                                                         |
| 4P: Limited waiting 4 hours no return for 12 hours       |                     | and midnight-8am                                          |                                              | 7P: Loading Only Mon-Fri 10am-4pm                       |
|                                                          |                     |                                                           |                                              |                                                         |
| 4F: Limited waiting 40 mins no return within 1 hour      |                     | 7W: Goods vehicles loading only 30 minutes no return      |                                              | 7Q: Loading Only Mon-Sat 8am-6pm                        |
| Mon-Sat 8am-6pm                                          |                     | for 30 mins Mon-Sat 9am-3pm                               |                                              |                                                         |
|                                                          |                     |                                                           | 777777777                                    | MR607: Loading Only Mon-Fri 10am-4pm / No waiting / No  |
| 4D: Limited waiting 40 mins no return within 20 mins     |                     | 7D: Goods vehicles loading only 6am-6pm                   |                                              | Loading Mon-Fri midnight-10am and 4pm-midnight and Sa   |
|                                                          |                     |                                                           |                                              | Sun                                                     |
| 4E: Limited waiting 40 mins no return within 20 mins     |                     | 7E: Goods vehicles loading only Mon-Sat 6am-6pm           |                                              |                                                         |
| Mon-Sat 8am-6pm                                          |                     |                                                           | <i>V////////////////////////////////////</i> | MR625: Loading Only 30 minutes no return for 30 minutes |
|                                                          |                     |                                                           | <del></del>                                  | 6am-6pm / No stopping except taxis 6pm-midnight and     |
|                                                          |                     |                                                           |                                              | midnight-6am                                            |

**DATE:** 10/09/2019

Page 3 of 4

| MR608: No stopping except taxis 6pm-midnight and       | 2U: No waiting Mon-Fri 8am-9am and 2pm-4pm between 01  | 1A: No waiting at any time                           |
|--------------------------------------------------------|--------------------------------------------------------|------------------------------------------------------|
| midnight-6am / Goods vehicles loading only 6am-6pm     | Sept and 15 Dec and 01 Jan and 15 July except for bank |                                                      |
|                                                        | holidays                                               | 1B: No waiting at any time on verges                 |
| MR576: No stopping except taxis 6pm-midnight and       |                                                        |                                                      |
| midnight-6am / Loading Only 6am-6pm                    | 2H: No waiting Mon-Fri 9am-5pm                         | 3D: No waiting at any time / No loading 7pm-midnight |
|                                                        |                                                        | and midnight-7am                                     |
| MR602: No stopping except taxis 6pm-midnight and       | 2F: No waiting Mon-Sat 6am-6pm                         |                                                      |
| midnight-8am / Goods vehicles loading only Mon-Sat     |                                                        | 3C: No waiting at any time / No loading Mon-Fri      |
| 8am-6pm                                                | 2K: No waiting Mon-Sat 7.30am-9am and 4.30pm-6pm       | 7.30am-9am and 4.30pm-6pm                            |
|                                                        |                                                        |                                                      |
| MR579: No stopping except taxis 8am-midnight and       | 2A: No waiting Mon-Sat 8am-6pm                         | 3E: No waiting at any time / No loading Mon-Sat      |
| midnight-5am / Loading Only 5am-8am                    |                                                        | 10am-4pm                                             |
|                                                        | 2M: No waiting Thurs                                   |                                                      |
| + + + + + + 1C: No stopping at any time                |                                                        | 3K: No waiting at any time / No loading Mon-Sat      |
|                                                        | 2L: No waiting Thurs & Sat                             | 7.30am-9am                                           |
| 2V: No waiting 3pm-midnight and midnight-10am          |                                                        |                                                      |
|                                                        | 2E: No waiting Tues 8am-6pm                            | 3B: No waiting at any time / No loading Mon-Sat      |
| 2C: No waiting 8am-6pm                                 |                                                        | 7.30am-9am and 4.30pm-6pm                            |
|                                                        | 3H: No waiting / No Loading Mon-Fri midnight-10am and  |                                                      |
| 2N: No waiting by any heavy goods vehicles over 7.5t   | 4pm-midnight and Sat & Sun                             | 3F: No waiting at any time / No loading Tues & Fri   |
| 7pm-midnight and midnight-7am                          |                                                        |                                                      |
|                                                        | 3J: No waiting / No Loading Mon-Sat 7.30am-9am         | 3A: No waiting at anytime / No loading at any time   |
| 2R: No waiting by buses Mon-Fri 9am-5pm                |                                                        |                                                      |
| Ziu no matang by basse men in cam opin                 | 3G: No waiting / No Loading Mon-Sat 7.30am-9am and     | MR660: No waiting at any time / School keep clear    |
| 2P: No waiting Mon-Fri 10am-4pm                        | 4.30pm-6pm                                             | Mon-Fri 8am-5pm                                      |
| 2F. No Walding Mon-111 Tourn-4pm                       | 4.30pm-0pm                                             | mon-rr dam-spin                                      |
| 2G: No waiting Mon-Fri 7.30am-9am and 3pm-6pm          | MR587: Residents Permit Holders Only midnight-8am and  | [7777777777777777777777777777777777777               |
| 25. No Walding Mon-1 II 7.50 ann - Saint and Spin-Spin | 6pm-midnight and Sun / No waiting Mon-Sat 8am-6pm      | at any time                                          |
| 2J: No waiting Mon-Fri 7.30am-9am and 4.30pm-6pm       | opin-mangit and Sun / No Walding Mon-Sat Gain-opin     | at any unie                                          |
| 20. No Walding mon-1 it 7.30am-2am and 4.30pm-0pm      | MR659: No waiting Mon-Fri 8am-6pm / School keep clear  | 9A: Parking Place                                    |
| 2B: No waiting Mon-Fri 8am-5pm                         | Mon-Fri 8am-4pm                                        | on running ruce                                      |
| 25. No waiting mon-rif dam-spin                        | топ-т п оат- <del></del> рш                            | OD: Darking Diago Ecotusy Parking                    |
| 3Dr. No woiting Mon Fri Sam Sam                        | P777/7777                                              | 9D: Parking Place Footway Parking                    |
| 2D: No waiting Mon-Fri 8am-6pm                         | MR661: School keep clear Mon-Fri 8am-5pm / No waiting  |                                                      |
|                                                        | Mon-Sat 8am-6pm                                        |                                                      |