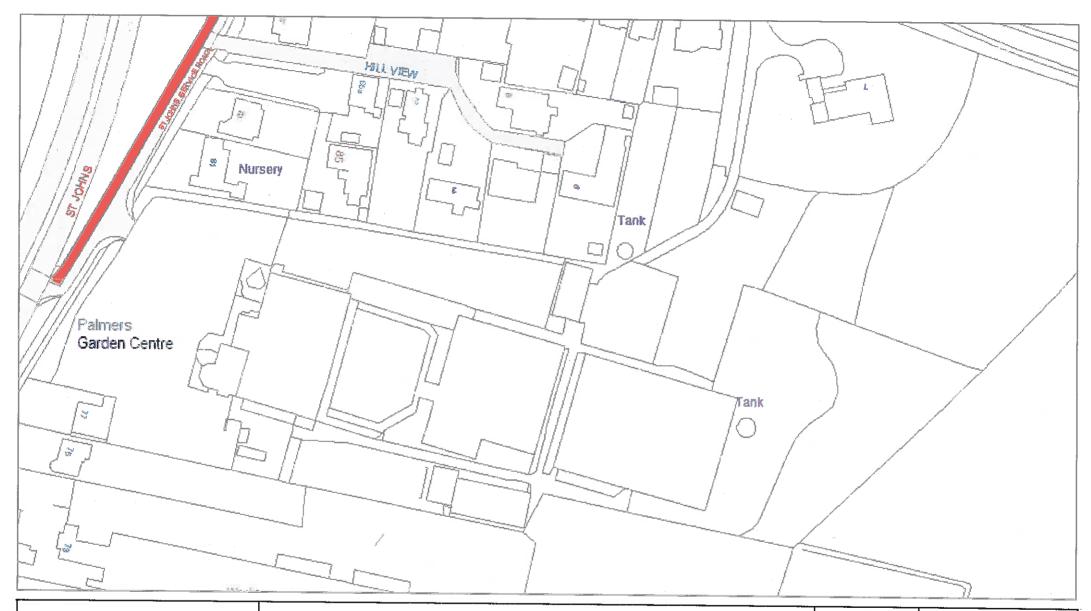

DATE: 10/09/2019

Page 1 of 4

**DATE**: 10/09/2019

Page 2 of 4

| 4Z: Limited waiting 3 hours no return within 1 hour      | <i>77777777</i> 25. | MR616: Limited waiting 1 hour no return within 1 hour     |                                              | 7F: Goods vehicles loading only Mon-Sat 8am-6pm         |
|----------------------------------------------------------|---------------------|-----------------------------------------------------------|----------------------------------------------|---------------------------------------------------------|
| Mon-Fri 10am-3pm                                         |                     | Mon-Sat 3pm-6pm / Goods vehicles loading only 30 minutes  |                                              |                                                         |
|                                                          |                     | no return for 30 mins Mon-Sat 9am-3pm                     |                                              | 7G: Loading Only 30 mins no return for 1 hour Mon-Sat   |
| 4C: Limited waiting 30 mins no return within 1 hour      |                     |                                                           |                                              | 8am-6pm                                                 |
| 8am-6pm                                                  |                     | MR623: Loading Only 30 minutes no return for 30 minutes   |                                              |                                                         |
|                                                          |                     | Mon-Sat 9am-3pm / Limited waiting 1 hour no return within |                                              | 7H: Loading Only 30 minutes no return for 30 minutes    |
| 4A: Limited waiting 30 mins no return within 1 hour      |                     | 1 hour Mon-Sat 3pm-6pm                                    |                                              |                                                         |
| Mon-Fri 8am-6pm                                          |                     |                                                           |                                              | 7Y: Loading Only 30 minutes no return for 30 minutes    |
|                                                          | ZZZZZZZ             | MR506: Limited waiting 1 hour no return within 1 hour     |                                              | 6am-6pm                                                 |
| 6F: Limited waiting 30 mins no return within 1 hour      |                     | Fri-Weds 8am-6pm / No waiting Thurs                       |                                              |                                                         |
| Mon-Fri 9am-4pm except resident's parking permit holders |                     |                                                           |                                              | 7J: Loading Only 30 minutes no return for 30 minutes    |
|                                                          | <i>77777777</i>     | MR658: No waiting 3pm-midnight and midnight-10am /        |                                              | 8am-6pm                                                 |
| 4B: Limited waiting 30 mins no return within 1 hour      |                     | Limited waiting 3 hours no return within 1 hour Mon-Fri   |                                              |                                                         |
| Mon-Sat 8am-6pm                                          |                     | 10am-3pm                                                  |                                              | 7Z: Loading Only 30 minutes no return for 30 minutes    |
|                                                          |                     |                                                           |                                              | Mon-Sat 9am-3pm                                         |
| 4WA: Limited waiting 30 mins no return within 1 hour     | 777777777           | MR563: Limited waiting 2 hours no return within 1 hour    |                                              |                                                         |
| Mon-Sat 8am-6pm Partial Footway Parking                  |                     | Mon-Sat 9am-4.30pm / No waiting / No Loading Mon-Sat      |                                              | 7K: Loading Only 4pm-midnight and midnight-10am         |
|                                                          |                     | 7.30am-9am and 4.30pm-6pm                                 |                                              |                                                         |
| 4T: Limited waiting 30 mins no return within 30 mins     |                     |                                                           |                                              | 7L: Loading Only 5am-8am                                |
| Mon-Sat 8am-6pm                                          | 777777777           | MR664: Limited waiting 1 hour no return within 1 hour     |                                              |                                                         |
|                                                          |                     | Mon-Sat 8am-6pm / Residents Permit Holders Only           |                                              | 7M: Loading Only 6am-6pm                                |
| 4W: Limited waiting 30 mins no return within 30 mins     |                     |                                                           |                                              |                                                         |
| Mon-Sat 8am-6pm Partial Footway Parking                  | <i>7777777</i> 25.  | MR610: Limited waiting 1 hour no return within 1 hour     |                                              | 7N: Loading Only at any time                            |
|                                                          |                     | Mon-Sat 8am-6pm / No stopping except taxis 6pm-midnight   |                                              |                                                         |
| 4P: Limited waiting 4 hours no return for 12 hours       |                     | and midnight-8am                                          |                                              | 7P: Loading Only Mon-Fri 10am-4pm                       |
|                                                          |                     |                                                           |                                              |                                                         |
| 4F: Limited waiting 40 mins no return within 1 hour      |                     | 7W: Goods vehicles loading only 30 minutes no return      |                                              | 7Q: Loading Only Mon-Sat 8am-6pm                        |
| Mon-Sat 8am-6pm                                          |                     | for 30 mins Mon-Sat 9am-3pm                               |                                              |                                                         |
|                                                          |                     |                                                           | 777777777                                    | MR607: Loading Only Mon-Fri 10am-4pm / No waiting / No  |
| 4D: Limited waiting 40 mins no return within 20 mins     |                     | 7D: Goods vehicles loading only 6am-6pm                   |                                              | Loading Mon-Fri midnight-10am and 4pm-midnight and Sa   |
|                                                          |                     |                                                           |                                              | Sun                                                     |
| 4E: Limited waiting 40 mins no return within 20 mins     |                     | 7E: Goods vehicles loading only Mon-Sat 6am-6pm           |                                              |                                                         |
| Mon-Sat 8am-6pm                                          |                     |                                                           | <i>V////////////////////////////////////</i> | MR625: Loading Only 30 minutes no return for 30 minutes |
|                                                          |                     |                                                           | <del></del>                                  | 6am-6pm / No stopping except taxis 6pm-midnight and     |
|                                                          |                     |                                                           |                                              | midnight-6am                                            |

**DATE:** 10/09/2019

Page 3 of 4

| MR608: No stopping except taxis 6pm-midnight and       | 2U: No waiting Mon-Fri 8am-9am and 2pm-4pm between 01  | 1A: No waiting at any time                           |
|--------------------------------------------------------|--------------------------------------------------------|------------------------------------------------------|
| midnight-6am / Goods vehicles loading only 6am-6pm     | Sept and 15 Dec and 01 Jan and 15 July except for bank |                                                      |
|                                                        | holidays                                               | 1B: No waiting at any time on verges                 |
| MR576: No stopping except taxis 6pm-midnight and       |                                                        |                                                      |
| midnight-6am / Loading Only 6am-6pm                    | 2H: No waiting Mon-Fri 9am-5pm                         | 3D: No waiting at any time / No loading 7pm-midnight |
|                                                        |                                                        | and midnight-7am                                     |
| MR602: No stopping except taxis 6pm-midnight and       | 2F: No waiting Mon-Sat 6am-6pm                         |                                                      |
| midnight-8am / Goods vehicles loading only Mon-Sat     |                                                        | 3C: No waiting at any time / No loading Mon-Fri      |
| 8am-6pm                                                | 2K: No waiting Mon-Sat 7.30am-9am and 4.30pm-6pm       | 7.30am-9am and 4.30pm-6pm                            |
|                                                        |                                                        |                                                      |
| MR579: No stopping except taxis 8am-midnight and       | 2A: No waiting Mon-Sat 8am-6pm                         | 3E: No waiting at any time / No loading Mon-Sat      |
| midnight-5am / Loading Only 5am-8am                    |                                                        | 10am-4pm                                             |
|                                                        | 2M: No waiting Thurs                                   |                                                      |
| + + + + + + 1C: No stopping at any time                |                                                        | 3K: No waiting at any time / No loading Mon-Sat      |
|                                                        | 2L: No waiting Thurs & Sat                             | 7.30am-9am                                           |
| 2V: No waiting 3pm-midnight and midnight-10am          |                                                        |                                                      |
|                                                        | 2E: No waiting Tues 8am-6pm                            | 3B: No waiting at any time / No loading Mon-Sat      |
| 2C: No waiting 8am-6pm                                 |                                                        | 7.30am-9am and 4.30pm-6pm                            |
|                                                        | 3H: No waiting / No Loading Mon-Fri midnight-10am and  |                                                      |
| 2N: No waiting by any heavy goods vehicles over 7.5t   | 4pm-midnight and Sat & Sun                             | 3F: No waiting at any time / No loading Tues & Fri   |
| 7pm-midnight and midnight-7am                          |                                                        |                                                      |
|                                                        | 3J: No waiting / No Loading Mon-Sat 7.30am-9am         | 3A: No waiting at anytime / No loading at any time   |
| 2R: No waiting by buses Mon-Fri 9am-5pm                |                                                        |                                                      |
| Ziu no matang by basse men in cam opin                 | 3G: No waiting / No Loading Mon-Sat 7.30am-9am and     | MR660: No waiting at any time / School keep clear    |
| 2P: No waiting Mon-Fri 10am-4pm                        | 4.30pm-6pm                                             | Mon-Fri 8am-5pm                                      |
| 2F. No Walding Mon-111 Tourn-4pm                       | 4.30pm-0pm                                             | mon-rr dam-spin                                      |
| 2G: No waiting Mon-Fri 7.30am-9am and 3pm-6pm          | MR587: Residents Permit Holders Only midnight-8am and  | [7777777777777777777777777777777777777               |
| 25. No Walding Mon-1 II 7.50 ann - Saint and Spin-Spin | 6pm-midnight and Sun / No waiting Mon-Sat 8am-6pm      | at any time                                          |
| 2J: No waiting Mon-Fri 7.30am-9am and 4.30pm-6pm       | opin-mangit and Sun / No Walding Mon-Sat Gain-opin     | at any unie                                          |
| 20. No Walding mon-1 it 7.30am-2am and 4.30pm-0pm      | MR659: No waiting Mon-Fri 8am-6pm / School keep clear  | 9A: Parking Place                                    |
| 2B: No waiting Mon-Fri 8am-5pm                         | Mon-Fri 8am-4pm                                        | on running ruce                                      |
| 25. No waiting mon-rif dam-spin                        | топ-т п оат- <del></del> рш                            | OD: Darking Diago Ecotusy Parking                    |
| 3Dr. No woiting Mon Fri Sam Sam                        | P777/7777                                              | 9D: Parking Place Footway Parking                    |
| 2D: No waiting Mon-Fri 8am-6pm                         | MR661: School keep clear Mon-Fri 8am-5pm / No waiting  |                                                      |
|                                                        | Mon-Sat 8am-6pm                                        |                                                      |

**DATE:** 10/09/2019

Page 4 of 4

|                     | 9C: Parking Place Partial Footway Parking                | PED7: Pedestrian Zone (Except for loading by permit holders (midnight - 10am & 4pm - midnight)) | 2T: Restricted Parking Zone Mon-Fri 8am-9am and 2pm-4pm 01 Sep - 15 Dec and Mon-Fri 8am-9am and 2pm-4pm 01 Ja |
|---------------------|----------------------------------------------------------|-------------------------------------------------------------------------------------------------|---------------------------------------------------------------------------------------------------------------|
|                     | 9B: Parking Place Solo Motorcycles                       |                                                                                                 | 15 Jul Except bank holidays                                                                                   |
|                     |                                                          | PED10: Pedestrian Zone (Except for loading)                                                     |                                                                                                               |
|                     | PED2: Pedestrian & Cycle Zone                            |                                                                                                 | 8A: School keep clear                                                                                         |
|                     | •                                                        | PED4: Pedestrian Zone Sun - Wed & Fri 10am-4pm and                                              |                                                                                                               |
|                     | PED1: Pedestrian & Cycle Zone (Except for access to off  | Thurs & Sat 2am-8pm                                                                             | 8C: School keep clear Mon-Fri 8am-4pm                                                                         |
| KXXXXXXXXXXX        | street premises)                                         | maro a saczani-opin                                                                             | Co. Solloof Roop Clour Mon-17 Cam-17                                                                          |
|                     | Street premises)                                         | Cl. Decidents Dermit Helders Only                                                               | OD: Sahaal kaan alaar Man Eri Oom Enm                                                                         |
|                     | DEDO. Dedoction & Orde Zero (Everette leating            | 6L: Residents Permit Holders Only                                                               | 8B: School keep clear Mon-Fri 8am-5pm                                                                         |
|                     | PED6: Pedestrian & Cycle Zone (Except for loading        |                                                                                                 |                                                                                                               |
|                     | (midnight - 10am & 4pm - midnight))                      | 6M: Residents Permit Holders Only midnight-8am and                                              | 7R: No stopping except taxis                                                                                  |
|                     |                                                          | 6pm-midnight and Sun                                                                            |                                                                                                               |
|                     | PED3: Pedestrian & Cycle Zone (Except for loading)       |                                                                                                 | 7S: No stopping except taxis 6pm-midnight and                                                                 |
|                     |                                                          | 6N: Residents Permit Holders Only Partial Footway                                               | midnight-6am                                                                                                  |
|                     | PED12: Pedestrian & Cycle Zone Except for loading        | Parking                                                                                         |                                                                                                               |
|                     | (Sun-Wed midnight-10am,4pm-midnight & Thurs-Sat          |                                                                                                 | 7T: No stopping except taxis 6pm-midnight and                                                                 |
|                     | midnight-4am,8pm-midnight                                | 6Q: Residents Parking Zone                                                                      | midnight-8am                                                                                                  |
|                     |                                                          |                                                                                                 |                                                                                                               |
|                     | PED5: Pedestrian & Cycle Zone Sun - Wed & Fri            | 6G: Residents Parking Zone (In marked bays)                                                     | 7U: No stopping except taxis 8am-midnight and                                                                 |
|                     | midnight-10am and 4pm-midnight and Thurs & Sat           |                                                                                                 | midnight-5am                                                                                                  |
|                     | midnight-2am and 8pm-midnight (Except for loading)       | 6H: Residents Parking Zone Mon-Fri                                                              |                                                                                                               |
|                     |                                                          | <u>nonnananana</u>                                                                              | 7A1: No stopping except taxis 8pm-midnight and                                                                |
| <i>577777777</i> 5、 | MR593: Pedestrian & Cycle Zone Sun - Wed & Fri           | 6J: Residents Parking Zone Mon-Sat 8am-6pm                                                      | midnight-6am                                                                                                  |
| V/////////          | midnight-10am and 4pm-midnight and Thurs & Sat           | ov. Residents Farking Zone mon-sut ourn-opin                                                    | Indingit-valii                                                                                                |
|                     |                                                          | FV: Decidente Derking Zone Man Set Sam Som 04 Oct. 24                                           | 71/r. No stenning except toxic 0pm midnight and                                                               |
|                     | midnight-2am and 8pm-midnight (Except for loading) /     | 6K: Residents Parking Zone Mon-Sat 8am-6pm 01 Oct - 31                                          | 7V: No stopping except taxis 9pm-midnight and                                                                 |
|                     | Pedestrian Zone Sun - Wed & Fri 10am-4pm and Thurs & Sat | May                                                                                             | midnight-2am                                                                                                  |
|                     | 2am-8pm                                                  |                                                                                                 |                                                                                                               |
|                     |                                                          | 6P: Workplace Parking Zone Mon-Fri                                                              | 7X: No stopping except taxis midnight-5am                                                                     |
|                     | PED9: Pedestrian Zone (Except for loading & access       |                                                                                                 |                                                                                                               |
|                     | (midnight - 10am & 4pm - midnight))                      | 2Q: Restricted Parking Zone (No waiting at anytime)                                             |                                                                                                               |
|                     |                                                          |                                                                                                 |                                                                                                               |
|                     | PED8: Pedestrian Zone (Except for loading (midnight -    | 2S: Restricted Parking Zone Mon-Fri 8am-9am and 2pm-4pm                                         |                                                                                                               |
|                     | 10am & 4pm - midnight))                                  |                                                                                                 |                                                                                                               |
|                     |                                                          |                                                                                                 |                                                                                                               |
|                     |                                                          |                                                                                                 | I                                                                                                             |