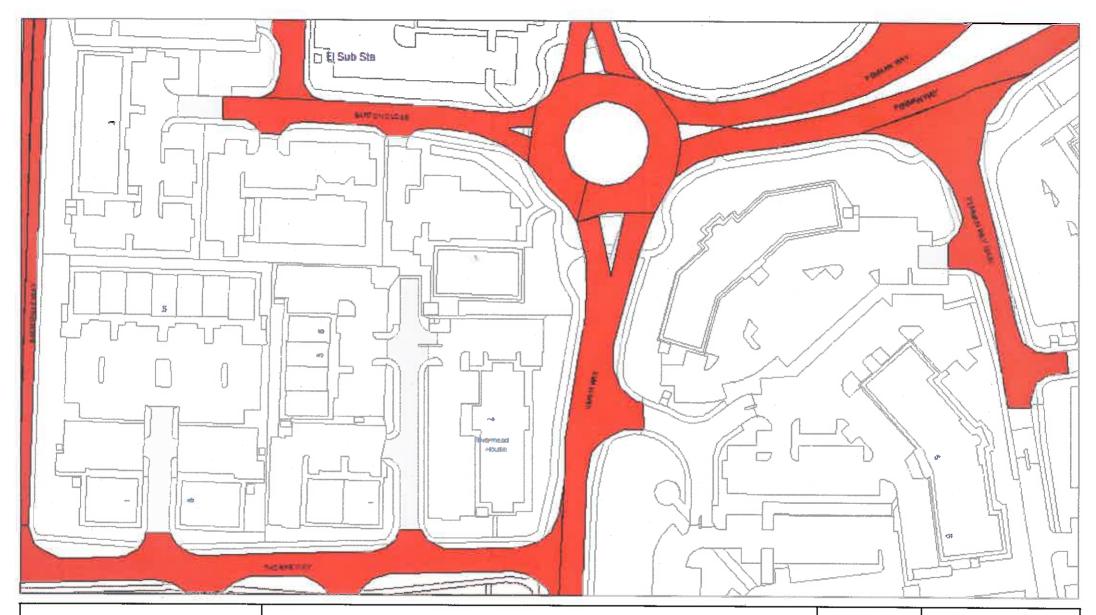

Tile Ref: IG86

| SCALE       | 1 : 1250   |  |
|-------------|------------|--|
| DATE        | 31/10/2019 |  |
| DRAWING No. |            |  |
| DRAWN BY    |            |  |
|             |            |  |