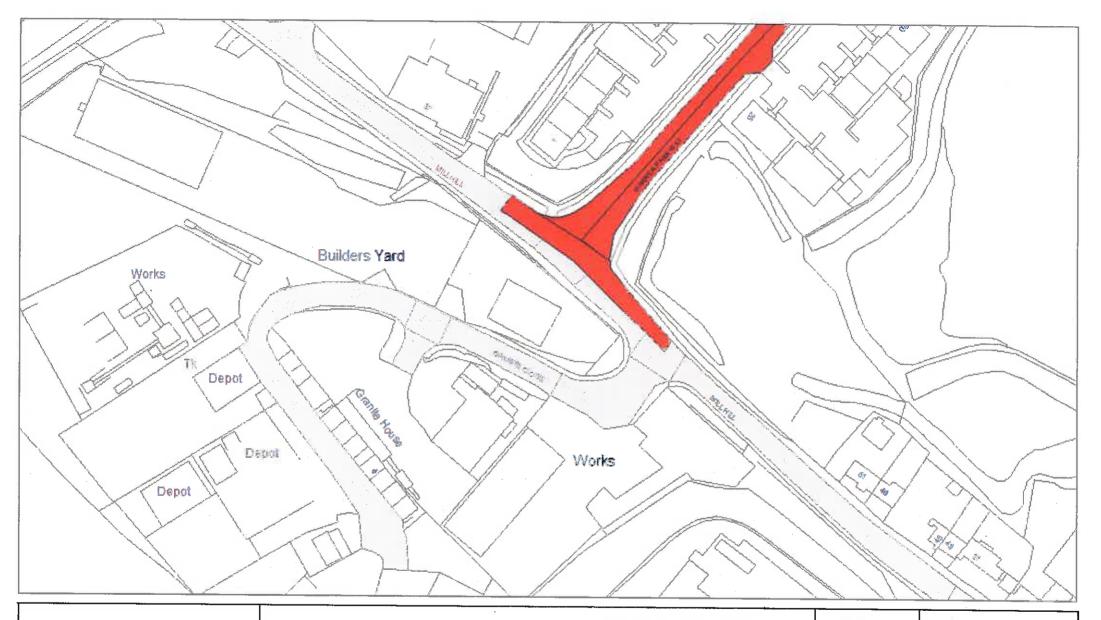

Tile Ref: ID86

| SCALE       | 1 : 1250   |
|-------------|------------|
| DATE        | 31/10/2019 |
| DRAWING No. |            |
| DRAWN BY    |            |
|             |            |

Tile Ref: IE85