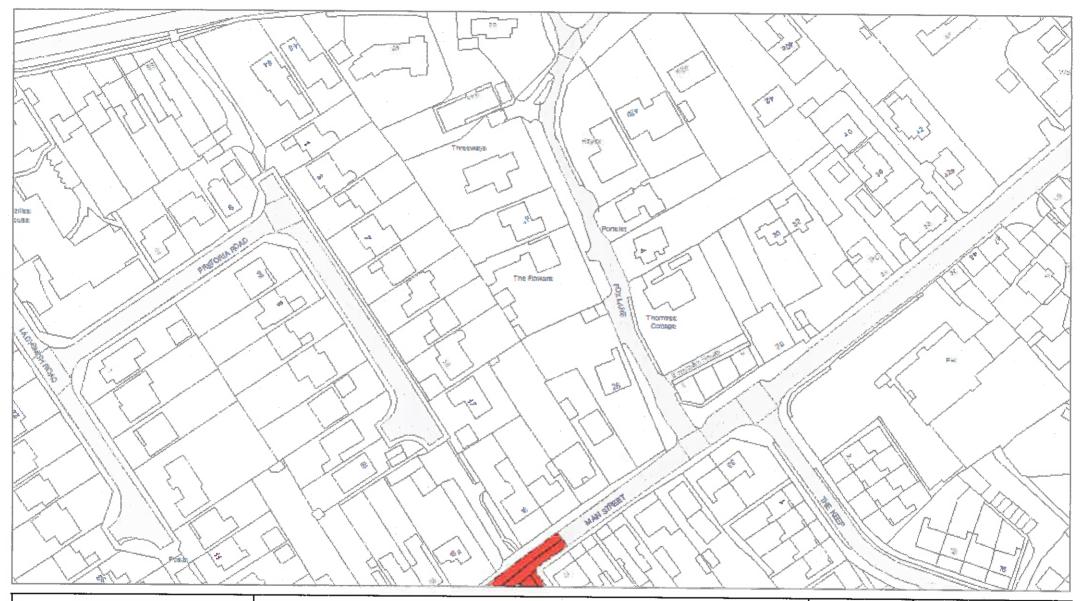

#### Part VII - Revocations

"The Leicestershire County Council (Various Roads in the District of Blaby) Consolidation Order 2017" is hereby revoked in respect to those lengths of road specified in plan references:

- ID86
- IE85
- IE86
- IE87
- IF85
- IF86
- IF87
- IG86

as amended by this order.

"The Leicestershire County Council (Championship Way and County Hall Car Park Access Roads, Glenfield, District of Baby) Confirmation of Experimental Order No.1 2019" is hereby revoked in respect to those lengths of road specified in plan references:

- IE85
- IE86
- IE87
- IF85
- IF86
- IF87
- IG86

as amended by this order.