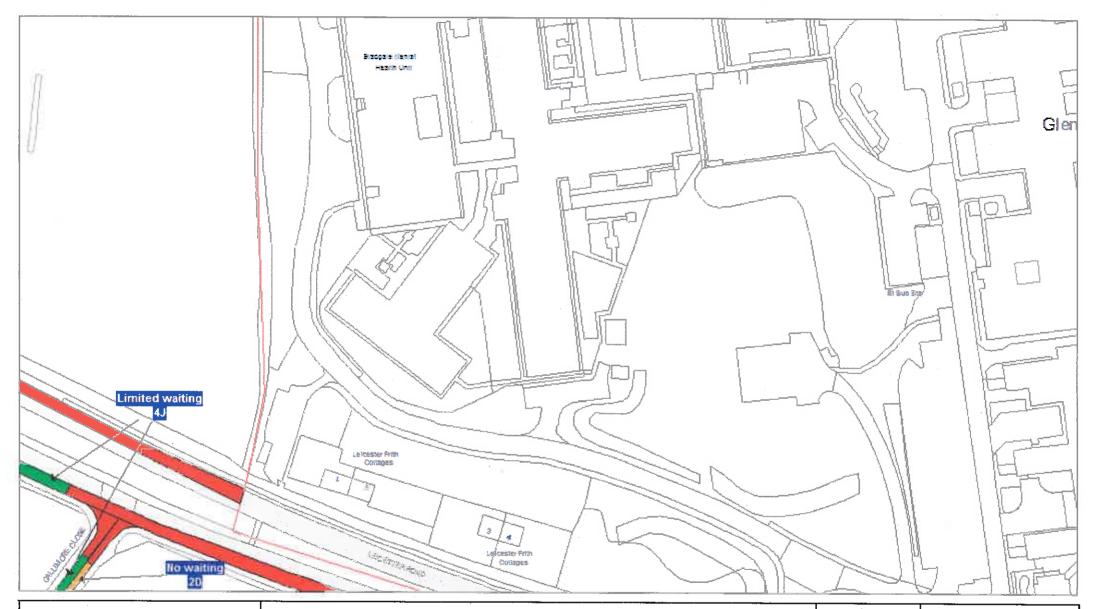

DATE: 10/09/2019

Page 1 of 4

**DATE**: 10/09/2019

Page 2 of 4

| 4Z: Limited waiting 3 hours no return within 1 hour      | <i>77777777</i> 25. | MR616: Limited waiting 1 hour no return within 1 hour     |                                              | 7F: Goods vehicles loading only Mon-Sat 8am-6pm         |
|----------------------------------------------------------|---------------------|-----------------------------------------------------------|----------------------------------------------|---------------------------------------------------------|
| Mon-Fri 10am-3pm                                         |                     | Mon-Sat 3pm-6pm / Goods vehicles loading only 30 minutes  |                                              |                                                         |
|                                                          |                     | no return for 30 mins Mon-Sat 9am-3pm                     |                                              | 7G: Loading Only 30 mins no return for 1 hour Mon-Sat   |
| 4C: Limited waiting 30 mins no return within 1 hour      |                     |                                                           |                                              | 8am-6pm                                                 |
| 8am-6pm                                                  |                     | MR623: Loading Only 30 minutes no return for 30 minutes   |                                              |                                                         |
|                                                          |                     | Mon-Sat 9am-3pm / Limited waiting 1 hour no return within |                                              | 7H: Loading Only 30 minutes no return for 30 minutes    |
| 4A: Limited waiting 30 mins no return within 1 hour      |                     | 1 hour Mon-Sat 3pm-6pm                                    |                                              |                                                         |
| Mon-Fri 8am-6pm                                          |                     |                                                           |                                              | 7Y: Loading Only 30 minutes no return for 30 minutes    |
|                                                          | ZZZZZZZ             | MR506: Limited waiting 1 hour no return within 1 hour     |                                              | 6am-6pm                                                 |
| 6F: Limited waiting 30 mins no return within 1 hour      |                     | Fri-Weds 8am-6pm / No waiting Thurs                       |                                              |                                                         |
| Mon-Fri 9am-4pm except resident's parking permit holders |                     |                                                           |                                              | 7J: Loading Only 30 minutes no return for 30 minutes    |
|                                                          | <i>77777777</i>     | MR658: No waiting 3pm-midnight and midnight-10am /        |                                              | 8am-6pm                                                 |
| 4B: Limited waiting 30 mins no return within 1 hour      |                     | Limited waiting 3 hours no return within 1 hour Mon-Fri   |                                              |                                                         |
| Mon-Sat 8am-6pm                                          |                     | 10am-3pm                                                  |                                              | 7Z: Loading Only 30 minutes no return for 30 minutes    |
|                                                          |                     |                                                           |                                              | Mon-Sat 9am-3pm                                         |
| 4WA: Limited waiting 30 mins no return within 1 hour     | 777777777           | MR563: Limited waiting 2 hours no return within 1 hour    |                                              |                                                         |
| Mon-Sat 8am-6pm Partial Footway Parking                  |                     | Mon-Sat 9am-4.30pm / No waiting / No Loading Mon-Sat      |                                              | 7K: Loading Only 4pm-midnight and midnight-10am         |
|                                                          |                     | 7.30am-9am and 4.30pm-6pm                                 |                                              |                                                         |
| 4T: Limited waiting 30 mins no return within 30 mins     |                     |                                                           |                                              | 7L: Loading Only 5am-8am                                |
| Mon-Sat 8am-6pm                                          | 777777777           | MR664: Limited waiting 1 hour no return within 1 hour     |                                              |                                                         |
|                                                          |                     | Mon-Sat 8am-6pm / Residents Permit Holders Only           |                                              | 7M: Loading Only 6am-6pm                                |
| 4W: Limited waiting 30 mins no return within 30 mins     |                     |                                                           |                                              |                                                         |
| Mon-Sat 8am-6pm Partial Footway Parking                  | <i>7777777</i> 25.  | MR610: Limited waiting 1 hour no return within 1 hour     |                                              | 7N: Loading Only at any time                            |
|                                                          |                     | Mon-Sat 8am-6pm / No stopping except taxis 6pm-midnight   |                                              |                                                         |
| 4P: Limited waiting 4 hours no return for 12 hours       |                     | and midnight-8am                                          |                                              | 7P: Loading Only Mon-Fri 10am-4pm                       |
|                                                          |                     |                                                           |                                              |                                                         |
| 4F: Limited waiting 40 mins no return within 1 hour      |                     | 7W: Goods vehicles loading only 30 minutes no return      |                                              | 7Q: Loading Only Mon-Sat 8am-6pm                        |
| Mon-Sat 8am-6pm                                          |                     | for 30 mins Mon-Sat 9am-3pm                               |                                              |                                                         |
|                                                          |                     |                                                           | 777777777                                    | MR607: Loading Only Mon-Fri 10am-4pm / No waiting / No  |
| 4D: Limited waiting 40 mins no return within 20 mins     |                     | 7D: Goods vehicles loading only 6am-6pm                   |                                              | Loading Mon-Fri midnight-10am and 4pm-midnight and Sa   |
|                                                          |                     |                                                           |                                              | Sun                                                     |
| 4E: Limited waiting 40 mins no return within 20 mins     |                     | 7E: Goods vehicles loading only Mon-Sat 6am-6pm           |                                              |                                                         |
| Mon-Sat 8am-6pm                                          |                     |                                                           | <i>V////////////////////////////////////</i> | MR625: Loading Only 30 minutes no return for 30 minutes |
|                                                          |                     |                                                           | <del></del>                                  | 6am-6pm / No stopping except taxis 6pm-midnight and     |
|                                                          |                     |                                                           |                                              | midnight-6am                                            |

**DATE:** 10/09/2019

Page 3 of 4

| MR608: No stopping except taxis 6pm-midnight and       | 2U: No waiting Mon-Fri 8am-9am and 2pm-4pm between 01  | 1A: No waiting at any time                           |
|--------------------------------------------------------|--------------------------------------------------------|------------------------------------------------------|
| midnight-6am / Goods vehicles loading only 6am-6pm     | Sept and 15 Dec and 01 Jan and 15 July except for bank |                                                      |
|                                                        | holidays                                               | 1B: No waiting at any time on verges                 |
| MR576: No stopping except taxis 6pm-midnight and       |                                                        |                                                      |
| midnight-6am / Loading Only 6am-6pm                    | 2H: No waiting Mon-Fri 9am-5pm                         | 3D: No waiting at any time / No loading 7pm-midnight |
|                                                        |                                                        | and midnight-7am                                     |
| MR602: No stopping except taxis 6pm-midnight and       | 2F: No waiting Mon-Sat 6am-6pm                         |                                                      |
| midnight-8am / Goods vehicles loading only Mon-Sat     |                                                        | 3C: No waiting at any time / No loading Mon-Fri      |
| 8am-6pm                                                | 2K: No waiting Mon-Sat 7.30am-9am and 4.30pm-6pm       | 7.30am-9am and 4.30pm-6pm                            |
|                                                        |                                                        |                                                      |
| MR579: No stopping except taxis 8am-midnight and       | 2A: No waiting Mon-Sat 8am-6pm                         | 3E: No waiting at any time / No loading Mon-Sat      |
| midnight-5am / Loading Only 5am-8am                    |                                                        | 10am-4pm                                             |
|                                                        | 2M: No waiting Thurs                                   |                                                      |
| + + + + + + 1C: No stopping at any time                |                                                        | 3K: No waiting at any time / No loading Mon-Sat      |
|                                                        | 2L: No waiting Thurs & Sat                             | 7.30am-9am                                           |
| 2V: No waiting 3pm-midnight and midnight-10am          |                                                        |                                                      |
|                                                        | 2E: No waiting Tues 8am-6pm                            | 3B: No waiting at any time / No loading Mon-Sat      |
| 2C: No waiting 8am-6pm                                 |                                                        | 7.30am-9am and 4.30pm-6pm                            |
|                                                        | 3H: No waiting / No Loading Mon-Fri midnight-10am and  |                                                      |
| 2N: No waiting by any heavy goods vehicles over 7.5t   | 4pm-midnight and Sat & Sun                             | 3F: No waiting at any time / No loading Tues & Fri   |
| 7pm-midnight and midnight-7am                          |                                                        |                                                      |
|                                                        | 3J: No waiting / No Loading Mon-Sat 7.30am-9am         | 3A: No waiting at anytime / No loading at any time   |
| 2R: No waiting by buses Mon-Fri 9am-5pm                |                                                        |                                                      |
| Ziu no matang by basse men in cam opin                 | 3G: No waiting / No Loading Mon-Sat 7.30am-9am and     | MR660: No waiting at any time / School keep clear    |
| 2P: No waiting Mon-Fri 10am-4pm                        | 4.30pm-6pm                                             | Mon-Fri 8am-5pm                                      |
| 2F. No Walding Mon-111 Tourn-4pm                       | 4.30pm-0pm                                             | mon-rr dam-spin                                      |
| 2G: No waiting Mon-Fri 7.30am-9am and 3pm-6pm          | MR587: Residents Permit Holders Only midnight-8am and  | [7777777777777777777777777777777777777               |
| 25. No Walding Mon-1 II 7.50 ann - Saint and Spin-Spin | 6pm-midnight and Sun / No waiting Mon-Sat 8am-6pm      | at any time                                          |
| 2J: No waiting Mon-Fri 7.30am-9am and 4.30pm-6pm       | opin-mangit and Sun / No Walding Mon-Sat Gain-opin     | at any unie                                          |
| 20. No Walding mon-1 it 7.30am-2am and 4.30pm-0pm      | MR659: No waiting Mon-Fri 8am-6pm / School keep clear  | 9A: Parking Place                                    |
| 2B: No waiting Mon-Fri 8am-5pm                         | Mon-Fri 8am-4pm                                        | on running ruce                                      |
| 25. No waiting mon-rif dam-spin                        | топ-т п оат- <del></del> рш                            | OD: Darking Diago Ecotusy Parking                    |
| 3Dr. No woiting Mon Fri Sam Sam                        | P777/7777                                              | 9D: Parking Place Footway Parking                    |
| 2D: No waiting Mon-Fri 8am-6pm                         | MR661: School keep clear Mon-Fri 8am-5pm / No waiting  |                                                      |
|                                                        | Mon-Sat 8am-6pm                                        |                                                      |

**DATE:** 10/09/2019

Page 4 of 4

|                     | 9C: Parking Place Partial Footway Parking                | PED7: Pedestrian Zone (Except for loading by permit holders (midnight - 10am & 4pm - midnight)) | 2T: Restricted Parking Zone Mon-Fri 8am-9am and 2pm-4pm 01 Sep - 15 Dec and Mon-Fri 8am-9am and 2pm-4pm 01 Ja |
|---------------------|----------------------------------------------------------|-------------------------------------------------------------------------------------------------|---------------------------------------------------------------------------------------------------------------|
|                     | 9B: Parking Place Solo Motorcycles                       |                                                                                                 | 15 Jul Except bank holidays                                                                                   |
|                     |                                                          | PED10: Pedestrian Zone (Except for loading)                                                     |                                                                                                               |
|                     | PED2: Pedestrian & Cycle Zone                            |                                                                                                 | 8A: School keep clear                                                                                         |
|                     | •                                                        | PED4: Pedestrian Zone Sun - Wed & Fri 10am-4pm and                                              |                                                                                                               |
|                     | PED1: Pedestrian & Cycle Zone (Except for access to off  | Thurs & Sat 2am-8pm                                                                             | 8C: School keep clear Mon-Fri 8am-4pm                                                                         |
| KXXXXXXXXXXX        | street premises)                                         | maro a saczani-opin                                                                             | Co. Solloof Roop Clour Mon-17 Cam-17                                                                          |
|                     | Street premises)                                         | Cl. Decidents Dermit Helders Only                                                               | OD: Sahaal kaan alaar Man Eri Oom Enm                                                                         |
|                     | DEDO. Dedoction & Orde Zero (Everette leating            | 6L: Residents Permit Holders Only                                                               | 8B: School keep clear Mon-Fri 8am-5pm                                                                         |
|                     | PED6: Pedestrian & Cycle Zone (Except for loading        |                                                                                                 |                                                                                                               |
|                     | (midnight - 10am & 4pm - midnight))                      | 6M: Residents Permit Holders Only midnight-8am and                                              | 7R: No stopping except taxis                                                                                  |
|                     |                                                          | 6pm-midnight and Sun                                                                            |                                                                                                               |
|                     | PED3: Pedestrian & Cycle Zone (Except for loading)       |                                                                                                 | 7S: No stopping except taxis 6pm-midnight and                                                                 |
|                     |                                                          | 6N: Residents Permit Holders Only Partial Footway                                               | midnight-6am                                                                                                  |
|                     | PED12: Pedestrian & Cycle Zone Except for loading        | Parking                                                                                         |                                                                                                               |
|                     | (Sun-Wed midnight-10am,4pm-midnight & Thurs-Sat          |                                                                                                 | 7T: No stopping except taxis 6pm-midnight and                                                                 |
|                     | midnight-4am,8pm-midnight                                | 6Q: Residents Parking Zone                                                                      | midnight-8am                                                                                                  |
|                     |                                                          |                                                                                                 |                                                                                                               |
|                     | PED5: Pedestrian & Cycle Zone Sun - Wed & Fri            | 6G: Residents Parking Zone (In marked bays)                                                     | 7U: No stopping except taxis 8am-midnight and                                                                 |
|                     | midnight-10am and 4pm-midnight and Thurs & Sat           |                                                                                                 | midnight-5am                                                                                                  |
|                     | midnight-2am and 8pm-midnight (Except for loading)       | 6H: Residents Parking Zone Mon-Fri                                                              |                                                                                                               |
|                     |                                                          | <u>nonnananana</u>                                                                              | 7A1: No stopping except taxis 8pm-midnight and                                                                |
| <i>577777777</i> 5、 | MR593: Pedestrian & Cycle Zone Sun - Wed & Fri           | 6J: Residents Parking Zone Mon-Sat 8am-6pm                                                      | midnight-6am                                                                                                  |
| V/////////          | midnight-10am and 4pm-midnight and Thurs & Sat           | ov. Residents Farking Zone mon-sut ourn-opin                                                    | Indingit-valii                                                                                                |
|                     |                                                          | FV: Decidente Derking Zone Man Set Sam Som 04 Oct. 24                                           | 71/r. No stenning except toxic 0pm midnight and                                                               |
|                     | midnight-2am and 8pm-midnight (Except for loading) /     | 6K: Residents Parking Zone Mon-Sat 8am-6pm 01 Oct - 31                                          | 7V: No stopping except taxis 9pm-midnight and                                                                 |
|                     | Pedestrian Zone Sun - Wed & Fri 10am-4pm and Thurs & Sat | May                                                                                             | midnight-2am                                                                                                  |
|                     | 2am-8pm                                                  |                                                                                                 |                                                                                                               |
|                     |                                                          | 6P: Workplace Parking Zone Mon-Fri                                                              | 7X: No stopping except taxis midnight-5am                                                                     |
|                     | PED9: Pedestrian Zone (Except for loading & access       |                                                                                                 |                                                                                                               |
|                     | (midnight - 10am & 4pm - midnight))                      | 2Q: Restricted Parking Zone (No waiting at anytime)                                             |                                                                                                               |
|                     |                                                          |                                                                                                 |                                                                                                               |
|                     | PED8: Pedestrian Zone (Except for loading (midnight -    | 2S: Restricted Parking Zone Mon-Fri 8am-9am and 2pm-4pm                                         |                                                                                                               |
|                     | 10am & 4pm - midnight))                                  |                                                                                                 |                                                                                                               |
|                     |                                                          |                                                                                                 |                                                                                                               |
|                     |                                                          |                                                                                                 | I                                                                                                             |