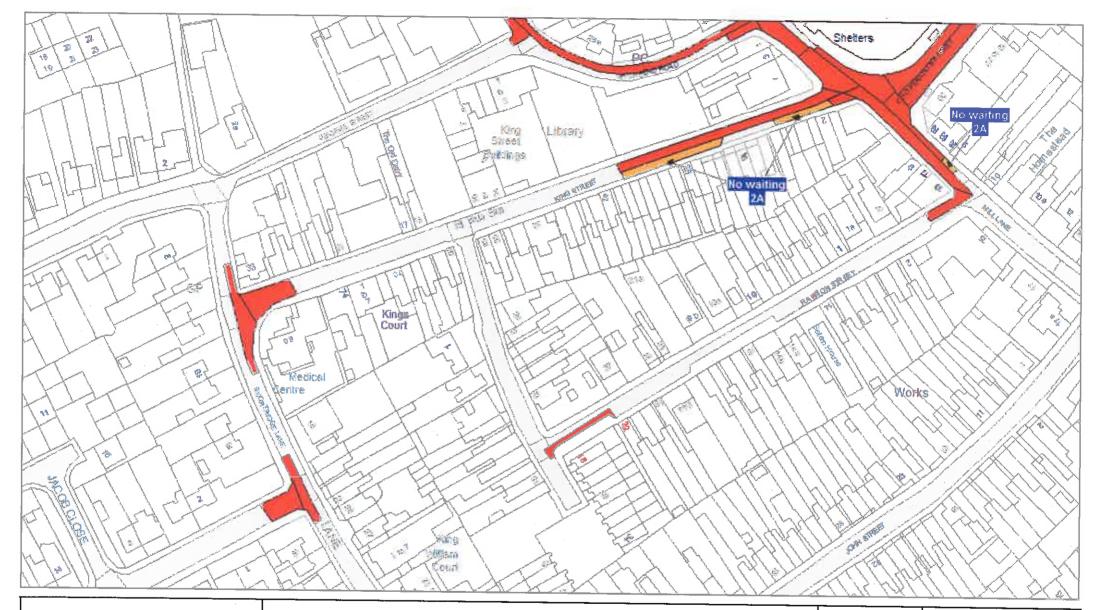

DATE: 10/09/2019

Page 1 of 4

**DATE**: 10/09/2019

Page 2 of 4

| 4Z: Limited waiting 3 hours no return within 1 hour      | <i>77777777</i> 25. | MR616: Limited waiting 1 hour no return within 1 hour     |                                              | 7F: Goods vehicles loading only Mon-Sat 8am-6pm         |
|----------------------------------------------------------|---------------------|-----------------------------------------------------------|----------------------------------------------|---------------------------------------------------------|
| Mon-Fri 10am-3pm                                         |                     | Mon-Sat 3pm-6pm / Goods vehicles loading only 30 minutes  |                                              |                                                         |
|                                                          |                     | no return for 30 mins Mon-Sat 9am-3pm                     |                                              | 7G: Loading Only 30 mins no return for 1 hour Mon-Sat   |
| 4C: Limited waiting 30 mins no return within 1 hour      |                     |                                                           |                                              | 8am-6pm                                                 |
| 8am-6pm                                                  |                     | MR623: Loading Only 30 minutes no return for 30 minutes   |                                              |                                                         |
|                                                          |                     | Mon-Sat 9am-3pm / Limited waiting 1 hour no return within |                                              | 7H: Loading Only 30 minutes no return for 30 minutes    |
| 4A: Limited waiting 30 mins no return within 1 hour      |                     | 1 hour Mon-Sat 3pm-6pm                                    |                                              |                                                         |
| Mon-Fri 8am-6pm                                          |                     |                                                           |                                              | 7Y: Loading Only 30 minutes no return for 30 minutes    |
|                                                          | ZZZZZZZ             | MR506: Limited waiting 1 hour no return within 1 hour     |                                              | 6am-6pm                                                 |
| 6F: Limited waiting 30 mins no return within 1 hour      |                     | Fri-Weds 8am-6pm / No waiting Thurs                       |                                              |                                                         |
| Mon-Fri 9am-4pm except resident's parking permit holders |                     |                                                           |                                              | 7J: Loading Only 30 minutes no return for 30 minutes    |
|                                                          | <i>77777777</i>     | MR658: No waiting 3pm-midnight and midnight-10am /        |                                              | 8am-6pm                                                 |
| 4B: Limited waiting 30 mins no return within 1 hour      |                     | Limited waiting 3 hours no return within 1 hour Mon-Fri   |                                              |                                                         |
| Mon-Sat 8am-6pm                                          |                     | 10am-3pm                                                  |                                              | 7Z: Loading Only 30 minutes no return for 30 minutes    |
|                                                          |                     |                                                           |                                              | Mon-Sat 9am-3pm                                         |
| 4WA: Limited waiting 30 mins no return within 1 hour     | 777777777           | MR563: Limited waiting 2 hours no return within 1 hour    |                                              |                                                         |
| Mon-Sat 8am-6pm Partial Footway Parking                  |                     | Mon-Sat 9am-4.30pm / No waiting / No Loading Mon-Sat      |                                              | 7K: Loading Only 4pm-midnight and midnight-10am         |
|                                                          |                     | 7.30am-9am and 4.30pm-6pm                                 |                                              |                                                         |
| 4T: Limited waiting 30 mins no return within 30 mins     |                     |                                                           |                                              | 7L: Loading Only 5am-8am                                |
| Mon-Sat 8am-6pm                                          | 777777777           | MR664: Limited waiting 1 hour no return within 1 hour     |                                              |                                                         |
|                                                          |                     | Mon-Sat 8am-6pm / Residents Permit Holders Only           |                                              | 7M: Loading Only 6am-6pm                                |
| 4W: Limited waiting 30 mins no return within 30 mins     |                     |                                                           |                                              |                                                         |
| Mon-Sat 8am-6pm Partial Footway Parking                  | <i>7777777</i> 25.  | MR610: Limited waiting 1 hour no return within 1 hour     |                                              | 7N: Loading Only at any time                            |
|                                                          |                     | Mon-Sat 8am-6pm / No stopping except taxis 6pm-midnight   |                                              |                                                         |
| 4P: Limited waiting 4 hours no return for 12 hours       |                     | and midnight-8am                                          |                                              | 7P: Loading Only Mon-Fri 10am-4pm                       |
|                                                          |                     |                                                           |                                              |                                                         |
| 4F: Limited waiting 40 mins no return within 1 hour      |                     | 7W: Goods vehicles loading only 30 minutes no return      |                                              | 7Q: Loading Only Mon-Sat 8am-6pm                        |
| Mon-Sat 8am-6pm                                          |                     | for 30 mins Mon-Sat 9am-3pm                               |                                              |                                                         |
|                                                          |                     |                                                           | 777777777                                    | MR607: Loading Only Mon-Fri 10am-4pm / No waiting / No  |
| 4D: Limited waiting 40 mins no return within 20 mins     |                     | 7D: Goods vehicles loading only 6am-6pm                   |                                              | Loading Mon-Fri midnight-10am and 4pm-midnight and Sa   |
|                                                          |                     |                                                           |                                              | Sun                                                     |
| 4E: Limited waiting 40 mins no return within 20 mins     |                     | 7E: Goods vehicles loading only Mon-Sat 6am-6pm           |                                              |                                                         |
| Mon-Sat 8am-6pm                                          |                     |                                                           | <i>V////////////////////////////////////</i> | MR625: Loading Only 30 minutes no return for 30 minutes |
|                                                          |                     |                                                           | <del></del>                                  | 6am-6pm / No stopping except taxis 6pm-midnight and     |
|                                                          |                     |                                                           |                                              | midnight-6am                                            |

**DATE:** 10/09/2019

Page 3 of 4

| MR608: No stopping except taxis 6pm-midnight and       | 2U: No waiting Mon-Fri 8am-9am and 2pm-4pm between 01  | 1A: No waiting at any time                           |
|--------------------------------------------------------|--------------------------------------------------------|------------------------------------------------------|
| midnight-6am / Goods vehicles loading only 6am-6pm     | Sept and 15 Dec and 01 Jan and 15 July except for bank |                                                      |
|                                                        | holidays                                               | 1B: No waiting at any time on verges                 |
| MR576: No stopping except taxis 6pm-midnight and       |                                                        |                                                      |
| midnight-6am / Loading Only 6am-6pm                    | 2H: No waiting Mon-Fri 9am-5pm                         | 3D: No waiting at any time / No loading 7pm-midnight |
|                                                        |                                                        | and midnight-7am                                     |
| MR602: No stopping except taxis 6pm-midnight and       | 2F: No waiting Mon-Sat 6am-6pm                         |                                                      |
| midnight-8am / Goods vehicles loading only Mon-Sat     |                                                        | 3C: No waiting at any time / No loading Mon-Fri      |
| 8am-6pm                                                | 2K: No waiting Mon-Sat 7.30am-9am and 4.30pm-6pm       | 7.30am-9am and 4.30pm-6pm                            |
|                                                        |                                                        |                                                      |
| MR579: No stopping except taxis 8am-midnight and       | 2A: No waiting Mon-Sat 8am-6pm                         | 3E: No waiting at any time / No loading Mon-Sat      |
| midnight-5am / Loading Only 5am-8am                    |                                                        | 10am-4pm                                             |
|                                                        | 2M: No waiting Thurs                                   |                                                      |
| + + + + + + 1C: No stopping at any time                |                                                        | 3K: No waiting at any time / No loading Mon-Sat      |
|                                                        | 2L: No waiting Thurs & Sat                             | 7.30am-9am                                           |
| 2V: No waiting 3pm-midnight and midnight-10am          |                                                        |                                                      |
|                                                        | 2E: No waiting Tues 8am-6pm                            | 3B: No waiting at any time / No loading Mon-Sat      |
| 2C: No waiting 8am-6pm                                 |                                                        | 7.30am-9am and 4.30pm-6pm                            |
|                                                        | 3H: No waiting / No Loading Mon-Fri midnight-10am and  |                                                      |
| 2N: No waiting by any heavy goods vehicles over 7.5t   | 4pm-midnight and Sat & Sun                             | 3F: No waiting at any time / No loading Tues & Fri   |
| 7pm-midnight and midnight-7am                          |                                                        |                                                      |
|                                                        | 3J: No waiting / No Loading Mon-Sat 7.30am-9am         | 3A: No waiting at anytime / No loading at any time   |
| 2R: No waiting by buses Mon-Fri 9am-5pm                |                                                        |                                                      |
| Ziu no matang by basse men in cam opin                 | 3G: No waiting / No Loading Mon-Sat 7.30am-9am and     | MR660: No waiting at any time / School keep clear    |
| 2P: No waiting Mon-Fri 10am-4pm                        | 4.30pm-6pm                                             | Mon-Fri 8am-5pm                                      |
| 2F. No Walding Mon-111 Tourn-4pm                       | 4.30pm-0pm                                             | mon-rr dam-spin                                      |
| 2G: No waiting Mon-Fri 7.30am-9am and 3pm-6pm          | MR587: Residents Permit Holders Only midnight-8am and  | [7777777777777777777777777777777777777               |
| 25. No Walding Mon-1 II 7.50 ann - Saint and Spin-Spin | 6pm-midnight and Sun / No waiting Mon-Sat 8am-6pm      | at any time                                          |
| 2J: No waiting Mon-Fri 7.30am-9am and 4.30pm-6pm       | opin-mangit and Sun / No Walding Mon-Sat Gain-opin     | at any unie                                          |
| 20. No Walding mon-1 it 7.30am-2am and 4.30pm-0pm      | MR659: No waiting Mon-Fri 8am-6pm / School keep clear  | 9A: Parking Place                                    |
| 2B: No waiting Mon-Fri 8am-5pm                         | Mon-Fri 8am-4pm                                        | on running ruce                                      |
| 25. No waiting mon-rif dam-spin                        | топ-т п оат- <del></del> рш                            | OD: Darking Diago Ecotusy Parking                    |
| 3Dr. No woiting Mon Fri Sam Sam                        | P777/7777                                              | 9D: Parking Place Footway Parking                    |
| 2D: No waiting Mon-Fri 8am-6pm                         | MR661: School keep clear Mon-Fri 8am-5pm / No waiting  |                                                      |
|                                                        | Mon-Sat 8am-6pm                                        |                                                      |

**DATE:** 10/09/2019

Page 4 of 4

|                     | 9C: Parking Place Partial Footway Parking                | PED7: Pedestrian Zone (Except for loading by permit holders (midnight - 10am & 4pm - midnight)) | 2T: Restricted Parking Zone Mon-Fri 8am-9am and 2pm-4pm 01 Sep - 15 Dec and Mon-Fri 8am-9am and 2pm-4pm 01 Ja |
|---------------------|----------------------------------------------------------|-------------------------------------------------------------------------------------------------|---------------------------------------------------------------------------------------------------------------|
|                     | 9B: Parking Place Solo Motorcycles                       |                                                                                                 | 15 Jul Except bank holidays                                                                                   |
|                     |                                                          | PED10: Pedestrian Zone (Except for loading)                                                     |                                                                                                               |
|                     | PED2: Pedestrian & Cycle Zone                            |                                                                                                 | 8A: School keep clear                                                                                         |
|                     | •                                                        | PED4: Pedestrian Zone Sun - Wed & Fri 10am-4pm and                                              |                                                                                                               |
|                     | PED1: Pedestrian & Cycle Zone (Except for access to off  | Thurs & Sat 2am-8pm                                                                             | 8C: School keep clear Mon-Fri 8am-4pm                                                                         |
| KXXXXXXXXXXX        | street premises)                                         | maro a saczani-opin                                                                             | Co. Solloof Roop Clour Mon-17 Cam-17                                                                          |
|                     | Street premises)                                         | Cl. Decidents Dermit Helders Only                                                               | OD: Sahaal kaan alaar Man Eri Oom Enm                                                                         |
|                     | DEDO. Dedoction & Orde Zero (Everette leating            | 6L: Residents Permit Holders Only                                                               | 8B: School keep clear Mon-Fri 8am-5pm                                                                         |
|                     | PED6: Pedestrian & Cycle Zone (Except for loading        |                                                                                                 |                                                                                                               |
|                     | (midnight - 10am & 4pm - midnight))                      | 6M: Residents Permit Holders Only midnight-8am and                                              | 7R: No stopping except taxis                                                                                  |
|                     |                                                          | 6pm-midnight and Sun                                                                            |                                                                                                               |
|                     | PED3: Pedestrian & Cycle Zone (Except for loading)       |                                                                                                 | 7S: No stopping except taxis 6pm-midnight and                                                                 |
|                     |                                                          | 6N: Residents Permit Holders Only Partial Footway                                               | midnight-6am                                                                                                  |
|                     | PED12: Pedestrian & Cycle Zone Except for loading        | Parking                                                                                         |                                                                                                               |
|                     | (Sun-Wed midnight-10am,4pm-midnight & Thurs-Sat          |                                                                                                 | 7T: No stopping except taxis 6pm-midnight and                                                                 |
|                     | midnight-4am,8pm-midnight                                | 6Q: Residents Parking Zone                                                                      | midnight-8am                                                                                                  |
|                     |                                                          |                                                                                                 |                                                                                                               |
|                     | PED5: Pedestrian & Cycle Zone Sun - Wed & Fri            | 6G: Residents Parking Zone (In marked bays)                                                     | 7U: No stopping except taxis 8am-midnight and                                                                 |
|                     | midnight-10am and 4pm-midnight and Thurs & Sat           |                                                                                                 | midnight-5am                                                                                                  |
|                     | midnight-2am and 8pm-midnight (Except for loading)       | 6H: Residents Parking Zone Mon-Fri                                                              |                                                                                                               |
|                     |                                                          | <u>nonnananana</u>                                                                              | 7A1: No stopping except taxis 8pm-midnight and                                                                |
| <i>577777777</i> 5、 | MR593: Pedestrian & Cycle Zone Sun - Wed & Fri           | 6J: Residents Parking Zone Mon-Sat 8am-6pm                                                      | midnight-6am                                                                                                  |
| V/////////          | midnight-10am and 4pm-midnight and Thurs & Sat           | ov. Residents Farking Zone mon-sut ourn-opin                                                    | Indingit-valii                                                                                                |
|                     |                                                          | FV: Decidente Derking Zone Man Set Sam Som 04 Oct. 24                                           | 71/r. No stenning except toxic 0pm midnight and                                                               |
|                     | midnight-2am and 8pm-midnight (Except for loading) /     | 6K: Residents Parking Zone Mon-Sat 8am-6pm 01 Oct - 31                                          | 7V: No stopping except taxis 9pm-midnight and                                                                 |
|                     | Pedestrian Zone Sun - Wed & Fri 10am-4pm and Thurs & Sat | May                                                                                             | midnight-2am                                                                                                  |
|                     | 2am-8pm                                                  |                                                                                                 |                                                                                                               |
|                     |                                                          | 6P: Workplace Parking Zone Mon-Fri                                                              | 7X: No stopping except taxis midnight-5am                                                                     |
|                     | PED9: Pedestrian Zone (Except for loading & access       |                                                                                                 |                                                                                                               |
|                     | (midnight - 10am & 4pm - midnight))                      | 2Q: Restricted Parking Zone (No waiting at anytime)                                             |                                                                                                               |
|                     |                                                          |                                                                                                 |                                                                                                               |
|                     | PED8: Pedestrian Zone (Except for loading (midnight -    | 2S: Restricted Parking Zone Mon-Fri 8am-9am and 2pm-4pm                                         |                                                                                                               |
|                     | 10am & 4pm - midnight))                                  |                                                                                                 |                                                                                                               |
|                     |                                                          |                                                                                                 |                                                                                                               |
|                     |                                                          |                                                                                                 | I                                                                                                             |