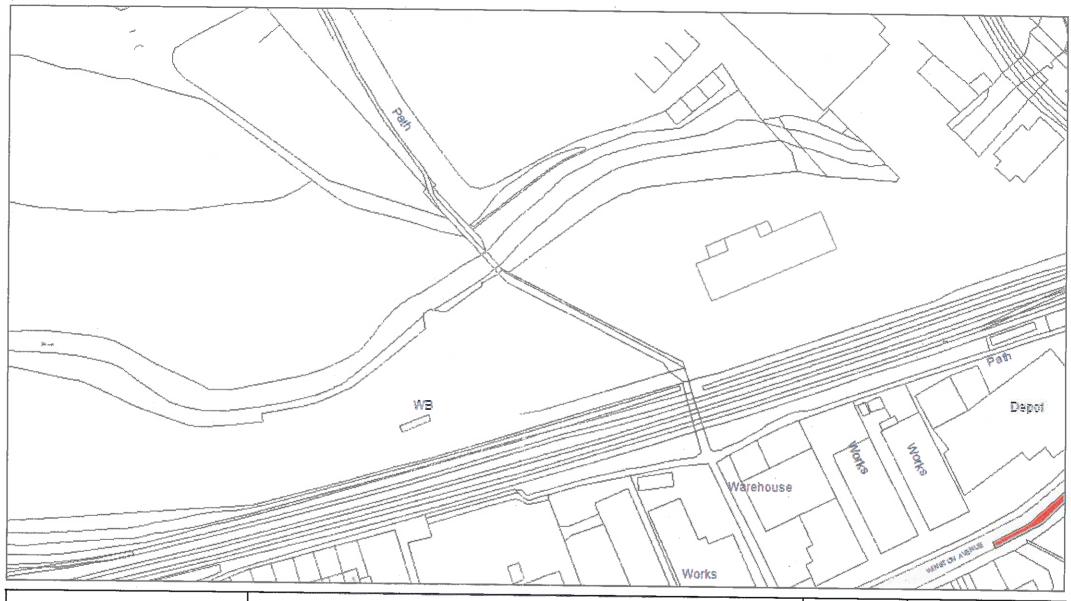

#### Part VII - Revocations

"The Leicestershire County Council (Various Roads in the District of Blaby) Consolidation Order 2017" is hereby revoked in respect to those lengths of road specified in plan references:

- ID86
- IE85
- IE86
- IE87
- IF85
- IF86
- IF87
- IG86

as amended by this order.

"The Leicestershire County Council (Championship Way and County Hall Car Park Access Roads, Glenfield, District of Baby) Confirmation of Experimental Order No.1 2019" is hereby revoked in respect to those lengths of road specified in plan references:

- IE85
- IE86
- IE87
- IF85
- IF86
- IF87
- IG86

as amended by this order.