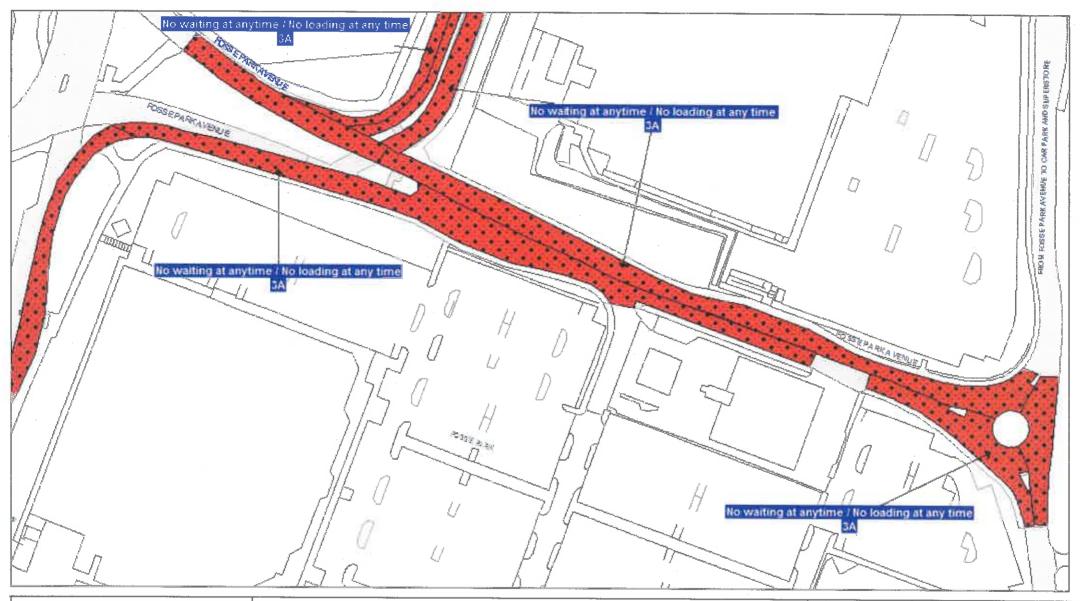

DATE: 10/09/2019

Page 1 of 4

**DATE**: 10/09/2019

Page 2 of 4

| 4Z: Limited waiting 3 hours no return within 1 hour      | <i>77777777</i> 25. | MR616: Limited waiting 1 hour no return within 1 hour     |                                              | 7F: Goods vehicles loading only Mon-Sat 8am-6pm         |
|----------------------------------------------------------|---------------------|-----------------------------------------------------------|----------------------------------------------|---------------------------------------------------------|
| Mon-Fri 10am-3pm                                         |                     | Mon-Sat 3pm-6pm / Goods vehicles loading only 30 minutes  |                                              |                                                         |
|                                                          |                     | no return for 30 mins Mon-Sat 9am-3pm                     |                                              | 7G: Loading Only 30 mins no return for 1 hour Mon-Sat   |
| 4C: Limited waiting 30 mins no return within 1 hour      |                     |                                                           |                                              | 8am-6pm                                                 |
| 8am-6pm                                                  |                     | MR623: Loading Only 30 minutes no return for 30 minutes   |                                              |                                                         |
|                                                          |                     | Mon-Sat 9am-3pm / Limited waiting 1 hour no return within |                                              | 7H: Loading Only 30 minutes no return for 30 minutes    |
| 4A: Limited waiting 30 mins no return within 1 hour      |                     | 1 hour Mon-Sat 3pm-6pm                                    |                                              |                                                         |
| Mon-Fri 8am-6pm                                          |                     |                                                           |                                              | 7Y: Loading Only 30 minutes no return for 30 minutes    |
|                                                          | ZZZZZZZ             | MR506: Limited waiting 1 hour no return within 1 hour     |                                              | 6am-6pm                                                 |
| 6F: Limited waiting 30 mins no return within 1 hour      |                     | Fri-Weds 8am-6pm / No waiting Thurs                       |                                              |                                                         |
| Mon-Fri 9am-4pm except resident's parking permit holders |                     |                                                           |                                              | 7J: Loading Only 30 minutes no return for 30 minutes    |
|                                                          | <i>77777777</i>     | MR658: No waiting 3pm-midnight and midnight-10am /        |                                              | 8am-6pm                                                 |
| 4B: Limited waiting 30 mins no return within 1 hour      |                     | Limited waiting 3 hours no return within 1 hour Mon-Fri   |                                              |                                                         |
| Mon-Sat 8am-6pm                                          |                     | 10am-3pm                                                  |                                              | 7Z: Loading Only 30 minutes no return for 30 minutes    |
|                                                          |                     |                                                           |                                              | Mon-Sat 9am-3pm                                         |
| 4WA: Limited waiting 30 mins no return within 1 hour     | 777777777           | MR563: Limited waiting 2 hours no return within 1 hour    |                                              |                                                         |
| Mon-Sat 8am-6pm Partial Footway Parking                  |                     | Mon-Sat 9am-4.30pm / No waiting / No Loading Mon-Sat      |                                              | 7K: Loading Only 4pm-midnight and midnight-10am         |
|                                                          |                     | 7.30am-9am and 4.30pm-6pm                                 |                                              |                                                         |
| 4T: Limited waiting 30 mins no return within 30 mins     |                     |                                                           |                                              | 7L: Loading Only 5am-8am                                |
| Mon-Sat 8am-6pm                                          | 777777777           | MR664: Limited waiting 1 hour no return within 1 hour     |                                              |                                                         |
|                                                          |                     | Mon-Sat 8am-6pm / Residents Permit Holders Only           |                                              | 7M: Loading Only 6am-6pm                                |
| 4W: Limited waiting 30 mins no return within 30 mins     |                     |                                                           |                                              |                                                         |
| Mon-Sat 8am-6pm Partial Footway Parking                  | <i>7777777</i> 25.  | MR610: Limited waiting 1 hour no return within 1 hour     |                                              | 7N: Loading Only at any time                            |
|                                                          |                     | Mon-Sat 8am-6pm / No stopping except taxis 6pm-midnight   |                                              |                                                         |
| 4P: Limited waiting 4 hours no return for 12 hours       |                     | and midnight-8am                                          |                                              | 7P: Loading Only Mon-Fri 10am-4pm                       |
|                                                          |                     |                                                           |                                              |                                                         |
| 4F: Limited waiting 40 mins no return within 1 hour      |                     | 7W: Goods vehicles loading only 30 minutes no return      |                                              | 7Q: Loading Only Mon-Sat 8am-6pm                        |
| Mon-Sat 8am-6pm                                          |                     | for 30 mins Mon-Sat 9am-3pm                               |                                              |                                                         |
|                                                          |                     |                                                           | 777777777                                    | MR607: Loading Only Mon-Fri 10am-4pm / No waiting / No  |
| 4D: Limited waiting 40 mins no return within 20 mins     |                     | 7D: Goods vehicles loading only 6am-6pm                   |                                              | Loading Mon-Fri midnight-10am and 4pm-midnight and Sa   |
|                                                          |                     |                                                           |                                              | Sun                                                     |
| 4E: Limited waiting 40 mins no return within 20 mins     |                     | 7E: Goods vehicles loading only Mon-Sat 6am-6pm           |                                              |                                                         |
| Mon-Sat 8am-6pm                                          |                     |                                                           | <i>V////////////////////////////////////</i> | MR625: Loading Only 30 minutes no return for 30 minutes |
|                                                          |                     |                                                           | <del></del>                                  | 6am-6pm / No stopping except taxis 6pm-midnight and     |
|                                                          |                     |                                                           |                                              | midnight-6am                                            |

**DATE:** 10/09/2019

Page 3 of 4

| MR608: No stopping except taxis 6pm-midnight and       | 2U: No waiting Mon-Fri 8am-9am and 2pm-4pm between 01  | 1A: No waiting at any time                           |
|--------------------------------------------------------|--------------------------------------------------------|------------------------------------------------------|
| midnight-6am / Goods vehicles loading only 6am-6pm     | Sept and 15 Dec and 01 Jan and 15 July except for bank |                                                      |
|                                                        | holidays                                               | 1B: No waiting at any time on verges                 |
| MR576: No stopping except taxis 6pm-midnight and       |                                                        |                                                      |
| midnight-6am / Loading Only 6am-6pm                    | 2H: No waiting Mon-Fri 9am-5pm                         | 3D: No waiting at any time / No loading 7pm-midnight |
|                                                        |                                                        | and midnight-7am                                     |
| MR602: No stopping except taxis 6pm-midnight and       | 2F: No waiting Mon-Sat 6am-6pm                         |                                                      |
| midnight-8am / Goods vehicles loading only Mon-Sat     |                                                        | 3C: No waiting at any time / No loading Mon-Fri      |
| 8am-6pm                                                | 2K: No waiting Mon-Sat 7.30am-9am and 4.30pm-6pm       | 7.30am-9am and 4.30pm-6pm                            |
|                                                        |                                                        |                                                      |
| MR579: No stopping except taxis 8am-midnight and       | 2A: No waiting Mon-Sat 8am-6pm                         | 3E: No waiting at any time / No loading Mon-Sat      |
| midnight-5am / Loading Only 5am-8am                    |                                                        | 10am-4pm                                             |
|                                                        | 2M: No waiting Thurs                                   |                                                      |
| + + + + + + 1C: No stopping at any time                |                                                        | 3K: No waiting at any time / No loading Mon-Sat      |
|                                                        | 2L: No waiting Thurs & Sat                             | 7.30am-9am                                           |
| 2V: No waiting 3pm-midnight and midnight-10am          |                                                        |                                                      |
|                                                        | 2E: No waiting Tues 8am-6pm                            | 3B: No waiting at any time / No loading Mon-Sat      |
| 2C: No waiting 8am-6pm                                 |                                                        | 7.30am-9am and 4.30pm-6pm                            |
|                                                        | 3H: No waiting / No Loading Mon-Fri midnight-10am and  |                                                      |
| 2N: No waiting by any heavy goods vehicles over 7.5t   | 4pm-midnight and Sat & Sun                             | 3F: No waiting at any time / No loading Tues & Fri   |
| 7pm-midnight and midnight-7am                          |                                                        |                                                      |
|                                                        | 3J: No waiting / No Loading Mon-Sat 7.30am-9am         | 3A: No waiting at anytime / No loading at any time   |
| 2R: No waiting by buses Mon-Fri 9am-5pm                |                                                        |                                                      |
| Ziu no matang by basse men in cam opin                 | 3G: No waiting / No Loading Mon-Sat 7.30am-9am and     | MR660: No waiting at any time / School keep clear    |
| 2P: No waiting Mon-Fri 10am-4pm                        | 4.30pm-6pm                                             | Mon-Fri 8am-5pm                                      |
| 2F. No Walding Mon-111 Tourn-4pm                       | 4.30pm-0pm                                             | mon-rr dam-spin                                      |
| 2G: No waiting Mon-Fri 7.30am-9am and 3pm-6pm          | MR587: Residents Permit Holders Only midnight-8am and  | [7777777777777777777777777777777777777               |
| 25. No Walding Mon-1 II 7.50 ann - Saint and Spin-Spin | 6pm-midnight and Sun / No waiting Mon-Sat 8am-6pm      | at any time                                          |
| 2J: No waiting Mon-Fri 7.30am-9am and 4.30pm-6pm       | opin-mangit and Sun / No Walding Mon-Sat Gain-opin     | at any unie                                          |
| 20. No Walding mon-1 it 7.30am-2am and 4.30pm-0pm      | MR659: No waiting Mon-Fri 8am-6pm / School keep clear  | 9A: Parking Place                                    |
| 2B: No waiting Mon-Fri 8am-5pm                         | Mon-Fri 8am-4pm                                        | on running ruce                                      |
| 25. No waiting mon-rif dam-spin                        | топ-т п оат- <del></del> рш                            | OD: Darking Diago Ecotusy Parking                    |
| 3Dr. No woiting Mon Fri Sam Sam                        | P777/7777                                              | 9D: Parking Place Footway Parking                    |
| 2D: No waiting Mon-Fri 8am-6pm                         | MR661: School keep clear Mon-Fri 8am-5pm / No waiting  |                                                      |
|                                                        | Mon-Sat 8am-6pm                                        |                                                      |

**DATE:** 10/09/2019

Page 4 of 4

|                     | 9C: Parking Place Partial Footway Parking                | PED7: Pedestrian Zone (Except for loading by permit holders (midnight - 10am & 4pm - midnight)) | 2T: Restricted Parking Zone Mon-Fri 8am-9am and 2pm-4pm 01 Sep - 15 Dec and Mon-Fri 8am-9am and 2pm-4pm 01 Ja |
|---------------------|----------------------------------------------------------|-------------------------------------------------------------------------------------------------|---------------------------------------------------------------------------------------------------------------|
|                     | 9B: Parking Place Solo Motorcycles                       |                                                                                                 | 15 Jul Except bank holidays                                                                                   |
|                     |                                                          | PED10: Pedestrian Zone (Except for loading)                                                     |                                                                                                               |
|                     | PED2: Pedestrian & Cycle Zone                            |                                                                                                 | 8A: School keep clear                                                                                         |
|                     | •                                                        | PED4: Pedestrian Zone Sun - Wed & Fri 10am-4pm and                                              |                                                                                                               |
|                     | PED1: Pedestrian & Cycle Zone (Except for access to off  | Thurs & Sat 2am-8pm                                                                             | 8C: School keep clear Mon-Fri 8am-4pm                                                                         |
| KXXXXXXXXXXX        | street premises)                                         | maro a saczani-opin                                                                             | Co. Solloof Roop Clour Mon-17 Cam-17                                                                          |
|                     | Street premises)                                         | Cl. Decidents Dermit Helders Only                                                               | OD: Sahaal kaan alaar Man Eri Oom Enm                                                                         |
|                     | DEDO. Dedoction & Orde Zero (Everette leating            | 6L: Residents Permit Holders Only                                                               | 8B: School keep clear Mon-Fri 8am-5pm                                                                         |
|                     | PED6: Pedestrian & Cycle Zone (Except for loading        |                                                                                                 |                                                                                                               |
|                     | (midnight - 10am & 4pm - midnight))                      | 6M: Residents Permit Holders Only midnight-8am and                                              | 7R: No stopping except taxis                                                                                  |
|                     |                                                          | 6pm-midnight and Sun                                                                            |                                                                                                               |
|                     | PED3: Pedestrian & Cycle Zone (Except for loading)       |                                                                                                 | 7S: No stopping except taxis 6pm-midnight and                                                                 |
|                     |                                                          | 6N: Residents Permit Holders Only Partial Footway                                               | midnight-6am                                                                                                  |
|                     | PED12: Pedestrian & Cycle Zone Except for loading        | Parking                                                                                         |                                                                                                               |
|                     | (Sun-Wed midnight-10am,4pm-midnight & Thurs-Sat          |                                                                                                 | 7T: No stopping except taxis 6pm-midnight and                                                                 |
|                     | midnight-4am,8pm-midnight                                | 6Q: Residents Parking Zone                                                                      | midnight-8am                                                                                                  |
|                     |                                                          |                                                                                                 |                                                                                                               |
|                     | PED5: Pedestrian & Cycle Zone Sun - Wed & Fri            | 6G: Residents Parking Zone (In marked bays)                                                     | 7U: No stopping except taxis 8am-midnight and                                                                 |
|                     | midnight-10am and 4pm-midnight and Thurs & Sat           |                                                                                                 | midnight-5am                                                                                                  |
|                     | midnight-2am and 8pm-midnight (Except for loading)       | 6H: Residents Parking Zone Mon-Fri                                                              |                                                                                                               |
|                     |                                                          | <u>nonnananana</u>                                                                              | 7A1: No stopping except taxis 8pm-midnight and                                                                |
| <i>577777777</i> 5、 | MR593: Pedestrian & Cycle Zone Sun - Wed & Fri           | 6J: Residents Parking Zone Mon-Sat 8am-6pm                                                      | midnight-6am                                                                                                  |
| V/////////          | midnight-10am and 4pm-midnight and Thurs & Sat           | ov. Residents Farking Zone mon-sut ourn-opin                                                    | Indingit-valii                                                                                                |
|                     |                                                          | FV: Decidente Derking Zone Man Set Sam Som 04 Oct. 24                                           | 71/r. No stenning except toxic 0pm midnight and                                                               |
|                     | midnight-2am and 8pm-midnight (Except for loading) /     | 6K: Residents Parking Zone Mon-Sat 8am-6pm 01 Oct - 31                                          | 7V: No stopping except taxis 9pm-midnight and                                                                 |
|                     | Pedestrian Zone Sun - Wed & Fri 10am-4pm and Thurs & Sat | May                                                                                             | midnight-2am                                                                                                  |
|                     | 2am-8pm                                                  |                                                                                                 |                                                                                                               |
|                     |                                                          | 6P: Workplace Parking Zone Mon-Fri                                                              | 7X: No stopping except taxis midnight-5am                                                                     |
|                     | PED9: Pedestrian Zone (Except for loading & access       |                                                                                                 |                                                                                                               |
|                     | (midnight - 10am & 4pm - midnight))                      | 2Q: Restricted Parking Zone (No waiting at anytime)                                             |                                                                                                               |
|                     |                                                          |                                                                                                 |                                                                                                               |
|                     | PED8: Pedestrian Zone (Except for loading (midnight -    | 2S: Restricted Parking Zone Mon-Fri 8am-9am and 2pm-4pm                                         |                                                                                                               |
|                     | 10am & 4pm - midnight))                                  |                                                                                                 |                                                                                                               |
|                     |                                                          |                                                                                                 |                                                                                                               |
|                     |                                                          |                                                                                                 | I                                                                                                             |