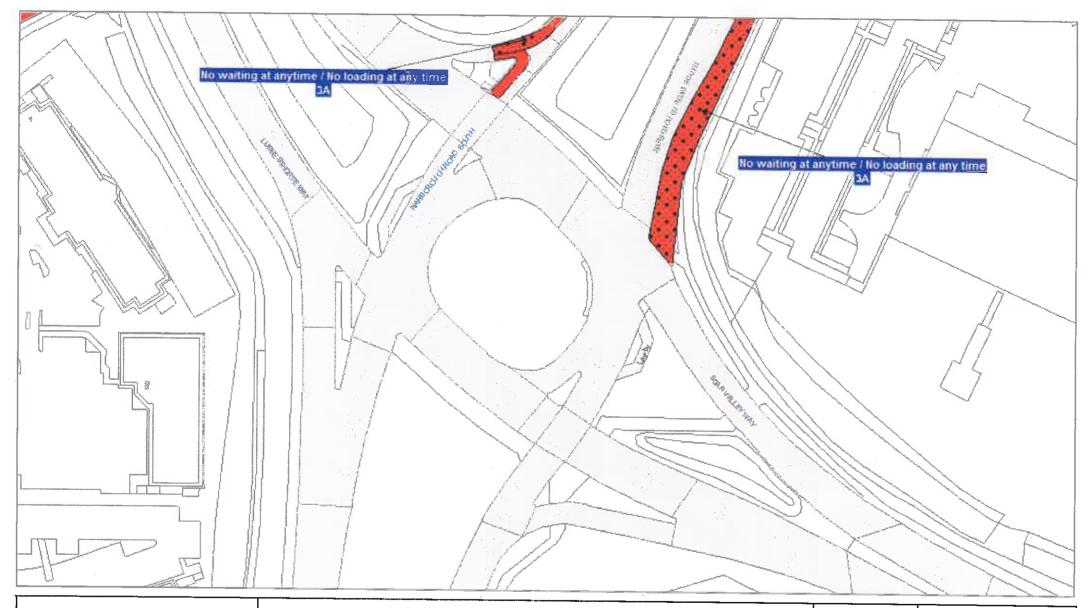

Tile Ref: IE87

| SCALE       | 1 : 1250   |
|-------------|------------|
| DATE        | 31/10/2019 |
| DRAWING No. |            |
| DRAWN BY    |            |
|             |            |

Tile Ref: IF85