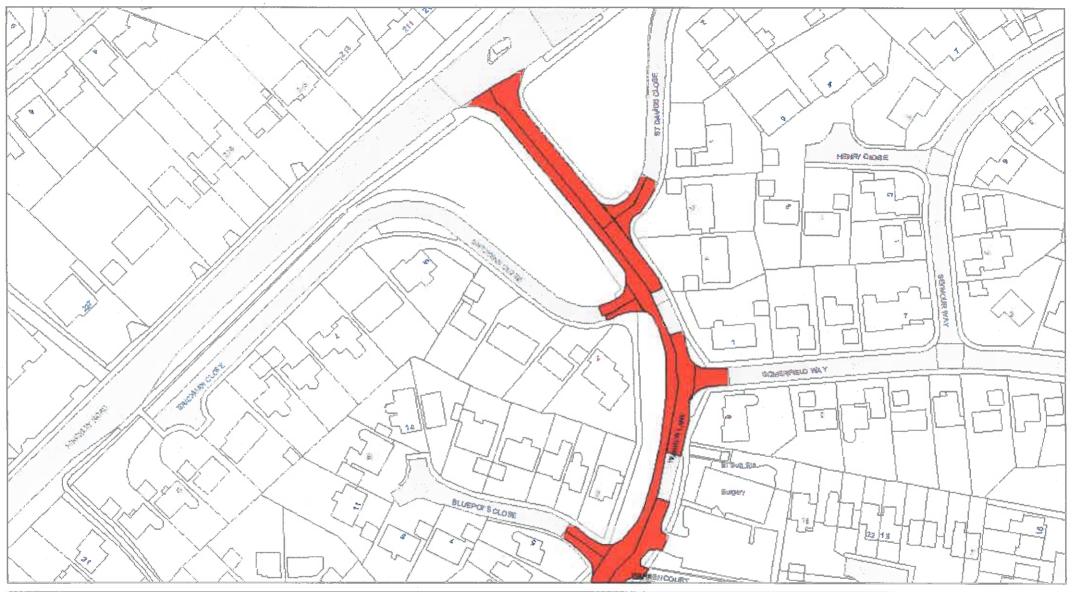

#### Part VII - Revocations

"The Leicestershire County Council (Various Roads in the District of Blaby) Consolidation Order 2017" is hereby revoked in respect to those lengths of road specified in plan references:

- ID86
- IE85
- IE86
- IE87
- IF85
- IF86
- IF87
- IG86

as amended by this order.

"The Leicestershire County Council (Championship Way and County Hall Car Park Access Roads, Glenfield, District of Baby) Confirmation of Experimental Order No.1 2019" is hereby revoked in respect to those lengths of road specified in plan references:

- IE85
- IE86
- IE87
- IF85
- IF86
- IF87
- IG86

as amended by this order.