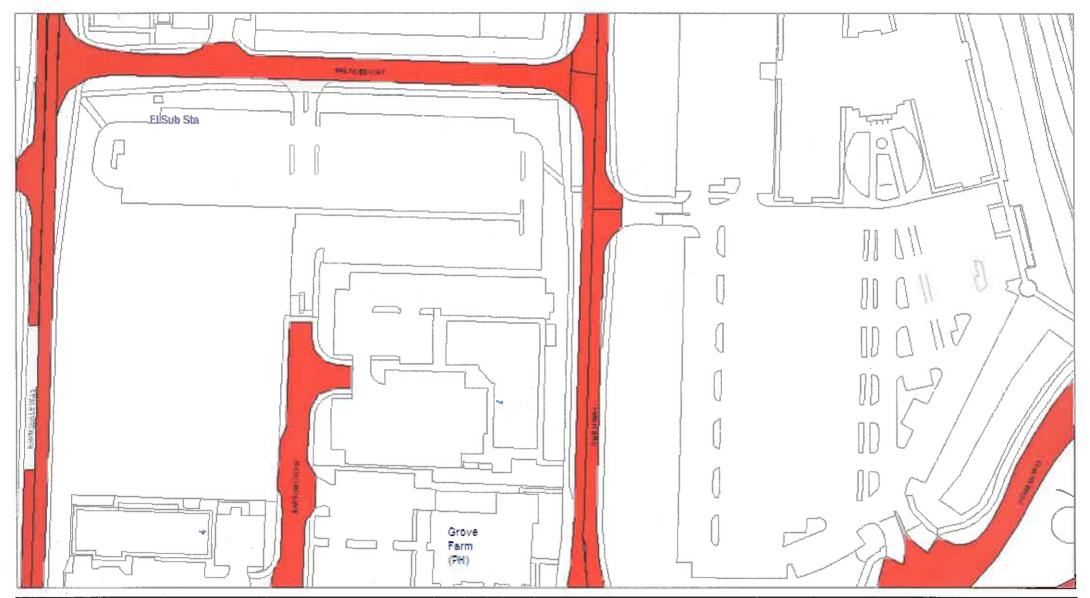

DATE: 10/09/2019

Page 1 of 4

**DATE**: 10/09/2019

Page 2 of 4

| 4Z: Limited waiting 3 hours no return within 1 hour      | <i>77777777</i> 25. | MR616: Limited waiting 1 hour no return within 1 hour     |                                              | 7F: Goods vehicles loading only Mon-Sat 8am-6pm         |
|----------------------------------------------------------|---------------------|-----------------------------------------------------------|----------------------------------------------|---------------------------------------------------------|
| Mon-Fri 10am-3pm                                         |                     | Mon-Sat 3pm-6pm / Goods vehicles loading only 30 minutes  |                                              |                                                         |
|                                                          |                     | no return for 30 mins Mon-Sat 9am-3pm                     |                                              | 7G: Loading Only 30 mins no return for 1 hour Mon-Sat   |
| 4C: Limited waiting 30 mins no return within 1 hour      |                     |                                                           |                                              | 8am-6pm                                                 |
| 8am-6pm                                                  |                     | MR623: Loading Only 30 minutes no return for 30 minutes   |                                              |                                                         |
|                                                          |                     | Mon-Sat 9am-3pm / Limited waiting 1 hour no return within |                                              | 7H: Loading Only 30 minutes no return for 30 minutes    |
| 4A: Limited waiting 30 mins no return within 1 hour      |                     | 1 hour Mon-Sat 3pm-6pm                                    |                                              |                                                         |
| Mon-Fri 8am-6pm                                          |                     |                                                           |                                              | 7Y: Loading Only 30 minutes no return for 30 minutes    |
|                                                          | ZZZZZZZ             | MR506: Limited waiting 1 hour no return within 1 hour     |                                              | 6am-6pm                                                 |
| 6F: Limited waiting 30 mins no return within 1 hour      |                     | Fri-Weds 8am-6pm / No waiting Thurs                       |                                              |                                                         |
| Mon-Fri 9am-4pm except resident's parking permit holders |                     |                                                           |                                              | 7J: Loading Only 30 minutes no return for 30 minutes    |
|                                                          | <i>77777777</i>     | MR658: No waiting 3pm-midnight and midnight-10am /        |                                              | 8am-6pm                                                 |
| 4B: Limited waiting 30 mins no return within 1 hour      |                     | Limited waiting 3 hours no return within 1 hour Mon-Fri   |                                              |                                                         |
| Mon-Sat 8am-6pm                                          |                     | 10am-3pm                                                  |                                              | 7Z: Loading Only 30 minutes no return for 30 minutes    |
|                                                          |                     |                                                           |                                              | Mon-Sat 9am-3pm                                         |
| 4WA: Limited waiting 30 mins no return within 1 hour     | 777777777           | MR563: Limited waiting 2 hours no return within 1 hour    |                                              |                                                         |
| Mon-Sat 8am-6pm Partial Footway Parking                  |                     | Mon-Sat 9am-4.30pm / No waiting / No Loading Mon-Sat      |                                              | 7K: Loading Only 4pm-midnight and midnight-10am         |
|                                                          |                     | 7.30am-9am and 4.30pm-6pm                                 |                                              |                                                         |
| 4T: Limited waiting 30 mins no return within 30 mins     |                     |                                                           |                                              | 7L: Loading Only 5am-8am                                |
| Mon-Sat 8am-6pm                                          | 777777777           | MR664: Limited waiting 1 hour no return within 1 hour     |                                              |                                                         |
|                                                          |                     | Mon-Sat 8am-6pm / Residents Permit Holders Only           |                                              | 7M: Loading Only 6am-6pm                                |
| 4W: Limited waiting 30 mins no return within 30 mins     |                     |                                                           |                                              |                                                         |
| Mon-Sat 8am-6pm Partial Footway Parking                  | <i>7777777</i> 25.  | MR610: Limited waiting 1 hour no return within 1 hour     |                                              | 7N: Loading Only at any time                            |
|                                                          |                     | Mon-Sat 8am-6pm / No stopping except taxis 6pm-midnight   |                                              |                                                         |
| 4P: Limited waiting 4 hours no return for 12 hours       |                     | and midnight-8am                                          |                                              | 7P: Loading Only Mon-Fri 10am-4pm                       |
|                                                          |                     |                                                           |                                              |                                                         |
| 4F: Limited waiting 40 mins no return within 1 hour      |                     | 7W: Goods vehicles loading only 30 minutes no return      |                                              | 7Q: Loading Only Mon-Sat 8am-6pm                        |
| Mon-Sat 8am-6pm                                          |                     | for 30 mins Mon-Sat 9am-3pm                               |                                              |                                                         |
|                                                          |                     |                                                           | 777777777                                    | MR607: Loading Only Mon-Fri 10am-4pm / No waiting / No  |
| 4D: Limited waiting 40 mins no return within 20 mins     |                     | 7D: Goods vehicles loading only 6am-6pm                   |                                              | Loading Mon-Fri midnight-10am and 4pm-midnight and Sa   |
|                                                          |                     |                                                           |                                              | Sun                                                     |
| 4E: Limited waiting 40 mins no return within 20 mins     |                     | 7E: Goods vehicles loading only Mon-Sat 6am-6pm           |                                              |                                                         |
| Mon-Sat 8am-6pm                                          |                     |                                                           | <i>V////////////////////////////////////</i> | MR625: Loading Only 30 minutes no return for 30 minutes |
|                                                          |                     |                                                           | <del></del>                                  | 6am-6pm / No stopping except taxis 6pm-midnight and     |
|                                                          |                     |                                                           |                                              | midnight-6am                                            |

**DATE:** 10/09/2019

Page 3 of 4

| MR608: No stopping except taxis 6pm-midnight and       | 2U: No waiting Mon-Fri 8am-9am and 2pm-4pm between 01  | 1A: No waiting at any time                           |
|--------------------------------------------------------|--------------------------------------------------------|------------------------------------------------------|
| midnight-6am / Goods vehicles loading only 6am-6pm     | Sept and 15 Dec and 01 Jan and 15 July except for bank |                                                      |
|                                                        | holidays                                               | 1B: No waiting at any time on verges                 |
| MR576: No stopping except taxis 6pm-midnight and       |                                                        |                                                      |
| midnight-6am / Loading Only 6am-6pm                    | 2H: No waiting Mon-Fri 9am-5pm                         | 3D: No waiting at any time / No loading 7pm-midnight |
|                                                        |                                                        | and midnight-7am                                     |
| MR602: No stopping except taxis 6pm-midnight and       | 2F: No waiting Mon-Sat 6am-6pm                         |                                                      |
| midnight-8am / Goods vehicles loading only Mon-Sat     |                                                        | 3C: No waiting at any time / No loading Mon-Fri      |
| 8am-6pm                                                | 2K: No waiting Mon-Sat 7.30am-9am and 4.30pm-6pm       | 7.30am-9am and 4.30pm-6pm                            |
|                                                        |                                                        |                                                      |
| MR579: No stopping except taxis 8am-midnight and       | 2A: No waiting Mon-Sat 8am-6pm                         | 3E: No waiting at any time / No loading Mon-Sat      |
| midnight-5am / Loading Only 5am-8am                    |                                                        | 10am-4pm                                             |
|                                                        | 2M: No waiting Thurs                                   |                                                      |
| + + + + + + 1C: No stopping at any time                |                                                        | 3K: No waiting at any time / No loading Mon-Sat      |
|                                                        | 2L: No waiting Thurs & Sat                             | 7.30am-9am                                           |
| 2V: No waiting 3pm-midnight and midnight-10am          |                                                        |                                                      |
|                                                        | 2E: No waiting Tues 8am-6pm                            | 3B: No waiting at any time / No loading Mon-Sat      |
| 2C: No waiting 8am-6pm                                 |                                                        | 7.30am-9am and 4.30pm-6pm                            |
|                                                        | 3H: No waiting / No Loading Mon-Fri midnight-10am and  |                                                      |
| 2N: No waiting by any heavy goods vehicles over 7.5t   | 4pm-midnight and Sat & Sun                             | 3F: No waiting at any time / No loading Tues & Fri   |
| 7pm-midnight and midnight-7am                          |                                                        |                                                      |
|                                                        | 3J: No waiting / No Loading Mon-Sat 7.30am-9am         | 3A: No waiting at anytime / No loading at any time   |
| 2R: No waiting by buses Mon-Fri 9am-5pm                |                                                        |                                                      |
| Ziu no matang by basse men in cam opin                 | 3G: No waiting / No Loading Mon-Sat 7.30am-9am and     | MR660: No waiting at any time / School keep clear    |
| 2P: No waiting Mon-Fri 10am-4pm                        | 4.30pm-6pm                                             | Mon-Fri 8am-5pm                                      |
| 2F. No Walding Mon-111 Tourn-4pm                       | 4.30pm-0pm                                             | mon-rr dam-spin                                      |
| 2G: No waiting Mon-Fri 7.30am-9am and 3pm-6pm          | MR587: Residents Permit Holders Only midnight-8am and  | [7777777777777777777777777777777777777               |
| 25. No Walding Mon-1 II 7.50 ann - Saint and Spin-Spin | 6pm-midnight and Sun / No waiting Mon-Sat 8am-6pm      | at any time                                          |
| 2J: No waiting Mon-Fri 7.30am-9am and 4.30pm-6pm       | opin-mangit and Sun / No Walding Mon-Sat Gain-opin     | at any unie                                          |
| 20. No Walding mon-1 it 7.30am-2am and 4.30pm-0pm      | MR659: No waiting Mon-Fri 8am-6pm / School keep clear  | 9A: Parking Place                                    |
| 2B: No waiting Mon-Fri 8am-5pm                         | Mon-Fri 8am-4pm                                        | on running ruce                                      |
| 25. No waiting mon-rif dam-spin                        | топ-т п оат- <del></del> рш                            | OD: Darking Diago Ecotusy Parking                    |
| 3Dr. No woiting Mon Fri Sam Sam                        | P777/7777                                              | 9D: Parking Place Footway Parking                    |
| 2D: No waiting Mon-Fri 8am-6pm                         | MR661: School keep clear Mon-Fri 8am-5pm / No waiting  |                                                      |
|                                                        | Mon-Sat 8am-6pm                                        |                                                      |

**DATE:** 10/09/2019

Page 4 of 4

|                     | 9C: Parking Place Partial Footway Parking                | PED7: Pedestrian Zone (Except for loading by permit holders (midnight - 10am & 4pm - midnight)) | 2T: Restricted Parking Zone Mon-Fri 8am-9am and 2pm-4pm 01 Sep - 15 Dec and Mon-Fri 8am-9am and 2pm-4pm 01 Ja |
|---------------------|----------------------------------------------------------|-------------------------------------------------------------------------------------------------|---------------------------------------------------------------------------------------------------------------|
|                     | 9B: Parking Place Solo Motorcycles                       |                                                                                                 | 15 Jul Except bank holidays                                                                                   |
|                     |                                                          | PED10: Pedestrian Zone (Except for loading)                                                     |                                                                                                               |
|                     | PED2: Pedestrian & Cycle Zone                            |                                                                                                 | 8A: School keep clear                                                                                         |
|                     | •                                                        | PED4: Pedestrian Zone Sun - Wed & Fri 10am-4pm and                                              |                                                                                                               |
|                     | PED1: Pedestrian & Cycle Zone (Except for access to off  | Thurs & Sat 2am-8pm                                                                             | 8C: School keep clear Mon-Fri 8am-4pm                                                                         |
| KXXXXXXXXXXX        | street premises)                                         | maro a saczani-opin                                                                             | Co. Solloof Roop Clour Mon-17 Cam-17                                                                          |
|                     | Street premises)                                         | Cl. Decidents Dermit Helders Only                                                               | OD: Sahaal kaan alaar Man Eri Oom Enm                                                                         |
|                     | DEDO. Dedoction & Orde Zero (Everette leating            | 6L: Residents Permit Holders Only                                                               | 8B: School keep clear Mon-Fri 8am-5pm                                                                         |
|                     | PED6: Pedestrian & Cycle Zone (Except for loading        |                                                                                                 |                                                                                                               |
|                     | (midnight - 10am & 4pm - midnight))                      | 6M: Residents Permit Holders Only midnight-8am and                                              | 7R: No stopping except taxis                                                                                  |
|                     |                                                          | 6pm-midnight and Sun                                                                            |                                                                                                               |
|                     | PED3: Pedestrian & Cycle Zone (Except for loading)       |                                                                                                 | 7S: No stopping except taxis 6pm-midnight and                                                                 |
|                     |                                                          | 6N: Residents Permit Holders Only Partial Footway                                               | midnight-6am                                                                                                  |
|                     | PED12: Pedestrian & Cycle Zone Except for loading        | Parking                                                                                         |                                                                                                               |
|                     | (Sun-Wed midnight-10am,4pm-midnight & Thurs-Sat          |                                                                                                 | 7T: No stopping except taxis 6pm-midnight and                                                                 |
|                     | midnight-4am,8pm-midnight                                | 6Q: Residents Parking Zone                                                                      | midnight-8am                                                                                                  |
|                     |                                                          |                                                                                                 |                                                                                                               |
|                     | PED5: Pedestrian & Cycle Zone Sun - Wed & Fri            | 6G: Residents Parking Zone (In marked bays)                                                     | 7U: No stopping except taxis 8am-midnight and                                                                 |
|                     | midnight-10am and 4pm-midnight and Thurs & Sat           |                                                                                                 | midnight-5am                                                                                                  |
|                     | midnight-2am and 8pm-midnight (Except for loading)       | 6H: Residents Parking Zone Mon-Fri                                                              |                                                                                                               |
|                     |                                                          | <u>nonnananana</u>                                                                              | 7A1: No stopping except taxis 8pm-midnight and                                                                |
| <i>577777777</i> 5、 | MR593: Pedestrian & Cycle Zone Sun - Wed & Fri           | 6J: Residents Parking Zone Mon-Sat 8am-6pm                                                      | midnight-6am                                                                                                  |
| V/////////          | midnight-10am and 4pm-midnight and Thurs & Sat           | ov. Residents Farking Zone mon-sut ourn-opin                                                    | Indingit-valii                                                                                                |
|                     |                                                          | FV: Decidente Derking Zone Man Set Sam Som 04 Oct. 24                                           | 71/r. No stenning except toxic 0pm midnight and                                                               |
|                     | midnight-2am and 8pm-midnight (Except for loading) /     | 6K: Residents Parking Zone Mon-Sat 8am-6pm 01 Oct - 31                                          | 7V: No stopping except taxis 9pm-midnight and                                                                 |
|                     | Pedestrian Zone Sun - Wed & Fri 10am-4pm and Thurs & Sat | May                                                                                             | midnight-2am                                                                                                  |
|                     | 2am-8pm                                                  |                                                                                                 |                                                                                                               |
|                     |                                                          | 6P: Workplace Parking Zone Mon-Fri                                                              | 7X: No stopping except taxis midnight-5am                                                                     |
|                     | PED9: Pedestrian Zone (Except for loading & access       |                                                                                                 |                                                                                                               |
|                     | (midnight - 10am & 4pm - midnight))                      | 2Q: Restricted Parking Zone (No waiting at anytime)                                             |                                                                                                               |
|                     |                                                          |                                                                                                 |                                                                                                               |
|                     | PED8: Pedestrian Zone (Except for loading (midnight -    | 2S: Restricted Parking Zone Mon-Fri 8am-9am and 2pm-4pm                                         |                                                                                                               |
|                     | 10am & 4pm - midnight))                                  |                                                                                                 |                                                                                                               |
|                     |                                                          |                                                                                                 |                                                                                                               |
|                     |                                                          |                                                                                                 | I                                                                                                             |