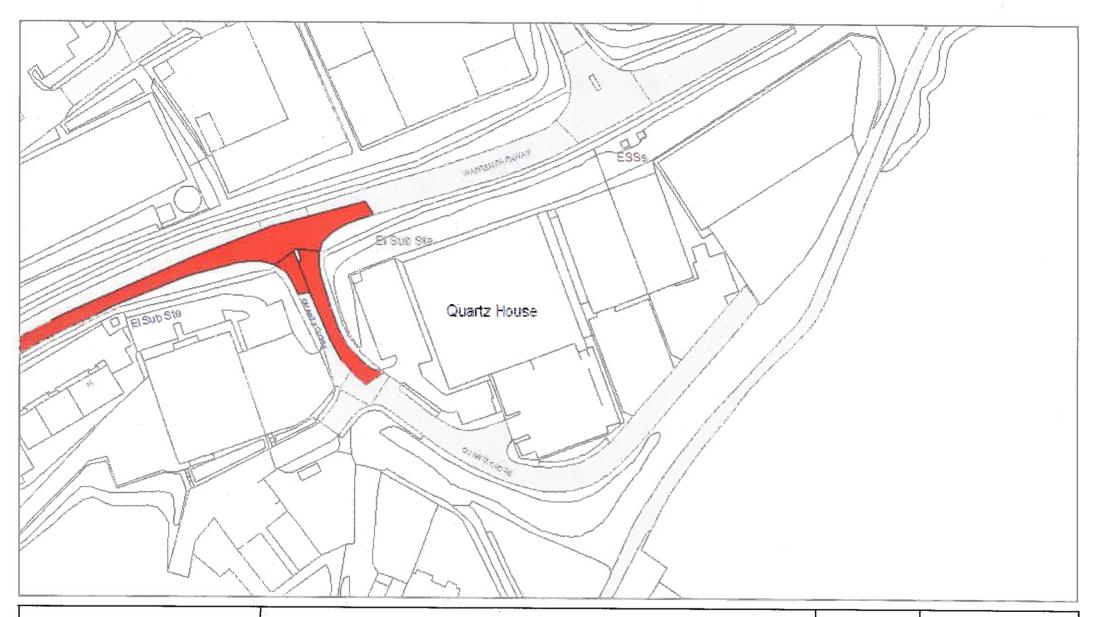

DATE: 10/09/2019

Page 1 of 4

**DATE**: 10/09/2019

Page 2 of 4

| 4Z: Limited waiting 3 hours no return within 1 hour      | <i>77777777</i> 25. | MR616: Limited waiting 1 hour no return within 1 hour     |                                              | 7F: Goods vehicles loading only Mon-Sat 8am-6pm         |
|----------------------------------------------------------|---------------------|-----------------------------------------------------------|----------------------------------------------|---------------------------------------------------------|
| Mon-Fri 10am-3pm                                         |                     | Mon-Sat 3pm-6pm / Goods vehicles loading only 30 minutes  |                                              |                                                         |
|                                                          |                     | no return for 30 mins Mon-Sat 9am-3pm                     |                                              | 7G: Loading Only 30 mins no return for 1 hour Mon-Sat   |
| 4C: Limited waiting 30 mins no return within 1 hour      |                     |                                                           |                                              | 8am-6pm                                                 |
| 8am-6pm                                                  |                     | MR623: Loading Only 30 minutes no return for 30 minutes   |                                              |                                                         |
|                                                          |                     | Mon-Sat 9am-3pm / Limited waiting 1 hour no return within |                                              | 7H: Loading Only 30 minutes no return for 30 minutes    |
| 4A: Limited waiting 30 mins no return within 1 hour      |                     | 1 hour Mon-Sat 3pm-6pm                                    |                                              |                                                         |
| Mon-Fri 8am-6pm                                          |                     |                                                           |                                              | 7Y: Loading Only 30 minutes no return for 30 minutes    |
|                                                          | ZZZZZZZ             | MR506: Limited waiting 1 hour no return within 1 hour     |                                              | 6am-6pm                                                 |
| 6F: Limited waiting 30 mins no return within 1 hour      |                     | Fri-Weds 8am-6pm / No waiting Thurs                       |                                              |                                                         |
| Mon-Fri 9am-4pm except resident's parking permit holders |                     |                                                           |                                              | 7J: Loading Only 30 minutes no return for 30 minutes    |
|                                                          | <i>77777777</i>     | MR658: No waiting 3pm-midnight and midnight-10am /        |                                              | 8am-6pm                                                 |
| 4B: Limited waiting 30 mins no return within 1 hour      |                     | Limited waiting 3 hours no return within 1 hour Mon-Fri   |                                              |                                                         |
| Mon-Sat 8am-6pm                                          |                     | 10am-3pm                                                  |                                              | 7Z: Loading Only 30 minutes no return for 30 minutes    |
|                                                          |                     |                                                           |                                              | Mon-Sat 9am-3pm                                         |
| 4WA: Limited waiting 30 mins no return within 1 hour     | 777777777           | MR563: Limited waiting 2 hours no return within 1 hour    |                                              |                                                         |
| Mon-Sat 8am-6pm Partial Footway Parking                  |                     | Mon-Sat 9am-4.30pm / No waiting / No Loading Mon-Sat      |                                              | 7K: Loading Only 4pm-midnight and midnight-10am         |
|                                                          |                     | 7.30am-9am and 4.30pm-6pm                                 |                                              |                                                         |
| 4T: Limited waiting 30 mins no return within 30 mins     |                     |                                                           |                                              | 7L: Loading Only 5am-8am                                |
| Mon-Sat 8am-6pm                                          | 777777777           | MR664: Limited waiting 1 hour no return within 1 hour     |                                              |                                                         |
|                                                          |                     | Mon-Sat 8am-6pm / Residents Permit Holders Only           |                                              | 7M: Loading Only 6am-6pm                                |
| 4W: Limited waiting 30 mins no return within 30 mins     |                     |                                                           |                                              |                                                         |
| Mon-Sat 8am-6pm Partial Footway Parking                  | <i>7777777</i> 25.  | MR610: Limited waiting 1 hour no return within 1 hour     |                                              | 7N: Loading Only at any time                            |
|                                                          |                     | Mon-Sat 8am-6pm / No stopping except taxis 6pm-midnight   |                                              |                                                         |
| 4P: Limited waiting 4 hours no return for 12 hours       |                     | and midnight-8am                                          |                                              | 7P: Loading Only Mon-Fri 10am-4pm                       |
|                                                          |                     |                                                           |                                              |                                                         |
| 4F: Limited waiting 40 mins no return within 1 hour      |                     | 7W: Goods vehicles loading only 30 minutes no return      |                                              | 7Q: Loading Only Mon-Sat 8am-6pm                        |
| Mon-Sat 8am-6pm                                          |                     | for 30 mins Mon-Sat 9am-3pm                               |                                              |                                                         |
|                                                          |                     |                                                           | 777777777                                    | MR607: Loading Only Mon-Fri 10am-4pm / No waiting / No  |
| 4D: Limited waiting 40 mins no return within 20 mins     |                     | 7D: Goods vehicles loading only 6am-6pm                   |                                              | Loading Mon-Fri midnight-10am and 4pm-midnight and Sa   |
|                                                          |                     |                                                           |                                              | Sun                                                     |
| 4E: Limited waiting 40 mins no return within 20 mins     |                     | 7E: Goods vehicles loading only Mon-Sat 6am-6pm           |                                              |                                                         |
| Mon-Sat 8am-6pm                                          |                     |                                                           | <i>V////////////////////////////////////</i> | MR625: Loading Only 30 minutes no return for 30 minutes |
|                                                          |                     |                                                           | <del></del>                                  | 6am-6pm / No stopping except taxis 6pm-midnight and     |
|                                                          |                     |                                                           |                                              | midnight-6am                                            |

**DATE:** 10/09/2019

Page 3 of 4

| MR608: No stopping except taxis 6pm-midnight and       | 2U: No waiting Mon-Fri 8am-9am and 2pm-4pm between 01  | 1A: No waiting at any time                           |
|--------------------------------------------------------|--------------------------------------------------------|------------------------------------------------------|
| midnight-6am / Goods vehicles loading only 6am-6pm     | Sept and 15 Dec and 01 Jan and 15 July except for bank |                                                      |
|                                                        | holidays                                               | 1B: No waiting at any time on verges                 |
| MR576: No stopping except taxis 6pm-midnight and       |                                                        |                                                      |
| midnight-6am / Loading Only 6am-6pm                    | 2H: No waiting Mon-Fri 9am-5pm                         | 3D: No waiting at any time / No loading 7pm-midnight |
|                                                        |                                                        | and midnight-7am                                     |
| MR602: No stopping except taxis 6pm-midnight and       | 2F: No waiting Mon-Sat 6am-6pm                         |                                                      |
| midnight-8am / Goods vehicles loading only Mon-Sat     |                                                        | 3C: No waiting at any time / No loading Mon-Fri      |
| 8am-6pm                                                | 2K: No waiting Mon-Sat 7.30am-9am and 4.30pm-6pm       | 7.30am-9am and 4.30pm-6pm                            |
|                                                        |                                                        |                                                      |
| MR579: No stopping except taxis 8am-midnight and       | 2A: No waiting Mon-Sat 8am-6pm                         | 3E: No waiting at any time / No loading Mon-Sat      |
| midnight-5am / Loading Only 5am-8am                    |                                                        | 10am-4pm                                             |
|                                                        | 2M: No waiting Thurs                                   |                                                      |
| + + + + + + 1C: No stopping at any time                |                                                        | 3K: No waiting at any time / No loading Mon-Sat      |
|                                                        | 2L: No waiting Thurs & Sat                             | 7.30am-9am                                           |
| 2V: No waiting 3pm-midnight and midnight-10am          |                                                        |                                                      |
|                                                        | 2E: No waiting Tues 8am-6pm                            | 3B: No waiting at any time / No loading Mon-Sat      |
| 2C: No waiting 8am-6pm                                 |                                                        | 7.30am-9am and 4.30pm-6pm                            |
|                                                        | 3H: No waiting / No Loading Mon-Fri midnight-10am and  |                                                      |
| 2N: No waiting by any heavy goods vehicles over 7.5t   | 4pm-midnight and Sat & Sun                             | 3F: No waiting at any time / No loading Tues & Fri   |
| 7pm-midnight and midnight-7am                          |                                                        |                                                      |
|                                                        | 3J: No waiting / No Loading Mon-Sat 7.30am-9am         | 3A: No waiting at anytime / No loading at any time   |
| 2R: No waiting by buses Mon-Fri 9am-5pm                |                                                        |                                                      |
| Ziu no matang by basse men in cam opin                 | 3G: No waiting / No Loading Mon-Sat 7.30am-9am and     | MR660: No waiting at any time / School keep clear    |
| 2P: No waiting Mon-Fri 10am-4pm                        | 4.30pm-6pm                                             | Mon-Fri 8am-5pm                                      |
| 2F. No Walding Mon-111 Tourn-4pm                       | 4.30pm-0pm                                             | mon-rr dam-spin                                      |
| 2G: No waiting Mon-Fri 7.30am-9am and 3pm-6pm          | MR587: Residents Permit Holders Only midnight-8am and  | [7777777777777777777777777777777777777               |
| 25. No Walding Mon-1 II 7.50 ann - Saint and Spin-Spin | 6pm-midnight and Sun / No waiting Mon-Sat 8am-6pm      | at any time                                          |
| 2J: No waiting Mon-Fri 7.30am-9am and 4.30pm-6pm       | opin-mangit and Sun / No Walding Mon-Sat Gain-opin     | at any unie                                          |
| 20. No Walding mon-1 it 7.30am-2am and 4.30pm-0pm      | MR659: No waiting Mon-Fri 8am-6pm / School keep clear  | 9A: Parking Place                                    |
| 2B: No waiting Mon-Fri 8am-5pm                         | Mon-Fri 8am-4pm                                        | on running ruce                                      |
| 25. No waiting mon-rif dam-spin                        | топ-т п оат- <del></del> рш                            | OD: Darking Diago Ecotusy Parking                    |
| 3Dr. No woiting Mon Fri Sam Sam                        | P777/7777                                              | 9D: Parking Place Footway Parking                    |
| 2D: No waiting Mon-Fri 8am-6pm                         | MR661: School keep clear Mon-Fri 8am-5pm / No waiting  |                                                      |
|                                                        | Mon-Sat 8am-6pm                                        |                                                      |

**DATE:** 10/09/2019

Page 4 of 4

|                     | 9C: Parking Place Partial Footway Parking                | PED7: Pedestrian Zone (Except for loading by permit holders (midnight - 10am & 4pm - midnight)) | 2T: Restricted Parking Zone Mon-Fri 8am-9am and 2pm-4pm 01 Sep - 15 Dec and Mon-Fri 8am-9am and 2pm-4pm 01 Ja |
|---------------------|----------------------------------------------------------|-------------------------------------------------------------------------------------------------|---------------------------------------------------------------------------------------------------------------|
|                     | 9B: Parking Place Solo Motorcycles                       |                                                                                                 | 15 Jul Except bank holidays                                                                                   |
|                     |                                                          | PED10: Pedestrian Zone (Except for loading)                                                     |                                                                                                               |
|                     | PED2: Pedestrian & Cycle Zone                            |                                                                                                 | 8A: School keep clear                                                                                         |
|                     | •                                                        | PED4: Pedestrian Zone Sun - Wed & Fri 10am-4pm and                                              |                                                                                                               |
|                     | PED1: Pedestrian & Cycle Zone (Except for access to off  | Thurs & Sat 2am-8pm                                                                             | 8C: School keep clear Mon-Fri 8am-4pm                                                                         |
| KXXXXXXXXXXX        | street premises)                                         | maro a saczani-opin                                                                             | Co. Solloof Roop Clour Mon-17 Cam-17                                                                          |
|                     | Street premises)                                         | Cl. Decidents Dermit Helders Only                                                               | OD: Sahaal kaan alaar Man Eri Oom Enm                                                                         |
|                     | DEDO. Dedoction & Orde Zero (Everette leating            | 6L: Residents Permit Holders Only                                                               | 8B: School keep clear Mon-Fri 8am-5pm                                                                         |
|                     | PED6: Pedestrian & Cycle Zone (Except for loading        |                                                                                                 |                                                                                                               |
|                     | (midnight - 10am & 4pm - midnight))                      | 6M: Residents Permit Holders Only midnight-8am and                                              | 7R: No stopping except taxis                                                                                  |
|                     |                                                          | 6pm-midnight and Sun                                                                            |                                                                                                               |
|                     | PED3: Pedestrian & Cycle Zone (Except for loading)       |                                                                                                 | 7S: No stopping except taxis 6pm-midnight and                                                                 |
|                     |                                                          | 6N: Residents Permit Holders Only Partial Footway                                               | midnight-6am                                                                                                  |
|                     | PED12: Pedestrian & Cycle Zone Except for loading        | Parking                                                                                         |                                                                                                               |
|                     | (Sun-Wed midnight-10am,4pm-midnight & Thurs-Sat          |                                                                                                 | 7T: No stopping except taxis 6pm-midnight and                                                                 |
|                     | midnight-4am,8pm-midnight                                | 6Q: Residents Parking Zone                                                                      | midnight-8am                                                                                                  |
|                     |                                                          |                                                                                                 |                                                                                                               |
|                     | PED5: Pedestrian & Cycle Zone Sun - Wed & Fri            | 6G: Residents Parking Zone (In marked bays)                                                     | 7U: No stopping except taxis 8am-midnight and                                                                 |
|                     | midnight-10am and 4pm-midnight and Thurs & Sat           |                                                                                                 | midnight-5am                                                                                                  |
|                     | midnight-2am and 8pm-midnight (Except for loading)       | 6H: Residents Parking Zone Mon-Fri                                                              |                                                                                                               |
|                     |                                                          | <u>nonnananana</u>                                                                              | 7A1: No stopping except taxis 8pm-midnight and                                                                |
| <i>577777777</i> 5、 | MR593: Pedestrian & Cycle Zone Sun - Wed & Fri           | 6J: Residents Parking Zone Mon-Sat 8am-6pm                                                      | midnight-6am                                                                                                  |
| V/////////          | midnight-10am and 4pm-midnight and Thurs & Sat           | ov. Residents Farking Zone mon-sut ourn-opin                                                    | Indingit-valii                                                                                                |
|                     |                                                          | FV: Decidente Derking Zone Man Set Sam Som 04 Oct. 24                                           | 71/r. No stenning except toxic 0pm midnight and                                                               |
|                     | midnight-2am and 8pm-midnight (Except for loading) /     | 6K: Residents Parking Zone Mon-Sat 8am-6pm 01 Oct - 31                                          | 7V: No stopping except taxis 9pm-midnight and                                                                 |
|                     | Pedestrian Zone Sun - Wed & Fri 10am-4pm and Thurs & Sat | May                                                                                             | midnight-2am                                                                                                  |
|                     | 2am-8pm                                                  |                                                                                                 |                                                                                                               |
|                     |                                                          | 6P: Workplace Parking Zone Mon-Fri                                                              | 7X: No stopping except taxis midnight-5am                                                                     |
|                     | PED9: Pedestrian Zone (Except for loading & access       |                                                                                                 |                                                                                                               |
|                     | (midnight - 10am & 4pm - midnight))                      | 2Q: Restricted Parking Zone (No waiting at anytime)                                             |                                                                                                               |
|                     |                                                          |                                                                                                 |                                                                                                               |
|                     | PED8: Pedestrian Zone (Except for loading (midnight -    | 2S: Restricted Parking Zone Mon-Fri 8am-9am and 2pm-4pm                                         |                                                                                                               |
|                     | 10am & 4pm - midnight))                                  |                                                                                                 |                                                                                                               |
|                     |                                                          |                                                                                                 |                                                                                                               |
|                     |                                                          |                                                                                                 | I                                                                                                             |