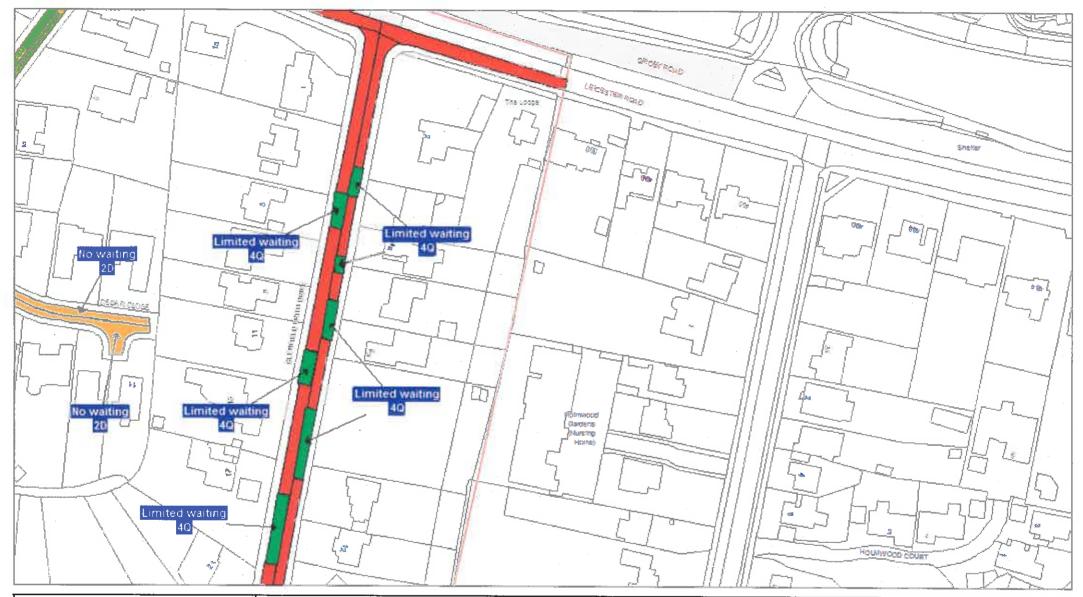

Tile Ref: IE87

| SCALE       | 1 : 1250   |
|-------------|------------|
| DATE        | 31/10/2019 |
| DRAWING No. |            |
| DRAWN BY    |            |
|             |            |

Tile Ref: IF85

| SCALE       | 1 : 1250   |
|-------------|------------|
| DATE        | 31/10/2019 |
| DRAWING No. |            |
| DRAWN BY    |            |
|             |            |

Tile Ref: IF86

© Crown copyright. All rights reserved Leicestershire County Council Licence No. 100019271 2019 1: 1250