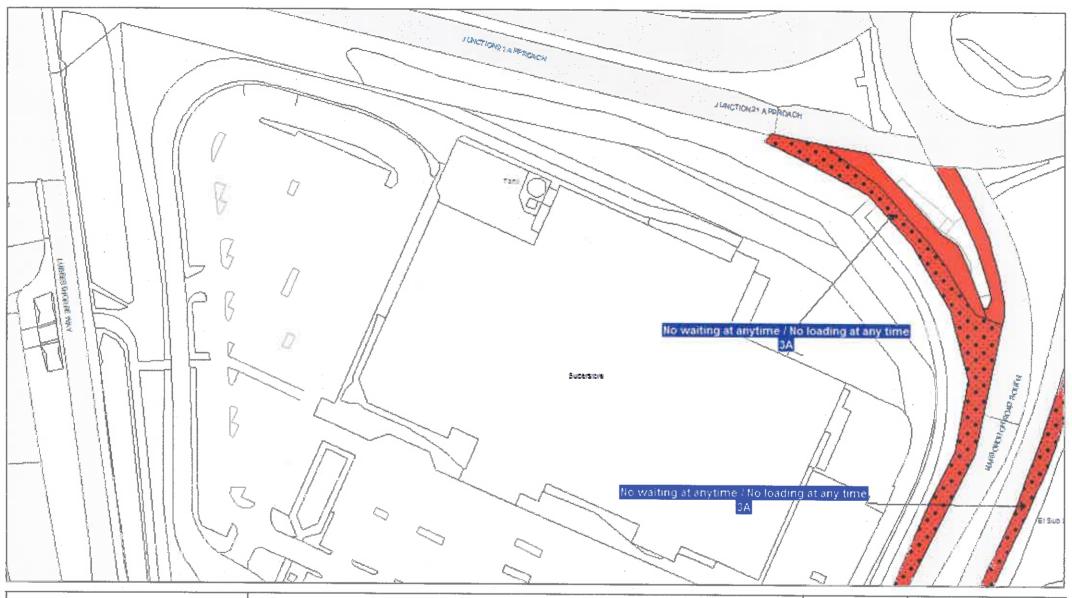

DATE: 10/09/2019

Page 1 of 4

**DATE**: 10/09/2019

Page 2 of 4

| 4Z: Limited waiting 3 hours no return within 1 hour      | <i>77777777</i> 25. | MR616: Limited waiting 1 hour no return within 1 hour     |                                              | 7F: Goods vehicles loading only Mon-Sat 8am-6pm         |
|----------------------------------------------------------|---------------------|-----------------------------------------------------------|----------------------------------------------|---------------------------------------------------------|
| Mon-Fri 10am-3pm                                         |                     | Mon-Sat 3pm-6pm / Goods vehicles loading only 30 minutes  |                                              |                                                         |
|                                                          |                     | no return for 30 mins Mon-Sat 9am-3pm                     |                                              | 7G: Loading Only 30 mins no return for 1 hour Mon-Sat   |
| 4C: Limited waiting 30 mins no return within 1 hour      |                     |                                                           |                                              | 8am-6pm                                                 |
| 8am-6pm                                                  |                     | MR623: Loading Only 30 minutes no return for 30 minutes   |                                              |                                                         |
|                                                          |                     | Mon-Sat 9am-3pm / Limited waiting 1 hour no return within |                                              | 7H: Loading Only 30 minutes no return for 30 minutes    |
| 4A: Limited waiting 30 mins no return within 1 hour      |                     | 1 hour Mon-Sat 3pm-6pm                                    |                                              |                                                         |
| Mon-Fri 8am-6pm                                          |                     |                                                           |                                              | 7Y: Loading Only 30 minutes no return for 30 minutes    |
|                                                          | ZZZZZZZ             | MR506: Limited waiting 1 hour no return within 1 hour     |                                              | 6am-6pm                                                 |
| 6F: Limited waiting 30 mins no return within 1 hour      |                     | Fri-Weds 8am-6pm / No waiting Thurs                       |                                              |                                                         |
| Mon-Fri 9am-4pm except resident's parking permit holders |                     |                                                           |                                              | 7J: Loading Only 30 minutes no return for 30 minutes    |
|                                                          | <i>77777777</i>     | MR658: No waiting 3pm-midnight and midnight-10am /        |                                              | 8am-6pm                                                 |
| 4B: Limited waiting 30 mins no return within 1 hour      |                     | Limited waiting 3 hours no return within 1 hour Mon-Fri   |                                              |                                                         |
| Mon-Sat 8am-6pm                                          |                     | 10am-3pm                                                  |                                              | 7Z: Loading Only 30 minutes no return for 30 minutes    |
|                                                          |                     |                                                           |                                              | Mon-Sat 9am-3pm                                         |
| 4WA: Limited waiting 30 mins no return within 1 hour     | 777777777           | MR563: Limited waiting 2 hours no return within 1 hour    |                                              |                                                         |
| Mon-Sat 8am-6pm Partial Footway Parking                  |                     | Mon-Sat 9am-4.30pm / No waiting / No Loading Mon-Sat      |                                              | 7K: Loading Only 4pm-midnight and midnight-10am         |
|                                                          |                     | 7.30am-9am and 4.30pm-6pm                                 |                                              |                                                         |
| 4T: Limited waiting 30 mins no return within 30 mins     |                     |                                                           |                                              | 7L: Loading Only 5am-8am                                |
| Mon-Sat 8am-6pm                                          | 777777777           | MR664: Limited waiting 1 hour no return within 1 hour     |                                              |                                                         |
|                                                          |                     | Mon-Sat 8am-6pm / Residents Permit Holders Only           |                                              | 7M: Loading Only 6am-6pm                                |
| 4W: Limited waiting 30 mins no return within 30 mins     |                     |                                                           |                                              |                                                         |
| Mon-Sat 8am-6pm Partial Footway Parking                  | <i>7777777</i> 25.  | MR610: Limited waiting 1 hour no return within 1 hour     |                                              | 7N: Loading Only at any time                            |
|                                                          |                     | Mon-Sat 8am-6pm / No stopping except taxis 6pm-midnight   |                                              |                                                         |
| 4P: Limited waiting 4 hours no return for 12 hours       |                     | and midnight-8am                                          |                                              | 7P: Loading Only Mon-Fri 10am-4pm                       |
|                                                          |                     |                                                           |                                              |                                                         |
| 4F: Limited waiting 40 mins no return within 1 hour      |                     | 7W: Goods vehicles loading only 30 minutes no return      |                                              | 7Q: Loading Only Mon-Sat 8am-6pm                        |
| Mon-Sat 8am-6pm                                          |                     | for 30 mins Mon-Sat 9am-3pm                               |                                              |                                                         |
|                                                          |                     |                                                           | 777777777                                    | MR607: Loading Only Mon-Fri 10am-4pm / No waiting / No  |
| 4D: Limited waiting 40 mins no return within 20 mins     |                     | 7D: Goods vehicles loading only 6am-6pm                   |                                              | Loading Mon-Fri midnight-10am and 4pm-midnight and Sa   |
|                                                          |                     |                                                           |                                              | Sun                                                     |
| 4E: Limited waiting 40 mins no return within 20 mins     |                     | 7E: Goods vehicles loading only Mon-Sat 6am-6pm           |                                              |                                                         |
| Mon-Sat 8am-6pm                                          |                     |                                                           | <i>V////////////////////////////////////</i> | MR625: Loading Only 30 minutes no return for 30 minutes |
|                                                          |                     |                                                           | <del></del>                                  | 6am-6pm / No stopping except taxis 6pm-midnight and     |
|                                                          |                     |                                                           |                                              | midnight-6am                                            |

**DATE:** 10/09/2019

Page 3 of 4

| MR608: No stopping except taxis 6pm-midnight and       | 2U: No waiting Mon-Fri 8am-9am and 2pm-4pm between 01  | 1A: No waiting at any time                           |
|--------------------------------------------------------|--------------------------------------------------------|------------------------------------------------------|
| midnight-6am / Goods vehicles loading only 6am-6pm     | Sept and 15 Dec and 01 Jan and 15 July except for bank |                                                      |
|                                                        | holidays                                               | 1B: No waiting at any time on verges                 |
| MR576: No stopping except taxis 6pm-midnight and       |                                                        |                                                      |
| midnight-6am / Loading Only 6am-6pm                    | 2H: No waiting Mon-Fri 9am-5pm                         | 3D: No waiting at any time / No loading 7pm-midnight |
|                                                        |                                                        | and midnight-7am                                     |
| MR602: No stopping except taxis 6pm-midnight and       | 2F: No waiting Mon-Sat 6am-6pm                         |                                                      |
| midnight-8am / Goods vehicles loading only Mon-Sat     |                                                        | 3C: No waiting at any time / No loading Mon-Fri      |
| 8am-6pm                                                | 2K: No waiting Mon-Sat 7.30am-9am and 4.30pm-6pm       | 7.30am-9am and 4.30pm-6pm                            |
|                                                        |                                                        |                                                      |
| MR579: No stopping except taxis 8am-midnight and       | 2A: No waiting Mon-Sat 8am-6pm                         | 3E: No waiting at any time / No loading Mon-Sat      |
| midnight-5am / Loading Only 5am-8am                    |                                                        | 10am-4pm                                             |
|                                                        | 2M: No waiting Thurs                                   |                                                      |
| + + + + + + 1C: No stopping at any time                |                                                        | 3K: No waiting at any time / No loading Mon-Sat      |
|                                                        | 2L: No waiting Thurs & Sat                             | 7.30am-9am                                           |
| 2V: No waiting 3pm-midnight and midnight-10am          |                                                        |                                                      |
|                                                        | 2E: No waiting Tues 8am-6pm                            | 3B: No waiting at any time / No loading Mon-Sat      |
| 2C: No waiting 8am-6pm                                 |                                                        | 7.30am-9am and 4.30pm-6pm                            |
|                                                        | 3H: No waiting / No Loading Mon-Fri midnight-10am and  |                                                      |
| 2N: No waiting by any heavy goods vehicles over 7.5t   | 4pm-midnight and Sat & Sun                             | 3F: No waiting at any time / No loading Tues & Fri   |
| 7pm-midnight and midnight-7am                          |                                                        |                                                      |
|                                                        | 3J: No waiting / No Loading Mon-Sat 7.30am-9am         | 3A: No waiting at anytime / No loading at any time   |
| 2R: No waiting by buses Mon-Fri 9am-5pm                |                                                        |                                                      |
| Ziu no matang by basse men in cam opin                 | 3G: No waiting / No Loading Mon-Sat 7.30am-9am and     | MR660: No waiting at any time / School keep clear    |
| 2P: No waiting Mon-Fri 10am-4pm                        | 4.30pm-6pm                                             | Mon-Fri 8am-5pm                                      |
| 2F. No Walding Mon-111 Tourn-4pm                       | 4.30pm-0pm                                             | mon-rr dam-spin                                      |
| 2G: No waiting Mon-Fri 7.30am-9am and 3pm-6pm          | MR587: Residents Permit Holders Only midnight-8am and  | [7777777777777777777777777777777777777               |
| 25. No Walding Mon-1 II 7.50 ann - Saint and Spin-Spin | 6pm-midnight and Sun / No waiting Mon-Sat 8am-6pm      | at any time                                          |
| 2J: No waiting Mon-Fri 7.30am-9am and 4.30pm-6pm       | opin-mangit and Sun / No Walding Mon-Sat Gain-opin     | at any unie                                          |
| 20. No Walding mon-1 it 7.30am-2am and 4.30pm-0pm      | MR659: No waiting Mon-Fri 8am-6pm / School keep clear  | 9A: Parking Place                                    |
| 2B: No waiting Mon-Fri 8am-5pm                         | Mon-Fri 8am-4pm                                        | on running ruce                                      |
| 25. No waiting mon-rif dam-spin                        | топ-т п оат- <del></del> рш                            | OD: Darking Diago Ecotusy Parking                    |
| 3Dr. No woiting Mon Fri Sam Sam                        | P777/7777                                              | 9D: Parking Place Footway Parking                    |
| 2D: No waiting Mon-Fri 8am-6pm                         | MR661: School keep clear Mon-Fri 8am-5pm / No waiting  |                                                      |
|                                                        | Mon-Sat 8am-6pm                                        |                                                      |

**DATE:** 10/09/2019

Page 4 of 4

|                     | 9C: Parking Place Partial Footway Parking                | PED7: Pedestrian Zone (Except for loading by permit holders (midnight - 10am & 4pm - midnight)) | 2T: Restricted Parking Zone Mon-Fri 8am-9am and 2pm-4pm 01 Sep - 15 Dec and Mon-Fri 8am-9am and 2pm-4pm 01 Ja |
|---------------------|----------------------------------------------------------|-------------------------------------------------------------------------------------------------|---------------------------------------------------------------------------------------------------------------|
|                     | 9B: Parking Place Solo Motorcycles                       |                                                                                                 | 15 Jul Except bank holidays                                                                                   |
|                     |                                                          | PED10: Pedestrian Zone (Except for loading)                                                     |                                                                                                               |
|                     | PED2: Pedestrian & Cycle Zone                            |                                                                                                 | 8A: School keep clear                                                                                         |
|                     | •                                                        | PED4: Pedestrian Zone Sun - Wed & Fri 10am-4pm and                                              |                                                                                                               |
|                     | PED1: Pedestrian & Cycle Zone (Except for access to off  | Thurs & Sat 2am-8pm                                                                             | 8C: School keep clear Mon-Fri 8am-4pm                                                                         |
| KXXXXXXXXXXX        | street premises)                                         | maro a saczani-opin                                                                             | Co. Solloof Roop Clour Mon-17 Cam-17                                                                          |
|                     | Street premises)                                         | Cl. Decidents Dermit Helders Only                                                               | OD: Sahaal kaan alaar Man Eri Oom Enm                                                                         |
|                     | DEDO. Dedoction & Orde Zero (Everette leating            | 6L: Residents Permit Holders Only                                                               | 8B: School keep clear Mon-Fri 8am-5pm                                                                         |
|                     | PED6: Pedestrian & Cycle Zone (Except for loading        |                                                                                                 |                                                                                                               |
|                     | (midnight - 10am & 4pm - midnight))                      | 6M: Residents Permit Holders Only midnight-8am and                                              | 7R: No stopping except taxis                                                                                  |
|                     |                                                          | 6pm-midnight and Sun                                                                            |                                                                                                               |
|                     | PED3: Pedestrian & Cycle Zone (Except for loading)       |                                                                                                 | 7S: No stopping except taxis 6pm-midnight and                                                                 |
|                     |                                                          | 6N: Residents Permit Holders Only Partial Footway                                               | midnight-6am                                                                                                  |
|                     | PED12: Pedestrian & Cycle Zone Except for loading        | Parking                                                                                         |                                                                                                               |
|                     | (Sun-Wed midnight-10am,4pm-midnight & Thurs-Sat          |                                                                                                 | 7T: No stopping except taxis 6pm-midnight and                                                                 |
|                     | midnight-4am,8pm-midnight                                | 6Q: Residents Parking Zone                                                                      | midnight-8am                                                                                                  |
|                     |                                                          |                                                                                                 |                                                                                                               |
|                     | PED5: Pedestrian & Cycle Zone Sun - Wed & Fri            | 6G: Residents Parking Zone (In marked bays)                                                     | 7U: No stopping except taxis 8am-midnight and                                                                 |
|                     | midnight-10am and 4pm-midnight and Thurs & Sat           |                                                                                                 | midnight-5am                                                                                                  |
|                     | midnight-2am and 8pm-midnight (Except for loading)       | 6H: Residents Parking Zone Mon-Fri                                                              |                                                                                                               |
|                     |                                                          | <u>nonnananana</u>                                                                              | 7A1: No stopping except taxis 8pm-midnight and                                                                |
| <i>577777777</i> 5、 | MR593: Pedestrian & Cycle Zone Sun - Wed & Fri           | 6J: Residents Parking Zone Mon-Sat 8am-6pm                                                      | midnight-6am                                                                                                  |
| V/////////          | midnight-10am and 4pm-midnight and Thurs & Sat           | ov. Residents Farking Zone mon-sut ourn-opin                                                    | Indingit-valii                                                                                                |
|                     |                                                          | FV: Decidente Derking Zone Man Set Sam Som 04 Oct. 24                                           | 71/r. No stenning except toxic 0pm midnight and                                                               |
|                     | midnight-2am and 8pm-midnight (Except for loading) /     | 6K: Residents Parking Zone Mon-Sat 8am-6pm 01 Oct - 31                                          | 7V: No stopping except taxis 9pm-midnight and                                                                 |
|                     | Pedestrian Zone Sun - Wed & Fri 10am-4pm and Thurs & Sat | May                                                                                             | midnight-2am                                                                                                  |
|                     | 2am-8pm                                                  |                                                                                                 |                                                                                                               |
|                     |                                                          | 6P: Workplace Parking Zone Mon-Fri                                                              | 7X: No stopping except taxis midnight-5am                                                                     |
|                     | PED9: Pedestrian Zone (Except for loading & access       |                                                                                                 |                                                                                                               |
|                     | (midnight - 10am & 4pm - midnight))                      | 2Q: Restricted Parking Zone (No waiting at anytime)                                             |                                                                                                               |
|                     |                                                          |                                                                                                 |                                                                                                               |
|                     | PED8: Pedestrian Zone (Except for loading (midnight -    | 2S: Restricted Parking Zone Mon-Fri 8am-9am and 2pm-4pm                                         |                                                                                                               |
|                     | 10am & 4pm - midnight))                                  |                                                                                                 |                                                                                                               |
|                     |                                                          |                                                                                                 |                                                                                                               |
|                     |                                                          |                                                                                                 | I                                                                                                             |