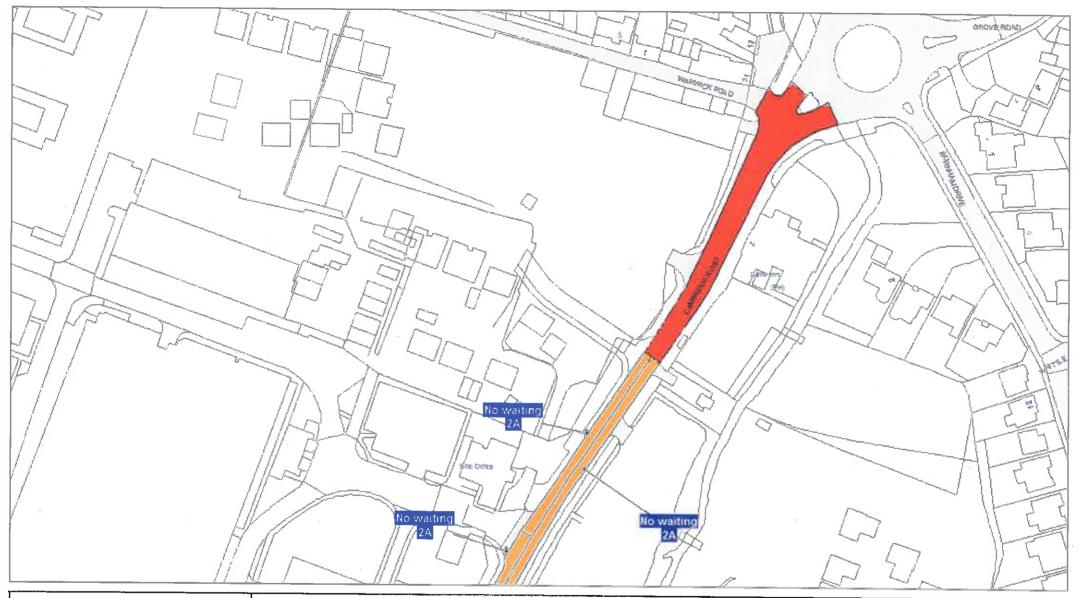

#### Part VII - Revocations

"The Leicestershire County Council (Various Roads in the District of Blaby) Consolidation Order 2017" is hereby revoked in respect to those lengths of road specified in plan references:

- ID86
- IE85
- IE86
- IE87
- IF85
- IF86
- IF87
- IG86

as amended by this order.

"The Leicestershire County Council (Championship Way and County Hall Car Park Access Roads, Glenfield, District of Baby) Confirmation of Experimental Order No.1 2019" is hereby revoked in respect to those lengths of road specified in plan references:

- IE85
- IE86
- IE87
- IF85
- IF86
- IF87
- IG86

as amended by this order.

# **Index of Order Plans**

|     | Tile      | Location               |
|-----|-----------|------------------------|
|     | Reference |                        |
| 1.  | ID86      | County Hall, Glenfield |
| 2.  | IE85      | County Hall, Glenfield |
| 3.  | IE86      | County Hall, Glenfield |
| 4.  | IE87      | County Hall, Glenfield |
| 5.  | IF85      | County Hall, Glenfield |
| 6.  | IF86      | County Hall, Glenfield |
| 7.  | IF87      | County Hall, Glenfield |
| 8.  | IG86      | County Hall, Glenfield |
| 9.  |           |                        |
| 10. |           |                        |
| 11. |           |                        |
| 12. |           |                        |
| 13. |           |                        |
| 14. |           |                        |
| 15. |           |                        |
|     |           |                        |
|     |           |                        |
|     |           |                        |
|     |           |                        |
|     |           |                        |
|     |           |                        |
|     |           |                        |
|     |           |                        |
|     |           |                        |
|     |           |                        |