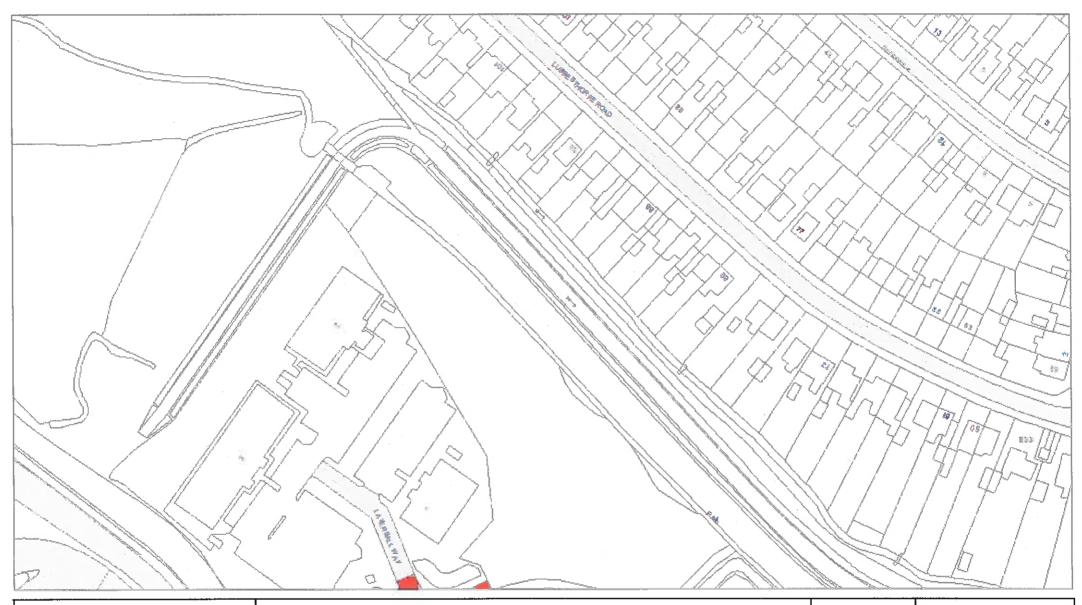

#### Part VII - Revocations

"The Leicestershire County Council (Various Roads in the District of Blaby) Consolidation Order 2017" is hereby revoked in respect to those lengths of road specified in plan references:

- ID86
- IE85
- IE86
- IE87
- IF85
- IF86
- IF87
- IG86

as amended by this order.

"The Leicestershire County Council (Championship Way and County Hall Car Park Access Roads, Glenfield, District of Baby) Confirmation of Experimental Order No.1 2019" is hereby revoked in respect to those lengths of road specified in plan references:

- IE85
- IE86
- IE87
- IF85
- IF86
- IF87
- IG86

as amended by this order.