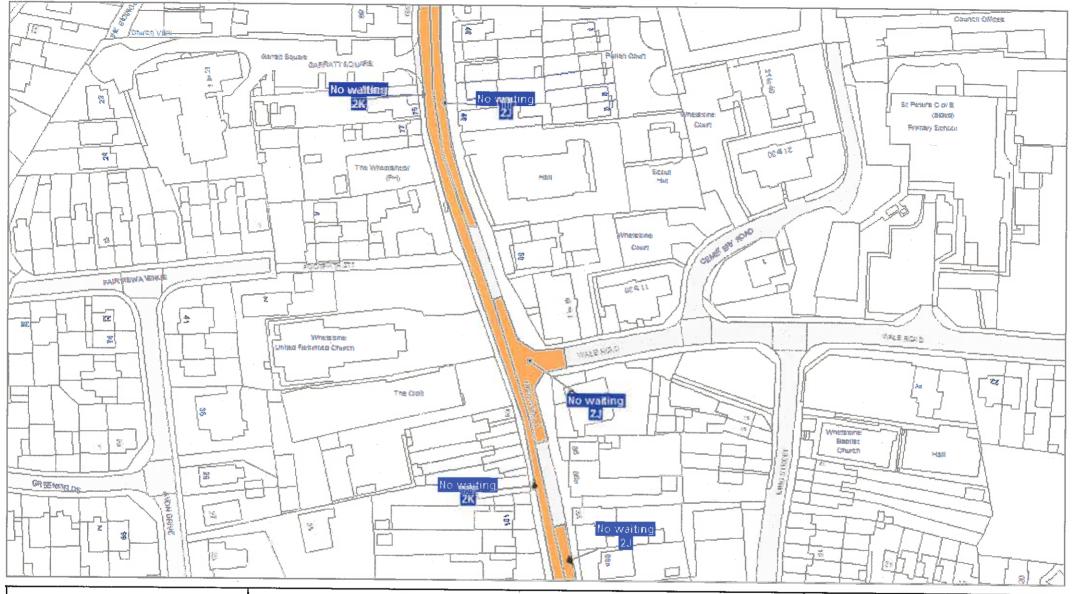

DATE: 10/09/2019

Page 1 of 4

**DATE**: 10/09/2019

Page 2 of 4

| 4Z: Limited waiting 3 hours no return within 1 hour      | <i>77777777</i> 25. | MR616: Limited waiting 1 hour no return within 1 hour     |                                              | 7F: Goods vehicles loading only Mon-Sat 8am-6pm         |
|----------------------------------------------------------|---------------------|-----------------------------------------------------------|----------------------------------------------|---------------------------------------------------------|
| Mon-Fri 10am-3pm                                         |                     | Mon-Sat 3pm-6pm / Goods vehicles loading only 30 minutes  |                                              |                                                         |
|                                                          |                     | no return for 30 mins Mon-Sat 9am-3pm                     |                                              | 7G: Loading Only 30 mins no return for 1 hour Mon-Sat   |
| 4C: Limited waiting 30 mins no return within 1 hour      |                     |                                                           |                                              | 8am-6pm                                                 |
| 8am-6pm                                                  |                     | MR623: Loading Only 30 minutes no return for 30 minutes   |                                              |                                                         |
|                                                          |                     | Mon-Sat 9am-3pm / Limited waiting 1 hour no return within |                                              | 7H: Loading Only 30 minutes no return for 30 minutes    |
| 4A: Limited waiting 30 mins no return within 1 hour      |                     | 1 hour Mon-Sat 3pm-6pm                                    |                                              |                                                         |
| Mon-Fri 8am-6pm                                          |                     |                                                           |                                              | 7Y: Loading Only 30 minutes no return for 30 minutes    |
|                                                          | ZZZZZZZ             | MR506: Limited waiting 1 hour no return within 1 hour     |                                              | 6am-6pm                                                 |
| 6F: Limited waiting 30 mins no return within 1 hour      |                     | Fri-Weds 8am-6pm / No waiting Thurs                       |                                              |                                                         |
| Mon-Fri 9am-4pm except resident's parking permit holders |                     |                                                           |                                              | 7J: Loading Only 30 minutes no return for 30 minutes    |
|                                                          | <i>77777777</i>     | MR658: No waiting 3pm-midnight and midnight-10am /        |                                              | 8am-6pm                                                 |
| 4B: Limited waiting 30 mins no return within 1 hour      |                     | Limited waiting 3 hours no return within 1 hour Mon-Fri   |                                              |                                                         |
| Mon-Sat 8am-6pm                                          |                     | 10am-3pm                                                  |                                              | 7Z: Loading Only 30 minutes no return for 30 minutes    |
|                                                          |                     |                                                           |                                              | Mon-Sat 9am-3pm                                         |
| 4WA: Limited waiting 30 mins no return within 1 hour     | 777777777           | MR563: Limited waiting 2 hours no return within 1 hour    |                                              |                                                         |
| Mon-Sat 8am-6pm Partial Footway Parking                  |                     | Mon-Sat 9am-4.30pm / No waiting / No Loading Mon-Sat      |                                              | 7K: Loading Only 4pm-midnight and midnight-10am         |
|                                                          |                     | 7.30am-9am and 4.30pm-6pm                                 |                                              |                                                         |
| 4T: Limited waiting 30 mins no return within 30 mins     |                     |                                                           |                                              | 7L: Loading Only 5am-8am                                |
| Mon-Sat 8am-6pm                                          | 777777777           | MR664: Limited waiting 1 hour no return within 1 hour     |                                              |                                                         |
|                                                          |                     | Mon-Sat 8am-6pm / Residents Permit Holders Only           |                                              | 7M: Loading Only 6am-6pm                                |
| 4W: Limited waiting 30 mins no return within 30 mins     |                     |                                                           |                                              |                                                         |
| Mon-Sat 8am-6pm Partial Footway Parking                  | <i>7777777</i> 25.  | MR610: Limited waiting 1 hour no return within 1 hour     |                                              | 7N: Loading Only at any time                            |
|                                                          |                     | Mon-Sat 8am-6pm / No stopping except taxis 6pm-midnight   |                                              |                                                         |
| 4P: Limited waiting 4 hours no return for 12 hours       |                     | and midnight-8am                                          |                                              | 7P: Loading Only Mon-Fri 10am-4pm                       |
|                                                          |                     |                                                           |                                              |                                                         |
| 4F: Limited waiting 40 mins no return within 1 hour      |                     | 7W: Goods vehicles loading only 30 minutes no return      |                                              | 7Q: Loading Only Mon-Sat 8am-6pm                        |
| Mon-Sat 8am-6pm                                          |                     | for 30 mins Mon-Sat 9am-3pm                               |                                              |                                                         |
|                                                          |                     |                                                           | 777777777                                    | MR607: Loading Only Mon-Fri 10am-4pm / No waiting / No  |
| 4D: Limited waiting 40 mins no return within 20 mins     |                     | 7D: Goods vehicles loading only 6am-6pm                   |                                              | Loading Mon-Fri midnight-10am and 4pm-midnight and Sa   |
|                                                          |                     |                                                           |                                              | Sun                                                     |
| 4E: Limited waiting 40 mins no return within 20 mins     |                     | 7E: Goods vehicles loading only Mon-Sat 6am-6pm           |                                              |                                                         |
| Mon-Sat 8am-6pm                                          |                     |                                                           | <i>V////////////////////////////////////</i> | MR625: Loading Only 30 minutes no return for 30 minutes |
|                                                          |                     |                                                           | <del></del>                                  | 6am-6pm / No stopping except taxis 6pm-midnight and     |
|                                                          |                     |                                                           |                                              | midnight-6am                                            |

**DATE:** 10/09/2019

Page 3 of 4

| MR608: No stopping except taxis 6pm-midnight and       | 2U: No waiting Mon-Fri 8am-9am and 2pm-4pm between 01  | 1A: No waiting at any time                           |
|--------------------------------------------------------|--------------------------------------------------------|------------------------------------------------------|
| midnight-6am / Goods vehicles loading only 6am-6pm     | Sept and 15 Dec and 01 Jan and 15 July except for bank |                                                      |
|                                                        | holidays                                               | 1B: No waiting at any time on verges                 |
| MR576: No stopping except taxis 6pm-midnight and       |                                                        |                                                      |
| midnight-6am / Loading Only 6am-6pm                    | 2H: No waiting Mon-Fri 9am-5pm                         | 3D: No waiting at any time / No loading 7pm-midnight |
|                                                        |                                                        | and midnight-7am                                     |
| MR602: No stopping except taxis 6pm-midnight and       | 2F: No waiting Mon-Sat 6am-6pm                         |                                                      |
| midnight-8am / Goods vehicles loading only Mon-Sat     |                                                        | 3C: No waiting at any time / No loading Mon-Fri      |
| 8am-6pm                                                | 2K: No waiting Mon-Sat 7.30am-9am and 4.30pm-6pm       | 7.30am-9am and 4.30pm-6pm                            |
|                                                        |                                                        |                                                      |
| MR579: No stopping except taxis 8am-midnight and       | 2A: No waiting Mon-Sat 8am-6pm                         | 3E: No waiting at any time / No loading Mon-Sat      |
| midnight-5am / Loading Only 5am-8am                    |                                                        | 10am-4pm                                             |
|                                                        | 2M: No waiting Thurs                                   |                                                      |
| + + + + + + 1C: No stopping at any time                |                                                        | 3K: No waiting at any time / No loading Mon-Sat      |
|                                                        | 2L: No waiting Thurs & Sat                             | 7.30am-9am                                           |
| 2V: No waiting 3pm-midnight and midnight-10am          |                                                        |                                                      |
|                                                        | 2E: No waiting Tues 8am-6pm                            | 3B: No waiting at any time / No loading Mon-Sat      |
| 2C: No waiting 8am-6pm                                 |                                                        | 7.30am-9am and 4.30pm-6pm                            |
|                                                        | 3H: No waiting / No Loading Mon-Fri midnight-10am and  |                                                      |
| 2N: No waiting by any heavy goods vehicles over 7.5t   | 4pm-midnight and Sat & Sun                             | 3F: No waiting at any time / No loading Tues & Fri   |
| 7pm-midnight and midnight-7am                          |                                                        |                                                      |
|                                                        | 3J: No waiting / No Loading Mon-Sat 7.30am-9am         | 3A: No waiting at anytime / No loading at any time   |
| 2R: No waiting by buses Mon-Fri 9am-5pm                |                                                        |                                                      |
| Ziu no matang by basse men in cam opin                 | 3G: No waiting / No Loading Mon-Sat 7.30am-9am and     | MR660: No waiting at any time / School keep clear    |
| 2P: No waiting Mon-Fri 10am-4pm                        | 4.30pm-6pm                                             | Mon-Fri 8am-5pm                                      |
| 2F. No Walding Mon-111 Tourn-4pm                       | 4.30pm-0pm                                             | mon-rr dam-spin                                      |
| 2G: No waiting Mon-Fri 7.30am-9am and 3pm-6pm          | MR587: Residents Permit Holders Only midnight-8am and  | [7777777777777777777777777777777777777               |
| 25. No Walding Mon-1 II 7.50 ann - Saint and Spin-Spin | 6pm-midnight and Sun / No waiting Mon-Sat 8am-6pm      | at any time                                          |
| 2J: No waiting Mon-Fri 7.30am-9am and 4.30pm-6pm       | opin-mangit and Sun / No Walding Mon-Sat Gain-opin     | at any unie                                          |
| 20. No Walding mon-1 it 7.30am-2am and 4.30pm-0pm      | MR659: No waiting Mon-Fri 8am-6pm / School keep clear  | 9A: Parking Place                                    |
| 2B: No waiting Mon-Fri 8am-5pm                         | Mon-Fri 8am-4pm                                        | on running ruce                                      |
| 25. No waiting mon-rif dam-spin                        | топ-т п оат- <del></del> рш                            | OD: Darking Diago Ecotusy Parking                    |
| 3Dr. No woiting Mon Fri Sam Sam                        | P777/7777                                              | 9D: Parking Place Footway Parking                    |
| 2D: No waiting Mon-Fri 8am-6pm                         | MR661: School keep clear Mon-Fri 8am-5pm / No waiting  |                                                      |
|                                                        | Mon-Sat 8am-6pm                                        |                                                      |

**DATE:** 10/09/2019

Page 4 of 4

|                     | 9C: Parking Place Partial Footway Parking                | PED7: Pedestrian Zone (Except for loading by permit holders (midnight - 10am & 4pm - midnight)) | 2T: Restricted Parking Zone Mon-Fri 8am-9am and 2pm-4pm 01 Sep - 15 Dec and Mon-Fri 8am-9am and 2pm-4pm 01 Ja |
|---------------------|----------------------------------------------------------|-------------------------------------------------------------------------------------------------|---------------------------------------------------------------------------------------------------------------|
|                     | 9B: Parking Place Solo Motorcycles                       |                                                                                                 | 15 Jul Except bank holidays                                                                                   |
|                     |                                                          | PED10: Pedestrian Zone (Except for loading)                                                     |                                                                                                               |
|                     | PED2: Pedestrian & Cycle Zone                            |                                                                                                 | 8A: School keep clear                                                                                         |
|                     | •                                                        | PED4: Pedestrian Zone Sun - Wed & Fri 10am-4pm and                                              |                                                                                                               |
|                     | PED1: Pedestrian & Cycle Zone (Except for access to off  | Thurs & Sat 2am-8pm                                                                             | 8C: School keep clear Mon-Fri 8am-4pm                                                                         |
| KXXXXXXXXXXX        | street premises)                                         | maro a saczani-opin                                                                             | Co. Solloof Roop Clour Mon-17 Cam-17                                                                          |
|                     | Street premises)                                         | Cl. Decidents Dermit Helders Only                                                               | OD: Sahaal kaan alaar Man Eri Oom Enm                                                                         |
|                     | DEDO. Dedoction & Orde Zero (Everette leating            | 6L: Residents Permit Holders Only                                                               | 8B: School keep clear Mon-Fri 8am-5pm                                                                         |
|                     | PED6: Pedestrian & Cycle Zone (Except for loading        |                                                                                                 |                                                                                                               |
|                     | (midnight - 10am & 4pm - midnight))                      | 6M: Residents Permit Holders Only midnight-8am and                                              | 7R: No stopping except taxis                                                                                  |
|                     |                                                          | 6pm-midnight and Sun                                                                            |                                                                                                               |
|                     | PED3: Pedestrian & Cycle Zone (Except for loading)       |                                                                                                 | 7S: No stopping except taxis 6pm-midnight and                                                                 |
|                     |                                                          | 6N: Residents Permit Holders Only Partial Footway                                               | midnight-6am                                                                                                  |
|                     | PED12: Pedestrian & Cycle Zone Except for loading        | Parking                                                                                         |                                                                                                               |
|                     | (Sun-Wed midnight-10am,4pm-midnight & Thurs-Sat          |                                                                                                 | 7T: No stopping except taxis 6pm-midnight and                                                                 |
|                     | midnight-4am,8pm-midnight                                | 6Q: Residents Parking Zone                                                                      | midnight-8am                                                                                                  |
|                     |                                                          |                                                                                                 |                                                                                                               |
|                     | PED5: Pedestrian & Cycle Zone Sun - Wed & Fri            | 6G: Residents Parking Zone (In marked bays)                                                     | 7U: No stopping except taxis 8am-midnight and                                                                 |
|                     | midnight-10am and 4pm-midnight and Thurs & Sat           |                                                                                                 | midnight-5am                                                                                                  |
|                     | midnight-2am and 8pm-midnight (Except for loading)       | 6H: Residents Parking Zone Mon-Fri                                                              |                                                                                                               |
|                     |                                                          | <u>nonnananana</u>                                                                              | 7A1: No stopping except taxis 8pm-midnight and                                                                |
| <i>577777777</i> 5、 | MR593: Pedestrian & Cycle Zone Sun - Wed & Fri           | 6J: Residents Parking Zone Mon-Sat 8am-6pm                                                      | midnight-6am                                                                                                  |
| V/////////          | midnight-10am and 4pm-midnight and Thurs & Sat           | ov. Residents Farking Zone mon-sut ourn-opin                                                    | Indingit-valii                                                                                                |
|                     |                                                          | FV: Decidente Derking Zone Man Set Sam Som 04 Oct. 24                                           | 71/r. No stenning except toxic 0pm midnight and                                                               |
|                     | midnight-2am and 8pm-midnight (Except for loading) /     | 6K: Residents Parking Zone Mon-Sat 8am-6pm 01 Oct - 31                                          | 7V: No stopping except taxis 9pm-midnight and                                                                 |
|                     | Pedestrian Zone Sun - Wed & Fri 10am-4pm and Thurs & Sat | May                                                                                             | midnight-2am                                                                                                  |
|                     | 2am-8pm                                                  |                                                                                                 |                                                                                                               |
|                     |                                                          | 6P: Workplace Parking Zone Mon-Fri                                                              | 7X: No stopping except taxis midnight-5am                                                                     |
|                     | PED9: Pedestrian Zone (Except for loading & access       |                                                                                                 |                                                                                                               |
|                     | (midnight - 10am & 4pm - midnight))                      | 2Q: Restricted Parking Zone (No waiting at anytime)                                             |                                                                                                               |
|                     |                                                          |                                                                                                 |                                                                                                               |
|                     | PED8: Pedestrian Zone (Except for loading (midnight -    | 2S: Restricted Parking Zone Mon-Fri 8am-9am and 2pm-4pm                                         |                                                                                                               |
|                     | 10am & 4pm - midnight))                                  |                                                                                                 |                                                                                                               |
|                     |                                                          |                                                                                                 |                                                                                                               |
|                     |                                                          |                                                                                                 | I                                                                                                             |