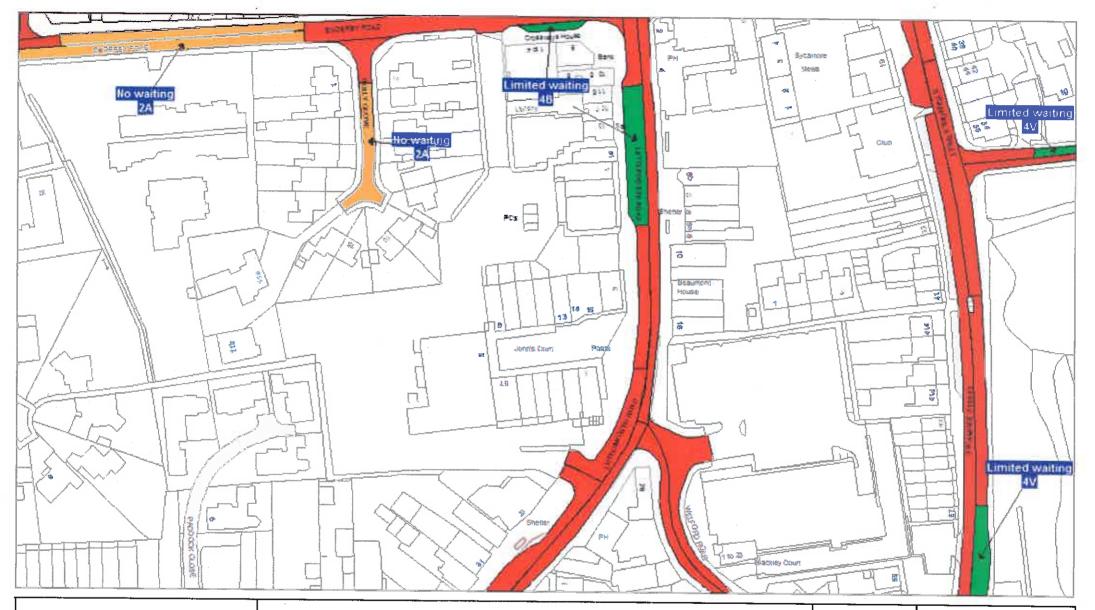

DATE: 10/09/2019

Page 1 of 4

**DATE**: 10/09/2019

Page 2 of 4

| 4Z: Limited waiting 3 hours no return within 1 hour      | <i>77777777</i> 25. | MR616: Limited waiting 1 hour no return within 1 hour     |                                              | 7F: Goods vehicles loading only Mon-Sat 8am-6pm         |
|----------------------------------------------------------|---------------------|-----------------------------------------------------------|----------------------------------------------|---------------------------------------------------------|
| Mon-Fri 10am-3pm                                         |                     | Mon-Sat 3pm-6pm / Goods vehicles loading only 30 minutes  |                                              |                                                         |
|                                                          |                     | no return for 30 mins Mon-Sat 9am-3pm                     |                                              | 7G: Loading Only 30 mins no return for 1 hour Mon-Sat   |
| 4C: Limited waiting 30 mins no return within 1 hour      |                     |                                                           |                                              | 8am-6pm                                                 |
| 8am-6pm                                                  |                     | MR623: Loading Only 30 minutes no return for 30 minutes   |                                              |                                                         |
|                                                          |                     | Mon-Sat 9am-3pm / Limited waiting 1 hour no return within |                                              | 7H: Loading Only 30 minutes no return for 30 minutes    |
| 4A: Limited waiting 30 mins no return within 1 hour      |                     | 1 hour Mon-Sat 3pm-6pm                                    |                                              |                                                         |
| Mon-Fri 8am-6pm                                          |                     |                                                           |                                              | 7Y: Loading Only 30 minutes no return for 30 minutes    |
|                                                          | ZZZZZZZ             | MR506: Limited waiting 1 hour no return within 1 hour     |                                              | 6am-6pm                                                 |
| 6F: Limited waiting 30 mins no return within 1 hour      |                     | Fri-Weds 8am-6pm / No waiting Thurs                       |                                              |                                                         |
| Mon-Fri 9am-4pm except resident's parking permit holders |                     |                                                           |                                              | 7J: Loading Only 30 minutes no return for 30 minutes    |
|                                                          | <i>77777777</i>     | MR658: No waiting 3pm-midnight and midnight-10am /        |                                              | 8am-6pm                                                 |
| 4B: Limited waiting 30 mins no return within 1 hour      |                     | Limited waiting 3 hours no return within 1 hour Mon-Fri   |                                              |                                                         |
| Mon-Sat 8am-6pm                                          |                     | 10am-3pm                                                  |                                              | 7Z: Loading Only 30 minutes no return for 30 minutes    |
|                                                          |                     |                                                           |                                              | Mon-Sat 9am-3pm                                         |
| 4WA: Limited waiting 30 mins no return within 1 hour     | 777777777           | MR563: Limited waiting 2 hours no return within 1 hour    |                                              |                                                         |
| Mon-Sat 8am-6pm Partial Footway Parking                  |                     | Mon-Sat 9am-4.30pm / No waiting / No Loading Mon-Sat      |                                              | 7K: Loading Only 4pm-midnight and midnight-10am         |
|                                                          |                     | 7.30am-9am and 4.30pm-6pm                                 |                                              |                                                         |
| 4T: Limited waiting 30 mins no return within 30 mins     |                     |                                                           |                                              | 7L: Loading Only 5am-8am                                |
| Mon-Sat 8am-6pm                                          | 777777777           | MR664: Limited waiting 1 hour no return within 1 hour     |                                              |                                                         |
|                                                          |                     | Mon-Sat 8am-6pm / Residents Permit Holders Only           |                                              | 7M: Loading Only 6am-6pm                                |
| 4W: Limited waiting 30 mins no return within 30 mins     |                     |                                                           |                                              |                                                         |
| Mon-Sat 8am-6pm Partial Footway Parking                  | <i>7777777</i> 25.  | MR610: Limited waiting 1 hour no return within 1 hour     |                                              | 7N: Loading Only at any time                            |
|                                                          |                     | Mon-Sat 8am-6pm / No stopping except taxis 6pm-midnight   |                                              |                                                         |
| 4P: Limited waiting 4 hours no return for 12 hours       |                     | and midnight-8am                                          |                                              | 7P: Loading Only Mon-Fri 10am-4pm                       |
|                                                          |                     |                                                           |                                              |                                                         |
| 4F: Limited waiting 40 mins no return within 1 hour      |                     | 7W: Goods vehicles loading only 30 minutes no return      |                                              | 7Q: Loading Only Mon-Sat 8am-6pm                        |
| Mon-Sat 8am-6pm                                          |                     | for 30 mins Mon-Sat 9am-3pm                               |                                              |                                                         |
|                                                          |                     |                                                           | 777777777                                    | MR607: Loading Only Mon-Fri 10am-4pm / No waiting / No  |
| 4D: Limited waiting 40 mins no return within 20 mins     |                     | 7D: Goods vehicles loading only 6am-6pm                   |                                              | Loading Mon-Fri midnight-10am and 4pm-midnight and Sa   |
|                                                          |                     |                                                           |                                              | Sun                                                     |
| 4E: Limited waiting 40 mins no return within 20 mins     |                     | 7E: Goods vehicles loading only Mon-Sat 6am-6pm           |                                              |                                                         |
| Mon-Sat 8am-6pm                                          |                     |                                                           | <i>V////////////////////////////////////</i> | MR625: Loading Only 30 minutes no return for 30 minutes |
|                                                          |                     |                                                           | <del></del>                                  | 6am-6pm / No stopping except taxis 6pm-midnight and     |
|                                                          |                     |                                                           |                                              | midnight-6am                                            |

**DATE:** 10/09/2019

Page 3 of 4

| MR608: No stopping except taxis 6pm-midnight and       | 2U: No waiting Mon-Fri 8am-9am and 2pm-4pm between 01  | 1A: No waiting at any time                           |
|--------------------------------------------------------|--------------------------------------------------------|------------------------------------------------------|
| midnight-6am / Goods vehicles loading only 6am-6pm     | Sept and 15 Dec and 01 Jan and 15 July except for bank |                                                      |
|                                                        | holidays                                               | 1B: No waiting at any time on verges                 |
| MR576: No stopping except taxis 6pm-midnight and       |                                                        |                                                      |
| midnight-6am / Loading Only 6am-6pm                    | 2H: No waiting Mon-Fri 9am-5pm                         | 3D: No waiting at any time / No loading 7pm-midnight |
|                                                        |                                                        | and midnight-7am                                     |
| MR602: No stopping except taxis 6pm-midnight and       | 2F: No waiting Mon-Sat 6am-6pm                         |                                                      |
| midnight-8am / Goods vehicles loading only Mon-Sat     |                                                        | 3C: No waiting at any time / No loading Mon-Fri      |
| 8am-6pm                                                | 2K: No waiting Mon-Sat 7.30am-9am and 4.30pm-6pm       | 7.30am-9am and 4.30pm-6pm                            |
|                                                        |                                                        |                                                      |
| MR579: No stopping except taxis 8am-midnight and       | 2A: No waiting Mon-Sat 8am-6pm                         | 3E: No waiting at any time / No loading Mon-Sat      |
| midnight-5am / Loading Only 5am-8am                    |                                                        | 10am-4pm                                             |
|                                                        | 2M: No waiting Thurs                                   |                                                      |
| + + + + + + 1C: No stopping at any time                |                                                        | 3K: No waiting at any time / No loading Mon-Sat      |
|                                                        | 2L: No waiting Thurs & Sat                             | 7.30am-9am                                           |
| 2V: No waiting 3pm-midnight and midnight-10am          |                                                        |                                                      |
|                                                        | 2E: No waiting Tues 8am-6pm                            | 3B: No waiting at any time / No loading Mon-Sat      |
| 2C: No waiting 8am-6pm                                 |                                                        | 7.30am-9am and 4.30pm-6pm                            |
|                                                        | 3H: No waiting / No Loading Mon-Fri midnight-10am and  |                                                      |
| 2N: No waiting by any heavy goods vehicles over 7.5t   | 4pm-midnight and Sat & Sun                             | 3F: No waiting at any time / No loading Tues & Fri   |
| 7pm-midnight and midnight-7am                          |                                                        |                                                      |
|                                                        | 3J: No waiting / No Loading Mon-Sat 7.30am-9am         | 3A: No waiting at anytime / No loading at any time   |
| 2R: No waiting by buses Mon-Fri 9am-5pm                |                                                        |                                                      |
| Ziu no matang by basse men in cam opin                 | 3G: No waiting / No Loading Mon-Sat 7.30am-9am and     | MR660: No waiting at any time / School keep clear    |
| 2P: No waiting Mon-Fri 10am-4pm                        | 4.30pm-6pm                                             | Mon-Fri 8am-5pm                                      |
| 2F. No Walding Mon-111 Tourn-4pm                       | 4.30pm-0pm                                             | mon-rr dam-spin                                      |
| 2G: No waiting Mon-Fri 7.30am-9am and 3pm-6pm          | MR587: Residents Permit Holders Only midnight-8am and  | [7777777777777777777777777777777777777               |
| 25. No Walding Mon-1 II 7.50 ann - Saint and Spin-Spin | 6pm-midnight and Sun / No waiting Mon-Sat 8am-6pm      | at any time                                          |
| 2J: No waiting Mon-Fri 7.30am-9am and 4.30pm-6pm       | opin-mangit and Sun / No Walding Mon-Sat Gain-opin     | at any unie                                          |
| 20. No Walding mon-1 it 7.30am-2am and 4.30pm-0pm      | MR659: No waiting Mon-Fri 8am-6pm / School keep clear  | 9A: Parking Place                                    |
| 2B: No waiting Mon-Fri 8am-5pm                         | Mon-Fri 8am-4pm                                        | on running ruce                                      |
| 25. No waiting mon-rif dam-spin                        | топ-т п оат- <del></del> рш                            | OD: Darking Diago Ecotusy Parking                    |
| 3Dr. No woiting Mon Fri Sam Sam                        | P777/7777                                              | 9D: Parking Place Footway Parking                    |
| 2D: No waiting Mon-Fri 8am-6pm                         | MR661: School keep clear Mon-Fri 8am-5pm / No waiting  |                                                      |
|                                                        | Mon-Sat 8am-6pm                                        |                                                      |

**DATE:** 10/09/2019

Page 4 of 4

|                     | 9C: Parking Place Partial Footway Parking                | PED7: Pedestrian Zone (Except for loading by permit holders (midnight - 10am & 4pm - midnight)) | 2T: Restricted Parking Zone Mon-Fri 8am-9am and 2pm-4pm 01 Sep - 15 Dec and Mon-Fri 8am-9am and 2pm-4pm 01 Ja |
|---------------------|----------------------------------------------------------|-------------------------------------------------------------------------------------------------|---------------------------------------------------------------------------------------------------------------|
|                     | 9B: Parking Place Solo Motorcycles                       |                                                                                                 | 15 Jul Except bank holidays                                                                                   |
|                     |                                                          | PED10: Pedestrian Zone (Except for loading)                                                     |                                                                                                               |
|                     | PED2: Pedestrian & Cycle Zone                            |                                                                                                 | 8A: School keep clear                                                                                         |
|                     | •                                                        | PED4: Pedestrian Zone Sun - Wed & Fri 10am-4pm and                                              |                                                                                                               |
|                     | PED1: Pedestrian & Cycle Zone (Except for access to off  | Thurs & Sat 2am-8pm                                                                             | 8C: School keep clear Mon-Fri 8am-4pm                                                                         |
| KXXXXXXXXXXX        | street premises)                                         | maro a saczani-opin                                                                             | Co. Solloof Roop Clour Mon-17 Cam-17                                                                          |
|                     | Street premises)                                         | Cl. Decidents Dermit Helders Only                                                               | OD: Sahaal kaan alaar Man Eri Oom Enm                                                                         |
|                     | DEDO. Dedoction & Orde Zero (Everette leating            | 6L: Residents Permit Holders Only                                                               | 8B: School keep clear Mon-Fri 8am-5pm                                                                         |
|                     | PED6: Pedestrian & Cycle Zone (Except for loading        |                                                                                                 |                                                                                                               |
|                     | (midnight - 10am & 4pm - midnight))                      | 6M: Residents Permit Holders Only midnight-8am and                                              | 7R: No stopping except taxis                                                                                  |
|                     |                                                          | 6pm-midnight and Sun                                                                            |                                                                                                               |
|                     | PED3: Pedestrian & Cycle Zone (Except for loading)       |                                                                                                 | 7S: No stopping except taxis 6pm-midnight and                                                                 |
|                     |                                                          | 6N: Residents Permit Holders Only Partial Footway                                               | midnight-6am                                                                                                  |
|                     | PED12: Pedestrian & Cycle Zone Except for loading        | Parking                                                                                         |                                                                                                               |
|                     | (Sun-Wed midnight-10am,4pm-midnight & Thurs-Sat          |                                                                                                 | 7T: No stopping except taxis 6pm-midnight and                                                                 |
|                     | midnight-4am,8pm-midnight                                | 6Q: Residents Parking Zone                                                                      | midnight-8am                                                                                                  |
|                     |                                                          |                                                                                                 |                                                                                                               |
|                     | PED5: Pedestrian & Cycle Zone Sun - Wed & Fri            | 6G: Residents Parking Zone (In marked bays)                                                     | 7U: No stopping except taxis 8am-midnight and                                                                 |
|                     | midnight-10am and 4pm-midnight and Thurs & Sat           |                                                                                                 | midnight-5am                                                                                                  |
|                     | midnight-2am and 8pm-midnight (Except for loading)       | 6H: Residents Parking Zone Mon-Fri                                                              |                                                                                                               |
|                     |                                                          | <u>nonnananana</u>                                                                              | 7A1: No stopping except taxis 8pm-midnight and                                                                |
| <i>577777777</i> 5、 | MR593: Pedestrian & Cycle Zone Sun - Wed & Fri           | 6J: Residents Parking Zone Mon-Sat 8am-6pm                                                      | midnight-6am                                                                                                  |
| V/////////          | midnight-10am and 4pm-midnight and Thurs & Sat           | ov. Residents Farking Zone mon-sut ourn-opin                                                    | Indingit-valii                                                                                                |
|                     |                                                          | FV: Decidente Derking Zone Man Set Sam Som 04 Oct. 24                                           | 71/r. No stenning except toxic 0pm midnight and                                                               |
|                     | midnight-2am and 8pm-midnight (Except for loading) /     | 6K: Residents Parking Zone Mon-Sat 8am-6pm 01 Oct - 31                                          | 7V: No stopping except taxis 9pm-midnight and                                                                 |
|                     | Pedestrian Zone Sun - Wed & Fri 10am-4pm and Thurs & Sat | May                                                                                             | midnight-2am                                                                                                  |
|                     | 2am-8pm                                                  |                                                                                                 |                                                                                                               |
|                     |                                                          | 6P: Workplace Parking Zone Mon-Fri                                                              | 7X: No stopping except taxis midnight-5am                                                                     |
|                     | PED9: Pedestrian Zone (Except for loading & access       |                                                                                                 |                                                                                                               |
|                     | (midnight - 10am & 4pm - midnight))                      | 2Q: Restricted Parking Zone (No waiting at anytime)                                             |                                                                                                               |
|                     |                                                          |                                                                                                 |                                                                                                               |
|                     | PED8: Pedestrian Zone (Except for loading (midnight -    | 2S: Restricted Parking Zone Mon-Fri 8am-9am and 2pm-4pm                                         |                                                                                                               |
|                     | 10am & 4pm - midnight))                                  |                                                                                                 |                                                                                                               |
|                     |                                                          |                                                                                                 |                                                                                                               |
|                     |                                                          |                                                                                                 | I                                                                                                             |