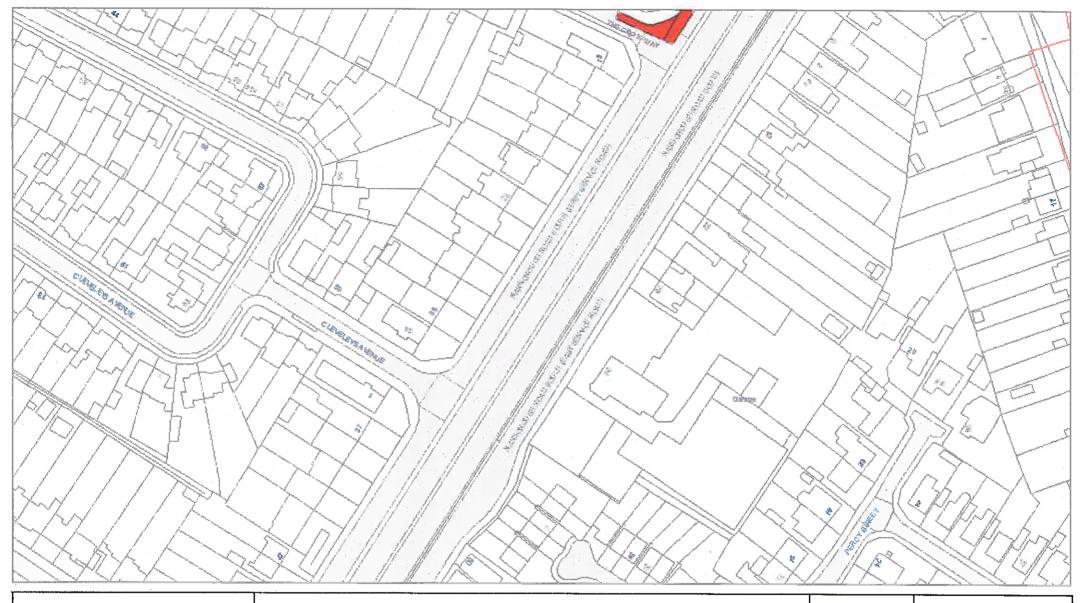

#### Part VII - Revocations

"The Leicestershire County Council (Various Roads in the District of Blaby) Consolidation Order 2017" is hereby revoked in respect to those lengths of road specified in plan references:

- ID86
- IE85
- IE86
- IE87
- IF85
- IF86
- IF87
- IG86

as amended by this order.

"The Leicestershire County Council (Championship Way and County Hall Car Park Access Roads, Glenfield, District of Baby) Confirmation of Experimental Order No.1 2019" is hereby revoked in respect to those lengths of road specified in plan references:

- IE85
- IE86
- IE87
- IF85
- IF86
- IF87
- IG86

as amended by this order.