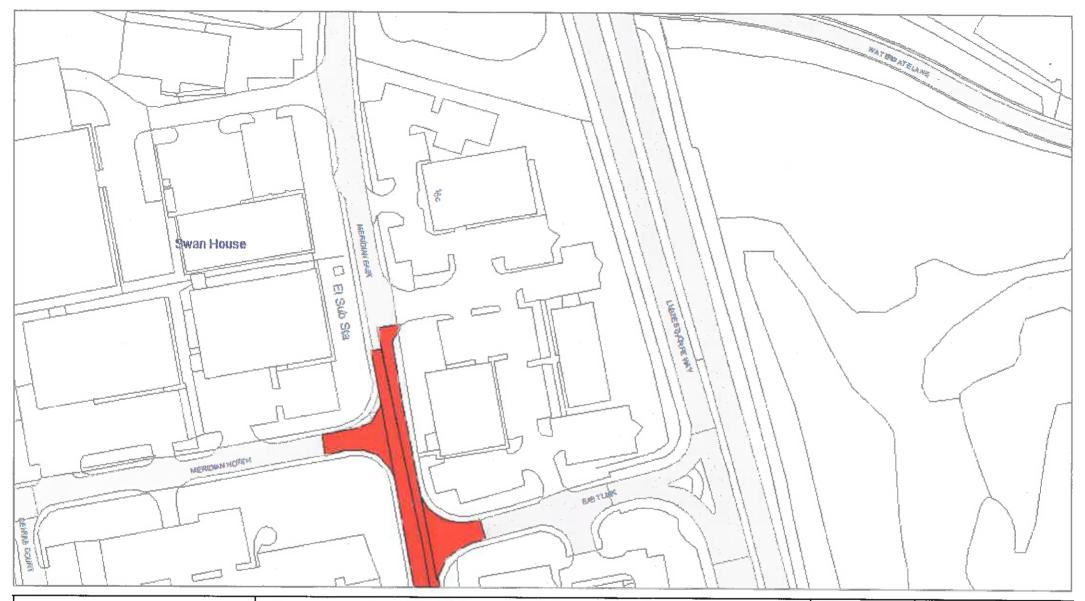

#### Part VII - Revocations

"The Leicestershire County Council (Various Roads in the District of Blaby) Consolidation Order 2017" is hereby revoked in respect to those lengths of road specified in plan references:

- ID86
- IE85
- IE86
- IE87
- IF85
- IF86
- IF87
- IG86

as amended by this order.

"The Leicestershire County Council (Championship Way and County Hall Car Park Access Roads, Glenfield, District of Baby) Confirmation of Experimental Order No.1 2019" is hereby revoked in respect to those lengths of road specified in plan references:

- IE85
- IE86
- IE87
- IF85
- IF86
- IF87
- IG86

as amended by this order.