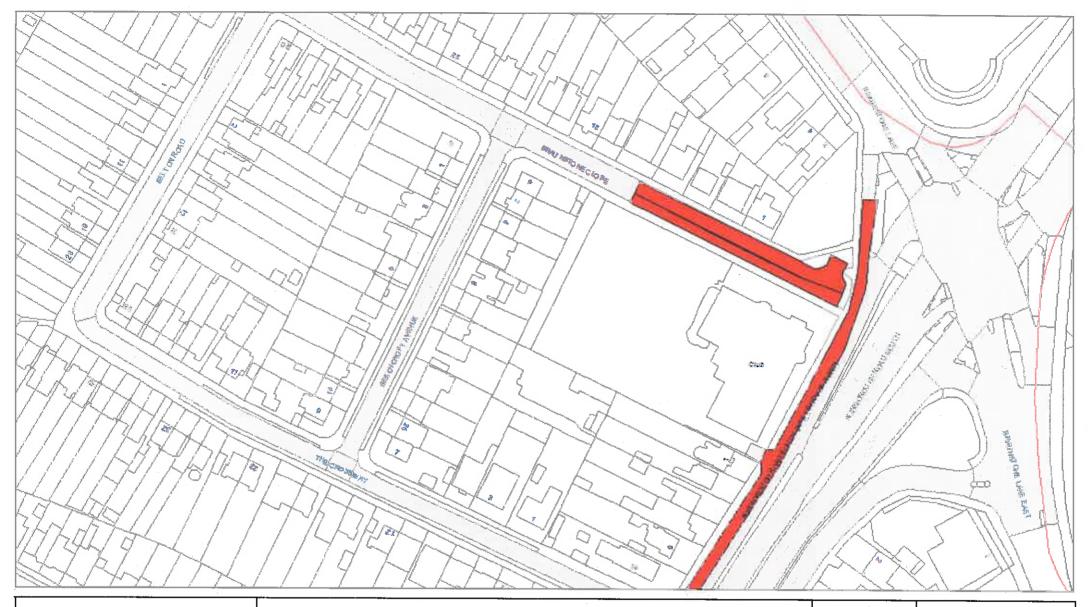

#### Part VII - Revocations

"The Leicestershire County Council (Various Roads in the District of Blaby) Consolidation Order 2017" is hereby revoked in respect to those lengths of road specified in plan references:

- ID86
- IE85
- IE86
- IE87
- IF85
- IF86
- IF87
- IG86

as amended by this order.

"The Leicestershire County Council (Championship Way and County Hall Car Park Access Roads, Glenfield, District of Baby) Confirmation of Experimental Order No.1 2019" is hereby revoked in respect to those lengths of road specified in plan references:

- IE85
- IE86
- IE87
- IF85
- IF86
- IF87
- IG86

as amended by this order.

# **Index of Order Plans**

|     | Tile      | Location               |
|-----|-----------|------------------------|
|     | Reference |                        |
| 1.  | ID86      | County Hall, Glenfield |
| 2.  | IE85      | County Hall, Glenfield |
| 3.  | IE86      | County Hall, Glenfield |
| 4.  | IE87      | County Hall, Glenfield |
| 5.  | IF85      | County Hall, Glenfield |
| 6.  | IF86      | County Hall, Glenfield |
| 7.  | IF87      | County Hall, Glenfield |
| 8.  | IG86      | County Hall, Glenfield |
| 9.  |           |                        |
| 10. |           |                        |
| 11. |           |                        |
| 12. |           |                        |
| 13. |           |                        |
| 14. |           |                        |
| 15. |           |                        |
|     |           |                        |
|     |           |                        |
|     |           |                        |
|     |           |                        |
|     |           |                        |
|     |           |                        |
|     |           |                        |
|     |           |                        |
|     |           |                        |
|     |           |                        |