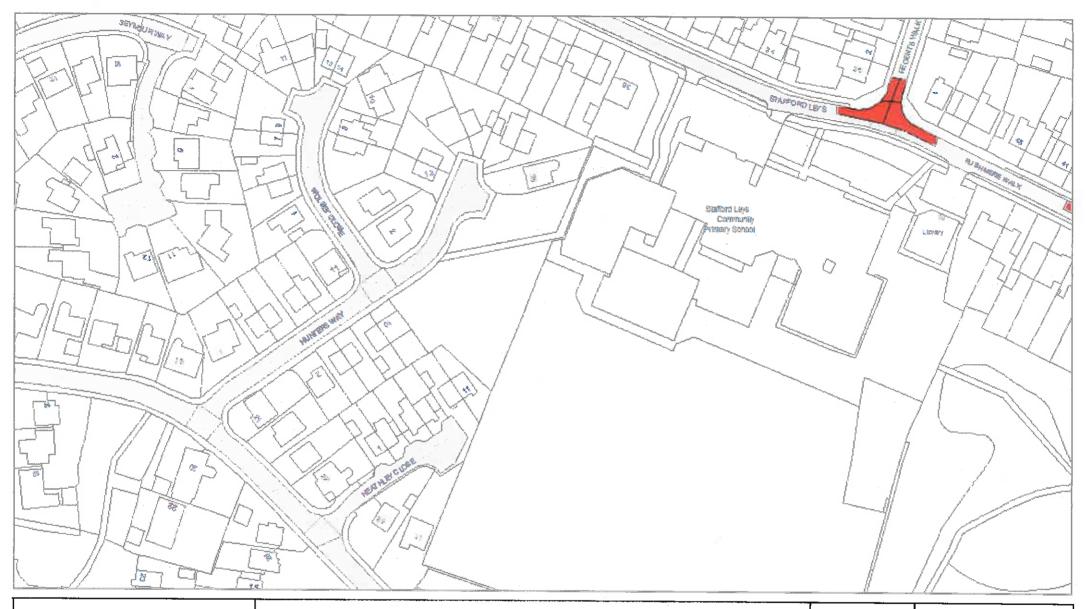

#### Part VII - Revocations

"The Leicestershire County Council (Various Roads in the District of Blaby) Consolidation Order 2017" is hereby revoked in respect to those lengths of road specified in plan references:

- ID86
- IE85
- IE86
- IE87
- IF85
- IF86
- IF87
- IG86

as amended by this order.

"The Leicestershire County Council (Championship Way and County Hall Car Park Access Roads, Glenfield, District of Baby) Confirmation of Experimental Order No.1 2019" is hereby revoked in respect to those lengths of road specified in plan references:

- IE85
- IE86
- IE87
- IF85
- IF86
- IF87
- IG86

as amended by this order.