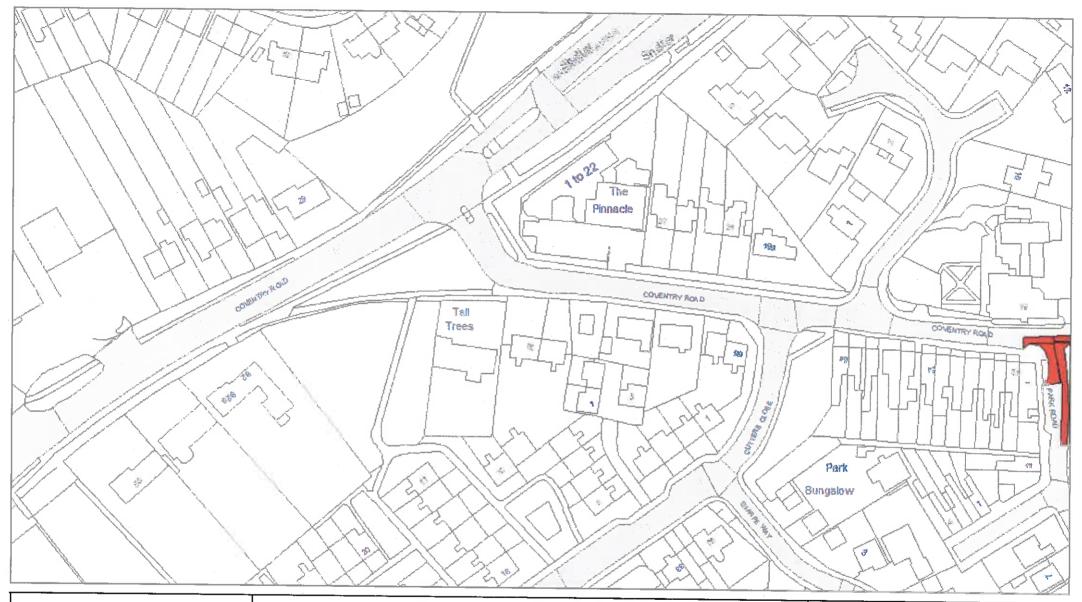

#### Part VII - Revocations

"The Leicestershire County Council (Various Roads in the District of Blaby) Consolidation Order 2017" is hereby revoked in respect to those lengths of road specified in plan references:

- ID86
- IE85
- IE86
- IE87
- IF85
- IF86
- IF87
- IG86

as amended by this order.

"The Leicestershire County Council (Championship Way and County Hall Car Park Access Roads, Glenfield, District of Baby) Confirmation of Experimental Order No.1 2019" is hereby revoked in respect to those lengths of road specified in plan references:

- IE85
- IE86
- IE87
- IF85
- IF86
- IF87
- IG86

as amended by this order.

# **Index of Order Plans**

|     | Tile      | Location               |
|-----|-----------|------------------------|
|     | Reference |                        |
| 1.  | ID86      | County Hall, Glenfield |
| 2.  | IE85      | County Hall, Glenfield |
| 3.  | IE86      | County Hall, Glenfield |
| 4.  | IE87      | County Hall, Glenfield |
| 5.  | IF85      | County Hall, Glenfield |
| 6.  | IF86      | County Hall, Glenfield |
| 7.  | IF87      | County Hall, Glenfield |
| 8.  | IG86      | County Hall, Glenfield |
| 9.  |           |                        |
| 10. |           |                        |
| 11. |           |                        |
| 12. |           |                        |
| 13. |           |                        |
| 14. |           |                        |
| 15. |           |                        |
|     |           |                        |
|     |           |                        |
|     |           |                        |
|     |           |                        |
|     |           |                        |
|     |           |                        |
|     |           |                        |
|     |           |                        |
|     |           |                        |
|     |           |                        |