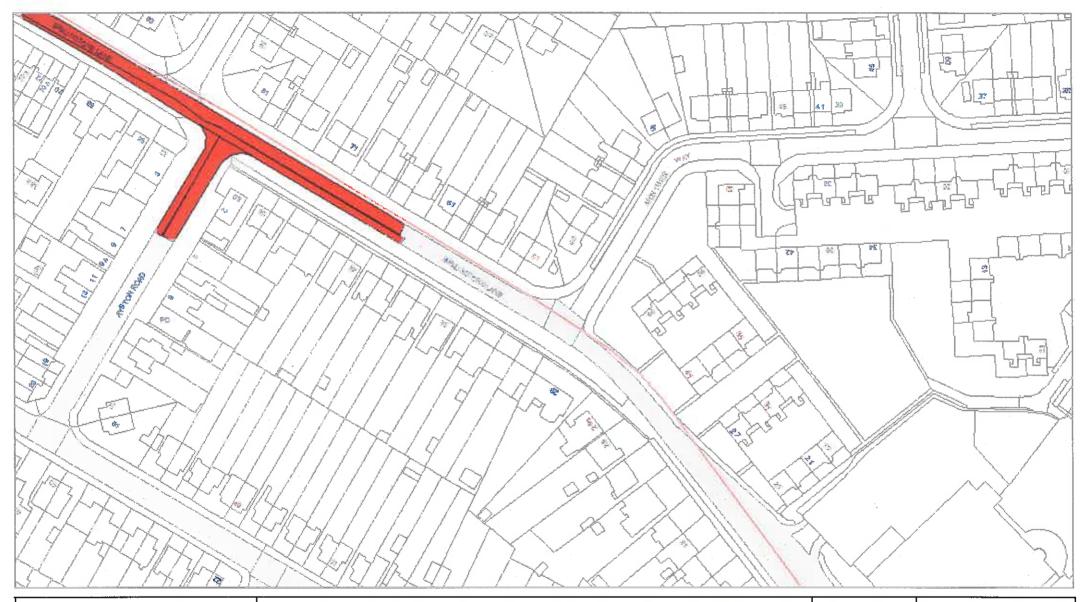

Tile Ref: IE87

| SCALE       | 1 : 1250   |
|-------------|------------|
| DATE        | 31/10/2019 |
| DRAWING No. |            |
| DRAWN BY    |            |
|             |            |

Tile Ref: IF85