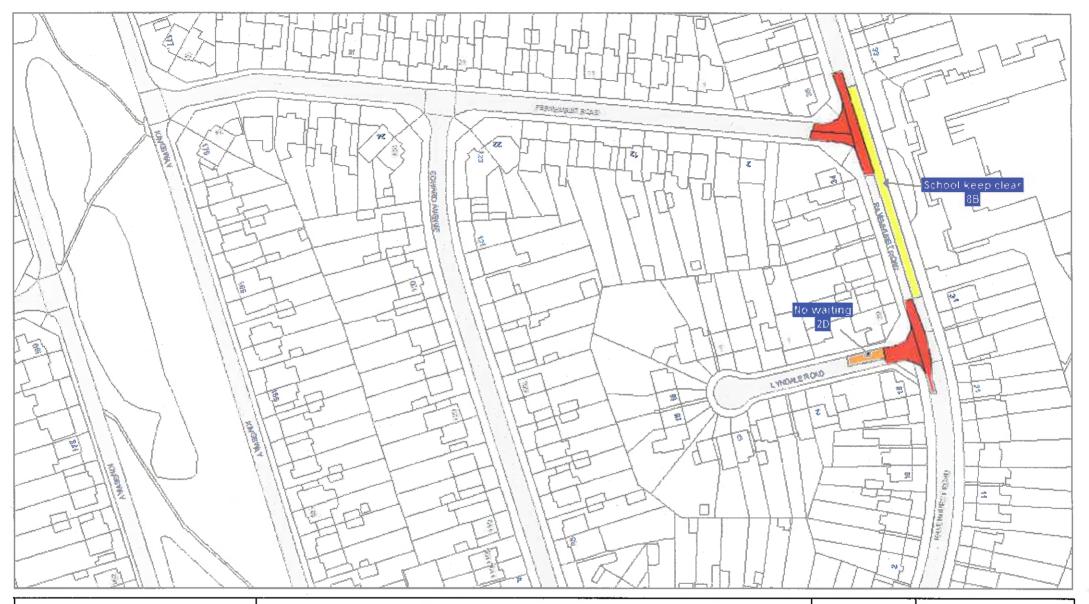

DATE: 10/09/2019

Page 1 of 4

**DATE**: 10/09/2019

Page 2 of 4

| 4Z: Limited waiting 3 hours no return within 1 hour      | <i>77777777</i> 25. | MR616: Limited waiting 1 hour no return within 1 hour     |                                              | 7F: Goods vehicles loading only Mon-Sat 8am-6pm         |
|----------------------------------------------------------|---------------------|-----------------------------------------------------------|----------------------------------------------|---------------------------------------------------------|
| Mon-Fri 10am-3pm                                         |                     | Mon-Sat 3pm-6pm / Goods vehicles loading only 30 minutes  |                                              |                                                         |
|                                                          |                     | no return for 30 mins Mon-Sat 9am-3pm                     |                                              | 7G: Loading Only 30 mins no return for 1 hour Mon-Sat   |
| 4C: Limited waiting 30 mins no return within 1 hour      |                     |                                                           |                                              | 8am-6pm                                                 |
| 8am-6pm                                                  |                     | MR623: Loading Only 30 minutes no return for 30 minutes   |                                              |                                                         |
|                                                          |                     | Mon-Sat 9am-3pm / Limited waiting 1 hour no return within |                                              | 7H: Loading Only 30 minutes no return for 30 minutes    |
| 4A: Limited waiting 30 mins no return within 1 hour      |                     | 1 hour Mon-Sat 3pm-6pm                                    |                                              |                                                         |
| Mon-Fri 8am-6pm                                          |                     |                                                           |                                              | 7Y: Loading Only 30 minutes no return for 30 minutes    |
|                                                          | ZZZZZZZ             | MR506: Limited waiting 1 hour no return within 1 hour     |                                              | 6am-6pm                                                 |
| 6F: Limited waiting 30 mins no return within 1 hour      |                     | Fri-Weds 8am-6pm / No waiting Thurs                       |                                              |                                                         |
| Mon-Fri 9am-4pm except resident's parking permit holders |                     |                                                           |                                              | 7J: Loading Only 30 minutes no return for 30 minutes    |
|                                                          | <i>77777777</i>     | MR658: No waiting 3pm-midnight and midnight-10am /        |                                              | 8am-6pm                                                 |
| 4B: Limited waiting 30 mins no return within 1 hour      |                     | Limited waiting 3 hours no return within 1 hour Mon-Fri   |                                              |                                                         |
| Mon-Sat 8am-6pm                                          |                     | 10am-3pm                                                  |                                              | 7Z: Loading Only 30 minutes no return for 30 minutes    |
|                                                          |                     |                                                           |                                              | Mon-Sat 9am-3pm                                         |
| 4WA: Limited waiting 30 mins no return within 1 hour     | 777777777           | MR563: Limited waiting 2 hours no return within 1 hour    |                                              |                                                         |
| Mon-Sat 8am-6pm Partial Footway Parking                  |                     | Mon-Sat 9am-4.30pm / No waiting / No Loading Mon-Sat      |                                              | 7K: Loading Only 4pm-midnight and midnight-10am         |
|                                                          |                     | 7.30am-9am and 4.30pm-6pm                                 |                                              |                                                         |
| 4T: Limited waiting 30 mins no return within 30 mins     |                     |                                                           |                                              | 7L: Loading Only 5am-8am                                |
| Mon-Sat 8am-6pm                                          | 777777777           | MR664: Limited waiting 1 hour no return within 1 hour     |                                              |                                                         |
|                                                          |                     | Mon-Sat 8am-6pm / Residents Permit Holders Only           |                                              | 7M: Loading Only 6am-6pm                                |
| 4W: Limited waiting 30 mins no return within 30 mins     |                     |                                                           |                                              |                                                         |
| Mon-Sat 8am-6pm Partial Footway Parking                  | <i>7777777</i> 25.  | MR610: Limited waiting 1 hour no return within 1 hour     |                                              | 7N: Loading Only at any time                            |
|                                                          |                     | Mon-Sat 8am-6pm / No stopping except taxis 6pm-midnight   |                                              |                                                         |
| 4P: Limited waiting 4 hours no return for 12 hours       |                     | and midnight-8am                                          |                                              | 7P: Loading Only Mon-Fri 10am-4pm                       |
|                                                          |                     |                                                           |                                              |                                                         |
| 4F: Limited waiting 40 mins no return within 1 hour      |                     | 7W: Goods vehicles loading only 30 minutes no return      |                                              | 7Q: Loading Only Mon-Sat 8am-6pm                        |
| Mon-Sat 8am-6pm                                          |                     | for 30 mins Mon-Sat 9am-3pm                               |                                              |                                                         |
|                                                          |                     |                                                           | 777777777                                    | MR607: Loading Only Mon-Fri 10am-4pm / No waiting / No  |
| 4D: Limited waiting 40 mins no return within 20 mins     |                     | 7D: Goods vehicles loading only 6am-6pm                   |                                              | Loading Mon-Fri midnight-10am and 4pm-midnight and Sa   |
|                                                          |                     |                                                           |                                              | Sun                                                     |
| 4E: Limited waiting 40 mins no return within 20 mins     |                     | 7E: Goods vehicles loading only Mon-Sat 6am-6pm           |                                              |                                                         |
| Mon-Sat 8am-6pm                                          |                     |                                                           | <i>V////////////////////////////////////</i> | MR625: Loading Only 30 minutes no return for 30 minutes |
|                                                          |                     |                                                           | <del></del>                                  | 6am-6pm / No stopping except taxis 6pm-midnight and     |
|                                                          |                     |                                                           |                                              | midnight-6am                                            |

**DATE:** 10/09/2019

Page 3 of 4

| MR608: No stopping except taxis 6pm-midnight and       | 2U: No waiting Mon-Fri 8am-9am and 2pm-4pm between 01  | 1A: No waiting at any time                           |
|--------------------------------------------------------|--------------------------------------------------------|------------------------------------------------------|
| midnight-6am / Goods vehicles loading only 6am-6pm     | Sept and 15 Dec and 01 Jan and 15 July except for bank |                                                      |
|                                                        | holidays                                               | 1B: No waiting at any time on verges                 |
| MR576: No stopping except taxis 6pm-midnight and       |                                                        |                                                      |
| midnight-6am / Loading Only 6am-6pm                    | 2H: No waiting Mon-Fri 9am-5pm                         | 3D: No waiting at any time / No loading 7pm-midnight |
|                                                        |                                                        | and midnight-7am                                     |
| MR602: No stopping except taxis 6pm-midnight and       | 2F: No waiting Mon-Sat 6am-6pm                         |                                                      |
| midnight-8am / Goods vehicles loading only Mon-Sat     |                                                        | 3C: No waiting at any time / No loading Mon-Fri      |
| 8am-6pm                                                | 2K: No waiting Mon-Sat 7.30am-9am and 4.30pm-6pm       | 7.30am-9am and 4.30pm-6pm                            |
|                                                        |                                                        |                                                      |
| MR579: No stopping except taxis 8am-midnight and       | 2A: No waiting Mon-Sat 8am-6pm                         | 3E: No waiting at any time / No loading Mon-Sat      |
| midnight-5am / Loading Only 5am-8am                    |                                                        | 10am-4pm                                             |
|                                                        | 2M: No waiting Thurs                                   |                                                      |
| + + + + + + 1C: No stopping at any time                |                                                        | 3K: No waiting at any time / No loading Mon-Sat      |
|                                                        | 2L: No waiting Thurs & Sat                             | 7.30am-9am                                           |
| 2V: No waiting 3pm-midnight and midnight-10am          |                                                        |                                                      |
|                                                        | 2E: No waiting Tues 8am-6pm                            | 3B: No waiting at any time / No loading Mon-Sat      |
| 2C: No waiting 8am-6pm                                 |                                                        | 7.30am-9am and 4.30pm-6pm                            |
|                                                        | 3H: No waiting / No Loading Mon-Fri midnight-10am and  |                                                      |
| 2N: No waiting by any heavy goods vehicles over 7.5t   | 4pm-midnight and Sat & Sun                             | 3F: No waiting at any time / No loading Tues & Fri   |
| 7pm-midnight and midnight-7am                          |                                                        |                                                      |
|                                                        | 3J: No waiting / No Loading Mon-Sat 7.30am-9am         | 3A: No waiting at anytime / No loading at any time   |
| 2R: No waiting by buses Mon-Fri 9am-5pm                |                                                        |                                                      |
| Ziu no matang by basse men in cam opin                 | 3G: No waiting / No Loading Mon-Sat 7.30am-9am and     | MR660: No waiting at any time / School keep clear    |
| 2P: No waiting Mon-Fri 10am-4pm                        | 4.30pm-6pm                                             | Mon-Fri 8am-5pm                                      |
| 2F. No Walding Mon-111 Tourn-4pm                       | 4.30pm-0pm                                             | mon-rr dam-spin                                      |
| 2G: No waiting Mon-Fri 7.30am-9am and 3pm-6pm          | MR587: Residents Permit Holders Only midnight-8am and  | [7777777777777777777777777777777777777               |
| 25. No Walding Mon-1 II 7.50 ann - Saint and Spin-Spin | 6pm-midnight and Sun / No waiting Mon-Sat 8am-6pm      | at any time                                          |
| 2J: No waiting Mon-Fri 7.30am-9am and 4.30pm-6pm       | opin-mangit and Sun / No Walding Mon-Sat Gain-opin     | at any unie                                          |
| 20. No Walding mon-1 it 7.30am-2am and 4.30pm-0pm      | MR659: No waiting Mon-Fri 8am-6pm / School keep clear  | 9A: Parking Place                                    |
| 2B: No waiting Mon-Fri 8am-5pm                         | Mon-Fri 8am-4pm                                        | on running ruce                                      |
| 25. No waiting mon-rif dam-spin                        | топ-т п оат- <del></del> рш                            | OD: Darking Diago Ecotusy Parking                    |
| 3Dr. No woiting Mon Fri Sam Sam                        | P777/7777                                              | 9D: Parking Place Footway Parking                    |
| 2D: No waiting Mon-Fri 8am-6pm                         | MR661: School keep clear Mon-Fri 8am-5pm / No waiting  |                                                      |
|                                                        | Mon-Sat 8am-6pm                                        |                                                      |

**DATE:** 10/09/2019

Page 4 of 4

|                     | 9C: Parking Place Partial Footway Parking                | PED7: Pedestrian Zone (Except for loading by permit holders (midnight - 10am & 4pm - midnight)) | 2T: Restricted Parking Zone Mon-Fri 8am-9am and 2pm-4pm 01 Sep - 15 Dec and Mon-Fri 8am-9am and 2pm-4pm 01 Ja |
|---------------------|----------------------------------------------------------|-------------------------------------------------------------------------------------------------|---------------------------------------------------------------------------------------------------------------|
|                     | 9B: Parking Place Solo Motorcycles                       |                                                                                                 | 15 Jul Except bank holidays                                                                                   |
|                     |                                                          | PED10: Pedestrian Zone (Except for loading)                                                     |                                                                                                               |
|                     | PED2: Pedestrian & Cycle Zone                            |                                                                                                 | 8A: School keep clear                                                                                         |
|                     | •                                                        | PED4: Pedestrian Zone Sun - Wed & Fri 10am-4pm and                                              |                                                                                                               |
|                     | PED1: Pedestrian & Cycle Zone (Except for access to off  | Thurs & Sat 2am-8pm                                                                             | 8C: School keep clear Mon-Fri 8am-4pm                                                                         |
| KXXXXXXXXXXX        | street premises)                                         | maro a saczani-opin                                                                             | Co. Solloof Roop Clour Mon-17 Cam-17                                                                          |
|                     | Street premises)                                         | Cl. Decidents Dermit Helders Only                                                               | OD: Sahaal kaan alaar Man Eri Oom Enm                                                                         |
|                     | DEDO. Dedoction & Orde Zero (Everette leating            | 6L: Residents Permit Holders Only                                                               | 8B: School keep clear Mon-Fri 8am-5pm                                                                         |
|                     | PED6: Pedestrian & Cycle Zone (Except for loading        |                                                                                                 |                                                                                                               |
|                     | (midnight - 10am & 4pm - midnight))                      | 6M: Residents Permit Holders Only midnight-8am and                                              | 7R: No stopping except taxis                                                                                  |
|                     |                                                          | 6pm-midnight and Sun                                                                            |                                                                                                               |
|                     | PED3: Pedestrian & Cycle Zone (Except for loading)       |                                                                                                 | 7S: No stopping except taxis 6pm-midnight and                                                                 |
|                     |                                                          | 6N: Residents Permit Holders Only Partial Footway                                               | midnight-6am                                                                                                  |
|                     | PED12: Pedestrian & Cycle Zone Except for loading        | Parking                                                                                         |                                                                                                               |
|                     | (Sun-Wed midnight-10am,4pm-midnight & Thurs-Sat          |                                                                                                 | 7T: No stopping except taxis 6pm-midnight and                                                                 |
|                     | midnight-4am,8pm-midnight                                | 6Q: Residents Parking Zone                                                                      | midnight-8am                                                                                                  |
|                     |                                                          |                                                                                                 |                                                                                                               |
|                     | PED5: Pedestrian & Cycle Zone Sun - Wed & Fri            | 6G: Residents Parking Zone (In marked bays)                                                     | 7U: No stopping except taxis 8am-midnight and                                                                 |
|                     | midnight-10am and 4pm-midnight and Thurs & Sat           |                                                                                                 | midnight-5am                                                                                                  |
|                     | midnight-2am and 8pm-midnight (Except for loading)       | 6H: Residents Parking Zone Mon-Fri                                                              |                                                                                                               |
|                     |                                                          | <u>nonnananana</u>                                                                              | 7A1: No stopping except taxis 8pm-midnight and                                                                |
| <i>577777777</i> 5、 | MR593: Pedestrian & Cycle Zone Sun - Wed & Fri           | 6J: Residents Parking Zone Mon-Sat 8am-6pm                                                      | midnight-6am                                                                                                  |
| V/////////          | midnight-10am and 4pm-midnight and Thurs & Sat           | ov. Residents Farking Zone mon-sut ourn-opin                                                    | Indingit-valii                                                                                                |
|                     |                                                          | FV: Decidente Derking Zone Man Set Sam Som 04 Oct. 24                                           | 71/r. No stenning except toxic 0pm midnight and                                                               |
|                     | midnight-2am and 8pm-midnight (Except for loading) /     | 6K: Residents Parking Zone Mon-Sat 8am-6pm 01 Oct - 31                                          | 7V: No stopping except taxis 9pm-midnight and                                                                 |
|                     | Pedestrian Zone Sun - Wed & Fri 10am-4pm and Thurs & Sat | May                                                                                             | midnight-2am                                                                                                  |
|                     | 2am-8pm                                                  |                                                                                                 |                                                                                                               |
|                     |                                                          | 6P: Workplace Parking Zone Mon-Fri                                                              | 7X: No stopping except taxis midnight-5am                                                                     |
|                     | PED9: Pedestrian Zone (Except for loading & access       |                                                                                                 |                                                                                                               |
|                     | (midnight - 10am & 4pm - midnight))                      | 2Q: Restricted Parking Zone (No waiting at anytime)                                             |                                                                                                               |
|                     |                                                          |                                                                                                 |                                                                                                               |
|                     | PED8: Pedestrian Zone (Except for loading (midnight -    | 2S: Restricted Parking Zone Mon-Fri 8am-9am and 2pm-4pm                                         |                                                                                                               |
|                     | 10am & 4pm - midnight))                                  |                                                                                                 |                                                                                                               |
|                     |                                                          |                                                                                                 |                                                                                                               |
|                     |                                                          |                                                                                                 | I                                                                                                             |