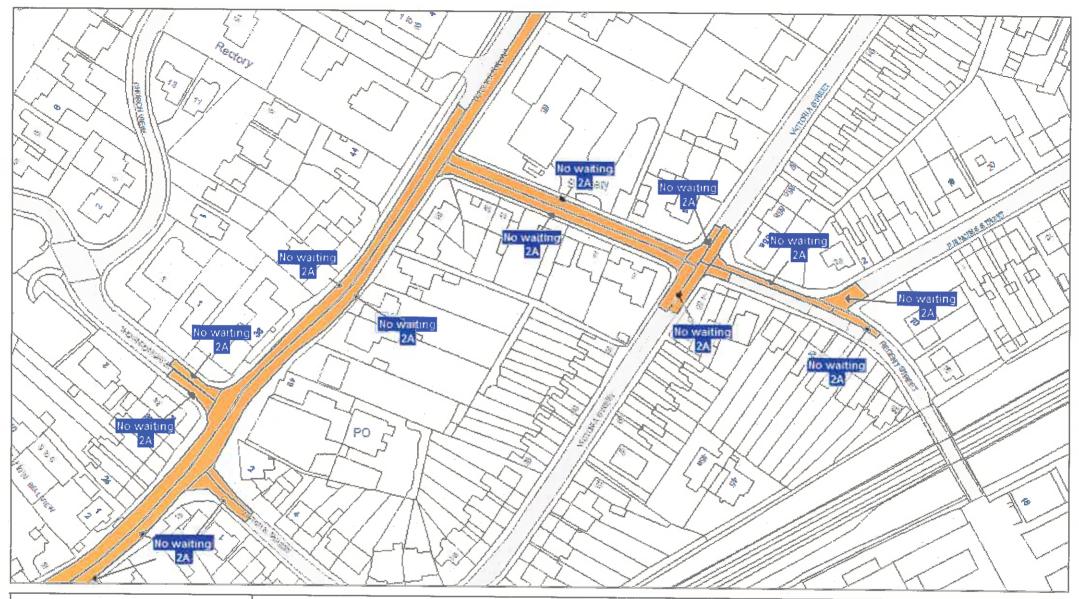

# Schedule 1 Car Park Sites and Times of Operation

County Hall Car Park, Glenfield Operating at all times

Schedule 2 Tariff of Charges

Schedule 2 not in use

# Schedule 3 Key & Order Plans

# **Index of Order Plans**

|     | Tile      | Location               |
|-----|-----------|------------------------|
|     | Reference |                        |
| 1.  | ID86      | County Hall, Glenfield |
| 2.  | IE85      | County Hall, Glenfield |
| 3.  | IE86      | County Hall, Glenfield |
| 4.  | IE87      | County Hall, Glenfield |
| 5.  | IF85      | County Hall, Glenfield |
| 6.  | IF86      | County Hall, Glenfield |
| 7.  | IF87      | County Hall, Glenfield |
| 8.  | IG86      | County Hall, Glenfield |
| 9.  |           |                        |
| 10. |           |                        |
| 11. |           |                        |
| 12. |           |                        |
| 13. |           |                        |
| 14. |           |                        |
| 15. |           |                        |
|     |           |                        |
|     |           |                        |
|     |           |                        |
|     |           |                        |
|     |           |                        |
|     |           |                        |
|     |           |                        |
|     |           |                        |
|     |           |                        |
|     |           |                        |

**DATE:** 10/09/2019

Page 3 of 4

| MR608: No stopping except taxis 6pm-midnight and       | 2U: No waiting Mon-Fri 8am-9am and 2pm-4pm between 01  | 1A: No waiting at any time                           |
|--------------------------------------------------------|--------------------------------------------------------|------------------------------------------------------|
| midnight-6am / Goods vehicles loading only 6am-6pm     | Sept and 15 Dec and 01 Jan and 15 July except for bank |                                                      |
|                                                        | holidays                                               | 1B: No waiting at any time on verges                 |
| MR576: No stopping except taxis 6pm-midnight and       |                                                        |                                                      |
| midnight-6am / Loading Only 6am-6pm                    | 2H: No waiting Mon-Fri 9am-5pm                         | 3D: No waiting at any time / No loading 7pm-midnight |
|                                                        |                                                        | and midnight-7am                                     |
| MR602: No stopping except taxis 6pm-midnight and       | 2F: No waiting Mon-Sat 6am-6pm                         |                                                      |
| midnight-8am / Goods vehicles loading only Mon-Sat     |                                                        | 3C: No waiting at any time / No loading Mon-Fri      |
| 8am-6pm                                                | 2K: No waiting Mon-Sat 7.30am-9am and 4.30pm-6pm       | 7.30am-9am and 4.30pm-6pm                            |
|                                                        |                                                        |                                                      |
| MR579: No stopping except taxis 8am-midnight and       | 2A: No waiting Mon-Sat 8am-6pm                         | 3E: No waiting at any time / No loading Mon-Sat      |
| midnight-5am / Loading Only 5am-8am                    |                                                        | 10am-4pm                                             |
|                                                        | 2M: No waiting Thurs                                   |                                                      |
| + + + + + + 1C: No stopping at any time                |                                                        | 3K: No waiting at any time / No loading Mon-Sat      |
|                                                        | 2L: No waiting Thurs & Sat                             | 7.30am-9am                                           |
| 2V: No waiting 3pm-midnight and midnight-10am          |                                                        |                                                      |
|                                                        | 2E: No waiting Tues 8am-6pm                            | 3B: No waiting at any time / No loading Mon-Sat      |
| 2C: No waiting 8am-6pm                                 |                                                        | 7.30am-9am and 4.30pm-6pm                            |
|                                                        | 3H: No waiting / No Loading Mon-Fri midnight-10am and  |                                                      |
| 2N: No waiting by any heavy goods vehicles over 7.5t   | 4pm-midnight and Sat & Sun                             | 3F: No waiting at any time / No loading Tues & Fri   |
| 7pm-midnight and midnight-7am                          |                                                        |                                                      |
|                                                        | 3J: No waiting / No Loading Mon-Sat 7.30am-9am         | 3A: No waiting at anytime / No loading at any time   |
| 2R: No waiting by buses Mon-Fri 9am-5pm                |                                                        |                                                      |
| Ziu no matang by basse men in cam opin                 | 3G: No waiting / No Loading Mon-Sat 7.30am-9am and     | MR660: No waiting at any time / School keep clear    |
| 2P: No waiting Mon-Fri 10am-4pm                        | 4.30pm-6pm                                             | Mon-Fri 8am-5pm                                      |
| 2F. No Walding Mon-111 Tourn-4pm                       | 4.30pm-0pm                                             | mon-rr dam-spin                                      |
| 2G: No waiting Mon-Fri 7.30am-9am and 3pm-6pm          | MR587: Residents Permit Holders Only midnight-8am and  | [7777777777777777777777777777777777777               |
| 25. No Walding Mon-1 II 7.50 ann - Saint and Spin-Spin | 6pm-midnight and Sun / No waiting Mon-Sat 8am-6pm      | at any time                                          |
| 2J: No waiting Mon-Fri 7.30am-9am and 4.30pm-6pm       | opin-mangit and Sun / No Walding Mon-Sat Gain-opin     | at any unie                                          |
| 20. No Walding mon-1 it 7.30am-2am and 4.30pm-0pm      | MR659: No waiting Mon-Fri 8am-6pm / School keep clear  | 9A: Parking Place                                    |
| 2B: No waiting Mon-Fri 8am-5pm                         | Mon-Fri 8am-4pm                                        | on running ruce                                      |
| 25. No waiting mon-rif dam-spin                        | топ-т п оат- <del></del> рш                            | OD: Darking Diago Ecotusy Parking                    |
| 3Dr. No woiting Mon Fri Sam Sam                        | P777/7777                                              | 9D: Parking Place Footway Parking                    |
| 2D: No waiting Mon-Fri 8am-6pm                         | MR661: School keep clear Mon-Fri 8am-5pm / No waiting  |                                                      |
|                                                        | Mon-Sat 8am-6pm                                        |                                                      |