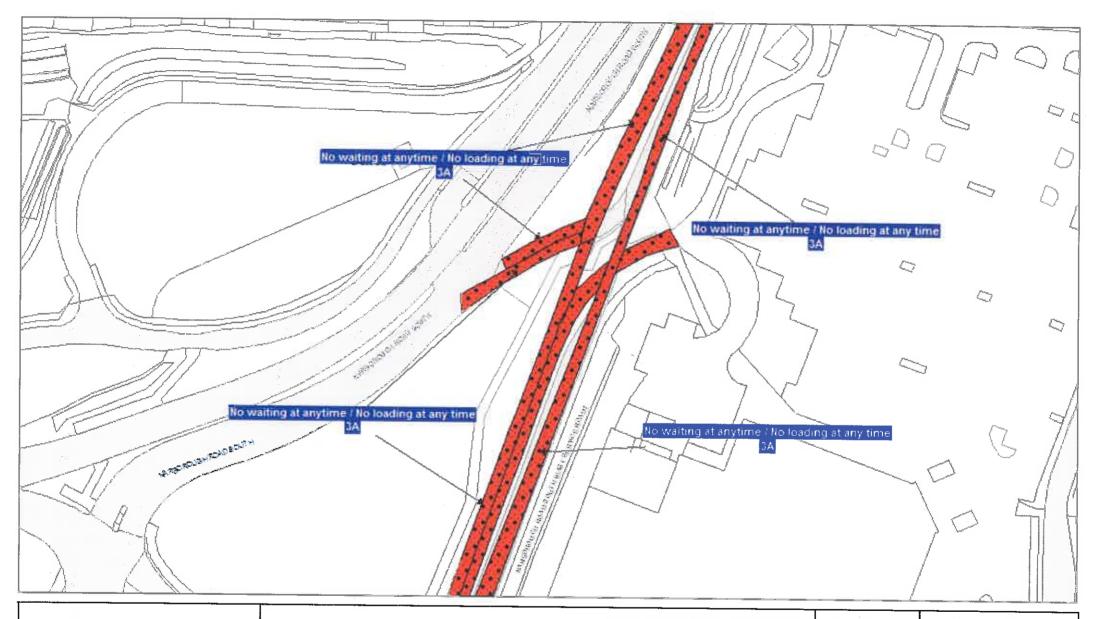

DATE: 10/09/2019

Page 1 of 4

**DATE**: 10/09/2019

Page 2 of 4

| 4Z: Limited waiting 3 hours no return within 1 hour      | <i>77777777</i> 25. | MR616: Limited waiting 1 hour no return within 1 hour     |                                              | 7F: Goods vehicles loading only Mon-Sat 8am-6pm         |
|----------------------------------------------------------|---------------------|-----------------------------------------------------------|----------------------------------------------|---------------------------------------------------------|
| Mon-Fri 10am-3pm                                         |                     | Mon-Sat 3pm-6pm / Goods vehicles loading only 30 minutes  |                                              |                                                         |
|                                                          |                     | no return for 30 mins Mon-Sat 9am-3pm                     |                                              | 7G: Loading Only 30 mins no return for 1 hour Mon-Sat   |
| 4C: Limited waiting 30 mins no return within 1 hour      |                     |                                                           |                                              | 8am-6pm                                                 |
| 8am-6pm                                                  |                     | MR623: Loading Only 30 minutes no return for 30 minutes   |                                              |                                                         |
|                                                          |                     | Mon-Sat 9am-3pm / Limited waiting 1 hour no return within |                                              | 7H: Loading Only 30 minutes no return for 30 minutes    |
| 4A: Limited waiting 30 mins no return within 1 hour      |                     | 1 hour Mon-Sat 3pm-6pm                                    |                                              |                                                         |
| Mon-Fri 8am-6pm                                          |                     |                                                           |                                              | 7Y: Loading Only 30 minutes no return for 30 minutes    |
|                                                          | ZZZZZZZ             | MR506: Limited waiting 1 hour no return within 1 hour     |                                              | 6am-6pm                                                 |
| 6F: Limited waiting 30 mins no return within 1 hour      |                     | Fri-Weds 8am-6pm / No waiting Thurs                       |                                              |                                                         |
| Mon-Fri 9am-4pm except resident's parking permit holders |                     |                                                           |                                              | 7J: Loading Only 30 minutes no return for 30 minutes    |
|                                                          | <i>77777777</i>     | MR658: No waiting 3pm-midnight and midnight-10am /        |                                              | 8am-6pm                                                 |
| 4B: Limited waiting 30 mins no return within 1 hour      |                     | Limited waiting 3 hours no return within 1 hour Mon-Fri   |                                              |                                                         |
| Mon-Sat 8am-6pm                                          |                     | 10am-3pm                                                  |                                              | 7Z: Loading Only 30 minutes no return for 30 minutes    |
|                                                          |                     |                                                           |                                              | Mon-Sat 9am-3pm                                         |
| 4WA: Limited waiting 30 mins no return within 1 hour     | 777777777           | MR563: Limited waiting 2 hours no return within 1 hour    |                                              |                                                         |
| Mon-Sat 8am-6pm Partial Footway Parking                  |                     | Mon-Sat 9am-4.30pm / No waiting / No Loading Mon-Sat      |                                              | 7K: Loading Only 4pm-midnight and midnight-10am         |
|                                                          |                     | 7.30am-9am and 4.30pm-6pm                                 |                                              |                                                         |
| 4T: Limited waiting 30 mins no return within 30 mins     |                     |                                                           |                                              | 7L: Loading Only 5am-8am                                |
| Mon-Sat 8am-6pm                                          | 777777777           | MR664: Limited waiting 1 hour no return within 1 hour     |                                              |                                                         |
|                                                          |                     | Mon-Sat 8am-6pm / Residents Permit Holders Only           |                                              | 7M: Loading Only 6am-6pm                                |
| 4W: Limited waiting 30 mins no return within 30 mins     |                     |                                                           |                                              |                                                         |
| Mon-Sat 8am-6pm Partial Footway Parking                  | <i>7777777</i> 25.  | MR610: Limited waiting 1 hour no return within 1 hour     |                                              | 7N: Loading Only at any time                            |
|                                                          |                     | Mon-Sat 8am-6pm / No stopping except taxis 6pm-midnight   |                                              |                                                         |
| 4P: Limited waiting 4 hours no return for 12 hours       |                     | and midnight-8am                                          |                                              | 7P: Loading Only Mon-Fri 10am-4pm                       |
|                                                          |                     |                                                           |                                              |                                                         |
| 4F: Limited waiting 40 mins no return within 1 hour      |                     | 7W: Goods vehicles loading only 30 minutes no return      |                                              | 7Q: Loading Only Mon-Sat 8am-6pm                        |
| Mon-Sat 8am-6pm                                          |                     | for 30 mins Mon-Sat 9am-3pm                               |                                              |                                                         |
|                                                          |                     |                                                           | 777777777                                    | MR607: Loading Only Mon-Fri 10am-4pm / No waiting / No  |
| 4D: Limited waiting 40 mins no return within 20 mins     |                     | 7D: Goods vehicles loading only 6am-6pm                   |                                              | Loading Mon-Fri midnight-10am and 4pm-midnight and Sa   |
|                                                          |                     |                                                           |                                              | Sun                                                     |
| 4E: Limited waiting 40 mins no return within 20 mins     |                     | 7E: Goods vehicles loading only Mon-Sat 6am-6pm           |                                              |                                                         |
| Mon-Sat 8am-6pm                                          |                     |                                                           | <i>V////////////////////////////////////</i> | MR625: Loading Only 30 minutes no return for 30 minutes |
|                                                          |                     |                                                           | <del></del>                                  | 6am-6pm / No stopping except taxis 6pm-midnight and     |
|                                                          |                     |                                                           |                                              | midnight-6am                                            |

**DATE:** 10/09/2019

Page 3 of 4

| MR608: No stopping except taxis 6pm-midnight and       | 2U: No waiting Mon-Fri 8am-9am and 2pm-4pm between 01  | 1A: No waiting at any time                           |
|--------------------------------------------------------|--------------------------------------------------------|------------------------------------------------------|
| midnight-6am / Goods vehicles loading only 6am-6pm     | Sept and 15 Dec and 01 Jan and 15 July except for bank |                                                      |
|                                                        | holidays                                               | 1B: No waiting at any time on verges                 |
| MR576: No stopping except taxis 6pm-midnight and       |                                                        |                                                      |
| midnight-6am / Loading Only 6am-6pm                    | 2H: No waiting Mon-Fri 9am-5pm                         | 3D: No waiting at any time / No loading 7pm-midnight |
|                                                        |                                                        | and midnight-7am                                     |
| MR602: No stopping except taxis 6pm-midnight and       | 2F: No waiting Mon-Sat 6am-6pm                         |                                                      |
| midnight-8am / Goods vehicles loading only Mon-Sat     |                                                        | 3C: No waiting at any time / No loading Mon-Fri      |
| 8am-6pm                                                | 2K: No waiting Mon-Sat 7.30am-9am and 4.30pm-6pm       | 7.30am-9am and 4.30pm-6pm                            |
|                                                        |                                                        |                                                      |
| MR579: No stopping except taxis 8am-midnight and       | 2A: No waiting Mon-Sat 8am-6pm                         | 3E: No waiting at any time / No loading Mon-Sat      |
| midnight-5am / Loading Only 5am-8am                    |                                                        | 10am-4pm                                             |
|                                                        | 2M: No waiting Thurs                                   |                                                      |
| + + + + + + 1C: No stopping at any time                |                                                        | 3K: No waiting at any time / No loading Mon-Sat      |
|                                                        | 2L: No waiting Thurs & Sat                             | 7.30am-9am                                           |
| 2V: No waiting 3pm-midnight and midnight-10am          |                                                        |                                                      |
|                                                        | 2E: No waiting Tues 8am-6pm                            | 3B: No waiting at any time / No loading Mon-Sat      |
| 2C: No waiting 8am-6pm                                 |                                                        | 7.30am-9am and 4.30pm-6pm                            |
|                                                        | 3H: No waiting / No Loading Mon-Fri midnight-10am and  |                                                      |
| 2N: No waiting by any heavy goods vehicles over 7.5t   | 4pm-midnight and Sat & Sun                             | 3F: No waiting at any time / No loading Tues & Fri   |
| 7pm-midnight and midnight-7am                          |                                                        |                                                      |
|                                                        | 3J: No waiting / No Loading Mon-Sat 7.30am-9am         | 3A: No waiting at anytime / No loading at any time   |
| 2R: No waiting by buses Mon-Fri 9am-5pm                |                                                        |                                                      |
| Ziu no matang by basse men in cam opin                 | 3G: No waiting / No Loading Mon-Sat 7.30am-9am and     | MR660: No waiting at any time / School keep clear    |
| 2P: No waiting Mon-Fri 10am-4pm                        | 4.30pm-6pm                                             | Mon-Fri 8am-5pm                                      |
| 2F. No Walding Mon-111 Tourn-4pm                       | 4.30pm-0pm                                             | mon-rr dam-spin                                      |
| 2G: No waiting Mon-Fri 7.30am-9am and 3pm-6pm          | MR587: Residents Permit Holders Only midnight-8am and  | [7777777777777777777777777777777777777               |
| 25. No Walding Mon-1 II 7.50 ann - Saint and Spin-Spin | 6pm-midnight and Sun / No waiting Mon-Sat 8am-6pm      | at any time                                          |
| 2J: No waiting Mon-Fri 7.30am-9am and 4.30pm-6pm       | opin-mangit and Sun / No Walding Mon-Sat Gain-opin     | at any unie                                          |
| 20. No Walding mon-1 it 7.30am-2am and 4.30pm-0pm      | MR659: No waiting Mon-Fri 8am-6pm / School keep clear  | 9A: Parking Place                                    |
| 2B: No waiting Mon-Fri 8am-5pm                         | Mon-Fri 8am-4pm                                        | on running ruce                                      |
| 25. No waiting mon-rif dam-spin                        | топ-т п оат- <del></del> рш                            | OD: Darking Diago Ecotusy Parking                    |
| 3Dr. No woiting Mon Fri Sam Sam                        | P777/7777                                              | 9D: Parking Place Footway Parking                    |
| 2D: No waiting Mon-Fri 8am-6pm                         | MR661: School keep clear Mon-Fri 8am-5pm / No waiting  |                                                      |
|                                                        | Mon-Sat 8am-6pm                                        |                                                      |

**DATE:** 10/09/2019

Page 4 of 4

|                     | 9C: Parking Place Partial Footway Parking                | PED7: Pedestrian Zone (Except for loading by permit holders (midnight - 10am & 4pm - midnight)) | 2T: Restricted Parking Zone Mon-Fri 8am-9am and 2pm-4pm 01 Sep - 15 Dec and Mon-Fri 8am-9am and 2pm-4pm 01 Ja |
|---------------------|----------------------------------------------------------|-------------------------------------------------------------------------------------------------|---------------------------------------------------------------------------------------------------------------|
|                     | 9B: Parking Place Solo Motorcycles                       |                                                                                                 | 15 Jul Except bank holidays                                                                                   |
|                     |                                                          | PED10: Pedestrian Zone (Except for loading)                                                     |                                                                                                               |
|                     | PED2: Pedestrian & Cycle Zone                            |                                                                                                 | 8A: School keep clear                                                                                         |
|                     | •                                                        | PED4: Pedestrian Zone Sun - Wed & Fri 10am-4pm and                                              |                                                                                                               |
|                     | PED1: Pedestrian & Cycle Zone (Except for access to off  | Thurs & Sat 2am-8pm                                                                             | 8C: School keep clear Mon-Fri 8am-4pm                                                                         |
| KXXXXXXXXXXX        | street premises)                                         | maro a saczani-opin                                                                             | Co. Solloof Roop Clour Mon-17 Cam-17                                                                          |
|                     | Street premises)                                         | Cl. Decidents Dermit Helders Only                                                               | OD: Sahaal kaan alaar Man Eri Oom Enm                                                                         |
|                     | DEDO. Dedoction & Orde Zero (Everette leating            | 6L: Residents Permit Holders Only                                                               | 8B: School keep clear Mon-Fri 8am-5pm                                                                         |
|                     | PED6: Pedestrian & Cycle Zone (Except for loading        |                                                                                                 |                                                                                                               |
|                     | (midnight - 10am & 4pm - midnight))                      | 6M: Residents Permit Holders Only midnight-8am and                                              | 7R: No stopping except taxis                                                                                  |
|                     |                                                          | 6pm-midnight and Sun                                                                            |                                                                                                               |
|                     | PED3: Pedestrian & Cycle Zone (Except for loading)       |                                                                                                 | 7S: No stopping except taxis 6pm-midnight and                                                                 |
|                     |                                                          | 6N: Residents Permit Holders Only Partial Footway                                               | midnight-6am                                                                                                  |
|                     | PED12: Pedestrian & Cycle Zone Except for loading        | Parking                                                                                         |                                                                                                               |
|                     | (Sun-Wed midnight-10am,4pm-midnight & Thurs-Sat          |                                                                                                 | 7T: No stopping except taxis 6pm-midnight and                                                                 |
|                     | midnight-4am,8pm-midnight                                | 6Q: Residents Parking Zone                                                                      | midnight-8am                                                                                                  |
|                     |                                                          |                                                                                                 |                                                                                                               |
|                     | PED5: Pedestrian & Cycle Zone Sun - Wed & Fri            | 6G: Residents Parking Zone (In marked bays)                                                     | 7U: No stopping except taxis 8am-midnight and                                                                 |
|                     | midnight-10am and 4pm-midnight and Thurs & Sat           |                                                                                                 | midnight-5am                                                                                                  |
|                     | midnight-2am and 8pm-midnight (Except for loading)       | 6H: Residents Parking Zone Mon-Fri                                                              |                                                                                                               |
|                     |                                                          | <u>nonnananana</u>                                                                              | 7A1: No stopping except taxis 8pm-midnight and                                                                |
| <i>577777777</i> 5、 | MR593: Pedestrian & Cycle Zone Sun - Wed & Fri           | 6J: Residents Parking Zone Mon-Sat 8am-6pm                                                      | midnight-6am                                                                                                  |
| V/////////          | midnight-10am and 4pm-midnight and Thurs & Sat           | ov. Residents Farking Zone mon-sut ourn-opin                                                    | Indingit-valii                                                                                                |
|                     |                                                          | FV: Decidente Derking Zone Man Set Sam Som 04 Oct. 24                                           | 71/r. No stenning except toxic 0pm midnight and                                                               |
|                     | midnight-2am and 8pm-midnight (Except for loading) /     | 6K: Residents Parking Zone Mon-Sat 8am-6pm 01 Oct - 31                                          | 7V: No stopping except taxis 9pm-midnight and                                                                 |
|                     | Pedestrian Zone Sun - Wed & Fri 10am-4pm and Thurs & Sat | May                                                                                             | midnight-2am                                                                                                  |
|                     | 2am-8pm                                                  |                                                                                                 |                                                                                                               |
|                     |                                                          | 6P: Workplace Parking Zone Mon-Fri                                                              | 7X: No stopping except taxis midnight-5am                                                                     |
|                     | PED9: Pedestrian Zone (Except for loading & access       |                                                                                                 |                                                                                                               |
|                     | (midnight - 10am & 4pm - midnight))                      | 2Q: Restricted Parking Zone (No waiting at anytime)                                             |                                                                                                               |
|                     |                                                          |                                                                                                 |                                                                                                               |
|                     | PED8: Pedestrian Zone (Except for loading (midnight -    | 2S: Restricted Parking Zone Mon-Fri 8am-9am and 2pm-4pm                                         |                                                                                                               |
|                     | 10am & 4pm - midnight))                                  |                                                                                                 |                                                                                                               |
|                     |                                                          |                                                                                                 |                                                                                                               |
|                     |                                                          |                                                                                                 | I                                                                                                             |