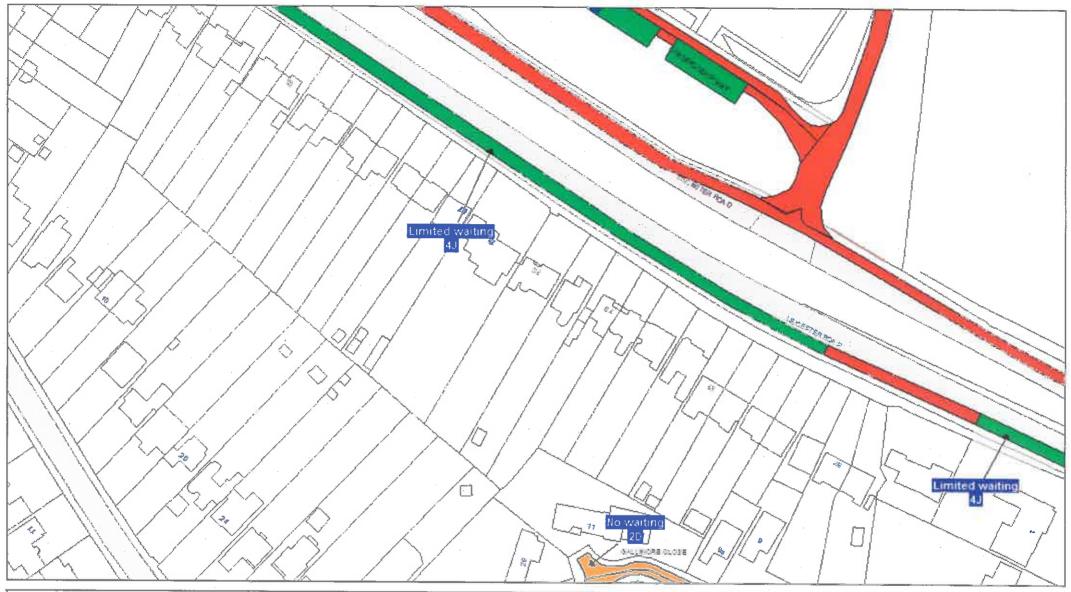

DATE: 10/09/2019

Page 1 of 4

**DATE**: 10/09/2019

Page 2 of 4

| 4Z: Limited waiting 3 hours no return within 1 hour      | <i>77777777</i> 25. | MR616: Limited waiting 1 hour no return within 1 hour     |                                              | 7F: Goods vehicles loading only Mon-Sat 8am-6pm         |
|----------------------------------------------------------|---------------------|-----------------------------------------------------------|----------------------------------------------|---------------------------------------------------------|
| Mon-Fri 10am-3pm                                         |                     | Mon-Sat 3pm-6pm / Goods vehicles loading only 30 minutes  |                                              |                                                         |
|                                                          |                     | no return for 30 mins Mon-Sat 9am-3pm                     |                                              | 7G: Loading Only 30 mins no return for 1 hour Mon-Sat   |
| 4C: Limited waiting 30 mins no return within 1 hour      |                     |                                                           |                                              | 8am-6pm                                                 |
| 8am-6pm                                                  |                     | MR623: Loading Only 30 minutes no return for 30 minutes   |                                              |                                                         |
|                                                          |                     | Mon-Sat 9am-3pm / Limited waiting 1 hour no return within |                                              | 7H: Loading Only 30 minutes no return for 30 minutes    |
| 4A: Limited waiting 30 mins no return within 1 hour      |                     | 1 hour Mon-Sat 3pm-6pm                                    |                                              |                                                         |
| Mon-Fri 8am-6pm                                          |                     |                                                           |                                              | 7Y: Loading Only 30 minutes no return for 30 minutes    |
|                                                          | ZZZZZZZ             | MR506: Limited waiting 1 hour no return within 1 hour     |                                              | 6am-6pm                                                 |
| 6F: Limited waiting 30 mins no return within 1 hour      |                     | Fri-Weds 8am-6pm / No waiting Thurs                       |                                              |                                                         |
| Mon-Fri 9am-4pm except resident's parking permit holders |                     |                                                           |                                              | 7J: Loading Only 30 minutes no return for 30 minutes    |
|                                                          | <i>77777777</i>     | MR658: No waiting 3pm-midnight and midnight-10am /        |                                              | 8am-6pm                                                 |
| 4B: Limited waiting 30 mins no return within 1 hour      |                     | Limited waiting 3 hours no return within 1 hour Mon-Fri   |                                              |                                                         |
| Mon-Sat 8am-6pm                                          |                     | 10am-3pm                                                  |                                              | 7Z: Loading Only 30 minutes no return for 30 minutes    |
|                                                          |                     |                                                           |                                              | Mon-Sat 9am-3pm                                         |
| 4WA: Limited waiting 30 mins no return within 1 hour     | 777777777           | MR563: Limited waiting 2 hours no return within 1 hour    |                                              |                                                         |
| Mon-Sat 8am-6pm Partial Footway Parking                  |                     | Mon-Sat 9am-4.30pm / No waiting / No Loading Mon-Sat      |                                              | 7K: Loading Only 4pm-midnight and midnight-10am         |
|                                                          |                     | 7.30am-9am and 4.30pm-6pm                                 |                                              |                                                         |
| 4T: Limited waiting 30 mins no return within 30 mins     |                     |                                                           |                                              | 7L: Loading Only 5am-8am                                |
| Mon-Sat 8am-6pm                                          | 777777777           | MR664: Limited waiting 1 hour no return within 1 hour     |                                              |                                                         |
|                                                          |                     | Mon-Sat 8am-6pm / Residents Permit Holders Only           |                                              | 7M: Loading Only 6am-6pm                                |
| 4W: Limited waiting 30 mins no return within 30 mins     |                     |                                                           |                                              |                                                         |
| Mon-Sat 8am-6pm Partial Footway Parking                  | <i>7777777</i> 25.  | MR610: Limited waiting 1 hour no return within 1 hour     |                                              | 7N: Loading Only at any time                            |
|                                                          |                     | Mon-Sat 8am-6pm / No stopping except taxis 6pm-midnight   |                                              |                                                         |
| 4P: Limited waiting 4 hours no return for 12 hours       |                     | and midnight-8am                                          |                                              | 7P: Loading Only Mon-Fri 10am-4pm                       |
|                                                          |                     |                                                           |                                              |                                                         |
| 4F: Limited waiting 40 mins no return within 1 hour      |                     | 7W: Goods vehicles loading only 30 minutes no return      |                                              | 7Q: Loading Only Mon-Sat 8am-6pm                        |
| Mon-Sat 8am-6pm                                          |                     | for 30 mins Mon-Sat 9am-3pm                               |                                              |                                                         |
|                                                          |                     |                                                           | 777777777                                    | MR607: Loading Only Mon-Fri 10am-4pm / No waiting / No  |
| 4D: Limited waiting 40 mins no return within 20 mins     |                     | 7D: Goods vehicles loading only 6am-6pm                   |                                              | Loading Mon-Fri midnight-10am and 4pm-midnight and Sa   |
|                                                          |                     |                                                           |                                              | Sun                                                     |
| 4E: Limited waiting 40 mins no return within 20 mins     |                     | 7E: Goods vehicles loading only Mon-Sat 6am-6pm           |                                              |                                                         |
| Mon-Sat 8am-6pm                                          |                     |                                                           | <i>V////////////////////////////////////</i> | MR625: Loading Only 30 minutes no return for 30 minutes |
|                                                          |                     |                                                           | <del></del>                                  | 6am-6pm / No stopping except taxis 6pm-midnight and     |
|                                                          |                     |                                                           |                                              | midnight-6am                                            |

**DATE:** 10/09/2019

Page 3 of 4

| MR608: No stopping except taxis 6pm-midnight and       | 2U: No waiting Mon-Fri 8am-9am and 2pm-4pm between 01  | 1A: No waiting at any time                           |
|--------------------------------------------------------|--------------------------------------------------------|------------------------------------------------------|
| midnight-6am / Goods vehicles loading only 6am-6pm     | Sept and 15 Dec and 01 Jan and 15 July except for bank |                                                      |
|                                                        | holidays                                               | 1B: No waiting at any time on verges                 |
| MR576: No stopping except taxis 6pm-midnight and       |                                                        |                                                      |
| midnight-6am / Loading Only 6am-6pm                    | 2H: No waiting Mon-Fri 9am-5pm                         | 3D: No waiting at any time / No loading 7pm-midnight |
|                                                        |                                                        | and midnight-7am                                     |
| MR602: No stopping except taxis 6pm-midnight and       | 2F: No waiting Mon-Sat 6am-6pm                         |                                                      |
| midnight-8am / Goods vehicles loading only Mon-Sat     |                                                        | 3C: No waiting at any time / No loading Mon-Fri      |
| 8am-6pm                                                | 2K: No waiting Mon-Sat 7.30am-9am and 4.30pm-6pm       | 7.30am-9am and 4.30pm-6pm                            |
|                                                        |                                                        |                                                      |
| MR579: No stopping except taxis 8am-midnight and       | 2A: No waiting Mon-Sat 8am-6pm                         | 3E: No waiting at any time / No loading Mon-Sat      |
| midnight-5am / Loading Only 5am-8am                    |                                                        | 10am-4pm                                             |
|                                                        | 2M: No waiting Thurs                                   |                                                      |
| + + + + + + 1C: No stopping at any time                |                                                        | 3K: No waiting at any time / No loading Mon-Sat      |
|                                                        | 2L: No waiting Thurs & Sat                             | 7.30am-9am                                           |
| 2V: No waiting 3pm-midnight and midnight-10am          |                                                        |                                                      |
|                                                        | 2E: No waiting Tues 8am-6pm                            | 3B: No waiting at any time / No loading Mon-Sat      |
| 2C: No waiting 8am-6pm                                 |                                                        | 7.30am-9am and 4.30pm-6pm                            |
|                                                        | 3H: No waiting / No Loading Mon-Fri midnight-10am and  |                                                      |
| 2N: No waiting by any heavy goods vehicles over 7.5t   | 4pm-midnight and Sat & Sun                             | 3F: No waiting at any time / No loading Tues & Fri   |
| 7pm-midnight and midnight-7am                          |                                                        |                                                      |
|                                                        | 3J: No waiting / No Loading Mon-Sat 7.30am-9am         | 3A: No waiting at anytime / No loading at any time   |
| 2R: No waiting by buses Mon-Fri 9am-5pm                |                                                        |                                                      |
| Ziu no matang by basse men in cam opin                 | 3G: No waiting / No Loading Mon-Sat 7.30am-9am and     | MR660: No waiting at any time / School keep clear    |
| 2P: No waiting Mon-Fri 10am-4pm                        | 4.30pm-6pm                                             | Mon-Fri 8am-5pm                                      |
| 2F. No Walding Mon-111 Tourn-4pm                       | 4.30pm-0pm                                             | mon-rr dam-spin                                      |
| 2G: No waiting Mon-Fri 7.30am-9am and 3pm-6pm          | MR587: Residents Permit Holders Only midnight-8am and  | [7777777777777777777777777777777777777               |
| 25. No Walding Mon-1 II 7.50 ann - Saint and Spin-Spin | 6pm-midnight and Sun / No waiting Mon-Sat 8am-6pm      | at any time                                          |
| 2J: No waiting Mon-Fri 7.30am-9am and 4.30pm-6pm       | opin-mangit and Sun / No Walding Mon-Sat Gain-opin     | at any unie                                          |
| 20. No Walding mon-1 it 7.30am-2am and 4.30pm-0pm      | MR659: No waiting Mon-Fri 8am-6pm / School keep clear  | 9A: Parking Place                                    |
| 2B: No waiting Mon-Fri 8am-5pm                         | Mon-Fri 8am-4pm                                        | on running ruce                                      |
| 25. No waiting mon-rif dam-spin                        | топ-т п оат- <del></del> рш                            | OD: Darking Diago Ecotusy Parking                    |
| 3Dr. No woiting Mon Fri Sam Sam                        | P777/7777                                              | 9D: Parking Place Footway Parking                    |
| 2D: No waiting Mon-Fri 8am-6pm                         | MR661: School keep clear Mon-Fri 8am-5pm / No waiting  |                                                      |
|                                                        | Mon-Sat 8am-6pm                                        |                                                      |

**DATE:** 10/09/2019

Page 4 of 4

|                     | 9C: Parking Place Partial Footway Parking                | PED7: Pedestrian Zone (Except for loading by permit holders (midnight - 10am & 4pm - midnight)) | 2T: Restricted Parking Zone Mon-Fri 8am-9am and 2pm-4pm 01 Sep - 15 Dec and Mon-Fri 8am-9am and 2pm-4pm 01 Ja |
|---------------------|----------------------------------------------------------|-------------------------------------------------------------------------------------------------|---------------------------------------------------------------------------------------------------------------|
|                     | 9B: Parking Place Solo Motorcycles                       |                                                                                                 | 15 Jul Except bank holidays                                                                                   |
|                     |                                                          | PED10: Pedestrian Zone (Except for loading)                                                     |                                                                                                               |
|                     | PED2: Pedestrian & Cycle Zone                            |                                                                                                 | 8A: School keep clear                                                                                         |
|                     | •                                                        | PED4: Pedestrian Zone Sun - Wed & Fri 10am-4pm and                                              |                                                                                                               |
|                     | PED1: Pedestrian & Cycle Zone (Except for access to off  | Thurs & Sat 2am-8pm                                                                             | 8C: School keep clear Mon-Fri 8am-4pm                                                                         |
| KXXXXXXXXXXX        | street premises)                                         | maro a saczani-opin                                                                             | Co. Solloof Roop Clour Mon-17 Cam-17                                                                          |
|                     | Street premises)                                         | Cl. Decidents Dermit Helders Only                                                               | OD: Sahaal kaan alaar Man Eri Oom Enm                                                                         |
|                     | DEDO. Dedoction & Orde Zero (Everette leating            | 6L: Residents Permit Holders Only                                                               | 8B: School keep clear Mon-Fri 8am-5pm                                                                         |
|                     | PED6: Pedestrian & Cycle Zone (Except for loading        |                                                                                                 |                                                                                                               |
|                     | (midnight - 10am & 4pm - midnight))                      | 6M: Residents Permit Holders Only midnight-8am and                                              | 7R: No stopping except taxis                                                                                  |
|                     |                                                          | 6pm-midnight and Sun                                                                            |                                                                                                               |
|                     | PED3: Pedestrian & Cycle Zone (Except for loading)       |                                                                                                 | 7S: No stopping except taxis 6pm-midnight and                                                                 |
|                     |                                                          | 6N: Residents Permit Holders Only Partial Footway                                               | midnight-6am                                                                                                  |
|                     | PED12: Pedestrian & Cycle Zone Except for loading        | Parking                                                                                         |                                                                                                               |
|                     | (Sun-Wed midnight-10am,4pm-midnight & Thurs-Sat          |                                                                                                 | 7T: No stopping except taxis 6pm-midnight and                                                                 |
|                     | midnight-4am,8pm-midnight                                | 6Q: Residents Parking Zone                                                                      | midnight-8am                                                                                                  |
|                     |                                                          |                                                                                                 |                                                                                                               |
|                     | PED5: Pedestrian & Cycle Zone Sun - Wed & Fri            | 6G: Residents Parking Zone (In marked bays)                                                     | 7U: No stopping except taxis 8am-midnight and                                                                 |
|                     | midnight-10am and 4pm-midnight and Thurs & Sat           |                                                                                                 | midnight-5am                                                                                                  |
|                     | midnight-2am and 8pm-midnight (Except for loading)       | 6H: Residents Parking Zone Mon-Fri                                                              |                                                                                                               |
|                     |                                                          | <u>nonnananana</u>                                                                              | 7A1: No stopping except taxis 8pm-midnight and                                                                |
| <i>577777777</i> 5、 | MR593: Pedestrian & Cycle Zone Sun - Wed & Fri           | 6J: Residents Parking Zone Mon-Sat 8am-6pm                                                      | midnight-6am                                                                                                  |
| V/////////          | midnight-10am and 4pm-midnight and Thurs & Sat           | ov. Residents Farking Zone mon-sut ourn-opin                                                    | Indingit-valii                                                                                                |
|                     |                                                          | FV: Decidente Derking Zone Man Set Sam Som 04 Oct. 24                                           | 71/r. No stenning except toxic 0pm midnight and                                                               |
|                     | midnight-2am and 8pm-midnight (Except for loading) /     | 6K: Residents Parking Zone Mon-Sat 8am-6pm 01 Oct - 31                                          | 7V: No stopping except taxis 9pm-midnight and                                                                 |
|                     | Pedestrian Zone Sun - Wed & Fri 10am-4pm and Thurs & Sat | May                                                                                             | midnight-2am                                                                                                  |
|                     | 2am-8pm                                                  |                                                                                                 |                                                                                                               |
|                     |                                                          | 6P: Workplace Parking Zone Mon-Fri                                                              | 7X: No stopping except taxis midnight-5am                                                                     |
|                     | PED9: Pedestrian Zone (Except for loading & access       |                                                                                                 |                                                                                                               |
|                     | (midnight - 10am & 4pm - midnight))                      | 2Q: Restricted Parking Zone (No waiting at anytime)                                             |                                                                                                               |
|                     |                                                          |                                                                                                 |                                                                                                               |
|                     | PED8: Pedestrian Zone (Except for loading (midnight -    | 2S: Restricted Parking Zone Mon-Fri 8am-9am and 2pm-4pm                                         |                                                                                                               |
|                     | 10am & 4pm - midnight))                                  |                                                                                                 |                                                                                                               |
|                     |                                                          |                                                                                                 |                                                                                                               |
|                     |                                                          |                                                                                                 | I                                                                                                             |