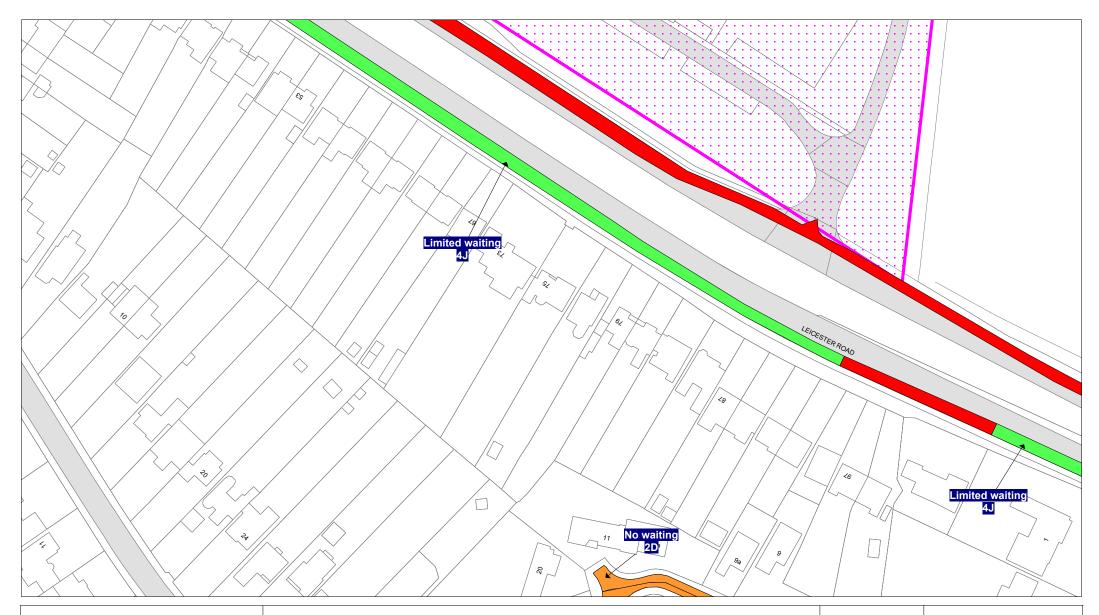

Tile Ref: ID86

| SCALE       | 1 : 1250   |
|-------------|------------|
| DATE        | 31/10/2019 |
| DRAWING No. |            |
| DRAWN BY    |            |
|             |            |

Tile Ref: IE85

| SCALE       | 1 : 1250   |
|-------------|------------|
| DATE        | 31/10/2019 |
| DRAWING No. |            |
| DRAWN BY    |            |
|             |            |

Tile Ref: IE86

| SCALE       | 1 : 1250   |
|-------------|------------|
| DATE        | 31/10/2019 |
| DRAWING No. |            |
| DRAWN BY    |            |
|             |            |

Tile Ref: IE87

| SCALE       | 1 : 1250   |
|-------------|------------|
| DATE        | 31/10/2019 |
| DRAWING No. |            |
| DRAWN BY    |            |
|             |            |

Tile Ref: IF85