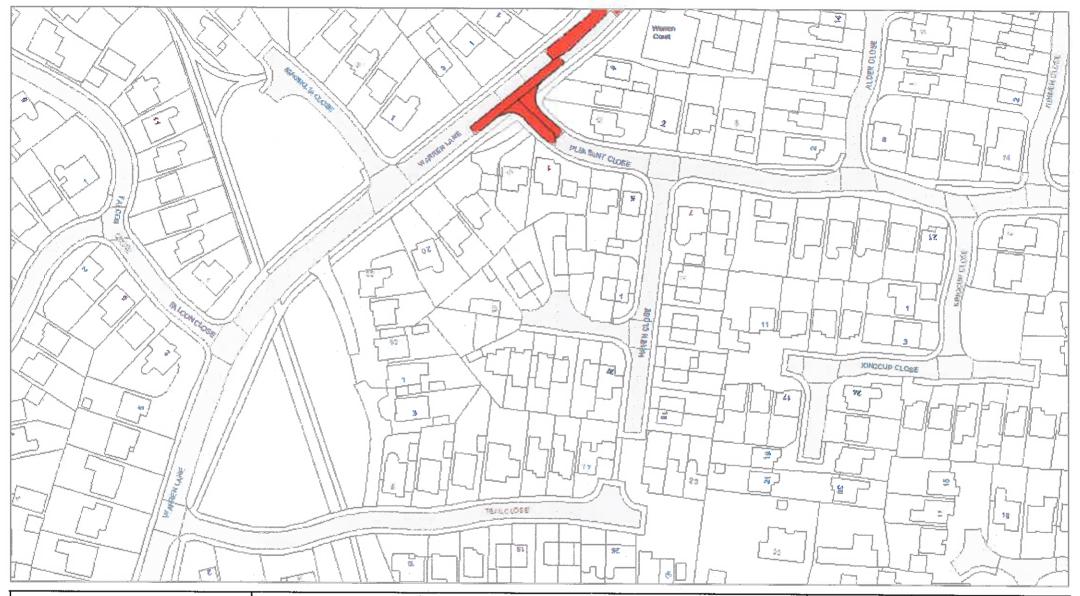

#### Part VII - Revocations

"The Leicestershire County Council (Various Roads in the District of Blaby) Consolidation Order 2017" is hereby revoked in respect to those lengths of road specified in plan references:

- ID86
- IE85
- IE86
- IE87
- IF85
- IF86
- IF87
- IG86

as amended by this order.

"The Leicestershire County Council (Championship Way and County Hall Car Park Access Roads, Glenfield, District of Baby) Confirmation of Experimental Order No.1 2019" is hereby revoked in respect to those lengths of road specified in plan references:

- IE85
- IE86
- IE87
- IF85
- IF86
- IF87
- IG86

as amended by this order.

# **Index of Order Plans**

|     | Tile      | Location               |
|-----|-----------|------------------------|
|     | Reference |                        |
| 1.  | ID86      | County Hall, Glenfield |
| 2.  | IE85      | County Hall, Glenfield |
| 3.  | IE86      | County Hall, Glenfield |
| 4.  | IE87      | County Hall, Glenfield |
| 5.  | IF85      | County Hall, Glenfield |
| 6.  | IF86      | County Hall, Glenfield |
| 7.  | IF87      | County Hall, Glenfield |
| 8.  | IG86      | County Hall, Glenfield |
| 9.  |           |                        |
| 10. |           |                        |
| 11. |           |                        |
| 12. |           |                        |
| 13. |           |                        |
| 14. |           |                        |
| 15. |           |                        |
|     |           |                        |
|     |           |                        |
|     |           |                        |
|     |           |                        |
|     |           |                        |
|     |           |                        |
|     |           |                        |
|     |           |                        |
|     |           |                        |
|     |           |                        |