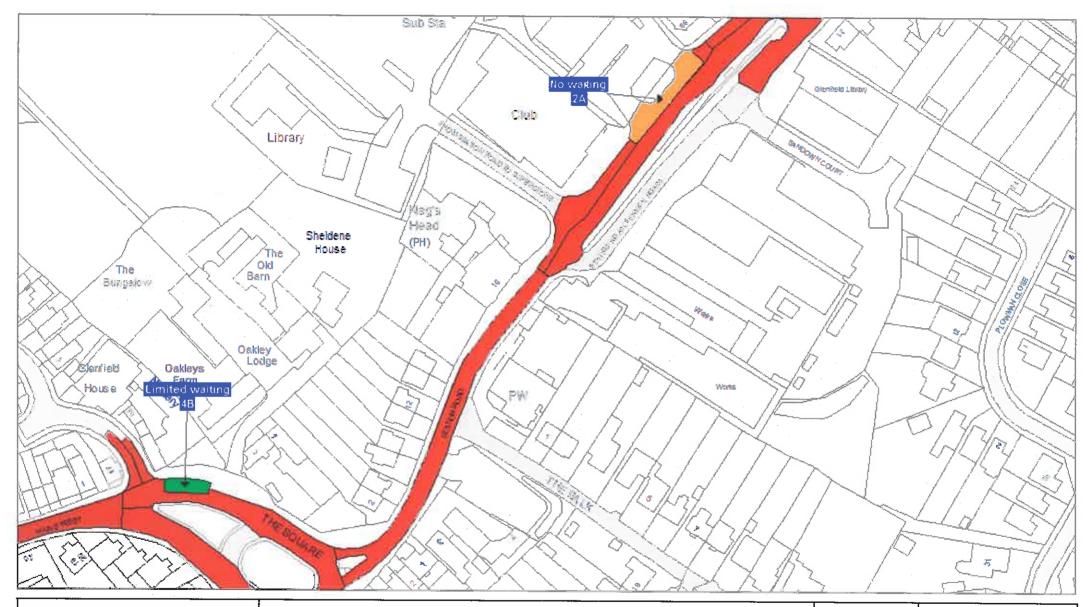

Tile Ref: IG86

| SCALE       | 1 : 1250   |  |
|-------------|------------|--|
| DATE        | 31/10/2019 |  |
| DRAWING No. |            |  |
| DRAWN BY    |            |  |
|             |            |  |