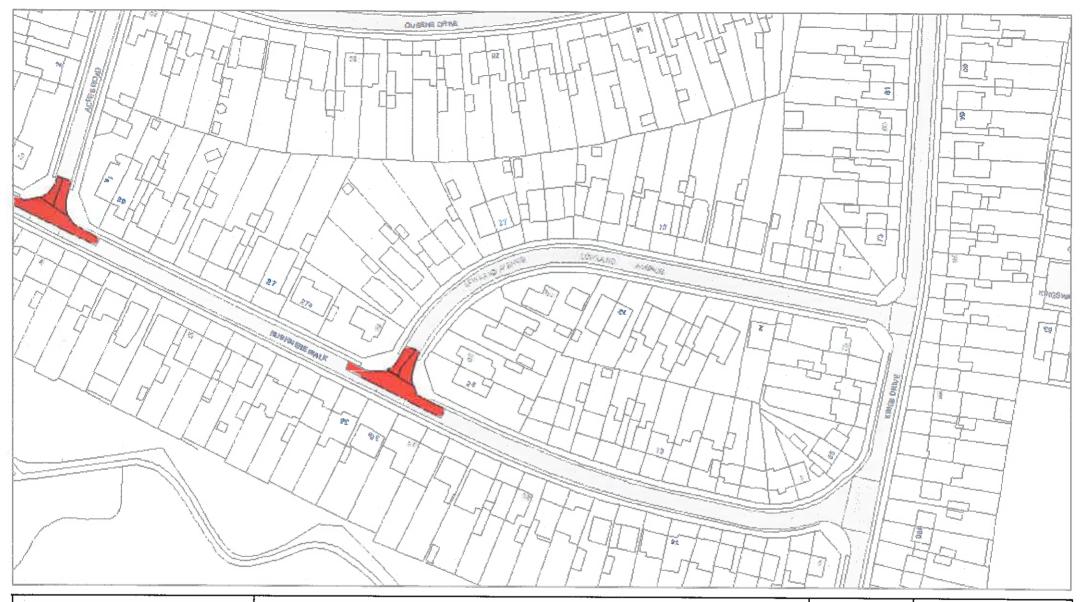

#### Part VII - Revocations

"The Leicestershire County Council (Various Roads in the District of Blaby) Consolidation Order 2017" is hereby revoked in respect to those lengths of road specified in plan references:

- ID86
- IE85
- IE86
- IE87
- IF85
- IF86
- IF87
- IG86

as amended by this order.

"The Leicestershire County Council (Championship Way and County Hall Car Park Access Roads, Glenfield, District of Baby) Confirmation of Experimental Order No.1 2019" is hereby revoked in respect to those lengths of road specified in plan references:

- IE85
- IE86
- IE87
- IF85
- IF86
- IF87
- IG86

as amended by this order.

# **Index of Order Plans**

|     | Tile      | Location               |
|-----|-----------|------------------------|
|     | Reference |                        |
| 1.  | ID86      | County Hall, Glenfield |
| 2.  | IE85      | County Hall, Glenfield |
| 3.  | IE86      | County Hall, Glenfield |
| 4.  | IE87      | County Hall, Glenfield |
| 5.  | IF85      | County Hall, Glenfield |
| 6.  | IF86      | County Hall, Glenfield |
| 7.  | IF87      | County Hall, Glenfield |
| 8.  | IG86      | County Hall, Glenfield |
| 9.  |           |                        |
| 10. |           |                        |
| 11. |           |                        |
| 12. |           |                        |
| 13. |           |                        |
| 14. |           |                        |
| 15. |           |                        |
|     |           |                        |
|     |           |                        |
|     |           |                        |
|     |           |                        |
|     |           |                        |
|     |           |                        |
|     |           |                        |
|     |           |                        |
|     |           |                        |
|     |           |                        |