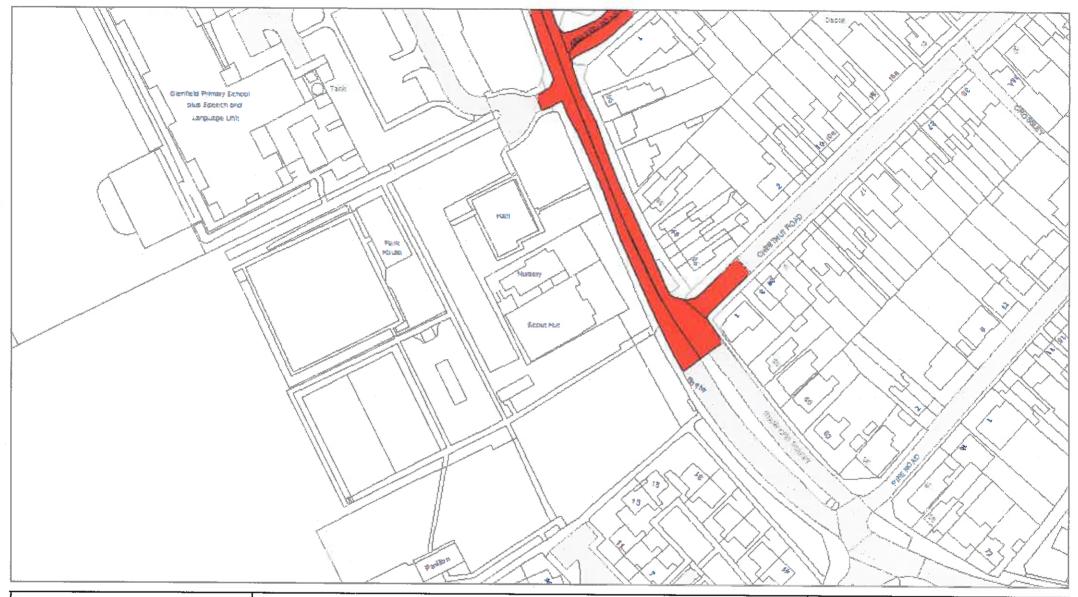

#### Part VII - Revocations

"The Leicestershire County Council (Various Roads in the District of Blaby) Consolidation Order 2017" is hereby revoked in respect to those lengths of road specified in plan references:

- ID86
- IE85
- IE86
- IE87
- IF85
- IF86
- IF87
- IG86

as amended by this order.

"The Leicestershire County Council (Championship Way and County Hall Car Park Access Roads, Glenfield, District of Baby) Confirmation of Experimental Order No.1 2019" is hereby revoked in respect to those lengths of road specified in plan references:

- IE85
- IE86
- IE87
- IF85
- IF86
- IF87
- IG86

as amended by this order.