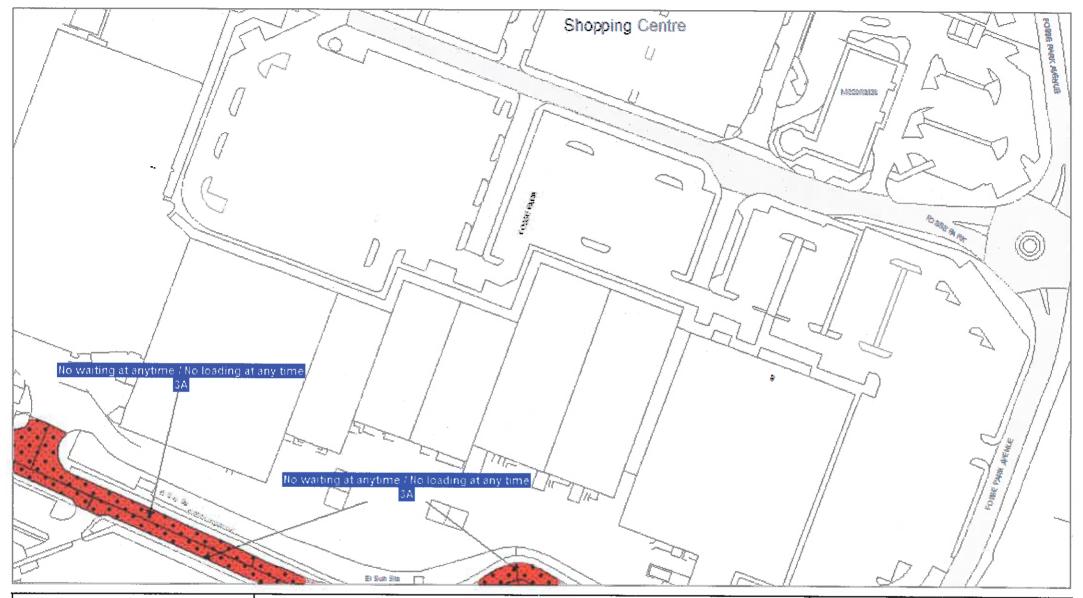

DATE: 10/09/2019

Page 1 of 4

**DATE**: 10/09/2019

Page 2 of 4

| 4Z: Limited waiting 3 hours no return within 1 hour      | <i>77777777</i> 25. | MR616: Limited waiting 1 hour no return within 1 hour     |                                              | 7F: Goods vehicles loading only Mon-Sat 8am-6pm         |
|----------------------------------------------------------|---------------------|-----------------------------------------------------------|----------------------------------------------|---------------------------------------------------------|
| Mon-Fri 10am-3pm                                         |                     | Mon-Sat 3pm-6pm / Goods vehicles loading only 30 minutes  |                                              |                                                         |
|                                                          |                     | no return for 30 mins Mon-Sat 9am-3pm                     |                                              | 7G: Loading Only 30 mins no return for 1 hour Mon-Sat   |
| 4C: Limited waiting 30 mins no return within 1 hour      |                     |                                                           |                                              | 8am-6pm                                                 |
| 8am-6pm                                                  |                     | MR623: Loading Only 30 minutes no return for 30 minutes   |                                              |                                                         |
|                                                          |                     | Mon-Sat 9am-3pm / Limited waiting 1 hour no return within |                                              | 7H: Loading Only 30 minutes no return for 30 minutes    |
| 4A: Limited waiting 30 mins no return within 1 hour      |                     | 1 hour Mon-Sat 3pm-6pm                                    |                                              |                                                         |
| Mon-Fri 8am-6pm                                          |                     |                                                           |                                              | 7Y: Loading Only 30 minutes no return for 30 minutes    |
|                                                          | ZZZZZZZ             | MR506: Limited waiting 1 hour no return within 1 hour     |                                              | 6am-6pm                                                 |
| 6F: Limited waiting 30 mins no return within 1 hour      |                     | Fri-Weds 8am-6pm / No waiting Thurs                       |                                              |                                                         |
| Mon-Fri 9am-4pm except resident's parking permit holders |                     |                                                           |                                              | 7J: Loading Only 30 minutes no return for 30 minutes    |
|                                                          | <i>77777777</i>     | MR658: No waiting 3pm-midnight and midnight-10am /        |                                              | 8am-6pm                                                 |
| 4B: Limited waiting 30 mins no return within 1 hour      |                     | Limited waiting 3 hours no return within 1 hour Mon-Fri   |                                              |                                                         |
| Mon-Sat 8am-6pm                                          |                     | 10am-3pm                                                  |                                              | 7Z: Loading Only 30 minutes no return for 30 minutes    |
|                                                          |                     |                                                           |                                              | Mon-Sat 9am-3pm                                         |
| 4WA: Limited waiting 30 mins no return within 1 hour     | 777777777           | MR563: Limited waiting 2 hours no return within 1 hour    |                                              |                                                         |
| Mon-Sat 8am-6pm Partial Footway Parking                  |                     | Mon-Sat 9am-4.30pm / No waiting / No Loading Mon-Sat      |                                              | 7K: Loading Only 4pm-midnight and midnight-10am         |
|                                                          |                     | 7.30am-9am and 4.30pm-6pm                                 |                                              |                                                         |
| 4T: Limited waiting 30 mins no return within 30 mins     |                     |                                                           |                                              | 7L: Loading Only 5am-8am                                |
| Mon-Sat 8am-6pm                                          | 777777777           | MR664: Limited waiting 1 hour no return within 1 hour     |                                              |                                                         |
|                                                          |                     | Mon-Sat 8am-6pm / Residents Permit Holders Only           |                                              | 7M: Loading Only 6am-6pm                                |
| 4W: Limited waiting 30 mins no return within 30 mins     |                     |                                                           |                                              |                                                         |
| Mon-Sat 8am-6pm Partial Footway Parking                  | <i>7777777</i> 25.  | MR610: Limited waiting 1 hour no return within 1 hour     |                                              | 7N: Loading Only at any time                            |
|                                                          |                     | Mon-Sat 8am-6pm / No stopping except taxis 6pm-midnight   |                                              |                                                         |
| 4P: Limited waiting 4 hours no return for 12 hours       |                     | and midnight-8am                                          |                                              | 7P: Loading Only Mon-Fri 10am-4pm                       |
|                                                          |                     |                                                           |                                              |                                                         |
| 4F: Limited waiting 40 mins no return within 1 hour      |                     | 7W: Goods vehicles loading only 30 minutes no return      |                                              | 7Q: Loading Only Mon-Sat 8am-6pm                        |
| Mon-Sat 8am-6pm                                          |                     | for 30 mins Mon-Sat 9am-3pm                               |                                              |                                                         |
|                                                          |                     |                                                           | 777777777                                    | MR607: Loading Only Mon-Fri 10am-4pm / No waiting / No  |
| 4D: Limited waiting 40 mins no return within 20 mins     |                     | 7D: Goods vehicles loading only 6am-6pm                   |                                              | Loading Mon-Fri midnight-10am and 4pm-midnight and Sa   |
|                                                          |                     |                                                           |                                              | Sun                                                     |
| 4E: Limited waiting 40 mins no return within 20 mins     |                     | 7E: Goods vehicles loading only Mon-Sat 6am-6pm           |                                              |                                                         |
| Mon-Sat 8am-6pm                                          |                     |                                                           | <i>V////////////////////////////////////</i> | MR625: Loading Only 30 minutes no return for 30 minutes |
|                                                          |                     |                                                           | <del></del>                                  | 6am-6pm / No stopping except taxis 6pm-midnight and     |
|                                                          |                     |                                                           |                                              | midnight-6am                                            |

**DATE:** 10/09/2019

Page 3 of 4

| MR608: No stopping except taxis 6pm-midnight and       | 2U: No waiting Mon-Fri 8am-9am and 2pm-4pm between 01  | 1A: No waiting at any time                           |
|--------------------------------------------------------|--------------------------------------------------------|------------------------------------------------------|
| midnight-6am / Goods vehicles loading only 6am-6pm     | Sept and 15 Dec and 01 Jan and 15 July except for bank |                                                      |
|                                                        | holidays                                               | 1B: No waiting at any time on verges                 |
| MR576: No stopping except taxis 6pm-midnight and       |                                                        |                                                      |
| midnight-6am / Loading Only 6am-6pm                    | 2H: No waiting Mon-Fri 9am-5pm                         | 3D: No waiting at any time / No loading 7pm-midnight |
|                                                        |                                                        | and midnight-7am                                     |
| MR602: No stopping except taxis 6pm-midnight and       | 2F: No waiting Mon-Sat 6am-6pm                         |                                                      |
| midnight-8am / Goods vehicles loading only Mon-Sat     |                                                        | 3C: No waiting at any time / No loading Mon-Fri      |
| 8am-6pm                                                | 2K: No waiting Mon-Sat 7.30am-9am and 4.30pm-6pm       | 7.30am-9am and 4.30pm-6pm                            |
|                                                        |                                                        |                                                      |
| MR579: No stopping except taxis 8am-midnight and       | 2A: No waiting Mon-Sat 8am-6pm                         | 3E: No waiting at any time / No loading Mon-Sat      |
| midnight-5am / Loading Only 5am-8am                    |                                                        | 10am-4pm                                             |
|                                                        | 2M: No waiting Thurs                                   |                                                      |
| + + + + + + 1C: No stopping at any time                |                                                        | 3K: No waiting at any time / No loading Mon-Sat      |
|                                                        | 2L: No waiting Thurs & Sat                             | 7.30am-9am                                           |
| 2V: No waiting 3pm-midnight and midnight-10am          |                                                        |                                                      |
|                                                        | 2E: No waiting Tues 8am-6pm                            | 3B: No waiting at any time / No loading Mon-Sat      |
| 2C: No waiting 8am-6pm                                 |                                                        | 7.30am-9am and 4.30pm-6pm                            |
|                                                        | 3H: No waiting / No Loading Mon-Fri midnight-10am and  |                                                      |
| 2N: No waiting by any heavy goods vehicles over 7.5t   | 4pm-midnight and Sat & Sun                             | 3F: No waiting at any time / No loading Tues & Fri   |
| 7pm-midnight and midnight-7am                          |                                                        |                                                      |
|                                                        | 3J: No waiting / No Loading Mon-Sat 7.30am-9am         | 3A: No waiting at anytime / No loading at any time   |
| 2R: No waiting by buses Mon-Fri 9am-5pm                |                                                        |                                                      |
| Ziu no matang by basse men in cam opin                 | 3G: No waiting / No Loading Mon-Sat 7.30am-9am and     | MR660: No waiting at any time / School keep clear    |
| 2P: No waiting Mon-Fri 10am-4pm                        | 4.30pm-6pm                                             | Mon-Fri 8am-5pm                                      |
| 2F. No Walding Mon-111 Tourn-4pm                       | 4.30pm-0pm                                             | mon-rr dam-spin                                      |
| 2G: No waiting Mon-Fri 7.30am-9am and 3pm-6pm          | MR587: Residents Permit Holders Only midnight-8am and  | [7777777777777777777777777777777777777               |
| 25. No Walding Mon-1 II 7.50 ann - Saint and Spin-Spin | 6pm-midnight and Sun / No waiting Mon-Sat 8am-6pm      | at any time                                          |
| 2J: No waiting Mon-Fri 7.30am-9am and 4.30pm-6pm       | opin-mangit and Sun / No Walding Mon-Sat Gain-opin     | at any unie                                          |
| 20. No Walding mon-1 it 7.30am-2am and 4.30pm-0pm      | MR659: No waiting Mon-Fri 8am-6pm / School keep clear  | 9A: Parking Place                                    |
| 2B: No waiting Mon-Fri 8am-5pm                         | Mon-Fri 8am-4pm                                        | on running ruce                                      |
| 25. No waiting mon-rif dam-spin                        | топ-т п оат- <del></del> рш                            | OD: Darking Diago Ecotusy Parking                    |
| 3Dr. No woiting Mon Fri Sam Sam                        | P777/7777                                              | 9D: Parking Place Footway Parking                    |
| 2D: No waiting Mon-Fri 8am-6pm                         | MR661: School keep clear Mon-Fri 8am-5pm / No waiting  |                                                      |
|                                                        | Mon-Sat 8am-6pm                                        |                                                      |

**DATE:** 10/09/2019

Page 4 of 4

|                     | 9C: Parking Place Partial Footway Parking                | PED7: Pedestrian Zone (Except for loading by permit holders (midnight - 10am & 4pm - midnight)) | 2T: Restricted Parking Zone Mon-Fri 8am-9am and 2pm-4pm 01 Sep - 15 Dec and Mon-Fri 8am-9am and 2pm-4pm 01 Ja |
|---------------------|----------------------------------------------------------|-------------------------------------------------------------------------------------------------|---------------------------------------------------------------------------------------------------------------|
|                     | 9B: Parking Place Solo Motorcycles                       |                                                                                                 | 15 Jul Except bank holidays                                                                                   |
|                     |                                                          | PED10: Pedestrian Zone (Except for loading)                                                     |                                                                                                               |
|                     | PED2: Pedestrian & Cycle Zone                            |                                                                                                 | 8A: School keep clear                                                                                         |
|                     | •                                                        | PED4: Pedestrian Zone Sun - Wed & Fri 10am-4pm and                                              |                                                                                                               |
|                     | PED1: Pedestrian & Cycle Zone (Except for access to off  | Thurs & Sat 2am-8pm                                                                             | 8C: School keep clear Mon-Fri 8am-4pm                                                                         |
| KXXXXXXXXXXX        | street premises)                                         | maro a saczani-opin                                                                             | Co. Solloof Roop Clour Mon-17 Cam-17                                                                          |
|                     | Street premises)                                         | Cl. Decidents Dermit Helders Only                                                               | OD: Sahaal kaan alaar Man Eri Oom Enm                                                                         |
|                     | DEDO. Dedoction & Orde Zero (Everette leating            | 6L: Residents Permit Holders Only                                                               | 8B: School keep clear Mon-Fri 8am-5pm                                                                         |
|                     | PED6: Pedestrian & Cycle Zone (Except for loading        |                                                                                                 |                                                                                                               |
|                     | (midnight - 10am & 4pm - midnight))                      | 6M: Residents Permit Holders Only midnight-8am and                                              | 7R: No stopping except taxis                                                                                  |
|                     |                                                          | 6pm-midnight and Sun                                                                            |                                                                                                               |
|                     | PED3: Pedestrian & Cycle Zone (Except for loading)       |                                                                                                 | 7S: No stopping except taxis 6pm-midnight and                                                                 |
|                     |                                                          | 6N: Residents Permit Holders Only Partial Footway                                               | midnight-6am                                                                                                  |
|                     | PED12: Pedestrian & Cycle Zone Except for loading        | Parking                                                                                         |                                                                                                               |
|                     | (Sun-Wed midnight-10am,4pm-midnight & Thurs-Sat          |                                                                                                 | 7T: No stopping except taxis 6pm-midnight and                                                                 |
|                     | midnight-4am,8pm-midnight                                | 6Q: Residents Parking Zone                                                                      | midnight-8am                                                                                                  |
|                     |                                                          |                                                                                                 |                                                                                                               |
|                     | PED5: Pedestrian & Cycle Zone Sun - Wed & Fri            | 6G: Residents Parking Zone (In marked bays)                                                     | 7U: No stopping except taxis 8am-midnight and                                                                 |
|                     | midnight-10am and 4pm-midnight and Thurs & Sat           |                                                                                                 | midnight-5am                                                                                                  |
|                     | midnight-2am and 8pm-midnight (Except for loading)       | 6H: Residents Parking Zone Mon-Fri                                                              |                                                                                                               |
|                     |                                                          | <u>nonnananana</u>                                                                              | 7A1: No stopping except taxis 8pm-midnight and                                                                |
| <i>577777777</i> 5、 | MR593: Pedestrian & Cycle Zone Sun - Wed & Fri           | 6J: Residents Parking Zone Mon-Sat 8am-6pm                                                      | midnight-6am                                                                                                  |
| V/////////          | midnight-10am and 4pm-midnight and Thurs & Sat           | ov. Residents Farking Zone mon-sut ourn-opin                                                    | Indingit-valii                                                                                                |
|                     |                                                          | FV: Decidente Derking Zone Man Set Sam Som 04 Oct. 24                                           | 71/r. No stenning except toxic 0pm midnight and                                                               |
|                     | midnight-2am and 8pm-midnight (Except for loading) /     | 6K: Residents Parking Zone Mon-Sat 8am-6pm 01 Oct - 31                                          | 7V: No stopping except taxis 9pm-midnight and                                                                 |
|                     | Pedestrian Zone Sun - Wed & Fri 10am-4pm and Thurs & Sat | May                                                                                             | midnight-2am                                                                                                  |
|                     | 2am-8pm                                                  |                                                                                                 |                                                                                                               |
|                     |                                                          | 6P: Workplace Parking Zone Mon-Fri                                                              | 7X: No stopping except taxis midnight-5am                                                                     |
|                     | PED9: Pedestrian Zone (Except for loading & access       |                                                                                                 |                                                                                                               |
|                     | (midnight - 10am & 4pm - midnight))                      | 2Q: Restricted Parking Zone (No waiting at anytime)                                             |                                                                                                               |
|                     |                                                          |                                                                                                 |                                                                                                               |
|                     | PED8: Pedestrian Zone (Except for loading (midnight -    | 2S: Restricted Parking Zone Mon-Fri 8am-9am and 2pm-4pm                                         |                                                                                                               |
|                     | 10am & 4pm - midnight))                                  |                                                                                                 |                                                                                                               |
|                     |                                                          |                                                                                                 |                                                                                                               |
|                     |                                                          |                                                                                                 | I                                                                                                             |