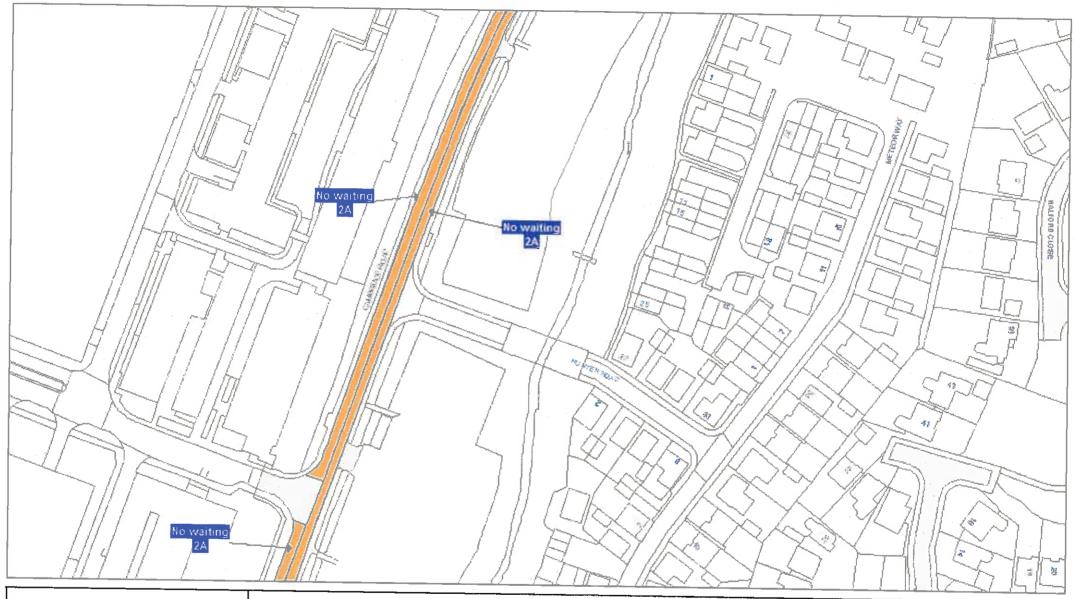

#### Part VII - Revocations

"The Leicestershire County Council (Various Roads in the District of Blaby) Consolidation Order 2017" is hereby revoked in respect to those lengths of road specified in plan references:

- ID86
- IE85
- IE86
- IE87
- IF85
- IF86
- IF87
- IG86

as amended by this order.

"The Leicestershire County Council (Championship Way and County Hall Car Park Access Roads, Glenfield, District of Baby) Confirmation of Experimental Order No.1 2019" is hereby revoked in respect to those lengths of road specified in plan references:

- IE85
- IE86
- IE87
- IF85
- IF86
- IF87
- IG86

as amended by this order.

# **Index of Order Plans**

|     | Tile      | Location               |
|-----|-----------|------------------------|
|     | Reference |                        |
| 1.  | ID86      | County Hall, Glenfield |
| 2.  | IE85      | County Hall, Glenfield |
| 3.  | IE86      | County Hall, Glenfield |
| 4.  | IE87      | County Hall, Glenfield |
| 5.  | IF85      | County Hall, Glenfield |
| 6.  | IF86      | County Hall, Glenfield |
| 7.  | IF87      | County Hall, Glenfield |
| 8.  | IG86      | County Hall, Glenfield |
| 9.  |           |                        |
| 10. |           |                        |
| 11. |           |                        |
| 12. |           |                        |
| 13. |           |                        |
| 14. |           |                        |
| 15. |           |                        |
|     |           |                        |
|     |           |                        |
|     |           |                        |
|     |           |                        |
|     |           |                        |
|     |           |                        |
|     |           |                        |
|     |           |                        |
|     |           |                        |
|     |           |                        |