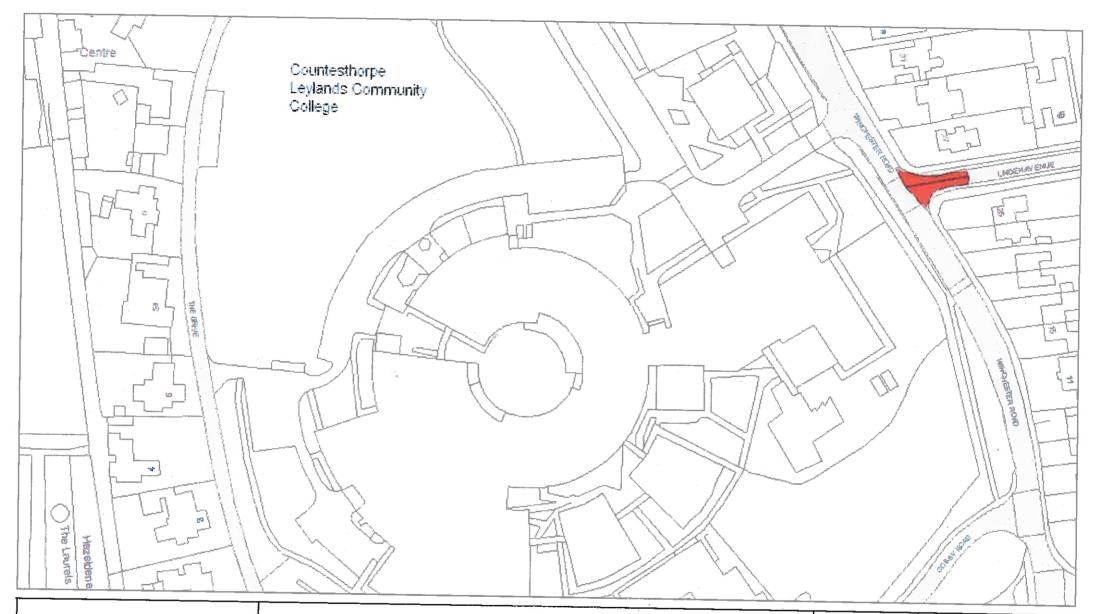

#### Part VII - Revocations

"The Leicestershire County Council (Various Roads in the District of Blaby) Consolidation Order 2017" is hereby revoked in respect to those lengths of road specified in plan references:

- ID86
- IE85
- IE86
- IE87
- IF85
- IF86
- IF87
- IG86

as amended by this order.

"The Leicestershire County Council (Championship Way and County Hall Car Park Access Roads, Glenfield, District of Baby) Confirmation of Experimental Order No.1 2019" is hereby revoked in respect to those lengths of road specified in plan references:

- IE85
- IE86
- IE87
- IF85
- IF86
- IF87
- IG86

as amended by this order.