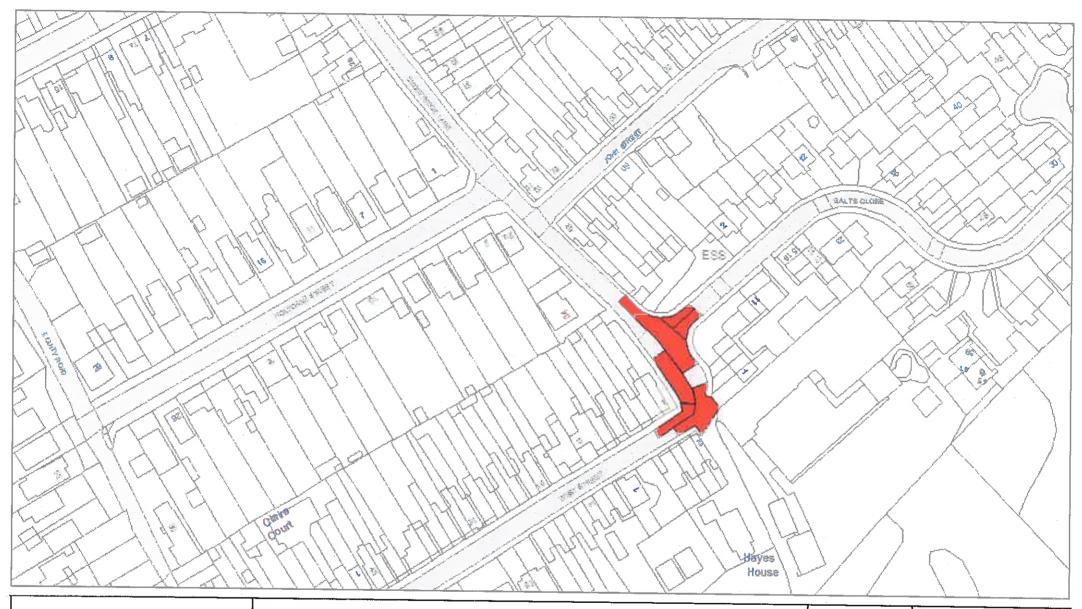

DATE: 10/09/2019

Page 1 of 4

**DATE**: 10/09/2019

Page 2 of 4

| 4Z: Limited waiting 3 hours no return within 1 hour      | <i>77777777</i> 25. | MR616: Limited waiting 1 hour no return within 1 hour     |                                              | 7F: Goods vehicles loading only Mon-Sat 8am-6pm         |
|----------------------------------------------------------|---------------------|-----------------------------------------------------------|----------------------------------------------|---------------------------------------------------------|
| Mon-Fri 10am-3pm                                         |                     | Mon-Sat 3pm-6pm / Goods vehicles loading only 30 minutes  |                                              |                                                         |
|                                                          |                     | no return for 30 mins Mon-Sat 9am-3pm                     |                                              | 7G: Loading Only 30 mins no return for 1 hour Mon-Sat   |
| 4C: Limited waiting 30 mins no return within 1 hour      |                     |                                                           |                                              | 8am-6pm                                                 |
| 8am-6pm                                                  |                     | MR623: Loading Only 30 minutes no return for 30 minutes   |                                              |                                                         |
|                                                          |                     | Mon-Sat 9am-3pm / Limited waiting 1 hour no return within |                                              | 7H: Loading Only 30 minutes no return for 30 minutes    |
| 4A: Limited waiting 30 mins no return within 1 hour      |                     | 1 hour Mon-Sat 3pm-6pm                                    |                                              |                                                         |
| Mon-Fri 8am-6pm                                          |                     |                                                           |                                              | 7Y: Loading Only 30 minutes no return for 30 minutes    |
|                                                          | ZZZZZZZ             | MR506: Limited waiting 1 hour no return within 1 hour     |                                              | 6am-6pm                                                 |
| 6F: Limited waiting 30 mins no return within 1 hour      |                     | Fri-Weds 8am-6pm / No waiting Thurs                       |                                              |                                                         |
| Mon-Fri 9am-4pm except resident's parking permit holders |                     |                                                           |                                              | 7J: Loading Only 30 minutes no return for 30 minutes    |
|                                                          | <i>77777777</i>     | MR658: No waiting 3pm-midnight and midnight-10am /        |                                              | 8am-6pm                                                 |
| 4B: Limited waiting 30 mins no return within 1 hour      |                     | Limited waiting 3 hours no return within 1 hour Mon-Fri   |                                              |                                                         |
| Mon-Sat 8am-6pm                                          |                     | 10am-3pm                                                  |                                              | 7Z: Loading Only 30 minutes no return for 30 minutes    |
|                                                          |                     |                                                           |                                              | Mon-Sat 9am-3pm                                         |
| 4WA: Limited waiting 30 mins no return within 1 hour     | 777777777           | MR563: Limited waiting 2 hours no return within 1 hour    |                                              |                                                         |
| Mon-Sat 8am-6pm Partial Footway Parking                  |                     | Mon-Sat 9am-4.30pm / No waiting / No Loading Mon-Sat      |                                              | 7K: Loading Only 4pm-midnight and midnight-10am         |
|                                                          |                     | 7.30am-9am and 4.30pm-6pm                                 |                                              |                                                         |
| 4T: Limited waiting 30 mins no return within 30 mins     |                     |                                                           |                                              | 7L: Loading Only 5am-8am                                |
| Mon-Sat 8am-6pm                                          | 777777777           | MR664: Limited waiting 1 hour no return within 1 hour     |                                              |                                                         |
|                                                          |                     | Mon-Sat 8am-6pm / Residents Permit Holders Only           |                                              | 7M: Loading Only 6am-6pm                                |
| 4W: Limited waiting 30 mins no return within 30 mins     |                     |                                                           |                                              |                                                         |
| Mon-Sat 8am-6pm Partial Footway Parking                  | <i>7777777</i> 25.  | MR610: Limited waiting 1 hour no return within 1 hour     |                                              | 7N: Loading Only at any time                            |
|                                                          |                     | Mon-Sat 8am-6pm / No stopping except taxis 6pm-midnight   |                                              |                                                         |
| 4P: Limited waiting 4 hours no return for 12 hours       |                     | and midnight-8am                                          |                                              | 7P: Loading Only Mon-Fri 10am-4pm                       |
|                                                          |                     |                                                           |                                              |                                                         |
| 4F: Limited waiting 40 mins no return within 1 hour      |                     | 7W: Goods vehicles loading only 30 minutes no return      |                                              | 7Q: Loading Only Mon-Sat 8am-6pm                        |
| Mon-Sat 8am-6pm                                          |                     | for 30 mins Mon-Sat 9am-3pm                               |                                              |                                                         |
|                                                          |                     |                                                           | 777777777                                    | MR607: Loading Only Mon-Fri 10am-4pm / No waiting / No  |
| 4D: Limited waiting 40 mins no return within 20 mins     |                     | 7D: Goods vehicles loading only 6am-6pm                   |                                              | Loading Mon-Fri midnight-10am and 4pm-midnight and Sa   |
|                                                          |                     |                                                           |                                              | Sun                                                     |
| 4E: Limited waiting 40 mins no return within 20 mins     |                     | 7E: Goods vehicles loading only Mon-Sat 6am-6pm           |                                              |                                                         |
| Mon-Sat 8am-6pm                                          |                     |                                                           | <i>V////////////////////////////////////</i> | MR625: Loading Only 30 minutes no return for 30 minutes |
|                                                          |                     |                                                           | <del></del>                                  | 6am-6pm / No stopping except taxis 6pm-midnight and     |
|                                                          |                     |                                                           |                                              | midnight-6am                                            |

**DATE:** 10/09/2019

Page 3 of 4

| MR608: No stopping except taxis 6pm-midnight and       | 2U: No waiting Mon-Fri 8am-9am and 2pm-4pm between 01  | 1A: No waiting at any time                           |
|--------------------------------------------------------|--------------------------------------------------------|------------------------------------------------------|
| midnight-6am / Goods vehicles loading only 6am-6pm     | Sept and 15 Dec and 01 Jan and 15 July except for bank |                                                      |
|                                                        | holidays                                               | 1B: No waiting at any time on verges                 |
| MR576: No stopping except taxis 6pm-midnight and       |                                                        |                                                      |
| midnight-6am / Loading Only 6am-6pm                    | 2H: No waiting Mon-Fri 9am-5pm                         | 3D: No waiting at any time / No loading 7pm-midnight |
|                                                        |                                                        | and midnight-7am                                     |
| MR602: No stopping except taxis 6pm-midnight and       | 2F: No waiting Mon-Sat 6am-6pm                         |                                                      |
| midnight-8am / Goods vehicles loading only Mon-Sat     |                                                        | 3C: No waiting at any time / No loading Mon-Fri      |
| 8am-6pm                                                | 2K: No waiting Mon-Sat 7.30am-9am and 4.30pm-6pm       | 7.30am-9am and 4.30pm-6pm                            |
|                                                        |                                                        |                                                      |
| MR579: No stopping except taxis 8am-midnight and       | 2A: No waiting Mon-Sat 8am-6pm                         | 3E: No waiting at any time / No loading Mon-Sat      |
| midnight-5am / Loading Only 5am-8am                    |                                                        | 10am-4pm                                             |
|                                                        | 2M: No waiting Thurs                                   |                                                      |
| + + + + + + 1C: No stopping at any time                |                                                        | 3K: No waiting at any time / No loading Mon-Sat      |
|                                                        | 2L: No waiting Thurs & Sat                             | 7.30am-9am                                           |
| 2V: No waiting 3pm-midnight and midnight-10am          |                                                        |                                                      |
|                                                        | 2E: No waiting Tues 8am-6pm                            | 3B: No waiting at any time / No loading Mon-Sat      |
| 2C: No waiting 8am-6pm                                 |                                                        | 7.30am-9am and 4.30pm-6pm                            |
|                                                        | 3H: No waiting / No Loading Mon-Fri midnight-10am and  |                                                      |
| 2N: No waiting by any heavy goods vehicles over 7.5t   | 4pm-midnight and Sat & Sun                             | 3F: No waiting at any time / No loading Tues & Fri   |
| 7pm-midnight and midnight-7am                          |                                                        |                                                      |
|                                                        | 3J: No waiting / No Loading Mon-Sat 7.30am-9am         | 3A: No waiting at anytime / No loading at any time   |
| 2R: No waiting by buses Mon-Fri 9am-5pm                |                                                        |                                                      |
| Ziu no matang by basse men in cam opin                 | 3G: No waiting / No Loading Mon-Sat 7.30am-9am and     | MR660: No waiting at any time / School keep clear    |
| 2P: No waiting Mon-Fri 10am-4pm                        | 4.30pm-6pm                                             | Mon-Fri 8am-5pm                                      |
| 2F. No Walding Mon-111 Tourn-4pm                       | 4.30pm-0pm                                             | mon-rr dam-spin                                      |
| 2G: No waiting Mon-Fri 7.30am-9am and 3pm-6pm          | MR587: Residents Permit Holders Only midnight-8am and  | [7777777777777777777777777777777777777               |
| 25. No Walding Mon-1 II 7.50 ann - Saint and Spin-Spin | 6pm-midnight and Sun / No waiting Mon-Sat 8am-6pm      | at any time                                          |
| 2J: No waiting Mon-Fri 7.30am-9am and 4.30pm-6pm       | opin-mangit and Sun / No Walding Mon-Sat Gain-opin     | at any unie                                          |
| 20. No Walding mon-1 it 7.30am-2am and 4.30pm-0pm      | MR659: No waiting Mon-Fri 8am-6pm / School keep clear  | 9A: Parking Place                                    |
| 2B: No waiting Mon-Fri 8am-5pm                         | Mon-Fri 8am-4pm                                        | on running ruce                                      |
| 25. No waiting mon-rif dam-spin                        | топ-т п оат- <del></del> рш                            | OD: Darking Diago Ecotusy Parking                    |
| 3Dr. No woiting Mon Fri Sam Sam                        | P777/7777                                              | 9D: Parking Place Footway Parking                    |
| 2D: No waiting Mon-Fri 8am-6pm                         | MR661: School keep clear Mon-Fri 8am-5pm / No waiting  |                                                      |
|                                                        | Mon-Sat 8am-6pm                                        |                                                      |

**DATE:** 10/09/2019

Page 4 of 4

|                     | 9C: Parking Place Partial Footway Parking                | PED7: Pedestrian Zone (Except for loading by permit holders (midnight - 10am & 4pm - midnight)) | 2T: Restricted Parking Zone Mon-Fri 8am-9am and 2pm-4pm 01 Sep - 15 Dec and Mon-Fri 8am-9am and 2pm-4pm 01 Ja |
|---------------------|----------------------------------------------------------|-------------------------------------------------------------------------------------------------|---------------------------------------------------------------------------------------------------------------|
|                     | 9B: Parking Place Solo Motorcycles                       |                                                                                                 | 15 Jul Except bank holidays                                                                                   |
|                     |                                                          | PED10: Pedestrian Zone (Except for loading)                                                     |                                                                                                               |
|                     | PED2: Pedestrian & Cycle Zone                            |                                                                                                 | 8A: School keep clear                                                                                         |
|                     | •                                                        | PED4: Pedestrian Zone Sun - Wed & Fri 10am-4pm and                                              |                                                                                                               |
|                     | PED1: Pedestrian & Cycle Zone (Except for access to off  | Thurs & Sat 2am-8pm                                                                             | 8C: School keep clear Mon-Fri 8am-4pm                                                                         |
| KXXXXXXXXXXX        | street premises)                                         | maro a saczani-opin                                                                             | Co. Solloof Roop Clour Mon-17 Cam-17                                                                          |
|                     | Street premises)                                         | Cl. Decidents Dermit Helders Only                                                               | OD: Sahaal kaan alaar Man Eri Oom Enm                                                                         |
|                     | DEDO. Dedoction & Orde Zero (Everette leating            | 6L: Residents Permit Holders Only                                                               | 8B: School keep clear Mon-Fri 8am-5pm                                                                         |
|                     | PED6: Pedestrian & Cycle Zone (Except for loading        |                                                                                                 |                                                                                                               |
|                     | (midnight - 10am & 4pm - midnight))                      | 6M: Residents Permit Holders Only midnight-8am and                                              | 7R: No stopping except taxis                                                                                  |
|                     |                                                          | 6pm-midnight and Sun                                                                            |                                                                                                               |
|                     | PED3: Pedestrian & Cycle Zone (Except for loading)       |                                                                                                 | 7S: No stopping except taxis 6pm-midnight and                                                                 |
|                     |                                                          | 6N: Residents Permit Holders Only Partial Footway                                               | midnight-6am                                                                                                  |
|                     | PED12: Pedestrian & Cycle Zone Except for loading        | Parking                                                                                         |                                                                                                               |
|                     | (Sun-Wed midnight-10am,4pm-midnight & Thurs-Sat          |                                                                                                 | 7T: No stopping except taxis 6pm-midnight and                                                                 |
|                     | midnight-4am,8pm-midnight                                | 6Q: Residents Parking Zone                                                                      | midnight-8am                                                                                                  |
|                     |                                                          |                                                                                                 |                                                                                                               |
|                     | PED5: Pedestrian & Cycle Zone Sun - Wed & Fri            | 6G: Residents Parking Zone (In marked bays)                                                     | 7U: No stopping except taxis 8am-midnight and                                                                 |
|                     | midnight-10am and 4pm-midnight and Thurs & Sat           |                                                                                                 | midnight-5am                                                                                                  |
|                     | midnight-2am and 8pm-midnight (Except for loading)       | 6H: Residents Parking Zone Mon-Fri                                                              |                                                                                                               |
|                     |                                                          | <u>nonnananana</u>                                                                              | 7A1: No stopping except taxis 8pm-midnight and                                                                |
| <i>577777777</i> 5、 | MR593: Pedestrian & Cycle Zone Sun - Wed & Fri           | 6J: Residents Parking Zone Mon-Sat 8am-6pm                                                      | midnight-6am                                                                                                  |
| V/////////          | midnight-10am and 4pm-midnight and Thurs & Sat           | ov. Residents Farking Zone mon-sut ourn-opin                                                    | Indingit-valii                                                                                                |
|                     |                                                          | FV: Decidente Derking Zone Man Set Sam Som 04 Oct. 24                                           | 71/r. No stenning except toxic 0pm midnight and                                                               |
|                     | midnight-2am and 8pm-midnight (Except for loading) /     | 6K: Residents Parking Zone Mon-Sat 8am-6pm 01 Oct - 31                                          | 7V: No stopping except taxis 9pm-midnight and                                                                 |
|                     | Pedestrian Zone Sun - Wed & Fri 10am-4pm and Thurs & Sat | May                                                                                             | midnight-2am                                                                                                  |
|                     | 2am-8pm                                                  |                                                                                                 |                                                                                                               |
|                     |                                                          | 6P: Workplace Parking Zone Mon-Fri                                                              | 7X: No stopping except taxis midnight-5am                                                                     |
|                     | PED9: Pedestrian Zone (Except for loading & access       |                                                                                                 |                                                                                                               |
|                     | (midnight - 10am & 4pm - midnight))                      | 2Q: Restricted Parking Zone (No waiting at anytime)                                             |                                                                                                               |
|                     |                                                          |                                                                                                 |                                                                                                               |
|                     | PED8: Pedestrian Zone (Except for loading (midnight -    | 2S: Restricted Parking Zone Mon-Fri 8am-9am and 2pm-4pm                                         |                                                                                                               |
|                     | 10am & 4pm - midnight))                                  |                                                                                                 |                                                                                                               |
|                     |                                                          |                                                                                                 |                                                                                                               |
|                     |                                                          |                                                                                                 | I                                                                                                             |