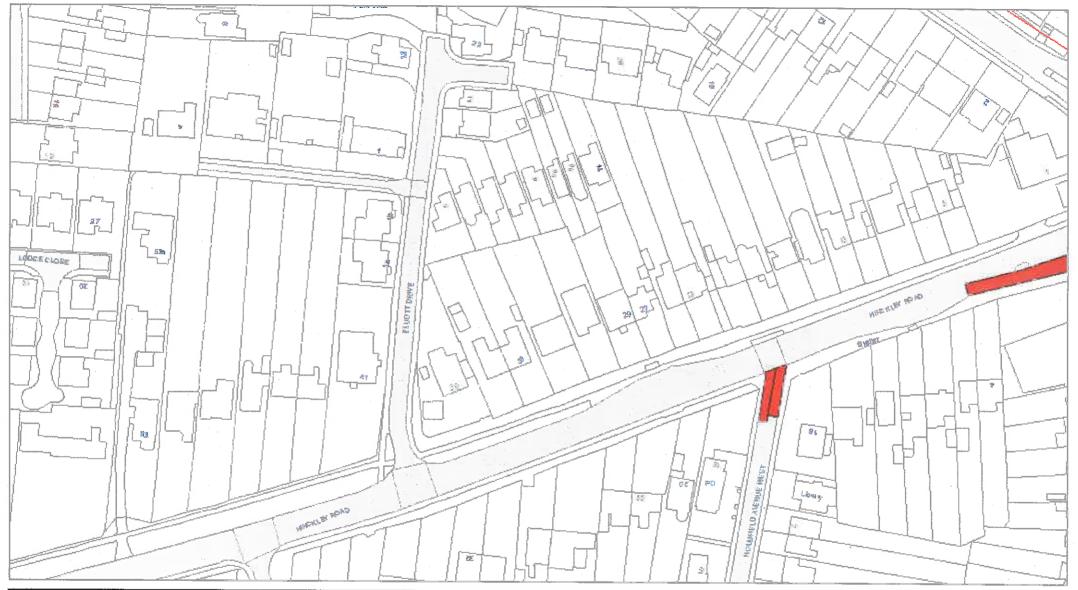

#### Part VII - Revocations

"The Leicestershire County Council (Various Roads in the District of Blaby) Consolidation Order 2017" is hereby revoked in respect to those lengths of road specified in plan references:

- ID86
- IE85
- IE86
- IE87
- IF85
- IF86
- IF87
- IG86

as amended by this order.

"The Leicestershire County Council (Championship Way and County Hall Car Park Access Roads, Glenfield, District of Baby) Confirmation of Experimental Order No.1 2019" is hereby revoked in respect to those lengths of road specified in plan references:

- IE85
- IE86
- IE87
- IF85
- IF86
- IF87
- IG86

as amended by this order.

# **Index of Order Plans**

|     | Tile      | Location               |
|-----|-----------|------------------------|
|     | Reference |                        |
| 1.  | ID86      | County Hall, Glenfield |
| 2.  | IE85      | County Hall, Glenfield |
| 3.  | IE86      | County Hall, Glenfield |
| 4.  | IE87      | County Hall, Glenfield |
| 5.  | IF85      | County Hall, Glenfield |
| 6.  | IF86      | County Hall, Glenfield |
| 7.  | IF87      | County Hall, Glenfield |
| 8.  | IG86      | County Hall, Glenfield |
| 9.  |           |                        |
| 10. |           |                        |
| 11. |           |                        |
| 12. |           |                        |
| 13. |           |                        |
| 14. |           |                        |
| 15. |           |                        |
|     |           |                        |
|     |           |                        |
|     |           |                        |
|     |           |                        |
|     |           |                        |
|     |           |                        |
|     |           |                        |
|     |           |                        |
|     |           |                        |
|     |           |                        |