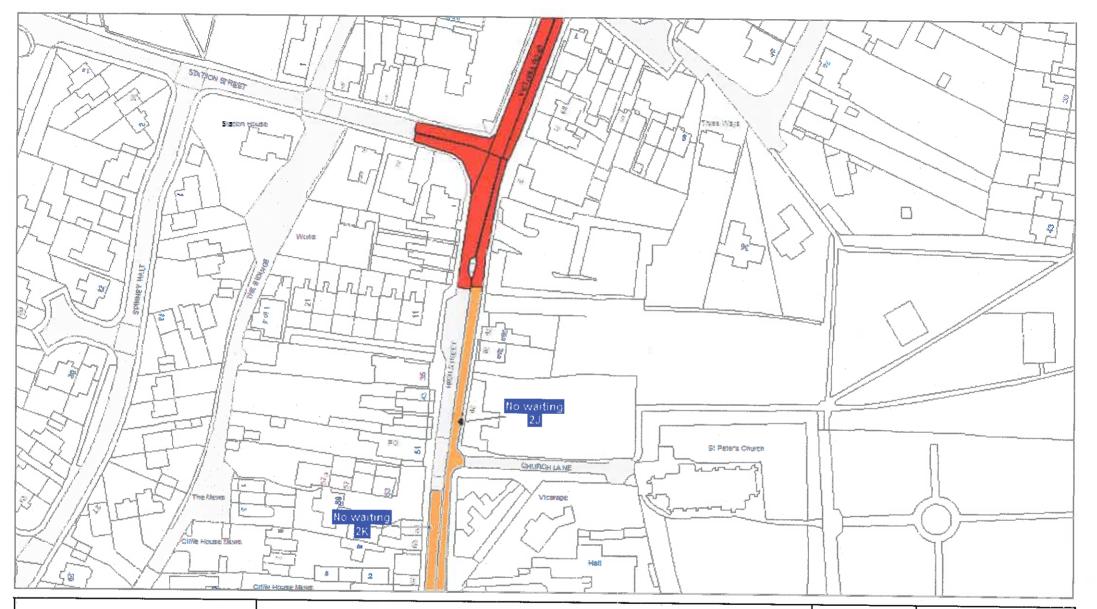

# Schedule 1 Car Park Sites and Times of Operation

County Hall Car Park, Glenfield Operating at all times

Schedule 2 Tariff of Charges

Schedule 2 not in use

# Schedule 3 Key & Order Plans

# **Index of Order Plans**

|     | Tile      | Location               |
|-----|-----------|------------------------|
|     | Reference |                        |
| 1.  | ID86      | County Hall, Glenfield |
| 2.  | IE85      | County Hall, Glenfield |
| 3.  | IE86      | County Hall, Glenfield |
| 4.  | IE87      | County Hall, Glenfield |
| 5.  | IF85      | County Hall, Glenfield |
| 6.  | IF86      | County Hall, Glenfield |
| 7.  | IF87      | County Hall, Glenfield |
| 8.  | IG86      | County Hall, Glenfield |
| 9.  |           |                        |
| 10. |           |                        |
| 11. |           |                        |
| 12. |           |                        |
| 13. |           |                        |
| 14. |           |                        |
| 15. |           |                        |
|     |           |                        |
|     |           |                        |
|     |           |                        |
|     |           |                        |
|     |           |                        |
|     |           |                        |
|     |           |                        |
|     |           |                        |
|     |           |                        |
|     |           |                        |

**DATE:** 10/09/2019

Page 3 of 4

| MR608: No stopping except taxis 6pm-midnight and       | 2U: No waiting Mon-Fri 8am-9am and 2pm-4pm between 01  | 1A: No waiting at any time                           |
|--------------------------------------------------------|--------------------------------------------------------|------------------------------------------------------|
| midnight-6am / Goods vehicles loading only 6am-6pm     | Sept and 15 Dec and 01 Jan and 15 July except for bank |                                                      |
|                                                        | holidays                                               | 1B: No waiting at any time on verges                 |
| MR576: No stopping except taxis 6pm-midnight and       |                                                        |                                                      |
| midnight-6am / Loading Only 6am-6pm                    | 2H: No waiting Mon-Fri 9am-5pm                         | 3D: No waiting at any time / No loading 7pm-midnight |
|                                                        |                                                        | and midnight-7am                                     |
| MR602: No stopping except taxis 6pm-midnight and       | 2F: No waiting Mon-Sat 6am-6pm                         |                                                      |
| midnight-8am / Goods vehicles loading only Mon-Sat     |                                                        | 3C: No waiting at any time / No loading Mon-Fri      |
| 8am-6pm                                                | 2K: No waiting Mon-Sat 7.30am-9am and 4.30pm-6pm       | 7.30am-9am and 4.30pm-6pm                            |
|                                                        |                                                        |                                                      |
| MR579: No stopping except taxis 8am-midnight and       | 2A: No waiting Mon-Sat 8am-6pm                         | 3E: No waiting at any time / No loading Mon-Sat      |
| midnight-5am / Loading Only 5am-8am                    |                                                        | 10am-4pm                                             |
|                                                        | 2M: No waiting Thurs                                   |                                                      |
| + + + + + + 1C: No stopping at any time                |                                                        | 3K: No waiting at any time / No loading Mon-Sat      |
|                                                        | 2L: No waiting Thurs & Sat                             | 7.30am-9am                                           |
| 2V: No waiting 3pm-midnight and midnight-10am          |                                                        |                                                      |
|                                                        | 2E: No waiting Tues 8am-6pm                            | 3B: No waiting at any time / No loading Mon-Sat      |
| 2C: No waiting 8am-6pm                                 |                                                        | 7.30am-9am and 4.30pm-6pm                            |
|                                                        | 3H: No waiting / No Loading Mon-Fri midnight-10am and  |                                                      |
| 2N: No waiting by any heavy goods vehicles over 7.5t   | 4pm-midnight and Sat & Sun                             | 3F: No waiting at any time / No loading Tues & Fri   |
| 7pm-midnight and midnight-7am                          |                                                        |                                                      |
|                                                        | 3J: No waiting / No Loading Mon-Sat 7.30am-9am         | 3A: No waiting at anytime / No loading at any time   |
| 2R: No waiting by buses Mon-Fri 9am-5pm                |                                                        |                                                      |
| Ziu no matang by basse men in cam opin                 | 3G: No waiting / No Loading Mon-Sat 7.30am-9am and     | MR660: No waiting at any time / School keep clear    |
| 2P: No waiting Mon-Fri 10am-4pm                        | 4.30pm-6pm                                             | Mon-Fri 8am-5pm                                      |
| 2F. No Walding Mon-111 Tourn-4pm                       | 4.30pm-0pm                                             | mon-rr dam-spin                                      |
| 2G: No waiting Mon-Fri 7.30am-9am and 3pm-6pm          | MR587: Residents Permit Holders Only midnight-8am and  | [7777777777777777777777777777777777777               |
| 25. No Walding Mon-1 II 7.50 ann - Saint and Spin-Spin | 6pm-midnight and Sun / No waiting Mon-Sat 8am-6pm      | at any time                                          |
| 2J: No waiting Mon-Fri 7.30am-9am and 4.30pm-6pm       | opin-mangit and Sun / No Walding Mon-Sat Gain-opin     | at any unie                                          |
| 20. No Walding mon-1 it 7.30am-2am and 4.30pm-0pm      | MR659: No waiting Mon-Fri 8am-6pm / School keep clear  | 9A: Parking Place                                    |
| 2B: No waiting Mon-Fri 8am-5pm                         | Mon-Fri 8am-4pm                                        | on running ruce                                      |
| 25. No waiting mon-rif dam-spin                        | топ-т п оат- <del></del> рш                            | OD: Darking Diago Ecotusy Parking                    |
| 3Dr. No woiting Mon Fri Sam Sam                        | P777/7777                                              | 9D: Parking Place Footway Parking                    |
| 2D: No waiting Mon-Fri 8am-6pm                         | MR661: School keep clear Mon-Fri 8am-5pm / No waiting  |                                                      |
|                                                        | Mon-Sat 8am-6pm                                        |                                                      |