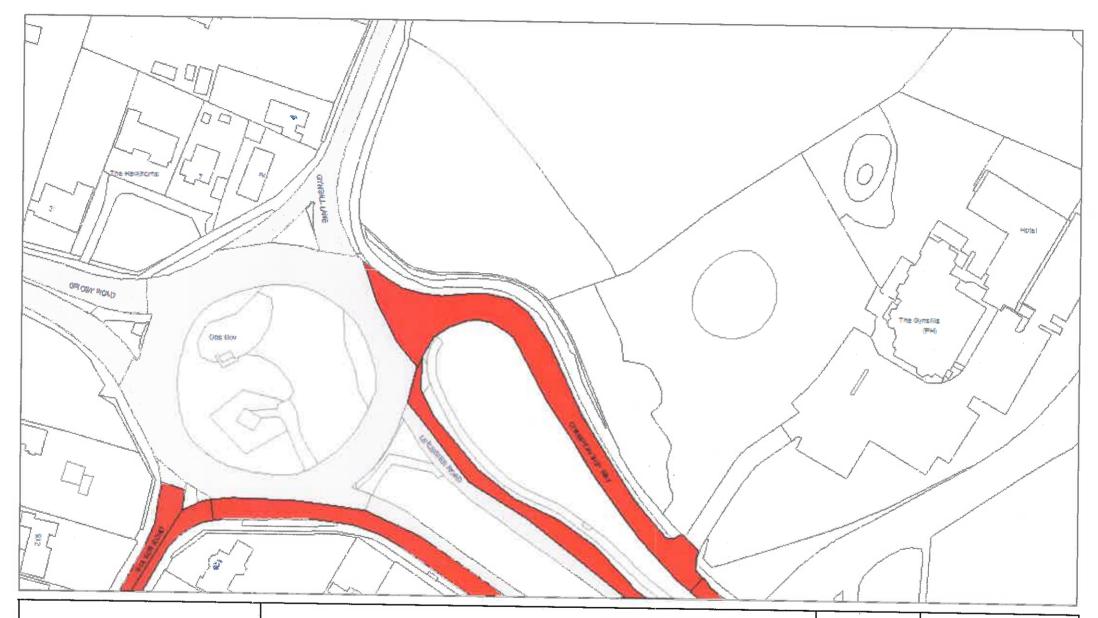

#### Part VII - Revocations

"The Leicestershire County Council (Various Roads in the District of Blaby) Consolidation Order 2017" is hereby revoked in respect to those lengths of road specified in plan references:

- ID86
- IE85
- IE86
- IE87
- IF85
- IF86
- IF87
- IG86

as amended by this order.

"The Leicestershire County Council (Championship Way and County Hall Car Park Access Roads, Glenfield, District of Baby) Confirmation of Experimental Order No.1 2019" is hereby revoked in respect to those lengths of road specified in plan references:

- IE85
- IE86
- IE87
- IF85
- IF86
- IF87
- IG86

as amended by this order.