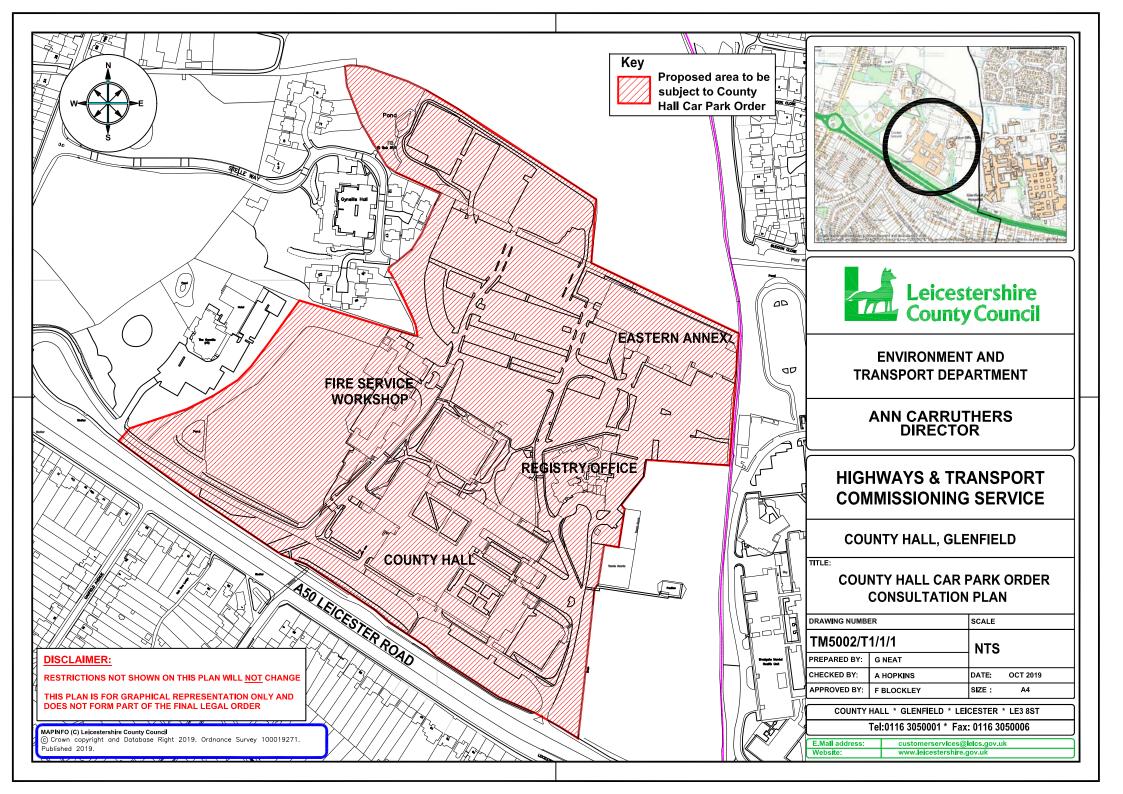

# **Statement of Reasons**

Leicestershire County Council proposes to make an off-street car parking order for the County Hall campus. The order will include all access roads within the site and all parking spaces.

The order will allow the Council to better manage the site and ensure that anybody using the car park is entitled to park and parked within the rules of the car park.

The car park will be limited for use of permit holders only and visitors to County Hall. Parts of the car park will be restricted to limited waiting and restricted for blue badge holders only. A prohibition of waiting will also be included on the access road within the site.