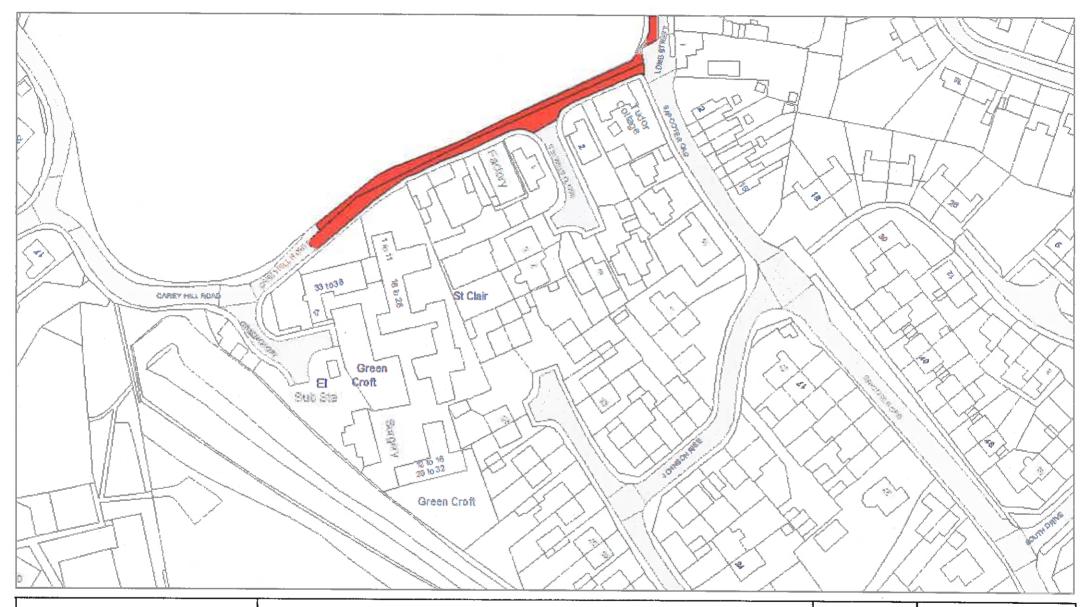

#### Part VII - Revocations

"The Leicestershire County Council (Various Roads in the District of Blaby) Consolidation Order 2017" is hereby revoked in respect to those lengths of road specified in plan references:

- ID86
- IE85
- IE86
- IE87
- IF85
- IF86
- IF87
- IG86

as amended by this order.

"The Leicestershire County Council (Championship Way and County Hall Car Park Access Roads, Glenfield, District of Baby) Confirmation of Experimental Order No.1 2019" is hereby revoked in respect to those lengths of road specified in plan references:

- IE85
- IE86
- IE87
- IF85
- IF86
- IF87
- IG86

as amended by this order.