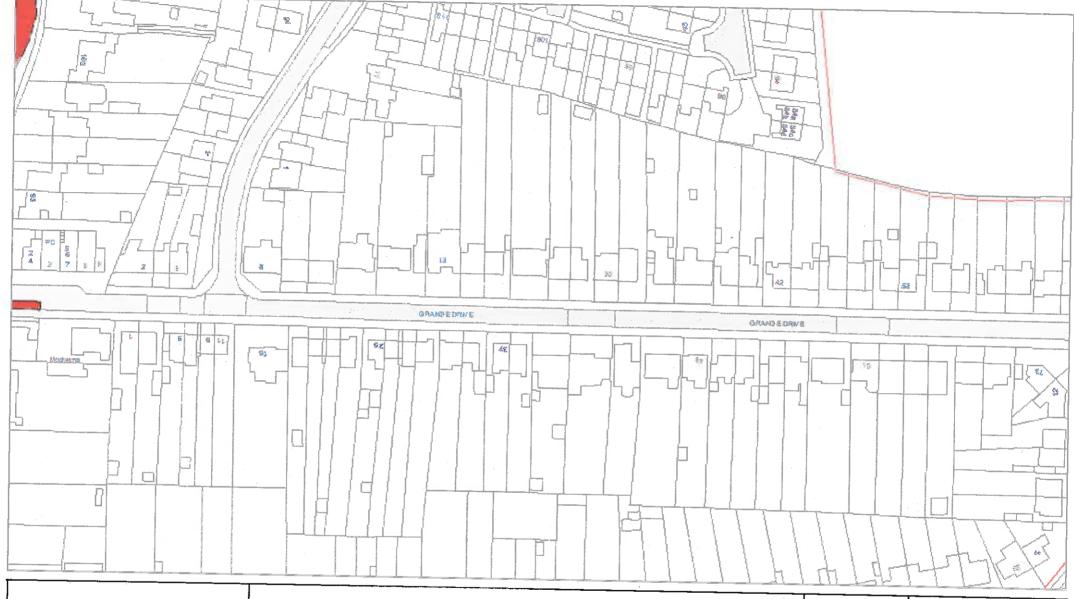

DATE: 10/09/2019

Page 1 of 4

**DATE**: 10/09/2019

Page 2 of 4

| 4Z: Limited waiting 3 hours no return within 1 hour      | <i>77777777</i> 25. | MR616: Limited waiting 1 hour no return within 1 hour     |                                              | 7F: Goods vehicles loading only Mon-Sat 8am-6pm         |
|----------------------------------------------------------|---------------------|-----------------------------------------------------------|----------------------------------------------|---------------------------------------------------------|
| Mon-Fri 10am-3pm                                         |                     | Mon-Sat 3pm-6pm / Goods vehicles loading only 30 minutes  |                                              |                                                         |
|                                                          |                     | no return for 30 mins Mon-Sat 9am-3pm                     |                                              | 7G: Loading Only 30 mins no return for 1 hour Mon-Sat   |
| 4C: Limited waiting 30 mins no return within 1 hour      |                     |                                                           |                                              | 8am-6pm                                                 |
| 8am-6pm                                                  |                     | MR623: Loading Only 30 minutes no return for 30 minutes   |                                              |                                                         |
|                                                          |                     | Mon-Sat 9am-3pm / Limited waiting 1 hour no return within |                                              | 7H: Loading Only 30 minutes no return for 30 minutes    |
| 4A: Limited waiting 30 mins no return within 1 hour      |                     | 1 hour Mon-Sat 3pm-6pm                                    |                                              |                                                         |
| Mon-Fri 8am-6pm                                          |                     |                                                           |                                              | 7Y: Loading Only 30 minutes no return for 30 minutes    |
|                                                          | ZZZZZZZ             | MR506: Limited waiting 1 hour no return within 1 hour     |                                              | 6am-6pm                                                 |
| 6F: Limited waiting 30 mins no return within 1 hour      |                     | Fri-Weds 8am-6pm / No waiting Thurs                       |                                              |                                                         |
| Mon-Fri 9am-4pm except resident's parking permit holders |                     |                                                           |                                              | 7J: Loading Only 30 minutes no return for 30 minutes    |
|                                                          | <i>77777777</i>     | MR658: No waiting 3pm-midnight and midnight-10am /        |                                              | 8am-6pm                                                 |
| 4B: Limited waiting 30 mins no return within 1 hour      |                     | Limited waiting 3 hours no return within 1 hour Mon-Fri   |                                              |                                                         |
| Mon-Sat 8am-6pm                                          |                     | 10am-3pm                                                  |                                              | 7Z: Loading Only 30 minutes no return for 30 minutes    |
|                                                          |                     |                                                           |                                              | Mon-Sat 9am-3pm                                         |
| 4WA: Limited waiting 30 mins no return within 1 hour     | 777777777           | MR563: Limited waiting 2 hours no return within 1 hour    |                                              |                                                         |
| Mon-Sat 8am-6pm Partial Footway Parking                  |                     | Mon-Sat 9am-4.30pm / No waiting / No Loading Mon-Sat      |                                              | 7K: Loading Only 4pm-midnight and midnight-10am         |
|                                                          |                     | 7.30am-9am and 4.30pm-6pm                                 |                                              |                                                         |
| 4T: Limited waiting 30 mins no return within 30 mins     |                     |                                                           |                                              | 7L: Loading Only 5am-8am                                |
| Mon-Sat 8am-6pm                                          | 777777777           | MR664: Limited waiting 1 hour no return within 1 hour     |                                              |                                                         |
|                                                          |                     | Mon-Sat 8am-6pm / Residents Permit Holders Only           |                                              | 7M: Loading Only 6am-6pm                                |
| 4W: Limited waiting 30 mins no return within 30 mins     |                     |                                                           |                                              |                                                         |
| Mon-Sat 8am-6pm Partial Footway Parking                  | <i>7777777</i> 25.  | MR610: Limited waiting 1 hour no return within 1 hour     |                                              | 7N: Loading Only at any time                            |
|                                                          |                     | Mon-Sat 8am-6pm / No stopping except taxis 6pm-midnight   |                                              |                                                         |
| 4P: Limited waiting 4 hours no return for 12 hours       |                     | and midnight-8am                                          |                                              | 7P: Loading Only Mon-Fri 10am-4pm                       |
|                                                          |                     |                                                           |                                              |                                                         |
| 4F: Limited waiting 40 mins no return within 1 hour      |                     | 7W: Goods vehicles loading only 30 minutes no return      |                                              | 7Q: Loading Only Mon-Sat 8am-6pm                        |
| Mon-Sat 8am-6pm                                          |                     | for 30 mins Mon-Sat 9am-3pm                               |                                              |                                                         |
|                                                          |                     |                                                           | 777777777                                    | MR607: Loading Only Mon-Fri 10am-4pm / No waiting / No  |
| 4D: Limited waiting 40 mins no return within 20 mins     |                     | 7D: Goods vehicles loading only 6am-6pm                   |                                              | Loading Mon-Fri midnight-10am and 4pm-midnight and Sa   |
|                                                          |                     |                                                           |                                              | Sun                                                     |
| 4E: Limited waiting 40 mins no return within 20 mins     |                     | 7E: Goods vehicles loading only Mon-Sat 6am-6pm           |                                              |                                                         |
| Mon-Sat 8am-6pm                                          |                     |                                                           | <i>V////////////////////////////////////</i> | MR625: Loading Only 30 minutes no return for 30 minutes |
|                                                          |                     |                                                           | <del></del>                                  | 6am-6pm / No stopping except taxis 6pm-midnight and     |
|                                                          |                     |                                                           |                                              | midnight-6am                                            |

**DATE:** 10/09/2019

Page 3 of 4

| MR608: No stopping except taxis 6pm-midnight and       | 2U: No waiting Mon-Fri 8am-9am and 2pm-4pm between 01  | 1A: No waiting at any time                           |
|--------------------------------------------------------|--------------------------------------------------------|------------------------------------------------------|
| midnight-6am / Goods vehicles loading only 6am-6pm     | Sept and 15 Dec and 01 Jan and 15 July except for bank |                                                      |
|                                                        | holidays                                               | 1B: No waiting at any time on verges                 |
| MR576: No stopping except taxis 6pm-midnight and       |                                                        |                                                      |
| midnight-6am / Loading Only 6am-6pm                    | 2H: No waiting Mon-Fri 9am-5pm                         | 3D: No waiting at any time / No loading 7pm-midnight |
|                                                        |                                                        | and midnight-7am                                     |
| MR602: No stopping except taxis 6pm-midnight and       | 2F: No waiting Mon-Sat 6am-6pm                         |                                                      |
| midnight-8am / Goods vehicles loading only Mon-Sat     |                                                        | 3C: No waiting at any time / No loading Mon-Fri      |
| 8am-6pm                                                | 2K: No waiting Mon-Sat 7.30am-9am and 4.30pm-6pm       | 7.30am-9am and 4.30pm-6pm                            |
|                                                        |                                                        |                                                      |
| MR579: No stopping except taxis 8am-midnight and       | 2A: No waiting Mon-Sat 8am-6pm                         | 3E: No waiting at any time / No loading Mon-Sat      |
| midnight-5am / Loading Only 5am-8am                    |                                                        | 10am-4pm                                             |
|                                                        | 2M: No waiting Thurs                                   |                                                      |
| + + + + + + 1C: No stopping at any time                |                                                        | 3K: No waiting at any time / No loading Mon-Sat      |
|                                                        | 2L: No waiting Thurs & Sat                             | 7.30am-9am                                           |
| 2V: No waiting 3pm-midnight and midnight-10am          |                                                        |                                                      |
|                                                        | 2E: No waiting Tues 8am-6pm                            | 3B: No waiting at any time / No loading Mon-Sat      |
| 2C: No waiting 8am-6pm                                 |                                                        | 7.30am-9am and 4.30pm-6pm                            |
|                                                        | 3H: No waiting / No Loading Mon-Fri midnight-10am and  |                                                      |
| 2N: No waiting by any heavy goods vehicles over 7.5t   | 4pm-midnight and Sat & Sun                             | 3F: No waiting at any time / No loading Tues & Fri   |
| 7pm-midnight and midnight-7am                          |                                                        |                                                      |
|                                                        | 3J: No waiting / No Loading Mon-Sat 7.30am-9am         | 3A: No waiting at anytime / No loading at any time   |
| 2R: No waiting by buses Mon-Fri 9am-5pm                |                                                        |                                                      |
| Ziu no matang by basse men in cam opin                 | 3G: No waiting / No Loading Mon-Sat 7.30am-9am and     | MR660: No waiting at any time / School keep clear    |
| 2P: No waiting Mon-Fri 10am-4pm                        | 4.30pm-6pm                                             | Mon-Fri 8am-5pm                                      |
| 2F. No Walding Mon-111 Tourn-4pm                       | 4.30pm-0pm                                             | mon-rr dam-spin                                      |
| 2G: No waiting Mon-Fri 7.30am-9am and 3pm-6pm          | MR587: Residents Permit Holders Only midnight-8am and  | [7777777777777777777777777777777777777               |
| 25. No Walding Mon-1 II 7.50 ann - Saint and Spin-Spin | 6pm-midnight and Sun / No waiting Mon-Sat 8am-6pm      | at any time                                          |
| 2J: No waiting Mon-Fri 7.30am-9am and 4.30pm-6pm       | opin-mangit and Sun / No Walding Mon-Sat Gain-opin     | at any unie                                          |
| 20. No Walding mon-1 it 7.30am-2am and 4.30pm-0pm      | MR659: No waiting Mon-Fri 8am-6pm / School keep clear  | 9A: Parking Place                                    |
| 2B: No waiting Mon-Fri 8am-5pm                         | Mon-Fri 8am-4pm                                        | on running ruce                                      |
| 25. No waiting mon-rif dam-spin                        | топ-т п оат- <del></del> рш                            | OD: Darking Diago Ecotusy Parking                    |
| 3Dr. No woiting Mon Fri Sam Sam                        | P777/7777                                              | 9D: Parking Place Footway Parking                    |
| 2D: No waiting Mon-Fri 8am-6pm                         | MR661: School keep clear Mon-Fri 8am-5pm / No waiting  |                                                      |
|                                                        | Mon-Sat 8am-6pm                                        |                                                      |

**DATE:** 10/09/2019

Page 4 of 4

|                     | 9C: Parking Place Partial Footway Parking                | PED7: Pedestrian Zone (Except for loading by permit holders (midnight - 10am & 4pm - midnight)) | 2T: Restricted Parking Zone Mon-Fri 8am-9am and 2pm-4pm 01 Sep - 15 Dec and Mon-Fri 8am-9am and 2pm-4pm 01 Ja |
|---------------------|----------------------------------------------------------|-------------------------------------------------------------------------------------------------|---------------------------------------------------------------------------------------------------------------|
|                     | 9B: Parking Place Solo Motorcycles                       |                                                                                                 | 15 Jul Except bank holidays                                                                                   |
|                     |                                                          | PED10: Pedestrian Zone (Except for loading)                                                     |                                                                                                               |
|                     | PED2: Pedestrian & Cycle Zone                            |                                                                                                 | 8A: School keep clear                                                                                         |
|                     | •                                                        | PED4: Pedestrian Zone Sun - Wed & Fri 10am-4pm and                                              |                                                                                                               |
|                     | PED1: Pedestrian & Cycle Zone (Except for access to off  | Thurs & Sat 2am-8pm                                                                             | 8C: School keep clear Mon-Fri 8am-4pm                                                                         |
| KXXXXXXXXXXX        | street premises)                                         | maro a saczani-opin                                                                             | Co. Solloof Roop Clour Mon-17 Cam-17                                                                          |
|                     | Street premises)                                         | Cl. Decidents Dermit Helders Only                                                               | OD: Sahaal kaan alaar Man Eri Oom Enm                                                                         |
|                     | DEDO. Dedoction & Orde Zero (Everette leating            | 6L: Residents Permit Holders Only                                                               | 8B: School keep clear Mon-Fri 8am-5pm                                                                         |
|                     | PED6: Pedestrian & Cycle Zone (Except for loading        |                                                                                                 |                                                                                                               |
|                     | (midnight - 10am & 4pm - midnight))                      | 6M: Residents Permit Holders Only midnight-8am and                                              | 7R: No stopping except taxis                                                                                  |
|                     |                                                          | 6pm-midnight and Sun                                                                            |                                                                                                               |
|                     | PED3: Pedestrian & Cycle Zone (Except for loading)       |                                                                                                 | 7S: No stopping except taxis 6pm-midnight and                                                                 |
|                     |                                                          | 6N: Residents Permit Holders Only Partial Footway                                               | midnight-6am                                                                                                  |
|                     | PED12: Pedestrian & Cycle Zone Except for loading        | Parking                                                                                         |                                                                                                               |
|                     | (Sun-Wed midnight-10am,4pm-midnight & Thurs-Sat          |                                                                                                 | 7T: No stopping except taxis 6pm-midnight and                                                                 |
|                     | midnight-4am,8pm-midnight                                | 6Q: Residents Parking Zone                                                                      | midnight-8am                                                                                                  |
|                     |                                                          |                                                                                                 |                                                                                                               |
|                     | PED5: Pedestrian & Cycle Zone Sun - Wed & Fri            | 6G: Residents Parking Zone (In marked bays)                                                     | 7U: No stopping except taxis 8am-midnight and                                                                 |
|                     | midnight-10am and 4pm-midnight and Thurs & Sat           |                                                                                                 | midnight-5am                                                                                                  |
|                     | midnight-2am and 8pm-midnight (Except for loading)       | 6H: Residents Parking Zone Mon-Fri                                                              |                                                                                                               |
|                     |                                                          | <u>nonnananana</u>                                                                              | 7A1: No stopping except taxis 8pm-midnight and                                                                |
| <i>577777777</i> 5、 | MR593: Pedestrian & Cycle Zone Sun - Wed & Fri           | 6J: Residents Parking Zone Mon-Sat 8am-6pm                                                      | midnight-6am                                                                                                  |
| V/////////          | midnight-10am and 4pm-midnight and Thurs & Sat           | ov. Residents Farking Zone mon-sut ourn-opin                                                    | Indingit-valii                                                                                                |
|                     |                                                          | FV: Decidente Derking Zone Man Set Sam Som 04 Oct. 24                                           | 71/r. No stenning except toxic 0pm midnight and                                                               |
|                     | midnight-2am and 8pm-midnight (Except for loading) /     | 6K: Residents Parking Zone Mon-Sat 8am-6pm 01 Oct - 31                                          | 7V: No stopping except taxis 9pm-midnight and                                                                 |
|                     | Pedestrian Zone Sun - Wed & Fri 10am-4pm and Thurs & Sat | May                                                                                             | midnight-2am                                                                                                  |
|                     | 2am-8pm                                                  |                                                                                                 |                                                                                                               |
|                     |                                                          | 6P: Workplace Parking Zone Mon-Fri                                                              | 7X: No stopping except taxis midnight-5am                                                                     |
|                     | PED9: Pedestrian Zone (Except for loading & access       |                                                                                                 |                                                                                                               |
|                     | (midnight - 10am & 4pm - midnight))                      | 2Q: Restricted Parking Zone (No waiting at anytime)                                             |                                                                                                               |
|                     |                                                          |                                                                                                 |                                                                                                               |
|                     | PED8: Pedestrian Zone (Except for loading (midnight -    | 2S: Restricted Parking Zone Mon-Fri 8am-9am and 2pm-4pm                                         |                                                                                                               |
|                     | 10am & 4pm - midnight))                                  |                                                                                                 |                                                                                                               |
|                     |                                                          |                                                                                                 |                                                                                                               |
|                     |                                                          |                                                                                                 | I                                                                                                             |