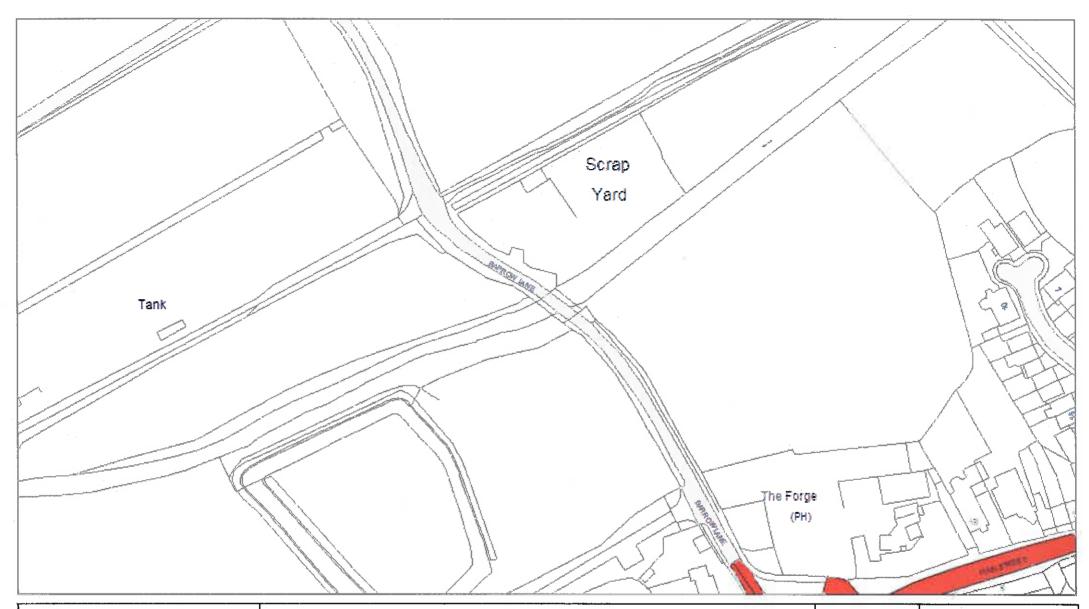

DATE 31/10/2019

DRAWING No.

DRAWN BY

Tile Ref: IF87

| SCALE       | 1 : 1250   |
|-------------|------------|
| DATE        | 31/10/2019 |
| DRAWING No. |            |
| DRAWN BY    |            |
|             |            |