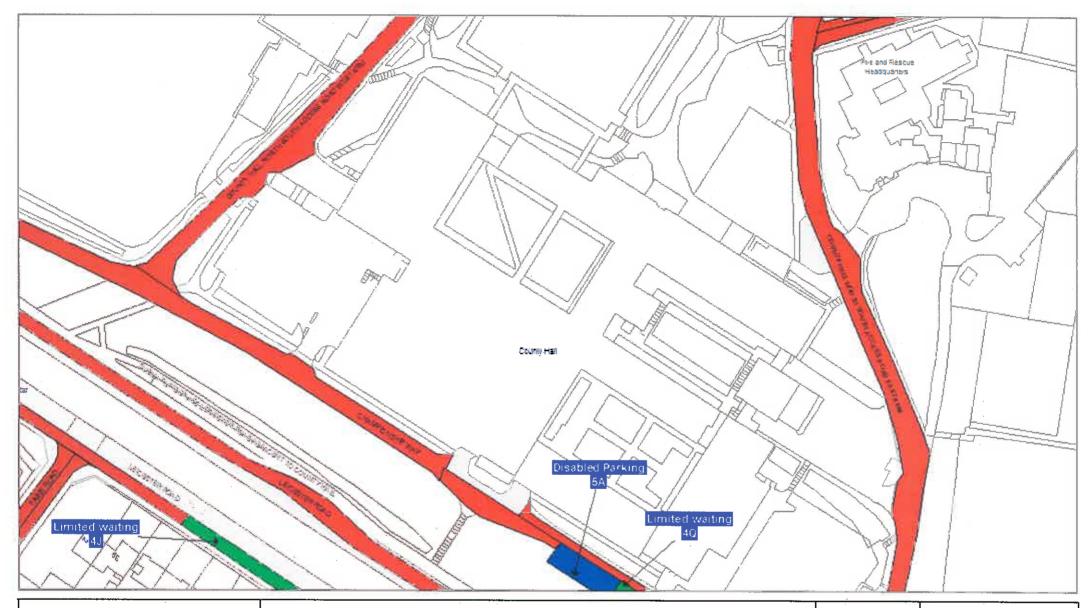

# **Statement of Reasons**

Leicestershire County Council proposes to make an off-street car parking order for the County Hall campus. The order will include all access roads within the site and all parking spaces.

The order will allow the Council to better manage the site and ensure that anybody using the car park is entitled to park and parked within the rules of the car park.

The car park will be limited for use of permit holders only and visitors to County Hall. Parts of the car park will be restricted to limited waiting and restricted for blue badge holders only. A prohibition of waiting will also be included on the access road within the site.