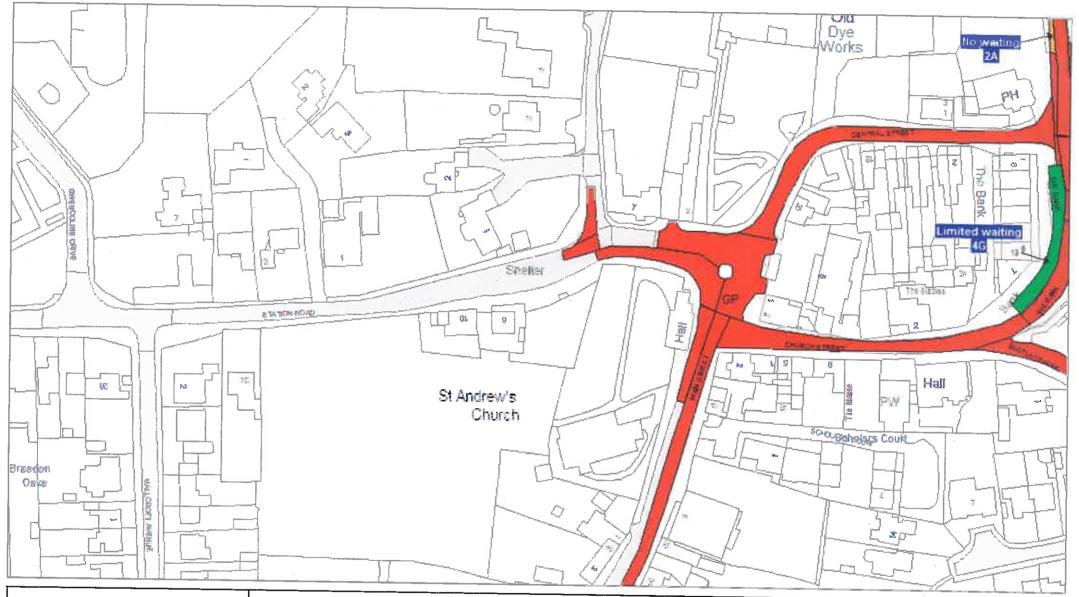

AWN BY    |            |
|             |            |





Tile Ref: KM92

© Crown copyright. All rights reserved Leicestershire County Council Licence No. 100019271 2017

| SCALE       | 1:1250     |
|-------------|------------|
| DATE        | 12/09/2017 |
| DRAWING No. |            |
| DRAWN BY    |            |
|             |            |





| SCALE       | 1:1250     |
|-------------|------------|
| DATE        | 12/09/2017 |
| DRAWING No. |            |
| DRAWN BY    |            |





| SCALE       | 1:1250     |
|-------------|------------|
| DATE        | 12/09/2017 |
| DRAWING No. |            |
| DRAWN BY    |            |
|             |            |





| 1:1250       |
|--------------|
| 12/09/2017   |
|              |
|              |
| <del>"</del> |
|              |





| SCALE       | 1:1250     |
|-------------|------------|
| DATE        | 12/09/2017 |
| DRAWING No. |            |
| DRAWN BY    |            |





| SCALE       | 1:1250     |
|-------------|------------|
| DATE        | 12/09/2017 |
| DRAWING No. |            |
| DRAWN BY    |            |
|             |            |





| SCALE       | 1:1250     |
|-------------|------------|
| DATE        | 12/09/2017 |
| DRAWING No. |            |
| DRAWN BY    |            |
|             |            |





| SCALE       | 1:1250     |
|-------------|------------|
| DATE        | 12/09/2017 |
| DRAWING No. |            |
| DRAWN BY    |            |
|             |            |





| SCALE       | 1:1250     |
|-------------|------------|
| CATE        | 12/09/2017 |
| DRAWING No. |