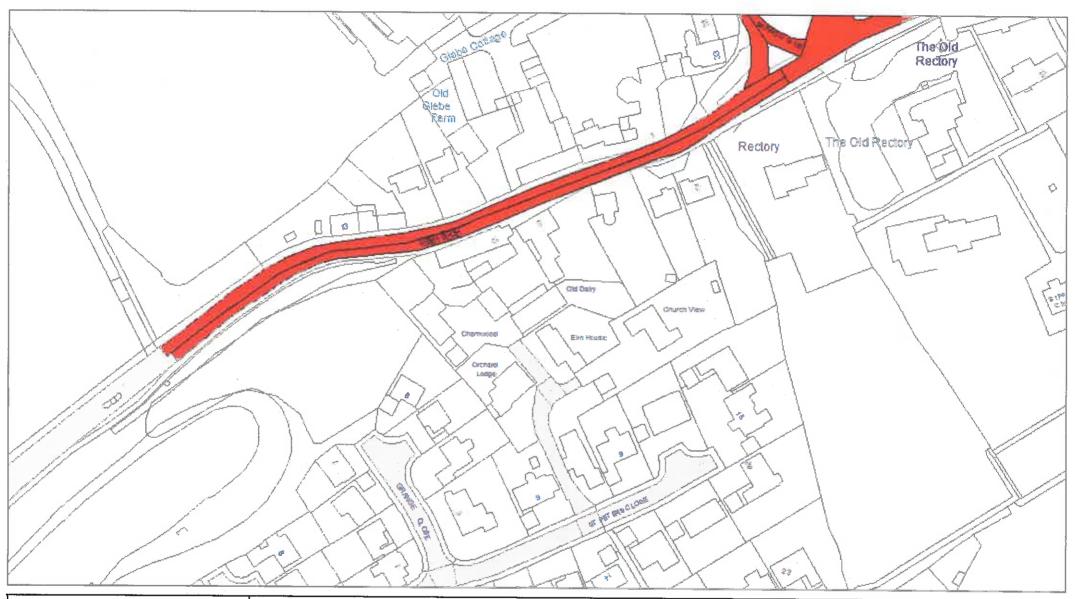

DATE: 10/09/2019

Page 1 of 4

**DATE**: 10/09/2019

Page 2 of 4

| 4Z: Limited waiting 3 hours no return within 1 hour      | <i>77777777</i> 25. | MR616: Limited waiting 1 hour no return within 1 hour     |                                              | 7F: Goods vehicles loading only Mon-Sat 8am-6pm         |
|----------------------------------------------------------|---------------------|-----------------------------------------------------------|----------------------------------------------|---------------------------------------------------------|
| Mon-Fri 10am-3pm                                         |                     | Mon-Sat 3pm-6pm / Goods vehicles loading only 30 minutes  |                                              |                                                         |
|                                                          |                     | no return for 30 mins Mon-Sat 9am-3pm                     |                                              | 7G: Loading Only 30 mins no return for 1 hour Mon-Sat   |
| 4C: Limited waiting 30 mins no return within 1 hour      |                     |                                                           |                                              | 8am-6pm                                                 |
| 8am-6pm                                                  |                     | MR623: Loading Only 30 minutes no return for 30 minutes   |                                              |                                                         |
|                                                          |                     | Mon-Sat 9am-3pm / Limited waiting 1 hour no return within |                                              | 7H: Loading Only 30 minutes no return for 30 minutes    |
| 4A: Limited waiting 30 mins no return within 1 hour      |                     | 1 hour Mon-Sat 3pm-6pm                                    |                                              |                                                         |
| Mon-Fri 8am-6pm                                          |                     |                                                           |                                              | 7Y: Loading Only 30 minutes no return for 30 minutes    |
|                                                          | ZZZZZZZ             | MR506: Limited waiting 1 hour no return within 1 hour     |                                              | 6am-6pm                                                 |
| 6F: Limited waiting 30 mins no return within 1 hour      |                     | Fri-Weds 8am-6pm / No waiting Thurs                       |                                              |                                                         |
| Mon-Fri 9am-4pm except resident's parking permit holders |                     |                                                           |                                              | 7J: Loading Only 30 minutes no return for 30 minutes    |
|                                                          | <i>77777777</i>     | MR658: No waiting 3pm-midnight and midnight-10am /        |                                              | 8am-6pm                                                 |
| 4B: Limited waiting 30 mins no return within 1 hour      |                     | Limited waiting 3 hours no return within 1 hour Mon-Fri   |                                              |                                                         |
| Mon-Sat 8am-6pm                                          |                     | 10am-3pm                                                  |                                              | 7Z: Loading Only 30 minutes no return for 30 minutes    |
|                                                          |                     |                                                           |                                              | Mon-Sat 9am-3pm                                         |
| 4WA: Limited waiting 30 mins no return within 1 hour     | 777777777           | MR563: Limited waiting 2 hours no return within 1 hour    |                                              |                                                         |
| Mon-Sat 8am-6pm Partial Footway Parking                  |                     | Mon-Sat 9am-4.30pm / No waiting / No Loading Mon-Sat      |                                              | 7K: Loading Only 4pm-midnight and midnight-10am         |
|                                                          |                     | 7.30am-9am and 4.30pm-6pm                                 |                                              |                                                         |
| 4T: Limited waiting 30 mins no return within 30 mins     |                     |                                                           |                                              | 7L: Loading Only 5am-8am                                |
| Mon-Sat 8am-6pm                                          | 777777777           | MR664: Limited waiting 1 hour no return within 1 hour     |                                              |                                                         |
|                                                          |                     | Mon-Sat 8am-6pm / Residents Permit Holders Only           |                                              | 7M: Loading Only 6am-6pm                                |
| 4W: Limited waiting 30 mins no return within 30 mins     |                     |                                                           |                                              |                                                         |
| Mon-Sat 8am-6pm Partial Footway Parking                  | <i>7777777</i> 25.  | MR610: Limited waiting 1 hour no return within 1 hour     |                                              | 7N: Loading Only at any time                            |
|                                                          |                     | Mon-Sat 8am-6pm / No stopping except taxis 6pm-midnight   |                                              |                                                         |
| 4P: Limited waiting 4 hours no return for 12 hours       |                     | and midnight-8am                                          |                                              | 7P: Loading Only Mon-Fri 10am-4pm                       |
|                                                          |                     |                                                           |                                              |                                                         |
| 4F: Limited waiting 40 mins no return within 1 hour      |                     | 7W: Goods vehicles loading only 30 minutes no return      |                                              | 7Q: Loading Only Mon-Sat 8am-6pm                        |
| Mon-Sat 8am-6pm                                          |                     | for 30 mins Mon-Sat 9am-3pm                               |                                              |                                                         |
|                                                          |                     |                                                           | 777777777                                    | MR607: Loading Only Mon-Fri 10am-4pm / No waiting / No  |
| 4D: Limited waiting 40 mins no return within 20 mins     |                     | 7D: Goods vehicles loading only 6am-6pm                   |                                              | Loading Mon-Fri midnight-10am and 4pm-midnight and Sa   |
|                                                          |                     |                                                           |                                              | Sun                                                     |
| 4E: Limited waiting 40 mins no return within 20 mins     |                     | 7E: Goods vehicles loading only Mon-Sat 6am-6pm           |                                              |                                                         |
| Mon-Sat 8am-6pm                                          |                     |                                                           | <i>V////////////////////////////////////</i> | MR625: Loading Only 30 minutes no return for 30 minutes |
|                                                          |                     |                                                           | <del></del>                                  | 6am-6pm / No stopping except taxis 6pm-midnight and     |
|                                                          |                     |                                                           |                                              | midnight-6am                                            |

**DATE:** 10/09/2019

Page 3 of 4

| MR608: No stopping except taxis 6pm-midnight and       | 2U: No waiting Mon-Fri 8am-9am and 2pm-4pm between 01  | 1A: No waiting at any time                           |
|--------------------------------------------------------|--------------------------------------------------------|------------------------------------------------------|
| midnight-6am / Goods vehicles loading only 6am-6pm     | Sept and 15 Dec and 01 Jan and 15 July except for bank |                                                      |
|                                                        | holidays                                               | 1B: No waiting at any time on verges                 |
| MR576: No stopping except taxis 6pm-midnight and       |                                                        |                                                      |
| midnight-6am / Loading Only 6am-6pm                    | 2H: No waiting Mon-Fri 9am-5pm                         | 3D: No waiting at any time / No loading 7pm-midnight |
|                                                        |                                                        | and midnight-7am                                     |
| MR602: No stopping except taxis 6pm-midnight and       | 2F: No waiting Mon-Sat 6am-6pm                         |                                                      |
| midnight-8am / Goods vehicles loading only Mon-Sat     |                                                        | 3C: No waiting at any time / No loading Mon-Fri      |
| 8am-6pm                                                | 2K: No waiting Mon-Sat 7.30am-9am and 4.30pm-6pm       | 7.30am-9am and 4.30pm-6pm                            |
|                                                        |                                                        |                                                      |
| MR579: No stopping except taxis 8am-midnight and       | 2A: No waiting Mon-Sat 8am-6pm                         | 3E: No waiting at any time / No loading Mon-Sat      |
| midnight-5am / Loading Only 5am-8am                    |                                                        | 10am-4pm                                             |
|                                                        | 2M: No waiting Thurs                                   |                                                      |
| + + + + + + 1C: No stopping at any time                |                                                        | 3K: No waiting at any time / No loading Mon-Sat      |
|                                                        | 2L: No waiting Thurs & Sat                             | 7.30am-9am                                           |
| 2V: No waiting 3pm-midnight and midnight-10am          |                                                        |                                                      |
|                                                        | 2E: No waiting Tues 8am-6pm                            | 3B: No waiting at any time / No loading Mon-Sat      |
| 2C: No waiting 8am-6pm                                 |                                                        | 7.30am-9am and 4.30pm-6pm                            |
|                                                        | 3H: No waiting / No Loading Mon-Fri midnight-10am and  |                                                      |
| 2N: No waiting by any heavy goods vehicles over 7.5t   | 4pm-midnight and Sat & Sun                             | 3F: No waiting at any time / No loading Tues & Fri   |
| 7pm-midnight and midnight-7am                          |                                                        |                                                      |
|                                                        | 3J: No waiting / No Loading Mon-Sat 7.30am-9am         | 3A: No waiting at anytime / No loading at any time   |
| 2R: No waiting by buses Mon-Fri 9am-5pm                |                                                        |                                                      |
| Ziu no matang by basse men in cam opin                 | 3G: No waiting / No Loading Mon-Sat 7.30am-9am and     | MR660: No waiting at any time / School keep clear    |
| 2P: No waiting Mon-Fri 10am-4pm                        | 4.30pm-6pm                                             | Mon-Fri 8am-5pm                                      |
| 2F. No Walding Mon-111 Tourn-4pm                       | 4.30pm-0pm                                             | mon-rr dam-spin                                      |
| 2G: No waiting Mon-Fri 7.30am-9am and 3pm-6pm          | MR587: Residents Permit Holders Only midnight-8am and  | [7777777777777777777777777777777777777               |
| 25. No Walding Mon-1 II 7.50 ann - Saint and Spin-Spin | 6pm-midnight and Sun / No waiting Mon-Sat 8am-6pm      | at any time                                          |
| 2J: No waiting Mon-Fri 7.30am-9am and 4.30pm-6pm       | opin-mangit and Sun / No Walding Mon-Sat Gain-opin     | at any unie                                          |
| 20. No Walding mon-1 it 7.30am-2am and 4.30pm-0pm      | MR659: No waiting Mon-Fri 8am-6pm / School keep clear  | 9A: Parking Place                                    |
| 2B: No waiting Mon-Fri 8am-5pm                         | Mon-Fri 8am-4pm                                        | on running ruce                                      |
| 25. No waiting mon-rif dam-spin                        | топ-т п оат- <del></del> рш                            | OD: Darking Diago Ecotusy Parking                    |
| 3Dr. No woiting Mon Fri Sam Sam                        | P777/7777                                              | 9D: Parking Place Footway Parking                    |
| 2D: No waiting Mon-Fri 8am-6pm                         | MR661: School keep clear Mon-Fri 8am-5pm / No waiting  |                                                      |
|                                                        | Mon-Sat 8am-6pm                                        |                                                      |

**DATE:** 10/09/2019

Page 4 of 4

|                     | 9C: Parking Place Partial Footway Parking                | PED7: Pedestrian Zone (Except for loading by permit holders (midnight - 10am & 4pm - midnight)) | 2T: Restricted Parking Zone Mon-Fri 8am-9am and 2pm-4pm 01 Sep - 15 Dec and Mon-Fri 8am-9am and 2pm-4pm 01 Ja |
|---------------------|----------------------------------------------------------|-------------------------------------------------------------------------------------------------|---------------------------------------------------------------------------------------------------------------|
|                     | 9B: Parking Place Solo Motorcycles                       |                                                                                                 | 15 Jul Except bank holidays                                                                                   |
|                     |                                                          | PED10: Pedestrian Zone (Except for loading)                                                     |                                                                                                               |
|                     | PED2: Pedestrian & Cycle Zone                            |                                                                                                 | 8A: School keep clear                                                                                         |
|                     | •                                                        | PED4: Pedestrian Zone Sun - Wed & Fri 10am-4pm and                                              |                                                                                                               |
|                     | PED1: Pedestrian & Cycle Zone (Except for access to off  | Thurs & Sat 2am-8pm                                                                             | 8C: School keep clear Mon-Fri 8am-4pm                                                                         |
| KXXXXXXXXXXX        | street premises)                                         | maro a saczani-opin                                                                             | Co. Solloof Roop Clour Mon-17 Cam-17                                                                          |
|                     | Street premises)                                         | Cl. Decidents Dermit Helders Only                                                               | OD: Sahaal kaan alaar Man Eri Oom Enm                                                                         |
|                     | DEDO. Dedoction & Orde Zero (Everette leating            | 6L: Residents Permit Holders Only                                                               | 8B: School keep clear Mon-Fri 8am-5pm                                                                         |
|                     | PED6: Pedestrian & Cycle Zone (Except for loading        |                                                                                                 |                                                                                                               |
|                     | (midnight - 10am & 4pm - midnight))                      | 6M: Residents Permit Holders Only midnight-8am and                                              | 7R: No stopping except taxis                                                                                  |
|                     |                                                          | 6pm-midnight and Sun                                                                            |                                                                                                               |
|                     | PED3: Pedestrian & Cycle Zone (Except for loading)       |                                                                                                 | 7S: No stopping except taxis 6pm-midnight and                                                                 |
|                     |                                                          | 6N: Residents Permit Holders Only Partial Footway                                               | midnight-6am                                                                                                  |
|                     | PED12: Pedestrian & Cycle Zone Except for loading        | Parking                                                                                         |                                                                                                               |
|                     | (Sun-Wed midnight-10am,4pm-midnight & Thurs-Sat          |                                                                                                 | 7T: No stopping except taxis 6pm-midnight and                                                                 |
|                     | midnight-4am,8pm-midnight                                | 6Q: Residents Parking Zone                                                                      | midnight-8am                                                                                                  |
|                     |                                                          |                                                                                                 |                                                                                                               |
|                     | PED5: Pedestrian & Cycle Zone Sun - Wed & Fri            | 6G: Residents Parking Zone (In marked bays)                                                     | 7U: No stopping except taxis 8am-midnight and                                                                 |
|                     | midnight-10am and 4pm-midnight and Thurs & Sat           |                                                                                                 | midnight-5am                                                                                                  |
|                     | midnight-2am and 8pm-midnight (Except for loading)       | 6H: Residents Parking Zone Mon-Fri                                                              |                                                                                                               |
|                     |                                                          | <u>nonnananana</u>                                                                              | 7A1: No stopping except taxis 8pm-midnight and                                                                |
| <i>577777777</i> 5、 | MR593: Pedestrian & Cycle Zone Sun - Wed & Fri           | 6J: Residents Parking Zone Mon-Sat 8am-6pm                                                      | midnight-6am                                                                                                  |
| V/////////          | midnight-10am and 4pm-midnight and Thurs & Sat           | ov. Residents Farking Zone mon-sut ourn-opin                                                    | Indingit-valii                                                                                                |
|                     |                                                          | FV: Decidente Derking Zone Man Set Sam Som 04 Oct. 24                                           | 71/r. No stenning except toxic 0pm midnight and                                                               |
|                     | midnight-2am and 8pm-midnight (Except for loading) /     | 6K: Residents Parking Zone Mon-Sat 8am-6pm 01 Oct - 31                                          | 7V: No stopping except taxis 9pm-midnight and                                                                 |
|                     | Pedestrian Zone Sun - Wed & Fri 10am-4pm and Thurs & Sat | May                                                                                             | midnight-2am                                                                                                  |
|                     | 2am-8pm                                                  |                                                                                                 |                                                                                                               |
|                     |                                                          | 6P: Workplace Parking Zone Mon-Fri                                                              | 7X: No stopping except taxis midnight-5am                                                                     |
|                     | PED9: Pedestrian Zone (Except for loading & access       |                                                                                                 |                                                                                                               |
|                     | (midnight - 10am & 4pm - midnight))                      | 2Q: Restricted Parking Zone (No waiting at anytime)                                             |                                                                                                               |
|                     |                                                          |                                                                                                 |                                                                                                               |
|                     | PED8: Pedestrian Zone (Except for loading (midnight -    | 2S: Restricted Parking Zone Mon-Fri 8am-9am and 2pm-4pm                                         |                                                                                                               |
|                     | 10am & 4pm - midnight))                                  |                                                                                                 |                                                                                                               |
|                     |                                                          |                                                                                                 |                                                                                                               |
|                     |                                                          |                                                                                                 | I                                                                                                             |