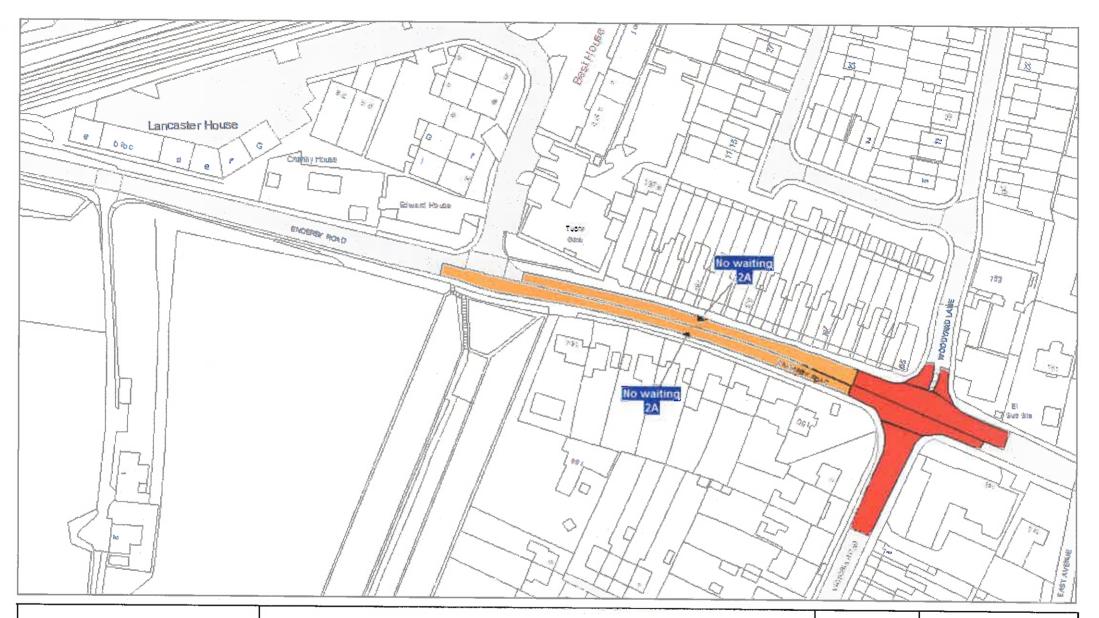

DATE: 10/09/2019

Page 1 of 4

**DATE**: 10/09/2019

Page 2 of 4

| 4Z: Limited waiting 3 hours no return within 1 hour      | <i>77777777</i> 25. | MR616: Limited waiting 1 hour no return within 1 hour     |                                              | 7F: Goods vehicles loading only Mon-Sat 8am-6pm         |
|----------------------------------------------------------|---------------------|-----------------------------------------------------------|----------------------------------------------|---------------------------------------------------------|
| Mon-Fri 10am-3pm                                         |                     | Mon-Sat 3pm-6pm / Goods vehicles loading only 30 minutes  |                                              |                                                         |
|                                                          |                     | no return for 30 mins Mon-Sat 9am-3pm                     |                                              | 7G: Loading Only 30 mins no return for 1 hour Mon-Sat   |
| 4C: Limited waiting 30 mins no return within 1 hour      |                     |                                                           |                                              | 8am-6pm                                                 |
| 8am-6pm                                                  |                     | MR623: Loading Only 30 minutes no return for 30 minutes   |                                              |                                                         |
|                                                          |                     | Mon-Sat 9am-3pm / Limited waiting 1 hour no return within |                                              | 7H: Loading Only 30 minutes no return for 30 minutes    |
| 4A: Limited waiting 30 mins no return within 1 hour      |                     | 1 hour Mon-Sat 3pm-6pm                                    |                                              |                                                         |
| Mon-Fri 8am-6pm                                          |                     |                                                           |                                              | 7Y: Loading Only 30 minutes no return for 30 minutes    |
|                                                          | ZZZZZZZ             | MR506: Limited waiting 1 hour no return within 1 hour     |                                              | 6am-6pm                                                 |
| 6F: Limited waiting 30 mins no return within 1 hour      |                     | Fri-Weds 8am-6pm / No waiting Thurs                       |                                              |                                                         |
| Mon-Fri 9am-4pm except resident's parking permit holders |                     |                                                           |                                              | 7J: Loading Only 30 minutes no return for 30 minutes    |
|                                                          | <i>77777777</i>     | MR658: No waiting 3pm-midnight and midnight-10am /        |                                              | 8am-6pm                                                 |
| 4B: Limited waiting 30 mins no return within 1 hour      |                     | Limited waiting 3 hours no return within 1 hour Mon-Fri   |                                              |                                                         |
| Mon-Sat 8am-6pm                                          |                     | 10am-3pm                                                  |                                              | 7Z: Loading Only 30 minutes no return for 30 minutes    |
|                                                          |                     |                                                           |                                              | Mon-Sat 9am-3pm                                         |
| 4WA: Limited waiting 30 mins no return within 1 hour     | 777777777           | MR563: Limited waiting 2 hours no return within 1 hour    |                                              |                                                         |
| Mon-Sat 8am-6pm Partial Footway Parking                  |                     | Mon-Sat 9am-4.30pm / No waiting / No Loading Mon-Sat      |                                              | 7K: Loading Only 4pm-midnight and midnight-10am         |
|                                                          |                     | 7.30am-9am and 4.30pm-6pm                                 |                                              |                                                         |
| 4T: Limited waiting 30 mins no return within 30 mins     |                     |                                                           |                                              | 7L: Loading Only 5am-8am                                |
| Mon-Sat 8am-6pm                                          | 777777777           | MR664: Limited waiting 1 hour no return within 1 hour     |                                              |                                                         |
|                                                          |                     | Mon-Sat 8am-6pm / Residents Permit Holders Only           |                                              | 7M: Loading Only 6am-6pm                                |
| 4W: Limited waiting 30 mins no return within 30 mins     |                     |                                                           |                                              |                                                         |
| Mon-Sat 8am-6pm Partial Footway Parking                  | <i>7777777</i> 25.  | MR610: Limited waiting 1 hour no return within 1 hour     |                                              | 7N: Loading Only at any time                            |
|                                                          |                     | Mon-Sat 8am-6pm / No stopping except taxis 6pm-midnight   |                                              |                                                         |
| 4P: Limited waiting 4 hours no return for 12 hours       |                     | and midnight-8am                                          |                                              | 7P: Loading Only Mon-Fri 10am-4pm                       |
|                                                          |                     |                                                           |                                              |                                                         |
| 4F: Limited waiting 40 mins no return within 1 hour      |                     | 7W: Goods vehicles loading only 30 minutes no return      |                                              | 7Q: Loading Only Mon-Sat 8am-6pm                        |
| Mon-Sat 8am-6pm                                          |                     | for 30 mins Mon-Sat 9am-3pm                               |                                              |                                                         |
|                                                          |                     |                                                           | 777777777                                    | MR607: Loading Only Mon-Fri 10am-4pm / No waiting / No  |
| 4D: Limited waiting 40 mins no return within 20 mins     |                     | 7D: Goods vehicles loading only 6am-6pm                   |                                              | Loading Mon-Fri midnight-10am and 4pm-midnight and Sa   |
|                                                          |                     |                                                           |                                              | Sun                                                     |
| 4E: Limited waiting 40 mins no return within 20 mins     |                     | 7E: Goods vehicles loading only Mon-Sat 6am-6pm           |                                              |                                                         |
| Mon-Sat 8am-6pm                                          |                     |                                                           | <i>V////////////////////////////////////</i> | MR625: Loading Only 30 minutes no return for 30 minutes |
|                                                          |                     |                                                           | <del></del>                                  | 6am-6pm / No stopping except taxis 6pm-midnight and     |
|                                                          |                     |                                                           |                                              | midnight-6am                                            |

**DATE:** 10/09/2019

Page 3 of 4

| MR608: No stopping except taxis 6pm-midnight and       | 2U: No waiting Mon-Fri 8am-9am and 2pm-4pm between 01  | 1A: No waiting at any time                           |
|--------------------------------------------------------|--------------------------------------------------------|------------------------------------------------------|
| midnight-6am / Goods vehicles loading only 6am-6pm     | Sept and 15 Dec and 01 Jan and 15 July except for bank |                                                      |
|                                                        | holidays                                               | 1B: No waiting at any time on verges                 |
| MR576: No stopping except taxis 6pm-midnight and       |                                                        |                                                      |
| midnight-6am / Loading Only 6am-6pm                    | 2H: No waiting Mon-Fri 9am-5pm                         | 3D: No waiting at any time / No loading 7pm-midnight |
|                                                        |                                                        | and midnight-7am                                     |
| MR602: No stopping except taxis 6pm-midnight and       | 2F: No waiting Mon-Sat 6am-6pm                         |                                                      |
| midnight-8am / Goods vehicles loading only Mon-Sat     |                                                        | 3C: No waiting at any time / No loading Mon-Fri      |
| 8am-6pm                                                | 2K: No waiting Mon-Sat 7.30am-9am and 4.30pm-6pm       | 7.30am-9am and 4.30pm-6pm                            |
|                                                        |                                                        |                                                      |
| MR579: No stopping except taxis 8am-midnight and       | 2A: No waiting Mon-Sat 8am-6pm                         | 3E: No waiting at any time / No loading Mon-Sat      |
| midnight-5am / Loading Only 5am-8am                    |                                                        | 10am-4pm                                             |
|                                                        | 2M: No waiting Thurs                                   |                                                      |
| + + + + + + 1C: No stopping at any time                |                                                        | 3K: No waiting at any time / No loading Mon-Sat      |
|                                                        | 2L: No waiting Thurs & Sat                             | 7.30am-9am                                           |
| 2V: No waiting 3pm-midnight and midnight-10am          |                                                        |                                                      |
|                                                        | 2E: No waiting Tues 8am-6pm                            | 3B: No waiting at any time / No loading Mon-Sat      |
| 2C: No waiting 8am-6pm                                 |                                                        | 7.30am-9am and 4.30pm-6pm                            |
|                                                        | 3H: No waiting / No Loading Mon-Fri midnight-10am and  |                                                      |
| 2N: No waiting by any heavy goods vehicles over 7.5t   | 4pm-midnight and Sat & Sun                             | 3F: No waiting at any time / No loading Tues & Fri   |
| 7pm-midnight and midnight-7am                          |                                                        |                                                      |
|                                                        | 3J: No waiting / No Loading Mon-Sat 7.30am-9am         | 3A: No waiting at anytime / No loading at any time   |
| 2R: No waiting by buses Mon-Fri 9am-5pm                |                                                        |                                                      |
| Ziu no matang by basse men in cam opin                 | 3G: No waiting / No Loading Mon-Sat 7.30am-9am and     | MR660: No waiting at any time / School keep clear    |
| 2P: No waiting Mon-Fri 10am-4pm                        | 4.30pm-6pm                                             | Mon-Fri 8am-5pm                                      |
| 2F. No Walding Mon-111 Tourn-4pm                       | 4.30pm-0pm                                             | mon-rr dam-spin                                      |
| 2G: No waiting Mon-Fri 7.30am-9am and 3pm-6pm          | MR587: Residents Permit Holders Only midnight-8am and  | [7777777777777777777777777777777777777               |
| 25. No Walding Mon-1 II 7.50 ann - Saint and Spin-Spin | 6pm-midnight and Sun / No waiting Mon-Sat 8am-6pm      | at any time                                          |
| 2J: No waiting Mon-Fri 7.30am-9am and 4.30pm-6pm       | opin-mangit and Sun / No Walding Mon-Sat Gain-opin     | at any unie                                          |
| 20. No Walding mon-1 it 7.30am-2am and 4.30pm-0pm      | MR659: No waiting Mon-Fri 8am-6pm / School keep clear  | 9A: Parking Place                                    |
| 2B: No waiting Mon-Fri 8am-5pm                         | Mon-Fri 8am-4pm                                        | on running ruce                                      |
| 25. No waiting mon-rif dam-spin                        | топ-т п оат- <del></del> рш                            | OD: Darking Diago Ecotusy Parking                    |
| 3Dr. No woiting Mon Fri Sam Sam                        | P777/7777                                              | 9D: Parking Place Footway Parking                    |
| 2D: No waiting Mon-Fri 8am-6pm                         | MR661: School keep clear Mon-Fri 8am-5pm / No waiting  |                                                      |
|                                                        | Mon-Sat 8am-6pm                                        |                                                      |