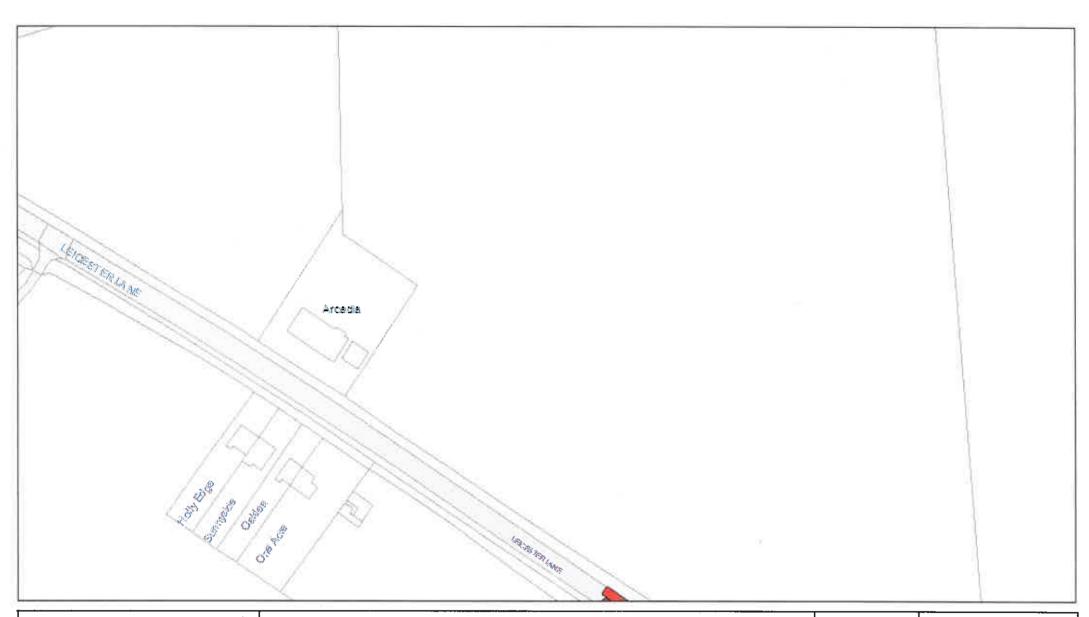

Tile Ref: ID86

| SCALE       | 1 : 1250   |
|-------------|------------|
| DATE        | 31/10/2019 |
| DRAWING No. |            |
| DRAWN BY    |            |
|             |            |

Tile Ref: IE85