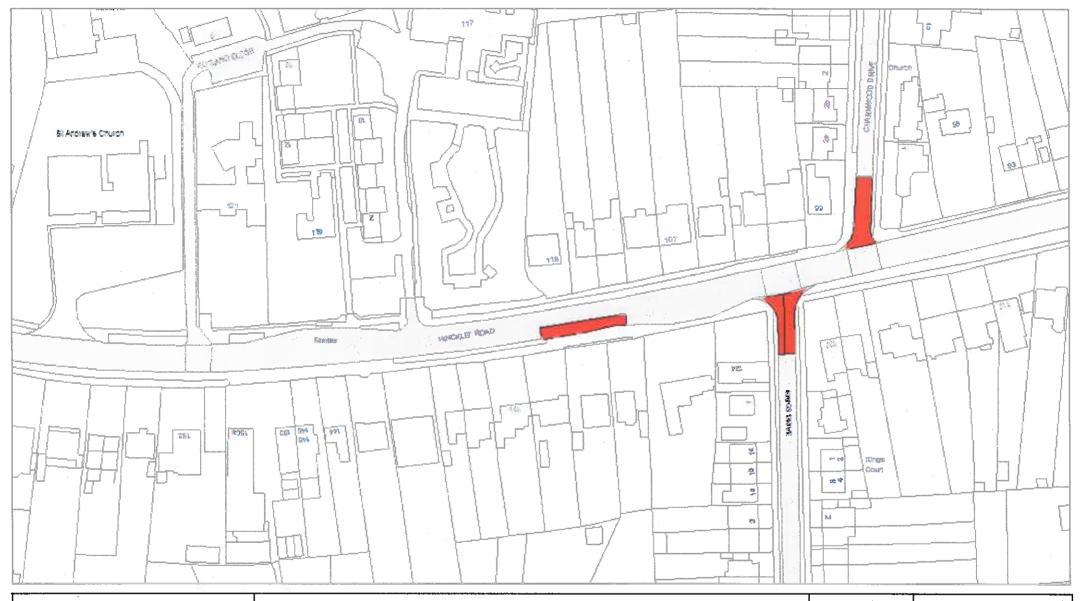

#### Part VII - Revocations

"The Leicestershire County Council (Various Roads in the District of Blaby) Consolidation Order 2017" is hereby revoked in respect to those lengths of road specified in plan references:

- ID86
- IE85
- IE86
- IE87
- IF85
- IF86
- IF87
- IG86

as amended by this order.

"The Leicestershire County Council (Championship Way and County Hall Car Park Access Roads, Glenfield, District of Baby) Confirmation of Experimental Order No.1 2019" is hereby revoked in respect to those lengths of road specified in plan references:

- IE85
- IE86
- IE87
- IF85
- IF86
- IF87
- IG86

as amended by this order.