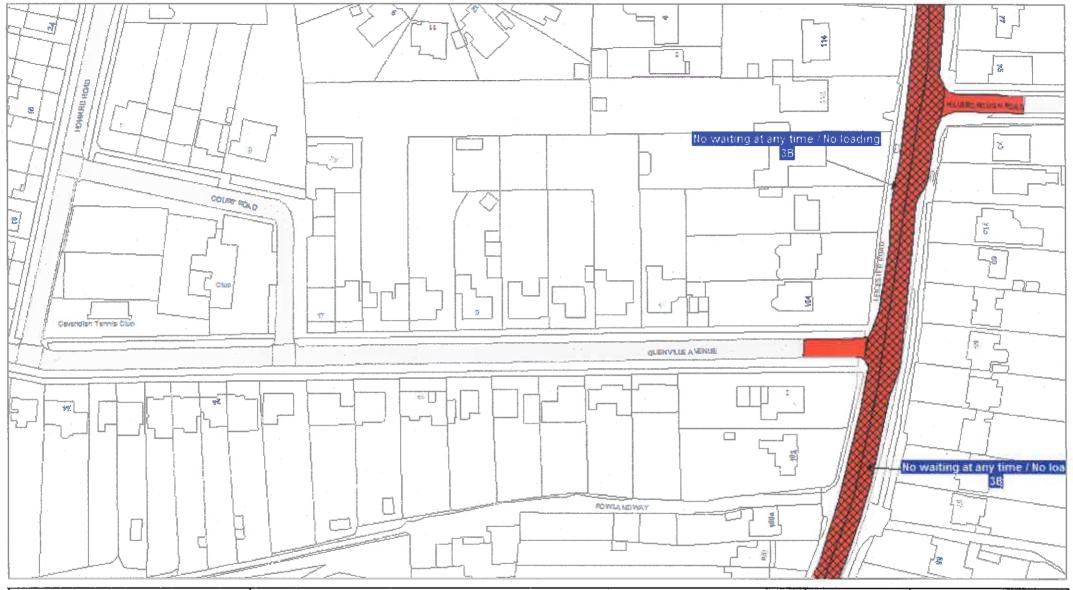

DATE: 10/09/2019

Page 1 of 4

**DATE**: 10/09/2019

Page 2 of 4

| 4Z: Limited waiting 3 hours no return within 1 hour      | <i>77777777</i> 25. | MR616: Limited waiting 1 hour no return within 1 hour     |                                              | 7F: Goods vehicles loading only Mon-Sat 8am-6pm         |
|----------------------------------------------------------|---------------------|-----------------------------------------------------------|----------------------------------------------|---------------------------------------------------------|
| Mon-Fri 10am-3pm                                         |                     | Mon-Sat 3pm-6pm / Goods vehicles loading only 30 minutes  |                                              |                                                         |
|                                                          |                     | no return for 30 mins Mon-Sat 9am-3pm                     |                                              | 7G: Loading Only 30 mins no return for 1 hour Mon-Sat   |
| 4C: Limited waiting 30 mins no return within 1 hour      |                     |                                                           |                                              | 8am-6pm                                                 |
| 8am-6pm                                                  |                     | MR623: Loading Only 30 minutes no return for 30 minutes   |                                              |                                                         |
|                                                          |                     | Mon-Sat 9am-3pm / Limited waiting 1 hour no return within |                                              | 7H: Loading Only 30 minutes no return for 30 minutes    |
| 4A: Limited waiting 30 mins no return within 1 hour      |                     | 1 hour Mon-Sat 3pm-6pm                                    |                                              |                                                         |
| Mon-Fri 8am-6pm                                          |                     |                                                           |                                              | 7Y: Loading Only 30 minutes no return for 30 minutes    |
|                                                          | ZZZZZZZ             | MR506: Limited waiting 1 hour no return within 1 hour     |                                              | 6am-6pm                                                 |
| 6F: Limited waiting 30 mins no return within 1 hour      |                     | Fri-Weds 8am-6pm / No waiting Thurs                       |                                              |                                                         |
| Mon-Fri 9am-4pm except resident's parking permit holders |                     |                                                           |                                              | 7J: Loading Only 30 minutes no return for 30 minutes    |
|                                                          | <i>77777777</i>     | MR658: No waiting 3pm-midnight and midnight-10am /        |                                              | 8am-6pm                                                 |
| 4B: Limited waiting 30 mins no return within 1 hour      |                     | Limited waiting 3 hours no return within 1 hour Mon-Fri   |                                              |                                                         |
| Mon-Sat 8am-6pm                                          |                     | 10am-3pm                                                  |                                              | 7Z: Loading Only 30 minutes no return for 30 minutes    |
|                                                          |                     |                                                           |                                              | Mon-Sat 9am-3pm                                         |
| 4WA: Limited waiting 30 mins no return within 1 hour     | 777777777           | MR563: Limited waiting 2 hours no return within 1 hour    |                                              |                                                         |
| Mon-Sat 8am-6pm Partial Footway Parking                  |                     | Mon-Sat 9am-4.30pm / No waiting / No Loading Mon-Sat      |                                              | 7K: Loading Only 4pm-midnight and midnight-10am         |
|                                                          |                     | 7.30am-9am and 4.30pm-6pm                                 |                                              |                                                         |
| 4T: Limited waiting 30 mins no return within 30 mins     |                     |                                                           |                                              | 7L: Loading Only 5am-8am                                |
| Mon-Sat 8am-6pm                                          | 777777777           | MR664: Limited waiting 1 hour no return within 1 hour     |                                              |                                                         |
|                                                          |                     | Mon-Sat 8am-6pm / Residents Permit Holders Only           |                                              | 7M: Loading Only 6am-6pm                                |
| 4W: Limited waiting 30 mins no return within 30 mins     |                     |                                                           |                                              |                                                         |
| Mon-Sat 8am-6pm Partial Footway Parking                  | <i>7777777</i> 25.  | MR610: Limited waiting 1 hour no return within 1 hour     |                                              | 7N: Loading Only at any time                            |
|                                                          |                     | Mon-Sat 8am-6pm / No stopping except taxis 6pm-midnight   |                                              |                                                         |
| 4P: Limited waiting 4 hours no return for 12 hours       |                     | and midnight-8am                                          |                                              | 7P: Loading Only Mon-Fri 10am-4pm                       |
|                                                          |                     |                                                           |                                              |                                                         |
| 4F: Limited waiting 40 mins no return within 1 hour      |                     | 7W: Goods vehicles loading only 30 minutes no return      |                                              | 7Q: Loading Only Mon-Sat 8am-6pm                        |
| Mon-Sat 8am-6pm                                          |                     | for 30 mins Mon-Sat 9am-3pm                               |                                              |                                                         |
|                                                          |                     |                                                           | 777777777                                    | MR607: Loading Only Mon-Fri 10am-4pm / No waiting / No  |
| 4D: Limited waiting 40 mins no return within 20 mins     |                     | 7D: Goods vehicles loading only 6am-6pm                   |                                              | Loading Mon-Fri midnight-10am and 4pm-midnight and Sa   |
|                                                          |                     |                                                           |                                              | Sun                                                     |
| 4E: Limited waiting 40 mins no return within 20 mins     |                     | 7E: Goods vehicles loading only Mon-Sat 6am-6pm           |                                              |                                                         |
| Mon-Sat 8am-6pm                                          |                     |                                                           | <i>V////////////////////////////////////</i> | MR625: Loading Only 30 minutes no return for 30 minutes |
|                                                          |                     |                                                           | <del></del>                                  | 6am-6pm / No stopping except taxis 6pm-midnight and     |
|                                                          |                     |                                                           |                                              | midnight-6am                                            |

**DATE:** 10/09/2019

Page 3 of 4

| MR608: No stopping except taxis 6pm-midnight and       | 2U: No waiting Mon-Fri 8am-9am and 2pm-4pm between 01  | 1A: No waiting at any time                           |
|--------------------------------------------------------|--------------------------------------------------------|------------------------------------------------------|
| midnight-6am / Goods vehicles loading only 6am-6pm     | Sept and 15 Dec and 01 Jan and 15 July except for bank |                                                      |
|                                                        | holidays                                               | 1B: No waiting at any time on verges                 |
| MR576: No stopping except taxis 6pm-midnight and       |                                                        |                                                      |
| midnight-6am / Loading Only 6am-6pm                    | 2H: No waiting Mon-Fri 9am-5pm                         | 3D: No waiting at any time / No loading 7pm-midnight |
|                                                        |                                                        | and midnight-7am                                     |
| MR602: No stopping except taxis 6pm-midnight and       | 2F: No waiting Mon-Sat 6am-6pm                         |                                                      |
| midnight-8am / Goods vehicles loading only Mon-Sat     |                                                        | 3C: No waiting at any time / No loading Mon-Fri      |
| 8am-6pm                                                | 2K: No waiting Mon-Sat 7.30am-9am and 4.30pm-6pm       | 7.30am-9am and 4.30pm-6pm                            |
|                                                        |                                                        |                                                      |
| MR579: No stopping except taxis 8am-midnight and       | 2A: No waiting Mon-Sat 8am-6pm                         | 3E: No waiting at any time / No loading Mon-Sat      |
| midnight-5am / Loading Only 5am-8am                    |                                                        | 10am-4pm                                             |
|                                                        | 2M: No waiting Thurs                                   |                                                      |
| + + + + + + 1C: No stopping at any time                |                                                        | 3K: No waiting at any time / No loading Mon-Sat      |
|                                                        | 2L: No waiting Thurs & Sat                             | 7.30am-9am                                           |
| 2V: No waiting 3pm-midnight and midnight-10am          |                                                        |                                                      |
|                                                        | 2E: No waiting Tues 8am-6pm                            | 3B: No waiting at any time / No loading Mon-Sat      |
| 2C: No waiting 8am-6pm                                 |                                                        | 7.30am-9am and 4.30pm-6pm                            |
|                                                        | 3H: No waiting / No Loading Mon-Fri midnight-10am and  |                                                      |
| 2N: No waiting by any heavy goods vehicles over 7.5t   | 4pm-midnight and Sat & Sun                             | 3F: No waiting at any time / No loading Tues & Fri   |
| 7pm-midnight and midnight-7am                          |                                                        |                                                      |
|                                                        | 3J: No waiting / No Loading Mon-Sat 7.30am-9am         | 3A: No waiting at anytime / No loading at any time   |
| 2R: No waiting by buses Mon-Fri 9am-5pm                |                                                        |                                                      |
| Ziu no matang by basse men in cam opin                 | 3G: No waiting / No Loading Mon-Sat 7.30am-9am and     | MR660: No waiting at any time / School keep clear    |
| 2P: No waiting Mon-Fri 10am-4pm                        | 4.30pm-6pm                                             | Mon-Fri 8am-5pm                                      |
| 2F. No Walding Mon-111 Tourn-4pm                       | 4.30pm-0pm                                             | mon-rr dam-spin                                      |
| 2G: No waiting Mon-Fri 7.30am-9am and 3pm-6pm          | MR587: Residents Permit Holders Only midnight-8am and  | [7777777777777777777777777777777777777               |
| 25. No Walding Mon-1 II 7.50 ann - Saint and Spin-Spin | 6pm-midnight and Sun / No waiting Mon-Sat 8am-6pm      | at any time                                          |
| 2J: No waiting Mon-Fri 7.30am-9am and 4.30pm-6pm       | opin-mangit and Sun / No Walding Mon-Sat Gain-opin     | at any unie                                          |
| 20. No Walding mon-1 it 7.30am-2am and 4.30pm-0pm      | MR659: No waiting Mon-Fri 8am-6pm / School keep clear  | 9A: Parking Place                                    |
| 2B: No waiting Mon-Fri 8am-5pm                         | Mon-Fri 8am-4pm                                        | on running ruce                                      |
| 25. No waiting mon-rif dam-spin                        | топ-т п оат- <del></del> рш                            | OD: Darking Diago Ecotusy Parking                    |
| 3Dr. No woiting Mon Fri Sam Sam                        | P777/7777                                              | 9D: Parking Place Footway Parking                    |
| 2D: No waiting Mon-Fri 8am-6pm                         | MR661: School keep clear Mon-Fri 8am-5pm / No waiting  |                                                      |
|                                                        | Mon-Sat 8am-6pm                                        |                                                      |

**DATE:** 10/09/2019

Page 4 of 4

|                     | 9C: Parking Place Partial Footway Parking                | PED7: Pedestrian Zone (Except for loading by permit holders (midnight - 10am & 4pm - midnight)) | 2T: Restricted Parking Zone Mon-Fri 8am-9am and 2pm-4pm 01 Sep - 15 Dec and Mon-Fri 8am-9am and 2pm-4pm 01 Ja |
|---------------------|----------------------------------------------------------|-------------------------------------------------------------------------------------------------|---------------------------------------------------------------------------------------------------------------|
|                     | 9B: Parking Place Solo Motorcycles                       |                                                                                                 | 15 Jul Except bank holidays                                                                                   |
|                     |                                                          | PED10: Pedestrian Zone (Except for loading)                                                     |                                                                                                               |
|                     | PED2: Pedestrian & Cycle Zone                            |                                                                                                 | 8A: School keep clear                                                                                         |
|                     | •                                                        | PED4: Pedestrian Zone Sun - Wed & Fri 10am-4pm and                                              |                                                                                                               |
|                     | PED1: Pedestrian & Cycle Zone (Except for access to off  | Thurs & Sat 2am-8pm                                                                             | 8C: School keep clear Mon-Fri 8am-4pm                                                                         |
| KXXXXXXXXXXX        | street premises)                                         | maro a saczani-opin                                                                             | Co. Solloof Roop Clour Mon-17 Cam-17                                                                          |
|                     | Street premises)                                         | Cl. Decidents Dermit Helders Only                                                               | OD: Sahaal kaan alaar Man Eri Oom Enm                                                                         |
|                     | DEDO. Dedoction & Orde Zero (Everette leating            | 6L: Residents Permit Holders Only                                                               | 8B: School keep clear Mon-Fri 8am-5pm                                                                         |
|                     | PED6: Pedestrian & Cycle Zone (Except for loading        |                                                                                                 |                                                                                                               |
|                     | (midnight - 10am & 4pm - midnight))                      | 6M: Residents Permit Holders Only midnight-8am and                                              | 7R: No stopping except taxis                                                                                  |
|                     |                                                          | 6pm-midnight and Sun                                                                            |                                                                                                               |
|                     | PED3: Pedestrian & Cycle Zone (Except for loading)       |                                                                                                 | 7S: No stopping except taxis 6pm-midnight and                                                                 |
|                     |                                                          | 6N: Residents Permit Holders Only Partial Footway                                               | midnight-6am                                                                                                  |
|                     | PED12: Pedestrian & Cycle Zone Except for loading        | Parking                                                                                         |                                                                                                               |
|                     | (Sun-Wed midnight-10am,4pm-midnight & Thurs-Sat          |                                                                                                 | 7T: No stopping except taxis 6pm-midnight and                                                                 |
|                     | midnight-4am,8pm-midnight                                | 6Q: Residents Parking Zone                                                                      | midnight-8am                                                                                                  |
|                     |                                                          |                                                                                                 |                                                                                                               |
|                     | PED5: Pedestrian & Cycle Zone Sun - Wed & Fri            | 6G: Residents Parking Zone (In marked bays)                                                     | 7U: No stopping except taxis 8am-midnight and                                                                 |
|                     | midnight-10am and 4pm-midnight and Thurs & Sat           |                                                                                                 | midnight-5am                                                                                                  |
|                     | midnight-2am and 8pm-midnight (Except for loading)       | 6H: Residents Parking Zone Mon-Fri                                                              |                                                                                                               |
|                     |                                                          | <u>nonnananana</u>                                                                              | 7A1: No stopping except taxis 8pm-midnight and                                                                |
| <i>577777777</i> 5、 | MR593: Pedestrian & Cycle Zone Sun - Wed & Fri           | 6J: Residents Parking Zone Mon-Sat 8am-6pm                                                      | midnight-6am                                                                                                  |
| V/////////          | midnight-10am and 4pm-midnight and Thurs & Sat           | ov. Residents Farking Zone mon-sut ourn-opin                                                    | Indingit-valii                                                                                                |
|                     |                                                          | FV: Decidente Derking Zone Man Set Sam Som 04 Oct. 24                                           | 71/r. No stenning except toxic 0pm midnight and                                                               |
|                     | midnight-2am and 8pm-midnight (Except for loading) /     | 6K: Residents Parking Zone Mon-Sat 8am-6pm 01 Oct - 31                                          | 7V: No stopping except taxis 9pm-midnight and                                                                 |
|                     | Pedestrian Zone Sun - Wed & Fri 10am-4pm and Thurs & Sat | May                                                                                             | midnight-2am                                                                                                  |
|                     | 2am-8pm                                                  |                                                                                                 |                                                                                                               |
|                     |                                                          | 6P: Workplace Parking Zone Mon-Fri                                                              | 7X: No stopping except taxis midnight-5am                                                                     |
|                     | PED9: Pedestrian Zone (Except for loading & access       |                                                                                                 |                                                                                                               |
|                     | (midnight - 10am & 4pm - midnight))                      | 2Q: Restricted Parking Zone (No waiting at anytime)                                             |                                                                                                               |
|                     |                                                          |                                                                                                 |                                                                                                               |
|                     | PED8: Pedestrian Zone (Except for loading (midnight -    | 2S: Restricted Parking Zone Mon-Fri 8am-9am and 2pm-4pm                                         |                                                                                                               |
|                     | 10am & 4pm - midnight))                                  |                                                                                                 |                                                                                                               |
|                     |                                                          |                                                                                                 |                                                                                                               |
|                     |                                                          |                                                                                                 | I                                                                                                             |