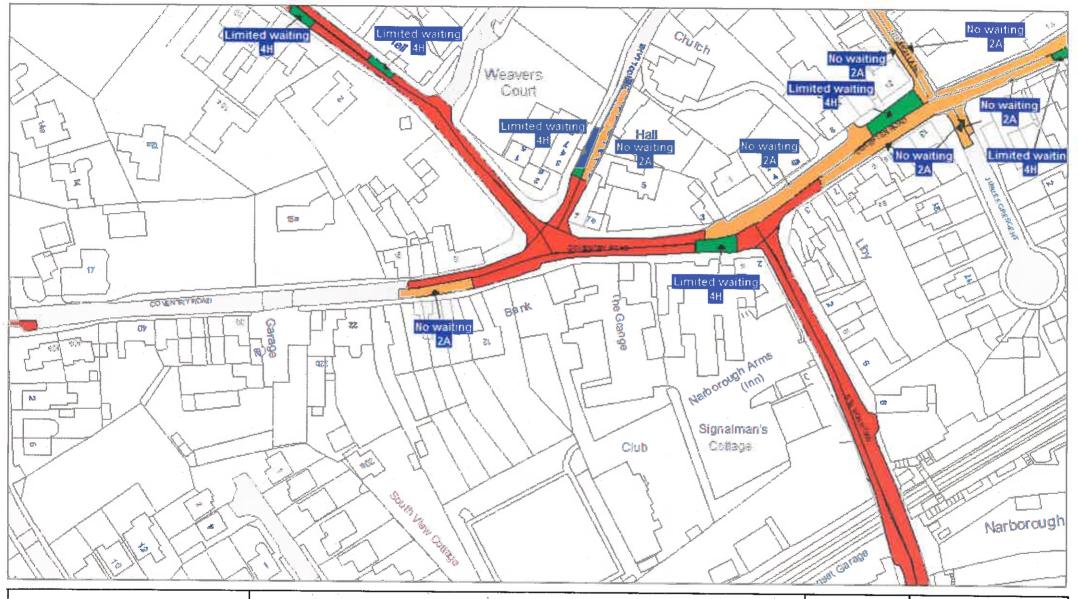

#### Part VII - Revocations

"The Leicestershire County Council (Various Roads in the District of Blaby) Consolidation Order 2017" is hereby revoked in respect to those lengths of road specified in plan references:

- ID86
- IE85
- IE86
- IE87
- IF85
- IF86
- IF87
- IG86

as amended by this order.

"The Leicestershire County Council (Championship Way and County Hall Car Park Access Roads, Glenfield, District of Baby) Confirmation of Experimental Order No.1 2019" is hereby revoked in respect to those lengths of road specified in plan references:

- IE85
- IE86
- IE87
- IF85
- IF86
- IF87
- IG86

as amended by this order.

# **Index of Order Plans**

|     | Tile      | Location               |
|-----|-----------|------------------------|
|     | Reference |                        |
| 1.  | ID86      | County Hall, Glenfield |
| 2.  | IE85      | County Hall, Glenfield |
| 3.  | IE86      | County Hall, Glenfield |
| 4.  | IE87      | County Hall, Glenfield |
| 5.  | IF85      | County Hall, Glenfield |
| 6.  | IF86      | County Hall, Glenfield |
| 7.  | IF87      | County Hall, Glenfield |
| 8.  | IG86      | County Hall, Glenfield |
| 9.  |           |                        |
| 10. |           |                        |
| 11. |           |                        |
| 12. |           |                        |
| 13. |           |                        |
| 14. |           |                        |
| 15. |           |                        |
|     |           |                        |
|     |           |                        |
|     |           |                        |
|     |           |                        |
|     |           |                        |
|     |           |                        |
|     |           |                        |
|     |           |                        |
|     |           |                        |
|     |           |                        |