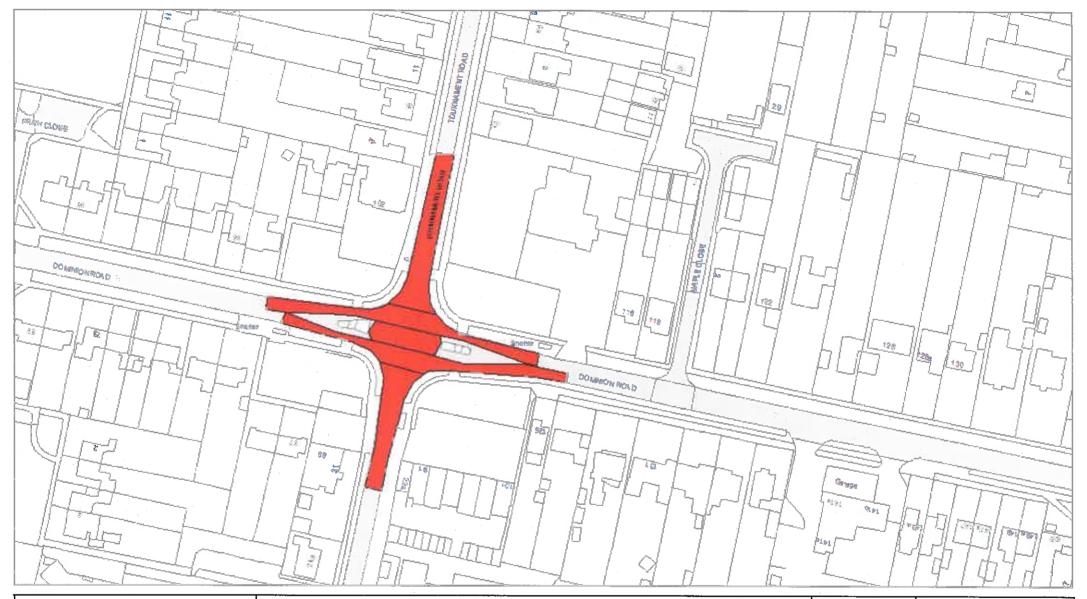

#### Part VII - Revocations

"The Leicestershire County Council (Various Roads in the District of Blaby) Consolidation Order 2017" is hereby revoked in respect to those lengths of road specified in plan references:

- ID86
- IE85
- IE86
- IE87
- IF85
- IF86
- IF87
- IG86

as amended by this order.

"The Leicestershire County Council (Championship Way and County Hall Car Park Access Roads, Glenfield, District of Baby) Confirmation of Experimental Order No.1 2019" is hereby revoked in respect to those lengths of road specified in plan references:

- IE85
- IE86
- IE87
- IF85
- IF86
- IF87
- IG86

as amended by this order.