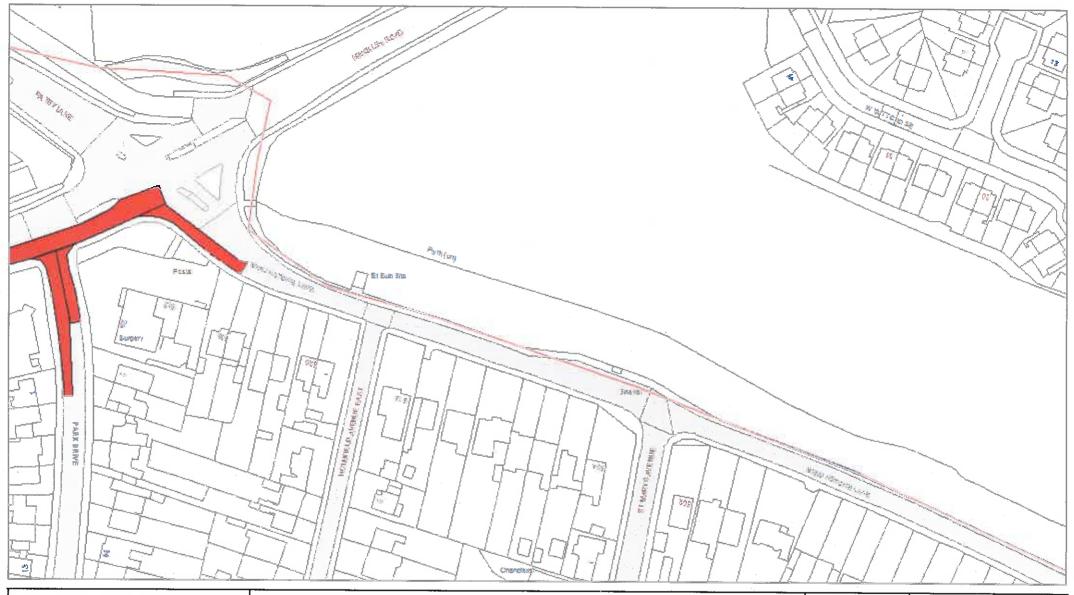

#### Part VII - Revocations

"The Leicestershire County Council (Various Roads in the District of Blaby) Consolidation Order 2017" is hereby revoked in respect to those lengths of road specified in plan references:

- ID86
- IE85
- IE86
- IE87
- IF85
- IF86
- IF87
- IG86

as amended by this order.

"The Leicestershire County Council (Championship Way and County Hall Car Park Access Roads, Glenfield, District of Baby) Confirmation of Experimental Order No.1 2019" is hereby revoked in respect to those lengths of road specified in plan references:

- IE85
- IE86
- IE87
- IF85
- IF86
- IF87
- IG86

as amended by this order.

# **Index of Order Plans**

|     | Tile      | Location               |
|-----|-----------|------------------------|
|     | Reference |                        |
| 1.  | ID86      | County Hall, Glenfield |
| 2.  | IE85      | County Hall, Glenfield |
| 3.  | IE86      | County Hall, Glenfield |
| 4.  | IE87      | County Hall, Glenfield |
| 5.  | IF85      | County Hall, Glenfield |
| 6.  | IF86      | County Hall, Glenfield |
| 7.  | IF87      | County Hall, Glenfield |
| 8.  | IG86      | County Hall, Glenfield |
| 9.  |           |                        |
| 10. |           |                        |
| 11. |           |                        |
| 12. |           |                        |
| 13. |           |                        |
| 14. |           |                        |
| 15. |           |                        |
|     |           |                        |
|     |           |                        |
|     |           |                        |
|     |           |                        |
|     |           |                        |
|     |           |                        |
|     |           |                        |
|     |           |                        |
|     |           |                        |
|     |           |                        |