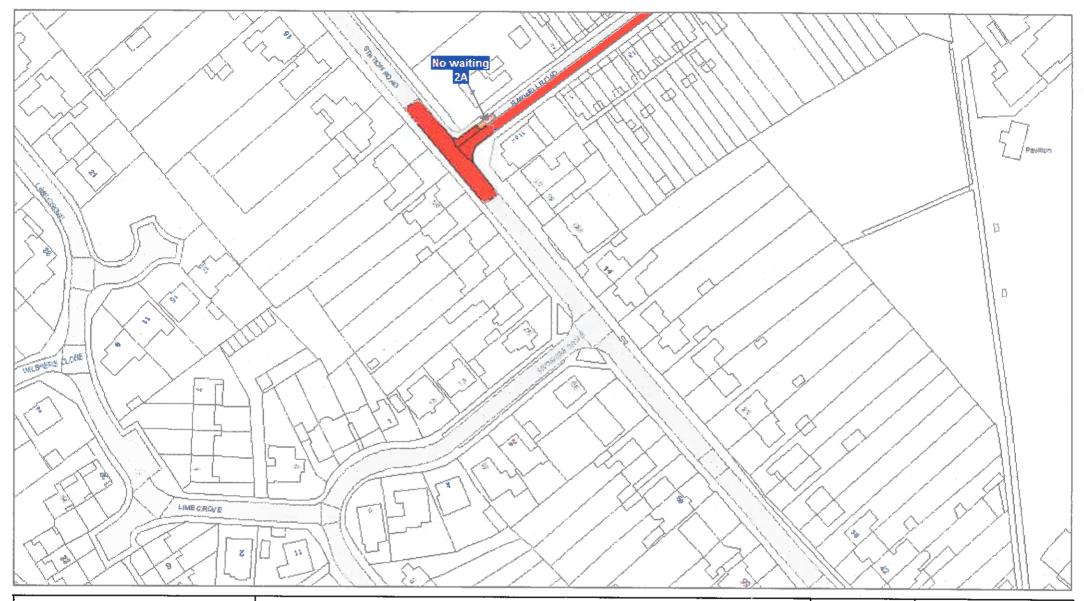

#### Part VII - Revocations

"The Leicestershire County Council (Various Roads in the District of Blaby) Consolidation Order 2017" is hereby revoked in respect to those lengths of road specified in plan references:

- ID86
- IE85
- IE86
- IE87
- IF85
- IF86
- IF87
- IG86

as amended by this order.

"The Leicestershire County Council (Championship Way and County Hall Car Park Access Roads, Glenfield, District of Baby) Confirmation of Experimental Order No.1 2019" is hereby revoked in respect to those lengths of road specified in plan references:

- IE85
- IE86
- IE87
- IF85
- IF86
- IF87
- IG86

as amended by this order.

# **Index of Order Plans**

|     | Tile      | Location               |
|-----|-----------|------------------------|
|     | Reference |                        |
| 1.  | ID86      | County Hall, Glenfield |
| 2.  | IE85      | County Hall, Glenfield |
| 3.  | IE86      | County Hall, Glenfield |
| 4.  | IE87      | County Hall, Glenfield |
| 5.  | IF85      | County Hall, Glenfield |
| 6.  | IF86      | County Hall, Glenfield |
| 7.  | IF87      | County Hall, Glenfield |
| 8.  | IG86      | County Hall, Glenfield |
| 9.  |           |                        |
| 10. |           |                        |
| 11. |           |                        |
| 12. |           |                        |
| 13. |           |                        |
| 14. |           |                        |
| 15. |           |                        |
|     |           |                        |
|     |           |                        |
|     |           |                        |
|     |           |                        |
|     |           |                        |
|     |           |                        |
|     |           |                        |
|     |           |                        |
|     |           |                        |
|     |           |                        |