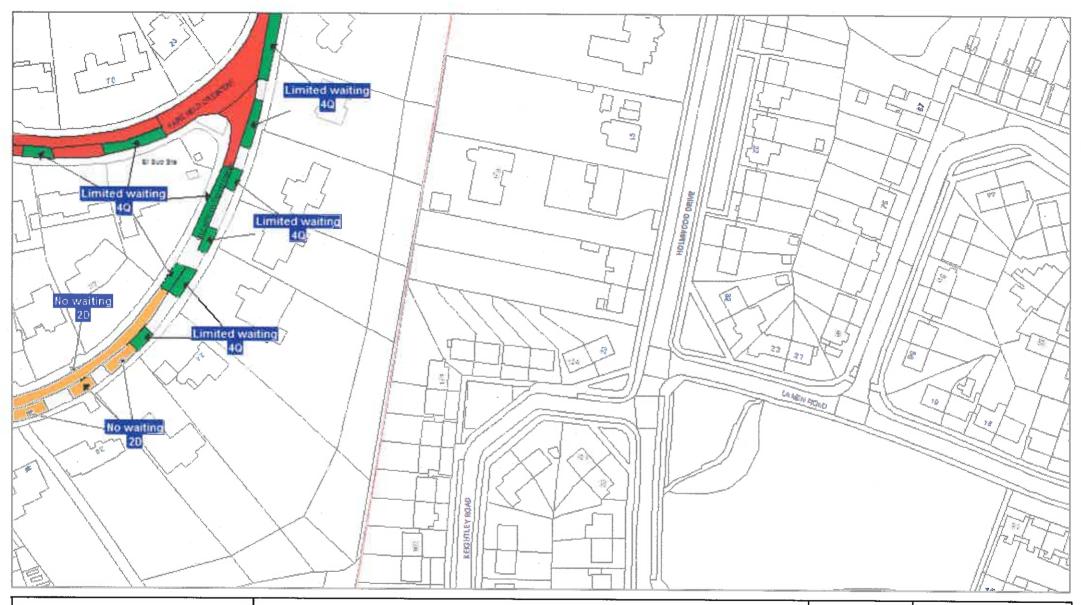

DATE: 10/09/2019

Page 1 of 4

**DATE**: 10/09/2019

Page 2 of 4

| 4Z: Limited waiting 3 hours no return within 1 hour      | <i>77777777</i> 25. | MR616: Limited waiting 1 hour no return within 1 hour     |                                              | 7F: Goods vehicles loading only Mon-Sat 8am-6pm         |
|----------------------------------------------------------|---------------------|-----------------------------------------------------------|----------------------------------------------|---------------------------------------------------------|
| Mon-Fri 10am-3pm                                         |                     | Mon-Sat 3pm-6pm / Goods vehicles loading only 30 minutes  |                                              |                                                         |
|                                                          |                     | no return for 30 mins Mon-Sat 9am-3pm                     |                                              | 7G: Loading Only 30 mins no return for 1 hour Mon-Sat   |
| 4C: Limited waiting 30 mins no return within 1 hour      |                     |                                                           |                                              | 8am-6pm                                                 |
| 8am-6pm                                                  |                     | MR623: Loading Only 30 minutes no return for 30 minutes   |                                              |                                                         |
|                                                          |                     | Mon-Sat 9am-3pm / Limited waiting 1 hour no return within |                                              | 7H: Loading Only 30 minutes no return for 30 minutes    |
| 4A: Limited waiting 30 mins no return within 1 hour      |                     | 1 hour Mon-Sat 3pm-6pm                                    |                                              |                                                         |
| Mon-Fri 8am-6pm                                          |                     |                                                           |                                              | 7Y: Loading Only 30 minutes no return for 30 minutes    |
|                                                          | ZZZZZZZ             | MR506: Limited waiting 1 hour no return within 1 hour     |                                              | 6am-6pm                                                 |
| 6F: Limited waiting 30 mins no return within 1 hour      |                     | Fri-Weds 8am-6pm / No waiting Thurs                       |                                              |                                                         |
| Mon-Fri 9am-4pm except resident's parking permit holders |                     |                                                           |                                              | 7J: Loading Only 30 minutes no return for 30 minutes    |
|                                                          | <i>77777777</i>     | MR658: No waiting 3pm-midnight and midnight-10am /        |                                              | 8am-6pm                                                 |
| 4B: Limited waiting 30 mins no return within 1 hour      |                     | Limited waiting 3 hours no return within 1 hour Mon-Fri   |                                              |                                                         |
| Mon-Sat 8am-6pm                                          |                     | 10am-3pm                                                  |                                              | 7Z: Loading Only 30 minutes no return for 30 minutes    |
|                                                          |                     |                                                           |                                              | Mon-Sat 9am-3pm                                         |
| 4WA: Limited waiting 30 mins no return within 1 hour     | 777777777           | MR563: Limited waiting 2 hours no return within 1 hour    |                                              |                                                         |
| Mon-Sat 8am-6pm Partial Footway Parking                  |                     | Mon-Sat 9am-4.30pm / No waiting / No Loading Mon-Sat      |                                              | 7K: Loading Only 4pm-midnight and midnight-10am         |
|                                                          |                     | 7.30am-9am and 4.30pm-6pm                                 |                                              |                                                         |
| 4T: Limited waiting 30 mins no return within 30 mins     |                     |                                                           |                                              | 7L: Loading Only 5am-8am                                |
| Mon-Sat 8am-6pm                                          | 777777777           | MR664: Limited waiting 1 hour no return within 1 hour     |                                              |                                                         |
|                                                          |                     | Mon-Sat 8am-6pm / Residents Permit Holders Only           |                                              | 7M: Loading Only 6am-6pm                                |
| 4W: Limited waiting 30 mins no return within 30 mins     |                     |                                                           |                                              |                                                         |
| Mon-Sat 8am-6pm Partial Footway Parking                  | <i>7777777</i> 25.  | MR610: Limited waiting 1 hour no return within 1 hour     |                                              | 7N: Loading Only at any time                            |
|                                                          |                     | Mon-Sat 8am-6pm / No stopping except taxis 6pm-midnight   |                                              |                                                         |
| 4P: Limited waiting 4 hours no return for 12 hours       |                     | and midnight-8am                                          |                                              | 7P: Loading Only Mon-Fri 10am-4pm                       |
|                                                          |                     |                                                           |                                              |                                                         |
| 4F: Limited waiting 40 mins no return within 1 hour      |                     | 7W: Goods vehicles loading only 30 minutes no return      |                                              | 7Q: Loading Only Mon-Sat 8am-6pm                        |
| Mon-Sat 8am-6pm                                          |                     | for 30 mins Mon-Sat 9am-3pm                               |                                              |                                                         |
|                                                          |                     |                                                           | 777777777                                    | MR607: Loading Only Mon-Fri 10am-4pm / No waiting / No  |
| 4D: Limited waiting 40 mins no return within 20 mins     |                     | 7D: Goods vehicles loading only 6am-6pm                   |                                              | Loading Mon-Fri midnight-10am and 4pm-midnight and Sa   |
|                                                          |                     |                                                           |                                              | Sun                                                     |
| 4E: Limited waiting 40 mins no return within 20 mins     |                     | 7E: Goods vehicles loading only Mon-Sat 6am-6pm           |                                              |                                                         |
| Mon-Sat 8am-6pm                                          |                     |                                                           | <i>V////////////////////////////////////</i> | MR625: Loading Only 30 minutes no return for 30 minutes |
|                                                          |                     |                                                           | <del></del>                                  | 6am-6pm / No stopping except taxis 6pm-midnight and     |
|                                                          |                     |                                                           |                                              | midnight-6am                                            |

**DATE:** 10/09/2019

Page 3 of 4

| MR608: No stopping except taxis 6pm-midnight and       | 2U: No waiting Mon-Fri 8am-9am and 2pm-4pm between 01  | 1A: No waiting at any time                           |
|--------------------------------------------------------|--------------------------------------------------------|------------------------------------------------------|
| midnight-6am / Goods vehicles loading only 6am-6pm     | Sept and 15 Dec and 01 Jan and 15 July except for bank |                                                      |
|                                                        | holidays                                               | 1B: No waiting at any time on verges                 |
| MR576: No stopping except taxis 6pm-midnight and       |                                                        |                                                      |
| midnight-6am / Loading Only 6am-6pm                    | 2H: No waiting Mon-Fri 9am-5pm                         | 3D: No waiting at any time / No loading 7pm-midnight |
|                                                        |                                                        | and midnight-7am                                     |
| MR602: No stopping except taxis 6pm-midnight and       | 2F: No waiting Mon-Sat 6am-6pm                         |                                                      |
| midnight-8am / Goods vehicles loading only Mon-Sat     |                                                        | 3C: No waiting at any time / No loading Mon-Fri      |
| 8am-6pm                                                | 2K: No waiting Mon-Sat 7.30am-9am and 4.30pm-6pm       | 7.30am-9am and 4.30pm-6pm                            |
|                                                        |                                                        |                                                      |
| MR579: No stopping except taxis 8am-midnight and       | 2A: No waiting Mon-Sat 8am-6pm                         | 3E: No waiting at any time / No loading Mon-Sat      |
| midnight-5am / Loading Only 5am-8am                    |                                                        | 10am-4pm                                             |
|                                                        | 2M: No waiting Thurs                                   |                                                      |
| + + + + + + 1C: No stopping at any time                |                                                        | 3K: No waiting at any time / No loading Mon-Sat      |
|                                                        | 2L: No waiting Thurs & Sat                             | 7.30am-9am                                           |
| 2V: No waiting 3pm-midnight and midnight-10am          |                                                        |                                                      |
|                                                        | 2E: No waiting Tues 8am-6pm                            | 3B: No waiting at any time / No loading Mon-Sat      |
| 2C: No waiting 8am-6pm                                 |                                                        | 7.30am-9am and 4.30pm-6pm                            |
|                                                        | 3H: No waiting / No Loading Mon-Fri midnight-10am and  |                                                      |
| 2N: No waiting by any heavy goods vehicles over 7.5t   | 4pm-midnight and Sat & Sun                             | 3F: No waiting at any time / No loading Tues & Fri   |
| 7pm-midnight and midnight-7am                          |                                                        |                                                      |
|                                                        | 3J: No waiting / No Loading Mon-Sat 7.30am-9am         | 3A: No waiting at anytime / No loading at any time   |
| 2R: No waiting by buses Mon-Fri 9am-5pm                |                                                        |                                                      |
| Ziu no matang by basse men in cam opin                 | 3G: No waiting / No Loading Mon-Sat 7.30am-9am and     | MR660: No waiting at any time / School keep clear    |
| 2P: No waiting Mon-Fri 10am-4pm                        | 4.30pm-6pm                                             | Mon-Fri 8am-5pm                                      |
| 2F. No Walding Mon-111 Tourn-4pm                       | 4.30pm-0pm                                             | mon-rr dam-spin                                      |
| 2G: No waiting Mon-Fri 7.30am-9am and 3pm-6pm          | MR587: Residents Permit Holders Only midnight-8am and  | [7777777777777777777777777777777777777               |
| 25. No Walding Mon-1 II 7.50 ann - Saint and Spin-Spin | 6pm-midnight and Sun / No waiting Mon-Sat 8am-6pm      | at any time                                          |
| 2J: No waiting Mon-Fri 7.30am-9am and 4.30pm-6pm       | opin-mangit and Sun / No Walding Mon-Sat Gain-opin     | at any unie                                          |
| 20. No Walding mon-1 it 7.30am-2am and 4.30pm-0pm      | MR659: No waiting Mon-Fri 8am-6pm / School keep clear  | 9A: Parking Place                                    |
| 2B: No waiting Mon-Fri 8am-5pm                         | Mon-Fri 8am-4pm                                        | on running ruce                                      |
| 25. No waiting mon-rif dam-spin                        | топ-т п оат- <del></del> рш                            | OD: Darking Diago Ecotusy Parking                    |
| 3Dr. No woiting Mon Fri Sam Sam                        | P777/7777                                              | 9D: Parking Place Footway Parking                    |
| 2D: No waiting Mon-Fri 8am-6pm                         | MR661: School keep clear Mon-Fri 8am-5pm / No waiting  |                                                      |
|                                                        | Mon-Sat 8am-6pm                                        |                                                      |

**DATE:** 10/09/2019

Page 4 of 4

|                     | 9C: Parking Place Partial Footway Parking                | PED7: Pedestrian Zone (Except for loading by permit holders (midnight - 10am & 4pm - midnight)) | 2T: Restricted Parking Zone Mon-Fri 8am-9am and 2pm-4pm 01 Sep - 15 Dec and Mon-Fri 8am-9am and 2pm-4pm 01 Ja |
|---------------------|----------------------------------------------------------|-------------------------------------------------------------------------------------------------|---------------------------------------------------------------------------------------------------------------|
|                     | 9B: Parking Place Solo Motorcycles                       |                                                                                                 | 15 Jul Except bank holidays                                                                                   |
|                     |                                                          | PED10: Pedestrian Zone (Except for loading)                                                     |                                                                                                               |
|                     | PED2: Pedestrian & Cycle Zone                            |                                                                                                 | 8A: School keep clear                                                                                         |
|                     | •                                                        | PED4: Pedestrian Zone Sun - Wed & Fri 10am-4pm and                                              |                                                                                                               |
|                     | PED1: Pedestrian & Cycle Zone (Except for access to off  | Thurs & Sat 2am-8pm                                                                             | 8C: School keep clear Mon-Fri 8am-4pm                                                                         |
| KXXXXXXXXXXX        | street premises)                                         | maro a saczani-opin                                                                             | Co. Solloof Roop Clour Mon-17 Cam-17                                                                          |
|                     | Street premises)                                         | Cl. Decidents Dermit Helders Only                                                               | OD: Sahaal kaan alaar Man Eri Oom Enm                                                                         |
|                     | DEDO. Dedoction & Orde Zero (Everette leating            | 6L: Residents Permit Holders Only                                                               | 8B: School keep clear Mon-Fri 8am-5pm                                                                         |
|                     | PED6: Pedestrian & Cycle Zone (Except for loading        |                                                                                                 |                                                                                                               |
|                     | (midnight - 10am & 4pm - midnight))                      | 6M: Residents Permit Holders Only midnight-8am and                                              | 7R: No stopping except taxis                                                                                  |
|                     |                                                          | 6pm-midnight and Sun                                                                            |                                                                                                               |
|                     | PED3: Pedestrian & Cycle Zone (Except for loading)       |                                                                                                 | 7S: No stopping except taxis 6pm-midnight and                                                                 |
|                     |                                                          | 6N: Residents Permit Holders Only Partial Footway                                               | midnight-6am                                                                                                  |
|                     | PED12: Pedestrian & Cycle Zone Except for loading        | Parking                                                                                         |                                                                                                               |
|                     | (Sun-Wed midnight-10am,4pm-midnight & Thurs-Sat          |                                                                                                 | 7T: No stopping except taxis 6pm-midnight and                                                                 |
|                     | midnight-4am,8pm-midnight                                | 6Q: Residents Parking Zone                                                                      | midnight-8am                                                                                                  |
|                     |                                                          |                                                                                                 |                                                                                                               |
|                     | PED5: Pedestrian & Cycle Zone Sun - Wed & Fri            | 6G: Residents Parking Zone (In marked bays)                                                     | 7U: No stopping except taxis 8am-midnight and                                                                 |
|                     | midnight-10am and 4pm-midnight and Thurs & Sat           |                                                                                                 | midnight-5am                                                                                                  |
|                     | midnight-2am and 8pm-midnight (Except for loading)       | 6H: Residents Parking Zone Mon-Fri                                                              |                                                                                                               |
|                     |                                                          | <u>nonnananana</u>                                                                              | 7A1: No stopping except taxis 8pm-midnight and                                                                |
| <i>577777777</i> 5、 | MR593: Pedestrian & Cycle Zone Sun - Wed & Fri           | 6J: Residents Parking Zone Mon-Sat 8am-6pm                                                      | midnight-6am                                                                                                  |
| V/////////          | midnight-10am and 4pm-midnight and Thurs & Sat           | ov. Residents Farking Zone mon-sut ourn-opin                                                    | Indingit-valii                                                                                                |
|                     |                                                          | FV: Decidente Derking Zone Man Set Sam Som 04 Oct. 24                                           | 71/r. No stenning except toxic 0pm midnight and                                                               |
|                     | midnight-2am and 8pm-midnight (Except for loading) /     | 6K: Residents Parking Zone Mon-Sat 8am-6pm 01 Oct - 31                                          | 7V: No stopping except taxis 9pm-midnight and                                                                 |
|                     | Pedestrian Zone Sun - Wed & Fri 10am-4pm and Thurs & Sat | May                                                                                             | midnight-2am                                                                                                  |
|                     | 2am-8pm                                                  |                                                                                                 |                                                                                                               |
|                     |                                                          | 6P: Workplace Parking Zone Mon-Fri                                                              | 7X: No stopping except taxis midnight-5am                                                                     |
|                     | PED9: Pedestrian Zone (Except for loading & access       |                                                                                                 |                                                                                                               |
|                     | (midnight - 10am & 4pm - midnight))                      | 2Q: Restricted Parking Zone (No waiting at anytime)                                             |                                                                                                               |
|                     |                                                          |                                                                                                 |                                                                                                               |
|                     | PED8: Pedestrian Zone (Except for loading (midnight -    | 2S: Restricted Parking Zone Mon-Fri 8am-9am and 2pm-4pm                                         |                                                                                                               |
|                     | 10am & 4pm - midnight))                                  |                                                                                                 |                                                                                                               |
|                     |                                                          |                                                                                                 |                                                                                                               |
|                     |                                                          |                                                                                                 | I                                                                                                             |