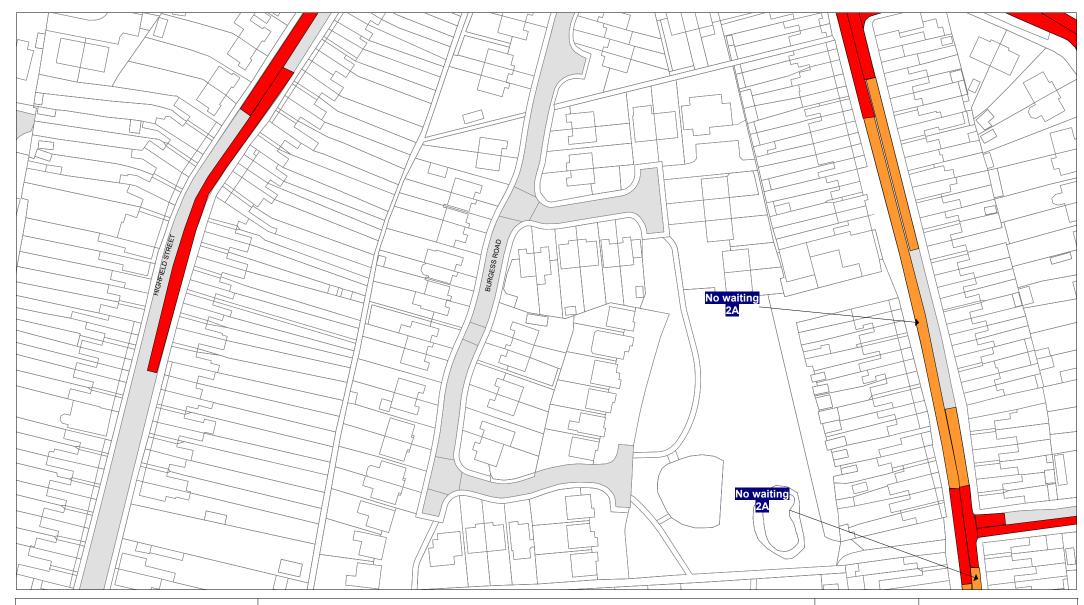

 To impose an unrestricted parking bay on the East side of Belvoir Road. This bay will extend from No 225 to No 249 Belvoir Road

A copy of the Orders and the relevant maps are available for public inspection at County Hall, Glenfield, Leicester LE3 8RA.

**DATE:** 10/09/2019

Page 1 of 4

|          | 7A: Ambulance Parking Place                                                  |                                            | pm-midnight and midnight-10am / 3 hours no return within 1 hour 10am-4pm | 6B: I | Limited waiting 1 hour no return within 1 hour  Mon-Sat 8am-6pm except resident's parking permit holde                   |
|----------|------------------------------------------------------------------------------|--------------------------------------------|--------------------------------------------------------------------------|-------|--------------------------------------------------------------------------------------------------------------------------|
|          | 7B: Bus Parking Place                                                        |                                            |                                                                          |       |                                                                                                                          |
|          | 7C: Bus Parking Place 2 hours no return for 1 hour                           |                                            | ng 3 hours no return within 1 hour  No waiting Thurs & Sat               | 4N: I | Limited waiting 2 hours no return within 1 hour<br>8am-6pm                                                               |
|          | Car Park                                                                     | MR505: No waiting Thu<br>8am-6pm           | rs / Disabled Parking Fri-Weds                                           | 4L: l | imited waiting 2 hours no return within 1 hour  Mon-Fri 8am-5pm                                                          |
|          | 5A: Disabled Parking                                                         |                                            |                                                                          |       |                                                                                                                          |
|          | 5B: Disabled Parking 3 hours no return within 1 hour                         | 4S: Limited waiting 1 h<br>8am-6pm         | our no return within 1 hour                                              | 4J: l | imited waiting 2 hours no return within 1 hour  Mon-Fri 8am-6pm                                                          |
|          | 5J: Disabled Parking 3 hours no return within 1 hour 10am-4pm                | 4K: Limited waiting 1 h<br>Fri-Weds 8am-6  | our no return within 1 hour                                              | 4X: I | Limited waiting 2 hours no return within 1 hour  Mon-Fri 8am-6pm Partial Footway Parking                                 |
|          | 5C: Disabled Parking 3 hours no return within 1 hour  Mon-Fri 8am-5pm        | 4M: Limited waiting 1 h<br>Mon-Fri 8am-5pn | our no return within 1 hour                                              | 4Q: I | Limited waiting 2 hours no return within 1 hour  Mon-Fri 9am-5pm                                                         |
|          | 5D: Disabled Parking 3 hours no return within 1 hour  Mon-Sat 8am-6pm        | 4R: Limited waiting 1 h<br>Mon-Fri 8am-6pn | our no return within 1 hour                                              | 4V: I | Limited waiting 2 hours no return within 1 hour  Mon-Sat 8am-6pm                                                         |
|          | 5E: Disabled Parking 3 hours no return within 1 hour Sun - Wed & Fri         | 4H: Limited waiting 1 h<br>Mon-Fri 9am-5pn | our no return within 1 hour                                              | 6C: I | Limited waiting 2 hours no return within 1 hour  Mon-Sat 8am-6pm 01 Oct - 31 May except resident's parki  permit holders |
|          | 5K: Disabled Parking 6pm-midnight and midnight-6am                           | 4V: Limited waiting 1 h                    | our no return within 1 hour                                              |       | permit noders                                                                                                            |
|          | 5F: Disabled Parking Fri-Weds 8am-6pm                                        | Mon-Sat 3pm-6p                             |                                                                          | 6D: I | Limited waiting 2 hours no return within 1 hour  Mon-Sat 8am-6pm except resident's parking permit holde                  |
|          | • · · · · · · · · · · · · · · · · · · ·                                      | 4G: Limited waiting 1 h                    | our no return within 1 hour                                              |       |                                                                                                                          |
|          | 5G: Disabled Parking Mon-Sat 8am-6pm                                         | Mon-Sat 8am-6p                             |                                                                          | 4U: I | Limited waiting 2 hours no return within 1 hour  Mon-Sat 9am-4.30pm                                                      |
|          | 5H: Disabled Parking Partial Footway Parking                                 | 6A: Limited waiting 1 h                    | our no return within 1 hour                                              |       |                                                                                                                          |
| 7/////// | MR644: Disabled Parking 6pm-midnight and midnight-6am / Loading Only 6am-6pm | Mon-Sat 8am-6p<br>permit holders           | m 01 Oct - 31 May except resident's parking                              | 6E: L | imited waiting 20 mins no return within 3 hours                                                                          |
|          |                                                                              |                                            |                                                                          |       |                                                                                                                          |