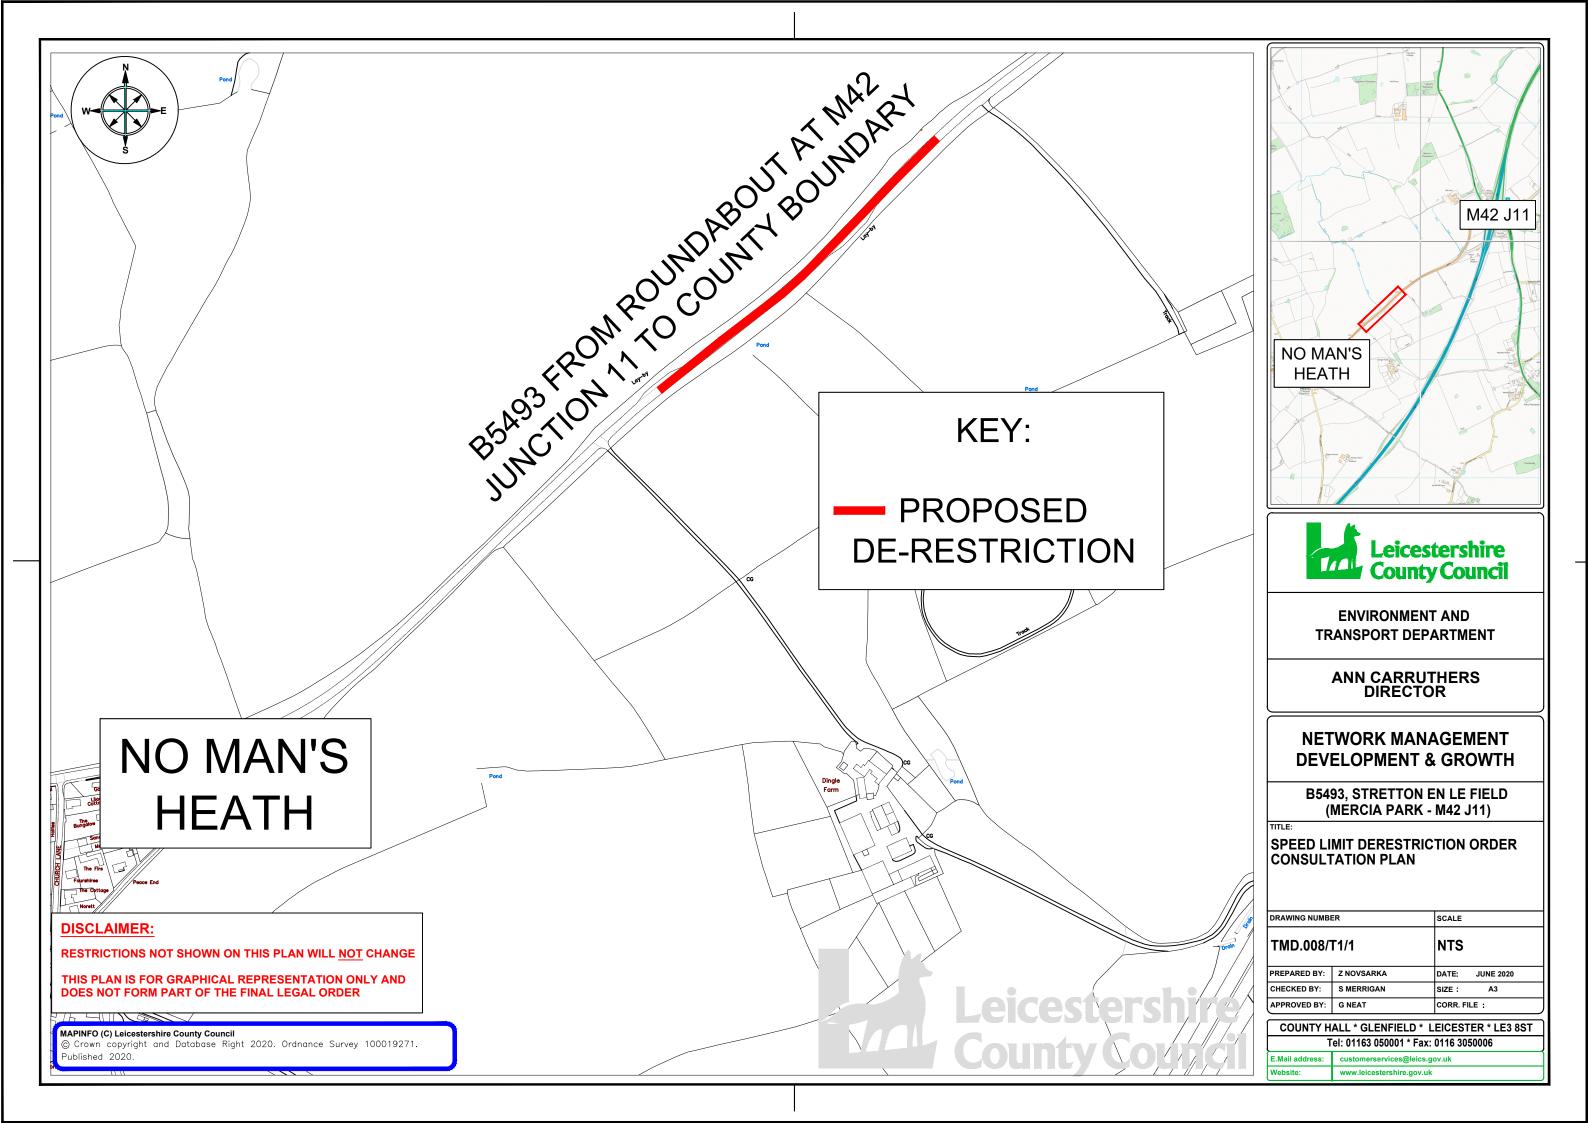

1. To impose a De-Restricted Road on part of B5493 from roundabout at M42 Junction 11 to the County Boundary, Stretton en le Field

A copy of the proposed Order together with a plan illustrating the proposals and an explanatory statement giving the Council's reasons for proposing to make the Order may be inspected during normal office hours at my offices, Room 200, County Hall, Glenfield, Leicester LE3 8RA, at the offices of North West Leicestershire District Council, Whitwick Road, Coalville, LE67 3FJ and on the notice boards of Appleby Magna and Stretton en le Councils. also be viewed Field Parish Documents can online at https://www.leicestershire.gov.uk/roads-and-travel/cars-and-parking/traffic-managementconsultations

## **B5493 – STRETTON EN LE FIELD (MERCIA PARK)**

- This Order may be cited as "The Leicestershire County Council, (B5493 From Roundabout at M42 Junction 11 to County Boundary, in the Parish of Stretton en le Field, District of North West Leicestershire (Imposition of a De-Restricted Road) Order 202"
- 2. The Order shall come into force on the day of 202
- That length of road as specified in the Schedule to this Order shall cease to be a restricted road for the purpose of Section 81 of the Act.
- The plan annexed to this Order and marked drawing number TMD.008/T1/1 is for identification purposes only.

# B5493 From Roundabout at M42 Junction 11 To County Boundary

From a point 685 metres south of its junction with Little Wigston to a point 1015 metres south of its junction with Little Wigston

| THE COMMON SEAL of THE LEICESTERSHIRE<br>COUNTY COUNCIL was hereunto affixed |    |     |   |
|------------------------------------------------------------------------------|----|-----|---|
| COUNT & COUNCIL was hereunto anixed                                          |    |     |   |
| This                                                                         | of | 202 | ) |
|                                                                              |    |     | ) |
| in the presence of :-                                                        |    |     |   |