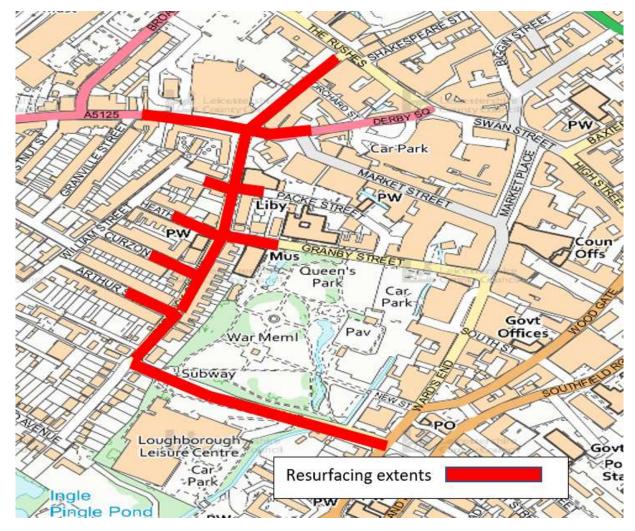

1. Scheme Title: CW20-020 Frederick Street and Ashby Road, Loughborough

2.Description of works: Carriageway resurfacing/strengthening and associated highway works

3. Highway and route number: Frederick Street and Ashby Road, Loughborough – refer to table below

4.USRN(s): Frederick Street and Ashby Road, Loughborough - refer to table below

5.Grid Reference: Frederick Street and Ashby Road, Loughborough - refer to table below

6.Terminal points of site: Frederick Street and Ashby Road, Loughborough – refer to table below (Refer to enclosed plan for location and extents of works)

### Resurfacing extents

Environment and Transport Department Leicestershire County Council, County Hall, Glenfield. Leicestershire LE3 8RJ Telephone: 0116 305 0001 Email: <u>highwayscustomerservices@leics.gov.uk</u>