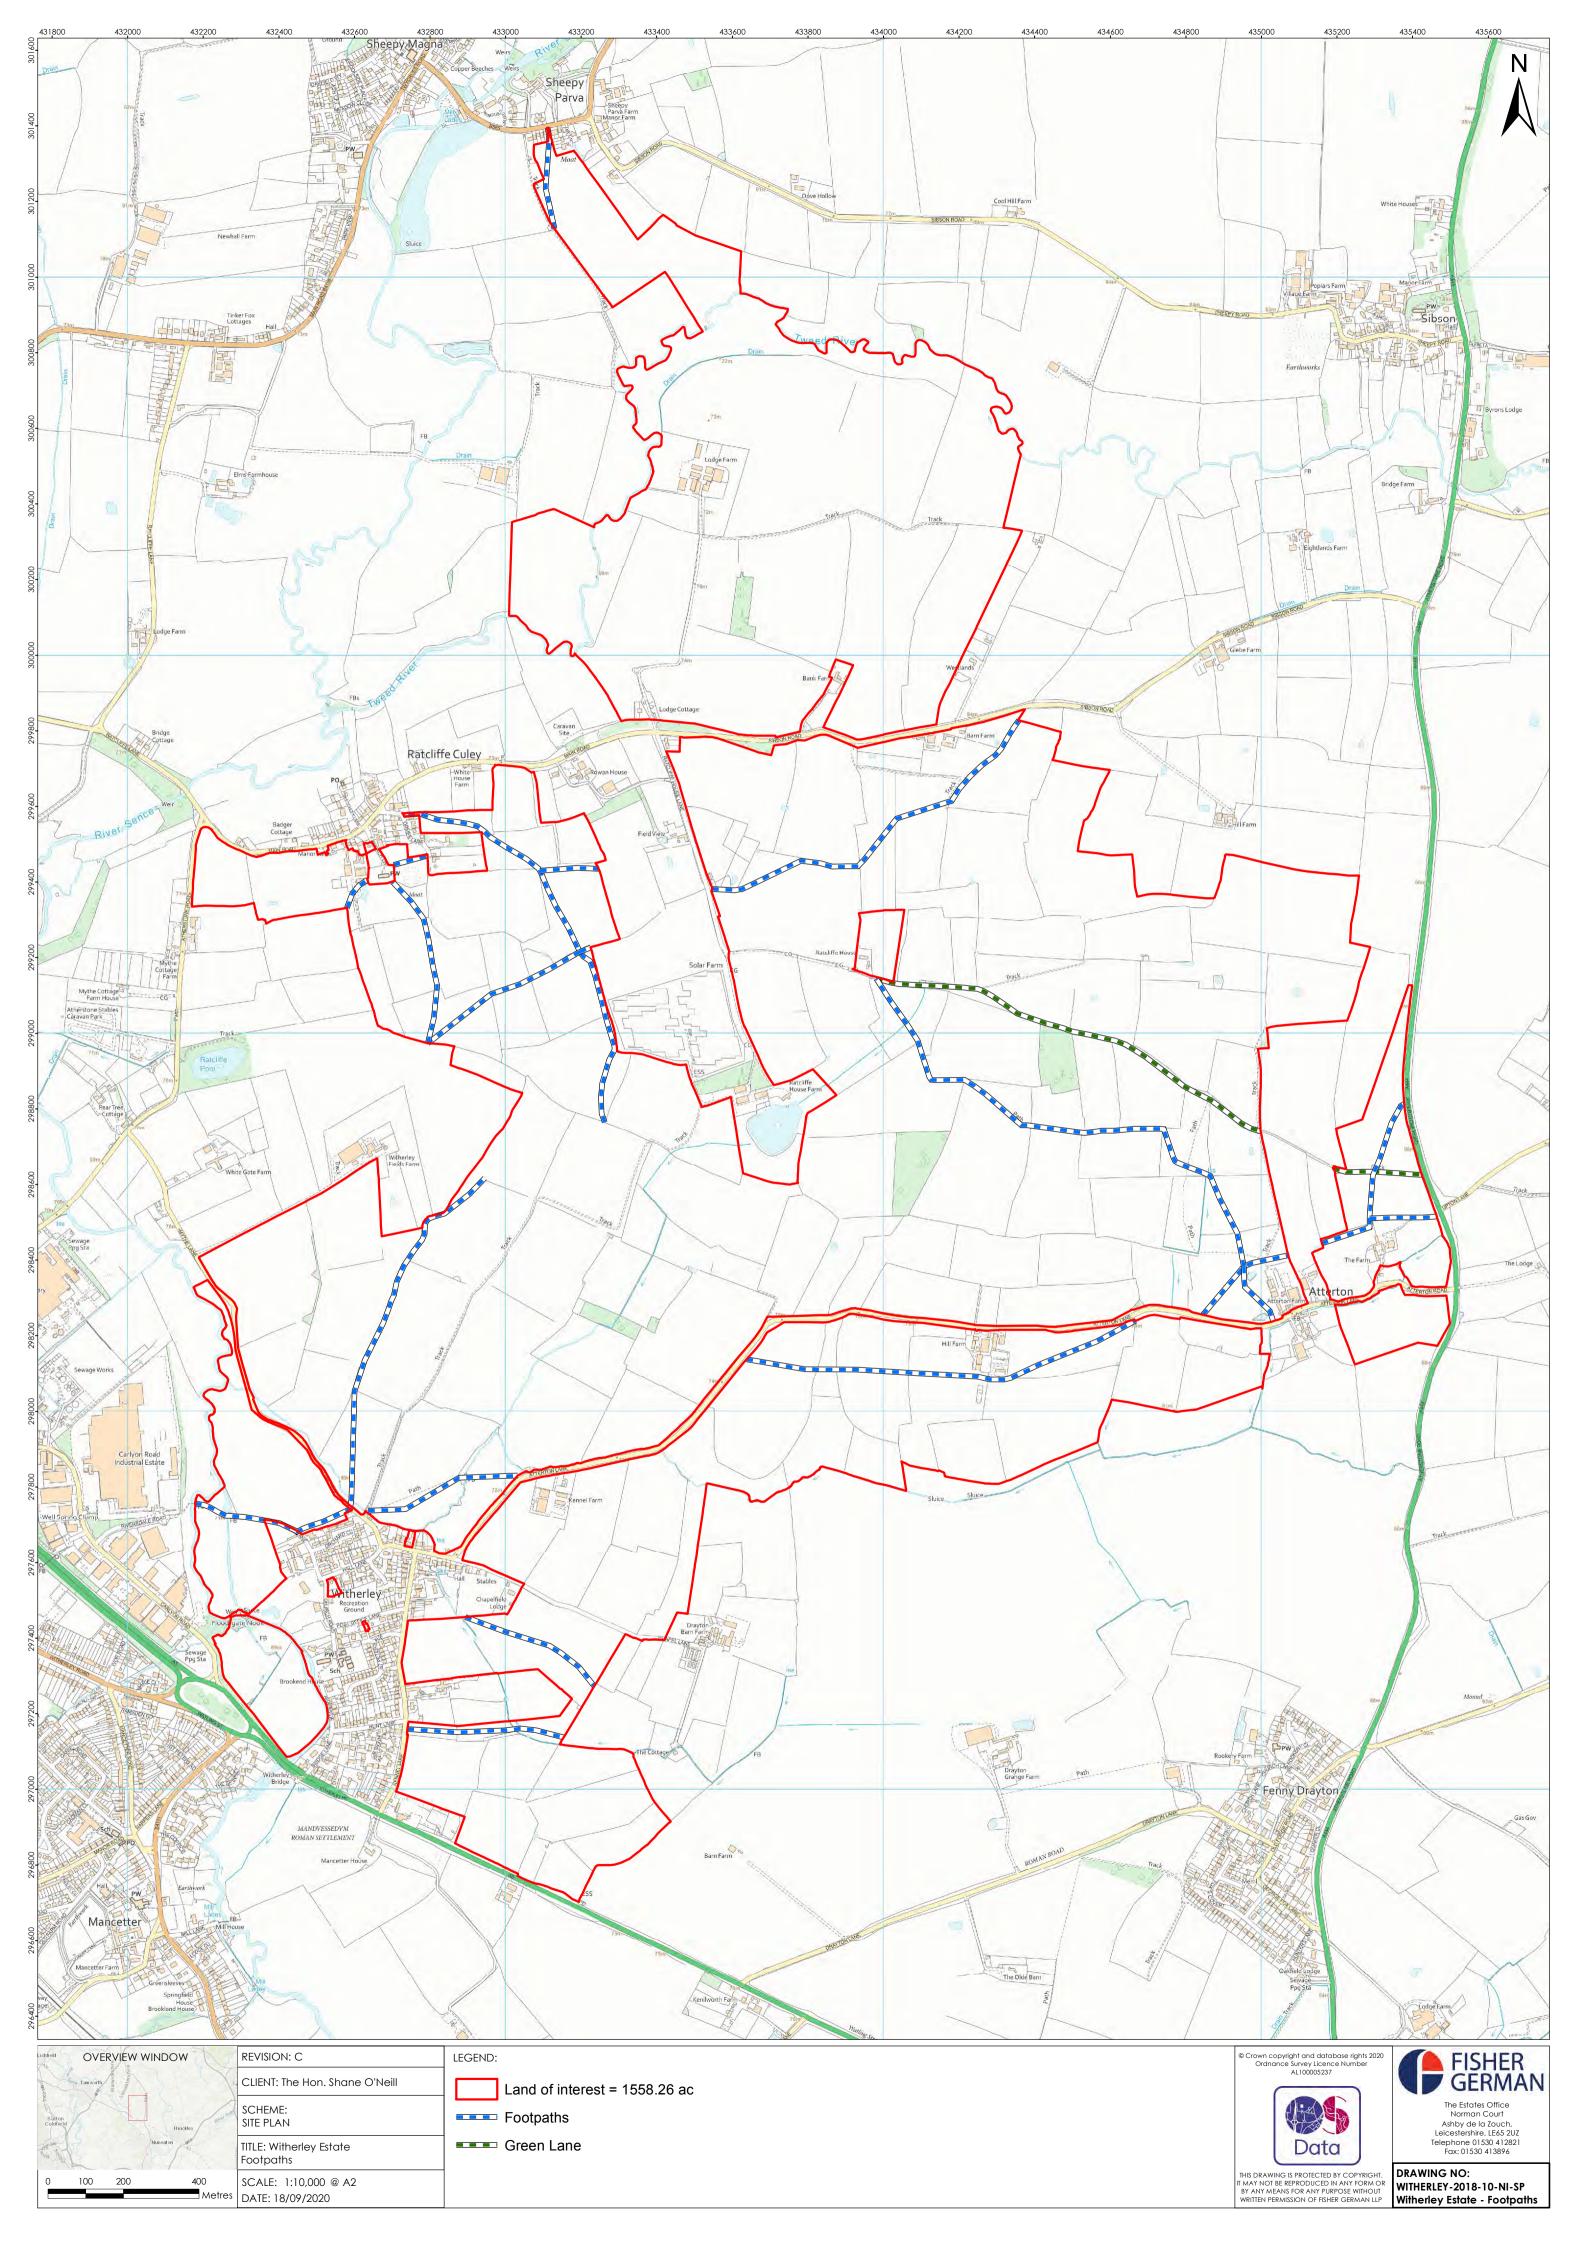

| Form CA17                                                                                                                                                                                                                                                                                                                                                                                                                                                                                                                                                                       |
|---------------------------------------------------------------------------------------------------------------------------------------------------------------------------------------------------------------------------------------------------------------------------------------------------------------------------------------------------------------------------------------------------------------------------------------------------------------------------------------------------------------------------------------------------------------------------------|
| Notice of landowner deposits under Section 31(6) of the Highways Act 1980<br>and Section 15A(1) of the Commons Act 2006                                                                                                                                                                                                                                                                                                                                                                                                                                                         |
| <b>LEICESTERSHIRE COUNTY COUNCIL</b><br>An application to deposit a map and statement under Section 31(6) of the Highways Act 1980<br>and deposit a statement under Section 15A(1) of the Commons Act 2006 has been made in<br>relation to the land described below and shown outlined in red on the accompanying map.<br><b>PLEASE NOTE:</b>                                                                                                                                                                                                                                   |
| This deposit may affect rights over the land described below. Deposits made under<br>Section 31(6) of the Highways Act 1980 may prevent deemed dedication of public<br>rights of way over such land under Section 31(1) of that Act. Deposits made under<br>Section 15A(1) of the Commons Act 2006 may affect the ability to register such land as<br>a town or village green under Section 15 of that Act. Please see guidance at<br>http://www.defra.gov.uk/rural/protected/greens/ for further information.<br>Description of land(s) (including full address and postcode): |
| LAND ON THE SOUTH-WEST SIDE OF MYTHE LANE, WITHERELEY, ATHERSTONE (CV9<br>BLU)                                                                                                                                                                                                                                                                                                                                                                                                                                                                                                  |
| AND<br>LAND ON THE NORTH-EAST SIDE OF MYTHE LAND, WITHERLEY, ATHERSTONE (CV9<br>BLS)                                                                                                                                                                                                                                                                                                                                                                                                                                                                                            |
| AND<br>5 MAIN ROAD, RATCLIFFE CULEY, ATHERSTONE, CV9 3NY<br>AND                                                                                                                                                                                                                                                                                                                                                                                                                                                                                                                 |
| BARN FARM SIBSON ROAD, RATCLIFFE CULEY, ATHERSTONE, CV9 3PH<br>AND                                                                                                                                                                                                                                                                                                                                                                                                                                                                                                              |
| ATTERTON FARM ATTERTON LANE, ATTERTON, NUNEATON CV13 6JU<br>AND                                                                                                                                                                                                                                                                                                                                                                                                                                                                                                                 |
| LAND ASSOCIATED WITH, ATTERTON FARM ATTERTON LANE, ATTERTON,<br>NUNEATON CV13 6JU<br>AND                                                                                                                                                                                                                                                                                                                                                                                                                                                                                        |
| AND<br>ATTERTON FARM ATHERSTONE ROAD, WITHERLEY, ATHERSTONE (CV13 6JU)                                                                                                                                                                                                                                                                                                                                                                                                                                                                                                          |
| Name of Parish, Ward of District in which the land(s) is situated:                                                                                                                                                                                                                                                                                                                                                                                                                                                                                                              |
| n the Parishes of Sheepy and Witherley in the Borough of Hinckley & Bosworth                                                                                                                                                                                                                                                                                                                                                                                                                                                                                                    |
| The deposit was submitted by Fisher German, 40 High St, Market Harborough LE16 7NX on<br>behalf of Hon Shane O'Neill on 7 <sup>th</sup> June 2019                                                                                                                                                                                                                                                                                                                                                                                                                               |
| The Authority maintains a register of maps, statements and declarations deposited under<br>Section 31A of the Highways Act 1980 and Section 15A of the Commons Act 2006.<br>Work on the development of an electronic version of the register is ongoing. Further<br>nformation about Section 31(6) and Section 15A can be accessed online at                                                                                                                                                                                                                                    |
| nttps://www.leicestershire.gov.uk/environment-and-planning/planning/commons-and-village-<br>greens                                                                                                                                                                                                                                                                                                                                                                                                                                                                              |
| https://www.leicestershire.gov.uk/environment-and-planning/planning/highway-statements-<br>and-declarations                                                                                                                                                                                                                                                                                                                                                                                                                                                                     |
| The register can be inspected by appointment with Jane Moore (free of charge) at the address below between the hours of 10.00 a.m. and 3.00 p.m. Monday to Friday. ane.x.moore@leics.gov.uk                                                                                                                                                                                                                                                                                                                                                                                     |
| Legal Services<br>Leicestershire County Council                                                                                                                                                                                                                                                                                                                                                                                                                                                                                                                                 |
| County Hall<br>Glenfield                                                                                                                                                                                                                                                                                                                                                                                                                                                                                                                                                        |
| Leicester<br>LE3 8RA                                                                                                                                                                                                                                                                                                                                                                                                                                                                                                                                                            |
| Signed on behalf of Leicestershire County Council:<br>Name and position of Signatory: Lauren Haslam, Director of Law and Governance<br>Date: 17 <sup>th</sup> December 2020                                                                                                                                                                                                                                                                                                                                                                                                     |