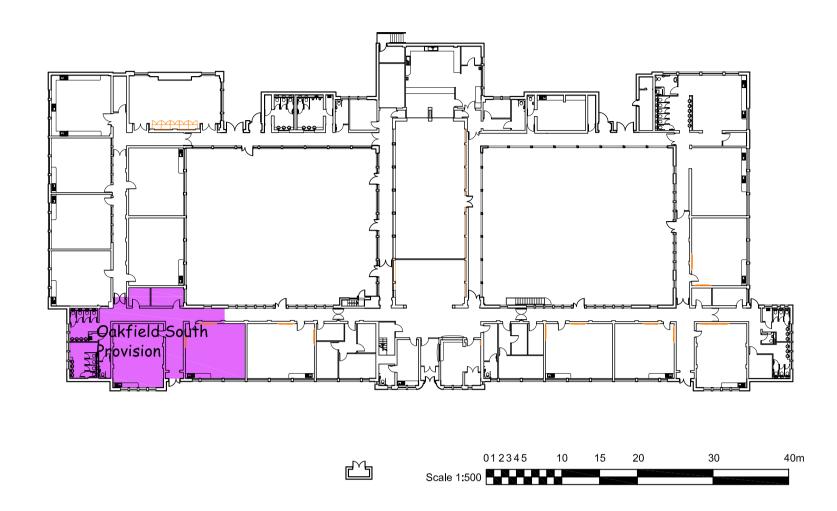

Proposed Floor Plan (Part) 1:100

Existing Newlands Primary School ground floor plan indicating Oakfield South provision (in pink) 1:500

Rev B: 10.02.20 Access control and toilet cubicles updated. Rev A: 28.01.20 Updated following clients comments.