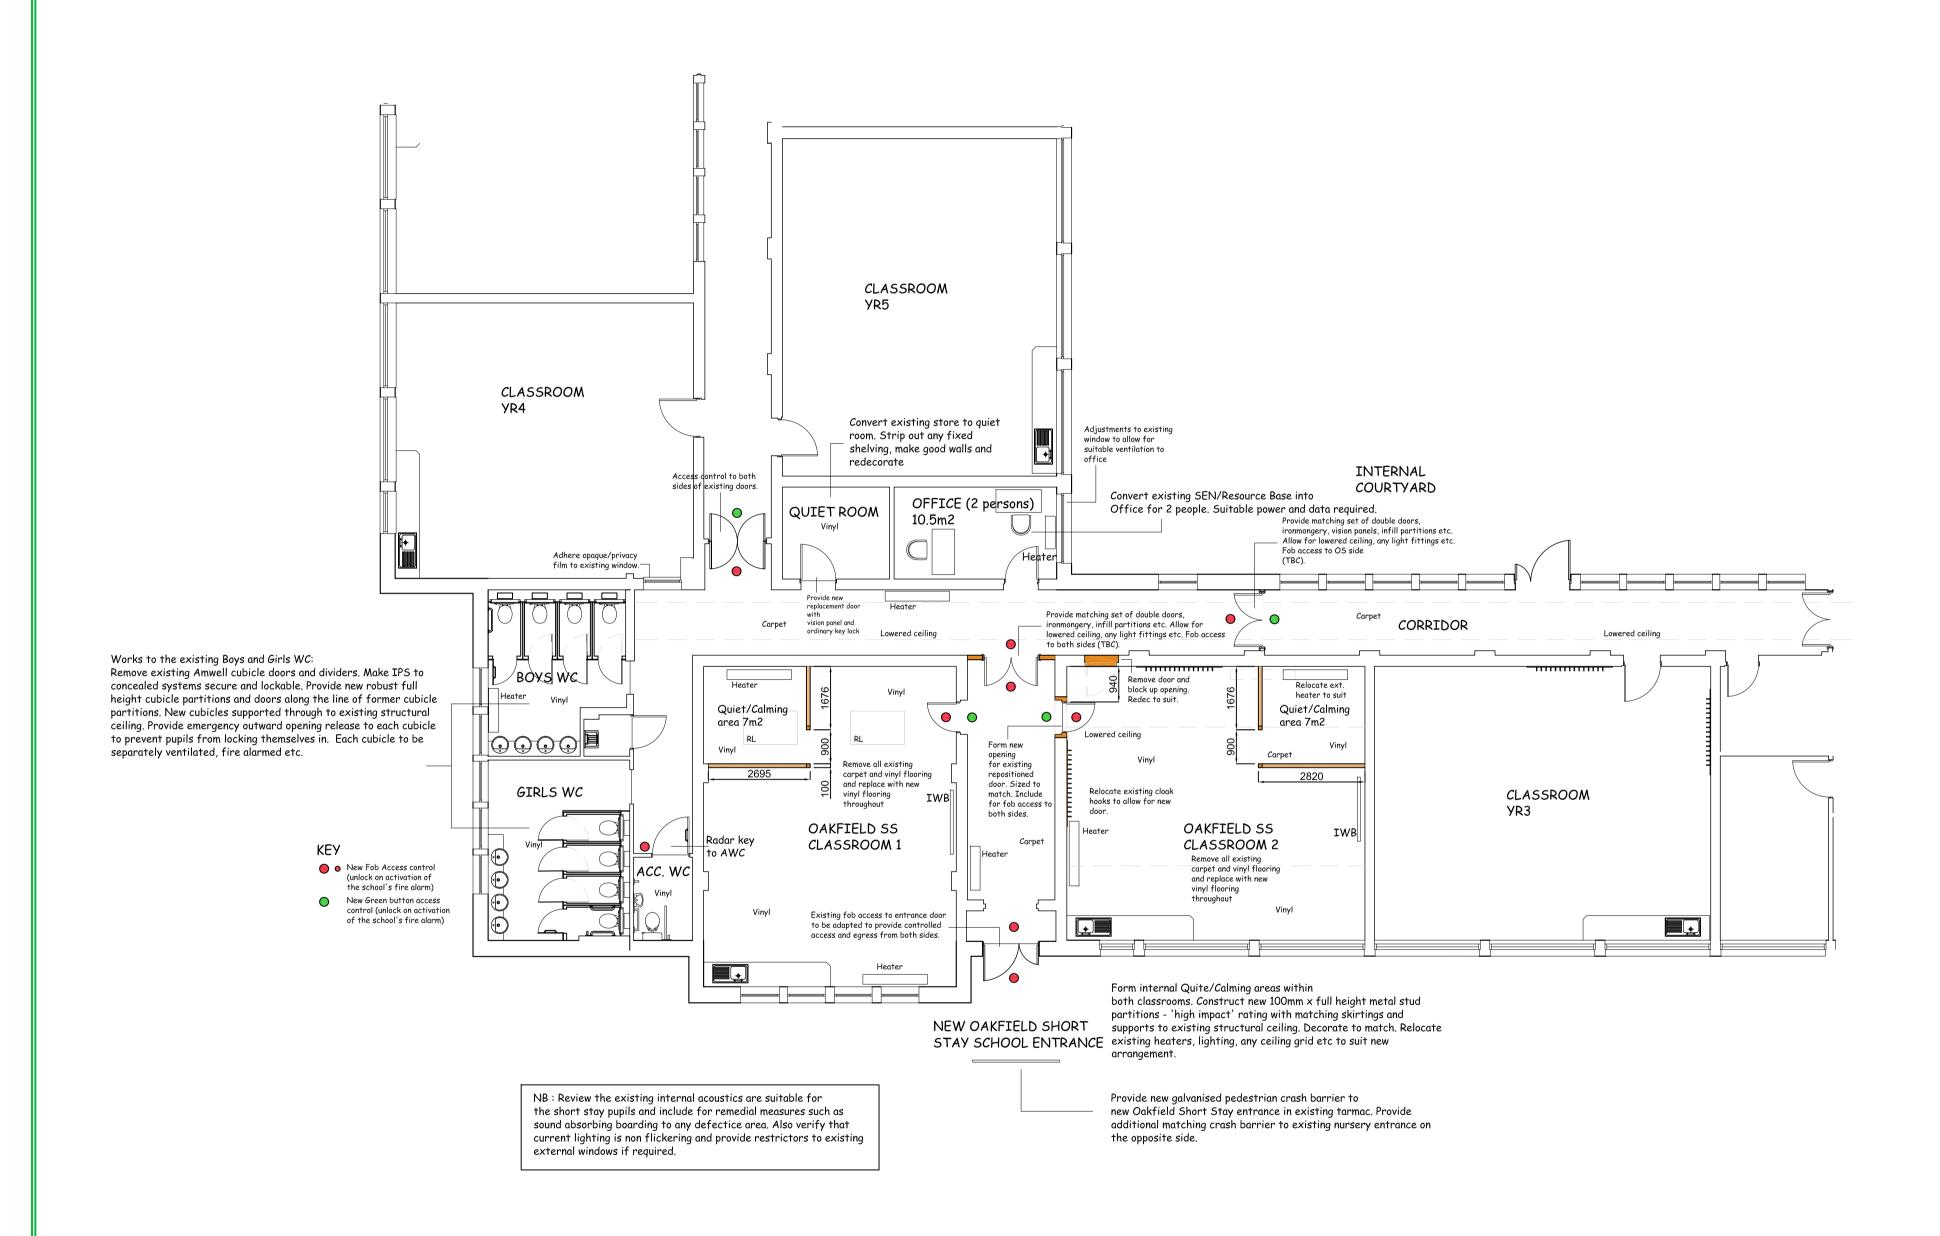

Proposed Floor Plan (Part) 1:100

Existing Newlands Primary School ground floor plan indicating Oakfield South provision (in pink) 1:500

Rev B: 10.02.20 Access control and toilet cubicles updated. Rev A: 28.01.20 Updated following clients comments.